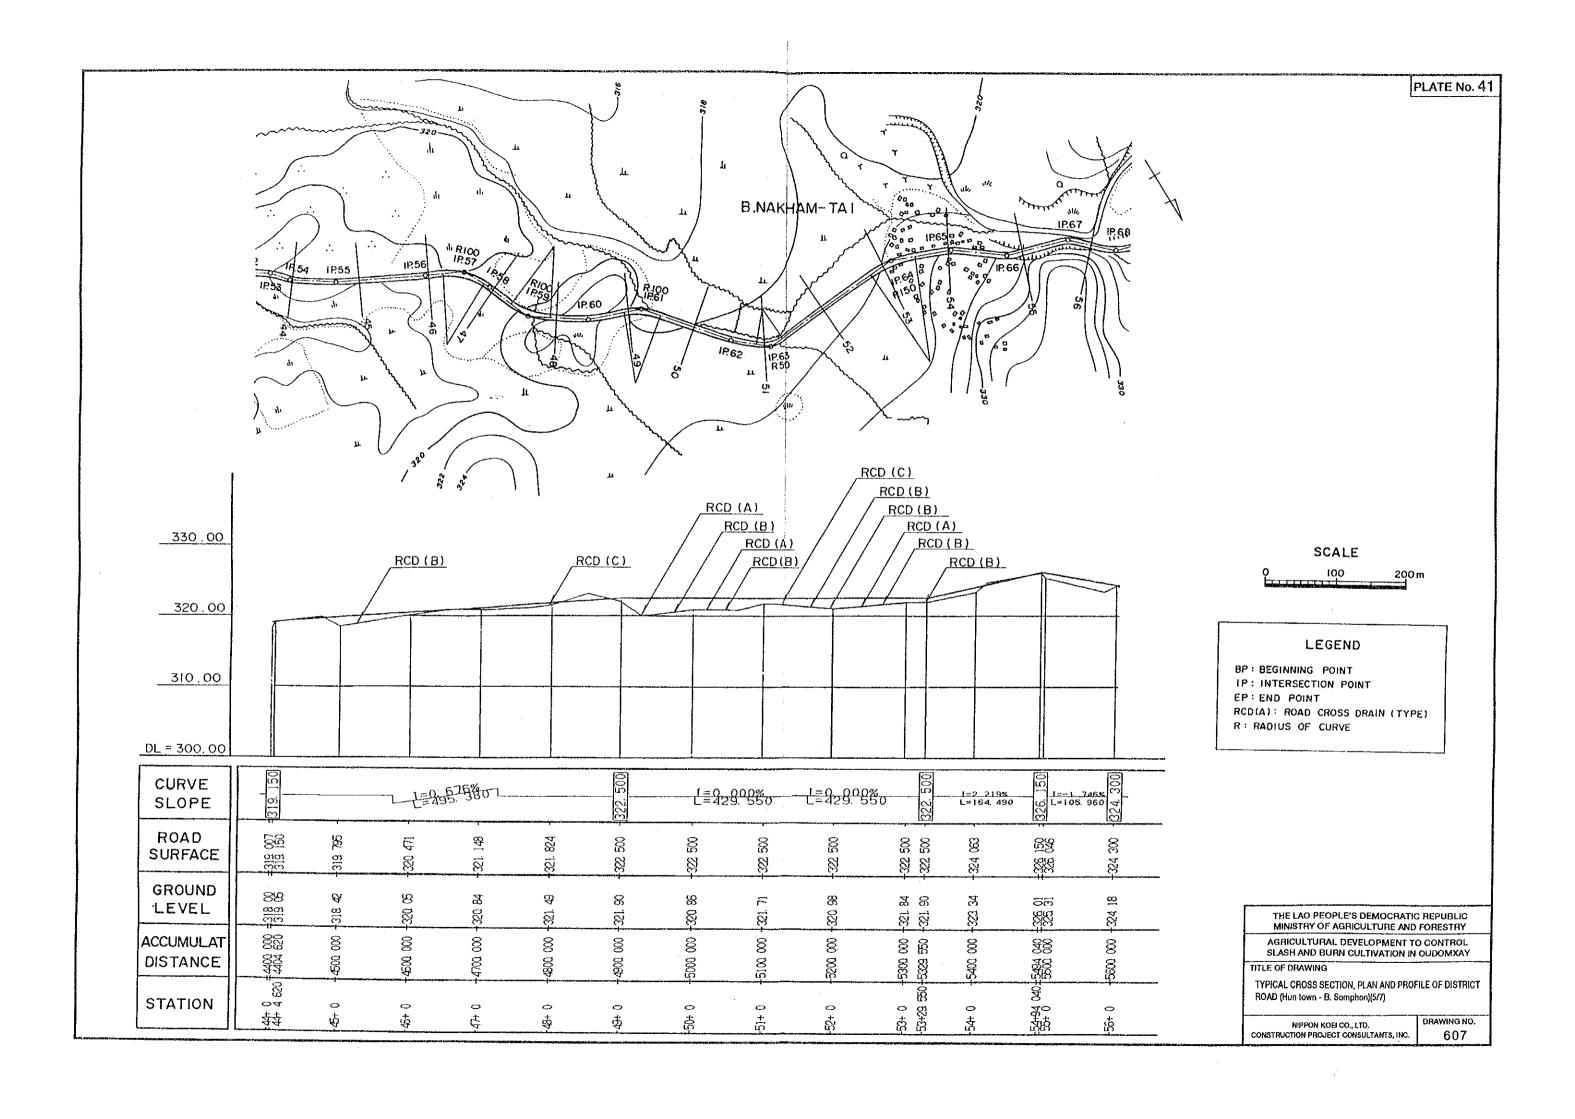

| DI    | MENSION_                         |        |              |
|-------|----------------------------------|--------|--------------|
| Distr | ict                              |        |              |
|       | Village/                         | Nos.of | Remark       |
|       | Thaohom 1)                       | Room   |              |
| Xai   |                                  |        |              |
| !     | 1 B.Nalao                        | 3      |              |
|       | 2 B.Nasao                        | . 2    |              |
| 1     | 3 B.Houaykhoum                   | 2      |              |
| i     | 4 Thaohom Khet 1                 | 4      | B.Bancheng   |
|       | 5 Thaohom Khet 4                 | 4      | B.Nale       |
| Beng  |