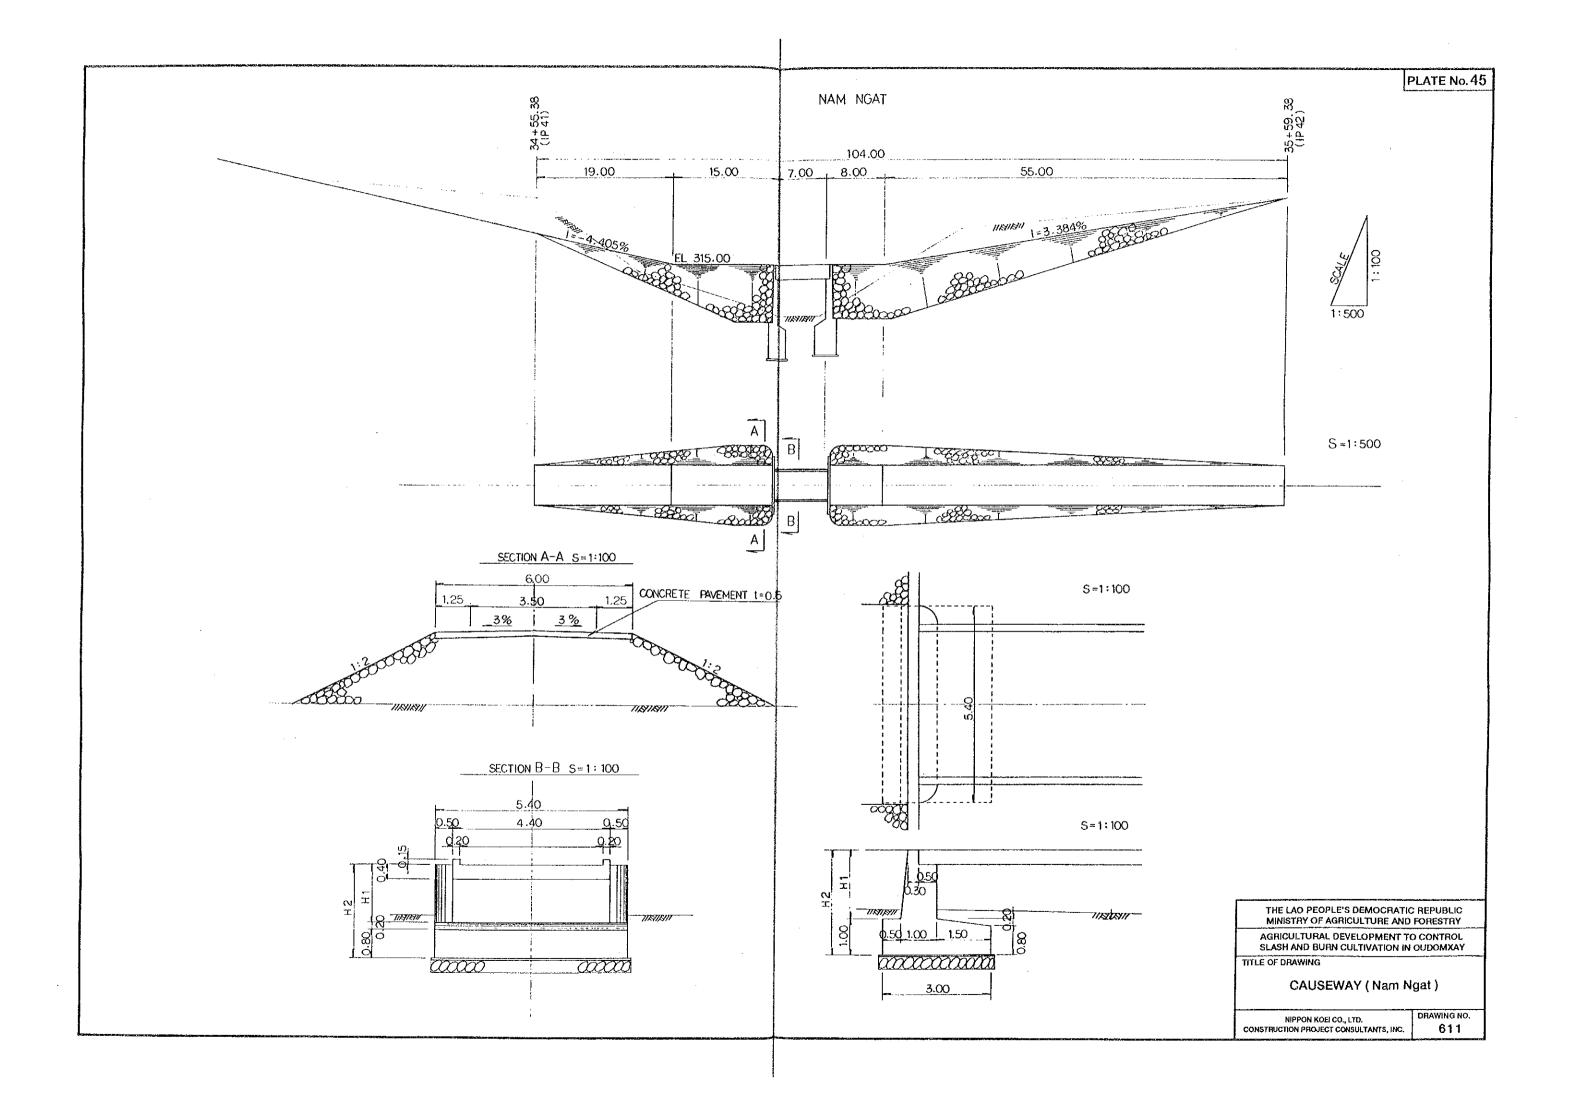

| DI    | MENSION_                         |        |              |
|-------|----------------------------------|--------|--------------|
| Distr | ict                              |        |              |
|       | Village/                         | Nos.of | Remark       |
|       | Thaohom 1)                       | Room   |              |
| Xai   |                                  |        |              |
| !     | 1 B.Nalao                        | 3      |              |
|       | 2 B.Nasao                        | . 2    |              |
| 1     | 3 B.Houaykhoum                   | 2      |              |
| i     | 4 Thaohom Khet 1                 | 4      | B.Bancheng   |
|       | 5 Thaohom Khet 4                 | 4      | B.Nale       |
| Beng  |