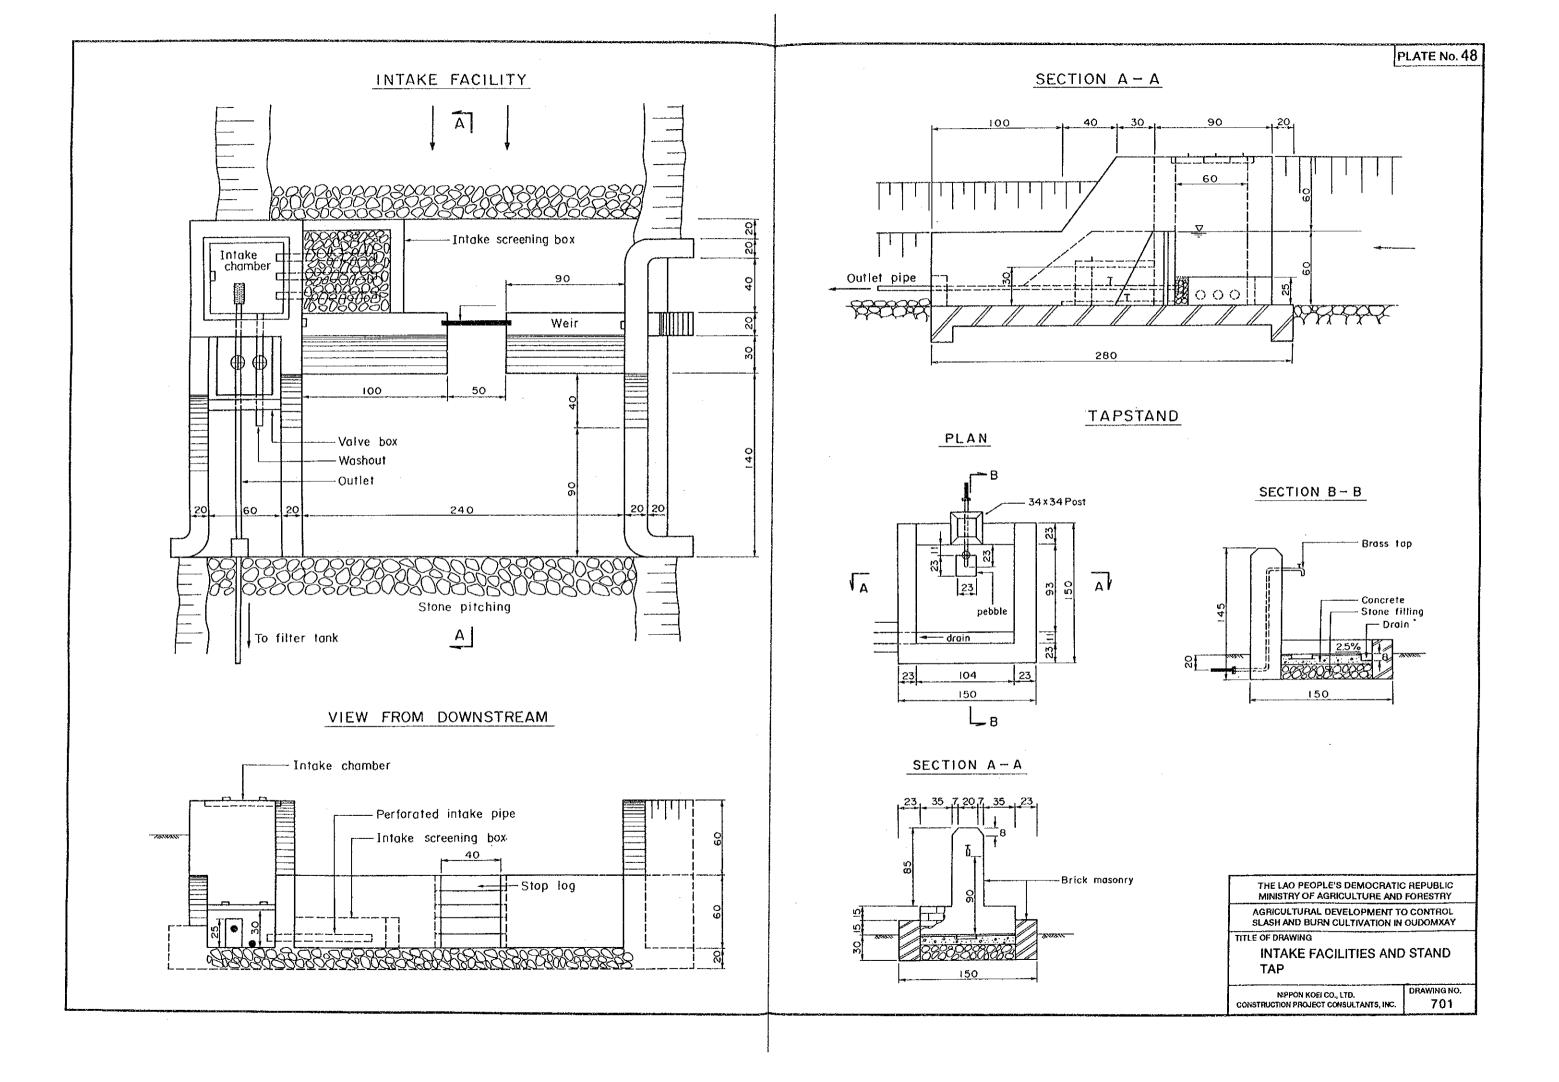

| DI    | MENSION_                         |        |              |
|-------|----------------------------------|--------|--------------|
| Distr | ict                              |        |              |
|       | Village/                         | Nos.of | Remark       |
|       | Thaohom 1)                       | Room   |              |
| Xai   |                                  |        |              |
| !     | 1 B.Nalao                        | 3      |              |
|       | 2 B.Nasao                        | . 2    |              |
| 1     | 3 B.Houaykhoum                   | 2      |              |
| i     | 4 Thaohom Khet 1                 | 4      | B.Bancheng   |
|       | 5 Thaohom Khet 4                 | 4      | B.Nale       |
| Beng  |