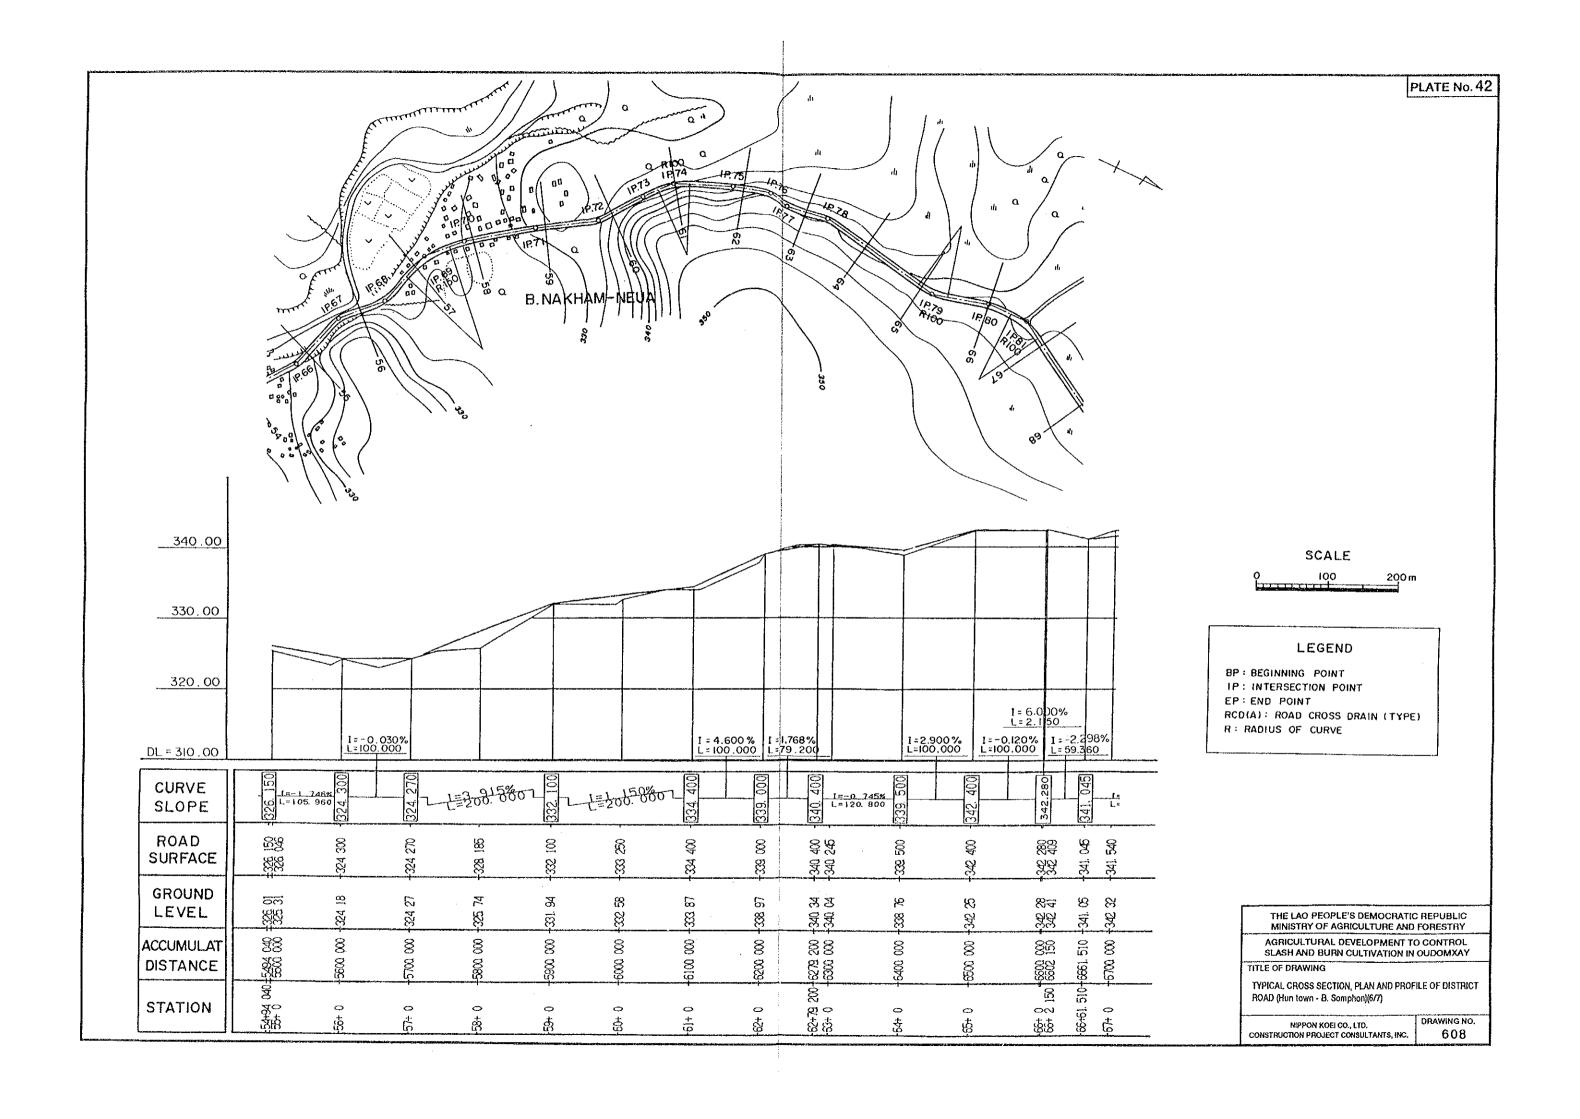

| DI    | MENSION_                         |        |              |
|-------|----------------------------------|--------|--------------|
| Distr | ict                              |        |              |
|       | Village/                         | Nos.of | Remark       |
|       | Thaohom 1)                       | Room   |              |
| Xai   |                                  |        |              |
| !     | 1 B.Nalao                        | 3      |              |
|       | 2 B.Nasao                        | . 2    |              |
| 1     | 3 B.Houaykhoum                   | 2      |              |
| i     | 4 Thaohom Khet 1                 | 4      | B.Bancheng   |
|       | 5 Thaohom Khet 4                 | 4      | B.Nale       |
| Beng  |