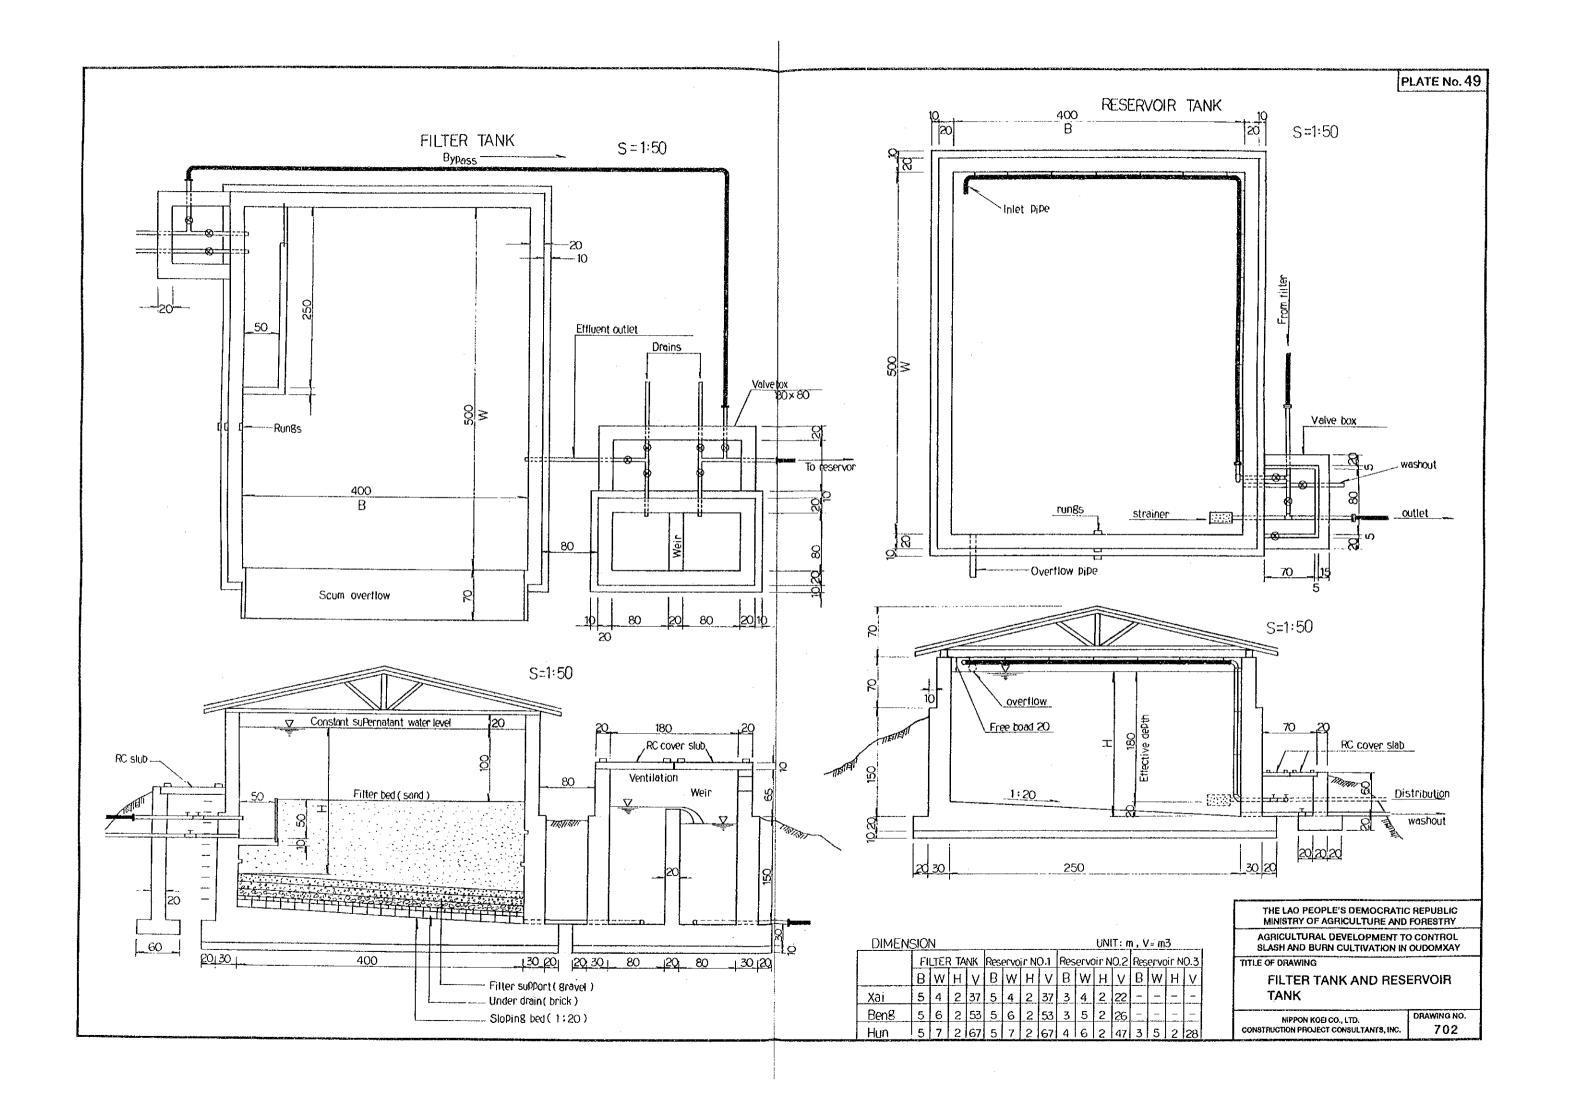

| DI    | MENSION_                         |        |              |
|-------|----------------------------------|--------|--------------|
| Distr | ict                              |        |              |
|       | Village/                         | Nos.of | Remark       |
|       | Thaohom 1)                       | Room   |              |
| Xai   |                                  |        |              |
| !     | 1 B.Nalao                        | 3      |              |
|       | 2 B.Nasao                        | . 2    |              |
| 1     | 3 B.Houaykhoum                   | 2      |              |
| i     | 4 Thaohom Khet 1                 | 4      | B.Bancheng   |
|       | 5 Thaohom Khet 4                 | 4      | B.Nale       |
| Beng  |