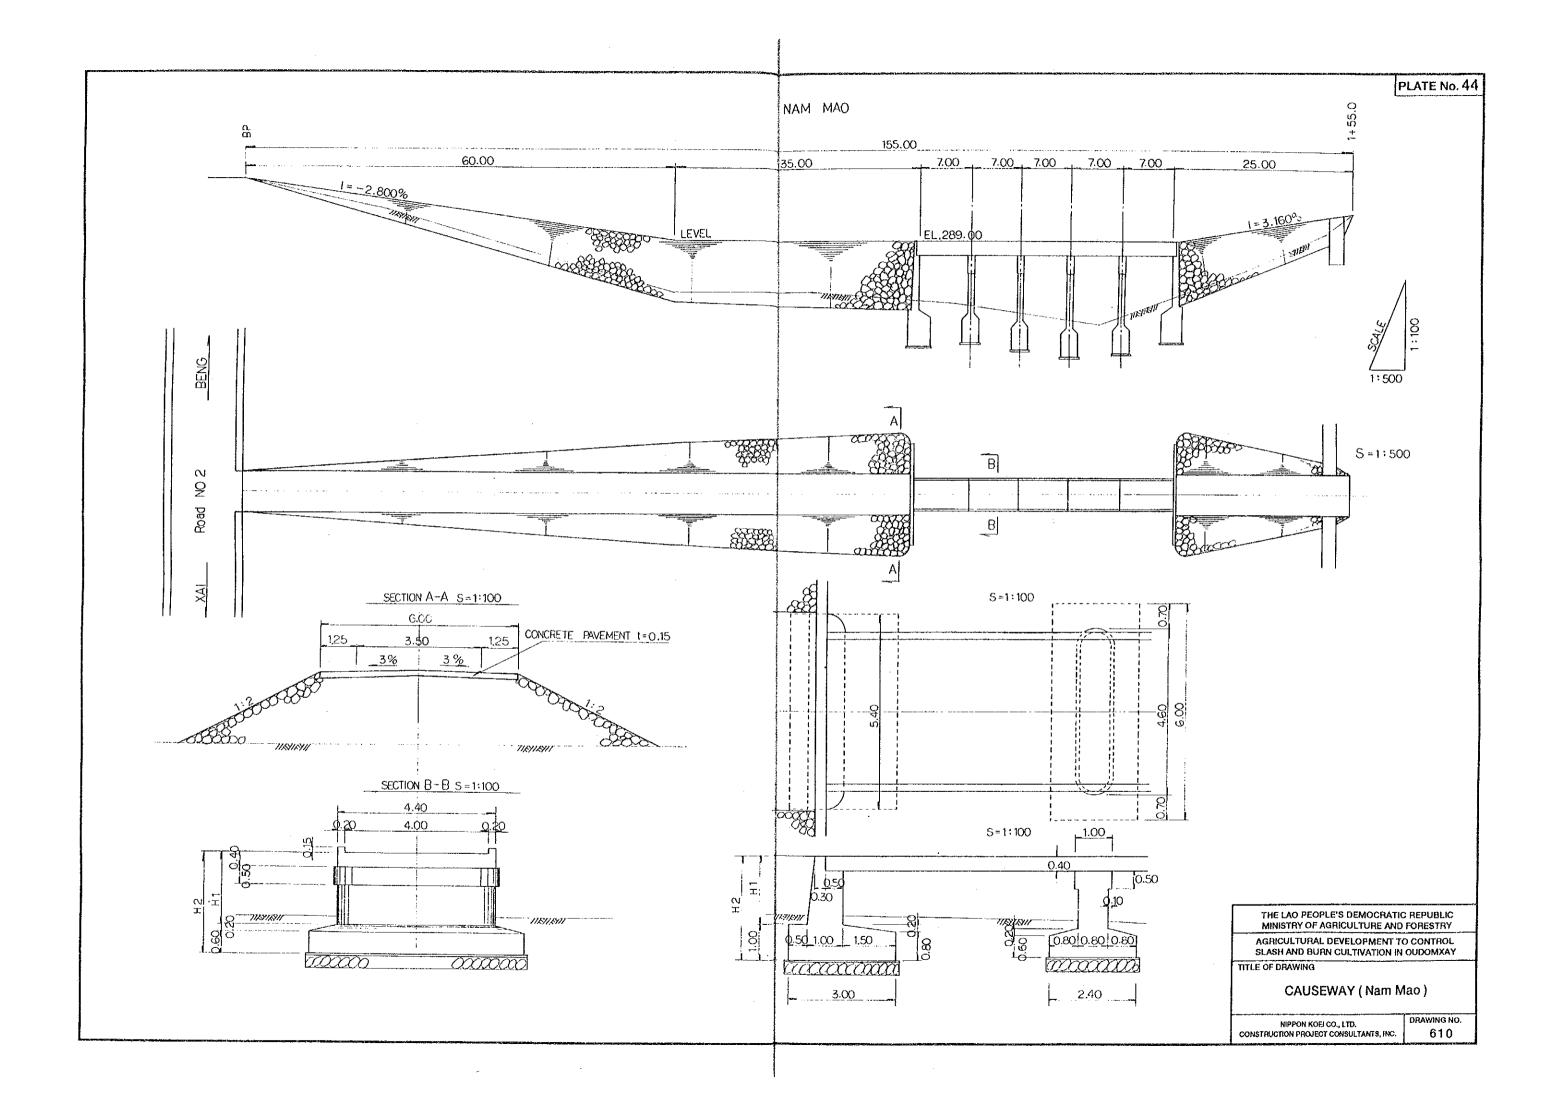

| DI    | MENSION_                         |        |              |
|-------|----------------------------------|--------|--------------|
| Distr | ict                              |        |              |
|       | Village/                         | Nos.of | Remark       |
|       | Thaohom 1)                       | Room   |              |
| Xai   |                                  |        |              |
| !     | 1 B.Nalao                        | 3      |              |
|       | 2 B.Nasao                        | . 2    |              |
| 1     | 3 B.Houaykhoum                   | 2      |              |
| i     | 4 Thaohom Khet 1                 | 4      | B.Bancheng   |
|       | 5 Thaohom Khet 4                 | 4      | B.Nale       |
| Beng  |