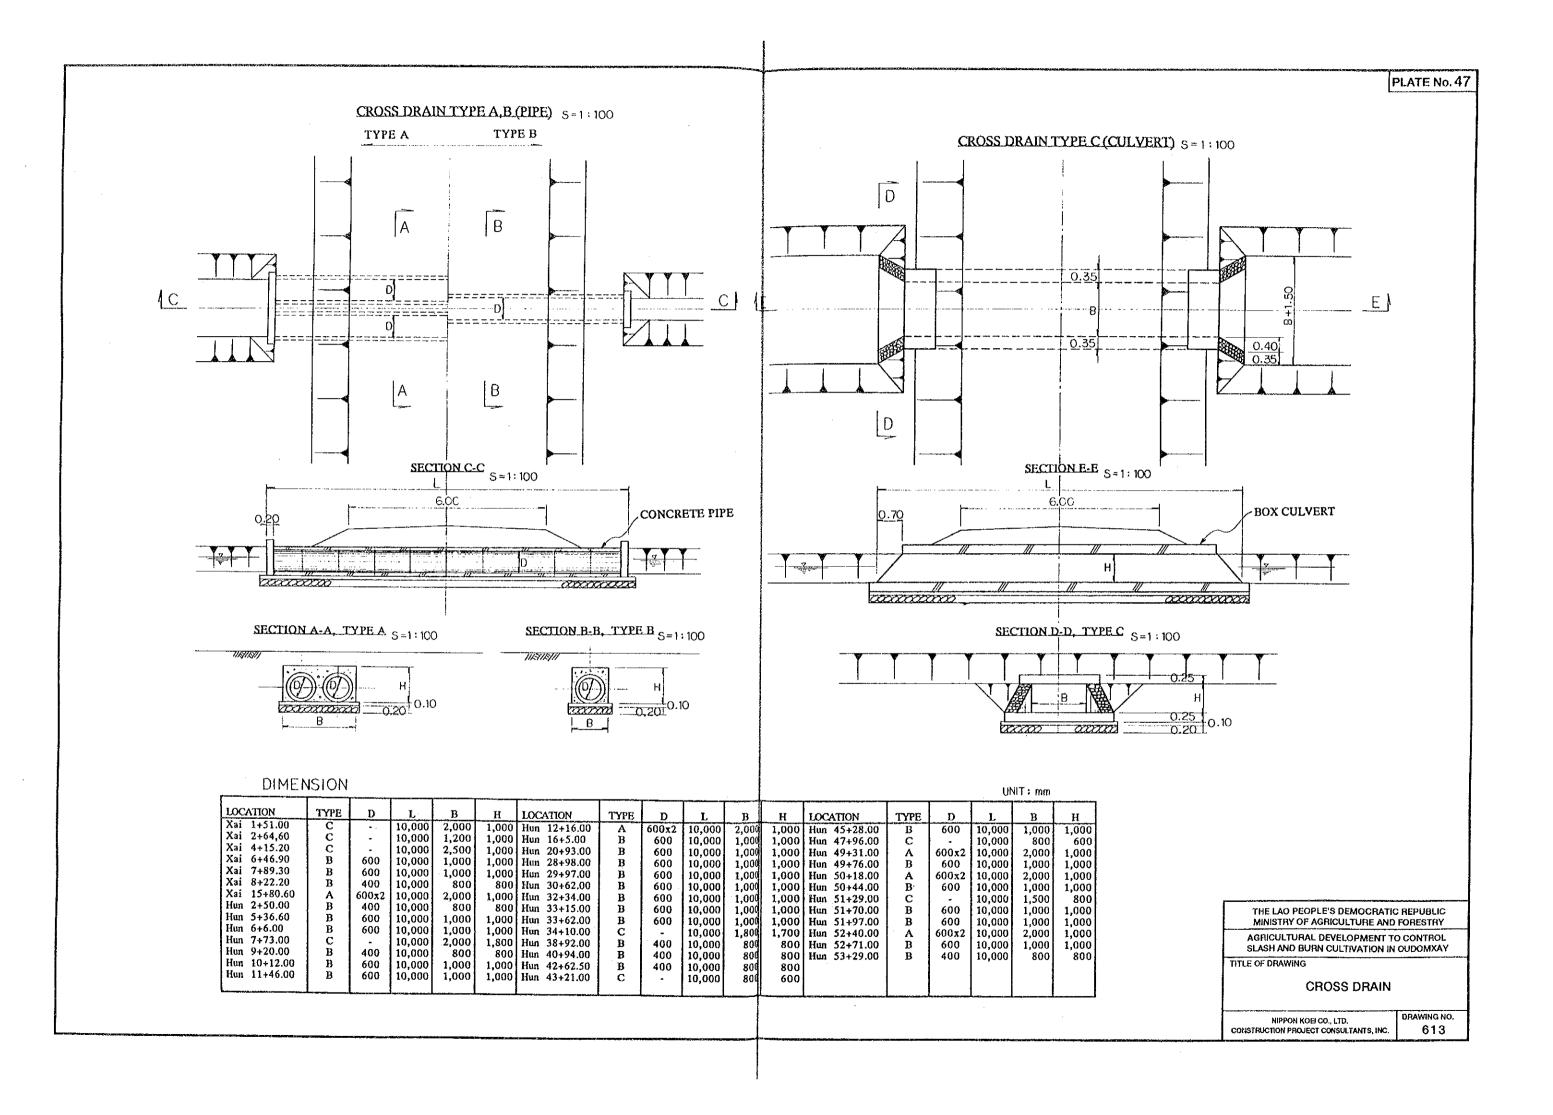

| DI    | MENSION_                         |        |              |
|-------|----------------------------------|--------|--------------|
| Distr | ict                              |        |              |
|       | Village/                         | Nos.of | Remark       |
|       | Thaohom 1)                       | Room   |              |
| Xai   |                                  |        |              |
| !     | 1 B.Nalao                        | 3      |              |
|       | 2 B.Nasao                        | . 2    |              |
| 1     | 3 B.Houaykhoum                   | 2      |              |
| i     | 4 Thaohom Khet 1                 | 4      | B.Bancheng   |
|       | 5 Thaohom Khet 4                 | 4      | B.Nale       |
| Beng  |