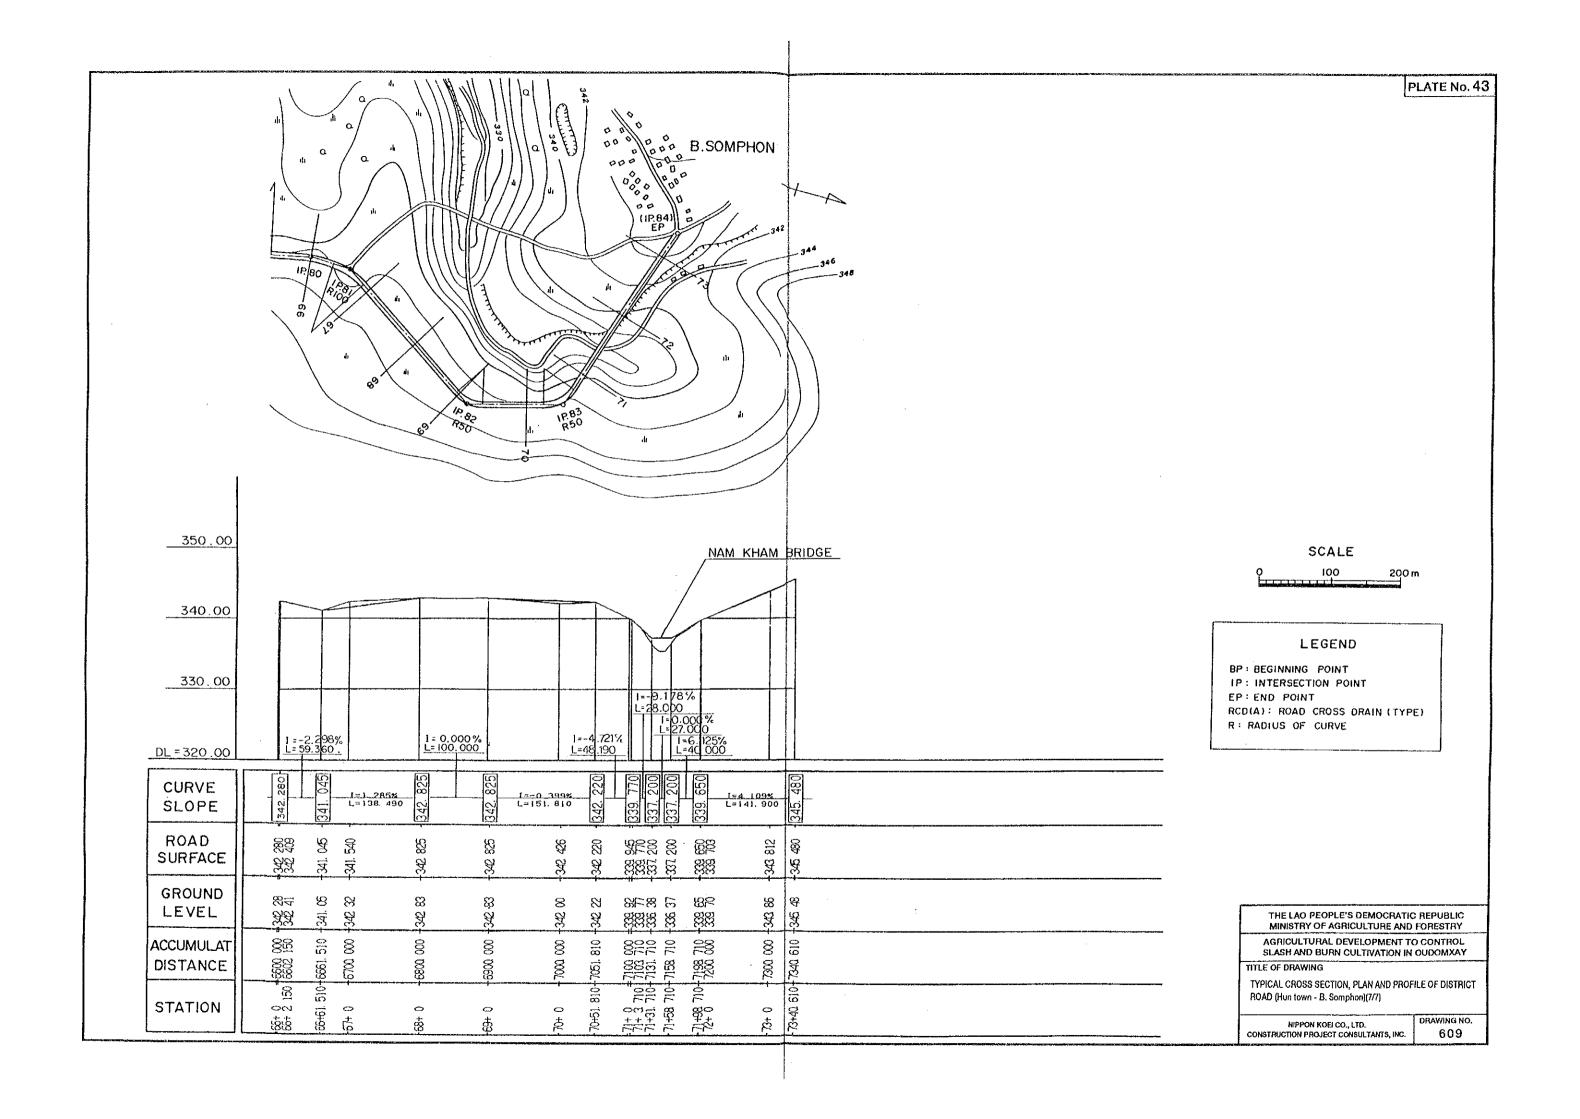

| DI    | MENSION_                         |        |              |
|-------|----------------------------------|--------|--------------|
| Distr | ict                              |        |              |
|       | Village/                         | Nos.of | Remark       |
|       | Thaohom 1)                       | Room   |              |
| Xai   |                                  |        |              |
| !     | 1 B.Nalao                        | 3      |              |
|       | 2 B.Nasao                        | . 2    |              |
| 1     | 3 B.Houaykhoum                   | 2      |              |
| i     | 4 Thaohom Khet 1                 | 4      | B.Bancheng   |
|       | 5 Thaohom Khet 4                 | 4      | B.Nale       |
| Beng  |