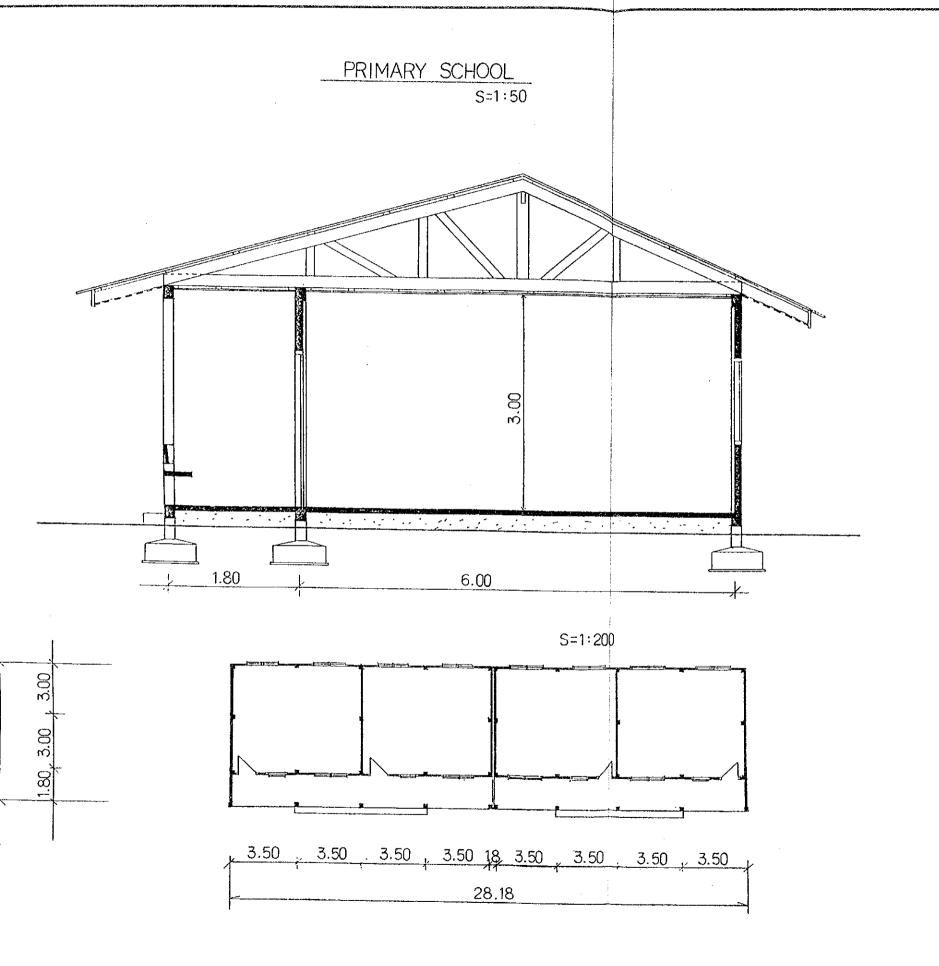

| DI    | MENSION_                         |        |              |
|-------|----------------------------------|--------|--------------|
| Distr | ict                              |        |              |
|       | Village/                         | Nos.of | Remark       |
|       | Thaohom 1)                       | Room   |              |
| Xai   |                                  |        |              |
| !     | 1 B.Nalao                        | 3      |              |
|       | 2 B.Nasao                        | . 2    |              |
| 1     | 3 B.Houaykhoum                   | 2      |              |
| i     | 4 Thaohom Khet 1                 | 4      | B.Bancheng   |
|       | 5 Thaohom Khet 4                 | 4      | B.Nale       |
| Beng  |                                  |        |              |
| _     | 1 B.Phokeo                       | 2      |              |
|       | 2 B.Thakat                       | 2      |              |
|       | 3 Thaohom Khet 1                 | 10     | B.Benglouang |
| Hun   |                                  |        |              |
|       | 1 B.Somphon                      | 2      |              |
|       | 2 B.Nakham-nua<br>+ B.Nakham-tai | 2      |              |
|       | 3 B.Na + B.Mai                   | 2      |              |
|       | 4 Thaohom Khet 2                 | 4      | B.Somxai     |
|       |                                  |        |              |

TOTAL: 12 Places with 39 rooms

THE LAO PEOPLE'S DEMOCRATIC REPUBLIC MINISTRY OF AGRICULTURE AND FORESTRY AGRICULTURAL DEVELOPMENT TO CONTROL SLASH AND BURN CULTIVATION IN OUDOMXAY

TITLE OF DRAWING

PRIMARY SCHOOL

NIPPON KOEI CO., LTD.
CONSTRUCTION PROJECT CONSULTANTS, INC.

drawing no. 801