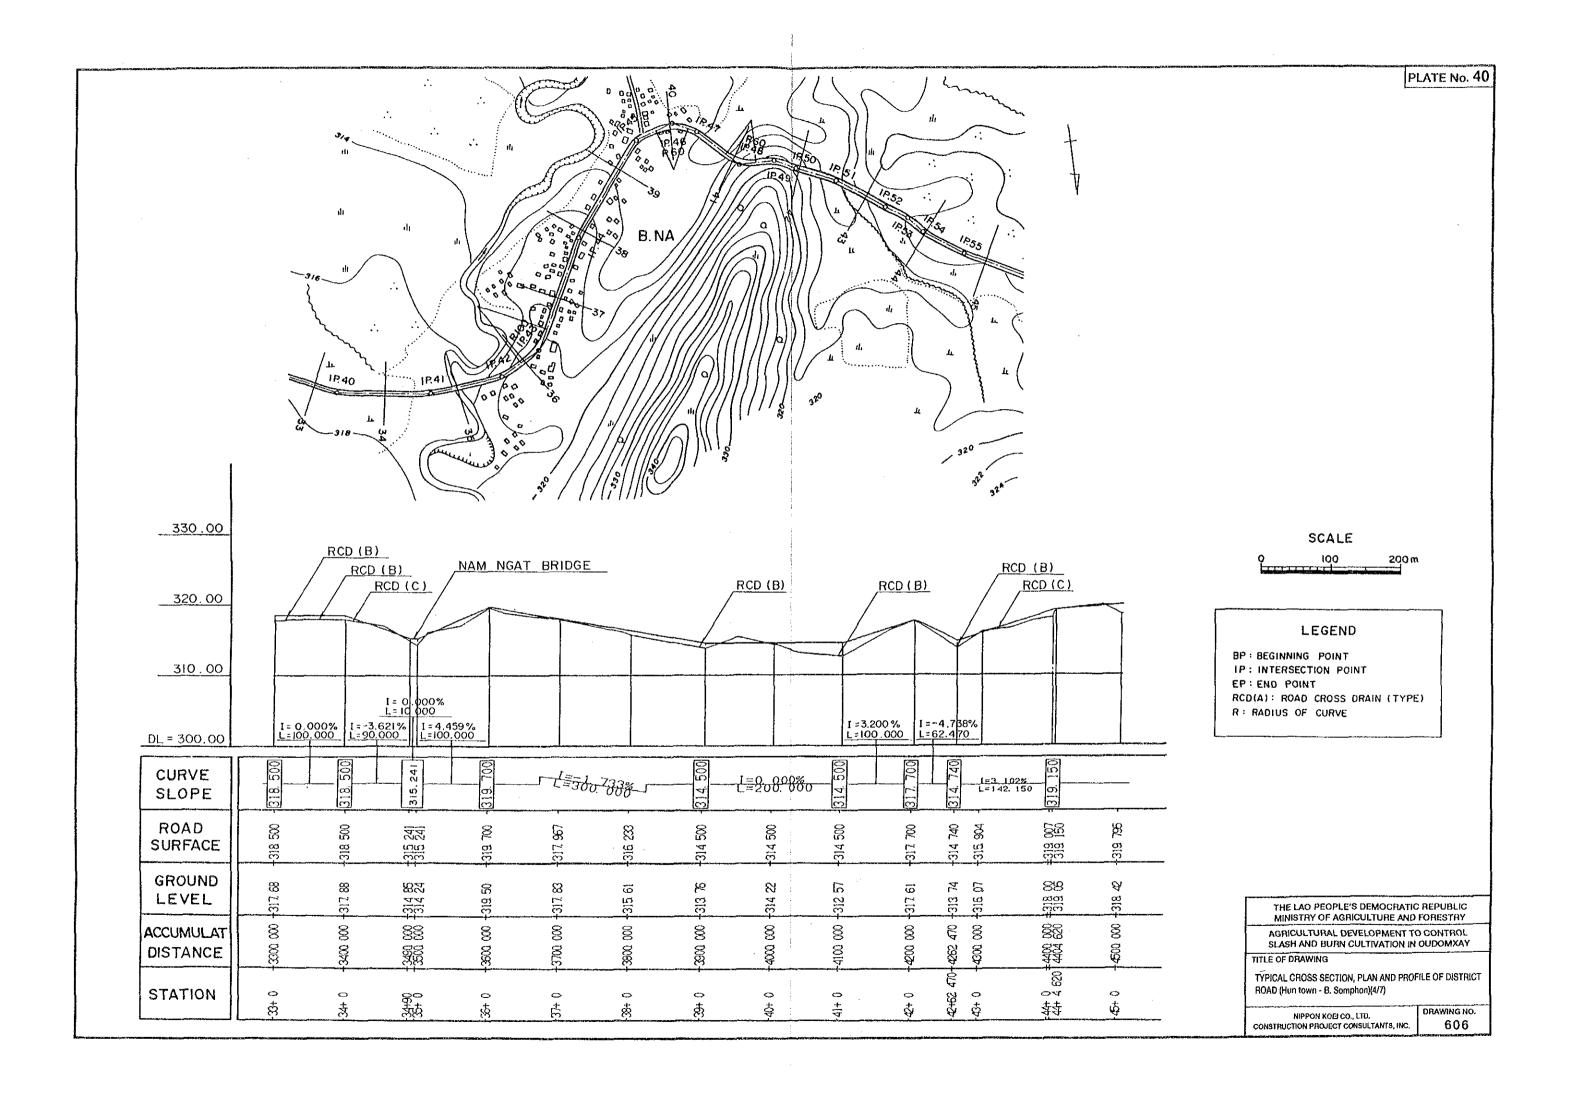

| DI    | MENSION_                         |        |              |
|-------|----------------------------------|--------|--------------|
| Distr | ict                              |        |              |
|       | Village/                         | Nos.of | Remark       |
|       | Thaohom 1)                       | Room   |              |
| Xai   |                                  |        |              |
| !     | 1 B.Nalao                        | 3      |              |
|       | 2 B.Nasao                        | . 2    |              |
| 1     | 3 B.Houaykhoum                   | 2      |              |
| i     | 4 Thaohom Khet 1                 | 4      | B.Bancheng   |
|       | 5 Thaohom Khet 4                 | 4      | B.Nale       |
| Beng  |