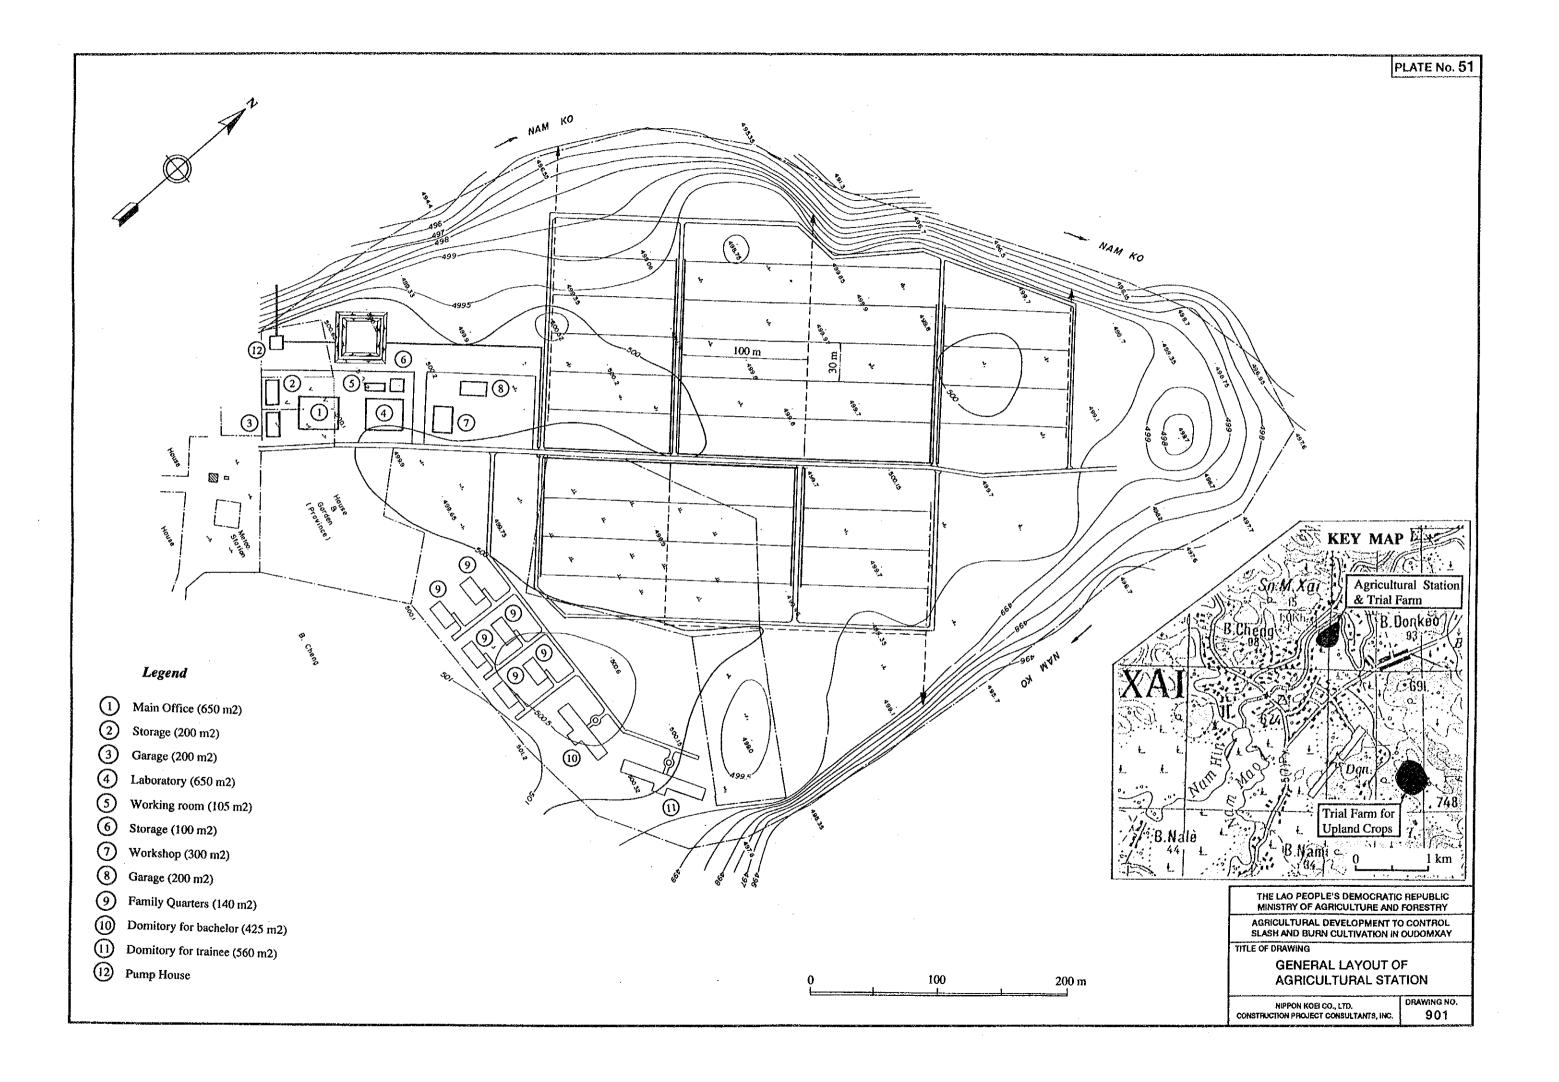

|              |
|       | 3 Thaohom Khet 1                 | 10     | B.Benglouang |
| Hun   |                                  |        |              |
|       | 1 B.Somphon                      | 2      |              |
|       | 2 B.Nakham-nua<br>+ B.Nakham-tai | 2      |              |
|       | 3 B.Na + B.Mai                   | 2      |              |
|       | 4 Thaohom Khet 2                 | 4      | B.Somxai     |
|       |                                  |        |              |

TOTAL: 12 Places with 39 rooms

THE LAO PEOPLE'S DEMOCRATIC REPUBLIC MINISTRY OF AGRICULTURE AND FORESTRY AGRICULTURAL DEVELOPMENT TO CONTROL SLASH AND BURN CULTIVATION IN OUDOMXAY

TITLE OF DRAWING

PRIMARY SCHOOL

NIPPON KOEI CO., LTD.
CONSTRUCTION PROJECT CONSULTANTS, INC.

drawing no. 801