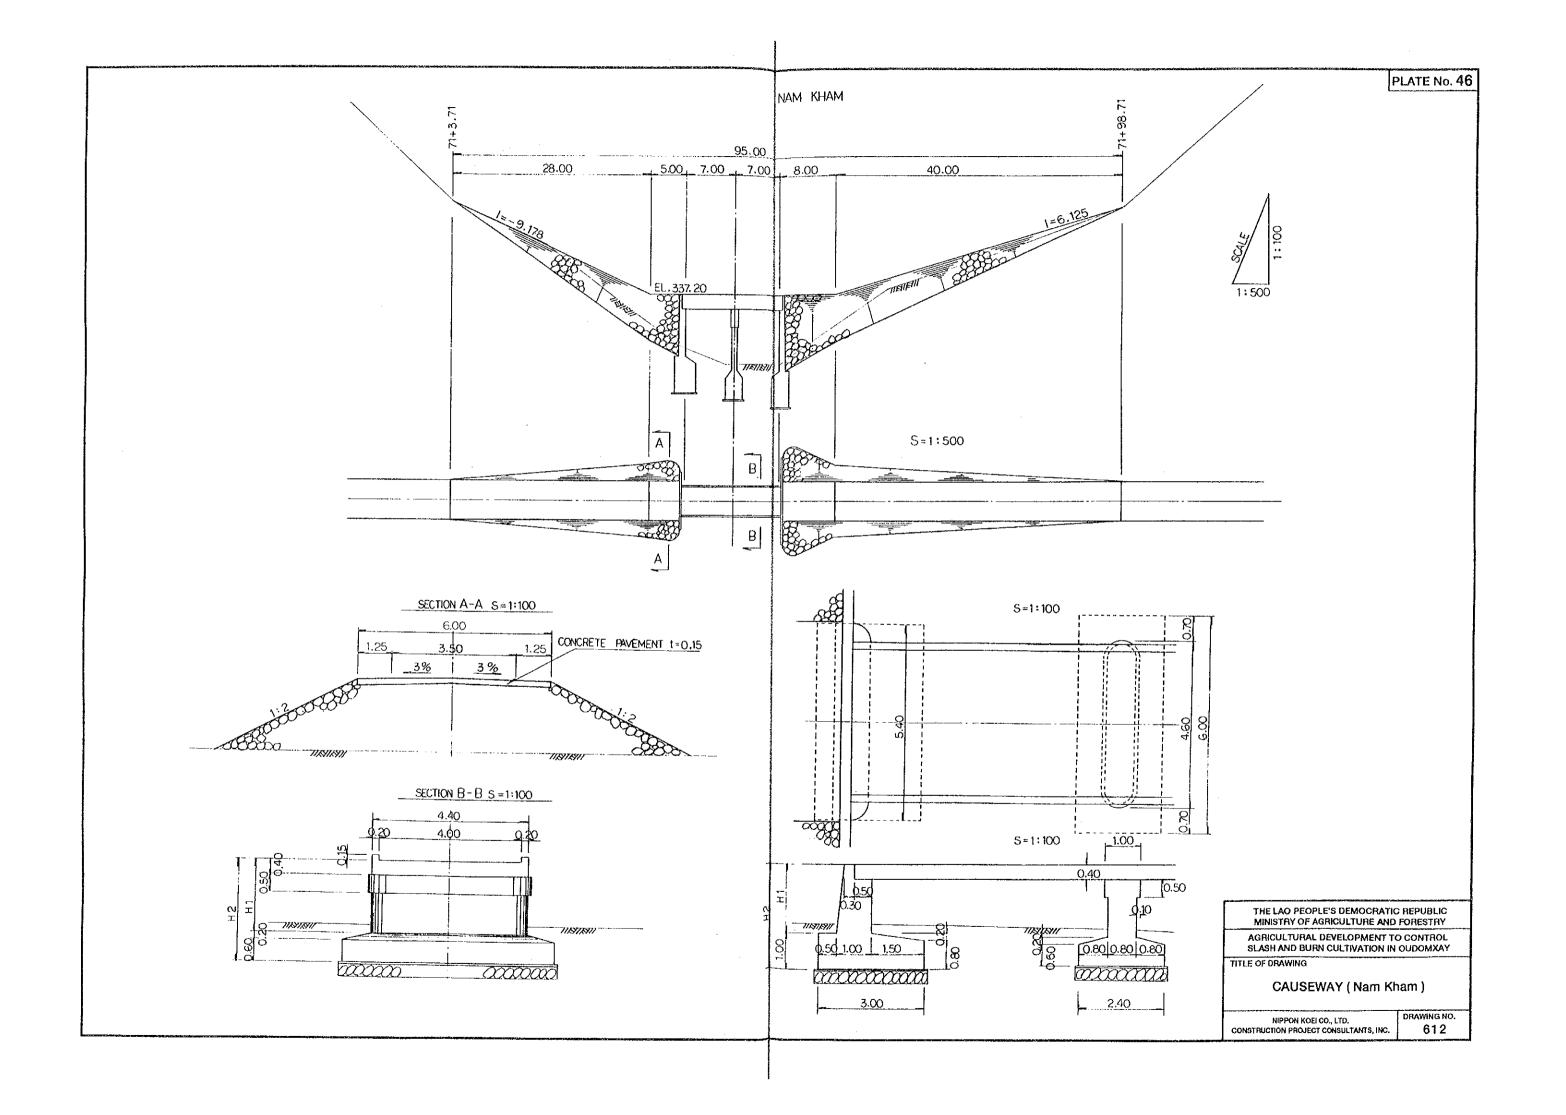

| DI    | MENSION_                         |        |              |
|-------|----------------------------------|--------|--------------|
| Distr | ict                              |        |              |
|       | Village/                         | Nos.of | Remark       |
|       | Thaohom 1)                       | Room   |              |
| Xai   |                                  |        |              |
| !     | 1 B.Nalao                        | 3      |              |
|       | 2 B.Nasao                        | . 2    |              |
| 1     | 3 B.Houaykhoum                   | 2      |              |
| i     | 4 Thaohom Khet 1                 | 4      | B.Bancheng   |
|       | 5 Thaohom Khet 4                 | 4      | B.Nale       |
| Beng  |