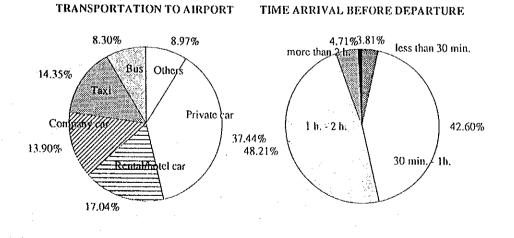

|
| NUMBER %        | 132           | 110      | 77       | 319       | 61 42               | 24            | 127      | 446       |
| 01 BKK-HKT      | 16 12.1%      | 7 6.4%   | 8 10.4%  | 31 9.7%   | 31 50.8% 7 1        | 5.7% 4 16.7%  | 42 33.1% | 73 16.4%  |
| 02 HKT-BKK      | 22 16.7%      | 41 37.3% | 20 26.0% | 83 26.0%  | 9 2                 | 1.4%          | 9 7.1%   | 92 20.6%  |
| 03 BKK-HKT-BKI  | 70 53.0%      | 49 44.5% | 44 57.1% | 163 51.1% | 4 6.6% 5 1          | 1.9% 2 8.3%   | 11 8.7%  | 174 39.0% |
| 04 Others       | 24 18.2%      | 13 11.8% | 5 6.5%   | 42 13.2%  | 26 42.6% 21 5       | 0.0% 18 75.0% | 65 51.2% | 107 24.0% |
| Total           | 132           | 110      | 77       | 319       | 61 42               | 24            | 127      | 446       |











### 1.5 <u>Traffic Records</u>

The traffic records during the survey period were provided by AAT, Phuket for the following items (see Table 1, Table 2 and Table3):

- (1) Flight number
- (2) Airline
- (3) Type of aircraft
- (4) Route of flights
- (5) Time of arrival and departure of the flights
- (6) Number of Passengers
- (7) Volume of Cargoes and Mails

The flight schedule and aircraft movement during the survey period are shown in Figure 4.

Table 1 Traffic Recors on August 28, 1992

| 28/8/92                      |             | ,<br>Te     | 1     | š      | 0       | ٥         | 0       | 0        | 16        | 1216    | 0         | ۵       | C         | 0       | ٥       | 0       | 0            | 2786     | 0         | 0       | ٥        | 0        | 0         | 0       |