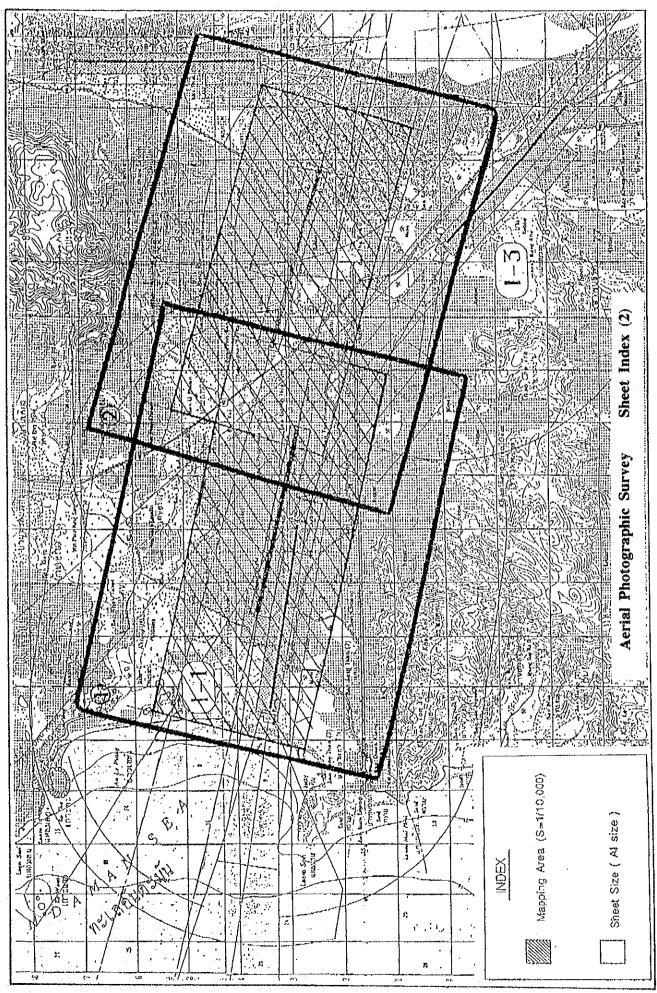

|                                                                                                                      |                                                                                                                             |                                                                                                             |               |                                                 |                                |          |                |                                              |              |                         |                       | •                        |                                              |      |                                       |







A3 - 23

(1) Passengers at Phuket International Airport by Year

| Intenati        | ional Passengers           | at Phuket Intern             | national Airport                      |                |                  | nit:perso  |
|-----------------|----------------------------|------------------------------|---------------------------------------|----------------|------------------|------------|
| Year            | Embarked                   | Disembarked                  | Sub-total                             | Transit        | Total            | Growth     |
|                 | (1)                        | (2)                          | (3)=(1)+(2)                           | (4)            | (3)+(4)          | (%)        |
| 1002            | 26.169                     | 22 991