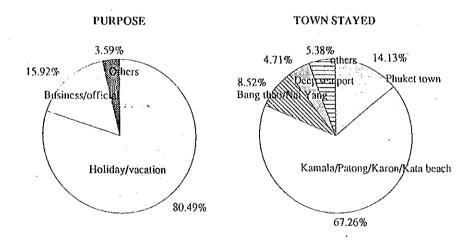

|
| NUMBER %        | 132           | 110      | 77       | 319       | 61 42               | 24            | 127      | 446       |
| 01 BKK-HKT      | 16 12.1%      | 7 6.4%   | 8 10.4%  | 31 9.7%   | 31 50.8% 7 1        | 5.7% 4 16.7%  | 42 33.1% | 73 16.4%  |
| 02 HKT-BKK      | 22 16.7%      | 41 37.3% | 20 26.0% | 83 26.0%  | 9 2                 | 1.4%          | 9 7.1%   | 92 20.6%  |
| 03 BKK-HKT-BKI  | 70 53.0%      | 49 44.5% | 44 57.1% | 163 51.1% | 4 6.6% 5 1          | 1.9% 2 8.3%   | 11 8.7%  | 174 39.0% |
| 04 Others       | 24 18.2%      | 13 11.8% | 5 6.5%   | 42 13.2%  | 26 42.6% 21 5       | 0.0% 18 75.0% | 65 51.2% | 107 24.0% |
| Total           | 132           | 110      | 77       | 319       | 61 42               | 24            | 127      | 446       |











### 1.5 <u>Traffic Records</u>

The traffic records during the survey period were provided by AAT, Phuket for the following items (see Table 1, Table 2 and Table3):

- (1) Flight number
- (2) Airline
- (3) Type of aircraft
- (4) Route of flights
- (5) Time of arrival and departure of the flights
- (6) Number of Passengers
- (7) Volume of Cargoes and Mails

The flight schedule and aircraft movement during the survey period are shown in Figure 4.

Table 1 Traffic Recors on August 28, 1992

| 28/8/92                      |             | ,<br>Te     | 1     | š      | 0       | ٥         | 0       | 0        | 16        | 1216    | 0         | ۵       | C         | 0       | ٥       | 0       | 0            | 2786     | 0         | 0       | ٥        | 0        | 0         | 0       |