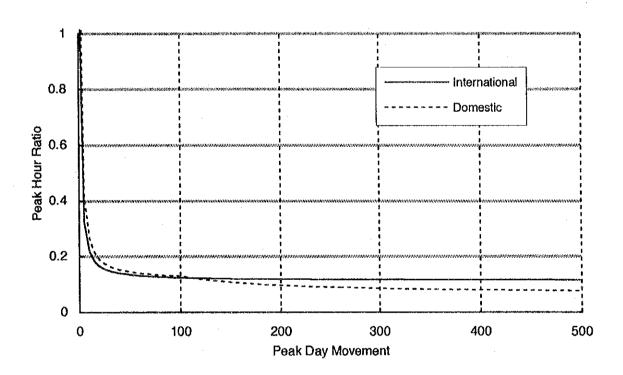

| 16.11    | 4,321         | 6.8      | 13,618   | 7.1    | 17,939    | 7.0    |
| 2010     | 1,410,077                                                      | 5.7       | 121,077  | 5.9      | 1,531,154   | 5.7                    | 0.33            | 12.04    | 4,615         | 6.8      | 14,574   | 7.0    | 19,189    | 7.0    |
|          |                                                                |           |          |          |             |                        |                 |          |               |          |          |        |           |        |

#### **Peak Hour Coefficient**

International Traffic: a = 1.05 / A + 0.114

Domestic Traffic: a = 1.51 / A + 0.115 (A < 100)

 $a = 6.61 / A + 0.064 (A \ge 100)$ 

A: Daily Aircraft Movements

a: Peak Hour Ratio



## APPENDIX TO CHAPTER 6

#### (1) International Passenger

The result of the survey, carried out on 28 to 30 August, 1992 is presented as follows:

#### 1. Check-in

| Date    | No. of PAX<br>Surveyed | Average Processing<br>Time |
|---------|------------------------|----------------------------|
| 29 Aug. | 24                     | 38"                        |

#### 2. Security Check

| Date    | No. of PAX<br>Surveyed | Average Processing<br>Time |
|---------|------------------------|----------------------------|
| 29 Aug. | 144                    | 18"                        |
| 30 Aug. | 69                     | 20"                        |

#### 3. Passport Control - Departure

| Date    | No. of PAX<br>Surveyed | Average Processing<br>Time |
|---------|------------------------|---