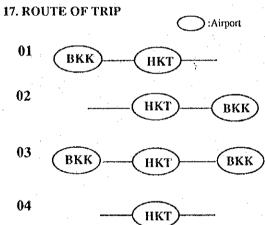

otal     |
| NUMBER %        | 132           | 110      | 77       | 319       | 61 42               | 24            | 127      | 446       |
| 01 BKK-HKT      | 16 12.1%      | 7 6.4%   | 8 10.4%  | 31 9.7%   | 31 50.8% 7 1        | 5.7% 4 16.7%  | 42 33.1% | 73 16.4%  |
| 02 HKT-BKK      | 22 16.7%      | 41 37.3% | 20 26.0% | 83 26.0%  | 9 2                 | 1.4%          | 9 7.1%   | 92 20.6%  |
| 03 BKK-HKT-BKI  | 70 53.0%      | 49 44.5% | 44 57.1% | 163 51.1% | 4 6.6% 5 1          | 1.9% 2 8.3%   | 11 8.7%  | 174 39.0% |
| 04 Others       | 24 18.2%      | 13 11.8% | 5 6.5%   | 42 13.2%  | 26 42.6% 21 5       | 0.0% 18 75.0% | 65 51.2% | 107 24.0% |
| Total           | 132           | 110      | 77       | 319       | 61 42               | 24            | 127      | 446       |











### 1.5 <u>Traffic Records</u>

The traffic records during the survey period were provided by AAT, Phuket for the following items (see Table 1, Table 2 and Table3):

- (1) Flight number
- (2) Airline
- (3) Type of aircraft
- (4) Route of flights
- (5) Time of arrival and departure of the flights
- (6) Number of Passengers
- (7) Volume of Cargoes and Mails

The flight schedule and aircraft movement during the survey period are shown in Figure 4.

Table 1 Traffic Recors on August 28, 1992

| 28/8/92                      |             | ,<br>Te     | 1     | š      | 0       | ٥         | 0       | 0        | 16        | 1216    | 0         | ۵       | C         | 0       | ٥       | 0       | 0            | 2786     | 0         | 0       | ٥        | 0        | 0         | 0       |