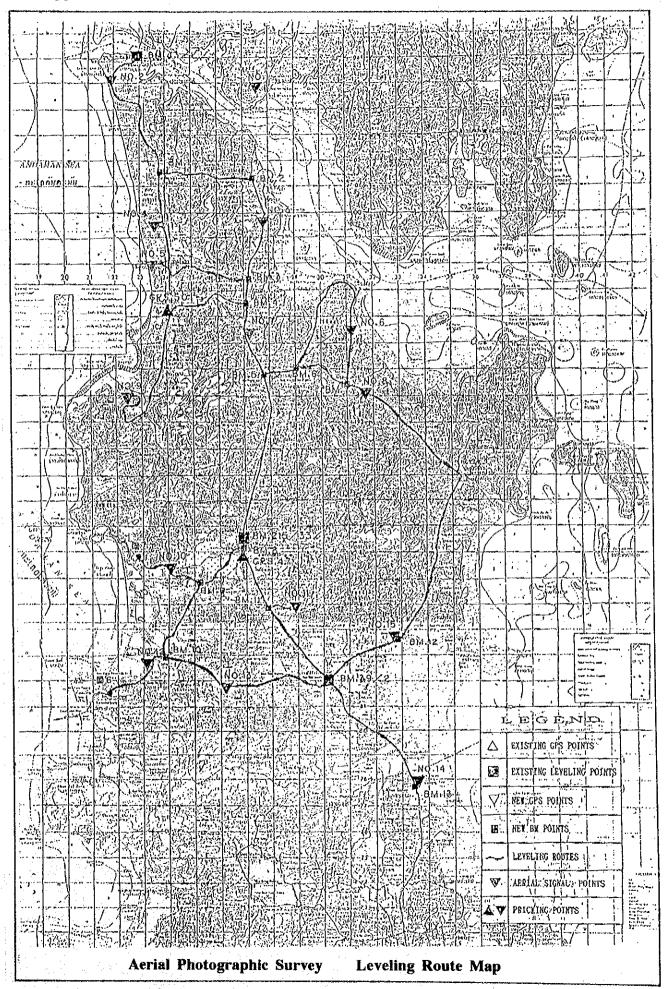

|                                                                                                                      |                                                                                                                             |                                                                                                             |               |                                                 |                                |          |                |                                              |              |                         |                       | •                        |                                              |      |                                       |







A3 - 23

(1) Passengers at Phuket International Airport by Year

| Intenati        | ional Passengers           | at Phuket Intern             | national Airport                      |                |                  | nit:perso  |
|-----------------|----------------------------|------------------------------|---------------------------------------|----------------|------------------|------------|
| Year            | Embarked                   | Disembarked                  | Sub-total                             | Transit        | Total            | Growth     |
|                 | (1)                        | (2)                          | (3)=(1)+(2)                           | (4)            | (3)+(4)          | (%)        |
| 1002            | 26.169                     | 22 9