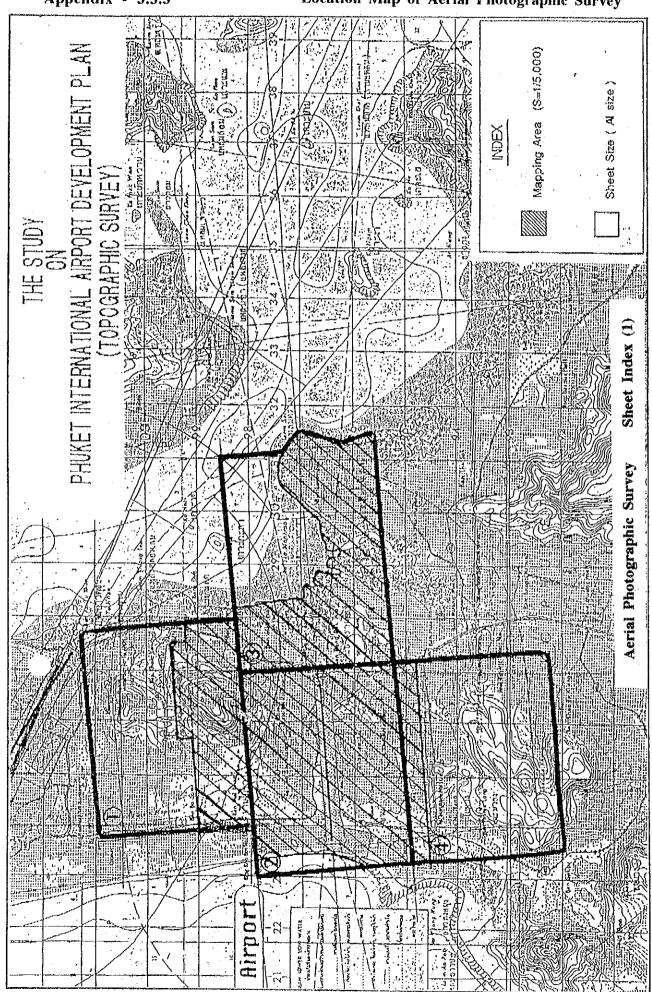

|                                                                                                                      |                                                                                                                             |                                                                                                             |               |                                                 |                                |          |                |                                              |              |                         |                       | •                        |                                              |      |                                       |







A3 - 23

(1) Passengers at Phuket International Airport by Year

| Intenati        | ional Passengers           | at Phuket Intern             | national Airport                      |                |                  | nit:perso  |
|-----------------|----------------------------|------------------------------|---------------------------------------|----------------|------------------|------------|
| Year            | Embarked                   | Disembarked                  | Sub-total                             | Transit        | Total            | Growth     |
|                 | (1)                        | (2)                          | (3)=(1)+(2)                           | (4)            | (3)+(4)          | (%)        |
| 1002            | 26.169                     | 22 991