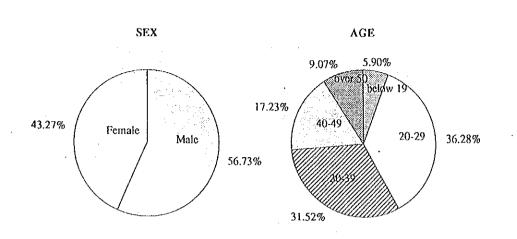

al     |
| NUMBER %        | 132           | 110      | 77       | 319       | 61 42               | 24            | 127      | 446       |
| 01 BKK-HKT      | 16 12.1%      | 7 6.4%   | 8 10.4%  | 31 9.7%   | 31 50.8% 7 1        | 5.7% 4 16.7%  | 42 33.1% | 73 16.4%  |
| 02 HKT-BKK      | 22 16.7%      | 41 37.3% | 20 26.0% | 83 26.0%  | 9 2                 | 1.4%          | 9 7.1%   | 92 20.6%  |
| 03 BKK-HKT-BKI  | 70 53.0%      | 49 44.5% | 44 57.1% | 163 51.1% | 4 6.6% 5 1          | 1.9% 2 8.3%   | 11 8.7%  | 174 39.0% |
| 04 Others       | 24 18.2%      | 13 11.8% | 5 6.5%   | 42 13.2%  | 26 42.6% 21 5       | 0.0% 18 75.0% | 65 51.2% | 107 24.0% |
| Total           | 132           | 110      | 77       | 319       | 61 42               | 24            | 127      | 446       |











### 1.5 <u>Traffic Records</u>

The traffic records during the survey period were provided by AAT, Phuket for the following items (see Table 1, Table 2 and Table3):

- (1) Flight number
- (2) Airline
- (3) Type of aircraft
- (4) Route of flights
- (5) Time of arrival and departure of the flights
- (6) Number of Passengers
- (7) Volume of Cargoes and Mails

The flight schedule and aircraft movement during the survey period are shown in Figure 4.

Table 1 Traffic Recors on August 28, 1992

| 28/8/92                      |             | ,<br>Te     | 1     | š      | 0       | ٥         | 0       | 0        | 16        | 1216    | 0         | ۵       | C         | 0       | ٥       | 0       | 0            | 2786     | 0         | 0       | ٥        | 0        | 0         | 0       |