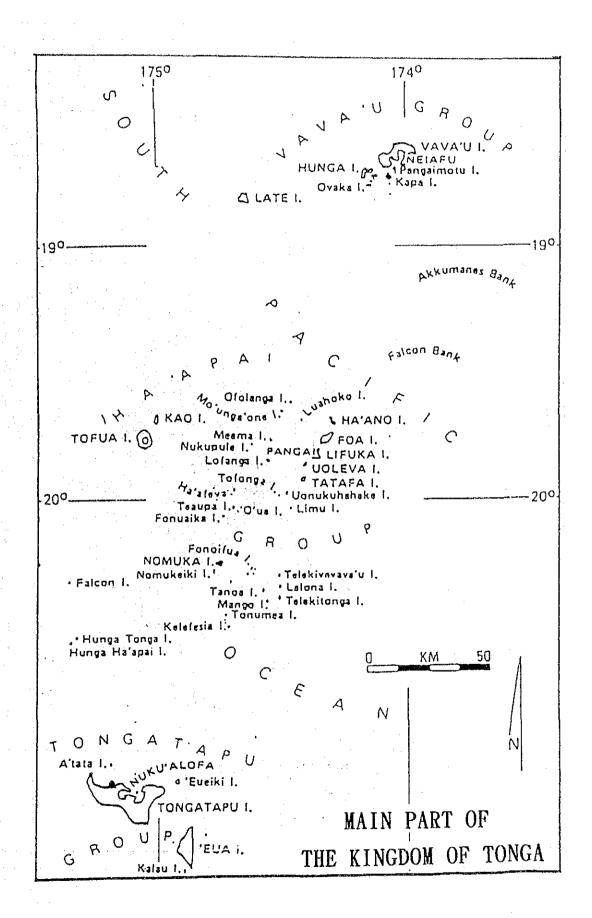

### SOUTH PACIFIC OCEAN



## NIUATOPUTAPU GROUP

### 5. Photographs of Nuku'alofa Harbour



No.1 Berth at Queen Salote Wharf



No.2 Berth at Queen Salote Wharf



No.3, 4 Berth and Containers yard at Queen Salote Wharf



German passenger ship
"EUROPA" at No.1 Berth



International ship "FUA KABENGA" at No.2 Berth



Domestic ship
"'OLOVAHA" at
No.3 Berth



Yacht Berth in Faua Harbour Basin



Ferry Berth in Faua Harbour Basin



A view of Ferry Berth in the morning





15 ton Slip way





(27)

## 6. Ship's List of berthing at Queen Salote Wharf

| In 198                                  | 39