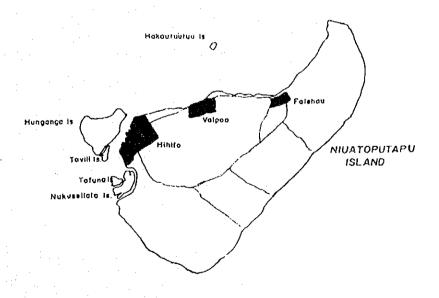

### SOUTH PACIFIC OCEAN



## NIUATOPUTAPU GROUP

### 5. Photographs of Nuku'alofa Harbour



No.1 Berth at Queen Salote Wharf



No.2 Berth at Queen Salote Wharf



No.3, 4 Berth and Containers yard at Queen Salote Wharf



German passenger ship
"EUROPA" at No.1 Berth



International ship "FUA KABENGA" at No.2 Berth



Domestic ship
"'OLOVAHA" at
No.3 Berth



Yacht Berth in Faua Harbour Basin



Ferry Berth in Faua Harbour Basin



A view of Ferry Berth in the morning





15 ton Slip way





(27)

## 6. Ship's List of berthing at Queen Salote Wharf

| In 198                                  | 39