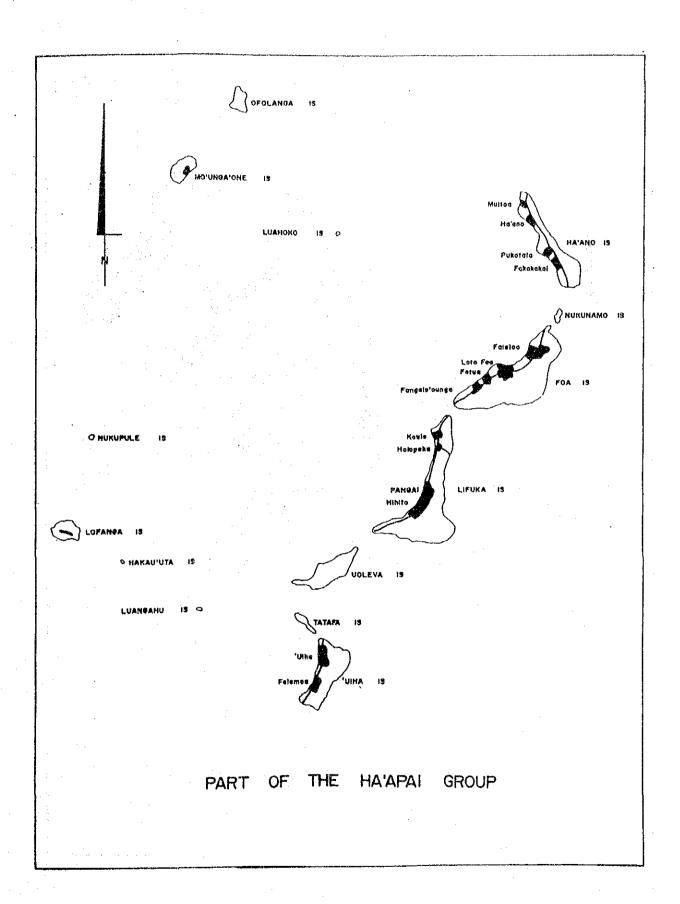

### SOUTH PACIFIC OCEAN



## NIUATOPUTAPU GROUP

### 5. Photographs of Nuku'alofa Harbour



No.1 Berth at Queen Salote Wharf



No.2 Berth at Queen Salote Wharf



No.3, 4 Berth and Containers yard at Queen Salote Wharf



German passenger ship
"EUROPA" at No.1 Berth



International ship "FUA KABENGA" at No.2 Berth



Domestic ship
"'OLOVAHA" at
No.3 Berth



Yacht Berth in Faua Harbour Basin



Ferry Berth in Faua Harbour Basin



A view of Ferry Berth in the morning





15 ton Slip way





(27)

## 6. Ship's List of berthing at Queen Salote Wharf

| In 198                                  | 39