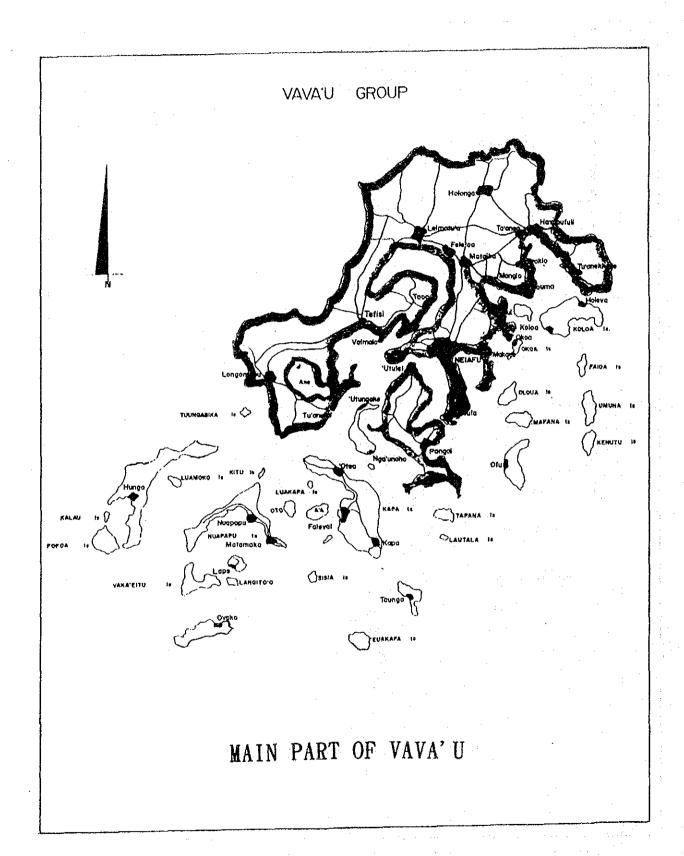

### SOUTH PACIFIC OCEAN



## NIUATOPUTAPU GROUP

### 5. Photographs of Nuku'alofa Harbour



No.1 Berth at Queen Salote Wharf



No.2 Berth at Queen Salote Wharf



No.3, 4 Berth and Containers yard at Queen Salote Wharf



German passenger ship
"EUROPA" at No.1 Berth



International ship "FUA KABENGA" at No.2 Berth



Domestic ship
"'OLOVAHA" at
No.3 Berth



Yacht Berth in Faua Harbour Basin



Ferry Berth in Faua Harbour Basin



A view of Ferry Berth in the morning





15 ton Slip way





(27)

## 6. Ship's List of berthing at Queen Salote Wharf

| In 198                                  | 39