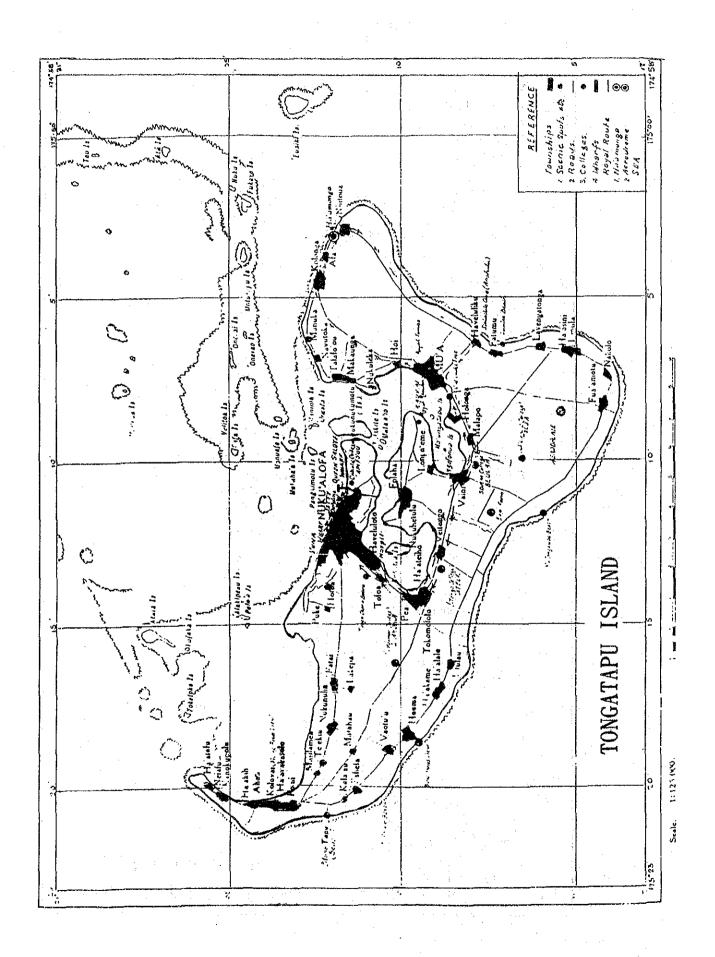

### 5. Photographs of Nuku'alofa Harbour

No.1 Berth at Queen Salote Wharf

No.2 Berth at Queen Salote Wharf

No.3, 4 Berth and Containers yard at Queen Salote Wharf

German passenger ship
"EUROPA" at No.1 Berth

International ship "FUA KABENGA" at No.2 Berth

Domestic ship
"'OLOVAHA" at
No.3 Berth

Yacht Berth in Faua Harbour Basin

Ferry Berth in Faua Harbour Basin

A view of Ferry Berth in the morning

15 ton Slip way