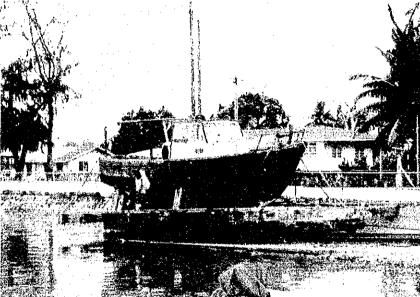

International ship "FUA KABENGA" at No.2 Berth

Domestic ship
"'OLOVAHA" at
No.3 Berth

Yacht Berth in Faua Harbour Basin

Ferry Berth in Faua Harbour Basin

A view of Ferry Berth in the morning

15 ton Slip way