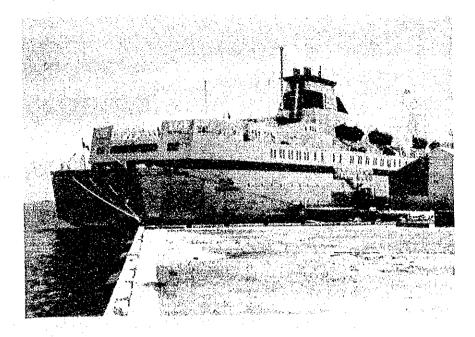

### 5. Photographs of Nuku'alofa Harbour

No.1 Berth at Queen Salote Wharf

No.2 Berth at Queen Salote Wharf

No.3, 4 Berth and Containers yard at Queen Salote Wharf

German passenger ship
"EUROPA" at No.1 Berth

International ship "FUA KABENGA" at No.2 Berth

Domestic ship
"'OLOVAHA" at
No.3 Berth

Yacht Berth in Faua Harbour Basin

Ferry Berth in Faua Harbour Basin

A view of Ferry Berth in the morning

15 ton Slip way