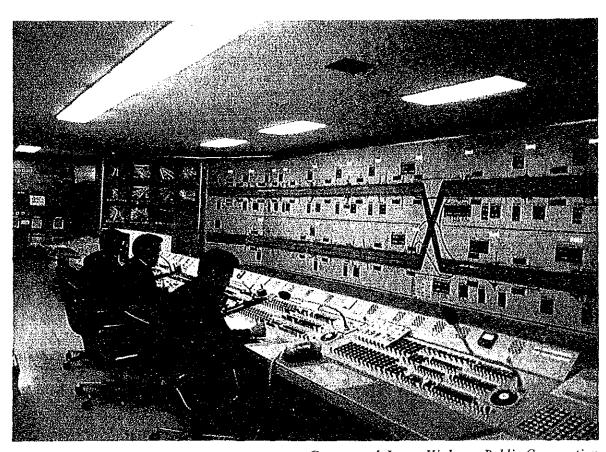

ice Officer                                                                                                          |
|                                                                    | . Contact/instruct personnel at maintenance office during an emergency                                                                           | . Head of TCC<br>or his Deputy                                                                                          |
|                                                                    | . Contact with toll plaza, service area, information counters during an emergency or incident                                                    | . Traffic Control Officer                                                                                               |



Courtesy of Japan Highway Public Corporation

Traffic Control Officers at the Control Console in the Traffic Control Center

Table 2.3.4: Standards for Defining Unusual Conditions which need Consulting with Higher Authority

| Type of Incidents