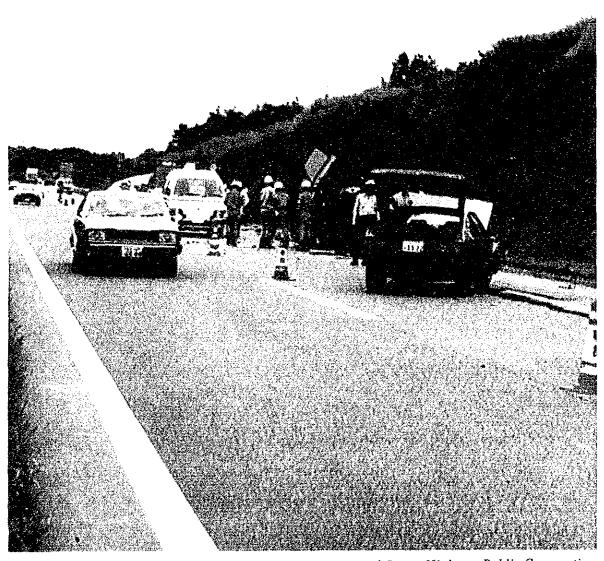

traffic control center.
- Step 6 The workman now is to go up to the accident car and investigate whether persons involved are injured or not. If persons are not injured, help them to get out of the vehicle and wait on the embankment. If person or persons suffered minor injury, remove them to the shoulder and apply first-aids. The workman is then to report back to the control center, stating whether ambulance is required.
- Step 7 Having completed all the above steps, the workman is to wait at a safe place for the arrival of the second patrol car.





Step 8 When the mobile warning sign truck has arrived, it should be stationed at 20 m upstream from the first rubber cone at the starting point of the barricade. The flagman now must move further upstream at 30 m from the mobile sign truck.



Courtesy of Japan Highway Public Corporation

Traffic Regulation During An Accident



Figure 3.2.2: Traffic Control on Shoulder

#### (b) Traffic Control Involving the Blocking of Right Lane

When attending to traffic accident that occurs on the inner lane, follow the steps described below and refer to Figure 3.2.3.

#### (i) First Barricade

- Step 1 The first patrol car arriving at the scene is to position itself at 50 m upstream.
- Step 2 The flagman is to position himself at 30 m upstream from the first patrol car at the median.
- Step 3 The workman then starts to set up the blinking lights and rubber cones at 20 m upstream from the patrol car starting from the median towards the patrol car (1),(2),(3).
- Step 4 The workman is to set up additional cones along the lane marking up to