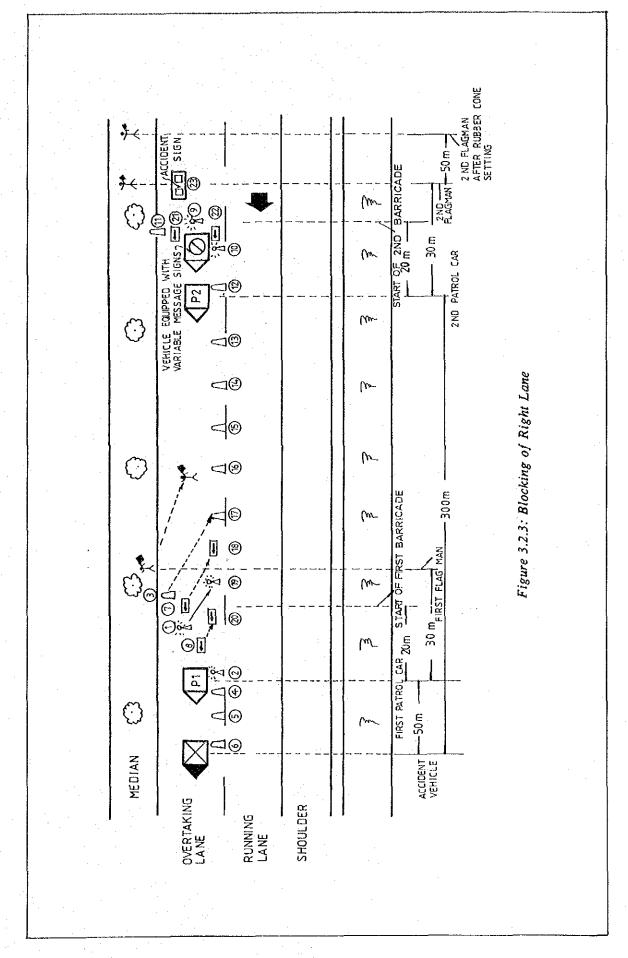

|     |                |                                                                                                                                                                                                                                                                                                                     | Page                                                         |
|-----|----------------|---------------------------------------------------------------------------------------------------------------------------------------------------------------------------------------------------------------------------------------------------------------------------------------------------------------------|--------------------------------------------------------------|
|     | 3.2.4          | Attending to Traffic Accident (1) Common Rules (2) Traffic Control Measures on 4-lane and 6-lane Highway (3) Traffic Control Measures on Undivided Two Lane Highway (4) Traffic Control Measures in Tunnel (5) Traffic Control Measures for Road Closure                                                            | 3-15<br>3-15<br>3-16<br>3-27<br>3-32<br>3-39                 |
|     | 3.2.5          | Records (1) Daily Vehicle Usage Record (2) Daily Duty Record (3) Highway Patrol Record (4) Shift Change Over Record (5) Accident Verification Form (6) Affidavit                                                                                                                                                    | 3-41<br>3-41<br>3-41<br>3-45<br>3-45<br>3-45                 |
| 3.3 | Traffic        | Management for Road Maintenance and Repair                                                                                                                                                                                                                                                                          | 3-49                                                         |
|     | 3.3.1<br>3.3.2 | General Contents and Frequency of Road Maintenance and Repairs (1) Road Cleaning and Tunnel Wall Cleaning (2) Vegetation Control (3) Traffic Safety Facilities Maintenance                                                                                                                                          | 3-49<br>3-50<br>3-51<br>3-53<br>3-54                         |
|     | 3.3.3          | Traffic Control Measures During Road Maintenance                                                                                                                                                                                                                                                                    | 3-54                                                         |
|     | 3.3.4          | and Repairs Methods in Implementing Traffic Control (1) At Road Shoulder (2) Blockage of Left Lane (3) At Median (Type A) (4) At Median (Type B) (5) Blocking of One-lane on a Two Lane Highway (6) Blocking of One Lane in Tunnel (7) Blocking of One Carriageway and Diversion of Traffic to Opposite Carriageway | 3-55<br>3-55<br>3-57<br>3-60<br>3-62<br>3-62<br>3-65<br>3-65 |
|     | 3.3.5          | Traffic Coordination When Implementing Traffic Control                                                                                                                                                                                                                                                              | 3-69                                                         |
| 3.4 | Traffic        | Management Measures for Unusual Conditions                                                                                                                                                                                                                                                                          | 3-69                                                         |
|     | 3.4.1          | Standards for Defining Unusual Conditions (1) Accident Related Incident (2) Adverse Weather Related Incident                                                                                                                                                                                                        | 3-70<br>3-70<br>3-71                                         |
|     | 3.4.2<br>3.4.3 | Communication During Unusual Conditions Traffic Management Procedure (1) Accident (2) Breakdown (3) Fallen Object on Carriageway (4) Parked Vehicles on Expressway/Highway (5) Disaster (6) Congestion/Adverse Weather Conditions (7) Closure of Mainline                                                           | 3-71<br>3-74<br>3-74<br>3-75<br>3-76<br>3-77<br>3-78         |