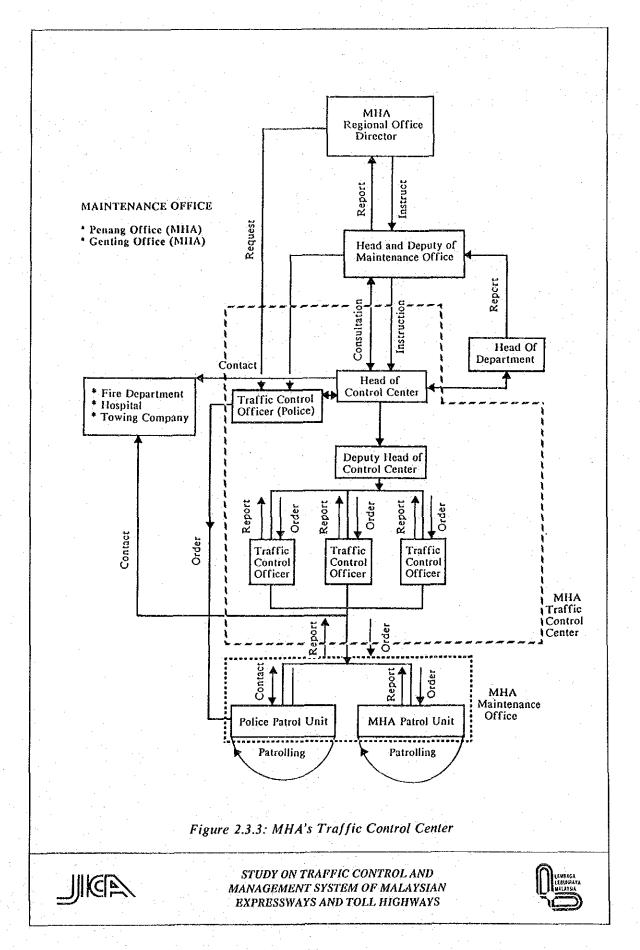

|     |                |                                                                                                                                                                                                                                 | Page                                          |
|-----|----------------|---------------------------------------------------------------------------------------------------------------------------------------------------------------------------------------------------------------------------------|-----------------------------------------------|
| •   | 2.3.3          | Regional Office (1) Responsibility and Functions (2) Organization Charts                                                                                                                                                        | 2-20<br>2-20<br>2-21                          |
|     | 2.3.4          | Traffic Control Center (1) Responsibility and Functions (2) Organization Set up (3) Traffic Management Activity at the Control Center (4) Flow of Information from the Control Center (5) List of Related Agencies and Services | 2-23<br>2-23<br>2-23<br>2-25<br>2-30<br>2-30  |
|     | 2.3.5          | Maintenance Office (1) Responsibility and Functions (2) Organizational Charts                                                                                                                                                   | 2-44<br>2-44<br>2-46                          |
| 3.0 | OPER.          | ATION MANUAL                                                                                                                                                                                                                    | 3-1                                           |
| 3.1 | Traffic        | Operation Provisions                                                                                                                                                                                                            | 3-1                                           |
|     | 3.1.1          | Traffic Control Center (1) Tasks at Traffic Control Center (2) Responsibility of the Head of Traffic Control Center and his Deputy (3) Responsibility of Traffic Control Officer                                                | 3-1<br>3-1<br>3-1<br>3-2                      |
| ÷   |                | <ul><li>(4) Communication</li><li>(5) Confidentiality</li><li>(6) Information Conveyance</li></ul>                                                                                                                              | 3-2<br>3-2<br>3-2                             |
|     | 3.1.2          | Maintenance Office (1) Tasks at Maintenance Office (2) Responsibility of the Head of Maintenance Office and His Deputy                                                                                                          | 3-3<br>3-3<br>3-3                             |
|     |                | (3) Responsibility of Traffic Patrol Unit (4) Execution of Traffic Management Activity (5) Patrol (6) Emergency Dispatch (7) Reporting (8) Cooperation and Rapport with Highway Police Patrol (9) Records                       | 3-3<br>3-3<br>3-4<br>3-4<br>3-4<br>3-5<br>3-5 |
|     |                | (10) Inter-maintenance Office Cooperation                                                                                                                                                                                       | 3-5                                           |
| 3.2 | <del>-</del>   | ay Patrol and Its Related Tasks                                                                                                                                                                                                 | 3-5                                           |
|     | 3.2.1<br>3.2.2 | General Highway Patrol (1) Contents of Patrol (2) Rules to Follow                                                                                                                                                               | 3-5<br>3-6<br>3-6<br>3-7                      |
|     | 3.2.3          | Execution of Work on Carriageway (1) Basic Work Rules (2) Removing Obstacles                                                                                                                                                    | 3-11<br>3-11<br>3-12                          |