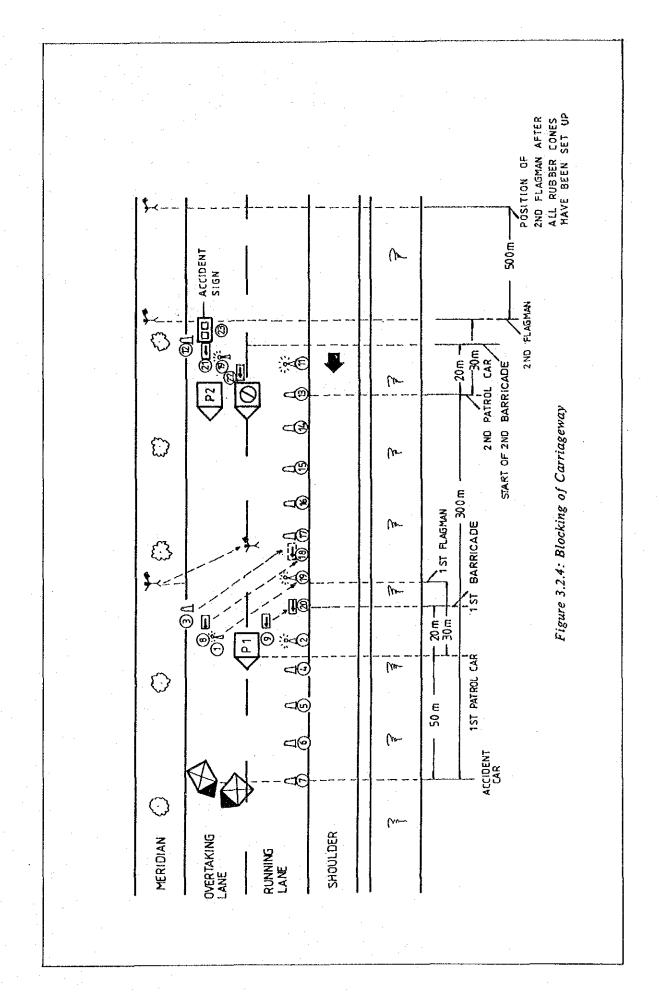

|     |                |                                                                                                                                                                                                                                                                                                                     | Page                                                         |
|-----|----------------|---------------------------------------------------------------------------------------------------------------------------------------------------------------------------------------------------------------------------------------------------------------------------------------------------------------------|--------------------------------------------------------------|
|     | 3.2.4          | Attending to Traffic Accident (1) Common Rules (2) Traffic Control Measures on 4-lane and 6-lane Highway (3) Traffic Control Measures on Undivided Two Lane Highway (4) Traffic Control Measures in Tunnel (5) Traffic Control Measures for Road Closure                                                            | 3-15<br>3-15<br>3-16<br>3-27<br>3-32<br>3-39                 |
|     | 3.2.5          | Records (1) Daily Vehicle Usage Record (2) Daily Duty Record (3) Highway Patrol Record (4) Shift Change Over Record (5) Accident Verification Form (6) Affidavit                                                                                                                                                    | 3-41<br>3-41<br>3-41<br>3-45<br>3-45<br>3-45                 |
| 3.3 | Traffic        | Management for Road Maintenance and Repair                                                                                                                                                                                                                                                                          | 3-49                                                         |
|     | 3.3.1<br>3.3.2 | General Contents and Frequency of Road Maintenance and Repairs (1) Road Cleaning and Tunnel Wall Cleaning (2) Vegetation Control (3) Traffic Safety Facilities Maintenance                                                                                                                                          | 3-49<br>3-50<br>3-51<br>3-53<br>3-54                         |
|     | 3.3.3          | Traffic Control Measures During Road Maintenance                                                                                                                                                                                                                                                                    | 3-54                                                         |
|     | 3.3.4          | and Repairs Methods in Implementing Traffic Control (1) At Road Shoulder (2) Blockage of Left Lane (3) At Median (Type A) (4) At Median (Type B) (5) Blocking of One-lane on a Two Lane Highway (6) Blocking of One Lane in Tunnel (7) Blocking of One Carriageway and Diversion of Traffic to Opposite Carriageway | 3-55<br>3-55<br>3-57<br>3-60<br>3-62<br>3-62<br>3-65<br>3-65 |
|     | 3.3.5          | Traffic Coordination When Implementing Traffic Control                                                                                                                                                                                                                                                              | 3-69                                                         |
| 3.4 | Traffic        | Management Measures for Unusual Conditions                                                                                                                                                                                                                                                                          | 3-69                                                         |
|     | 3.4.1          | Standards for Defining Unusual Conditions (1) Accident Related Incident (2) Adverse Weather Related Incident                                                                                                                                                                                                        | 3-70<br>3-70<br>3-71                                         |
|     | 3.4.2<br>3.4.3 | Communication During Unusual Conditions Traffic Management Procedure (1) Accident (2) Breakdown (3) Fallen Object on Carriageway (4) Parked Vehicles on Expressway/Highway (5) Disaster (6) Congestion/Adverse Weather Conditions (7) Closure of Mainline                                                           | 3-71<br>3-74<br>3-74<br>3-75<br>3-76<br>3-77<br>3-78         |