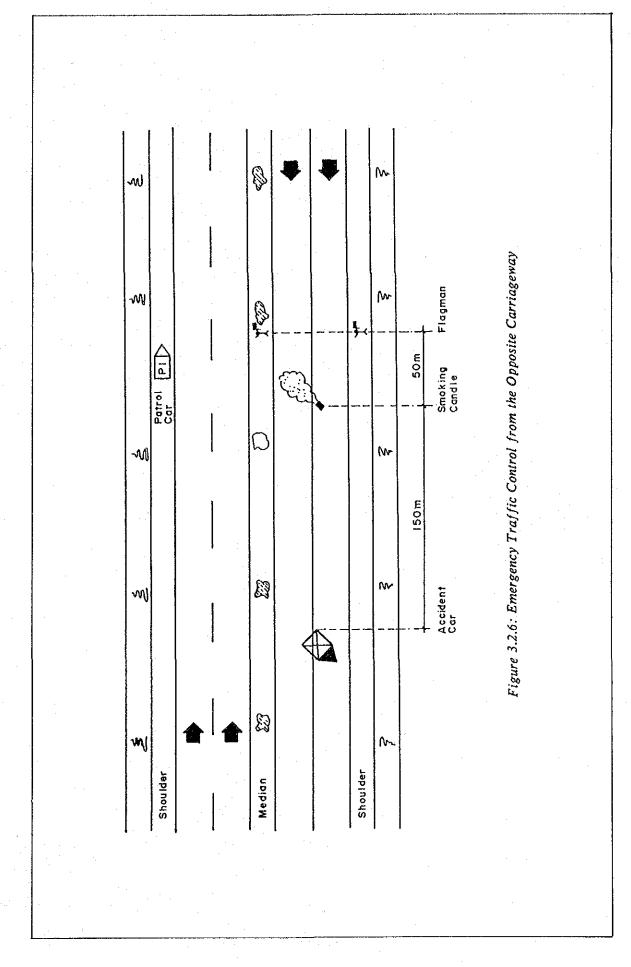

|     |                |                                                                                                                                                                                                                                                                                                                     | Page                                                         |
|-----|----------------|---------------------------------------------------------------------------------------------------------------------------------------------------------------------------------------------------------------------------------------------------------------------------------------------------------------------|--------------------------------------------------------------|
|     | 3.2.4          | Attending to Traffic Accident (1) Common Rules (2) Traffic Control Measures on 4-lane and 6-lane Highway (3) Traffic Control Measures on Undivided Two Lane Highway (4) Traffic Control Measures in Tunnel (5) Traffic Control Measures for Road Closure                                                            | 3-15<br>3-15<br>3-16<br>3-27<br>3-32<br>3-39                 |
|     | 3.2.5          | Records (1) Daily Vehicle Usage Record (2) Daily Duty Record (3) Highway Patrol Record (4) Shift Change Over Record (5) Accident Verification Form (6) Affidavit                                                                                                                                                    | 3-41<br>3-41<br>3-41<br>3-45<br>3-45<br>3-45                 |
| 3.3 | Traffic        | Management for Road Maintenance and Repair                                                                                                                                                                                                                                                                          | 3-49                                                         |
|     | 3.3.1<br>3.3.2 | General Contents and Frequency of Road Maintenance and Repairs (1) Road Cleaning and Tunnel Wall Cleaning (2) Vegetation Control (3) Traffic Safety Facilities Maintenance                                                                                                                                          | 3-49<br>3-50<br>3-51<br>3-53<br>3-54                         |
|     | 3.3.3          | Traffic Control Measures During Road Maintenance                                                                                                                                                                                                                                                                    | 3-54                                                         |
|     | 3.3.4          | and Repairs Methods in Implementing Traffic Control (1) At Road Shoulder (2) Blockage of Left Lane (3) At Median (Type A) (4) At Median (Type B) (5) Blocking of One-lane on a Two Lane Highway (6) Blocking of One Lane in Tunnel (7) Blocking of One Carriageway and Diversion of Traffic to Opposite Carriageway | 3-55<br>3-55<br>3-57<br>3-60<br>3-62<br>3-62<br>3-65<br>3-65 |
|     | 3.3.5          | Traffic Coordination When Implementing Traffic Control                                                                                                                                                                                                                                                              | 3-69                                                         |
| 3.4 | Traffic        | Management Measures for Unusual Conditions                                                                                                                                                                                                                                                                          | 3-69                                                         |
|     | 3.4.1          | Standards for Defining Unusual Conditions (1) Accident Related Incident (2) Adverse Weather Related Incident                                                                                                                                                                                                        | 3-70<br>3-70<br>3-71                                         |
|     | 3.4.2<br>3.4.3 | Communication During Unusual Conditions Traffic Management Procedure (1) Accident (2) Breakdown (3) Fallen Object on Carriageway (4) Parked Vehicles on Expressway/Highway (5) Disaster (6) Congestion/Adverse Weather Conditions (7) Closure of Mainline                                                           | 3-71<br>3-74<br>3-74<br>3-75<br>3-76<br>3-77<br>3-78         |