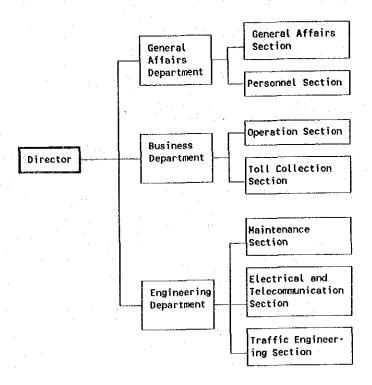

|     |                |                                                                                                                                                                                                                                 | Page                                          |
|-----|----------------|---------------------------------------------------------------------------------------------------------------------------------------------------------------------------------------------------------------------------------|-----------------------------------------------|
| •   | 2.3.3          | Regional Office (1) Responsibility and Functions (2) Organization Charts                                                                                                                                                        | 2-20<br>2-20<br>2-21                          |
|     | 2.3.4          | Traffic Control Center (1) Responsibility and Functions (2) Organization Set up (3) Traffic Management Activity at the Control Center (4) Flow of Information from the Control Center (5) List of Related Agencies and Services | 2-23<br>2-23<br>2-23<br>2-25<br>2-30<br>2-30  |
|     | 2.3.5          | Maintenance Office (1) Responsibility and Functions (2) Organizational Charts                                                                                                                                                   | 2-44<br>2-44<br>2-46                          |
| 3.0 | OPER.          | ATION MANUAL                                                                                                                                                                                                                    | 3-1                                           |
| 3.1 | Traffic        | Operation Provisions                                                                                                                                                                                                            | 3-1                                           |
|     | 3.1.1          | Traffic Control Center (1) Tasks at Traffic Control Center (2) Responsibility of the Head of Traffic Control Center and his Deputy (3) Responsibility of Traffic Control Officer                                                | 3-1<br>3-1<br>3-1<br>3-2                      |
| ÷   |                | <ul><li>(4) Communication</li><li>(5) Confidentiality</li><li>(6) Information Conveyance</li></ul>                                                                                                                              | 3-2<br>3-2<br>3-2                             |
|     | 3.1.2          | Maintenance Office (1) Tasks at Maintenance Office (2) Responsibility of the Head of Maintenance Office and His Deputy                                                                                                          | 3-3<br>3-3<br>3-3                             |
|     |                | (3) Responsibility of Traffic Patrol Unit (4) Execution of Traffic Management Activity (5) Patrol (6) Emergency Dispatch (7) Reporting (8) Cooperation and Rapport with Highway Police Patrol (9) Records                       | 3-3<br>3-3<br>3-4<br>3-4<br>3-4<br>3-5<br>3-5 |
|     |                | (10) Inter-maintenance Office Cooperation                                                                                                                                                                                       | 3-5                                           |
| 3.2 | <del>-</del>   | ay Patrol and Its Related Tasks                                                                                                                                                                                                 | 3-5                                           |
|     | 3.2.1<br>3.2.2 | General Highway Patrol (1) Contents of Patrol (2) Rules to Follow                                                                                                                                                               | 3-5<br>3-6<br>3-6<br>3-7                      |
|     | 3.2.3          | Execution of Work on Carriageway (1) Basic Work Rules (2) Removing Obstacles                                                                                                                                                    | 3-11<br>3-11<br>3-12                          |