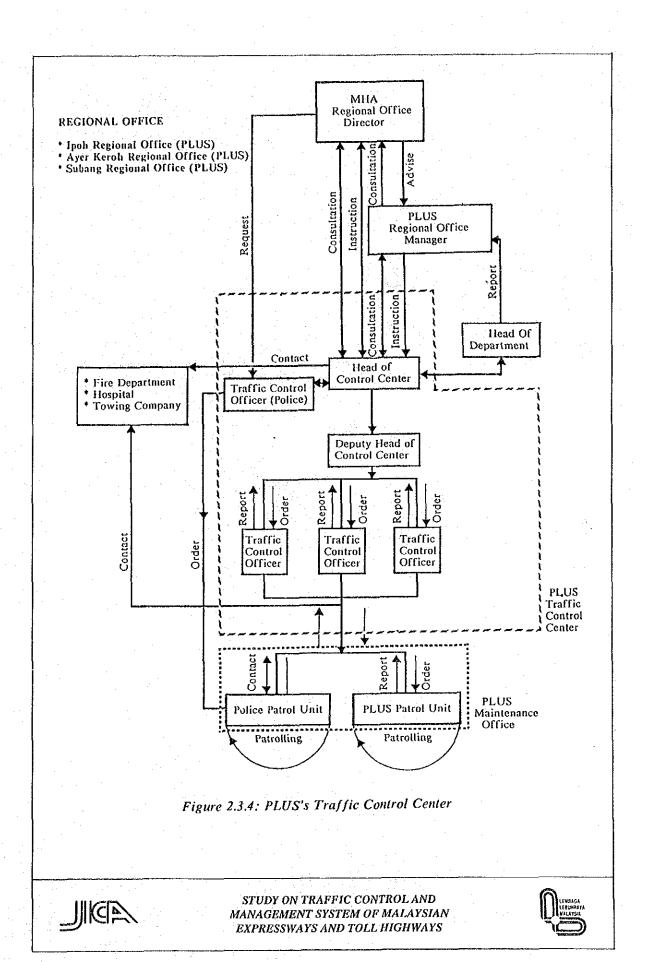

|     |                |                                                                                                                                                                                                                                 | Page                                          |
|-----|----------------|---------------------------------------------------------------------------------------------------------------------------------------------------------------------------------------------------------------------------------|-----------------------------------------------|
| •   | 2.3.3          | Regional Office (1) Responsibility and Functions (2) Organization Charts                                                                                                                                                        | 2-20<br>2-20<br>2-21                          |
|     | 2.3.4          | Traffic Control Center (1) Responsibility and Functions (2) Organization Set up (3) Traffic Management Activity at the Control Center (4) Flow of Information from the Control Center (5) List of Related Agencies and Services | 2-23<br>2-23<br>2-23<br>2-25<br>2-30<br>2-30  |
|     | 2.3.5          | Maintenance Office (1) Responsibility and Functions (2) Organizational Charts                                                                                                                                                   | 2-44<br>2-44<br>2-46                          |
| 3.0 | OPER.          | ATION MANUAL                                                                                                                                                                                                                    | 3-1                                           |
| 3.1 | Traffic        | Operation Provisions                                                                                                                                                                                                            | 3-1                                           |
|     | 3.1.1          | Traffic Control Center (1) Tasks at Traffic Control Center (2) Responsibility of the Head of Traffic Control Center and his Deputy (3) Responsibility of Traffic Control Officer                                                | 3-1<br>3-1<br>3-1<br>3-2                      |
| ÷   |                | <ul><li>(4) Communication</li><li>(5) Confidentiality</li><li>(6) Information Conveyance</li></ul>                                                                                                                              | 3-2<br>3-2<br>3-2                             |
|     | 3.1.2          | Maintenance Office (1) Tasks at Maintenance Office (2) Responsibility of the Head of Maintenance Office and His Deputy                                                                                                          | 3-3<br>3-3<br>3-3                             |
|     |                | (3) Responsibility of Traffic Patrol Unit (4) Execution of Traffic Management Activity (5) Patrol (6) Emergency Dispatch (7) Reporting (8) Cooperation and Rapport with Highway Police Patrol (9) Records                       | 3-3<br>3-3<br>3-4<br>3-4<br>3-4<br>3-5<br>3-5 |
|     |                | (10) Inter-maintenance Office Cooperation                                                                                                                                                                                       | 3-5                                           |
| 3.2 | <del>-</del>   | ay Patrol and Its Related Tasks                                                                                                                                                                                                 | 3-5                                           |
|     | 3.2.1<br>3.2.2 | General Highway Patrol (1) Contents of Patrol (2) Rules to Follow                                                                                                                                                               | 3-5<br>3-6<br>3-6<br>3-7                      |
|     | 3.2.3          | Execution of Work on Carriageway (1) Basic Work Rules (2) Removing Obstacles                                                                                                                                                    | 3-11<br>3-11<br>3-12                          |