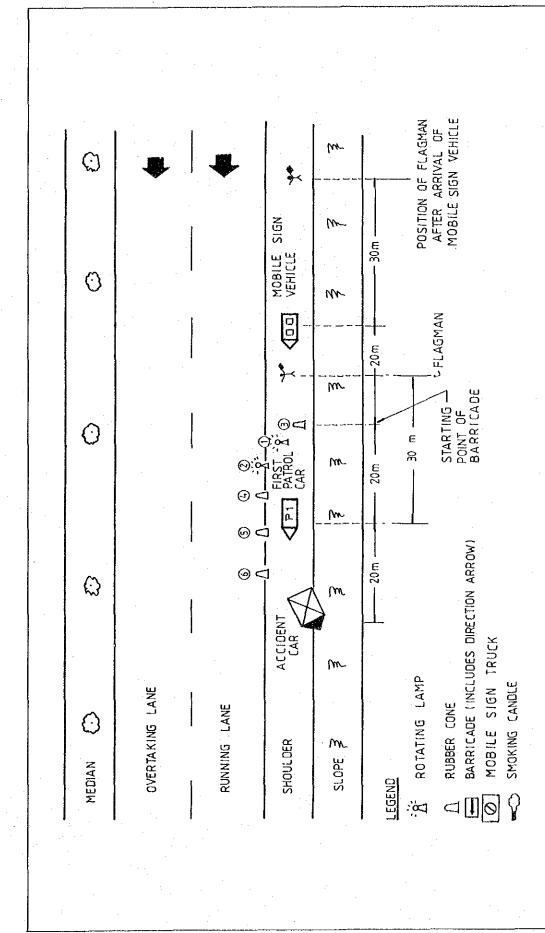

vestigate whether persons involved are injured or not. If persons are not injured, help them to get out of the vehicle and wait on the embankment. If person or persons suffered minor injury, remove them to the shoulder and apply first-aids. The workman is then to report back to the control center, stating whether ambulance is required.
- Step 7 Having completed all the above steps, the workman is to wait at a safe place for the arrival of the second patrol car.





Step 8 When the mobile warning sign truck has arrived, it should be stationed at 20 m upstream from the first rubber cone at the starting point of the barricade. The flagman now must move further upstream at 30 m from the mobile sign truck.



Courtesy of Japan Highway Public Corporation

Traffic Regulation During An Accident



Figure 3.2.2: Traffic Control on Shoulder

#### (b) Traffic Control Involving the Blocking of Right Lane

When attending to traffic accident that occurs on the inner lane, follow the steps described below and refer to Figure 3.2.3.

#### (i) First Barricade

- Step 1 The first patrol car arriving at the scene is to position itself at 50 m upstream.
- Step 2 The flagman is to position himself at 30 m upstream from the first patrol car at the median.
- Step 3 The workman then starts to set up the blinking lights and rubber cones at 20 m upstream from the patrol car starting from the median towards the patrol car (1),(2),(3).
- Step 4 The workman is to set up additional cones along the lane marking up to the accident vehicles (4),(5), (6)).
- Step 5 The workman now is to add in arrow direct