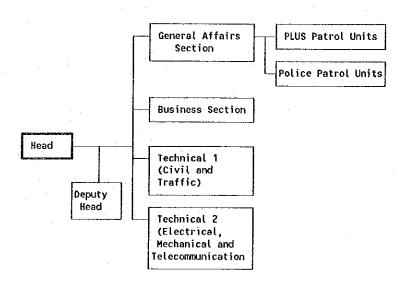

|     |                |                                                                                                                                                                                                                                 | Page                                          |
|-----|----------------|---------------------------------------------------------------------------------------------------------------------------------------------------------------------------------------------------------------------------------|-----------------------------------------------|
| •   | 2.3.3          | Regional Office (1) Responsibility and Functions (2) Organization Charts                                                                                                                                                        | 2-20<br>2-20<br>2-21                          |
|     | 2.3.4          | Traffic Control Center (1) Responsibility and Functions (2) Organization Set up (3) Traffic Management Activity at the Control Center (4) Flow of Information from the Control Center (5) List of Related Agencies and Services | 2-23<br>2-23<br>2-23<br>2-25<br>2-30<br>2-30  |
|     | 2.3.5          | Maintenance Office (1) Responsibility and Functions (2) Organizational Charts                                                                                                                                                   | 2-44<br>2-44<br>2-46                          |
| 3.0 | OPER.          | ATION MANUAL                                                                                                                                                                                                                    | 3-1                                           |
| 3.1 | Traffic        | Operation Provisions                                                                                                                                                                                                            | 3-1                                           |
|     | 3.1.1          | Traffic Control Center (1) Tasks at Traffic Control Center (2) Responsibility of the Head of Traffic Control Center and his Deputy (3) Responsibility of Traffic Control Officer                                                | 3-1<br>3-1<br>3-1<br>3-2                      |
| ÷   |                | <ul><li>(4) Communication</li><li>(5) Confidentiality</li><li>(6) Information Conveyance</li></ul>                                                                                                                              | 3-2<br>3-2<br>3-2                             |
|     | 3.1.2          | Maintenance Office (1) Tasks at Maintenance Office (2) Responsibility of the Head of Maintenance Office and His Deputy                                                                                                          | 3-3<br>3-3<br>3-3                             |
|     |                | (3) Responsibility of Traffic Patrol Unit (4) Execution of Traffic Management Activity (5) Patrol (6) Emergency Dispatch (7) Reporting (8) Cooperation and Rapport with Highway Police Patrol (9) Records                       | 3-3<br>3-3<br>3-4<br>3-4<br>3-4<br>3-5<br>3-5 |
|     |                | (10) Inter-maintenance Office Cooperation                                                                                                                                                                                       | 3-5                                           |
| 3.2 | <del>-</del>   | ay Patrol and Its Related Tasks                                                                                                                                                                                                 | 3-5                                           |
|     | 3.2.1<br>3.2.2 | General Highway Patrol (1) Contents of Patrol (2) Rules to Follow                                                                                                                                                               | 3-5<br>3-6<br>3-6<br>3-7                      |
|     | 3.2.3          | Execution of Work on Carriageway (1) Basic Work Rules (2) Removing Obstacles                                                                                                                                                    | 3-11<br>3-11<br>3-12                          |