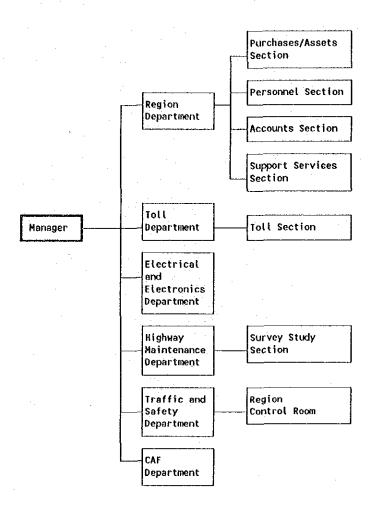

|     |                |                                                                                                                                                                                                                                 | Page                                          |
|-----|----------------|---------------------------------------------------------------------------------------------------------------------------------------------------------------------------------------------------------------------------------|-----------------------------------------------|
| •   | 2.3.3          | Regional Office (1) Responsibility and Functions (2) Organization Charts                                                                                                                                                        | 2-20<br>2-20<br>2-21                          |
|     | 2.3.4          | Traffic Control Center (1) Responsibility and Functions (2) Organization Set up (3) Traffic Management Activity at the Control Center (4) Flow of Information from the Control Center (5) List of Related Agencies and Services | 2-23<br>2-23<br>2-23<br>2-25<br>2-30<br>2-30  |
|     | 2.3.5          | Maintenance Office (1) Responsibility and Functions (2) Organizational Charts                                                                                                                                                   | 2-44<br>2-44<br>2-46                          |
| 3.0 | OPER.          | ATION MANUAL                                                                                                                                                                                                                    | 3-1                                           |
| 3.1 | Traffic        | Operation Provisions                                                                                                                                                                                                            | 3-1                                           |
|     | 3.1.1          | Traffic Control Center (1) Tasks at Traffic Control Center (2) Responsibility of the Head of Traffic Control Center and his Deputy (3) Responsibility of Traffic Control Officer                                                | 3-1<br>3-1<br>3-1<br>3-2                      |
| ÷   |                | <ul><li>(4) Communication</li><li>(5) Confidentiality</li><li>(6) Information Conveyance</li></ul>                                                                                                                              | 3-2<br>3-2<br>3-2                             |
|     | 3.1.2          | Maintenance Office (1) Tasks at Maintenance Office (2) Responsibility of the Head of Maintenance Office and His Deputy                                                                                                          | 3-3<br>3-3<br>3-3                             |
|     |                | (3) Responsibility of Traffic Patrol Unit (4) Execution of Traffic Management Activity (5) Patrol (6) Emergency Dispatch (7) Reporting (8) Cooperation and Rapport with Highway Police Patrol (9) Records                       | 3-3<br>3-3<br>3-4<br>3-4<br>3-4<br>3-5<br>3-5 |
|     |                | (10) Inter-maintenance Office Cooperation                                                                                                                                                                                       | 3-5                                           |
| 3.2 | <del>-</del>   | ay Patrol and Its Related Tasks                                                                                                                                                                                                 | 3-5                                           |
|     | 3.2.1<br>3.2.2 | General Highway Patrol (1) Contents of Patrol (2) Rules to Follow                                                                                                                                                               | 3-5<br>3-6<br>3-6<br>3-7                      |
|     | 3.2.3          | Execution of Work on Carriageway (1) Basic Work Rules (2) Removing Obstacles                                                                                                                                                    | 3-11<br>3-11<br>3-12                          |