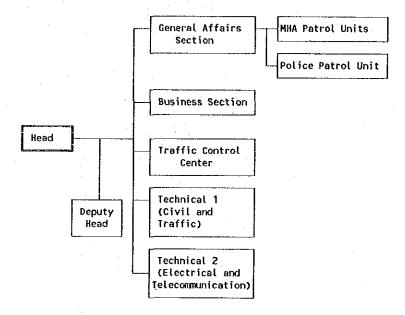

|     |                |                                                                                                                                                                                                                                 | Page                                          |
|-----|----------------|---------------------------------------------------------------------------------------------------------------------------------------------------------------------------------------------------------------------------------|-----------------------------------------------|
| •   | 2.3.3          | Regional Office (1) Responsibility and Functions (2) Organization Charts                                                                                                                                                        | 2-20<br>2-20<br>2-21                          |
|     | 2.3.4          | Traffic Control Center (1) Responsibility and Functions (2) Organization Set up (3) Traffic Management Activity at the Control Center (4) Flow of Information from the Control Center (5) List of Related Agencies and Services | 2-23<br>2-23<br>2-23<br>2-25<br>2-30<br>2-30  |
|     | 2.3.5          | Maintenance Office (1) Responsibility and Functions (2) Organizational Charts                                                                                                                                                   | 2-44<br>2-44<br>2-46                          |
| 3.0 | OPER.          | ATION MANUAL                                                                                                                                                                                                                    | 3-1                                           |
| 3.1 | Traffic        | Operation Provisions                                                                                                                                                                                                            | 3-1                                           |
|     | 3.1.1          | Traffic Control Center (1) Tasks at Traffic Control Center (2) Responsibility of the Head of Traffic Control Center and his Deputy (3) Responsibility of Traffic Control Officer                                                | 3-1<br>3-1<br>3-1<br>3-2                      |
| ÷   |                | <ul><li>(4) Communication</li><li>(5) Confidentiality</li><li>(6) Information Conveyance</li></ul>                                                                                                                              | 3-2<br>3-2<br>3-2                             |
|     | 3.1.2          | Maintenance Office (1) Tasks at Maintenance Office (2) Responsibility of the Head of Maintenance Office and His Deputy                                                                                                          | 3-3<br>3-3<br>3-3                             |
|     |                | (3) Responsibility of Traffic Patrol Unit (4) Execution of Traffic Management Activity (5) Patrol (6) Emergency Dispatch (7) Reporting (8) Cooperation and Rapport with Highway Police Patrol (9) Records                       | 3-3<br>3-3<br>3-4<br>3-4<br>3-4<br>3-5<br>3-5 |
|     |                | (10) Inter-maintenance Office Cooperation                                                                                                                                                                                       | 3-5                                           |
| 3.2 | <del>-</del>   | ay Patrol and Its Related Tasks                                                                                                                                                                                                 | 3-5                                           |
|     | 3.2.1<br>3.2.2 | General Highway Patrol (1) Contents of Patrol (2) Rules to Follow                                                                                                                                                               | 3-5<br>3-6<br>3-6<br>3-7                      |
|     | 3.2.3          | Execution of Work on Carriageway (1) Basic Work Rules (2) Removing Obstacles                                                                                                                                                    | 3-11<br>3-11<br>3-12                          |