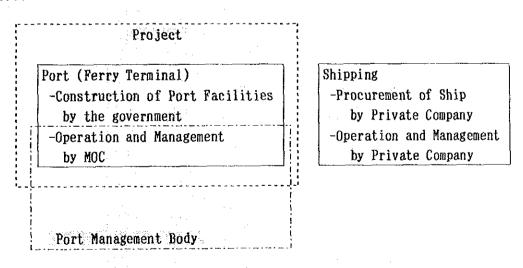

Table 9-4-12(2)A Ferry Boats Procurement Costs, Operation Cost and Maintenance Cost (With) (Route 3-1-1)

| (1) Opposition Coexist (1) Fig. (2) Interval tip (A2) (2) Coexist (2) Coexist (3) (2) Coexist (4) Coex |      | Distance:       | 14 (miles)          | iles)   |                     |               |                      |               |               |               |  |
|--------------------------------------------------------------------------------------------------------------------------------------------------------------------------------------------------------------------------------------------------------------------------------------------------------------------------------------------------------------------------------------------------------------------------------------------------------------------------------------------------------------------------------------------------------------------------------------------------------------------------------------------------------------------------------------------------------------------------------------------------------------------------------------------------------------------------------------------------------------------------------------------------------------------------------------------------------------------------------------------------------------------------------------------------------------------------------------------------------------------------------------------------------------------------------------------------------------------------------------------------------------------------------------------------------------------------------------------------------------------------------------------------------------------------------------------------------------------------------------------------------------------------------------------------------------------------------------------------------------------------------------------------------------------------------------------------------------------------------------------------------------------------------------------------------------------------------------------------------------------------------------------------------------------------------------------------------------------------------------------------------------------------------------------------------------------------------------------------------------------------------|------|-----------------|---------------------|---------|---------------------|---------------|----------------------|---------------|---------------|---------------|--|
| Total tip (k2)   Cost   CType   CTyp   | _    | (B) Operation ( | Sost                |         |                     |               | (C) Maintenance Cost |               | 3%            |               |  |
| CTYPOR         COSET         TiPOR         COSET         TiPOR         COSET         TOTAIN T                                                                              |      |                 | (1 round trip (x2)) |         | (2 round trip (x4), |               | C Type Boat          | Total         | Total         | Total         |  |
| Total                                                                                                                                                                                                                                                                                                                                                                                                                                                                                                                                                                                                                                                                                                                                                                                                                                                                                                                                                                                                                                                                                                                                                                                                                                                                                                                                                                                                                                                                                                                                                                                                                                                                                                                                                                                                                                                                                                                                                                                                                                                                                                                          |      | C Type          | Cost                | C Type  | Cost                | Total         | Total of             | Accumulated   | Maintenance   | Mio           |  |
| Tomage (Rp. Million) Tomage (Rp. Million) (R |      | Foats           | Amount              | Total   | A HOUNI             | Amount        | 1.00, (.08)          | Proc. Cost    | Amount        | Cost          |  |
| 300         35         1,815         1,815         55           300         35         1,815         1,815         55           300         35         1,815         1,815         55           300         35         1,815         1,815         55           300         35         1,815         1,815         55           300         35         1,815         1,815         55           300         35         1,815         1,815         55           300         35         1,815         1,815         55           300         35         1,815         1,815         55           300         35         1,815         1,815         55           300         35         1,815         1,815         55           300         30         71         71         1,815         1,815         55           300         30         71         71         1,815         1,815         55           300         30         71         71         1,815         1,815         54           30         30         71         71         1,815         1,815         54     <                                                                                                                                                                                                                                                                                                                                                                                                                                                                                                                                                                                                                                                                                                                                                                                                                                                                                                                                                                                                                                             | •    | Tonnage         | (Rp. Million)       | Tonnage | (Rp. Million)       | (Rp. Million) | (Rp. Million)        | (Rp. Million) | (Rp. Million) | (Rp. Million) |  |
| 300         35         0         0         35         1,815         1,815         55           300         35         0         0         35         1,815         1,815         55           300         35         0         0         35         1,815         1,815         55           300         35         0         0         35         1,815         1,815         55           300         35         0         0         35         1,815         1,815         55           300         35         0         0         35         1,815         1,815         55           300         35         0         0         35         1,815         1,815         55           300         35         0         0         35         1,815         1,815         55           0         0         300         71         71         1,815         1,815         55           0         0         300         71         71         1,815         1,815         55           0         0         300         71         71         1,815         1,815         55 <td< td=""><td> </td><td>Ř</td><td></td><td></td><td></td><td>35</td><td>1,815</td><td>1.815</td><td></td><td>68</td><td></td></td<>                                                                                                                                                                                                                                                                                                                                                                                                                                                                                                                                                                                                                                                                                                                                                                                                                                                                                                                |      | Ř               |                     |         |                     | 35            | 1,815                | 1.815         |               | 68            |  |
| 300         35         0         0         35         1,815         1,815         5,4           300         35         0         0         35         1,815         1,815         5,4           300         35         0         0         35         1,815         1,815         5,4           300         35         0         0         35         1,815         1,815         5,4           300         35         0         0         35         1,815         1,815         5,4           300         35         0         0         35         1,815         1,815         5,4           0         0         35         0         0         35         1,815         1,815         5,4           0         0         30         71         71         1,815         1,815         5,4           0         0         300         71         71         1,815         1,815         5,4           0         0         300         71         71         1,815         1,815         5,4           0         0         300         71         71         1,815         1,815         5,4                                                                                                                                                                                                                                                                                                                                                                                                                                                                                                                                                                                                                                                                                                                                                                                                                                                                                                                                                                                                                                   |      | 8               |                     | _       | 0                   | 38            | 1,815                | 1,815         |               | 68            |  |
| 300         35         1,815         1,815         1,815         54           300         35         0         0         35         1,815         1,815         54           300         35         0         0         35         1,815         1,815         54           300         35         0         0         35         1,815         1,815         54           300         35         0         0         35         1,815         1,815         54           300         71         71         1,815         1,815         54         54           0         300         71         77         1,815         1,815         54           0         300         71         77         1,815         1,815         54           0         300         71         77         1,815         1,815         54           0         300         71         77         1,815         1,815         54           0         300         71         71         1,815         1,815         54           0         300         71         71         1,815         1,815         54                                                                                                                                                                                                                                                                                                                                                                                                                                                                                                                                                                                                                                                                                                                                                                                                                                                                                                                                                                                                                                            |      | 8               |                     | _       | 0                   | 38            | 1,815                | 1,815         |               | 68            |  |
| 300         35         1,815         1,815         54           300         35         1,815         1,815         54           300         35         0         0         35         1,815         1,815         54           300         35         0         0         35         1,815         1,815         54           300         35         0         0         35         1,815         1,815         54           0         0         300         71         71         1,815         1,815         54           0         0         300         71         71         1,815         1,815         54           0         0         300         71         71         1,815         1,815         54           0         0         300         71         71         1,815         1,815         54           0         0         300         71         71         1,815         1,815         54           0         0         300         71         71         1,815         1,815         54           0         0         300         71         71         1,815                                                                                                                                                                                                                                                                                                                                                                                                                                                                                                                                                                                                                                                                                                                                                                                                                                                                                                                                                                                                                                             |      | 8               |                     | _       | 0                   | 35            | 1,815                | 1,815         | ٠             | 83            |  |
| 300         35         1,815         1,815         64           300         35         1,815         1,815         54           300         35         0         0         35         1,815         1,815         54           300         35         0         0         36         1,815         1,815         54           300         35         0         0         36         1,815         1,815         54           0         0         300         71         71         1,815         1,815         54           0         0         300         71         71         1,815         1,815         54           0         0         300         71         71         1,815         1,815         54           0         0         300         71         71         1,815         1,815         54           0         0         300         71         71         1,815         1,815         54           0         0         300         71         71         1,815         1,815         54           0         0         300         71         71         1,815                                                                                                                                                                                                                                                                                                                                                                                                                                                                                                                                                                                                                                                                                                                                                                                                                                                                                                                                                                                                                                             |      | 8               |                     | _       | 0                   | 35            | 1,815                | 1,815         |               | 89            |  |
| 300         35         1,815         1,815         1,815         54           300         35         1,815         1,815         1,815         54           300         35         0         0         35         1,815         1,815         54           0         0         300         71         77         1,815         1,815         54           0         0         300         71         77         1,815         1,815         54           0         0         300         71         77         1,815         1,815         54           0         0         300         71         77         1,815         1,815         54           0         0         300         71         77         1,815         1,815         54           0         0         300         71         77         1,815         1,815         54           0         0         300         71         77         1,815         1,815         54           0         0         300         71         77         1,815         1,815         54           0         0         300         71                                                                                                                                                                                                                                                                                                                                                                                                                                                                                                                                                                                                                                                                                                                                                                                                                                                                                                                                                                                                                                          |      | 8               |                     | -       | 0                   | 35            | 1,815                | 1,815         |               | 88            |  |
| 300         35         1,815         1,815         54           300         35         0         36         1,815         1,815         54           300         35         0         36         1,815         1,815         54           0         0         300         71         71         1,815         1,815         54           0         0         300         71         71         1,815         1,815         54           0         0         300         71         71         1,815         1,815         54           0         0         300         71         71         1,815         1,815         54           0         300         71         71         1,815         1,815         54           0         300         71         71         1,815         1,815         54           0         300         71         71         1,815         1,815         54           0         300         71         71         1,815         54           0         300         71         71         1,815         54           0         300         71                                                                                                                                                                                                                                                                                                                                                                                                                                                                                                                                                                                                                                                                                                                                                                                                                                                                                                                                                                                                                                                    |      | 8               |                     |         | 0                   | 35            | 1,815                | 1,815         |               | 88            |  |
| 300         35         0         0         36         1,815         1,815         54           300         35         0         0         36         1,815         1,815         54           0         0         300         71         71         1,815         1,815         54           0         0         300         71         71         1,815         1,815         54           0         0         300         71         71         1,815         1,815         54           0         0         300         71         71         1,815         1,815         54           0         0         300         71         71         1,815         1,815         54           0         0         300         71         71         1,815         1,815         54           0         0         300         71         71         1,815         1,815         54           0         0         300         71         71         1,815         1,815         54           0         0         300         71         71         1,815         1,815         54 <td< td=""><td></td><td>8</td><td></td><td>-</td><td>0</td><td>38</td><td>1,815</td><td>1,815</td><td></td><td>689</td><td></td></td<>                                                                                                                                                                                                                                                                                                                                                                                                                                                                                                                                                                                                                                                                                                                                                                                                                                                                                                              |      | 8               |                     | -       | 0                   | 38            | 1,815                | 1,815         |               | 689           |  |
| 300         35         1,815         1,815         54           0         300         71         71         1,815         1,815         54           0         0         300         71         71         1,815         1,815         54           0         0         300         71         71         1,815         1,815         54           0         0         300         71         71         1,815         1,815         54           0         0         300         71         71         1,815         1,815         54           0         0         300         71         71         1,815         1,815         54           0         0         300         71         71         1,815         1,815         54           0         0         300         71         71         1,815         54         54           0         0         300         71         71         1,815         54         54           0         0         300         71         71         1,815         54         54           0         0         300         71         71 <td></td> <td>8</td> <td></td> <td></td> <td>0</td> <td>35</td> <td>1,815</td> <td>1,815</td> <td></td> <td>68</td> <td></td>                                                                                                                                                                                                                                                                                                                                                                                                                                                                                                                                                                                                                                                                                                                                                                                                                                                                                                                 |      | 8               |                     |         | 0                   | 35            | 1,815                | 1,815         |               | 68            |  |
| 0         300         71         71         1,815         54           0         0         300         71         71         1,815         54           0         0         300         71         71         1,815         54           0         0         300         71         71         1,815         54           0         0         300         71         71         1,815         54           0         0         300         71         71         1,815         54           0         0         300         71         71         1,815         54           0         0         300         71         71         1,815         54           0         0         300         71         71         1,815         54           0         0         300         71         71         1,815         54           0         0         300         71         71         1,815         1,815         54           0         0         300         71         71         1,815         1,815         54           0         0         300         71 <td></td> <td>ନ</td> <td>38</td> <td></td> <td>0</td> <td>35</td> <td>1,815</td> <td>1,815</td> <td>٠.</td> <td>68</td> <td></td>                                                                                                                                                                                                                                                                                                                                                                                                                                                                                                                                                                                                                                                                                                                                                                                                                                                                                                                             |      | ନ               | 38                  |         | 0                   | 35            | 1,815                | 1,815         | ٠.            | 68            |  |
| 0         300         71         71         1,815         1,815         54           0         300         71         71         1,815         1,815         54           0         0         300         71         71         1,815         1,815         54           0         0         300         71         71         1,815         1,815         54           0         0         300         71         71         1,815         1,815         54           0         0         300         71         71         1,815         1,815         54           0         0         300         71         71         1,815         1,815         54           0         0         300         71         71         1,815         1,815         54           0         0         300         71         71         1,815         1,815         54           0         0         300         71         71         1,815         1,815         54           0         0         300         71         71         1,815         1,815         54           0         0 <td< td=""><td></td><td></td><td>0</td><td>ĕ</td><td>71</td><td>71</td><td>1,815</td><td>1,815</td><td></td><td>125</td><td></td></td<>                                                                                                                                                                                                                                                                                                                                                                                                                                                                                                                                                                                                                                                                                                                                                                                                                                                                                                           |      |                 | 0                   | ĕ       | 71                  | 71            | 1,815                | 1,815         |               | 125           |  |
| 0         300         71         71         1,815         54           0         300         71         71         1,815         1,815         54           0         300         71         71         1,815         1,815         54           0         300         71         71         1,815         1,815         54           0         300         71         71         1,815         1,815         54           0         300         71         71         1,815         1,815         54           0         300         71         71         1,815         1,815         54           0         300         71         71         1,815         1,815         54           0         300         71         71         1,815         1,815         54           0         300         71         71         1,815         1,815         54           0         300         71         71         1,815         1,815         54           0         300         71         71         1,815         1,815         54           0         300         71         71 <td></td> <td></td> <td>0</td> <td>Ŕ</td> <td>71</td> <td>7</td> <td>1,815</td> <td>1,815</td> <td></td> <td>125</td> <td></td>                                                                                                                                                                                                                                                                                                                                                                                                                                                                                                                                                                                                                                                                                                                                                                                                                                                                                                              |      |                 | 0                   | Ŕ       | 71                  | 7             | 1,815                | 1,815         |               | 125           |  |
| 0         300         71         71         1,815         54           0         300         71         71         1,815         54           0         300         71         71         1,815         54           0         300         71         71         1,815         54           0         300         71         71         1,815         54           0         300         71         71         1,815         54           0         900         71         71         1,815         54           0         900         71         71         1,815         54           0         900         71         71         1,815         54           0         900         71         71         1,815         54           0         900         71         71         1,815         54           0         900         71         71         1,815         54           0         900         71         71         1,815         1,815         54           0         900         71         71         71         1,815         1,815         1,815 <td></td> <td></td> <td>0</td> <td>8</td> <td>71</td> <td>71</td> <td>1,815</td> <td>1,81</td> <td>-</td> <td>125</td> <td></td>                                                                                                                                                                                                                                                                                                                                                                                                                                                                                                                                                                                                                                                                                                                                                                                                                                                                                                                             |      |                 | 0                   | 8       | 71                  | 71            | 1,815                | 1,81          | -             | 125           |  |
| 0         300         71         71         1,815         54           0         0         300         71         77         1,815         54           0         0         300         71         77         1,815         54           0         0         300         71         77         1,815         54           0         0         300         71         77         1,815         54           0         0         300         71         71         1,815         54           0         0         300         71         71         1,815         54           0         0         300         71         71         1,815         54           0         0         300         71         71         1,815         54           0         0         300         71         71         1,815         1,815         54           0         0         300         71         71         1,815         1,815         54           0         0         300         71         71         1,815         1,815         54           0         0         300                                                                                                                                                                                                                                                                                                                                                                                                                                                                                                                                                                                                                                                                                                                                                                                                                                                                                                                                                                                                                                                            |      |                 | 0                   | 8       | 7.1                 | 17            | 1,815                | 1,81          |               | 125           |  |
| 0         300         71         77         1,815         54           0         0         300         71         77         1,815         54           0         0         300         71         77         1,815         54           0         0         300         71         77         1,815         54           0         0         300         71         71         1,815         54           0         0         300         71         71         1,815         54           0         0         300         71         71         1,815         54           0         0         300         71         71         1,815         54           0         0         300         71         71         1,815         54           0         0         300         71         71         1,815         54           0         0         300         71         71         1,815         1,815         54           0         0         300         71         71         1,815         1,815         54           0         0         300         71 <td></td> <td></td> <td>0</td> <td>8</td> <td>0 71</td> <td>7.</td> <td>1,815</td> <td>1,81</td> <td></td> <td>125</td> <td></td>                                                                                                                                                                                                                                                                                                                                                                                                                                                                                                                                                                                                                                                                                                                                                                                                                                                                                                                             |      |                 | 0                   | 8       | 0 71                | 7.            | 1,815                | 1,81          |               | 125           |  |
| 0 0 00 71 71 1,815 1,815 54 1,815 54 1,815 54 1,815 54 1,815 54 1,815 54 1,815 54 1,815 54 1,815 54 1,815 54 1,815 54 1,815 54 1,815 54 1,815 54 1,815 54 1,815 54 1,815 54 1,815 54 1,815 54 1,815 54 1,815 54 1,815 54 1,815 54 1,815 54 1,815 54 1,815 54 1,815 54 1,815 54 1,815 54 1,815 54 1,815 54 1,815 54 1,815 54 1,815 54 1,815 54 1,815 54 1,815 54 1,815 54 1,815 54 1,815 54 1,815 54 1,815 54 1,815 54 1,815 54 1,815 54 1,815 54 1,815 54 1,815 54 1,815 54 1,815 54 1,815 54 1,815 54 1,815 54 1,815 54 1,815 54 1,815 54 1,815 54 1,815 54 1,815 54 1,815 54 1,815 54 1,815 54 1,815 54 1,815 54 1,815 54 1,815 54 1,815 54 1,815 54 1,815 54 1,815 54 1,815 54 1,815 54 1,815 54 1,815 54 1,815 54 1,815 54 1,815 54 1,815 54 1,815 54 1,815 54 1,815 54 1,815 54 1,815 54 1,815 54 1,815 54 1,815 54 1,815 54 1,815 54 1,815 54 1,815 54 1,815 54 1,815 54 1,815 54 1,815 54 1,815 54 1,815 54 1,815 54 1,815 54 1,815 54 1,815 54 1,815 54 1,815 54 1,815 54 1,815 54 1,815 54 1,815 54 1,815 54 1,815 54 1,815 54 1,815 54 1,815 54 1,815 54 1,815 54 1,815 54 1,815 54 1,815 54 1,815 54 1,815 54 1,815 54 1,815 54 1,815 54 1,815 54 1,815 54 1,815 54 1,815 54 1,815 54 1,815 54 1,815 54 1,815 54 1,815 54 1,815 54 1,815 54 1,815 54 1,815 54 1,815 54 1,815 54 1,815 54 1,815 54 1,815 54 1,815 54 1,815 54 1,815 54 1,815 54 1,815 54 1,815 54 1,815 54 1,815 54 1,815 54 1,815 54 1,815 54 1,815 54 1,815 54 1,815 54 1,815 54 1,815 54 1,815 54 1,815 54 1,815 54 1,815 54 1,815 54 1,815 54 1,815 54 1,815 54 1,815 54 1,815 54 1,815 54 1,815 54 1,815 54 1,815 54 1,815 54 1,815 54 1,815 54 1,815 54 1,815 54 1,815 54 1,815 54 1,815 54 1,815 54 1,815 54 1,815 54 1,815 54 1,815 54 1,815 54 1,815 54 1,815 54 1,815 54 1,815 54 1,815 54 1,815 54 1,815 54 1,815 54 1,815 54 1,815 54 1,815 54 1,815 54 1,815 54 1,815 54 1,815 54 1,815 54 1,815 54 1,815 54 1,815 54 1,815 54 1,815 54 1,815 54 1,815 54 1,815 54 1,815 54 1,815 54 1,815 54 1,815 54 1,815 54 1,815 54 1,815 54 1,815 54 1,815 54 1,815 54 1,815 54 1,815 54 1,815 54 1,815 54 1,815 54 1,815 54 1,815 54 1,815 54 1, | 2013 |                 | 0                   | 8       | 71                  | 71            | 1,815                | 1,81          |               | 125           |  |
| 0         300         71         71         1,815         54           0         900         71         71         1,815         54           0         900         71         71         1,815         54           0         900         71         71         1,815         54           0         900         71         71         1,815         54           0         900         71         71         1,815         54           0         900         71         71         1,815         54           0         900         71         71         1,815         54           0         900         71         71         1,815         54           0         900         71         71         1,815         54           0         900         71         71         1,815         54           0         900         71         71         1,815         54           0         900         71         71         1,815         54           0         900         71         71         1,815         1,815         54           0                                                                                                                                                                                                                                                                                                                                                                                                                                                                                                                                                                                                                                                                                                                                                                                                                                                                                                                                                                                                                                                                              |      |                 | 0                   | 99      | 71                  | 7             | 1,815                | 1,815         |               | 125           |  |
| 0         900         71         71         1,815         54           0         900         71         71         1,815         54           0         0         900         71         71         1,815         54           0         0         900         71         71         1,815         54           0         0         300         71         71         1,815         54           0         0         300         71         71         1,815         54           0         0         300         71         71         1,815         54           0         0         300         71         71         1,815         54           0         0         300         71         71         1,815         54           0         0         300         71         71         1,815         94           0         0         300         71         71         1,815         94           0         0         300         71         71         1,815         94           0         0         300         71         71         71         1,815                                                                                                                                                                                                                                                                                                                                                                                                                                                                                                                                                                                                                                                                                                                                                                                                                                                                                                                                                                                                                                                                 | 2015 |                 | 0                   | 8       | 71                  | 77            | 1,815                | 1,81          |               | 125           |  |
| 0         300         71         71         1,815         54           0         0         300         71         71         1,815         54           0         0         300         71         71         1,815         54           0         0         300         71         71         1,815         54           0         0         300         71         71         1,815         54           0         0         300         71         71         1,815         54           0         0         300         71         71         1,815         54           0         0         300         71         71         1,815         54           0         0         300         71         71         1,815         1,815         94           0         0         0         71         71         1,815         1,815         94           0         0         0         71         71         1,815         1,815         54           0         0         0         71         71         1,815         1,815         54           0         0 <td></td> <td></td> <td>0</td> <td>8</td> <td>71</td> <td>71</td> <td>1,815</td> <td>1,81</td> <td></td> <td>125</td> <td></td>                                                                                                                                                                                                                                                                                                                                                                                                                                                                                                                                                                                                                                                                                                                                                                                                                                                                                                                                |      |                 | 0                   | 8       | 71                  | 71            | 1,815                | 1,81          |               | 125           |  |
| 0 0 00 71 71 1815 1815 54 54 60 0 0 0 0 0 0 0 0 0 0 0 0 0 0 0 0 0 0                                                                                                                                                                                                                                                                                                                                                                                                                                                                                                                                                                                                                                                                                                                                                                                                                                                                                                                                                                                                                                                                                                                                                                                                                                                                                                                                                                                                                                                                                                                                                                                                                                                                                                                                                                                                                                                                                                                                                                                                                                                            |      |                 | 0                   | 8       | 71                  | 71            | 1,815                | 1,81          |               | 125           |  |
| 0 300 71 71 1,815 1,815 54 54 6 6 6 6 6 6 6 6 6 6 6 6 6 6 6 6                                                                                                                                                                                                                                                                                                                                                                                                                                                                                                                                                                                                                                                                                                                                                                                                                                                                                                                                                                                                                                                                                                                                                                                                                                                                                                                                                                                                                                                                                                                                                                                                                                                                                                                                                                                                                                                                                                                                                                                                                                                                  | 2018 |                 | 0                   | S       | 24                  | 7             | 1,815                | 1,81          |               | 125           |  |
| 0 0 0 0 0 0 0 0 0 0 0 0 0 0 0 0 0 0 0                                                                                                                                                                                                                                                                                                                                                                                                                                                                                                                                                                                                                                                                                                                                                                                                                                                                                                                                                                                                                                                                                                                                                                                                                                                                                                                                                                                                                                                                                                                                                                                                                                                                                                                                                                                                                                                                                                                                                                                                                                                                                          |      |                 | 0                   | 8       | 7                   | F             | 1,815                | 1,81          |               | 125           |  |
| 0 0 0 300 71 71 1,815 54 54 54 54 54 54 54 54 54 54 54 54 54                                                                                                                                                                                                                                                                                                                                                                                                                                                                                                                                                                                                                                                                                                                                                                                                                                                                                                                                                                                                                                                                                                                                                                                                                                                                                                                                                                                                                                                                                                                                                                                                                                                                                                                                                                                                                                                                                                                                                                                                                                                                   | _    |                 | 0                   | 8       | . 8                 | F             | 1,815                | 1,81          | ٠             | 125           |  |
| 0 0 300 71 71 1,815 54 54 54 60 300 71 71 1,815 54 54 54 60 300 71 71 1,815 54 54 54 54 54 54 54 54 54 54 54 54 54                                                                                                                                                                                                                                                                                                                                                                                                                                                                                                                                                                                                                                                                                                                                                                                                                                                                                                                                                                                                                                                                                                                                                                                                                                                                                                                                                                                                                                                                                                                                                                                                                                                                                                                                                                                                                                                                                                                                                                                                             |      |                 | 0                   | ဗ္ဗ     | 5                   | 71            | 1,815                | 1,81          |               | 125           |  |
| 0 0 300 71 71 1,815 54 54 54 54 50 0 300 71 71 1,815 54 54 54 50 0 0 300 71 71 1,815 54 54 54 50 50 0 0 300 71 71 1,815 1,815 54 54 54 54 54 54 54 54 54 54 54 54 54                                                                                                                                                                                                                                                                                                                                                                                                                                                                                                                                                                                                                                                                                                                                                                                                                                                                                                                                                                                                                                                                                                                                                                                                                                                                                                                                                                                                                                                                                                                                                                                                                                                                                                                                                                                                                                                                                                                                                           |      |                 | 0                   | 36      | . Š                 | 71            | 1,815                | 1,81          |               | 125           |  |
| 0 0 300 71 71 1,815 54 54 0 0 0 0 300 71 71 1,815 54 0 0 0 0 300 71 71 1,815 1,815 54                                                                                                                                                                                                                                                                                                                                                                                                                                                                                                                                                                                                                                                                                                                                                                                                                                                                                                                                                                                                                                                                                                                                                                                                                                                                                                                                                                                                                                                                                                                                                                                                                                                                                                                                                                                                                                                                                                                                                                                                                                          |      | -               | .0                  | 8       | 5                   | 71            | 1,815                | 1,81          |               | 125           |  |
| 0 0 0 300 71 71 1,815 54 54 54 54 54 54 54 54 54 54 54 54 54                                                                                                                                                                                                                                                                                                                                                                                                                                                                                                                                                                                                                                                                                                                                                                                                                                                                                                                                                                                                                                                                                                                                                                                                                                                                                                                                                                                                                                                                                                                                                                                                                                                                                                                                                                                                                                                                                                                                                                                                                                                                   |      |                 | 0                   | 8       | 7                   | 77            | 1,815                | 1,81          |               | 125           |  |
| 0 300 71 71 71 1,815 54                                                                                                                                                                                                                                                                                                                                                                                                                                                                                                                                                                                                                                                                                                                                                                                                                                                                                                                                                                                                                                                                                                                                                                                                                                                                                                                                                                                                                                                                                                                                                                                                                                                                                                                                                                                                                                                                                                                                                                                                                                                                                                        |      |                 | 0                   | ೫       | 8                   | £             | 1,815                | 1,81          | . •           | 125           |  |
|                                                                                                                                                                                                                                                                                                                                                                                                                                                                                                                                                                                                                                                                                                                                                                                                                                                                                                                                                                                                                                                                                                                                                                                                                                                                                                                                                                                                                                                                                                                                                                                                                                                                                                                                                                                                                                                                                                                                                                                                                                                                                                                                |      |                 | •                   |         | 7                   | 7             | 1.815                | 181           |               | 2,5           |  |