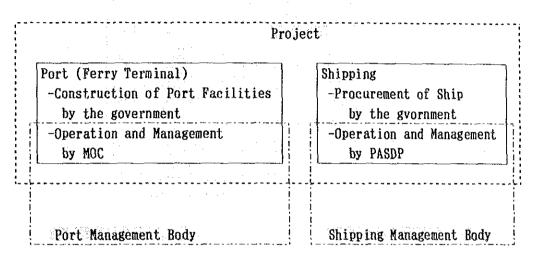

Table 9-4-12(2)A Ferry Boats Procurement Costs, Operation Cost and Maintenance Cost (With) (Route 3-1-1)

| (1) Opposition Coexist (1) Fig. (2) Interval tip (A2) (2) Coexist (2) Coexist (3) (2) Coexist (4) Coex |      | Distance:       | 14 (miles)          | iles)   |                     |               |                      |               |               |               |  |
|--------------------------------------------------------------------------------------------------------------------------------------------------------------------------------------------------------------------------------------------------------------------------------------------------------------------------------------------------------------------------------------------------------------------------------------------------------------------------------------------------------------------------------------------------------------------------------------------------------------------------------------------------------------------------------------------------------------------------------------------------------------------------------------------------------------------------------------------------------------------------------------------------------------------------------------------------------------------------------------------------------------------------------------------------------------------------------------------------------------------------------------------------------------------------------------------------------------------------------------------------------------------------------------------------------------------------------------------------------------------------------------------------------------------------------------------------------------------------------------------------------------------------------------------------------------------------------------------------------------------------------------------------------------------------------------------------------------------------------------------------------------------------------------------------------------------------------------------------------------------------------------------------------------------------------------------------------------------------------------------------------------------------------------------------------------------------------------------------------------------------------|------|-----------------|---------------------|---------|---------------------|---------------|----------------------|---------------|---------------|---------------|--|
| Total tip (k2)   Cost   CType   CTyp   | _    | (B) Operation ( | Sost                |         |                     |               | (C) Maintenance Cost |               | 3%            |               |  |
| CTYPOR         COSET         TiPOR         COSET         TiPOR         COSET         TOTAIN T                                                                              |      |                 | (1 round trip (x2)) |         | (2 round trip (x4), |               | C Type Boat          | Total         | Total         | Total         |  |
| Total                                                                                                                                                                                                                                                                                                                                                                                                                                                                                                                                                                                                                                                                                                                                                                                                                                                                                                                                                                                                                                                                                                                                                                                                                                                                                                                                                                                                                                                                                                                                                                                                                                                                                                                                                                                                                                                                                                                                                                                                                                                                                                                          |      | C Type          | Cost                | C Type  | Cost                | Total         | Total of             | Accumulated   | Maintenance   | Mio           |  |
| Tomage (Rp. Million) Tomage (Rp. Million) (R |      | Foats           | Amount              | Total   | A HOUNI             | Amount        | 1.00, (.08)          | Proc. Cost    | Amount        | Cost          |  |
| 300         35         1,815         1,815         55           300         35         1,815         1,815         55           300         35         1,815         1,815         55           300         35         1,815         1,815         55           300         35         1,815         1,815         55           300         35         1,815         1,815         55           300         35         1,815         1,815         55           300         35         1,815         1,815         55           300         35         1,815         1,815         55           300         35         1,815         1,815         55           300         35         1,815         1,815         55           300         30         71         71         1,815         1,815         55           300         30         71         71         1,815         1,815         55           300         30         71         71         1,815         1,815         54           30         30         71         71         1,815         1,815         54     <                                                                                                                                                                                                                                                                                                                                                                                                                                                                                                                                                                                                                                                                                                                                                                                                                                                                                                                                                                                                                                             | •    | Tonnage         | (Rp. Million)       | Tonnage | (Rp. Million)       | (Rp. Million) | (Rp. Million)        | (Rp. Million) | (Rp. Million) | (Rp. Million) |  |
| 300         35         0         0         35         1,815         1,815         55           300         35         0         0         35         1,815         1,815         55           300         35         0         0         35         1,815         1,815         55           300         35         0         0         35         1,815         1,815         55           300         35         0         0         35         1,815         1,815         55           300         35         0         0         35         1,815         1,815         55           300         35         0         0         35         1,815         1,815         55           300         35         0         0         35         1,815         1,815         55           0         0         300         71         71         1,815         1,815         55           0         0         300         71         71         1,815         1,815         55           0         0         300         71         71         1,815         1,815         55 <td< td=""><td> </td><td>Ř</td><td></td><td></td><td></td><td>35</td><td>1,815</td><td>1.815</td><td></td><td>68</td><td></td></td<>                                                                                                                                                                                                                                                                                                                                                                                                                                                                                                                                                                                                                                                                                                                                                                                                                                                                                                                |      | Ř               |                     |         |                     | 35            | 1,815                | 1.815         |               | 68            |  |
| 300         35         0         0         35         1,815         1,815         5,4           300         35         0         0         35         1,815         1,815         5,4           300         35         0         0         35         1,815         1,815         5,4           300         35         0         0         35         1,815         1,815         5,4           300         35         0         0         35         1,815         1,815         5,4           300         35         0         0         35         1,815         1,815         5,4           0         0         35         0         0         35         1,815         1,815         5,4           0         0         30         71         71         1,815         1,815         5,4           0         0         300         71         71         1,815         1,815         5,4           0         0         300         71         71         1,815         1,815         5,4           0         0         300         71         71         1,815         1,815         5,4                                                                                                                                                                                                                                                                                                                                                                                                                                                                                                                                                                                                                                                                                                                                                                                                                                                                                                                                                                                                                                   |      | 8               |                     | _       | 0                   | 38            | 1,815                | 1,815         |               | 68            |  |
| 300         35         1,815         1,815         1,815         54           300         35         0         0         35         1,815         1,815         54           300         35         0         0         35         1,815         1,815         54           300         35         0         0         35         1,815         1,815         54           300         35         0         0         35         1,815         1,815         54           300         71         71         1,815         1,815         54         54           0         300         71         77         1,815         1,815         54           0         300         71         77         1,815         1,815         54           0         300         71         77         1,815         1,815         54           0         300         71         77         1,815         1,815         54           0         300         71         71         1,815         1,815         54           0         300         71         71         1,815         1,815         54                                                                                                                                                                                                                                                                                                                                                                                                                                                                                                                                                                                                                                                                                                                                                                                                                                                                                                                                                                                                                                            |      | 8               |                     | _       | 0                   | 38            | 1,815                | 1,815         |               | 68            |  |
| 300         35         1,815         1,815         54           300         35         1,815         1,815         54           300         35         0         0         35         1,815         1,815         54           300         35         0         0         35         1,815         1,815         54           300         35         0         0         35         1,815         1,815         54           0         0         300         71         71         1,815         1,815         54           0         0         300         71         71         1,815         1,815         54           0         0         300         71         71         1,815         1,815         54           0         0         300         71         71         1,815         1,815         54           0         0         300         71         71         1,815         1,815         54           0         0         300         71         71         1,815         1,815         54           0         0         300         71         71         1,815                                                                                                                                                                                                                                                                                                                                                                                                                                                                                                                                                                                                                                                                                                                                                                                                                                                                                                                                                                                                                                             |      | 8               |                     | _       | 0                   | 35            | 1,815                | 1,815         | ٠             | 83            |  |
| 300         35         1,815         1,815         64           300         35         1,815         1,815         54           300         35         0         0         35         1,815         1,815         54           300         35         0         0         36         1,815         1,815         54           300         35         0         0         36         1,815         1,815         54           0         0         300         71         71         1,815         1,815         54           0         0         300         71         71         1,815         1,815         54           0         0         300         71         71         1,815         1,815         54           0         0         300         71         71         1,815         1,815         54           0         0         300         71         71         1,815         1,815         54           0         0         300         71         71         1,815         1,815         54           0         0         300         71         71         1,815                                                                                                                                                                                                                                                                                                                                                                                                                                                                                                                                                                                                                                                                                                                                                                                                                                                                                                                                                                                                                                             |      | 8               |                     | _       | 0                   | 35            | 1,815                | 1,815         |               | 89            |  |
| 300         35         1,815         1,815         1,815         54           300         35         1,815         1,815         1,815         54           300         35         0         0         35         1,815         1,815         54           0         0         300         71         77         1,815         1,815         54           0         0         300         71         77         1,815         1,815         54           0         0         300         71         77         1,815         1,815         54           0         0         300         71         77         1,815         1,815         54           0         0         300         71         77         1,815         1,815         54           0         0         300         71         77         1,815         1,815         54           0         0         300         71         77         1,815         1,815         54           0         0         300         71         77         1,815         1,815         54           0         0         300         71                                                                                                                                                                                                                                                                                                                                                                                                                                                                                                                                                                                                                                                                                                                                                                                                                                                                                                                                                                                                                                          |      | 8               |                     | -       | 0                   | 35            | 1,815                | 1,815         |               | 88            |  |
| 300         35         1,815         1,815         54           300         35         0         36         1,815         1,815         54           300         35         0         36         1,815         1,815         54           0         0         300         71         71         1,815         1,815         54           0         0         300         71         71         1,815         1,815         54           0         0         300         71         71         1,815         1,815         54           0         0         300         71         71         1,815         1,815         54           0         300         71         71         1,815         1,815         54           0         300         71         71         1,815         1,815         54           0         300         71         71         1,815         1,815         54           0         300         71         71         1,815         54           0         300         71         71         1,815         54           0         300         71                                                                                                                                                                                                                                                                                                                                                                                                                                                                                                                                                                                                                                                                                                                                                                                                                                                                                                                                                                                                                                                    |      | 8               |                     |         | 0                   | 35            | 1,815                | 1,815         |               | 88            |  |
| 300         35         0         0         36         1,815         1,815         54           300         35         0         0         36         1,815         1,815         54           0         0         300         71         71         1,815         1,815         54           0         0         300         71         71         1,815         1,815         54           0         0         300         71         71         1,815         1,815         54           0         0         300         71         71         1,815         1,815         54           0         0         300         71         71         1,815         1,815         54           0         0         300         71         71         1,815         1,815         54           0         0         300         71         71         1,815         1,815         54           0         0         300         71         71         1,815         1,815         54           0         0         300         71         71         1,815         1,815         54 <td< td=""><td></td><td>8</td><td></td><td>-</td><td>0</td><td>38</td><td>1,815</td><td>1,815</td><td></td><td>689</td><td></td></td<>                                                                                                                                                                                                                                                                                                                                                                                                                                                                                                                                                                                                                                                                                                                                                                                                                                                                                                              |      | 8               |                     | -       | 0                   | 38            | 1,815                | 1,815         |               | 689           |  |
| 300         35         1,815         1,815         54           0         300         71         71         1,815         1,815         54           0         0         300         71         71         1,815         1,815         54           0         0         300         71         71         1,815         1,815         54           0         0         300         71         71         1,815         1,815         54           0         0         300         71         71         1,815         1,815         54           0         0         300         71         71         1,815         1,815         54           0         0         300         71         71         1,815         1,815         54           0         0         300         71         71         1,815         54         54           0         0         300         71         71         1,815         54         54           0         0         300         71         71         1,815         54         54           0         0         300         71         71 <td></td> <td>8</td> <td></td> <td></td> <td>0</td> <td>35</td> <td>1,815</td> <td>1,815</td> <td></td> <td>68</td> <td></td>                                                                                                                                                                                                                                                                                                                                                                                                                                                                                                                                                                                                                                                                                                                                                                                                                                                                                                                 |      | 8               |                     |         | 0                   | 35            | 1,815                | 1,815         |               | 68            |  |
| 0         300         71         71         1,815         54           0         0         300         71         71         1,815         54           0         0         300         71         71         1,815         54           0         0         300         71         71         1,815         54           0         0         300         71         71         1,815         54           0         0         300         71         71         1,815         54           0         0         300         71         71         1,815         54           0         0         300         71         71         1,815         54           0         0         300         71         71         1,815         54           0         0         300         71         71         1,815         54           0         0         300         71         71         1,815         1,815         54           0         0         300         71         71         1,815         1,815         54           0         0         300         71 <td></td> <td>ନ</td> <td>38</td> <td></td> <td>0</td> <td>35</td> <td>1,815</td> <td>1,815</td> <td>٠.</td> <td>68</td> <td></td>                                                                                                                                                                                                                                                                                                                                                                                                                                                                                                                                                                                                                                                                                                                                                                                                                                                                                                                             |      | ନ               | 38                  |         | 0                   | 35            | 1,815                | 1,815         | ٠.            | 68            |  |
| 0         300         71         71         1,815         1,815         54           0         300         71         71         1,815         1,815         54           0         0         300         71         71         1,815         1,815         54           0         0         300         71         71         1,815         1,815         54           0         0         300         71         71         1,815         1,815         54           0         0         300         71         71         1,815         1,815         54           0         0         300         71         71         1,815         1,815         54           0         0         300         71         71         1,815         1,815         54           0         0         300         71         71         1,815         1,815         54           0         0         300         71         71         1,815         1,815         54           0         0         300         71         71         1,815         1,815         54           0         0 <td< td=""><td></td><td></td><td>0</td><td>ĕ</td><td>71</td><td>71</td><td>1,815</td><td>1,815</td><td></td><td>125</td><td></td></td<>                                                                                                                                                                                                                                                                                                                                                                                                                                                                                                                                                                                                                                                                                                                                                                                                                                                                                                           |      |                 | 0                   | ĕ       | 71                  | 71            | 1,815                | 1,815         |               | 125           |  |
| 0         300         71         71         1,815         54           0         300         71         71         1,815         1,815         54           0         300         71         71         1,815         1,815         54           0         300         71         71         1,815         1,815         54           0         300         71         71         1,815         1,815         54           0         300         71         71         1,815         1,815         54           0         300         71         71         1,815         1,815         54           0         300         71         71         1,815         1,815         54           0         300         71         71         1,815         1,815         54           0         300         71         71         1,815         1,815         54           0         300         71         71         1,815         1,815         54           0         300         71         71         1,815         1,815         54           0         300         71         71 <td></td> <td></td> <td>0</td> <td>Ŕ</td> <td>71</td> <td>7</td> <td>1,815</td> <td>1,815</td> <td></td> <td>125</td> <td></td>                                                                                                                                                                                                                                                                                                                                                                                                                                                                                                                                                                                                                                                                                                                                                                                                                                                                                                              |      |                 | 0                   | Ŕ       | 71                  | 7             | 1,815                | 1,815         |               | 125           |  |
| 0         300         71         71         1,815         54           0         300         71         71         1,815         54           0         300         71         71         1,815         54           0         300         71         71         1,815         54           0         300         71         71         1,815         54           0         300         71         71         1,815         54           0         900         71         71         1,815         54           0         900         71         71         1,815         54           0         900         71         71         1,815         54           0         900         71         71         1,815         54           0         900         71         71         1,815         54           0         900         71         71         1,815         54           0         900         71         71         1,815         1,815         54           0         900         71         71         71         1,815         1,815         1,815 <td></td> <td></td> <td>0</td> <td>8</td> <td>71</td> <td>71</td> <td>1,815</td> <td>1,81</td> <td>-</td> <td>125</td> <td></td>                                                                                                                                                                                                                                                                                                                                                                                                                                                                                                                                                                                                                                                                                                                                                                                                                                                                                                                             |      |                 | 0                   | 8       | 71                  | 71            | 1,815                | 1,81          | -             | 125           |  |
| 0         300         71         71         1,815         54           0         0         300         71         77         1,815         54           0         0         300         71         77         1,815         54           0         0         300         71         77         1,815         54           0         0         300         71         77         1,815         54           0         0         300         71         71         1,815         54           0         0         300         71         71         1,815         54           0         0         300         71         71         1,815         54           0         0         300         71         71         1,815         54           0         0         300         71         71         1,815         1,815         54           0         0         300         71         71         1,815         1,815         54           0         0         300         71         71         1,815         1,815         54           0         0         300                                                                                                                                                                                                                                                                                                                                                                                                                                                                                                                                                                                                                                                                                                                                                                                                                                                                                                                                                                                                                                                            |      |                 | 0                   | 8       | 7.1                 | 17            | 1,815                | 1,81          |               | 125           |  |
| 0         300         71         77         1,815         54           0         0         300         71         77         1,815         54           0         0         300         71         77         1,815         54           0         0         300         71         77         1,815         54           0         0         300         71         71         1,815         54           0         0         300         71         71         1,815         54           0         0         300         71         71         1,815         54           0         0         300         71         71         1,815         54           0         0         300         71         71         1,815         54           0         0         300         71         71         1,815         54           0         0         300         71         71         1,815         1,815         54           0         0         300         71         71         1,815         1,815         54           0         0         300         71 <td></td> <td></td> <td>0</td> <td>8</td> <td>0 71</td> <td>7.</td> <td>1,815</td> <td>1,81</td> <td></td> <td>125</td> <td></td>                                                                                                                                                                                                                                                                                                                                                                                                                                                                                                                                                                                                                                                                                                                                                                                                                                                                                                                             |      |                 | 0                   | 8       | 0 71                | 7.            | 1,815                | 1,81          |               | 125           |  |
| 0 0 00 71 71 1,815 1,815 54 1,815 54 1,815 54 1,815 54 1,815 54 1,815 54 1,815 54 1,815 54 1,815 54 1,815 54 1,815 54 1,815 54 1,815 54 1,815 54 1,815 54 1,815 54 1,815 54 1,815 54 1,815 54 1,815 54 1,815 54 1,815 54 1,815 54 1,815 54 1,815 54 1,815 54 1,815 54 1,815 54 1,815 54 1,815 54 1,815 54 1,815 54 1,815 54 1,815 54 1,815 54 1,815 54 1,815 54 1,815 54 1,815 54 1,815 54 1,815 54 1,815 54 1,815 54 1,815 54 1,815 54 1,815 54 1,815 54 1,815 54 1,815 54 1,815 54 1,815 54 1,815 54 1,815 54 1,815 54 1,815 54 1,815 54 1,815 54 1,815 54 1,815 54 1,815 54 1,815 54 1,815 54 1,815 54 1,815 54 1,815 54 1,815 54 1,815 54 1,815 54 1,815 54 1,815 54 1,815 54 1,815 54 1,815 54 1,815 54 1,815 54 1,815 54 1,815 54 1,815 54 1,815 54 1,815 54 1,815 54 1,815 54 1,815 54 1,815 54 1,815 54 1,815 54 1,815 54 1,815 54 1,815 54 1,815 54 1,815 54 1,815 54 1,815 54 1,815 54 1,815 54 1,815 54 1,815 54 1,815 54 1,815 54 1,815 54 1,815 54 1,815 54 1,815 54 1,815 54 1,815 54 1,815 54 1,815 54 1,815 54 1,815 54 1,815 54 1,815 54 1,815 54 1,815 54 1,815 54 1,815 54 1,815 54 1,815 54 1,815 54 1,815 54 1,815 54 1,815 54 1,815 54 1,815 54 1,815 54 1,815 54 1,815 54 1,815 54 1,815 54 1,815 54 1,815 54 1,815 54 1,815 54 1,815 54 1,815 54 1,815 54 1,815 54 1,815 54 1,815 54 1,815 54 1,815 54 1,815 54 1,815 54 1,815 54 1,815 54 1,815 54 1,815 54 1,815 54 1,815 54 1,815 54 1,815 54 1,815 54 1,815 54 1,815 54 1,815 54 1,815 54 1,815 54 1,815 54 1,815 54 1,815 54 1,815 54 1,815 54 1,815 54 1,815 54 1,815 54 1,815 54 1,815 54 1,815 54 1,815 54 1,815 54 1,815 54 1,815 54 1,815 54 1,815 54 1,815 54 1,815 54 1,815 54 1,815 54 1,815 54 1,815 54 1,815 54 1,815 54 1,815 54 1,815 54 1,815 54 1,815 54 1,815 54 1,815 54 1,815 54 1,815 54 1,815 54 1,815 54 1,815 54 1,815 54 1,815 54 1,815 54 1,815 54 1,815 54 1,815 54 1,815 54 1,815 54 1,815 54 1,815 54 1,815 54 1,815 54 1,815 54 1,815 54 1,815 54 1,815 54 1,815 54 1,815 54 1,815 54 1,815 54 1,815 54 1,815 54 1,815 54 1,815 54 1,815 54 1,815 54 1,815 54 1,815 54 1,815 54 1,815 54 1,815 54 1,815 54 1,815 54 1, | 2013 |                 | 0                   | 8       | 71                  | 71            | 1,815                | 1,81          |               | 125           |  |
| 0         300         71         71         1,815         54           0         900         71         71         1,815         54           0         900         71         71         1,815         54           0         900         71         71         1,815         54           0         900         71         71         1,815         54           0         900         71         71         1,815         54           0         900         71         71         1,815         54           0         900         71         71         1,815         54           0         900         71         71         1,815         54           0         900         71         71         1,815         54           0         900         71         71         1,815         54           0         900         71         71         1,815         54           0         900         71         71         1,815         54           0         900         71         71         1,815         1,815         54           0                                                                                                                                                                                                                                                                                                                                                                                                                                                                                                                                                                                                                                                                                                                                                                                                                                                                                                                                                                                                                                                                              |      |                 | 0                   | 99      | 71                  | 7             | 1,815                | 1,815         |               | 125           |  |
| 0         900         71         71         1,815         54           0         900         71         71         1,815         54           0         0         900         71         71         1,815         54           0         0         900         71         71         1,815         54           0         0         300         71         71         1,815         54           0         0         300         71         71         1,815         54           0         0         300         71         71         1,815         54           0         0         300         71         71         1,815         54           0         0         300         71         71         1,815         54           0         0         300         71         71         1,815         94           0         0         300         71         71         1,815         94           0         0         300         71         71         1,815         94           0         0         300         71         71         71         1,815                                                                                                                                                                                                                                                                                                                                                                                                                                                                                                                                                                                                                                                                                                                                                                                                                                                                                                                                                                                                                                                                 | 2015 |                 | 0                   | 8       | 71                  | 77            | 1,815                | 1,81          |               | 125           |  |
| 0         300         71         71         1,815         54           0         0         300         71         71         1,815         54           0         0         300         71         71         1,815         54           0         0         300         71         71         1,815         54           0         0         300         71         71         1,815         54           0         0         300         71         71         1,815         54           0         0         300         71         71         1,815         54           0         0         300         71         71         1,815         54           0         0         300         71         71         1,815         1,815         94           0         0         0         71         71         1,815         1,815         94           0         0         0         71         71         1,815         1,815         54           0         0         0         71         71         1,815         1,815         54           0         0 <td></td> <td></td> <td>0</td> <td>8</td> <td>71</td> <td>71</td> <td>1,815</td> <td>1,81</td> <td></td> <td>125</td> <td></td>                                                                                                                                                                                                                                                                                                                                                                                                                                                                                                                                                                                                                                                                                                                                                                                                                                                                                                                                |      |                 | 0                   | 8       | 71                  | 71            | 1,815                | 1,81          |               | 125           |  |
| 0 0 00 71 71 1815 1815 54 54 60 0 0 0 0 0 0 0 0 0 0 0 0 0 0 0 0 0 0                                                                                                                                                                                                                                                                                                                                                                                                                                                                                                                                                                                                                                                                                                                                                                                                                                                                                                                                                                                                                                                                                                                                                                                                                                                                                                                                                                                                                                                                                                                                                                                                                                                                                                                                                                                                                                                                                                                                                                                                                                                            |      |                 | 0                   | 8       | 71                  | 71            | 1,815                | 1,81          |               | 125           |  |
| 0 300 71 71 1,815 1,815 54 54 6 6 6 6 6 6 6 6 6 6 6 6 6 6 6 6                                                                                                                                                                                                                                                                                                                                                                                                                                                                                                                                                                                                                                                                                                                                                                                                                                                                                                                                                                                                                                                                                                                                                                                                                                                                                                                                                                                                                                                                                                                                                                                                                                                                                                                                                                                                                                                                                                                                                                                                                                                                  | 2018 |                 | 0                   | S       | 24                  | 7             | 1,815                | 1,81          |               | 125           |  |
| 0 0 0 0 0 0 0 0 0 0 0 0 0 0 0 0 0 0 0                                                                                                                                                                                                                                                                                                                                                                                                                                                                                                                                                                                                                                                                                                                                                                                                                                                                                                                                                                                                                                                                                                                                                                                                                                                                                                                                                                                                                                                                                                                                                                                                                                                                                                                                                                                                                                                                                                                                                                                                                                                                                          |      |                 | 0                   | 8       | 7                   | F             | 1,815                | 1,81          |               | 125           |  |
| 0 0 0 300 71 71 1,815 54 54 54 54 54 54 54 54 54 54 54 54 54                                                                                                                                                                                                                                                                                                                                                                                                                                                                                                                                                                                                                                                                                                                                                                                                                                                                                                                                                                                                                                                                                                                                                                                                                                                                                                                                                                                                                                                                                                                                                                                                                                                                                                                                                                                                                                                                                                                                                                                                                                                                   | _    |                 | 0                   | 8       | . 8                 | F             | 1,815                | 1,81          | ٠             | 125           |  |
| 0 0 300 71 71 1,815 54 54 54 60 300 71 71 1,815 54 54 54 60 300 71 71 1,815 54 54 54 54 54 54 54 54 54 54 54 54 54                                                                                                                                                                                                                                                                                                                                                                                                                                                                                                                                                                                                                                                                                                                                                                                                                                                                                                                                                                                                                                                                                                                                                                                                                                                                                                                                                                                                                                                                                                                                                                                                                                                                                                                                                                                                                                                                                                                                                                                                             |      |                 | 0                   | ဗ္ဗ     | 5                   | 71            | 1,815                | 1,81          |               | 125           |  |
| 0 0 300 71 71 1,815 54 54 54 54 50 0 300 71 71 1,815 54 54 54 50 0 0 300 71 71 1,815 54 54 54 50 50 0 0 300 71 71 1,815 1,815 54 54 54 54 54 54 54 54 54 54 54 54 54                                                                                                                                                                                                                                                                                                                                                                                                                                                                                                                                                                                                                                                                                                                                                                                                                                                                                                                                                                                                                                                                                                                                                                                                                                                                                                                                                                                                                                                                                                                                                                                                                                                                                                                                                                                                                                                                                                                                                           |      |                 | 0                   | 36      | . Š                 | 71            | 1,815                | 1,81          |               | 125           |  |
| 0 0 300 71 71 1,815 54 54 0 0 0 0 300 71 71 1,815 54 0 0 0 0 300 71 71 1,815 1,815 54                                                                                                                                                                                                                                                                                                                                                                                                                                                                                                                                                                                                                                                                                                                                                                                                                                                                                                                                                                                                                                                                                                                                                                                                                                                                                                                                                                                                                                                                                                                                                                                                                                                                                                                                                                                                                                                                                                                                                                                                                                          |      | -               | .0                  | 8       | 5                   | 71            | 1,815                | 1,81          |               | 125           |  |
| 0 0 0 300 71 71 1,815 54 54 54 54 54 54 54 54 54 54 54 54 54                                                                                                                                                                                                                                                                                                                                                                                                                                                                                                                                                                                                                                                                                                                                                                                                                                                                                                                                                                                                                                                                                                                                                                                                                                                                                                                                                                                                                                                                                                                                                                                                                                                                                                                                                                                                                                                                                                                                                                                                                                                                   |      |                 | 0                   | 8       | 7                   | 77            | 1,815                | 1,81          |               | 125           |  |
| 0 300 71 71 71 1,815 54                                                                                                                                                                                                                                                                                                                                                                                                                                                                                                                                                                                                                                                                                                                                                                                                                                                                                                                                                                                                                                                                                                                                                                                                                                                                                                                                                                                                                                                                                                                                                                                                                                                                                                                                                                                                                                                                                                                                                                                                                                                                                                        |      |                 | 0                   | ೫       | 8                   | £             | 1,815                | 1,81          | . •           | 125           |  |
|                                                                                                                                                                                                                                                                                                                                                                                                                                                                                                                                                                                                                                                                                                                                                                                                                                                                                                                                                                                                                                                                                                                                                                                                                                                                                                                                                                                                                                                                                                                                                                                                                                                                                                                                                                                                                                                                                                                                                                                                                                                                                                                                |      |                 | •                   |         | 7                   | 7             | 1.815                | 181           |               | 2,5           |  |