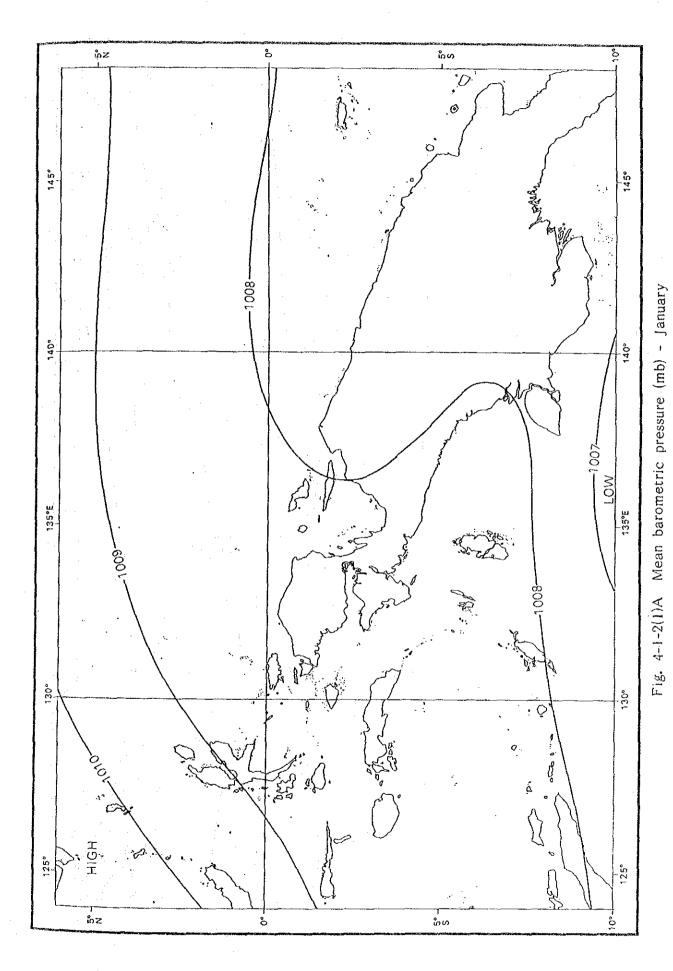

Fig. 4-1-10(1)A Average pressure at mean sea level (mb) - January

-244--

-- 246 --

-- 247 ---

Table 4-2-3A The Five Optimal Types of Ferry Vessel in the Proposed Routes from commissioned/under construction ferry vessels in INDONESIA -