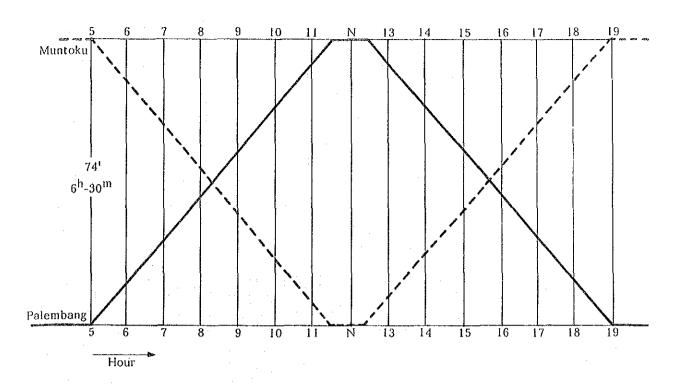

mainly from SE.

On the E coasts of Halmahera and Morotai a steady swell breaks strongly on steep beaches, especially in NE winds.

\*9 Tidal streams set irregularly between the reefs in Teluk Mekongga. They set generally E and W in N of the islands. A S-going stream has been observed E of the islands and between Pulau Maniang and the coast.



Fig. 4-4-1A Time Table of Ferry Service

ROUTE 1 Hunimiura - Waipirit

(six round trips/day by two B ferryboats)



Fig. 4-4-2(1) A

ROUTE 2-1 Saubeba Mokmer
(two round trips/day one c¹ ferryboat)







Fig. 4-4-5A

ROUTE 5 Dongkala - Mawasangka
(one round trip/day by one D ferryboat)



Fig. 4-4-6A

ROUTE 6 Wowoni - Kendari
(one round trip/day by one D ferryboat)



Fig. 4-4-7A

ROUTE 7 Doruba - Tobelo

(one round trip/day by one C ferryboat)





Fig. 4-4-9(1)A

ROUTE 9-1 Palembang - Muntoku
(two round trips/day by two B ferryboats)



Fig. 4-4-9(2)A

ROUTE 9-2 Tg.Barong - Sadai

(one round trip/day by one C' ferryboat)



Fig. 6-2-1A Length Overall and Capacity of Ship



Fig. 6-2-2A Moulded breadth and Capasity of Ship



Fig. 6-2-3A Full Loaded Draft and Capacity of Ship



Fig. 6-2-4A Free board and Capacity of Ship



Fig. 6-2-5A Length of Ship Ramp and Capacity of Ship

-268-



Fig. 6-2-6A Width of Ship Ramp and Capacity of Ship

Table 6-5-1A Space demand of Terminal Building

al = a\*n\*N\*x\*y

al; Waiting Room a2; Kiosk/Canteen a2= a1\*0.15 a3; Admi. Office a3= a1\*0.15 a4; Other Utilities a4= (a1+a2+a3)\*0.25 a5; Public Hall/Passage a5= (a1+a2+a3+a4)\*0.10 a ;Required area for one person (m2) n ;Number of passengers
N