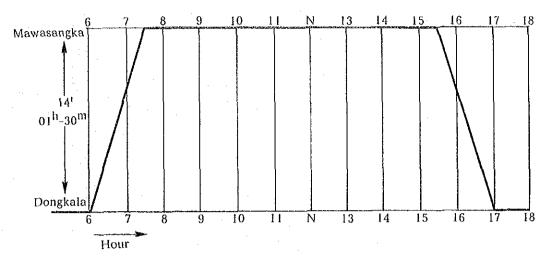

nd even then it is only of short duration. Tidal streams in the approach channels to Teluk Kendari and in the bay are strong at times.

\*8 Wind in Tobelo during November to March, daytime winds are mainly from NE, in May to September these winds are mainly from SE.

On the E coasts of Halmahera and Morotai a steady swell breaks strongly on steep beaches, especially in NE winds.

\*9 Tidal streams set irregularly between the reefs in Teluk Mekongga. They set generally E and W in N of the islands. A S-going stream has been observed E of the islands and between Pulau Maniang and the coast.



Fig. 4-4-1A Time Table of Ferry Service

ROUTE 1 Hunimiura - Waipirit

(six round trips/day by two B ferryboats)



Fig. 4-4-2(1) A

ROUTE 2-1 Saubeba Mokmer
(two round trips/day one c¹ ferryboat)







Fig. 4-4-5A

ROUTE 5 Dongkala - Mawasangka
(one round trip/day by one D ferryboat)



Fig. 4-4-6A

ROUTE 6 Wowoni - Kendari
(one round trip/day by one D ferryboat)



Fig. 4-4-7A

ROUTE 7 Doruba - Tobelo

(one round trip/day by one C ferryboat)





Fig. 4-4-9(1)A

ROUTE 9-1 Palembang - Muntoku
(two round trips/day by two B ferryboats)



Fig. 4-4-9(2)A

ROUTE 9-2 Tg.Barong - Sadai

(one round trip/day by one C' ferryboat)



Fig. 6-2-1A Length Overall and Capacity of Ship



Fig. 6-2-2A Moulded breadth and Capasity of Ship



Fig. 6-2-3A Full Loaded Draft and Capacity of Ship



Fig. 6-2-4A Free board and Capacity of Ship



Fig. 6-2-5A Length of Ship Ramp and Capacity of Ship

-268-



Fig. 6-2-6A Width of Ship Ramp and Capacity of Ship

Table 6-5-1A Space demand of Terminal Building