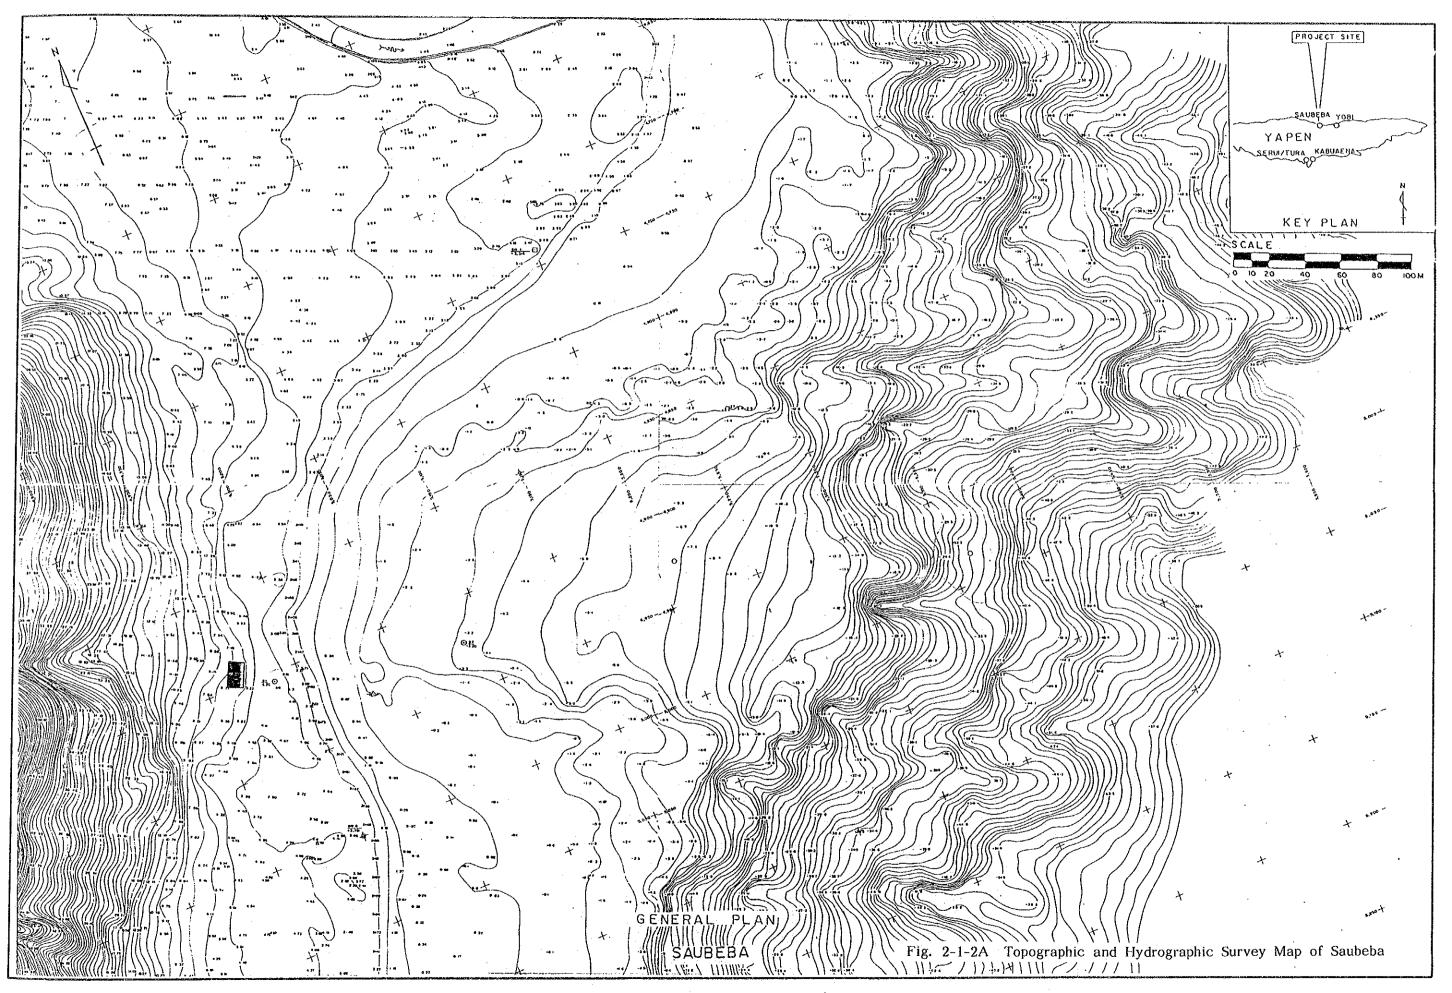

development cost of each individual route is calculated as follows:
  - (1) The terminal construction cost of Larantuka is divided by three, and the same cost is alocated to each of the three routes, namely, Kupang~Larantuka, Larantuka~Terong~Lewoleba (Route 3-1) and Larantuka~Kalabahi (Route 3-3).
  - (2) The terminal construction cost of Kalabahi similarly is divided by three, and the same cost is alocated to each of the three routes, namely, Kupang~Kalabahi, Kalabahi~Baranusa(Route 3-2) and Larantuka~Kalabahi (Route 3-3).
  - (3) The two ships on the Route-3 will be used in common on the three individual routes. Then, one-half of the total cost is allocated to Route 3-1, one-fourth to Route 3-2 and one-fourth to Route 3-3, depending on the service frequency on each route.

## PART 3