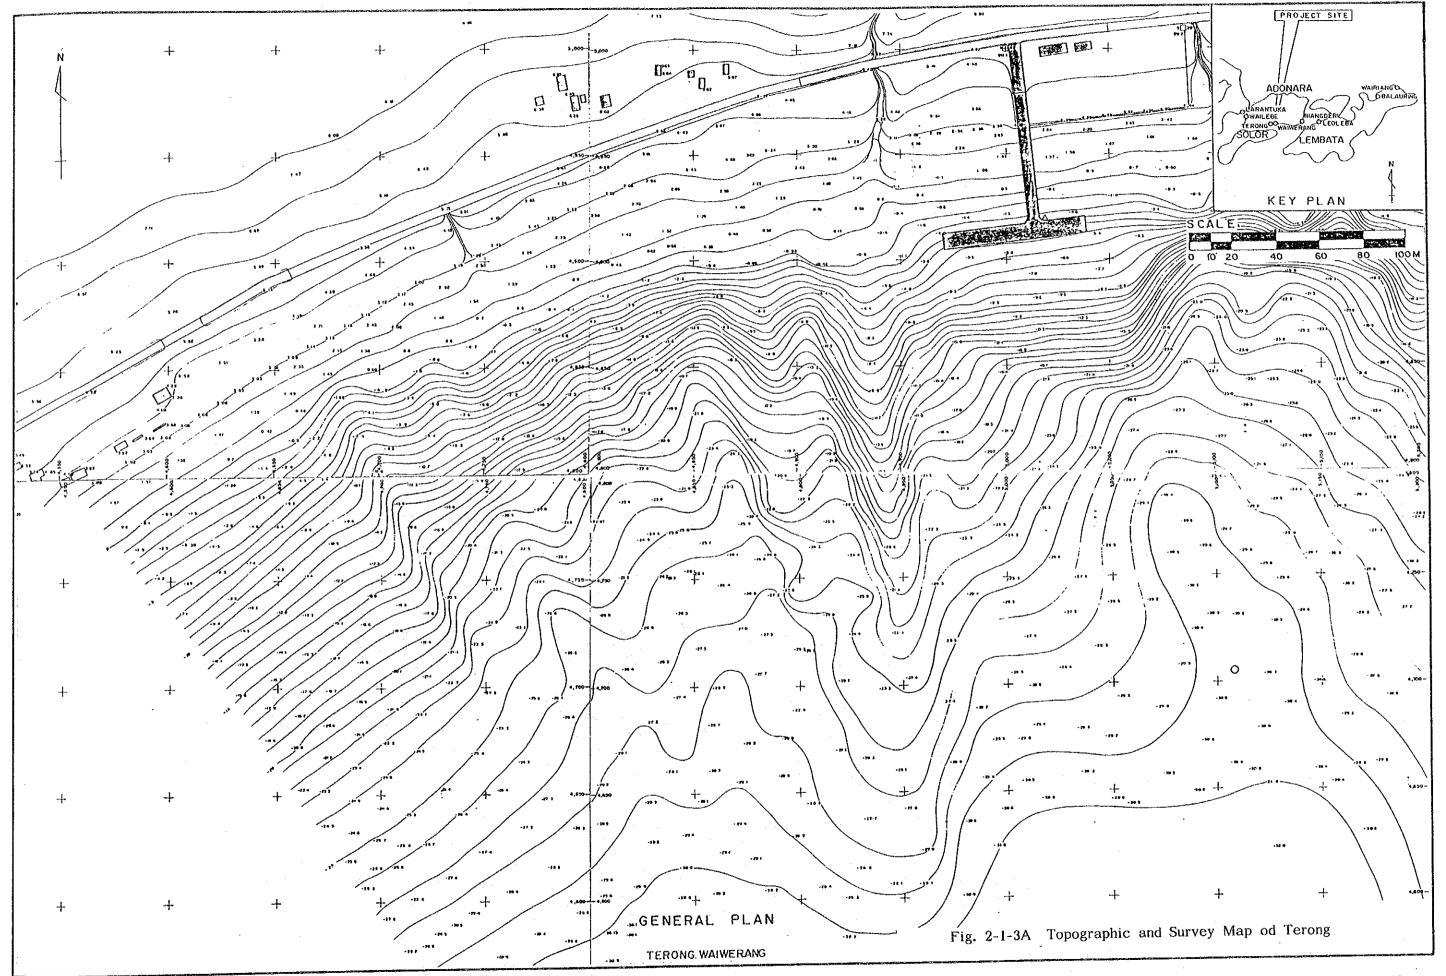

velopment cost of each individual route is calculated as follows:
  - (1) The terminal construction cost of Larantuka is divided by three, and the same cost is alocated to each of the three routes, namely, Kupang~Larantuka, Larantuka~Terong~Lewoleba (Route 3-1) and Larantuka~Kalabahi (Route 3-3).
  - (2) The terminal construction cost of Kalabahi similarly is divided by three, and the same cost is alocated to each of the three routes, namely, Kupang~Kalabahi, Kalabahi~Baranusa(Route 3-2) and Larantuka~Kalabahi (Route 3-3).
  - (3) The two ships on the Route-3 will be used in common on the three individual routes. Then, one-half of the total cost is allocated to Route 3-1, one-fourth to Route 3-2 and one-fourth to Route 3-3, depending on the service frequency on each route.

## PART 3