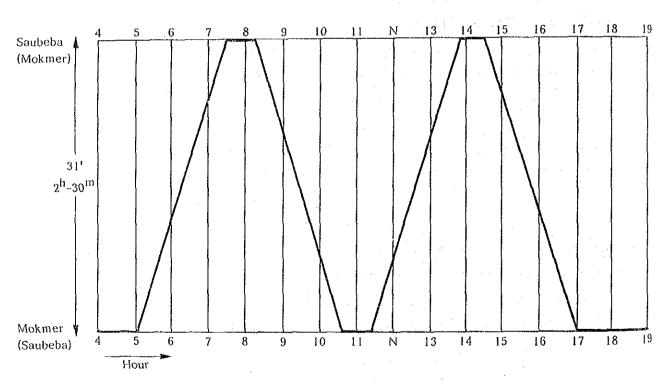

Fig. 4-1-10(1)A Average pressure at mean sea level (mb) - January

-244--

-- 246 --

-- 247 ---

Table 4-2-3A The Five Optimal Types of Ferry Vessel in the Proposed Routes from commissioned/under construction ferry vessels in INDONESIA -