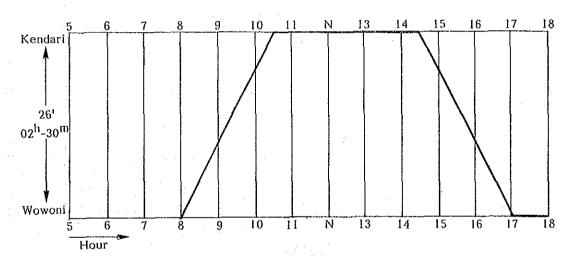

Fig. 4-1-10(1)A Average pressure at mean sea level (mb) - January

-244--

-- 246 --

-- 247 ---

Table 4-2-3A The Five Optimal Types of Ferry Vessel in the Proposed Routes from commissioned/under construction ferry vessels in INDONESIA -