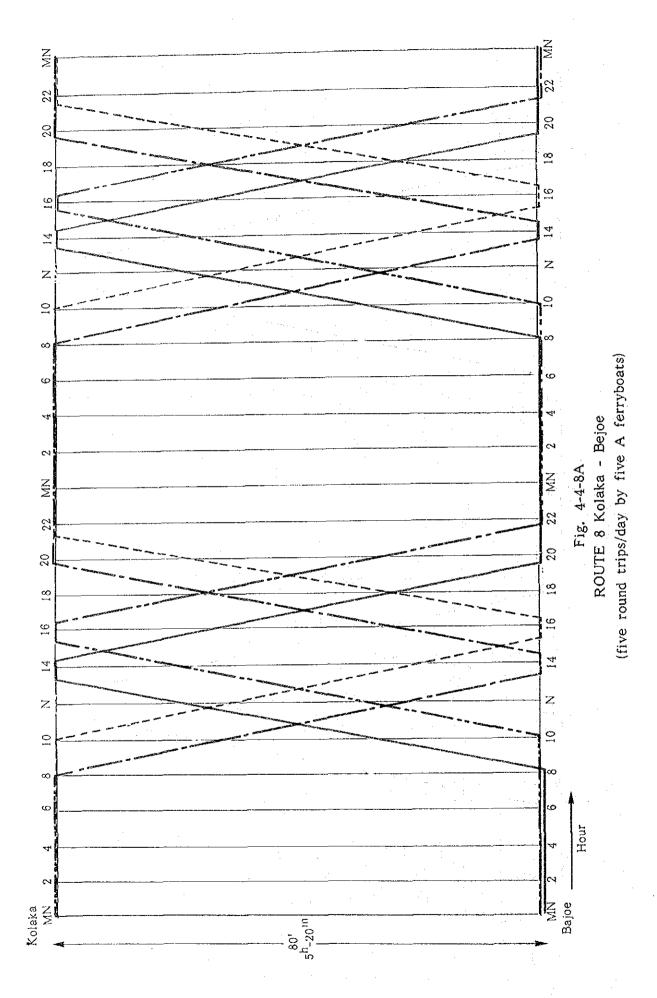

В

LOA

NAME

GRT

FD SPD

ROUTE

CAPACITY

|                                                                                                                                                                                                                                                                                                                                                                                                                                                                                                                                                                                                                                                                                                                                                                                                                                                                                                                                                                                                                                                                                                                                                                                                                                                                                                                                                                                                                                                                                                                                                                                                                                                                                                                                                                                                                                                                                                                                                                                                                                                                                                                               |      |       |       |       |            | P                  | С                    |                   |
|-------------------------------------------------------------------------------------------------------------------------------------------------------------------------------------------------------------------------------------------------------------------------------------------------------------------------------------------------------------------------------------------------------------------------------------------------------------------------------------------------------------------------------------------------------------------------------------------------------------------------------------------------------------------------------------------------------------------------------------------------------------------------------------------------------------------------------------------------------------------------------------------------------------------------------------------------------------------------------------------------------------------------------------------------------------------------------------------------------------------------------------------------------------------------------------------------------------------------------------------------------------------------------------------------------------------------------------------------------------------------------------------------------------------------------------------------------------------------------------------------------------------------------------------------------------------------------------------------------------------------------------------------------------------------------------------------------------------------------------------------------------------------------------------------------------------------------------------------------------------------------------------------------------------------------------------------------------------------------------------------------------------------------------------------------------------------------------------------------------------------------|------|-------|-------|-------|------------|--------------------|----------------------|-------------------|
|                                                                                                                                                                                                                                                                                                                                                                                                                                                                                                                                                                                                                                                                                                                                                                                                                                                                                                                                                                                                                                                                                                                                                                                                                                                                                                                                                                                                                                                                                                                                                                                                                                                                                                                                                                                                                                                                                                                                                                                                                                                                                                                               |      | 62.00 | 12 40 | 2.00  | 1.6        |                    |                      | MEDAYDAYAHIFAT    |
|                                                                                                                                                                                                                                                                                                                                                                                                                                                                                                                                                                                                                                                                                                                                                                                                                                                                                                                                                                                                                                                                                                                                                                                                                                                                                                                                                                                                                                                                                                                                                                                                                                                                                                                                                                                                                                                                                                                                                                                                                                                                                                                               |      | 62.00 | 13.40 |       |            |                    |                      | MERAK-BAKAUHENI   |
| KMP.KOTABUMI                                                                                                                                                                                                                                                                                                                                                                                                                                                                                                                                                                                                                                                                                                                                                                                                                                                                                                                                                                                                                                                                                                                                                                                                                                                                                                                                                                                                                                                                                                                                                                                                                                                                                                                                                                                                                                                                                                                                                                                                                                                                                                                  | 1070 |       |       |       | 16         | 1.0                | 22T/55S              |                   |
| KMP, NUSA DHARMA                                                                                                                                                                                                                                                                                                                                                                                                                                                                                                                                                                                                                                                                                                                                                                                                                                                                                                                                                                                                                                                                                                                                                                                                                                                                                                                                                                                                                                                                                                                                                                                                                                                                                                                                                                                                                                                                                                                                                                                                                                                                                                              | +1   | 100   |       |       | 15         |                    | 150 MIX              |                   |
| KMP.BANTEN                                                                                                                                                                                                                                                                                                                                                                                                                                                                                                                                                                                                                                                                                                                                                                                                                                                                                                                                                                                                                                                                                                                                                                                                                                                                                                                                                                                                                                                                                                                                                                                                                                                                                                                                                                                                                                                                                                                                                                                                                                                                                                                    | 985  | 69.80 | 14.20 | 2.95  | 17         | 500                | 20T/15S              | BAJOE-KOLAKA      |
| ere e e e e e e e e e e e e e e e e e e                                                                                                                                                                                                                                                                                                                                                                                                                                                                                                                                                                                                                                                                                                                                                                                                                                                                                                                                                                                                                                                                                                                                                                                                                                                                                                                                                                                                                                                                                                                                                                                                                                                                                                                                                                                                                                                                                                                                                                                                                                                                                       |      |       |       |       |            | •                  | <b>4</b>             |                   |
| TYPE "A"                                                                                                                                                                                                                                                                                                                                                                                                                                                                                                                                                                                                                                                                                                                                                                                                                                                                                                                                                                                                                                                                                                                                                                                                                                                                                                                                                                                                                                                                                                                                                                                                                                                                                                                                                                                                                                                                                                                                                                                                                                                                                                                      | 1000 | 70.00 | 14.00 | 3.50  | 16         | 600                | 27(8 <sup>t</sup> T) |                   |
|                                                                                                                                                                                                                                                                                                                                                                                                                                                                                                                                                                                                                                                                                                                                                                                                                                                                                                                                                                                                                                                                                                                                                                                                                                                                                                                                                                                                                                                                                                                                                                                                                                                                                                                                                                                                                                                                                                                                                                                                                                                                                                                               |      |       | . *   |       |            |                    |                      | •                 |
| ٠٠٠ ١٩٠١ منه منه منه منه عند حد منه سي منه                                                                                                                                                                                                                                                                                                                                                                                                                                                                                                                                                                                                                                                                                                                                                                                                                                                                                                                                                                                                                                                                                                                                                                                                                                                                                                                                                                                                                                                                                                                                                                                                                                                                                                                                                                                                                                                                                                                                                                                                                                                                                    |      |       |       |       |            |                    |                      |                   |
| ing a single state of the | . ;  | , :   |       |       |            |                    |                      |                   |
| KMP.NIAGA F1                                                                                                                                                                                                                                                                                                                                                                                                                                                                                                                                                                                                                                                                                                                                                                                                                                                                                                                                                                                                                                                                                                                                                                                                                                                                                                                                                                                                                                                                                                                                                                                                                                                                                                                                                                                                                                                                                                                                                                                                                                                                                                                  | 421  | 46.00 | 12.00 | 1.90  | 8          | 394                | 22                   | UJUNG-KAMAL       |
| KMP.NIAGA F2                                                                                                                                                                                                                                                                                                                                                                                                                                                                                                                                                                                                                                                                                                                                                                                                                                                                                                                                                                                                                                                                                                                                                                                                                                                                                                                                                                                                                                                                                                                                                                                                                                                                                                                                                                                                                                                                                                                                                                                                                                                                                                                  | 421  | 46.00 | 12.00 | 1.90  | 8          | 394                | 22                   | DITTO             |
| KMP.MERAK                                                                                                                                                                                                                                                                                                                                                                                                                                                                                                                                                                                                                                                                                                                                                                                                                                                                                                                                                                                                                                                                                                                                                                                                                                                                                                                                                                                                                                                                                                                                                                                                                                                                                                                                                                                                                                                                                                                                                                                                                                                                                                                     | 499  | 44.50 | 11.50 | 2.60  | 14         | 500                | 15                   | PADANGBAI-LEMBER  |
| KMP.BAKAUHENI                                                                                                                                                                                                                                                                                                                                                                                                                                                                                                                                                                                                                                                                                                                                                                                                                                                                                                                                                                                                                                                                                                                                                                                                                                                                                                                                                                                                                                                                                                                                                                                                                                                                                                                                                                                                                                                                                                                                                                                                                                                                                                                 | 510  | 44.50 | 11.30 | 2.60  | 12         | 500                | 20T                  | DITTO             |
| KMP.NUSA PENIDA                                                                                                                                                                                                                                                                                                                                                                                                                                                                                                                                                                                                                                                                                                                                                                                                                                                                                                                                                                                                                                                                                                                                                                                                                                                                                                                                                                                                                                                                                                                                                                                                                                                                                                                                                                                                                                                                                                                                                                                                                                                                                                               | 570  | 55.00 | 14.00 | 2.50  | 13         | 350                | 20T                  | DITTO             |
| KMP.NASA BHAKTI                                                                                                                                                                                                                                                                                                                                                                                                                                                                                                                                                                                                                                                                                                                                                                                                                                                                                                                                                                                                                                                                                                                                                                                                                                                                                                                                                                                                                                                                                                                                                                                                                                                                                                                                                                                                                                                                                                                                                                                                                                                                                                               | 570  | 55.00 | 14.00 | 2.50  | 13         | 350                | 30 MIX               | DITTO             |
| KMP.BONE RAYA                                                                                                                                                                                                                                                                                                                                                                                                                                                                                                                                                                                                                                                                                                                                                                                                                                                                                                                                                                                                                                                                                                                                                                                                                                                                                                                                                                                                                                                                                                                                                                                                                                                                                                                                                                                                                                                                                                                                                                                                                                                                                                                 | 499  | 47.80 | 11.40 | 2.30  | 14         | 480                | 15                   | BAJOE-KOLAKA      |
| KMP.GAJAH MADA                                                                                                                                                                                                                                                                                                                                                                                                                                                                                                                                                                                                                                                                                                                                                                                                                                                                                                                                                                                                                                                                                                                                                                                                                                                                                                                                                                                                                                                                                                                                                                                                                                                                                                                                                                                                                                                                                                                                                                                                                                                                                                                | 513  | 37.50 | 13.20 | 3.50  | 9          | 375                | 8T(24S               | ) DITTO           |
| KMP.MUJAIR                                                                                                                                                                                                                                                                                                                                                                                                                                                                                                                                                                                                                                                                                                                                                                                                                                                                                                                                                                                                                                                                                                                                                                                                                                                                                                                                                                                                                                                                                                                                                                                                                                                                                                                                                                                                                                                                                                                                                                                                                                                                                                                    | 467  | 33.00 | 8.00  | 1.20  | 11         | 224                | 108                  | WAINURU-WAIPIRIT  |
| KMP.KOLAKA                                                                                                                                                                                                                                                                                                                                                                                                                                                                                                                                                                                                                                                                                                                                                                                                                                                                                                                                                                                                                                                                                                                                                                                                                                                                                                                                                                                                                                                                                                                                                                                                                                                                                                                                                                                                                                                                                                                                                                                                                                                                                                                    | 467  | 45.00 | 9.60  | 2.54  | 9          | 250                | 14 MIX               | JANGKAR-KALIANGET |
| KMP.CUCUT *                                                                                                                                                                                                                                                                                                                                                                                                                                                                                                                                                                                                                                                                                                                                                                                                                                                                                                                                                                                                                                                                                                                                                                                                                                                                                                                                                                                                                                                                                                                                                                                                                                                                                                                                                                                                                                                                                                                                                                                                                                                                                                                   | 500  | 45.35 | 12.00 | 2.00  | 10         | 400                | 21                   | LOMBOK-POTOTANO   |
| KMP.ILE MANDIRI                                                                                                                                                                                                                                                                                                                                                                                                                                                                                                                                                                                                                                                                                                                                                                                                                                                                                                                                                                                                                                                                                                                                                                                                                                                                                                                                                                                                                                                                                                                                                                                                                                                                                                                                                                                                                                                                                                                                                                                                                                                                                                               | *    |       | Г     | OTTIO |            |                    |                      | KUPANG-ROTE       |
|                                                                                                                                                                                                                                                                                                                                                                                                                                                                                                                                                                                                                                                                                                                                                                                                                                                                                                                                                                                                                                                                                                                                                                                                                                                                                                                                                                                                                                                                                                                                                                                                                                                                                                                                                                                                                                                                                                                                                                                                                                                                                                                               | *    |       |       | OTTI  |            |                    | per era eso me       | LEWOLEBA-WAIWE'G  |
|                                                                                                                                                                                                                                                                                                                                                                                                                                                                                                                                                                                                                                                                                                                                                                                                                                                                                                                                                                                                                                                                                                                                                                                                                                                                                                                                                                                                                                                                                                                                                                                                                                                                                                                                                                                                                                                                                                                                                                                                                                                                                                                               | *    |       | I     | OTTIC |            | ·<br>- <del></del> |                      | ATAPUPU-KALABAHI  |
| *** ***                                                                                                                                                                                                                                                                                                                                                                                                                                                                                                                                                                                                                                                                                                                                                                                                                                                                                                                                                                                                                                                                                                                                                                                                                                                                                                                                                                                                                                                                                                                                                                                                                                                                                                                                                                                                                                                                                                                                                                                                                                                                                                                       | *    |       | I     | OTTIO |            | ~- <i>-</i>        |                      | TUAL-ELAT         |
|                                                                                                                                                                                                                                                                                                                                                                                                                                                                                                                                                                                                                                                                                                                                                                                                                                                                                                                                                                                                                                                                                                                                                                                                                                                                                                                                                                                                                                                                                                                                                                                                                                                                                                                                                                                                                                                                                                                                                                                                                                                                                                                               | *    |       |       | OTTO  |            |                    | <b></b>              | TERNATE-BITUNG    |
| ÷                                                                                                                                                                                                                                                                                                                                                                                                                                                                                                                                                                                                                                                                                                                                                                                                                                                                                                                                                                                                                                                                                                                                                                                                                                                                                                                                                                                                                                                                                                                                                                                                                                                                                                                                                                                                                                                                                                                                                                                                                                                                                                                             | *    |       |       | OITTO |            |                    | ند بند بند بند       | PAGIMANA-GORON'O  |
|                                                                                                                                                                                                                                                                                                                                                                                                                                                                                                                                                                                                                                                                                                                                                                                                                                                                                                                                                                                                                                                                                                                                                                                                                                                                                                                                                                                                                                                                                                                                                                                                                                                                                                                                                                                                                                                                                                                                                                                                                                                                                                                               |      |       | •     |       |            | •                  |                      |                   |
|                                                                                                                                                                                                                                                                                                                                                                                                                                                                                                                                                                                                                                                                                                                                                                                                                                                                                                                                                                                                                                                                                                                                                                                                                                                                                                                                                                                                                                                                                                                                                                                                                                                                                                                                                                                                                                                                                                                                                                                                                                                                                                                               | ; :  |       |       |       |            | ÷                  |                      |                   |
| ጥላወሮ #ው#                                                                                                                                                                                                                                                                                                                                                                                                                                                                                                                                                                                                                                                                                                                                                                                                                                                                                                                                                                                                                                                                                                                                                                                                                                                                                                                                                                                                                                                                                                                                                                                                                                                                                                                                                                                                                                                                                                                                                                                                                                                                                                                      | 500  | 47.00 | 11 50 | 2.60  | 1 <i>1</i> | 500                | 15(8 <sup>t</sup>    | T)                |
| TYPE "B"                                                                                                                                                                                                                                                                                                                                                                                                                                                                                                                                                                                                                                                                                                                                                                                                                                                                                                                                                                                                                                                                                                                                                                                                                                                                                                                                                                                                                                                                                                                                                                                                                                                                                                                                                                                                                                                                                                                                                                                                                                                                                                                      | 300  | 77.UU | ŤT*20 | 2.00  | 1.1        | 500                |                      | -,                |
| and the second second                                                                                                                                                                                                                                                                                                                                                                                                                                                                                                                                                                                                                                                                                                                                                                                                                                                                                                                                                                                                                                                                                                                                                                                                                                                                                                                                                                                                                                                                                                                                                                                                                                                                                                                                                                                                                                                                                                                                                                                                                                                                                                         |      |       |       |       |            |                    |                      |                   |