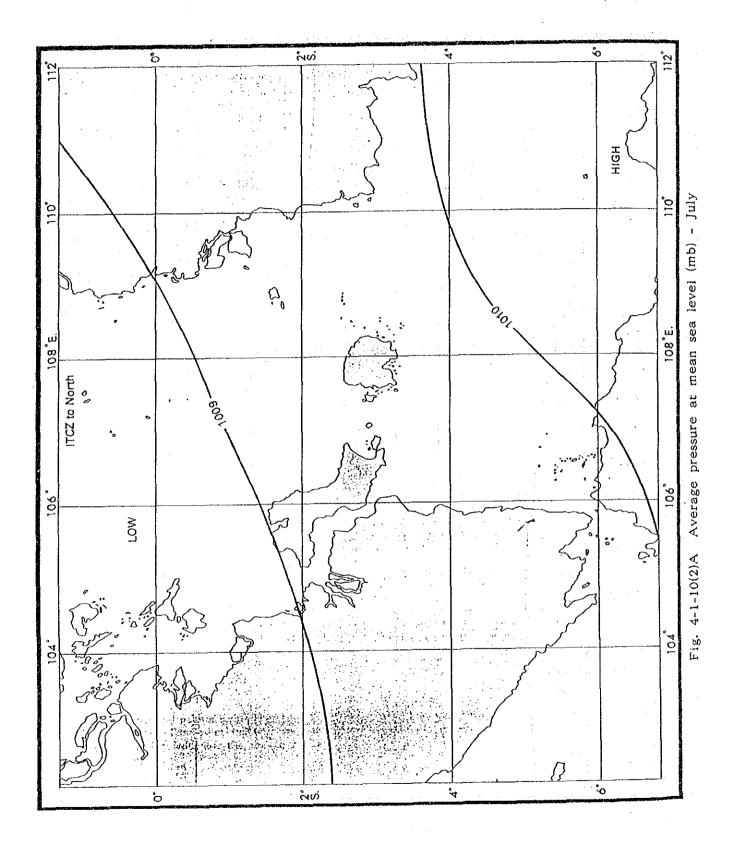

Fig. 4-1-10(1)A Average pressure at mean sea level (mb) - January

-244--

-- 246 --

-- 247 ---

Table 4-2-3A The Five Optimal Types of Ferry Vessel in the Proposed Routes from commissioned/under construction ferry vessels in INDONESIA -