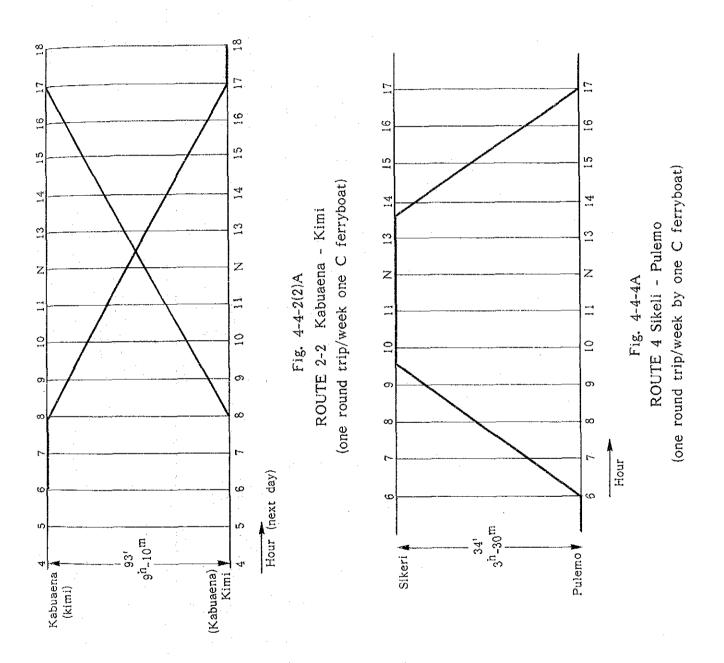

Fig. 4-1-10(1)A Average pressure at mean sea level (mb) - January

-244--

-- 246 --

-- 247 ---

Table 4-2-3A The Five Optimal Types of Ferry Vessel in the Proposed Routes from commissioned/under construction ferry vessels in INDONESIA -