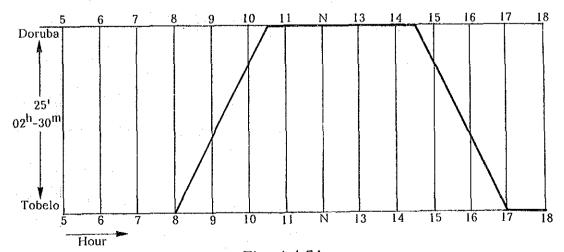

Fig. 4-1-10(1)A Average pressure at mean sea level (mb) - January

-244--

-- 246 --

-- 247 ---

Table 4-2-3A The Five Optimal Types of Ferry Vessel in the Proposed Routes from commissioned/under construction ferry vessels in INDONESIA -