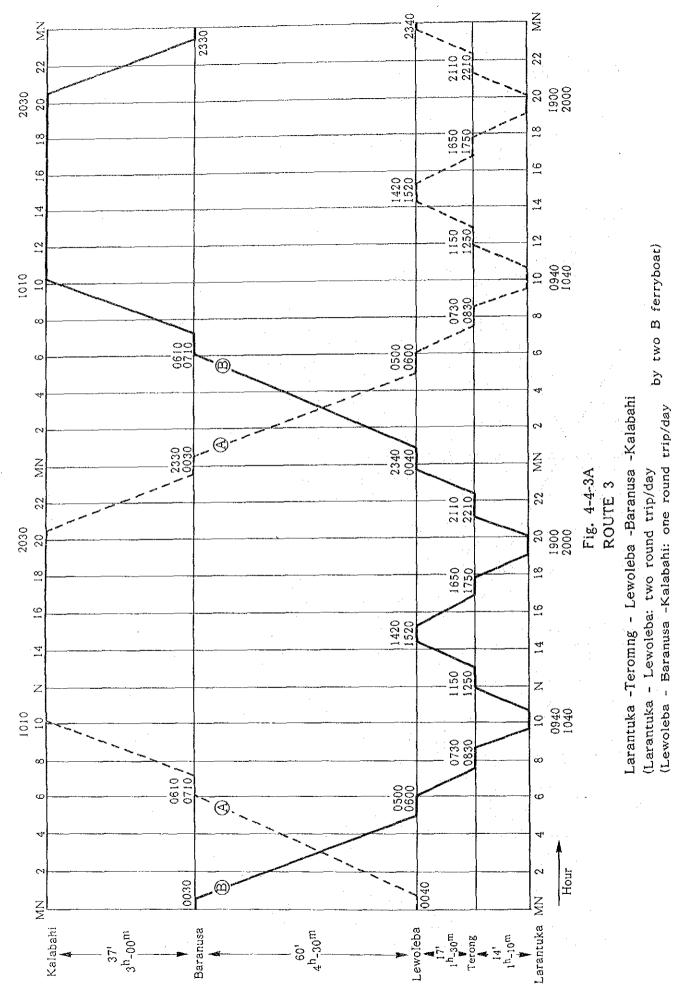

Fig. 4-1-10(1)A Average pressure at mean sea level (mb) - January

-244--

-- 246 --

-- 247 ---

Table 4-2-3A The Five Optimal Types of Ferry Vessel in the Proposed Routes from commissioned/under construction ferry vessels in INDONESIA -