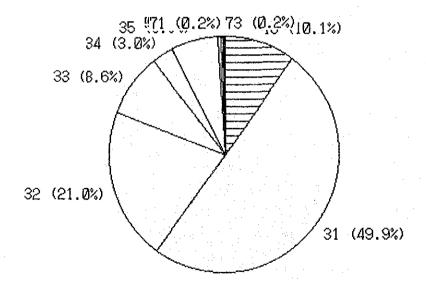

Table 1-4-3A Ranking of the Ferry Routes by the Cargo Volume of 1990

\*Source: DGLT

-20-

| Route                   | Distance | Trip/Day | Passenger | Cargo                                   | Veh4  | Veh2         |
|-------------------------|----------|----------|-----------|-----------------------------------------|-------|--------------|
|                         | Mile     |          | 1,000     | 1,000                                   | 1,000 | <u>1,000</u> |
| 11 Ujung-Kamal          | 2.5      | 216.00   | 13,105    | 992                                     | 1,065 | 993          |
| 9 Merak-Bakauheni       | 15.0     | 56.00    | 8,337     | 3,183                                   | 936   | 11           |
| 13 Ketapang-Gilimanuk   | 4.0      | 108.00   | 2,692     | 1,890                                   | 658   | 67           |
| 32 Poka-Galala          | 0.5      | 100.00   | 3,788     | 5                                       | 559   | 311          |
| 22 Pontianak City       |          |          | 512       | 0                                       | 200   | 416          |
| 14 Padangbai-Lember     | 34.0     | 6.00     | 655       |                                         | 48    | 11           |
| 26 Penajam-Balikpapan   | 8.0      | 10.00    | 152       | 15                                      | 33    | 12           |
| 3 Ajibata-Tomok         | 3.0      | 10.00    | 326       | 22                                      | 29    | 8            |
| 24 Semuntai River Cr.   | 0.5      | 20.00    | 232       | 18                                      | 26    | 10           |
| 23 Kartiasa River Cr.   | 0.5      | 30.00    | 182       | 3                                       | 19    | 53           |
| 33 Hunimua-Waipirit     | 11.0     | 8.00     | 274       |                                         | 14    | 8            |
| 27 Bajoe-Kolaka         | 96.0     | 4.00     | 264       | 36                                      | 12    | 2            |
| 15 Lombok-Tano          | 11.0     | 4.00     | 286       | 15                                      | 11    | 3            |
| 25 Sekura River Cr.     | 0.5      | 20.00    | 60        | 1                                       | 9     | 24           |
| 5 Jambi-Kualatungkal    |          |          | 30        | 14                                      | 4     | (            |
| 29 Toroburu-Tampo       | 20.0     | 2.00     | 31        | 2                                       | 3     | ] ]          |
| 1 Saban-Malahayati      | 15.0     | 2.00     | 85        | 8                                       | 3     | 5            |
| 18 Kupang-Rote          | 40.0     | 1.14     | 71        | 1                                       | 3     | (            |
| 28 Bira-Pamatata        | 17.0     | 2.00     | 38        | 2                                       | 3     | 2            |
| 6 Palemban-Kayuarang    | 83.0     | 2.00     | 81        | 2                                       | 2     | ] 1          |
| 12 Jankar-Kalianget     | 40.0     | 2.00     | 56        | 6                                       | 2     | 3            |
| 17 Kupang-Larantuka     | 120.0    | 0.57     | 46        | 1                                       | 1     | ) (          |
| 7 Banka-Belitung        | 110.0    | 0.57     | 28        | 1                                       | 0     | . (          |
| 20 Kupang-Sabu          | 115.0    | 0.29     | 9         | 1                                       | . 0   | (            |
| 16 Sape-Komodo-Labuh.   | 54.0     | 1.00     | 24        | 1                                       | 0     | (            |
| 35 Merauke-Bupul        |          |          | 7         | 0                                       | 0     | (            |
| 19 Kupang-Kalabahi      | 137.0    | 0.57     | 12        | 1                                       | 0     | (            |
| 34 Sorong-Jeffman       | 15.0     | 4.00     | 40        | 1                                       | 0     | . (          |
| 30 Baubau-Wara          | 6.0      | 3.00     | 9         | 0                                       | 0     | (            |
| 10 Cilacap-Kalipucang   | 35.0     | 6.00     | 150       | 0                                       | 0     | (            |
| 2 Melaboh-Sinabang      | 101.0    | 0.57     | 22        | 2                                       | 0     | (            |
| 31 Luwuk-Sabang-Salakan |          | 1.00     | 9         | 1                                       | 0     | (            |
| 21 LarWaiwLewol.        | 30.0     | 0.57     | 9         | 0                                       | 0     | (            |
| 4 Jambi City            |          |          |           |                                         |       |              |
| 8 Merak-Panjang         |          |          |           |                                         |       |              |
| o mor our i carjonio    | •••••    |          |           | • • • • • • • • • • • • • • • • • • • • | [     | 1            |
| otal                    | ••••••   |          | 31,625    | 6,330                                   | 3,642 | 1,942        |