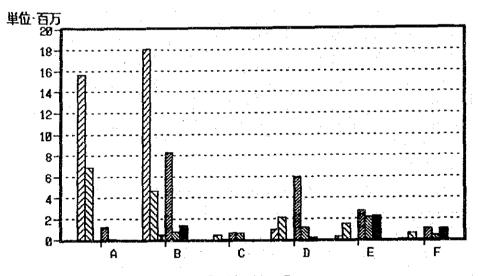

Table 1-4-1A Ferry Transportation Volume in 1990

\*Source: DGLT

Note:1. Veh.-4: Four-Wheeled Vehicle 2: Veh.-2: Two-Wheeled Vehicle

Fig. 1-4-2A Ferry Boats in Operation