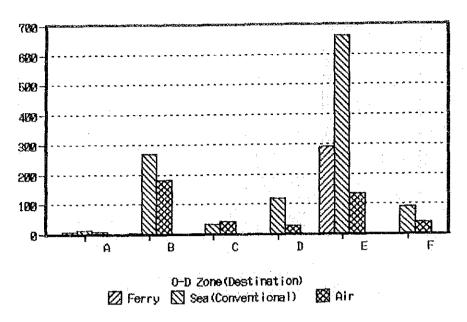

| 10.95        | 17.15 | 6.32  | 7.30  | 2.25 | 1.91 | 45.87  |
| <u> </u>   | 0.21         | 6.79  | 2.60  | 0.11  | 0.43 | 0.09 | 10.23  |
| n v        | 0.48         | 6.90  | 0.13  | 4.47  | 0.41 | 0.29 | 12.69  |
| F          | 0,10<br>0 11 | 2.39  | 0.55  | 0.33  | 1.76 | 0.50 | 5.63   |
| <u>г</u>   | 0.11         | 1.76  | 0.07  | 0.08  | 0.38 | 2.51 | 4.90   |
| Total      | 19.09        | 47.25 | 10.17 | 12.76 | 5.38 | 5.35 | 100.00 |

Source: O-D Study 1988, MOC



Fig. 1-4-13A Area Code of O-D Study



Fig. 1-4-14A Passenger's O-D by Each Mode From "A" Zone (1,000,000)



Fig. 1-4-15A Passenger's O-D by Each Mode From "B" Zone (1,000,000)



Fig. 1-4-16A Passenger's O-D by Each Mode From "C" Zone (1,000,000)



Fig. 1-4-17A Passenger's O-D by Each Mode From "D" Zone (1,000)







Fig. 1-4-19A Passenger's O-D by Each Mode From "F" Zone (1,000)

| 0-D   | A         | B         | C       | D | Е      | F | Total     |
|-------|-----------|-----------|---------|---|--------|---|-----------|
| A     | 0         | 1,215,655 | 1,012   | 0 | 511    | 0 | 1,217,178 |
| В     | 1,184,024 | 535,059   | 495,844 | 0 | 184    | 0 | 2,215,111 |
| C     | 0         | 386,632   | 22,096  | 0 | 0      | 0 | 408,728   |
| D     | 0         | 0         | 0       | 0 | 0      | 0 | 0         |
| E     | 0         | 0         | 0       | 0 | 40,240 | 0 | 40,240    |
| F     | 0         | 0         | 0       | 0 | 0      | 0 | 0         |
| Total | 1,184,024 | 2,137,346 | 518,952 | 0 | 40,935 | 0 | 3,881,257 |

Table 1-4-15A Ferry Cargo's O-D

Source: 0-D Study 1988, MOC

Table 1-4