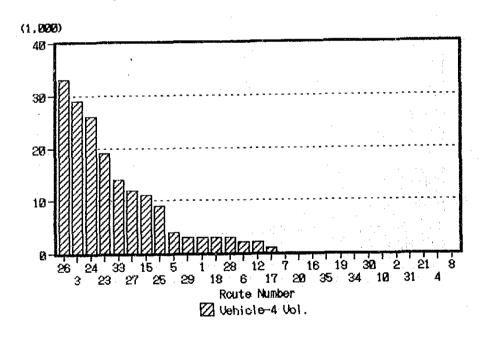

Table 1-4-1A Ferry Transportation Volume in 1990

\*Source: DGLT

Note:1. Veh.-4: Four-Wheeled Vehicle 2: Veh.-2: Two-Wheeled Vehicle

Fig. 1-4-2A Ferry Boats in Operation

#### : PERUM ASDP

| Route                   | Distance | Trip/Day | Passenger      | Cargo  | Veh4  | Veh2  |
|-------------------------|----------|----------|----------------|--------|-------|-------|
|                         | Mile     |          | 1,000          | 1,000  | 1,000 | 1,000 |
| 11 Ujung-Kamal          | 2.5      | 216.00   | 13,105         | 992    | 1,065 | 993   |
| 9 Merak-Bakauheni       | 15.0     | 56.00    | 8,337          | 3, 183 | 936   | 11    |
| 32 Poka-Galala          | 0.5      | 100.00   | 3, 788         | 5      | 559   | 311   |
| 13 Ketapang-Gilimanuk   | 4.0      | 108.00   | 2,692          | 1,890  | 658   | 67    |
| 14 Padangbai-Lember     | 34.0     | 6.00     | 655            | 97     | 48    | 11    |
| 22 Pontianak City       |          |          | 512            | 0      | 200   | 416   |
| 3 Ajibata-Tomok         | 3.0      | 10.00    | 326            | 22     | 29    | 8     |
| 15 Lombok-Tano          | 11.0     | 4.00     | 286            | 15     | 11    | 3     |
| 33 Hunimua-Waipirit     | 11.0     | 8,00     | 274            | 7      | 14    | 8     |
| 27 Bajoe-Kolaka         | 96.0     | 4,00     | 264            | 36     | 12    | 2     |
| 24 Semuntai River Cr.   | 0.5      | 20.00    | 232            | 18     | 26    | 10    |
| 23 Kartiasa River Cr.   | 0.5      | 30.00    | 182            | 3      | 19    | 53    |
| 26 Penajam-Balikpapan   | 8.0      | 10.00    | 152            | 15     | 33    | 12    |
| 10 Cilacap-Kalipucang   | 35.0     | 6,00     | 150            | 0      | 0     | 0     |
| 1 Saban-Malahayati      | 15.0     | 2,00     | 85             | 8      | 3     | 5     |
| 6 Palemban-Kayuarang    | 83.0     | 2.00     | 81             | 2      | 2     | 1     |
| 18 Kupang-Rote          | 40.0     | 1.14     | 71             | 1.     | 3     | Ō     |
| 25 Sekura River Cr.     | 0.5      | 20.00    | 60             | 1      | 9     | 24    |
| 12 Jankar-Kalianget     | 40.0     | 2.00     | 56             | 6      | 2     | 3     |
| 17 Kupang-Larantuka     | 120.0    | 0.57     | 46             | 1      | 1     | 0     |
| 34 Sorong-Jeffman       | 15.0     | 4.00     | 40             | 1      | Ō     | 0     |
| 28 Bira-Pamatata        | 17.0     | 2.00     | 38             | 2      | 3     | 2     |
| 29 Toroburu-Tampo       | 20.0     | 2.00     | 31             | 2      | 3     | 1     |
| 5 Jambi-Kualatungkal    |          |          | 30             | • 14   | 4     | Ū     |
| 7 Banka-Belitung        | 110.0    | 0.57     | 28             | 1      | Ō     | Ō     |
| 16 Sape-Komodo-Labuh.   | 54.0     | 1.00     | 24             | 1      | 0     | Ū     |
| 2 Melaboh-Sinabang      | 101.0    | 0.57     | 22             | 2      | Û     | 0     |
| 19 Kupang-Kalabahi      | 137.0    | 0.57     | 12             | 1      | Ũ     | Ū     |
| 30 Baubau-Wara          | 6.0      | 3.00     | 9              | Ū      | Û     | 0     |
| 20 Kupang-Sabu          | 115.0    | 0.00     | 9              | 1      | 0     | 0     |
| 21 Lar WaiwLewol.       | 30.0     | 0.57     | 9              | Û.     | 0     | Ö     |
| 31 Luwuk-Sabang-Salakan | 46.0     | 1.00     | 9              | 1      | 0     | 0     |
| 35 Merauke-Bupul        | 4V+ V    | 1. 30    | 7              | Ū      | 0     | 0     |
| 8 Merak-Panjang         |          |          |                |        |       | ····· |
| 4 Jambi City            | · · ·    |          |                |        |       |       |
| T UNING VIVJ            | ••••••   |          | •••••          | •••••• |       |       |
| otal                    | •••••••  | •••••    | 31,62 <u>5</u> | 6,330  | 3,642 | 1,942 |