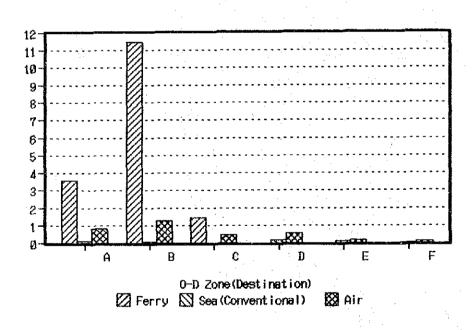

| С     | D     | Е    | F    | Total  |
|------------|--------------|-------|-------|-------|------|------|--------|
| <u> </u>   | 7.23         | 12.27 | 0.51  | 0.47  | 0.14 | 0.05 | 20.67  |
| R          | 10.95        | 17.15 | 6.32  | 7.30  | 2.25 | 1.91 | 45.87  |
| <u> </u>   | 0.21         | 6.79  | 2.60  | 0.11  | 0.43 | 0.09 | 10.23  |
| n v        | 0.48         | 6.90  | 0.13  | 4.47  | 0.41 | 0.29 | 12.69  |
| F          | 0,10<br>0 11 | 2.39  | 0.55  | 0.33  | 1.76 | 0.50 | 5.63   |
| <u>г</u>   | 0.11         | 1.76  | 0.07  | 0.08  | 0.38 | 2.51 | 4.90   |
| Total      | 19.09        | 47.25 | 10.17 | 12.76 | 5.38 | 5.35 | 100.00 |

Source: O-D Study 1988, MOC



Fig. 1-4-13A Area Code of O-D Study



Fig. 1-4-14A Passenger's O-D by Each Mode From "A" Zone (1,000,000)



Fig. 1-4-15A Passenger's O-D by Each Mode From "B" Zone (1,000,000)



Fig. 1-4-16A Passenger's O-D by Each Mode From "C" Zone (1,000,000)



Fig. 1-4-17A Passenger's O-D by Each Mode From "D" Zone (1,000)







Fig. 1-4-19A Passenger's O-D by Each Mode From "F" Zone (1,000)

| 0-D   | A         | B         | C       | D | Е      | F | Total     |
|-------|-----------|-----------|---------|---|--------|---|-----------|
| A     | 0         | 1,215,655 | 1,012   | 0 | 511    | 0 | 1,217,178 |
| В     | 1,184,024 | 535,059   | 495,844 | 0 | 184    | 0 | 2,215,111 |
| C     | 0         | 386,632   | 22,096  | 0 | 0      | 0 | 408,728   |
| D     | 0         | 0         | 0       | 0 | 0      | 0 | 0         |
| E     | 0         | 0         | 0       | 0 | 40,240 | 0 | 40,240    |
| F     |