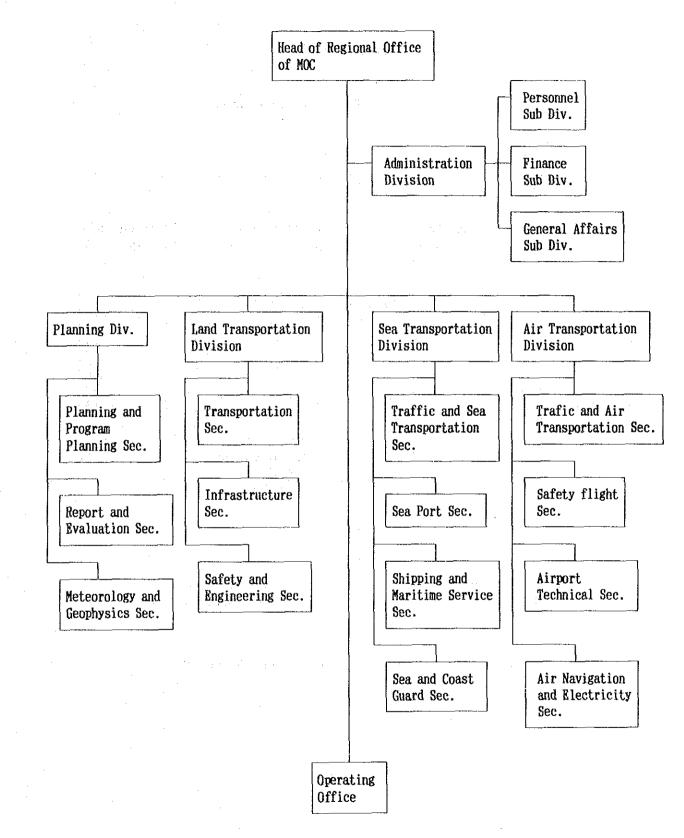

## 1. Table and Figure Mentioned in the Main Report

Fig. 1-2-1A Organization Chart of Ministry of Communications

- 1 --

Fig. 1-2-2A Organization Chart of DGLT

-2 ---

| 1.0 |                      | Ship  | ping    | Terminal |                                          |  |
|-----|----------------------|-------|---------|----------|------------------------------------------|--|
| No  | Route                | PASDP | Private | MOC      | PASDP                                    |  |
| 1   | Saban-Malahayati     | Ō     |         | 0        |                                          |  |
| 2   | Melaboh-Sinabang     | 0     |         | 0        |                                          |  |
| 3   | Ajibata-Tomok        |       | 0       | 0        |                                          |  |
| 4   | Jambi City           | 0     |         | 0        |                                          |  |
| 5   | Jambi-Kualatungkal   | 0     |         | 0        |                                          |  |
| 6   | Palembang-Kayuarang  |       | 0       | 0        |                                          |  |
| 7   | Bangka-Belitung      | 0     |         | O(1)     |                                          |  |
| 8   | Merak-Bakaheuni      | 0     | 0       |          | 0                                        |  |
| 9   | Cilacap-Kalipucang   | 0     | 0       | 0        |                                          |  |
| 10  | Ujung-Kamal          | 0     | 0       |          | 0                                        |  |
| 11  | Jankar-Kalianget     | 0     |         | 0        |                                          |  |
| 12  | Ketapang-Gilimanuk   | 0     | 0       |          | 0                                        |  |
| 13  | Padangbai-Lembar     | 0     | 0       |          | 0                                        |  |
| 14  | Lombok-Tano          | 0     | 0       |          | 0                                        |  |
| 15  | Sape-Komodo-Labuh.   | 0     |         | 0        |                                          |  |
| 16  | Kupang-Larantuka     | 0     |         | 0        |                                          |  |
| 17  | Kupang-Rote          | 0     |         | 0        |                                          |  |
| 18  | Kupang-Kalabahi      | 0     | -       | 0        | an a |  |
| 19  | Kupang-Sabu          | 0     |         | 0        |                                          |  |
| 20  | LarWaiwLewol.        | 0     |         | 0        |                                          |  |
| 21  | Pontianak City       | 0     |         | 0        |                                          |  |
| 22  | Kartiasa River Cr.   | 0     |         | 0        |                                          |  |
| 23  | Semuntai River Cr.   | 0     | 1       | 0        |                                          |  |
| 24  | Sekura River Cr.     | 0     |         | 0        |                                          |  |
| 25  | Merauke-Bupul        | 0     |         | 0        |                                          |  |
| 26  | Penajam-Balikpapan   | 0     | 0       | 0        |                                          |  |
| 27  | Bajoe-Kolaka         | 0     | 0       | 0        |                                          |  |
| 28  | Bira-Pamatata        | 0     |         | 0        |                                          |  |
| 29  | Toroburu-Tampo       | 0     |         | 0        |                                          |  |
| 30  | Baubau-Tolandona     | 0     |         | 0        |                                          |  |
| 31  | Luwuk-Sabang-Salakan | 0     |         | 0        |                                          |  |
| 32  | Poka-Galala          | 0     | -       | 0        |                                          |  |
| 33  | Hunimua-Waipirit     | 0     | 0       | 0        |                                          |  |
| 34  | Sorong-Jeffman       | 0     |         | 0        |                                          |  |
| 35  | Sibolga-Gn.Sitoli    | 0     | 0       | 0        |                                          |  |