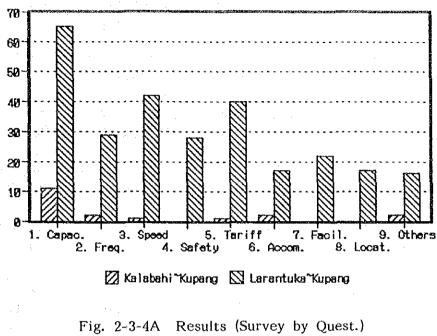

ice        | 2       | 10.5    | 29       | 10.5   | 31    | 10.5  |
| 3. Speed of Ferry Boat         | 1       | 5.3     | 42       | 15.2   | 43    | 14.6  |
| 4. Safety/Stability            | 0       | 0.0     | 28       | 10.1   | 28    | 9.5   |
| 5. Tariff                      | 1       | 5.3     | 40       | 14.5   | 41    | 13.9  |
| 6. Accommodation of Ferry Boat | 2       | 10.5    | 17       | 6.2    | 19    | 6.4   |
| 7. Ferry Terminal Facility     | 0       | 0.0     | 22       | 8.0    | 22    | 7.5   |
| 8. Location of Ferry Terminal  | 0       | 0.0     | 17       | 6.2    | 17    | 5.8   |
| 9. Others                      | 2       | 10.5    | 16       | 5.8    | 18 :  | 6.1   |
| Total                          | 19      | 100.0   | 276      | 100.0  | 295   | 100.0 |





equest for Ferry Service

|     |                       |            | · · ·                           |            |
|-----|-----------------------|------------|---------------------------------|------------|
| No. | Sector                | 1986       | 1987                            | 1988       |
| 1   | Agriculture           | 183,121.30 | 205,821.53                      | 247,371.04 |
| 1.  | ngriourtaro           | 163,046.16 | 171,139.90                      | 179,023.77 |
| 2.  | Mining                | 20,940.67  | 18,230.88                       | 76,344.08  |
|     | -<br>-                | 19,171.67  | 10,735.15                       | 23,330.51  |
| 2   | Industry              | 6,959.45   | 8,372.12                        | 11,016.01  |
| э.  | Industry              | 5,62