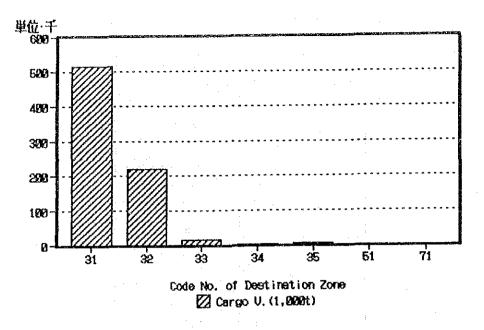

Table 1-4-3A Ranking of the Ferry Routes by the Cargo Volume of 1990

\*Source: DGLT

-20-

| Route                   | Distance | Trip/Day | Passenger | Cargo                                   | Veh4  | Veh2         |
|-------------------------|----------|----------|-----------|-----------------------------------------|-------|--------------|
|                         | Mile     |          | 1,000     | 1,000                                   | 1,000 | <u>1,000</u> |
| 11 Ujung-Kamal          | 2.5      | 216.00   | 13,105    | 992                                     | 1,065 | 993          |
| 9 Merak-Bakauheni       | 15.0     | 56.00    | 8,337     | 3,183                                   | 936   | 11           |
| 13 Ketapang-Gilimanuk   | 4.0      | 108.00   | 2,692     | 1,890                                   | 658   | 67           |
| 32 Poka-Galala          | 0.5      | 100.00   | 3,788     | 5                                       | 559   | 311          |
| 22 Pontianak City       |          |          | 512       | 0                                       | 200   | 416          |
| 14 Padangbai-Lember     | 34.0     | 6.00     | 655       |                                         | 48    | 11           |
| 26 Penajam-Balikpapan   | 8.0      | 10.00    | 152       | 15                                      | 33    | 12           |
| 3 Ajibata-Tomok         | 3.0      | 10.00    | 326       | 22                                      | 29    | 8            |
| 24 Semuntai River Cr.   | 0.5      | 20.00    | 232       | 18                                      | 26    | 10           |
| 23 Kartiasa River Cr.   | 0.5      | 30.00    | 182       | 3                                       | 19    | 53           |
| 33 Hunimua-Waipirit     | 11.0     | 8.00     | 274       |                                         | 14    | 8            |
| 27 Bajoe-Kolaka         | 96.0     | 4.00     | 264       | 36                                      | 12    | 2            |
| 15 Lombok-Tano          | 11.0     | 4.00     | 286       | 15                                      | 11    | 3            |
| 25 Sekura River Cr.     | 0.5      | 20.00    | 60        | 1                                       | 9     | 24           |
| 5 Jambi-Kualatungkal    |          |          | 30        | 14                                      | 4     | (            |
| 29 Toroburu-Tampo       | 20.0     | 2.00     | 31        | 2                                       | 3     | ] ]          |
| 1 Saban-Malahayati      | 15.0     | 2.00     | 85        | 8                                       | 3     | 5            |
| 18 Kupang-Rote          | 40.0     | 1.14     | 71        | 1                                       | 3     | (            |
| 28 Bira-Pamatata        | 17.0     | 2.00     | 38        | 2                                       | 3     | 2            |
| 6 Palemban-Kayuarang    | 83.0     | 2.00     | 81        | 2                                       | 2     | ] 1          |
| 12 Jankar-Kalianget     | 40.0     | 2.00     | 56        | 6                                       | 2     | 3            |
| 17 Kupang-Larantuka     | 120.0    | 0.57     | 46        | 1                                       | 1     | ) (          |
| 7 Banka-Belitung        | 110.0    | 0.57     | 28        | 1                                       | 0     | . (          |
| 20 Kupang-Sabu          | 115.0    | 0.29     | 9         | 1                                       | . 0   | (            |
| 16 Sape-Komodo-Labuh.   | 54.0     | 1.00     | 24        | 1                                       | 0     | (            |
| 35 Merauke-Bupul        |          |          | 7         | 0                                       | 0     | (            |
| 19 Kupang-Kalabahi      | 137.0    | 0.57     | 12        | 1                                       | 0     | (            |
| 34 Sorong-Jeffman       | 15.0     | 4.00     | 40        | 1                                       | 0     | . (          |
| 30 Baubau-Wara          | 6.0      | 3.00     | 9         | 0                                       | 0     | (            |
| 10 Cilacap-Kalipucang   | 35.0     | 6.00     | 150       | 0                                       | 0     | (            |
| 2 Melaboh-Sinabang      | 101.0    | 0.57     | 22        | 2                                       | 0     | (            |
| 31 Luwuk-Sabang-Salakan |          | 1.00     | 9         | 1                                       | 0     | (            |
| 21 LarWaiwLewol.        | 30.0     | 0.57     | 9         | 0                                       | 0     | (            |
| 4 Jambi City            |          |          |           |                                         |       |              |
| 8 Merak-Panjang         |          |          |           |                                         |       |              |
| o mor our i carjonio    | •••••    |          |           | • • • • • • • • • • • • • • • • • • • • | [     | 1            |
| otal                    | ••••••   |          | 31,625    | 6,330                                   | 3,642 | 1,942        |