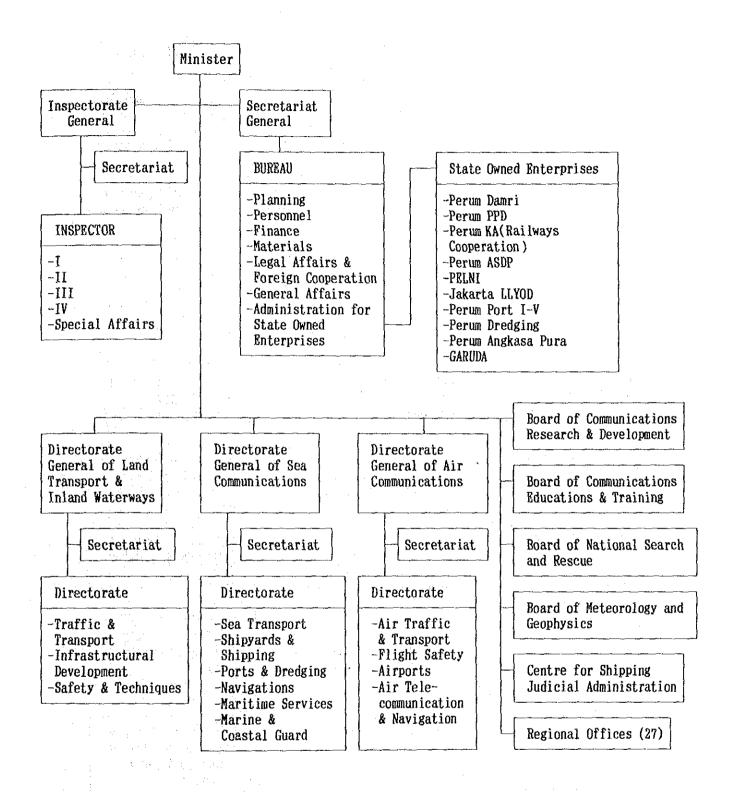

## 1. Table and Figure Mentioned in the Main Report

Fig. 1-2-1A Organization Chart of Ministry of Communications

- 1 --

Fig. 1-2-2A Organization Chart of DGLT

-2 ---

| 1.0 |                      | Ship  | ping    | Terminal |                                          |  |
|-----|----------------------|-------|---------|----------|------------------------------------------|--|
| No  | Route                | PASDP | Private | MOC      | PASDP                                    |  |
| 1   | Saban-Malahayati     | Ō     |         | 0        |                                          |  |
| 2   | Melaboh-Sinabang     | 0     |         | 0        |                                          |  |
| 3   | Ajibata-Tomok        |       | 0       | 0        |                                          |  |
| 4   | Jambi City           | 0     |         | 0        |                                          |  |
| 5   | Jambi-Kualatungkal   | 0     |         | 0        |                                          |  |
| 6   | Palembang-Kayuarang  |       | 0       | 0        |                                          |  |
| 7   | Bangka-Belitung      | 0     |         | O(1)     |                                          |  |
| 8   | Merak-Bakaheuni      | 0     | 0       |          | 0                                        |  |
| 9   | Cilacap-Kalipucang   | 0     | 0       | 0        |                                          |  |
| 10  | Ujung-Kamal          | 0     | 0       |          | 0                                        |  |
| 11  | Jankar-Kalianget     | 0     |         | 0        |                                          |  |
| 12  | Ketapang-Gilimanuk   | 0     | 0       |          | 0                                        |  |
| 13  | Padangbai-Lembar     | 0     | 0       |          | 0                                        |  |
| 14  | Lombok-Tano          | 0     | 0       |          | 0                                        |  |
| 15  | Sape-Komodo-Labuh.   | 0     |         | 0        |                                          |  |
| 16  | Kupang-Larantuka     | 0     |         | 0        |                                          |  |
| 17  | Kupang-Rote          | 0     |         | 0        |                                          |  |
| 18  | Kupang-Kalabahi      | 0     | -       | 0        | an a |  |
| 19  | Kupang-Sabu          | 0     |         | 0        |                                          |  |
| 20  | LarWaiwLewol.        | 0     |         | 0        |                                          |  |
| 21  | Pontianak City       | 0     |         | 0        |                                          |  |
| 22  | Kartiasa River Cr.   | 0     |         | 0        |                                          |  |
| 23  | Semuntai River Cr.   | 0     | 1       | 0        |                                          |  |
| 24  | Sekura River Cr.     | 0     |         | 0        |                                          |  |
| 25  | Merauke-Bupul        | 0     |         | 0        |                                          |  |
| 26  | Penajam-Balikpapan   | 0     | 0       | 0        |                                          |  |
| 27  | Bajoe-Kolaka         | 0     | 0       | 0        |                                          |  |
| 28  | Bira-Pamatata        | 0     |         | 0        |                                          |  |
| 29  | Toroburu-Tampo       | 0     |         | 0        |                                          |  |
| 30  | Baubau-Tolandona     | 0     |         | 0        |                                          |  |
| 31  | Luwuk-Sabang-Salakan | 0     |         | 0        |                                          |  |
| 32  | Poka-Galala          | 0     | -       | 0        |                                          |  |
| 33  | Hunimua-Waipirit     | 0     | 0       | 0        |                                          |  |
| 34  | Sorong-Jeffman       | 0     |         | 0        |                                          |  |
| 35  | Sibolga-Gn.Sitoli    | 0     | 0       | 0        |                                          |  |