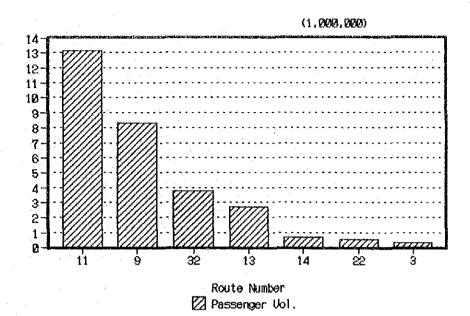

Table 1-4-2A Ranking of the Ferry Routes by the Passenger Volume of 1990

\*Source: DGLT

Note: 1. Veh.-4: Four-Wheeled Vehicle 2. Veh.-2: Two-Wheeled Vehicle

.

| annai 1995 an amaran 1997 - 1997 - 1997 - 1997 - 1997 - 1997 - 1997 - 1997 - 1997 - 1997 - 1997 - 1997 - 1997 - |          |            |                                       | <u> </u>                               | Veh4     | Veh2     |
|-----------------------------------------------------------------------------------------------------------------|----------|------------|---------------------------------------|----------------------------------------|----------|----------|
| Route                                                                                                           | Distance | Trip/Day   | Passenger                             | Cargo                                  |          | 1,000    |
|                                                                                                                 | Mile     |            | 1,000                                 | 1,000                                  | 1,000    | 1,000    |
| 9 Merak-Bakauheni                                                                                               | 15.0     | 56.00      | 8,337                                 | 3,183                                  | 936      |          |
| 13 Ketapang-Gilimanuk                                                                                           | 4.0      | 108.00     | 2,692                                 | 1,890                                  | 658      | 67       |
| 11 Ujung-Kamal                                                                                                  | 2.5      | 216.00     | 13,105                                | 992                                    | 1,065    | 993      |
| 14 Padangbai-Lember                                                                                             | 34.0     | 6.00       | 655                                   |                                        | 48       | 11       |
| 27 Bajoe-Kolaka                                                                                                 | 96.0     | 4.00       | 264                                   | 36                                     | 12       | 2        |
| 3 Ajibata-Tomok                                                                                                 | 3.0      | 10.00      | 326                                   | 22                                     | 29       | 8        |
| 24 Semuntai River Cr.                                                                                           | 0.5      | 20.00      | 232                                   | 18                                     | 26       | 10       |
| 15 Lombok-Tano                                                                                                  | 11.0     | 4.00       | 286                                   | 15                                     | 11       | 3        |
| 26 Penajam-Balikpapan                                                                                           | 8.0      | 10.00      | 152                                   | 15                                     | 33       | 12       |
| 5 Jambi-Kualatungkal                                                                                            |          |            | 30                                    | 14                                     | 4        | <u>0</u> |
| 1 Saban-Malahayati                                                                                              | 15.0     | 2.00       | 85                                    | 8                                      | 3        | 5        |
| 33 Hunimua-Waipirit                                                                                             | 11.0     | 8.00       | 274                                   | 7                                      | 14       | 8        |
| 12 Jankar-Kalianget                                                                                             | 40.0     | 2.00       | 56                                    | 6                                      | 2        | 3        |
| 32 Poka-Galala                                                                                                  | 0.5      | 100.00     | 3,788                                 | 5                                      | 559      | 311      |
| 23 Kartiasa River Cr.                                                                                           | 0.5      | 30.00      | 182                                   | 3                                      | 19       | 53       |
| 29 Toroburu-Tampo                                                                                               | 20.0     | 2.00       | 31                                    | 2                                      | 3        | 1        |
| 2 Melaboh-Sinabang                                                                                              | 101.0    | 0.57       | 22                                    | 2                                      | 0        | 0        |
| 28 Bira-Pamatata                                                                                                | 17.0     | 2.00       | 38                                    | 2                                      | 3        | 2        |
| 6 Palemban-Kayuarang                                                                                            | 83.0     | 2.00       | 81                                    | 2                                      | 2        | 1        |
| 18 Kupang-Rote                                                                                                  | 40.0     | 1.14       | 71                                    | 1                                      | 3        | 0        |
| 25 Sekura River Cr.                                                                                             | 0.5      | 20.00      | 60                                    | 1                                      | 9        | 24       |
| 17 Kupang-Larantuka                                                                                             | 120.0    | 0.57       | 46                                    | 1                                      | 1        | 0        |
| 34 Sorong-Jeffman                                                                                               | 15.0     | 4.00       | 40                                    | 1                                      | 0        | 0        |
| 16 Sape-Komodo-Labuh.                                                                                           | 54.0     | 1.00       | 24                                    | 1                                      | 0        | 0        |
| 19 Kupang-Kalabahi                                                                                              | 137.0    | 0.57       | 12                                    | 1                                      | 0        | 0        |
| 20 Kupang-Sabu                                                                                                  | 115.0    | 0.29       | 9                                     | 1                                      | -0       | 0        |
| 31 Luwuk-Sabang-Salakan                                                                                         |          | 1.00       | 9                                     | 1                                      | 0        | 0        |
| 7 Banka-Belitung                                                                                                | 110.0    | 0.57       | 28                                    | 1                                      | 0        | 0        |
| 10 Cilacap-Kalipucang                                                                                           | 35.0     | 6.00       | 150                                   | 0                                      | 0        | 0        |
| 21 LarWaiwLewol.                                                                                                | 30.0     | 0.57       | 9                                     | 0                                      | 0        | 0        |
| 35 Merauke-Bupul                                                                                                | 0010     |            | 7                                     | 0                                      | 0        | 0        |
| 22 Pontianak City                                                                                               |          |            | 512                                   | Ũ                                      | 200      | 416      |
|                                                                                                                 | 6.0      | 3.00       | 9                                     | Ũ                                      | 0        | 0        |
| 30 Baubau-Wara                                                                                                  | U.U.     | 0.00       | ······                                | ······································ |          | <u> </u> |
| 4 Jambi City                                                                                                    |          |            | •••••                                 |                                        | <b> </b> | ļ        |
| 8 Merak-Panjang                                                                                                 |          |            | · · · · · · · · · · · · · · · · · · · |                                        | f        | <u> </u> |
| P 1 1                                                                                                           | <b></b>  | <b>.</b> , | 31,625                                | 6,330                                  | 3,642    | 1.942    |
| lotal                                                                                                           | <u> </u> | L          | JI, 043                               | 0,000                                  | 1 0,044  | 1 1.016  |