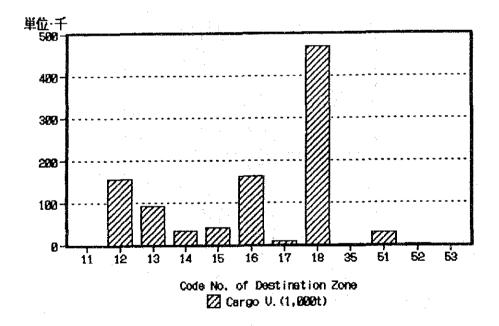

#### : PERUM ASDP

| Route                   | Distance | Trip/Day | Passenger      | Cargo  | Veh4  | Veh2  |
|-------------------------|----------|----------|----------------|--------|-------|-------|
|                         | Mile     |          | 1,000          | 1,000  | 1,000 | 1,000 |
| 11 Ujung-Kamal          | 2.5      | 216.00   | 13,105         | 992    | 1,065 | 993   |
| 9 Merak-Bakauheni       | 15.0     | 56.00    | 8,337          | 3, 183 | 936   | 11    |
| 32 Poka-Galala          | 0.5      | 100.00   | 3, 788         | 5      | 559   | 311   |
| 13 Ketapang-Gilimanuk   | 4.0      | 108.00   | 2,692          | 1,890  | 658   | 67    |
| 14 Padangbai-Lember     | 34.0     | 6.00     | 655            | 97     | 48    | 11    |
| 22 Pontianak City       |          |          | 512            | 0      | 200   | 416   |
| 3 Ajibata-Tomok         | 3.0      | 10.00    | 326            | 22     | 29    | 8     |
| 15 Lombok-Tano          | 11.0     | 4.00     | 286            | 15     | 11    | 3     |
| 33 Hunimua-Waipirit     | 11.0     | 8,00     | 274            | 7      | 14    | 8     |
| 27 Bajoe-Kolaka         | 96.0     | 4,00     | 264            | 36     | 12    | 2     |
| 24 Semuntai River Cr.   | 0.5      | 20.00    | 232            | 18     | 26    | 10    |
| 23 Kartiasa River Cr.   | 0.5      | 30.00    | 182            | 3      | 19    | 53    |
| 26 Penajam-Balikpapan   | 8.0      | 10.00    | 152            | 15     | 33    | 12    |
| 10 Cilacap-Kalipucang   | 35.0     | 6,00     | 150            | 0      | 0     | 0     |
| 1 Saban-Malahayati      | 15.0     | 2,00     | 85             | 8      | 3     | 5     |
| 6 Palemban-Kayuarang    | 83.0     | 2.00     | 81             | 2      | 2     | 1     |
| 18 Kupang-Rote          | 40.0     | 1.14     | 71             | 1.     | 3     | Ō     |
| 25 Sekura River Cr.     | 0.5      | 20.00    | 60             | 1      | 9     | 24    |
| 12 Jankar-Kalianget     | 40.0     | 2.00     | 56             | 6      | 2     | 3     |
| 17 Kupang-Larantuka     | 120.0    | 0.57     | 46             | 1      | 1     | 0     |
| 34 Sorong-Jeffman       | 15.0     | 4.00     | 40             | 1      | Ō     | 0     |
| 28 Bira-Pamatata        | 17.0     | 2.00     | 38             | 2      | 3     | 2     |
| 29 Toroburu-Tampo       | 20.0     | 2.00     | 31             | 2      | 3     | 1     |
| 5 Jambi-Kualatungkal    |          |          | 30             | • 14   | 4     | Ū     |
| 7 Banka-Belitung        | 110.0    | 0.57     | 28             | 1      | Ō     | Ō     |
| 16 Sape-Komodo-Labuh.   | 54.0     | 1.00     | 24             | 1      | 0     | Ū     |
| 2 Melaboh-Sinabang      | 101.0    | 0.57     | 22             | 2      | Û     | 0     |
| 19 Kupang-Kalabahi      | 137.0    | 0.57     | 12             | 1      | Ũ     | Ū     |
| 30 Baubau-Wara          | 6.0      | 3.00     | 9              | Ū      | Û     | 0     |
| 20 Kupang-Sabu          | 115.0    | 0.00     | 9              | 1      | 0     | 0     |
| 21 Lar WaiwLewol.       | 30.0     | 0.57     | 9              | Û.     | 0     | Ö     |
| 31 Luwuk-Sabang-Salakan | 46.0     | 1.00     | 9              | 1      | 0     | 0     |
| 35 Merauke-Bupul        | 4V+ V    | 1. 30    | 7              | Ū      | 0     | 0     |
| 8 Merak-Panjang         |          |          |                |        |       | ····· |
| 4 Jambi City            | · · ·    |          |                |        |       |       |
| T UNING VIVJ            | ••••••   |          | •••••          | •••••• |       |       |
| otal                    | •••••••  | •••••    | 31,62 <u>5</u> | 6,330  | 3,642 | 1,942 |