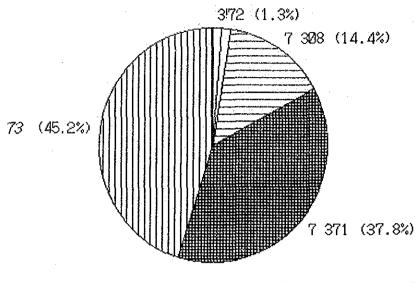

Table 1-4-1A Ferry Transportation Volume in 1990

\*Source: DGLT

Note:1. Veh.-4: Four-Wheeled Vehicle 2: Veh.-2: Two-Wheeled Vehicle

Fig. 1-4-2A Ferry Boats in Operation