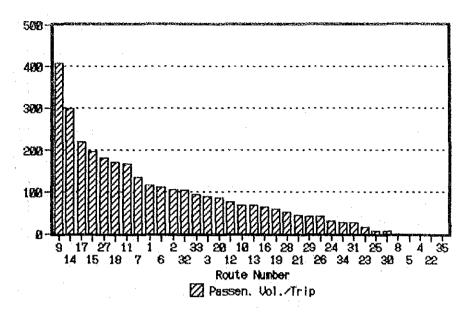

#### : PERUM ASDP

| Route                   | Distance | Trip/Day | Passenger      | Cargo  | Veh4  | Veh2  |
|-------------------------|----------|----------|----------------|--------|-------|-------|
|                         | Mile     |          | 1,000          | 1,000  | 1,000 | 1,000 |
| 11 Ujung-Kamal          | 2.5      | 216.00   | 13,105         | 992    | 1,065 | 993   |
| 9 Merak-Bakauheni       | 15.0     | 56.00    | 8,337          | 3, 183 | 936   | 11    |
| 32 Poka-Galala          | 0.5      | 100.00   | 3, 788         | 5      | 559   | 311   |
| 13 Ketapang-Gilimanuk   | 4.0      | 108.00   | 2,692          | 1,890  | 658   | 67    |
| 14 Padangbai-Lember     | 34.0     | 6.00     | 655            | 97     | 48    | 11    |
| 22 Pontianak City       |          |          | 512            | 0      | 200   | 416   |
| 3 Ajibata-Tomok         | 3.0      | 10.00    | 326            | 22     | 29    | 8     |
| 15 Lombok-Tano          | 11.0     | 4.00     | 286            | 15     | 11    | 3     |
| 33 Hunimua-Waipirit     | 11.0     | 8,00     | 274            | 7      | 14    | 8     |
| 27 Bajoe-Kolaka         | 96.0     | 4,00     | 264            | 36     | 12    | 2     |
| 24 Semuntai River Cr.   | 0.5      | 20.00    | 232            | 18     | 26    | 10    |
| 23 Kartiasa River Cr.   | 0.5      | 30.00    | 182            | 3      | 19    | 53    |
| 26 Penajam-Balikpapan   | 8.0      | 10.00    | 152            | 15     | 33    | 12    |
| 10 Cilacap-Kalipucang   | 35.0     | 6,00     | 150            | 0      | 0     | 0     |
| 1 Saban-Malahayati      | 15.0     | 2,00     | 85             | 8      | 3     | 5     |
| 6 Palemban-Kayuarang    | 83.0     | 2.00     | 81             | 2      | 2     | 1     |
| 18 Kupang-Rote          | 40.0     | 1.14     | 71             | 1.     | 3     | Ō     |
| 25 Sekura River Cr.     | 0.5      | 20.00    | 60             | 1      | 9     | 24    |
| 12 Jankar-Kalianget     | 40.0     | 2.00     | 56             | 6      | 2     | 3     |
| 17 Kupang-Larantuka     | 120.0    | 0.57     | 46             | 1      | 1     | 0     |
| 34 Sorong-Jeffman       | 15.0     | 4.00     | 40             | 1      | Ō     | 0     |
| 28 Bira-Pamatata        | 17.0     | 2.00     | 38             | 2      | 3     | 2     |
| 29 Toroburu-Tampo       | 20.0     | 2.00     | 31             | 2      | 3     | 1     |
| 5 Jambi-Kualatungkal    |          |          | 30             | • 14   | 4     | Ū     |
| 7 Banka-Belitung        | 110.0    | 0.57     | 28             | 1      | Ō     | Ō     |
| 16 Sape-Komodo-Labuh.   | 54.0     | 1.00     | 24             | 1      | 0     | Ū     |
| 2 Melaboh-Sinabang      | 101.0    | 0.57     | 22             | 2      | Û     | 0     |
| 19 Kupang-Kalabahi      | 137.0    | 0.57     | 12             | 1      | Ũ     | Ū     |
| 30 Baubau-Wara          | 6.0      | 3.00     | 9              | Ū      | Û     | 0     |
| 20 Kupang-Sabu          | 115.0    | 0.00     | 9              | 1      | 0     | 0     |
| 21 Lar WaiwLewol.       | 30.0     | 0.57     | 9              | Û.     | 0     | Ö     |
| 31 Luwuk-Sabang-Salakan | 46.0     | 1.00     | 9              | 1      | 0     | 0     |
| 35 Merauke-Bupul        | 4V+ V    | 1. 30    | 7              | Ū      | 0     | 0     |
| 8 Merak-Panjang         |          |          |                |        |       | ····· |
| 4 Jambi City            | · · ·    |          |                |        |       |       |
| T UNING VIVJ            | ••••••   |          | •••••          | •••••• |       |       |
| otal                    | •••••••  | •••••    | 31,62 <u>5</u> | 6,330  | 3,642 | 1,942 |

Table 1-4-2A Ranking of the Ferry Routes by the Passenger Volume of 1990

\*Source: DGLT

Note: 1. Veh.-4: Four-Wheeled Vehicle 2. Veh.-2: Two-Wheeled Vehicle

.

| annai 1995 an amaran 1997 - 1997 - 1997 - 1997 - 1997 - 1997 - 1997 - 1997 - 1997 - 1997 - 1997 - 1997 - 1997 - |          |            |                                       | <u> </u>                               | Veh4     | Veh2     |
|-----------------------------------------------------------------------------------------------------------------|----------|------------|---------------------------------------|----------------------------------------|----------|----------|
| Route                                                                                                           | Distance | Trip/Day   | Passenger                             | Cargo                                  |          | 1,000    |
|                                                                                                                 | Mile     |            | 1,000                                 | 1,000                                  | 1,000    | 1,000    |
| 9 Merak-Bakauheni                                                                                               | 15.0     | 56.00      | 8,337                                 | 3,183                                  | 936      |          |
| 13 Ketapang-Gilimanuk                                                                                           | 4.0      | 108.00     | 2,692                                 | 1,890                                  | 658      | 67       |
| 11 Ujung-Kamal                                                                                                  | 2.5      | 216.00     | 13,105                                | 992                                    | 1,065    | 993      |
| 14 Padangbai-Lember                                                                                             | 34.0     | 6.00       | 655                                   |                                        | 48       | 11       |
| 27 Bajoe-Kolaka                                                                                                 | 96.0     | 4.00       | 264                                   | 36                                     | 12       | 2        |
| 3 Ajibata-Tomok                                                                                                 | 3.0      | 10.00      | 326                                   | 22                                     | 29       | 8        |
| 24 Semuntai River Cr.                                                                                           | 0.5      | 20.00      | 232                                   | 18                                     | 26       | 10       |
| 15 Lombok-Tano                                                                                                  | 11.0     | 4.00       | 286                                   | 15                                     | 11       | 3        |
| 26 Penajam-Balikpapan                                                                                           | 8.0      | 10.00      | 152                                   | 15                                     | 33       | 12       |
| 5 Jambi-Kualatungkal                                                                                            |          |            | 30                                    | 14                                     | 4        | <u>0</u> |
| 1 Saban-Malahayati                                                                                              | 15.0     | 2.00       | 85                                    | 8                                      | 3        | 5        |
| 33 Hunimua-Waipirit                                                                                             | 11.0     | 8.00       | 274                                   | 7                                      | 14       | 8        |
| 12 Jankar-Kalianget                                                                                             | 40.0     | 2.00       | 56                                    | 6                                      | 2        | 3        |
| 32 Poka-Galala                                                                                                  | 0.5      | 100.00     | 3,788                                 | 5                                      | 559      | 311      |
| 23 Kartiasa River Cr.                                                                                           | 0.5      | 30.00      | 182                                   | 3                                      | 19       | 53       |
| 29 Toroburu-Tampo                                                                                               | 20.0     | 2.00       | 31                                    | 2                                      | 3        | 1        |
| 2 Melaboh-Sinabang                                                                                              | 101.0    | 0.57       | 22                                    | 2                                      | 0        | 0        |
| 28 Bira-Pamatata                                                                                                | 17.0     | 2.00       | 38                                    | 2                                      | 3        | 2        |
| 6 Palemban-Kayuarang                                                                                            | 83.0     | 2.00       | 81                                    | 2                                      | 2        | 1        |
| 18 Kupang-Rote                                                                                                  | 40.0     | 1.14       | 71                                    | 1                                      | 3        | 0        |
| 25 Sekura River Cr.                                                                                             | 0.5      | 20.00      | 60                                    | 1                                      | 9        | 24       |
| 17 Kupang-Larantuka                                                                                             | 120.0    | 0.57       | 46                                    | 1                                      | 1        | 0        |
| 34 Sorong-Jeffman                                                                                               | 15.0     | 4.00       | 40                                    | 1                                      | 0        | 0        |
| 16 Sape-Komodo-Labuh.                                                                                           | 54.0     | 1.00       | 24                                    | 1                                      | 0        | 0        |
| 19 Kupang-Kalabahi                                                                                              | 137.0    | 0.57       | 12                                    | 1                                      | 0        | 0        |
| 20 Kupang-Sabu                                                                                                  | 115.0    | 0.29       | 9                                     | 1                                      | -0       | 0        |
| 31 Luwuk-Sabang-Salakan                                                                                         |          | 1.00       | 9                                     | 1                                      | 0        | 0        |
| 7 Banka-Belitung                                                                                                | 110.0    | 0.57       | 28                                    | 1                                      | 0        | 0        |
| 10 Cilacap-Kalipucang                                                                                           | 35.0     | 6.00       | 150                                   | 0                                      | 0        | 0        |
| 21 LarWaiwLewol.                                                                                                | 30.0     | 0.57       | 9                                     | 0                                      | 0        | 0        |
| 35 Merauke-Bupul                                                                                                | 0010     |            | 7                                     | 0                                      | 0        | 0        |
| 22 Pontianak City                                                                                               |          |            | 512                                   | Ũ                                      | 200      | 416      |
|                                                                                                                 | 6.0      | 3.00       | 9                                     | Ũ                                      | 0        | 0        |
| 30 Baubau-Wara                                                                                                  | U.U.     | 0.00       | ······                                | ······································ |          | <u> </u> |
| 4 Jambi City                                                                                                    |          |            | •••••                                 |                                        | <b> </b> | ļ        |
| 8 Merak-Panjang                                                                                                 |          |            | · · · · · · · · · · · · · · · · · · · |                                        | f        | <u> </u> |
| P 1 1                                                                                                           | <b></b>  | <b>.</b> , | 31,625                                | 6,330                                  | 3,642    | 1.942    |
| lotal                                                                                                           | <u> </u> | L          | JI, 043                               | 0,000                                  | 1 0,044  | 1 1.016  |