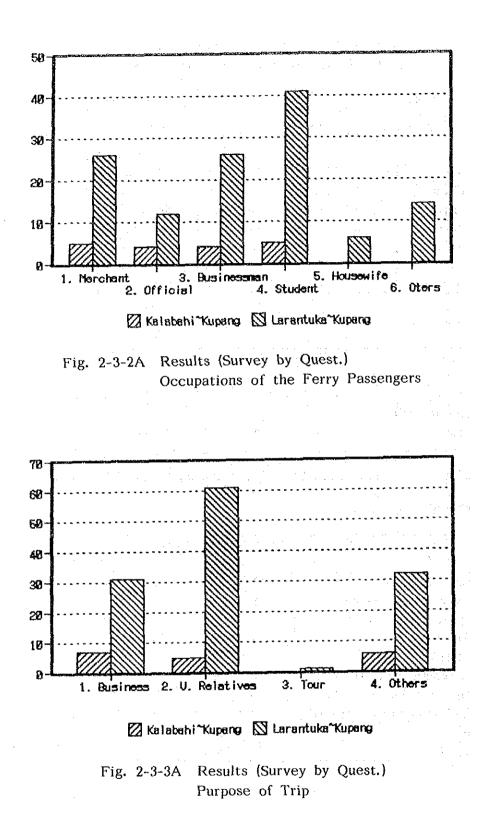

rvice        | 2       | 10.5    | 29       | 10.5   | 31    | 10.5  |
| 3. Speed of Ferry Boat         | 1       | 5.3     | 42       | 15.2   | 43    | 14.6  |
| 4. Safety/Stability            | 0       | 0.0     | 28       | 10.1   | 28    | 9.5   |
| 5. Tariff                      | 1       | 5.3     | 40       | 14.5   | 41    | 13.9  |
| 6. Accommodation of Ferry Boat | 2       | 10.5    | 17       | 6.2    | 19    | 6.4   |
| 7. Ferry Terminal Facility     | 0       | 0.0     | 22       | 8.0    | 22    | 7.5   |
| 8. Location of Ferry Terminal  | 0       | 0.0     | 17       | 6.2    | 17    | 5.8   |
| 9. Others                      | 2       | 10.5    | 16       | 5.8    | 18 :  | 6.1   |
| Total                          | 19      | 100.0   | 276      | 100.0  | 295   | 100.0 |





equest for Ferry Service

|     |                       |            | · · ·                           |            |
|-----|-----------------------|------------|---------------------------------|------------|
| No. | Sector                | 1986       | 1987                            | 1988       |
| 1   | Agriculture           | 183,121.30 | 205,821.53                      | 247,371.04 |
| 1.  | ngriourtaro           | 163,046.16 | 171,139.90                      | 179,023.77 |
| 2.  | Mining                | 20,940.67  | 18,230.88                       | 76,344.08  |
|     | -<br>-                | 19,171.67  | 10,735.15                       | 23,330.51  |
| 2   | Industry              | 6,959.45   | 8,372.12                        | 11,016.01  |
| э.  | Industry              | 5,