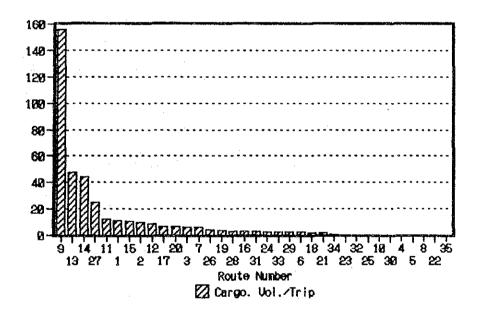

Table 1-4-3A Ranking of the Ferry Routes by the Cargo Volume of 1990

\*Source: DGLT

-20-

| Route                   | Distance | Trip/Day | Passenger | Cargo                                   | Veh4  | Veh2         |
|-------------------------|----------|----------|-----------|-----------------------------------------|-------|--------------|
|                         | Mile     |          | 1,000     | 1,000                                   | 1,000 | <u>1,000</u> |
| 11 Ujung-Kamal          | 2.5      | 216.00   | 13,105    | 992                                     | 1,065 | 993          |
| 9 Merak-Bakauheni       | 15.0     | 56.00    | 8,337     | 3,183                                   | 936   | 11           |
| 13 Ketapang-Gilimanuk   | 4.0      | 108.00   | 2,692     | 1,890                                   | 658   | 67           |
| 32 Poka-Galala          | 0.5      | 100.00   | 3,788     | 5                                       | 559   | 311          |
| 22 Pontianak City       |          |          | 512       | 0                                       | 200   | 416          |
| 14 Padangbai-Lember     | 34.0     | 6.00     | 655       |                                         | 48    | 11           |
| 26 Penajam-Balikpapan   | 8.0      | 10.00    | 152       | 15                                      | 33    | 12           |
| 3 Ajibata-Tomok         | 3.0      | 10.00    | 326       | 22                                      | 29    | 8            |
| 24 Semuntai River Cr.   | 0.5      | 20.00    | 232       | 18                                      | 26    | 10           |
| 23 Kartiasa River Cr.   | 0.5      | 30.00    | 182       | 3                                       | 19    | 53           |
| 33 Hunimua-Waipirit     | 11.0     | 8.00     | 274       |                                         | 14    | 8            |
| 27 Bajoe-Kolaka         | 96.0     | 4.00     | 264       | 36                                      | 12    | 2            |
| 15 Lombok-Tano          | 11.0     | 4.00     | 286       | 15                                      | 11    | 3            |
| 25 Sekura River Cr.     | 0.5      | 20.00    | 60        | 1                                       | 9     | 24           |
| 5 Jambi-Kualatungkal    |          |          | 30        | 14                                      | 4     | (            |
| 29 Toroburu-Tampo       | 20.0     | 2.00     | 31        | 2                                       | 3     | ] ]          |
| 1 Saban-Malahayati      | 15.0     | 2.00     | 85        | 8                                       | 3     | 5            |
| 18 Kupang-Rote          | 40.0     | 1.14     | 71        | 1                                       | 3     | (            |
| 28 Bira-Pamatata        | 17.0     | 2.00     | 38        | 2                                       | 3     | 2            |
| 6 Palemban-Kayuarang    | 83.0     | 2.00     | 81        | 2                                       | 2     | ] 1          |
| 12 Jankar-Kalianget     | 40.0     | 2.00     | 56        | 6                                       | 2     | 3            |
| 17 Kupang-Larantuka     | 120.0    | 0.57     | 46        | 1                                       | 1     | ) (          |
| 7 Banka-Belitung        | 110.0    | 0.57     | 28        | 1                                       | 0     | . (          |
| 20 Kupang-Sabu          | 115.0    | 0.29     | 9         | 1                                       | . 0   | (            |
| 16 Sape-Komodo-Labuh.   | 54.0     | 1.00     | 24        | 1                                       | 0     | (            |
| 35 Merauke-Bupul        |          |          | 7         | 0                                       | 0     | (            |
| 19 Kupang-Kalabahi      | 137.0    | 0.57     | 12        | 1                                       | 0     | (            |
| 34 Sorong-Jeffman       | 15.0     | 4.00     | 40        | 1                                       | 0     | . (          |
| 30 Baubau-Wara          | 6.0      | 3.00     | 9         | 0                                       | 0     | (            |
| 10 Cilacap-Kalipucang   | 35.0     | 6.00     | 150       | 0                                       | 0     | (            |
| 2 Melaboh-Sinabang      | 101.0    | 0.57     | 22        | 2                                       | 0     | (            |
| 31 Luwuk-Sabang-Salakan |          | 1.00     | 9         | 1                                       | 0     | (            |
| 21 LarWaiwLewol.        | 30.0     | 0.57     | 9         | 0                                       | 0     | (            |
| 4 Jambi City            |          |          |           |                                         |       |              |
| 8 Merak-Panjang         |          |          |           |                                         |       |              |
| o mor our i carjonio    | •••••    |          |           | • • • • • • • • • • • • • • • • • • • • | [     | 1            |
| otal                    | ••••••   |          | 31,625    | 6,330                                   | 3,642 | 1,942        |