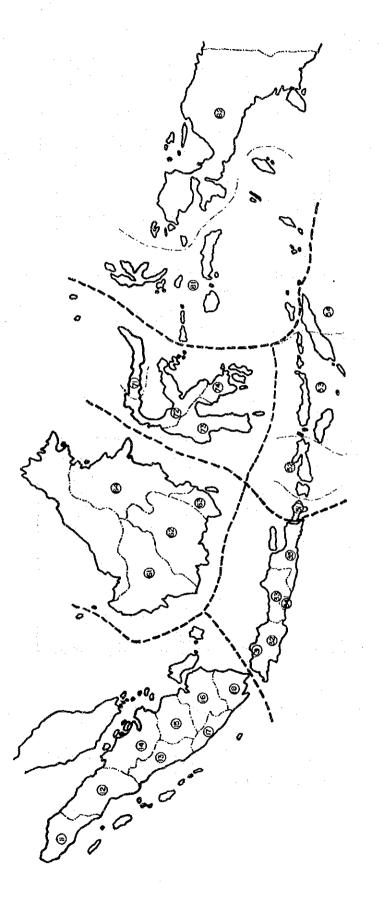

13A O-D of Air Passenger

# Table 1-4-14A O-D of Air Passenger (Percentage)

| <u>0-n</u> | A            | B     | С     | D     | Е    | F    | Total  |
|------------|--------------|-------|-------|-------|------|------|--------|
| <u> </u>   | 7.23         | 12.27 | 0.51  | 0.47  | 0.14 | 0.05 | 20.67  |
| R          | 10.95        | 17.15 | 6.32  | 7.30  | 2.25 | 1.91 | 45.87  |
| <u> </u>   | 0.21         | 6.79  | 2.60  | 0.11  | 0.43 | 0.09 | 10.23  |
| n v        | 0.48         | 6.90  | 0.13  | 4.47  | 0.41 | 0.29 | 12.69  |
| F          | 0,10<br>0 11 | 2.39  | 0.55  | 0.33  | 1.76 | 0.50 | 5.63   |
| <u>г</u>   | 0.11         | 1.76  | 0.07  | 0.08  | 0.38 | 2.51 | 4.90   |
| Total      | 19.09        | 47.25 | 10.17 | 12.76 | 5.38 | 5.35 | 100.00 |

Source: O-D Study 1988, MOC



Fig. 1-4-13A Area Code of O-D Study



Fig. 1-4-14A Passenger's O-D by Each Mode From "A" Zone (1,000,000)



Fig. 1-4-15A Passenger's O-D by Each Mode From "B" Zone (1,000,000)



Fig. 1-4-16A Passenger's O-D by Each Mode From "C" Zone (1,000,000)



Fig. 1-4-17A Passenger's O-D by Each Mode From "D" Zone (1,000)







Fig. 1-4-19A Passenger's O-D by Each Mode From "F" Zone (1,000)

| 0-D   | A         | B         | C       | D | Е      | F | Total     |
|-------|-----------|-----------|---------|---|--------|---|-----------|
| A     | 0         | 1,215,655 | 1,012   | 0 | 511    | 0 | 1,217,178 |
| В     | 1,184,024 | 535,059   | 495,844 | 0 | 184    | 0 | 2,215,111 |
| C     | 0         | 386,632   | 22,096  | 0 | 0      | 0 | 408,728   |
| D     | 0         | 0         | 0       | 0