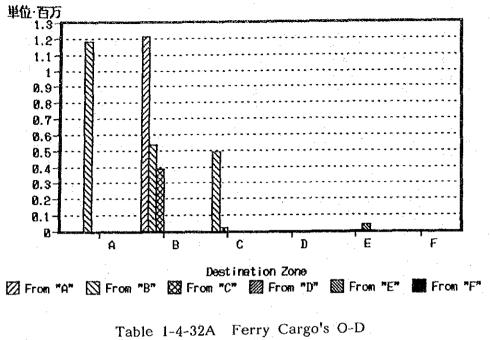

,414,70010,600247,8002,228,7001,053,400 |

Source: O-D Study 1988, MOC

Table 1-4-18A Sea Transportation Cargo's O-D (Percentage)

| 0-D      | Δ        | R     | C    | D     | । ज   | F    | Total  |
|----------|----------|-------|------|-------|-------|------|--------|
| <u> </u> | <u> </u> | 22.06 | 0.02 | 1.17  | 0.33  | 0.13 | 42.83  |
| B        | 8.36     | 5.64  | 0.58 | 2.56  | 1.82  | 0.75 | 19.72  |
| C        | 0.02     | 0.55  | 0.12 | 0.01  | 0.02  | 0.00 | 0.72   |
| D        | 1.56     | 10.06 | 0.82 | 7.22  | 3.34  | 1.26 | 24.26  |
| E        | 0.07     | 0.92  | 0.71 | 1.48  | 2.65  | 0.58 | 6.41   |
| F        | 0.00     | 1.73  | 0.01 | 0.30  | 2.72  | 1.29 | 6.05   |
| Total    | 29.12    | 40.95 | 2.27 | 12.74 | 10.89 | 4.02 | 100.00 |

Source: 0-D Study 1988, MOC











#### Origin: 8171-Kod. Ambon



Fig. 1-4-20A O-D of Ferry Passenger





Fig. 1-4-21A O-D of Ferry Passenger

| Code | Province             |
|------|----------------------|
| 11   | Daerah Istimewa Aceh |
| 12   | Sumatera Utara       |
| 13   | Sumatera Barat       |
| 14   | Riau                 |
| 15   | Jambi                |
| 16   | Sumatera Selatan     |
| 17   | Bengkulu             |
| 18   | Lampung              |
| 31   | DKI JAYA             |
| 32   | Jawa Barat           |
| 33   | Jawa Tengah          |
| 34   | DI Yogyakarta        |
| 35   | Jawa Timur           |
| 51   | Bali                 |
| 52   | Nusa Tenggara Barat  |
| 53 . | Nusa Tenggara Timur  |
| 54   | Timor Timur          |
| 61   | Kalimantan Barat     |
| 62   | Kalimantan Tengha    |
| 63   |