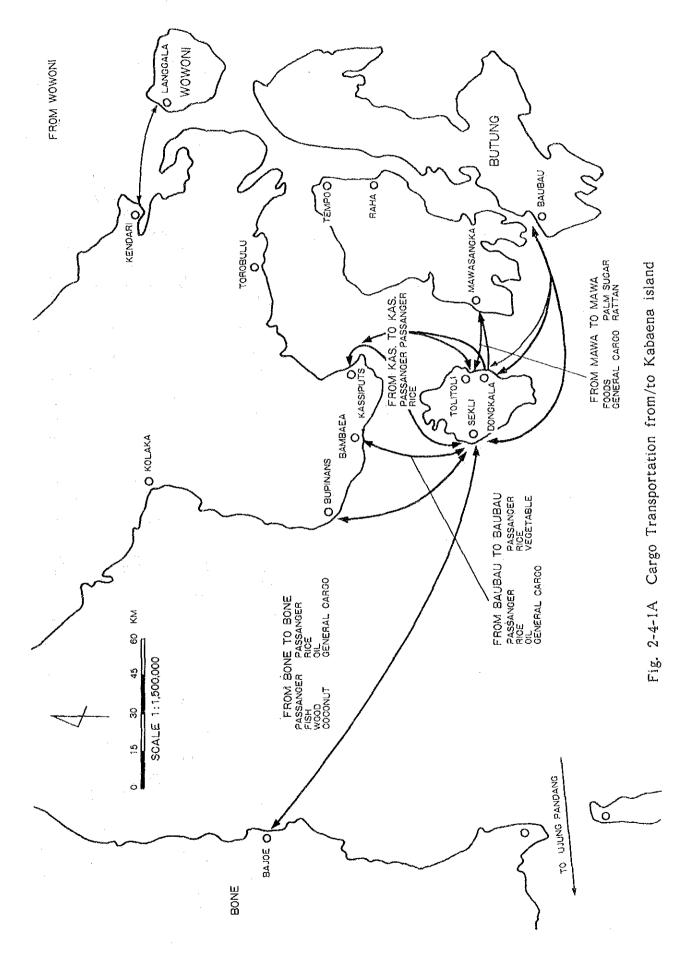

vince.

| DESCRIPTION 1985                                                                  | 1986   | 1987   | 1988   | 1989   |
|-----------------------------------------------------------------------------------|--------|--------|--------|--------|
| 1. Passenger car2,6242. Mini bus car4893. Commodities car1,6084. Motorcycle15,218 | 3,045  | 3,273  | 3,203  | 4,222  |
|                                                                                   | 534    | 612    | 715    | 839    |
|                                                                                   | 1,615  | 1,700  | 1,734  | 3,437  |
|                                                                                   | 15,510 | 16,290 | 17,153 | 17,282 |

\_

Table 2-4-10A Number of Vehicles in Kabupaten Kendari



-87--











...

|                                                                                                                                                                                                                                     | and the second |                                                      |                                                         |                              | and the second |
|-------------------------------------------------------------------------------------------------------------------------------------------------------------------------------------------------------------------------------------|------------------------------------------------------------------------------------------------------------------|--------------------