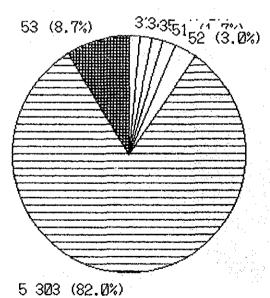

Table 1-4-3A Ranking of the Ferry Routes by the Cargo Volume of 1990

\*Source: DGLT

-20-

| Route                   | Distance | Trip/Day | Passenger | Cargo                                   | Veh4  | Veh2         |
|-------------------------|----------|----------|-----------|-----------------------------------------|-------|--------------|
|                         | Mile     |          | 1,000     | 1,000                                   | 1,000 | <u>1,000</u> |
| 11 Ujung-Kamal          | 2.5      | 216.00   | 13,105    | 992                                     | 1,065 | 993          |
| 9 Merak-Bakauheni       | 15.0     | 56.00    | 8,337     | 3,183                                   | 936   | 11           |
| 13 Ketapang-Gilimanuk   | 4.0      | 108.00   | 2,692     | 1,890                                   | 658   | 67           |
| 32 Poka-Galala          | 0.5      | 100.00   | 3,788     | 5                                       | 559   | 311          |
| 22 Pontianak City       |          |          | 512       | 0                                       | 200   | 416          |
| 14 Padangbai-Lember     | 34.0     | 6.00     | 655       |                                         | 48    | 11           |
| 26 Penajam-Balikpapan   | 8.0      | 10.00    | 152       | 15                                      | 33    | 12           |
| 3 Ajibata-Tomok         | 3.0      | 10.00    | 326       | 22                                      | 29    | 8            |
| 24 Semuntai River Cr.   | 0.5      | 20.00    | 232       | 18                                      | 26    | 10           |
| 23 Kartiasa River Cr.   | 0.5      | 30.00    | 182       | 3                                       | 19    | 53           |
| 33 Hunimua-Waipirit     | 11.0     | 8.00     | 274       |                                         | 14    | 8            |
| 27 Bajoe-Kolaka         | 96.0     | 4.00     | 264       | 36                                      | 12    | 2            |
| 15 Lombok-Tano          | 11.0     | 4.00     | 286       | 15                                      | 11    | 3            |
| 25 Sekura River Cr.     | 0.5      | 20.00    | 60        | 1                                       | 9     | 24           |
| 5 Jambi-Kualatungkal    |          |          | 30        | 14                                      | 4     | (            |
| 29 Toroburu-Tampo       | 20.0     | 2.00     | 31        | 2                                       | 3     | ] ]          |
| 1 Saban-Malahayati      | 15.0     | 2.00     | 85        | 8                                       | 3     | 5            |
| 18 Kupang-Rote          | 40.0     | 1.14     | 71        | 1                                       | 3     | (            |
| 28 Bira-Pamatata        | 17.0     | 2.00     | 38        | 2                                       | 3     | 2            |
| 6 Palemban-Kayuarang    | 83.0     | 2.00     | 81        | 2                                       | 2     | ] 1          |
| 12 Jankar-Kalianget     | 40.0     | 2.00     | 56        | 6                                       | 2     | 3            |
| 17 Kupang-Larantuka     | 120.0    | 0.57     | 46        | 1                                       | 1     | ) (          |
| 7 Banka-Belitung        | 110.0    | 0.57     | 28        | 1                                       | 0     | . (          |
| 20 Kupang-Sabu          | 115.0    | 0.29     | 9         | 1                                       | . 0   | (            |
| 16 Sape-Komodo-Labuh.   | 54.0     | 1.00     | 24        | 1                                       | 0     | (            |
| 35 Merauke-Bupul        |          |          | 7         | 0                                       | 0     | (            |
| 19 Kupang-Kalabahi      | 137.0    | 0.57     | 12        | 1                                       | 0     | (            |
| 34 Sorong-Jeffman       | 15.0     | 4.00     | 40        | 1                                       | 0     | . (          |
| 30 Baubau-Wara          | 6.0      | 3.00     | 9         | 0                                       | 0     | (            |
| 10 Cilacap-Kalipucang   | 35.0     | 6.00     | 150       | 0                                       | 0     | (            |
| 2 Melaboh-Sinabang      | 101.0    | 0.57     | 22        | 2                                       | 0     | (            |
| 31 Luwuk-Sabang-Salakan |          | 1.00     | 9         | 1                                       | 0     | (            |
| 21 LarWaiwLewol.        | 30.0     | 0.57     | 9         | 0                                       | 0     | (            |
| 4 Jambi City            |          |          |           |                                         |       |              |
| 8 Merak-Panjang         |          |          |           |                                         |       |              |
| o mor our i carjonio    | •••••    |          |           | • • • • • • • • • • • • • • • • • • • • | [     | 1            |
| otal                    | ••••••   |          | 31,625    | 6,330                                   | 3,642 | 1,942        |