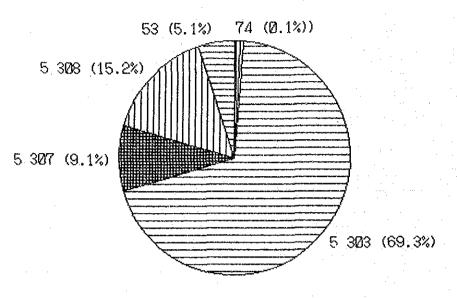

#### : PERUM ASDP

| Route                   | Distance | Trip/Day | Passenger      | Cargo  | Veh4  | Veh2  |
|-------------------------|----------|----------|----------------|--------|-------|-------|
|                         | Mile     |          | 1,000          | 1,000  | 1,000 | 1,000 |
| 11 Ujung-Kamal          | 2.5      | 216.00   | 13,105         | 992    | 1,065 | 993   |
| 9 Merak-Bakauheni       | 15.0     | 56.00    | 8,337          | 3, 183 | 936   | 11    |
| 32 Poka-Galala          | 0.5      | 100.00   | 3, 788         | 5      | 559   | 311   |
| 13 Ketapang-Gilimanuk   | 4.0      | 108.00   | 2,692          | 1,890  | 658   | 67    |
| 14 Padangbai-Lember     | 34.0     | 6.00     | 655            | 97     | 48    | 11    |
| 22 Pontianak City       |          |          | 512            | 0      | 200   | 416   |
| 3 Ajibata-Tomok         | 3.0      | 10.00    | 326            | 22     | 29    | 8     |
| 15 Lombok-Tano          | 11.0     | 4.00     | 286            | 15     | 11    | 3     |
| 33 Hunimua-Waipirit     | 11.0     | 8,00     | 274            | 7      | 14    | 8     |
| 27 Bajoe-Kolaka         | 96.0     | 4,00     | 264            | 36     | 12    | 2     |
| 24 Semuntai River Cr.   | 0.5      | 20.00    | 232            | 18     | 26    | 10    |
| 23 Kartiasa River Cr.   | 0.5      | 30.00    | 182            | 3      | 19    | 53    |
| 26 Penajam-Balikpapan   | 8.0      | 10.00    | 152            | 15     | 33    | 12    |
| 10 Cilacap-Kalipucang   | 35.0     | 6,00     | 150            | 0      | 0     | 0     |
| 1 Saban-Malahayati      | 15.0     | 2,00     | 85             | 8      | 3     | 5     |
| 6 Palemban-Kayuarang    | 83.0     | 2.00     | 81             | 2      | 2     | 1     |
| 18 Kupang-Rote          | 40.0     | 1.14     | 71             | 1.     | 3     | Ō     |
| 25 Sekura River Cr.     | 0.5      | 20.00    | 60             | 1      | 9     | 24    |
| 12 Jankar-Kalianget     | 40.0     | 2.00     | 56             | 6      | 2     | 3     |
| 17 Kupang-Larantuka     | 120.0    | 0.57     | 46             | 1      | 1     | 0     |
| 34 Sorong-Jeffman       | 15.0     | 4.00     | 40             | 1      | Ō     | 0     |
| 28 Bira-Pamatata        | 17.0     | 2.00     | 38             | 2      | 3     | 2     |
| 29 Toroburu-Tampo       | 20.0     | 2.00     | 31             | 2      | 3     | 1     |
| 5 Jambi-Kualatungkal    |          |          | 30             | • 14   | 4     | Ū     |
| 7 Banka-Belitung        | 110.0    | 0.57     | 28             | 1      | Ō     | Ō     |
| 16 Sape-Komodo-Labuh.   | 54.0     | 1.00     | 24             | 1      | 0     | Ū     |
| 2 Melaboh-Sinabang      | 101.0    | 0.57     | 22             | 2      | Û     | 0     |
| 19 Kupang-Kalabahi      | 137.0    | 0.57     | 12             | 1      | Ũ     | Ū     |
| 30 Baubau-Wara          | 6.0      | 3.00     | 9              | Ū      | Û     | 0     |
| 20 Kupang-Sabu          | 115.0    | 0.00     | 9              | 1      | 0     | 0     |
| 21 Lar WaiwLewol.       | 30.0     | 0.57     | 9              | Û.     | 0     | Ö     |
| 31 Luwuk-Sabang-Salakan | 46.0     | 1.00     | 9              | 1      | 0     | 0     |
| 35 Merauke-Bupul        | 4V+ V    | 1. 30    | 7              | Ū      | 0     | 0     |
| 8 Merak-Panjang         |          |          |                |        |       | ····· |
| 4 Jambi City            | · · ·    |          |                |        |       |       |
| T UNING VIVJ            | ••••••   |          | •••••          | •••••• |       |       |
| otal                    | •••••••  | •••••    | 31,62 <u>5</u> | 6,330  | 3,642 | 1,942 |

Table 1-4-2A Ranking of the Ferry Routes by the Passenger Volume of 1990

\*Source: DGLT

Note: 1. Veh.-4: Four-Wheeled Vehicle 2. Veh.-2: Two-Wheeled Vehicle

.

| annai 1995 an amaran 1997 - 1997 - 1997 - 1997 - 1997 - 1997 - 1997 - 1997 - 1997 - 1997 - 1997 - 1997 - 1997 - |          |            |                                       | <u> </u>                               | Veh4     | Veh2     |
|-----------------------------------------------------------------------------------------------------------------|----------|------------|---------------------------------------|----------------------------------------|----------|----------|
| Route                                                                                                           | Distance | Trip/Day   | Passenger                             | Cargo                                  |          | 1,000    |
|                                                                                                                 | Mile     |            | 1,000                                 | 1,000                                  | 1,000    | 1,000    |
| 9 Merak-Bakauheni                                                                                               | 15.0     | 56.00      | 8,337                                 | 3,183                                  | 936      |          |
| 13 Ketapang-Gilimanuk                                                                                           | 4.0      | 108.00     | 2,692                                 | 1,890                                  | 658      | 67       |
| 11 Ujung-Kamal                                                                                                  | 2.5      | 216.00     | 13,105                                | 992                                    | 1,065    | 993      |
| 14 Padangbai-Lember                                                                                             | 34.0     | 6.00       | 655                                   |                                        | 48       | 11       |
| 27 Bajoe-Kolaka                                                                                                 | 96.0     | 4.00       | 264                                   | 36                                     | 12       | 2        |
| 3 Ajibata-Tomok                                                                                                 | 3.0      | 10.00      | 326                                   | 22                                     | 29       | 8        |
| 24 Semuntai River Cr.                                                                                           | 0.5      | 20.00      | 232                                   | 18                                     | 26       | 10       |
| 15 Lombok-Tano                                                                                                  | 11.0     | 4.00       | 286                                   | 15                                     | 11       | 3        |
| 26 Penajam-Balikpapan                                                                                           | 8.0      | 10.00      | 152                                   | 15                                     | 33       | 12       |
| 5 Jambi-Kualatungkal                                                                                            |          |            | 30                                    | 14                                     | 4        | <u>0</u> |
| 1 Saban-Malahayati                                                                                              | 15.0     | 2.00       | 85                                    | 8                                      | 3        | 5        |
| 33 Hunimua-Waipirit                                                                                             | 11.0     | 8.00       | 274                                   | 7                                      | 14       | 8        |
| 12 Jankar-Kalianget                                                                                             | 40.0     | 2.00       | 56                                    | 6                                      | 2        | 3        |
| 32 Poka-Galala                                                                                                  | 0.5      | 100.00     | 3,788                                 | 5                                      | 559      | 311      |
| 23 Kartiasa River Cr.                                                                                           | 0.5      | 30.00      | 182                                   | 3                                      | 19       | 53       |
| 29 Toroburu-Tampo                                                                                               | 20.0     | 2.00       | 31                                    | 2                                      | 3        | 1        |
| 2 Melaboh-Sinabang                                                                                              | 101.0    | 0.57       | 22                                    | 2                                      | 0        | 0        |
| 28 Bira-Pamatata                                                                                                | 17.0     | 2.00       | 38                                    | 2                                      | 3        | 2        |
| 6 Palemban-Kayuarang                                                                                            | 83.0     | 2.00       | 81                                    | 2                                      | 2        | 1        |
| 18 Kupang-Rote                                                                                                  | 40.0     | 1.14       | 71                                    | 1                                      | 3        | 0        |
| 25 Sekura River Cr.                                                                                             | 0.5      | 20.00      | 60                                    | 1                                      | 9        | 24       |
| 17 Kupang-Larantuka                                                                                             | 120.0    | 0.57       | 46                                    | 1                                      | 1        | 0        |
| 34 Sorong-Jeffman                                                                                               | 15.0     | 4.00       | 40                                    | 1                                      | 0        | 0        |
| 16 Sape-Komodo-Labuh.                                                                                           | 54.0     | 1.00       | 24                                    | 1                                      | 0        | 0        |
| 19 Kupang-Kalabahi                                                                                              | 137.0    | 0.57       | 12                                    | 1                                      | 0        | 0        |
| 20 Kupang-Sabu                                                                                                  | 115.0    | 0.29       | 9                                     | 1                                      | -0       | 0        |
| 31 Luwuk-Sabang-Salakan                                                                                         |          | 1.00       | 9                                     | 1                                      | 0        | 0        |
| 7 Banka-Belitung                                                                                                | 110.0    | 0.57       | 28                                    | 1                                      | 0        | 0        |
| 10 Cilacap-Kalipucang                                                                                           | 35.0     | 6.00       | 150                                   | 0                                      | 0        | 0        |
| 21 LarWaiwLewol.                                                                                                | 30.0     | 0.57       | 9                                     | 0                                      | 0        | 0        |
| 35 Merauke-Bupul                                                                                                | 0010     |            | 7                                     | 0                                      | 0        | 0        |
| 22 Pontianak City                                                                                               |          |            | 512                                   | Ũ                                      | 200      | 416      |
|                                                                                                                 | 6.0      | 3.00       | 9                                     | Ũ                                      | 0        | 0        |
| 30 Baubau-Wara                                                                                                  | U.U.     | 0.00       | ······                                | ······································ |          | <u> </u> |
| 4 Jambi City                                                                                                    |          |            | •••••                                 |                                        | <b> </b> | ļ        |
| 8 Merak-Panjang                                                                                                 |          |            | · · · · · · · · · · · · · · · · · · · |                                        | f        | <u> </u> |
| P 1 1                                                                                                           | <b></b>  | <b>.</b> , | 31,625                                | 6,330                                  | 3,642    | 1.942    |
| lotal                                                                                                           | <u> </u> | L          | JI, 043                               | 0,000                                  | 1 0,044  | 1 1.016  |