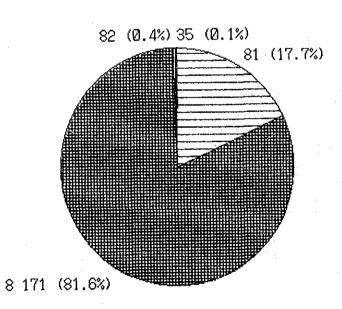

-14-

| Route                   | Distance | Trip/Day | Passen. | Cargo        | Veh4        | Veh2   |
|-------------------------|----------|----------|---------|--------------|-------------|--------|
|                         | Mile     |          | 1,000   | 1,000        | 1,000       | 1,000  |
| 1 Saban-Malahayati      | 15.0     | 2.00     | 85      | 8            | 3           | 5      |
| 2 Melaboh-Sinabang      | 101.0    | 0.57     | 22      | 2            | 0           | 0      |
| 3 Ajibata-Tomok         | 3.0      | 10.00    | 326     | 22           | 29          | 8      |
| 4 Jambi City            |          |          |         |              |             |        |
| 5 Jambi-Kualatungkal    |          |          | 30      | 14           | 4           | 0      |
| 6 Palemban-Kayuarang    | 83.0     | 2.00     | 81      | 2            | 2           | 1      |
| 7 Banka-Belitung        | 110.0    | 0.57     | 28      | 1            | Ū           | Ō      |
| 8 Merak-Panjang         |          |          |         | •••••••••••• | ¦           | ······ |
| 9 Merak-Bakauheni       | 15.0     | 56.00    | 8,337   | 3,183        | 936         | 11     |
| 10 Cilacap-Kalipucang   | 35.0     | 6.00     | 150     | 0            | 0           | Ū Ū    |
| 11 Ujung-Kamal          | 2.5      | 216.00   | 13,105  | 992          | 1,065       | 993    |
| 12 Jankar-Kalianget     | 40.0     | 2.00     | 56      | 6            | 2           | 3      |
| 13 Ketapang-Gilimanuk   | 4.0      | 108.00   | 2,692   | 1.890        | 658         | 67     |
| 14 Padangbai-Lember     | 34.0     | 6.00     | 655     | 97           | 48          | 11     |
| 15 Lombok-Tano          | 11.0     | 4.00     | 286     | 15           | 11          | 3      |
| 16 Sape-Komodo-Labuh.   | 54.0     | 1.00     | 24      | 1            | 0           | 0      |
| 17 Kupang-Larantuka     | 120.0    | 0.57     | 46      | 1            | 1           | 0      |
| 18 Kupang-Rote          | 40.0     | 1.14     | 71      | ī            | 3           | Ū      |
| 19 Kupang-Kalabahi      | 137.0    | 0.57     | 12      | 1            | 0           | 0      |
| 20 Kupang-Sabu          | 115.0    | 0.29     | 9       |              | Ō           | 0      |
| 21 LarWaiwLewol.        | 30.0     | 0.57     | 9       | Ō            | 0           | 0      |
| 22 Pontianak City       |          |          | 512     | 0            | 200         | 416    |
| 23 Kartiasa River Cr.   | 0.5      | 30.00    | 182     | 3            | 19          | 53     |
| 24 Semuntai River Cr.   | 0.5      | 20.00    | 232     | 18           | 26          | 10     |
| 25 Sekura River Cr.     | 0.5      | 20.00    | 60      | 1            | 9           | 24     |
| 26 Penajam-Balikpapan   | 8.0      | 10.00    | 152     | 15           | 33          | 12     |
| 27 Bajoe-Kolaka         | 96.0     | 4.00     | 264     | 36           | 12          | 2      |
| 28 Bira-Pamatata        | 17.0     | 2.00     |         | 2            | 3           | 2      |
| 29 Toroburu-Tampo       | 20.0     | 2.00     | 31      | 2            | 3           | 1      |
| 30 Baubau-Wara          | 6.0      | 3.00     | 9       | <u>-</u>     | Ū           | Ū      |
| 31 Luwuk-Sabang-Salakan | 46.0     | 1.00     | 9       | 1            | 0           | Ū      |
| 32 Poka-Galala          | 0.5      | 100.00   | 3, 788  | 5            | 559         | 311    |
| 33 Hunimua-Waipirit     | 11.0     | 8.00     | 274     | 7            | 14          | 8      |
| 34 Sorong-Jeffman       | 15.0     | 4.00     | 40      | 1            | 0           | Ũ      |
| 35 Merauke-Bupul        |          |          | 7       | <u> </u>     | 0           | Û      |
| or not owner Duput      |          | ·····    |         | ······       | ··········· | ······ |
| lotal                   |          |          | 31,625  | 6,330        | 3,642       | 1,942  |

Table 1-4-1A Ferry Transportation Volume in 1990

\*Source: DGLT

Note:1. Veh.-4: Four-Wheeled Vehicle 2: Veh.-2: Two-Wheeled Vehicle

Fig. 1-4-2A Ferry Boats in Operation