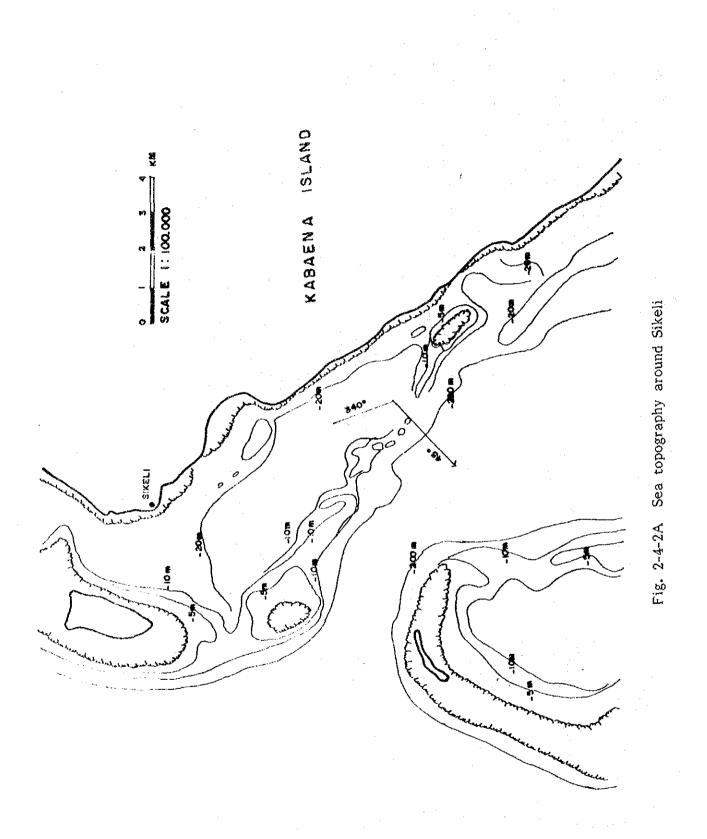

DESCRIPTION 1985                                                                  | 1986   | 1987   | 1988   | 1989   |
|-----------------------------------------------------------------------------------|--------|--------|--------|--------|
| 1. Passenger car2,6242. Mini bus car4893. Commodities car1,6084. Motorcycle15,218 | 3,045  | 3,273  | 3,203  | 4,222  |
|                                                                                   | 534    | 612    | 715    | 839    |
|                                                                                   | 1,615  | 1,700  | 1,734  | 3,437  |
|                                                                                   | 15,510 | 16,290 | 17,153 | 17,282 |

\_

Table 2-4-10A Number of Vehicles in Kabupaten Kendari



-87--











...

|                                                                                                                                                                                                                                     | and the second |                                                      |                                                         |                              | and the second |
|-------------------------------------------------------------------------------------------------------------------------------------------------------------------------------------------------------------------------------------|------------------------------------------------------------------------------------------------------------------|-----------------------------