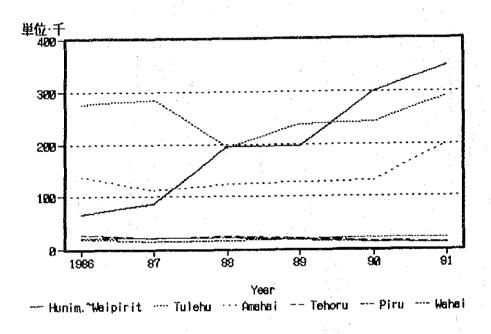

Table 1-4-1A Ferry Transportation Volume in 1990

\*Source: DGLT

Note:1. Veh.-4: Four-Wheeled Vehicle 2: Veh.-2: Two-Wheeled Vehicle

Fig. 1-4-2A Ferry Boats in Operation

#### : PERUM ASDP

| Route                   | Distance | Trip/Day | Passenger      | Cargo  | Veh4  | Veh2  |
|-------------------------|----------|----------|----------------|--------|-------|-------|
|                         | Mile     |          | 1,000          | 1,000  | 1,000 | 1,000 |
| 11 Ujung-Kamal          | 2.5      | 216.00   | 13,105         | 992    | 1,065 | 993   |
| 9 Merak-Bakauheni       | 15.0     | 56.00    | 8,337          | 3, 183 | 936   | 11    |
| 32 Poka-Galala          | 0.5      | 100.00   | 3, 788         | 5      | 559   | 311   |
| 13 Ketapang-Gilimanuk   | 4.0      | 108.00   | 2,692          | 1,890  | 658   | 67    |
| 14 Padangbai-Lember     | 34.0     | 6.00     | 655            | 97     | 48    | 11    |
| 22 Pontianak City       |          |          | 512            | 0      | 200   | 416   |
| 3 Ajibata-Tomok         | 3.0      | 10.00    | 326            | 22     | 29    | 8     |
| 15 Lombok-Tano          | 11.0     | 4.00     | 286            | 15     | 11    | 3     |
| 33 Hunimua-Waipirit     | 11.0     | 8,00     | 274            | 7      | 14    | 8     |
| 27 Bajoe-Kolaka         | 96.0     | 4,00     | 264            | 36     | 12    | 2     |
| 24 Semuntai River Cr.   | 0.5      | 20.00    | 232            | 18     | 26    | 10    |
| 23 Kartiasa River Cr.   | 0.5      | 30.00    | 182            | 3      | 19    | 53    |
| 26 Penajam-Balikpapan   | 8.0      | 10.00    | 152            | 15     | 33    | 12    |
| 10 Cilacap-Kalipucang   | 35.0     | 6,00     | 150            | 0      | 0     | 0     |
| 1 Saban-Malahayati      | 15.0     | 2,00     | 85             | 8      | 3     | 5     |
| 6 Palemban-Kayuarang    | 83.0     | 2.00     | 81             | 2      | 2     | 1     |
| 18 Kupang-Rote          | 40.0     | 1.14     | 71             | 1.     | 3     | Ō     |
| 25 Sekura River Cr.     | 0.5      | 20.00    | 60             | 1      | 9     | 24    |
| 12 Jankar-Kalianget     | 40.0     | 2.00     | 56             | 6      | 2     | 3     |
| 17 Kupang-Larantuka     | 120.0    | 0.57     | 46             | 1      | 1     | 0     |
| 34 Sorong-Jeffman       | 15.0     | 4.00     | 40             | 1      | Ō     | 0     |
| 28 Bira-Pamatata        | 17.0     | 2.00     | 38             | 2      | 3     | 2     |
| 29 Toroburu-Tampo       | 20.0     | 2.00     | 31             | 2      | 3     | 1     |
| 5 Jambi-Kualatungkal    |          |          | 30             | • 14   | 4     | Ū     |
| 7 Banka-Belitung        | 110.0    | 0.57     | 28             | 1      | Ō     | Ō     |
| 16 Sape-Komodo-Labuh.   | 54.0     | 1.00     | 24             | 1      | 0     | Ū     |
| 2 Melaboh-Sinabang      | 101.0    | 0.57     | 22             | 2      | Û     | 0     |
| 19 Kupang-Kalabahi      | 137.0    | 0.57     | 12             | 1      | Ũ     | Ū     |
| 30 Baubau-Wara          | 6.0      | 3.00     | 9              | Ū      | Û     | 0     |
| 20 Kupang-Sabu          | 115.0    | 0.00     | 9              | 1      | 0     | 0     |
| 21 Lar WaiwLewol.       | 30.0     | 0.57     | 9              | Û.     | 0     | Ö     |
| 31 Luwuk-Sabang-Salakan | 46.0     | 1.00     | 9              | 1      | 0     | 0     |
| 35 Merauke-Bupul        | 4V+ V    | 1. 30    | 7              | Ū      | 0     | 0     |
| 8 Merak-Panjang         |          |          |                |        |       | ····· |
| 4 Jambi City            | · · ·    |          |                |        |       |       |
| T UNING VIVJ            | ••••••   |          | •••••          | •••••• |       |       |
| otal                    | •••••••  | •••••    | 31,62 <u>5</u> | 6,330  | 3,642 | 1,942 |

Table 1-4-2A Ranking of the Ferry Routes by the Passenger Volume of 1990

\*Source: DGLT

Note: 1. Veh.-4: Four-Wheeled Vehicle 2. Veh.-2: Two-Wheeled Vehicle

.

| annai 1995 an amaran 1997 - 1997 - 1997 - 1997 - 1997 - 1997 - 1997 - 1997 - 1997 - 1997 - 1997 - 1997 - 1997 - |          |            |                                       | <u> </u>                               | Veh4     | Veh2     |
|-----------------------------------------------------------------------------------------------------------------|----------|------------|---------------------------------------|----------------------------------------|----------|----------|
| Route                                                                                                           | Distance | Trip/Day   | Passenger                             | Cargo                                  |          | 1,000    |
|                                                                                                                 | Mile     |            | 1,000                                 | 1,000                                  | 1,000    | 1,000    |
| 9 Merak-Bakauheni                                                                                               | 15.0     | 56.00      | 8,337                                 | 3,183                                  | 936      |          |
| 13 Ketapang-Gilimanuk                                                                                           | 4.0      | 108.00     | 2,692                                 | 1,890                                  | 658      | 67       |
| 11 Ujung-Kamal                                                                                                  | 2.5      | 216.00     | 13,105                                | 992                                    | 1,065    | 993      |
| 14 Padangbai-Lember                                                                                             | 34.0     | 6.00       | 655                                   |                                        | 48       | 11       |
| 27 Bajoe-Kolaka                                                                                                 | 96.0     | 4.00       | 264                                   | 36                                     | 12       | 2        |
| 3 Ajibata-Tomok                                                                                                 | 3.0      | 10.00      | 326                                   | 22                                     | 29       | 8        |
| 24 Semuntai River Cr.                                                                                           | 0.5      | 20.00      | 232                                   | 18                                     | 26       | 10       |
| 15 Lombok-Tano                                                                                                  | 11.0     | 4.00       | 286                                   | 15                                     | 11       | 3        |
| 26 Penajam-Balikpapan                                                                                           | 8.0      | 10.00      | 152                                   | 15                                     | 33       | 12       |
| 5 Jambi-Kualatungkal                                                                                            |          |            | 30                                    | 14                                     | 4        | <u>0</u> |
| 1 Saban-Malahayati                                                                                              | 15.0     | 2.00       | 85                                    | 8                                      | 3        | 5        |
| 33 Hunimua-Waipirit                                                                                             | 11.0     | 8.00       | 274                                   | 7                                      | 14       | 8        |
| 12 Jankar-Kalianget                                                                                             | 40.0     | 2.00       | 56                                    | 6                                      | 2        | 3        |
| 32 Poka-Galala                                                                                                  | 0.5      | 100.00     | 3,788                                 | 5                                      | 559      | 311      |
| 23 Kartiasa River Cr.                                                                                           | 0.5      | 30.00      | 182                                   | 3                                      | 19       | 53       |
| 29 Toroburu-Tampo                                                                                               | 20.0     | 2.00       | 31                                    | 2                                      | 3        | 1        |
| 2 Melaboh-Sinabang                                                                                              | 101.0    | 0.57       | 22                                    | 2                                      | 0        | 0        |
| 28 Bira-Pamatata                                                                                                | 17.0     | 2.00       | 38                                    | 2                                      | 3        | 2        |
| 6 Palemban-Kayuarang                                                                                            | 83.0     | 2.00       | 81                                    | 2                                      | 2        | 1        |
| 18 Kupang-Rote                                                                                                  | 40.0     | 1.14       | 71                                    | 1                                      | 3        | 0        |
| 25 Sekura River Cr.                                                                                             | 0.5      | 20.00      | 60                                    | 1                                      | 9        | 24       |
| 17 Kupang-Larantuka                                                                                             | 120.0    | 0.57       | 46                                    | 1                                      | 1        | 0        |
| 34 Sorong-Jeffman                                                                                               | 15.0     | 4.00       | 40                                    | 1                                      | 0        | 0        |
| 16 Sape-Komodo-Labuh.                                                                                           | 54.0     | 1.00       | 24                                    | 1                                      | 0        | 0        |
| 19 Kupang-Kalabahi                                                                                              | 137.0    | 0.57       | 12                                    | 1                                      | 0        | 0        |
| 20 Kupang-Sabu                                                                                                  | 115.0    | 0.29       | 9                                     | 1                                      | -0       | 0        |
| 31 Luwuk-Sabang-Salakan                                                                                         |          | 1.00       | 9                                     | 1                                      | 0        | 0        |
| 7 Banka-Belitung                                                                                                | 110.0    | 0.57       | 28                                    | 1                                      | 0        | 0        |
| 10 Cilacap-Kalipucang                                                                                           | 35.0     | 6.00       | 150                                   | 0                                      | 0        | 0        |
| 21 LarWaiwLewol.                                                                                                | 30.0     | 0.57       | 9                                     | 0                                      | 0        | 0        |
| 35 Merauke-Bupul                                                                                                | 0010     |            | 7                                     | 0                                      | 0        | 0        |
| 22 Pontianak City                                                                                               |          |            | 512                                   | Ũ                                      | 200      | 416      |
|                                                                                                                 | 6.0      | 3.00       | 9                                     | Ũ                                      | 0        | 0        |
| 30 Baubau-Wara                                                                                                  | U.U.     | 0.00       | ······                                | ······································ |          | <u> </u> |
| 4 Jambi City                                                                                                    |          |            | •••••                                 |                                        | <b> </b> | ļ        |
| 8 Merak-Panjang                                                                                                 |          |            | · · · · · · · · · · · · · · · · · · · |                                        | f        | <u> </u> |
| P 1 1                                                                                                           | <b></b>  | <b>.</b> , | 31,625                                | 6,330                                  | 3,642    | 1.942    |
| lotal                                                                                                           | <u> </u> | L          | JI, 043                               | 0,000                                  | 1 0,044  | 1 1.016  |