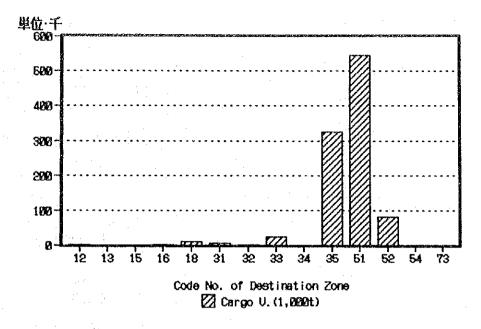

#### : PERUM ASDP

| Route                   | Distance | Trip/Day | Passenger      | Cargo  | Veh4  | Veh2  |
|-------------------------|----------|----------|----------------|--------|-------|-------|
|                         | Mile     |          | 1,000          | 1,000  | 1,000 | 1,000 |
| 11 Ujung-Kamal          | 2.5      | 216.00   | 13,105         | 992    | 1,065 | 993   |
| 9 Merak-Bakauheni       | 15.0     | 56.00    | 8,337          | 3, 183 | 936   | 11    |
| 32 Poka-Galala          | 0.5      | 100.00   | 3, 788         | 5      | 559   | 311   |
| 13 Ketapang-Gilimanuk   | 4.0      | 108.00   | 2,692          | 1,890  | 658   | 67    |
| 14 Padangbai-Lember     | 34.0     | 6.00     | 655            | 97     | 48    | 11    |
| 22 Pontianak City       |          |          | 512            | 0      | 200   | 416   |
| 3 Ajibata-Tomok         | 3.0      | 10.00    | 326            | 22     | 29    | 8     |
| 15 Lombok-Tano          | 11.0     | 4.00     | 286            | 15     | 11    | 3     |
| 33 Hunimua-Waipirit     | 11.0     | 8,00     | 274            | 7      | 14    | 8     |
| 27 Bajoe-Kolaka         | 96.0     | 4,00     | 264            | 36     | 12    | 2     |
| 24 Semuntai River Cr.   | 0.5      | 20.00    | 232            | 18     | 26    | 10    |
| 23 Kartiasa River Cr.   | 0.5      | 30.00    | 182            | 3      | 19    | 53    |
| 26 Penajam-Balikpapan   | 8.0      | 10.00    | 152            | 15     | 33    | 12    |
| 10 Cilacap-Kalipucang   | 35.0     | 6,00     | 150            | 0      | 0     | 0     |
| 1 Saban-Malahayati      | 15.0     | 2,00     | 85             | 8      | 3     | 5     |
| 6 Palemban-Kayuarang    | 83.0     | 2.00     | 81             | 2      | 2     | 1     |
| 18 Kupang-Rote          | 40.0     | 1.14     | 71             | 1.     | 3     | Ō     |
| 25 Sekura River Cr.     | 0.5      | 20.00    | 60             | 1      | 9     | 24    |
| 12 Jankar-Kalianget     | 40.0     | 2.00     | 56             | 6      | 2     | 3     |
| 17 Kupang-Larantuka     | 120.0    | 0.57     | 46             | 1      | 1     | 0     |
| 34 Sorong-Jeffman       | 15.0     | 4.00     | 40             | 1      | Ō     | 0     |
| 28 Bira-Pamatata        | 17.0     | 2.00     | 38             | 2      | 3     | 2     |
| 29 Toroburu-Tampo       | 20.0     | 2.00     | 31             | 2      | 3     | 1     |
| 5 Jambi-Kualatungkal    |          |          | 30             | • 14   | 4     | Ū     |
| 7 Banka-Belitung        | 110.0    | 0.57     | 28             | 1      | Ō     | Ō     |
| 16 Sape-Komodo-Labuh.   | 54.0     | 1.00     | 24             | 1      | 0     | Ū     |
| 2 Melaboh-Sinabang      | 101.0    | 0.57     | 22             | 2      | Û     | 0     |
| 19 Kupang-Kalabahi      | 137.0    | 0.57     | 12             | 1      | Ũ     | Ū     |
| 30 Baubau-Wara          | 6.0      | 3.00     | 9              | Ū      | Û     | 0     |
| 20 Kupang-Sabu          | 115.0    | 0.00     | 9              | 1      | 0     | 0     |
| 21 Lar WaiwLewol.       | 30.0     | 0.57     | 9              | Û.     | 0     | Ö     |
| 31 Luwuk-Sabang-Salakan | 46.0     | 1.00     | 9              | 1      | 0     | 0     |
| 35 Merauke-Bupul        | 4V+ V    | 1. 30    | 7              | Ū      | 0     | 0     |
| 8 Merak-Panjang         |          |          |                |        |       | ····· |
| 4 Jambi City            | · · ·    |          |                |        |       |       |
| T UNING VIVJ            | ••••••   |          | •••••          | •••••• |       |       |
| otal                    | •••••••  | •••••    | 31,62 <u>5</u> | 6,330  | 3,642 | 1,942 |