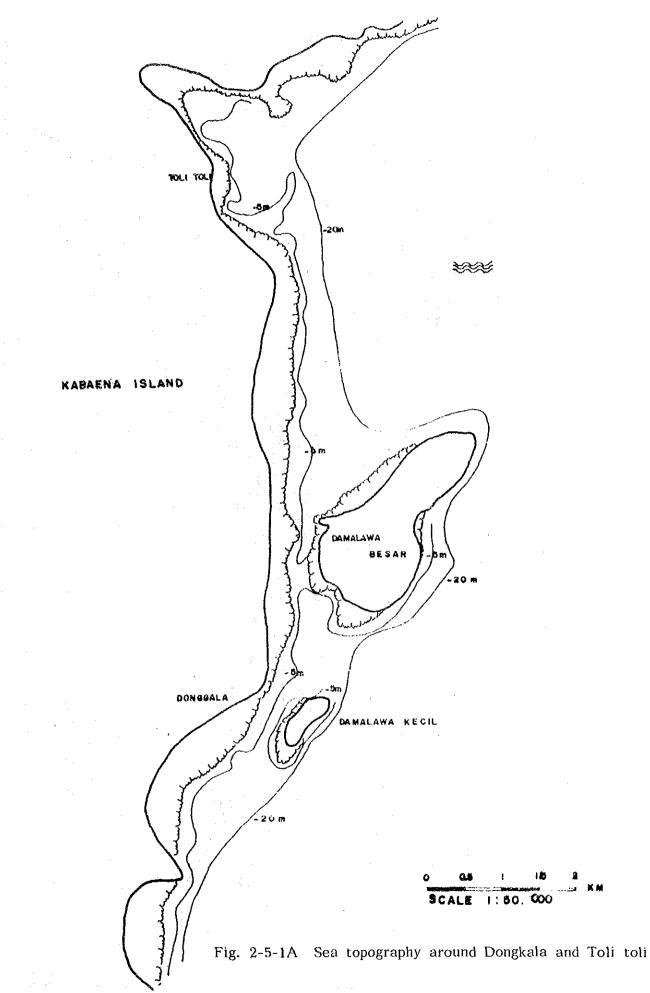

ESCRIPTION 1985                                                                  | 1986   | 1987   | 1988   | 1989   |
|-----------------------------------------------------------------------------------|--------|--------|--------|--------|
| 1. Passenger car2,6242. Mini bus car4893. Commodities car1,6084. Motorcycle15,218 | 3,045  | 3,273  | 3,203  | 4,222  |
|                                                                                   | 534    | 612    | 715    | 839    |
|                                                                                   | 1,615  | 1,700  | 1,734  | 3,437  |
|                                                                                   | 15,510 | 16,290 | 17,153 | 17,282 |

\_

Table 2-4-10A Number of Vehicles in Kabupaten Kendari



-87--











...

|                                                                                                                                                                                                                                     | and the second |                                                      |                                                         |                              | and the second |
|-------------------------------------------------------------------------------------------------------------------------------------------------------------------------------------------------------------------------------------|------------------------------------------------------------------------------------------------------------------|-------------------------------