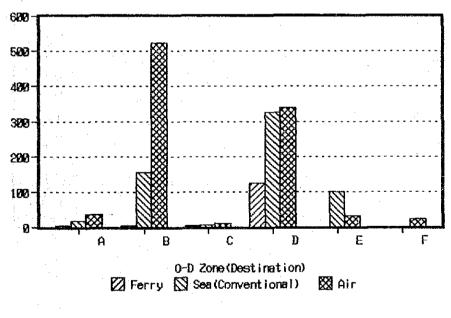

| 12.27 | 0.51  | 0.47  | 0.14 | 0.05 | 20.67  |
| R          | 10.95        | 17.15 | 6.32  | 7.30  | 2.25 | 1.91 | 45.87  |
| <u> </u>   | 0.21         | 6.79  | 2.60  | 0.11  | 0.43 | 0.09 | 10.23  |
| n v        | 0.48         | 6.90  | 0.13  | 4.47  | 0.41 | 0.29 | 12.69  |
| F          | 0,10<br>0 11 | 2.39  | 0.55  | 0.33  | 1.76 | 0.50 | 5.63   |
| <u>г</u>   | 0.11         | 1.76  | 0.07  | 0.08  | 0.38 | 2.51 | 4.90   |
| Total      | 19.09        | 47.25 | 10.17 | 12.76 | 5.38 | 5.35 | 100.00 |

Source: O-D Study 1988, MOC



Fig. 1-4-13A Area Code of O-D Study



Fig. 1-4-14A Passenger's O-D by Each Mode From "A" Zone (1,000,000)



Fig. 1-4-15A Passenger's O-D by Each Mode From "B" Zone (1,000,000)



Fig. 1-4-16A Passenger's O-D by Each Mode From "C" Zone (1,000,000)



Fig. 1-4-17A Passenger's O-D by Each Mode From "D" Zone (1,000)







Fig. 1-4-19A Passenger's O-D by Each Mode From "F" Zone (1,000)

| 0-D   | A         | B         | C       | D | Е      | F | Total     |
|-------|-----------|-----------|---------|---|--------|---|-----------|
| A     | 0         | 1,215,655 | 1,012   | 0 | 511    | 0 | 1,217,178 |
| В     | 1,184,024 | 535,059   | 495,844 | 0 | 184    | 0 | 2,215,111 |
| C     | 0         | 386,632   | 22,096  | 0 | 0      | 0 | 408,728   |
| D     | 0         | 0         | 0       | 0 | 0      | 0 | 0         |
| E     | 0         | 0         | 0       | 0 | 40,240 | 0 | 40,240    |
| F     | 0         | 0         | 0       | 0 | 0      | 0 | 0         |
| Total | 1,184,024 | 2,137,346 | 518,952 | 0 | 40,935 | 0 | 3,881,257 |

Tabl