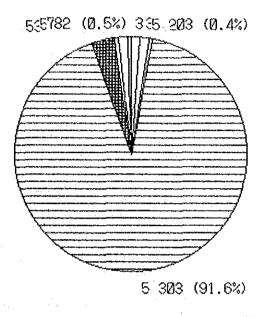

16   | Sumatera Selatan     |
| 17   | Bengkulu             |
| 18   | Lampung              |
| 31   | DKI JAYA             |
| 32   | Jawa Barat           |
| 33   | Jawa Tengah          |
| 34   | DI Yogyakarta        |
| 35   | Jawa Timur           |
| 51   | Bali                 |
| 52   | Nusa Tenggara Barat  |
| 53 . | Nusa Tenggara Timur  |
| 54   | Timor Timur          |
| 61   | Kalimantan Barat     |
| 62   | Kalimantan Tengha    |
| 63   | Kalimantan Selatan   |
| 64   | Kalimantan Timur     |
| 71   | Sulawesi Utara       |
| 72   | Sulawesi Tengah      |
| 73   | Sulawesi Selatan     |
| 74   | Sulawesi Tengah      |
| 81   | Maluku               |
| 82   | Irian Jaya           |

#### Origin: 5303-Kab. Kupang





Origin: 5307-Kab. Alor







Origin: 5308-Kab. Flores Timur











#### Origin: 7403-Kab. Kendari





Origin: 7404-Kab. Kolaka





Origin: 1672-Kod.Pangkal Pinang



Fig. 1-4-28A O-D of Ferry Passenger







Origin; 1608-Kab. Belitung



Fig. 1-4-30A O-D of Ferry Passenger

Origin; 1671-Kod. Palembang





|   |          | Cor      | le       | Cargo           | <u>V.</u>    |
|---|----------|----------|----------|-----------------|--------------|
|   |          | Origin   | Destin.  | Volume          | %            |
| • |          | 18       | 31       | 514,904         | 68.0         |
|   |          |          | 32       | 219,423         | 29.0         |
|   |          |          | 33       | 15,437          | 2.0          |
|   |          | 5 A      | 34       | 2,582           | 0.3          |
|   |          |          | 35       | 3,8