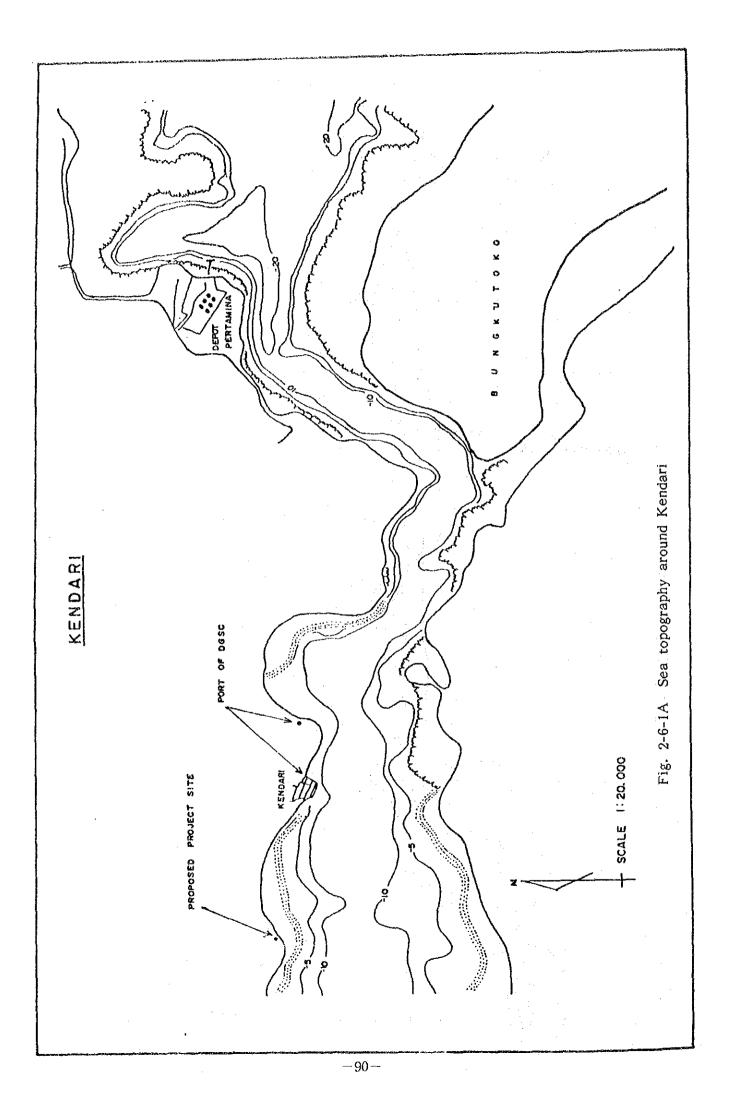

CRIPTION 1985                                                                  | 1986   | 1987   | 1988   | 1989   |
|-----------------------------------------------------------------------------------|--------|--------|--------|--------|
| 1. Passenger car2,6242. Mini bus car4893. Commodities car1,6084. Motorcycle15,218 | 3,045  | 3,273  | 3,203  | 4,222  |
|                                                                                   | 534    | 612    | 715    | 839    |
|                                                                                   | 1,615  | 1,700  | 1,734  | 3,437  |
|                                                                                   | 15,510 | 16,290 | 17,153 | 17,282 |

\_

Table 2-4-10A Number of Vehicles in Kabupaten Kendari



-87--











...

|                                                                                                                                                                                                                                     | and the second |                                                      |                                                         |                              | and the second |
|-------------------------------------------------------------------------------------------------------------------------------------------------------------------------------------------------------------------------------------|------------------------------------------------------------------------------------------------------------------|---------------------------------