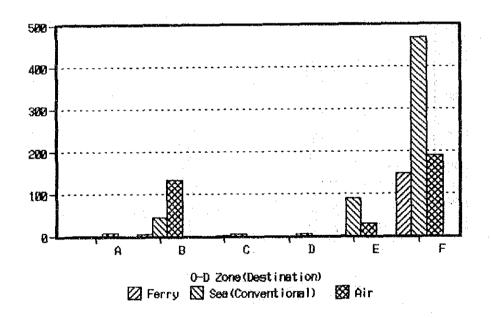

10.95        | 17.15 | 6.32  | 7.30  | 2.25 | 1.91 | 45.87  |
| <u> </u>   | 0.21         | 6.79  | 2.60  | 0.11  | 0.43 | 0.09 | 10.23  |
| n v        | 0.48         | 6.90  | 0.13  | 4.47  | 0.41 | 0.29 | 12.69  |
| F          | 0,10<br>0 11 | 2.39  | 0.55  | 0.33  | 1.76 | 0.50 | 5.63   |
| <u>г</u>   | 0.11         | 1.76  | 0.07  | 0.08  | 0.38 | 2.51 | 4.90   |
| Total      | 19.09        | 47.25 | 10.17 | 12.76 | 5.38 | 5.35 | 100.00 |

Source: O-D Study 1988, MOC



Fig. 1-4-13A Area Code of O-D Study



Fig. 1-4-14A Passenger's O-D by Each Mode From "A" Zone (1,000,000)



Fig. 1-4-15A Passenger's O-D by Each Mode From "B" Zone (1,000,000)



Fig. 1-4-16A Passenger's O-D by Each Mode From "C" Zone (1,000,000)



Fig. 1-4-17A Passenger's O-D by Each Mode From "D" Zone (1,000)







Fig. 1-4-19A Passenger's O-D by Each Mode From "F" Zone (1,000)

| 0-D   | A         | B         | C       | D | Е      | F | Total     |
|-------|-----------|-----------|---------|---|--------|---|-----------|
| A     | 0         | 1,215,655 | 1,012   | 0 | 511    | 0 | 1,217,178 |
| В     | 1,184,024 | 535,059   | 495,844 | 0 | 184    | 0 | 2,215,111 |
| C     | 0         | 386,632   | 22,096  | 0 | 0      | 0 | 408,728   |
| D     | 0         | 0         | 0       | 0 | 0      | 0 | 0         |
| E     | 0         | 0         | 0       | 0 | 40,240 | 0 | 40,240    |
| F     | 0         | 0         | 0       | 0 | 0      | 0 | 0         |
| Total | 1,184,024 | 2,137,346 | 518,952 | 0 | 40,935 | 0 | 3,881,257 |

Table 1-4-15A Ferry Cargo's O-D

Source: 0-D Study 1988, MOC

Table 1-4-16A