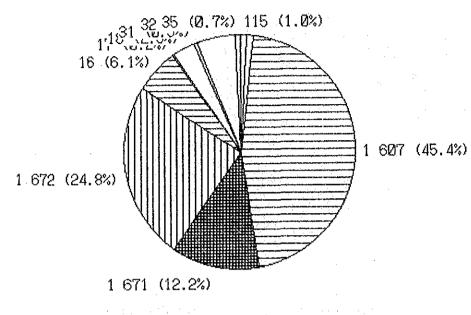

Table 1-4-3A Ranking of the Ferry Routes by the Cargo Volume of 1990

\*Source: DGLT

-20-

| Route                   | Distance | Trip/Day | Passenger | Cargo                                   | Veh4  | Veh2         |
|-------------------------|----------|----------|-----------|-----------------------------------------|-------|--------------|
|                         | Mile     |          | 1,000     | 1,000                                   | 1,000 | <u>1,000</u> |
| 11 Ujung-Kamal          | 2.5      | 216.00   | 13,105    | 992                                     | 1,065 | 993          |
| 9 Merak-Bakauheni       | 15.0     | 56.00    | 8,337     | 3,183                                   | 936   | 11           |
| 13 Ketapang-Gilimanuk   | 4.0      | 108.00   | 2,692     | 1,890                                   | 658   | 67           |
| 32 Poka-Galala          | 0.5      | 100.00   | 3,788     | 5                                       | 559   | 311          |
| 22 Pontianak City       |          |          | 512       | 0                                       | 200   | 416          |
| 14 Padangbai-Lember     | 34.0     | 6.00     | 655       |                                         | 48    | 11           |
| 26 Penajam-Balikpapan   | 8.0      | 10.00    | 152       | 15                                      | 33    | 12           |
| 3 Ajibata-Tomok         | 3.0      | 10.00    | 326       | 22                                      | 29    | 8            |
| 24 Semuntai River Cr.   | 0.5      | 20.00    | 232       | 18                                      | 26    | 10           |
| 23 Kartiasa River Cr.   | 0.5      | 30.00    | 182       | 3                                       | 19    | 53           |
| 33 Hunimua-Waipirit     | 11.0     | 8.00     | 274       |                                         | 14    | 8            |
| 27 Bajoe-Kolaka         | 96.0     | 4.00     | 264       | 36                                      | 12    | 2            |
| 15 Lombok-Tano          | 11.0     | 4.00     | 286       | 15                                      | 11    | 3            |
| 25 Sekura River Cr.     | 0.5      | 20.00    | 60        | 1                                       | 9     | 24           |
| 5 Jambi-Kualatungkal    |          |          | 30        | 14                                      | 4     | (            |
| 29 Toroburu-Tampo       | 20.0     | 2.00     | 31        | 2                                       | 3     | ] ]          |
| 1 Saban-Malahayati      | 15.0     | 2.00     | 85        | 8                                       | 3     | 5            |
| 18 Kupang-Rote          | 40.0     | 1.14     | 71        | 1                                       | 3     | (            |
| 28 Bira-Pamatata        | 17.0     | 2.00     | 38        | 2                                       | 3     | 2            |
| 6 Palemban-Kayuarang    | 83.0     | 2.00     | 81        | 2                                       | 2     | ] 1          |
| 12 Jankar-Kalianget     | 40.0     | 2.00     | 56        | 6                                       | 2     | 3            |
| 17 Kupang-Larantuka     | 120.0    | 0.57     | 46        | 1                                       | 1     | ) (          |
| 7 Banka-Belitung        | 110.0    | 0.57     | 28        | 1                                       | 0     | . (          |
| 20 Kupang-Sabu          | 115.0    | 0.29     | 9         | 1                                       | . 0   | (            |
| 16 Sape-Komodo-Labuh.   | 54.0     | 1.00     | 24        | 1                                       | 0     | (            |
| 35 Merauke-Bupul        |          |          | 7         | 0                                       | 0     | (            |
| 19 Kupang-Kalabahi      | 137.0    | 0.57     | 12        | 1                                       | 0     | (            |
| 34 Sorong-Jeffman       | 15.0     | 4.00     | 40        | 1                                       | 0     | . (          |
| 30 Baubau-Wara          | 6.0      | 3.00     | 9         | 0                                       | 0     | (            |
| 10 Cilacap-Kalipucang   | 35.0     | 6.00     | 150       | 0                                       | 0     | (            |
| 2 Melaboh-Sinabang      | 101.0    | 0.57     | 22        | 2                                       | 0     | (            |
| 31 Luwuk-Sabang-Salakan |          | 1.00     | 9         | 1                                       | 0     | (            |
| 21 LarWaiwLewol.        | 30.0     | 0.57     | 9         | 0                                       | 0     | (            |
| 4 Jambi City            |          |          |           |                                         |       |              |
| 8 Merak-Panjang         |          |          |           |                                         |       |              |
| o mor our i carjonio    | •••••    |          |           | • • • • • • • • • • • • • • • • • • • • | [     | 1            |
| otal                    | ••••••   |          | 31,625    | 6,330                                   | 3,642 | 1,942        |