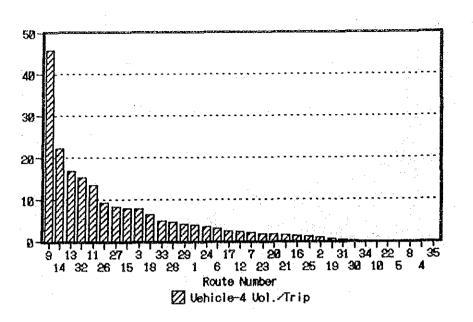

Table 1-4-1A Ferry Transportation Volume in 1990

\*Source: DGLT

Note:1. Veh.-4: Four-Wheeled Vehicle 2: Veh.-2: Two-Wheeled Vehicle

Fig. 1-4-2A Ferry Boats in Operation