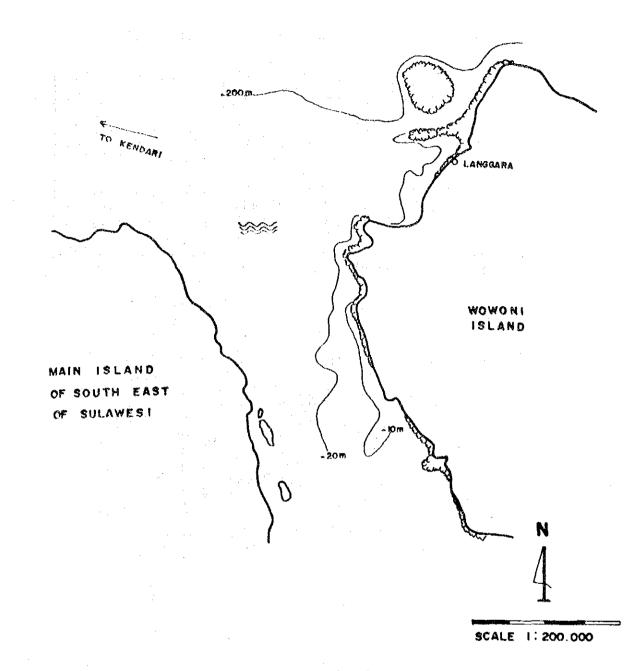

IPTION 1985                                                                  | 1986   | 1987   | 1988   | 1989   |
|-----------------------------------------------------------------------------------|--------|--------|--------|--------|
| 1. Passenger car2,6242. Mini bus car4893. Commodities car1,6084. Motorcycle15,218 | 3,045  | 3,273  | 3,203  | 4,222  |
|                                                                                   | 534    | 612    | 715    | 839    |
|                                                                                   | 1,615  | 1,700  | 1,734  | 3,437  |
|                                                                                   | 15,510 | 16,290 | 17,153 | 17,282 |

\_

Table 2-4-10A Number of Vehicles in Kabupaten Kendari



-87--











...

|                                                                                                                                                                                                                                     | and the second |                                                      |                                                         |                              | and the second |
|-------------------------------------------------------------------------------------------------------------------------------------------------------------------------------------------------------------------------------------|------------------------------------------------------------------------------------------------------------------|-----------------------------------