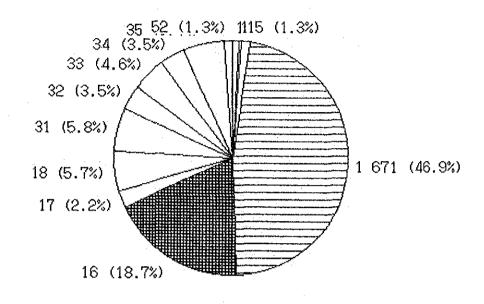

-14-

| Route                   | Distance | Trip/Day | Passen. | Cargo        | Veh4        | Veh2   |
|-------------------------|----------|----------|---------|--------------|-------------|--------|
|                         | Mile     |          | 1,000   | 1,000        | 1,000       | 1,000  |
| 1 Saban-Malahayati      | 15.0     | 2.00     | 85      | 8            | 3           | 5      |
| 2 Melaboh-Sinabang      | 101.0    | 0.57     | 22      | 2            | 0           | 0      |
| 3 Ajibata-Tomok         | 3.0      | 10.00    | 326     | 22           | 29          | 8      |
| 4 Jambi City            |          |          |         |              |             |        |
| 5 Jambi-Kualatungkal    |          |          | 30      | 14           | 4           | 0      |
| 6 Palemban-Kayuarang    | 83.0     | 2.00     | 81      | 2            | 2           | 1      |
| 7 Banka-Belitung        | 110.0    | 0.57     | 28      | 1            | Ū           | Ō      |
| 8 Merak-Panjang         |          |          |         | •••••••••••• | ¦           | ······ |
| 9 Merak-Bakauheni       | 15.0     | 56.00    | 8,337   | 3,183        | 936         | 11     |
| 10 Cilacap-Kalipucang   | 35.0     | 6.00     | 150     | 0            | 0           | Ū Ū    |
| 11 Ujung-Kamal          | 2.5      | 216.00   | 13,105  | 992          | 1,065       | 993    |
| 12 Jankar-Kalianget     | 40.0     | 2.00     | 56      | 6            | 2           | 3      |
| 13 Ketapang-Gilimanuk   | 4.0      | 108.00   | 2,692   | 1.890        | 658         | 67     |
| 14 Padangbai-Lember     | 34.0     | 6.00     | 655     | 97           | 48          | 11     |
| 15 Lombok-Tano          | 11.0     | 4.00     | 286     | 15           | 11          | 3      |
| 16 Sape-Komodo-Labuh.   | 54.0     | 1.00     | 24      | 1            | 0           | 0      |
| 17 Kupang-Larantuka     | 120.0    | 0.57     | 46      | 1            | 1           | 0      |
| 18 Kupang-Rote          | 40.0     | 1.14     | 71      | ī            | 3           | Ū      |
| 19 Kupang-Kalabahi      | 137.0    | 0.57     | 12      | 1            | 0           | 0      |
| 20 Kupang-Sabu          | 115.0    | 0.29     | 9       |              | Ō           | 0      |
| 21 LarWaiwLewol.        | 30.0     | 0.57     | 9       | Ō            | 0           | 0      |
| 22 Pontianak City       |          |          | 512     | 0            | 200         | 416    |
| 23 Kartiasa River Cr.   | 0.5      | 30.00    | 182     | 3            | 19          | 53     |
| 24 Semuntai River Cr.   | 0.5      | 20.00    | 232     | 18           | 26          | 10     |
| 25 Sekura River Cr.     | 0.5      | 20.00    | 60      | 1            | 9           | 24     |
| 26 Penajam-Balikpapan   | 8.0      | 10.00    | 152     | 15           | 33          | 12     |
| 27 Bajoe-Kolaka         | 96.0     | 4.00     | 264     | 36           | 12          | 2      |
| 28 Bira-Pamatata        | 17.0     | 2.00     |         | 2            | 3           | 2      |
| 29 Toroburu-Tampo       | 20.0     | 2.00     | 31      | 2            | 3           | 1      |
| 30 Baubau-Wara          | 6.0      | 3.00     | 9       | <u>-</u>     | Ū           | Ū      |
| 31 Luwuk-Sabang-Salakan | 46.0     | 1.00     | 9       | 1            | 0           | Ū      |
| 32 Poka-Galala          | 0.5      | 100.00   | 3, 788  | 5            | 559         | 311    |
| 33 Hunimua-Waipirit     | 11.0     | 8.00     | 274     | 7            | 14          | 8      |
| 34 Sorong-Jeffman       | 15.0     | 4.00     | 40      | 1            | 0           | Ũ      |
| 35 Merauke-Bupul        |          |          | 7       | <u> </u>     | 0           | Û      |
| or not owner Duput      |          | ·····    |         | ······       | ··········· | ······ |
| lotal                   |          |          | 31,625  | 6,330        | 3,642       | 1,942  |

Table 1-4-1A Ferry Transportation Volume in 1990

\*Source: DGLT

Note:1. Veh.-4: Four-Wheeled Vehicle 2: Veh.-2: Two-Wheeled Vehicle

Fig. 1-4-2A Ferry Boats in Operation