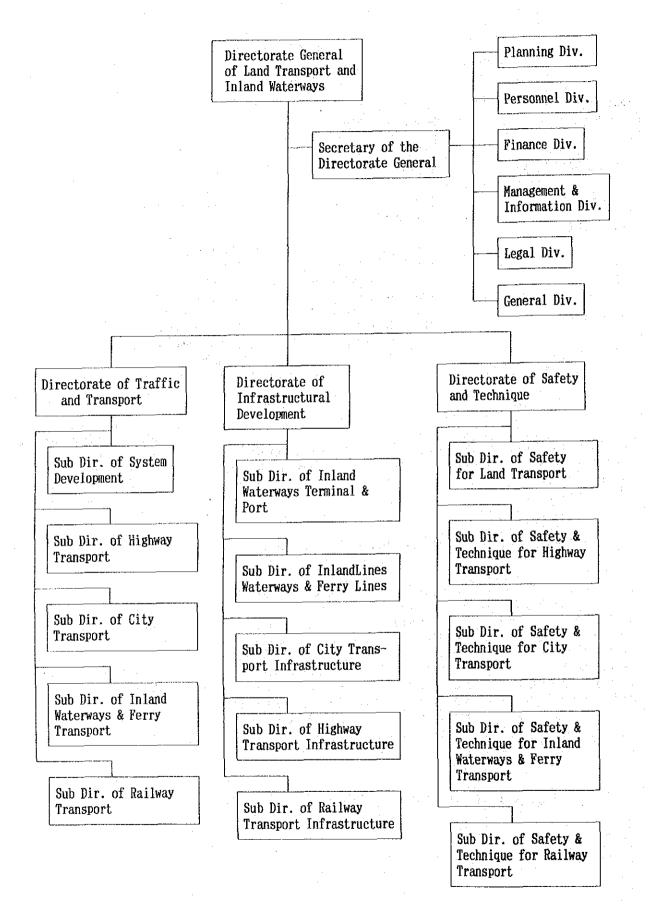

## 1. Table and Figure Mentioned in the Main Report

Fig. 1-2-1A Organization Chart of Ministry of Communications

- 1 --

Fig. 1-2-2A Organization Chart of DGLT

-2 ---

| 1.0 |                      | Ship  | ping    | Terminal |                                          |  |
|-----|----------------------|-------|---------|----------|------------------------------------------|--|
| No  | Route                | PASDP | Private | MOC      | PASDP                                    |  |
| 1   | Saban-Malahayati     | Ō     |         | 0        |                                          |  |
| 2   | Melaboh-Sinabang     | 0     |         | 0        |                                          |  |
| 3   | Ajibata-Tomok        |       | 0       | 0        |                                          |  |
| 4   | Jambi City           | 0     |         | 0        |                                          |  |
| 5   | Jambi-Kualatungkal   | 0     |         | 0        |                                          |  |
| 6   | Palembang-Kayuarang  |       | 0       | 0        |                                          |  |
| 7   | Bangka-Belitung      | 0     |         | O(1)     |                                          |  |
| 8   | Merak-Bakaheuni      | 0     | 0       |          | 0                                        |  |
| 9   | Cilacap-Kalipucang   | 0     | 0       | 0        |                                          |  |
| 10  | Ujung-Kamal          | 0     | 0       |          | 0                                        |  |
| 11  | Jankar-Kalianget     | 0     |         | 0        |                                          |  |
| 12  | Ketapang-Gilimanuk   | 0     | 0       |          | 0                                        |  |
| 13  | Padangbai-Lembar     | 0     | 0       |          | 0                                        |  |
| 14  | Lombok-Tano          | 0     | 0       |          | 0                                        |  |
| 15  | Sape-Komodo-Labuh.   | 0     |         | 0        |                                          |  |
| 16  | Kupang-Larantuka     | 0     |         | 0        |                                          |  |
| 17  | Kupang-Rote          | 0     |         | 0        |                                          |  |
| 18  | Kupang-Kalabahi      | 0     | -       | 0        | an a |  |
| 19  | Kupang-Sabu          | 0     |         | 0        |                                          |  |
| 20  | LarWaiwLewol.        | 0     |         | 0        |                                          |  |
| 21  | Pontianak City       | 0     |         | 0        |                                          |  |
| 22  | Kartiasa River Cr.   | 0     |         | 0        |                                          |  |
| 23  | Semuntai River Cr.   | 0     | 1       | 0        |                                          |  |
| 24  | Sekura River Cr.     | 0     |         | 0        |                                          |  |
| 25  | Merauke-Bupul        | 0     |         | 0        |                                          |  |
| 26  | Penajam-Balikpapan   | 0     | 0       | 0        |                                          |  |
| 27  | Bajoe-Kolaka         | 0     | 0       | 0        |                                          |  |
| 28  | Bira-Pamatata        | 0     |         | 0        |                                          |  |
| 29  | Toroburu-Tampo       | 0     |         | 0        |                                          |  |
| 30  | Baubau-Tolandona     | 0     |         | 0        |                                          |  |
| 31  | Luwuk-Sabang-Salakan | 0     |         | 0        |                                          |  |
| 32  | Poka-Galala          | 0     | -       | 0        |                                          |  |
| 33  | Hunimua-Waipirit     | 0     | 0       | 0        |                                          |  |
| 34  | Sorong-Jeffman       | 0     |         | 0        |                                          |  |
| 35  | Sibolga-Gn.Sitoli    | 0     | 0       | 0        |                                          |  |