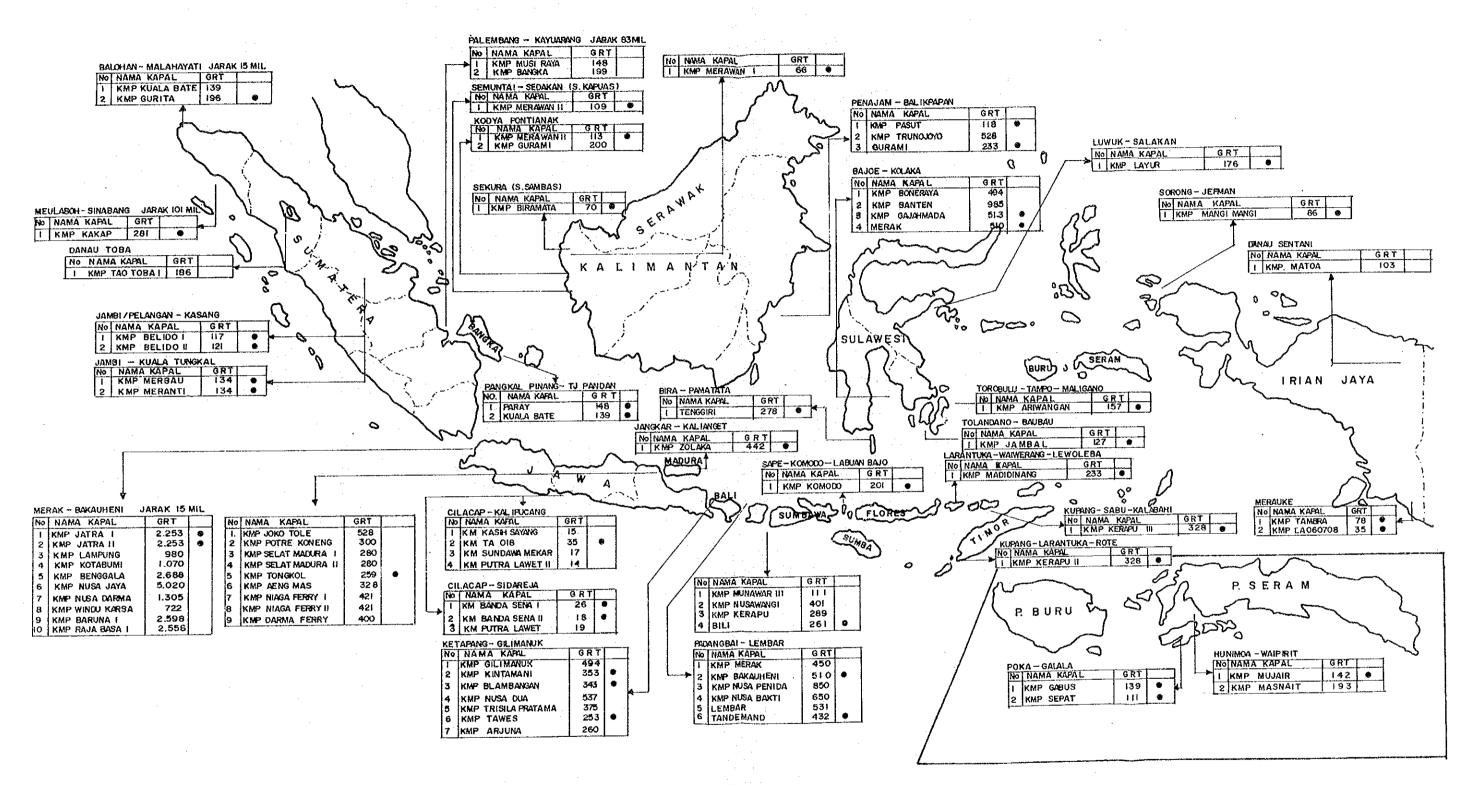

## 1. Table and Figure Mentioned in the Main Report

Fig. 1-2-1A Organization Chart of Ministry of Communications

- 1 --

Fig. 1-2-2A Organization Chart of DGLT

-2 ---

| 1.0 |                      | Ship  | ping    | Terminal |                                          |  |
|-----|----------------------|-------|---------|----------|------------------------------------------|--|
| No  | Route                | PASDP | Private | MOC      | PASDP                                    |  |
| 1   | Saban-Malahayati     | Ō     |         | 0        |                                          |  |
| 2   | Melaboh-Sinabang     | 0     |         | 0        |                                          |  |
| 3   | Ajibata-Tomok        |       | 0       | 0        |                                          |  |
| 4   | Jambi City           | 0     |         | 0        |                                          |  |
| 5   | Jambi-Kualatungkal   | 0     |         | 0        |                                          |  |
| 6   | Palembang-Kayuarang  |       | 0       | 0        |                                          |  |
| 7   | Bangka-Belitung      | 0     |         | O(1)     |                                          |  |
| 8   | Merak-Bakaheuni      | 0     | 0       |          | 0                                        |  |
| 9   | Cilacap-Kalipucang   | 0     | 0       | 0        |                                          |  |
| 10  | Ujung-Kamal          | 0     | 0       |          | 0                                        |  |
| 11  | Jankar-Kalianget     | 0     |         | 0        |                                          |  |
| 12  | Ketapang-Gilimanuk   | 0     | 0       |          | 0                                        |  |
| 13  | Padangbai-Lembar     | 0     | 0       |          | 0                                        |  |
| 14  | Lombok-Tano          | 0     | 0       |          | 0                                        |  |
| 15  | Sape-Komodo-Labuh.   | 0     |         | 0        |                                          |  |
| 16  | Kupang-Larantuka     | 0     |         | 0        |                                          |  |
| 17  | Kupang-Rote          | 0     |         | 0        |                                          |  |
| 18  | Kupang-Kalabahi      | 0     | -       | 0        | an a |  |
| 19  | Kupang-Sabu          | 0     |         | 0        |                                          |  |
| 20  | LarWaiwLewol.        | 0     |         | 0        |                                          |  |
| 21  | Pontianak City       | 0     |         | 0        |                                          |  |
| 22  | Kartiasa River Cr.   | 0     |         | 0        |                                          |  |
| 23  | Semuntai River Cr.   | 0     | 1       | 0        |                                          |  |
| 24  | Sekura River Cr.     | 0     |         | 0        |                                          |  |
| 25  | Merauke-Bupul        | 0     |         | 0        |                                          |  |
| 26  | Penajam-Balikpapan   | 0     | 0       | 0        |                                          |  |
| 27  | Bajoe-Kolaka         | 0     | 0       | 0        |                                          |  |
| 28  | Bira-Pamatata        | 0     |         | 0        |                                          |  |
| 29  | Toroburu-Tampo       | 0     |         | 0        |                                          |  |
| 30  | Baubau-Tolandona     | 0     |         | 0        |                                          |  |
| 31  | Luwuk-Sabang-Salakan | 0     |         | 0        |                                          |  |
| 32  | Poka-Galala          | 0     | -       | 0        |                                          |  |
| 33  | Hunimua-Waipirit     | 0     | 0       | 0        |                                          |  |
| 34  | Sorong-Jeffman       | 0     |         | 0        |                                          |  |
| 35  | Sibolga-Gn.Sitoli    | 0     | 0       | 0        |                                          |  |

Table 1-3-1A Management Body of Ferry Transportation

Note: PASDP; Perum ASDP

(1); Terminal facilities belong to DGSC (Directorate General Sea Communications)

MOC; Regional office of MOC(Ministry of Communications)