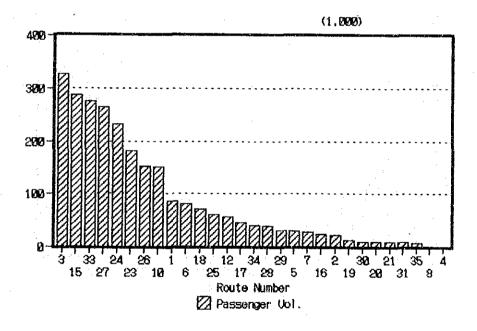

#### : PERUM ASDP

| Route                   | Distance | Trip/Day | Passenger      | Cargo  | Veh4  | Veh2  |
|-------------------------|----------|----------|----------------|--------|-------|-------|
|                         | Mile     |          | 1,000          | 1,000  | 1,000 | 1,000 |
| 11 Ujung-Kamal          | 2.5      | 216.00   | 13,105         | 992    | 1,065 | 993   |
| 9 Merak-Bakauheni       | 15.0     | 56.00    | 8,337          | 3, 183 | 936   | 11    |
| 32 Poka-Galala          | 0.5      | 100.00   | 3, 788         | 5      | 559   | 311   |
| 13 Ketapang-Gilimanuk   | 4.0      | 108.00   | 2,692          | 1,890  | 658   | 67    |
| 14 Padangbai-Lember     | 34.0     | 6.00     | 655            | 97     | 48    | 11    |
| 22 Pontianak City       |          |          | 512            | 0      | 200   | 416   |
| 3 Ajibata-Tomok         | 3.0      | 10.00    | 326            | 22     | 29    | 8     |
| 15 Lombok-Tano          | 11.0     | 4.00     | 286            | 15     | 11    | 3     |
| 33 Hunimua-Waipirit     | 11.0     | 8,00     | 274            | 7      | 14    | 8     |
| 27 Bajoe-Kolaka         | 96.0     | 4,00     | 264            | 36     | 12    | 2     |
| 24 Semuntai River Cr.   | 0.5      | 20.00    | 232            | 18     | 26    | 10    |
| 23 Kartiasa River Cr.   | 0.5      | 30.00    | 182            | 3      | 19    | 53    |
| 26 Penajam-Balikpapan   | 8.0      | 10.00    | 152            | 15     | 33    | 12    |
| 10 Cilacap-Kalipucang   | 35.0     | 6,00     | 150            | 0      | 0     | 0     |
| 1 Saban-Malahayati      | 15.0     | 2,00     | 85             | 8      | 3     | 5     |
| 6 Palemban-Kayuarang    | 83.0     | 2.00     | 81             | 2      | 2     | 1     |
| 18 Kupang-Rote          | 40.0     | 1.14     | 71             | 1.     | 3     | Ō     |
| 25 Sekura River Cr.     | 0.5      | 20.00    | 60             | 1      | 9     | 24    |
| 12 Jankar-Kalianget     | 40.0     | 2.00     | 56             | 6      | 2     | 3     |
| 17 Kupang-Larantuka     | 120.0    | 0.57     | 46             | 1      | 1     | 0     |
| 34 Sorong-Jeffman       | 15.0     | 4.00     | 40             | 1      | Ō     | 0     |
| 28 Bira-Pamatata        | 17.0     | 2.00     | 38             | 2      | 3     | 2     |
| 29 Toroburu-Tampo       | 20.0     | 2.00     | 31             | 2      | 3     | 1     |
| 5 Jambi-Kualatungkal    |          |          | 30             | • 14   | 4     | Ū     |
| 7 Banka-Belitung        | 110.0    | 0.57     | 28             | 1      | Ō     | Ō     |
| 16 Sape-Komodo-Labuh.   | 54.0     | 1.00     | 24             | 1      | 0     | Ū     |
| 2 Melaboh-Sinabang      | 101.0    | 0.57     | 22             | 2      | Û     | 0     |
| 19 Kupang-Kalabahi      | 137.0    | 0.57     | 12             | 1      | Ũ     | Ū     |
| 30 Baubau-Wara          | 6.0      | 3.00     | 9              | Ū      | Û     | 0     |
| 20 Kupang-Sabu          | 115.0    | 0.00     | 9              | 1      | 0     | 0     |
| 21 Lar WaiwLewol.       | 30.0     | 0.57     | 9              | Û.     | 0     | Ö     |
| 31 Luwuk-Sabang-Salakan | 46.0     | 1.00     | 9              | 1      | 0     | 0     |
| 35 Merauke-Bupul        | 4V+ V    | 1. 30    | 7              | Ū      | 0     | 0     |
| 8 Merak-Panjang         |          |          |                |        |       | ····· |
| 4 Jambi City            | · · ·    |          |                |        |       |       |
| T UNING VIVJ            | ••••••   |          | •••••          | •••••• |       |       |
| otal                    | •••••••  | •••••    | 31,62 <u>5</u> | 6,330  | 3,642 | 1,942 |

Table 1-4-2A Ranking of the Ferry Routes by the Passenger Volume of 1990

\*Source: DGLT

Note: 1. Veh.-4: Four-Wheeled Vehicle 2. Veh.-2: Two-Wheeled Vehicle

.

| annai 1995 an amaran 1997 - 1997 - 1997 - 1997 - 1997 - 1997 - 1997 - 1997 - 1997 - 1997 - 1997 - 1997 - 1997 - |          |            |                                       | <u> </u>                               | Veh4     | Veh2     |
|-----------------------------------------------------------------------------------------------------------------|----------|------------|---------------------------------------|----------------------------------------|----------|----------|
| Route                                                                                                           | Distance | Trip/Day   | Passenger                             | Cargo                                  |          | 1,000    |
|                                                                                                                 | Mile     |            | 1,000                                 | 1,000                                  | 1,000    | 1,000    |
| 9 Merak-Bakauheni                                                                                               | 15.0     | 56.00      | 8,337                                 | 3,183                                  | 936      |          |
| 13 Ketapang-Gilimanuk                                                                                           | 4.0      | 108.00     | 2,692                                 | 1,890                                  | 658      | 67       |
| 11 Ujung-Kamal                                                                                                  | 2.5      | 216.00     | 13,105                                | 992                                    | 1,065    | 993      |
| 14 Padangbai-Lember                                                                                             | 34.0     | 6.00       | 655                                   |                                        | 48       | 11       |
| 27 Bajoe-Kolaka                                                                                                 | 96.0     | 4.00       | 264                                   | 36                                     | 12       | 2        |
| 3 Ajibata-Tomok                                                                                                 | 3.0      | 10.00      | 326                                   | 22                                     | 29       | 8        |
| 24 Semuntai River Cr.                                                                                           | 0.5      | 20.00      | 232                                   | 18                                     | 26       | 10       |
| 15 Lombok-Tano                                                                                                  | 11.0     | 4.00       | 286                                   | 15                                     | 11       | 3        |
| 26 Penajam-Balikpapan                                                                                           | 8.0      | 10.00      | 152                                   | 15                                     | 33       | 12       |
| 5 Jambi-Kualatungkal                                                                                            |          |            | 30                                    | 14                                     | 4        | <u>0</u> |
| 1 Saban-Malahayati                                                                                              | 15.0     | 2.00       | 85                                    | 8                                      | 3        | 5        |
| 33 Hunimua-Waipirit                                                                                             | 11.0     | 8.00       | 274                                   | 7                                      | 14       | 8        |
| 12 Jankar-Kalianget                                                                                             | 40.0     | 2.00       | 56                                    | 6                                      | 2        | 3        |
| 32 Poka-Galala                                                                                                  | 0.5      | 100.00     | 3,788                                 | 5                                      | 559      | 311      |
| 23 Kartiasa River Cr.                                                                                           | 0.5      | 30.00      | 182                                   | 3                                      | 19       | 53       |
| 29 Toroburu-Tampo                                                                                               | 20.0     | 2.00       | 31                                    | 2                                      | 3        | 1        |
| 2 Melaboh-Sinabang                                                                                              | 101.0    | 0.57       | 22                                    | 2                                      | 0        | 0        |
| 28 Bira-Pamatata                                                                                                | 17.0     | 2.00       | 38                                    | 2                                      | 3        | 2        |
| 6 Palemban-Kayuarang                                                                                            | 83.0     | 2.00       | 81                                    | 2                                      | 2        | 1        |
| 18 Kupang-Rote                                                                                                  | 40.0     | 1.14       | 71                                    | 1                                      | 3        | 0        |
| 25 Sekura River Cr.                                                                                             | 0.5      | 20.00      | 60                                    | 1                                      | 9        | 24       |
| 17 Kupang-Larantuka                                                                                             | 120.0    | 0.57       | 46                                    | 1                                      | 1        | 0        |
| 34 Sorong-Jeffman                                                                                               | 15.0     | 4.00       | 40                                    | 1                                      | 0        | 0        |
| 16 Sape-Komodo-Labuh.                                                                                           | 54.0     | 1.00       | 24                                    | 1                                      | 0        | 0        |
| 19 Kupang-Kalabahi                                                                                              | 137.0    | 0.57       | 12                                    | 1                                      | 0        | 0        |
| 20 Kupang-Sabu                                                                                                  | 115.0    | 0.29       | 9                                     | 1                                      | -0       | 0        |
| 31 Luwuk-Sabang-Salakan                                                                                         |          | 1.00       | 9                                     | 1                                      | 0        | 0        |
| 7 Banka-Belitung                                                                                                | 110.0    | 0.57       | 28                                    | 1                                      | 0        | 0        |
| 10 Cilacap-Kalipucang                                                                                           | 35.0     | 6.00       | 150                                   | 0                                      | 0        | 0        |
| 21 LarWaiwLewol.                                                                                                | 30.0     | 0.57       | 9                                     | 0                                      | 0        | 0        |
| 35 Merauke-Bupul                                                                                                | 0010     |            | 7                                     | 0                                      | 0        | 0        |
| 22 Pontianak City                                                                                               |          |            | 512                                   | Ũ                                      | 200      | 416      |
|                                                                                                                 | 6.0      | 3.00       | 9                                     | Ũ                                      | 0        | 0        |
| 30 Baubau-Wara                                                                                                  | U.U.     | 0.00       | ······                                | ······································ |          | <u> </u> |
| 4 Jambi City                                                                                                    |          |            | •••••                                 |                                        | <b> </b> | ļ        |
| 8 Merak-Panjang                                                                                                 |          |            | · · · · · · · · · · · · · · · · · · · |                                        | f        | <u> </u> |
| P 1 1                                                                                                           | <b></b>  | <b>.</b> , | 31,625                                | 6,330                                  | 3,642    | 1.942    |
| lotal                                                                                                           | <u> </u> | L          | JI, 043                               | 0,000                                  | 1 0,044  | 1 1.016  |