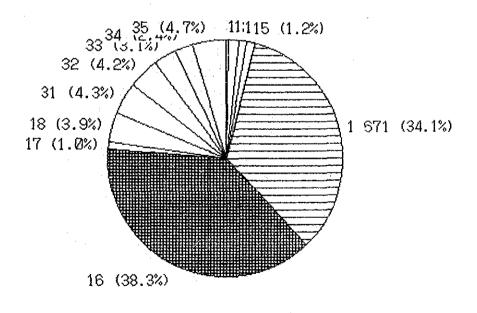

#### : PERUM ASDP

| Route                   | Distance | Trip/Day | Passenger      | Cargo  | Veh4  | Veh2  |
|-------------------------|----------|----------|----------------|--------|-------|-------|
|                         | Mile     |          | 1,000          | 1,000  | 1,000 | 1,000 |
| 11 Ujung-Kamal          | 2.5      | 216.00   | 13,105         | 992    | 1,065 | 993   |
| 9 Merak-Bakauheni       | 15.0     | 56.00    | 8,337          | 3, 183 | 936   | 11    |
| 32 Poka-Galala          | 0.5      | 100.00   | 3, 788         | 5      | 559   | 311   |
| 13 Ketapang-Gilimanuk   | 4.0      | 108.00   | 2,692          | 1,890  | 658   | 67    |
| 14 Padangbai-Lember     | 34.0     | 6.00     | 655            | 97     | 48    | 11    |
| 22 Pontianak City       |          |          | 512            | 0      | 200   | 416   |
| 3 Ajibata-Tomok         | 3.0      | 10.00    | 326            | 22     | 29    | 8     |
| 15 Lombok-Tano          | 11.0     | 4.00     | 286            | 15     | 11    | 3     |
| 33 Hunimua-Waipirit     | 11.0     | 8,00     | 274            | 7      | 14    | 8     |
| 27 Bajoe-Kolaka         | 96.0     | 4,00     | 264            | 36     | 12    | 2     |
| 24 Semuntai River Cr.   | 0.5      | 20.00    | 232            | 18     | 26    | 10    |
| 23 Kartiasa River Cr.   | 0.5      | 30.00    | 182            | 3      | 19    | 53    |
| 26 Penajam-Balikpapan   | 8.0      | 10.00    | 152            | 15     | 33    | 12    |
| 10 Cilacap-Kalipucang   | 35.0     | 6,00     | 150            | 0      | 0     | 0     |
| 1 Saban-Malahayati      | 15.0     | 2,00     | 85             | 8      | 3     | 5     |
| 6 Palemban-Kayuarang    | 83.0     | 2.00     | 81             | 2      | 2     | 1     |
| 18 Kupang-Rote          | 40.0     | 1.14     | 71             | 1.     | 3     | Ō     |
| 25 Sekura River Cr.     | 0.5      | 20.00    | 60             | 1      | 9     | 24    |
| 12 Jankar-Kalianget     | 40.0     | 2.00     | 56             | 6      | 2     | 3     |
| 17 Kupang-Larantuka     | 120.0    | 0.57     | 46             | 1      | 1     | 0     |
| 34 Sorong-Jeffman       | 15.0     | 4.00     | 40             | 1      | Ō     | 0     |
| 28 Bira-Pamatata        | 17.0     | 2.00     | 38             | 2      | 3     | 2     |
| 29 Toroburu-Tampo       | 20.0     | 2.00     | 31             | 2      | 3     | 1     |
| 5 Jambi-Kualatungkal    |          |          | 30             | • 14   | 4     | Ū     |
| 7 Banka-Belitung        | 110.0    | 0.57     | 28             | 1      | Ō     | Ō     |
| 16 Sape-Komodo-Labuh.   | 54.0     | 1.00     | 24             | 1      | 0     | Ū     |
| 2 Melaboh-Sinabang      | 101.0    | 0.57     | 22             | 2      | Û     | 0     |
| 19 Kupang-Kalabahi      | 137.0    | 0.57     | 12             | 1      | Ũ     | Ū     |
| 30 Baubau-Wara          | 6.0      | 3.00     | 9              | Ū      | Û     | 0     |
| 20 Kupang-Sabu          | 115.0    | 0.00     | 9              | 1      | 0     | 0     |
| 21 Lar WaiwLewol.       | 30.0     | 0.57     | 9              | Û.     | 0     | Ö     |
| 31 Luwuk-Sabang-Salakan | 46.0     | 1.00     | 9              | 1      | 0     | 0     |
| 35 Merauke-Bupul        | 4V+ V    | 1. 30    | 7              | Ū      | 0     | 0     |
| 8 Merak-Panjang         |          |          |                |        |       | ····· |
| 4 Jambi City            | · · ·    |          |                |        |       |       |
| T UNING VIVJ            | ••••••   |          | •••••          | •••••• |       |       |
| otal                    | •••••••  | •••••    | 31,62 <u>5</u> | 6,330  | 3,642 | 1,942 |

Table 1-4-2A Ranking of the Ferry Routes by the Passenger Volume of 1990

\*Source: DGLT

Note: 1. Veh.-4: Four-Wheeled Vehicle 2. Veh.-2: Two-Wheeled Vehicle

.

| annai 1995 an amaran 1997 - 1997 - 1997 - 1997 - 1997 - 1997 - 1997 - 1997 - 1997 - 1997 - 1997 - 1997 - 1997 - |          |            |                                       | <u> </u>                               | Veh4     | Veh2     |
|-----------------------------------------------------------------------------------------------------------------|----------|------------|---------------------------------------|----------------------------------------|----------|----------|
| Route                                                                                                           | Distance | Trip/Day   | Passenger                             | Cargo                                  |          | 1,000    |
|                                                                                                                 | Mile     |            | 1,000                                 | 1,000                                  | 1,000    | 1,000    |
| 9 Merak-Bakauheni                                                                                               | 15.0     | 56.00      | 8,337                                 | 3,183                                  | 936      |          |
| 13 Ketapang-Gilimanuk                                                                                           | 4.0      | 108.00     | 2,692                                 | 1,890                                  | 658      | 67       |
| 11 Ujung-Kamal                                                                                                  | 2.5      | 216.00     | 13,105                                | 992                                    | 1,065    | 993      |
| 14 Padangbai-Lember                                                                                             | 34.0     | 6.00       | 655                                   |                                        | 48       | 11       |
| 27 Bajoe-Kolaka                                                                                                 | 96.0     | 4.00       | 264                                   | 36                                     | 12       | 2        |
| 3 Ajibata-Tomok                                                                                                 | 3.0      | 10.00      | 326                                   | 22                                     | 29       | 8        |
| 24 Semuntai River Cr.                                                                                           | 0.5      | 20.00      | 232                                   | 18                                     | 26       | 10       |
| 15 Lombok-Tano                                                                                                  | 11.0     | 4.00       | 286                                   | 15                                     | 11       | 3        |
| 26 Penajam-Balikpapan                                                                                           | 8.0      | 10.00      | 152                                   | 15                                     | 33       | 12       |
| 5 Jambi-Kualatungkal                                                                                            |          |            | 30                                    | 14                                     | 4        | <u>0</u> |
| 1 Saban-Malahayati                                                                                              | 15.0     | 2.00       | 85                                    | 8                                      | 3        | 5        |
| 33 Hunimua-Waipirit                                                                                             | 11.0     | 8.00       | 274                                   | 7                                      | 14       | 8        |
| 12 Jankar-Kalianget                                                                                             | 40.0     | 2.00       | 56                                    | 6                                      | 2        | 3        |
| 32 Poka-Galala                                                                                                  | 0.5      | 100.00     | 3,788                                 | 5                                      | 559      | 311      |
| 23 Kartiasa River Cr.                                                                                           | 0.5      | 30.00      | 182                                   | 3                                      | 19       | 53       |
| 29 Toroburu-Tampo                                                                                               | 20.0     | 2.00       | 31                                    | 2                                      | 3        | 1        |
| 2 Melaboh-Sinabang                                                                                              | 101.0    | 0.57       | 22                                    | 2                                      | 0        | 0        |
| 28 Bira-Pamatata                                                                                                | 17.0     | 2.00       | 38                                    | 2                                      | 3        | 2        |
| 6 Palemban-Kayuarang                                                                                            | 83.0     | 2.00       | 81                                    | 2                                      | 2        | 1        |
| 18 Kupang-Rote                                                                                                  | 40.0     | 1.14       | 71                                    | 1                                      | 3        | 0        |
| 25 Sekura River Cr.                                                                                             | 0.5      | 20.00      | 60                                    | 1                                      | 9        | 24       |
| 17 Kupang-Larantuka                                                                                             | 120.0    | 0.57       | 46                                    | 1                                      | 1        | 0        |
| 34 Sorong-Jeffman                                                                                               | 15.0     | 4.00       | 40                                    | 1                                      | 0        | 0        |
| 16 Sape-Komodo-Labuh.                                                                                           | 54.0     | 1.00       | 24                                    | 1                                      | 0        | 0        |
| 19 Kupang-Kalabahi                                                                                              | 137.0    | 0.57       | 12                                    | 1                                      | 0        | 0        |
| 20 Kupang-Sabu                                                                                                  | 115.0    | 0.29       | 9                                     | 1                                      | -0       | 0        |
| 31 Luwuk-Sabang-Salakan                                                                                         |          | 1.00       | 9                                     | 1                                      | 0        | 0        |
| 7 Banka-Belitung                                                                                                | 110.0    | 0.57       | 28                                    | 1                                      | 0        | 0        |
| 10 Cilacap-Kalipucang                                                                                           | 35.0     | 6.00       | 150                                   | 0                                      | 0        | 0        |
| 21 LarWaiwLewol.                                                                                                | 30.0     | 0.57       | 9                                     | 0                                      | 0        | 0        |
| 35 Merauke-Bupul                                                                                                | 0010     |            | 7                                     | 0                                      | 0        | 0        |
| 22 Pontianak City                                                                                               |          |            | 512                                   | Ũ                                      | 200      | 416      |
|                                                                                                                 | 6.0      | 3.00       | 9                                     | Ũ                                      | 0        | 0        |
| 30 Baubau-Wara                                                                                                  | U.U.     | 0.00       | ······                                | ······································ |          | <u> </u> |
| 4 Jambi City                                                                                                    |          |            | •••••                                 |                                        | <b> </b> | ļ        |
| 8 Merak-Panjang                                                                                                 |          |            | · · · · · · · · · · · · · · · · · · · |                                        | f        | <u> </u> |
| P 1 1                                                                                                           | <b></b>  | <b>.</b> , | 31,625                                | 6,330                                  | 3,642    | 1.942    |
| lotal                                                                                                           | <u> </u> | L          | JI, 043                               | 0,000                                  | 1 0,044  | 1 1.016  |