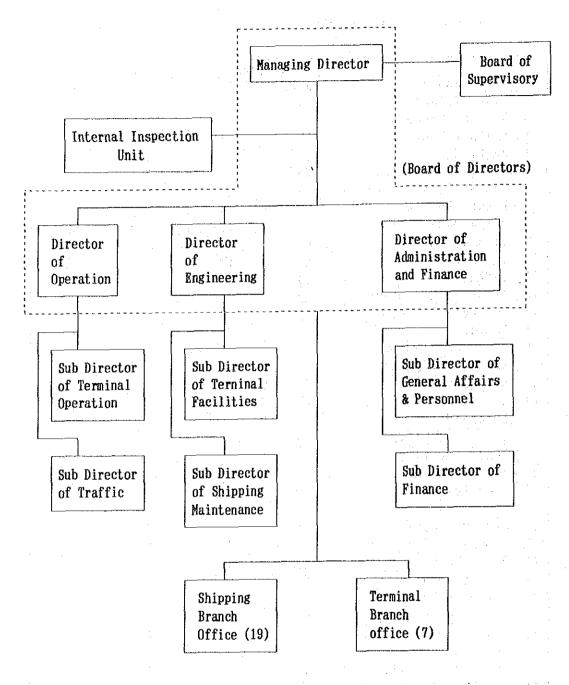

## 1. Table and Figure Mentioned in the Main Report

Fig. 1-2-1A Organization Chart of Ministry of Communications

- 1 --

Fig. 1-2-2A Organization Chart of DGLT

-2 ---

| 1.0 |                      | Ship  | ping    | Terminal |                                          |  |
|-----|----------------------|-------|---------|----------|------------------------------------------|--|
| No  | Route                | PASDP | Private | MOC      | PASDP                                    |  |
| 1   | Saban-Malahayati     | Ō     |         | 0        |                                          |  |
| 2   | Melaboh-Sinabang     | 0     |         | 0        |                                          |  |
| 3   | Ajibata-Tomok        |       | 0       | 0        |                                          |  |
| 4   | Jambi City           | 0     |         | 0        |                                          |  |
| 5   | Jambi-Kualatungkal   | 0     |         | 0        |                                          |  |
| 6   | Palembang-Kayuarang  |       | 0       | 0        |                                          |  |
| 7   | Bangka-Belitung      | 0     |         | O(1)     |                                          |  |
| 8   | Merak-Bakaheuni      | 0     | 0       |          | 0                                        |  |
| 9   | Cilacap-Kalipucang   | 0     | 0       | 0        |                                          |  |
| 10  | Ujung-Kamal          | 0     | 0       |          | 0                                        |  |
| 11  | Jankar-Kalianget     | 0     |         | 0        |                                          |  |
| 12  | Ketapang-Gilimanuk   | 0     | 0       |          | 0                                        |  |
| 13  | Padangbai-Lembar     | 0     | 0       |          | 0                                        |  |
| 14  | Lombok-Tano          | 0     | 0       |          | 0                                        |  |
| 15  | Sape-Komodo-Labuh.   | 0     |         | 0        |                                          |  |
| 16  | Kupang-Larantuka     | 0     |         | 0        |                                          |  |
| 17  | Kupang-Rote          | 0     |         | 0        |                                          |  |
| 18  | Kupang-Kalabahi      | 0     | -       | 0        | an a |  |
| 19  | Kupang-Sabu          | 0     |         | 0        |                                          |  |
| 20  | LarWaiwLewol.        | 0     |         | 0        |                                          |  |
| 21  | Pontianak City       | 0     |         | 0        |                                          |  |
| 22  | Kartiasa River Cr.   | 0     |         | 0        |                                          |  |
| 23  | Semuntai River Cr.   | 0     | 1       | 0        |                                          |  |
| 24  | Sekura River Cr.     | 0     |         | 0        |                                          |  |
| 25  | Merauke-Bupul        | 0     |         | 0        |                                          |  |
| 26  | Penajam-Balikpapan   | 0     | 0       | 0        |                                          |  |
| 27  | Bajoe-Kolaka         | 0     | 0       | 0        |                                          |  |
| 28  | Bira-Pamatata        | 0     |         | 0        |                                          |  |
| 29  | Toroburu-Tampo       | 0     |         | 0        |                                          |  |
| 30  | Baubau-Tolandona     | 0     |         | 0        |                                          |  |
| 31  | Luwuk-Sabang-Salakan | 0     |         | 0        |                                          |  |
| 32  | Poka-Galala          | 0     | -       | 0        |                                          |  |
| 33  | Hunimua-Waipirit     | 0     | 0       | 0        |                                          |  |
| 34  | Sorong-Jeffman       | 0     |         | 0        |                                          |  |
| 35  | Sibolga-Gn.Sitoli    | 0     | 0       | 0        |                                          |  |

Table 1-3-1A Management Body of Ferry Transportation

Note: PASDP; Perum ASDP

(1); Terminal facilities belong to DGSC (Directorate General Sea Communications)

MOC; Regional office of MOC(Ministry of Communications)