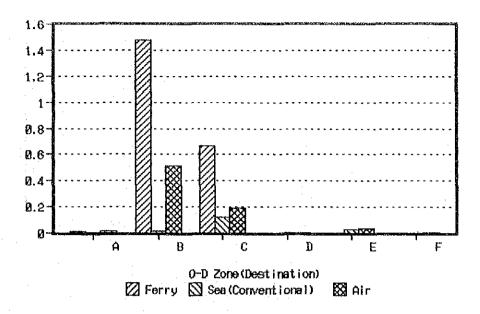

-|-------|-------|-------|------|------|--------|
| <u> </u>   | 7.23         | 12.27 | 0.51  | 0.47  | 0.14 | 0.05 | 20.67  |
| R          | 10.95        | 17.15 | 6.32  | 7.30  | 2.25 | 1.91 | 45.87  |
| <u> </u>   | 0.21         | 6.79  | 2.60  | 0.11  | 0.43 | 0.09 | 10.23  |
| n v        | 0.48         | 6.90  | 0.13  | 4.47  | 0.41 | 0.29 | 12.69  |
| F          | 0,10<br>0 11 | 2.39  | 0.55  | 0.33  | 1.76 | 0.50 | 5.63   |
| <u>г</u>   | 0.11         | 1.76  | 0.07  | 0.08  | 0.38 | 2.51 | 4.90   |
| Total      | 19.09        | 47.25 | 10.17 | 12.76 | 5.38 | 5.35 | 100.00 |

Source: O-D Study 1988, MOC



Fig. 1-4-13A Area Code of O-D Study



Fig. 1-4-14A Passenger's O-D by Each Mode From "A" Zone (1,000,000)



Fig. 1-4-15A Passenger's O-D by Each Mode From "B" Zone (1,000,000)



Fig. 1-4-16A Passenger's O-D by Each Mode From "C" Zone (1,000,000)



Fig. 1-4-17A Passenger's O-D by Each Mode From "D" Zone (1,000)







Fig. 1-4-19A Passenger's O-D by Each Mode From "F" Zone (1,000)

| 0-D   | A         | B         | C       | D | Е      | F | Total     |
|-------|-----------|-----------|---------|---|--------|---|-----------|
| A     | 0         | 1,215,655 | 1,012   | 0 | 511    | 0 | 1,217,178 |
| В     | 1,184,024 | 535,059   | 495,844 | 0 | 184    | 0 | 2,215,111 |
| C     | 0         | 386,632   | 22,096  | 0 | 0      | 0 | 408,728   |
| D     | 0         | 0         | 0       | 0 | 0      | 0 | 0         |
| E     | 0         | 0         | 0       | 0 | 40,240 | 0 | 40,240    |
| F     | 0         | 0         | 0       | 0 | 0      | 0 | 0         |
| Total