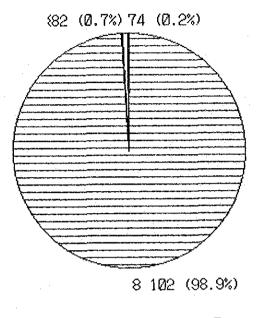

|

Source: O-D Study 1988, MOC

Table 1-4-18A Sea Transportation Cargo's O-D (Percentage)

| 0-D      | Δ        | R     | C    | D     | । ज   | F    | Total  |
|----------|----------|-------|------|-------|-------|------|--------|
| <u> </u> | <u> </u> | 22.06 | 0.02 | 1.17  | 0.33  | 0.13 | 42.83  |
| B        | 8.36     | 5.64  | 0.58 | 2.56  | 1.82  | 0.75 | 19.72  |
| C        | 0.02     | 0.55  | 0.12 | 0.01  | 0.02  | 0.00 | 0.72   |
| D        | 1.56     | 10.06 | 0.82 | 7.22  | 3.34  | 1.26 | 24.26  |
| E        | 0.07     | 0.92  | 0.71 | 1.48  | 2.65  | 0.58 | 6.41   |
| F        | 0.00     | 1.73  | 0.01 | 0.30  | 2.72  | 1.29 | 6.05   |
| Total    | 29.12    | 40.95 | 2.27 | 12.74 | 10.89 | 4.02 | 100.00 |

Source: 0-D Study 1988, MOC











#### Origin: 8171-Kod. Ambon



Fig. 1-4-20A O-D of Ferry Passenger





Fig. 1-4-21A O-D of Ferry Passenger

| Code | Province             |
|------|----------------------|
| 11   | Daerah Istimewa Aceh |
| 12   | Sumatera Utara       |
| 13   | Sumatera Barat       |
| 14   | Riau                 |
| 15   | Jambi                |
| 16   | Sumatera Selatan     |
| 17   | Bengkulu             |
| 18   | Lampung              |
| 31   | DKI JAYA             |
| 32   | Jawa Barat           |
| 33   | Jawa Tengah          |
| 34   | DI Yogyakarta        |
| 35   | Jawa Timur           |
| 51   | Bali                 |
| 52   | Nusa Tenggara Barat  |
| 53 . | Nusa Tenggara Timur  |
| 54   | Timor Timur          |
| 61   | Kalimantan Barat     |
| 62   | Kalimantan Tengha    |
| 63   | Kalimantan Selatan   |
| 64   | Kaliman