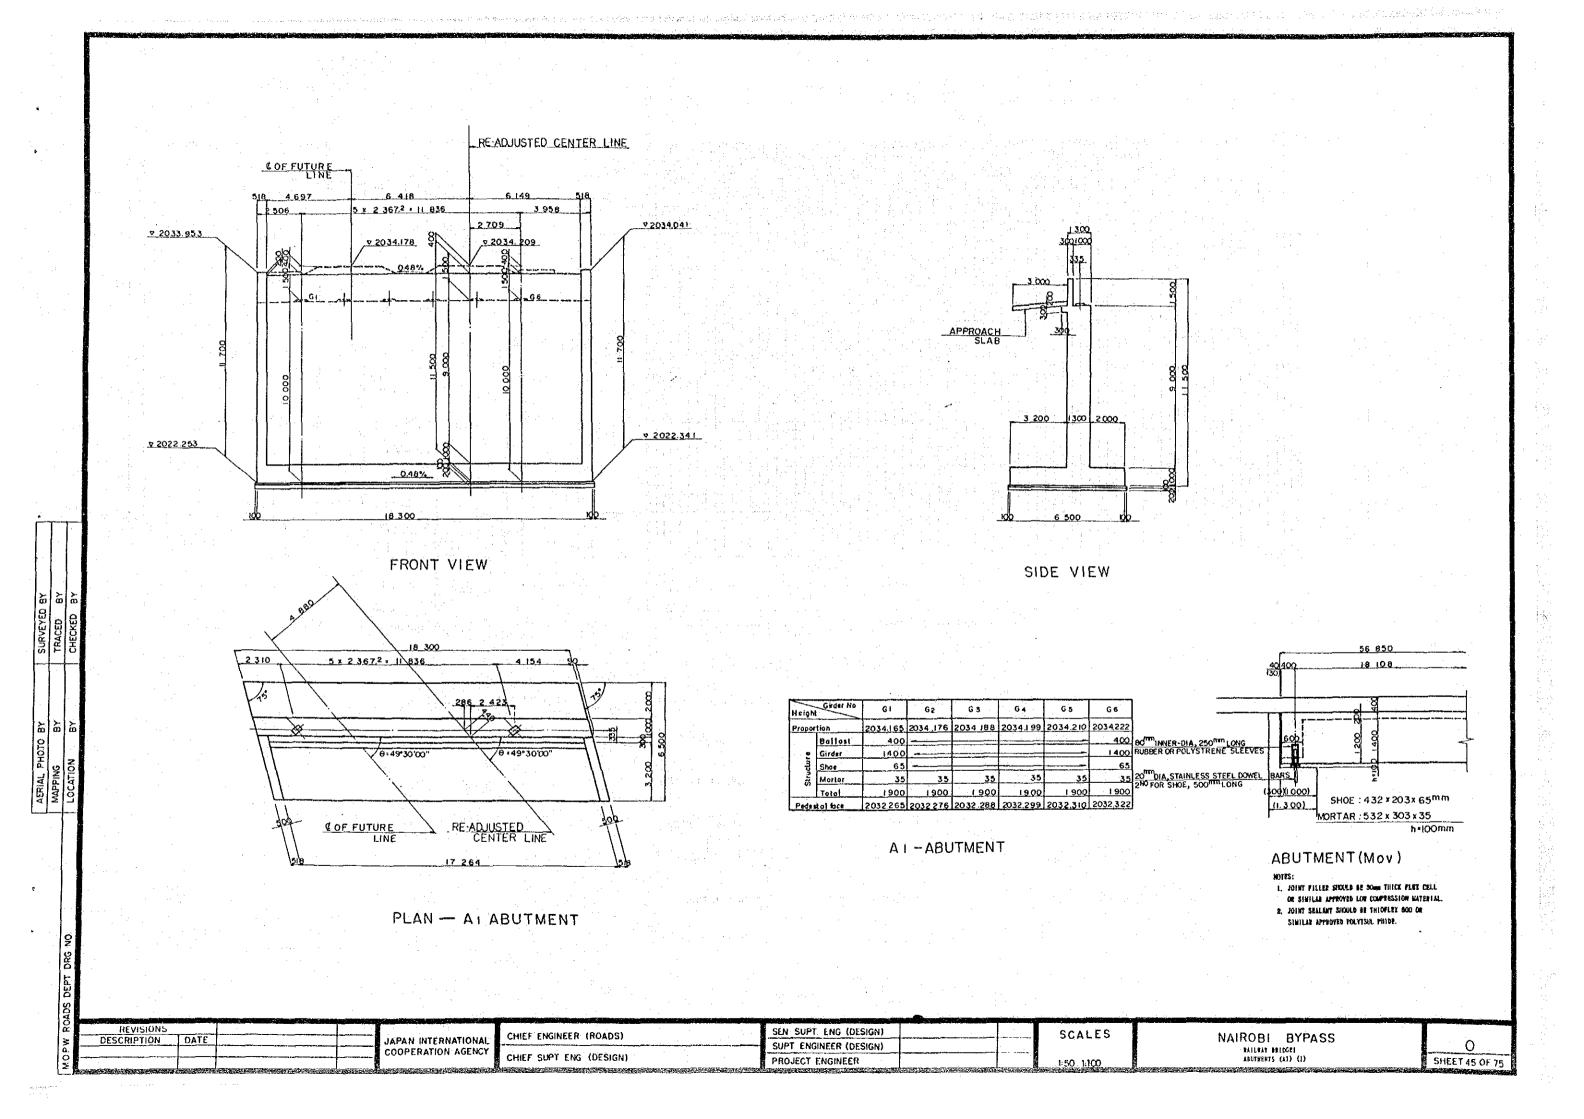

5 — 5

REVISIONS
DESCRIPTION DATE
JAPAN INTERNATIONAL COOPERATION AGENCY
COOPERATION AGENCY
CHIEF ENGINEER (ROADS)
SEN SUPT. ENG (DESIGN)
SUPT. ENGINEER (DESIGN)
SUPT. ENGINEER (DESIGN)
SUPT. ENGINEER (DESIGN)
SUPT. ENGINEER (DESIGN)
SHEET 700F 75







REVISIONS
DESCRIPTION DATE
COOPERATION AGENCY
CHIEF SUPT ENG (DESIGN)
CHIEF SUPT ENG (DESIGN)
PROJECT ENGINEER
1:50

REVISIONS
SUPT ENG (DESIGN)
SUPT ENG (DESIGN)
FROJECT ENGINEER
1:50

SEN SUPT ENG (DESIGN)
SUPT ENG (DESIGN)
SHEET 73 OF 75





PROFILE SCALE 1:20



CROSS SECTION SCALE 1:20

VEHICLE BRIDGE PARAPET



PROFILE SCALE 1:20



CROSS SECTION SCALE 1:20

RAILWAY BRIDGE PRAPET

| 18 |                                      |                         |                        |