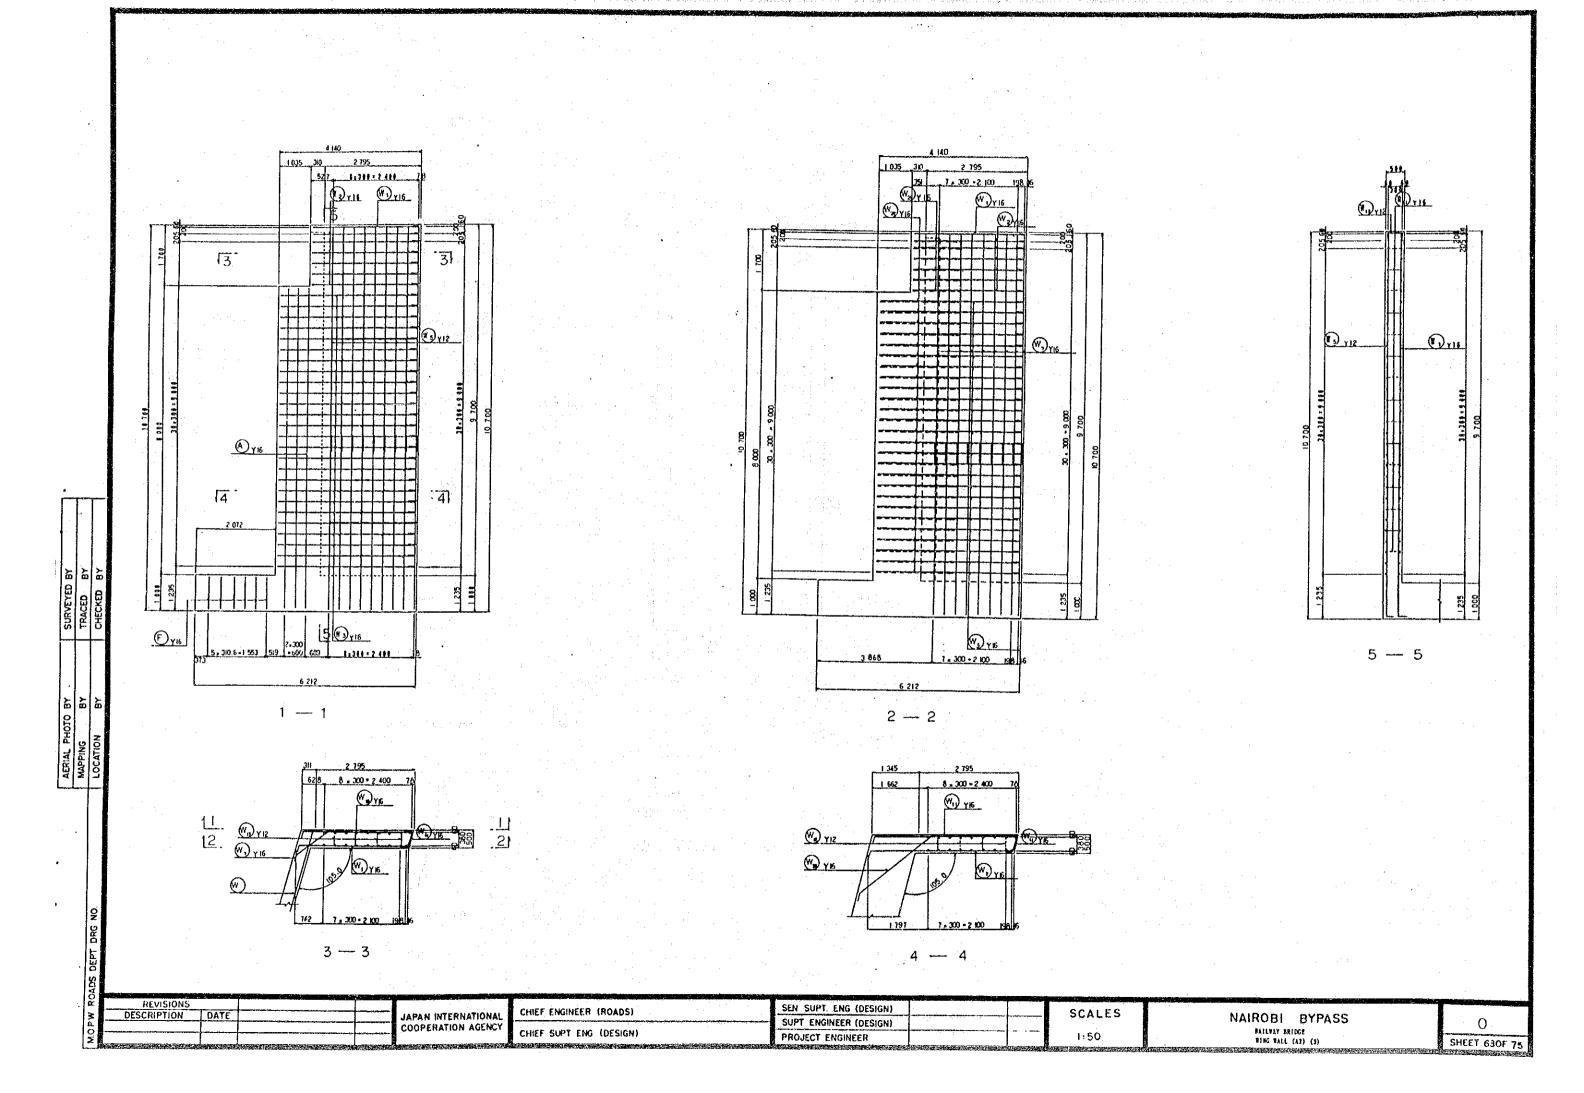

5 — 5

REVISIONS
DESCRIPTION DATE
JAPAN INTERNATIONAL COOPERATION AGENCY
COOPERATION AGENCY
CHIEF ENGINEER (ROADS)
SEN SUPT. ENG (DESIGN)
SUPT. ENGINEER (DESIGN)
SUPT. ENGINEER (DESIGN)
SUPT. ENGINEER (DESIGN)
SUPT. ENGINEER (DESIGN)
SHEET 700F 75







REVISIONS
DESCRIPTION DATE
COOPERATION AGENCY
CHIEF SUPT ENG (DESIGN)
CHIEF SUPT ENG (DESIGN)
PROJECT ENGINEER
1:50

REVISIONS
SUPT ENG (DESIGN)
SUPT ENG (DESIGN)
FROJECT ENGINEER
1:50

SEN SUPT ENG (DESIGN)
SUPT ENG (DESIGN)
SHEET 73 OF 75





PROFILE SCALE 1:20



CROSS SECTION SCALE 1:20

VEHICLE BRIDGE PARAPET



PROFILE SCALE 1:20



CROSS SECTION SCALE 1:20

RAILWAY BRIDGE PRAPET

| 18 |                                      |                         |                        |        |                           |