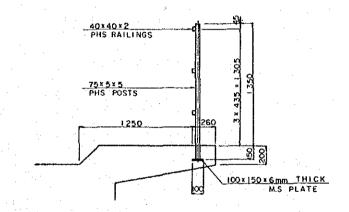

PROFILE SCALE 1:20

CROSS SECTION SCALE 1:20

VEHICLE BRIDGE PARAPET

PROFILE SCALE 1:20

CROSS SECTION SCALE 1:20

RAILWAY BRIDGE PRAPET

| 18 |                                      |                         |                        |        |                           |                |
|----|--------------------------------------|-------------------------|------------------------|--------|---------------------------|----------------|
| a  | REVISIONS                            | CHIEF ENGINEER (ROADS)  | SEN SUPT ENG (DESIGN)  | SCALES | NAIROBI BYPASS            |                |
| ₹  | DESCRIPTION DATE JAPAN INTERNATIONAL |                         | SUPT ENGINEER (DESIGN) |        | MILM MIGE                 | U              |
|    | COOPERATION AGENCY                   | CHIEF SUPT ENG (DESIGN) | PROJECT ENGINEER       | 1:20   | SAILDAY SEGUAL<br>PARAPET | SHEET 75 OF 75 |
| 2  |                                      |                         | 1 HOUSE ENGINEER       |        |                           |                |