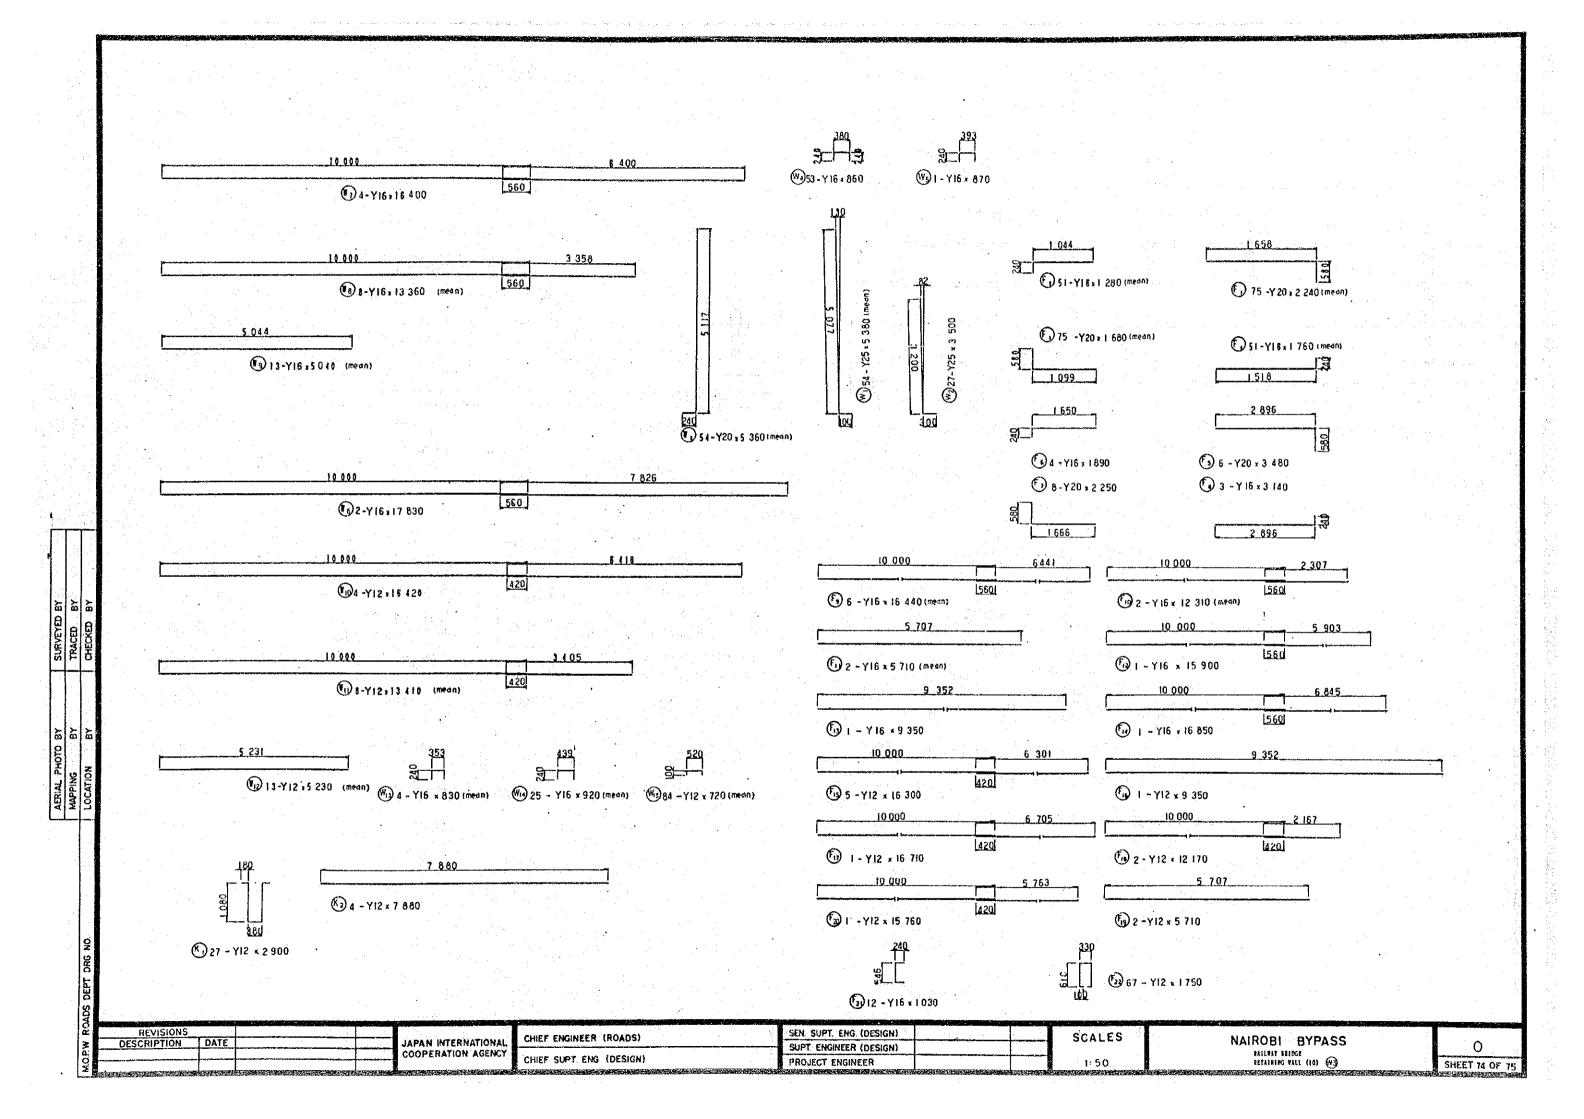

5 — 5

REVISIONS
DESCRIPTION DATE
JAPAN INTERNATIONAL COOPERATION AGENCY
COOPERATION AGENCY
CHIEF ENGINEER (ROADS)
SEN SUPT. ENG (DESIGN)
SUPT. ENGINEER (DESIGN)
SUPT. ENGINEER (DESIGN)
SUPT. ENGINEER (DESIGN)
SUPT. ENGINEER (DESIGN)
SHEET 700F 75







REVISIONS
DESCRIPTION DATE
COOPERATION AGENCY
CHIEF SUPT ENG (DESIGN)
CHIEF SUPT ENG (DESIGN)
PROJECT ENGINEER
1:50

REVISIONS
SUPT ENG (DESIGN)
SUPT ENG (DESIGN)
FROJECT ENGINEER
1:50

SEN SUPT ENG (DESIGN)
SUPT ENG (DESIGN)
SHEET 73 OF 75





PROFILE SCALE 1:20



CROSS SECTION SCALE 1:20

VEHICLE BRIDGE PARAPET



PROFILE SCALE 1:20



CROSS SECTION SCALE 1:20

RAILWAY BRIDGE PRAPET

| 18 |                                      |                         |                        |        |                           |                |
|----|--------------------------------------|-------------------------|------------------------|--------|---------------------------|----------------|
| a  | REVISIONS                            | CHIEF ENGINEER (ROADS)  | SEN SUPT ENG (DESIGN)  | SCALES | NAIROBI BYPASS            |                |
| ₹  | DESCRIPTION DATE JAPAN INTERNATIONAL |                         | SUPT ENGINEER (DESIGN) |        | MILM MIGE                 | U              |
|    | COOPERATION AGENCY                   | C