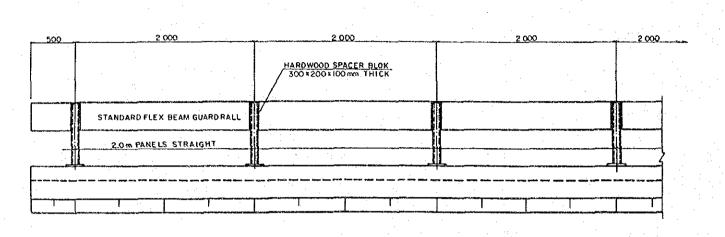

PROFILE SCALE 1:20

CROSS SECTION SCALE 1:20

VEHICLE BRIDGE PARAPET

PROFILE SCALE 1:20

CROSS SECTION SCALE 1:20

RAILWAY BRIDGE PRAPET

| 18 |                                      |                         |                        |        |                           |                |
|----|--------------------------------------|-------------------------|------------------------|--------|---------------------------|----------------|
| a  | REVISIONS                            | CHIEF ENGINEER (ROADS)  | SEN SUPT ENG (DESIGN)  | SCALES | NAIROBI BYPASS            |                |
| ₹  | DESCRIPTION DATE JAPAN INTERNATIONAL |                         | SUPT ENGINEER (DESIGN) |        | MILM MIGE                 | U              |
|    | COOPERATION AGENCY                   | CHIEF SUPT ENG (DESIGN) | PROJECT ENGINEER       | 1:20   | SAILDAY SEGUAL<br>PARAPET | SHEET 75 OF 75 |
| 2  |                                      |                         | 1 HOUSE ENGINEER       |        |                           |                |