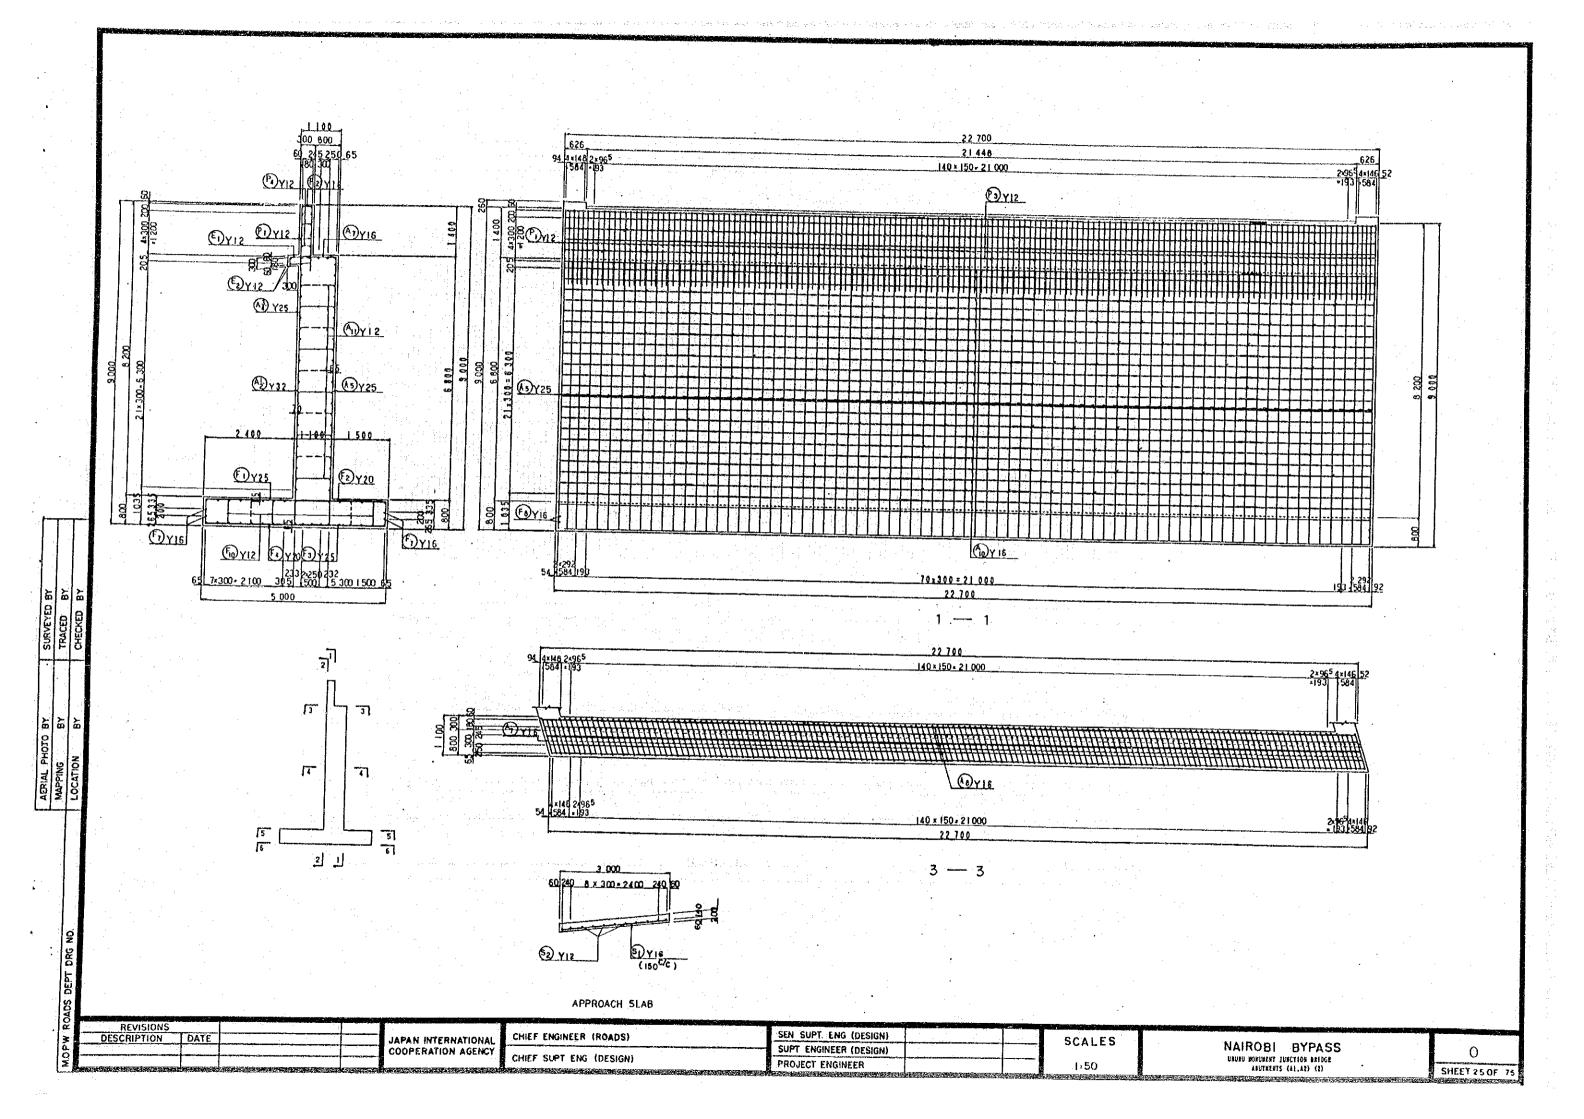

PROFILE SCALE 1:20



CROSS SECTION SCALE 1:20

VEHICLE BRIDGE PARAPET



PROFILE SCALE 1:20



CROSS SECTION SCALE 1:20

RAILWAY BRIDGE PRAPET

| sg            |                                                |                            |                                         |        |                                        |