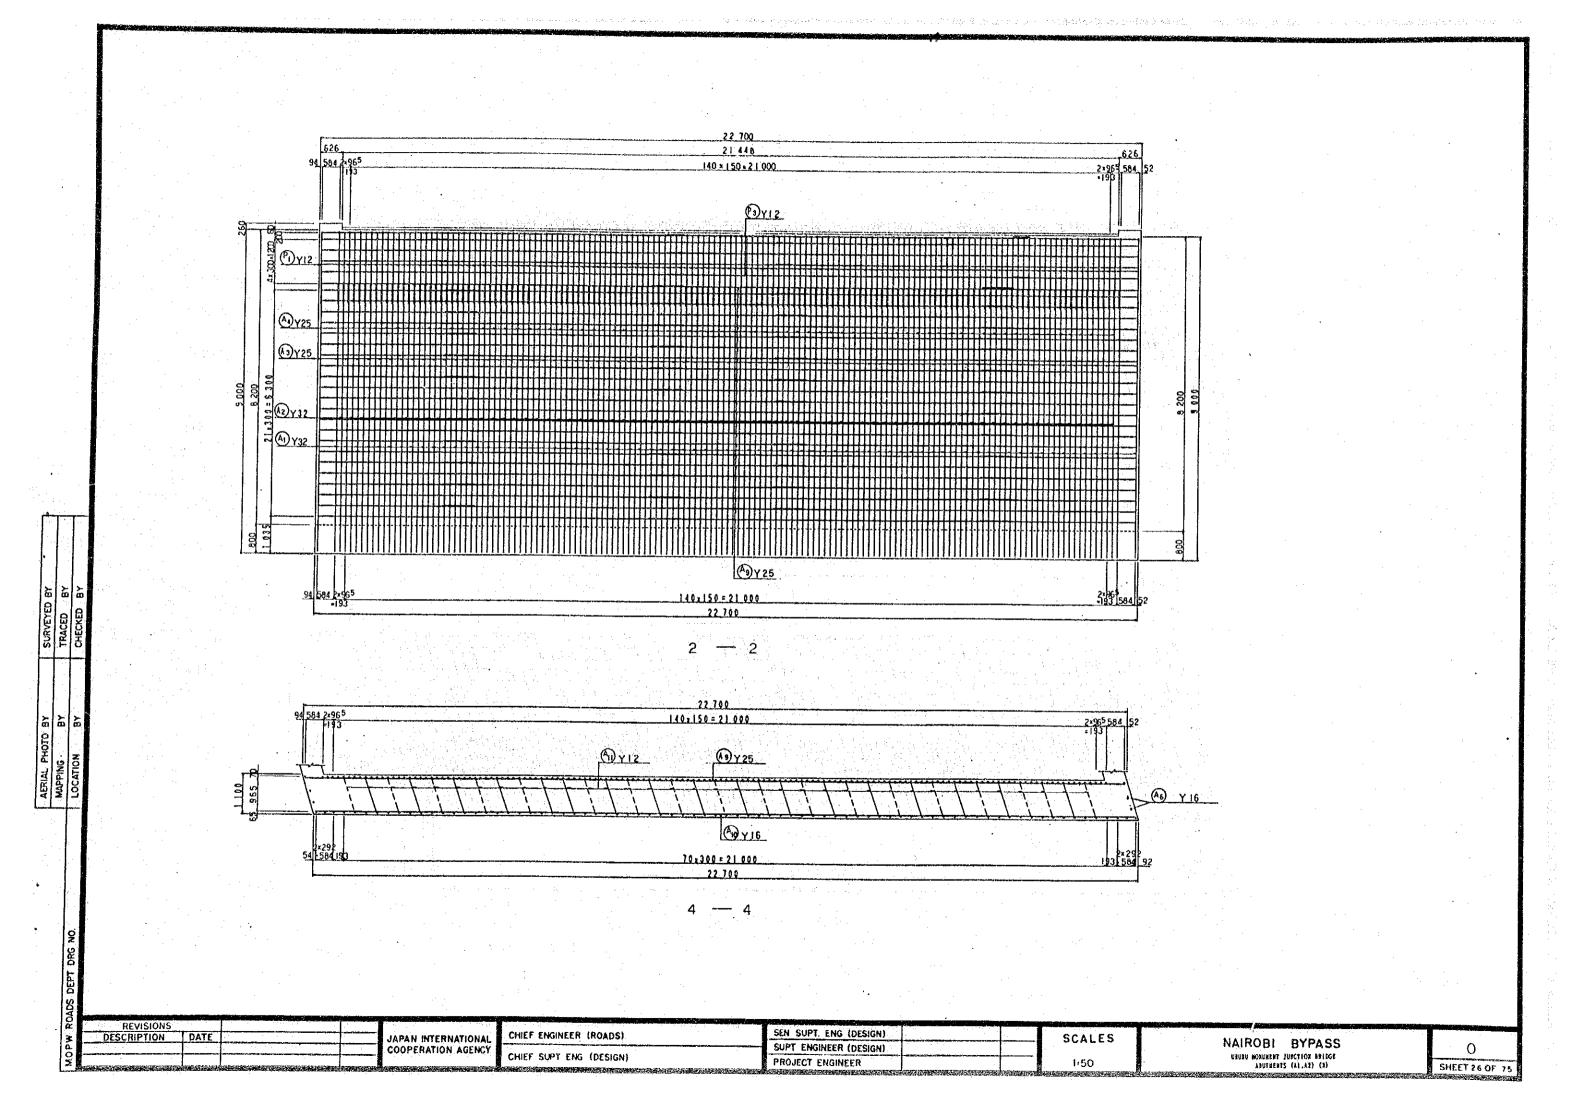

PROFILE SCALE 1:20



CROSS SECTION SCALE 1:20

VEHICLE BRIDGE PARAPET



PROFILE SCALE 1:20



CROSS SECTION SCALE 1:20

RAILWAY BRIDGE PRAPET

| sg            |                                                |                            |                                         |        |                                        |