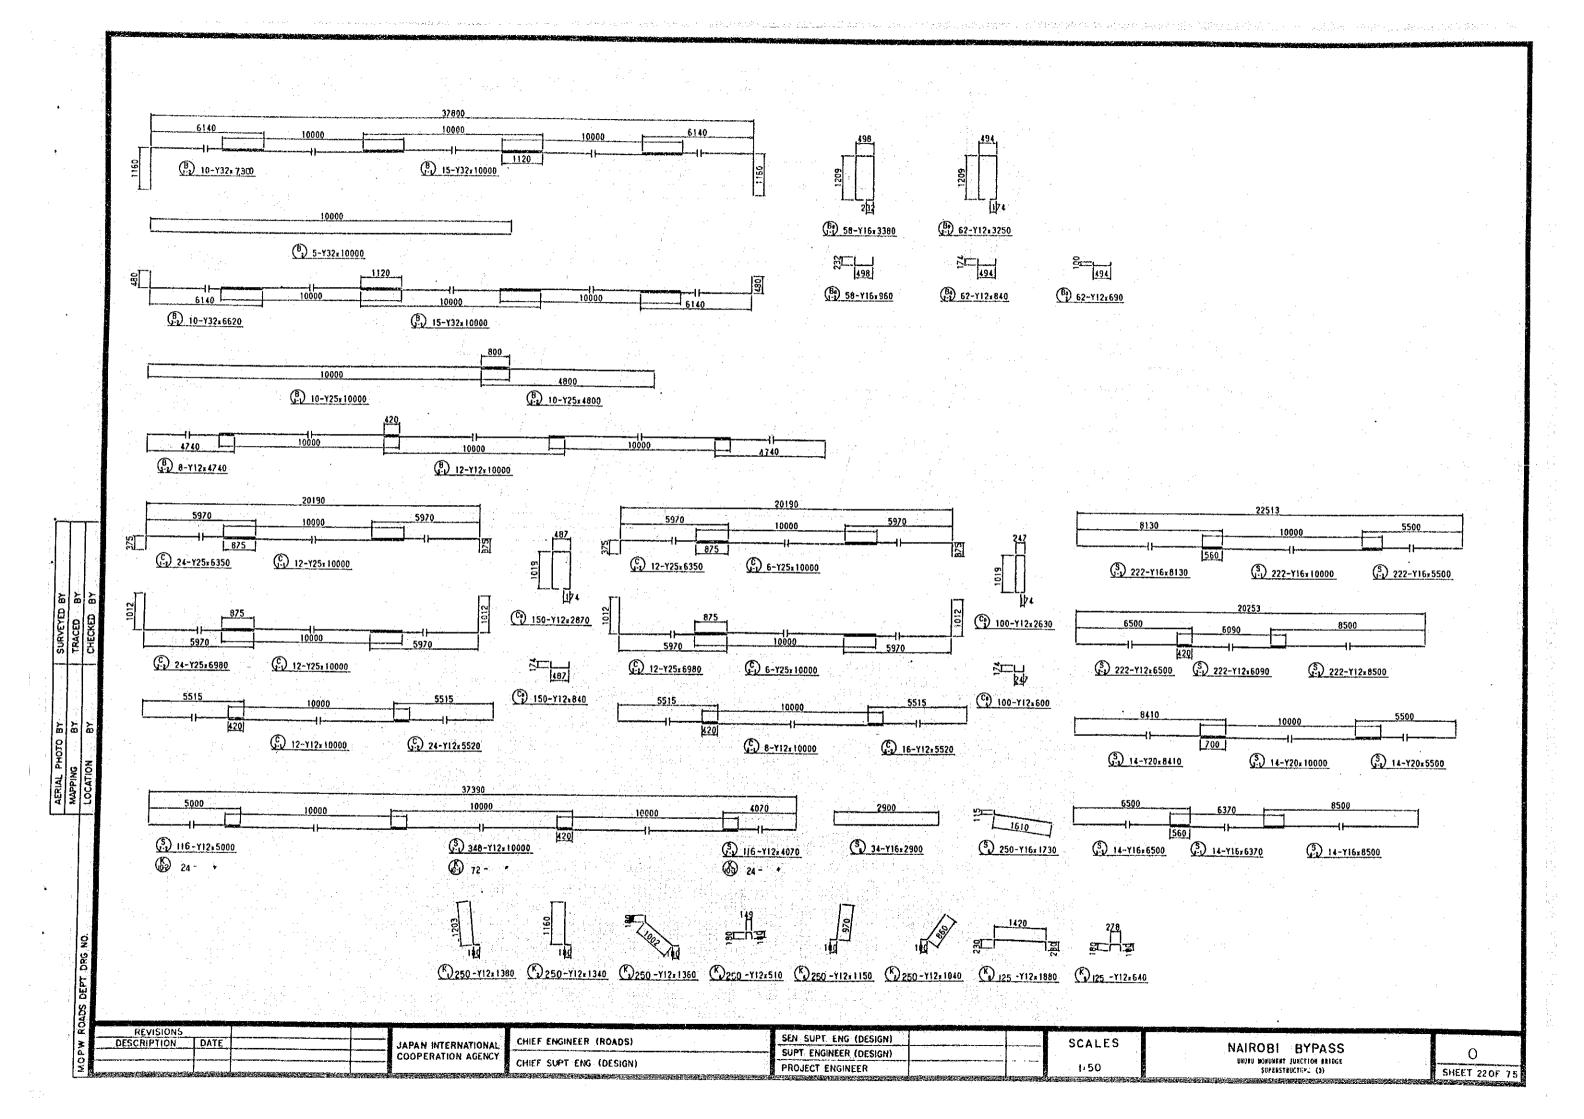

PROFILE SCALE 1:20



CROSS SECTION SCALE 1:20

VEHICLE BRIDGE PARAPET



PROFILE SCALE 1:20



CROSS SECTION SCALE 1:20

RAILWAY BRIDGE PRAPET

| sg            |                                                |                            |                                         |        |                                        |