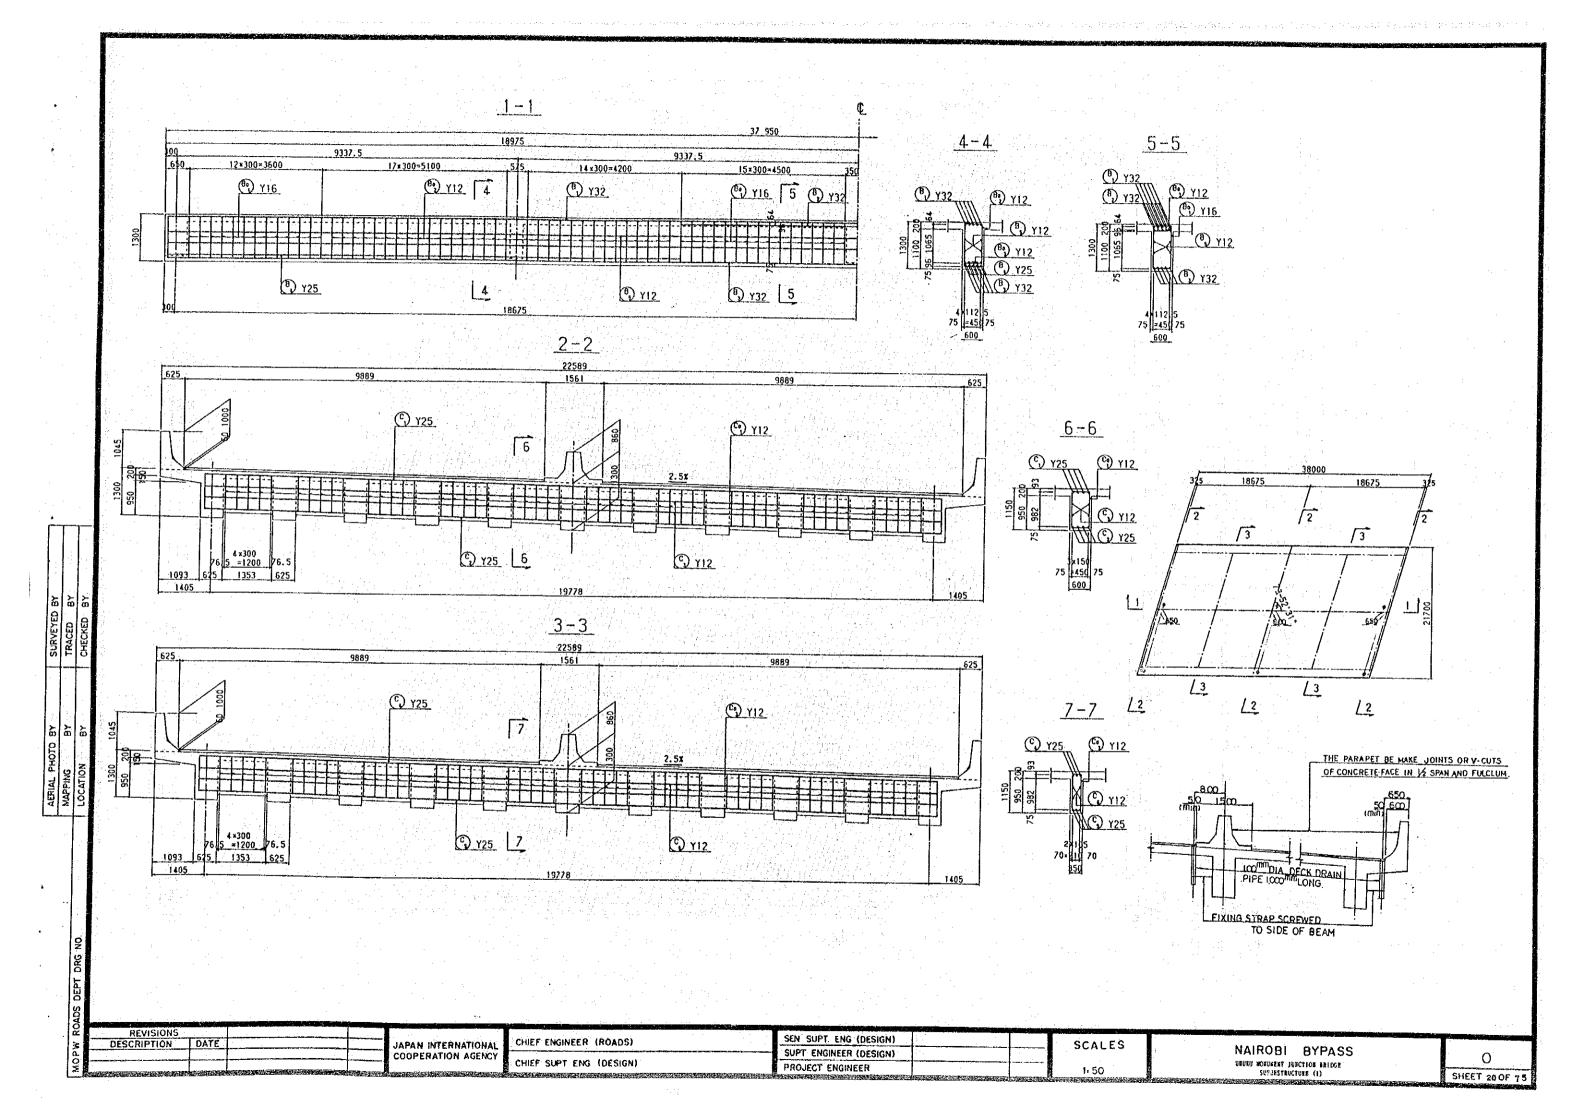

PROFILE SCALE 1:20



CROSS SECTION SCALE 1:20

VEHICLE BRIDGE PARAPET



PROFILE SCALE 1:20



CROSS SECTION SCALE 1:20

RAILWAY BRIDGE PRAPET

| sg            |                                                |                            |                                         |        |                                        |