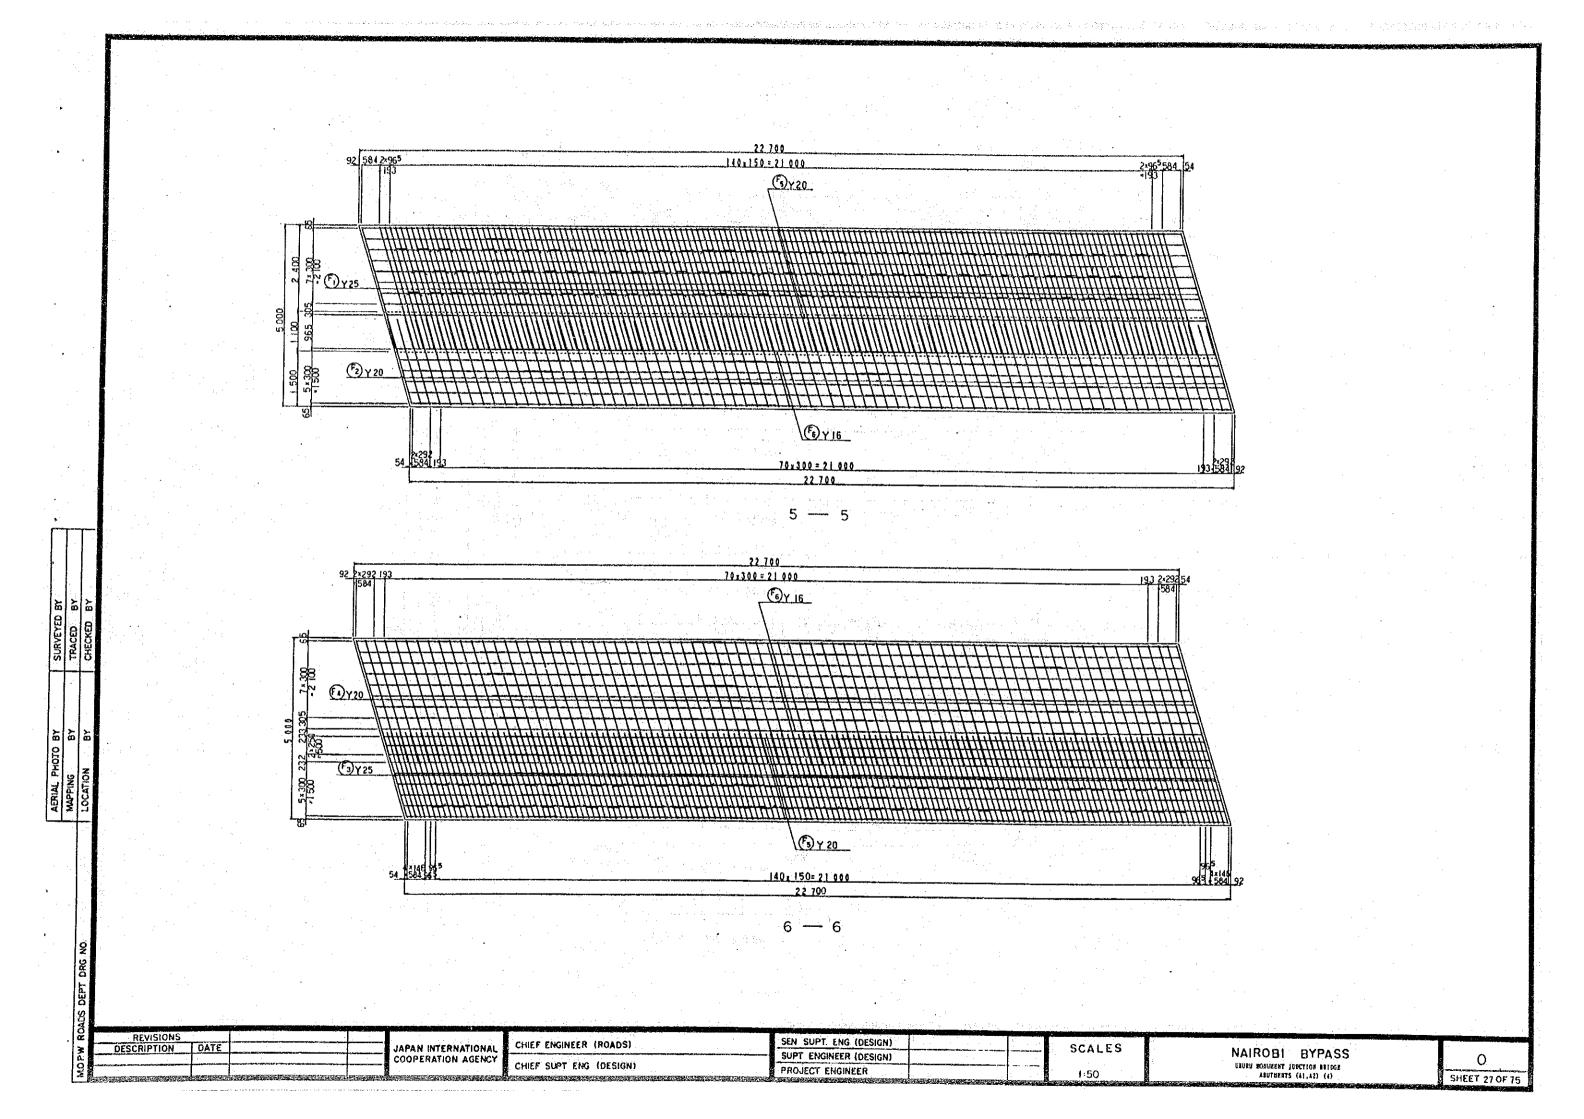

PROFILE SCALE 1:20



CROSS SECTION SCALE 1:20

VEHICLE BRIDGE PARAPET



PROFILE SCALE 1:20



CROSS SECTION SCALE 1:20

RAILWAY BRIDGE PRAPET

| sg            |                                                |                            |                                         |        |                                        |