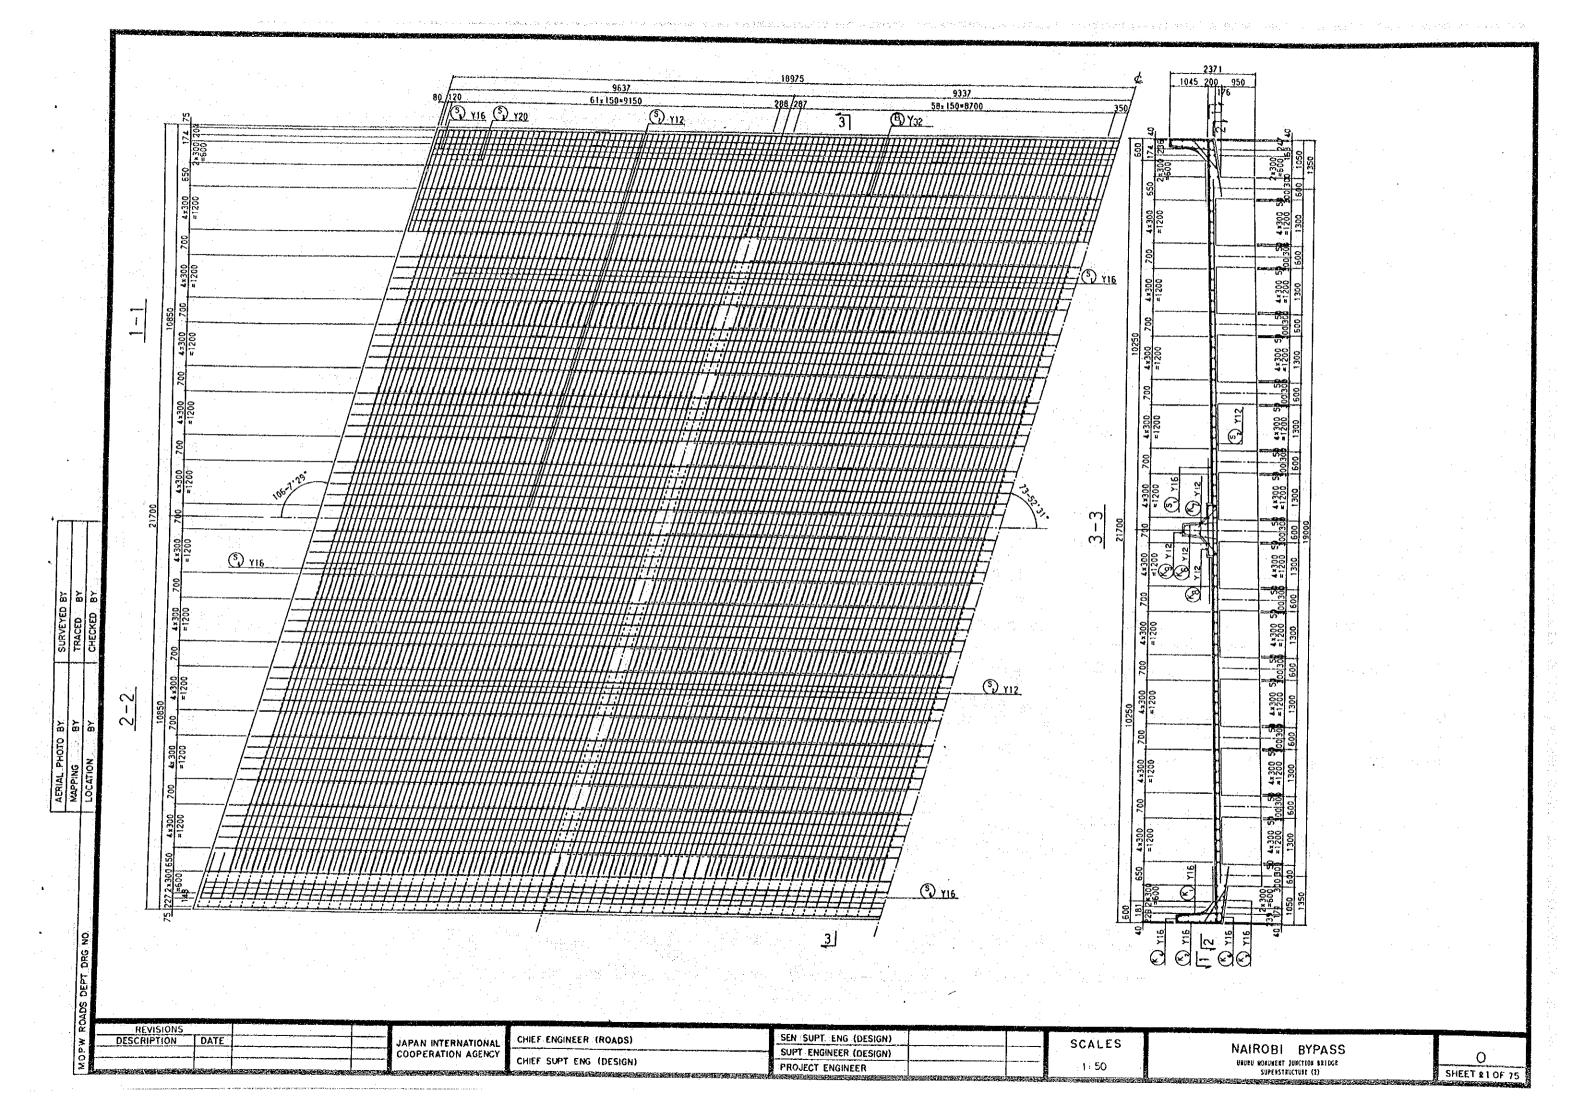

PROFILE SCALE 1:20



CROSS SECTION SCALE 1:20

VEHICLE BRIDGE PARAPET



PROFILE SCALE 1:20



CROSS SECTION SCALE 1:20

RAILWAY BRIDGE PRAPET

| sg            |                                                |                            |                                         |        |                                        |