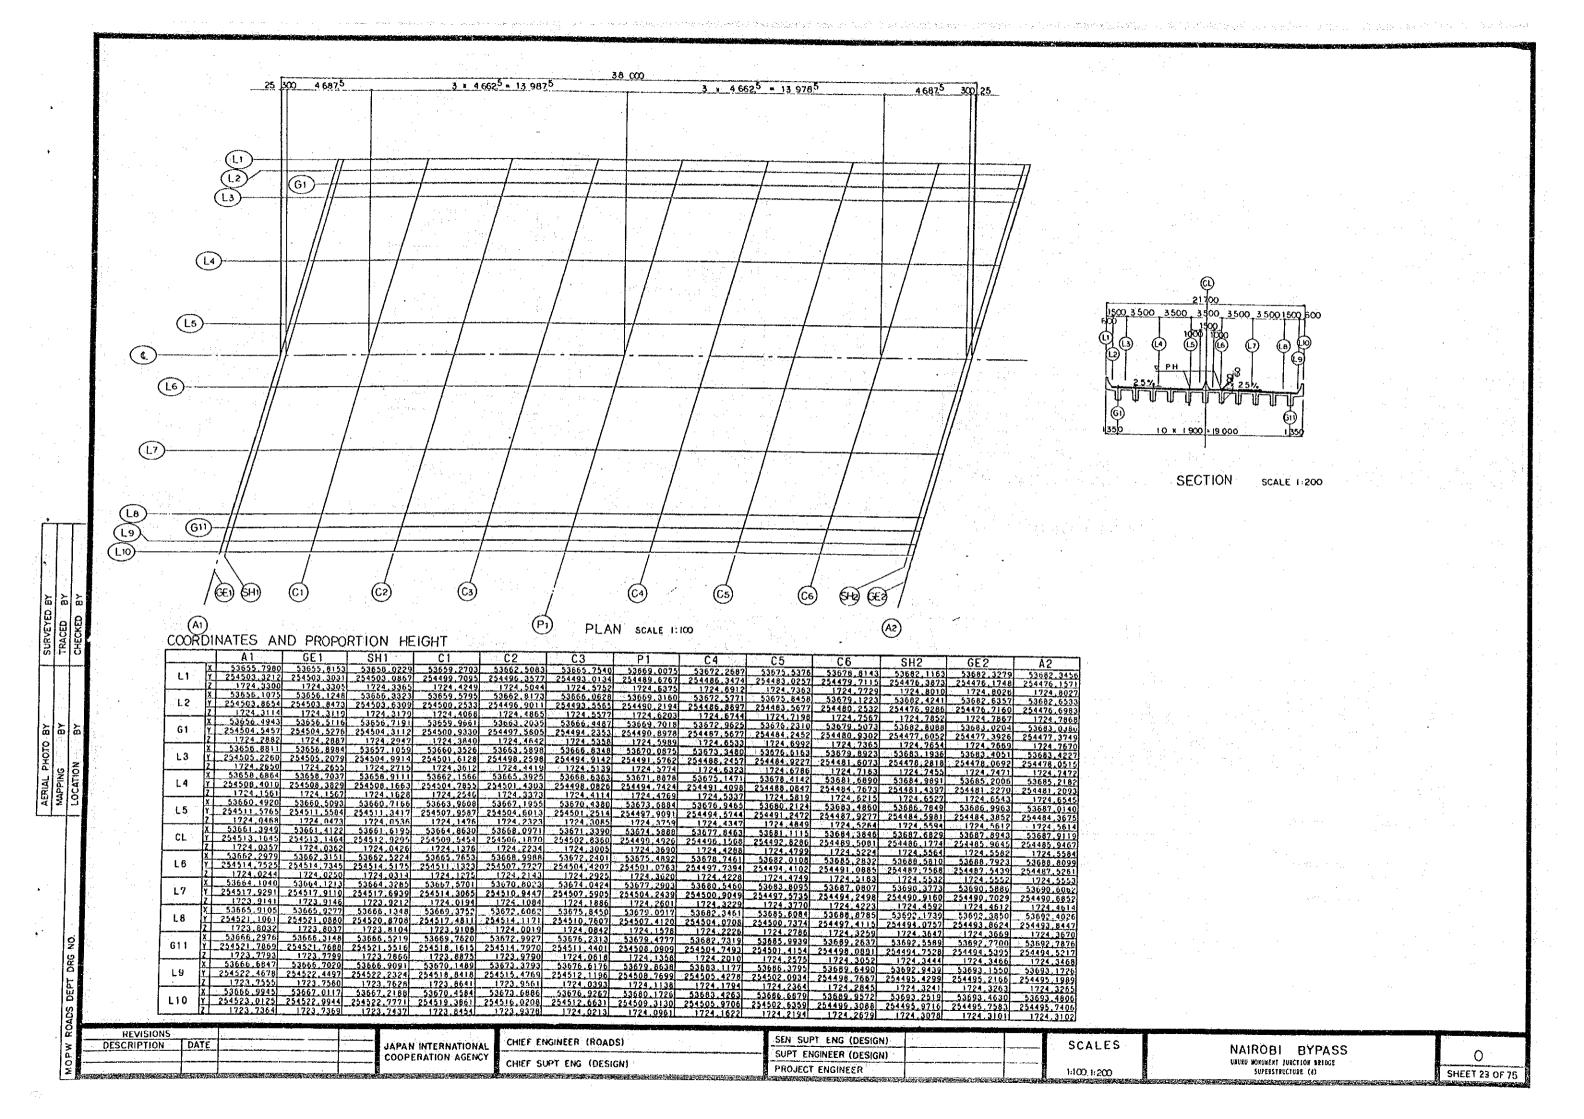

PROFILE SCALE 1:20



CROSS SECTION SCALE 1:20

VEHICLE BRIDGE PARAPET



PROFILE SCALE 1:20



CROSS SECTION SCALE 1:20

RAILWAY BRIDGE PRAPET

| sg            |                                                |                            |                                         |        |                                        |