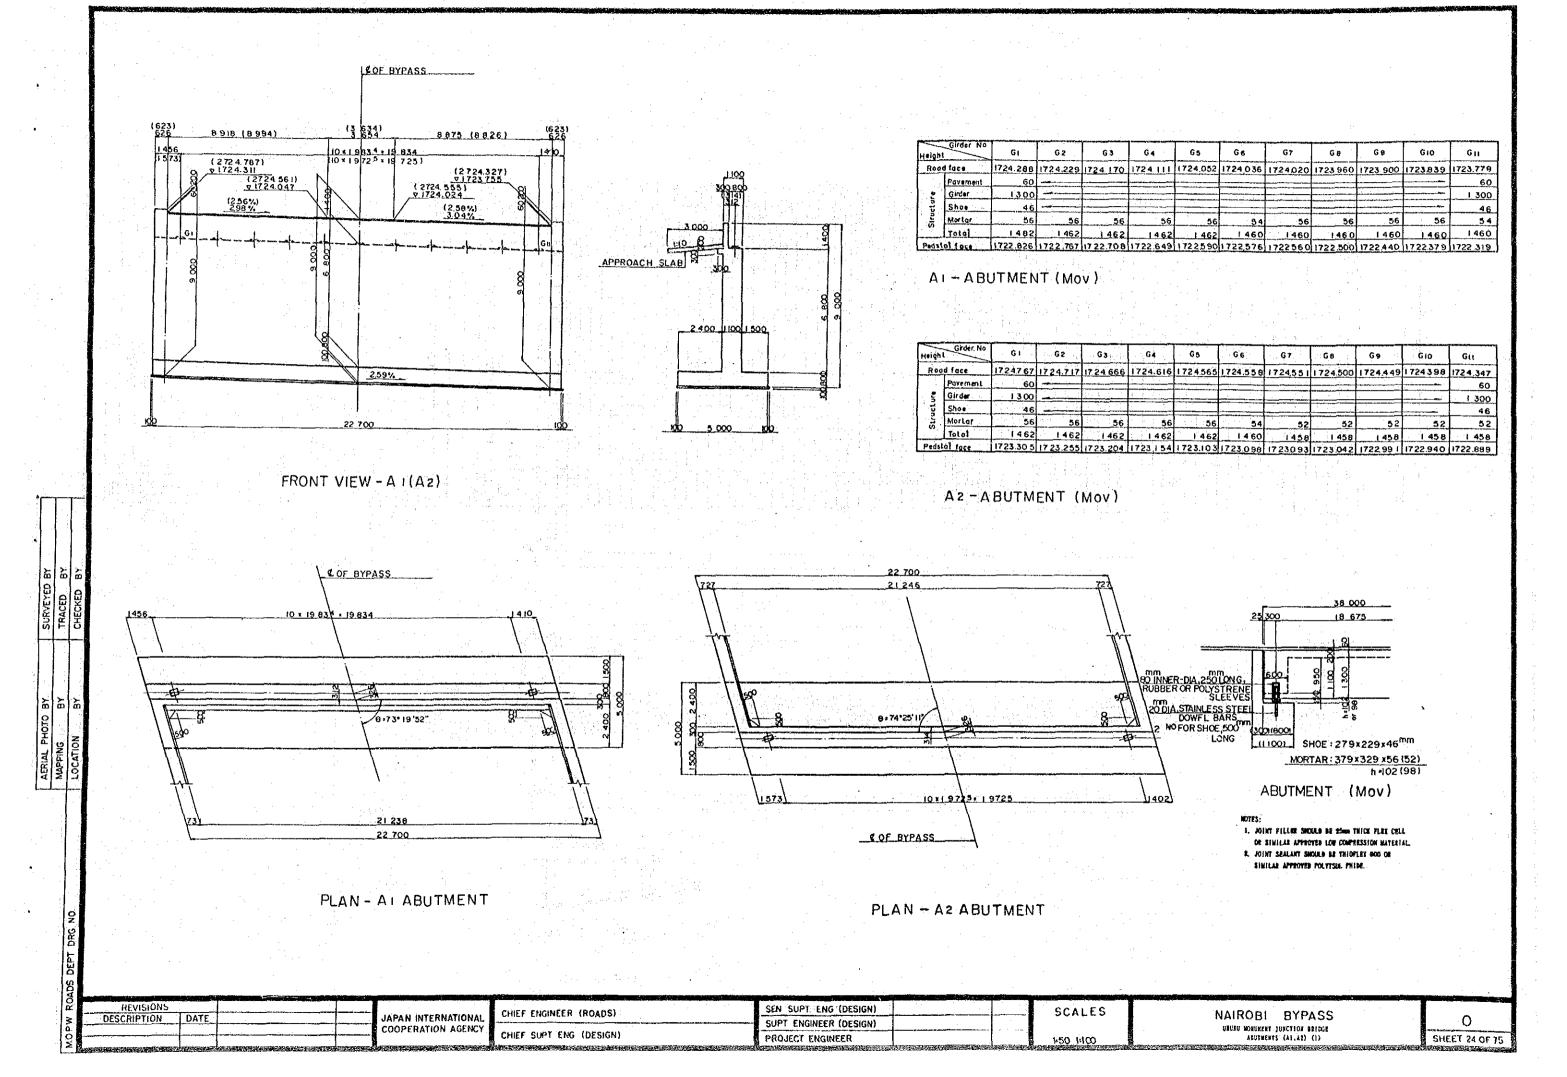

PROFILE SCALE 1:20



CROSS SECTION SCALE 1:20

VEHICLE BRIDGE PARAPET



PROFILE SCALE 1:20



CROSS SECTION SCALE 1:20

RAILWAY BRIDGE PRAPET

| sg            |                                                |                            |                                         |        |                                        |