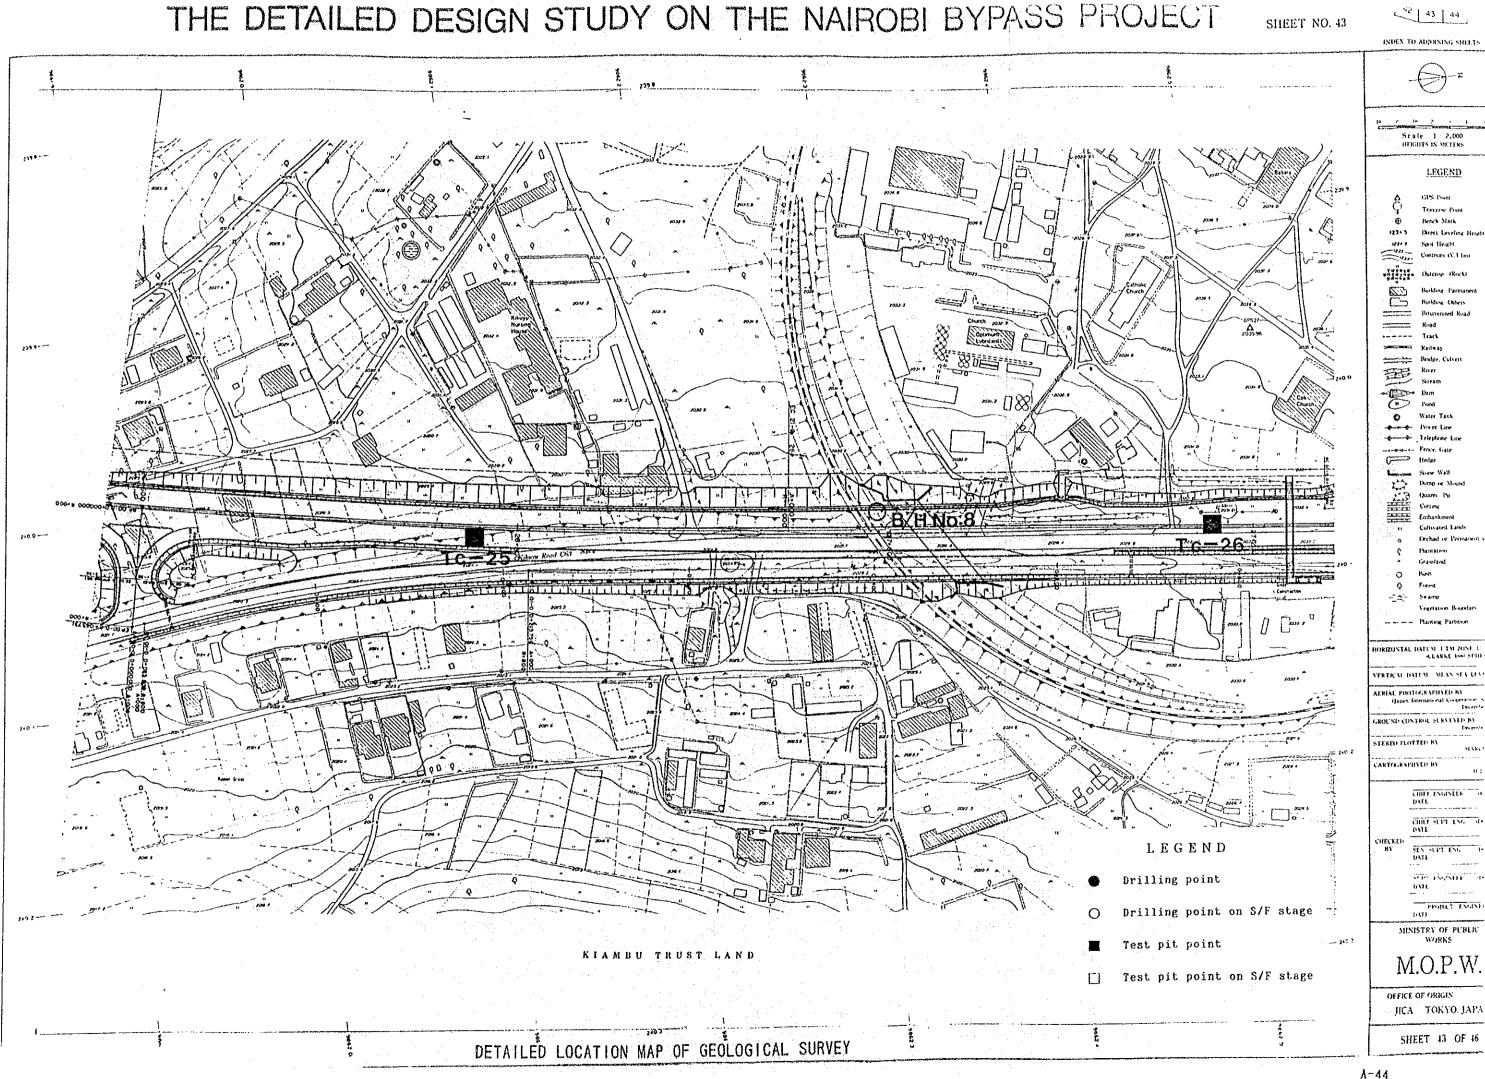

uarts, the Cutone Embankness Colorated Land thebad or Perm Plantaine Grassland Buch Forest Swanse Versials Hanting Partice ORIZON TAL DATUM DUM ZONE 3. ICLARKE 150 SITU TERTICAL DATUM - MEAN SEA LEV SERIAL PROTOGRAFILYED BY Hapen International Co ROUND CONTROL SURVEYED BY STEREO PLOTTED BY MARC ARTOGRAPHYED BY CHIEF ENGINEER CHIEF SULT EN.

25-1

SEN SUPT ENG OF SUPT ENGINEEN ON DATE. PROJECT ENGANES

MINISTRY OF PUBLIC WORKS

M.O.P.W.

OFFICE OF ORIGIN JICA TOKYO, JAPAN

SHEET 24 OF 46







1-28





INDEX TO ADJOINING SHEETS

27 28







#### SHEET NO. 30

29 30 5' INDEX TO ADJOINING SHEETS





#### SHEET NO. 31

30 /31 32



#### SHEET NO. 32







Scale 1:2,000 HERRITS IN METERS







33 34 30

INDEX TO ADDONING SHEETS

A-35





2 12 36

36.



A-37







38





















SHEET NO. 43

42 43 44

1.....













AA 45 46