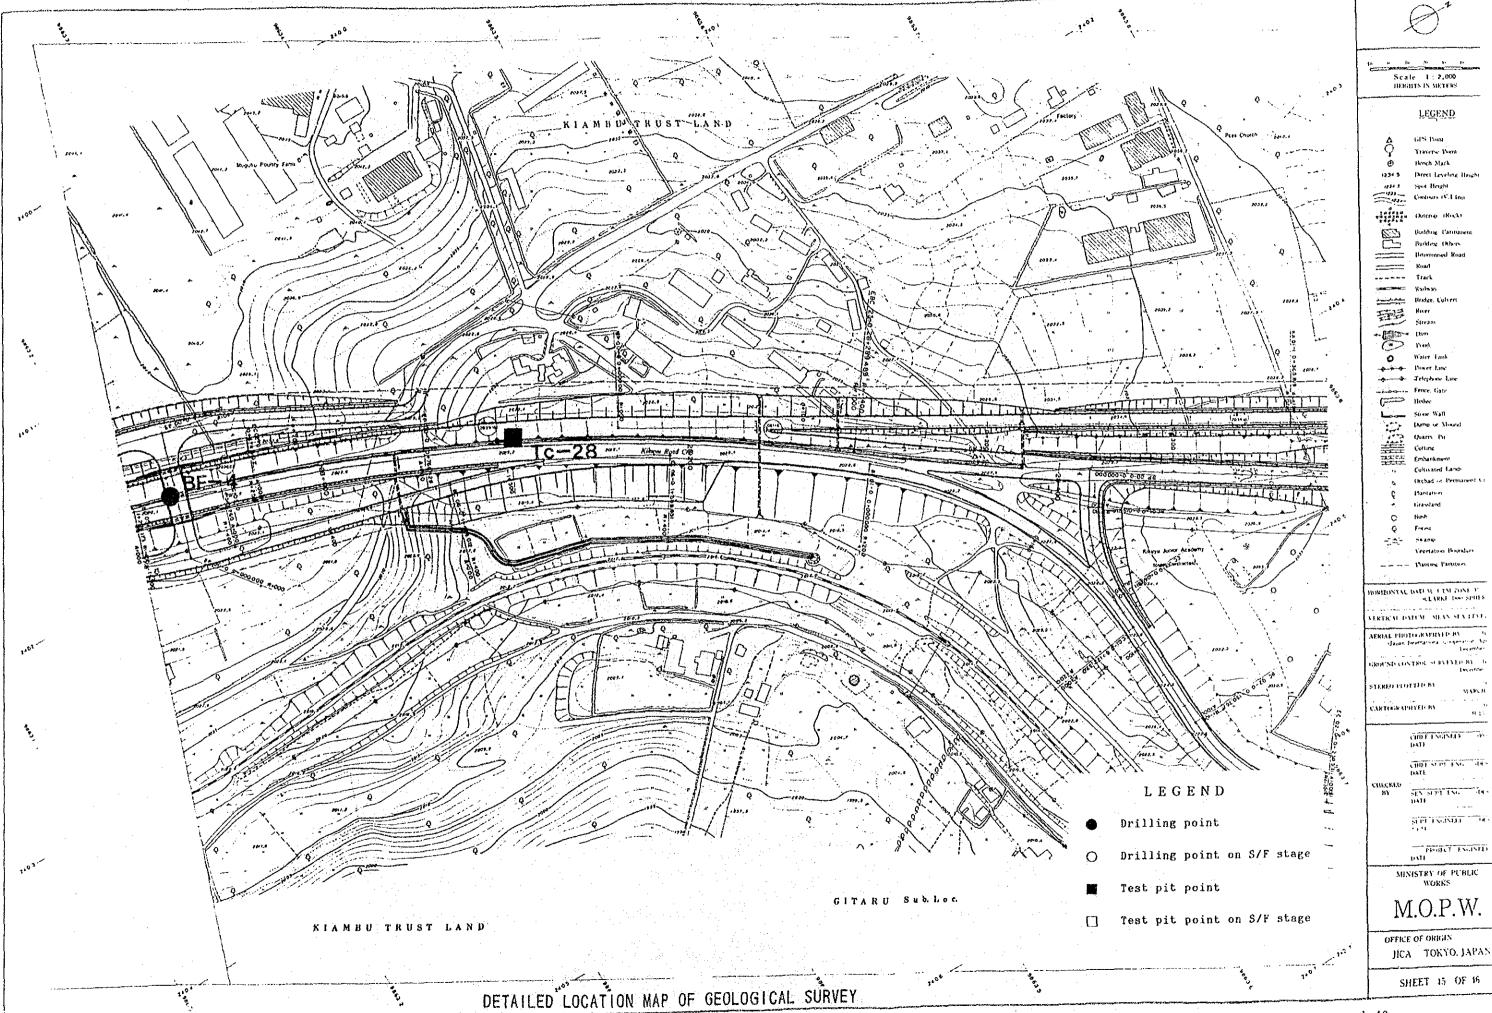

and thebad or Perm Plantaine Grassland Buch Forest Swanse Versials Hanting Partice ORIZON TAL DATUM DUM ZONE 3. ICLARKE 150 SITU TERTICAL DATUM - MEAN SEA LEV SERIAL PROTOGRAFILYED BY Hapen International Co ROUND CONTROL SURVEYED BY STEREO PLOTTED BY MARC ARTOGRAPHYED BY CHIEF ENGINEER CHIEF SULT EN.

25-1

SEN SUPT ENG OF SUPT ENGINEEN ON DATE. PROJECT ENGANES

MINISTRY OF PUBLIC WORKS

M.O.P.W.

OFFICE OF ORIGIN JICA TOKYO, JAPAN

SHEET 24 OF 46







1-28





INDEX TO ADJOINING SHEETS

27 28







#### SHEET NO. 30

29 30 5' INDEX TO ADJOINING SHEETS





#### SHEET NO. 31

30 /31 32



#### SHEET NO. 32







Scale 1:2,000 HERRITS IN METERS







33 34 30

INDEX TO ADDONING SHEETS

A-35





2 12 36

36.



A-37







38





















SHEET NO. 43

42 43 44

1.....













AA 45 46