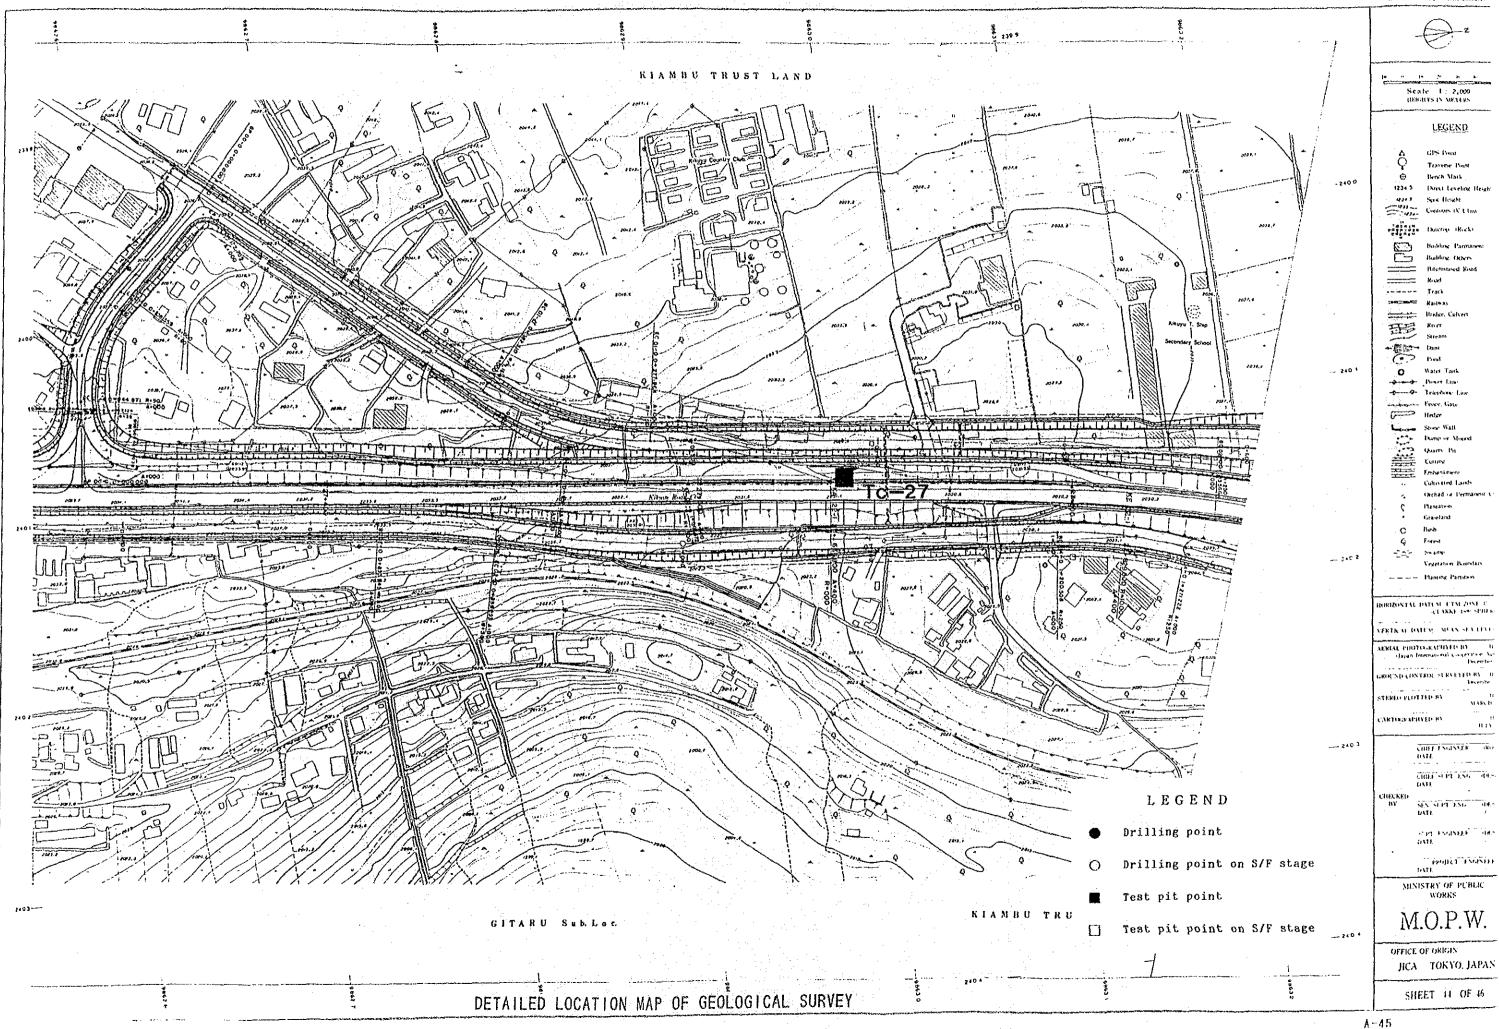

ated Land thebad or Perm Plantaine Grassland Buch Forest Swanse Versials Hanting Partice ORIZON TAL DATUM DUM ZONE 3. ICLARKE 150 SITU TERTICAL DATUM - MEAN SEA LEV SERIAL PROTOGRAFILYED BY Hapen International Co ROUND CONTROL SURVEYED BY STEREO PLOTTED BY MARC ARTOGRAPHYED BY CHIEF ENGINEER CHIEF SULT EN.

25-1

SEN SUPT ENG OF SUPT ENGINEEN ON DATE. PROJECT ENGANES

MINISTRY OF PUBLIC WORKS

M.O.P.W.

OFFICE OF ORIGIN JICA TOKYO, JAPAN

SHEET 24 OF 46







1-28





INDEX TO ADJOINING SHEETS

27 28







#### SHEET NO. 30

29 30 5' INDEX TO ADJOINING SHEETS





#### SHEET NO. 31

30 /31 32



#### SHEET NO. 32







Scale 1:2,000 HERRITS IN METERS







33 34 30

INDEX TO ADDONING SHEETS

A-35





2 12 36

36.



A-37







38





















SHEET NO. 43

42 43 44

1.....













AA 45 46