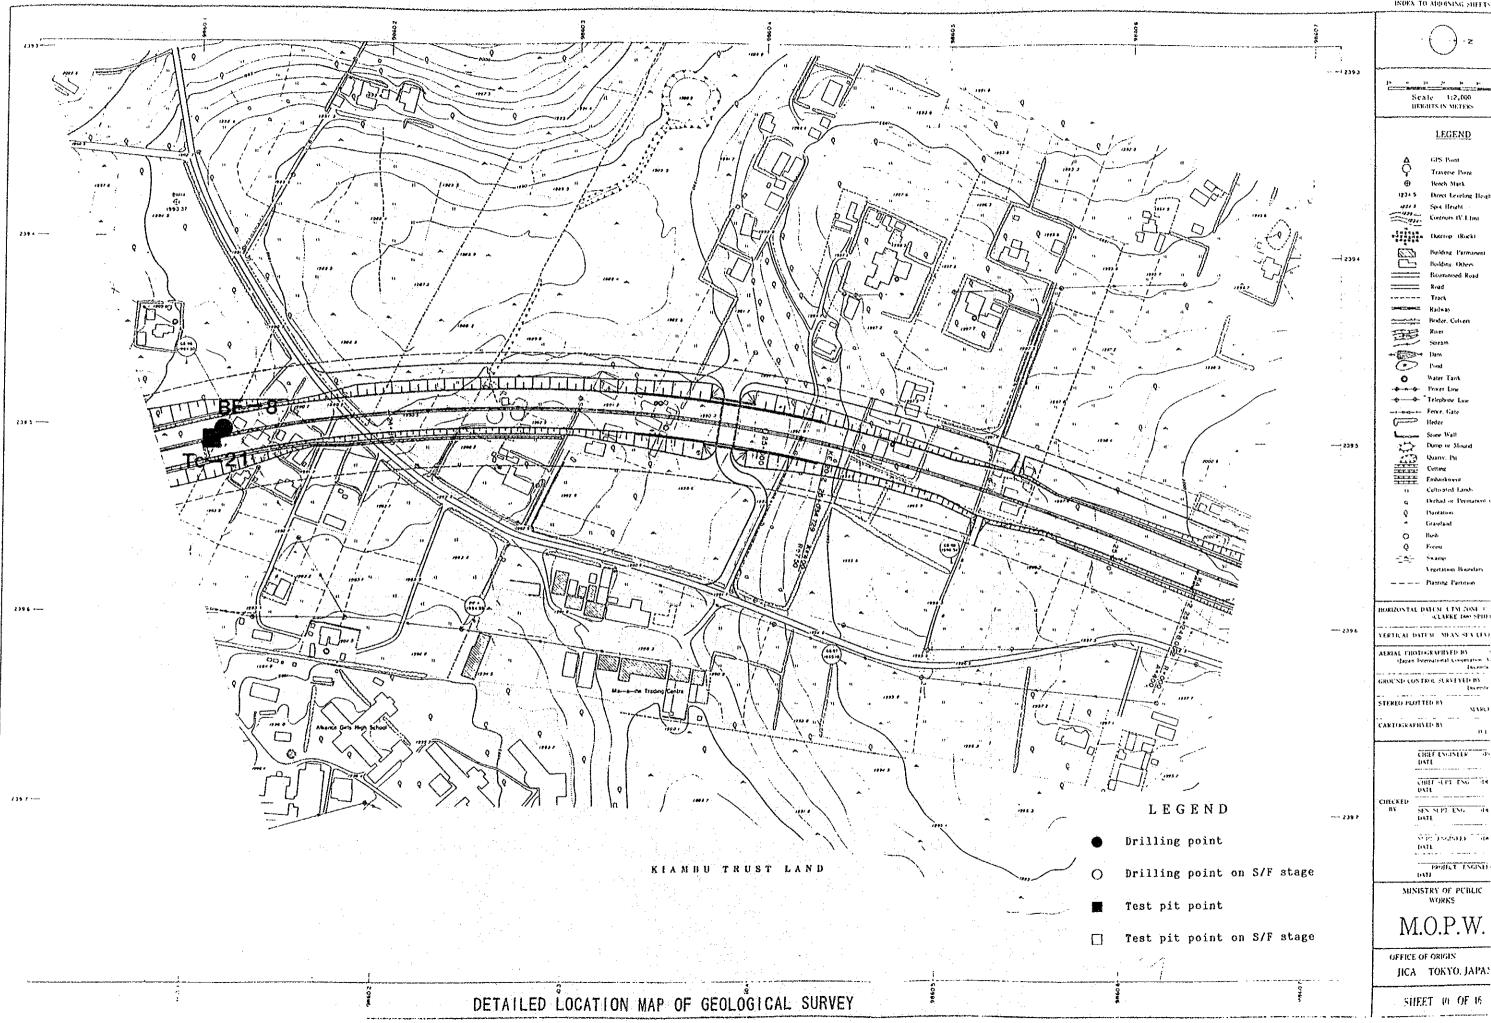

or Moon Quarts, the Cutone Embankness Colorated Land thebad or Perm Plantaine Grassland Buch Forest Swanse Versials Hanting Partice ORIZON TAL DATUM DUM ZONE 3. ICLARKE 150 SITU TERTICAL DATUM - MEAN SEA LEV SERIAL PROTOGRAFILYED BY Hapen International Co ROUND CONTROL SURVEYED BY STEREO PLOTTED BY MARC ARTOGRAPHYED BY CHIEF ENGINEER CHIEF SULT EN.

25-1

SEN SUPT ENG OF SUPT ENGINEEN ON DATE. PROJECT ENGANES

MINISTRY OF PUBLIC WORKS

M.O.P.W.

OFFICE OF ORIGIN JICA TOKYO, JAPAN

SHEET 24 OF 46







1-28





INDEX TO ADJOINING SHEETS

27 28







#### SHEET NO. 30

29 30 5' INDEX TO ADJOINING SHEETS





#### SHEET NO. 31

30 /31 32



#### SHEET NO. 32







Scale 1:2,000 HERRITS IN METERS







33 34 30

INDEX TO ADDONING SHEETS

A-35





2 12 36

36.



A-37







38





















SHEET NO. 43

42 43 44

1.....













AA 45 46