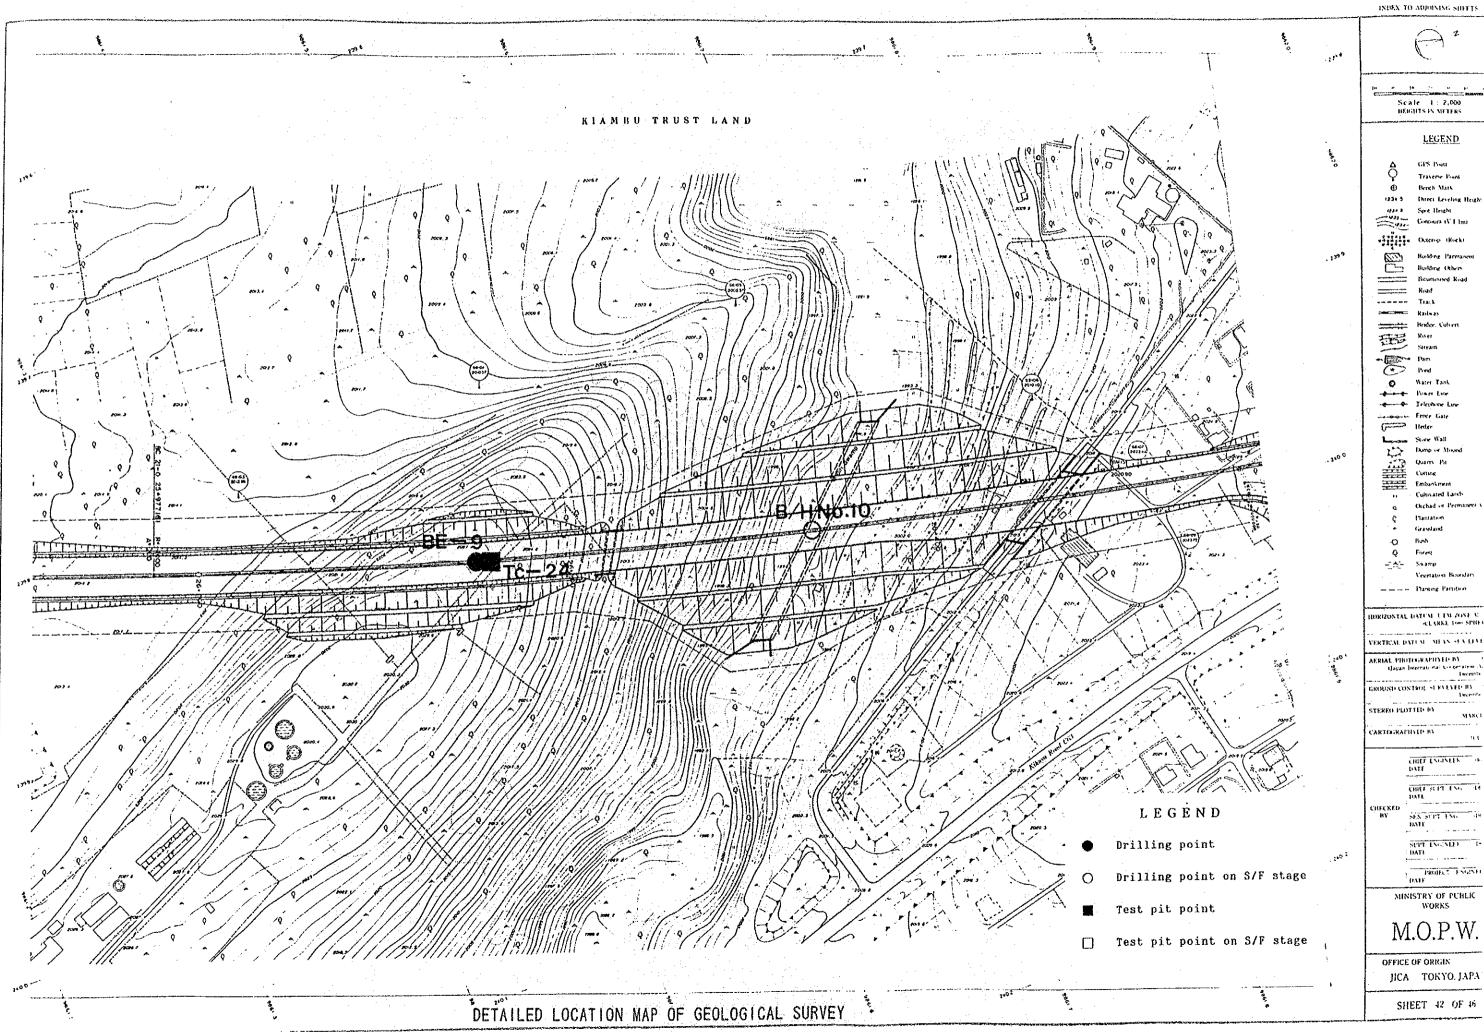

Scale 1:2,000 HEIGHTS IS METERS LEGEND GPS ISon Traverse Post Rench Marx Direct Leveling Heig Sold Height Contexes (V.1 Im Outrop (Rock Residence Farmal Building Ukhers Biturterined Read Road ---- Itack terreturner Rashaan Bridges, Culvers Kner Stream Dam Pond Pend Water Tank Pour Low Telescone La Ferre Gate Hedge Store Wall Dang of Moon Очито Па Correst Embatkment Cetto ated Land Orchard on Permanen ilantate-Grassfand Bash Forest Swamp Vegesation Be Planesse Partnew BORDONTAL DATES TTY JUST T. KLAKKE 1889 STHE VERTICAL DATUM MEAN SECTION AERIAL PROTUCEAUTIVED BY GROUND CONTROL SURVEYED BY