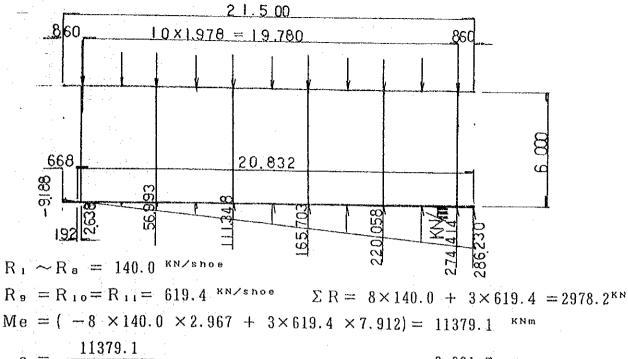

| $Hd_1 = 18.880 \times 0.10$      | =   | 1.888  | KN/m    |
| pillar         | $H d_z = 15.101 \times 0.10$     | ==  | 1.511  | KN/m    |
| footing        | $Hd_3 = 94.400 \times 0.10$      | === | 9.440  | K N / m |

### d) Temperature

T = 12.5 °C  

$$\alpha$$
 = 1.2×10<sup>-5</sup>  
E c = 2.5×10<sup>7</sup> KN/m<sup>2</sup>

# UHURU — PIER

## Loaded figure

Case-1 Dead load



$$\omega d = 588.971 - 168.800$$
  
= 420.171 KN/m

$$\omega d_4' = (734.910 \times 11 + 18.880 \times 21.50 + 15.104 \times 6.00 \times 6) / 21.50 + 168.800$$
  
= 420.171 + 168.800 = 588.971 KN/m

Case-2 Live load



$$R_{1\sim4} = R_{8\sim11} = 140.0 \text{ KN/shoe}$$
 $R_{5} = R_{6} = R_{7} = 619.4 \text{ KN/shoe}$ 
 $\omega_{R} = (140.0 \times 8 + 619.4 \times 3) / 21.50 = 138.521 \text{ KN/m}$ 



$$e = \frac{11379.1}{2978.2} = 3.821^{m}$$

$$\omega_{Ri} = \frac{2978.2}{21.50} (1 \pm \frac{6 \times 3.821}{21.50}) = \begin{pmatrix} \omega_{Ri} = 286.230^{\text{KN/m}} \\ \omega_{R2} = -9.188^{\text{KN/m}} \end{pmatrix}$$

Case-4 Seismic state



load : Hd = 
$$808.4 + 21.50 \times 1.888 = 848.992$$
 KN

$$M = 45.120 \times 21.50 + \frac{6.00^{2}}{2} \times 1.511 \times 6 + 848.992 \times 6.00 = 6227.220^{\text{KNm}}$$

$$q = \pm \frac{6 M}{B^{2}} = \pm \frac{6 \times 6227.220}{21.50^{2}} = \pm 80.830^{\text{KN/m}}$$

Case-5

Temperature  

$$t = 12.5 \text{ °C}$$
  $\alpha = 1.2 \times 10^{-5}$   
 $Ec = 2.5 \times 10^{7} \text{ Kg/m}^{2}$ 

|        | X       | Υ      |
|--------|---------|--------|
|        | (m)     | (m)    |
| 1      | 0.0000  | 6.0000 |
| 2      | 0.8600  | 6.