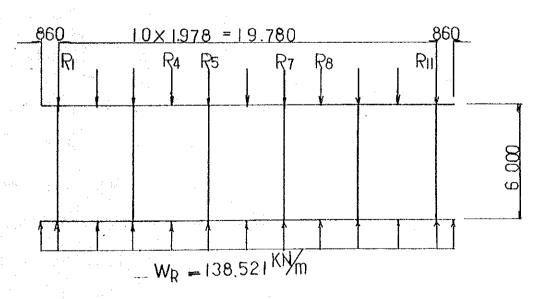

808.4  | KN      |
|----------------|----------------------------------|-----|--------|---------|
|                | $Md = 808.4 \times 1.20 / 21.50$ | =   | 45.120 | KNm/m   |
| beam           | $Hd_1 = 18.880 \times 0.10$      | =   | 1.888  | KN/m    |
| pillar         | $H d_z = 15.101 \times 0.10$     | ==  | 1.511  | KN/m    |
| footing        | $Hd_3 = 94.400 \times 0.10$      | === | 9.440  | K N / m |

### d) Temperature

T = 12.5 °C  

$$\alpha$$
 = 1.2×10<sup>-5</sup>  
E c = 2.5×10<sup>7</sup> KN/m<sup>2</sup>

# UHURU — PIER

## Loaded figure

Case-1 Dead load



$$\omega d = 588.971 - 168.800$$
  
= 420.171 KN/m

$$\omega d_4' = (734.910 \times 11 + 18.880 \times 21.50 + 15.104 \times 6.00 \times 6) / 21.50 + 168.800$$
  
= 420.171 + 168.800 = 588.971 KN/m

Case-2 Live load



$$R_{1\sim4} = R_{8\sim11} = 140.0 \text{ KN/shoe}$$
 $R_{5} = R_{6} = R_{7} = 619.4 \text{ KN/shoe}$ 
 $\omega_{R} = (140.0 \times 8 + 619.4 \times 3) / 21.50 = 138.521 \text{ KN/m}$ 



$$e = \frac{11379.1}{2978.2} = 3.821^{m}$$

$$\omega_{Ri} = \frac{2978.2}{21.50} (1 \pm \frac{6 \times 3.821}{21.50}) = \begin{pmatrix} \omega_{Ri} = 286.230^{\text{KN/m}} \\ \omega_{R2} = -9.188^{\text{KN/m}} \end{pmatrix}$$

Case-4 Seismic state



load : Hd = 
$$808.4 + 21.50 \times 1.888 = 848.992$$
 KN

$$M = 45.120 \times 21.50 + \frac{6.00^{2}}{2} \times 1.511 \times 6 + 848.992 \times 6.00 = 6227.220^{\text{KNm}}$$

$$q = \pm \frac{6 M}{B^{2}} = \pm \frac{6 \times 6227.220}{21.50^{2}} = \pm 80.830^{\text{KN/m}}$$

Case-5

Temperature  

$$t = 12.5 \text{ °C}$$
  $\alpha = 1.2 \times 10^{-5}$