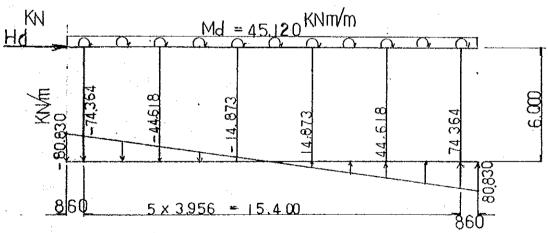

12.5 °C  

$$\alpha$$
 = 1.2×10<sup>-5</sup>  
E c = 2.5×10<sup>7</sup> KN/m<sup>2</sup>

# UHURU — PIER

## Loaded figure

Case-1 Dead load



$$\omega d = 588.971 - 168.800$$
  
= 420.171 KN/m

$$\omega d_4' = (734.910 \times 11 + 18.880 \times 21.50 + 15.104 \times 6.00 \times 6) / 21.50 + 168.800$$
  
= 420.171 + 168.800 = 588.971 KN/m

Case-2 Live load



$$R_{1\sim4} = R_{8\sim11} = 140.0 \text{ KN/shoe}$$
 $R_{5} = R_{6} = R_{7} = 619.4 \text{ KN/shoe}$ 
 $\omega_{R} = (140.0 \times 8 + 619.4 \times 3) / 21.50 = 138.521 \text{ KN/m}$ 



$$e = \frac{11379.1}{2978.2} = 3.821^{m}$$

$$\omega_{Ri} = \frac{2978.2}{21.50} (1 \pm \frac{6 \times 3.821}{21.50}) = \begin{pmatrix} \omega_{Ri} = 286.230^{\text{KN/m}} \\ \omega_{R2} = -9.188^{\text{KN/m}} \end{pmatrix}$$

Case-4 Seismic state



load : Hd = 
$$808.4 + 21.50 \times 1.888 = 848.992$$
 KN

$$M = 45.120 \times 21.50 + \frac{6.00^{2}}{2} \times 1.511 \times 6 + 848.992 \times 6.00 = 6227.220^{\text{KNm}}$$

$$q = \pm \frac{6 M}{B^{2}} = \pm \frac{6 \times 6227.220}{21.50^{2}} = \pm 80.830^{\text{KN/m}}$$

Case-5

Temperature  

$$t = 12.5 \text{ °C}$$
  $\alpha = 1.2 \times 10^{-5}$   
 $Ec = 2.5 \times 10^{7} \text{ Kg/m}^{2}$ 

|        | X       | Υ      |
|--------|---------|--------|
|        | (m)     | (m)    |
| 1      | 0.0000  | 6.0000 |
| 2      | 0.8600  | 6.0000 |
| - 3    | 4.8160  | 6.0000 |
| 4      | 8.7720  | 6.0000 |
| 5      | 12.7280 | 6.0000 |
| 5<br>6 | 16.6840 | 6,0000 |
| 7      | 20.6400 | 6.0000 |
| 8      | 21.5000 | 6,0000 |
| 9      | 0.0000  | 0.0000 |
| 10     | 0.8600  | 0.0000 |
| 11