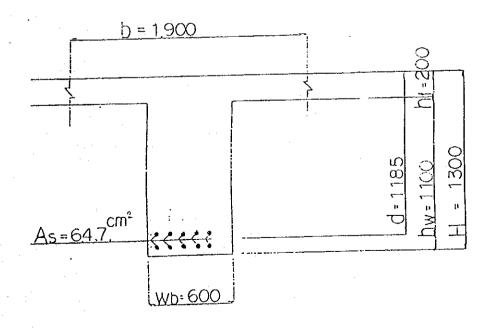

| <u> </u> |           | -2475.7                              |
|       |        |         |       |       | • •                            |          |           |                                      |
| DES   | SIGN N | IOMENT  |       |       | -3399, 1                       |          |           | -2475.7                              |
|       |        |         |       |       |                                |          |           |                                      |
| RESTS | STANCE | MOMENT  |       |       | -5223.0                        | l        |           | -2870.3                              |

U. FLG b= 190 AS= 64.7 U. FLG hf= 20 fcu= 3000 WEB hw= 110 fy= 41000 d= 118.5 Z=d-1/2\*hf = 108.5 MRC=0.4\*fcu\*b\*hf\*Z= 4947.6 MRS=0.87\*fy\* AS\*Z = 2504.0



```
G1
 U. FLG b=
                  190 AS=
                                      98.5
 U. FLG hf=
                   20 fcu=
                                      3000
 WEB hw=
                  110 \text{ fy}=
                                     41000
 WEB Wb≈
                  60 AS'=
                                      40.2
    d=-
                  120
                       d' =
                                      7.5
 X=0.87*fy*AS/(0.4*fcu*Wb)
                                      47.8
 Z=d-1/2*X
                                      96.1
 MRC=0.15*fcu*b*d^2+0.72*fy*AS'*(d-d)
 MRS=0.87*fy*AS*Z =
                                    3307.8
                   G2
U. FLG b=
                  190 AS=
                                     80.4
U. FLG hf=
                  20 fcu=