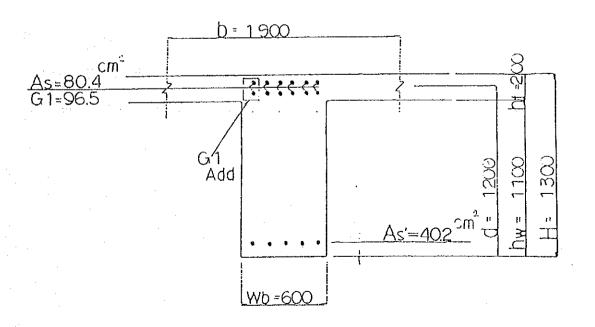

MRC=0.15*fcu*b*d^2+0.72*fy*AS'*(d-d)
 MRS=0.87*fy*AS*Z =
                                    3307.8
                   G2
U. FLG b=
                  190 AS=
                                     80.4
U. FLG hf=
                  20 fcu=
                                     3000
WEB hw=
                 110 \text{ fy}=
                                    41000
WEB Wb=
                 60 AS =
                                     40.2
   d=
                 120
                        d' =
                                      7.5
X=0.87*fy*AS/(0.4*fcu*Wb)
                                     39.8
Z=d-1/2*X
                                    100.1
MRC=0.15*fcu*b*d^2+0.72*fy*AS'*(d-d)
                                   5223.0
MRS=0.87*fy*AS*Z =
                                   2870.3
```



Calculation of deck slab for Main bridge (U.L.S)

1. Span and bending moment

a) Span 
$$\ell = 1.925 - 0.600 = 1.325 = 1.400^{m}$$

b) moment of middle span

$$\begin{aligned} \mathbf{M} &= \left\{ \begin{array}{l} 0.80 \, (\ 0.12 \, \ell + 0.07) & \mathrm{P} + \frac{1}{10} \omega \, \mathrm{d} \ \ell^2 \end{array} \right\} \times 1.5 \times 1.1 \\ &= \left\{ \begin{array}{l} 0.8 \, (0.12 \times 1.40 + 0.07) & \times 100 + \frac{1}{10} \times 4.72 \times 1.40^2 \end{array} \right\} \times 1.5 \times 1.1 = 33.0^{\mathrm{KNim/m}} \end{aligned}$$

c) moment of each fulcrum

$$\begin{split} \mathsf{M} & = \left\{ \; \left( \; 0.15\,\ell + 0.125 \right) \, \mathsf{P} + \frac{1}{10} \omega \, \mathrm{d} \; \ell^2 \; \right\} \times 1.5 \; \times 1.1 \\ & = \left\{ \; \left( 0.15 \; \times 1.4