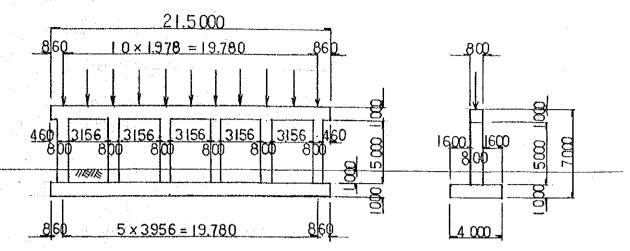

c{0.87 \text{ fy} \cdot \text{As}}{0.40 \text{ fcu} \cdot \text{b}} = \frac{0.87 \times 41000 \times 32.727}{0.40 \times 2500 \times 100} = 11.8^{cm}$$

$$Z = d - \frac{x}{2} = 73.5 - \frac{11.8}{2} = 67.6^{m} < 0.95 d = 0.95 \times 73.5 = 69.8^{cm}$$

$$M_{RS} = 0.87 \text{ fyAs} \cdot Z = 0.87 \times 41000 \times 32.727 \times 67.6 \times 10^{-5}$$

$$= 789.1^{KNm} > Mu = 473.7^{KNm}$$

$$M_{RC} = 0.40 \text{ fcu} \cdot \text{bxZ} = 0.40 \times 2500 \times 100 \times 11.8 \times 67.6 \times 10^{-5}$$

$$= 797.6^{KNm} > Mu = 473.7^{KNm} \text{ oK}$$

$$Vc = \frac{Su}{bd} = \frac{531.6 \times 10^{3}}{100 \times 73.5} = 72.4 \text{ N/cm}^{2}$$

$$Vca = 35.0 + 15.0 \quad (\frac{0.445 - 0.25}{0.25}) \times 2 = 93.4 \text{ N/cm}^{2} \text{ OK}$$

### Crossing direction

### 1) Shape and size



### 2) Frame



### 3) factor of section

beam 
$$A = 0.80 \times 1.00 = 0.8000 \text{ m}^2$$

$$I = \frac{0.80 \times 1.00^3}{12} = 0.06667 \text{ m}^4$$
pillar  $A = 0.80 \times 0.80 = 0.6400 \text{ m}^2$ 

$$I = \frac{0.80^4}{12} = 0.03413 \text{ m}^4$$
footing  $A = 4.00 \times 1.00 = 4.0000 \text{ m}^2$ 

$$I = \frac{4.00 \times 1.00^3}{12} = 0.33333 \text{ m}^4$$
Ec =  $2.5 \times 10^7 \text{ KN/m}^2$ 

### 4) load

### a) Reaction from Superstructure

Dead load

$$Rd_1 \sim d_{11} = 8084.0 / 11 \text{ Girder} = 734.910 \text{ kN/shoe}$$

Live load

 $R\ell_{1\sim 4} = R\ell_{8\sim 11} = = 140.0 \text{ kN/shoe}$ 
 $R\ell_5 = R\ell_6 = R\ell_7 = (2978.2 - 8 \times 140.0) / 3 = 619.4 \text{ kN/shoe}$ 

### b) Dead load of Substructure

| beam      | $\omega d_i = 23.6 \times 1$ | $1.