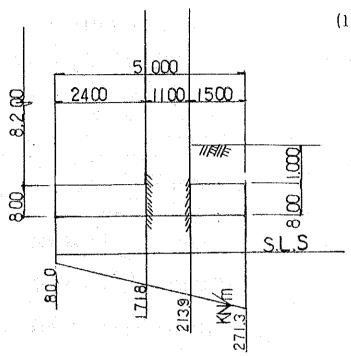

$$q = \frac{N}{B} \left( 1 \pm \frac{6e}{B} \right) = \frac{1127.6}{5.00} \left( 1 \pm \frac{6 \times 0.128}{5.00} \right) = \left( \frac{260.2 \text{ KN/m}^{2}}{190.9 \text{ KN/m}^{2}} \right) = \frac{N \cdot \mu}{H} = \frac{1127.6 \times 0.50}{242.1} = 2.3 > 1.5$$

$$0 \times \mu = \frac{N \cdot \mu}{H} = \frac{1127.6 \times 0.50}{242.1} = 2.3 > 1.5$$

c) seismic state

$$e = \frac{M}{N} = \frac{398 \cdot 0}{878 \cdot 0} = 0.454^{m} < \frac{B}{6} = 0.833^{m}$$

$$q = \frac{N}{B} \left( 1 \pm \frac{6e}{B} \right) = \frac{878 \cdot 0}{5.00} \left( 1 \pm \frac{6 \times 0.454}{5.00} \right) = \left( \frac{271 \cdot 3}{80 \cdot 0} \frac{\text{KN/m}^{2}}{\text{KN/m}^{2}} \leq qa = \frac{878 \cdot 0}{80 \cdot 0} \right)$$

### 3) Calculation of action force for each section ... Seismic state



- (1) Surcharge load
  - a) toe footing slab

$$\omega = 23.6 \times 0.80 + 18.6 \times 1.00 = 37.480^{\text{KN/m}}$$

b) heel footing slab

$$\omega = 23.6 \times 0.80 + 19.6 \times 8.20 = 179.6^{\text{KN/m}}$$

### (2) Calculation of bending moment and shearing force

a) toe footing slab

$$M = \frac{1.50^{2}}{6} (2 \times 271.3 + 213.9) - \frac{1.50^{2}}{2} \times 37.480 = 241.6^{\text{KNm}}$$

$$S = \frac{1.50}{2} (271.3 + 213.9) - 1.50 \times 37.480 = 307.7^{\text{KN}}$$

b) heel footing slab

$$M = \frac{2.40^{2}}{2} \times 179.6 - \frac{2.40^{2}}{6} (2 \times 80.0 + 171.8) = 198.8^{\text{KNm}}$$

$$S = 2.40 \times 179.6 - \frac{2.40}{2} (80.0 + 171.8) = 128.9^{\text{KN}}$$

Calculation of stability for U.L.S.

### 1) action force for bottom of Foundation

| load<br>state | Ики