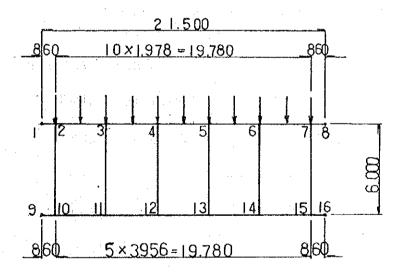

} \cdot \text{As}}{0.40 \text{ fcu} \cdot \text{b}} = \frac{0.87 \times 41000 \times 32.727}{0.40 \times 2500 \times 100} = 11.8^{cm}$$

$$Z = d - \frac{x}{2} = 73.5 - \frac{11.8}{2} = 67.6^{m} < 0.95 d = 0.95 \times 73.5 = 69.8^{cm}$$

$$M_{RS} = 0.87 \text{ fyAs} \cdot Z = 0.87 \times 41000 \times 32.727 \times 67.6 \times 10^{-5}$$

$$= 789.1^{KNm} > Mu = 473.7^{KNm}$$

$$M_{RC} = 0.40 \text{ fcu} \cdot \text{bxZ} = 0.40 \times 2500 \times 100 \times 11.8 \times 67.6 \times 10^{-5}$$

$$= 797.6^{KNm} > Mu = 473.7^{KNm} \text{ oK}$$

$$Vc = \frac{Su}{bd} = \frac{531.6 \times 10^{3}}{100 \times 73.5} = 72.4 \text{ N/cm}^{2}$$

$$Vca = 35.0 + 15.0 \quad (\frac{0.445 - 0.25}{0.25}) \times 2 = 93.4 \text{ N/cm}^{2} \text{ OK}$$

### Crossing direction

### 1) Shape and size



### 2) Frame



### 3) factor of section

beam 
$$A = 0.80 \times 1.00 = 0.8000 \text{ m}^2$$

$$I = \frac{0.80 \times 1.00^3}{12} = 0.06667 \text{ m}^4$$
pillar  $A = 0.80 \times 0.80 = 0.6400 \text{ m}^2$ 

$$I = \frac{0.80^4}{12} = 0.03413 \text{ m}^4$$
footing  $A = 4.00 \times 1.00 = 4.0000 \text{ m}^2$ 

$$I = \frac{4.00 \times 1.00^3}{12} = 0.33333 \text{ m}^4$$
Ec =  $2.5 \times 10^7 \text{ KN/m}^2$ 

### 4) load

### a) Reaction from Superstructure

Dead load

$$Rd_1 \sim d_{11} = 8084.0 / 11 \text{ Girder} = 734.910 \text{ kN/shoe}$$

Live load

 $R\ell_{1\sim 4} = R\ell_{8\sim 11} = = 140.0 \text{ kN/shoe}$ 
 $R\ell_5 = R\ell_6 = R\ell_7 = (2978.2 - 8 \times 140.0) / 3 = 619.4 \text{ kN/shoe}$ 

### b) Dead load of Substructure

| beam      | $\omega d_i = 23.6 \times 1$ | $1.00\times0.80 =$