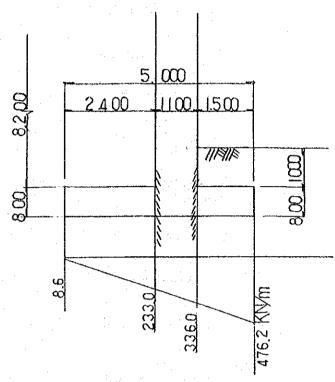

/m}^{2} \\ 262.0 & \text{KN/m}^{2} \end{pmatrix} < qa = Fs = \frac{1556.1 \times 0.50}{372.3} = 2.1 > 1.1$$

### b) Temperature state

$$e = \frac{446.2}{1556.1} = 0.287^{m} < \frac{B}{6} = 0.833^{m}$$

$$q = \frac{1556.1}{5.00} (1 \pm \frac{6 \times 0.287}{5.00}) = \begin{pmatrix} 418.4 \text{ KN/m}^{2} \\ 204.1 \text{ KN/m}^{2} \end{pmatrix} < qa = Fs = \frac{1556.1 \times 0.50}{399.5} = 1.9 > 1.1$$

### c) Seismic state

e = 
$$\frac{974.3}{1211.7}$$
 = 0.804<sup>m</sup> <  $\frac{B}{6}$  = 0.833<sup>m</sup>  
q =  $\frac{1211.7}{5.00}$  (1 ±  $\frac{6 \times 0.804}{5.00}$ ) =  $\begin{pmatrix} 476.2 \text{ KN/m}^2 \\ 8.6 \text{ KN/m}^2 \end{pmatrix}$  = qa = Fs =  $\frac{1211.7 \times 0.50}{467.2}$  = 1.3 > 1.1 0K

### 3) Calculation of action force for each section ... Seismic state



- (1) Surcharge load
  - a) toe footing slab

$$\omega = (23.6 \times 0.80 + 18.6 \times 1.00) \times 1.380$$

b) heel footing slab

$$\omega = (23.6 \times 0.80 + 19.6 \times 8.20) \times 1.38$$

 $=247.848^{KN/in}$ 

 $=51.722^{KN/m}$ 

- (2) Calculation of bending moment and shearing force
  - a) toe footing slab

$$M = \frac{1.50^{2}}{6} (2 \times 476.2 + 336.0) - \frac{1.50^{2}}{2} \times 51.722 = 425.0^{\text{knm}}$$

$$S = \frac{1.50}{2} (476.2 + 336.0) - 1.50 \times 51.722 = 531.6^{\text{kn}}$$

b) heel footing slab

$$M = \frac{2.40^{2}}{2} \times 247.848 - \frac{2.40^{2}}{6} (2 \times 8.6 + 233.0) = 473.7^{\text{KNm}}$$

$$S = 2.40 \times 247.848 - \frac{2.40}{2} (8.6 + 233.0) = 305.0^{\text{KN}}$$

### UHURU - ABUT

Calculation of stress for footing slab (U.L.S)

section 
$$b