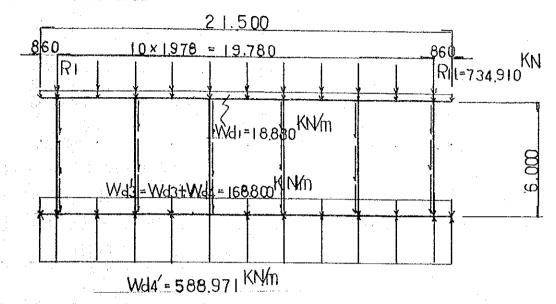

= 1.00×4.00          | 94.400 KN/m |
| surcharge | $\omega d_4 = 18.6 \times 1$ | 1.00×4.00            | 74.400 KN/m |

### c) Seismic state

Horizontal load

| Superstructure | $Hd = 8084.0 \times 0.10$        | =   | 808.4  | KN      |
|----------------|----------------------------------|-----|--------|---------|
|                | $Md = 808.4 \times 1.20 / 21.50$ | =   | 45.120 | KNm/m   |
| beam           | $Hd_1 = 18.880 \times 0.10$      | =   | 1.888  | KN/m    |
| pillar         | $H d_z = 15.101 \times 0.10$     | ==  | 1.511  | KN/m    |
| footing        | $Hd_3 = 94.400 \times 0.10$      | === | 9.440  | K N / m |

### d) Temperature

T = 12.5 °C  

$$\alpha$$
 = 1.2×10<sup>-5</sup>  
E c = 2.5×10<sup>7</sup> KN/m<sup>2</sup>

# UHURU — PIER

## Loaded figure

Case-1 Dead load



$$\omega d = 588.971 - 168.800$$
  
= 420.171 KN/m

$$\omega d_4' = (734.910 \times 11 + 18.880 \times 21.50 + 15.104 \times 6.00 \times 6) / 21.50 + 168.800$$
  
= 420.171 + 168.800 = 588.971 KN/m

Case-2 Live load



$$R_{1\sim4} = R_{8\sim11} = 140.0 \text{ KN/shoe}$$
 $R_{5} = R_{6} = R_{7} = 619.4 \text{ KN/shoe}$ 
 $\omega_{R} = (140.0 \times 8 + 619.4 \times 3) / 21.50 = 138.521 \text{ KN/m}$ 



$$e = \frac{11379.1}{2978.2} = 3.821^{m}$$

$$\omega_{Ri} = \frac{2978.2}{21.50} (1 \pm \frac{6 \times 3.821}{21.50}) = \begin{pmatrix} \omega_{Ri} = 286.230^{\text{KN/m}} \\ \omega_{R2} = -9.188^{\text{KN/m}} \end{pmatrix}$$

Case-4 Seismic state



load : Hd = 
$$808.4 + 21.50 \times 1.888 = 848.992$$
 KN

$$M = 45.120 \times 21.50 + \frac{6.00^{2}}{2} \times 1.511 \times 6 + 848.992 \t