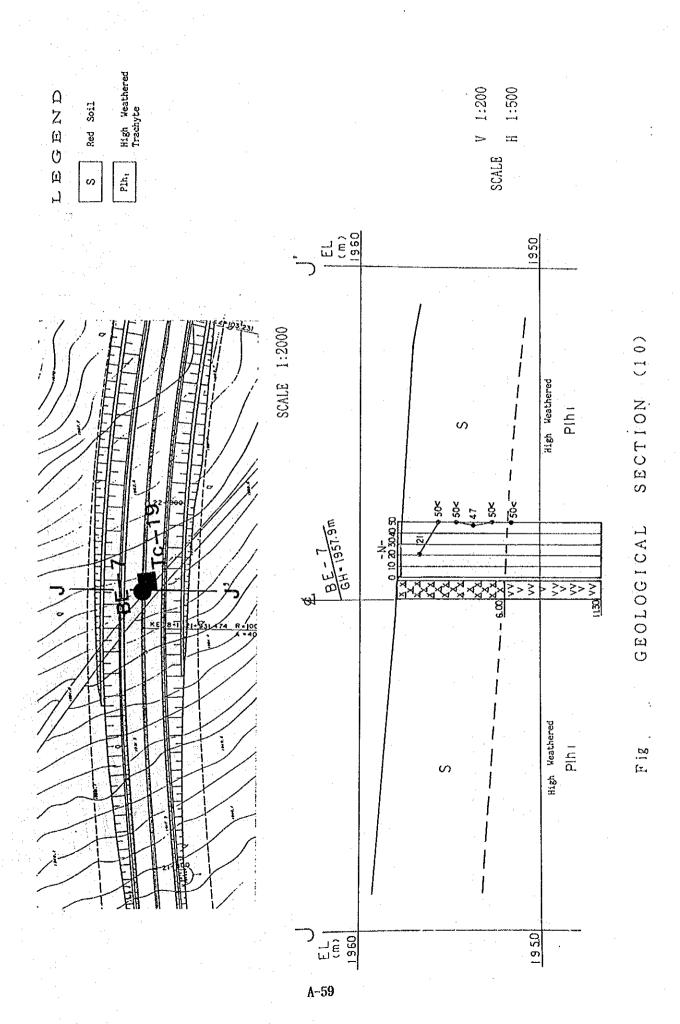

S/F stage

Drilling point

Test pit point

GITARU Sub. Loc.

SHEET NO. 40

45 46





THE DETAILED DESIGN STUDY ON THE NAIROBI BYPASS PROJECT SHEET NO. 46-1 INDEX TO ADJOINING SHEETS Scale 1:2,000 HEIGHTS IN METERS LEGEND Bench Mark Direct Leveling Heat Sort Heads 33 Colorated Land Orchad or Personnel Crit ERTHAL DATUM , MEAN SEA LEVEL AFRIAL PHOTOGRAPHYED BY GITARU But Lox STERNO PLOTTED BY Ja A JULY 1990 LEGEND Drilling point Drilling point on S/F stage MINISTRY OF PUBLIC Test pit point M.O.P.W. Test pit point on S/F stage OFFICE OF ORIGIN JICA TOKYO, JAPAN SHEET 46-10F 46 DETAILED LOCATION MAP OF GEOLOGICAL SURVEY A-48

45 46

SUPT ENGINEER OFSIGN

2. GEOLOGICAL SECTION FOR FOUNDATION OF BRIDGES AND CUT SLOPES





A-51









A-55

A-56

GEOLOGICAL SECTION (7)



GEOLOGICAL

F 18







GEOLOGICAL SECTION (11)







Fig