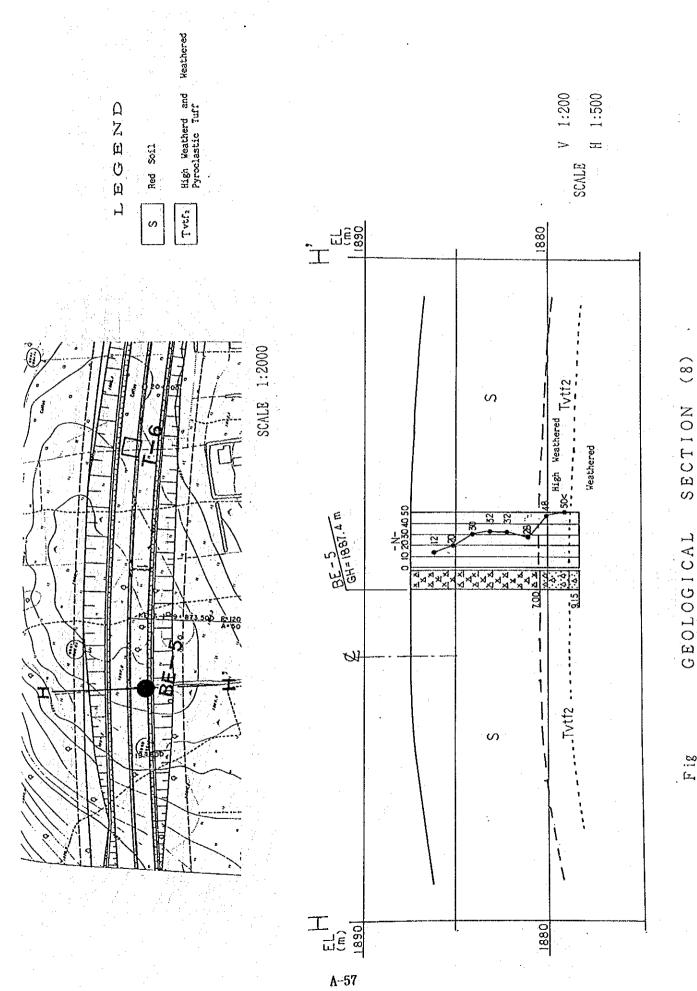

45 46

SUPT ENGINEER OFSIGN

2. GEOLOGICAL SECTION FOR FOUNDATION OF BRIDGES AND CUT SLOPES

A-51

A-55

A-56

GEOLOGICAL SECTION (7)

GEOLOGICAL