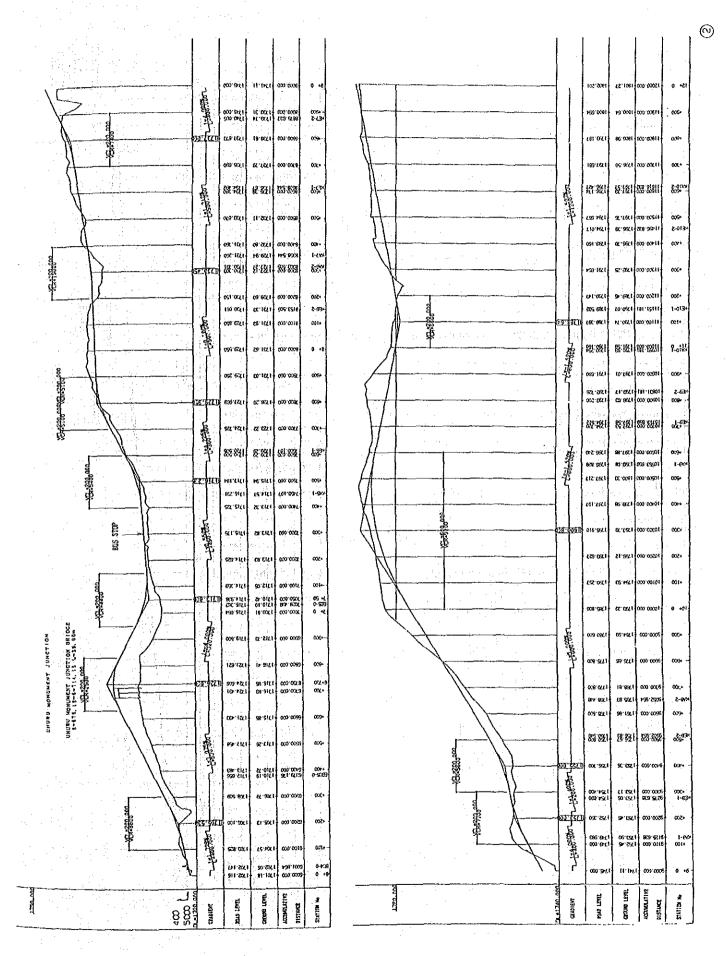

facilities

Crossing by road drainage facilities

Balance between cutting and embankment volumes

Balance between vertical alignment and horizontal alignment

Desirable length and location of particular gradient

The above conditions, particularly the extent of earth work, play a crucial role in determining the construction cost. The adoption of a gentle gradient is preferable to facilitate smooth traffic flow although it leads to an increase in the initial investment cost. In the long run however, a road with a gentle gradient has a lower running cost as well as a lower maintenance cost than a road with a steep gradient.

The final road design was carried out by taking all the above-described conditions into consideration. The profile of the main road is shown on the following sheets.











#### 8.3.2 Outline of Each Section

Mombasa Road Junction - Uhuru Monument Junction (CH.0 + 000 to CH.7 + 300)

Given the clover-leaf configuration of this junction which produces weaving on the main road, the vertical alignment (vertical curve) of the main road should be gentle enough to ensure sufficient visibility.

The section, approximately 6 km in length, which traverses the Nairobi National Park between the Mombasa Road Junction and Uhuru Monument Junction is covered by a 50-70 cm thick layer of black cotton soil. Since this soil is unsuitable for filling, it must be replaced by good fill material which can be obtained from a borrow pit located between CH9 and CH10+400. The following two conditions must be met for satisfactory earth work.

The embankment height should be kep