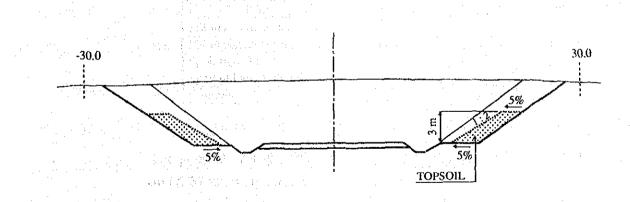

arried out as shown in Fig. 8.4.3.





8.4.4 Scheme of Haul

(1)

Bulking of Soil

After comparing the bulking factors of Kenyan and Japanese road manuals, it was found that the Japanese Manual had higher factors. For this reason, it was decided to adopt the values in the Japanese Manual. These values are given in Table 8.4.3.

#### Table 8.4.3 Bulking Factors

| 1.5.5 | Туре           | Factor (c) |
|-------|----------------|------------|
| 14 di | Soil           | 0.85       |
|       | Weathered Rock | 1.00       |
|       | Hard Rock      | 1.20       |

Borrow Area

(2)

Fill material required, in addition to that provided by the excavation of cuttings, shall be obtained from the widening of cuttings within the road reserve as shown in Fig. 8.4.4. (Here in after called Side Borrow)



Figure 8.4.4 Standard Cross Section of Side Borrow Section

At the detail design stage, side borrow section through CH9+800 to CH10+260 was selected, taking into account the following considerations:

Preservation of the natural forest

Avoidance of black cotton soil

Avoidance of hard materials

Location to be as close as possible to the Mombasa Road Junction

Fill material which will be obtained from the excavation of the drainage pond located at CH24+380 shall be used for the filling of the road.

#### Mass Haul Diagram

(3)

After drawing the mass haul diagram, the total volume of fill, spoil and overhaul were realized as shown in Table 8.4.4.

Unit Quantity Item m<sup>3</sup> 1,458,000 Fill in soft material 105,000  $m^3$ Fill in hard material т<sup>3</sup> (241,800) Spoil in soft m