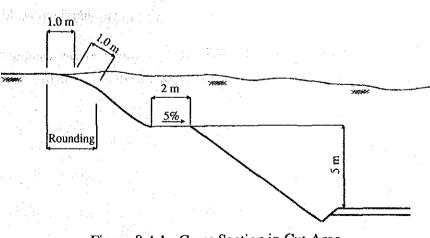

rom the MOPW Design Manual Part I. However, after investigations, the cut slope for red soil was altered. The values of the slopes adopted are tabulated in Table 8.4.1 and 8.4.2.

Table 8.4.1 Values of cut slopes

| Туре           |     | Fact | or  |
|----------------|-----|------|-----|
| Soil           | 1   | :    | 1.4 |
| Weathered Rock | 1   | :    | 0.5 |
| Hard Rock      | 1 1 | :    | 0.2 |

Table 8.4.2 Values of Embankment Slopes

| <b></b> | Тур | e   |   | Fact | ОГ  |
|---------|-----|-----|---|------|-----|
| h       | <   | 3 m | 1 | :    | 2   |
| 3       | <   | h   | 1 | :    | 1.5 |

where h is height of embankment

In cut areas with height exceeding 5.0 m, berms with a width of 2.0 m shall be constructed. The top of the slope must be rounded as shown in figure below.





#### 8.4.2 Site Clearance and Topsoil Stripping

As shown in Fig. 8.4.2 site clearance shall be conducted in the cutting and embankment section within the road reserve. Top-soil shall be removed from the whole area of the construction to a depth of 10 cm as shown in Fig. 8.4.2.



Figure 8.4.2 Extent of Site Clearance and Removal of Topsoil

#### 8.4.3 Fill on the including ground

In places where filling is required on inclined ground having a side slope greater than 1 in 5, the stepping shall be carried out as shown in Fig. 8.4.3.





8.4.4 Scheme of Haul

(1)

Bulking of Soil

After comparing the bulking factors of Kenyan and Japanese road manuals, it was found that the Japanese Manual had higher factors. For this reason, it was decided to adopt the values in the Japanese Manual. T