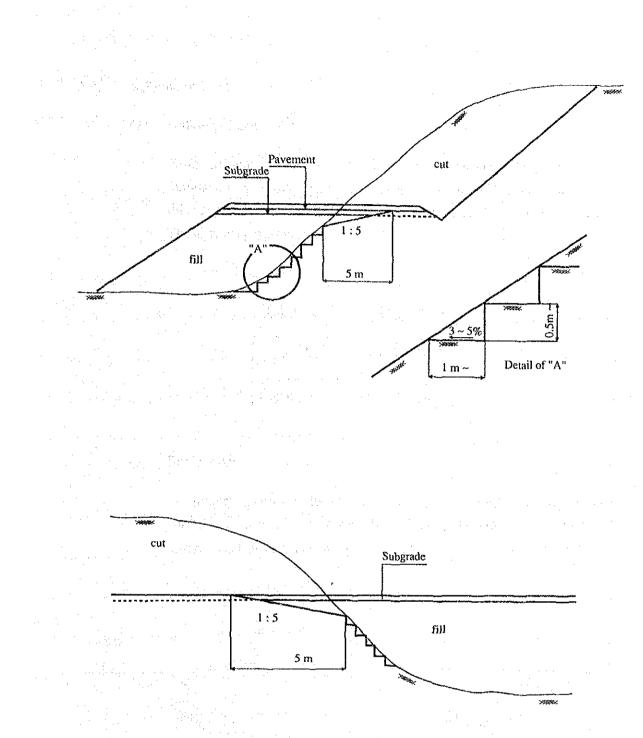

| 3 m | 1 | :    | 2   |
| 3       | <   | h   | 1 | :    | 1.5 |

where h is height of embankment

In cut areas with height exceeding 5.0 m, berms with a width of 2.0 m shall be constructed. The top of the slope must be rounded as shown in figure below.





#### 8.4.2 Site Clearance and Topsoil Stripping

As shown in Fig. 8.4.2 site clearance shall be conducted in the cutting and embankment section within the road reserve. Top-soil shall be removed from the whole area of the construction to a depth of 10 cm as shown in Fig. 8.4.2.



Figure 8.4.2 Extent of Site Clearance and Removal of Topsoil

#### 8.4.3 Fill on the including ground

In places where filling is required on inclined ground having a side slope greater than 1 in 5, the stepping shall be carried out as shown in Fig. 8.4.3.





8.4.4 Scheme of Haul

(1)

Bulking of Soil

After comparing the bulking factors of Kenyan and Japanese road manuals, it was found that the Japanese Manual had higher factors. For this reason, it was decided to adopt the values in the Japanese Manual. These values are given in Table 8.4.3.

#### Table 8.4.3 Bulking Factors

| 1.5.5 | Туре           | Factor (c) |
|-------|----------------|------------|
| 14 di | Soil           | 0.85       |
|       | Weathered Rock | 1.00       |
|       | Hard Rock      | 1.20       |

Borrow Area

(2)

Fill material required, in addition to that provided by the excavation of cuttings, shall be obtained from the widening of cuttings within the road reserve as shown in Fig. 8.4.4. (Here in after called Side Borrow)



Figure 8.4.4 Standard Cross Sectio