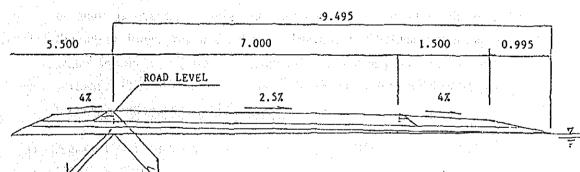

n the clover-leaf configuration of this junction which produces weaving on the main road, the vertical alignment (vertical curve) of the main road should be gentle enough to ensure sufficient visibility.

The section, approximately 6 km in length, which traverses the Nairobi National Park between the Mombasa Road Junction and Uhuru Monument Junction is covered by a 50-70 cm thick layer of black cotton soil. Since this soil is unsuitable for filling, it must be replaced by good fill material which can be obtained from a borrow pit located between CH9 and CH10+400. The following two conditions must be met for satisfactory earth work.

The embankment height should be kept to a minimum to reduce the filling volume

Read level should be raised up to keep out subbase from submergence by flood.



0.23

#### (2) Around Uhuru Monument Junction

There are outcrops of very hard rock around the Uhuru Monument Junction, necessitating the use of explosives to excavate the area. The existence of residential areas, including the Uhuru Garden Estate, in the vicinity adds an additional complication to earth work in this area. As a result, it was decided that filling will be used in the construction of the Uhuru Monument Junction as an underpath. The use of explosives for excavation is not considered to be an option.

(3)

Uhuru Monument Junction - Ngong Road Junction (CH.7 + 300 to CH.15 + 800)

In order to conserve the natural forest in this area, the horizontal alignment of this section has been changed and the Bypass will run along the edge of the Ngong forest which lies between CH9+400