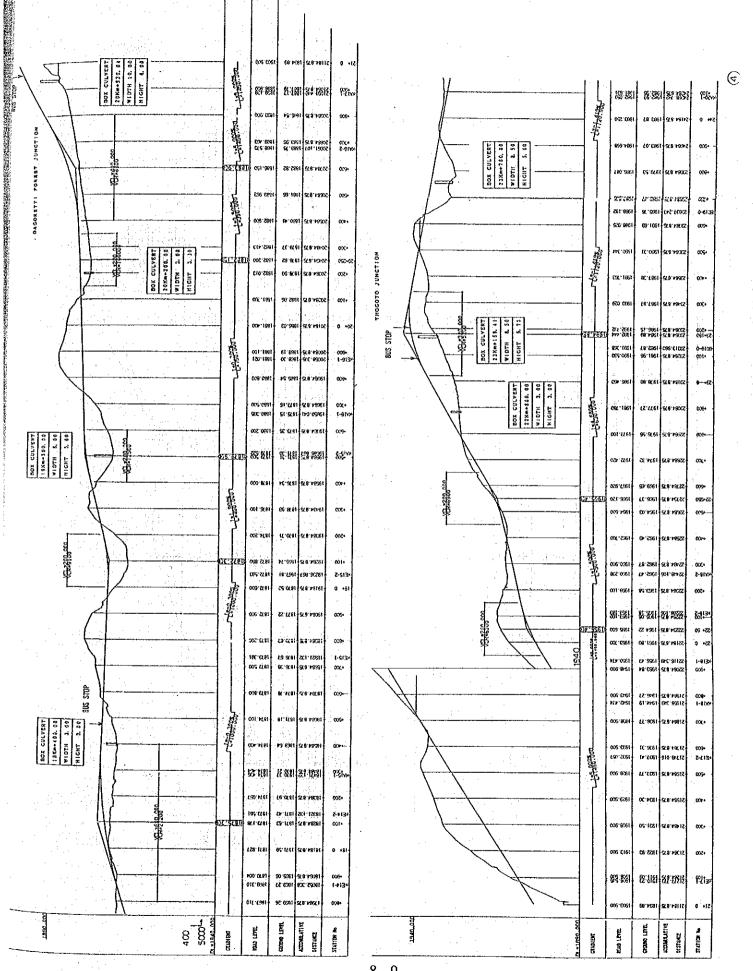

lities

Crossing by road drainage facilities

Balance between cutting and embankment volumes

Balance between vertical alignment and horizontal alignment

Desirable length and location of particular gradient

The above conditions, particularly the extent of earth work, play a crucial role in determining the construction cost. The adoption of a gentle gradient is preferable to facilitate smooth traffic flow although it leads to an increase in the initial investment cost. In the long run however, a road with a gentle gradient has a lower running cost as well as a lower maintenance cost than a road with a steep gradient.

The final road design was carried out by taking all the above-described conditions into consideration. The profile of the main road is shown on the following sheets.











#### 8.3.2 Outline of Each Section

Mombasa Road Junction - Uhuru Monument Junction (CH.0 + 000 to CH.7 + 300)

Given the clover-leaf configuration of this junction which produces weaving on the main road, the vertical alignment (vertical curve) of the main road should be gentle enough to ensure sufficient visibility.

The section, approximately 6 km in length, which traverses the Nairobi National Park between the Mombasa Road Junction and Uhuru Monument Junction is covered by a 50-70 cm thick layer of black cotton soil. Since this soil is unsuitable for filling, it must be replaced by good fill material which can be obtained from a borrow pit located between CH9 and CH10+400. The following two conditions must be met for satisfactory earth work.

The embankment height should be kept to