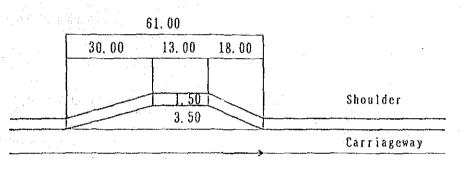

| 2.50 %       |
| Minimum Horizontal C    | urve Radius                                                                  | 30.00 m      |
| Maximum Gradient        | 7.00 %                                                                       |              |
| Speed change lane (incl | uding length of taper)                                                       |              |
| Design speed of main ro | oad 80 km/hr                                                                 | 100 km/hr    |
| Acceleration lane       | 160+40=200 m                                                                 | 180+50=230 m |
| Deceleration lane       | 50+40= 90 m                                                                  | 70+50=120 m  |

(3) Geometric Design Standard for Bus Stops



(4) Service roads

| Design Speed |         |
|--------------|---------|
| Lane width   | One way |
| Two way      | 6.00 m  |

20 km/hr - 30 km/hr 4.00 m

#### 8.2 HORIZONTAL ALIGNMENT

The horizontal alignment largely reflects the locations suggested by the Feasibility Study and strict control is exercised at the following sections.

Mombasa Road Junction - Uhuru Monument Junction (CH.0 + 000 to CH.7 + 300)

The center-line is introduced in this section at the center of the 60 m wide zone near the urbanized area (right-hand side) of the 120 m wide road reserve which includes the Trans African Highway and the railway tracks.

#### CH9+500 - CH15+300 (Ngong Road Junction)

This section transverses the Ngong natural forest. The road location was changed to the edge of the Ngong forest aft