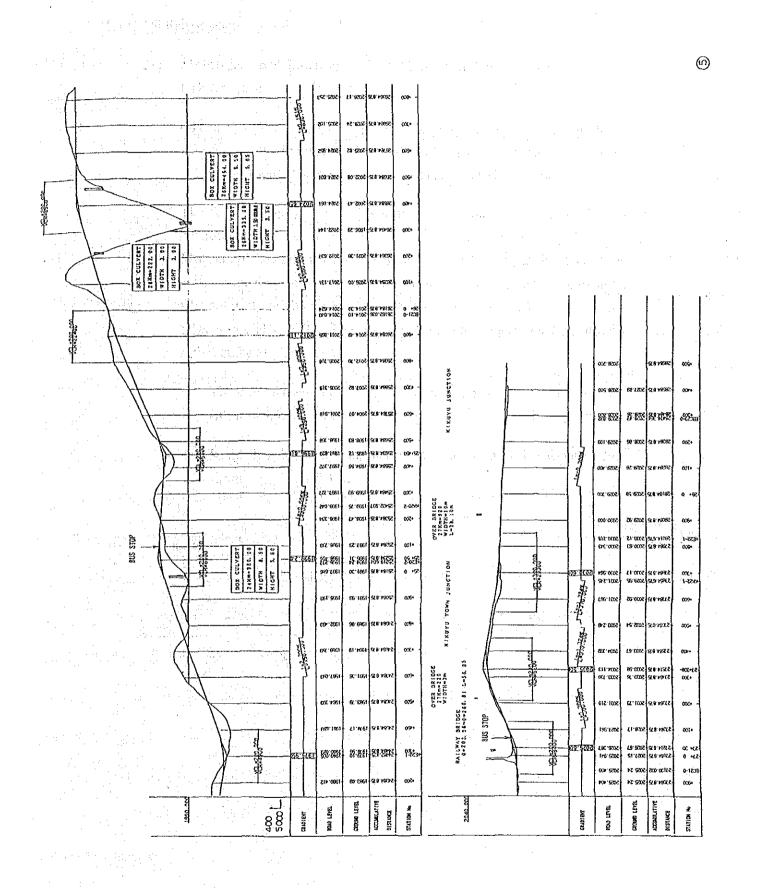

ties

Crossing by road drainage facilities

Balance between cutting and embankment volumes

Balance between vertical alignment and horizontal alignment

Desirable length and location of particular gradient

The above conditions, particularly the extent of earth work, play a crucial role in determining the construction cost. The adoption of a gentle gradient is preferable to facilitate smooth traffic flow although it leads to an increase in the initial investment cost. In the long run however, a road with a gentle gradient has a lower running cost as well as a lower maintenance cost than a road with a steep gradient.

The final road design was carried out by taking all the above-described conditions into consideration. The profile of the main road is shown on the following sheets.











#### 8.3.2 Outline of Each Section

Mombasa Road Junction - Uhuru Monument Junction (CH.0 + 000 to CH.7 + 300)

Given the clover-leaf configuration of this junction which produces weaving on the main road, the vertical alignment (vertical curve) of the main road should be gentle enough to ensure sufficient visibility.

The section, approximately 6 km in length, which traverses the Nairobi National Park between the Mombasa Road Junction and Uhuru Monument Junction is covered by a 50-70 cm thick layer of black cotton soil. Since this soil is unsuitable for filling, it must be replaced by good fill material which can be obtained from a borrow pit located between CH9 and CH10+400. The following two conditions must be met for satisfactory earth work.

The embankment height should be kept to a