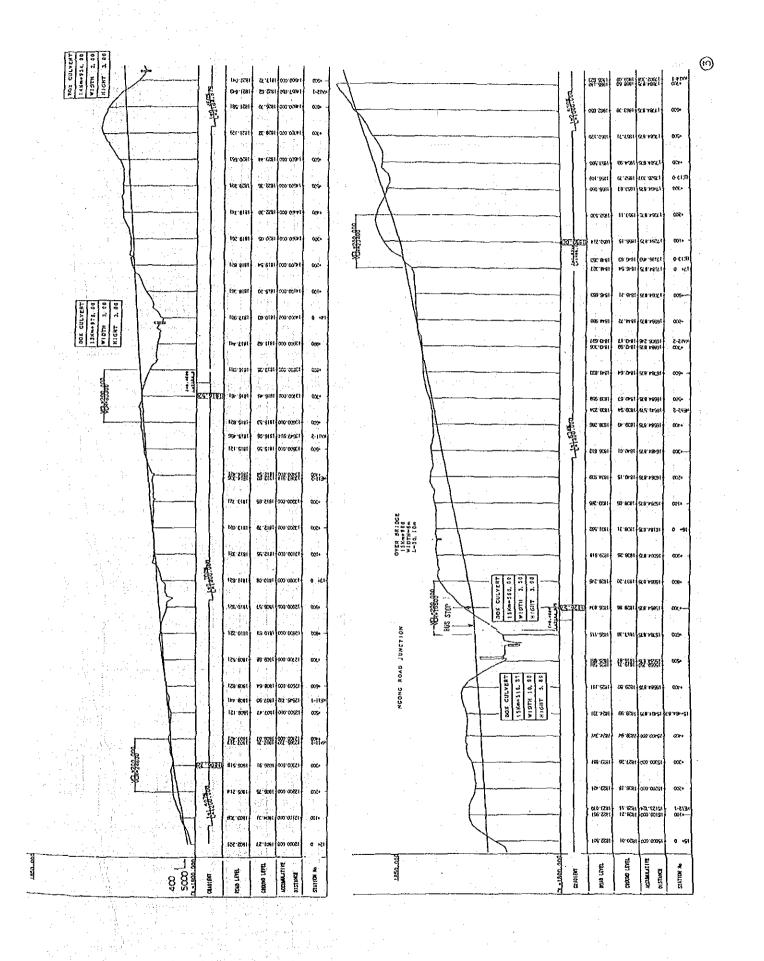

cilities

Crossing by road drainage facilities

Balance between cutting and embankment volumes

Balance between vertical alignment and horizontal alignment

Desirable length and location of particular gradient

The above conditions, particularly the extent of earth work, play a crucial role in determining the construction cost. The adoption of a gentle gradient is preferable to facilitate smooth traffic flow although it leads to an increase in the initial investment cost. In the long run however, a road with a gentle gradient has a lower running cost as well as a lower maintenance cost than a road with a steep gradient.

The final road design was carried out by taking all the above-described conditions into consideration. The profile of the main road is shown on the following sheets.











#### 8.3.2 Outline of Each Section

Mombasa Road Junction - Uhuru Monument Junction (CH.0 + 000 to CH.7 + 300)

Given the clover-leaf configuration of this junction which produces weaving on the main road, the vertical alignment (vertical curve) of the main road should be gentle enough to ensure sufficient visibility.

The section, approximately 6 km in length, which traverses the Nairobi National Park between the Mombasa Road Junction and Uhuru Monument Junction is covered by a 50-70 cm thick layer of black cotton soil. Since this soil is unsuitable for filling, it must be replaced by good fill material which can be obtained from a borrow pit located between CH9 and CH10+400. The following two conditions must be met for satisfactory earth work.

The embankment height should be kept