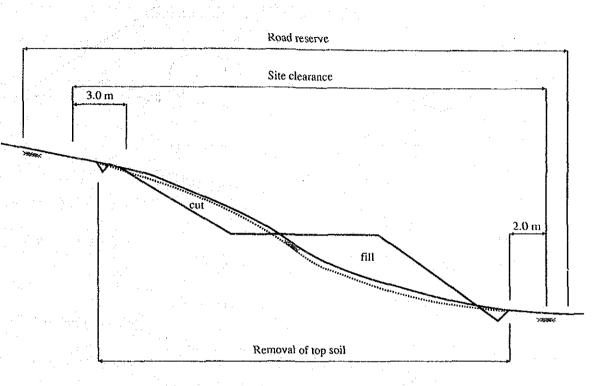

----|
| Soil           | 1   | :    | 1.4 |
| Weathered Rock | 1   | :    | 0.5 |
| Hard Rock      | 1 1 | :    | 0.2 |

Table 8.4.2 Values of Embankment Slopes

| <b></b> | Тур | e   |   | Fact | ОГ  |
|---------|-----|-----|---|------|-----|
| h       | <   | 3 m | 1 | :    | 2   |
| 3       | <   | h   | 1 | :    | 1.5 |

where h is height of embankment

In cut areas with height exceeding 5.0 m, berms with a width of 2.0 m shall be constructed. The top of the slope must be rounded as shown in figure below.





#### 8.4.2 Site Clearance and Topsoil Stripping

As shown in Fig. 8.4.2 site clearance shall be conducted in the cutting and embankment section within the road reserve. Top-soil shall be removed from the whole area of the construction to a depth of 10 cm as shown in Fig. 8.4.2.



Figure 8.4.2 Extent of Site Clearance and Removal of Topsoil

#### 8.4.3 Fill on the including ground

In places where filling is required on inclined ground having a side slope greater than 1 in 5, the stepping shall be carried out as shown in Fig. 8.4.3.





8.4.4 Scheme of Haul

(1)

Bulking of Soil

After comparing the bulking factors of Kenyan and Japanese road manuals, it was found that the Japanese Manual had higher factors. For this reason, it was decided to adopt the values in the Japanese Manual. These values are given in Table 8.4.3.

#### Table 8.4.3 Bulking Factors

| 1.5.5 | Туре           | Factor (c) |
|-------|----------------|------------|
| 14 di | Soil           | 0.85       |
|       | Weathered Rock | 1.00       |
|       | Hard Rock      | 1.20       |

Borrow Are