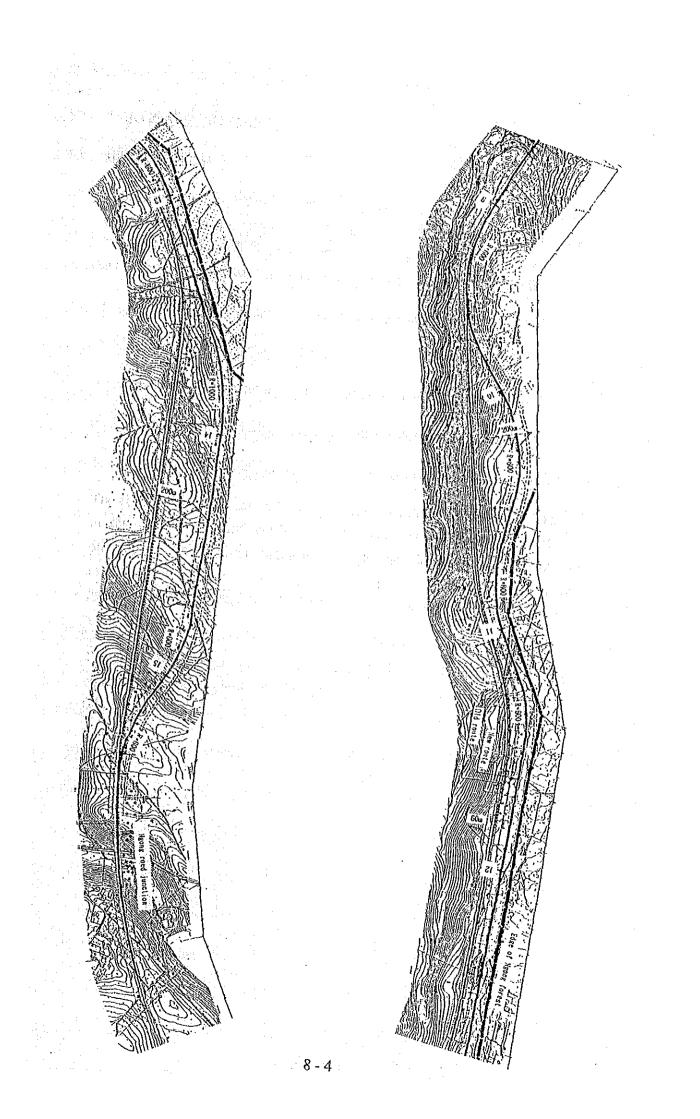

4.00 m

#### 8.2 HORIZONTAL ALIGNMENT

The horizontal alignment largely reflects the locations suggested by the Feasibility Study and strict control is exercised at the following sections.

Mombasa Road Junction - Uhuru Monument Junction (CH.0 + 000 to CH.7 + 300)

The center-line is introduced in this section at the center of the 60 m wide zone near the urbanized area (right-hand side) of the 120 m wide road reserve which includes the Trans African Highway and the railway tracks.

#### CH9+500 - CH15+300 (Ngong Road Junction)

This section transverses the Ngong natural forest. The road location was changed to the edge of the Ngong forest after the completion of the Preliminary Design in response to a request made by the Government of Kenya in order to minimize damage to the environment.



#### 8.3 <u>VERTICAL ALIGNMENT</u>

#### 8.3.1 Basic Principles

In principle, the vertical alignment involves grade separation vis-a-vis all roads crossing the Bypass with a vertical clearance of 5.5 m being secured. The maximum gradient of the main road is set at 5 %. The following conditions are generally taken into consideration in deciding the vertical alignment.

Crossing or underpassing by roads or other facilities

Crossing by road drainage facilities

Balance between cutting and embankment volumes

Balance between vertical alignment and horizontal alignment

Desirable length and location of particular gradient

The above conditions, particularly the extent of earth work, play a crucial role in determining the construction cost. The adoption of a gentle gradient is preferable to