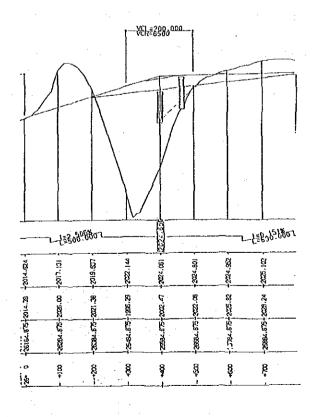

n road height for this section is determined both by the balance between the cut volume and filling volume and by the design box culvert height. The desirable road height at the Ondri swamp section is subject to two factors, i.e. the box culvert height for a crossing road and the height of the approach to the C63 from the slip road of the Kikuyu Town Junction. An embankment height of 32 m has been proposed. While it is possible at this point to relocate the box culvert, as shown in Fig. 8.3, to lower the main road height by some 3 m, in order to reduce the required filling volume, it has been decided through consultations with the MOPW to construct the box culvert on the present road to avoid the possible subsidence of the box culvert if it is located on top of the new embankment.



(6)



#### (7) Kikuyu Town Junction - Kikuyu Junction

This section will form the replaced section of the C63. The design road height is identical to that of the existing road.

8° - 14° and an anna 2000 anna 2000 anna 2008° - 14° anna 2007 anna 2007 anna 2007 anna 2007 anna 2007 anna 20 Anna 2007 a Anna 2007 a

#### 8.4 EARTH WORKS

#### 8.4.1 Design of Slopes

The various slopes were obtained from the MOPW Design Manual Part I. However, after investigations, the cut slope for red soil was altered. The values of the slopes adopted are tabulated in Table 8.4.1 and 8.4.2.

Table 8.4.1 Values of cut slopes

| Туре           |     | Fact | or  |
|----------------|-----|------|-----|
| Soil           | 1   | :    | 1.4 |
| Weathered Rock | 1   | :    | 0.5 |
| Hard Rock      | 1 1 | :    | 0.2 |