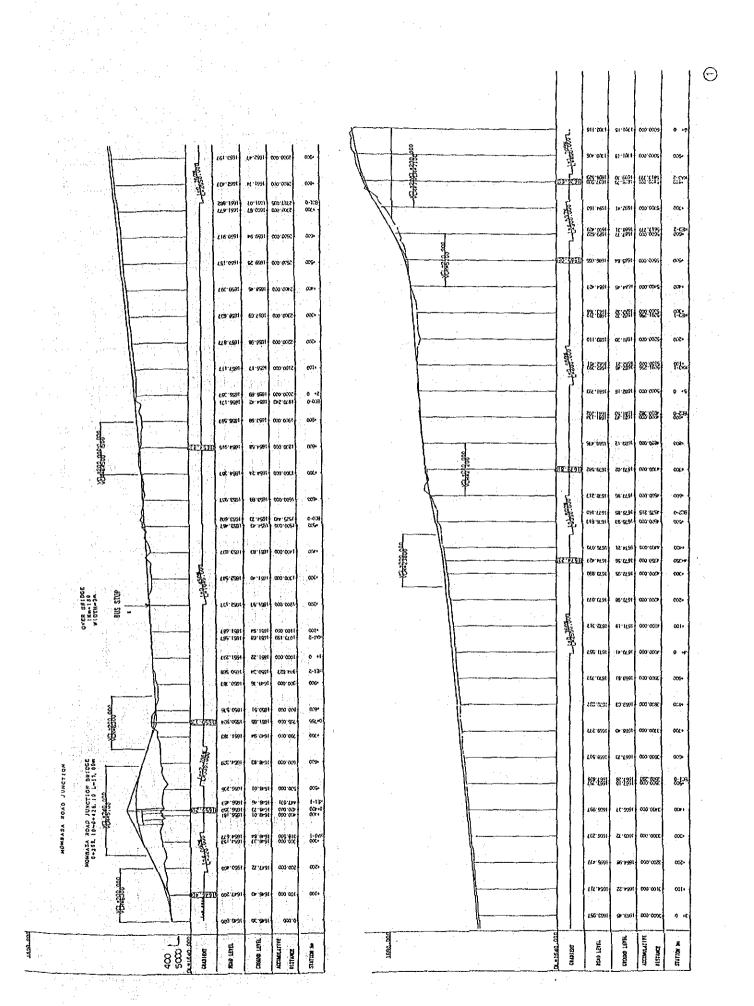

r facilities

Crossing by road drainage facilities

Balance between cutting and embankment volumes

Balance between vertical alignment and horizontal alignment

Desirable length and location of particular gradient

The above conditions, particularly the extent of earth work, play a crucial role in determining the construction cost. The adoption of a gentle gradient is preferable to facilitate smooth traffic flow although it leads to an increase in the initial investment cost. In the long run however, a road with a gentle gradient has a lower running cost as well as a lower maintenance cost than a road with a steep gradient.

The final road design was carried out by taking all the above-described conditions into consideration. The profile of the main road is shown on the following sheets.











#### 8.3.2 Outline of Each Section

Mombasa Road Junction - Uhuru Monument Junction (CH.0 + 000 to CH.7 + 300)

Given the clover-leaf configuration of this junction which produces weaving on the main road, the vertical alignment (vertical curve) of the main road should be gentle enough to ensure sufficient visibility.

The section, approximately 6 km in length, which traverses the Nairobi National Park between the Mombasa Road Junction and Uhuru Monument Junction is covered by a 50-70 cm thick layer of black cotton soil. Since this soil is unsuitable for filling, it must be replaced by good fill material which can be obtained from a borrow pit located between CH9 and CH10+400. The following two conditions must be met for satisfactory earth work.

The embankment height should be k