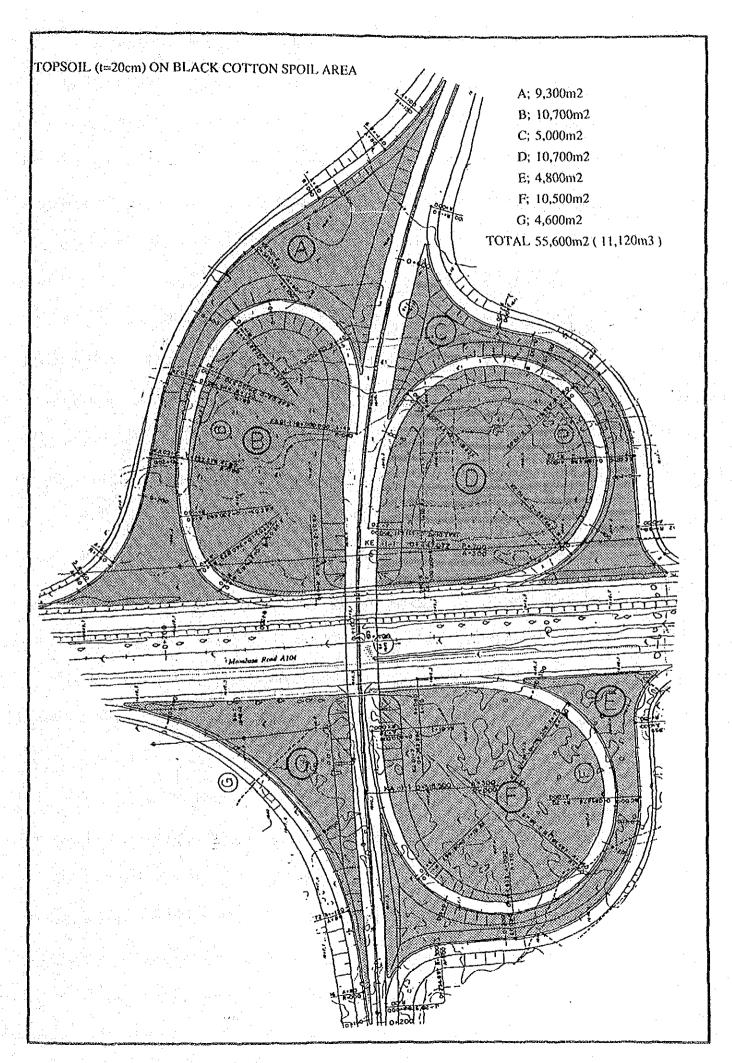

|                          | N.                | HARD ROCK  | (m3)     |         |          |                                                                                                                                                                                                                                                                                                                                                                                                                                                                                                                                                                                                                                                                                                                                                                                                                                                                                                                                                                                                                                                                                                                                                                                                                                                                                                                                                                                                                                                                                                                                                                                                                                                                                                                                                                                                                                                                                                                                                                                                                                                                                                                                |                      |          |   |  | · |  |  |  |  |         | 0 2400 |                    |  |  |  |  |
|--------------------------|-------------------|------------|----------|---------|----------|--------------------------------------------------------------------------------------------------------------------------------------------------------------------------------------------------------------------------------------------------------------------------------------------------------------------------------------------------------------------------------------------------------------------------------------------------------------------------------------------------------------------------------------------------------------------------------------------------------------------------------------------------------------------------------------------------------------------------------------------------------------------------------------------------------------------------------------------------------------------------------------------------------------------------------------------------------------------------------------------------------------------------------------------------------------------------------------------------------------------------------------------------------------------------------------------------------------------------------------------------------------------------------------------------------------------------------------------------------------------------------------------------------------------------------------------------------------------------------------------------------------------------------------------------------------------------------------------------------------------------------------------------------------------------------------------------------------------------------------------------------------------------------------------------------------------------------------------------------------------------------------------------------------------------------------------------------------------------------------------------------------------------------------------------------------------------------------------------------------------------------|----------------------|----------|---|--|---|--|--|--|--|---------|--------|--------------------|--|--|--|--|
| DISTRIBUTION OF SUBGRADE |                   | SUBGRADE   | (m3)     |         |          | 78.90                                                                                                                                                                                                                                                                                                                                                                                                                                                                                                                                                                                                                                                                                                                                                                                                                                                                                                                                                                                                                                                                                                                                                                                                                                                                                                                                                                                                                                                                                                                                                                                                                                                                                                                                                                                                                                                                                                                                                                                                                                                                                                                          | 35,60                |          |   |  |   |  |  |  |  |         |        |                    |  |  |  |  |
| DISTRIBUTION             | COMPACTION        | SUBGRADE   | <br>     |         |          | 57.90                                                                                                                                                                                                                                                                                                                                                                                                                                                                                                                                                                                                                                                                                                                                                                                                                                                                                                                                                                                                                                                                                                                                                                                                                                                                                                                                                                                                                                                                                                                                                                                                                                                                                                                                                                                                                                                                                                                                                                                                                                                                                                                          | 16.18                | ::.<br>: |   |  |   |  |  |  |  |         |        |                    |  |  |  |  |
|                          |                   | VOLUME     | (m3)     | <u></u> |          | 136.80                                                                                                                                                                                                                                                                                                                                                                                                                                                                                                                                                                                                                                                                                                                                                                                                                                                                                                                                                                                                                                                                                                                                                                                                                                                                                                                                                                                                                                                                                                                                                                                                                                                                                                                                                                                                                                                                                                                                                                                                                                                                                                                         | 51,78                |          |   |  |   |  |  |  |  |         |        |                    |  |  |  |  |
| SUBGRADE                 |                   | AVERAGE    | (m2)     |         |          |                                                                                                                                                                                                                                                                                                                                                                                                                                                                                                                                                                                                                                                                                                                                                                                                                                                                                                                                                                                                                                                                                                                                                                                                                                                                                                                                                                                                                                                                                                                                                                                                                                                                                                                                                                                                                                                                                                                                                                                                                                                                                                                                |                      |          |   |  |   |  |  |  |  |         |        |                    |  |  |  |  |
|                          |                   | SECTION    | <br>(m2) |         |          |                                                                                                                                                                                                                                                                                                                                                                                                                                                                                                                                                                                                                                                                                                                                                                                                                                                                                                                                                                                                                                                                                                                                                                                                                                                                                                                                                                                                                                                                                                                                                                                                                                                                                                                                                                                                                                                                                                                                                                                                                                                                                                                                |                      |          | : |  |   |  |  |  |  |         |        |                    |  |  |  |  |
|                          | NOI               | RIGHT SIDE | (m2)     | 2000    | (M) PAIC |                                                                                                                                                                                                                                                                                                                                                                                                                                                                                                                                                                                                                                                                                                                                                                                                                                                                                                                                                                                                                                                                                                                                                                                                                                                                                                                                                                                                                                                                                                                                                                                                                                                                                                                                                                                                                                                                                                                                                                                                                                                                                                                                |                      |          |   |  |   |  |  |  |  |         |        |                    |  |  |  |  |
| SUBGRADE AREAS           | SHOUL DER SECTION | LEFT SIDE  | <br>(m2) | /       |          |                                                                                                                                                                                                                                                                                                                                                                                                                                                                                                                                                                                                                                                                                                                                                                                                                                                                                                                                                                                                                                                                                                                                                                                                                                                                                                                                                                                                                                                                                                                                                                                                                                                                                                                                                                                                                                                                                                                                                                                                                                                                                                                                |                      |          |   |  |   |  |  |  |  |         |        |                    |  |  |  |  |
| ોડ<br>-                  | CARRIAGEWAY       | MIDTH      | (E)      | 1       |          | (456m2)                                                                                                                                                                                                                                                                                                                                                                                                                                                                                                                                                                                                                                                                                                                                                                                                                                                                                                                                                                                                                                                                                                                                                                                                                                                                                                                                                                                                                                                                                                                                                                                                                                                                                                                                                                                                                                                                                                                                                                                                                                                                                                                        | Shoulder Type-23 64m |          |   |  |   |  |  |  |  | : .*    |        |                    |  |  |  |  |
|                          |                   | DISTANCE   |          |         |          | The state of the s |                      |          |   |  |   |  |  |  |  |         |        |                    |  |  |  |  |
| 4                        | No.               |            |          |         |          | GLOVAL                                                                                                                                                                                                                                                                                                                                                                                                                                                                                                                                                                                                                                                                                                                                                                                                                                                                                                                                                                                                                                                                                                                                                                                                                                                                                                                                                                                                                                                                                                                                                                                                                                                                                                                                                                                                                                                                                                                                                                                                                                                                                                                         |                      |          |   |  |   |  |  |  |  | 2002574 |        | Marin Property Co. |  |  |  |  |

COMPUTATION OF SUBGRADE VOLUMES KIKUYU JUNCTION A Slip Road

|                          | હ                | HARD ROCK  |              | (m3) |                |      |       |             |             |             |             |             |             |             |             |             |             |             |             |             |             |             |       |       |       |       |       |       |       |       |       | -     |                                                                                                                                                                                                                                                                                                                                                                                                                                                                                                                                                                                                                                                                                                                                                                                                                                                                                                                                                                                                                                                                                                                                                                                                                                                                                                                                                                                                                                                                                                                                                                                                                                                                                                                                                                                                                                                                                                                                                                                                                                                                                                                                   |             |       |       |       |       |
|--------------------------|------------------|------------|--------------|------|----------------|------|-------|-------------|-------------|-------------|-------------|-------------|-------------|-------------|-------------|-------------|-------------|-------------|-------------|-------------|-------------|-------------|-------|-------|-------|-------|-------|-------|-------|-------|-------|-------|-----------------------------------------------------------------------------------------------------------------------------------------------------------------------------------------------------------------------------------------------------------------------------------------------------------------------------------------------------------------------------------------------------------------------------------------------------------------------------------------------------------------------------------------------------------------------------------------------------------------------------------------------------------------------------------------------------------------------------------------------------------------------------------------------------------------------------------------------------------------------------------------------------------------------------------------------------------------------------------------------------------------------------------------------------------------------------------------------------------------------------------------------------------------------------------------------------------------------------------------------------------------------------------------------------------------------------------------------------------------------------------------------------------------------------------------------------------------------------------------------------------------------------------------------------------------------------------------------------------------------------------------------------------------------------------------------------------------------------------------------------------------------------------------------------------------------------------------------------------------------------------------------------------------------------------------------------------------------------------------------------------------------------------------------------------------------------------------------------------------------------------|-------------|-------|-------|-------|-------|
| DISTRIBUTION OF SUBGRADE | COMPACTION       | SUBGRADE   | IN CUT AREA  | (m3) |                |      |       |             |             |             |             |             |             | 55.16       | 55.16       | 55.16       | 55.16       | 55.16       | 55.16       | 55.16       | 16.05       | 39.11       | 55.16 | 55.16 | 27.63 |       |       | 8.53  | 55.16 | 55.16 | 11.74 | 77.17 |                                                                                                                                                                                                                                                                                                                                                                                                                                                                                                                                                                                                                                                                                                                                                                                                                                                                                                                                                                                                                                                                                                                                                                                                                                                                                                                                                                                                                                                                                                                                                                                                                                                                                                                                                                                                                                                                                                                                                                                                                                                                                                                                   | 16.93       | 28.28 | 24.85 | 24.85 | 24.85 |
| DISTRIBUTIO              | COMPACTION       | SUBGRADE   | IN FILL AREA | (m3) |                |      | 39.89 | 53.02       | 53.02       | 53.02       | 53.02       | 54.09       | 55.16       |             |             |             |             |             |             |             |             |             |       |       | 6.81  | 20.72 | 55.16 | 46.63 |       |       | 1.23  | 14.46 | ***************************************                                                                                                                                                                                                                                                                                                                                                                                                                                                                                                                                                                                                                                                                                                                                                                                                                                                                                                                                                                                                                                                                                                                                                                                                                                                                                                                                                                                                                                                                                                                                                                                                                                                                                                                                                                                                                                                                                                                                                                                                                                                                                           | 10.6        | 15.05 | 13.23 | 13.23 | 13,23 |
|                          |                  | VOLUME     |              | (m3) | 5              |      | 39.89 | 53.02       | 53.02       | 53.02       | 53.02       | 54.09       | 55.16       | 55.16       | 55.16       | 55.16       | 55.16       | 55.16       | 55.16       | 55.16       | 16.05       | 39.11       | 55.16 | 55.16 | 34.44 | 20.72 | 55.16 | 55.16 | 55.16 | 55.16 | 12.97 | 41.62 |                                                                                                                                                                                                                                                                                                                                                                                                                                                                                                                                                                                                                                                                                                                                                                                                                                                                                                                                                                                                                                                                                                                                                                                                                                                                                                                                                                                                                                                                                                                                                                                                                                                                                                                                                                                                                                                                                                                                                                                                                                                                                                                                   | 25.94       | 43.33 | 38.08 | 38.08 | 38.08 |
| SUBGRADE                 |                  | AVERAGE    |              | (m2) |                |      | 2.49  | 2.65        | 2.65        | 2.65        | 2.65        | 2.70        | 2.76        | 2.76        | 2.76        | 2.76        | 2.76        | 2.76        | 2.76        | 2.76        | 2.76        | 2.76        | 2.76  | 2.76  | 2.76  | 2.76  | 2.76  | 2.76  | 2.76  | 2.76  | 2.76  | 2.72  | 0 0 0 0 0 0 0 0 0 0 0 0 0 0 0 0 0 0 0                                                                                                                                                                                                                                                                                                                                                                                                                                                                                                                                                                                                                                                                                                                                                                                                                                                                                                                                                                                                                                                                                                                                                                                                                                                                                                                                                                                                                                                                                                                                                                                                                                                                                                                                                                                                                                                                                                                                                                                                                                                                                             | 2.56        | 2.17  | 1.90  | 1.90  | 1.90  |
|                          |                  | SECTION    |              | (m2) |                | 2.32 | 2.65  | 2.65        | 2.65        | 2.65        | 2.65        | 2.76        | 2.76        | 2.76        | 2.76        | 2.76        | 2.76        | 2.76        | 2.76        | 2.76        | 2.76        | 2.76        | 2.76  | 2.76  | 2.76  | 2.76  | 2.76  | 2.76  | 2.76  | 2.76  | 2.76  | 2.68  |                                                                                                                                                                                                                                                                                                                                                                                                                                                                                                                                                                                                                                                                                                                                                                                                                                                                                                                                                                                                                                                                                                                                                                                                                                                                                                                                                                                                                                                                                                                                                                                                                                                                                                                                                                                                                                                                                                                                                                                                                                                                                                                                   | 2.43        | 1.90  | 1.90  | 06.1  | 1.90  |
|                          | NOI              | RIGHT SIDE |              | (m2) |                | 0.23 | 0.70  | 0.70        | 07.0        | 0.70        | 0.70        | 0.70        | 0.70        | 0.70        | 0.70        | 0.70        | 0.70        | 0.70        | 0.70        | 0.70        | 07.0        | 0.70        | 0.70  | 0.70  | 0.70  | 0.70  | 02:0  | 0.70  | 0.70  | 0.70  | 0.70  | 0.70  |                                                                                                                                                                                                                                                                                                                                                                                                                                                                                                                                                                                                                                                                                                                                                                                                                                                                                                                                                                                                                                                                                                                                                                                                                                                                                                                                                                                                                                                                                                                                                                                                                                                                                                                                                                                                                                                                                                                                                                                                                                                                                                                                   | 0.23        |       |       |       |       |
| SUBGRADE AREAS           | SHOULDER SECTION | LEFT SIDE  |              | (m2) |                | 0.75 | 57.0  | 0.75        | 0.75        | 0.75        | 0.75        | 0.85        | 0.85        | 0.85        | 0.85        | 0.85        | 0.85        | 0.85        | 0.85        | 0.85        | 58.0        | 0.85        | 0.85  | 0.85  | 0.85  | 0.85  | 0.85  | 0.85  | 0.85  | 0.85  | 0.85  | 0.85  |                                                                                                                                                                                                                                                                                                                                                                                                                                                                                                                                                                                                                                                                                                                                                                                                                                                                                                                                                                                                                                                                                                                                                                                                                                                                                                                                                                                                                                                                                                                                                                                                                                                                                                                                                                                                                                                                                                                                                                                                                                                                                                                                   | 0.85        | 0.85  | 0.85  | 0.85  | 0.85  |
| OS.                      | CARRIAGEWAY      | WIDIW      |              | (m)  |                | 4.50 | 4.00  | 4.00        | 4.00        | 4.00        | 4.00        | 4.00        | 4.00        | 4.00        | 4.00        | 4,00        | 4.00        | 4.00        | 4.00        | 4.00        | 4.00        | 4.00        | 4.00  | 4,00  | 4.00  | 4.00  | 4.00  | 4.00  | 4.00  | 4,00  | 4.00  | 3.75  |                                                                                                                                                                                                                                                                                                                                                                                                                                                                                                                                                                                                                                                                                                                                                                                                                                                                                                                                                                                                                                                                                                                                                                                                                                                                                                                                                                                                                                                                                                                                                                                                                                                                                                                                                                                                                                                                                                                                                                                                                                                                                                                                   | 4.50        | 3.50  | 3.50  | 3.50  | 3.50  |
| JONGTON A SIIIP NOAG     | <u>  3</u>       | DISTANCE   |              |      |                |      | 16.04 | 20:00       | 20.00       |             | 20.00       |             |             |             |             | 20.00       |             |             | 20.00       |             |             | 14.18       | 20.00 |       |       |       | 20.00 |       |       |       |       | 15.30 |                                                                                                                                                                                                                                                                                                                                                                                                                                                                                                                                                                                                                                                                                                                                                                                                                                                                                                                                                                                                                                                                                                                                                                                                                                                                                                                                                                                                                                                                                                                                                                                                                                                                                                                                                                                                                                                                                                                                                                                                                                                                                                                                   | 10.15       | 20:00 |       |       |       |
| AINOTO JOINCE            |                  | STATION    |              |      | (28 + 244.064) | +    | +     | 0 + 120.000 | 0 + 140,000 | 0 + 160,000 | 000:081 + 0 | 0 + 200.000 | 0 + 220.000 | 0 + 240.000 | 0 + 260.000 | 0 + 280.000 | 0 + 300.000 | 0 + 320.000 | 0 + 340,000 | 000.098 + 0 | 618.598 + 0 | 000.085 + 0 |       | ļ ·   | +     | +     | +     | +     | +     | +     | +     | +     | +<br>  \cdot \c | 2 + 960.000 | +     | +     | +     |       |