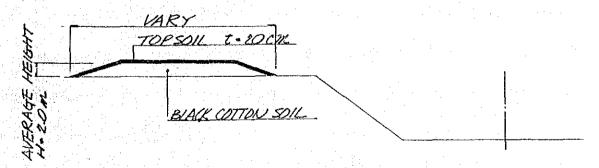

|          |
|                                     |                           |                               |          |
| SUBTOTAL                            | 23,392.8                  | 69,100.0                      | 15,384.4 |
|                                     |                           |                               |          |
| TOTAL                               | 335,705.2                 | 69,100.0                      | 15,384.4 |



# TOPSOIL (t=60cm) ON RUBBISH

A; 780m2

B; 800m2

C; 960m2

TOTAL 2,540m2 (1,524m3)







## STANDARD CROSS SECTION

Scale: 1/400

SIDEBORROW SECTION;

CH.9+800 ~ CH.10+260

Length: 460m

TOPSOIL VOLUME

(3.0 + 5.0)m x 1/2 x 3.0m x 2 x 460m = 11,040m3

## TOPSOIL FOR SPOIL BANK OF BLACK COTTON SOIL BESIDE THE ROAD



## STANDARD CROSS SECTION

TOPSOIL VOLUME

 $27,000m3 \times 1/2m = 13,500m2$  (2,700m3)

2.6 Grassing

| LOCATION                  | UNIT |                | GRASSING    |                                       |
|---------------------------|------|----------------|-------------|---------------------------------------|
|                           |      | FOR EMBANKMENT | FOR CUTTING | TOTAL                                 |
| MAIN ROAD                 | m2   | 272,433.0      | 267,660,8   | 540,093.                              |
|                           |      |                |             |                                       |
| MOMBASA ROAD JUNCTION     |      |                |             |                                       |
| A SLIP ROAD               | m2   | 1,728.8