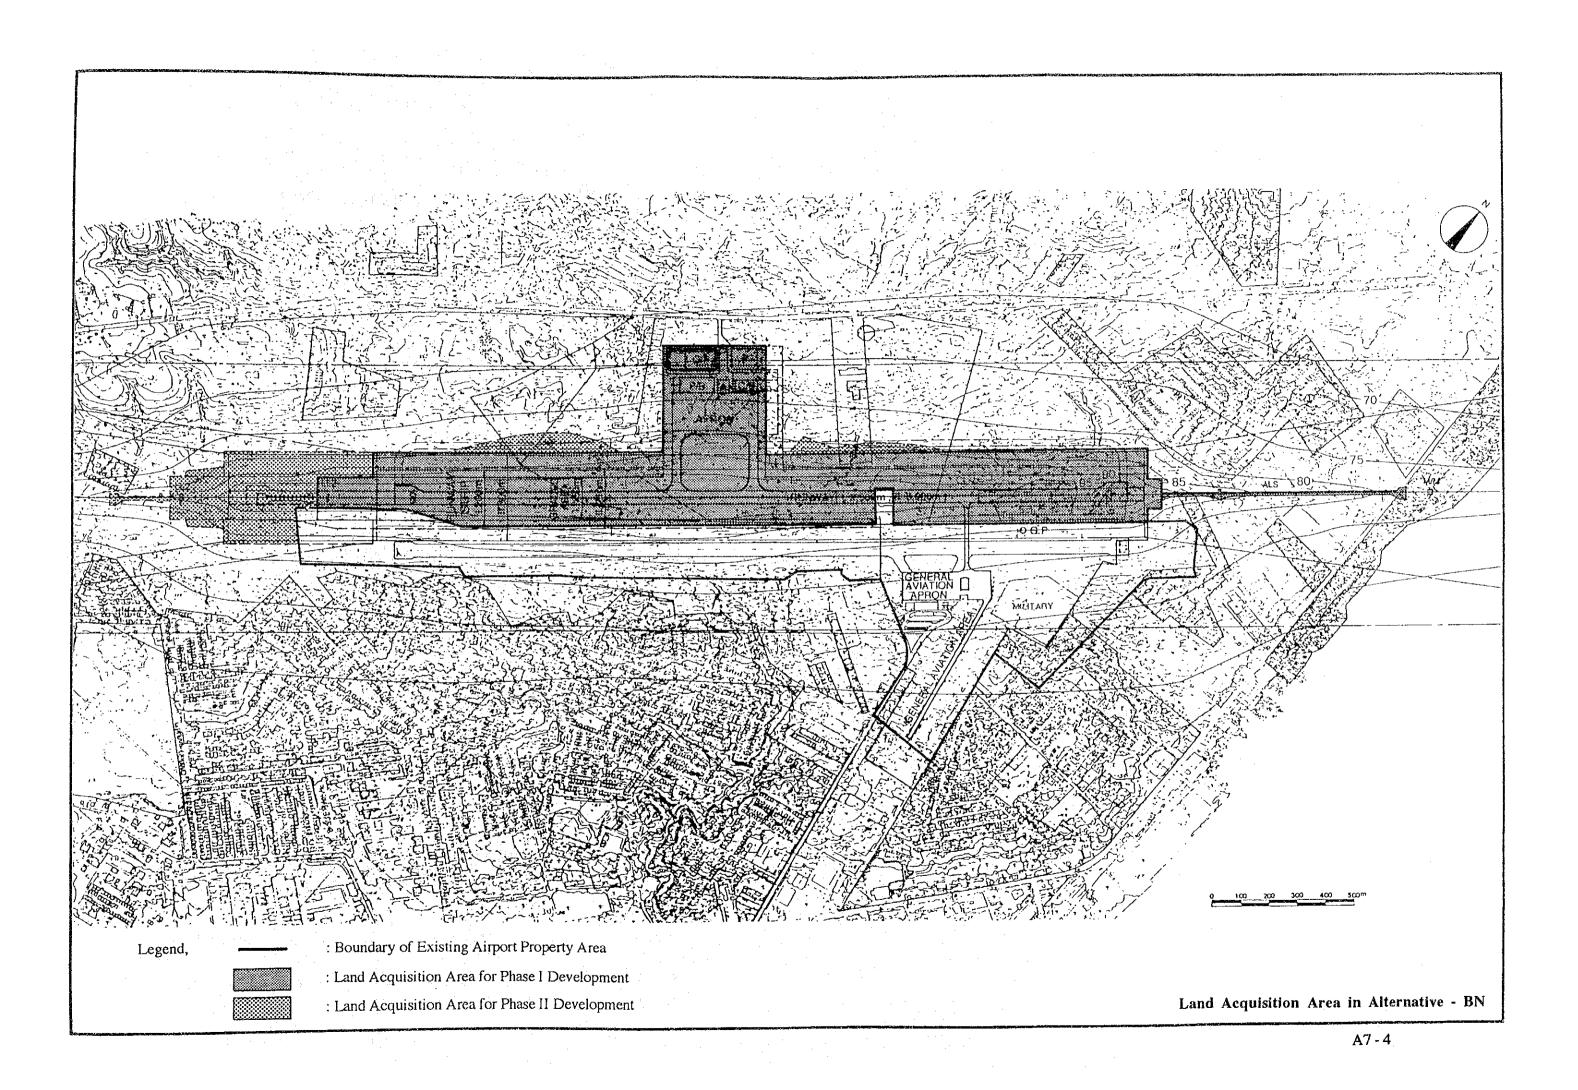

### Unit Prices for Cost Estimates

## As of August 1992 Exchange Rate : US\$1.00 = PHP25 = Yen125 (PHP1.0 = Yen5)

## 1. Unit Prices of Land Acquisition and Compensation

## (1) Unit Price of Land Acquisition at Davao

| ltern<br>Developed Area             | Onit |             | ₽HP<br>1,000 | Converted<br>into Yan<br>5,000 |  |
|-------------------------------------|------|-------------|--------------|--------------------------------|--|
| Undevelopment Area                  | sq.m | Low<br>High | 750<br>500   | 3,750<br>2,500                 |  |
| Low Elevation Area                  | sq.m | Low         | 450<br>150   | 2,250<br>750                   |  |
| Unit Price of House<br>(Floor Area) | sq.m |             | 3,000        | 15,000                         |  |

## 2. Unit Price