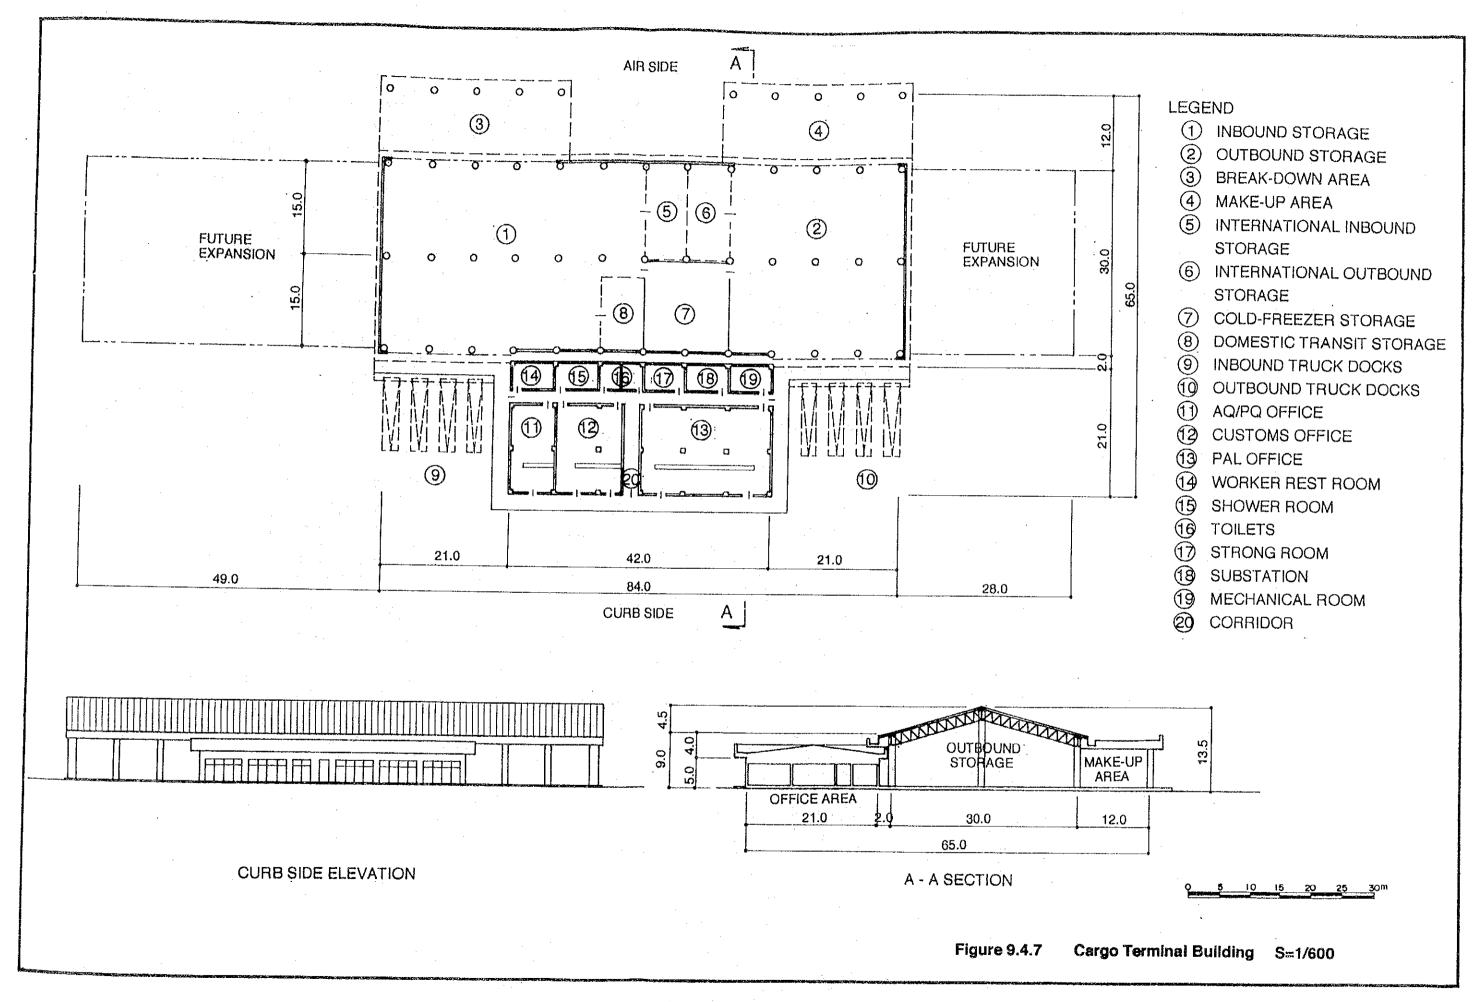

#### 9.3.4 Apron

A new apron for accommodating two A300 class aircraft and one DC-10 class with nose-in parking configuration and one F-50 class with self-maneuvering will be provided. The width and depth of the apron will be 228.5m and 124.5m respectively.

B-747-400 can also park on the new apron with angled nose-in parking configuration as shown in Figure 7.2.6.

#### 9.3.5 **GSE Road**

25m and 30m wide GSE (Ground Service Equipment) roads will be provided airside in front of the passenger terminal building and the cargo building respectively.

GSE park will be provided on the east of the apron.