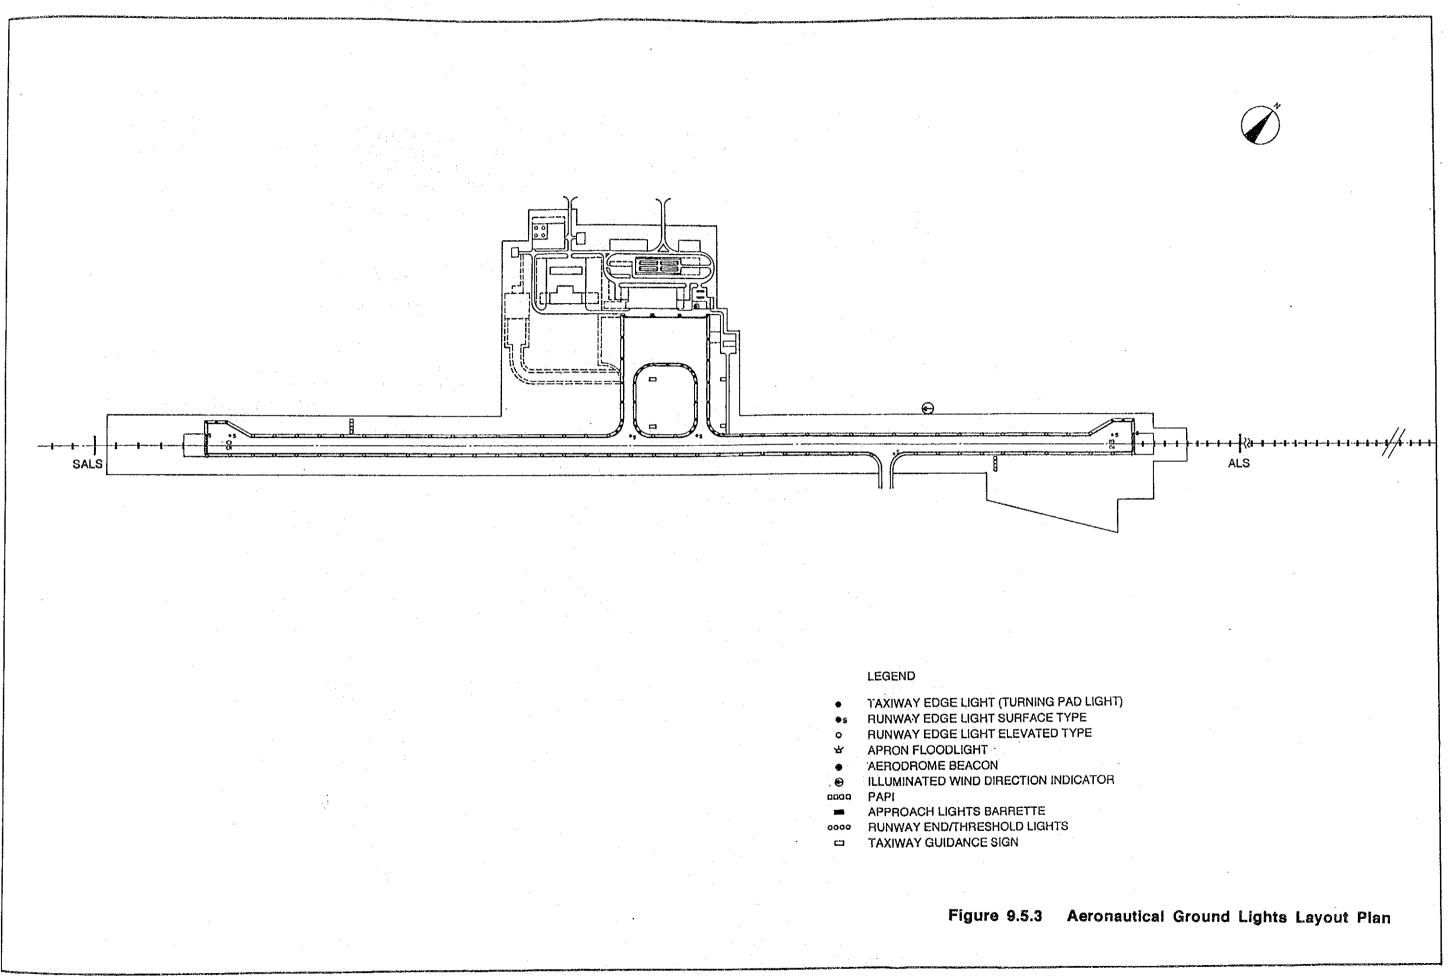

s to observe the weather conditions at the representative place on the runway.

- a) Observation sensors
- Runway visual range (RVR) transmissometer / back ground illuminance meter with 75m base line length
- Cloud ceilometer
- Wind sensor
- Temperature/humidity probe
- Precipitation gauge
- Field data converter

Pressure transducer and mercury barometer which measure values of pressure QFE and QNH will be installed at the equipment room in administration building.

#### b) Data processor and display

Reporting data in cyclic routine from sensors should be processed at the data processor and be indicated on weather data displays on real time. A main processor will be installed in the equipment room. Data display will be provided to the ATC tower, PAGASA, briefing room and equipment room.



#### 9.6 Airport Utilities

# 9.6.1 Power Supply System

The airport's power supply system is based on the concept of controlling and monitoring the electricity intensively at the main power station. The main high tension voltage from outside to the airport is divided into two lines at the power supply station. An operational line provides power to the air navigation system and a utilities line provides power to the passenger terminal building and cargo terminal.

The primary power source should be supported by a secondary generator supply system having a capacity of about 1,000 KVA.

Three(3) engine generators, each having a 500 KVA capacity, including one(1) set of spares, should be installed to the power supply station.

The system diagram of the power supply system and layout plan ar