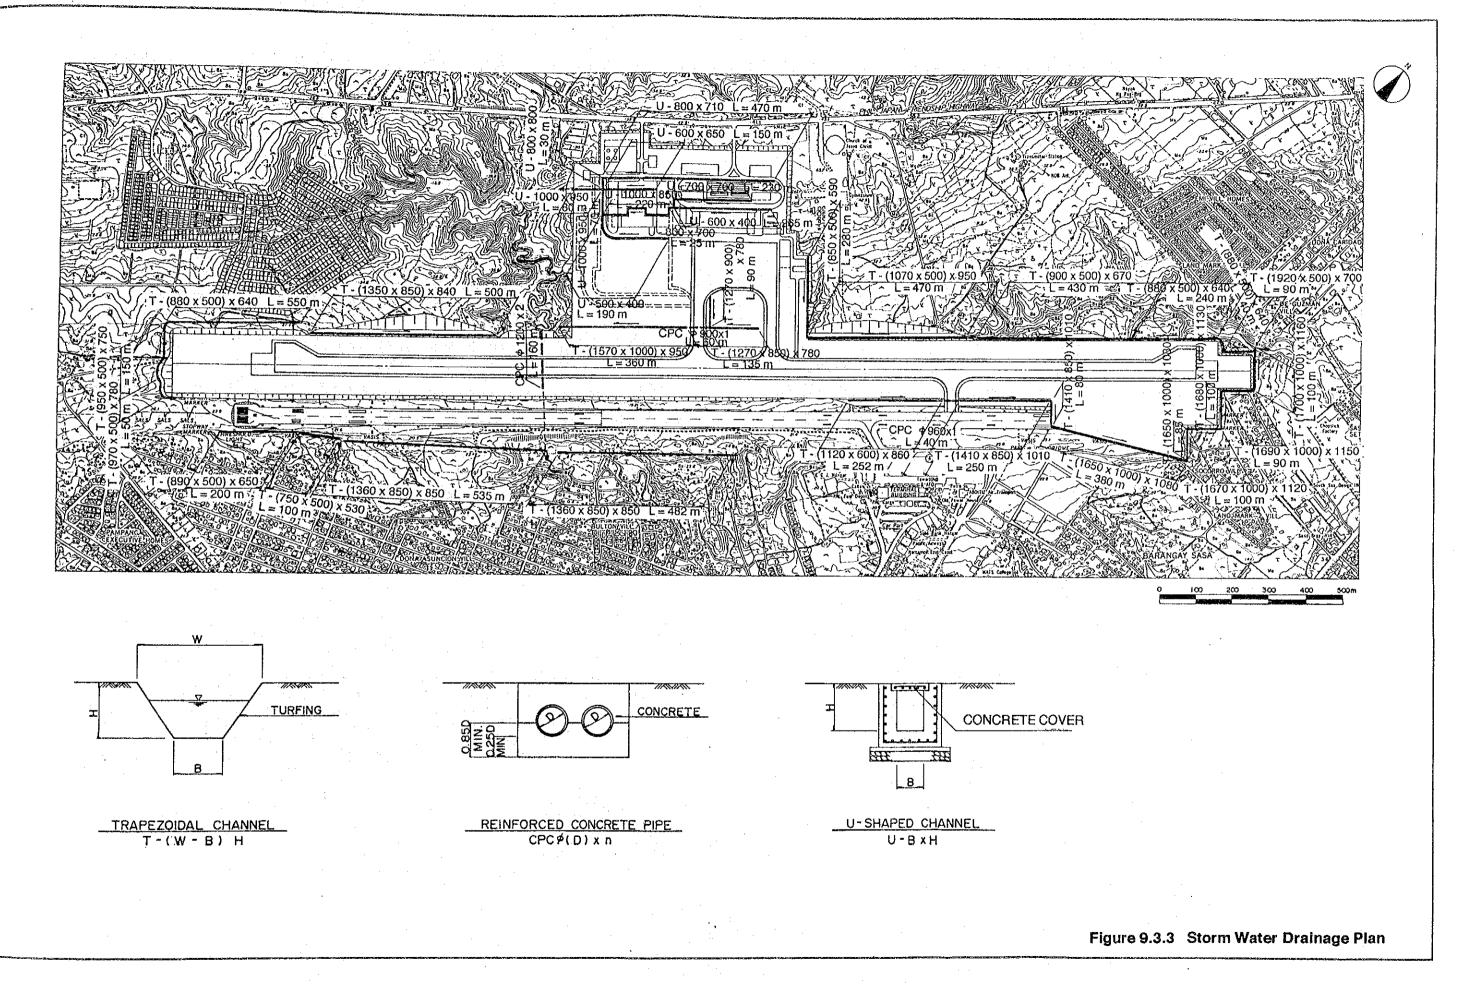

## 9.3.9 Storm Water Drainage Plan

#### (1) Basic Concept

At present, there are 2 drainage systems in the northern side of Davao International Airport. One is flowing from La Verna Hills subdivision to the south through the pipe culverts crossing the existing runway. The other flows to the east from the eastern side of the proposed new terminal area through the creek located north of the airport.

Storm water drainage is planned so as not to cause flooding and irrigation problems downstream due to the big change of the system. The storm water drainage system is planned to minimize the culvert crossing the runway, in consideration of ease of maintenance and economy.

As shown in Figure 9.3.3, storm water on the western portion of the runway strip and the new terminal area is discharged into the river located on the western side of the new terminal area. Storm water on the eastern portion of the runway strip is discharged into the river located north of the airport.

## (2) Layout of Drainage facilities

Two 1,200mm diameter pipe culverts will be laid under the new runway as same as the existing pipe culverts under the existing runway. Basically, pipe culverts are adopted for the pavement area in the airside, trapezoidal channels for unpaved area, and U-shaped channels for the landside area.

Trapezoidal channels are newly adopted along the boundary of the airport property area at southern side of runway strip so as that storm water will not flow into the surrounding subdivisions.

## (3) Size of Drainage facilities

The criteria employed for determining the size of storm water drainages are summarized as follows:

#### a) Runoff

The rational formula is used to estimate run-off.

$$Q = \frac{1}{360} CIA$$

where, Q: Run-off (cum./sec) C: Run-off coefficient

I : Rainfall intensity (mm/hr)

A : Catchment area (ha)

#### b) Runoff Coefficient

Pavement area : 0.95 Building area : 0.90 Turf area : 0.40

## c) Rainfall Intensity

As described in Appendix - 3.5.1, the following equation was formulated to estimate rainfall intensity of 10 year recurrence.

It = 13,351/(t+69.37)

where, It:

Rainfall intensity for "t" time period (mm/hr)

: Duration of rainfall (minute)