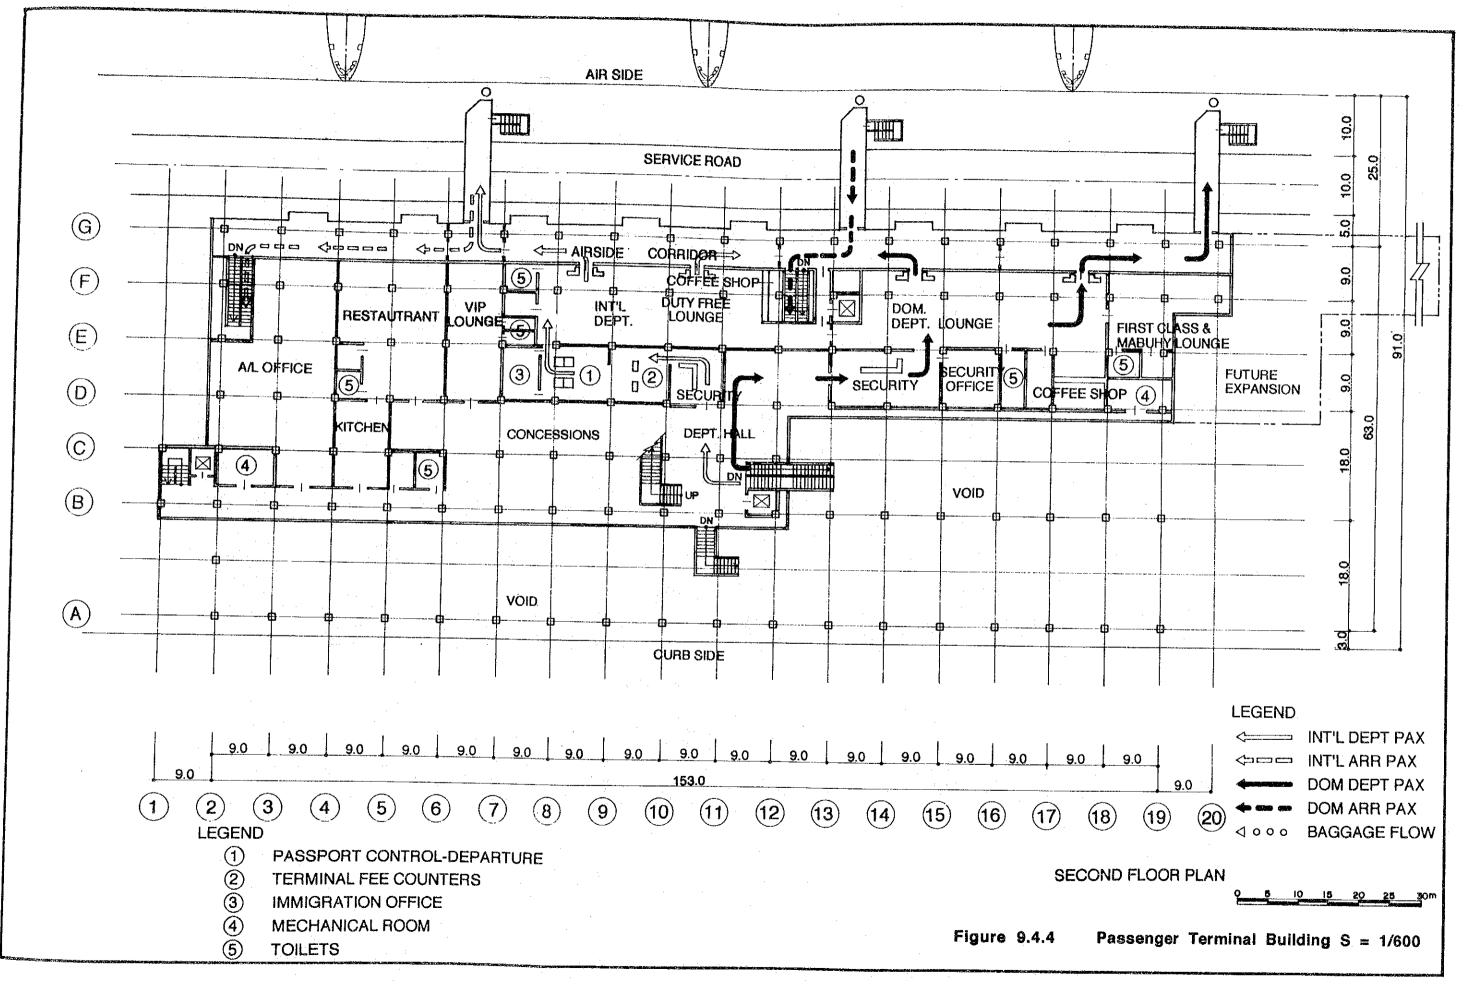

#### b) Proposed Layout Plans

The proposed layout plans of the passenger terminal buildings, including sections and elevations, are planned based on the design considerations described in the previous pages and are shown in Figures 9.4.3 through 9.4.6. The floor areas of the terminal buildings are mentioned below:

| Ground floor area   | about | 9,800  | sq.m |
|---------------------|-------|--------|------|
| Second floor area   | about | 6,200  | sq.m |
| Roof Penthouse area | about | 160    | sq.m |
| Total floor area    | about | 16,160 | sa.m |

A list of the floor areas estimated based on the proposed layout plans, by the categories such as international and domestic terminal, etc. is shown in Table 9.4.3.

With regard to the terminal building foundations, as the result of soil investigation carried out in the proposed terminal site, it will most likely have pile foundations.