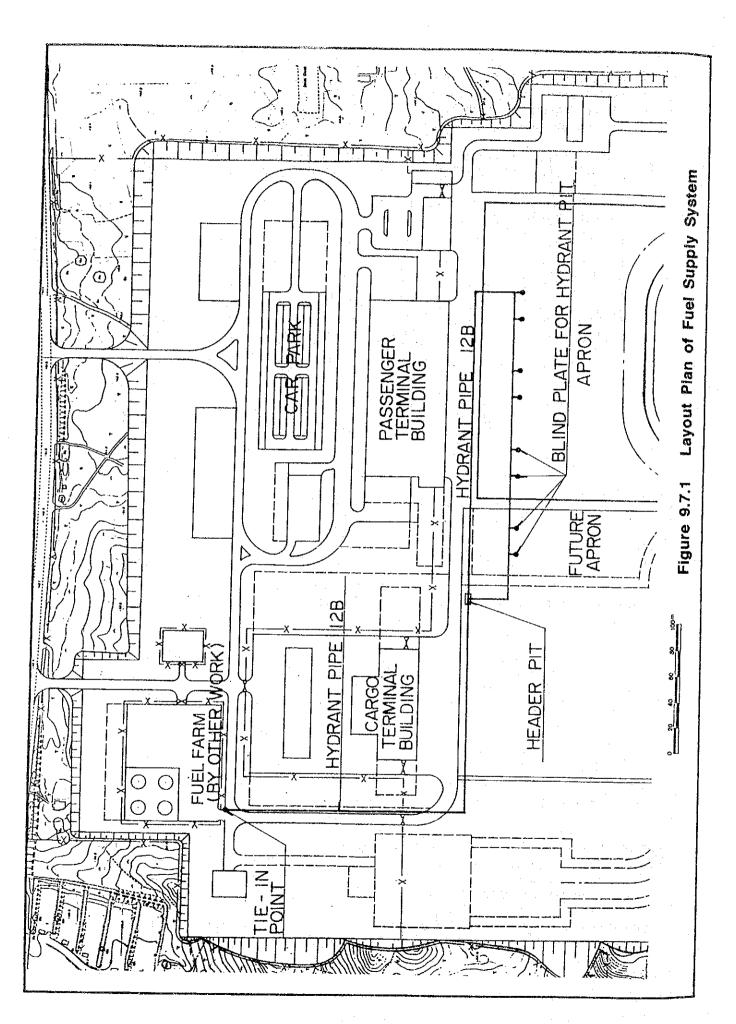

#### 9.3.3 Taxiway

Two exit taxiways will be provided between the new runway and the new apron in the medium-term development. The minimum width of the taxiway is 23m according to ICAO Recommendation, however, 26.5m is adopted for the width in order to secure the required clearance between the wheels of maneuvering aircraft and the edge of the taxiway.

A connecting taxiway will be provided between the new runway and the existing apron for the general aviation aircraft since the general aviation facilities will remain on the present site after the completion of the medium-term development. The width of the connecting taxiway will be 23m because large jet aircraft, such as the A300, could taxi between the existing apron and the new runway during the construction period.

#### 9.3.4 Apron

A new apron for accommodating two A300 class aircraft and one DC-10 class with nose-in parking configuration and one F-50 class with self-maneuvering will be provided. The width and depth of the apron will be 228.5m and 124.5m respectively.

#### 9.3.5 **GSE Road**

25m and 30m wide GSE (Ground Service Equipment) roads will be provided airside in front of the passenger terminal building and the cargo building respectively.

GSE park will be provided on the east of the apron.

#### 9.3.6 Airfield Road

The runway strip will be surrounded by the perimeter road. The service road will be provided between the fire station and the new runway, between the perimeter road and the new runway, and along the ALS and SALS. The width of the airfield road will be 3m.