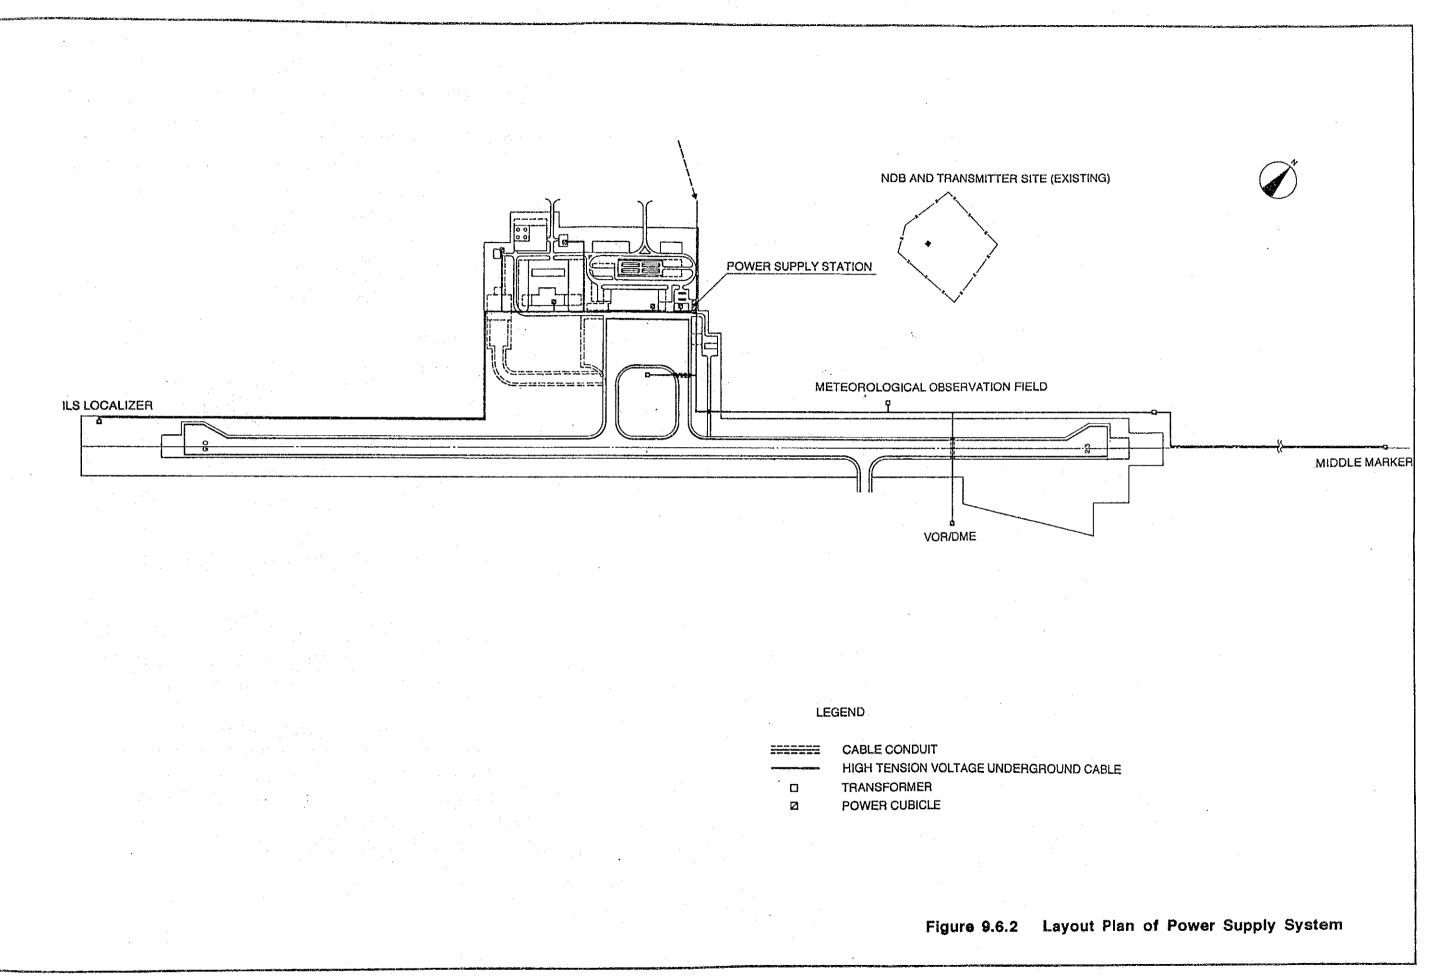

. The main high tension voltage from outside to the airport is divided into two lines at the power supply station. An operational line provides power to the air navigation system and a utilities line provides power to the passenger terminal building and cargo terminal.

The primary power source should be supported by a secondary generator supply system having a capacity of about 1,000 KVA.

Three(3) engine generators, each having a 500 KVA capacity, including one(1) set of spares, should be installed to the power supply station.

The system diagram of the power supply system and layout plan are shown in Figures 9.6.1 and 9.6.2.

# 9.6.2 Telephone System

An electric telephone exchange system having about a 200 channel capacity should be installed in the new passenger terminal building.





## 9.6.3 Water Supply System

Potable water will be supplied from a deep well. Maximum daily demand is estimated at 260 cu.m /day.

A reservoir and an elevated tank will be provided to ensure a stable water supply.

Concept of the water supply system is shown in Figure 9.6.3.



Fugure 9.6.3 Concept of Water Supply System

# 9.6.4 <u>Sewerage System</u>

There are various systems to be considered for wastewater collection and treatment, such as the conventional activated sludge process, the extended aeration process, the oxidation ditch process, the sequencing batch reactor process, etc. The appropriate system should be selected by taking into account the design conditions shown in Table 9.6.1, the ease of maintenance and the cost.

Table 9.6.1 Design Condition

| Number of Person