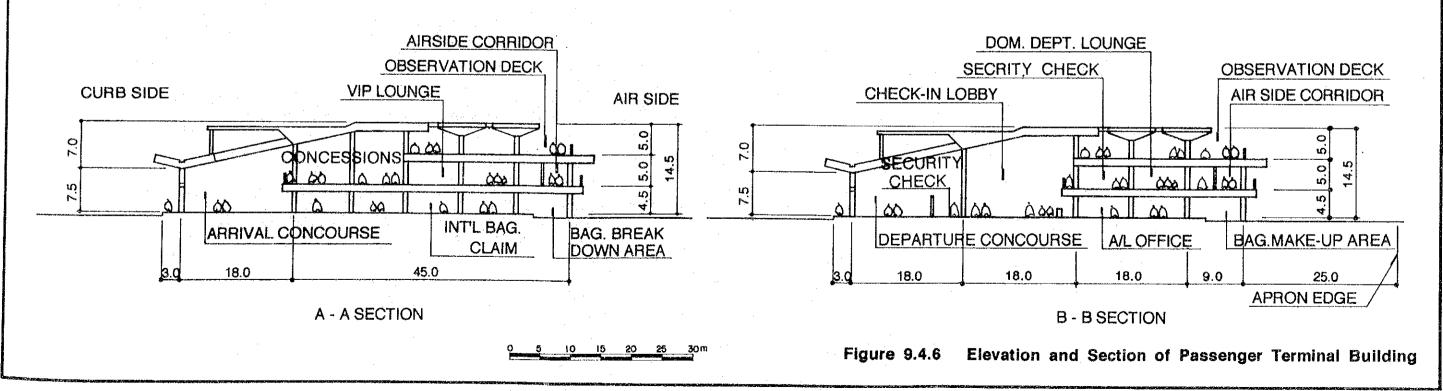

#### b) Proposed Layout Plans

The proposed layout plans of the passenger terminal buildings, including sections and elevations, are planned based on the design considerations described in the previous pages and are shown in Figures 9.4.3 through 9.4.6. The floor areas of the terminal buildings are mentioned below: