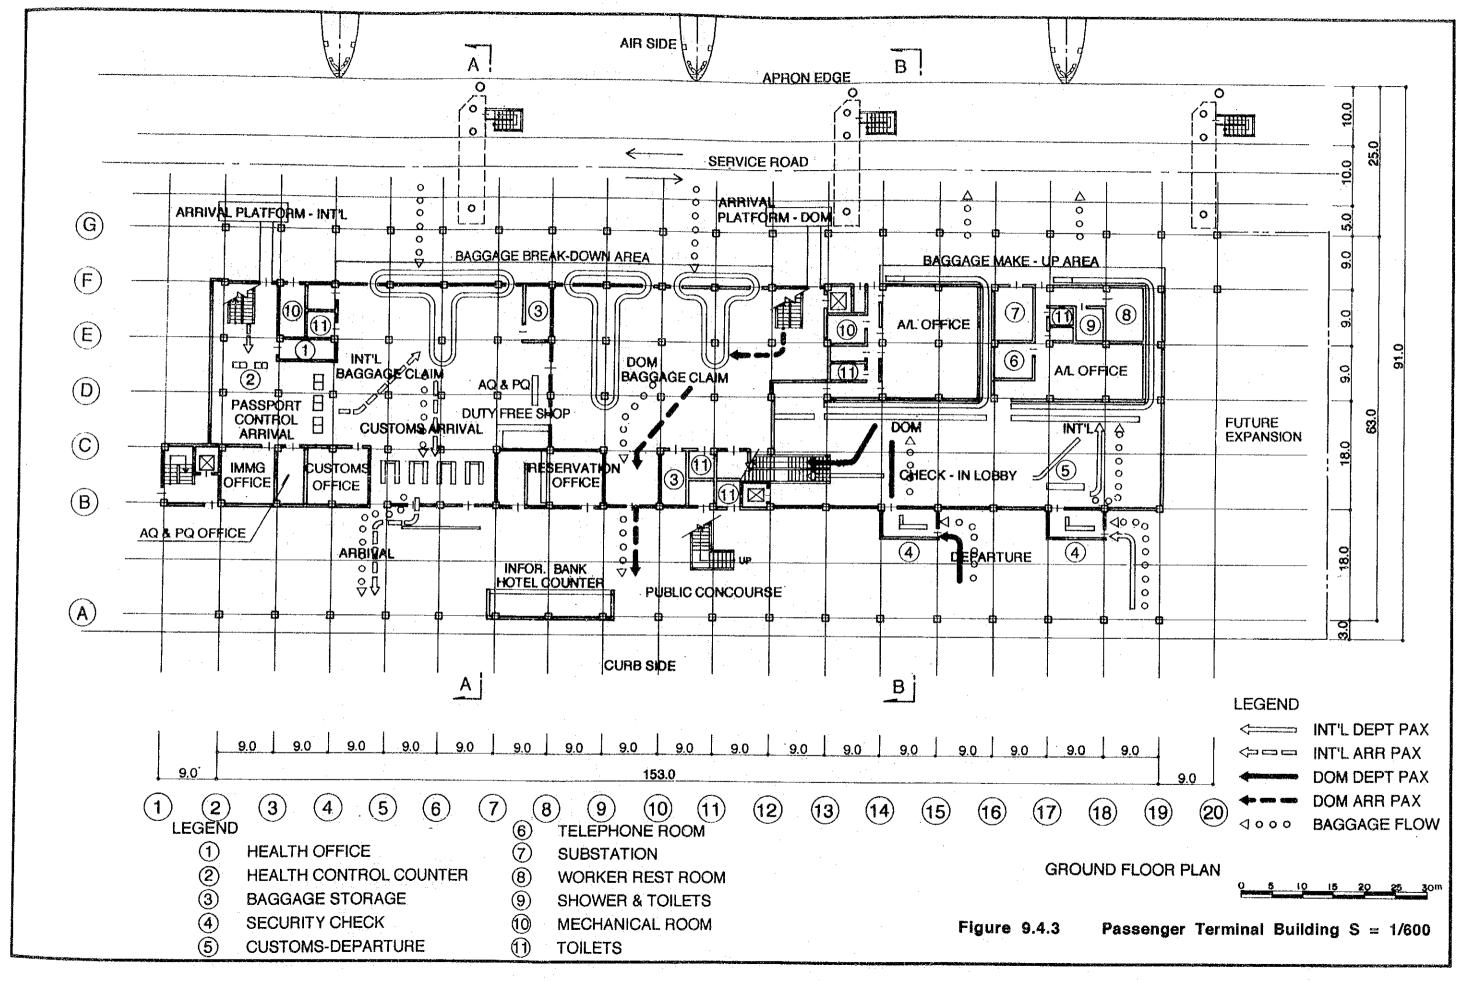

#### b) Proposed Layout Plans

The proposed layout plans of the passenger terminal buildings, including sections and elevations, are planned based on the design considerations described in the previous pages and are shown in Figures 9.4.3 through 9.4.6. The floor areas of the terminal buildings are mentioned below:

| Ground floor area   | about | 9,800  | sq.m |
|---------------------|-------|--------|------|
| Second floor area   | about | 6,200  | sq.m |
| Roof Penthouse area | about | 160    | sq.m |
| Total floor area    | about | 16,160 | sa.m |

A list of the floor areas estimated based on the proposed layout plans, by the categories such as international and domestic terminal, etc. is shown in Table 9.4.3.

With regard to the terminal building foundations, as the result of soil investigation carried out in the proposed terminal site, it will most likely have pile foundations.