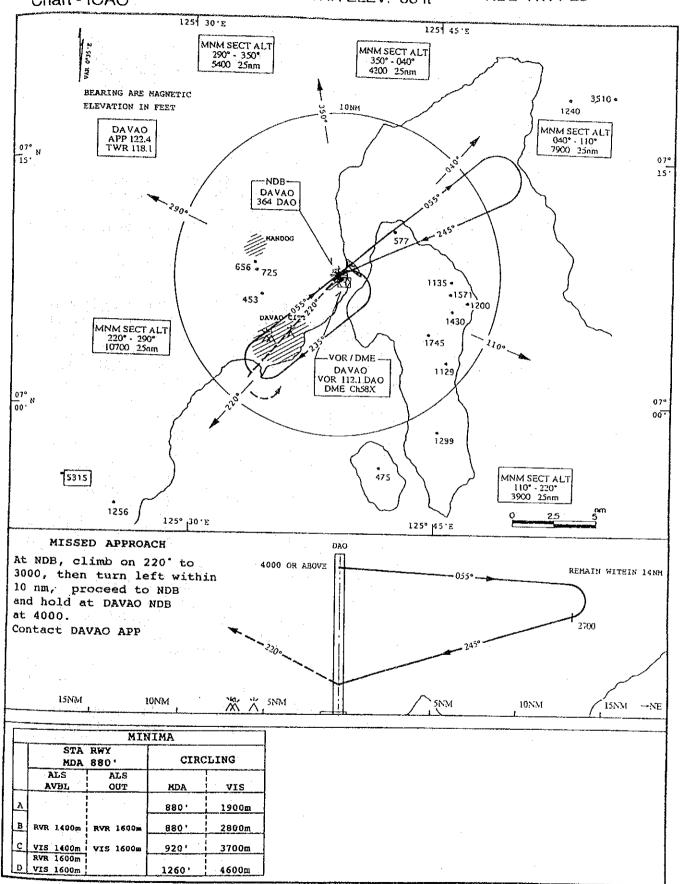

rse oriented to the new runway.

As a result of the study, the proposed instrument approach procedures are shown in Figures 9.8.3 to 9.8.8.

AIRPORT ELEV. RWY 23 THR ELEV. 103 ft 83 ft DAVAO/F.BANGOY INTL VOR/ILS/DME RWY 23



Figure 9.8.3 Draft of VOR/ILS/DME Approach to New Runway 23 at Davao/F.Bangoy International Airport



Figure 9.8.4 Draft of NDB/ILS/DME Approach to New Runway 23 at Davao/F.Bangoy International Airport



Figure 9.8.5 Draft of VOR/DME Approach to New Runway 23 at Davao/F.Bangoy International Airport



Figure 9.8.6 Draft of VOR/DME Approach to New Runway 05 at Davao/F.Bangoy International Airport



Figure 9.8.7 Draft of NDB Approach to New Runway 23 at Davao/F.Bangoy International Airport

AIRPORT ELEV. 103 ft RWY 23 THR ELEV. 83 ft DAVAO/F.BANGOY INTL NDB RWY 23



Figure 9.8.8 Draft of NDB Approach to New Runway 05 at Davao/F.Bangoy International Airport

#### (2) Obstacle Limitation Surface

The obstacle limitation surface for the new runway 05 / 23, non-precision approach runway, code number 4E, which is planned in the medium-term development project at Davao International Airport are shown in Figure 9.8.9 in accordance with Table 5.3.1 described in ICAO Annex 14 Aerodromes.

#### a) Approach Surfaces

#### i) Runway 23

A small hill, 191 m (176m MSL plus 15 m trees) AMSL, on the northern part of Samal Island, is located at a distance of 8,000m from Runway 23 threshold in the extended approach area. This hill will be projected above the surface of horizontal section. However, this surface will be free from obstacles provided that the length of t