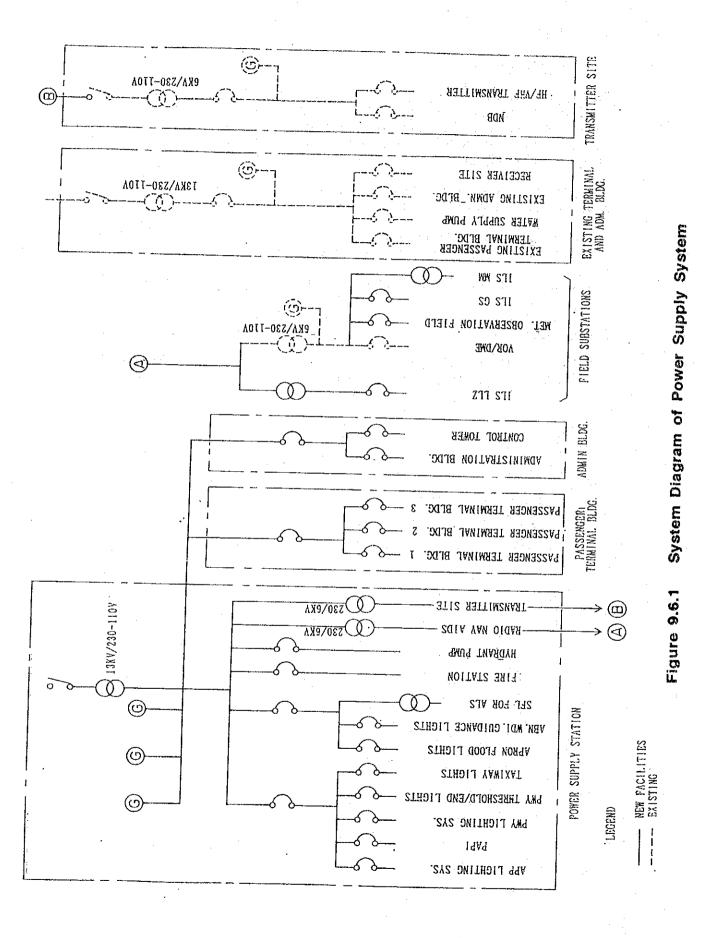

on. The main high tension voltage from outside to the airport is divided into two lines at the power supply station. An operational line provides power to the air navigation system and a utilities line provides power to the passenger terminal building and cargo terminal.

The primary power source should be supported by a secondary generator supply system having a capacity of about 1,000 KVA.

Three(3) engine generators, each having a 500 KVA capacity, including one(1) set of spares, should be installed to the power supply station.

The system diagram of the power supply system and layout plan are shown in Figures 9.6.1 and 9.6.2.

# 9.6.2 Telephone System

An electric telephone exchange system having about a 200 channel capacity should be installed in the new passenger terminal building.





## 9.6.3 Water Supply System

Potable water will be supplied from a deep well. Maximum daily demand is estimated at 260 cu.m /day.

A reservoir and an elevated tank will be provided to ensure a stable water supply.

Concept of the water supply system is shown in Figure 9.6.3.



Fugure 9.6.3 Concept of Water Supply System

# 9.6.4 <u>Sewerage System</u>

There are various systems to be considered for wastewater collection and treatment, such as the conventional activated sludge process, the extended aeration process, the oxidation ditch process, the sequencing batch reactor process, etc. The appropriate system should be selected by taking into account the design conditions shown in Table 9.6.1, the ease of maintenance and the cost.

Table 9.6.1 Design Condition

| Number of Person