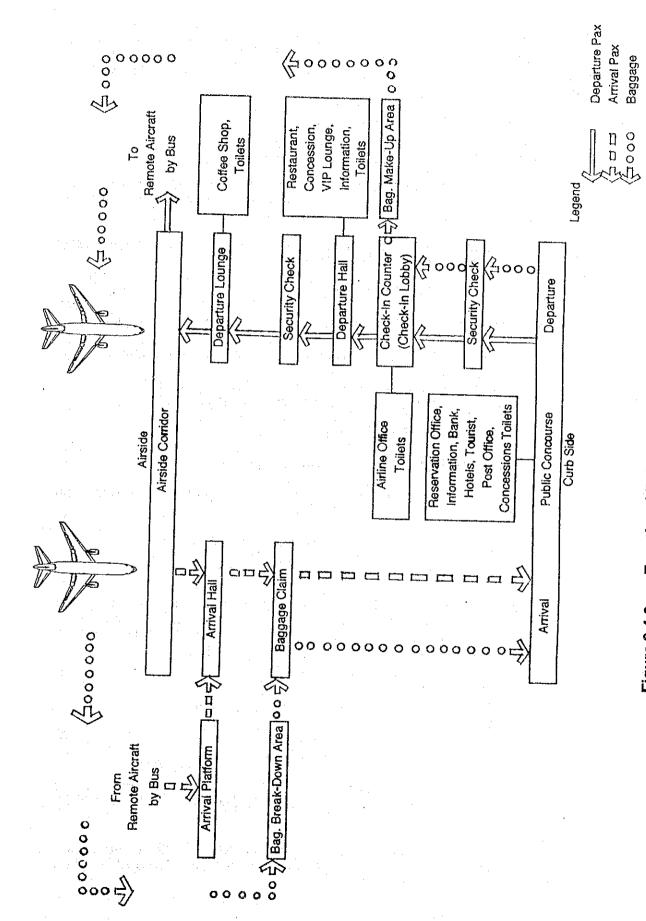

# (3) <u>Functional Relationships and Required Areas, and Facilities in the Passenger Terminal Building</u>

The functional relationships indicating departure and arrival passengers and baggage flows in conjunction with the components and facilities are essential for an international and a domestic passenger terminal building, and are shown in Figures 9.4.1 and 9.4.2.

9 - 17

Figure 9.4.2 Functional Relationships in Domestic Passenger Terminal Building

The layouts of the passenger terminal building have been planned based on the functional relationships, the required areas and facilities and the list of essential areas and facilities so that the areas and facilities would be conveniently located in relation with the passengers and baggage movements.