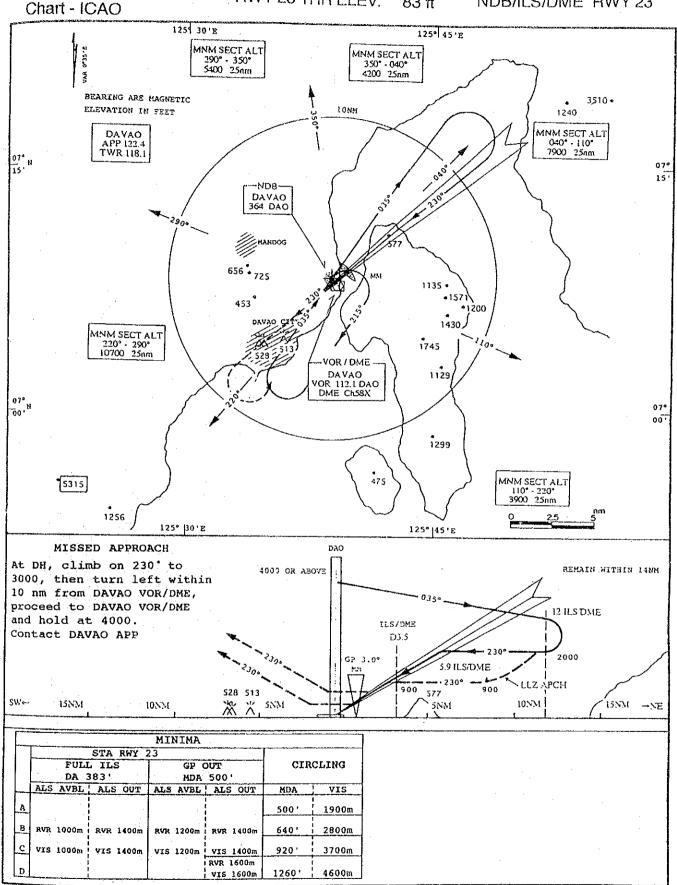

| D              | 1600       | 1600 | 1600       | 1600 | 1600       | 1600 |

# h) Standard instrument departures

The new standard instrument departure procedures for the new runway were not studied because it will entail only minor changes in the flight course oriented to the new runway.

As a result of the study, the proposed instrument approach procedures are shown in Figures 9.8.3 to 9.8.8.

AIRPORT ELEV. RWY 23 THR ELEV. 103 ft 83 ft DAVAO/F.BANGOY INTL VOR/ILS/DME RWY 23



Figure 9.8.3 Draft of VOR/ILS/DME Approach to New Runway 23 at Davao/F.Bangoy International Airport



Figure 9.8.4 Draft of NDB/ILS/DME Approach to New Runway 23 at Davao/F.Bangoy International Airport



Figure 9.8.5 Draft of VOR/DME Approach to New Runway 23 at Davao/F.Bangoy International Airport



Figure 9.8.6 Draft of VOR/DME Approach to New Runway 05 at Davao/F.Bangoy International Airport



Figure 9.8.7 Draft of NDB Approach to New Runway 23 at Davao/F.Bangoy International Airport

AIRPORT ELEV. 103 ft RWY 23 THR ELEV. 83 ft DAVAO/F.BANGOY INTL NDB RWY 23



Figure 9.8.8 Draft of NDB Approach to New Runway 05 at Davao/F.Bangoy International Airport

#### (2) Obstacle Limitation Surface

The obstacle limitation surface for the new runway 05 / 23, non-precision approach runway, code number 4E, which is planned in the medium-term development project at Davao International Airport are shown in Figure 9.8.9 in accordance with Table 5.3.1 described in ICAO Annex 14 Aerodromes.

#### a) Approach Surfaces

#### i) Runway 23

A small hill, 191 m (176m MSL plus 15 m trees) AMSL, on the