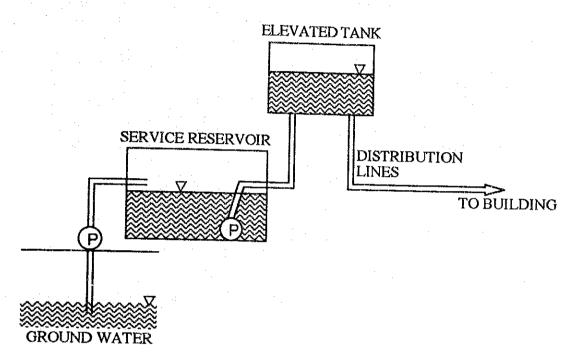

ry power source should be supported by a secondary generator supply system having a capacity of about 1,000 KVA.

Three(3) engine generators, each having a 500 KVA capacity, including one(1) set of spares, should be installed to the power supply station.

The system diagram of the power supply system and layout plan are shown in Figures 9.6.1 and 9.6.2.

# 9.6.2 Telephone System

An electric telephone exchange system having about a 200 channel capacity should be installed in the new passenger terminal building.





## 9.6.3 Water Supply System

Potable water will be supplied from a deep well. Maximum daily demand is estimated at 260 cu.m /day.

A reservoir and an elevated tank will be provided to ensure a stable water supply.

Concept of the water supply system is shown in Figure 9.6.3.



Fugure 9.6.3 Concept of Water Supply System

# 9.6.4 <u>Sewerage System</u>

There are various systems to be considered for wastewater collection and treatment, such as the conventional activated sludge process, the extended aeration process, the oxidation ditch process, the sequencing batch reactor process, etc. The appropriate system should be selected by taking into account the design conditions shown in Table 9.6.1, the ease of maintenance and the cost.

Table 9.6.1 Design Condition

| Number of Person                 | 2,000                 |         |
|----------------------------------|-----------------------|---------|
| Design Volume of Sanitary Sewage | 230 cu.m/day          |         |
| Water Quality                    | :Influent Quality BOD | 250 ppm |
|