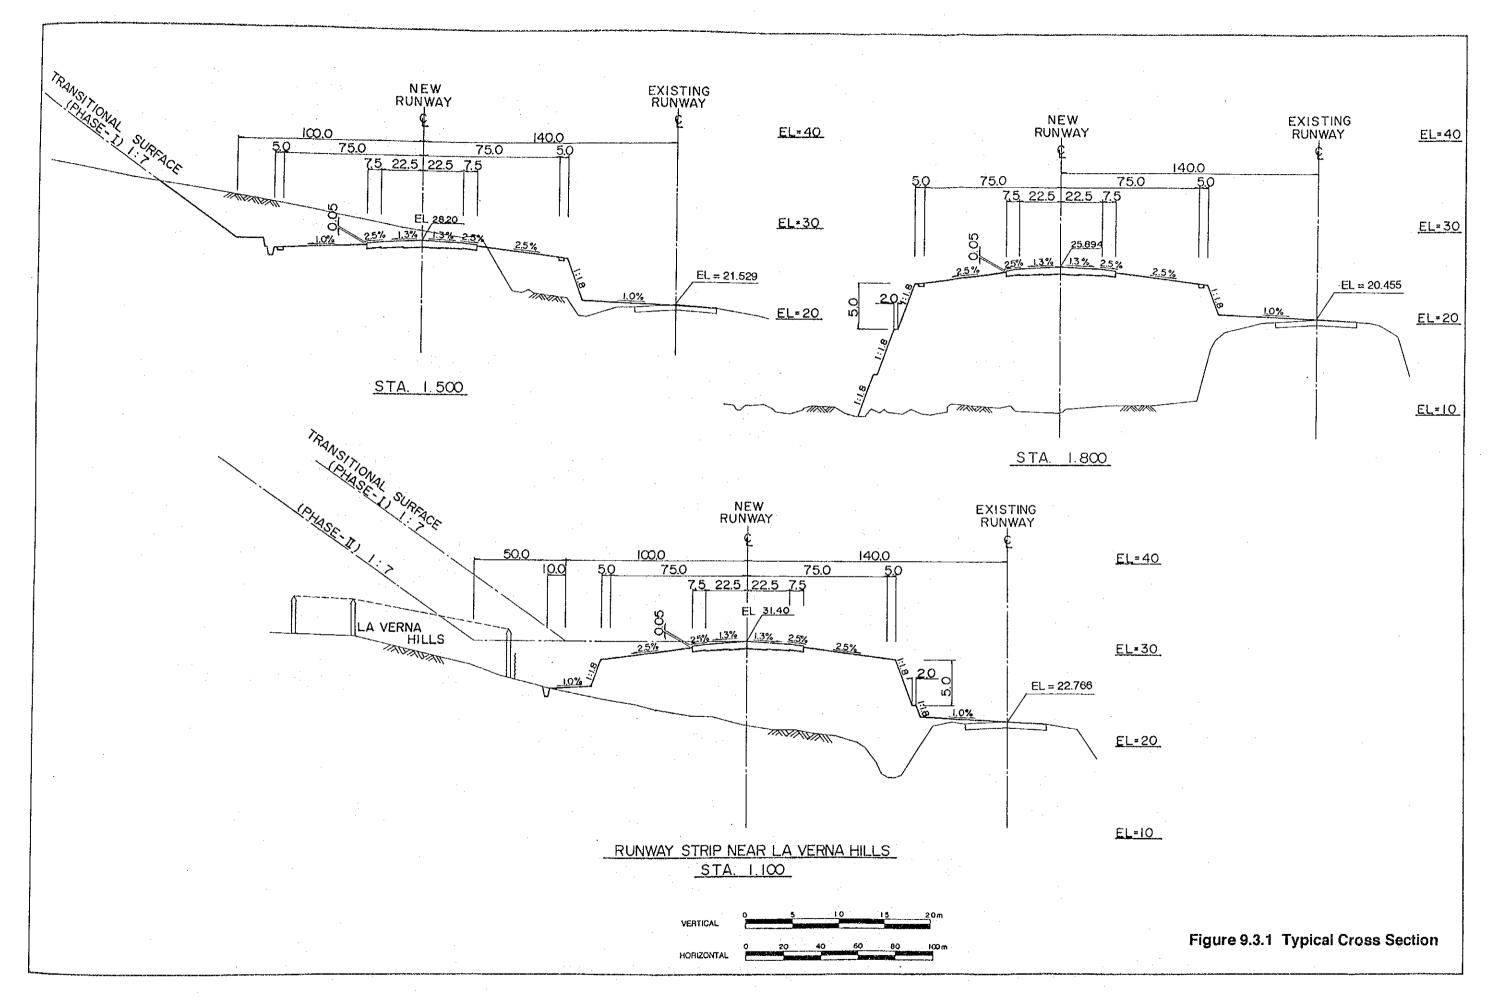

#### 9.3.8 Grading Plan

Based on the runway profile described in section 7.6 and the layout plan of facilities in section 9.2, 9.3.1 to 9.3.7, the grading plan was prepared. The following items were considered in the plan:

- a) To follow ICAO Recommendations.
- b) To minimize earthwork volume.
- c) To facilitate drainage.

As a result of the grading plan, a typical cross section is shown in Figures 9.3.1 and 9.3.2.

Typical slopes adopted in the grading plan are as follows:

| Transverse slope of runway          | : | 1.3%        | (ICAO Max. 1.5%) |
|-------------------------------------|---|-------------|------------------|
| Transverse slope of runway shoulder | : | 2.5%        | (ICAO Max. 2.5%) |
| Transverse slope of runway strip    | : | 1.0% ~ 2.5% | (ICAO Max. 2.5%) |
| Transverse slope of taxiway         | : | 1.5%        | (ICAO Max. 1.5%) |
| Slope of apron                      | : | 1.0%        | (ICAO Max. 1.0%) |

The slope of excavation is 1:1 and the embankment is 1:1.8. A 2m wide bench will be provided for every 5m of slope height.