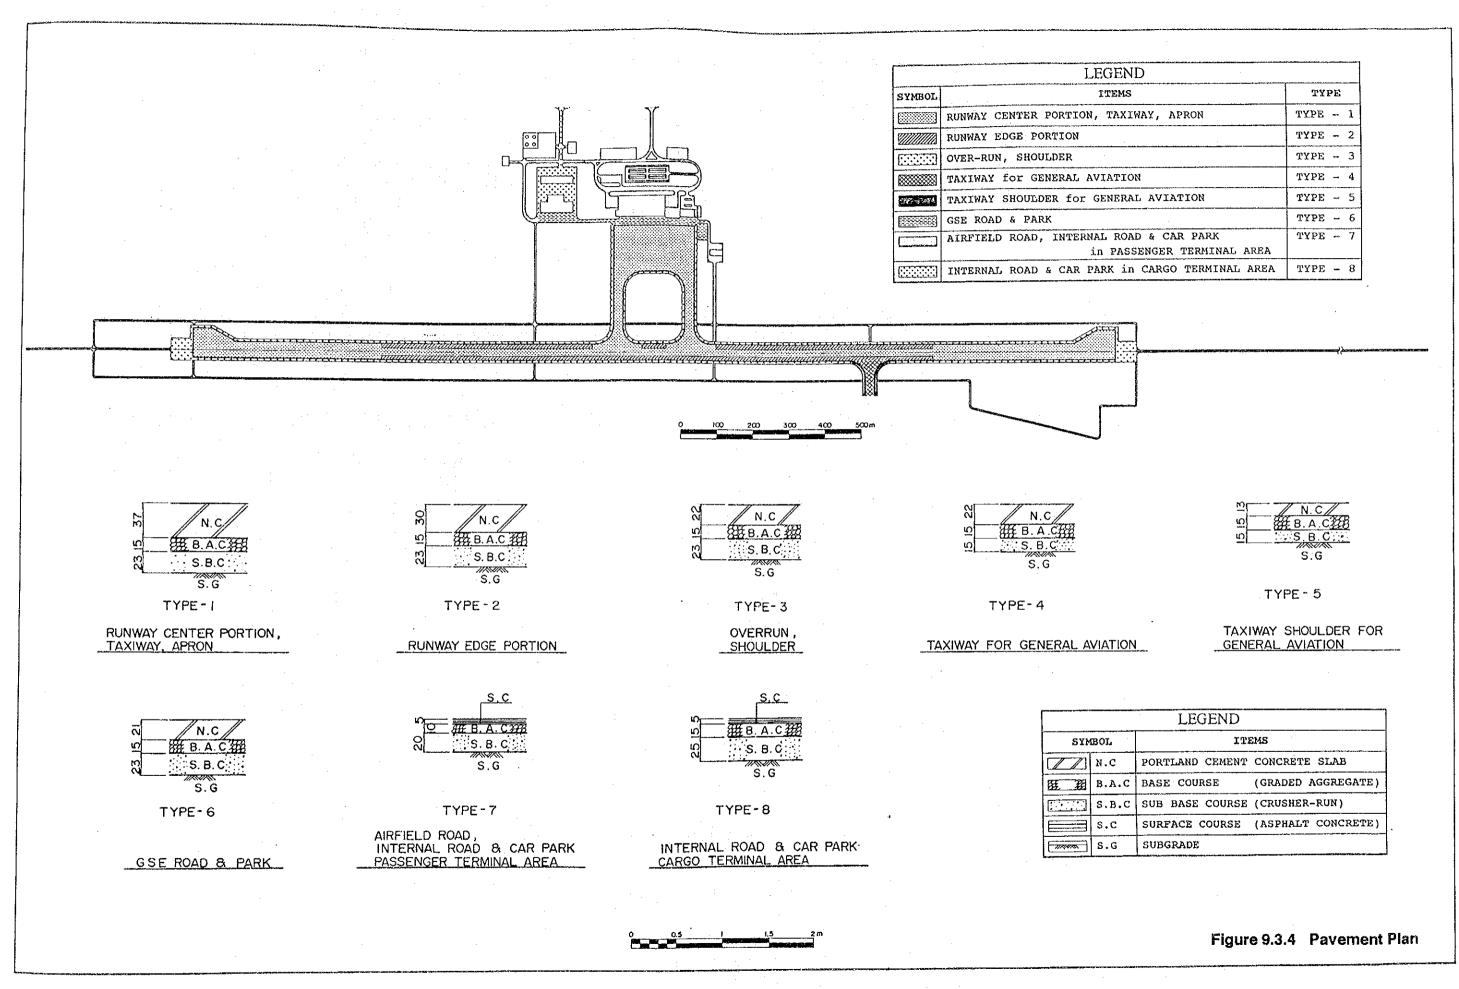

#### 9.3.10 Pavement Plan

The pavement plan for the medium-term development is shown in Figure 9.3.4.

The type of the pavement is cement concrete for the runway, taxiway, apron and GSE road, and asphalt concrete for the airfield road, terminal road and car park from the view point of load conditions, durability, construction cost and ease of work.

The required thickness of each pavement and the pavement structural component is based on JCAB standard.

The pavement structural component of the runway, the taxiways and the apron consist of the base course (38 cm thick) and concrete slab (37 cm thick). PCN of the pavement will be PCN 59/R/B/W/T. Although the design aircraft is DC-10 class, B747-400 can also be accommodated by the pavement as overload operation under the condition that it is operated a few times a day and for short periods of time.

Table 9.3.1 ACN by Aircraft Type and ACN/PCN

| Aircraft Type | ACN | ACN/PCN | Remarks                           |
|---------------|-----|---------|-----------------------------------|
| B-747-400     | 66  | 1.12    | 1.1 <acn pcn≤1.3<="" td=""></acn> |