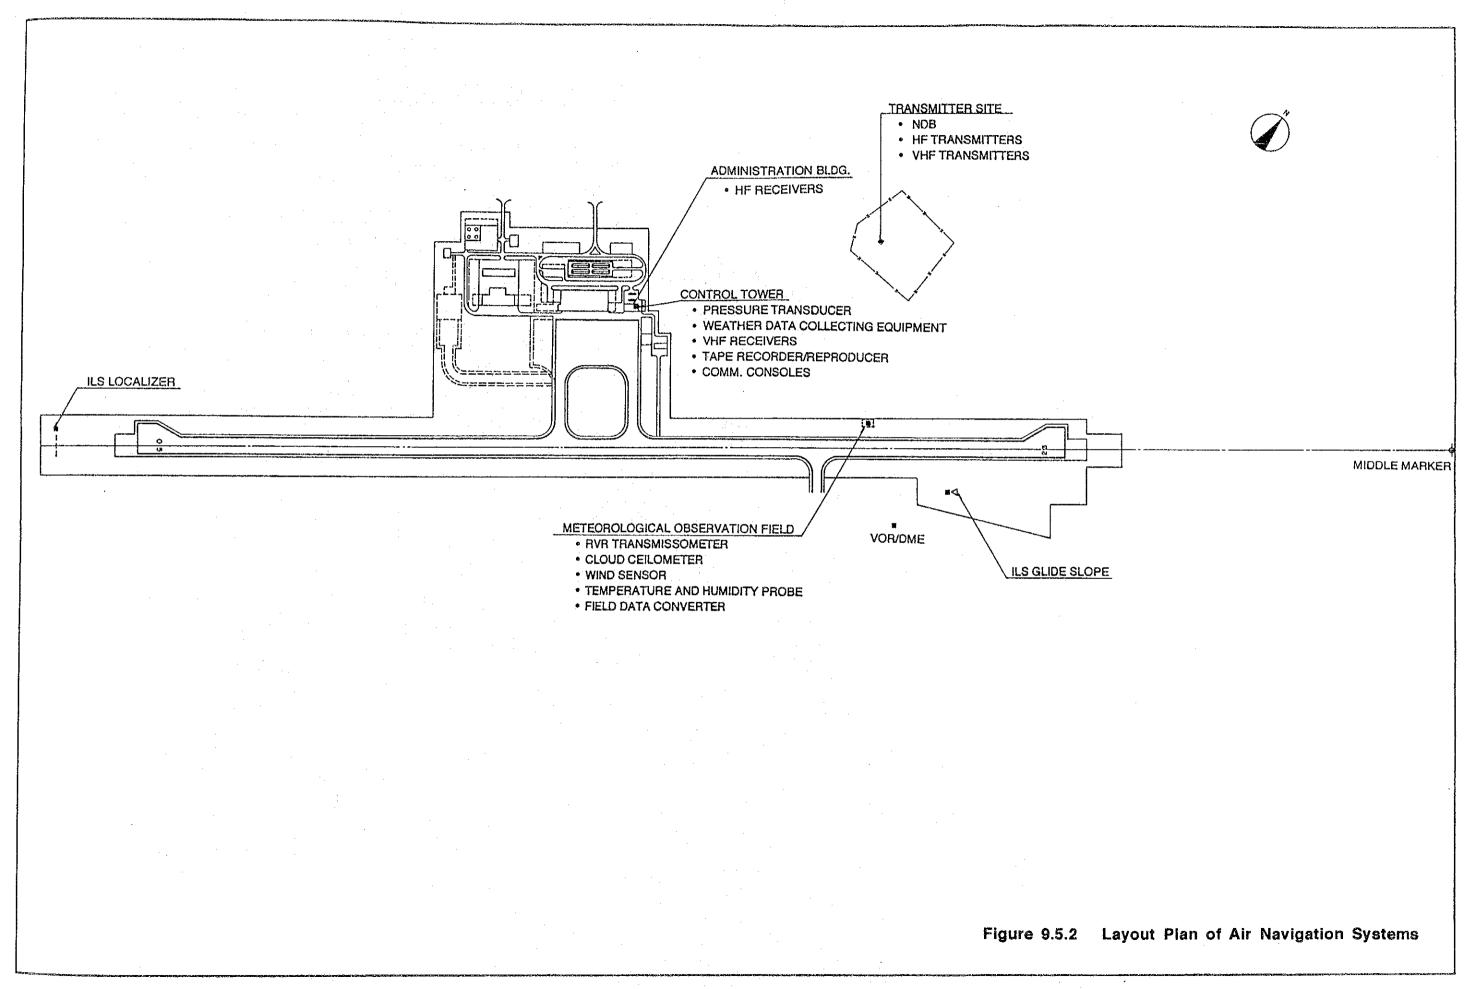

ervation System

Most of the equipment consisting of the subsystems mentioned above should be replaced or relocated for the following reasons:

- Service life of the equipment will be exceeded in the construction stage of the project.
- The existing air navigation system shall be required for the transition of airport functions without any interruption to aircraft operations during the construction period.

Some of the equipment is being planed to be replaced through US and OECF funded projects for Davao airport. This plan, therefore, should be revised at the time of implementation to incorporated each relevant plan.

Conceptual diagram and layout plan of air navigation systems is shown in Figures 9.5.1. and 9.5.2 respectively.



Figure 9.5.1 Conceptual Diagram of Air Navigation Systems



# 9.5.1 Radio Navigation Aids

The ILS, consisting of ILS/LLZ and GP, which is scheduled to be renewed by US AID will be relocated to the new runway by this project so as to continue service for precision approach category I.

Relocatable ILS shall be operated as a complete precision approach Category I complying with ICAO Annex 10 ILS basic requirements. The new facility should therefore have a Middle Marker added to the system for the following reasons:

 As Middle Marker beacon indicates on airbone instruments that an aircraft is passing the decision height and terminating the instrument approach guidance segment. The pilot should decide whether or not to continue descending at this point.

When the provision of a marker beacon is impracticable, an alternative DME, which has a system