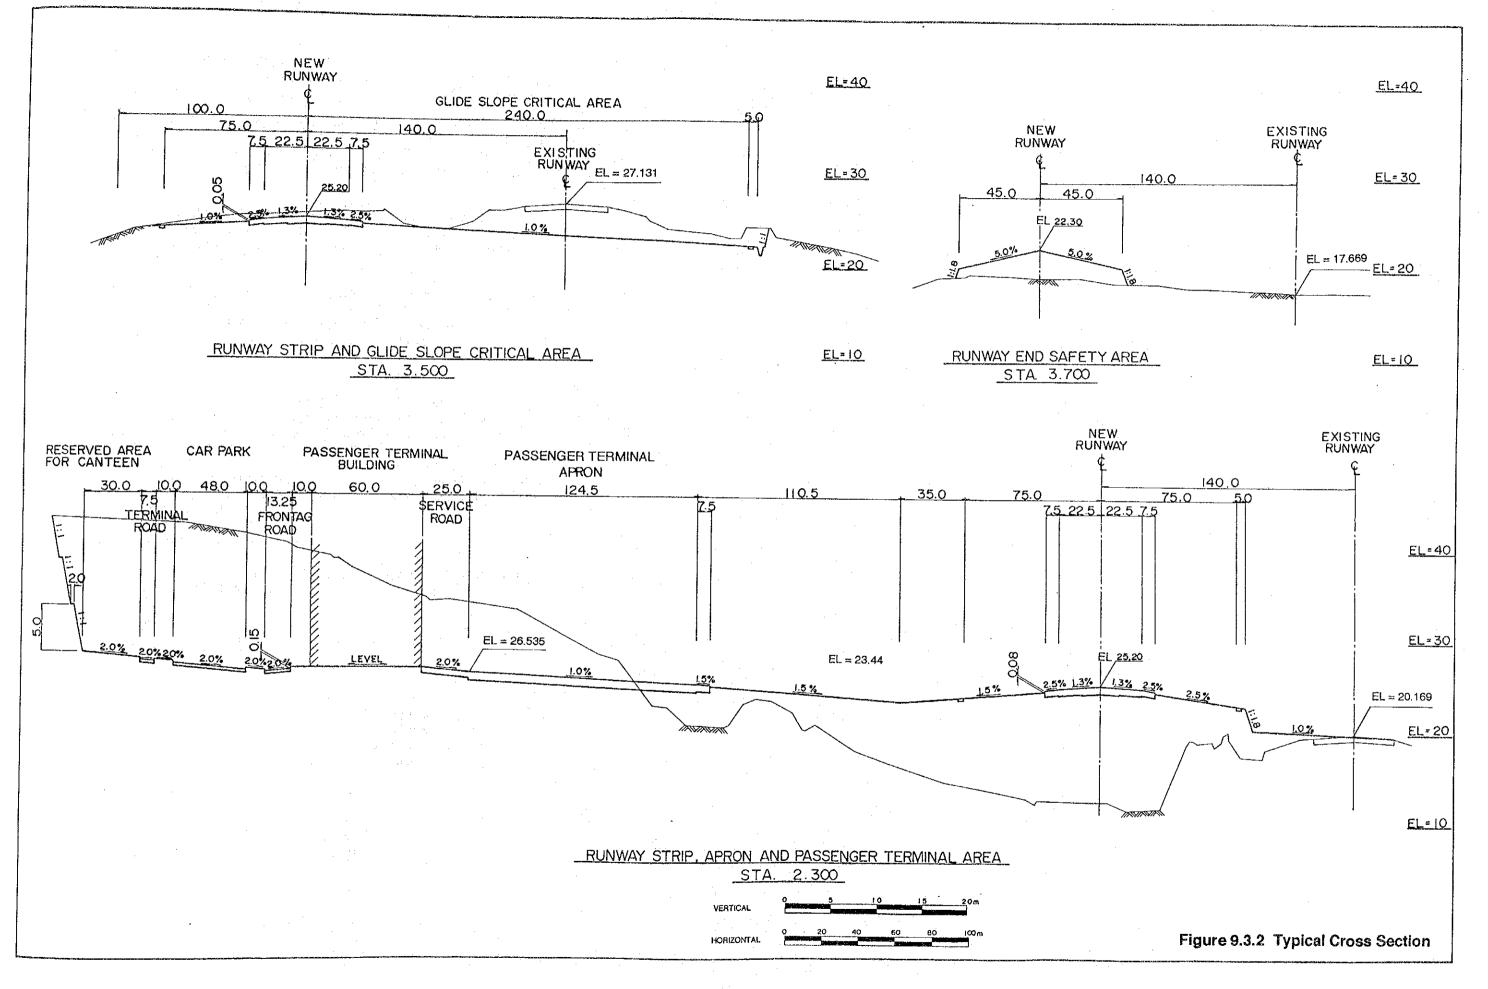

#### 9.3.8 Grading Plan

Based on the runway profile described in section 7.6 and the layout plan of facilities in section 9.2, 9.3.1 to 9.3.7, the grading plan was prepared. The following items were considered in the plan:

- a) To follow ICAO Recommendations.
- b) To minimize earthwork volume.
- c) To facilitate drainage.

As a result of the grading plan, a typical cross section is shown in Figures 9.3.1 and 9.3.2.

Typical slopes adopted in the grading plan are as follows:

| Transverse slope of runway          | : | 1.3%        | (ICAO Max. 1.5%) |
|-------------------------------------|---|-------------|------------------|
| Transverse slope of runway shoulder | : | 2.5%        | (ICAO Max. 2.5%) |
| Transverse slope of runway strip    | : | 1.0% ~ 2.5% | (ICAO Max. 2.5%) |
| Transverse slope of taxiway         | : | 1.5%        | (ICAO Max. 1.5%) |
| Slope of apron                      | : | 1.0%        | (ICAO Max. 1.0%) |

The slope of excavation is 1:1 and the embankment is 1:1.8. A 2m wide bench will be provided for every 5m of slope height.