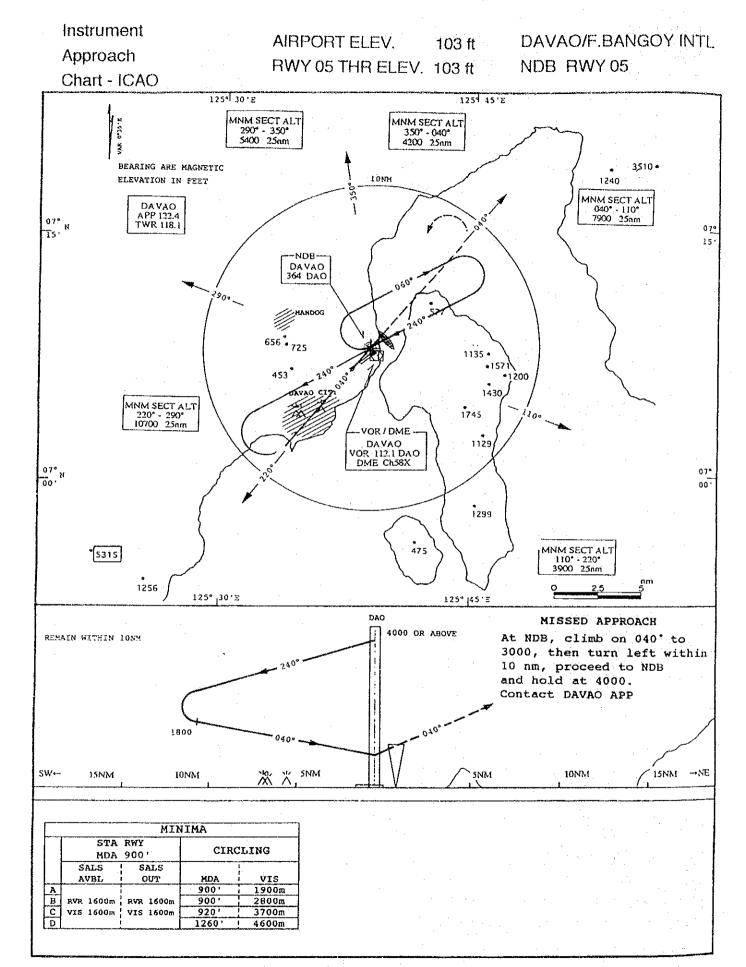

ard instrument departures

The new standard instrument departure procedures for the new runway were not studied because it will entail only minor changes in the flight course oriented to the new runway.

As a result of the study, the proposed instrument approach procedures are shown in Figures 9.8.3 to 9.8.8.

AIRPORT ELEV. RWY 23 THR ELEV. 103 ft 83 ft DAVAO/F.BANGOY INTL VOR/ILS/DME RWY 23



Figure 9.8.3 Draft of VOR/ILS/DME Approach to New Runway 23 at Davao/F.Bangoy International Airport



Figure 9.8.4 Draft of NDB/ILS/DME Approach to New Runway 23 at Davao/F.Bangoy International Airport



Figure 9.8.5 Draft of VOR/DME Approach to New Runway 23 at Davao/F.Bangoy International Airport



Figure 9.8.6 Draft of VOR/DME Approach to New Runway 05 at Davao/F.Bangoy International Airport



Figure 9.8.7 Draft of NDB Approach to New Runway 23 at Davao/F.Bangoy International Airport

AIRPORT ELEV. 103 ft RWY 23 THR ELEV. 83 ft DAVAO/F.BANGOY INTL NDB RWY 23



Figure 9.8.8 Draft of NDB Approach to New Runway 05 at Davao/F.Bangoy International Airport

#### (2) Obstacle Limitation Surface

The obstacle limitation surface for the new runway 05 / 23, non-precision approach runway, code number 4E, which is planned in the medium-term development project at Davao International Airport are shown in Figure 9.8.9 in accordance with Table 5.3.1 described in ICAO Annex 14 Aerodromes.

#### a) Approach Surfaces

#### i) Runway 23

A small hill, 191 m (176m MSL plus 15 m trees) AMSL, on the northern part of Samal Island, is located at a distance of 8,000m from Runway 23 threshold in the e