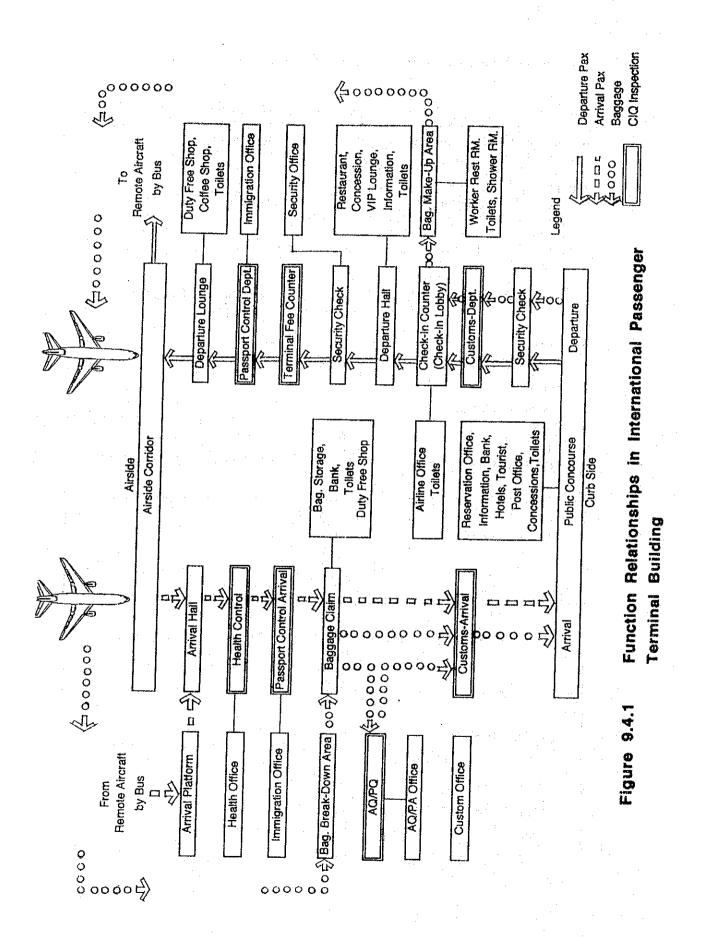

# (3) <u>Functional Relationships and Required Areas, and Facilities in the Passenger Terminal Building</u>

The functional relationships indicating departure and arrival passengers and baggage flows in conjunction with the components and facilities are essential for an international and a domestic passenger terminal building, and are shown in Figures 9.4.1 and 9.4.2.

The required areas and facilities in the passenger terminal building for the medium-term and the long-term development have been calculated based on the peak hour passenger volume and are shown in Appendix-9.4.1. The essential areas and facilities classified by categories, such as departure areas, arrival areas, CIQS facilities for international and domestic passenger terminal building, are listed in Table 9.4.2.

Table 9.4.2 List of Essential Areas and Facilities in Passenger Terminal Building

| <u> </u> |                               |                                                                                                                                                                      |
|----------|-------------------------------|----------------------------------------------------------------------------------------------------------------------------------------------------------------------|
|          | Categories                    | Areas and Facilities                                                                                                                                                 |
| int      | emational                     |                                                                                                                                                                      |
| •        | Departure Areas               | Public Departure Concourse, Check-in Lobby,<br>Check-in Counters, Departure Hall, Departure<br>Lounge, VIP Lounge                                                    |
| -        | Arrival Areas                 | Arrival Hall, Baggage Claim Area, Public Arrival Concourse                                                                                                           |
|          | Baggage Handling Areas        | Baggage Make-up Area, Baggage Break-down<br>Areas                                                                                                                    |
| -        | CIQS Facilities               | Customs Inspections Passport Control Health Control Security Check                                                                                                   |
| <b>-</b> | Offices                       | Offices for CIQS, Airport<br>Airline Office, Workers Room                                                                                                            |
| •        | Concession and Other Services | Coffee stands, Restaurant, Duty Free Shop,<br>Bank, Rent-A-Car Counters, Travel Information,<br>First Aid Room, Observation Deck (on Roof<br>Floor) Storage, Toilets |
| Dor      | mestic                        |                                                                                                                                                                      |
| •        | Departure Areas               | Public Departure Concourse<br>Check-in Lobby, Check-in Counters, Departure<br>Hall, Departure Lounge                                                                 |
| -        | Arrival Areas                 | Baggage Claim Area                                                                                                                                                   |
| -        | Baggage Handling Areas        | Baggage Make-up and Break-down Areas                                                                                                                                 |
| -        | Office                        | Same as International                                                                                                                                                |
| -        | Others                        | Ditto                                                                                                                                                                |