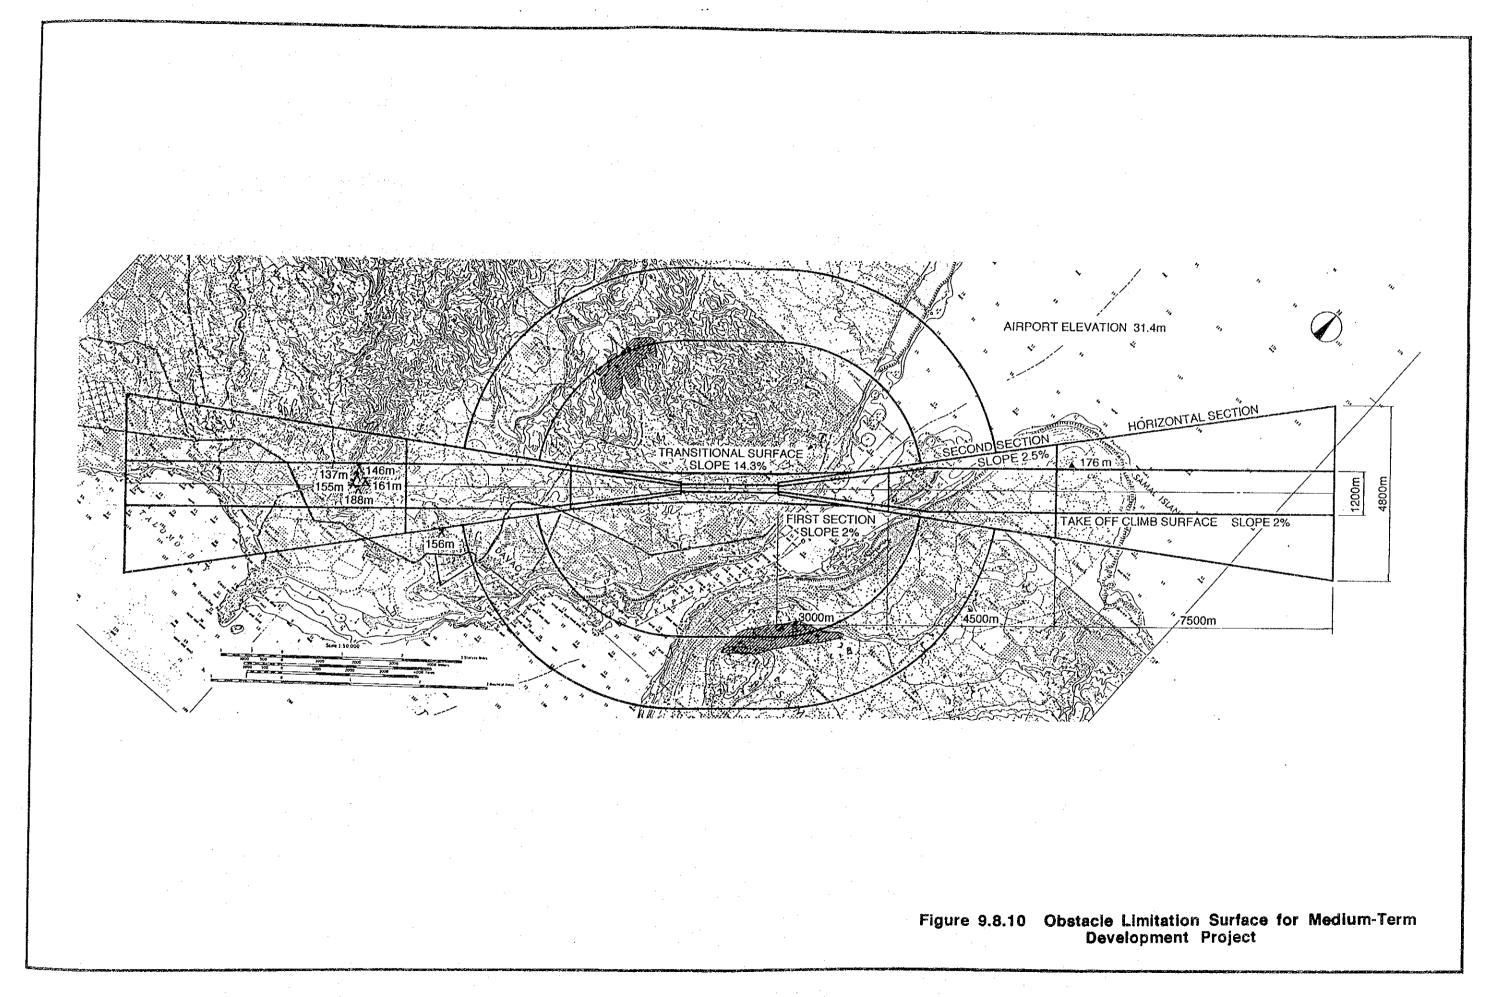

## 9.3.2 Runway Strip

The length and width of the runway strip in the medium-term development will be 2,620m and 200m respectively. 90 m long and 90 m wide runway end safety areas are provided at both ends of the runway strip.

#### 9.3.6 Airfield Road

The runway strip will be surrounded by the perimeter road. The service road will be provided between the fire station and the new runway, between the perimeter road and the new runway, and along the ALS and SALS. The width of the airfield road will be 3m.