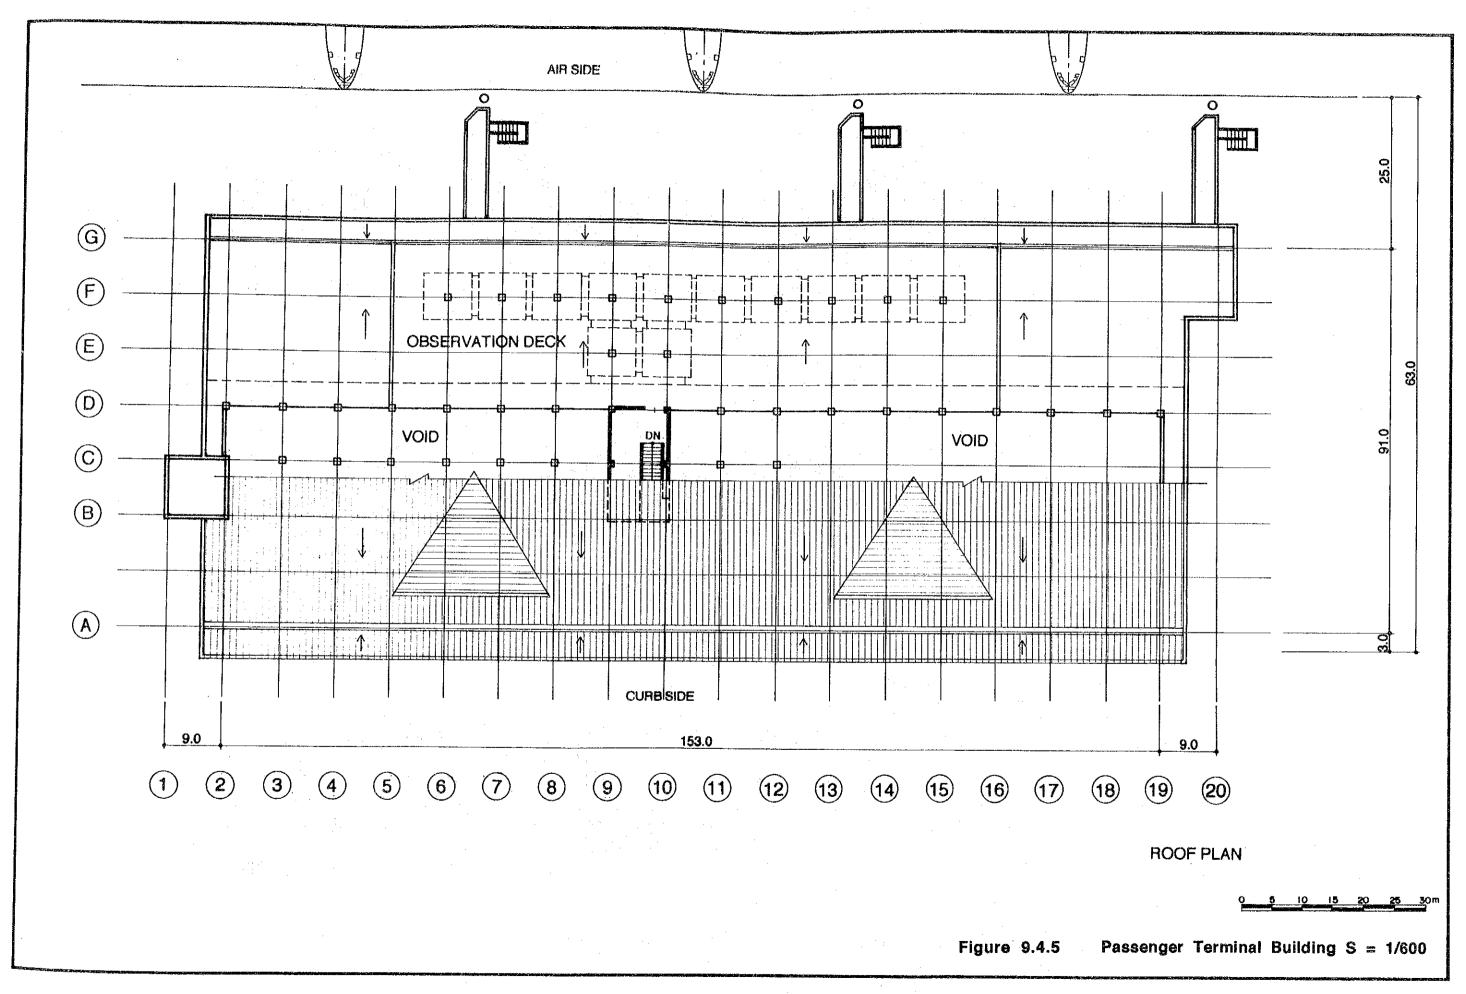

#### b) Proposed Layout Plans

The proposed layout plans of the passenger terminal buildings, including sections and elevations, are planned based on the design considerations described in the previous pages and are shown in Figures 9.4.3 through 9.4.6. The floor areas of the terminal buildings are mentioned below:

| Ground floor area   | about | 9,800  | sq.m |
|---------------------|-------|--------|------|
| Second floor area   | about | 6,200  | sq.m |
| Roof Penthouse area | about | 160    | sq.m |
| Total floor area    | about | 16,160 | sa.m |