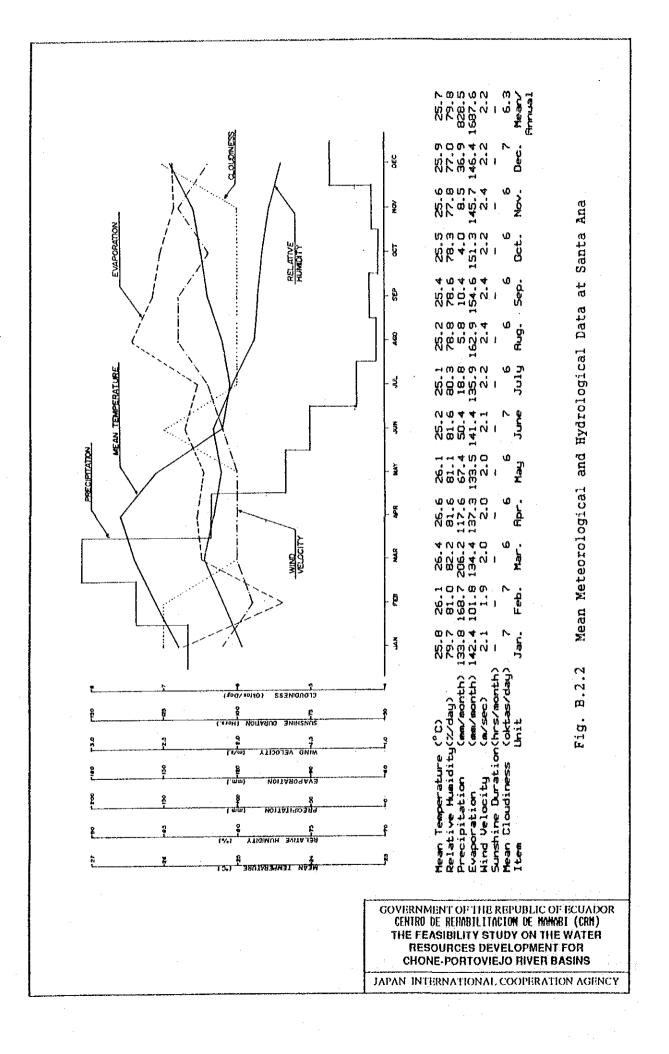

|
| Chirijos              | - do -                   | 80                           | 3,722                                | 0.4280            | 1,379                                  | 13.21                           | 10.16                             |
| Daule-Peripa          | 50                       | 4,200                        | -                                    | -                 |                                        | 115.17                          | 88.60                             |

| Table B.3.2 | Estimation of Sediment Loads at Damsites |
|-------------|------------------------------------------|
|             |                                          |

Source: PHIMA, Sediment Transport Report

.

# in the second second

FIGURES



















| No.                                                                                                                                                           | Title                                                                                                                                                                                                             | Source                                                                                                                                                                        |
|---------------------------------------------------------------------------------------------------------------------------------------------------------------|-------------------------------------------------------------------------------