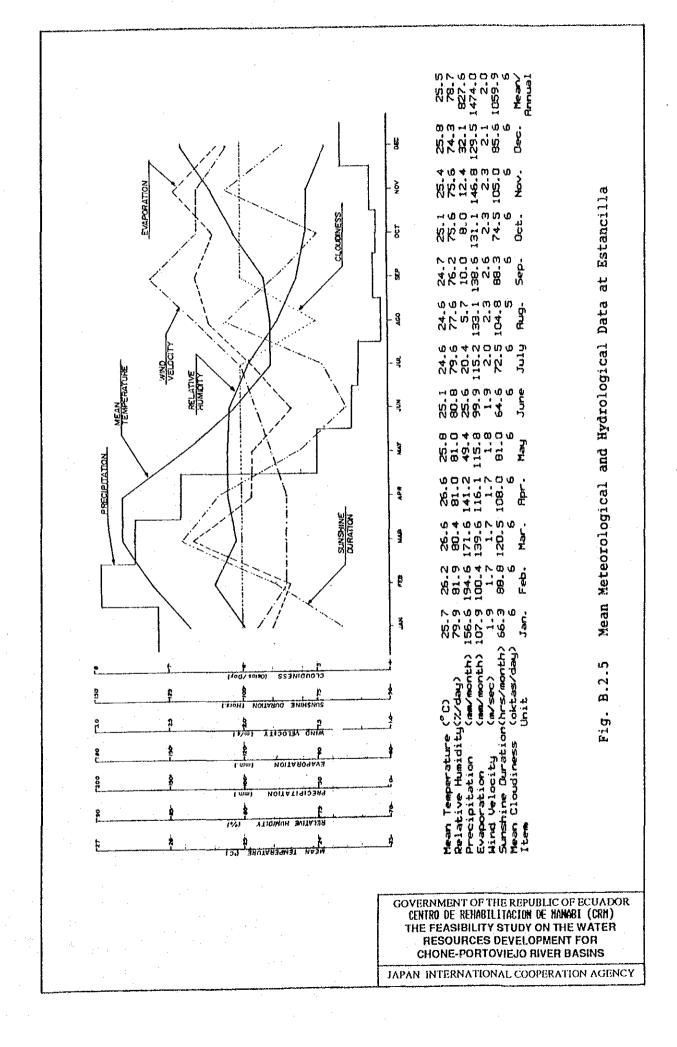

|
| Chirijos              | - do -                   | 80                           | 3,722                                | 0.4280            | 1,379                                  | 13.21                           | 10.16                             |
| Daule-Peripa          | 50                       | 4,200                        | -                                    | -                 |                                        | 115.17                          | 88.60                             |

| Table B.3.2 | Estimation of Sediment Loads at Damsites |
|-------------|------------------------------------------|
|             |                                          |

Source: PHIMA, Sediment Transport Report

.

# in the second second

FIGURES



















| No.                                                                                                                                                           | Title                                                                                                                                                                                                             | Source                                                                                                                                                                        |
|---------------------------------------------------------------------------------------------------------------------------------------------------------------|-------------------------------------------------------------------------------------