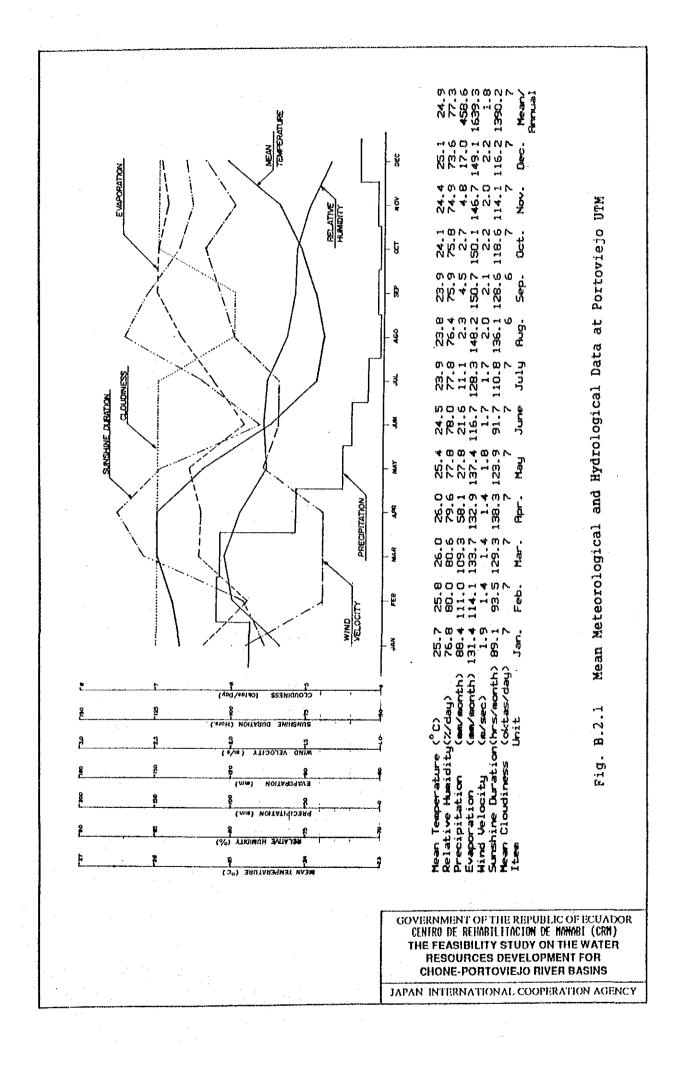

|
| Chirijos              | - do -                   | 80                           | 3,722                                | 0.4280            | 1,379                                  | 13.21                           | 10.16                             |
| Daule-Peripa          | 50                       | 4,200                        | -                                    | -                 |                                        | 115.17                          | 88.60                             |

| Table B.3.2 | Estimation of Sediment Loads at Damsites |
|-------------|------------------------------------------|
|             |                                          |

Source: PHIMA, Sediment Transport Report

.

# in the second second

FIGURES



















| No.                                                                                                                                                           | Title                                                                                                                                                                                                             | Source                                                                                                                                                                        |
|---------------------------------------------------------------------------------------------------------------------------------------------------------------|-----------------------------------------------------------------------------