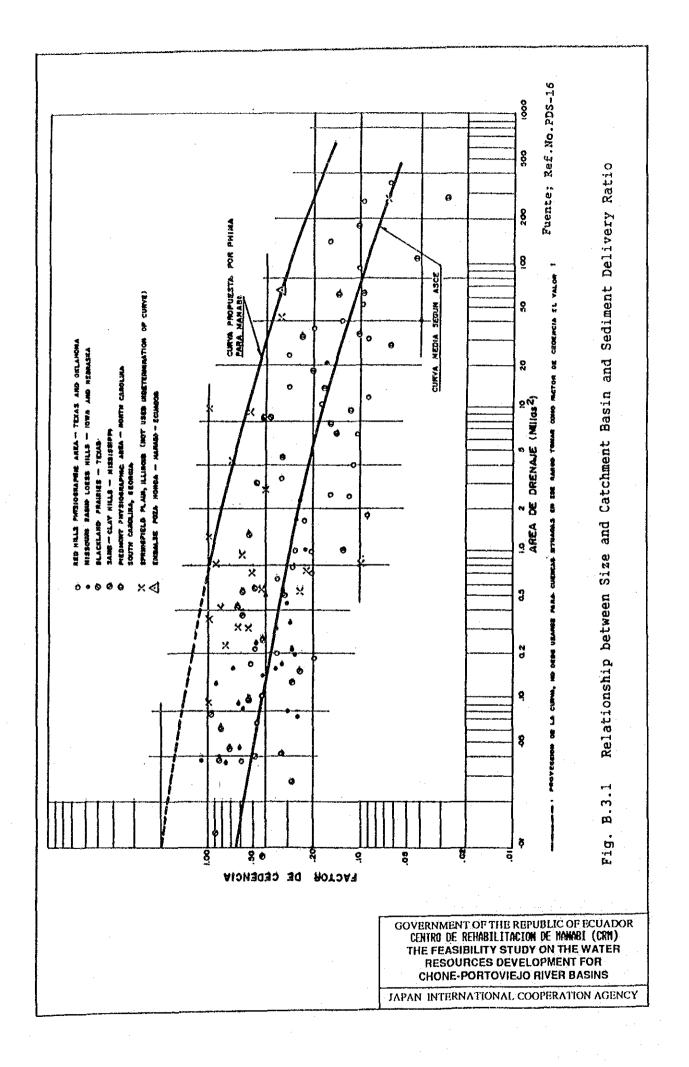

|
| Chirijos              | - do -                   | 80                           | 3,722                                | 0.4280            | 1,379                                  | 13.21                           | 10.16                             |
| Daule-Peripa          | 50                       | 4,200                        | -                                    | -                 |                                        | 115.17                          | 88.60                             |

| Table B.3.2 | Estimation of Sediment Loads at Damsites |
|-------------|------------------------------------------|
|             |                                          |

Source: PHIMA, Sediment Transport Report

.

# in the second second

FIGURES



















| No.                                                                                                                                                           | Title                                                                                                                                                                                                             | Source                                                                                                                                                                        |
|---------------------------------------------------------------------------------------------------------------------------------------------------------------|---------------------------------------------------------------------------------------