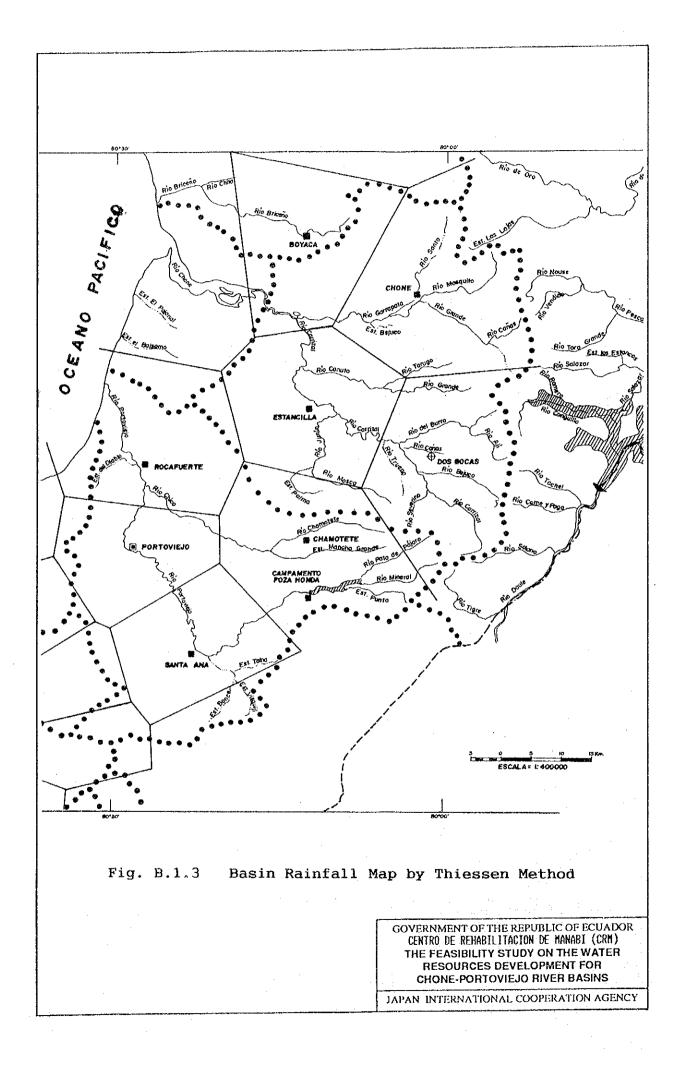

|
| Chirijos              | - do -                   | 80                           | 3,722                                | 0.4280            | 1,379                                  | 13.21                           | 10.16                             |
| Daule-Peripa          | 50                       | 4,200                        | -                                    | -                 |                                        | 115.17                          | 88.60                             |

| Table B.3.2 | Estimation of Sediment Loads at Damsites |
|-------------|------------------------------------------|
|             |                                          |

Source: PHIMA, Sediment Transport Report

.

# in the second second

FIGURES



















| No.                                                                                                                                                           | Title                                                                                                                                                                                                             | Source                                                                                                                                                                        |
|---------------------------------------------------------------------------------------------------------------------------------------------------------------|---------------------------------------------------------------------------