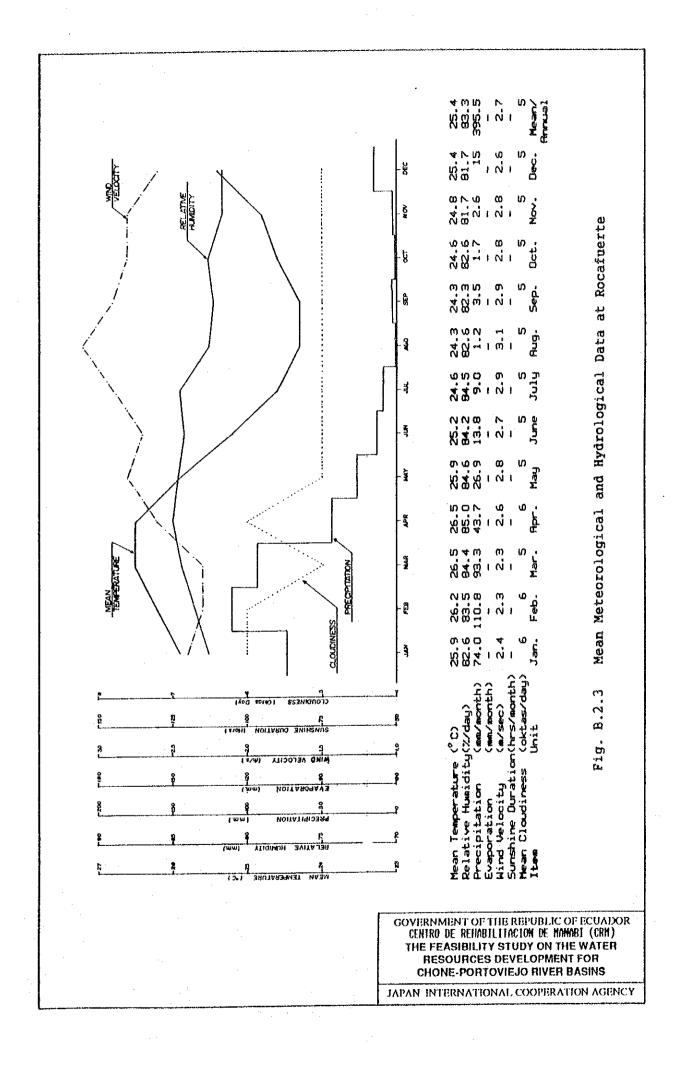

|
| Chirijos              | - do -                   | 80                           | 3,722                                | 0.4280            | 1,379                                  | 13.21                           | 10.16                             |
| Daule-Peripa          | 50                       | 4,200                        | -                                    | -                 |                                        | 115.17                          | 88.60                             |

| Table B.3.2 | Estimation of Sediment Loads at Damsites |
|-------------|------------------------------------------|
|             |                                          |

Source: PHIMA, Sediment Transport Report

.

# in the second second

FIGURES



















| No.                                                                                                                                                           | Title                                                                                                                                                                                                             | Source                                                                                                                                                                        |
|---------------------------------------------------------------------------------------------------------------------------------------------------------------|---------------------------------------------------------------------------------