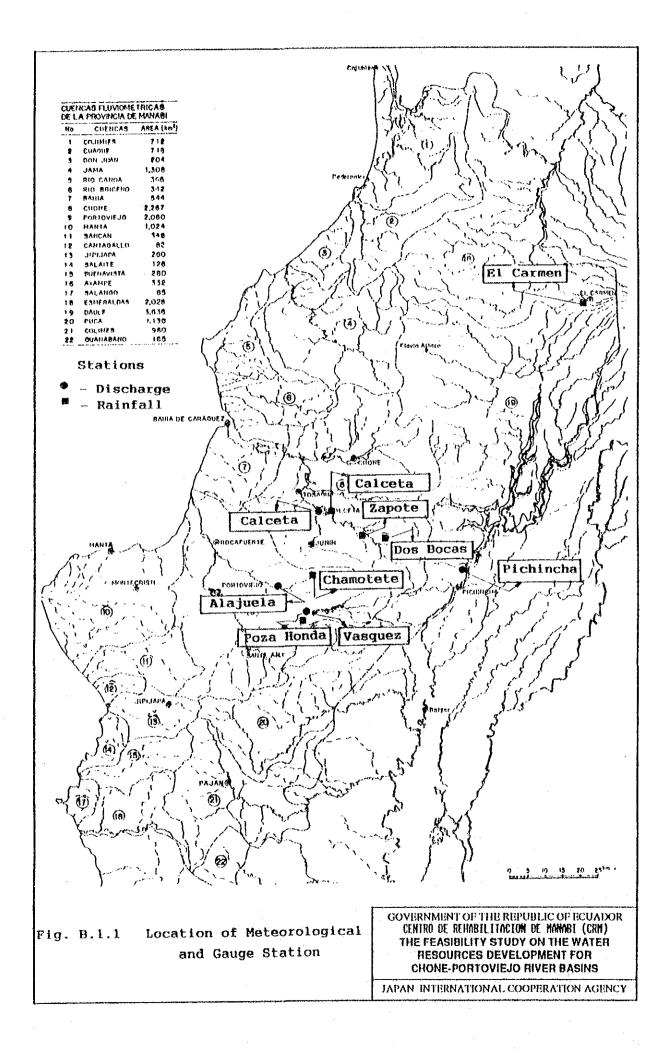

6.71                             |
| Chirijos              | - do -                   | 80                           | 3,722                                | 0.4280            | 1,379                                  | 13.21                           | 10.16                             |
| Daule-Peripa          | 50                       | 4,200                        | -                                    | -                 |                                        | 115.17                          | 88.60                             |

| Table B.3.2 | Estimation of Sediment Loads at Damsites |
|-------------|------------------------------------------|
|             |                                          |

Source: PHIMA, Sediment Transport Report

.

# in the second second

FIGURES



















| No.                                                                                                                                                           | Title                                                                                                                                                                                                             | Source                                                                                                                                                                        |
|---------------------------------------------------------------------------------------------------------------------------------------------------------------|-----------------------------------------------------------------------