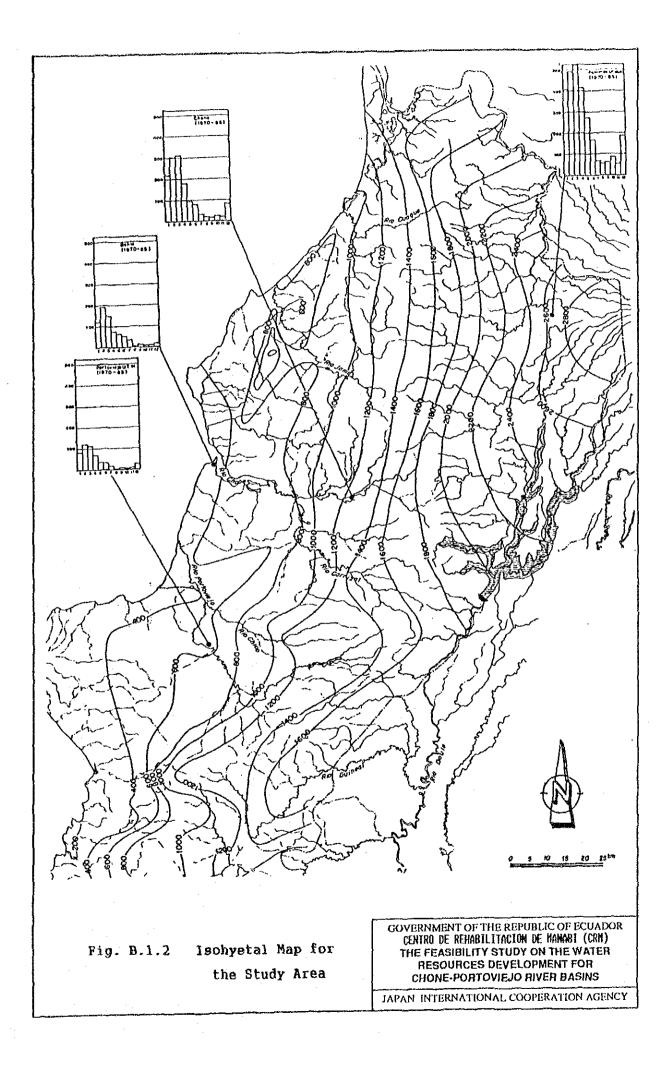

71                             |
| Chirijos              | - do -                   | 80                           | 3,722                                | 0.4280            | 1,379                                  | 13.21                           | 10.16                             |
| Daule-Peripa          | 50                       | 4,200                        | -                                    | -                 |                                        | 115.17                          | 88.60                             |

| Table B.3.2 | Estimation of Sediment Loads at Damsites |
|-------------|------------------------------------------|
|             |                                          |

Source: PHIMA, Sediment Transport Report

.

# in the second second

FIGURES



















| No.                                                                                                                                                           | Title                                                                                                                                                                                                             | Source                                                                                                                                                                        |
|---------------------------------------------------------------------------------------------------------------------------------------------------------------|-------------------------------------------------------------------------