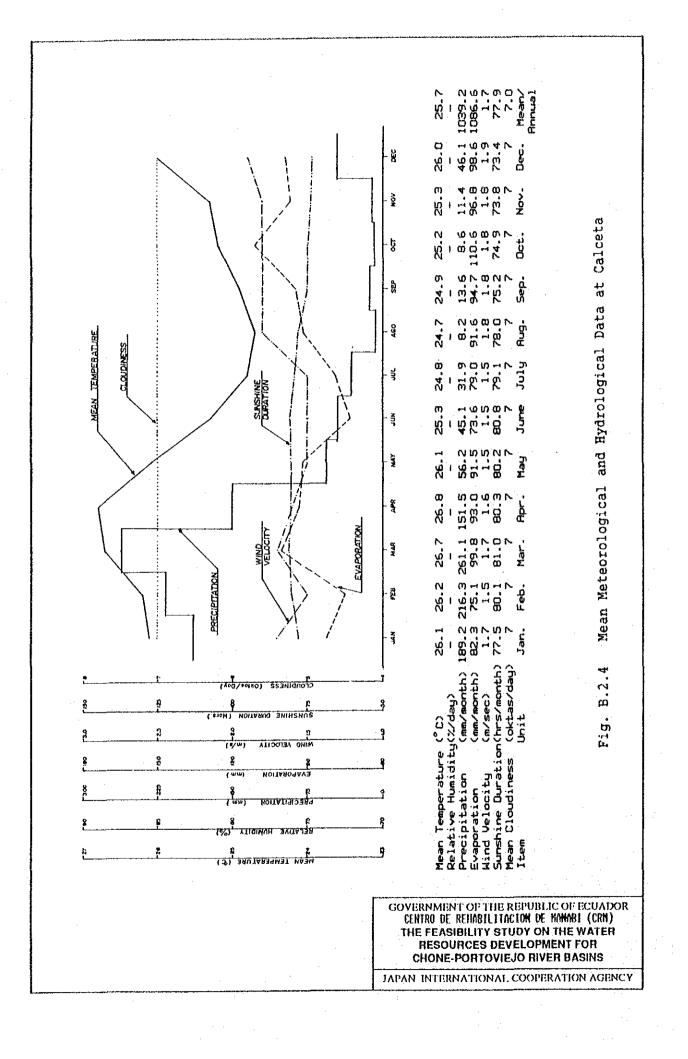

|
| Chirijos              | - do -                   | 80                           | 3,722                                | 0.4280            | 1,379                                  | 13.21                           | 10.16                             |
| Daule-Peripa          | 50                       | 4,200                        | -                                    | -                 |                                        | 115.17                          | 88.60                             |

| Table B.3.2 | Estimation of Sediment Loads at Damsites |
|-------------|------------------------------------------|
|             |                                          |

Source: PHIMA, Sediment Transport Report

.

# in the second second

FIGURES



















| No.                                                                                                                                                           | Title                                                                                                                                                                                                             | Source                                                                                                                                                                        |
|---------------------------------------------------------------------------------------------------------------------------------------------------------------|-----------------------------------------------------------------------------------