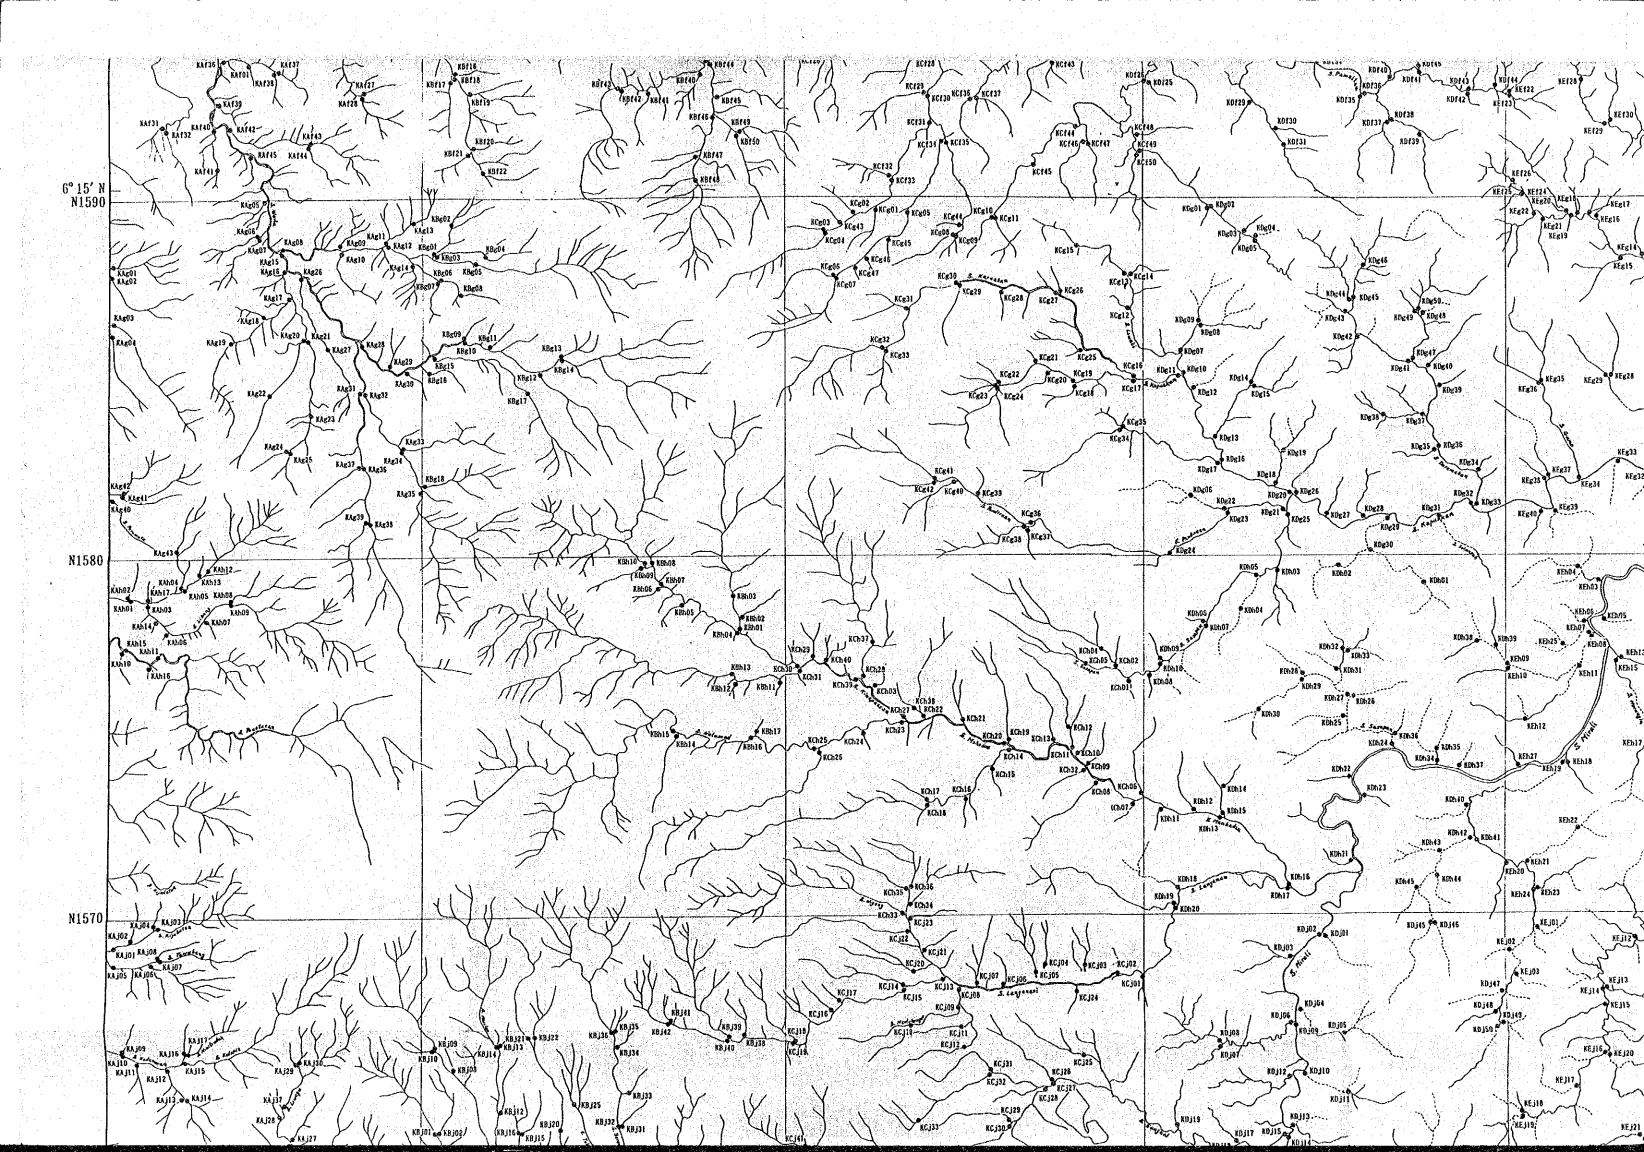

| స         | Řί        | స         | ~            | č.        | N         | ⊼ั<br>≀   | ≈         | ณี           | ๙         | ã         | ิ            | ณี        | ณี        | N         | CΙ        |              |          |           | 4         |           | C         |          | N            | CV.           | CÚ              | N         |

## Appendix 44

Distribution map of elements in Area H

















116° 30′ E





Plate II-1-1

MINERAL EXPLORATION:
SUPRA-REGIONAL SURVEY IN
CENTRAL SABAH, MALAYSIA
PHASE MI

## LOCATION MAP OF STREAM SEDIMENT GEOCHEMICAL SAMPLES IN KINABALU AREA

Scale 1:100.000



JAPAN INTERNATIONAL COOPERATION AGENCY
METAL MINING AGENCY OF JAPAN

FEBRUARY, 1993







L E G E N D

Location of stream sediment sample

KEe37 Sample number



E4700