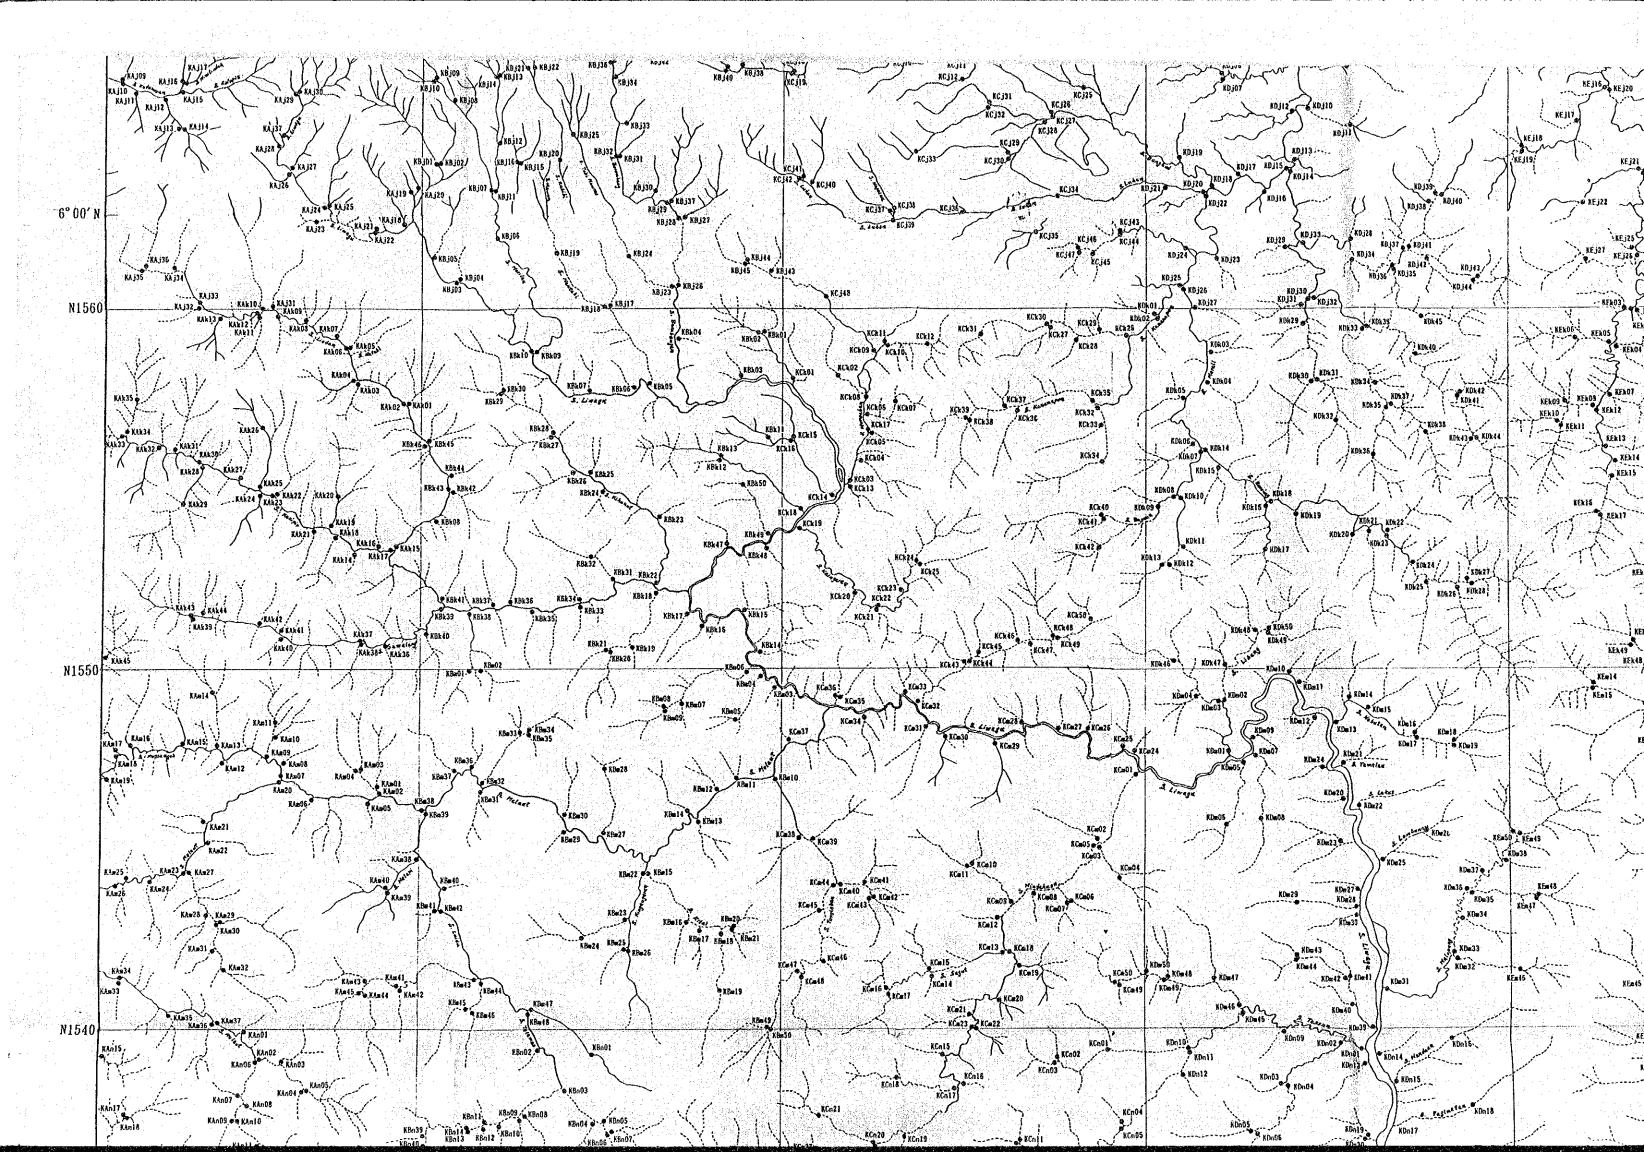

| స         | Řί        | స         | ~            | č.        | N         | ⊼ั<br>≀   | ≈         | ณี           | ๙         | ã         | ิ            | ณี        | ณี        | N         | CΙ        |              |          |           | 4         |           | C         |          | N            | CV.           | CÚ              | N         |

## Appendix 44

Distribution map of elements in Area H

















116° 30′ E





Plate II-1-1

MINERAL EXPLORATION:
SUPRA-REGIONAL SURVEY IN
CENTRAL SABAH, MALAYSIA
PHASE MI

## LOCATION MAP OF STREAM SEDIMENT GEOCHEMICAL SAMPLES IN KINABALU AREA

Scale 1:100.000



JAPAN INTERNATIONAL COOPERATION AGENCY
METAL MINING AGENCY OF JAPAN

FEBRUARY, 1993







L E G E N D

Location of stream sediment sample

KEe37 Sample number



E4700