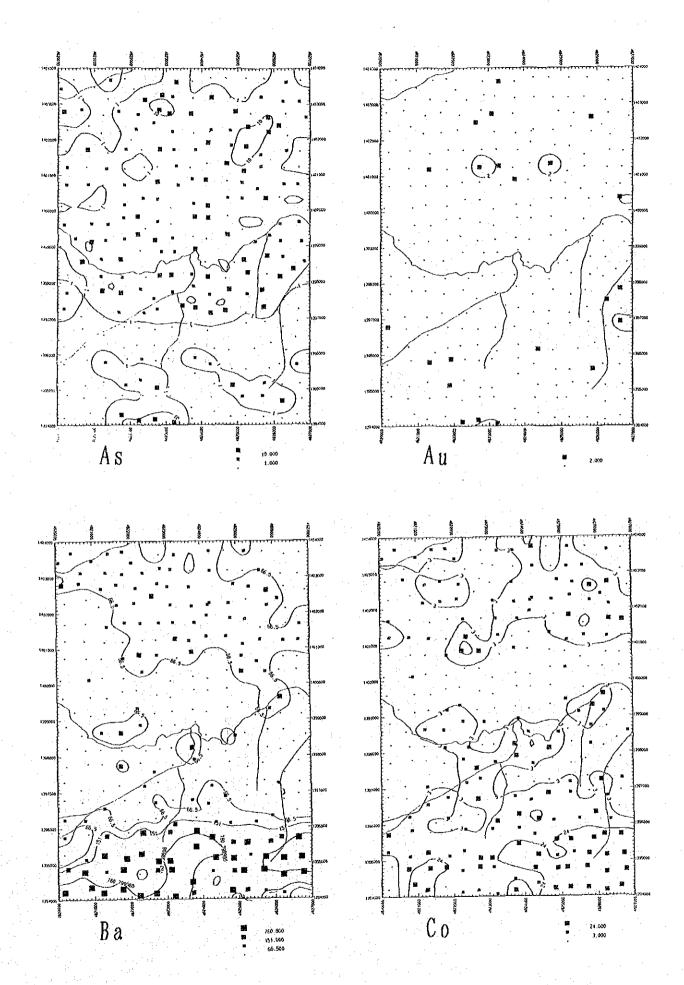

|           | - 1       |              | -         |           |              |           |           |           |           |              |          |           |           |           |           |          | _            |               | - <del>S</del>  |           |
| }           | ģ:            | Ž           | **        | Ň         | ž            | <b>స</b>  | ₹            | స         | Řί        | స         | ~            | č.        | N         | ⊼ั<br>≀   | ≈         | ณี           | ๙         | ã         | ิ            | ณี        | ณี        | N         | CΙ        |              |          |           | 4         |           | C         |          | N            | CV.           | CÚ              | N         |

## Appendix 44

Distribution map of elements in Area H

















116° 30′ E





Plate II-1-1

MINERAL EXPLORATION:
SUPRA-REGIONAL SURVEY IN
CENTRAL SABAH, MALAYSIA
PHASE MI

## LOCATION MAP OF STREAM SEDIMENT GEOCHEMICAL SAMPLES IN KINABALU AREA

Scale 1:100.000



JAPAN INTERNATIONAL COOPERATION AGENCY
METAL MINING AGENCY OF JAPAN

FEBRUARY, 1993







L E G E N D

Location of stream sediment sample

KEe37 Sample number



E4700