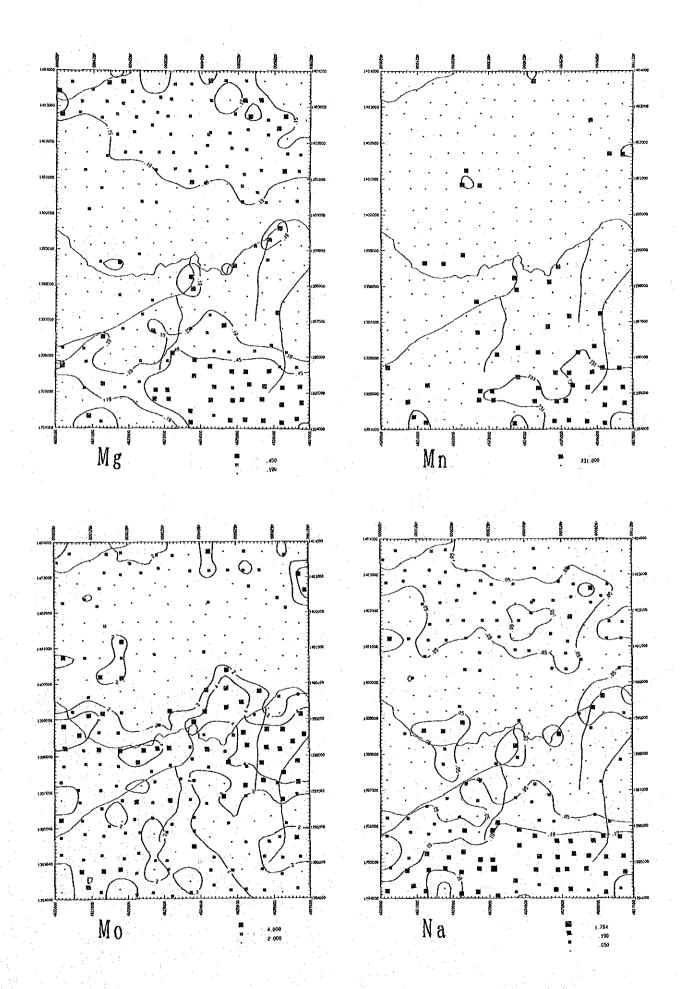

|           | - 1       |              | -         |           |              |           |           |           |           |              |          |           |           |           |           |          | _            |               | - <del>S</del>  |           |
| }           | ģ:            | Ž           | **        | Ň         | ž            | <b>స</b>  | ₹            | స         | Řί        | స         | ~            | č.        | N         | ⊼ั<br>≀   | ≈         | ณี           | ๙         | ã         | ิ            | ณี        | ณี        | N         | CΙ        |              |          |           | 4         |           | C         |          | N            | CV.           | CÚ              | N         |

## Appendix 44

Distribution map of elements in Area H

















116° 30′ E





Plate II-1-1

MINERAL EXPLORATION:
SUPRA-REGIONAL SURVEY IN
CENTRAL SABAH, MALAYSIA
PHASE MI

## LOCATION MAP OF STREAM SEDIMENT GEOCHEMICAL SAMPLES IN KINABALU AREA

Scale 1:100.000



JAPAN INTERNATIONAL COOPERATION AGENCY
METAL MINING AGENCY OF JAPAN

FEBRUARY, 1993







L E G E N D

Location of stream sediment sample

KEe37 Sample number



E4700