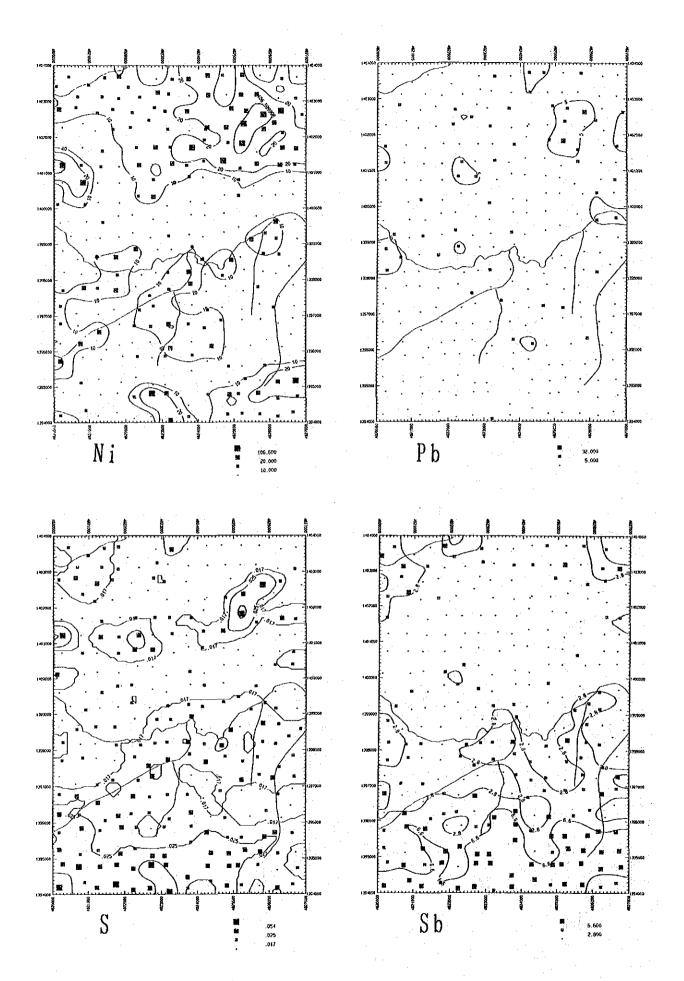

|           | - 1       |              | -         |           |              |           |           |           |           |              |          |           |           |           |           |          | _            |               | - <del>S</del>  |           |
| }           | ģ:            | Ž           | **        | Ň         | ž            | <b>స</b>  | ₹            | స         | Řί        | స         | ~            | č.        | N         | ⊼ั<br>≀   | ≈         | ณี           | ๙         | ã         | ิ            | ณี        | ณี        | N         | CΙ        |              |          |           | 4         |           | C         |          | N            | CV.           | CÚ              | N         |

## Appendix 44

Distribution map of elements in Area H

















116° 30′ E





Plate II-1-1

MINERAL EXPLORATION:
SUPRA-REGIONAL SURVEY IN
CENTRAL SABAH, MALAYSIA
PHASE MI

## LOCATION MAP OF STREAM SEDIMENT GEOCHEMICAL SAMPLES IN KINABALU AREA

Scale 1:100.000



JAPAN INTERNATIONAL COOPERATION AGENCY
METAL MINING AGENCY OF JAPAN

FEBRUARY, 1993







L E G E N D

Location of stream sediment sample

KEe37 Sample number



E4700