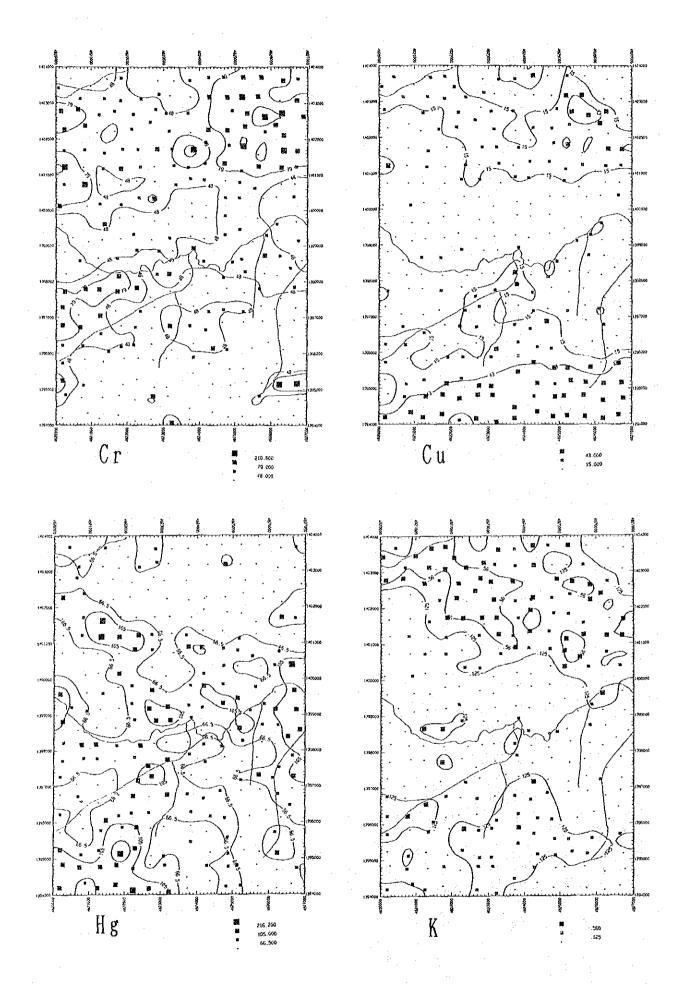

|           | - 1       |              | -         |           |              |           |           |           |           |              |          |           |           |           |           |          | _            |               | - <del>S</del>  |           |
| }           | ģ:            | Ž           | **        | Ň         | ž            | <b>స</b>  | ₹            | స         | Řί        | స         | ~            | č.        | N         | ⊼ั<br>≀   | ≈         | ณี           | ๙         | ã         | ิ            | ณี        | ณี        | N         | CΙ        |              |          |           | 4         |           | C         |          | N            | CV.           | CÚ              | N         |

## Appendix 44

Distribution map of elements in Area H

















116° 30′ E





Plate II-1-1

MINERAL EXPLORATION:
SUPRA-REGIONAL SURVEY IN
CENTRAL SABAH, MALAYSIA
PHASE MI

## LOCATION MAP OF STREAM SEDIMENT GEOCHEMICAL SAMPLES IN KINABALU AREA

Scale 1:100.000



JAPAN INTERNATIONAL COOPERATION AGENCY
METAL MINING AGENCY OF JAPAN

FEBRUARY, 1993







L E G E N D

Location of stream sediment sample

KEe37 Sample number



E4700