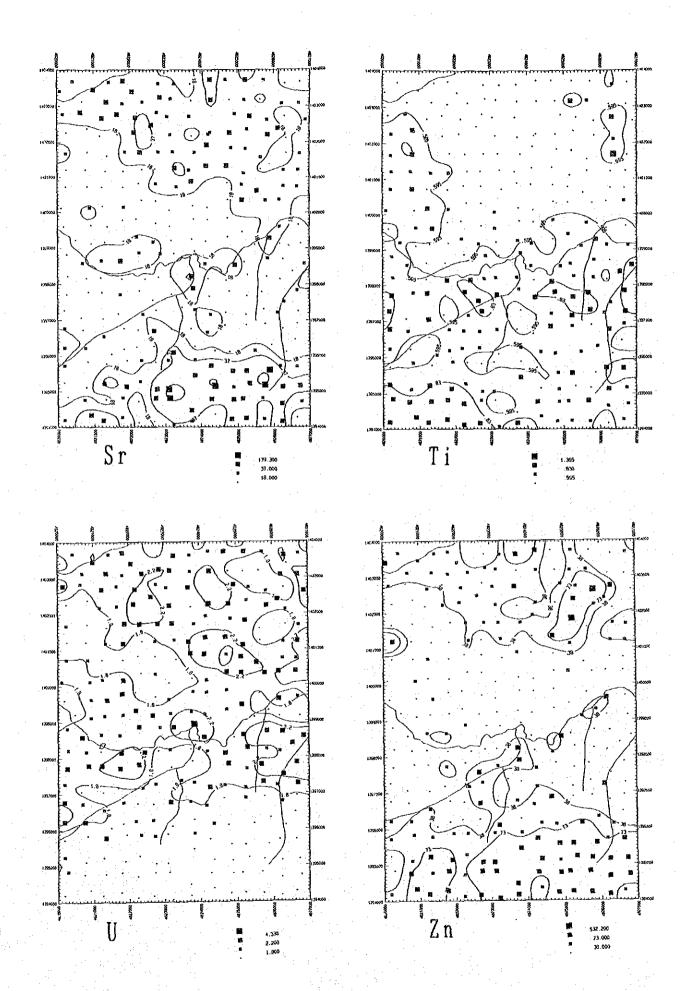

| 5 8          |        | œ          | 8       | ¥            | ħ.       | 8              | ) G      | 3 8      | 3:            | -        | 32       | 77       | . 5         | 3 8      | 3   | æ          | 9        | ő        | 3 8   | 70              | 8        | ន       | 1.4          | ű      | } { | ã             | ଞ       |          | 0 -            | 3           | မ္တ      | ß           | ğ        | ž,      | 5             | 3 4    | 3 5      | 75          | ō   | ដ                | 4         | 53       | œ        | -       | 8       | 3 5        | ř            | ភូម        |          | <del>0</del>                                                                                 | 37              | 8         | S<br>S       | 24       |                 | :<br>B         | <u>.</u>        | =            |        |
|--------------|--------|------------|---------|--------------|----------|----------------|----------|----------|---------------|----------|----------|----------|-------------|----------|-----|------------|----------|----------|-------|-----------------|----------|---------|--------------|--------|-----|---------------|---------|----------|----------------|-------------|----------|-------------|----------|---------|---------------|--------|----------|-------------|-----|------------------|-----------|----------|----------|---------|---------|------------|--------------|------------|----------|----------------------------------------------------------------------------------------------|-----------------|-----------|--------------|----------|-----------------|----------------|-----------------|--------------|--------|
| <b>≥</b> {   | - 1    |            |         |              |          |                |          |          |               |          |          |          |             |          |     |            |          |          |       |                 |          |         |              |        |     |               |         |          |                |             |          |             | •        |         |               |        |          |             |     |                  |           |          |          |         |         |            |              |            |          |                                                                                              |                 |           |              |          |                 |                |                 | •            |        |
|              | ı      |            |         |              |          |                |          |          |               |          |          |          |             |          |     |            |          |          |       |                 |          |         |              |        |     |               | -       |          |                |             |          |             |          |         |               |        |          |             |     |                  |           |          |          |         |         |            |              |            |          |                                                                                              |                 |           |              |          |                 |                |                 | 1            |        |
| 5            | 3      | . <u>.</u> | 2.5     | 2.4          | 0        | ic             | i        |          | • ;           | 1.4      |          | ~        | -           | - 0      | 7.7 | 2          | 2.4      | 0        | ic    | 7,              |          | •       | 2 2          | c      | •   | 7             | 2.2     | i c      | ic             | 7           | ,<br>2   | 2.2         | C        | •       | ·             | j      |          | (           | Ň   | ~                | Š         | 7.       | 2        | •       | -       | •          | •            |            | 2        | ~                                                                                            |                 | 1,1       |              | 2.       | 1               | 2              | 1               | -            |        |
| 1.9          | ۶      | .33        | e<br>G  | . 47         | ទ        | K              |          | 9 5      | 8             | 8        | S.       | Œ        | 8           | 3 1      | 3   | 3          | 2.       | ď        | } =   | - (             | 3        | 3       | 8            | Ş      | 1   | 3             | 8       | Ų        | . 5            | ₹.          | ж<br>Ж   | 4           | 9        | 96      | ť             |        |          | <u> </u>    | ?   | න                | છે.       | 8        | 3        | ٤       | 33      | ខ          | 3 8          | 7          | 8        | 8                                                                                            | 88              | ίχ.<br>Υ. | 4            | წ        | <u>ტ</u>        | Ω              | 81              | 3            |        |
| rs (         | ē<br>ā | 25         | 8       | 5            | ć        | , <del>,</del> | <u>.</u> | 7        | \$1           | Ø        | 0        | œ        | 5           | 2 5      | 17  | ത          | 13       | VV       | è     | 3               | 2        | 9       | 23           | ď      | 9 ; | ō             | 3       | 8        | ? {            | 3           | 37       | 37          | 77       | 2       | é             | 3 5    | <u>,</u> | o e         | 3   | 8                | 8         | ထ        | σ        | 67      | ğ       | 3 0        | 0 6          | 9          | 4        | <u>თ</u>                                                                                     | 2               | 8         | က            | တ        | 21              | 4              | <u>ო</u>        | 2            |        |
| 8            | E C    | ۵.         | ب.<br>د | ۵            |          |                | , to     |          | ช (<br>ถ้     | ٥.       | 4        | ٥.       | : .         | ء<br>د   | ۸   | <br>O      | ٩        | 8        |       | 9.              | <u></u>  | ۵.      | 5            | ć      | 11  | <u>.</u>      | ٩       | ۵        | ,              | ۷.          | ٩        | ۲-          | 00       |         | 7             | ·      |          | ກ ເ<br>ຕີ ( | ກ່  | ₹.               | ~<br>~    | ۵        |          | <1      | 7       | . 6        | \            | ٩          | 0        | 4                                                                                            | ۵               | ۹         | 5<br>0       | ۵        | 'n.             | ۵              | ი<br>ი          | 2.0          |        |
| 00 9         | R      | 040        | 012     | 014          | - L      | · ·            |          |          | 2 :           | 5        | 88       | 5        | 2 6         | 2 3      | 4 . | 27         | 020      | 10       | 1 6   | - :<br>- :      | 24       | 014     | 016          | 5      | 2 5 | -             | 014     | 014      | 5 6            | 7.          | 017      | 88          | 183      | 016     | 0.14          |        | - 4      | 000         | 770 | 88               | 010       | 600      | 0.15     | 2       |         | ) <u>*</u> | 1 6<br>2 6   | 020        | 015      | .014                                                                                         | . 025           | 920       | 014          | 010      | .013            | 0.3            | 4 (             | 0<br>5       |        |
| 8            | - 1    | •          | ٠       | •            | •        | •              | •        | •        | •             | ٠        |          |          | •           | •        | ٠   | •          | •        |          | •     | ٠               | ٠        | •       | •            | •      | •   | •             | •       |          | •              | ٠           | ٠        | •           |          |         |               | -      | •        | -           | •   | •                | -         |          |          |         |         |            |              |            |          |                                                                                              |                 |           |              |          |                 |                |                 | - 1          |        |
| 12 8         | Ē      | 236        | 4       | 9            | 2        | : 2            | 1 8      | 3        | 0 (           | ന        | 526      | 5        |             | <u>.</u> | 0   | 2          | 7        | 77       | - C   | o i             | δ.<br>1  | ഗ       | 5            | 316    | 200 | 7.7           | 5       | (r)      | 2 4            | <u>o</u> :  | 5        | 146         | 1472     | on      | 14            | Ę      | 3 6      | 0           | 44  | 32               | <b>ॐ</b>  | ່ທ       | 120      | 14      | , c     | 2 5        | ŧ¢           | n (        | Ń        | гo                                                                                           | ത               | =         | 7            | ន        | ₽               | <u></u>        | 40              | 7            |        |
| <b>8</b> 9   | R      | 12         | 04      | ģ            | <u>ج</u> | 3 8            | 9 8      | 8 8      | 3             | 5        | 21       | 2        | g           | 3 8      | 3   | සු         | 07       | 9        | 9 6   | 21              | <u> </u> | 8       | 90           | 8      | ·   | =             | 8       | 5        | 3 8            | 3           | 2        | <del></del> | 2        | 8       | ۳             | 3 8    | 38       | 98          | 8   | <u>ල</u>         | 8         | 65       | 8        | 3       | 14:     | 9          | 3 8          | 3          | 5        | 8                                                                                            | <u>.</u>        | S         | . 05         | 8        | .02             | 2              | 28              | 3            |        |
| g            | Ę.     | ^          | ۰.      | 2            |          |                | . 4      | ·<br>১ ; | ·<br><u>^</u> | △        | ۸.       | <b>^</b> | ٠,          | ,        | ^.  |            | <b>س</b> | _        | . 4   | ·<br><u>\</u> . | _        | Δ.      | Δ            | _      | ٠.  | ^             | Δ       | _        | · 4            | Δ.          | <u>^</u> | Δ           | <u>^</u> | _       | <u>^</u>      | . 4    | <u>.</u> | ^ .         | ^_  | ^                | 4         | 7        | 60       | . △     | ^       | <u>.</u> 4 | <u>`</u>     | , co       | ഹ        | ഹ                                                                                            | Δ               | 8         | Δ            | ^        | ^               | Δ              | Δ.              | _            |        |
| £ 1          | Ì      |            |         |              |          |                |          |          |               |          |          |          |             |          |     |            |          |          |       |                 |          |         |              |        |     |               |         |          |                |             |          |             |          |         |               |        |          |             |     |                  |           |          |          |         |         |            |              |            |          |                                                                                              | : '             |           |              |          |                 |                |                 |              |        |
| İ            | 1      |            |         |              |          |                |          |          |               |          | :        |          |             |          |     |            |          |          |       |                 | •        |         |              |        |     |               |         |          |                |             |          |             |          |         |               |        |          |             | -   |                  |           | . :      |          |         |         |            |              | ;          |          |                                                                                              |                 |           |              |          |                 |                |                 |              | ٠.     |
| \$ 8         | 1      | •          |         | •            | •        | •              | •        | •        | •             | •        | •        |          | •           | •        | •   | •          | •        |          | •     | •               | •        | •       |              |        | •   | •             | •       |          | •              | •           | •        | . •         |          |         |               | -      | -        | •           | •   | •                |           |          |          |         |         |            |              |            |          | -                                                                                            |                 |           |              |          |                 |                |                 |              |        |
| × 8          | ę      | 3          | 8       | 9            | 0        | 2              |          |          | <u> </u>      | <u>^</u> | 7        | 2        | ï           | 5 6      | -   | 3          | <u>e</u> | 5        | . 5   |                 | 3        | 33      | က္ထ          | Š      | 5 8 | ·             | 8       | 5        |                | ?           | 8        | 22          | . 47     | 6       | £             | 3 8    | 8 8      | ? ?         | õ   | <u>6</u>         | F,        | .0       | 60       | 5       | 8       | 3 8        | 3 5          | Ω;         | 5        | ်                                                                                            | .02             | .07       | 22           | g<br>8   | 8               | -<br>3         | නු ද            | 3            |        |
| £ 5          | 2      | යි         | ဗ္တ     | 48           | Ę        | ۲.<br>د        | 9 6      | 32       | \$ 8          | ဌာ       | മ        | 74       | 77.         | 2 0      | 2   | 262        | 197      | C<br>U   | 2 6   | 3 5             | 3        | 8       | 37           | ~      | 5 6 | 8             | 96      | 47       | ; <del>-</del> | <u>.</u>    | 47       | <b>₹</b>    | 8        | 20      | á             | 3 6    | 3 8      | 3 6         | 3   | <del>ර</del> ්   | 4         | 92       | 8        | 6       | 44      | 6          | 5 0          | <u>-</u> ! | õ        | 107                                                                                          | 129             | <u></u>   | 8            | 4        | 45              | 22             | ß;              | <del>Ω</del> | *<br>* |
| 3 8          | 5      | 53         | 알       | 45           | ĸ        | σ              |          | - 1      | - •           |          | 4        | 5        |             | į (      | 2;  | 7          | ব        | ÇT.      | . C   | 3 5             | 2        | 7       | 9            | ğ      | 2 6 | 33            | =       | <u></u>  | 4 0            | <u>-</u> !  | _        | 83          | 126      | œ       | 7             | - 6    | 7!       | ລີໄ         | ဂ   | æ                | ~         | က        | ĸ        | LC.     | ĸ       | u          | ? c          | η,         | _        | ત્ય                                                                                          | <u>න</u>        | 8         | <u>0</u>     | <u>0</u> | ~               | æ              | ഗ               | ဂ            |        |
| ئ<br>ان ق    | 2      | 9          | ဖွ      | <del>.</del> | 55       | 8              | g        | 3 5      | 2 .           | ٥        | <u>2</u> | 4        | ğ           | ) ii     | 8   | œ?         | 8        | S.       | 5     | D (             | 3        | 46      | 5            | 348    | 3;  | 4             | ដ្ឋ     | Į,       | , ç            | 3           | 57       | 125         | 577      | 6       | ŝ             | 3 5    | 7 6      | 757         | 141 | 8                | -         | 74       | 438      | 107     | γ       | ? ?        | 3.5          | 3 1        | 72       | 2                                                                                            | 37              | 7         | က္ထ          | 8        | <b>4</b>        | 7,             | <del>4</del> ;  | .7           |        |
| 8 8          |        |            |         |              |          |                |          |          |               |          |          |          |             |          |     |            |          |          |       |                 |          |         |              |        |     |               |         |          |                |             |          |             |          |         |               |        |          |             |     |                  |           |          |          |         |         |            |              |            |          |                                                                                              |                 |           |              |          |                 |                |                 | - 1          |        |
|              | ĺ      |            |         |              |          |                |          |          |               | :        |          |          |             |          |     |            |          |          |       |                 |          |         |              |        |     |               |         |          |                |             |          |             |          |         |               |        |          |             |     |                  |           | ,        |          |         |         |            |              |            |          |                                                                                              |                 |           |              |          |                 |                |                 |              |        |
| 8 8          | ı      |            |         |              |          |                |          |          |               |          |          |          |             |          |     |            |          |          |       |                 |          |         |              |        |     |               |         |          |                |             |          |             |          |         |               |        |          |             |     |                  |           |          |          |         |         |            |              |            |          |                                                                                              |                 |           |              |          |                 | ٠. ١           |                 |              |        |
| ₹ 8          | ı      |            |         |              |          |                |          |          |               |          |          |          |             |          |     |            |          |          |       |                 |          |         |              |        |     |               |         |          |                |             |          |             |          |         |               |        |          |             |     |                  |           |          |          |         |         |            |              |            |          |                                                                                              |                 |           |              |          |                 |                |                 | -            |        |
| A S          | 3      | 4          | =       | _            | ហ        | Α.             | _        |          | <u>,</u> \$   | ⊋'       | ω        | ^        | 4           |          | 1 1 | ~          | _        | <u>.</u> | 7     | <u> </u>        | Δ,       | ^       | 4            | ĸ      | , • | 4             | <u></u> | 5        | 1 (1           |             | ≙        | ~           | 32       | o       | ñ             | · -    | - ‹      | ,           | Δ.  | ₽                | ^         | മ        | 4        | 4       |         | . 4        | <u>.</u> . u | ο .        | <u>^</u> | ത                                                                                            | ^               | 5         | <del>რ</del> | 00       | (r)             | က              | <del>(`</del> , |              |        |
| (km)         | 3      | 2.3/0      | 12, 220 | 72, 400      | 75, 630  | 120            | 720      | 009      | 36            | 0 0      | 11, 220  | 11. 220  | 11 620      | 720      | 3   | <u>.</u> . | <br>88   | 720      | 720   | 36              | 33.      | 31.240  | 730          | 720    | 200 | 71.270        | 220     | 31, 930  | 0.10           | 200         | 31.340   | 340         | 11.820   | 580     | 130           | 21.050 | 100      | 5.70        | 3   | 01. 220          | 21, 230   | 730      | 20, 730  | 20 120  | 120     | 700        | 200          | 20.720     | 00. 180  | 00.160                                                                                       | 90.830<br>830   | 30, 820   | 350          | 99.33    | 00, 730         | 06<br>06<br>08 | 888             | 00.200       | :      |
| I#           | 1      |            |         |              |          |                |          |          |               |          |          |          |             |          |     |            |          |          |       |                 |          |         | 1.           |        |     |               |         |          |                |             |          |             |          |         |               |        |          |             |     |                  |           |          |          |         |         |            | i.,          |            |          |                                                                                              |                 | 1         |              | ٠.       |                 |                | 88<br>88<br>88  |              |        |
| Loc-X        |        | 225.27     | 825.83  | 826. 12      | 826.88   | 826, 35        | 826 30   | 000      | 200           | 220.020  | 820.25   | 820, 78  | 821:37      | 0.10     |     | 82.<br>83. | 821.83   | 822, 30  | 800   | 100             | 270      | 822. 74 | 823. 22      | 823 83 |     | 5.5.4<br>5.45 | 823. 88 | 1324. 17 | 6 760          | ;<br>;<br>; | 1824. 15 | 1824, 70    | 1825, 23 | 825, 64 | 1825 17       | 900    | 300      | 070         | 070 | 1826. 28         | 1826. 69  | 1820, 23 | 1820, 83 | 1820 10 | 1820 85 | 001        | 9            | 70         | 87.5     | 82.8                                                                                         | <b>4822. 26</b> | 1822. 7   | 1822. 3      | 4822, 71 | <b>1823.</b> 33 | 1823, 7,       | 4823. 1:        | 200          |        |
|              | ľ      | 4.         | 4       | 4            | 4        | 4              | 7        | •        | . •           | <b>.</b> | ব        | 4        | 4           |          |     | ٠ <u>.</u> | ~7       | 4        | •     | , "             | 4        | 4       | 4            | 4      | , , | 4             | 4       | 4        |                | • '         |          | 7           | . •      |         |               |        | •        | •           | · ' | 7                | **        | 7        | 7        | 7       | 7       | <br>       |              |            | •.       | •                                                                                            | •               | 4         | 7            | -        | 7               |                |                 |              |        |
| Sample       |        | 100        | 252     | <u> </u>     | 经经       | 7.055          | 7,076    | Š        | 2 9           | 2 5      | 200      | Ž        | <b>HO51</b> | Š        | 2 0 | 1003       | 五64      | 7065     | Y-DAG | 1 5             | 2        | 2002    | 년<br>69<br>년 | 75070  | 2 2 | 2             | 년<br>22 | 7573     | 7.0            | 2 9         | 2        | 52          | 7.07     | 97.04   | 2<br>07<br>07 | 2007   | 3 2      |             | 200 | <del>1</del> 083 | <u> 구</u> | 7585     | 980He    | 74087   | 600     |            |              | 200        | <u></u>  | 25<br>25<br>25<br>26<br>26<br>26<br>26<br>26<br>26<br>26<br>26<br>26<br>26<br>26<br>26<br>26 | <b>第</b>        | 7594      | F595         | 969E     | PH097           | 89<br>22<br>4  | 864<br>64       | 3            |        |
| Ser.<br>Ser. |        | - C        | 7       | ii.          | 12<br>T  | 55             | C)       | . 0      | - 0           | 88       | 200      | 8        | 51          | . 6      | , c | 2          | ğ        | 65       | ŭ     | 3 6             | - ·      | 3       | <u>გ</u>     | 707    |     |               | 2       | 2        | 7.             | * !         | ۰<br>ا   | ဖ           | 7        | 8       | σ             | 9      | 3 6      | - ·         | 7   | 8                | 85<br>    | 25       | 90       | 87      | 8       | 2          | 38           | 3 8        | 5        | 8                                                                                            | 8               | 96        | 8            | 8        | 67              | 8              | 8               | 201          |        |
| S.           | 1      |            |         |              |          |                |          |          |               |          |          |          |             | . :      |     |            |          |          |       |                 |          |         |              |        |     |               | -,      | A (      | b (            | )(          | ) -      | •           |          |         |               |        |          |             |     |                  |           |          |          |         | ٠.      |            |              |            |          |                                                                                              |                 |           |              |          |                 |                |                 | f            |        |

ist of Geochemical Analysis (

List of Geochemical Analysis (4)

|     | 5             | 틺        | <u>ლ</u> | 7 :    |        | 7                                                                                              | 2        | <u></u>  | <u> </u>     | <u>5</u> {  | 8:           | <u>4</u> : | 2     | 60        | თ :      | 5              | 4        | <u>ري</u> | go I            | <b> </b> | ω,       | ä      | 5        | ŭ       | ଷ୍ଟ   | ន              | ٤;         | 92       | 4        | 5           | 38         | 3 5      | 3 6        | 2 2              | 7   | <u>დ</u>     | 45     | 1     | <b>6</b>       | ~ ?          | 8        | - K        | 3 00       | ţ.                                           | 17       | <u>3</u> 99      |                | 383               | 5   |
|-----|---------------|----------|----------|--------|--------|------------------------------------------------------------------------------------------------|----------|----------|--------------|-------------|--------------|------------|-------|-----------|----------|----------------|----------|-----------|-----------------|----------|----------|--------|----------|---------|-------|----------------|------------|----------|----------|-------------|------------|----------|------------|------------------|-----|--------------|--------|-------|----------------|--------------|----------|------------|------------|----------------------------------------------|----------|------------------|----------------|-------------------|-----|
|     | <b>≆</b>      | E        | ۵        | ۵.     | ۵      | ۵                                                                                              | Δ.       | ٨        | ۵            | ۵۵          | ۸.           | ۵          | ۵.    | ۵         | ۵        | ۵              | ۵        | ۵         | ۵               | ۵        | ۵        | ۵      | ۵        | ۵       | ۵     | ۵              | ۵          | ۵        | ۵.       | ٨           | ۵۵         | ٥ ۵      | 0.8        | \$ 6             | ۵۵  | ۵۵           | ۵      | ۵     | ٨              | ۵۵           | ۵ (      | ۱ ۵        | ۵۵         | ۵                                            | ۵        | ۵۵               | ٥۵             | 100               | 7   |
|     | n<br>n        | ē        | 0        | ဖ      | 2      | ထ                                                                                              | ر<br>داد | 7        | 9            | 9 0         | 2.5          | ဝ          | ω.    | မ         | 2.2      | 2.4            | က<br>က   | က<br>က    | ထ               | ران<br>د | <u>ი</u> | <br>8  | 2.2      | 2.2     | 1.6   | 2.4            | ر<br>8 -   | 9:       | 0 6      | 8,          | 4 (        | ۰<br>- • | Y (        | N C              | 000 | 2:0          | 9      | 2.2   | လ<br>(၁        | 20           | 0 c      | ) c        | 200        | i %                                          | 4 %      | <del>~</del> ;   | N C            | ) 4 c             | 7.7 |
|     |               | 1        |          |        |        |                                                                                                |          |          |              |             |              |            |       |           |          |                |          |           |                 |          |          |        |          |         |       |                |            |          |          |             |            |          |            |                  | •   |              |        |       |                |              |          |            |            |                                              |          | 8 8              | 88             | 385               | ī   |
|     |               |          | •        | •      | •      | •                                                                                              | •        | •        | •            | •           | •            | •          | •     | •         | •        |                | •        | •         | •               | •        |          | •      | •        | •       | Ċ     | <del>, '</del> | ·          |          | Ť        | •           | ·          | _        |            |                  |     |              | •~~    | ·     | •              |              |          |            |            |                                              |          | •                |                | 188<br>1          | 3   |
|     | ľ             |          |          |        |        |                                                                                                |          |          |              |             |              |            |       |           |          |                |          |           |                 |          |          |        |          |         |       |                |            |          |          |             |            |          |            |                  |     |              |        |       |                |              |          |            |            |                                              |          | e 6              |                | <b>\</b> ← a      | 5   |
|     |               |          | 1        |        |        |                                                                                                |          | •        |              |             |              |            |       |           |          |                |          |           |                 |          |          |        |          |         |       |                |            |          |          |             |            |          |            |                  |     |              |        |       |                |              |          |            |            |                                              | :        | - :              |                | 020               | 0   |
|     | ١.            |          | ١.       |        | ٠      |                                                                                                |          | ٠        | •            | ٠           | •            | •          | ٠     |           |          | •              | •        | •         | •               | •        | •        | •      |          | •       | •     | •              | •          | •        | •        | •           | •          | •        | ٠          | •                | •   | •            | •      | •     | •              | •            | •        | •          | •          | • •                                          | •        | -                | •              | 106               | 1   |
|     | ١.            | -        | 1        |        |        |                                                                                                |          |          |              |             |              |            |       |           |          |                |          |           |                 |          |          |        |          |         |       |                |            |          |          |             |            |          |            |                  |     |              |        |       |                |              |          |            |            |                                              |          |                  | :              | - თ ლ             | -   |
|     | Ż             | ά        |          | •      | •      | ¥                                                                                              | <b>∵</b> | 7        | Ä            | =           | Ξ.           |            |       |           |          |                |          |           |                 |          |          |        |          |         |       |                |            |          |          |             |            |          |            |                  |     |              |        |       |                |              |          |            |            |                                              |          |                  |                |                   | ,   |
|     | 28            | *        | o.       | 8      | Ö      | 8                                                                                              | 20       | 8        | . 26         | 8           | 9            | •          | ٠     | ٠         | •        | •              | •        | ٠         | ٠               | •        | •        | •      | •        | •       | •     | •              | •          | •        | •        | •           | •          | •        | •          | •                | •   | •            | ö      | ö     | 8              | ö            | ö        | o è        |            |                                              | ö        | ~ ?              | 88             | 000               | 5   |
| -1  |               |          |          |        |        |                                                                                                |          | :        |              |             |              |            |       |           |          |                |          |           |                 |          |          |        |          |         |       |                |            |          |          |             |            |          |            | N 6              |     |              | · (T)  | -     | <del>-</del> : | 4            | u) (u    | ,          | 1 0        | · A                                          | -        | (O) Y            | , ,<br>, ,     |                   | ,   |
| í í | ž             | d        | 3        | ය      | a      | <b>⇔</b>                                                                                       | ል        | 1506     | 8            | B           | 1833         | ß          | 8     | æ         | ຜ        | ß              | ß        | ß         | ຜ               | 82       | 3        | 4      | 8        | ය       | 104   | ය<br>:         | යි         | <i>ଖ</i> | ය        | 8           | 4599       | 520      | 862        | 37. <sup>6</sup> | 3 6 | <b>}</b>     | 655    | 133   | <u>ය</u>       | 247          | in i     | 202        | 5 42       | n (n)                                        | 23       | 1443             | n ú            | A & &             | 3   |
| 1   | Ş             | 36       | 9        | 9      | 70     | 9                                                                                              | ප        | 8        | . 29         | 9           | ∞.           | 2          | ৪     | <u>o</u>  | 8        | 3              | 8        | . 05      | 8               | 6        | <u>6</u> | 8      | 8        | 8       | 8     | .07            | .37        | 8        | 2        | 8           | <u>6</u> ( | õ        | Š,         |                  | S   | 3.2          | Ξ      | 9     | 8              | 8            | 66       | 5 6        | 3.2        | 8                                            | 8        | ន<br>:           | - 5            | 10,               | 9   |
|     | ጙ             | ж        | 8        | .03    | ö      | 5                                                                                              | .0       | g<br>S   | 4            | 7           | <u>g</u>     | ; <u>-</u> | 5     | <u>ი</u>  | €        | 60.            | 5        | 5         | 5               | €.       | 6.       | 5      | 5.       | .04     |       | <u>,</u>       | 8          | 5        | . 50     | 8           | ខ          | 5        | 5.5        | . 0              | 5.5 | :=           | Ö      | 5     | დ              | <u>\</u>     | ය<br>දි  | 3.5        | 200        | . 6                                          | 8        | 88               | 5.5            | 88.5              | 2   |
| 3   | £             | <u>Q</u> | 123      | တ္ထ    | 55     | 8                                                                                              | ဗ္ဗ      | 5        | 4            | 8           | 8            | ထ္ထ        | ည     | <u>10</u> | 8        | 6              | <u>6</u> | 162       | 2               | 8        | င္ယ      | မ္တ    | 2        | 69      | ස     | 83             | 83         | 27       | <u></u>  | <u></u>     | 8          | 25       | 8 9        | 200              | 88  | 88           | 88     | 3     | ဗ္ဗ            | <u>5</u>     | 8 8      | 200        | 8 %        | 8                                            | 25       | ဗ္               | <del>2</del> 4 | 8.0               | ō   |
|     | 3             | Eldo     | 67       | က      | က      | <u></u>                                                                                        | ഗ        | 46       | <del>က</del> | 2           | 8            | m          | 4     | 7         | ~        | ~              | က        | <b>ო</b>  | ¢7              | ო        | ω        | 7      | 93       | ო       | ယ     | φı             | 92         | •        | ຂ        | თ -         | 4          | 4 (      | ક          | 33 u             | o u | <b>, r</b> ~ | 8      | တ     | ထ              | ഗ            | o (      | ა ნ        | 2 2        | i 00                                         | ~        | ફ<br>(           | ນ ຕັ           | 282               | =   |
|     | ပ်            | E<br>G   | က္ဆ      | ¥      | 8      | 104                                                                                            | 6        | စ္က      | 24           | ဖ္တ         | <u>0</u>     | 2          | 47    | ፠         | සු       | ස              | တ္ထ      | £         | 6               | 45       | စ္တ      | 91     | 5        |         | g     | 1.56<br>75     | 8          | 2        | <b>8</b> | 8           | 8          | 27 6     |            | ანი              | 3 = | - 5<br>5     | 8      | 4     | 8              | <del>ඩ</del> | 83       |            | 2 8        | 8                                            | 8        | <del>ध</del>     | <u>က</u><br>က  | 6.69<br>10.09     | 8   |
|     | 8             | EGG.     | 6        | ۵      |        | വ                                                                                              | <u>^</u> | က္သ      | <u>-</u>     | ر<br>ا<br>ا | <u>ب</u>     | <u>^</u>   | ന     | ဖ         | <u>^</u> | ^              | ^        | ო         | ^               | 4        | <u>^</u> | -      | <u>^</u> |         | ო     | (4             | 7          | ~        | ო        | ო           | 2:         | = 8      | 3          | ≘ ⁴              | ۷.  | . Δ          | တ      | -     | Ο.             | ς,           | #        | <u>^</u> • | <u>)</u> e | <b>-</b>                                     | Δ        | <b>₹</b>         | <u>^</u>       | <u>\</u>          | D   |
|     | æ             | E C      | 88       | ജ      | 32     | 2                                                                                              | က္က      | 197      | 147          | က္ဆ         | <del>4</del> | 28         | ဗ္ဗ   | 8         | 53       | 8              | 88       | 8         | 첧               | 32       | 2        | 11     | 2        | <u></u> | 17    | <u>7</u>       | 200<br>200 | 4        | 22       | 82          | 23         | 8        | 2          | 3 4              | 3 5 | 1.5          | 27     | 8     | 122            | გ:           | 27 8     | 3 \$       | 7 7        | 82                                           | က္ထ      | ۲ <u>۲</u>       | ဂ္ဂ ဗ          | 885               | 0   |
|     |               | - 1      |          |        |        |                                                                                                |          |          |              |             |              |            |       |           |          |                |          |           |                 |          |          |        |          |         |       |                |            |          |          |             |            |          |            |                  |     |              |        |       |                |              |          |            |            |                                              |          |                  |                | _ △ .             | Į.  |
|     | As            | EQ.      | ~        | 27     | 4      | 22                                                                                             | Ξ,       | ω.       | Δ            | Δ,          | ^ ;          | <u>*</u>   | Δ.    | <u>∞</u>  | 5        | တ္             | <u>_</u> | ιΩ        | ო               | 2        | <u>^</u> | ഹ      | ٦-       | Δ       | Δ     | 16             | <u>0</u>   | വ        | ~        | ហ           | <b>4</b> 1 | ~ (      | <b>n</b> ( |                  | 5 ữ | ក្ន          | 4      | 2     | <u>හ</u>       | ភូ           | 4 r      | o f        | <u>\</u>   | <u>,                                    </u> | <u>^</u> | Δ,               | <u>^</u>       | <u> </u>          | ^   |
|     |               | İ        |          |        |        |                                                                                                |          | ÷        |              |             |              |            |       |           |          |                |          |           |                 |          |          |        |          |         |       |                |            |          |          |             | _          |          |            |                  |     |              |        | ے     |                | _            | <u>.</u> |            |            |                                              |          |                  |                | 888               |     |
|     | ion (km       | 8        | 1388.89  | 1398.2 |        |                                                                                                |          |          |              |             |              |            |       |           |          |                |          |           |                 |          |          |        |          |         |       |                |            |          |          |             |            |          |            |                  |     |              |        |       |                |              |          |            |            |                                              |          |                  |                | 1396.2            |     |
| ;   | Locat<br>test | 2000     | 2.870    | 2.820  | 3, 250 | 88<br>88<br>89                                                                                 | 200      | 30       | 920          | 250         | 4.<br>8.     | 8          | 5.810 | 5.820     | 280      | 5.<br>28<br>28 | 200      | 6.850     | 6, 250          | 0 10     | 0.640    | 0. 180 | 0.250    | 0.840   | 1.250 | 1. 220         | 730        | 88       | 370      | 2 270       | 200        | 36       | 200        |                  | 36  | 670          | 4. 230 | 4 770 | 4.260          | 2 720        | 5.670    | 200<br>0 u | 38         | 92                                           | 6. 270   | 8<br>5<br>5<br>6 | 2 g            | 188<br>188<br>188 | 35  |
|     | ;             | *        | 482      | 25.    | Ş      | \$ 5<br>5<br>5<br>5<br>5<br>5<br>5<br>5<br>5<br>5<br>5<br>5<br>5<br>5<br>5<br>5<br>5<br>5<br>5 | Ž.       | <b>3</b> | ₹<br>83.5    | 200         | Ş ;          | 22         | \$ E  | ₹<br>8    | 483      | 483<br>833     | 482      | 83        | \$ <del>3</del> | 485      | 83       | . 88   | 482      | 487     | 482   | 83             | 482        | 883      | 8        | <b>3</b>    | 185        | ğ ç      | ğ          | \$ 6<br>5 6      | ğ   | 482          | 8      | 482   | 83             | 83           | \$ \$    | ğ ğ        | 3,93       | 30                                           | \$       | ∯.               | 9<br>8<br>8    | 4820.             | ğ   |
|     | Samp le       | اي       | 151      | 22     | 3      | \$ E                                                                                           | 8        | 8        | 1157         | 88          | 200          | 8          | 19    | 182       | 33<br>7  | ¥              | 165      | 8         | 1167            | 8        | 199      | 2      | 1171     | 1172    | 173   | 1174           | 175        | 1176     | 1177     | 8<br>1<br>1 | ور<br>ج    | 3 5      | 200        | 7007             | 32  | 185          | 88     | 1187  | 88             | 8<br>2<br>2  | 8        | 25         | 86         | 8                                            | 195      | 8<br>7           | <u> </u>       | 888<br>E E E      | 357 |
|     | er.<br>San    | ا<br>و   |          |        |        |                                                                                                |          |          |              |             |              |            |       |           |          |                |          |           |                 |          |          |        |          | 72      | 33    | 7              | 13         | 9        |          |             |            |          |            |                  |     |              |        |       |                |              | 44       |            |            |                                              |          |                  |                | 888<br>888        |     |
| ŀ   | ø.            | -        |          | •      |        | •                                                                                              | •        | ·        | •            |             |              |            |       |           |          |                |          |           |                 |          |          |        |          | -       | A     | 60             | 2          | -        |          |             |            |          |            |                  |     |              |        |       |                |              | -        |            |            |                                              |          | :.               |                |                   | 1 , |