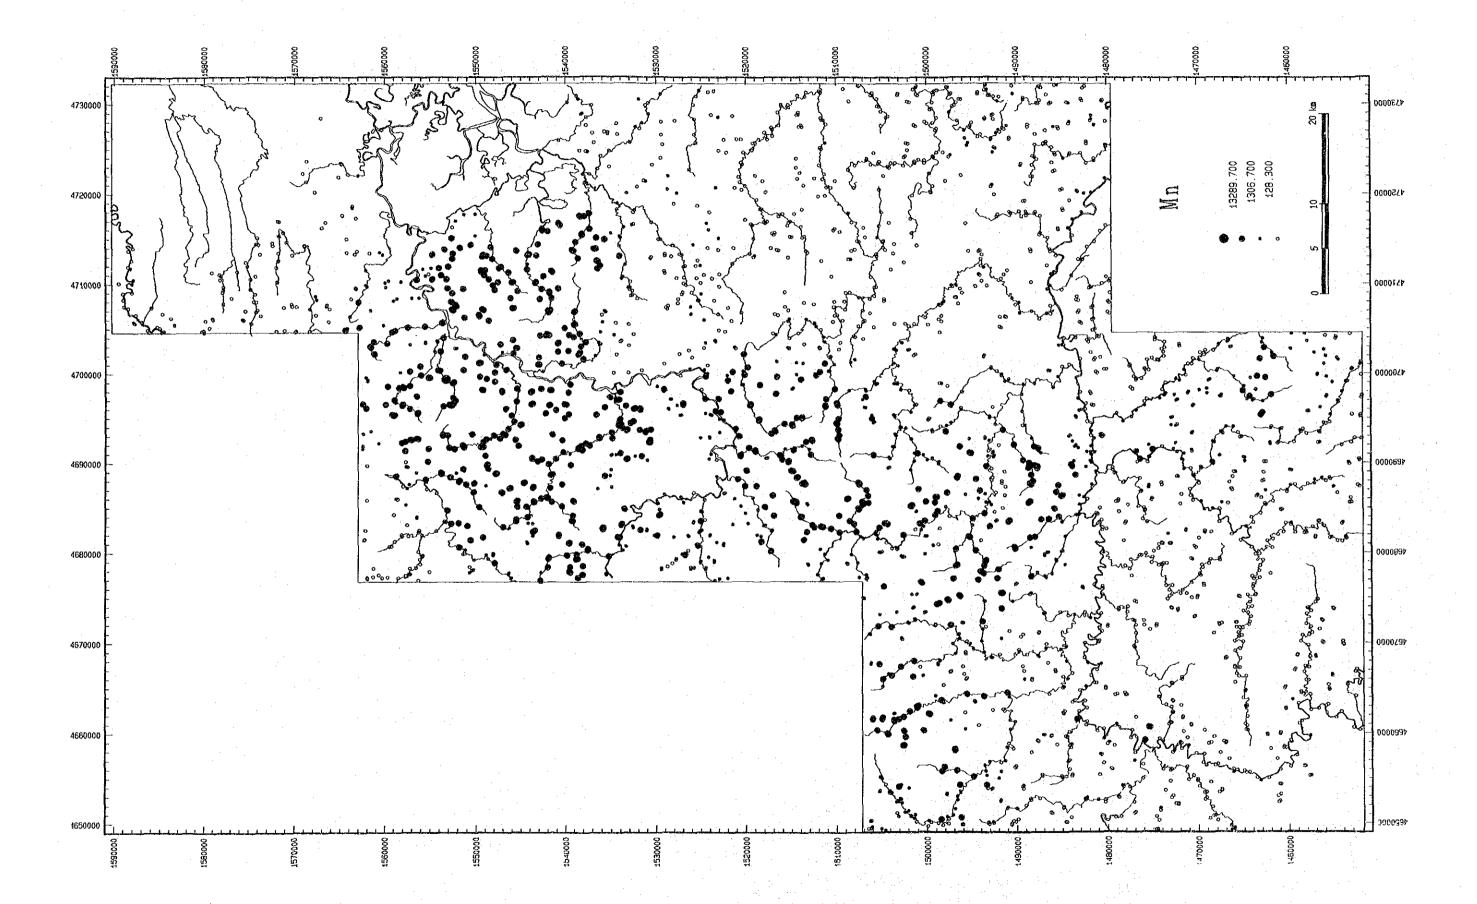

|   | ş           |           | 38      | ģ        | 3 2     | <u>«</u> | 175          | H        | 73       | 72       | 8           | σ        | 88       | 16            | 8        | 2             | ,<br>r   | 2 5      | 300      | ä       | 35       | 1<br>1   | 3.5     | 35     | } <u>2</u>  | 5 5      | 8        | S.       | 228        | 285                                   | 281                                                                                | 88         | 8          | 717                        | Š÷      | 15       | 7            | 45       | 8          | 'n         | <u>8</u>   | 8 è      | , K      | Ŋ.      | ဖ                    | ይ              | ဗ္တ န      | 12       | 1     |
|---|-------------|-----------|---------|----------|---------|----------|--------------|----------|----------|----------|-------------|----------|----------|---------------|----------|---------------|----------|----------|----------|---------|----------|----------|---------|--------|-------------|----------|----------|----------|------------|---------------------------------------|------------------------------------------------------------------------------------|------------|------------|----------------------------|---------|----------|--------------|----------|------------|------------|------------|----------|----------|---------|----------------------|----------------|------------|----------|-------|
|   | <b>3</b>    | 5         | Ą       | ۱,       | ۵۵      | ۸        | ۵            | ۵        | ۵        | ۵        | ۵           | ۵        | ۵        | ۵             | ۵        | ۵             | ۸        | ۸        | ۸        | ۸       | ۵        | ۸        | ٨       | ۵      | ۸           | ۵۱       | ۵        | ۵        | ۵          | ۵                                     | ۵                                                                                  | ۵۰         | ۵۵         | 06                         | ۵.      | ۵۵       | ۵            | ۵        | ۵          | ۵۵         | ٥,6        | ۷ ۵      | ۵۵       | ۵       | ۵                    | ۵۵             | ٥6         | ۱۵       |       |
|   | <br>⊃. i    | 3         | ۸       | ٨        | ۱۸      | ٨        | ۹            | Ą        | ۵        | ۵        | 1.2         | 00       | 1,7      | ω<br><u>-</u> | 0        | 7             | 4        | 1.0      | ∞        | 2       | ω        | 00       | 4       | ധ      | w           | ဖ        | 0.7      | φ.       | ဖ          | ဖ                                     | र्ख (                                                                              | ٥          | <b>4</b> 0 |                            | 4       | ဖ        | 1.4          | 2.0      | 2.5        | N C        | <br>       | , C      | 4        | 1.0     | φ                    | 2.5            | ۲<br>۲     | , ω<br>  |       |
|   | ĭ,          | 1         |         |          |         |          |              |          |          |          |             | :        |          |               |          |               |          |          |          |         |          |          |         |        |             |          |          |          |            |                                       |                                                                                    |            |            |                            |         |          |              |          |            |            |            |          |          |         |                      |                |            |          |       |
|   | Sr          |           |         |          |         |          |              |          |          |          |             |          |          |               |          |               |          |          |          |         |          |          |         |        |             |          |          |          |            |                                       |                                                                                    |            |            |                            |         |          |              |          |            |            |            |          |          |         |                      |                |            |          |       |
|   | 8 1         |           |         |          |         |          |              |          |          |          |             |          |          |               |          |               |          |          |          |         |          |          |         |        |             |          |          |          |            |                                       |                                                                                    |            |            |                            |         |          |              |          |            |            |            |          |          |         |                      |                |            |          |       |
|   | လ န         |           |         |          |         |          |              |          |          |          |             |          |          |               |          |               |          |          |          |         |          |          |         |        |             |          |          |          |            |                                       |                                                                                    |            |            |                            |         |          |              |          |            |            |            |          |          |         |                      |                |            |          |       |
| - | ر<br>م      | l         | •       | . '      | ٠ ،     | •        | 1.           | •        | •        | . *      | ٠           | •        | ٠        | •             |          | •             | . •      | •        | •        | •       | •        | •        | •       | •      | •           |          | . *      | •        | ř          | •                                     | •                                                                                  | •          | •          | • .                        | •       | •        | •            | •        | •          | ٠          | •          |          |          | *       | •                    | •              | •          | ٠.,      |       |
|   | E E         | 1 6       | 22      | 6        | 7       | <u>છ</u> | 8            | ශූ       | 20       | 87       | 23          | 83       | 84       | ဗ္ဗ           | 88       | 8             | 36       | 54       | 4        | 43      | 73       | 97       | . 98    | 33     | 8           | 8        | 33       | 50       | င္သင္သ     | 9                                     | 200                                                                                | 7 9        | ខ្លួ       | 3 6                        | 8       | 71       | တ္တ          | 22       | 5 6        | ກແ         | 22.        | 27       | 22       | 37      | 15                   | 86             | 225        | ည္သ      |       |
| J | ٠.          | ١.        |         |          |         |          |              |          |          |          |             | , ,      |          |               | :        |               |          |          | ٠.       |         |          |          | ٠       |        |             |          |          | 1 1      |            |                                       |                                                                                    |            |            |                            |         |          |              |          |            |            |            |          |          |         |                      |                |            |          |       |
| J | 2 ×         | 1         |         |          |         |          |              | 1        |          |          |             |          |          |               |          |               |          |          |          |         |          |          |         |        |             |          |          |          |            |                                       |                                                                                    |            |            |                            |         | •        |              |          | j.,        |            |            |          |          |         |                      |                |            | - 1      |       |
|   | <u>Q</u> {  |           | . :     |          |         |          | -            | _        | _        |          | _           |          |          | -             | -        | 7             | -        | Ċ        |          | -       | -        |          |         | -      | •           |          | -        |          | - •        | - ,                                   | •                                                                                  | - ÷        | ÷ 0        | 1                          | -       |          | <del>-</del> | ,        |            |            |            | -        | -        | -       |                      |                | <br>:<br>: |          |       |
|   | چ<br>څ      | 1621      | 12.70   | 1449     | 1573    | 1419     | 1809         | 1350     | 1696     | 145      | 9           | 98<br>88 | 510      | <u>~</u>      | 846      | 78            | 170      | 777      | 642      | 456     | 139      | 141      | 1166    | 880    | 3529        | 741      | 1049     | 1006     | 8          | 2                                     | 9.5                                                                                | 8 5        | 200        | 1307                       | 8       | <u>%</u> | 30           | 101      | 37         | 50         | 1252       | 123      | 938      | 275     | 24<br>25<br>26<br>27 | 20 %<br>20 %   | }<br>&     | 2        |       |
|   | 20<br>28 %  | 15.51     | 5.39    | 3.74     | 4.6     | 16.24    | 14.96        | 72       | 5.49     | 18, 71   | 6.82        | 7.89     | 4, 76    | 83            | 3.07     | က<br><u>ထ</u> | <u>.</u> | 3.52     | 3.09     | 2.13    | 3,85     | <br>33   | 3, 74   | 3.97   | 8<br>20     | 4.34     | რ<br>8   | 4. 25    | વ<br>યુ    | 5 6<br>d :                            | . 62<br>20<br>20<br>20<br>20<br>20<br>20<br>20<br>20<br>20<br>20<br>20<br>20<br>20 | 4 4        | 3 6        | 5                          | .2      | 2.02     | 2            | ∞.       | <u>- 6</u> | 8 &        | 2          | 39       | 1.62     | 8       | 4                    | 1.32           | : 8        | 5        |       |
|   | × ¾         | 0         | 8       | ō        | 8       | 8        | 6            | S        | 5        | 9        | <u>∞</u>    | 9        | . 17     | . 21          | <u>2</u> | =             | 2        | Ξ.       | 9        | 8       | <u>ო</u> | 4        | 2       | .07    | 90.         | 60.      | 8        | 4        | ~          | 4                                     | 2:                                                                                 | - 5        | <u>.</u> = | 6                          | .2      | 60.      | ٥.           | ÷        | 2.5        | : =        |            | ₩.       | ==       | 8       | -:                   | <u>න ප</u>     | : 8        | 8        |       |
|   | 2 E         | 4         | 28      | o.       | 8       | စ္တ      | 4            | S        | 8        | යි       | 37          | 98       | 9        | ဗ္ဗ           | 33       | ස             | 32       | 37       | ်<br>ဗွေ | ဓ္တ     | 47       | 4        | ଚ       | 22     | 82          | 8        | 27       | 8        | 38         |                                       | <del>8</del> 2                                                                     | , ç        | ? 6        | ဗ္ဗဗ္ဗ                     | 8       | 4        | ٥            | 27       | <u> </u>   | <u>}</u> ∝ | 2 <u>∞</u> | <u>6</u> | 8        | ≙       | ۵                    | 2 =            | 2 ≙        | 8        |       |
|   | 3 8         |           | ထ       | .α       | 8       | თ        | 2            | ဖ        | _        | œ        | <u>으</u>    | <u>e</u> | 4        | ഗ             | ស        | ហ             | Ø        | <u>र</u> | က္       | =       | 33       | <u>o</u> | 20      | 13     | 9           | 7        | വ        | ឧ        | 8:         | 7                                     | ~ .                                                                                | ± 5        | - <u>c</u> | 20.0                       | œ       | თ        | ហ            | 2        | ρα         | <u>ල</u>   | <u>ი</u>   | ത        | =        | 7       | ac (                 | <u>ი</u>       | វិក        | 2        |       |
|   | 5 និ        | 3679      | 250     | 5749     | 270     | 113      | 3786         | 5570     | 1746     | 2758     | 141         | 388      | 3917     | 23            | 205      | 041           | 814      | 7202     | 9665     | 88      | 824      | 192      | 361     | 900    | 439         | 3902     | 400      | 013      | 8          | ~ (C                                  | 9                                                                                  | 5 6        | 103        | 5<br>2<br>2<br>2<br>2<br>3 | 758     | 254      | 202          | 86       | 200        | 50         | 33         | 278      | 3065     | 189     | 8                    | 821            | 402        | 855      |       |
|   | 8 8         |           |         |          |         |          |              |          |          |          |             |          |          |               |          |               |          |          |          |         |          |          |         |        |             |          |          |          |            |                                       |                                                                                    |            |            |                            |         |          |              |          |            |            |            |          |          |         |                      |                |            |          |       |
|   | w 6         |           |         |          |         |          | :            |          |          |          |             |          |          |               | ÷.       |               |          |          |          |         |          |          | •       |        |             |          |          | :        |            |                                       |                                                                                    |            |            |                            |         |          |              |          | :          |            |            |          |          |         |                      | 4 α<br>α       |            |          |       |
|   | 7 8         | 1         |         |          |         |          |              |          |          | -        |             |          |          |               |          |               |          | ٠.       |          |         |          |          |         |        |             |          | ٠,       |          |            |                                       |                                                                                    |            |            |                            |         |          |              |          |            |            |            |          |          |         |                      |                | ٠.         | .        |       |
| l |             |           | , :     |          |         |          |              |          |          |          |             | •        |          |               |          |               |          |          |          |         |          |          |         | ٠      |             |          |          |          |            |                                       |                                                                                    |            |            |                            |         |          |              |          |            |            |            |          |          | Ţ,      |                      |                |            | .        |       |
| ŀ | କୁ ପ୍ର      | 24        | -       | ₩.       | 2       | 33       | 57           | မ္တ၊     |          | Ω.       | <i>ር</i> ንን | R        | ក        | -             | -        | 7             | _        | ω        | တ        | 9       | 7        | ŧΞ       | =       |        | 37          |          | ω,       | 72       | = <b>°</b> | "                                     | = =                                                                                | - 0        | j oc       | ) ÷-                       |         | •        | 15           |          | - r        |            | າ (ກ       | 2        |          | •       | •                    | ~~ <b>(</b> 4  | വ വ        |          |       |
| 1 | Y-coord     | 509, 910  | 509,809 | 509, 776 | 510.013 | 509, 923 | 509, 787     | 509, 712 | 908, 906 | 509, 811 | 503. 534    | 503, 175 | 502, 797 | 501.171       | 301.369  | 00            | 503, 614 | 503, 484 | 502, 757 | 302.274 | 501, 749 | 501, 374 | 501.183 | 388    | 501,026     | 500, 427 | 502, 909 | 503, 461 | 503.57     | 36                                    | 20.70                                                                              | 100        | 505 744    | 505.843                    | 501.884 | 190,861  | 90, 932      | 181, 285 | 86         | 90         | 193, 017   | 196, 248 | 196, 245 | 197,338 | 197.820              | 498, 066       | 198. 489   | 199, 757 |       |
|   |             | [         |         | •        | _       |          | ,            | ٠.       |          | Ξ.       | ,,,         | -        | _        |               | '        |               | •        | •        |          | _       | 7        | ₹7.      |         | _      | _           | _        |          |          | - 1        | - •                                   | -                                                                                  | 7          | -          | •                          | _       |          | •            |          |            | _          | •          | -        |          |         | - '                  | 288            |            | _        | <br>I |
|   | - 8<br>×    |           |         |          |         |          |              |          |          |          |             |          |          |               |          |               |          |          |          |         |          |          |         |        |             |          |          |          |            |                                       |                                                                                    |            |            |                            |         |          |              |          |            |            |            |          |          |         |                      | 4693.          |            |          |       |
|   | 41          |           | _       | ~        | ~       | _        |              | <b>.</b> |          |          | _           |          |          | ~             |          |               | · .      | ~        |          | _       | ıc       |          |         | ~      | ·<br>·      | _        |          |          | <b>~</b> • |                                       | 0 -                                                                                |            |            | ــنى                       | _       | -        |              | v) -     | :          |            | . ~        |          | •        | _       |                      | <u>~</u> ، ~   | ٠          |          |       |
|   | 8<br>5<br>5 | 면내        | Ė       | i<br>i   | 当       | ž        | 7.75<br>1.75 | 76       | ; ;      | Ž.       | ž           | χ.<br>Ξ  | - Z      | 7.<br>1.      | 7 7 7 E  | ج<br>ا        | e H      | 7.3      | E.F.     | Š<br>E  | e<br>E   | ざま       | ž<br>Ė  | ž<br>Ž | E<br>E<br>E | LHr4     | TH'      | 7.<br>7. | f 3        | ֓֞֓֓֓֓֓֓֓֓֓֓֓֓֓֓֓֓֓֓֓֓֓֓֓֓֓֓֓֓֓֓֓֓֓֓֓ | 777                                                                                | 7 7<br>1 1 | H-4        | H-45                       | H.S     | <u>8</u> | ÖŞ<br>H      | Š        | 7.5        |            | HSO:       | - F80    | Ę,       | ¥.      | ्ड<br>इ              | - <del>1</del> | 14         | 器        |       |
| 3 | i d         | <u>18</u> | 1602    | <u>8</u> | 1504    | 1805     | 909          | 200      | 3        | 200      | 9           | 9        | 1612     | 1613          | 1614     | 9             | 919      | - 19     | 1518     | 619     | 1620     | 1621     |         |        |             |          |          | 1827     | 0 0        | 200                                   | 36                                                                                 | <u>3</u> § | 33.5       | 53                         | 1635    | 1636     | 1637         | 8        | 200        | 2 2        | 672        | 833      | 1644     | 1645    | 98                   | 647            | <u>8</u>   | 1650     |       |
|   |             |           |         |          |         | •        |              |          |          | •        |             |          |          |               |          |               |          |          |          |         |          |          | -1      | ņΖ     | . 4         | 9 -      |          |          |            |                                       | 4.                                                                                 |            |            |                            |         |          |              |          |            |            |            |          |          |         |                      |                |            |          |       |

,လေ့−လှလ်ုံ ,∸ ,∸ပျလုလ်ုံ ,⊢<u>လိုလ်ုံလိုန်</u> 4ယက∸ကဗုဏ္ဌကလောက4သာမှုပ်မှတ်သော **^^^^^0** <u>a ga os 4 80 88 88 81 - 4 60 88 488 849 22 20 20 20 42 20 20 48 48 88 88 88 81 - 4 60 88 88 80 20 20 20 20 20 </u> 115 291 391 327 572 572 572 572 Sample No. 14516 | 14516 | 14516 | 14516 | 14520 | 14522 | 14523 | 14523 | 14524 | 14524 | 14525 | 14525 | 14525 | 14525 | 14525 | 14525 | 14525 | 14525 | 14525 | 14525 | 14525 | 14525 | 14525 | 14525 | 14525 | 14525 | 14525 | 14525 | 14525 | 14525 | 14525 | 14525 | 14525 | 14525 | 14525 | 14525 | 14525 | 14525 | 14525 | 14525 | 14525 | 14525 | 14525 | 14525 | 14525 | 14525 | 14525 | 14525 | 14525 | 14525 | 14525 | 14525 | 14525 | 14525 | 14525 | 14525 | 14525 | 14525 | 14525 | 14525 | 14525 | 14525 | 14525 | 14525 | 14525 | 14525 | 14525 | 14525 | 14525 | 14525 | 14525 | 14525 | 14525 | 14525 | 14525 | 14525 | 14525 | 14525 | 14525 | 14525 | 14525 | 14525 | 14525 | 14525 | 14525 | 14525 | 14525 | 14525 | 14525 | 14525 | 14525 | 14525 | 14525 | 14525 | 14525 | 14525 | 14525 | 14525 | 14525 | 14525 | 14525 | 14525 | 14525 | 14525 | 14525 | 14525 | 14525 | 14525 | 14525 | 14525 | 14525 | 14525 | 14525 | 14525 | 14525 | 14525 | 14525 | 14525 | 14525 | 14525 | 14525 | 14525 | 14525 | 14525 | 14525 | 14525 | 14525 | 14525 | 14525 | 14525 | 14525 | 14525 | 14525 | 14525 | 14525 | 14525 | 14525 | 14525 | 14525 | 14525 | 14525 | 14525 | 14525 | 14525 | 14525 | 14525 | 14525 | 14525 | 14525 | 14525 | 14525 | 14525 | 14525 | 14525 | 14525 | 14525 | 14525 | 14525 | 14525 | 14525 | 14525 | 14525 | 14525 | 14525 | 14525 | 14525 | 14525 | 14525 | 14525 | 14525 | 14525 | 14525 | 14525 | 14525 | 14525 | 14525 | 14525 | 14525 | 14525 | 14525 | 14525 | 14525 | 14525 | 14525 | 14525 | 14525 | 14525 | 14525 | 14525 | 14525 | 14525 | 14525 | 14525 | 14525 | 14525 | 14525 | 14525 | 14525 | 14525 | 14525 | 14525 | 14525 | 14525 | 14525 | 14525 | 14525 | 14525 | 14525 | 14525 | 14525 | 14525 | 14525 | 14525 | 14525 | 14525 | 14525 | 14525 | 14525 | 14525 | 14525 | 14525 | 14525 | 14525 | 14525 | 14525 | 14525 | 14525 | 14525 | 14525 | 14525 | 14525 | 14525 | 14525 | 14525 | 14525 | 14525 | 14525 | 14525 | 14525 | 14525 | 14525 | 14525 | 14525 | 14525 | 14525 | 14525 | 14525 | 14525 | 14525 | 14525 | 14525 | 14525 | 14525 | 14525 | 145 

-A250-

List of Geochemical Analysis (34)

|   | ភ                | 8           | 8 %         | 22       | 129        | ន្ត         | ξö.         | 4        | ស          | 7           | 6                                                                                           | က္ထ          | 8          | 4        | 8                 | 23            | 128      | 54                    | 20                                                                 | 939       | 84                  | 8              | 8           | 27         | 100 F          | <u>Ω</u> ? | 3 8      | 2 5      | 3 5              | 3 6      | 3 %      | 88         | 8        | 8                | 5          | _                | 8           | <b>₫</b>       | 34         | 52         | 8           | 0        | 88            | 36                                                                                               | 26         | ច វិ           | ရှ င           | 2 ద        |
|---|------------------|-------------|-------------|----------|------------|-------------|-------------|----------|------------|-------------|---------------------------------------------------------------------------------------------|--------------|------------|----------|-------------------|---------------|----------|-----------------------|--------------------------------------------------------------------|-----------|---------------------|----------------|-------------|------------|----------------|------------|----------|----------|------------------|----------|----------|------------|----------|------------------|------------|------------------|-------------|----------------|------------|------------|-------------|----------|---------------|--------------------------------------------------------------------------------------------------|------------|----------------|----------------|------------|
|   | *                | ğ           | ۵۵          | ۵        | ۵          | ۵           | ۵           | ۵.       | 4          | ۵           | ۵                                                                                           | ۵            | က          | ۵        | ۵.                | ۵             | ۵.       | ۵.                    | ۵.                                                                 | ۵         | ۵.                  | ۵              | ۵۵          | 4          | <b>A</b> 6     | <b>\</b> 6 | 78       | 3.6      | 3.0              | ۸.       | ۵۵       | ۸          | ۵        | ۵                | ۵          | ۵                | ۵           | es .           | ۵          | Δ.         | ٥.          | 4        | 96            | 15                                                                                               | 75         | 18             | 7 6            | ۵۵         |
|   |                  | E o         | • ဖ         | 1.2      | 4          | ∞.          | <b>4</b>    |          | _          | 4           | œ                                                                                           | ဖ            | φ,         | 7.       | 0                 | ۹.            | ٩        | ٨                     | φ,                                                                 | ٩.        | 1.5                 | ∞ c            |             | 4 (        | - c<br>0 c     | 7 6        | ر<br>ا   | (0       |                  | 6        | i –;     | ٩          | က်<br>လ  | 4                | .÷<br>∞    | <br>0            | ∞           | 8              | 4 (        | ⇒ (<br>,i, | o c         | × 0      | ) c           | ວ ຜ<br>                                                                                          | 0 0        | 2 t            | D 0            |            |
|   |                  | ۶۲ ٥        | ;<br>;<br>; | 53       | .39        | 83          | g;          | 54       | 8          | 7.          | <u></u>                                                                                     | ∞.           | 8          | <u>.</u> | <br>4 (           | 4             | 87.      | 4 8                   | કુ :                                                               | 20 8      | თ (                 | 8              | 38          | 3.5        | 0.0            | n 0        | 3        | 8        |                  | 8        | <u>0</u> | <u></u>    | . 24     | 37               | 8          | 77               | မ္တ         | . 27           | <u>_</u> 6 | 710        | ? c         | 3.5      | 20 12         | <u>} ç</u>                                                                                       | 1 t        | 2 0            | ភូមួ           | <u></u>    |
|   | ş                | ë<br>G      | <u>.</u> დ  | 8        | 27         | 24          | 9           | 8        | ָּ מֹכ     | 2           | ≳ '                                                                                         | 52           | ക ദ        | ЭD ;     |                   | = ;           | 3 5      | S                     | F) (                                                               | 9 6       | 81                  | 3              | - t         | 2 6        | 7 ¢            | 36         | 3 6      |          | -                | 5        | 18       | ٦          | ដ        | 22               | 8          | ប៊ី              | 50          | 4              | 20,0       | <u>n</u> 6 | 86          | D .      | - <b>1</b>    | ī                                                                                                | āά         | īά             | 2 ç            | 3 2        |
|   | ઝ                | <u>و</u> ه  | 4.4         | 12.4     | 12<br>13   | <b>5</b>    | ග ම<br>න් ම | er e     | N .        | 7 -         | 3                                                                                           | တ် ၊         | က<br>ဂ     | ָ<br>י   | 2.5               | ე<br>ე<br>ტ I | า เ      | - r                   | ۰- ر<br>د<br>د د                                                   | n c       | သ (<br>ကို ရ        | ب م<br>س –     | ក o<br>កំ u | 0 <b>s</b> | 10             | ia         | - O      | 90.00    | 0<br>0<br>0<br>0 | ıci      | 4        | 72.6       | <u>~</u> | 27.2             | 4          | 35.4             | တ ·         | 4;<br>(        | ٩          | ָ<br>מַנְ  | <b>+</b>    |          | 4 t-          | ی د<br>د                                                                                         | ) σ<br>• – | ) o            | υ α<br>4 Γ     |            |
|   | S                | × -         | .022        | .016     | . 027      | 7.0         | 5           | 212      | 3          | ŝ           | 5                                                                                           | .013         | 2.6        | 2 1      | 88                | 770.          | 420.     | 3                     | 924                                                                | 770.      | 515                 |                |             | 25         | 200            |            | 335      | . 055    | 070              | 080      | 8        | .050       | .033     | . 029            | 88         | .028             | . 042       | 290            | 3.5        | 3 8        | 000         | 3 5      | 38            | }<br>{<br>{<br>{<br>{<br>{<br>{<br>{<br>{<br>{<br>{<br>{<br>{<br>{<br>{<br>{<br>{<br>{<br>{<br>{ | 3 6        | 045            | 2 C            | 88         |
|   | g<br>G           | Ę,          | ۵۵          | ω        | ۵۰         | ، ب         | ٥۵          | ۰ م      | <b>3</b> ( | 9           | ٥.                                                                                          | Ω.           | À          | ٥.       | \$ &              | \ a           | ٥ ۵      | <b>\</b>              | ٥.                                                                 | ٥,        | ם<br>נ              | o <del>,</del> | <u></u> ~   | <b>t</b> < |                | ۸.         | i m      | ۵        | ۵                | ω        | 2        | ۵          | ត        | ۵                | io.        | ci i             | ٨           | ٥              | 2 6        | ) u        | -           | - 3      | ۶ ب           | ٨                                                                                                | <u>.</u>   | ٥              | Ìσ             | ာ ထ        |
|   |                  | E<br>G<br>U | 854         | 425      | 83         | 4           | 2           | <u>.</u> | 8          | 2           | 24.0                                                                                        | 326          | 38         | n g      | 705               | 3 5           | - C      | က်<br>ရေ              | 86                                                                 | 200       | 2                   | - ¢            | 3 u         | 2 8        | <u>,</u> ≃     | 9          | 8        | 1611     | 3356             | 8        | \$       | 2587       | න        | 99               | 8          | 500              | 88 9        | <del>5</del> 1 | 7 6        | 0 0        | 38          | 8 =      | 1284          | 8                                                                                                | 35         | . <del>2</del> | } &            | 8          |
|   | ₽ :              | e E         | ۱ <u>8</u>  | ଚ.       | . 49       |             | 2 8         | 9 1      | 5 6        | 7           | ~ ;                                                                                         | 8;           | 38         | 9 6      | 5.5               | ÿ E           | 200      | 9 8                   | 5:                                                                 | - 6       | 7.                  |                |             | <u>, r</u> | - α            | 2.7        | 33       | . 23     | <u></u>          | ∞.       | 92.      | . 16       |          | 8                | 8          | <u>.</u>         | 53.         | 44.6           | 77.        | 2 u        | 3 5         | 2 2      | <u> </u>      | <u>, cc</u>                                                                                      | 2          | <u>.</u><br>آم | <u> </u>       | · 있        |
| - | ş                | E /         | Δ           | <u>^</u> | Δ.         | <b>∆</b> .  | <u> </u>    | <u> </u> | ٠.         | ۵.          | Δ.                                                                                          | <u>^</u> .   | <b>^</b> ↓ | , د      | <u>^</u> 4        | \ <i>\$</i>   | <u>\</u> | <b>\</b>              | <u>\</u>                                                           | <u>\</u>  | Δ <i>Δ</i>          | <u> </u>       | <u>\</u>    | \ <u> </u> | Δ.Δ            | ^          | Δ,       | <u>^</u> | 4                | ۵        | Δ.       | Δ          | <u>^</u> | <u>^</u> ,       | Δ.         | Δ,               | Δ,          | c              | <b>V</b> • |            | <u> </u>    | . Z      | ^             | Δ                                                                                                | 0          | 10             | ۵,             | <b>.</b>   |
|   | £                | 1010        | 8           | 861      |            | 250         | 707         | 2 ¢      | )<br>;     | 177         | 2                                                                                           | Q :          | - S        | je       | 0.2               | - 6           | 7 1 7    | 100                   | 4 5<br>6 6<br>6 6<br>7                                             | 200       | 0.0                 | 9 4            | 2 2         | ğ          | 38             | 1676       | <u>6</u> | 1590     |                  | g        | 8        | 1831       | 6        | 833              | 9          | 8<br>8<br>8<br>8 | 8 8         | 2 C            | , C        |            | 0 0         | , G      | 8<br>77<br>72 | 7.5                                                                                              | 4          | 429            | 18             | 167        |
|   | ₽à               | بر<br>بر    | 8           | ფ        | ۲.<br>8    | 22 8        | , *<br>S &  | 7 ?      | ~ C        | 8           | -<br>-<br>-<br>-<br>-<br>-<br>-<br>-<br>-<br>-<br>-<br>-<br>-<br>-<br>-<br>-<br>-<br>-<br>- | ,<br>0<br>10 | 2          | ; :      | - a               | 0 0           | - u      | ,<br>,<br>,<br>,<br>, | 000                                                                | 2 0       | - 6<br>-            |                | 2 6         | , K        |                | 5.7        | . 37     | 않        | 4.               | .34      | 8        | ე.<br>წ    | 47       | 183              | 25         |                  | ¥ 8         | 35             | , t        | i S        | 3<br>8<br>8 | 3 8      | 8.40          | σ.                                                                                               | 24         | . <u></u>      | 20             | 8          |
|   | ×a               | 1           |             |          |            | 5.6         |             |          |            | ٠.          |                                                                                             |              | :          |          | 9 5               |               |          |                       | 9 8                                                                | 3 8       | 3.8                 |                | 7.5         | ğ          | 28             | 0          |          |          |                  |          |          |            |          |                  |            |                  |             |                |            |            | . '         |          |               | 1                                                                                                |            |                | ١.             | 8          |
|   | 至                | <u>2</u> -  | 7           | <u>5</u> | ≙ ફ        | 3,8         | 7 6         | 2;       | ţç         | \$ <u>-</u> | <u>o</u> <u>¢</u>                                                                           | 2 9          | <u> </u>   | 2 5      | 2 5               | † ¢           | 1 0      | 4 6                   | 3 8                                                                | ဥ ထု<br>က | <u> </u>            | 9 C            | 3 6         | ţα         | 2              | 2          | 27       | 8        | 8                | 3        | 45       | ස          | 2 t      | 8                | 77         | = \$             | <u>\$</u> : | <u>.</u> €     | <u> </u>   | ő          | 35          | - ç      | 88            | .≙                                                                                               | <u></u>    | <u>0</u> 0     | ; <del>F</del> | :8         |
|   | 3                | 25          | ıω          | ក        | 25         | 2 6         | 20 5        | 2 (      | D (        | 10          | ~. <u>c</u>                                                                                 | 2 €          | <u>0</u> u | O 6      | 0 2               | 7 0           | 5 8      | 2 0                   | 8 5                                                                | - 0       | 2 -                 | = =            |             | οα         | ) <b>(</b> (0) | 7.         | 2        | 44       | æ                | =        | 5        | 20         |          | -                | ည၊         | ~ ;              |             | -<br>-<br>-    | 2 ⊆        | אַ ב       | 2 5         | 2 g      | 2.5           | 9                                                                                                | ŗø         | . 22           | i Œ            | ·<br>유     |
|   | င် နိ            | 725         | 5846        | 2139     | 3626       | 28          | 25          | 0 0      | 200        | 2 g         | 200                                                                                         | 3 5          | 2 0        | 200      | 0 5<br>0 5<br>0 1 | 000           | 2000     | 0000                  | 200<br>200<br>200<br>200<br>200<br>200<br>200<br>200<br>200<br>200 | 200       | 7 10                | 338            | 36          | 217        | 176            | 2059       | 344      | 4023     | 3111             | 410      | 83       | 6027       | 20       | 4738             | 217        | 9003             | 0 u         | 000            | 9          | 4013       | 200         | 32       | 1055          | 1335                                                                                             | 8          | 242            | 1500           | 8          |
| ı | 8                | <u>.</u>    | 1.          |          |            |             |             |          |            | Ď.          |                                                                                             |              |            |          | •                 |               |          |                       |                                                                    | _         |                     |                |             |            | -              |            |          | •        | •                |          | ٠.       | -          |          |                  |            |                  |             |                |            |            |             | -        |               |                                                                                                  |            |                | -              |            |
|   | 8 8              | 38          | စ္တ         | 83 1     | 3 8        | 88          | 3 5         | ę ę      | 3 €        | 7 6         | 3 5                                                                                         | 3 t          | 2 tu       | 3 8      | 3.5               | i G           | 3 8      | 3 &                   | 3 0                                                                | ? E       | 5 5                 | 101            | , a         | 3          | 2              | 8          | 88       | 8        | ဖ                | 2        | 27       | <b>-</b> ; | නු ද     | <del>\$</del> \$ | 3          | 2 5              | 2 4         | - S            | 35         | 2.0        | g.          | <u> </u> | 8             | 8                                                                                                | ිසි        | 88             | 8              | <u>ب</u>   |
|   | 3 8              | 50          | -           | △.       | - c        | <b>1</b> 'c | v c         | 117      | ·          | - 4         |                                                                                             | Š            | 38         | , !      | <u>.</u>          | 2             |          | 134                   |                                                                    | ۸.        | <u>.</u> K          | <b>,</b>       | <u>.</u>    | . 🛆        | ^              | <b>^</b>   | Δ        | ~        | _                | Δ        | Δ        | <u>^</u> ; | 1250     | Δ.               | <u>^</u> . | <u>^</u> _       | 7 u         | <u>.</u> 4     | <u>√</u>   | Δ          | <u>^</u>    | Δ        | Δ             | <u>^</u>                                                                                         | 4          | ۸              | . <u>^</u>     | Δ.         |
|   | S &              | -           | <u>^</u>    | = :      | <u>^ /</u> | <u>\</u>    | <u>\</u>    | <u>۸</u> | <u>.</u> Z | <u>.</u> _  | <u>.</u> 4                                                                                  | \ <u> </u>   | 4          | . 4      | <u>\</u>          | 4             | <u>.</u> | <u>.</u>              | 4                                                                  | Δ.        | <b>≥</b> , <b>∠</b> | <u>.</u>       | <u>.</u>    | Δ          | Δ              | -          | 83       | Δ.       | 88               | _        | <u></u>  | 58         | 7        | 4 (              | 2 t        | <u>Ω</u> +       | <u> </u>    | , o            | -          | o.         | 7           | 4        | 0             | Δ                                                                                                | 6)         | Δ              | ਚ              | <u>න</u> අ |
|   |                  |             |             | •        |            | ٠           |             | ٠        | •          | •           | ٠                                                                                           | ٠            | ٠.         | ٠        | •                 |               |          |                       |                                                                    |           |                     |                |             |            |                |            |          | 362      | 114              | 527      | සි       | 8<br>8     | 525      | 10               | 7 7 7      | ი <u>ი</u>       | 0 0<br>0 0  | 38             | 202        | 7.1        | 8           | 560      | 800           | 629                                                                                              | 9.0        | 746            | 625            | 519        |
|   | ď                | -           | 1484        |          |            | -           |             | -        | -          | -           | -                                                                                           | ,-           | -          | •        |                   | -             | -        |                       | -                                                                  | -         | -                   | -              | •           | _          | 4 1482         |            |          | 9 1476   | 7 1475           | 4 1475   | 2 1475   | 5 1474     | 4 14 (3  | 14/2             | 7141       | 2/4/             | 22          | 272            | 777        | 1470       | 1470        | 1472     | 9 1471        | 1470                                                                                             | 3 1470     | 1471           | 7 1473         | 1472       |
|   | Local<br>X-conrd | 4693, 02    | 4692.89     | 7000     | 4500       | 7800 83     | 4698 43     | 4608     | 4698 77    | 4597 BE     | 4695 77                                                                                     | 4504 17      | 7694 1R    | 4692 GG  | 4691, 77          | 4691 81       | 4691, 59 | 4691.10               | 4690.26                                                            | 4691.22   | 780 057             | 4691, 86       | 4697, 16    | 4696, 63   | 4694. 61       | 4691, 23   | 4690, 11 | 4590.38  | 4692,00          | 4690, 10 | 4590, 63 | 4691.47    | 4081.02  | 90.000           | 4037. 20   | 000 TOUR         | 4654. CA    | 4505           | 4694 26    | 4593, 42   | 4693, 29    | 4691.18  | 4691.00       | 4691, 44                                                                                         | 4691, 293  | 4690.35        | 4697, 57       | 4697, 600  |
|   |                  |             |             |          |            |             |             | د د      |            |             |                                                                                             |              |            |          |                   |               |          |                       |                                                                    |           |                     |                |             |            | -              |            |          |          |                  | _        |          |            |          |                  |            | - "              |             |                |            |            |             |          |               | . :                                                                                              |            |                | •              |            |
| ľ | Sample<br>No.    | 155         | 1422        | 1645     | 15.5       | 1           | 1427        | H128     | 11100      |             | _                                                                                           | -            | _          | _        |                   | -             | -        | Ξ.                    |                                                                    |           |                     | _              | _           | _          | Ξ.             |            | LH-02    |          |                  |          |          |            |          |                  | -          |                  | -           | -              | ' –        |            | 7           |          | -             | _                                                                                                | _          | 7              |                | LH.24      |
|   | i 9              | 1701        | 1702        | 2 6      | 705        | 1708        | 707         | 1708     | 1709       | 7.10        | 7                                                                                           | 712          | 1713       | 1714     | 1715              | 1716          | 1717     | 1718                  | 1719                                                               | 1720      | 3                   |                |             |            | 1725           |            | 1727     | 1728     | 1729             | 1730     | 2        | 32         | 35       | <br>             | 2 6        | 0 6              | 2 6         | 3 2            | 175        | 1771       | 1742        | 1743     | 1744          | 1745                                                                                             | 1746       | 1747           | 1748           | 1749       |