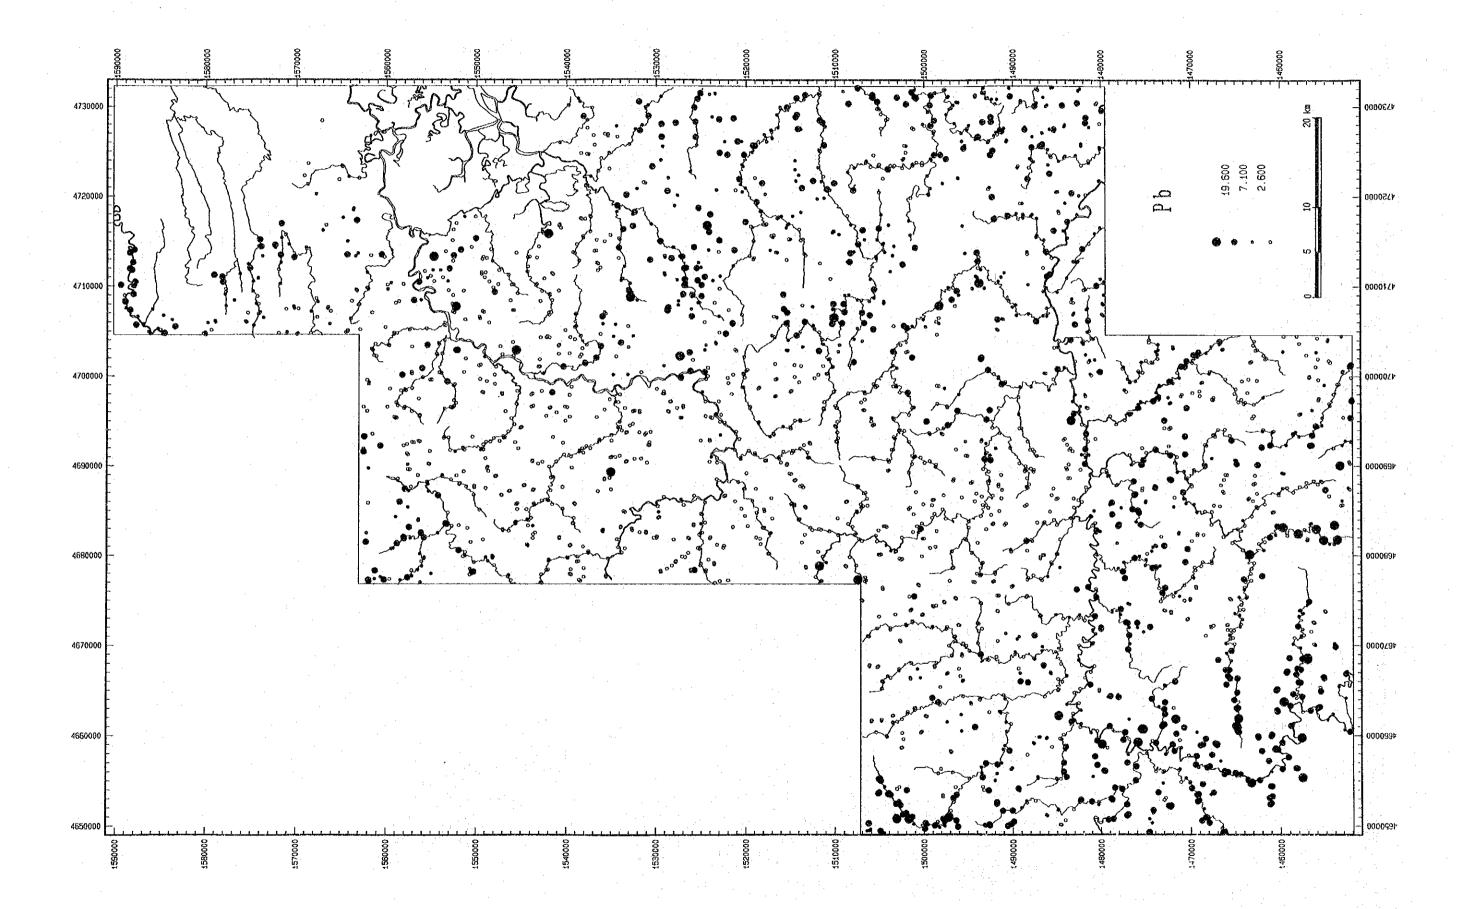

-A250-

List of Geochemical Analysis (34)

|   | ភ                | 8           | 8 %         | 22       | 129        | ន្ត         | ξö.         | 4        | ស          | 7           | 6                                                                                           | က္ထ          | 8          | 4        | 8                 | 23            | 128      | 54                    | 20                                                                 | 939       | 84                  | 8              | 8           | 27         | 100 F          | <u>Ω</u> ? | 3 8      | 2 5      | 3 5              | 3 6      | 3 %      | 88         | 8        | 8                | 5          | _                | 8           | <b>₫</b>       | 34         | 52         | 8           | 0        | 88            | 36                                                                                               | 26         | ច វិ           | ရှ င           | 2 ద        |
|---|------------------|-------------|-------------|----------|------------|-------------|-------------|----------|------------|-------------|---------------------------------------------------------------------------------------------|--------------|------------|----------|-------------------|---------------|----------|-----------------------|--------------------------------------------------------------------|-----------|---------------------|----------------|-------------|------------|----------------|------------|----------|----------|------------------|----------|----------|------------|----------|------------------|------------|------------------|-------------|----------------|------------|------------|-------------|----------|---------------|--------------------------------------------------------------------------------------------------|------------|----------------|----------------|------------|
|   | *                | ğ           | ۵۵          | ۵        | ۵          | ۵           | ۵           | ۵.       | 4          | ۵           | ۵                                                                                           | ۵            | က          | ۵        | ۵.                | ۵             | ۵.       | ۵.                    | ۵.                                                                 | ۵         | ۵.                  | ۵              | ۵۵          | 4          | <b>A</b> 6     | <b>\</b> 6 | 78       | 3.6      | 3.0              | ۸.       | ۵۵       | ۸          | ۵        | ۵                | ۵          | ۵                | ۵           | es .           | ۵          | Δ.         | ٥.          | 4        | 96            | 15                                                                                               | 75         | 18             | 7 6            | ۵۵         |
|   |                  | E o         | • ဖ         | 1.2      | 4          | ∞.          | <b>4</b>    |          | _          | 4           | œ                                                                                           | ဖ            | φ,         | 7.       | 0                 | ۹.            | ٩        | ٨                     | φ,                                                                 | ٩.        | 1.5                 | ∞ c            |             | 4 (        | - c<br>0 c     | 7 6        | ر<br>ا   | (0       |                  | 6        | i –;     | ٩          | က်<br>လ  | 4                | .÷<br>∞    | <br>0            | ∞           | 8              | 4 (        | ⇒ (<br>,i, | o c         | × 0      | ) c           | ວ ຜ<br>                                                                                          | 0 0        | 2 t            | D 0            |            |
|   |                  | ۶۲ ٥        | ;<br>;<br>; | 53       | .39        | 83          | g;          | 54       | 8          | 7.          | <u></u>                                                                                     | ∞.           | 8          | <u>.</u> | <br>4 (           | 4             | 87.      | 4 8                   | કુ :                                                               | 20 8      | თ (                 | 8              | 38          | 3.5        | 0.0            | n 0        | 3        | 8        |                  | 8        | <u>0</u> | <u></u>    | . 24     | 37               | 8          | 77               | မ္တ         | . 27           | <u>_</u> 6 | 710        | ? c         | 3.5      | 20 12         | <u>} ç</u>                                                                                       | 1 t        | 2 0            | ភូមួ           | <u></u>    |
|   | ş                | ë<br>G      | <u>.</u> დ  | 8        | 27         | 24          | 9           | 8        | ָּ מֹכ     | 2           | ≳ '                                                                                         | 52           | ക ദ        | ЭD ;     |                   | = ;           | 3 5      | S                     | F) (                                                               | 9 6       | 81                  | 3              | - t         | 2 6        | 7 ¢            | 36         | 3 6      |          | -                | 5        | 18       | ٦          | ដ        | 22               | 8          | ប៊ី              | 50          | 4              | 20,0       | <u>n</u> 6 | 86          | D .      | - <b>1</b>    | ī                                                                                                | āά         | īά             | 2 ç            | 3 2        |
|   | ઝ                | <u>و</u> ه  | 4.4         | 12.4     | 12<br>13   | <b>5</b>    | ග ම<br>න් ම | er e     | N .        | 7 -         | 3                                                                                           | တ် ၊         | က<br>ဂ     | ָ<br>י   | 2.5               | ე<br>ე<br>ტ I | า เ      | - r                   | ۰- ر<br>د<br>د د                                                   | n c       | သ (<br>ကို ရ        | ب م<br>س –     | ក o<br>កំ u | 0 <b>s</b> | 10             | ia         | - O      | 90.00    | 0<br>0<br>0<br>0 | ıci      | 4        | 72.6       | <u>~</u> | 27.2             | 4          | 35.4             | တ ·         | 4;<br>(        | ٩          | ָ<br>מַנְ  | <b>+</b>    |          | 4 t-          | ی د<br>د                                                                                         | ) σ<br>• – | ) o            | υ α<br>4 Γ     |            |
|   | S                | × -         | .022        | .016     | . 027      | 7.0         | 5           | 212      | 3          | ŝ           | 5                                                                                           | .013         | 2.6        | 2 1      | 88                | 770.          | 420.     | 3                     | 924                                                                | 770.      | 515                 |                |             | 25         | 200            |            | 335      | . 055    | 070              | 080      | 8        | .050       | .033     | . 029            | 88         | .028             | . 042       | 290            | 3.5        | 3 8        | 000         | 3 5      | 38            | }<br>{<br>{<br>{<br>{<br>{<br>{<br>{<br>{<br>{<br>{<br>{<br>{<br>{<br>{<br>{<br>{<br>{<br>{<br>{ | 3 6        | 045            | 2 C            | 88         |
|   | g<br>G           | Ę,          | ۵۵          | ω        | ۵۰         | ، ب         | ٥۵          | ۰ م      | <b>3</b> ( | 9           | ٥.                                                                                          | Ω.           | À          | ٥.       | \$ &              | \ a           | ٥ ۵      | <b>\</b>              | ٥.                                                                 | ٥,        | ם<br>נ              | o <del>,</del> | <u></u> ~   | <b>t</b> < |                | ۸.         | i m      | ۵        | ۵                | ω        | 2        | ۵          | ត        | ۵                | io.        | ci i             | ٨           | ٥              | 2 6        | ) u        | -           | - 3      | ۶ ب           | ٨                                                                                                | <u>.</u>   | ٥              | Ìσ             | ာ ထ        |
|   |                  | E<br>G<br>U | 854         | 425      | 83         | 4           | 2           | <u>.</u> | 8          | 2           | 24.0                                                                                        | 326          | 38         | n g      | 705               | 3 5           | - C      | က်<br>ရေ              | 86                                                                 | 200       | 2                   | - ¢            | 3 u         | 2 8        | <u>,</u> ≃     | 9          | 8        | 1611     | 3356             | 8        | \$       | 2587       | න        | 99               | 8          | 500              | 88 9        | <del>5</del> 1 | 7 6        | 0 0        | 38          | 8 =      | 1284          | 8                                                                                                | 35         | . <del>2</del> | } &            | 8          |
|   | ₽ :              | e E         | ۱ <u>8</u>  | ଚ.       | . 49       |             | 2 8         | 9 1      | 5 6        | 7           | ~ ;                                                                                         | 8;           | 38         | 9 6      | 5.5               | ÿ E           | 200      | 9 8                   | 5:                                                                 | - 6       | 7.                  |                |             | <u>, r</u> | - α            | 2.7        | 33       | . 23     | <u></u>          | ∞.       | 92.      | . 16       |          | 8                | 8          | <u>.</u>         | 53.         | 44.6           | 77.        | 2 u        | 3 5         | 2 2      | <u> </u>      | <u>, cc</u>                                                                                      | 2          | <u>.</u><br>آم | <u> </u>       | · 있        |
| - | ş                | E /         | Δ           | <u>^</u> | Δ.         | <b>∆</b> .  | <u> </u>    | <u> </u> | ٠.         | ۵.          | Δ.                                                                                          | <u>^</u> .   | <b>^</b> ↓ | , د      | <u>^</u> 4        | \ <i>\$</i>   | <u>\</u> | <b>\</b>              | <u>\</u>                                                           | <u>\</u>  | Δ <i>Δ</i>          | <u> </u>       | <u>\</u>    | \ <u> </u> | Δ.Δ            | ^          | Δ,       | <u>^</u> | 4                | ۵        | Δ.       | Δ          | <u>^</u> | <u>^</u> ,       | Δ.         | Δ,               | Δ,          | c              | <b>V</b> • |            | <u> </u>    | . Z      | ^             | Δ                                                                                                | 0          | 10             | ۵,             | <b>.</b>   |
|   | £                | 1010        | 8           | 861      |            | 250         | 707         | 2 ¢      | )<br>;     | 177         | 2                                                                                           | Q :          | - S        | je       | 0.2               | - 6           | 7 1 7    | 100                   | 4 5<br>6 6<br>6 6<br>7                                             | 200       | 0.0                 | 9 4            | 2 2         | ğ          | 38             | 1676       | <u>6</u> | 1590     |                  | g        | 8        | 1831       | 6        | 833              | 9          | 8<br>8<br>8<br>8 | 8 8         | 2 C            | , C        |            | 0 0         | , G      | 8<br>77<br>72 | 7.5                                                                                              | 4          | 429            | 18             | 167        |
|   | ₽à               | بر<br>بر    | 8           | ფ        | ۲.<br>8    | 22 8        | , *<br>S &  | 7 ?      | ~ C        | 8           | -<br>-<br>-<br>-<br>-<br>-<br>-<br>-<br>-<br>-<br>-<br>-<br>-<br>-<br>-<br>-<br>-<br>-<br>- | ,<br>0<br>10 | 2          | ; :      | - a               | 0 0           | - u      | ,<br>,<br>,<br>,<br>, | 000                                                                | 2 0       | - 6<br>-            |                | 2 6         | , K        |                | 5.7        | . 37     | 않        | 4.               | .34      | 8        | ე.<br>წ    | 47       | 183              | 25         |                  | ¥ 8         | 35             | , t        | i S        | 3<br>8<br>8 | 3 8      | 8.40          | σ.                                                                                               | 24         | . <u></u>      | 20             | 8          |
|   | ×a               | 1           |             |          |            | 5.6         |             |          |            | ٠.          |                                                                                             |              | :          |          | 9 5               |               |          |                       | 9 8                                                                | 3 8       | 3.8                 |                | 7.5         | ğ          | 28             | 0          |          |          |                  |          |          |            |          |                  |            |                  |             |                |            |            | . '         |          |               | 1                                                                                                |            |                | ١.             | 8          |
|   | 至                | <u>2</u> -  | 7           | <u>5</u> | ≙ ફ        | 3,8         | 7 6         | 2;       | ţç         | \$ <u>-</u> | <u>o</u> <u>¢</u>                                                                           | 2 9          | <u> </u>   | 2 5      | 2 5               | † ¢           | 1 0      | 4 6                   | 3 8                                                                | ဥ ထု<br>က | <u> </u>            | 9 C            | 3 6         | ţα         | 2              | 2          | 27       | 8        | 8                | 3        | 45       | ස          | 2 t      | 8                | 77         | = \$             | <u>\$</u> : | <u>.</u> €     | <u> </u>   | ő          | 35          | - ç      | 88            | .≙                                                                                               | <u></u>    | <u>0</u> 0     | ; <del>F</del> | :8         |
|   | 3                | 25          | ıω          | ក        | 25         | 2 6         | 20 5        | 2 (      | D (        | 10          | ~. <u>c</u>                                                                                 | 2 €          | <u>0</u> u | O 6      | 0 2               | 7 0           | 5 8      | 2 0                   | 8 5                                                                | - 0       | 2 -                 | = =            |             | οα         | ) <b>(</b> (0) | 7.         | 2        | 44       | æ                | =        | 5        | 20         |          | -                | ည၊         | ~ ;              |             | -<br>-<br>-    | 2 ⊆        | אַ ב       | 2 5         | 2 g      | 2.5           | 9                                                                                                | ŗø         | . 22           | i Œ            | ·<br>유     |
|   | င် နိ            | 725         | 5846        | 2139     | 3626       | 28          | 25          | 0 0      | 200        | 2 g         | 200                                                                                         | 3 5          | 2 0        | 200      | 0 5<br>0 5<br>0 1 | 000           | 2000     | 0000                  | 200<br>200<br>200<br>200<br>200<br>200<br>200<br>200<br>200<br>200 | 200       | 7 10                | 338            | 36          | 217        | 176            | 2059       | 344      | 4023     | 3111             | 410      | 83       | 6027       | 20       | 4738             | 217        | 9003             | 0 u         | 000            | 9          | 4013       | 200         | 32       | 1055          | 1335                                                                                             | 8          | 242            | 1500           | 8          |
| ı | 8                | <u>.</u>    | 1.          |          |            |             |             |          |            | Ď.          |                                                                                             |              |            |          | •                 |               |          |                       |                                                                    | _         |                     |                |             |            | -              |            |          | •        | •                |          | ٠.       | -          |          |                  |            |                  |             |                |            |            |             | -        |               |                                                                                                  |            |                | -              |            |
|   | 8 8              | 38          | စ္တ         | 83 1     | 3 8        | 88          | 3 5         | ę ę      | 3 €        | 7 6         | 3 5                                                                                         | 3 t          | 2 tu       | 3 8      | 3.5               | i G           | 3 8      | 3 &                   | 3 0                                                                | ? E       | 5 5                 | 101            | , a         | 3          | 2              | 8          | 88       | 8        | ဖ                | 2        | 27       | <b>-</b> ; | නු ද     | <del>\$</del> \$ | 3          | 2 5              | 2 4         | - S            | 35         | 2.0        | g.          | <u> </u> | 8             | 8                                                                                                | ිසි        | 88             | 8              | <u>ب</u>   |
|   | 3 8              | 50          | -           | △.       | - c        | <b>1</b> 'c | v c         | 117      | ·          | - 4         |                                                                                             | Š            | 38         | , !      | <u>.</u>          | 2             |          | 134                   |                                                                    | ۸.        | <u>.</u> K          | <b>,</b>       | <u>.</u>    | . 🛆        | ^              | <b>^</b>   | Δ        | ~        | _                | Δ        | Δ        | <u>^</u> ; | 1250     | Δ.               | <u>^</u> . | <u>^</u> _       | 7 u         | <u>.</u> 4     | <u>√</u>   | Δ          | <u>^</u>    | Δ        | Δ             | <u>^</u>                                                                                         | 4          | ۸              | . <u>^</u>     | Δ.         |
|   | S &              | -           | <u>^</u>    | = :      | <u>^ /</u> | <u>\</u>    | <u>\</u>    | <u>۸</u> | <u>.</u> Z | <u>.</u> _  | <u>.</u> 4                                                                                  | \ <u> </u>   | 4          | . 4      | <u>\</u>          | 4             | <u>.</u> | <u>.</u>              | 4                                                                  | Δ.        | <b>≥</b> , <b>∠</b> | <u>.</u>       | <u>.</u>    | Δ          | Δ              | -          | 83       | Δ.       | 88               | _        | <u></u>  | 58         | 7        | 4 (              | 2 t        | <u>Ω</u> +       | <u> </u>    | , o            | -          | o.         | 7           | 4        | 0             | Δ                                                                                                | 6)         | Δ              | ਚ              | <u>න</u> අ |
|   |                  |             |             | •        |            | ٠           |             | ٠        | •          | •           | ٠                                                                                           | ٠            | ٠.         | ٠        | •                 |               |          |                       |                                                                    |           |                     |                |             |            |                |            |          | 362      | 114              | 527      | සි       | 8<br>8     | 525      | 10               | 7 7 7      | ი <u>ი</u>       | 0 0<br>0 0  | 38             | 202        | 7.1        | 8           | 560      | 800           | 629                                                                                              | 9.0        | 746            | 625            | 519        |
|   | ď                | -           | 1484        |          |            | -           |             | -        | -          | -           | -                                                                                           | ,-           | -          | •        |                   | -             | -        |                       | -                                                                  | -         | -                   | -              | •           | _          | 4 1482         |            |          | 9 1476   | 7 1475           | 4 1475   | 2 1475   | 5 1474     | 4 14 (3  | 14/2             | 7141       | 2/4/             | 22          | 272            | 777        | 1470       | 1470        | 1472     | 9 1471        | 1470                                                                                             | 3 1470     | 1471           | 7 1473         | 1472       |
|   | Local<br>X-conrd | 4693, 02    | 4692.89     | 7000     | 4500       | 7800 83     | 4698 43     | 4608     | 4698 77    | 4597 BE     | 4695 77                                                                                     | 4504 17      | 7694 1R    | 4692 GG  | 4691, 77          | 4691 81       | 4691, 59 | 4691.10               | 4690.26                                                            | 4691.22   | 780 057             | 4691, 86       | 4697, 16    | 4696, 63   | 4694. 61       | 4691, 23   | 4690, 11 | 4590.38  | 4692,00          | 4690, 10 | 4590, 63 | 4691.47    | 4081.02  | 90.000           | 4037. 20   | 000 TOUR         | 4654. CA    | 4505           | 4694 26    | 4593, 42   | 4693, 29    | 4691.18  | 4691.00       | 4691, 44                                                                                         | 4691, 293  | 4690.35        | 4697, 57       | 4697, 600  |
|   |                  |             |             |          |            |             |             | د د      |            |             |                                                                                             |              |            |          |                   |               |          |                       |                                                                    |           |                     |                |             |            | -              |            |          |          |                  | _        |          |            |          |                  |            | - "              |             |                |            |            |             |          |               | . :                                                                                              |            |                | •              |            |
| ľ | Sample<br>No.    | 155         | 1422        | 1645     | 15.5       | 1           | 1427        | H128     | 11100      |             | _                                                                                           | -            | _          | _        |                   | -             | -        | Ξ.                    |                                                                    |           |                     | _              | _           | _          | Ξ.             |            | LH-02    |          |                  |          |          |            |          |                  | -          |                  | -           | -              | ' –        |            | 7           |          | -             | _                                                                                                | _          | 7              |                | LH.24      |
|   | i 9              | 1701        | 1702        | 2 6      | 705        | 1708        | 707         | 1708     | 1709       | 7.10        | 7                                                                                           | 712          | 1713       | 1714     | 1715              | 1716          | 1717     | 1718                  | 1719                                                               | 1720      | 3                   |                |             |            | 1725           |            | 1727     | 1728     | 1729             | 1730     | 2        | 32         | 35       | <br>             | 2 6        | 0 6              | 2 6         | 3 2            | 175        | 1771       | 1742        | 1743     | 1744          | 1745                                                                                             | 1746       | 1747           | 1748           | 1749       |