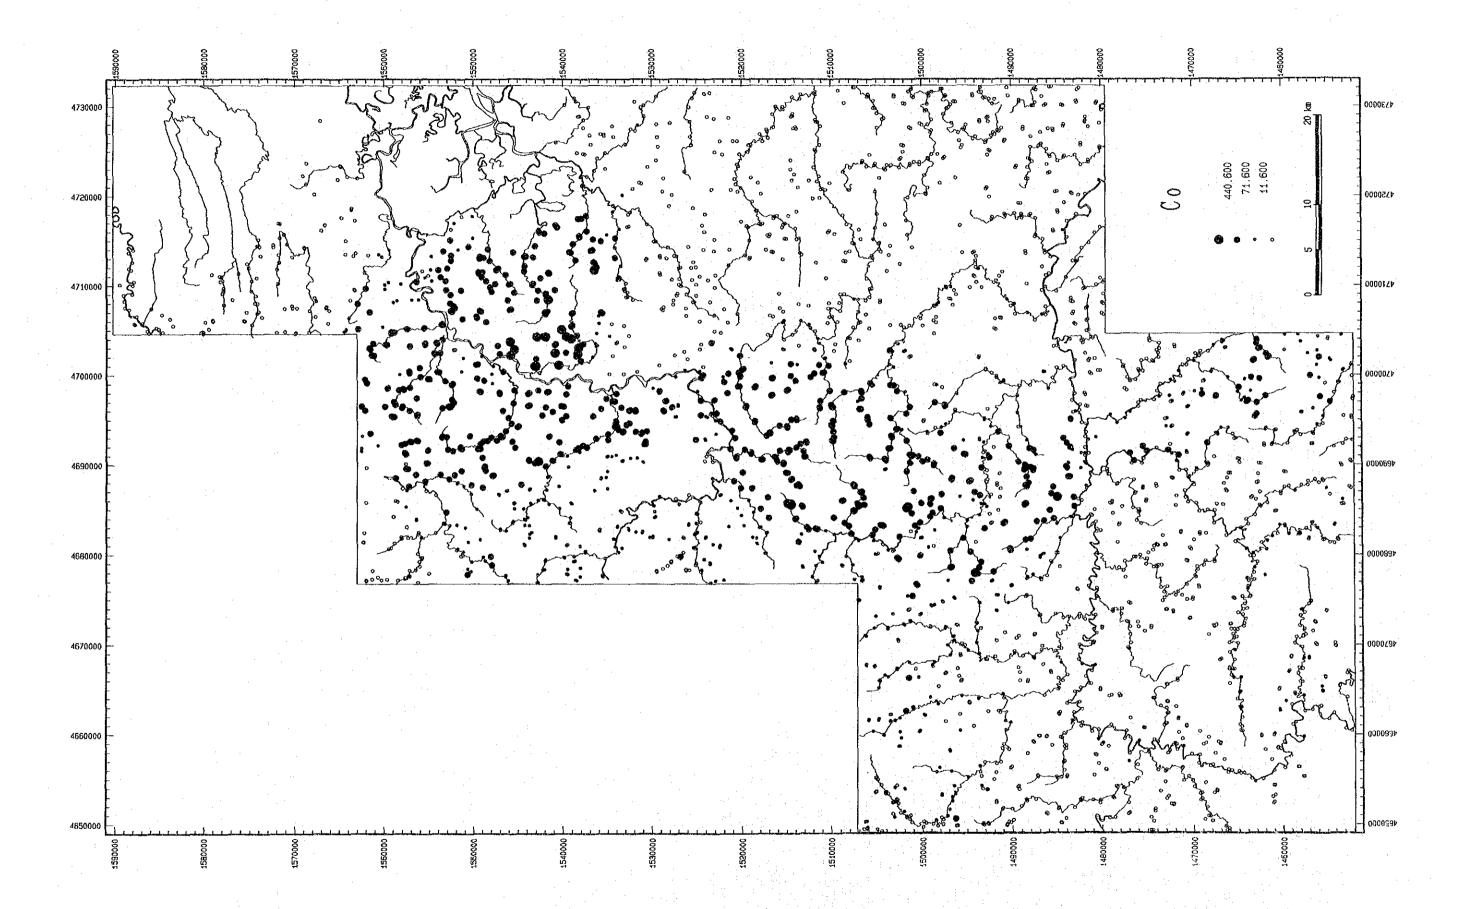

-A250-

List of Geochemical Analysis (34)

|   | ភ                | 8           | 8 %         | 22       | 129        | ន្ត         | ξö.         | 4        | ស          | 7           | 6                                                                                           | က္ထ          | 8          | 4        | 8                 | 23            | 128      | 54                    | 20                                                                 | 939       | 84                  | 8              | 8           | 27         | 100 F          | <u>Ω</u> ? | 3 8      | 2 5      | 3 5              | 3 6      | 3 %      | 88         | 8        | 8                | 5          | _                | 8           | <b>₫</b>       | 34         | 52         | 8           | 0        | 88            | 36                                                                                               | 26         | ច វិ           | ရှ င           | 2 ద        |
|---|------------------|-------------|-------------|----------|------------|-------------|-------------|----------|------------|-------------|---------------------------------------------------------------------------------------------|--------------|------------|----------|-------------------|---------------|----------|-----------------------|--------------------------------------------------------------------|-----------|---------------------|----------------|-------------|------------|----------------|------------|----------|----------|------------------|----------|----------|------------|----------|------------------|------------|------------------|-------------|----------------|------------|------------|-------------|----------|---------------|--------------------------------------------------------------------------------------------------|------------|----------------|----------------|------------|
|   | *                | ğ           | ۵۵          | ۵        | ۵          | ۵           | ۵           | ۵.       | 4          | ۵           | ۵                                                                                           | ۵            | က          | ۵        | ۵.                | ۵             | ۵.       | ۵.                    | ۵.                                                                 | ۵         | ۵.                  | ۵              | ۵۵          | 4          | <b>A</b> 6     | <b>\</b> 6 | 78       | 3.6      | 3.0              | ۸.       | ۵۵       | ۸          | ۵        | ۵                | ۵          | ۵                | ۵           | es .           | ۵          | Δ.         | ٥.          | 4        | 96            | 15                                                                                               | 75         | 18             | 7 6            | ۵۵         |
|   |                  | E o         | • ဖ         | 1.2      | 4          | ∞.          | <b>4</b>    |          | _          | 4           | œ                                                                                           | ဖ            | φ,         | 7.       | 0                 | ۹.            | ٩        | ٨                     | φ,                                                                 | ٩.        | 1.5                 | ∞ c            |             | 4 (        | - c<br>0 c     | 7 6        | ر<br>ا   | (0       |                  | 6        | i –;     | ٩          | က်<br>လ  | 4                | .÷<br>∞    | <br>0            | ∞           | 8              | 4 (        | ⇒ (<br>,i, | o c         | × 0      | ) c           | ວ ຜ<br>                                                                                          | 0 0        | 2 t            | D 0            |            |
|   |                  | ۶۲ ٥        | ;<br>;<br>; | 53       | .39        | 83          | g;          | 54       | 8          | 7.          | <u></u>                                                                                     | ∞.           | 8          | <u>.</u> | <br>4 (           | 4             | 87.      | 4 8                   | કુ :                                                               | 20 8      | თ (                 | 8              | 38          | 3.5        | 0.0            | n 0        | 3        | 8        |                  | 8        | <u>0</u> | <u></u>    | . 24     | 37               | 8          | 77               | မ္တ         | . 27           | <u>_</u> 6 | 710        | ? c         | 3.5      | 20 12         | <u>} ç</u>                                                                                       | 1 t        | 2 0            | ភូមួ           | <u></u>    |
|   | ş                | ë<br>G      | <u>.</u> დ  | 8        | 27         | 24          | 9           | 8        | ָּ מֹכ     | 2           | ≳ '                                                                                         | 52           | ക ദ        | ЭD ;     |                   | = ;           | 3 5      | S                     | F) (                                                               | 9 6       | 81                  | 3              | - t         | 2 6        | 7 ¢            | 36         | 3 6      |          | -                | 5        | 18       | ٦          | ដ        | 22               | 8          | ប៊ី              | 50          | 4              | 20,0       | <u>n</u> 6 | 86          | D .      | - <b>1</b>    | ī                                                                                                | āά         | īά             | 2 ç            | 3 2        |
|   | ઝ                | <u>و</u> ه  | 4.4         | 12.4     | 12<br>13   | <b>5</b>    | ග ම<br>න් ම | er e     | N .        | 7 -         | 3                                                                                           | တ် ၊         | က<br>ဂ     | ָ<br>י   | 2.5               | ე<br>ე<br>ტ I | า เ      | - r                   | ۰- ر<br>د<br>د د                                                   | n c       | သ (<br>ကို ရ        | ب م<br>س –     | ក o<br>កំ u | 0 <b>s</b> | 10             | ia         | - O      | 90.00    | 0<br>0<br>0<br>0 | ıci      | 4        | 72.6       | <u>~</u> | 27.2             | 4          | 35.4             | တ ·         | 4;<br>(        | ٩          | ָ<br>מַנְ  | <b>+</b>    |          | 4 t-          | ی د<br>د                                                                                         | ) σ<br>• – | ) o            | υ α<br>4 Γ     |            |
|   | S                | × -         | .022        | .016     | . 027      | 7.0         | 5           | 212      | 3          | ŝ           | 5                                                                                           | .013         | 2.6        | 2 1      | 88                | 770.          | 420.     | 3                     | 924                                                                | 770.      | 515                 |                |             | 25         | 200            |            | 335      | . 055    | 070              | 080      | 8        | .050       | .033     | . 029            | 88         | .028             | . 042       | 290            | 3.5        | 3 8        | 000         | 3 5      | 38            | }<br>{<br>{<br>{<br>{<br>{<br>{<br>{<br>{<br>{<br>{<br>{<br>{<br>{<br>{<br>{<br>{<br>{<br>{<br>{ | 3 6        | 045            | 2 C            | 88         |
|   | g<br>G           | Ę,          | ۵۵          | ω        | ۵۰         | ، ب         | ٥۵          | ۰ م      | <b>3</b> ( | 9           | ٥.                                                                                          | Ω.           | À          | ٥.       | \$ &              | \ a           | ٥ ۵      | <b>\</b>              | ٥.                                                                 | ٥,        | ם<br>נ              | o <del>,</del> | <u></u> ~   | <b>t</b> < |                | ۸.         | i m      | ۵        | ۵                | ω        | 2        | ۵          | ត        | ۵                | io.        | ci i             | ٨           | ٥              | 2 6        | ) u        | -           | - 3      | ۶ ب           | ٨                                                                                                | <u>.</u>   | ٥              | Ìσ             | ာ ထ        |
|   |                  | E<br>G<br>U | 854         | 425      | 83         | 4           | 2           | <u>.</u> | 8          | 2           | 24.0                                                                                        | 326          | 38         | n g      | 705               | 3 5           | - C      | က်<br>ရေ              | 86                                                                 | 200       | 2                   | - ¢            | 3 u         | 2 8        | <u>,</u> ≃     | 9          | 8        | 1611     | 3356             | 8        | \$       | 2587       | න        | 99               | 8          | 500              | 88 9        | <del>5</del> 1 | 7 6        | 0 0        | 38          | 8 =      | 1284          | 8                                                                                                | 35         | . <del>2</del> | } &            | 8          |
|   | ₽ :              | e E         | ۱ <u>8</u>  | ଚ.       | . 49       |             | 2 8         | 9 1      | 5 6        | 7           | ~ ;                                                                                         | 8;           | 38         | 9 6      | 5.5               | ÿ E           | 200      | 9 8                   | 5:                                                                 | - 6       | 7.                  |                |             | <u>, r</u> | - α            | 2.7        | 33       | . 23     | <u></u>          | ∞.       | 92.      | . 16       |          | 8                | 8          | <u>.</u>         | 53.         | 44.6           | 77.        | 2 u        | 3 5         | 2 2      | <u> </u>      | <u>, cc</u>                                                                                      | 2          | <u>.</u><br>آم | <u> </u>       | · 있        |
| - | ş                | E /         | Δ           | <u>^</u> | Δ.         | <b>∆</b> .  | <u> </u>    | <u> </u> | ٠.         | ۵.          | Δ.                                                                                          | <u>^</u> .   | <b>^</b> ↓ | , د      | <u>^</u> 4        | \ <i>\$</i>   | <u>\</u> | <b>\</b>              | <u>\</u>                                                           | <u>\</u>  | Δ <i>Δ</i>          | <u> </u>       | <u>\</u>    | \ <u> </u> | Δ.Δ            | ^          | Δ,       | <u>^</u> | 4                | ۵        | Δ.       | Δ          | <u>^</u> | <u>^</u> ,       | Δ.         | Δ,               | Δ,          | c              | <b>V</b> • |            | <u> </u>    | . Z      | ^             | Δ                                                                                                | 0          | 10             | ۵,             | <b>.</b>   |
|   | £                | 1010        | 8           | 861      |            | 250         | 707         | 2 ¢      | )<br>;     | 177         | 2                                                                                           | Q :          | - S        | je       | 0.2               | - 6           | 7 1 7    | 100                   | 4 5<br>6 6<br>6 6<br>7                                             | 200       | 0.0                 | 9 4            | 2 2         | ğ          | 38             | 1676       | <u>6</u> | 1590     |                  | g        | 8        | 1831       | 6        | 833              | 9          | 8<br>8<br>8<br>8 | 8 8         | 2 C            | , C        |            | 0 0         | , G      | 8<br>77<br>72 | 7.5                                                                                              | 4          | 429            | 18             | 167        |
|   | ₽à               | بر<br>بر    | 8           | ფ        | ۲.<br>8    | 22 8        | , *<br>S &  | 7 ?      | ~ C        | 8           | -<br>-<br>-<br>-<br>-<br>-<br>-<br>-<br>-<br>-<br>-<br>-<br>-<br>-<br>-<br>-<br>-<br>-<br>- | ,<br>0<br>10 | 2          | ; :      | - a               | 0 0           | - u      | ,<br>,<br>,<br>,<br>, | 000                                                                | 2 0       | - 6<br>-            |                | 2 6         | , K        |                | 5.7        | . 37     | 않        | 4.               | .34      | 8        | ე.<br>წ    | 47       | 183              | 25         |                  | ¥ 8         | 35             | , t        | i S        | 3<br>8<br>8 | 3 8      | 8.40          | σ.                                                                                               | 24         | . <u></u>      | 20             | 8          |
|   | ×a               | 1           |             |          |            | 5.6         |             |          |            | ٠.          |                                                                                             |              | :          |          | 9 5               |               |          |                       | 9 8                                                                | 3 8       | 3.8                 |                | 7.5         | ğ          | 28             | 0          |          |          |                  |          |          |            |          |                  |            |                  |             |                |            |            | . '         |          |               | 1                                                                                                |            |                | ١.             | 8          |
|   | 至                | <u>2</u> -  | 7           | <u>5</u> | ≙ ફ        | 3,8         | 7 6         | 2;       | ţç         | \$ <u>-</u> | <u>o</u> <u>¢</u>                                                                           | 2 9          | <u> </u>   | 2 5      | 2 5               | † ¢           | 1 0      | 4 6                   | 3 8                                                                | ဥ ထု<br>က | <u> </u>            | 9 C            | 3 6         | ţα         | 2              | 2          | 27       | 8        | 8                | 3        | 45       | ස          | 2 t      | 8                | 77         | = \$             | <u>\$</u> : | <u>.</u> €     | <u> </u>   | ő          | 35          | - ç      | 88            | .≙                                                                                               | <u></u>    | <u>0</u> 0     | ; <del>F</del> | :8         |
|   | 3                | 25          | ıω          | ក        | 25         | 2 6         | 20 5        | 2 (      | D (        | 10          | ~. <u>c</u>                                                                                 | 2 €          | <u>0</u> u | O 6      | 0 2               | 7 0           | 5 8      | 2 0                   | 8 5                                                                | - 0       | 2 -                 | = =            |             | οα         | ) <b>(</b> (0) | 7.         | 2        | 44       | æ                | =        | 5        | 20         |          | -                | ည၊         | ~ ;              |             | -<br>-<br>-    | 2 ⊆        | אַ ב       | 2 5         | 2 g      | 2.5           | 9                                                                                                | ŗø         | . 22           | i Œ            | ·<br>유     |
|   | င် နိ            | 725         | 5846        | 2139     | 3626       | 28          | 25          | 0 0      | 200        | 2 g         | 200                                                                                         | 3 5          | 2 0        | 200      | 0 5<br>0 5<br>0 1 | 000           | 2000     | 0000                  | 200<br>200<br>200<br>200<br>200<br>200<br>200<br>200<br>200<br>200 | 200       | 7 10                | 338            | 36          | 217        | 176            | 2059       | 344      | 4023     | 3111             | 410      | 83       | 6027       | 20       | 4738             | 217        | 9003             | 0 u         | 000            | 9          | 4013       | 200         | 32       | 1055          | 1335                                                                                             | 8          | 242            | 1500           | 8          |
| ı | 8                | <u>.</u>    | 1.          |          |            |             |             |          |            | Ď.          |                                                                                             |              |            |          | •                 |               |          |                       |                                                                    | _         |                     |                |             |            | -              |            |          | •        | •                |          | ٠.       | -          |          |                  |            |                  |             |                |            |            |             | -        |               |                                                                                                  |            |                | -              |            |
|   | 8 8              | 38          | စ္တ         | 83 1     | 3 8        | 88          | 3 5         | ę ę      | 3 €        | 7 6         | 3 5                                                                                         | 3 t          | 2 tu       | 3 8      | 3.5               | i G           | 3 8      | 3 &                   | 3 0                                                                | ? E       | 5 5                 | 101            | , a         | 3          | 2              | 8          | 88       | 8        | ဖ                | 2        | 27       | <b>-</b> ; | නු ද     | <del>\$</del> \$ | 3          | 2 5              | 2 4         | - S            | 35         | 2.0        | g.          | <u> </u> | 8             | 8                                                                                                | ිසි        | 88             | 8              | <u>ب</u>   |
|   | 3 8              | 50          | -           | △.       | - c        | <b>1</b> 'c | v c         | 117      | ·          | - 4         |                                                                                             | Š            | 38         | , !      | <u>.</u>          | 2             |          | 134                   |                                                                    | ۸.        | <u>.</u> K          | <b>,</b>       | <u>.</u>    | . 🛆        | ^              | <b>^</b>   | Δ        | ~        | _                | Δ        | Δ        | <u>^</u> ; | 1250     | Δ.               | <u>^</u> . | <u>^</u> _       | 7 u         | <u>.</u> 4     | <u>√</u>   | Δ          | <u>^</u>    | Δ        | Δ             | <u>^</u>                                                                                         | 4          | ۸              | . <u>^</u>     | Δ.         |
|   | S &              | -           | <u>^</u>    | = :      | <u>^ /</u> | <u>\</u>    | <u>\</u>    | <u>۸</u> | <u>.</u> Z | <u>.</u> _  | <u>.</u> 4                                                                                  | \ <u> </u>   | 4          | . 4      | <u>\</u>          | 4             | <u>.</u> | <u>.</u>              | 4                                                                  | Δ.        | <b>≥</b> , <b>∠</b> | <u>.</u>       | <u>.</u>    | Δ          | Δ              | -          | 83       | Δ.       | 88               | _        | <u></u>  | 58         | 7        | 4 (              | 2 t        | <u>Ω</u> +       | <u> </u>    | , o            | -          | o.         | 7           | 4        | 0             | Δ                                                                                                | 6)         | Δ              | ਚ              | <u>න</u> අ |
|   |                  |             |             | •        |            | ٠           |             | ٠        | •          | •           | ٠                                                                                           | ٠            | ٠.         | ٠        | •                 |               |          |                       |                                                                    |           |                     |                |             |            |                |            |          | 362      | 114              | 527      | සි       | 8<br>8     | 525      | 10               | 7 7 7      | ი <u>ი</u>       | 0 0<br>0 0  | 38             | 202        | 7.1        | 8           | 560      | 800           | 629                                                                                              | 9.0        | 746            | 625            | 519        |
|   | ď                | -           | 1484        |          |            | -           |             | -        | -          | -           | -                                                                                           | ,-           | -          | •        |                   | -             | -        |                       | -                                                                  | -         | -                   | -              | •           | _          | 4 1482         |            |          | 9 1476   | 7 1475           | 4 1475   | 2 1475   | 5 1474     | 4 14 (3  | 14/2             | 7141       | 2/4/             | 22          | 272            | 777        | 1470       | 1470        | 1472     | 9 1471        | 1470                                                                                             | 3 1470     | 1471           | 7 1473         | 1472       |
|   | Local<br>X-conrd | 4693, 02    | 4692.89     | 7000     | 4500       | 7800 83     | 4698 43     | 4608     | 4698 77    | 4597 BE     | 4695 77                                                                                     | 4504 17      | 7694 1R    | 4692 GG  | 4691, 77          | 4691 81       | 4691, 59 | 4691.10               | 4690.26                                                            | 4691.22   | 780 057             | 4691, 86       | 4697, 16    | 4696, 63   | 4694. 61       | 4691, 23   | 4690, 11 | 4590.38  | 4692,00          | 4690, 10 | 4590, 63 | 4691.47    | 4081.02  | 90.000           | 4037. 20   | 000 TOUR         | 4654. CA    | 4505           | 4694 26    | 4593, 42   | 4693, 29    | 4691.18  | 4691.00       | 4691, 44                                                                                         | 4691, 293  | 4690.35        | 4697, 57       | 4697, 600  |
|   |                  |             |             |          |            |             |             | د د      |            |             |                                                                                             |              |            |          |                   |               |          |                       |                                                                    |           |                     |                |             |            | -              |            |          |          |                  | _        |          |            |          |                  |            | - "              |             |                |            |            |             |          |               | . :                                                                                              |            |                | •              |            |
| ľ | Sample<br>No.    | 155         | 1422        | 1645     | 15.5       | 1           | 1427        | H128     | 11100      |             | _                                                                                           | -            | _          | _        |                   | -             | -        | Ξ.                    |                                                                    |           |                     | _              | _           | _          | Ξ.             |            | LH-02    |          |                  |          |          |            |          |                  | -          |                  | -           | -              | ' –        |            | 7           |          | -             | _                                                                                                | _          | 7              |                | LH.24      |
|   | i 9              | 1701        | 1702        | 2 6      | 705        | 1708        | 707         | 1708     | 1709       | 7.10        | 7                                                                                           | 712          | 1713       | 1714     | 1715              | 1716          | 1717     | 1718                  | 1719                                                               | 1720      | 3                   |                |             |            | 1725           |            | 1727     | 1728     | 1729             | 1730     | 2        | 32         | 35       | <br>             | 2 6        | 0 6              | 2 6         | 3 2            | 175        | 1771       | 1742        | 1743     | 1744          | 1745                                                                                             | 1746       | 1747           | 1748           | 1749       |