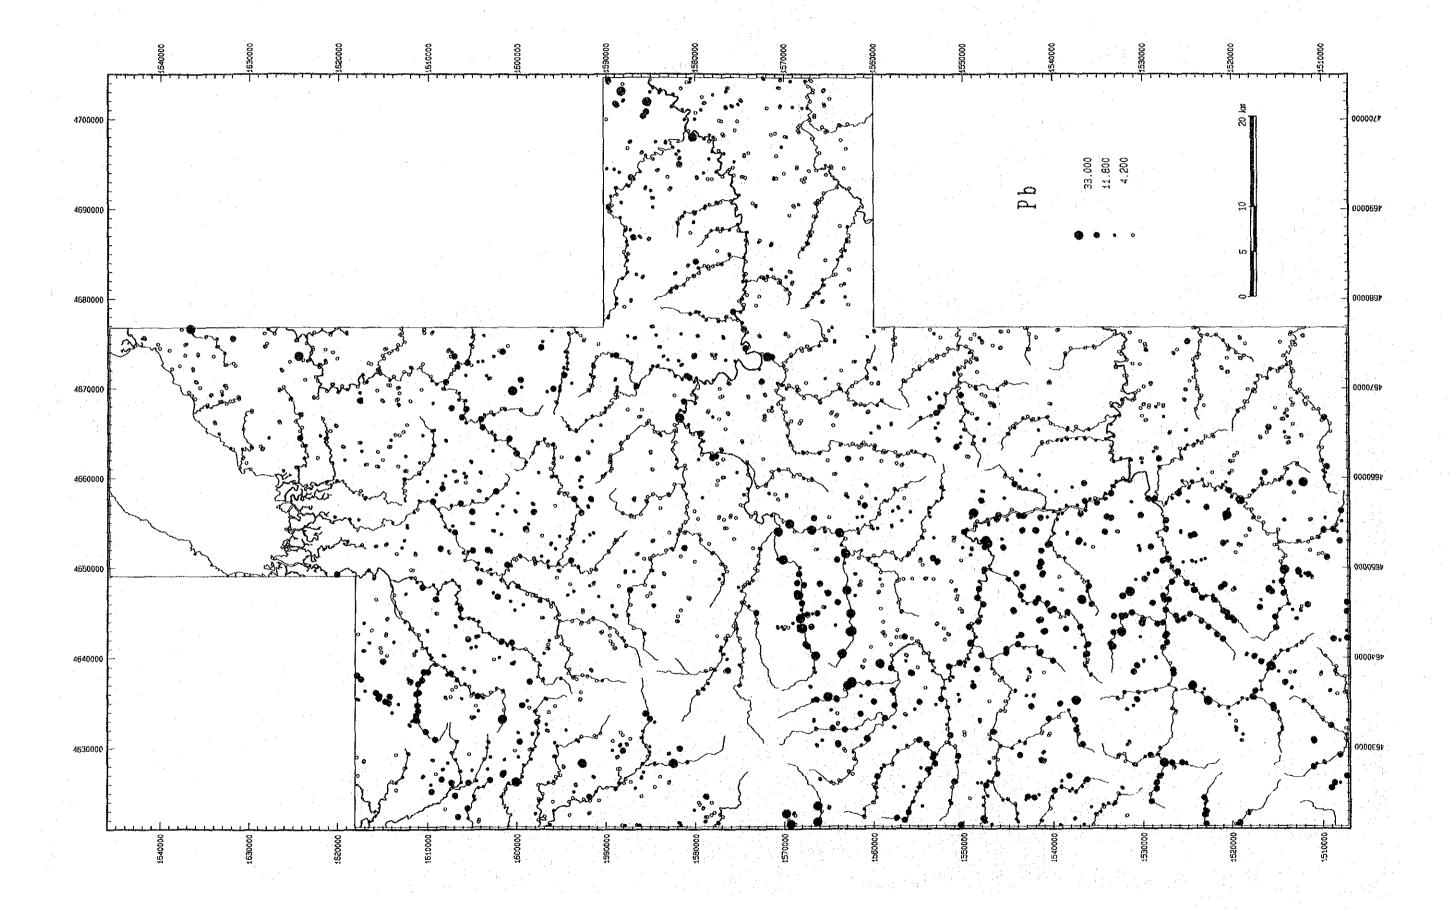

-485-

|    |                                   | 5 8                                                                                   | م کا                 | Δ.         | ΔΔ                  | Δ.             | ΔΔ                                                                 | <u> </u>   | ۵,۵                                                  | Δ.     | Δ Δ                     | Δ           | <u> </u>    | ۸ ۸                                                                                              | Δ.     | Δ Δ              | Δ.Δ.        | ~ .              | Δ.         | <u>- 2</u> | រុប                        | 80                | ה<br>ב      | ; <u> </u>  | ក្ច         | <b>ω</b> σ    | α          | 21           | - 6            | <u></u>                                      | <u> </u>     | 28       | <u>∞</u> € | φ<br>Φ              | ÷ 5                                           | 3 to             |         |
|----|-----------------------------------|---------------------------------------------------------------------------------------|----------------------|------------|---------------------|----------------|--------------------------------------------------------------------|------------|------------------------------------------------------|--------|-------------------------|-------------|-------------|--------------------------------------------------------------------------------------------------|--------|------------------|-------------|------------------|------------|------------|----------------------------|-------------------|-------------|-------------|-------------|---------------|------------|--------------|----------------|----------------------------------------------|--------------|----------|------------|---------------------|-----------------------------------------------|------------------|---------|
|    | i                                 | w<br>o<br>o                                                                           | ۵۵                   | ۵۵         | ۵۵                  | ٨              | ۵۵                                                                 | 86         | ۵۵                                                   | ٨٤     | ۵۵                      | ۵           | ۵ ه         | <b>A</b>                                                                                         | ۵٤     | 8                | ۵           | ۵٤               | ۱۵۰        | ۵۵         | ۵۵                         | ۸6                | ۵۵          | ۵۵          | ۵۱          | ۵۵            | ۵          | A 6          | ۵۵             | ۵۶                                           | 8            | ۵۵       | 8          | ۵۵                  | ۸۵                                            | ۵۵               |         |
|    | · .                               | p Ed<br>⊃ d                                                                           | 2 2                  | 0          | 20                  | 0.0            | ×. ~.                                                              | 27 a       | . <del>.</del> . 4                                   | 44     | 7 60<br>                | 7.5         | ας α        | ۲.<br>ه ه                                                                                        | <br>2. | t-<br>4 c        | 9           | œ «<br>          | 8 8        | <b>∀</b> ₹ | † <del>†</del>             | ر<br>د د          | 1 W         | 2.5         | 80          | 2 0           | . 6        | 40           | 96             | 2.2                                          | ۲.<br>در در  | 9        | ⊗ ₹        | 1 47<br>1 (1)       | 4.c                                           | 200              |         |
|    |                                   | 11 %<br>11 %                                                                          | 3 B                  | <u>છ</u>   | 35                  |                | 22                                                                 | <u>ლ</u> : | 2                                                    | :.<br> | 4                       | <del></del> | 2           | - 22                                                                                             | Ξ;     | = 2              | <u>ა</u>    | <del>4</del> =   | 2          | 4 π        | <u>. 6</u>                 |                   | 7 7         | <u>4</u>    | ည္က         | 2             | ដែ         | 40           | 22             | 8                                            |              | . 18     | <br>       | 38                  | <br>82 5                                      | 28               |         |
| ٠. |                                   | ris<br>Mod                                                                            | 11.8                 | £2.5       | £ 5                 | დ.             | 2 22                                                               | <u>က</u> စ |                                                      | 55     | 2.5                     | Ξ:          | <u>က</u> ငှ | 2 ∞                                                                                              | 25     |                  | 9           | 24<br>24         | 2 62       | জ<br>জ     | <u>.</u>                   | <u>က</u> <u>-</u> | <u>-</u> 23 | ლ <b>თ</b>  | ស្ត         | ₽ ⊆           | 2.=        | ಕಾ ಕ         | 5 57           | <u></u>                                      | σ <b>,</b> α | 21       | ក្ ជួ      | 8 2                 | ত ন                                           | ည္               |         |
|    |                                   | & &                                                                                   | ωr                   | · 01 (     | o                   | ω (            | თ. თ.                                                              | 0.0        | n to                                                 | 0      | 0 4                     | ø           | <u>ښ</u>    | ), d                                                                                             | ហេ     | ~ 0              | າພ          | <b>60</b> 0      | ာတာ၊       | ب<br>ان    | † O                        | 40                | ۵۰          | တ င်        | 4           | ه نه          |            | ທ (<br>ຜູ້ - | n <del>v</del> | හ                                            | O C          | -1 c     | တ ဗ        | ۱۵۲۰۰<br>کامیک      | თ <del>-</del>                                | 1 00             | ļ       |
| •  |                                   | (0 ×2°                                                                                | 12<br>5<br>2         | 2          | 4 6                 | 4              | - vi                                                               | Θ.         | រី<br>រូប                                            | 55     | 14                      | 15 . 4      | 7.          |                                                                                                  |        |                  | ٠           |                  | 10.0       |            | 908                        |                   | ٠.          | 4           |             |               |            |              | 4              |                                              |              | i .      |            | ٠.                  |                                               | :                |         |
|    |                                   | ည<br>ရှင်<br>ရ                                                                        | 4 %                  | ٨          | ი გ<br>ი გ          | ٨              | ე <i>ი</i><br>გო                                                   | 9.6        | ) ()<br>) ()                                         | ۵۵     | 2 O                     | о           | ٨           | •                                                                                                | •      | •                | ٠.          | ٠                | ٠,         | •          | ٠.                         | ٠                 | ٠. ٠        | •           | • •         | • .           | • •        | •            | •              | •                                            | •            | • •      | •          | • •                 | •                                             |                  |         |
|    |                                   | i waa                                                                                 |                      |            |                     |                |                                                                    |            |                                                      |        |                         |             |             |                                                                                                  |        |                  |             |                  |            |            |                            |                   |             |             | :           |               |            |              |                |                                              |              |          |            |                     |                                               |                  | ļ.<br>I |
|    | 1                                 | 2 %<br>2 %                                                                            |                      |            |                     |                |                                                                    | . :        |                                                      |        |                         |             |             |                                                                                                  |        |                  |             |                  |            |            |                            |                   |             |             | •           |               |            |              |                |                                              |              |          |            |                     | <u>, , , , , , , , , , , , , , , , , , , </u> | - w              |         |
|    |                                   | 2 %<br>2 %                                                                            | ' '                  | • • •      | 0.0.<br>∆∆          | ۰.<br>د        |                                                                    | •          |                                                      | •      | •                       | •           | •           |                                                                                                  | •      | •                | • •         | • .              | •          | •          | <br>                       | •                 | •           | . •         | • •         | •             |            |              |                |                                              | ٠,           |          |            |                     | Δ.                                            | · _              | ļ       |
|    |                                   | .¥.60                                                                                 | l                    |            | A                   | 10.            |                                                                    |            | `                                                    |        |                         |             |             |                                                                                                  |        |                  |             |                  |            |            |                            |                   | .:          |             |             |               |            |              |                |                                              |              |          |            |                     | • .                                           |                  |         |
|    | ysis (                            |                                                                                       |                      |            |                     | . 1            |                                                                    |            |                                                      |        |                         |             |             |                                                                                                  |        |                  | •           |                  |            |            |                            | ٠                 |             |             |             |               |            |              |                |                                              |              |          |            |                     |                                               | D 10             | :       |
|    | al Anal                           | \$%                                                                                   |                      |            | ٠.                  |                | •                                                                  |            |                                                      | •      | •                       | -           |             |                                                                                                  |        |                  | -           |                  |            |            |                            |                   |             |             |             |               |            |              |                |                                              |              |          |            |                     | - 15<br>- 1                                   |                  |         |
|    | List of Geochemical Analysis (45) |                                                                                       | 3 -13                | . •        |                     | •              | • •                                                                | •          | • •                                                  | . •    |                         |             | •           | •                                                                                                | • •    | •                | • . •       |                  | •          | •          | • •                        | •                 |             | •           | • •         | •             |            | •            | •              | •                                            | •            | •        | •          | <u>-</u>            | •                                             |                  | <br> -  |
|    | of Ge                             | g<br>g<br>g                                                                           |                      |            | 115                 | 120            | <u> </u>                                                           | 38 E       | 3 <u>8</u>                                           | 86     | n <u>C</u>              | 126         | 707         | 3 6                                                                                              |        |                  |             |                  |            |            |                            |                   |             |             | ٠           |               |            |              |                |                                              |              |          |            | : :                 |                                               |                  |         |
|    | List                              | 38                                                                                    | 40                   | <b>φ</b> : | വ വ                 | (A)            | က က                                                                | · ω •      | 4 W                                                  | 4.     | 4 (C                    | ന           | ro i        | വ വ                                                                                              | · []   | :<br>:           | o I~        | 2"               | വര         | ω u        | O RO                       | ω,                | ;<br>4 ₩    | ເດ ເ        |             | េះ            |            | 400          | ~ µΩ           | 900                                          | IO I         | ຸຕ       | ۶ ۱        | 3,22                | നം                                            | ο σο             |         |
|    |                                   | ပ ရှိ                                                                                 | 238<br>221           | 9          | <u>e</u> 8          | 129            | 5 <del>2</del>                                                     |            |                                                      |        |                         |             |             |                                                                                                  |        |                  |             |                  |            |            |                            |                   |             |             |             |               |            |              |                |                                              |              | A.       | ٠.         |                     | 1                                             | ļ                | :       |
|    |                                   | 8 8                                                                                   | m                    | ∀ :        | ~ △                 | <del>-</del> ( | 0 0                                                                | 04÷        | <u>^</u> ∾                                           | ന      | ^ «·                    | 4           | 00          | n c                                                                                              | (M)    | ^ <              | . △         | ω <del>f</del>   | , w        | 4 ո        | 0.4                        | ***               | 4 ω         | <b>*1</b> * | 1 (0        | rù ∠          | 4          | 4 n          | n n            | (က)<br>(                                     | an e         | œ        | ო-         | <u>-</u> 10         | 40                                            | οω               | İ       |
|    |                                   | 8 g                                                                                   | l                    |            |                     |                |                                                                    |            |                                                      | ٠.     |                         | '           |             | 1.                                                                                               |        |                  |             |                  | ٠.         |            |                            |                   | - 1         |             |             | -:1           |            |              |                |                                              |              |          |            |                     |                                               |                  | -       |
|    |                                   | ₹ <del>8</del>                                                                        | ~ ~                  | N          | - 4                 | ~              | △                                                                  | α÷         | <u>^</u>                                             | ۵.     | <u>^</u>                | Δ           | Δ.          | <u>^</u> ^                                                                                       | Δ.     | <u> </u>         | 2 \triangle | <u> </u>         | 8          | <u> </u>   | Δ.                         | <u>.</u>          | ^ ^         | <b>△</b>    | 7 \         | <u>^</u>      | <u>, 7</u> | <u> </u>     | <u>^</u> ∆     | <b>.                                    </b> | <u>^</u>     | 4        | Δ.         | - ~                 | <b>4</b>                                      | ∆ ∆              |         |
|    |                                   | S mada                                                                                | ည္က ဖ                | ;<br>;     | <u>^</u> =          | Δ              | ~ △                                                                | <u>ب</u> د | <u>,</u> 4                                           | Δ,     | N 4                     | · 00        | OI (        | ^ مِ                                                                                             | ហ      | დ ი              | o           | Νģ               | ე თ        | <u>^</u> / | <u>^</u> ∞                 | 2                 | ., <u>^</u> | ۰ ۵         | ი ≙         | တα            | <u>.</u>   | <u>ო</u>     | 10 ed          | Δ,                                           | =            | Δ Δ      | <b>∆</b> ; | 2 8                 | r-÷                                           | <b>△</b> △       |         |
|    |                                   | ()<br>8<br>10<br>10<br>10<br>10<br>10<br>10<br>10<br>10<br>10<br>10<br>10<br>10<br>10 | <u>8</u> 8           | 90         | 413                 | . 776          | <br>8<br>8<br>8                                                    | 269        | 911                                                  | 183    | 084                     | . 024       | . 403       | 25.03<br>349<br>349                                                                              | 96     | . 561<br>547     | 854         | 7. 269           | 867        | 598        | 3.291                      | 9.851             | 200         | 360         | 9.50<br>851 | 9. 692<br>4.0 | 908<br>908 | 7. 932       | 7.872          | 99                                           | 5 50         | 326      | 033        | 2. 58<br>87. 5      | 3. 566                                        | 2. 330<br>1. 667 |         |
|    |                                   | Ę                                                                                     | 0 1579.              |            | 77                  |                |                                                                    |            | 7.7                                                  |        |                         |             |             |                                                                                                  | y i    | 1.               |             | À                | 1.44       |            | 100                        | ъ.                |             | ٠.,         | 11.3        | 3.5           |            |              |                |                                              | ٠.           |          |            |                     |                                               |                  |         |
|    |                                   | × 100 ×                                                                               | 1665, 05<br>1660, 36 | 1668.20    | 4667.83<br>4667.43  | 4667.45        | 4566.89<br>4666.73                                                 |            |                                                      |        |                         |             |             |                                                                                                  |        |                  |             |                  |            |            | 4660.32 -                  |                   |             |             |             | •             |            |              |                | • . •                                        |              | <u> </u> |            | 4553. St<br>4662. Q | 4663. 7                                       | 4663.2<br>4663.2 |         |
|    |                                   |                                                                                       |                      | 7          |                     |                |                                                                    |            |                                                      |        |                         |             |             |                                                                                                  |        |                  |             |                  |            |            |                            |                   |             |             |             |               |            |              | ·              |                                              |              |          |            |                     |                                               |                  |         |
|    |                                   | Sample<br>No.                                                                         | KER26                | χ<br>Ен28  | 2<br>2<br>2<br>8    | KEN31          |                                                                    | KENS4      | X (2) (3) (3) (4) (4) (4) (4) (4) (4) (4) (4) (4) (4 | KEN37  | 7.<br>28.<br>28.<br>28. | KEN-46      | EP4         | 7<br>7<br>7<br>7<br>8<br>7<br>8<br>7<br>8<br>7<br>8<br>8<br>8<br>8<br>8<br>8<br>8<br>8<br>8<br>8 | KEN44  | X<br>5<br>5<br>6 | A THE       | A<br>4<br>6<br>6 | X 75.      | KE SO      | 7<br>7<br>7<br>8<br>7<br>8 | 7.<br>20.         | KE 105      | KE 307      | KE.08       | KE:13         | KE112      | XE. 13       | 7.<br>7.<br>7. | KE316                                        |              | <u> </u> | KE 120     | KEJ22               | KE 123                                        | KE324<br>KE325   |         |
|    |                                   | हुं 2                                                                                 | 2201                 | 2203       | 2204<br>2205<br>205 | 2206           | 220<br>220<br>200<br>200<br>200<br>200<br>200<br>200<br>200<br>200 | 2209       | 32                                                   | 2212   | 2213<br>2213            | 2215        | 2216        | 2217                                                                                             | 2219   | 2220             | 2222        | 2223             | 5252<br>78 | 2226       | 2228                       | 2229              | 223         | 2232        | 2232        | 2235          | 2237       | 2238         | 2239           | 2241                                         | 2242         | 2245     | 2245       | 2246                | 2248                                          | 2249             |         |
|    |                                   |                                                                                       | •                    |            | ٠                   |                |                                                                    |            |                                                      |        |                         | •           |             |                                                                                                  | 1.5    |                  |             | Н                | 01         |            | •                          |                   |             |             |             |               |            |              |                |                                              |              |          | - 1        |                     |                                               | ř                |         |
|    |                                   |                                                                                       | ٠                    |            |                     |                |                                                                    | •          |                                                      |        |                         |             |             |                                                                                                  |        |                  | :           |                  |            |            |                            |                   |             |             |             |               |            |              |                |                                              |              |          |            |                     |                                               |                  |         |
|    |                                   |                                                                                       |                      |            |                     |                |                                                                    |            |                                                      |        |                         |             |             |                                                                                                  |        |                  |             |                  |            |            |                            |                   |             |             |             |               |            |              |                |                                              |              |          |            |                     |                                               |                  |         |