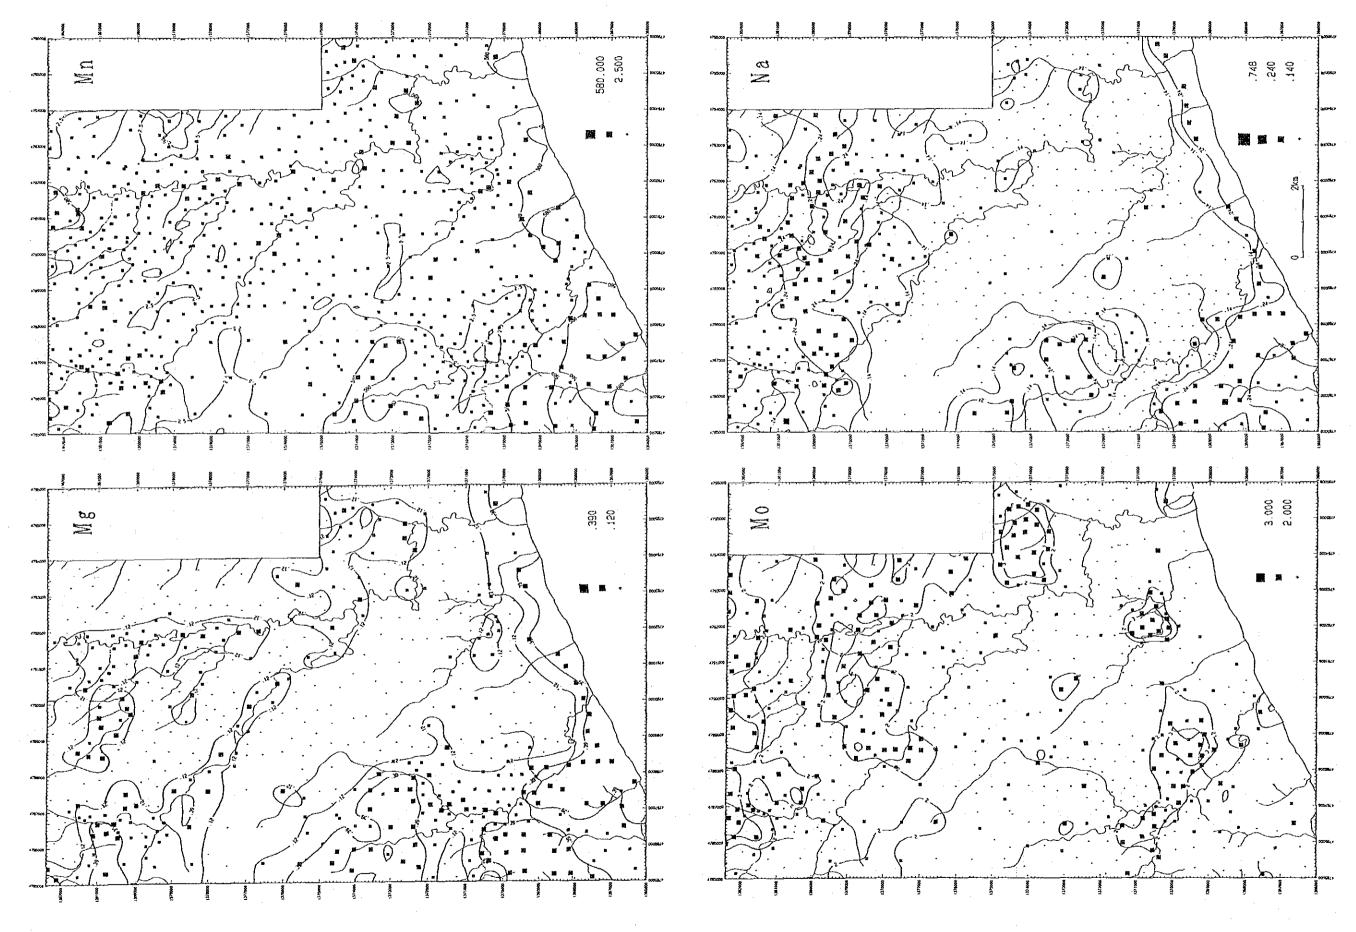

| 554          | 222     | 226      | 557      | 228      | 223      | 200      |              | 262      | 29<br>29 | 26       | 20<br>20<br>20 | 200      | 28       | တ္ထ      | 99<br>200<br>200 | 570      | 27       |          |          | 574      |          |          | 577      | 578      | 9<br>13  | ස<br>සූ        | <u>88</u> |
|               |            |              |            |              |         |          |          |          |          |          |              |          |          |          |                |          |          |          |                  |          |          | -1       | 10       | 1        | บ "      |          |          |          |          |                | ı         |

Appendix 41

Distribution map of elements in Area G













Appendix 42

List of soil geochemical samples in Area H



| 囯        |
|----------|
| (Area    |
| Area (   |
| Sipit    |
| Sungai   |
| .:<br>:: |

| Page 1     | Vegitation              | Cocoa plantation<br>Cocoa plantation<br>Cocoa plantation<br>Cocoa plantation<br>Oil palm plant.<br>Cocoa plantation<br>Cocoa plantation<br>Cocoa plantation<br>Oil palm plant. | Oil palm plant. Cocoa plantation Oil palm plant. Oil palm plant. Oil palm plant. Oil palm plant. None vegitation None vegitation None vegitation None vegitation | Bush Bush Secondary forest Secondary forest Secondary forest Secondary forest Secondary forest Secondary forest Oil palm plant. Cocoa plantation