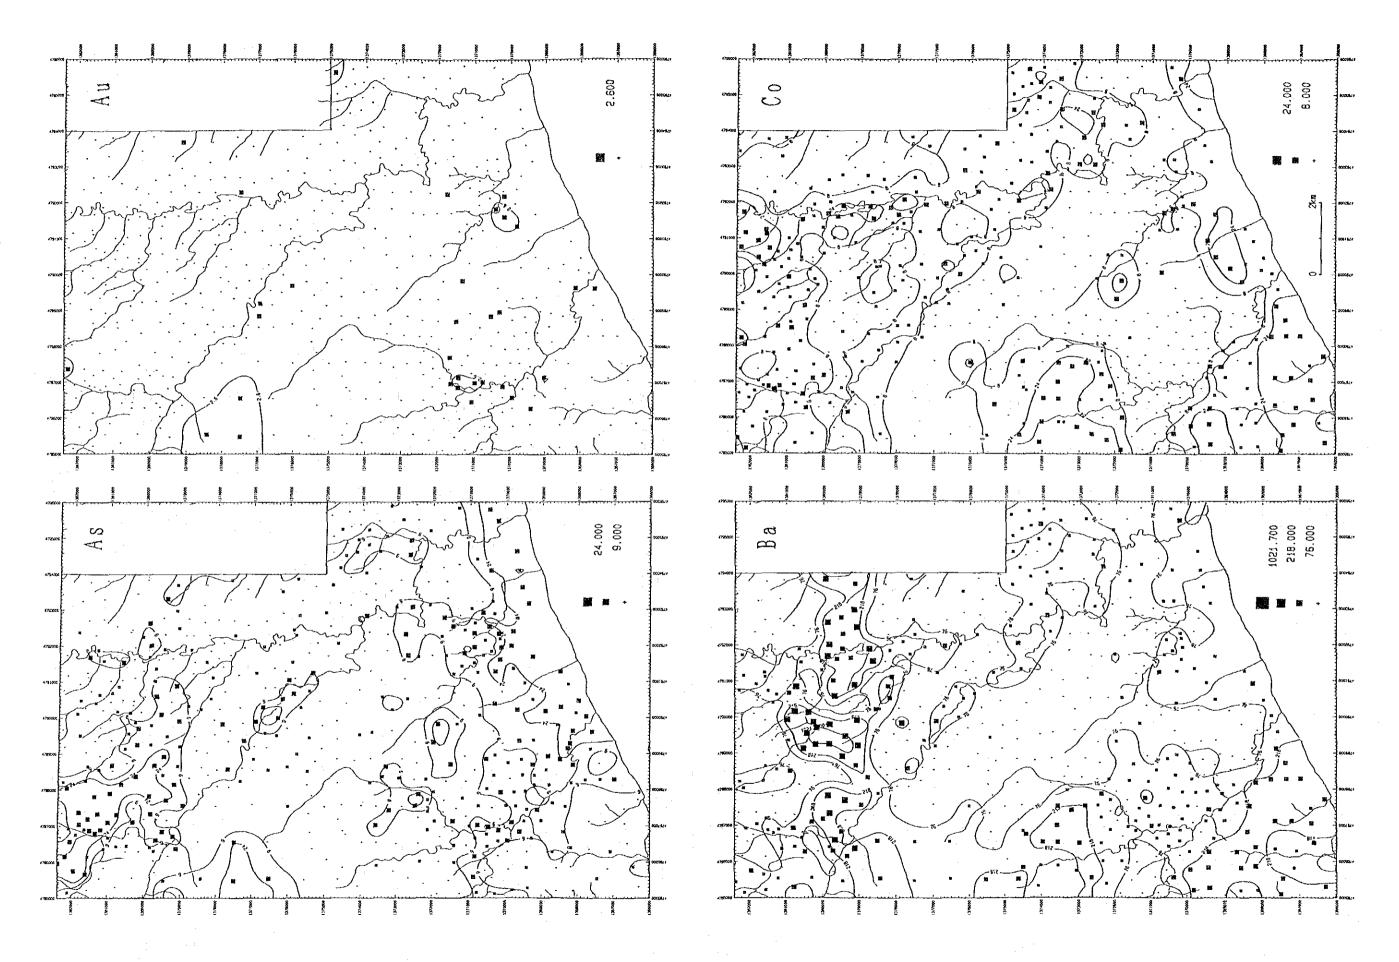

|            | 554          | 222     | 226      | 557      | 228      | 223      | 200      |              | 262      | 29<br>29 | 26       | 20<br>20<br>20 | 200      | 28       | တ္ထ      | 99<br>200<br>200 | 570      | 27       |          |          | 574      |          |          | 577      | 578      | 9<br>13  | ස<br>සූ        | <u>88</u> |
|               |            |              |            |              |         |          |          |          |          |          |              |          |          |          |                |          |          |          |                  |          |          | -1       | 10       | 1        | บ "      |          |          |          |          |                | ı         |

Appendix 41

Distribution map of elements in Area G













Appendix 42

List of soil geochemical samples in Area H



| 囯        |
|----------|
| (Area    |
| Area (   |
| Sipit    |
| Sungai   |
| .:<br>:: |

| Page 1     | Vegitation              | Cocoa plantation<br>Cocoa plantation<br>Cocoa plantation<br>Cocoa plantation<br>Oil palm plant.<br>Cocoa plantation<br>Cocoa plantation<br>Cocoa plantation<br>Oil palm plant. | Oil palm plant. Cocoa plantation Oil palm plant. Oil palm plant. Oil palm plant. Oil palm plant. None vegitation None vegitation None vegitation None vegitation | Bush Bush Secondary forest Secondary forest Secondary forest Secondary forest Secondary forest Secondary forest Oil palm plant. Cocoa plantation