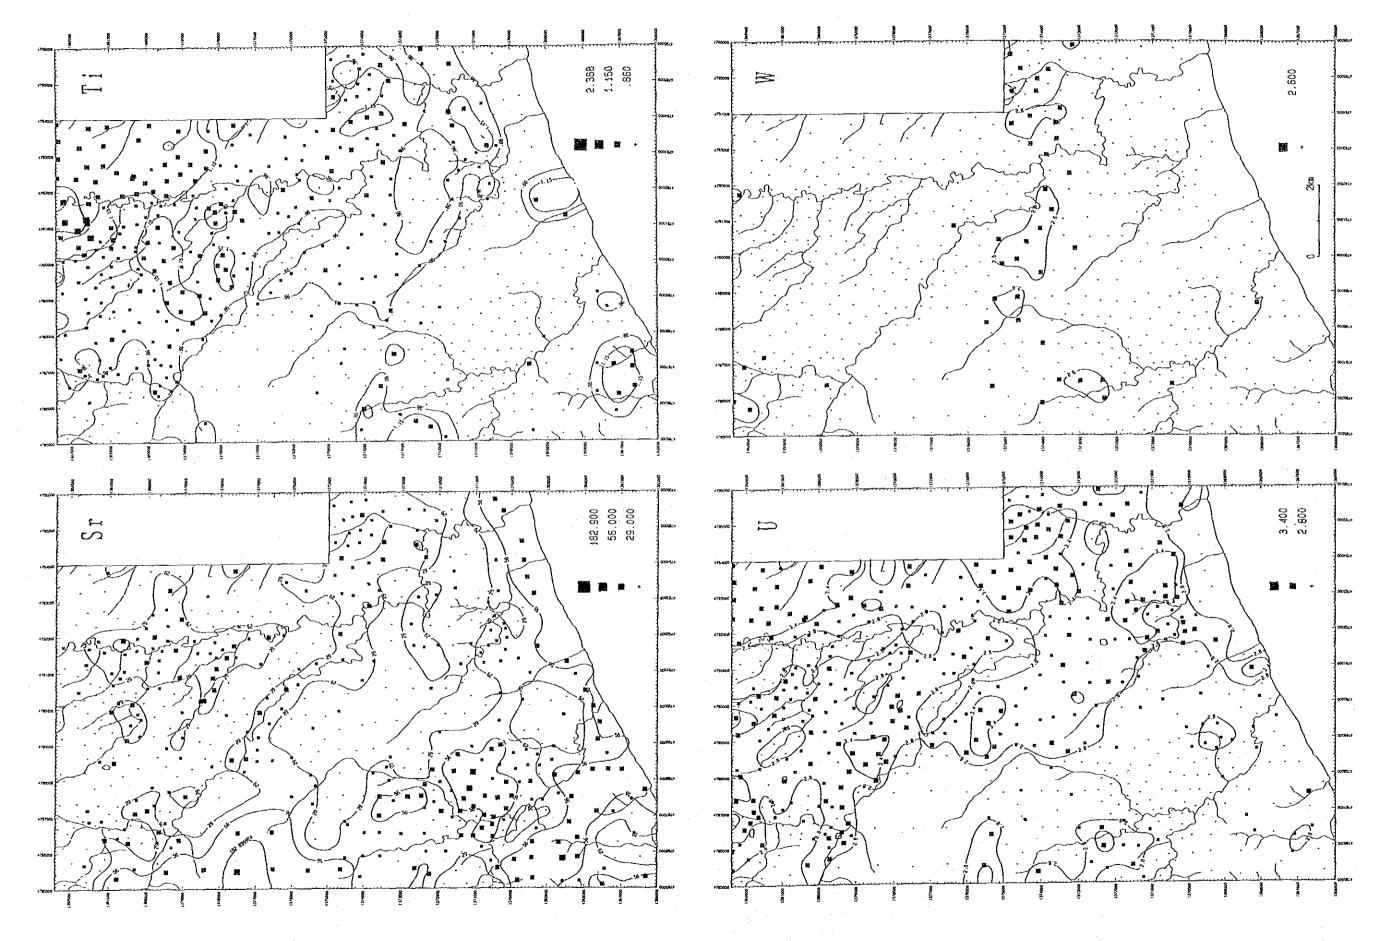

Appendix 39

List of soil geochemical samples in Area G

| ড         |
|-----------|
| (Area     |
| Apas Area |
| Apas      |
| Sungai    |
| Area:     |

|                         | ded                                                                                                         | Teeeee                                                                                                                                             |                                                                                                                                                                         |                                     |
|-------------------------|-------------------------------------------------------------------------------------------------------------|----------------------------------------------------------------------------------------------------------------------------------------------------|-------------------------------------------------------------------------------------------------------------------------------------------------------------------------|-------------------------------------|
| Vegitation              | Bush Bush Bush Bush Bush Bush Cocoa plantation Cocoa plantation Cocoa plantation                            | Cocoa plantation<br>Cocoa plantation<br>Cocoa plantation<br>Cocoa plantation<br>Cocoa plantation<br>Palm oil plant.<br>Palm oil plant.             | Bush Bush Cocoa plantation Cocoa plantation Cocoa plantation Bush Cocoa plantation Cocoa plantation Cocoa plantation Cocoa plantation Cocoa plantation Cocoa plantation | ŧ                                   |
| н;*                     | 2222222                                                                                                     | **************************************                                                                                                             | 0000000                                                                                                                                                                 |                                     |
| * 100                   | ZZZZZZZZZZ                                                                                                  | ZZZUUZUUL                                                                                                                                          | ZZZZZZLLL                                                                                                                                                               |                                     |
| £ 5∆<br>. s             | 0000000000                                                                                                  | 0000000000                                                                                                                                         | 0000000000                                                                                                                                                              |                                     |
| <br>                    | FFKKKKKKK                                                                                                   | FEFERFERKE                                                                                                                                         | 产队厅员厅员员员员员                                                                                                                                                              |                                     |
| Color                   |                                                                                                             |                                                                                                                                                    | പ്പ്പ്പ്പ് പ്<br>പ്പ്പ്പ് പ്<br>പ്പ്പ്പ് പ്<br>പ്പ്പ് പ്                                                                                                                | Clayey (C)                          |
| Depth<br>(cm)           | 044888<br>00044888                                                                                          | 08 8 8 9 9 9 9 9 9 9 9 9 9 9 9 9 9 9 9 9                                                                                                           | 024<br>40<br>40<br>40<br>40<br>40<br>40<br>40<br>40<br>40<br>40                                                                                                         | (S)<br>₩et                          |
| Geol.<br>Unit           | An,<br>An,<br>Da <sub>2</sub><br>Da <sub>2</sub><br>Da <sub>2</sub><br>Da <sub>2</sub><br>Da <sub>2</sub>   | Das<br>Das<br>Ans<br>Ans<br>Ans<br>Ot<br>Ot<br>Dt                                                                                                  | Anı<br>Anı<br>Anı<br>Anı<br>Anı<br>Anı<br>Anı<br>Anı<br>Anı                                                                                                             | size: Sandy                         |
| Rock of<br>Basement     | argi, andesite andesite                                                                                     | and, boulder and, boulder ————————————————————————————————————                                                                                     | sili. andesite  sili. andesite                                                                                                                                          | *2Grain size: Sa<br>*4Humidity: Dry |
| 1/50,000<br>Topo. Sheet | Tawau North Apas-Balang | Apas-Balang<br>Apas-Balang<br>Apas-Balang<br>Apas-Balang<br>Apas-Balang<br>Apas-Balang<br>Apas-Balang<br>Apas-Balang<br>Apas-Balang<br>Apas-Balang | Tawau No<br>Tawau No<br>Tawau No<br>Tawau No<br>Tawau No<br>Tawau No<br>Tawau No<br>Tawau No                                                                            | or none $(R)$ $(M)$ , Flat $(F)$    |
| iates<br>E              | 4785.15<br>4785.44<br>4785.97<br>4786.16<br>4786.59<br>4786.92<br>4786.92<br>4786.92<br>4788.04             | 4789.19<br>4789.67<br>4790.07<br>4791.16<br>4791.73<br>4792.41<br>4793.43<br>4793.43                                                               | 888888888888888888888888888888888888888                                                                                                                                 | (F), Rare<br>Moderate               |
| Coordinates<br>N        | 1382.12<br>1382.36<br>1382.36<br>1382.39<br>1382.05<br>1382.05<br>1382.09<br>1382.28<br>1382.28             | 1382.23<br>1382.21<br>1382.21<br>1382.27<br>1382.20<br>1382.37<br>1382.34<br>1382.33                                                               | 1381.<br>1381.<br>1381.<br>1381.<br>1381.<br>1381.<br>1381.<br>1381.                                                                                                    | V (M), Few<br>Steep (S),            |
| Sample<br>No.           | PG001<br>PG002<br>PG003<br>PG004<br>PG006<br>PG006<br>PG007<br>PG008                                        | PG011<br>PG012<br>PG013<br>PG014<br>PG015<br>PG017<br>PG018<br>PG019<br>PG020                                                                      | PG021<br>PG022<br>PG023<br>PG024<br>PG025<br>PG025<br>PG026<br>PG029<br>PG029                                                                                           | *¹Gravel: Many *3Topography: 5      |
| Ser.<br>No.             | 1084667860                                                                                                  | 11<br>12<br>14<br>15<br>17<br>18<br>19<br>20                                                                                                       | 21<br>22<br>23<br>24<br>25<br>26<br>27<br>29<br>30                                                                                                                      | *¹Gra                               |
|                         |                                                                                                             |                                                                                                                                                    |                                                                                                                                                                         |                                     |

| Z   | Area:       | Sungal A             | Apas Area (        | (Area G)           |                         |                     |                 |               |                |              |         |                                                  |          | Page 2           |
|-----|-------------|----------------------|--------------------|--------------------|-------------------------|---------------------|-----------------|---------------|----------------|--------------|---------|--------------------------------------------------|----------|------------------|
|     | Ser.<br>No. | Sample<br>No.        | Coordinates<br>N E | nates              | 1/50,000<br>Topo. Sheet | Rock of<br>Basement | Geol.<br>Unit   | Depth<br>(cm) | Color          |              | × 5.0   | . ₩<br>. ₩                                       | H; *     | Vegitation       |
|     | 33          | PG031                | 1381.35            |                    |                         |                     | Anı             | 40            |                | α.           | 0       | ايتزا                                            |          |                  |
|     | 32          | PG032                | 381.               | $\infty$           |                         | 1                   | Anı             | 70            |                | o <b>c</b> : | ۰       |                                                  |          |                  |
|     |             | PG033                | 381.               | ഹ                  |                         | 1                   | Anı             | စ္က           | i              | Æ            | ن       |                                                  |          |                  |
|     | کن<br>14 ا  | PG034                | 380.               | 4786.44            |                         | 1                   | Anı             | 40            | بر<br>ق        | <b>I</b>     | ر<br>ت  |                                                  |          |                  |
|     | 35          | PG035                | 380.               | ø                  |                         | 1                   | Anı             | 40            | B. R.          | щ            | ပ       |                                                  |          | Cocoa plantation |
|     | 36          | PG036                | 381.               | $^{\circ}$         |                         |                     | Daz             | 23            | <u>.</u><br>نر | p:           | U       |                                                  |          | Cocoa plantation |
|     | 37          | PG037                | 381.               |                    | Tawan North             |                     | Daz             | 30            | G              | Į,           | ပ       |                                                  |          | Cocoa plantation |
|     | ဆိုင္က      | PG038                | 381.               | $^{\circ}$         | Tawan North             | İ                   | Daz             | 40            | × 23           | æ            | ပ       |                                                  |          | Cocoa plantation |
| _   | 33          | PG039                | 381.               | 4787.81            | Apas-Bajang             |                     | Daz             | 40            | മ്             | œ            | ت       |                                                  |          | Cocoa plantation |
|     | 40          | PG040                | 1380.99            | 4787.10            | Tawan North             |                     | Anı             | 20            | Y. B.          | 24           | ರ       |                                                  | <br>3=:  | Cocoa plantation |
| L   | 41          | PG041                |                    | ത                  | Apas-Balang             |                     | Daz             | 30            | 3.             | æ            | ပ       | <del> </del>                                     |          | Cocoa plantation |
|     | 42          | PG042                |                    |                    | Anse-Balane             | :                   | ] <u>6</u>      | ) E           | ía             | 1            | ے ر     |                                                  |          |                  |
|     | . c.        | PG043                |                    | 3 44               | Anac-Baland             | -                   |                 | S &           | 2 2            | م ,          | <br>د د |                                                  | <br>: 38 | Cocoa plantation |
|     | 2 2         | DCDAA                |                    | ) C                | Appendents              |                     | 2 6             | 2 5           | 1.0            | ۵ ۵          |         |                                                  | - 9      | Dola Pichicación |
|     | † <u>'</u>  | PC044                |                    | $\supset$ $\sqcup$ | Apas palang             |                     | 2 2             | 9             | - 0            | 4 6          | ٠.      |                                                  |          | raim our piant.  |
| -   | ) c         | FG043                | -                  | ကျ                 | Apas-balang             | l.<br>              | naz<br>L        | ⊋.            |                | × (          | . د     | -                                                |          | $\sigma$         |
|     | ٠<br>و ر    | PG046                |                    | <b>ರಾ</b> ।        | Apas-Balang             | 1                   | Da <sub>2</sub> | 40            | <br>           | ===          | ت       |                                                  |          | Palm oil plant.  |
|     | 7.47        | PG047                |                    | L)                 | Apas-Balang             |                     | Daz             | 40            | ei<br>Li       | متا          | ပ       |                                                  |          | ्रध्             |
|     | 48          | PG048                |                    | ന                  | Apas-Balang             |                     | Daz             | 30            | ë              | Ľ            | ပ       |                                                  |          | Palm oil plant.  |
|     | 49          | PG049                | 1381.23            | 4789.72            | Apas-Balang             | 1                   | Daz             | 40            | Y. B.          | ~            | ပ       | -<br>-                                           | =        | oii              |
| -   | 20          | PG050                |                    | တာ                 | Apas-Balang             | ]:                  | Da <sub>2</sub> | 30            | R. B.          | œ.           | ت       |                                                  | æ        | Palm oil plant.  |
| L   | 2           | PG051                |                    | 4790.10            | Anse-Balang             |                     | , EL            | 30            | æ              | μ            | ٦       | <del>                                     </del> | <b>A</b> | Cocos plantation |
|     | 25          | PG052                | 381.               | 4790.26            |                         | ]                   | Da,             | 308           | <u> </u>       | , ex         | . U     |                                                  |          | Palm oil plant.  |
|     | 53          | PG053                |                    | 4790.47            |                         |                     | Ans             | 40            | , .            | 24           | ن       | · ·                                              |          | Cocca plantation |
|     | 54          | PG054                | 381.               | 4790.93            |                         | 1                   | Anz             | 40            |                | œ            | ပ       | -                                                |          | Cocoa plantation |
|     | 22          | PG055                | 381.               | 4790.40            |                         | 1                   | Daz             | 30            | Y. B           | æ            | ပ       |                                                  | _        | Bush             |
|     | 26          | PG056                | 381.               | 4790.73            |                         | 1                   | Anz             | 20            | D. B.          | æ            | ပ       |                                                  | _        | Cocoa plantation |
|     | 27          | PG057                |                    | 4790.63            |                         |                     | Anz             | 40            | Y. B.          | æ            | ပ       |                                                  | <br>_    | Bush             |
|     | <u>ري</u>   | PG058                |                    | 4790.20            | • • •                   |                     | Da <sub>2</sub> | 30            | ഷ              | ĹĽ,          | ပ       |                                                  |          | oil              |
|     | 20          | PG059                | 1380.96            | 4790.43            | Apas-Balang             |                     | Daz             | 40            | B.             | ᄄ            | ບ       |                                                  | <br>3=   |                  |
|     | 09          | PG060                |                    | 4791.12            | -                       |                     | Ans             | 30            | 8.0            | œ            | ပ       |                                                  |          | Cocoa plantation |
| ] ~ | '1Gra       | *1Gravel: Many (M).  |                    |                    | or none (R)             | *2Grain size: Sandy | ze: Sandy       | (S)           | avev (C)       |              |         |                                                  |          |                  |
|     | Jop.        | ** Topography: Steep | Steep (S),         | , Moderate         | (M), Fla                | *'Humidity: Dry (D) | : Dry (D)       | Wet           | (H)            |              |         |                                                  |          |                  |
|     |             |                      |                    |                    |                         |                     |                 |               |                |              |         |                                                  |          |                  |

-A538-

| ,      |
|--------|
| 3      |
| (Area  |
| Area   |
| Apas   |
| Sungai |
| Area:  |

| Ser.                                      | Sample<br>No.                                                                          | Coordinates<br>N                                                                                | nates<br>E                                                                                      | 1/50,000<br>Topo. Sheet                                                                                                 | Rock of<br>Basement                  | Geol.<br>Unit                                                      | Depth<br>(cm)                                      | Color                                                                | ය <u>.</u>                             | ν, <sub>α</sub> | T. #              | #.       | Vegitation                                                                                                                                                                                                           |
|-------------------------------------------|----------------------------------------------------------------------------------------|-------------------------------------------------------------------------------------------------|-------------------------------------------------------------------------------------------------|-------------------------------------------------------------------------------------------------------------------------|--------------------------------------|--------------------------------------------------------------------|----------------------------------------------------|----------------------------------------------------------------------|----------------------------------------|-----------------|-------------------|----------|----------------------------------------------------------------------------------------------------------------------------------------------------------------------------------------------------------------------|
| 10000000000000000000000000000000000000    | PG061<br>PG063<br>PG064<br>PG065<br>PG065<br>PG066<br>PG068<br>PG068                   | 1381.61<br>1381.16<br>1381.16<br>1381.31<br>1381.86<br>1381.86<br>1381.38<br>1381.17            | 4791.24<br>4791.58<br>4791.58<br>4792.37<br>4792.29<br>4793.24<br>4793.24                       | Apas-Balang Apas-Balang Apas-Balang Apas-Balang Apas-Balang Apas-Balang Apas-Balang Apas-Balang Apas-Balang             |                                      | Aps<br>Aps<br>Aps<br>Aps<br>Aps<br>Aps<br>Aps<br>Aps<br>Aps<br>Aps | 88888888888888888888888888888888888888             | ಪ್ರಪ್ರಪ್ರಪ್ರಪ್ರಪ್ರಪ್ರಪ್ರಪ್ರಪ್ರಪ್ರಪ್ರಪ್ರಪ                             | <b>月页页下页页页页页</b>                       | 0000000000      |                   |          | Cocoa plantation<br>Cocoa plantation<br>Cocoa plantation<br>Bush<br>Coffee plant.<br>Cocoa plantation<br>Cocoa plantation<br>Cocoa plantation<br>Bush<br>Oil palm plant.                                             |
| 122.47.7.2.2.2.2.2.2.2.2.2.2.2.2.2.2.2.2. | PG071<br>PG072<br>PG073<br>PG074<br>PG075<br>PG076<br>PG077<br>PG078<br>PG079<br>PG079 | 1381.16<br>1381.06<br>1380.78<br>1380.31<br>1380.76<br>1380.80<br>1380.49<br>1380.42<br>1380.42 | 4793.29<br>4793.29<br>4785.30<br>4785.56<br>4786.42<br>4786.93<br>4786.93<br>4786.28            | Apas-Balang Apas-Balang Tawau North | andesite  and. boulder  and. boulder | Ani                            | 30<br>30<br>30<br>40<br>40<br>40<br>40<br>30<br>30 | K.K.D.G.B.D.B.R.B.<br>K.K.D.G.B.B.R.G.<br>K.R.B.Y.Y.G.G.<br>B.R.B.B. | ~~~~~~~~~~~~~~~~~~~~~~~~~~~~~~~~~~~~~~ | 0000000000      |                   | <u> </u> | Cocoa plantation<br>Cocoa plantation<br>Bush<br>Cocoa plantation<br>Cocoa plantation<br>Cocoa plantation<br>Cocoa plantation<br>Cocoa plantation<br>Cocoa plantation<br>Cocoa plantation<br>Cocoa plantation         |
| 2 8 8 8 8 8 8 8 8 8 8 8 8 8 8 8 8 8 8 8   | PG081<br>PG082<br>PG083<br>PG084<br>PG085<br>PG087<br>PG088<br>PG088                   | 1380.14<br>1380.76<br>1380.30<br>1380.28<br>1380.90<br>1380.90<br>1380.90<br>1380.23            | 4786.72<br>4787.30<br>4787.10<br>4787.48<br>4788.14<br>4788.51<br>4788.67<br>4788.37<br>4788.37 | Tawau North Tawau North Tawau North Tawau North Apas-Balang Apas-Balang Apas-Balang Apas-Balang Apas-Balang Apas-Balang |                                      | An: An: An: An: An: Da: Da: Da: Da: Da:                            | 0 0 4 4 8 8 8 4 4 8 8 9 9 9 9 9 9 9 9 9 9 9        | %<br>88888 88888<br>66666666666666666666666666                       | <b>******</b>                          | 000000000       | <b>美国日本美国日本美国</b> |          | Cocoa plantation<br>Cocoa plantation<br>Cocoa plantation<br>Cocoa plantation<br>Oil palm plant.<br>Cocoa plantation<br>Oil palm plant.<br>Cocoa plantation<br>Oil palm plant.<br>Cocoa plantation<br>Oil palm plant. |
| * <sup>1</sup> Gr:<br>* <sup>3</sup> Toj  | *'Gravel: Many *'Topography:                                                           | y (M), Few<br>Steep (S),                                                                        | (F), Rare, Moderate                                                                             | or none (R) (M), Flat (F)                                                                                               | *2Grain size: Sa<br>*4Humidity: Dry  | size: Sandy<br>ty: Dry (D),                                        | (S),<br>Wet                                        | Clayey (C)                                                           |                                        |                 |                   |          |                                                                                                                                                                                                                      |

-A540-

| ত্তি          |  |
|---------------|--|
| Area          |  |
| Area (Area G) |  |
| Apas          |  |
| Sungai Apas   |  |
| Area:         |  |

| 101                                                                                                                                                                                                                                                                                                                                                                                                                                                                                                                                                                                                                                                                                                                                                                                                                                                                                                                                                                                                                                                                                                                                                                                                                                                                                                                                                                                                                                                                                                                                                                                                                                                                                                                                                                                                                                                                                                                                                                                                                                                                                                                          |                     | ·                                                                                    | -                                                                                                                                                                                                         |                                                                                                                                                                            | 1                          |
|------------------------------------------------------------------------------------------------------------------------------------------------------------------------------------------------------------------------------------------------------------------------------------------------------------------------------------------------------------------------------------------------------------------------------------------------------------------------------------------------------------------------------------------------------------------------------------------------------------------------------------------------------------------------------------------------------------------------------------------------------------------------------------------------------------------------------------------------------------------------------------------------------------------------------------------------------------------------------------------------------------------------------------------------------------------------------------------------------------------------------------------------------------------------------------------------------------------------------------------------------------------------------------------------------------------------------------------------------------------------------------------------------------------------------------------------------------------------------------------------------------------------------------------------------------------------------------------------------------------------------------------------------------------------------------------------------------------------------------------------------------------------------------------------------------------------------------------------------------------------------------------------------------------------------------------------------------------------------------------------------------------------------------------------------------------------------------------------------------------------------|---------------------|--------------------------------------------------------------------------------------|-----------------------------------------------------------------------------------------------------------------------------------------------------------------------------------------------------------|----------------------------------------------------------------------------------------------------------------------------------------------------------------------------|----------------------------|
| Sample   Coordinates   1/50,000   Rock of Geol.   Depth   Color   Co | Vegitation          |                                                                                      | Cocoa plantation Oil palm plant. Cocoa plantation Cocoa plantation Oil palm plant. Cocoa plantation | Cocoa plantation<br>Cocoa plantation<br>Oil palm plant.<br>Oil palm plant.<br>Oil palm plant.<br>Cocoa plantation<br>Oil palm plant.<br>Oil palm plant.<br>Oil palm plant. |                            |
| Sample   Coordinates   1/50,000   Rock of Geol.   Depth   Color   Co.   S.   T.                                                                                                                                                                                                                                                                                                                                                                                                                                                                                                                                                                                                                                                                                                                                                                                                                                                                                                                                                                                                                                                                                                                                                                                                                                                                                                                                                                                                                                                                                                                                                                                                                                                                                                                                                                                                                                                                                                                                                                                                                                              | H. *                |                                                                                      |                                                                                                                                                                                                           | <b>e≽eeeeee</b>                                                                                                                                                            |                            |
| Sample   Coordinates   1/50.000   Rock of Geol.   Depth   Color   1. S. S. F.                                                                                                                                                                                                                                                                                                                                                                                                                                                                                                                                                                                                                                                                                                                                                                                                                                                                                                                                                                                                                                                                                                                                                                                                                                                                                                                                                                                                                                                                                                                                                                                                                                                                                                                                                                                                                                                                                                                                                                                                                                                | T.<br>*3            |                                                                                      | 计划计计计划图片                                                                                                                                                                                                  | 다다다다폴다다다                                                                                                                                                                   |                            |
| Sample   Coordinates   1/50,000   Rock of   Geol.   Depth   Color                                                                                                                                                                                                                                                                                                                                                                                                                                                                                                                                                                                                                                                                                                                                                                                                                                                                                                                                                                                                                                                                                                                                                                                                                                                                                                                                                                                                                                                                                                                                                                                                                                                                                                                                                                                                                                                                                                                                                                                                                                                            | ν. *<br>Σ           | 00000000000                                                                          | ONOOOOOOO                                                                                                                                                                                                 | OOOOOOOOO                                                                                                                                                                  | <br>                       |
| Sample   Coordinates   1/50,000   Rock of Geol.   Depth   Cool No.                                                                                                                                                                                                                                                                                                                                                                                                                                                                                                                                                                                                                                                                                                                                                                                                                                                                                                                                                                                                                                                                                                                                                                                                                                                                                                                                                                                                                                                                                                                                                                                                                                                                                                                                                                                                                                                                                                                                                                                                                                                           | <br>                | 产产产员民民民产品的                                                                           | ****                                                                                                                                                                                                      | 我我我我我不敢我我                                                                                                                                                                  |                            |
| Sample         Coordinates         1/50,000         Rock of Basement         Geol.         Depth           No.         No.         E         Topo. Sheet         Basement         Unit         (cm)           PG122         1379.72         4786.04         Tawau North         —         An.         40           PG124         1379.72         4786.30         Tawau North         —         An.         40           PG125         1379.57         4786.40         Tawau North         —         An.         40           PG126         1379.50         4786.41         Tawau North         —         An.         40           PG129         1379.33         4786.41         Tawau North         —         An.         40           PG129         1379.32         4786.45         Tawau North         —         An.         40           PG130         1379.39         4787.15         Tawau North         —         An.         40           PG134         1379.84         4787.17         Tawau North         —         An.         40           PG134         1379.84         4788.77         Tawau North         —         An.         40           PG134         1379.85                                                                                                                                                                                                                                                                                                                                                                                                                                                                                                                                                                                                                                                                                                                                                                                                                                                                                                                                             | Color               | >- ம் ம்ம்ம் ம்                                                                      |                                                                                                                                                                                                           | ក្រុកស្តេសស្ត្រ<br>ស្តេសស្តេសស្តេស<br>ស្តេសស្តេសស្តេស                                                                                                                      | ayey (C)                   |
| Sample         Coordinates         1/50,000         R           No.         No.         Topo. Sheet         B           No.         No.         4785.72         Tawau North           PG122         1379.72         4786.04         Tawau North           PG124         1379.72         4786.60         Tawau North           PG125         1379.23         4786.60         Tawau North           PG126         1379.33         4786.16         Tawau North           PG127         1379.33         4786.16         Tawau North           PG128         1379.33         4786.16         Tawau North           PG130         1379.21         4786.16         Tawau North           PG131         1379.34         4787.17         Tawau North           PG132         1379.86         4787.17         Tawau North           PG134         1379.81         4787.70         Tawau North           PG135         1379.40         4787.52         Apas-Balang           PG136         1379.43         4788.67         Apas-Balang           PG138         1379.47         4788.67         Apas-Balang           PG140         1379.47         4788.57         Apas-Balang                                                                                                                                                                                                                                                                                                                                                                                                                                                                                                                                                                                                                                                                                                                                                                                                                                                                                                                                                          | Depth<br>(cm)       | 0404464<br>00000444664<br>0000000000000000000                                        | 30<br>80<br>80<br>80<br>80<br>80<br>80<br>80<br>80<br>80<br>80<br>80<br>80<br>80                                                                                                                          | 08 08 08 08 08 08 08 08 08 08 08 08 08 0                                                                                                                                   | (S),<br>₩et                |
| Sample         Coordinates         1/50,000         R           No.         No.         Topo. Sheet         B           No.         No.         4785.72         Tawau North           PG122         1379.72         4786.04         Tawau North           PG124         1379.72         4786.60         Tawau North           PG125         1379.23         4786.60         Tawau North           PG126         1379.33         4786.16         Tawau North           PG127         1379.33         4786.16         Tawau North           PG128         1379.33         4786.16         Tawau North           PG130         1379.21         4786.16         Tawau North           PG131         1379.34         4787.17         Tawau North           PG132         1379.86         4787.17         Tawau North           PG134         1379.81         4787.70         Tawau North           PG135         1379.40         4787.52         Apas-Balang           PG136         1379.43         4788.67         Apas-Balang           PG138         1379.47         4788.67         Apas-Balang           PG140         1379.47         4788.57         Apas-Balang                                                                                                                                                                                                                                                                                                                                                                                                                                                                                                                                                                                                                                                                                                                                                                                                                                                                                                                                                          | Geol.<br>Unit       | Anı<br>Anı<br>Anı<br>Anı<br>Anı<br>Anı<br>Anı                                        | Anı<br>Anı<br>Anı<br>Anı<br>Anı<br>Dt<br>Dt<br>Dt<br>Daz                                                                                                                                                  | H H H H H H H H H H H H H H H H H H H                                                                                                                                      | e: Sandy<br>Dry (D)        |
| Sample         Coordinates         1/50,           No.         N         E         Topo.           PG121         1379.70         4785.72         Tawau N           PG122         1379.72         4786.04         Tawau N           PG123         1379.57         4786.00         Tawau N           PG124         1379.57         4786.60         Tawau N           PG125         1379.53         4786.41         Tawau N           PG126         1379.33         4786.46         Tawau N           PG129         1379.33         4786.36         Tawau N           PG130         1379.21         4786.36         Tawau N           PG131         1379.21         4786.36         Tawau N           PG132         1379.34         4787.15         Tawau N           PG133         1379.40         4787.33         Tawau N           PG134         1379.40         4787.33         Tawau N           PG135         1379.44         4787.33         Tawau N           PG136         1379.44         4787.33         Tawau N           PG135         1379.44         4787.35         Apas-Ba           PG140         1379.47         4788.40 <td< td=""><td>Rock of<br/>Basement</td><td></td><td>and. boulder sil.and.bould. and. boulder</td><td>, ,</td><td>*2Grain siz<br/>*4Humidity:</td></td<>                                                                                                                                                                                                                                                                                                                                                                                                                                                                                                                                                                                                                                                                                                                                                                                                                            | Rock of<br>Basement |                                                                                      | and. boulder sil.and.bould. and. boulder                                                                                                                                                                  | , ,                                                                                                                                                                        | *2Grain siz<br>*4Humidity: |
| Sample         Coordinates           No.         N           FG121         1379.70         4786           FG123         1379.72         4786           FG124         1379.67         4786           FG124         1379.72         4786           FG125         1379.82         4786           FG126         1379.33         4786           FG127         1379.33         4786           FG129         1379.33         4786           FG129         1379.34         4787           FG130         1379.54         4787           FG131         1379.40         4787           FG135         1379.40         4787           FG136         1379.40         4787           FG137         1379.40         4787           FG138         1379.40         4787           FG139         1379.40         4787           FG140         1379.47         4788           FG141         1379.47         4788           FG142         1379.44         4788           FG144         1379.43         4788           FG145         1379.47         4788           FG146                                                                                                                                                                                                                                                                                                                                                                                                                                                                                                                                                                                                                                                                                                                                                                                                                                                                                                                                                                                                                                                                          |                     |                                                                                      | Tawau North Tawau North Tawau North Apas-Balang Tawau North Tawau North Apas-Balang Apas-Balang                                                                                                           | Apas-Balang<br>Apas-Balang<br>Apas-Balang<br>Apas-Balang<br>Apas-Balang<br>Apas-Balang<br>Apas-Balang<br>Apas-Balang<br>Apas-Balang                                        | or none (R<br>(M), Flat    |
| Nample   No.   N | ates<br>E           | 4785.72<br>4786.04<br>4786.30<br>4786.41<br>4786.41<br>4786.41<br>4786.36<br>4786.36 | 4787.15<br>4787.18<br>4787.17<br>4787.33<br>4787.82<br>4787.70<br>4788.67<br>4788.67<br>4788.91                                                                                                           | 4788.14<br>4789.25<br>4789.25<br>4789.47<br>4789.90<br>4789.90<br>4790.08<br>4790.58                                                                                       | (F), Rare<br>Moderate      |
| Sample  No.  No.  PG121  PG123  PG124  PG125  PG126  PG128  PG128  PG128  PG130  PG131  PG131  PG131  PG131  PG132  PG134  PG134  PG134  PG134  PG134  PG134  PG134  PG145                                                                                                                                                                                                                                                                                                                                                                                                                                                                                                                                                                                                                                                                                                                                                                                                                                                                                                                                                                                                                                                                                                                                                                                                                                                                                                                                                                                                                                                                                                                                                                                                          | Coordir             |                                                                                      |                                                                                                                                                                                                           | 33.79.<br>33.79.<br>37.79.<br>37.79.                                                                                                                                       | (M),<br>Steep              |
| Ner. No. 122<br>122<br>122<br>123<br>124<br>125<br>126<br>127<br>128<br>129<br>130<br>130<br>130<br>131<br>131<br>131<br>132<br>133<br>134<br>134<br>134<br>134<br>134<br>145<br>146<br>147<br>146<br>147<br>148<br>148<br>148<br>148<br>148<br>148<br>148<br>148<br>148<br>148                                                                                                                                                                                                                                                                                                                                                                                                                                                                                                                                                                                                                                                                                                                                                                                                                                                                                                                                                                                                                                                                                                                                                                                                                                                                                                                                                                                                                                                                                                                                                                                                                                                                                                                                                                                                                                              | Sample<br>No.       | PG121<br>PG122<br>PG123<br>PG124<br>PG125<br>PG125<br>PG127<br>PG128<br>PG129        | PG131<br>PG132<br>PG133<br>PG134<br>PG135<br>PG137<br>PG139<br>PG139                                                                                                                                      | PG141<br>PG142<br>PG143<br>PG144<br>PG145<br>PG146<br>PG147<br>PG148<br>PG149                                                                                              | avel: Man)                 |
|                                                                                                                                                                                                                                                                                                                                                                                                                                                                                                                                                                                                                                                                                                                                                                                                                                                                                                                                                                                                                                                                                                                                                                                                                                                                                                                                                                                                                                                                                                                                                                                                                                                                                                                                                                                                                                                                                                                                                                                                                                                                                                                              | Ser.<br>No.         | 121<br>122<br>123<br>124<br>125<br>125<br>126<br>129<br>130                          | 131<br>132<br>134<br>135<br>135<br>136<br>138<br>139<br>140                                                                                                                                               | 11444444444411144444444444444444444444                                                                                                                                     | * Gre                      |