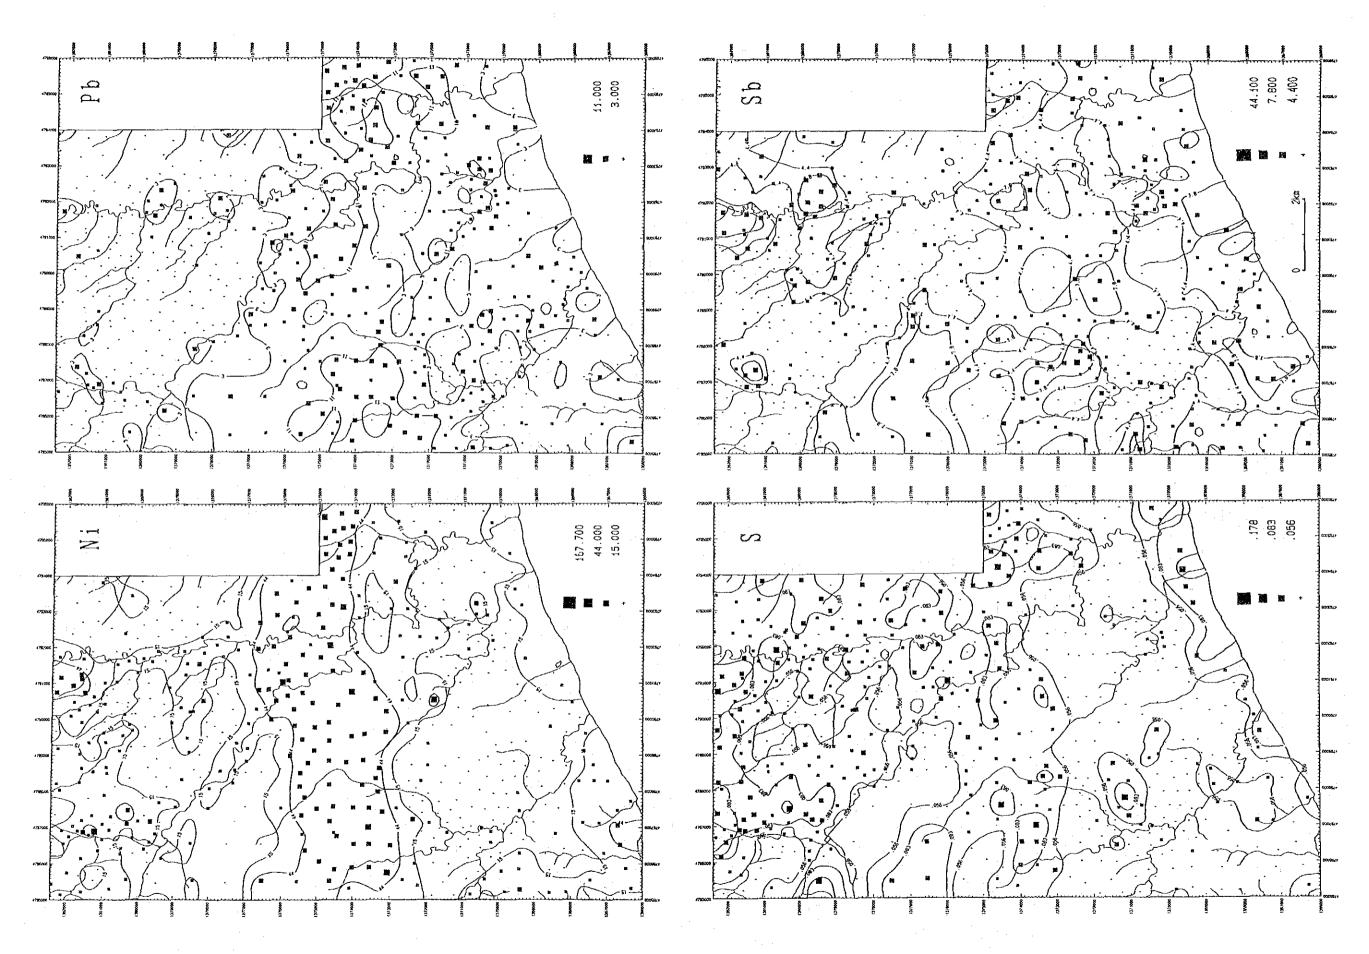

Appendix 39

List of soil geochemical samples in Area G

| ড         |
|-----------|
| (Area     |
| Apas Area |
| Apas      |
| Sungai    |
| Area:     |

|                         | ded                                                                                                         | Teeeee                                                                                                                                             |                                                                                                                                                                         |                                     |
|-------------------------|-------------------------------------------------------------------------------------------------------------|----------------------------------------------------------------------------------------------------------------------------------------------------|-------------------------------------------------------------------------------------------------------------------------------------------------------------------------|-------------------------------------|
| Vegitation              | Bush Bush Bush Bush Bush Bush Cocoa plantation Cocoa plantation Cocoa plantation                            | Cocoa plantation<br>Cocoa plantation<br>Cocoa plantation<br>Cocoa plantation<br>Cocoa plantation<br>Palm oil plant.<br>Palm oil plant.             | Bush Bush Cocoa plantation Cocoa plantation Cocoa plantation Bush Cocoa plantation Cocoa plantation Cocoa plantation Cocoa plantation Cocoa plantation Cocoa plantation | ŧ                                   |
| н;*                     | 2222222                                                                                                     | **************************************                                                                                                             | 0000000                                                                                                                                                                 |                                     |
| * 100                   | ZZZZZZZZZZ                                                                                                  | ZZZUUZUUL                                                                                                                                          | ZZZZZZLLL                                                                                                                                                               |                                     |
| £ 5∆<br>. s             | 0000000000                                                                                                  | 0000000000                                                                                                                                         | 0000000000                                                                                                                                                              |                                     |
| <br>                    | FFKKKKKKK                                                                                                   | FEFERFERKE                                                                                                                                         | 产队厅员厅员员员员员                                                                                                                                                              |                                     |
| Color                   |                                                                                                             |                                                                                                                                                    | പ്പ്പ്പ്പ് പ്<br>പ്പ്പ്പ് പ്<br>പ്പ്പ്പ് പ്<br>പ്പ്പ് പ്                                                                                                                | Clayey (C)                          |
| Depth<br>(cm)           | 044888<br>00044888                                                                                          | 08 8 8 9 9 9 9 9 9 9 9 9 9 9 9 9 9 9 9 9                                                                                                           | 024<br>40<br>40<br>40<br>40<br>40<br>40<br>40<br>40<br>40<br>40                                                                                                         | (S)<br>₩et                          |
| Geol.<br>Unit           | An,<br>An,<br>Da <sub>2</sub><br>Da <sub>2</sub><br>Da <sub>2</sub><br>Da <sub>2</sub><br>Da <sub>2</sub>   | Das<br>Das<br>Ans<br>Ans<br>Ans<br>Ot<br>Ot<br>Dt                                                                                                  | Anı<br>Anı<br>Anı<br>Anı<br>Anı<br>Anı<br>Anı<br>Anı<br>Anı                                                                                                             | size: Sandy                         |
| Rock of<br>Basement     | argi, andesite andesite                                                                                     | and, boulder and, boulder ————————————————————————————————————                                                                                     | sili. andesite  sili. andesite                                                                                                                                          | *2Grain size: Sa<br>*4Humidity: Dry |
| 1/50,000<br>Topo. Sheet | Tawau North Apas-Balang | Apas-Balang<br>Apas-Balang<br>Apas-Balang<br>Apas-Balang<br>Apas-Balang<br>Apas-Balang<br>Apas-Balang<br>Apas-Balang<br>Apas-Balang<br>Apas-Balang | Tawau No<br>Tawau No<br>Tawau No<br>Tawau No<br>Tawau No<br>Tawau No<br>Tawau No<br>Tawau No                                                                            | or none $(R)$ $(M)$ , Flat $(F)$    |
| iates<br>E              | 4785.15<br>4785.44<br>4785.97<br>4786.16<br>4786.59<br>4786.92<br>4786.92<br>4786.92<br>4788.04             | 4789.19<br>4789.67<br>4790.07<br>4791.16<br>4791.73<br>4792.41<br>4793.43<br>4793.43                                                               | 888888888888888888888888888888888888888                                                                                                                                 | (F), Rare<br>Moderate               |
| Coordinates<br>N        | 1382.12<br>1382.36<br>1382.36<br>1382.39<br>1382.05<br>1382.05<br>1382.09<br>1382.28<br>1382.28             | 1382.23<br>1382.21<br>1382.21<br>1382.27<br>1382.20<br>1382.37<br>1382.34<br>1382.33                                                               | 1381.<br>1381.<br>1381.<br>1381.<br>1381.<br>1381.<br>1381.<br>1381.                                                                                                    | V (M), Few<br>Steep (S),            |
| Sample<br>No.           | PG001<br>PG002<br>PG003<br>PG004<br>PG006<br>PG006<br>PG007<br>PG008                                        | PG011<br>PG012<br>PG013<br>PG014<br>PG015<br>PG017<br>PG018<br>PG019<br>PG020                                                                      | PG021<br>PG022<br>PG023<br>PG024<br>PG025<br>PG025<br>PG026<br>PG029<br>PG029                                                                                           | *¹Gravel: Many *3Topography: 5      |
| Ser.<br>No.             | 1084667860                                                                                                  | 11<br>12<br>14<br>15<br>17<br>18<br>19<br>20                                                                                                       | 21<br>22<br>23<br>24<br>25<br>26<br>27<br>29<br>30                                                                                                                      | *¹Gra                               |
|                         |                                                                                                             |                                                                                                                                                    |                                                                                                                                                                         |                                     |

| Z   | Area:       | Sungal A             | Apas Area (        | (Area G)           |                         |                     |                 |               |                |              |         |                                                  |          | Page 2           |
|-----|-------------|----------------------|--------------------|--------------------|-------------------------|---------------------|-----------------|---------------|----------------|--------------|---------|--------------------------------------------------|----------|------------------|
|     | Ser.<br>No. | Sample<br>No.        | Coordinates<br>N E | nates              | 1/50,000<br>Topo. Sheet | Rock of<br>Basement | Geol.<br>Unit   | Depth<br>(cm) | Color          |              | × 5.0   | . ₩<br>. ₩                                       | H; *     | Vegitation       |
|     | 33          | PG031                | 1381.35            |                    |                         |                     | Anı             | 40            |                | α.           | 0       | ايتزا                                            |          |                  |
|     | 32          | PG032                | 381.               | $\infty$           |                         | 1                   | Anı             | 70            |                | o <b>c</b> : | ۰       |                                                  |          |                  |
|     |             | PG033                | 381.               | ഹ                  |                         | 1                   | Anı             | စ္က           | i              | Æ            | ن       |                                                  |          |                  |
|     | کن<br>14 ا  | PG034                | 380.               | 4786.44            |                         | 1                   | Anı             | 40            | بر<br>ق        | <b>I</b>     | ر<br>ت  |                                                  |          |                  |
|     | 35          | PG035                | 380.               | ø                  |                         | 1                   | Anı             | 40            | B. R.          | щ            | ပ       |                                                  |          | Cocoa plantation |
|     | 36          | PG036                | 381.               | $^{\circ}$         |                         |                     | Daz             | 23            | <u>.</u><br>نر | p:           | U       |                                                  |          | Cocoa plantation |
|     | 37          | PG037                | 381.               |                    | Tawan North             |                     | Daz             | 30            | G              | Į,           | ပ       |                                                  |          | Cocoa plantation |
|     | ဆိုင္က      | PG038                | 381.               | $^{\circ}$         | Tawan North             | İ                   | Daz             | 40            | × 23           | æ            | ပ       |                                                  |          | Cocoa plantation |
| _   | 33          | PG039                | 381.               | 4787.81            | Apas-Bajang             |                     | Daz             | 40            | മ്             | œ            | ت       |                                                  |          | Cocoa plantation |
|     | 40          | PG040                | 1380.99            | 4787.10            | Tawan North             |                     | Anı             | 20            | Y. B.          | 24           | ರ       |                                                  | <br>3=:  | Cocoa plantation |
| L   | 41          | PG041                |                    | ത                  | Apas-Balang             |                     | Daz             | 30            | 3.             | æ            | ပ       | <del> </del>                                     |          | Cocoa plantation |
|     | 42          | PG042                |                    |                    | Anse-Balane             | :                   | ] <u>6</u>      | ) E           | ía             | 1            | ے ر     |                                                  |          |                  |
|     | . c.        | PG043                |                    | 3 44               | Anac-Baland             | -                   |                 | S &           | 2 2            | م ,          | <br>د د |                                                  | <br>: 38 | Cocoa plantation |
|     | 2 2         | DCDAA                |                    | ) C                | Appendents              |                     | 2 6             | 2 5           | 1.0            | ۵ ۵          |         |                                                  | - 9      | Dola Pichicación |
|     | † <u>'</u>  | PC044                |                    | $\supset$ $\sqcup$ | Apas palang             |                     | 2 2             | 9             | - 0            | 4 6          | ٠.      |                                                  |          | raim our piant.  |
| -   | ) c         | FG043                | -                  | ကျ                 | Apas-balang             | l.<br>              | naz<br>L        | ⊋.            |                | × (          | . د     | -                                                |          | $\sigma$         |
|     | ٠<br>و ر    | PG046                |                    | <b>ರಾ</b> ।        | Apas-Balang             | 1                   | Da <sub>2</sub> | 40            | <br>           | ===          | ت       |                                                  |          | Palm oil plant.  |
|     | 7.47        | PG047                |                    | L)                 | Apas-Balang             |                     | Daz             | 40            | ei<br>Li       | متا          | ပ       |                                                  |          | ्रध्             |
|     | 48          | PG048                |                    | ന                  | Apas-Balang             |                     | Daz             | 30            | ë              | Ľ            | ပ       |                                                  |          | Palm oil plant.  |
|     | 49          | PG049                | 1381.23            | 4789.72            | Apas-Balang             | 1                   | Daz             | 40            | Y. B.          | ~            | ပ       | -<br>-                                           | =        | oii              |
| -   | 20          | PG050                |                    | တာ                 | Apas-Balang             | ]:                  | Da <sub>2</sub> | 30            | R. B.          | œ.           | ت       |                                                  | æ        | Palm oil plant.  |
| L   | 2           | PG051                |                    | 4790.10            | Anse-Balang             |                     | , EL            | 30            | æ              | μ            | ٦       | <del>                                     </del> | <b>A</b> | Cocos plantation |
|     | 25          | PG052                | 381.               | 4790.26            |                         | ]                   | Da,             | 308           | <u> </u>       | , ex         | . U     |                                                  |          | Palm oil plant.  |
|     | 53          | PG053                |                    | 4790.47            |                         |                     | Ans             | 40            | , .            | 24           | ن       | · ·                                              |          | Cocca plantation |
|     | 54          | PG054                | 381.               | 4790.93            |                         | 1                   | Anz             | 40            |                | œ            | ပ       | -                                                |          | Cocoa plantation |
|     | 22          | PG055                | 381.               | 4790.40            |                         | 1                   | Daz             | 30            | Y. B           | æ            | ပ       |                                                  | _        | Bush             |
|     | 26          | PG056                | 381.               | 4790.73            |                         | 1                   | Anz             | 20            | D. B.          | æ            | ပ       |                                                  | _        | Cocoa plantation |
|     | 27          | PG057                |                    | 4790.63            |                         |                     | Anz             | 40            | Y. B.          | æ            | ပ       |                                                  | <br>_    | Bush             |
|     | <u>ري</u>   | PG058                |                    | 4790.20            | • • •                   |                     | Da <sub>2</sub> | 30            | ഷ              | ĹĽ,          | ပ       |                                                  |          | oil              |
|     | 20          | PG059                | 1380.96            | 4790.43            | Apas-Balang             |                     | Daz             | 40            | B.             | ᄄ            | ບ       |                                                  | <br>3=   |                  |
|     | 09          | PG060                |                    | 4791.12            | -                       |                     | Ans             | 30            | 8.0            | œ            | ပ       |                                                  |          | Cocoa plantation |
| ] ~ | '1Gra       | *1Gravel: Many (M).  |                    |                    | or none (R)             | *2Grain size: Sandy | ze: Sandy       | (S)           | avev (C)       |              |         |                                                  |          |                  |
|     | Jop.        | ** Topography: Steep | Steep (S),         | , Moderate         | (M), Fla                | *'Humidity: Dry (D) | : Dry (D)       | Wet           | (H)            |              |         |                                                  |          |                  |
|     |             |                      |                    |                    |                         |                     |                 |               |                |              |         |                                                  |          |                  |

-A538-

| ,      |
|--------|
| 3      |
| (Area  |
| Area   |
| Apas   |
| Sungai |
| Area:  |

| Ser.                                      | Sample<br>No.                                                                          | Coordinates<br>N                                                                                | nates<br>E                                                                                      | 1/50,000<br>Topo. Sheet                                                                                                 | Rock of<br>Basement                  | Geol.<br>Unit                                                      | Depth<br>(cm)                                      | Color                                                                | ය <u>.</u>                             | ν, <sub>α</sub> | T. #              | #.       | Vegitation                                                                                                                                                                                                           |
|-------------------------------------------|----------------------------------------------------------------------------------------|-------------------------------------------------------------------------------------------------|-------------------------------------------------------------------------------------------------|-------------------------------------------------------------------------------------------------------------------------|--------------------------------------|--------------------------------------------------------------------|----------------------------------------------------|----------------------------------------------------------------------|----------------------------------------|-----------------|-------------------|----------|----------------------------------------------------------------------------------------------------------------------------------------------------------------------------------------------------------------------|
| 10000000000000000000000000000000000000    | PG061<br>PG063<br>PG064<br>PG065<br>PG065<br>PG066<br>PG068<br>PG068                   | 1381.61<br>1381.16<br>1381.16<br>1381.31<br>1381.86<br>1381.86<br>1381.38<br>1381.17            | 4791.24<br>4791.58<br>4791.58<br>4792.37<br>4792.29<br>4793.24<br>4793.24                       | Apas-Balang Apas-Balang Apas-Balang Apas-Balang Apas-Balang Apas-Balang Apas-Balang Apas-Balang Apas-Balang             |                                      | Aps<br>Aps<br>Aps<br>Aps<br>Aps<br>Aps<br>Aps<br>Aps<br>Aps<br>Aps | 88888888888888888888888888888888888888             | ಪ್ರಪ್ರಪ್ರಪ್ರಪ್ರಪ್ರಪ್ರಪ್ರಪ್ರಪ್ರಪ್ರಪ್ರಪ್ರಪ                             | <b>月页页下页页页页页</b>                       | 0000000000      |                   |          | Cocoa plantation<br>Cocoa plantation<br>Cocoa plantation<br>Bush<br>Coffee plant.<br>Cocoa plantation<br>Cocoa plantation<br>Cocoa plantation<br>Bush<br>Oil palm plant.                                             |
| 122.47.7.2.2.2.2.2.2.2.2.2.2.2.2.2.2.2.2. | PG071<br>PG072<br>PG073<br>PG074<br>PG075<br>PG076<br>PG077<br>PG078<br>PG079<br>PG079 | 1381.16<br>1381.06<br>1380.78<br>1380.31<br>1380.76<br>1380.80<br>1380.49<br>1380.42<br>1380.42 | 4793.29<br>4793.29<br>4785.30<br>4785.56<br>4786.42<br>4786.93<br>4786.93<br>4786.28            | Apas-Balang Apas-Balang Tawau North | andesite  and. boulder  and. boulder | Ani                            | 30<br>30<br>30<br>40<br>40<br>40<br>40<br>30<br>30 | K.K.D.G.B.D.B.R.B.<br>K.K.D.G.B.B.R.G.<br>K.R.B.Y.Y.G.G.<br>B.R.B.B. | ~~~~~~~~~~~~~~~~~~~~~~~~~~~~~~~~~~~~~~ | 0000000000      |                   | <u> </u> | Cocoa plantation<br>Cocoa plantation<br>Bush<br>Cocoa plantation<br>Cocoa plantation<br>Cocoa plantation<br>Cocoa plantation<br>Cocoa plantation<br>Cocoa plantation<br>Cocoa plantation<br>Cocoa plantation         |
| 2 8 8 8 8 8 8 8 8 8 8 8 8 8 8 8 8 8 8 8   | PG081<br>PG082<br>PG083<br>PG084<br>PG085<br>PG087<br>PG088<br>PG088                   | 1380.14<br>1380.76<br>1380.30<br>1380.28<br>1380.90<br>1380.90<br>1380.90<br>1380.23            | 4786.72<br>4787.30<br>4787.10<br>4787.48<br>4788.14<br>4788.51<br>4788.67<br>4788.37<br>4788.37 | Tawau North Tawau North Tawau North Tawau North Apas-Balang Apas-Balang Apas-Balang Apas-Balang Apas-Balang Apas-Balang |                                      | An: An: An: An: An: Da: Da: Da: Da: Da:                            | 0 0 4 4 8 8 8 4 4 8 8 9 9 9 9 9 9 9 9 9 9 9        | %<br>88888 88888<br>66666666666666666666666666                       | <b>******</b>                          | 000000000       | <b>美国日本美国日本美国</b> |          | Cocoa plantation<br>Cocoa plantation<br>Cocoa plantation<br>Cocoa plantation<br>Oil palm plant.<br>Cocoa plantation<br>Oil palm plant.<br>Cocoa plantation<br>Oil palm plant.<br>Cocoa plantation<br>Oil palm plant. |
| * <sup>1</sup> Gr:<br>* <sup>3</sup> Toj  | *'Gravel: Many *'Topography:                                                           | y (M), Few<br>Steep (S),                                                                        | (F), Rare, Moderate                                                                             | or none (R) (M), Flat (F)                                                                                               | *2Grain size: Sa<br>*4Humidity: Dry  | size: Sandy<br>ty: Dry (D),                                        | (S),<br>Wet                                        | Clayey (C)                                                           |                                        |                 |                   |          |                                                                                                                                                                                                                      |

-A540-

| ত্তি          |  |
|---------------|--|
| Area          |  |
| Area (Area G) |  |
| Apas          |  |
| Sungai Apas   |  |
| Area:         |  |

| 101                                                                                                                                                                                                                                                                                                                                                                                                                                                                                                                                                                                                                                                                                                                                                                                                                                                                                                                                                                                                                                                                                                                                                                                                                                                                                                                                                                                                                                                                                                                                                                                                                                                                                                                                                                                                                                                                                                                                                                                                                                                                                                                          |                     | ·                                                                                    | -                                                                                                                                                                                                         |                                                                                                                                                                            | 1                          |
|------------------------------------------------------------------------------------------------------------------------------------------------------------------------------------------------------------------------------------------------------------------------------------------------------------------------------------------------------------------------------------------------------------------------------------------------------------------------------------------------------------------------------------------------------------------------------------------------------------------------------------------------------------------------------------------------------------------------------------------------------------------------------------------------------------------------------------------------------------------------------------------------------------------------------------------------------------------------------------------------------------------------------------------------------------------------------------------------------------------------------------------------------------------------------------------------------------------------------------------------------------------------------------------------------------------------------------------------------------------------------------------------------------------------------------------------------------------------------------------------------------------------------------------------------------------------------------------------------------------------------------------------------------------------------------------------------------------------------------------------------------------------------------------------------------------------------------------------------------------------------------------------------------------------------------------------------------------------------------------------------------------------------------------------------------------------------------------------------------------------------|---------------------|--------------------------------------------------------------------------------------|-----------------------------------------------------------------------------------------------------------------------------------------------------------------------------------------------------------|----------------------------------------------------------------------------------------------------------------------------------------------------------------------------|----------------------------|
| Sample   Coordinates   1/50,000   Rock of Geol.   Depth   Color   Co | Vegitation          |                                                                                      | Cocoa plantation Oil palm plant. Cocoa plantation Cocoa plantation Oil palm plant. Cocoa plantation | Cocoa plantation<br>Cocoa plantation<br>Oil palm plant.<br>Oil palm plant.<br>Oil palm plant.<br>Cocoa plantation<br>Oil palm plant.<br>Oil palm plant.<br>Oil palm plant. |                            |
| Sample   Coordinates   1/50,000   Rock of Geol.   Depth   Color   Co.   S.   T.                                                                                                                                                                                                                                                                                                                                                                                                                                                                                                                                                                                                                                                                                                                                                                                                                                                                                                                                                                                                                                                                                                                                                                                                                                                                                                                                                                                                                                                                                                                                                                                                                                                                                                                                                                                                                                                                                                                                                                                                                                              | H. *                |                                                                                      |                                                                                                                                                                                                           | <b>e≽eeeeee</b>                                                                                                                                                            |                            |
| Sample   Coordinates   1/50.000   Rock of Geol.   Depth   Color   1. S. S. F.                                                                                                                                                                                                                                                                                                                                                                                                                                                                                                                                                                                                                                                                                                                                                                                                                                                                                                                                                                                                                                                                                                                                                                                                                                                                                                                                                                                                                                                                                                                                                                                                                                                                                                                                                                                                                                                                                                                                                                                                                                                | T.<br>*3            |                                                                                      | 计划计计计划图片                                                                                                                                                                                                  | 다다다다폴다다다                                                                                                                                                                   |                            |
| Sample   Coordinates   1/50,000   Rock of   Geol.   Depth   Color                                                                                                                                                                                                                                                                                                                                                                                                                                                                                                                                                                                                                                                                                                                                                                                                                                                                                                                                                                                                                                                                                                                                                                                                                                                                                                                                                                                                                                                                                                                                                                                                                                                                                                                                                                                                                                                                                                                                                                                                                                                            | ν. *<br>Σ           | 00000000000                                                                          | ONOOOOOOO                                                                                                                                                                                                 | OOOOOOOOO                                                                                                                                                                  | <br>                       |
| Sample   Coordinates   1/50,000   Rock of Geol.   Depth   Cool No.                                                                                                                                                                                                                                                                                                                                                                                                                                                                                                                                                                                                                                                                                                                                                                                                                                                                                                                                                                                                                                                                                                                                                                                                                                                                                                                                                                                                                                                                                                                                                                                                                                                                                                                                                                                                                                                                                                                                                                                                                                                           | <br>                | 产产产员民民民产品的                                                                           | ****                                                                                                                                                                                                      | 我我我我我不敢我我                                                                                                                                                                  |                            |
| Sample         Coordinates         1/50,000         Rock of Basement         Geol.         Depth           No.         No.         E         Topo. Sheet         Basement         Unit         (cm)           PG122         1379.72         4786.04         Tawau North         —         An.         40           PG124         1379.72         4786.30         Tawau North         —         An.         40           PG125         1379.57         4786.40         Tawau North         —         An.         40           PG126         1379.50         4786.41         Tawau North         —         An.         40           PG129         1379.33         4786.41         Tawau North         —         An.         40           PG129         1379.32         4786.45         Tawau North         —         An.         40           PG130         1379.39         4787.15         Tawau North         —         An.         40           PG134         1379.84         4787.17         Tawau North         —         An.         40           PG134         1379.84         4788.77         Tawau North         —         An.         40           PG134         1379.85                                                                                                                                                                                                                                                                                                                                                                                                                                                                                                                                                                                                                                                                                                                                                                                                                                                                                                                                             | Color               | >- ம் ம்ம்ம் ம்                                                                      |                                                                                                                                                                                                           | ក្រុកស្តេសស្ត្រ<br>ស្តេសស្តេសស្តេស<br>ស្តេសស្តេសស្តេស                                                                                                                      | ayey (C)                   |
| Sample         Coordinates         1/50,000         R           No.         No.         Topo. Sheet         B           No.         No.         4785.72         Tawau North           PG122         1379.72         4786.04         Tawau North           PG124         1379.72         4786.60         Tawau North           PG125         1379.23         4786.60         Tawau North           PG126         1379.33         4786.16         Tawau North           PG127         1379.33         4786.16         Tawau North           PG128         1379.33         4786.16         Tawau North           PG130         1379.21         4786.16         Tawau North           PG131         1379.34         4787.17         Tawau North           PG132         1379.86         4787.17         Tawau North           PG134         1379.81         4787.70         Tawau North           PG135         1379.40         4787.52         Apas-Balang           PG136         1379.43         4788.67         Apas-Balang           PG138         1379.47         4788.67         Apas-Balang           PG140         1379.47         4788.57         Apas-Balang                                                                                                                                                                                                                                                                                                                                                                                                                                                                                                                                                                                                                                                                                                                                                                                                                                                                                                                                                          | Depth<br>(cm)       | 0404464<br>00000444664<br>0000000000000000000                                        | 30<br>80<br>80<br>80<br>80<br>80<br>80<br>80<br>80<br>80<br>80<br>80<br>80<br>80                                                                                                                          | 08 08 08 08 08 08 08 08 08 08 08 08 08 0                                                                                                                                   | (S),<br>₩et                |
| Sample         Coordinates         1/50,000         R           No.         No.         Topo. Sheet         B           No.         No.         4785.72         Tawau North           PG122         1379.72         4786.04         Tawau North           PG124         1379.72         4786.60         Tawau North           PG125         1379.23         4786.60         Tawau North           PG126         1379.33         4786.16         Tawau North           PG127         1379.33         4786.16         Tawau North           PG128         1379.33         4786.16         Tawau North           PG130         1379.21         4786.16         Tawau North           PG131         1379.34         4787.17         Tawau North           PG132         1379.86         4787.17         Tawau North           PG134         1379.81         4787.70         Tawau North           PG135         1379.40         4787.52         Apas-Balang           PG136         1379.43         4788.67         Apas-Balang           PG138         1379.47         4788.67         Apas-Balang           PG140         1379.47         4788.57         Apas-Balang                                                                                                                                                                                                                                                                                                                                                                                                                                                                                                                                                                                                                                                                                                                                                                                                                                                                                                                                                          | Geol.<br>Unit       | Anı<br>Anı<br>Anı<br>Anı<br>Anı<br>Anı<br>Anı                                        | Anı<br>Anı<br>Anı<br>Anı<br>Anı<br>Dt<br>Dt<br>Dt<br>Daz                                                                                                                                                  | H H H H H H H H H H H H H H H H H H H                                                                                                                                      | e: Sandy<br>Dry (D)        |
| Sample         Coordinates         1/50,           No.         N         E         Topo.           PG121         1379.70         4785.72         Tawau N           PG122         1379.72         4786.04         Tawau N           PG123         1379.57         4786.00         Tawau N           PG124         1379.57         4786.60         Tawau N           PG125         1379.53         4786.41         Tawau N           PG126         1379.33         4786.46         Tawau N           PG129         1379.33         4786.36         Tawau N           PG130         1379.21         4786.36         Tawau N           PG131         1379.21         4786.36         Tawau N           PG132         1379.34         4787.15         Tawau N           PG133         1379.40         4787.33         Tawau N           PG134         1379.40         4787.33         Tawau N           PG135         1379.44         4787.33         Tawau N           PG136         1379.44         4787.33         Tawau N           PG135         1379.44         4787.35         Apas-Ba           PG140         1379.47         4788.40 <td< td=""><td>Rock of<br/>Basement</td><td></td><td>and. boulder sil.and.bould. and. boulder</td><td>, ,</td><td>*2Grain siz<br/>*4Humidity:</td></td<>                                                                                                                                                                                                                                                                                                                                                                                                                                                                                                                                                                                                                                                                                                                                                                                                                            | Rock of<br>Basement |                                                                                      | and. boulder sil.and.bould. and. boulder                                                                                                                                                                  | , ,                                                                                                                                                                        | *2Grain siz<br>*4Humidity: |
| Sample         Coordinates           No.         N           FG121         1379.70         4786           FG123         1379.72         4786           FG124         1379.67         4786           FG124         1379.72         4786           FG125         1379.82         4786           FG126         1379.33         4786           FG127         1379.33         4786           FG129         1379.33         4786           FG129         1379.34         4787           FG130         1379.54         4787           FG131         1379.40         4787           FG135         1379.40         4787           FG136         1379.40         4787           FG137         1379.40         4787           FG138         1379.40         4787           FG139         1379.40         4787           FG140         1379.47         4788           FG141         1379.47         4788           FG142         1379.44         4788           FG144         1379.43         4788           FG145         1379.47         4788           FG146                                                                                                                                                                                                                                                                                                                                                                                                                                                                                                                                                                                                                                                                                                                                                                                                                                                                                                                                                                                                                                                                          |                     |                                                                                      | Tawau North Tawau North Tawau North Apas-Balang Tawau North Tawau North Apas-Balang Apas-Balang                                                                                                           | Apas-Balang<br>Apas-Balang<br>Apas-Balang<br>Apas-Balang<br>Apas-Balang<br>Apas-Balang<br>Apas-Balang<br>Apas-Balang<br>Apas-Balang                                        | or none (R<br>(M), Flat    |
| Nample   No.   N | ates<br>E           | 4785.72<br>4786.04<br>4786.30<br>4786.41<br>4786.41<br>4786.41<br>4786.36<br>4786.36 | 4787.15<br>4787.18<br>4787.17<br>4787.33<br>4787.82<br>4787.70<br>4788.67<br>4788.67<br>4788.91                                                                                                           | 4788.14<br>4789.25<br>4789.25<br>4789.47<br>4789.90<br>4789.90<br>4790.08<br>4790.58                                                                                       | (F), Rare<br>Moderate      |
| Sample  No.  No.  PG121  PG123  PG124  PG125  PG126  PG128  PG128  PG128  PG130  PG131  PG131  PG131  PG131  PG132  PG134  PG134  PG134  PG134  PG134  PG134  PG134  PG145                                                                                                                                                                                                                                                                                                                                                                                                                                                                                                                                                                                                                                                                                                                                                                                                                                                                                                                                                                                                                                                                                                                                                                                                                                                                                                                                                                                                                                                                                                                                                                                                          | Coordir             |                                                                                      |                                                                                                                                                                                                           | 33.79.<br>33.79.<br>37.79.<br>37.79.                                                                                                                                       | (M),<br>Steep              |
| Ner. No. 122<br>122<br>122<br>123<br>124<br>125<br>126<br>127<br>128<br>129<br>130<br>130<br>130<br>131<br>131<br>131<br>132<br>133<br>134<br>134<br>134<br>134<br>134<br>145<br>146<br>147<br>146<br>147<br>148<br>148<br>148<br>148<br>148<br>148<br>148<br>148<br>148<br>148                                                                                                                                                                                                                                                                                                                                                                                                                                                                                                                                                                                                                                                                                                                                                                                                                                                                                                                                                                                                                                                                                                                                                                                                                                                                                                                                                                                                                                                                                                                                                                                                                                                                                                                                                                                                                                              | Sample<br>No.       | PG121<br>PG122<br>PG123<br>PG124<br>PG125<br>PG125<br>PG127<br>PG128<br>PG129        | PG131<br>PG132<br>PG133<br>PG134<br>PG135<br>PG137<br>PG139<br>PG139                                                                                                                                      | PG141<br>PG142<br>PG143<br>PG144<br>PG145<br>PG146<br>PG147<br>PG148<br>PG149                                                                                              | avel: Man)                 |
|                                                                                                                                                                                                                                                                                                                                                                                                                                                                                                                                                                                                                                                                                                                                                                                                                                                                                                                                                                                                                                                                                                                                                                                                                                                                                                                                                                                                                                                                                                                                                                                                                                                                                                                                                                                                                                                                                                                                                                                                                                                                                                                              | Ser.<br>No.         | 121<br>122<br>123<br>124<br>125<br>125<br>126<br>129<br>130                          | 131<br>132<br>134<br>135<br>135<br>136<br>138<br>139<br>140                                                                                                                                               | 11444444444411144444444444444444444444                                                                                                                                     | * Gre                      |