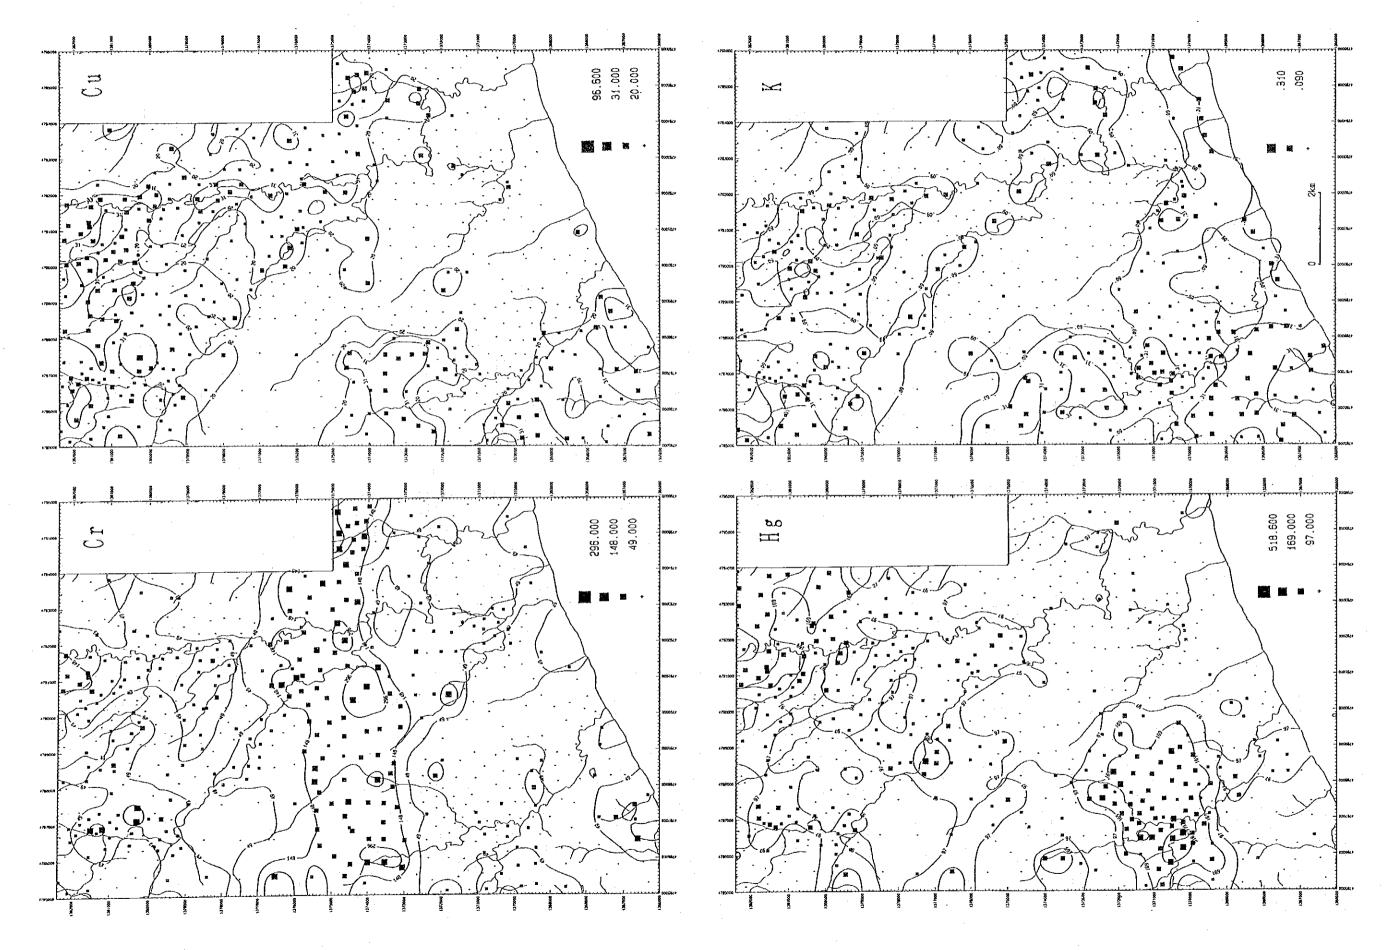

| 554          | 222     | 226      | 557      | 228      | 223      | 200      |              | 262      | 29<br>29 | 26       | 20<br>20<br>20 | 200      | 28       | တ္ထ      | 99<br>200<br>200 | 570      | 27       |          |          | 574      |          |          | 577      | 578      | 9<br>13  | ස<br>සූ        | <u>88</u> |
|               |            |              |            |              |         |          |          |          |          |          |              |          |          |          |                |          |          |          |                  |          |          | -1       | 10       | 1        | บ "      |          |          |          |          |                | ı         |

Appendix 41

Distribution map of elements in Area G













Appendix 42

List of soil geochemical samples in Area H



| 囯        |
|----------|
| (Area    |
| Area (   |
| Sipit    |
| Sungai   |
| .:<br>:: |

| Page 1     | Vegitation              | Cocoa plantation<br>Cocoa plantation<br>Cocoa plantation<br>Cocoa plantation<br>Oil palm plant.<br>Cocoa plantation<br>Cocoa plantation<br>Cocoa plantation<br>Oil palm plant. | Oil palm plant. Cocoa plantation Oil palm plant. Oil palm plant. Oil palm plant. Oil palm plant. None vegitation None vegitation None vegitation None vegitation | Bush Bush Secondary forest Secondary forest Secondary forest Secondary forest Secondary forest Secondary forest Oil palm plant. Cocoa plantation