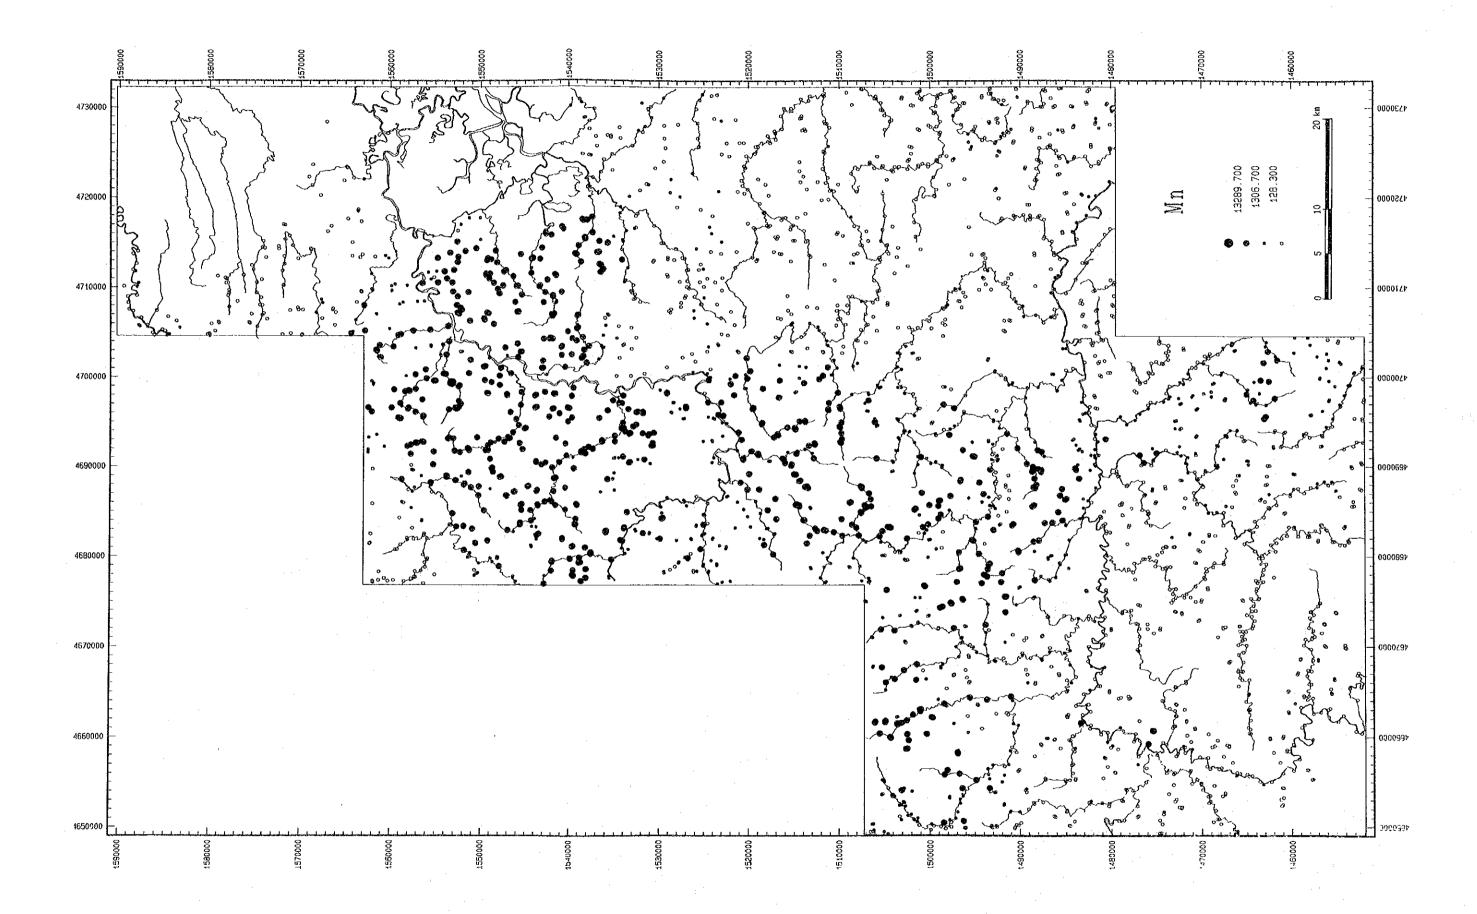

| Ns22          | .Ns23    | N524     | LNto:    | Nt02     | N <del>t</del> 03 | Nt04     | .Xt05     | Nt06              | Nt07     | N. 108   | N-09               | N+10      | 124         | Nt12           | _Nt13    | JA 14         | LNETS     | LN:16          | LN11      | LN 18     | LN <del>t</del> 19 | LN#20     |
| 1           |            | 2951           | 2952 L        |          |          |          |          |                   |          |           |                   |          |          |                    |           |             |                |          |               |           |                |           |           |                    | 2974      |

## Appendix 11

Distribution map of elements for stream sediments in Labuk area

















































Appendix 12

List of pan concentrate sample in Labuk area

| Ser.<br>No.                                              | Sample<br>No.                                                                | Coordi<br>N                                                                                                          | nates<br>E                                                                                                           | Topographic<br>Map Sheet                                                                                 | Name of<br>Stream                                                                                                                                | Weight<br>(g)                                          | 0rder