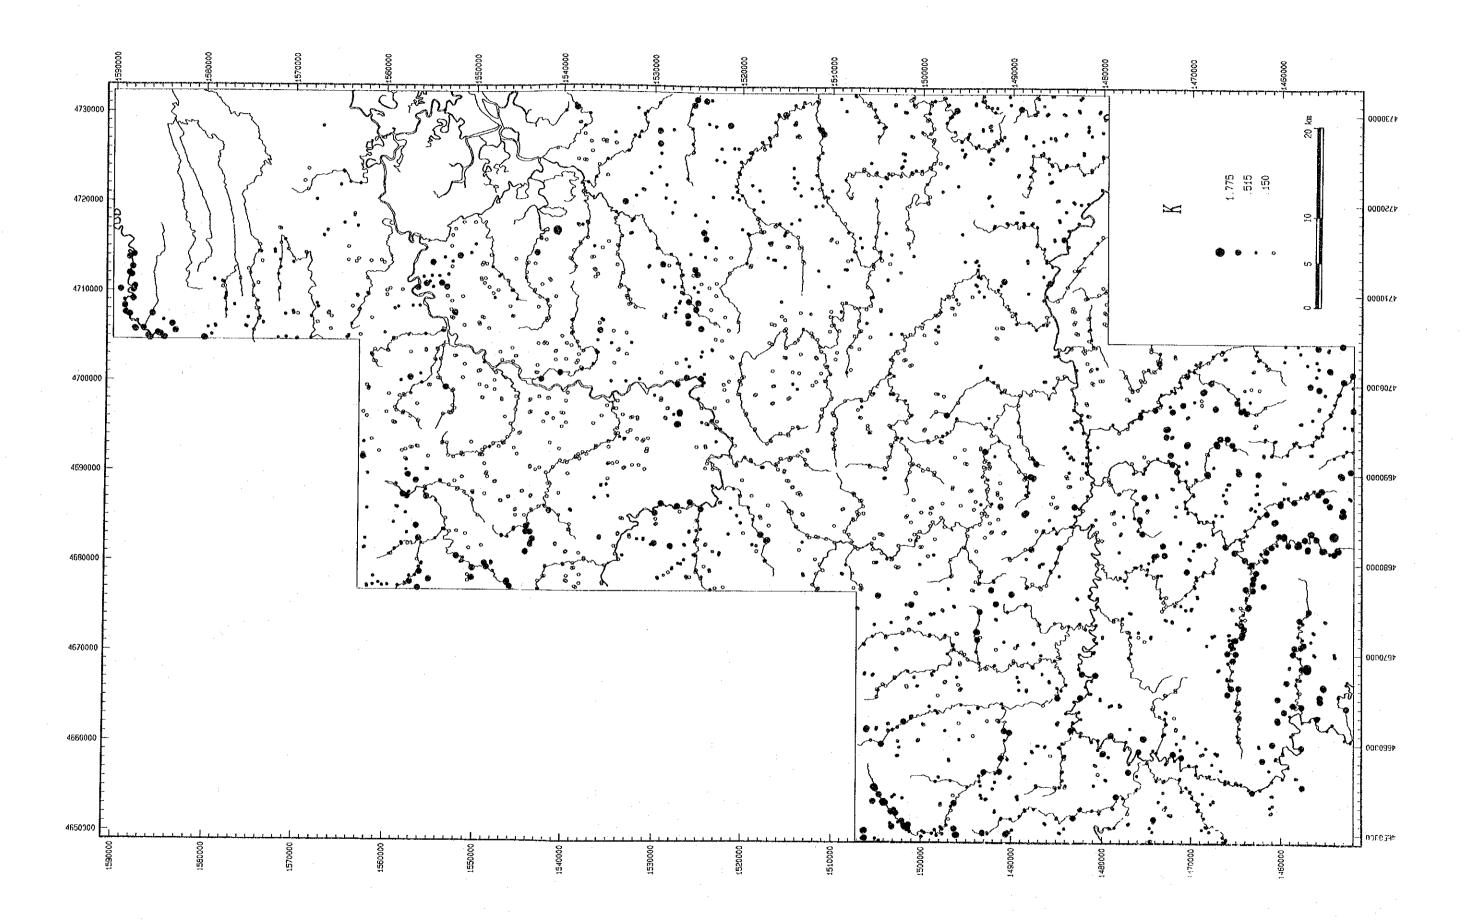

| Ns22          | .Ns23    | N524     | LNto:    | Nt02     | N <del>t</del> 03 | Nt04     | .Xt05     | Nt06              | Nt07     | N. 108   | N-09               | N+10      | 124         | Nt12           | _Nt13    | JA 14         | LNETS     | LN:16          | LN11      | LN 18     | LN <del>t</del> 19 | LN#20     |
| 1           |            | 2951           | 2952 L        |          |          |          |          |                   |          |           |                   |          |          |                    |           |             |                |          |               |           |                |           |           |                    | 2974      |

## Appendix 11

Distribution map of elements for stream sediments in Labuk area

















































Appendix 12

List of pan concentrate sample in Labuk area

| Ser.<br>No.                                              | Sample<br>No.                                                                | Coordi<br>N                                                                                                          | nates<br>E                                                                                                           | Topographic<br>Map Sheet                                                                                 | Name of<br>Stream                                                                                                                                | Weight<br>(g)                                          | 0rder