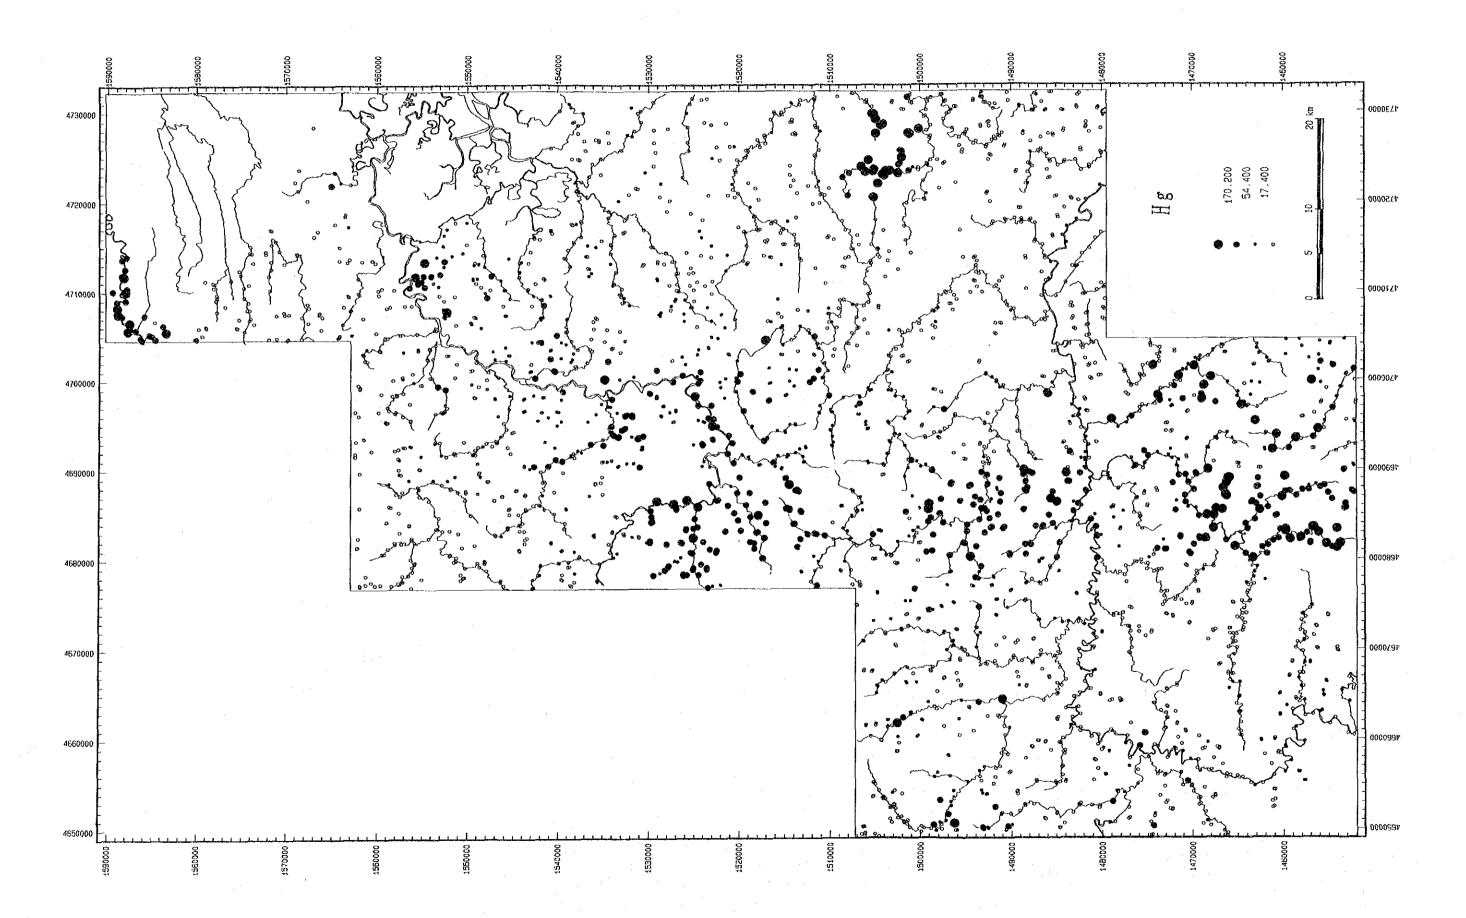

| Ns22          | .Ns23    | N524     | LNto:    | Nt02     | N <del>t</del> 03 | Nt04     | .Xt05     | Nt06              | Nt07     | N. 108   | N-09               | N+10      | 124         | Nt12           | _Nt13    | JA 14         | LNETS     | LN:16          | LN11      | LN 18     | LN <del>t</del> 19 | LN#20     |
| 1           |            | 2951           | 2952 L        |          |          |          |          |                   |          |           |                   |          |          |                    |           |             |                |          |               |           |                |           |           |                    | 2974      |

## Appendix 11

Distribution map of elements for stream sediments in Labuk area

















































Appendix 12

List of pan concentrate sample in Labuk area

| Ser.<br>No.                                              | Sample<br>No.                                                                | Coordi<br>N                                                                                                          | nates<br>E                                                                                                           | Topographic<br>Map Sheet                                                                                 | Name of<br>Stream                                                                                                                                | Weight<br>(g)                                          | 0rder