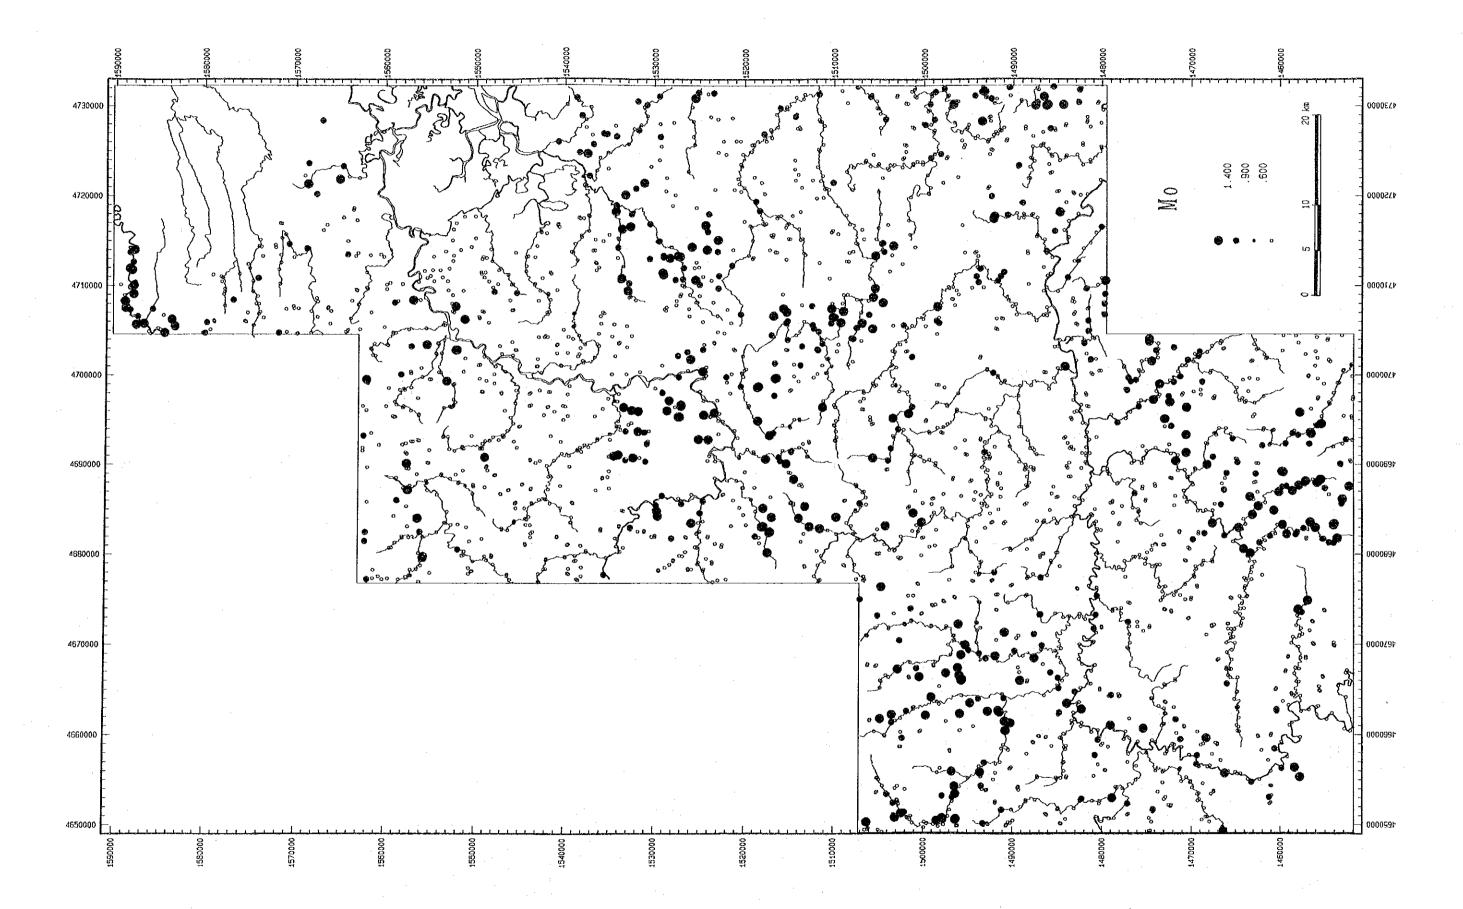

| Ns22          | .Ns23    | N524     | LNto:    | Nt02     | N <del>t</del> 03 | Nt04     | .Xt05     | Nt06              | Nt07     | N. 108   | N-09               | N+10      | 124         | Nt12           | _Nt13    | JA 14         | LNETS     | LN:16          | LN11      | LN 18     | LN <del>t</del> 19 | LN#20     |
| 1           |            | 2951           | 2952 L        |          |          |          |          |                   |          |           |                   |          |          |                    |           |             |                |          |               |           |                |           |           |                    | 2974      |

## Appendix 11

Distribution map of elements for stream sediments in Labuk area

















































Appendix 12

List of pan concentrate sample in Labuk area

| Ser.<br>No.                                              | Sample<br>No.                                                                | Coordi<br>N                                                                                                          | nates<br>E                                                                                                           | Topographic<br>Map Sheet                                                                                 | Name of<br>Stream                                                                                                                                | Weight<br>(g)                                          | 0rder