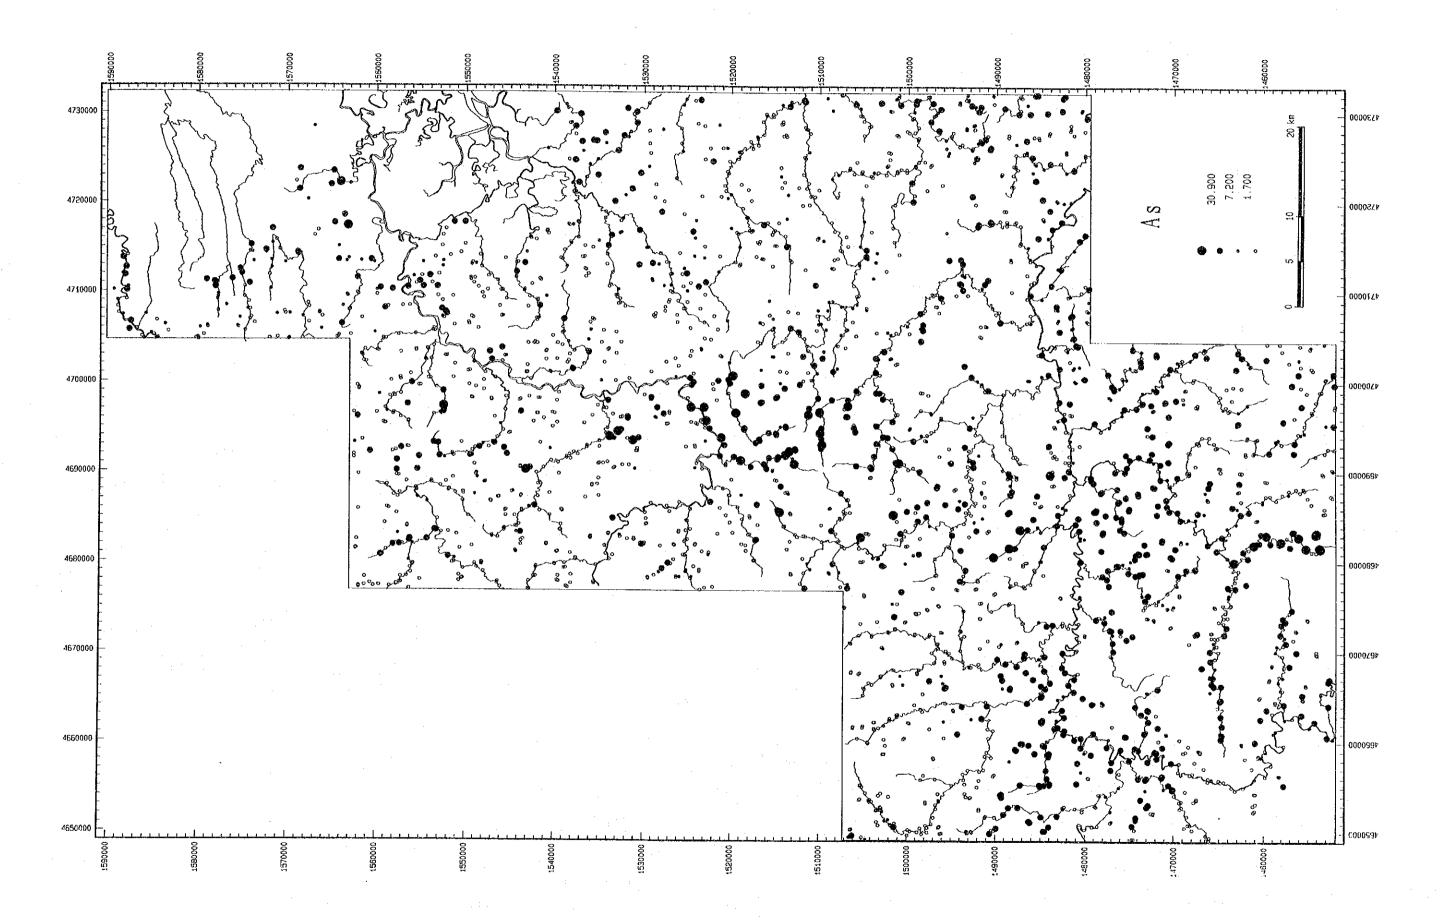

| NS21           | Ns22          | .Ns23    | N524     | LNto:    | Nt02     | N <del>t</del> 03 | Nt04     | .Xt05     | Nt06              | Nt07     | N. 108   | N-09               | N+10      | 124         | Nt12           | _Nt13    | JA 14         | LNETS     | LN:16          | LN11      | LN 18     | LN <del>t</del> 19 | LN#20     |
| 1           |            | 2951           | 2952 L        |          |          |          |          |                   |          |           |                   |          |          |                    |           |             |                |          |               |           |                |           |           |                    | 2974      |

## Appendix 11

Distribution map of elements for stream sediments in Labuk area

















































Appendix 12

List of pan concentrate sample in Labuk area

| Ser.<br>No.                                              | Sample<br>No.                                                                | Coordi<br>N                                                                                                          | nates<br>E                                                                                                           | Topographic<br>Map Sheet                                                                                 | Name of<br>Stream                                                                                                                                | Weight<br>(g)                                          | 0rder