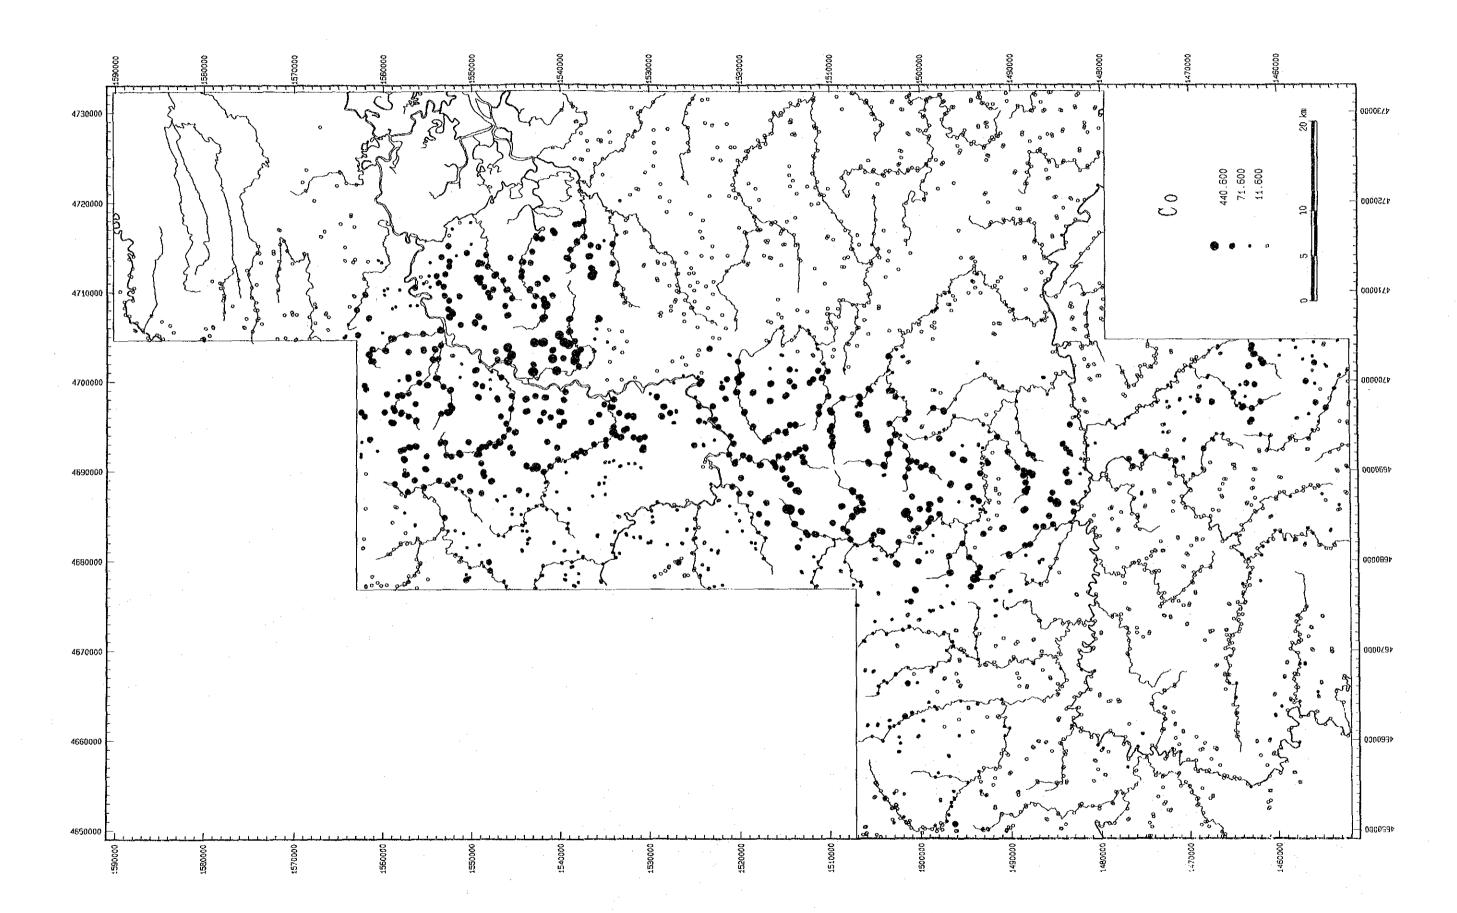

NS21           | Ns22          | .Ns23    | N524     | LNto:    | Nt02     | N <del>t</del> 03 | Nt04     | .Xt05     | Nt06              | Nt07     | N. 108   | N-09               | N+10      | 124         | Nt12           | _Nt13    | JA 14         | LNETS     | LN:16          | LN11      | LN 18     | LN <del>t</del> 19 | LN#20     |
| 1           |            | 2951           | 2952 L        |          |          |          |          |                   |          |           |                   |          |          |                    |           |             |                |          |               |           |                |           |           |                    | 2974      |

## Appendix 11

Distribution map of elements for stream sediments in Labuk area

















































Appendix 12

List of pan concentrate sample in Labuk area

| Ser.<br>No.                                              | Sample<br>No.                                                                | Coordi<br>N                                                                                                          | nates<br>E                                                                                                           | Topographic<br>Map Sheet                                                                                 | Name of<br>Stream                                                                                                                                | Weight<br>(g)                                          | 0rder