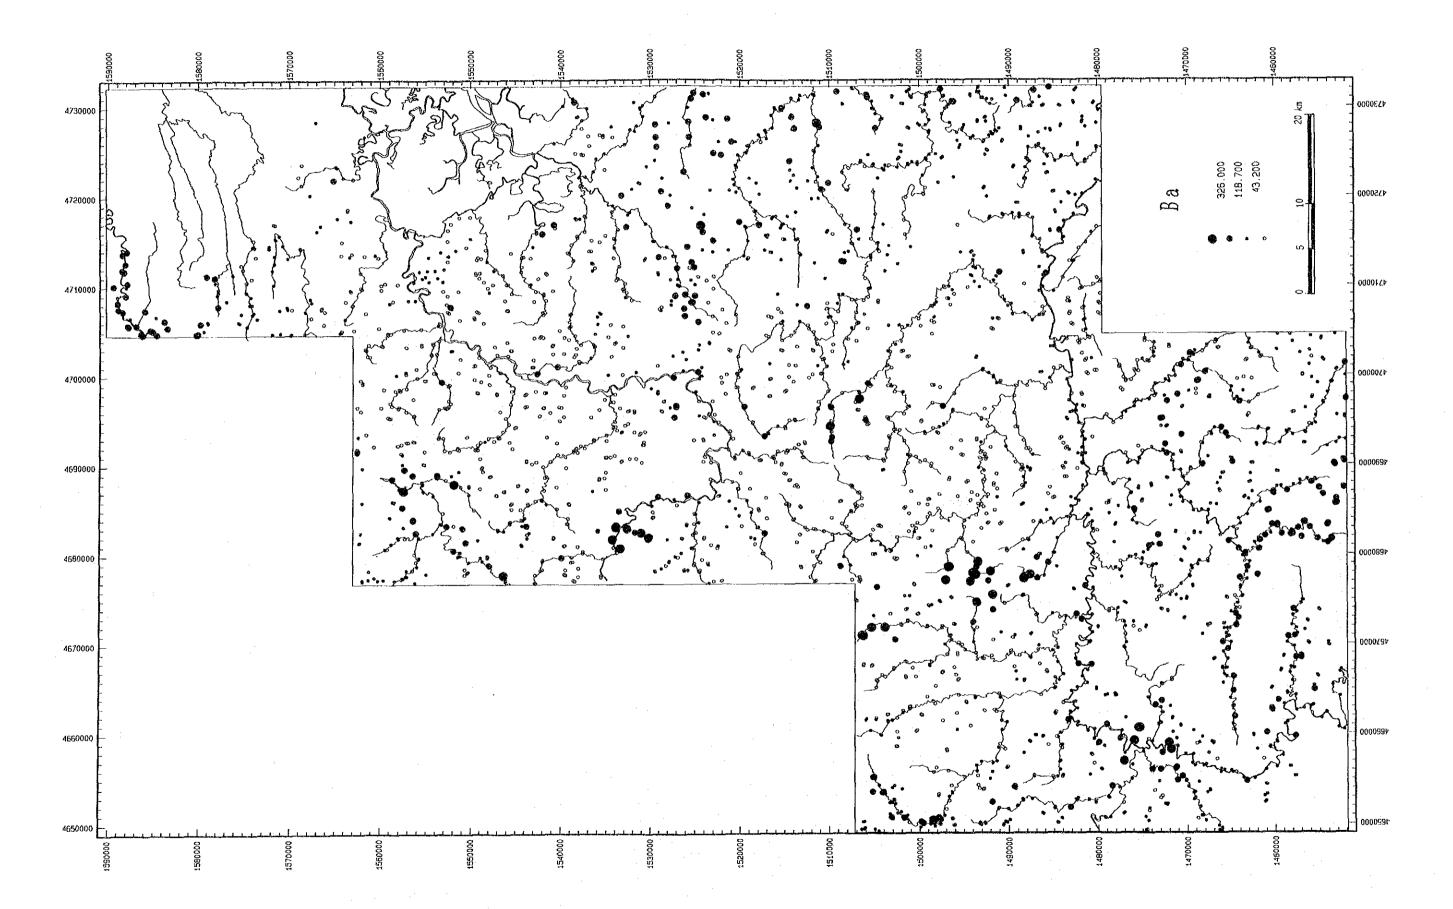

| NS21           | Ns22          | .Ns23    | N524     | LNto:    | Nt02     | N <del>t</del> 03 | Nt04     | .Xt05     | Nt06              | Nt07     | N. 108   | N-09               | N+10      | 124         | Nt12           | _Nt13    | JA 14         | LNETS     | LN:16          | LN11      | LN 18     | LN <del>t</del> 19 | LN#20     |
| 1           |            | 2951           | 2952 L        |          |          |          |          |                   |          |           |                   |          |          |                    |           |             |                |          |               |           |                |           |           |                    | 2974      |

## Appendix 11

Distribution map of elements for stream sediments in Labuk area

















































Appendix 12

List of pan concentrate sample in Labuk area

| Ser.<br>No.                                              | Sample<br>No.                                                                | Coordi<br>N                                                                                                          | nates<br>E                                                                                                           | Topographic<br>Map Sheet                                                                                 | Name of<br>Stream                                                                                                                                | Weight<br>(g)                                          | 0rder