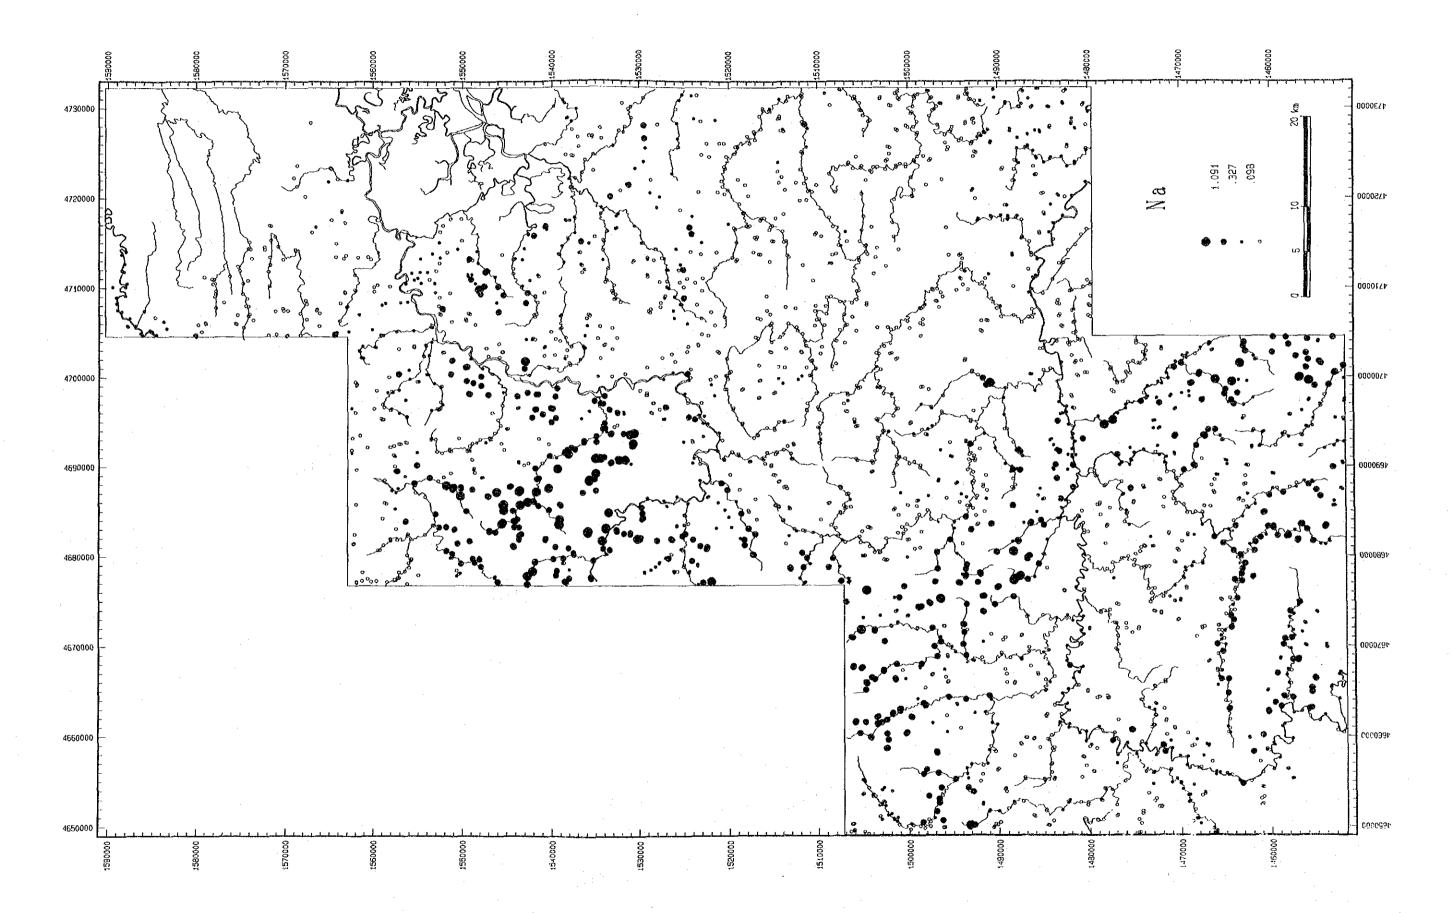

Ns22          | .Ns23    | N524     | LNto:    | Nt02     | N <del>t</del> 03 | Nt04     | .Xt05     | Nt06              | Nt07     | N. 108   | N-09               | N+10      | 124         | Nt12           | _Nt13    | JA 14         | LNETS     | LN:16          | LN11      | LN 18     | LN <del>t</del> 19 | LN#20     |
| 1           |            | 2951           | 2952 L        |          |          |          |          |                   |          |           |                   |          |          |                    |           |             |                |          |               |           |                |           |           |                    | 2974      |

## Appendix 11

Distribution map of elements for stream sediments in Labuk area

















































Appendix 12

List of pan concentrate sample in Labuk area

| Ser.<br>No.                                              | Sample<br>No.                                                                | Coordi<br>N                                                                                                          | nates<br>E                                                                                                           | Topographic<br>Map Sheet                                                                                 | Name of<br>Stream                                                                                                                                | Weight<br>(g)                                          | 0rder