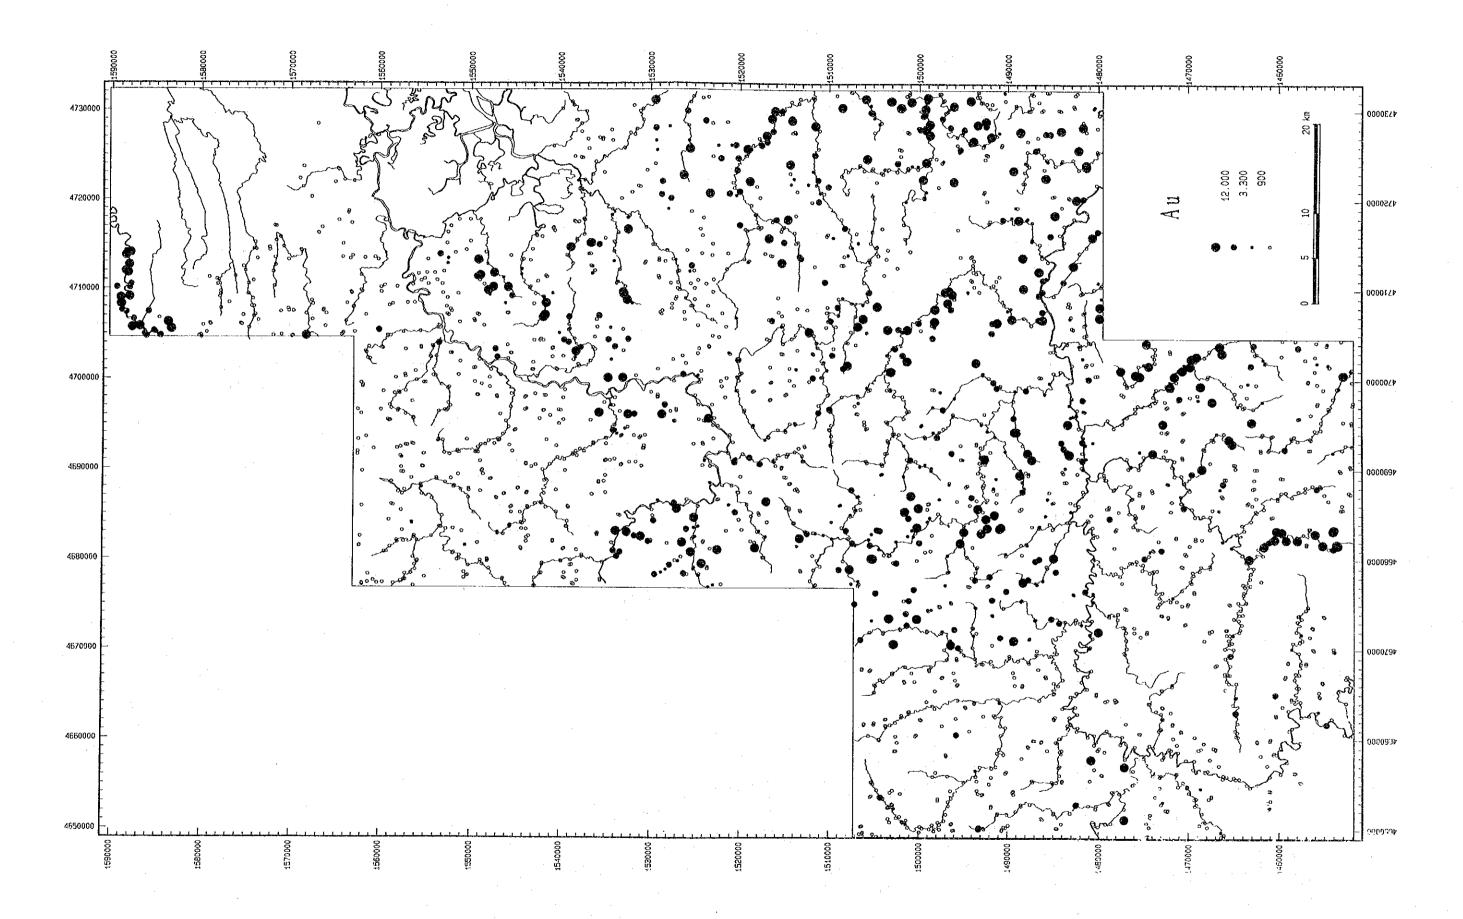

| NS21           | Ns22          | .Ns23    | N524     | LNto:    | Nt02     | N <del>t</del> 03 | Nt04     | .Xt05     | Nt06              | Nt07     | N. 108   | N-09               | N+10      | 124         | Nt12           | _Nt13    | JA 14         | LNETS     | LN:16          | LN11      | LN 18     | LN <del>t</del> 19 | LN#20     |
| 1           |            | 2951           | 2952 L        |          |          |          |          |                   |          |           |                   |          |          |                    |           |             |                |          |               |           |                |           |           |                    | 2974      |

## Appendix 11

Distribution map of elements for stream sediments in Labuk area

















































Appendix 12

List of pan concentrate sample in Labuk area

| Ser.<br>No.                                              | Sample<br>No.                                                                | Coordi<br>N                                                                                                          | nates<br>E                                                                                                           | Topographic<br>Map Sheet                                                                                 | Name of<br>Stream                                                                                                                                | Weight<br>(g)                                          | 0rder