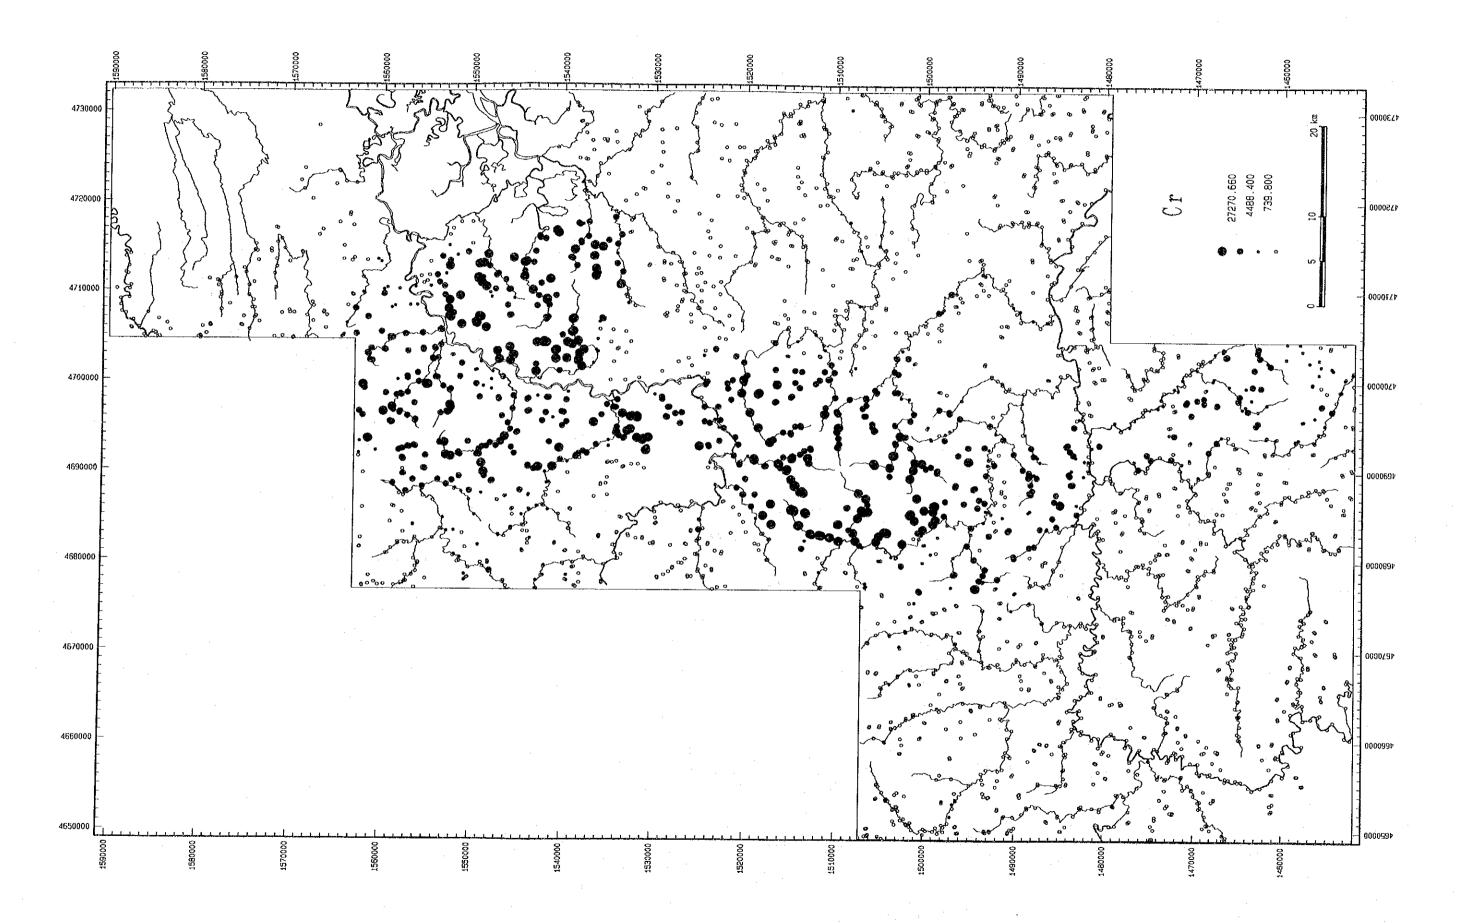

S21           | Ns22          | .Ns23    | N524     | LNto:    | Nt02     | N <del>t</del> 03 | Nt04     | .Xt05     | Nt06              | Nt07     | N. 108   | N-09               | N+10      | 124         | Nt12           | _Nt13    | JA 14         | LNETS     | LN:16          | LN11      | LN 18     | LN <del>t</del> 19 | LN#20     |
| 1           |            | 2951           | 2952 L        |          |          |          |          |                   |          |           |                   |          |          |                    |           |             |                |          |               |           |                |           |           |                    | 2974      |

## Appendix 11

Distribution map of elements for stream sediments in Labuk area

















































Appendix 12

List of pan concentrate sample in Labuk area

| Ser.<br>No.                                              | Sample<br>No.                                                                | Coordi<br>N                                                                                                          | nates<br>E                                                                                                           | Topographic<br>Map Sheet                                                                                 | Name of<br>Stream                                                                                                                                | Weight<br>(g)                                          | 0rder