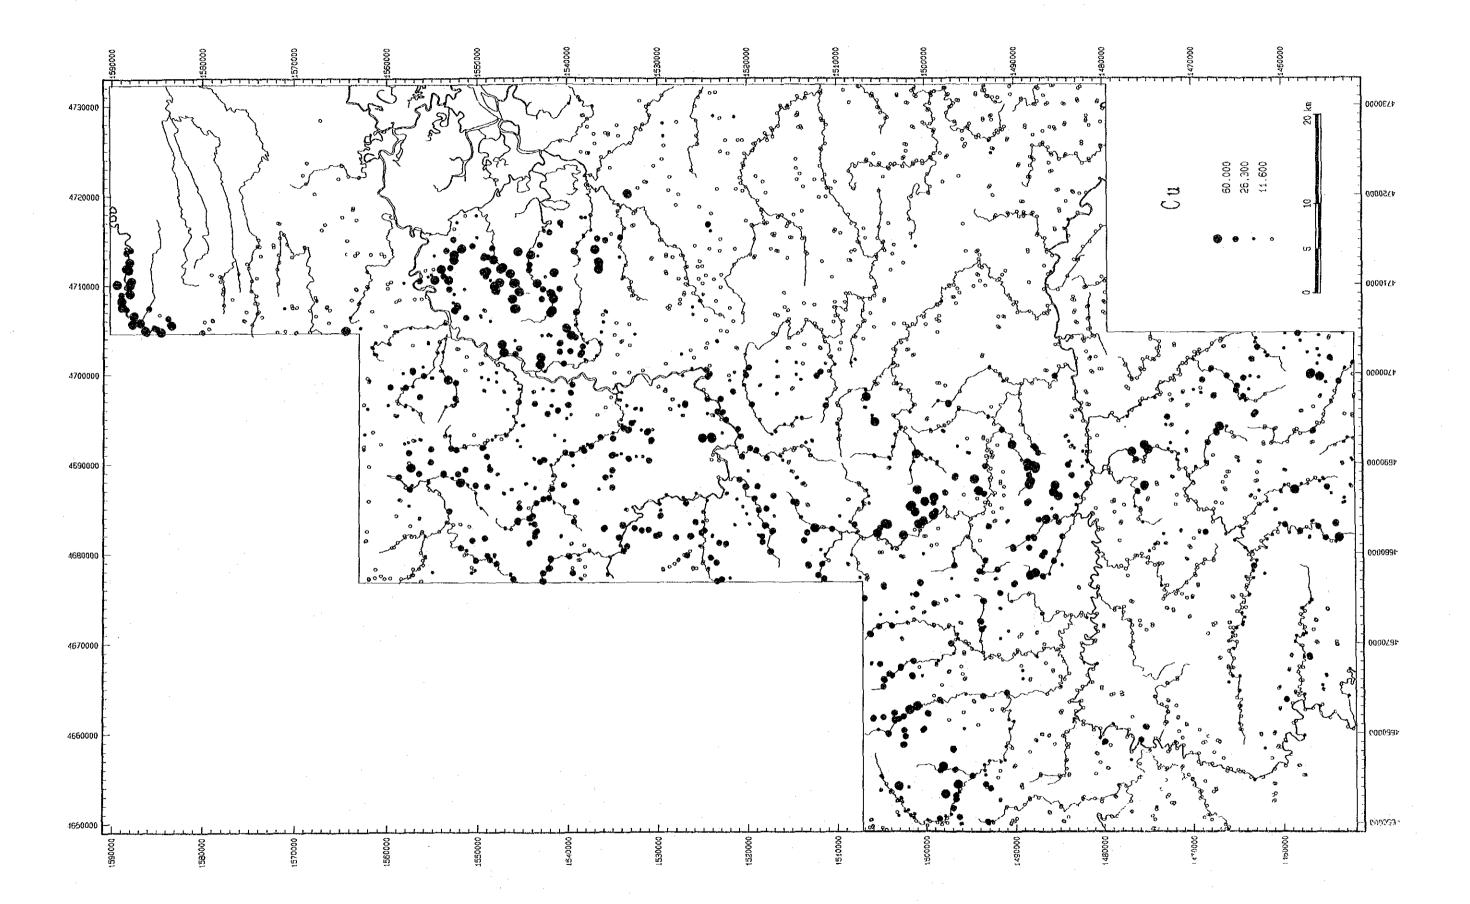

1           | Ns22          | .Ns23    | N524     | LNto:    | Nt02     | N <del>t</del> 03 | Nt04     | .Xt05     | Nt06              | Nt07     | N. 108   | N-09               | N+10      | 124         | Nt12           | _Nt13    | JA 14         | LNETS     | LN:16          | LN11      | LN 18     | LN <del>t</del> 19 | LN#20     |
| 1           |            | 2951           | 2952 L        |          |          |          |          |                   |          |           |                   |          |          |                    |           |             |                |          |               |           |                |           |           |                    | 2974      |

## Appendix 11

Distribution map of elements for stream sediments in Labuk area

















































Appendix 12

List of pan concentrate sample in Labuk area

| Ser.<br>No.                                              | Sample<br>No.                                                                | Coordi<br>N                                                                                                          | nates<br>E                                                                                                           | Topographic<br>Map Sheet                                                                                 | Name of<br>Stream                                                                                                                                | Weight<br>(g)                                          | 0rder