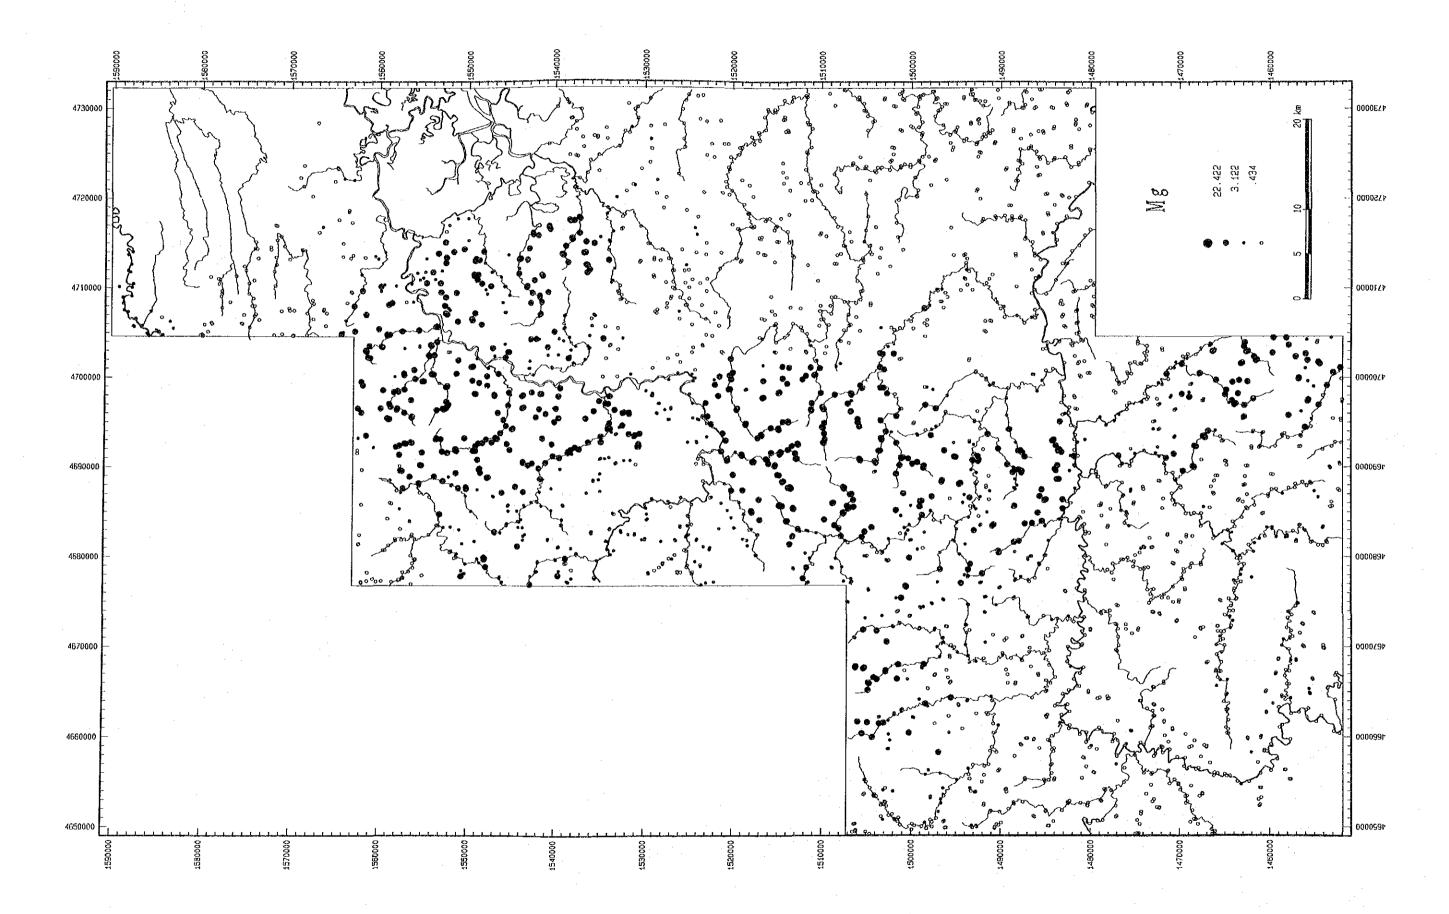

| Ns22          | .Ns23    | N524     | LNto:    | Nt02     | N <del>t</del> 03 | Nt04     | .Xt05     | Nt06              | Nt07     | N. 108   | N-09               | N+10      | 124         | Nt12           | _Nt13    | JA 14         | LNETS     | LN:16          | LN11      | LN 18     | LN <del>t</del> 19 | LN#20     |
| 1           |            | 2951           | 2952 L        |          |          |          |          |                   |          |           |                   |          |          |                    |           |             |                |          |               |           |                |           |           |                    | 2974      |

## Appendix 11

Distribution map of elements for stream sediments in Labuk area

















































Appendix 12

List of pan concentrate sample in Labuk area

| Ser.<br>No.                                              | Sample<br>No.                                                                | Coordi<br>N                                                                                                          | nates<br>E                                                                                                           | Topographic<br>Map Sheet                                                                                 | Name of<br>Stream                                                                                                                                | Weight<br>(g)                                          | 0rder