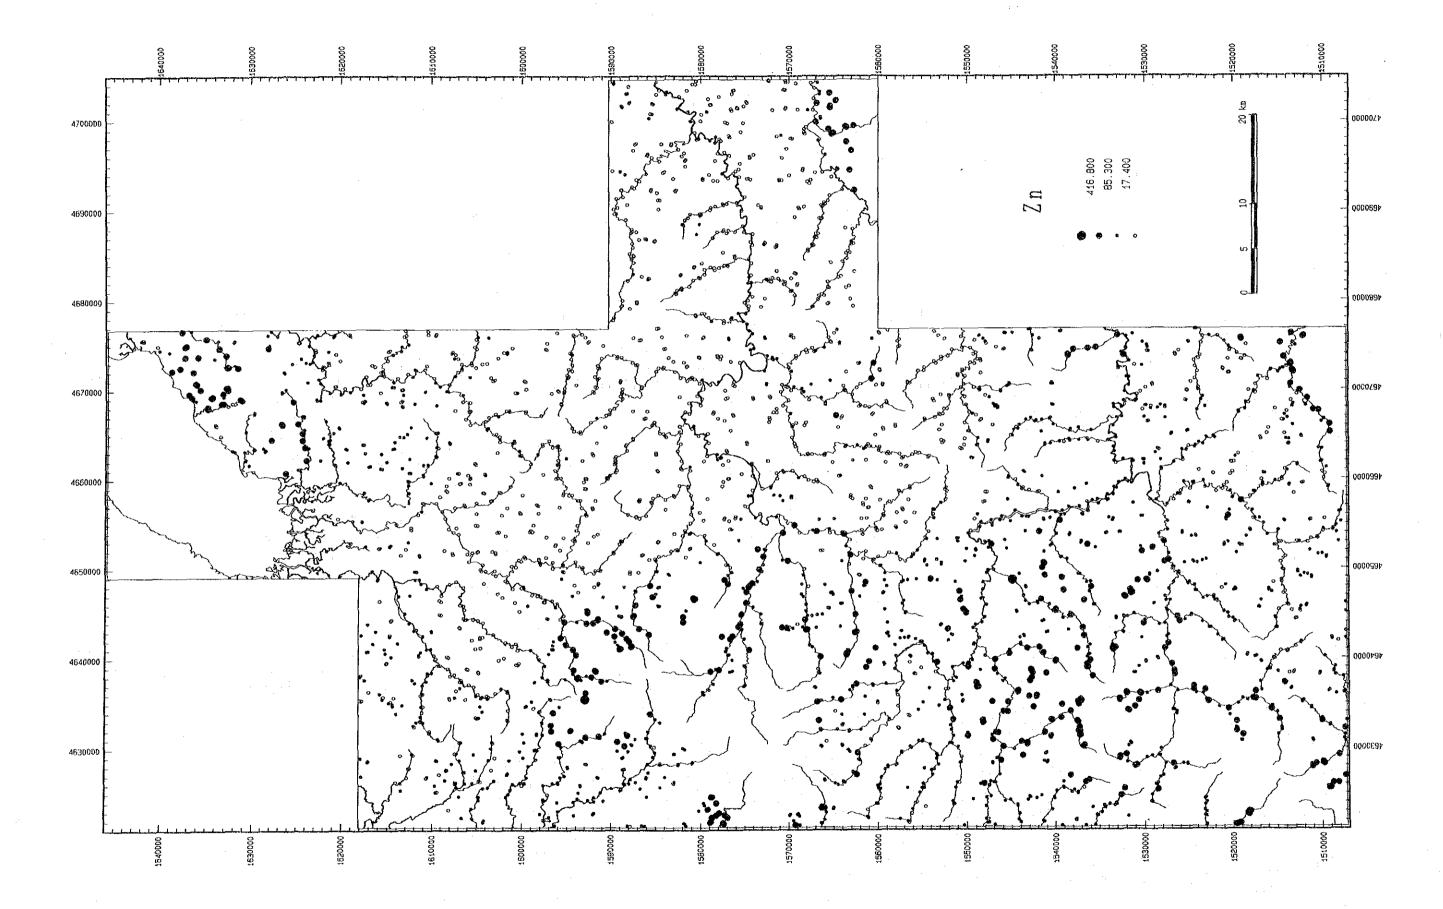

List of pan concentrate sample in Kinabalu area

| <del>-</del> - |               |             |            |                          |                     |               |       |              |                                        |          |
|----------------|---------------|-------------|------------|--------------------------|---------------------|---------------|-------|--------------|----------------------------------------|----------|
| Ser.<br>No.    | Sample<br>No. | Coordi<br>N | nates<br>E | Topographic<br>Map Sheet | Name of<br>Stream   | Weight<br>(g) | Order | Width<br>(m) | Flow                                   | Size     |
| 1              | U539          | 1614.20     | 4626.30    | Surob                    | S. Pandasan         | < 1           | 3     | 7.0          | 3                                      | 2        |
| 2              | H520          | 1609.45     | 4625.00    | Surob                    | S. Tampado          | < 1           | 3     | 4.0          | 1                                      | 3        |
| 3              | R512          | 1607.65     | 4625.35    | Surob                    | S. Bugan            | < 1           | 4     | 4.0          | 1                                      | 2        |
| 4              | H519          | 1605.75     | 4622.30    | Surob                    | S. Templuki         | 1             | 3     | 3.0          | - 2                                    | 2        |
| 5              | U546          | 1601.65     | 4624.50    | Surob                    | S. Surob            | < 1           | 3     | 7.0          | 2                                      | 1        |
| 6              | S519          | 1598.45     | 4629.65    | Surob                    | S. Surob            | ì             | 3     | 2.0          | 2                                      | 2        |
| 7              | S522          | 1597.60     | 4622.00    | Surob                    | S. Rumoloh          | l 2           | 4     | 4.0          | 3                                      | 2        |
| 8              | U540          | 1596.55     | 4621.50    | Surob                    | S. Wariu            | ľí            | 4     | 25.0         | 4                                      | 2        |
| 9              | U538          | 1617.90     |            | Surob                    |                     | <1            |       |              | 3.                                     | 2        |
|                |               |             | 4638.10    | f                        |                     |               | 3     | 10.0         |                                        | 4        |
| 10             | U525          | 1609.20     | 4639.30    | Surob                    | S. Terantidan       | < 1-          | 3     | 5.0          | 3                                      | 2        |
| 11             | P533          | 1608.95     | 4639.30    | Surob                    | S. Bandau           | 1             | - 4   | 7.0          | 3                                      | 1        |
| 12             | S520          | 1595.80     | 4630.30    | Surob                    | S. Rumoloh          | 4             | 3     | 4.0          | 3                                      | 2        |
| 13             | S521          | 1595.50     | 4630.25    | Surob                    | S. Rumoloh          | 2             | 3     | 5.0          | 3                                      | 2        |
| 14             | U558          | 1594.00     | 4637.95    | Surob                    | S. Kinaram          | 11            | 4     | 12.0         | 3                                      | 2        |
| 15             | H514          | 1612.00     | 4648.95    | Surob                    | S. Tuaran           | 2             | 4     | 5.0          | 2                                      | 2        |
| 16             | P516          | 1601.20     | 4641.50    | Surob                    | S. Tuaran           | <1            | 4     | 7.0          | 3                                      | 1        |
| 17             | U517          | 1601.70     | 4648.85    | Surob                    | S. Kinaram          | 3             | 4     | 20.0         | 2                                      | 2        |
| 18             | G510          | 1595.15     | 4644.10    | Surob                    | S. Serensing        | 2             | 3     | 8.0          | 3                                      | 2        |
|                |               |             |            |                          |                     |               |       |              |                                        |          |
| 19             | R513          | 1588.60     | 4626.30    | Kinabalu                 | S. Warlu            | 37            | 3     | 10.0         | . 3                                    | - 2      |
| 20             | S525          | 1587.90     | 4626.10    | Kinabalu                 | S. Warlu            | 1             | 3     | 5.0          | 3                                      | 2        |
| 21             | S523          | 1585.95     | 4628.15    | Kinabalu                 | S. Warlu            | 3             | 3     | 7.0          | 3                                      | 3        |
| 22             | S524          | 1586.00     | 4628.30    | Kinabalu                 | S. Warlu            | [ < 1 ]       | 3     | 6.0          | 3                                      | 3        |
| 23             | U544          | 1578.90     | 4621.70    | Kinabalu                 | S. Libang           | 1             | 4     | 12.0         | 3                                      | 2        |
| 24             | S526          | 1577.60     | 4621.65    | Kinabalu                 | S. Penataran        | 18            | 3     | 4.5          | 4                                      | 2        |
| 25             | T518          | 1566.30     | 4621.60    | Kinabalu                 | S. Kadamaran        | 2             | 4     | 5.5          | 4                                      | 1        |
| 26             | D550          | 1563.15     | 4631.95    | Kinabalu                 | S. Mesilau          | 6             | 4     | 8.0          | 3                                      | 2        |
| 27             | T521          | 1562.80     | 4636.90    | Kinabalu                 | S. Berembang        | 39            | 3     | 4.0          | 4                                      | 1        |
| 28             | N642          | 1576.90     | 4640.40    | Kinabalu                 | S. Kinapassan       | 1             | 4     | 6.0          | 4                                      | i        |
| 29             | N643          | 1576.85     | 4640.40    | Kinabalu                 | S. Kinapassan       | <1            | 3     | 4.0          | 4                                      | 1        |
| 30             | J516          | 1574.59     | 4646.00    | Kinabalu                 | S. Nalumad          | 22            | 4     | 7.0          | 4                                      | 1        |
|                | <del></del>   | <u></u>     |            |                          |                     | <b></b>       |       | ļ            |                                        |          |
| 31             | D517          | 1574.55     | 4646.00    | Kinabalu                 | S. Mokodou          | 5             | 2     | 5.0          | 3                                      | 2        |
| 32             | T519          | 1568.20     | 4644.30    | Kinabalu                 | S. Langanani        | 109           | 3     | 4.0          | 4                                      | 1        |
| 33             | T520          | 1568.35     | 4644.35    | Kinabalu                 | S. Nigong           | 4             | 4     | 5.5          | 3                                      | 2        |
| 34             | D516          | 1567.85     | 4644.75    | Kinabalu                 | S. Mantukungar      | 6             | 2     | 4.0          | 2                                      | 2        |
| 35             | D509          | 1553.45     | 4629.40    | Ranau                    | S. Liodan           | 2             | . 3   | 12.0         | 3                                      | 2        |
| 36             | D510          | 1553.30     | 4629.05    | Ranau                    | S. Kenipir          | < 1           | 3     | 15.0         | 3                                      | 2        |
| 37             | D511          | 1547.15     | 4626.20    | Ranau                    | S. Mensangoh        | < 1           | 4     | 15.0         | 3                                      | 2        |
| 38             | D512          | 1546.85     | 4626.05    | Ranau                    | S. Melaut           | < 1           | 4     | 13.0         | 3                                      | 2        |
| 39             | G522          | 1541.60     | 4621.50    | Ranau                    | S. Melaut           | 1             | 4     | 6.0          | 3                                      | 1        |
| 40             | D501          | 1558.85     | 4633.35    | Ranau                    | S. Mesilau          | 10            | 4     | 12.0         | 3                                      | 2        |
| 41             | D502          | 1558.85     | 4633.10    | Ranau                    | S. Liwagu           | 2             | 4     | 10.0         | 3                                      | 2        |
| 42             | G501          | 1557.50     | 4637.40    | Ranau                    | S. Banbangan        | 7             | 3     | 7.0          | 4                                      | î        |
| 43             | D507          | 1551.65     | 4630.50    | Ranau                    | S. Samalang         | < 1           | 3     | 8.0          | 3                                      | 2        |
| 44             | G502          | 1552.50     |            |                          | S. Kihunut          |               | 3     | 4.0          |                                        |          |
|                |               |             | 4636.70    | Ranau                    |                     | 2             |       | 10.0         | 4                                      | 1        |
| 45             | G508          | 1552.15     | 4637.35    | Ranau                    | S. Kenipir          | 2             | 4     |              | 4                                      | 1        |
| 46             | D515          | 1545.90     | 4630.15    | Ranau                    | S. Luidu            | 7             | 4     | 20.0         | 2                                      | 2        |
| 47             | F541          | 1546.80     | 4639.90    | Ranau                    | S. Terelebau        | l l           | 4     | 8.0          | 3                                      | 1        |
| 48             | F542          | 1546.95     | 4639.65    | Ranau                    | S. Melaut           | 1             | 5     | 12.0         | 4                                      | 1        |
| 49             | T523          | 1544.60     | 4636.35    | Ranau                    | S. Kingangaran      | 6             | 3     | 4.5          | 3                                      | 3        |
| 50             | P531          | 1540.25     | 4633.05    | Ranau                    | S. Telamas          | 4             | 4     | 5.0          | 4                                      | 2        |
|                |               | (0)         | <u>-</u>   |                          | 1 - (0) - C - 1 (4) | L             |       | L            | ــــــــــــــــــــــــــــــــــــــ | <u> </u> |

Area: <u>Kinabalu Area</u>

| Ser.<br>No. | Sample<br>No. | Coordi<br>N | nates<br>E | Topographic<br>Map Sheet | Name of<br>Stream | Weight<br>(g) | 0rder | Width<br>(m) | Flow | Size |
|-------------|---------------|-------------|------------|--------------------------|-------------------|---------------|-------|--------------|------|------|
| 51          | P532          | 1540.50     | 4633.35    | Ranau                    | S. Telamas        | 2             | 1     | 3.0          | 4    | 2    |
| 52          | N501          | 1555.30     | 4641.85    | Ranau                    | S. Mensaban       | 3             | 3     | 7.0          | 3    | 1 1  |
| 53          | G503          | 1553.85     | 4640.60    | Ranau                    | S. Kaingaran      | 5             | 3     | 5.0          | 3    | 2    |
| 54          | B587          | 1549.07     | 4643.80    | Ranau                    | S. Liwagu         | 2             | 3     | 3.0          | 3    | 1    |
| 55          | P530          | 1539.95     | 4645.20    | Ranau                    | S. Sinelon        | 6             | - 3   | 6.0          | 4    | 2    |
| 56          | R514          | 1528, 65    | 4629.10    | Barambang                | S. Kegibangan     | 7             | 3     | 10.0         | 3    | 2    |
| 57          | Y627          | 1527.73     | 4628.12    | Barambang                | S. Kegibangan     | 6             | 3     | 8.0          | 4    | 1    |
| 58          | Y628          | 1527.60     | 4628.36    | Barambang                | S. Kegibangan     | 4             | 3     | 10.0         | 4    | 1    |
| 59          | C541          | 1523.10     | 4621.40    | Barambang                | S. Kionop         | <1.           | 3     | 5.0          | 1    | 3    |
| 60          | B582          | 1519.54     | 4621.37    | Barambang                | S. Kaingaran      | 2             | 4     | 5.0          | 4    | 1    |
| 61          | G537          | 1527.25     | 4636.80    | Barambang                | S. Kegibangan     | 1             | 3     | 4.0          | 4    | 1    |
| 62          | G535          | 1526.50     | 4636.20    | Barambang                | S. Kegibangan     | 2             | 4     | 4.0          | 3    | 1    |
| 63          | G536          | 1526.15     | 4636.30    | Barambang                | S. Kegibangan     | 3             | 4     | 4.0          | 3    | 1    |
| 64          | G534          | 1523.35     | 4636.20    | Barambang                | S. Kegibangan     | 4             | 3     | 3.0          | 4    | 1    |
| 65          | Y624          | 1520.50     | 4634.25    | Barambang                | S. Pisa           | 2             | 3     | 6.0          | 4    | 1    |
| 66          | Y621          | 1517.65     | 4636.50    | Barambang                | S. Kegibangan     | 1             | 3     | 3.5          | 3    | 2    |
| 67          | Y622          | 1517.70     | 4635.60    | Barambang                | S. Liwagu         | 1             | 4     | 7.0          | 3    | 2    |
| 68          | G530          | 1507.45     | 4630.50    | Barambang                | S. Kaintano B.    | < 1           | 3     | 4.0          | 3    | 1    |
| 69          | G531          | 1507.65     | 4631.45    | Barambang                | S. Sinsuran       | < 1           | 4     | 2.0          | 3    | 1    |
| 70          | G539          | 1528.00     | 4640.40    | Barambang                | S. Kegibangan     | 4             | 2     | 1.0          | 4    | 1    |
| 71          | G538          | 1527.30     | 4641.45    | Barambang                | S. Kegibangan     | 3             | 3     | 3.0          | 4    | 1    |
| 72          | G541          | 1527.92     | 4643.76    | Barambang                | S. Taliu          | ] 1           | 3     | 4.0          | 4    | 1    |
| 73          | G509          | 1527.45     | 4645.25    | Barambang                | S. Penutongan     | 2             | 3     | 6.0          | 4    | 2    |
| 74          | G525          | 1522.05     | 4646.75    | Barambang                | S. Wallai         | < 1           | 3     | 1.5          | 4    | 3    |
| 75          | G526          | 1522.05     | 4646.60    | Barambang                | S. Wallai         | < 1           | 3     | 3.0          | 4    | -3   |
| 76          | F540          | 1514.75     | 4648.60    | Barambang                | S. Bidon          | 1             | 4     | 7.5          | 4    | . 2  |
| 77          | P529          | 1514.05     | 4645.80    | Barambang                | S. Bidon          | < 1           | 3     | 5.0          | 4    | 2    |
| 78          | P519          | 1620.10     | 4649.45    | Tandek                   | S. Bandau         | < 1           | 5     | 15.0         | 2    | 3    |
| 79          | P521          | 1621.20     | 4659.65    | Tandek                   | S. Tandek         | < 1           | 3     | 4.0          | 3    | 3    |
| 80          | P526          | 1620.25     | 4659.55    | Tandek                   | S. Rosak          | < 1           | 4     | 10.0         | 2    | 3    |
| 81          | P525          | 1618.95     | 4652.70    | Tandek                   |                   | 1             | 3     | 6.0          | 2    | 3    |
| 82          | P518          | 1619.00     | 4655.40    | Tandek                   | S. Bongon         | 5             | 5     | 15.0         | 3    | 3    |
| 83          | M571          | 1634.90     | 4668.10    | Tandek                   | S. Silimupodon    | 54            | 3     | 2.0          | 2    | 2    |
| 84          | M570          | 1630.85     | 4662.10    | Tandek                   | S. Marasimsim     | 19            | 3     | 8.0          | 1    | 2.   |
| 85          | G519          | 1624.65     | 4661.05    | Tandek                   | S. Baliajong      | 2             | 3     | 2.0          | 2    | 1    |
| 86          | P528          | 1636.80     | 4676.70    | Tandek                   |                   | 2             | 3     | 4.0          | 2    | 1    |
| 87          | U518          | 1601.50     | 4649.20    | Gana                     | S. Pamaitan       | 2             | 4     | 10.0         | 2    | 2    |
| 88          | P517          | 1617.45     | 4658.80    | Gana                     | S. Rosak          | < 1           | 4     | 3.5          | 3    | 3    |
| 89          | U520          | 1612.40     | 4659.85    | Gana                     | S. Menurodjang    | < 1           | 3     | 8.0          | 2    | 2    |
| 90          | U521          | 1609.45     | 4657.50    | Gana                     | S. Bongon         | 2             | . 4   | 12.0         | 3    | 2    |
| 91          | U519          | 1606.30     | 4651.65    | Gana                     | S. Kinaram        | 1             | 3     | 3.5          | 3    | 2    |
| 92          | U522          | 1608.75     | 4656.60    | Gana                     | S. Kinaram        | 2             | 3     | 6.0          | 3    | 2    |
| 93          | U523          | 1605.45     | 4651.95    | Gana                     | S. Kinaram        | 1             | 4     | 7.0          | 2    | 2    |
| 94          | R505          | 1595.45     | 4650.65    | Gana                     | S. Pamaitan       | < 1           | 4     | 6.0          | 2    | 3    |
| 95          | R506          | 1595.40     | 4650.30    | Gana                     | S. Pamaitan       | 2             | 3     | 6.0          | 2    | 3    |
| 96          | R507          | 1595.70     | 4650.15    | Gana                     | S. Pamaitan       | 45            | 3     | 5.0          | 3    | 3    |
| 97          | R508          | 1595.35     | 4658.60    | Gana                     | S. Pamaitan       | < 1           | 3     | 5.0          | 3    | 2    |
| 98          | G511          | 1603.90     | 4666.65    | Gana                     | S. Bengkoka       | < 1           | 3     | 4.0          | 2    | 3    |
| 99          | G512          | 1604.15     | 4666.40    | Gana                     | S. Bengkoka       | 1             | 3     | 8.0          | 2    | 3    |
| 100         | M568          | 1615.35     | 4671.55    | Gana                     | S. Bengkoka       | . 1           | 5     | 20.0         | 1 [  | - 3  |