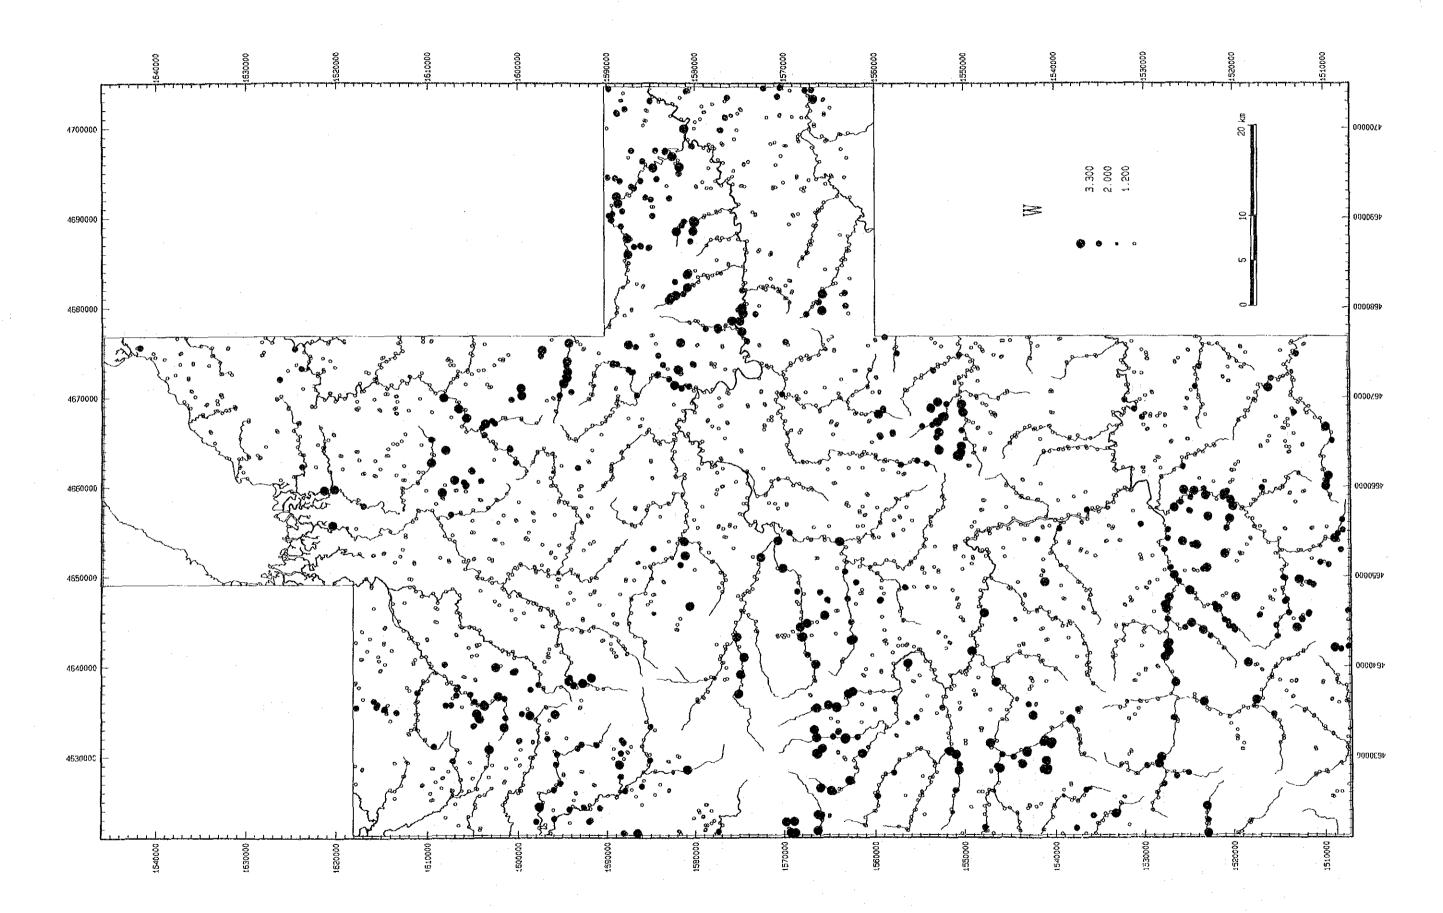

List of pan concentrate sample in Kinabalu area

| <del>-</del> - |               |             |            |                          |                     |               |       |              |                                        |          |
|----------------|---------------|-------------|------------|--------------------------|---------------------|---------------|-------|--------------|----------------------------------------|----------|
| Ser.<br>No.    | Sample<br>No. | Coordi<br>N | nates<br>E | Topographic<br>Map Sheet | Name of<br>Stream   | Weight<br>(g) | Order | Width<br>(m) | Flow                                   | Size     |
| 1              | U539          | 1614.20     | 4626.30    | Surob                    | S. Pandasan         | < 1           | 3     | 7.0          | 3                                      | 2        |
| 2              | H520          | 1609.45     | 4625.00    | Surob                    | S. Tampado          | < 1           | 3     | 4.0          | 1                                      | 3        |
| 3              | R512          | 1607.65     | 4625.35    | Surob                    | S. Bugan            | < 1           | 4     | 4.0          | 1                                      | 2        |
| 4              | H519          | 1605.75     | 4622.30    | Surob                    | S. Templuki         | 1             | 3     | 3.0          | - 2                                    | 2        |
| 5              | U546          | 1601.65     | 4624.50    | Surob                    | S. Surob            | < 1           | 3     | 7.0          | 2                                      | 1        |
| 6              | S519          | 1598.45     | 4629.65    | Surob                    | S. Surob            | ì             | 3     | 2.0          | 2                                      | 2        |
| 7              | S522          | 1597.60     | 4622.00    | Surob                    | S. Rumoloh          | l 2           | 4     | 4.0          | 3                                      | 2        |
| 8              | U540          | 1596.55     | 4621.50    | Surob                    | S. Wariu            | ľí            | 4     | 25.0         | 4                                      | 2        |
| 9              | U538          | 1617.90     |            | Surob                    |                     | <1            |       |              | 3.                                     | 2        |
|                |               |             | 4638.10    | f                        |                     |               | 3     | 10.0         |                                        | 4        |
| 10             | U525          | 1609.20     | 4639.30    | Surob                    | S. Terantidan       | < 1-          | 3     | 5.0          | 3                                      | 2        |
| 11             | P533          | 1608.95     | 4639.30    | Surob                    | S. Bandau           | 1             | - 4   | 7.0          | 3                                      | 1        |
| 12             | S520          | 1595.80     | 4630.30    | Surob                    | S. Rumoloh          | 4             | 3     | 4.0          | 3                                      | 2        |
| 13             | S521          | 1595.50     | 4630.25    | Surob                    | S. Rumoloh          | 2             | 3     | 5.0          | 3                                      | 2        |
| 14             | U558          | 1594.00     | 4637.95    | Surob                    | S. Kinaram          | 11            | 4     | 12.0         | 3                                      | 2        |
| 15             | H514          | 1612.00     | 4648.95    | Surob                    | S. Tuaran           | 2             | 4     | 5.0          | 2                                      | 2        |
| 16             | P516          | 1601.20     | 4641.50    | Surob                    | S. Tuaran           | <1            | 4     | 7.0          | 3                                      | 1        |
| 17             | U517          | 1601.70     | 4648.85    | Surob                    | S. Kinaram          | 3             | 4     | 20.0         | 2                                      | 2        |
| 18             | G510          | 1595.15     | 4644.10    | Surob                    | S. Serensing        | 2             | 3     | 8.0          | 3                                      | 2        |
|                |               |             |            |                          |                     |               |       |              |                                        |          |
| 19             | R513          | 1588.60     | 4626.30    | Kinabalu                 | S. Warlu            | 37            | 3     | 10.0         | . 3                                    | - 2      |
| 20             | S525          | 1587.90     | 4626.10    | Kinabalu                 | S. Warlu            | 1             | 3     | 5.0          | 3                                      | 2        |
| 21             | S523          | 1585.95     | 4628.15    | Kinabalu                 | S. Warlu            | 3             | 3     | 7.0          | 3                                      | 3        |
| 22             | S524          | 1586.00     | 4628.30    | Kinabalu                 | S. Warlu            | [ < 1 ]       | 3     | 6.0          | 3                                      | 3        |
| 23             | U544          | 1578.90     | 4621.70    | Kinabalu                 | S. Libang           | 1             | 4     | 12.0         | 3                                      | 2        |
| 24             | S526          | 1577.60     | 4621.65    | Kinabalu                 | S. Penataran        | 18            | 3     | 4.5          | 4                                      | 2        |
| 25             | T518          | 1566.30     | 4621.60    | Kinabalu                 | S. Kadamaran        | 2             | 4     | 5.5          | 4                                      | 1        |
| 26             | D550          | 1563.15     | 4631.95    | Kinabalu                 | S. Mesilau          | 6             | 4     | 8.0          | 3                                      | 2        |
| 27             | T521          | 1562.80     | 4636.90    | Kinabalu                 | S. Berembang        | 39            | 3     | 4.0          | 4                                      | 1        |
| 28             | N642          | 1576.90     | 4640.40    | Kinabalu                 | S. Kinapassan       | 1             | 4     | 6.0          | 4                                      | i        |
| 29             | N643          | 1576.85     | 4640.40    | Kinabalu                 | S. Kinapassan       | <1            | 3     | 4.0          | 4                                      | 1        |
| 30             | J516          | 1574.59     | 4646.00    | Kinabalu                 | S. Nalumad          | 22            | 4     | 7.0          | 4                                      | 1        |
|                | <del></del>   | <u></u>     |            |                          |                     | <b></b>       |       | ļ            |                                        |          |
| 31             | D517          | 1574.55     | 4646.00    | Kinabalu                 | S. Mokodou          | 5             | 2     | 5.0          | 3                                      | 2        |
| 32             | T519          | 1568.20     | 4644.30    | Kinabalu                 | S. Langanani        | 109           | 3     | 4.0          | 4                                      | 1        |
| 33             | T520          | 1568.35     | 4644.35    | Kinabalu                 | S. Nigong           | 4             | 4     | 5.5          | 3                                      | 2        |
| 34             | D516          | 1567.85     | 4644.75    | Kinabalu                 | S. Mantukungar      | 6             | 2     | 4.0          | 2                                      | 2        |
| 35             | D509          | 1553.45     | 4629.40    | Ranau                    | S. Liodan           | 2             | . 3   | 12.0         | 3                                      | 2        |
| 36             | D510          | 1553.30     | 4629.05    | Ranau                    | S. Kenipir          | < 1           | 3     | 15.0         | 3                                      | 2        |
| 37             | D511          | 1547.15     | 4626.20    | Ranau                    | S. Mensangoh        | < 1           | 4     | 15.0         | 3                                      | 2        |
| 38             | D512          | 1546.85     | 4626.05    | Ranau                    | S. Melaut           | < 1           | 4     | 13.0         | 3                                      | 2        |
| 39             | G522          | 1541.60     | 4621.50    | Ranau                    | S. Melaut           | 1             | 4     | 6.0          | 3                                      | 1        |
| 40             | D501          | 1558.85     | 4633.35    | Ranau                    | S. Mesilau          | 10            | 4     | 12.0         | 3                                      | 2        |
| 41             | D502          | 1558.85     | 4633.10    | Ranau                    | S. Liwagu           | 2             | 4     | 10.0         | 3                                      | 2        |
| 42             | G501          | 1557.50     | 4637.40    | Ranau                    | S. Banbangan        | 7             | 3     | 7.0          | 4                                      | î        |
| 43             | D507          | 1551.65     | 4630.50    | Ranau                    | S. Samalang         | < 1           | 3     | 8.0          | 3                                      | 2        |
| 44             | G502          | 1552.50     |            |                          | S. Kihunut          |               | 3     | 4.0          |                                        |          |
|                |               |             | 4636.70    | Ranau                    |                     | 2             |       | 10.0         | 4                                      | 1        |
| 45             | G508          | 1552.15     | 4637.35    | Ranau                    | S. Kenipir          | 2             | 4     |              | 4                                      | 1        |
| 46             | D515          | 1545.90     | 4630.15    | Ranau                    | S. Luidu            | 7             | 4     | 20.0         | 2                                      | 2        |
| 47             | F541          | 1546.80     | 4639.90    | Ranau                    | S. Terelebau        | l l           | 4     | 8.0          | 3                                      | 1        |
| 48             | F542          | 1546.95     | 4639.65    | Ranau                    | S. Melaut           | 1             | 5     | 12.0         | 4                                      | 1        |
| 49             | T523          | 1544.60     | 4636.35    | Ranau                    | S. Kingangaran      | 6             | 3     | 4.5          | 3                                      | 3        |
| 50             | P531          | 1540.25     | 4633.05    | Ranau                    | S. Telamas          | 4             | 4     | 5.0          | 4                                      | 2        |
|                |               | (0)         | <u>-</u>   |                          | 1 - (0) - C - 1 (4) | L             |       | L            | ــــــــــــــــــــــــــــــــــــــ | <u> </u> |

Area: <u>Kinabalu Area</u>

| Ser.<br>No. | Sample<br>No. | Coordi<br>N | nates<br>E | Topographic<br>Map Sheet | Name of<br>Stream | Weight<br>(g) | 0rder | Width<br>(m) | Flow | Size |
|-------------|---------------|-------------|------------|--------------------------|-------------------|---------------|-------|--------------|------|------|
| 51          | P532          | 1540.50     | 4633.35    | Ranau                    | S. Telamas        | 2             | 1     | 3.0          | 4    | 2    |
| 52          | N501          | 1555.30     | 4641.85    | Ranau                    | S. Mensaban       | 3             | 3     | 7.0          | 3    | 1 1  |
| 53          | G503          | 1553.85     | 4640.60    | Ranau                    | S. Kaingaran      | 5             | 3     | 5.0          | 3    | 2    |
| 54          | B587          | 1549.07     | 4643.80    | Ranau                    | S. Liwagu         | 2             | 3     | 3.0          | 3    | 1    |
| 55          | P530          | 1539.95     | 4645.20    | Ranau                    | S. Sinelon        | 6             | - 3   | 6.0          | 4    | 2    |
| 56          | R514          | 1528, 65    | 4629.10    | Barambang                | S. Kegibangan     | 7             | 3     | 10.0         | 3    | 2    |
| 57          | Y627          | 1527.73     | 4628.12    | Barambang                | S. Kegibangan     | 6             | 3     | 8.0          | 4    | 1    |
| 58          | Y628          | 1527.60     | 4628.36    | Barambang                | S. Kegibangan     | 4             | 3     | 10.0         | 4    | 1    |
| 59          | C541          | 1523.10     | 4621.40    | Barambang                | S. Kionop         | <1.           | 3     | 5.0          | 1    | 3    |
| 60          | B582          | 1519.54     | 4621.37    | Barambang                | S. Kaingaran      | 2             | 4     | 5.0          | 4    | 1    |
| 61          | G537          | 1527.25     | 4636.80    | Barambang                | S. Kegibangan     | 1             | 3     | 4.0          | 4    | 1    |
| 62          | G535          | 1526.50     | 4636.20    | Barambang                | S. Kegibangan     | 2             | 4     | 4.0          | 3    | 1    |
| 63          | G536          | 1526.15     | 4636.30    | Barambang                | S. Kegibangan     | 3             | 4     | 4.0          | 3    | 1    |
| 64          | G534          | 1523.35     | 4636.20    | Barambang                | S. Kegibangan     | 4             | 3     | 3.0          | 4    | 1    |
| 65          | Y624          | 1520.50     | 4634.25    | Barambang                | S. Pisa           | 2             | 3     | 6.0          | 4    | 1    |
| 66          | Y621          | 1517.65     | 4636.50    | Barambang                | S. Kegibangan     | 1             | 3     | 3.5          | 3    | 2    |
| 67          | Y622          | 1517.70     | 4635.60    | Barambang                | S. Liwagu         | 1             | 4     | 7.0          | 3    | 2    |
| 68          | G530          | 1507.45     | 4630.50    | Barambang                | S. Kaintano B.    | < 1           | 3     | 4.0          | 3    | 1    |
| 69          | G531          | 1507.65     | 4631.45    | Barambang                | S. Sinsuran       | < 1           | 4     | 2.0          | 3    | 1    |
| 70          | G539          | 1528.00     | 4640.40    | Barambang                | S. Kegibangan     | 4             | 2     | 1.0          | 4    | 1    |
| 71          | G538          | 1527.30     | 4641.45    | Barambang                | S. Kegibangan     | 3             | 3     | 3.0          | 4    | 1    |
| 72          | G541          | 1527.92     | 4643.76    | Barambang                | S. Taliu          | ] 1           | 3     | 4.0          | 4    | 1    |
| 73          | G509          | 1527.45     | 4645.25    | Barambang                | S. Penutongan     | 2             | 3     | 6.0          | 4    | 2    |
| 74          | G525          | 1522.05     | 4646.75    | Barambang                | S. Wallai         | < 1           | 3     | 1.5          | 4    | 3    |
| 75          | G526          | 1522.05     | 4646.60    | Barambang                | S. Wallai         | < 1           | 3     | 3.0          | 4    | -3   |
| 76          | F540          | 1514.75     | 4648.60    | Barambang                | S. Bidon          | 1             | 4     | 7.5          | 4    | . 2  |
| 77          | P529          | 1514.05     | 4645.80    | Barambang                | S. Bidon          | < 1           | 3     | 5.0          | 4    | 2    |
| 78          | P519          | 1620.10     | 4649.45    | Tandek                   | S. Bandau         | < 1           | 5     | 15.0         | 2    | 3    |
| 79          | P521          | 1621.20     | 4659.65    | Tandek                   | S. Tandek         | < 1           | 3     | 4.0          | 3    | 3    |
| 80          | P526          | 1620.25     | 4659.55    | Tandek                   | S. Rosak          | < 1           | 4     | 10.0         | 2    | 3    |
| 81          | P525          | 1618.95     | 4652.70    | Tandek                   |                   | 1             | 3     | 6.0          | 2    | 3    |
| 82          | P518          | 1619.00     | 4655.40    | Tandek                   | S. Bongon         | 5             | 5     | 15.0         | 3    | 3    |
| 83          | M571          | 1634.90     | 4668.10    | Tandek                   | S. Silimupodon    | 54            | 3     | 2.0          | 2    | 2    |
| 84          | M570          | 1630.85     | 4662.10    | Tandek                   | S. Marasimsim     | 19            | 3     | 8.0          | 1    | 2.   |
| 85          | G519          | 1624.65     | 4661.05    | Tandek                   | S. Baliajong      | 2             | 3     | 2.0          | 2    | 1    |
| 86          | P528          | 1636.80     | 4676.70    | Tandek                   |                   | 2             | 3     | 4.0          | 2    | 1    |
| 87          | U518          | 1601.50     | 4649.20    | Gana                     | S. Pamaitan       | 2             | 4     | 10.0         | 2    | 2    |
| 88          | P517          | 1617.45     | 4658.80    | Gana                     | S. Rosak          | < 1           | 4     | 3.5          | 3    | 3    |
| 89          | U520          | 1612.40     | 4659.85    | Gana                     | S. Menurodjang    | < 1           | 3     | 8.0          | 2    | 2    |
| 90          | U521          | 1609.45     | 4657.50    | Gana                     | S. Bongon         | 2             | . 4   | 12.0         | 3    | 2    |
| 91          | U519          | 1606.30     | 4651.65    | Gana                     | S. Kinaram        | 1             | 3     | 3.5          | 3    | 2    |
| 92          | U522          | 1608.75     | 4656.60    | Gana                     | S. Kinaram        | 2             | 3     | 6.0          | 3    | 2    |
| 93          | U523          | 1605.45     | 4651.95    | Gana                     | S. Kinaram        | 1             | 4     | 7.0          | 2    | 2    |
| 94          | R505          | 1595.45     | 4650.65    | Gana                     | S. Pamaitan       | < 1           | 4     | 6.0          | 2    | 3    |
| 95          | R506          | 1595.40     | 4650.30    | Gana                     | S. Pamaitan       | 2             | 3     | 6.0          | 2    | 3    |
| 96          | R507          | 1595.70     | 4650.15    | Gana                     | S. Pamaitan       | 45            | 3     | 5.0          | 3    | 3    |
| 97          | R508          | 1595.35     | 4658.60    | Gana                     | S. Pamaitan       | < 1           | 3     | 5.0          | 3    | 2    |
| 98          | G511          | 1603.90     | 4666.65    | Gana                     | S. Bengkoka       | < 1           | 3     | 4.0          | 2    | 3    |
| 99          | G512          | 1604.15     | 4666.40    | Gana                     | S. Bengkoka       | 1             | 3     | 8.0          | 2    | 3    |
| 100         | M568          | 1615.35     | 4671.55    | Gana                     | S. Bengkoka       | . 1           | 5     | 20.0         | 1 [  | - 3  |