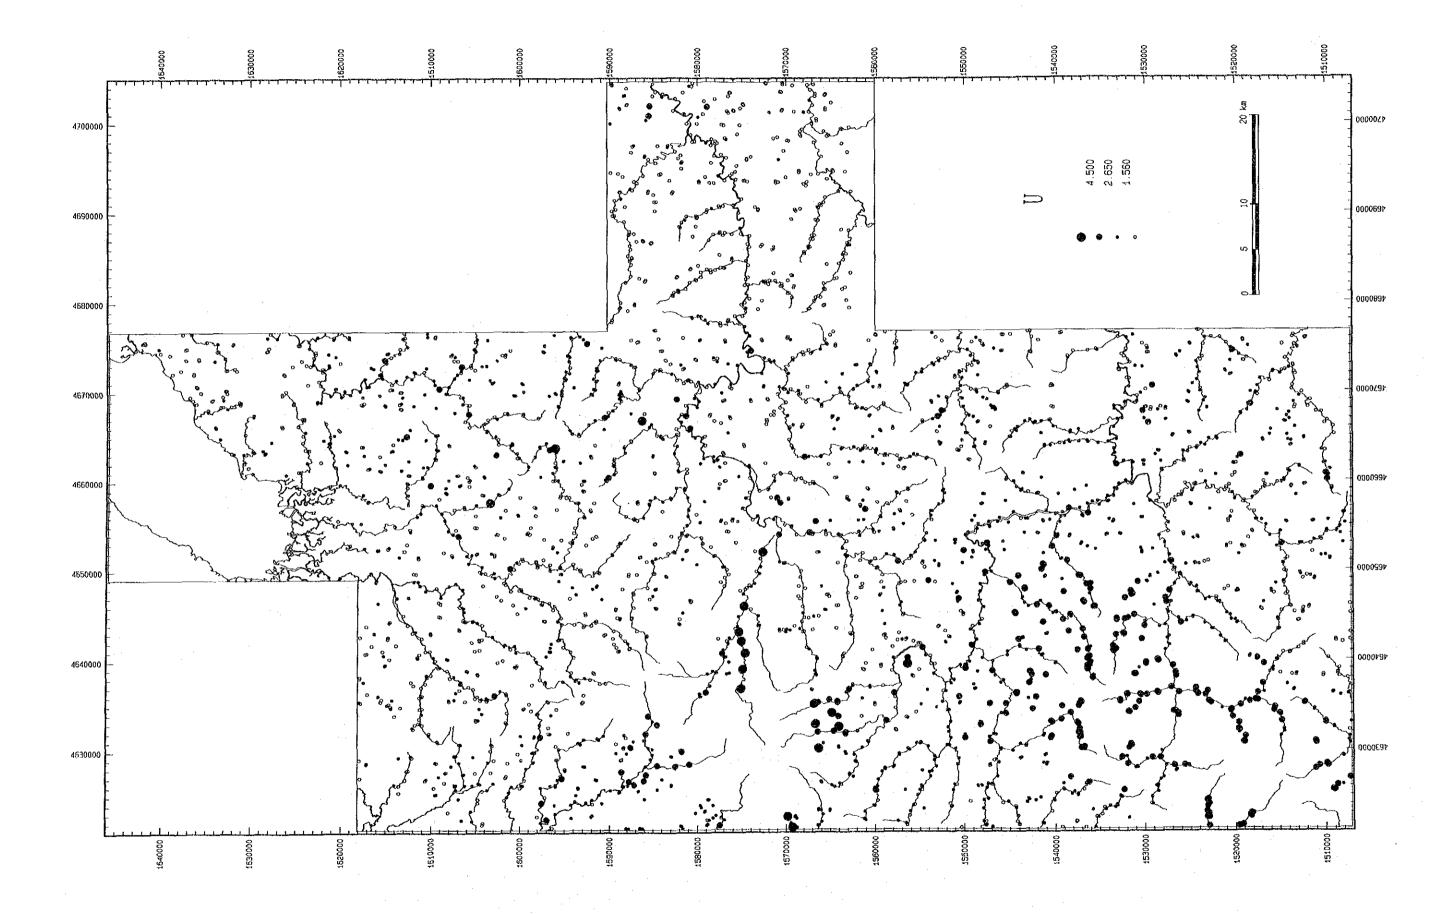

List of pan concentrate sample in Kinabalu area

| <del>-</del> - |               |             |            |                          |                     |               |       |              |                                        |          |
|----------------|---------------|-------------|------------|--------------------------|---------------------|---------------|-------|--------------|----------------------------------------|----------|
| Ser.<br>No.    | Sample<br>No. | Coordi<br>N | nates<br>E | Topographic<br>Map Sheet | Name of<br>Stream   | Weight<br>(g) | Order | Width<br>(m) | Flow                                   | Size     |
| 1              | U539          | 1614.20     | 4626.30    | Surob                    | S. Pandasan         | < 1           | 3     | 7.0          | 3                                      | 2        |
| 2              | H520          | 1609.45     | 4625.00    | Surob                    | S. Tampado          | < 1           | 3     | 4.0          | 1                                      | 3        |
| 3              | R512          | 1607.65     | 4625.35    | Surob                    | S. Bugan            | < 1           | 4     | 4.0          | 1                                      | 2        |
| 4              | H519          | 1605.75     | 4622.30    | Surob                    | S. Templuki         | 1             | 3     | 3.0          | - 2                                    | 2        |
| 5              | U546          | 1601.65     | 4624.50    | Surob                    | S. Surob            | < 1           | 3     | 7.0          | 2                                      | 1        |
| 6              | S519          | 1598.45     | 4629.65    | Surob                    | S. Surob            | ì             | 3     | 2.0          | 2                                      | 2        |
| 7              | S522          | 1597.60     | 4622.00    | Surob                    | S. Rumoloh          | l 2           | 4     | 4.0          | 3                                      | 2        |
| 8              | U540          | 1596.55     | 4621.50    | Surob                    | S. Wariu            | ľí            | 4     | 25.0         | 4                                      | 2        |
| 9              | U538          | 1617.90     |            | Surob                    |                     | <1            |       |              | 3.                                     | 2        |
|                |               |             | 4638.10    | f                        |                     |               | 3     | 10.0         |                                        | 4        |
| 10             | U525          | 1609.20     | 4639.30    | Surob                    | S. Terantidan       | < 1-          | 3     | 5.0          | 3                                      | 2        |
| 11             | P533          | 1608.95     | 4639.30    | Surob                    | S. Bandau           | 1             | - 4   | 7.0          | 3                                      | 1        |
| 12             | S520          | 1595.80     | 4630.30    | Surob                    | S. Rumoloh          | 4             | 3     | 4.0          | 3                                      | 2        |
| 13             | S521          | 1595.50     | 4630.25    | Surob                    | S. Rumoloh          | 2             | 3     | 5.0          | 3                                      | 2        |
| 14             | U558          | 1594.00     | 4637.95    | Surob                    | S. Kinaram          | 11            | 4     | 12.0         | 3                                      | 2        |
| 15             | H514          | 1612.00     | 4648.95    | Surob                    | S. Tuaran           | 2             | 4     | 5.0          | 2                                      | 2        |
| 16             | P516          | 1601.20     | 4641.50    | Surob                    | S. Tuaran           | <1            | 4     | 7.0          | 3                                      | 1        |
| 17             | U517          | 1601.70     | 4648.85    | Surob                    | S. Kinaram          | 3             | 4     | 20.0         | 2                                      | 2        |
| 18             | G510          | 1595.15     | 4644.10    | Surob                    | S. Serensing        | 2             | 3     | 8.0          | 3                                      | 2        |
|                |               |             |            |                          |                     |               |       |              |                                        |          |
| 19             | R513          | 1588.60     | 4626.30    | Kinabalu                 | S. Warlu            | 37            | 3     | 10.0         | . 3                                    | - 2      |
| 20             | S525          | 1587.90     | 4626.10    | Kinabalu                 | S. Warlu            | 1             | 3     | 5.0          | 3                                      | 2        |
| 21             | S523          | 1585.95     | 4628.15    | Kinabalu                 | S. Warlu            | 3             | 3     | 7.0          | 3                                      | 3        |
| 22             | S524          | 1586.00     | 4628.30    | Kinabalu                 | S. Warlu            | [ < 1 ]       | 3     | 6.0          | 3                                      | 3        |
| 23             | U544          | 1578.90     | 4621.70    | Kinabalu                 | S. Libang           | 1             | 4     | 12.0         | 3                                      | 2        |
| 24             | S526          | 1577.60     | 4621.65    | Kinabalu                 | S. Penataran        | 18            | 3     | 4.5          | 4                                      | 2        |
| 25             | T518          | 1566.30     | 4621.60    | Kinabalu                 | S. Kadamaran        | 2             | 4     | 5.5          | 4                                      | 1        |
| 26             | D550          | 1563.15     | 4631.95    | Kinabalu                 | S. Mesilau          | 6             | 4     | 8.0          | 3                                      | 2        |
| 27             | T521          | 1562.80     | 4636.90    | Kinabalu                 | S. Berembang        | 39            | 3     | 4.0          | 4                                      | 1        |
| 28             | N642          | 1576.90     | 4640.40    | Kinabalu                 | S. Kinapassan       | 1             | 4     | 6.0          | 4                                      | i        |
| 29             | N643          | 1576.85     | 4640.40    | Kinabalu                 | S. Kinapassan       | <1            | 3     | 4.0          | 4                                      | 1        |
| 30             | J516          | 1574.59     | 4646.00    | Kinabalu                 | S. Nalumad          | 22            | 4     | 7.0          | 4                                      | 1        |
|                | <del></del>   | <u></u>     |            |                          |                     | <b></b>       |       | ļ            |                                        |          |
| 31             | D517          | 1574.55     | 4646.00    | Kinabalu                 | S. Mokodou          | 5             | 2     | 5.0          | 3                                      | 2        |
| 32             | T519          | 1568.20     | 4644.30    | Kinabalu                 | S. Langanani        | 109           | 3     | 4.0          | 4                                      | 1        |
| 33             | T520          | 1568.35     | 4644.35    | Kinabalu                 | S. Nigong           | 4             | 4     | 5.5          | 3                                      | 2        |
| 34             | D516          | 1567.85     | 4644.75    | Kinabalu                 | S. Mantukungar      | 6             | 2     | 4.0          | 2                                      | 2        |
| 35             | D509          | 1553.45     | 4629.40    | Ranau                    | S. Liodan           | 2             | . 3   | 12.0         | 3                                      | 2        |
| 36             | D510          | 1553.30     | 4629.05    | Ranau                    | S. Kenipir          | < 1           | 3     | 15.0         | 3                                      | 2        |
| 37             | D511          | 1547.15     | 4626.20    | Ranau                    | S. Mensangoh        | < 1           | 4     | 15.0         | 3                                      | 2        |
| 38             | D512          | 1546.85     | 4626.05    | Ranau                    | S. Melaut           | < 1           | 4     | 13.0         | 3                                      | 2        |
| 39             | G522          | 1541.60     | 4621.50    | Ranau                    | S. Melaut           | 1             | 4     | 6.0          | 3                                      | 1        |
| 40             | D501          | 1558.85     | 4633.35    | Ranau                    | S. Mesilau          | 10            | 4     | 12.0         | 3                                      | 2        |
| 41             | D502          | 1558.85     | 4633.10    | Ranau                    | S. Liwagu           | 2             | 4     | 10.0         | 3                                      | 2        |
| 42             | G501          | 1557.50     | 4637.40    | Ranau                    | S. Banbangan        | 7             | 3     | 7.0          | 4                                      | î        |
| 43             | D507          | 1551.65     | 4630.50    | Ranau                    | S. Samalang         | < 1           | 3     | 8.0          | 3                                      | 2        |
| 44             | G502          | 1552.50     |            |                          | S. Kihunut          |               | 3     | 4.0          |                                        |          |
|                |               |             | 4636.70    | Ranau                    |                     | 2             |       | 10.0         | 4                                      | 1        |
| 45             | G508          | 1552.15     | 4637.35    | Ranau                    | S. Kenipir          | 2             | 4     |              | 4                                      | 1        |
| 46             | D515          | 1545.90     | 4630.15    | Ranau                    | S. Luidu            | 7             | 4     | 20.0         | 2                                      | 2        |
| 47             | F541          | 1546.80     | 4639.90    | Ranau                    | S. Terelebau        | l l           | 4     | 8.0          | 3                                      | 1        |
| 48             | F542          | 1546.95     | 4639.65    | Ranau                    | S. Melaut           | 1             | 5     | 12.0         | 4                                      | 1        |
| 49             | T523          | 1544.60     | 4636.35    | Ranau                    | S. Kingangaran      | 6             | 3     | 4.5          | 3                                      | 3        |
| 50             | P531          | 1540.25     | 4633.05    | Ranau                    | S. Telamas          | 4             | 4     | 5.0          | 4                                      | 2        |
|                |               | (0)         | <u>-</u>   |                          | 1 - (0) - C - 1 (4) | L             |       | L            | ــــــــــــــــــــــــــــــــــــــ | <u> </u> |

Area: <u>Kinabalu Area</u>

| Ser.<br>No. | Sample<br>No. | Coordi<br>N | nates<br>E | Topographic<br>Map Sheet | Name of<br>Stream | Weight<br>(g) | 0rder | Width<br>(m) | Flow | Size |
|-------------|---------------|-------------|------------|--------------------------|-------------------|---------------|-------|--------------|------|------|
| 51          | P532          | 1540.50     | 4633.35    | Ranau                    | S. Telamas        | 2             | 1     | 3.0          | 4    | 2    |
| 52          | N501          | 1555.30     | 4641.85    | Ranau                    | S. Mensaban       | 3             | 3     | 7.0          | 3    | 1 1  |
| 53          | G503          | 1553.85     | 4640.60    | Ranau                    | S. Kaingaran      | 5             | 3     | 5.0          | 3    | 2    |
| 54          | B587          | 1549.07     | 4643.80    | Ranau                    | S. Liwagu         | 2             | 3     | 3.0          | 3    | 1    |
| 55          | P530          | 1539.95     | 4645.20    | Ranau                    | S. Sinelon        | 6             | - 3   | 6.0          | 4    | 2    |
| 56          | R514          | 1528, 65    | 4629.10    | Barambang                | S. Kegibangan     | 7             | 3     | 10.0         | 3    | 2    |
| 57          | Y627          | 1527.73     | 4628.12    | Barambang                | S. Kegibangan     | 6             | 3     | 8.0          | 4    | 1    |
| 58          | Y628          | 1527.60     | 4628.36    | Barambang                | S. Kegibangan     | 4             | 3     | 10.0         | 4    | 1    |
| 59          | C541          | 1523.10     | 4621.40    | Barambang                | S. Kionop         | <1.           | 3     | 5.0          | 1    | 3    |
| 60          | B582          | 1519.54     | 4621.37    | Barambang                | S. Kaingaran      | 2             | 4     | 5.0          | 4    | 1    |
| 61          | G537          | 1527.25     | 4636.80    | Barambang                | S. Kegibangan     | 1             | 3     | 4.0          | 4    | 1    |
| 62          | G535          | 1526.50     | 4636.20    | Barambang                | S. Kegibangan     | 2             | 4     | 4.0          | 3    | 1    |
| 63          | G536          | 1526.15     | 4636.30    | Barambang                | S. Kegibangan     | 3             | 4     | 4.0          | 3    | 1    |
| 64          | G534          | 1523.35     | 4636.20    | Barambang                | S. Kegibangan     | 4             | 3     | 3.0          | 4    | 1    |
| 65          | Y624          | 1520.50     | 4634.25    | Barambang                | S. Pisa           | 2             | 3     | 6.0          | 4    | 1    |
| 66          | Y621          | 1517.65     | 4636.50    | Barambang                | S. Kegibangan     | 1             | 3     | 3.5          | 3    | 2    |
| 67          | Y622          | 1517.70     | 4635.60    | Barambang                | S. Liwagu         | 1             | 4     | 7.0          | 3    | 2    |
| 68          | G530          | 1507.45     | 4630.50    | Barambang                | S. Kaintano B.    | < 1           | 3     | 4.0          | 3    | 1    |
| 69          | G531          | 1507.65     | 4631.45    | Barambang                | S. Sinsuran       | < 1           | 4     | 2.0          | 3    | 1    |
| 70          | G539          | 1528.00     | 4640.40    | Barambang                | S. Kegibangan     | 4             | 2     | 1.0          | 4    | 1    |
| 71          | G538          | 1527.30     | 4641.45    | Barambang                | S. Kegibangan     | 3             | 3     | 3.0          | 4    | 1    |
| 72          | G541          | 1527.92     | 4643.76    | Barambang                | S. Taliu          | ] 1           | 3     | 4.0          | 4    | 1    |
| 73          | G509          | 1527.45     | 4645.25    | Barambang                | S. Penutongan     | 2             | 3     | 6.0          | 4    | 2    |
| 74          | G525          | 1522.05     | 4646.75    | Barambang                | S. Wallai         | < 1           | 3     | 1.5          | 4    | 3    |
| 75          | G526          | 1522.05     | 4646.60    | Barambang                | S. Wallai         | < 1           | 3     | 3.0          | 4    | -3   |
| 76          | F540          | 1514.75     | 4648.60    | Barambang                | S. Bidon          | 1             | 4     | 7.5          | 4    | . 2  |
| 77          | P529          | 1514.05     | 4645.80    | Barambang                | S. Bidon          | < 1           | 3     | 5.0          | 4    | 2    |
| 78          | P519          | 1620.10     | 4649.45    | Tandek                   | S. Bandau         | < 1           | 5     | 15.0         | 2    | 3    |
| 79          | P521          | 1621.20     | 4659.65    | Tandek                   | S. Tandek         | < 1           | 3     | 4.0          | 3    | 3    |
| 80          | P526          | 1620.25     | 4659.55    | Tandek                   | S. Rosak          | < 1           | 4     | 10.0         | 2    | 3    |
| 81          | P525          | 1618.95     | 4652.70    | Tandek                   |                   | 1             | 3     | 6.0          | 2    | 3    |
| 82          | P518          | 1619.00     | 4655.40    | Tandek                   | S. Bongon         | 5             | 5     | 15.0         | 3    | 3    |
| 83          | M571          | 1634.90     | 4668.10    | Tandek                   | S. Silimupodon    | 54            | 3     | 2.0          | 2    | 2    |
| 84          | M570          | 1630.85     | 4662.10    | Tandek                   | S. Marasimsim     | 19            | 3     | 8.0          | 1    | 2.   |
| 85          | G519          | 1624.65     | 4661.05    | Tandek                   | S. Baliajong      | 2             | 3     | 2.0          | 2    | 1    |
| 86          | P528          | 1636.80     | 4676.70    | Tandek                   |                   | 2             | 3     | 4.0          | 2    | 1    |
| 87          | U518          | 1601.50     | 4649.20    | Gana                     | S. Pamaitan       | 2             | 4     | 10.0         | 2    | 2    |
| 88          | P517          | 1617.45     | 4658.80    | Gana                     | S. Rosak          | < 1           | 4     | 3.5          | 3    | 3    |
| 89          | U520          | 1612.40     | 4659.85    | Gana                     | S. Menurodjang    | < 1           | 3     | 8.0          | 2    | 2    |
| 90          | U521          | 1609.45     | 4657.50    | Gana                     | S. Bongon         | 2             | . 4   | 12.0         | 3    | 2    |
| 91          | U519          | 1606.30     | 4651.65    | Gana                     | S. Kinaram        | 1             | 3     | 3.5          | 3    | 2    |
| 92          | U522          | 1608.75     | 4656.60    | Gana                     | S. Kinaram        | 2             | 3     | 6.0          | 3    | 2    |
| 93          | U523          | 1605.45     | 4651.95    | Gana                     | S. Kinaram        | 1             | 4     | 7.0          | 2    | 2    |
| 94          | R505          | 1595.45     | 4650.65    | Gana                     | S. Pamaitan       | < 1           | 4     | 6.0          | 2    | 3    |
| 95          | R506          | 1595.40     | 4650.30    | Gana                     | S. Pamaitan       | 2             | 3     | 6.0          | 2    | 3    |
| 96          | R507          | 1595.70     | 4650.15    | Gana                     | S. Pamaitan       | 45            | 3     | 5.0          | 3    | 3    |
| 97          | R508          | 1595.35     | 4658.60    | Gana                     | S. Pamaitan       | < 1           | 3     | 5.0          | 3    | 2    |
| 98          | G511          | 1603.90     | 4666.65    | Gana                     | S. Bengkoka       | < 1           | 3     | 4.0          | 2    | 3    |
| 99          | G512          | 1604.15     | 4666.40    | Gana                     | S. Bengkoka       | 1             | 3     | 8.0          | 2    | 3    |
| 100         | M568          | 1615.35     | 4671.55    | Gana                     | S. Bengkoka       | . 1           | 5     | 20.0         | 1 [  | - 3  |