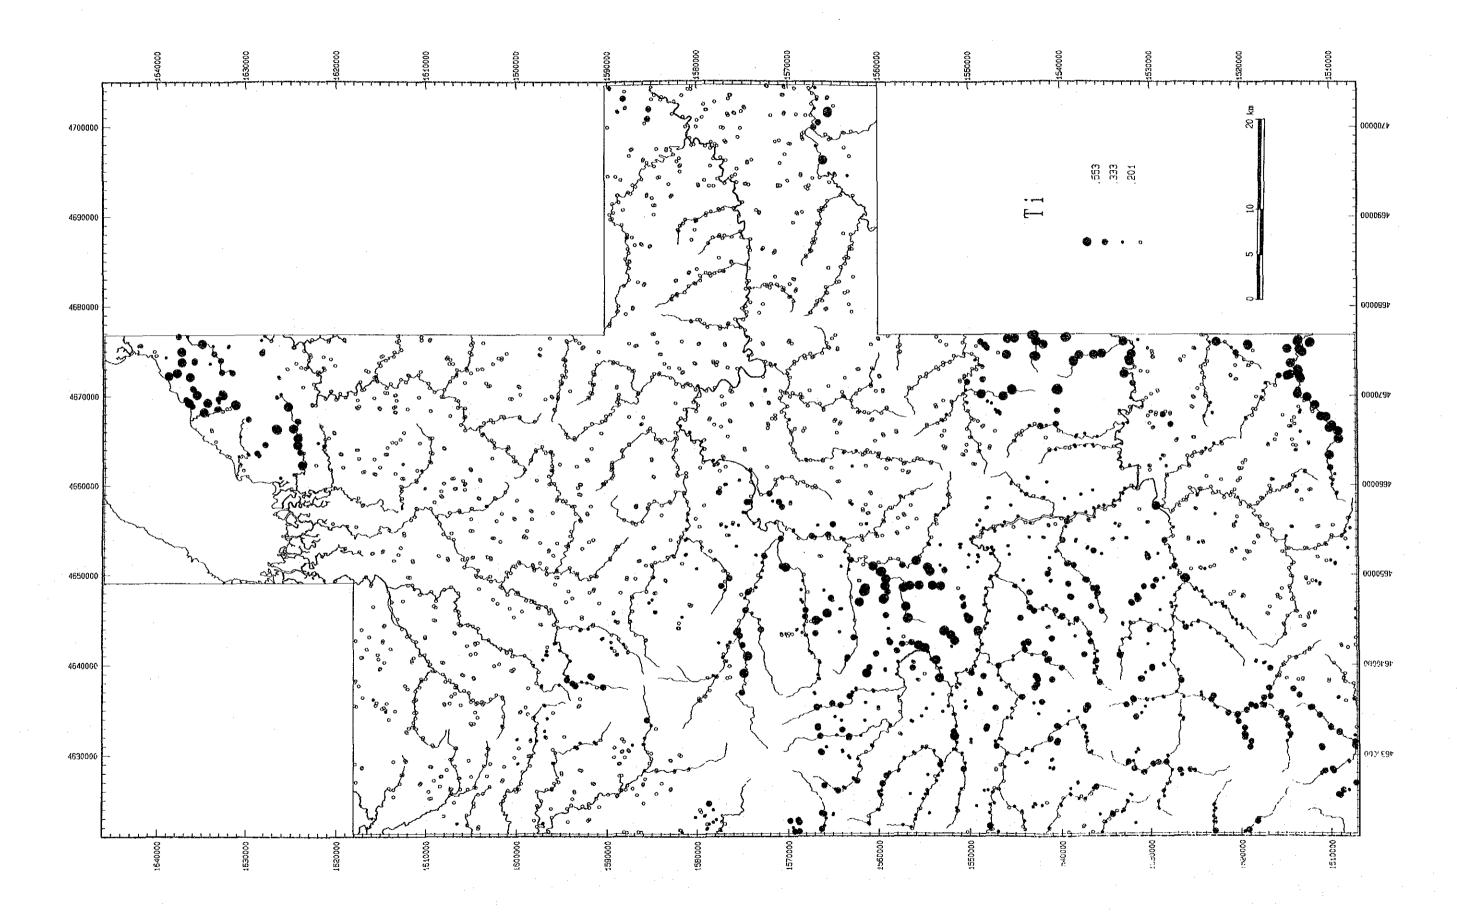

List of pan concentrate sample in Kinabalu area

| <del>-</del> - |               |             |            |                          |                     |               |       |              |                                        |          |
|----------------|---------------|-------------|------------|--------------------------|---------------------|---------------|-------|--------------|----------------------------------------|----------|
| Ser.<br>No.    | Sample<br>No. | Coordi<br>N | nates<br>E | Topographic<br>Map Sheet | Name of<br>Stream   | Weight<br>(g) | Order | Width<br>(m) | Flow                                   | Size     |
| 1              | U539          | 1614.20     | 4626.30    | Surob                    | S. Pandasan         | < 1           | 3     | 7.0          | 3                                      | 2        |
| 2              | H520          | 1609.45     | 4625.00    | Surob                    | S. Tampado          | < 1           | 3     | 4.0          | 1                                      | 3        |
| 3              | R512          | 1607.65     | 4625.35    | Surob                    | S. Bugan            | < 1           | 4     | 4.0          | 1                                      | 2        |
| 4              | H519          | 1605.75     | 4622.30    | Surob                    | S. Templuki         | 1             | 3     | 3.0          | - 2                                    | 2        |
| 5              | U546          | 1601.65     | 4624.50    | Surob                    | S. Surob            | < 1           | 3     | 7.0          | 2                                      | 1        |
| 6              | S519          | 1598.45     | 4629.65    | Surob                    | S. Surob            | ì             | 3     | 2.0          | 2                                      | 2        |
| 7              | S522          | 1597.60     | 4622.00    | Surob                    | S. Rumoloh          | l 2           | 4     | 4.0          | 3                                      | 2        |
| 8              | U540          | 1596.55     | 4621.50    | Surob                    | S. Wariu            | ľí            | 4     | 25.0         | 4                                      | 2        |
| 9              | U538          | 1617.90     |            | Surob                    |                     | <1            |       |              | 3.                                     | 2        |
|                |               |             | 4638.10    | f                        |                     |               | 3     | 10.0         |                                        | 4        |
| 10             | U525          | 1609.20     | 4639.30    | Surob                    | S. Terantidan       | < 1-          | 3     | 5.0          | 3                                      | 2        |
| 11             | P533          | 1608.95     | 4639.30    | Surob                    | S. Bandau           | 1             | - 4   | 7.0          | 3                                      | 1        |
| 12             | S520          | 1595.80     | 4630.30    | Surob                    | S. Rumoloh          | 4             | 3     | 4.0          | 3                                      | 2        |
| 13             | S521          | 1595.50     | 4630.25    | Surob                    | S. Rumoloh          | 2             | 3     | 5.0          | 3                                      | 2        |
| 14             | U558          | 1594.00     | 4637.95    | Surob                    | S. Kinaram          | 11            | 4     | 12.0         | 3                                      | 2        |
| 15             | H514          | 1612.00     | 4648.95    | Surob                    | S. Tuaran           | 2             | 4     | 5.0          | 2                                      | 2        |
| 16             | P516          | 1601.20     | 4641.50    | Surob                    | S. Tuaran           | <1            | 4     | 7.0          | 3                                      | 1        |
| 17             | U517          | 1601.70     | 4648.85    | Surob                    | S. Kinaram          | 3             | 4     | 20.0         | 2                                      | 2        |
| 18             | G510          | 1595.15     | 4644.10    | Surob                    | S. Serensing        | 2             | 3     | 8.0          | 3                                      | 2        |
|                |               |             |            |                          |                     |               |       |              |                                        |          |
| 19             | R513          | 1588.60     | 4626.30    | Kinabalu                 | S. Warlu            | 37            | 3     | 10.0         | . 3                                    | - 2      |
| 20             | S525          | 1587.90     | 4626.10    | Kinabalu                 | S. Warlu            | 1             | 3     | 5.0          | 3                                      | 2        |
| 21             | S523          | 1585.95     | 4628.15    | Kinabalu                 | S. Warlu            | 3             | 3     | 7.0          | 3                                      | 3        |
| 22             | S524          | 1586.00     | 4628.30    | Kinabalu                 | S. Warlu            | [ < 1 ]       | 3     | 6.0          | 3                                      | 3        |
| 23             | U544          | 1578.90     | 4621.70    | Kinabalu                 | S. Libang           | 1             | 4     | 12.0         | 3                                      | 2        |
| 24             | S526          | 1577.60     | 4621.65    | Kinabalu                 | S. Penataran        | 18            | 3     | 4.5          | 4                                      | 2        |
| 25             | T518          | 1566.30     | 4621.60    | Kinabalu                 | S. Kadamaran        | 2             | 4     | 5.5          | 4                                      | 1        |
| 26             | D550          | 1563.15     | 4631.95    | Kinabalu                 | S. Mesilau          | 6             | 4     | 8.0          | 3                                      | 2        |
| 27             | T521          | 1562.80     | 4636.90    | Kinabalu                 | S. Berembang        | 39            | 3     | 4.0          | 4                                      | 1        |
| 28             | N642          | 1576.90     | 4640.40    | Kinabalu                 | S. Kinapassan       | 1             | 4     | 6.0          | 4                                      | i        |
| 29             | N643          | 1576.85     | 4640.40    | Kinabalu                 | S. Kinapassan       | <1            | 3     | 4.0          | 4                                      | 1        |
| 30             | J516          | 1574.59     | 4646.00    | Kinabalu                 | S. Nalumad          | 22            | 4     | 7.0          | 4                                      | 1        |
|                | <del></del>   | <u></u>     |            |                          |                     | <b></b>       |       | ļ            |                                        |          |
| 31             | D517          | 1574.55     | 4646.00    | Kinabalu                 | S. Mokodou          | 5             | 2     | 5.0          | 3                                      | 2        |
| 32             | T519          | 1568.20     | 4644.30    | Kinabalu                 | S. Langanani        | 109           | 3     | 4.0          | 4                                      | 1        |
| 33             | T520          | 1568.35     | 4644.35    | Kinabalu                 | S. Nigong           | 4             | 4     | 5.5          | 3                                      | 2        |
| 34             | D516          | 1567.85     | 4644.75    | Kinabalu                 | S. Mantukungar      | 6             | 2     | 4.0          | 2                                      | 2        |
| 35             | D509          | 1553.45     | 4629.40    | Ranau                    | S. Liodan           | 2             | . 3   | 12.0         | 3                                      | 2        |
| 36             | D510          | 1553.30     | 4629.05    | Ranau                    | S. Kenipir          | < 1           | 3     | 15.0         | 3                                      | 2        |
| 37             | D511          | 1547.15     | 4626.20    | Ranau                    | S. Mensangoh        | < 1           | 4     | 15.0         | 3                                      | 2        |
| 38             | D512          | 1546.85     | 4626.05    | Ranau                    | S. Melaut           | < 1           | 4     | 13.0         | 3                                      | 2        |
| 39             | G522          | 1541.60     | 4621.50    | Ranau                    | S. Melaut           | 1             | 4     | 6.0          | 3                                      | 1        |
| 40             | D501          | 1558.85     | 4633.35    | Ranau                    | S. Mesilau          | 10            | 4     | 12.0         | 3                                      | 2        |
| 41             | D502          | 1558.85     | 4633.10    | Ranau                    | S. Liwagu           | 2             | 4     | 10.0         | 3                                      | 2        |
| 42             | G501          | 1557.50     | 4637.40    | Ranau                    | S. Banbangan        | 7             | 3     | 7.0          | 4                                      | î        |
| 43             | D507          | 1551.65     | 4630.50    | Ranau                    | S. Samalang         | < 1           | 3     | 8.0          | 3                                      | 2        |
| 44             | G502          | 1552.50     |            |                          | S. Kihunut          |               | 3     | 4.0          |                                        |          |
|                |               |             | 4636.70    | Ranau                    |                     | 2             |       | 10.0         | 4                                      | 1        |
| 45             | G508          | 1552.15     | 4637.35    | Ranau                    | S. Kenipir          | 2             | 4     |              | 4                                      | 1        |
| 46             | D515          | 1545.90     | 4630.15    | Ranau                    | S. Luidu            | 7             | 4     | 20.0         | 2                                      | 2        |
| 47             | F541          | 1546.80     | 4639.90    | Ranau                    | S. Terelebau        | l l           | 4     | 8.0          | 3                                      | 1        |
| 48             | F542          | 1546.95     | 4639.65    | Ranau                    | S. Melaut           | 1             | 5     | 12.0         | 4                                      | 1        |
| 49             | T523          | 1544.60     | 4636.35    | Ranau                    | S. Kingangaran      | 6             | 3     | 4.5          | 3                                      | 3        |
| 50             | P531          | 1540.25     | 4633.05    | Ranau                    | S. Telamas          | 4             | 4     | 5.0          | 4                                      | 2        |
|                |               | (0)         | <u>-</u>   |                          | 1 - (0) - C - 1 (4) | L             |       | L            | ــــــــــــــــــــــــــــــــــــــ | <u> </u> |

Area: <u>Kinabalu Area</u>

| Ser.<br>No. | Sample<br>No. | Coordi<br>N | nates<br>E | Topographic<br>Map Sheet | Name of<br>Stream | Weight<br>(g) | 0rder | Width<br>(m) | Flow | Size |
|-------------|---------------|-------------|------------|--------------------------|-------------------|---------------|-------|--------------|------|------|
| 51          | P532          | 1540.50     | 4633.35    | Ranau                    | S. Telamas        | 2             | 1     | 3.0          | 4    | 2    |
| 52          | N501          | 1555.30     | 4641.85    | Ranau                    | S. Mensaban       | 3             | 3     | 7.0          | 3    | 1 1  |
| 53          | G503          | 1553.85     | 4640.60    | Ranau                    | S. Kaingaran      | 5             | 3     | 5.0          | 3    | 2    |
| 54          | B587          | 1549.07     | 4643.80    | Ranau                    | S. Liwagu         | 2             | 3     | 3.0          | 3    | 1    |
| 55          | P530          | 1539.95     | 4645.20    | Ranau                    | S. Sinelon        | 6             | - 3   | 6.0          | 4    | 2    |
| 56          | R514          | 1528, 65    | 4629.10    | Barambang                | S. Kegibangan     | 7             | 3     | 10.0         | 3    | 2    |
| 57          | Y627          | 1527.73     | 4628.12    | Barambang                | S. Kegibangan     | 6             | 3     | 8.0          | 4    | 1    |
| 58          | Y628          | 1527.60     | 4628.36    | Barambang                | S. Kegibangan     | 4             | 3     | 10.0         | 4    | 1    |
| 59          | C541          | 1523.10     | 4621.40    | Barambang                | S. Kionop         | <1.           | 3     | 5.0          | 1    | 3    |
| 60          | B582          | 1519.54     | 4621.37    | Barambang                | S. Kaingaran      | 2             | 4     | 5.0          | 4    | 1    |
| 61          | G537          | 1527.25     | 4636.80    | Barambang                | S. Kegibangan     | 1             | 3     | 4.0          | 4    | 1    |
| 62          | G535          | 1526.50     | 4636.20    | Barambang                | S. Kegibangan     | 2             | 4     | 4.0          | 3    | 1    |
| 63          | G536          | 1526.15     | 4636.30    | Barambang                | S. Kegibangan     | 3             | 4     | 4.0          | 3    | 1    |
| 64          | G534          | 1523.35     | 4636.20    | Barambang                | S. Kegibangan     | 4             | 3     | 3.0          | 4    | 1    |
| 65          | Y624          | 1520.50     | 4634.25    | Barambang                | S. Pisa           | 2             | 3     | 6.0          | 4    | 1    |
| 66          | Y621          | 1517.65     | 4636.50    | Barambang                | S. Kegibangan     | 1             | 3     | 3.5          | 3    | 2    |
| 67          | Y622          | 1517.70     | 4635.60    | Barambang                | S. Liwagu         | 1             | 4     | 7.0          | 3    | 2    |
| 68          | G530          | 1507.45     | 4630.50    | Barambang                | S. Kaintano B.    | < 1           | 3     | 4.0          | 3    | 1    |
| 69          | G531          | 1507.65     | 4631.45    | Barambang                | S. Sinsuran       | < 1           | 4     | 2.0          | 3    | 1    |
| 70          | G539          | 1528.00     | 4640.40    | Barambang                | S. Kegibangan     | 4             | 2     | 1.0          | 4    | 1    |
| 71          | G538          | 1527.30     | 4641.45    | Barambang                | S. Kegibangan     | 3             | 3     | 3.0          | 4    | 1    |
| 72          | G541          | 1527.92     | 4643.76    | Barambang                | S. Taliu          | ] 1           | 3     | 4.0          | 4    | 1    |
| 73          | G509          | 1527.45     | 4645.25    | Barambang                | S. Penutongan     | 2             | 3     | 6.0          | 4    | 2    |
| 74          | G525          | 1522.05     | 4646.75    | Barambang                | S. Wallai         | < 1           | 3     | 1.5          | 4    | 3    |
| 75          | G526          | 1522.05     | 4646.60    | Barambang                | S. Wallai         | < 1           | 3     | 3.0          | 4    | -3   |
| 76          | F540          | 1514.75     | 4648.60    | Barambang                | S. Bidon          | 1             | 4     | 7.5          | 4    | . 2  |
| 77          | P529          | 1514.05     | 4645.80    | Barambang                | S. Bidon          | < 1           | 3     | 5.0          | 4    | 2    |
| 78          | P519          | 1620.10     | 4649.45    | Tandek                   | S. Bandau         | < 1           | 5     | 15.0         | 2    | 3    |
| 79          | P521          | 1621.20     | 4659.65    | Tandek                   | S. Tandek         | < 1           | 3     | 4.0          | 3    | 3    |
| 80          | P526          | 1620.25     | 4659.55    | Tandek                   | S. Rosak          | < 1           | 4     | 10.0         | 2    | 3    |
| 81          | P525          | 1618.95     | 4652.70    | Tandek                   |                   | 1             | 3     | 6.0          | 2    | 3    |
| 82          | P518          | 1619.00     | 4655.40    | Tandek                   | S. Bongon         | 5             | 5     | 15.0         | 3    | 3    |
| 83          | M571          | 1634.90     | 4668.10    | Tandek                   | S. Silimupodon    | 54            | 3     | 2.0          | 2    | 2    |
| 84          | M570          | 1630.85     | 4662.10    | Tandek                   | S. Marasimsim     | 19            | 3     | 8.0          | 1    | 2.   |
| 85          | G519          | 1624.65     | 4661.05    | Tandek                   | S. Baliajong      | 2             | 3     | 2.0          | 2    | 1    |
| 86          | P528          | 1636.80     | 4676.70    | Tandek                   |                   | 2             | 3     | 4.0          | 2    | 1    |
| 87          | U518          | 1601.50     | 4649.20    | Gana                     | S. Pamaitan       | 2             | 4     | 10.0         | 2    | 2    |
| 88          | P517          | 1617.45     | 4658.80    | Gana                     | S. Rosak          | < 1           | 4     | 3.5          | 3    | 3    |
| 89          | U520          | 1612.40     | 4659.85    | Gana                     | S. Menurodjang    | < 1           | 3     | 8.0          | 2    | 2    |
| 90          | U521          | 1609.45     | 4657.50    | Gana                     | S. Bongon         | 2             | . 4   | 12.0         | 3    | 2    |
| 91          | U519          | 1606.30     | 4651.65    | Gana                     | S. Kinaram        | 1             | 3     | 3.5          | 3    | 2    |
| 92          | U522          | 1608.75     | 4656.60    | Gana                     | S. Kinaram        | 2             | 3     | 6.0          | 3    | 2    |
| 93          | U523          | 1605.45     | 4651.95    | Gana                     | S. Kinaram        | 1             | 4     | 7.0          | 2    | 2    |
| 94          | R505          | 1595.45     | 4650.65    | Gana                     | S. Pamaitan       | < 1           | 4     | 6.0          | 2    | 3    |
| 95          | R506          | 1595.40     | 4650.30    | Gana                     | S. Pamaitan       | 2             | 3     | 6.0          | 2    | 3    |
| 96          | R507          | 1595.70     | 4650.15    | Gana                     | S. Pamaitan       | 45            | 3     | 5.0          | 3    | 3    |
| 97          | R508          | 1595.35     | 4658.60    | Gana                     | S. Pamaitan       | < 1           | 3     | 5.0          | 3    | 2    |
| 98          | G511          | 1603.90     | 4666.65    | Gana                     | S. Bengkoka       | < 1           | 3     | 4.0          | 2    | 3    |
| 99          | G512          | 1604.15     | 4666.40    | Gana                     | S. Bengkoka       | 1             | 3     | 8.0          | 2    | 3    |
| 100         | M568          | 1615.35     | 4671.55    | Gana                     | S. Bengkoka       | . 1           | 5     | 20.0         | 1 [  | - 3  |