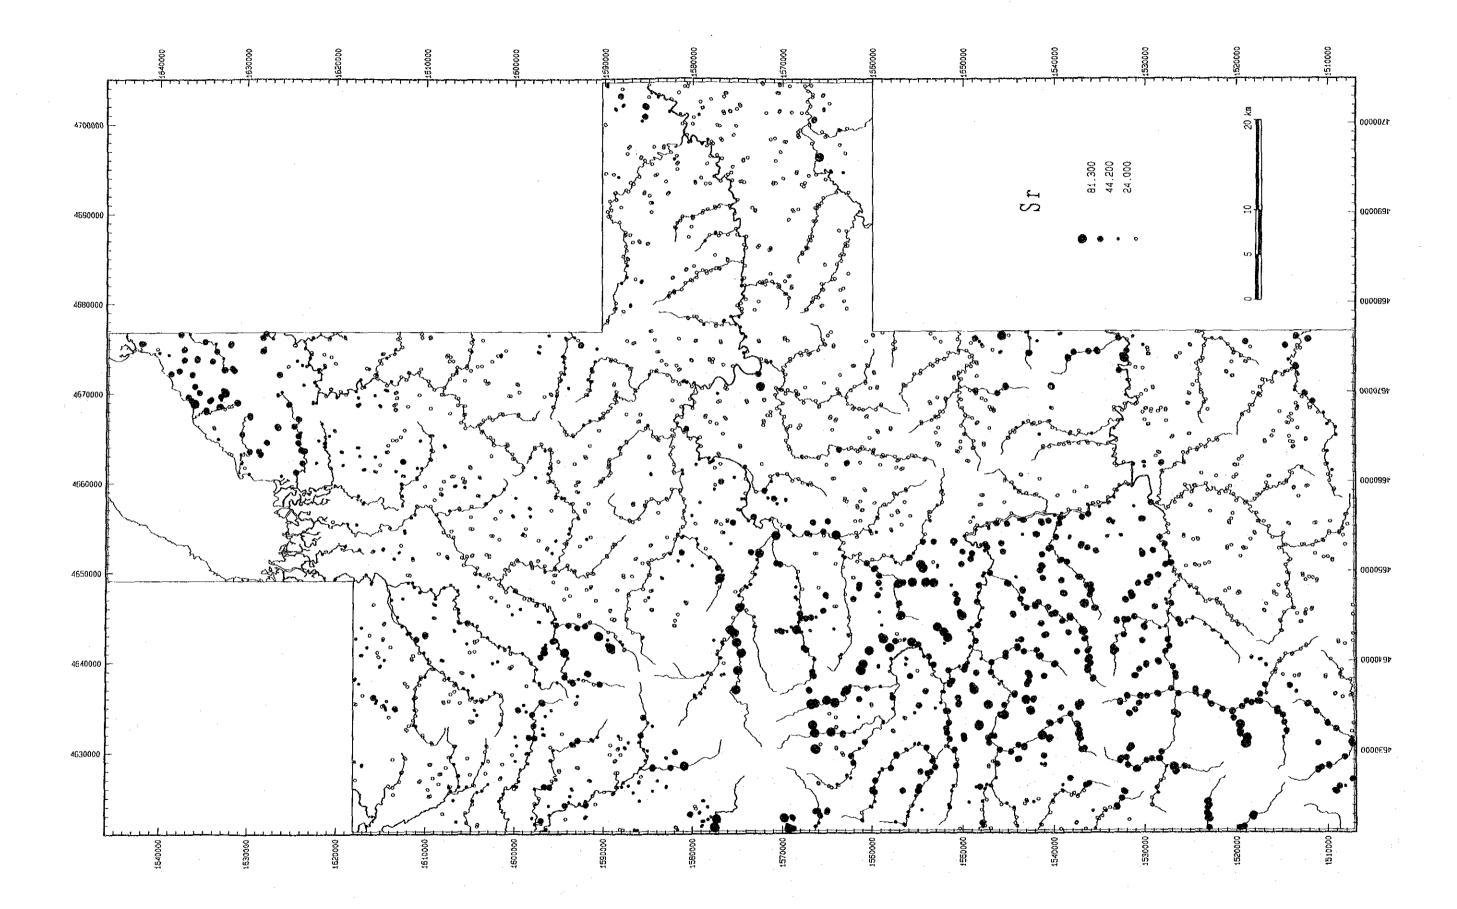

| 2.5.X                                  | 7 |
| 9 €            | 330      | 388         | 3306                                   | 3305       | 3306        | 3307      | 808       | 880     | 8        | 8            | 3312       | 3313       | 8                | 83.5           | 25         | 3317        | 3318     | 3319     | 3320     | 3321         | 3322           | 3333<br>A 1 | 3324          | 3325         | 3326       | 700             | 333          | 3330      | 333          | 3332       | 3333       | 3334       | 3335        | 3336         | 3337       | 88       | 888        | 345               | 38.8                                   | 1 |

## Appendix 3

Distribution map of elements for stream sediments in Kinabalu area