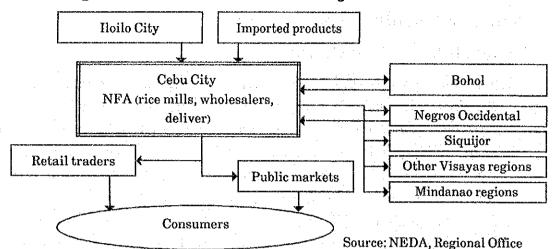

(National Food Authority) regardless of the fact that the rice is locally produced or imported. Wholesalers are rice millers with economic resources who gather the unhulled rice from the cultivation areas themselves, store and polish the rice, and then supply the polished rice to the consumer areas. Cebu City is famous for its historical background which flourished as a distribution center for this sort of system. A flow diagram detailing the distribution of rice centered on Cebu City is shown in Fig. 3-1-22. It can be considered that the volume of rice supplied to the public market is one third of the total consumption volume. The remaining volume is supplied by sales outlets other than the public markets (sari-sari stores, specialist cereal/grain stores) and by the farmers themselves.



Fig. 3-1-22: Rice distribution flow diagram for Cebu Province

# (2) Distribution of Vegetables (Fruit)

All types of vegetables (fruits which are produced on Cebu Island, and those produced elsewhere are collected through the hands of middlemen, and sold wholesale at the various public markets. Apart from this, farmers living in mountainous regions bring high quality vegetables directly to the public markets and sell them at roadside stalls. Generally, high quality vegetables such as carrots, celery cabbage, and cabbage cultivated in cooler mountainous regions are expensive, so the cheaper roadside stall vegetables are popular amongst the local people. A distribution flow diagram for vegetables (fruit) is shown in Fig. 3-1-23 below.

Canlaon City, Mantalongon Negros Occidental Papan Sib