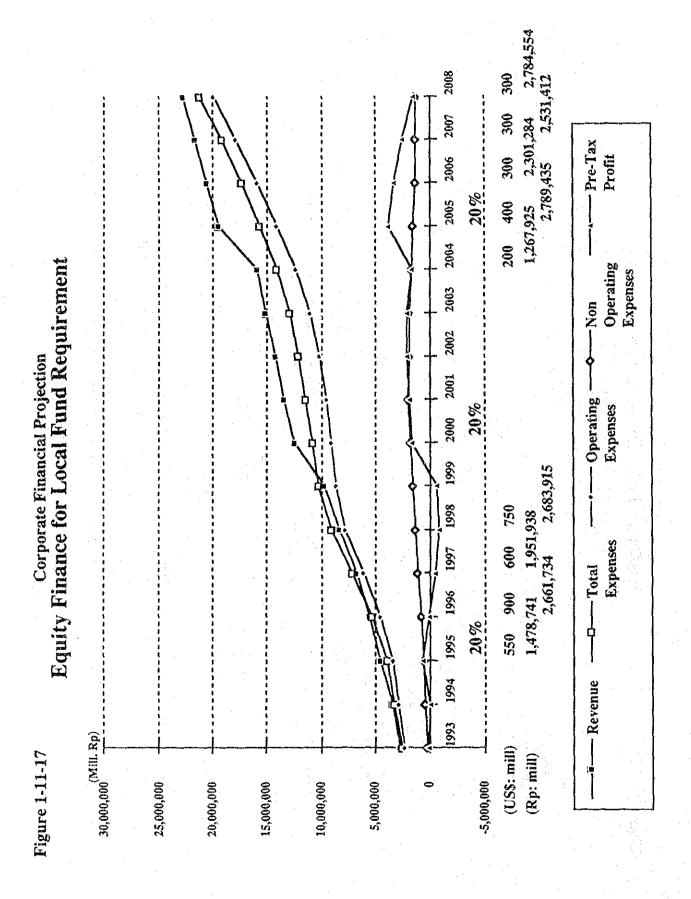

Table 1-12-1 Financial Procurement Examples

| Fund Category      | Case A | Case B | Case C |
|--------------------|--------|--------|--------|
| Equity Investment  | 1.5    | 2.5    | 3.5    |
| Moderate Cost Fund | 3.0    | 3.0    | 2.0    |
| Commercial Loan    | 1.0    | 0 0    | *      |
| Internal Cash      | 2.0    | 2.0    | 2.0    |
| Total              | 7.5    | 7.5    | 7.5    |

Unit: billion U.S\$

Equity Investment represents no cost financing which includes equity investment to increase capital and no interest telephone subscriber's bond. Moderate Cost Fund means moderate interest loans or bonds which interest rate is ranging from 8 percent to 13 percent including intra-governmental loan, low interest subscriber's bond, and a government guaranteed bond. Commercial Loan means loans or bonds with 20 percent to 25 percent interest rate. Internal Cash is available fund generated by the executive agency itself. Followings are conditions assumed for each case.

- a) In the case A, interest rate of the Moderate Cost Fund is assumed 8 percent;
- b) In the case B, interest rate of the Moderate Cost Fund is assumed 13 percent; and
- c) In the case C, interest rate of the Moderate Cost Fund can be a few points higher than 13 percent. This means part of the Moderate Cost Fund can be Commercial Loan.

Since this example is just a reference for the preparation of financial portfolio, actual amounts should not be confined to the above mentioned figures.

(5) Measures to support rural area telecommunications network development and penetration/diffusion are to be taken.