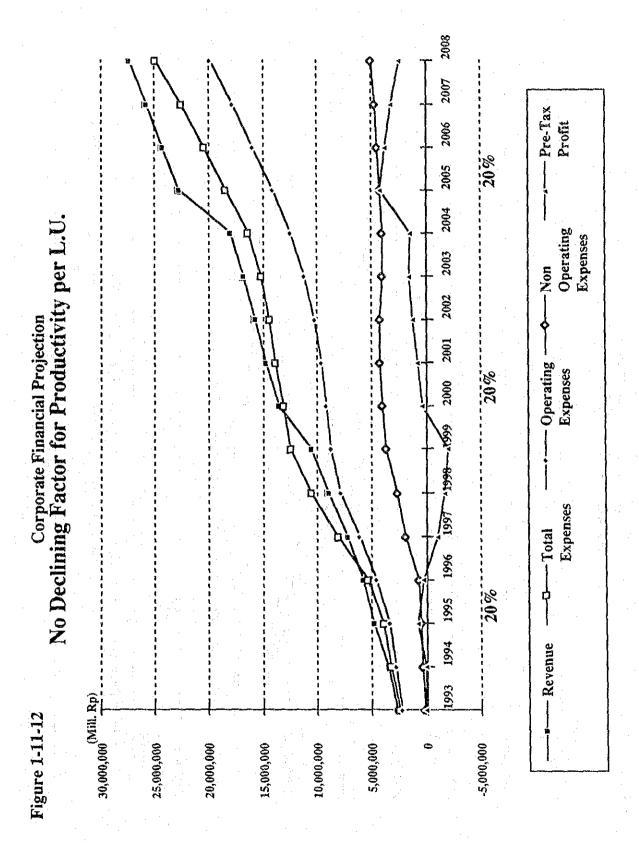

# SECTION 12 CONCLUSION AND RECOMMENDATION

#### SECTION 12 CONCLUSION AND RECOMMENDATION

The development target of 5.0 MLU capacity increase during the REPELITA-VI period is reasonable one for the Indonesian Government to forge the telecommunications sector as a driving force of the Indonesian economy. The program established by the study team to achieve the target is feasible and implementable. There are, however, financial and technical conditions to be satisfied for the successful achievement of the program.

#### 1. Financial Conditions

Although the result of the financial evaluation indicates rather high profitability of the investment program (FIRR: 19.31 percent), development cost impact is expected to be very much burdensome for the executive entity. Especially