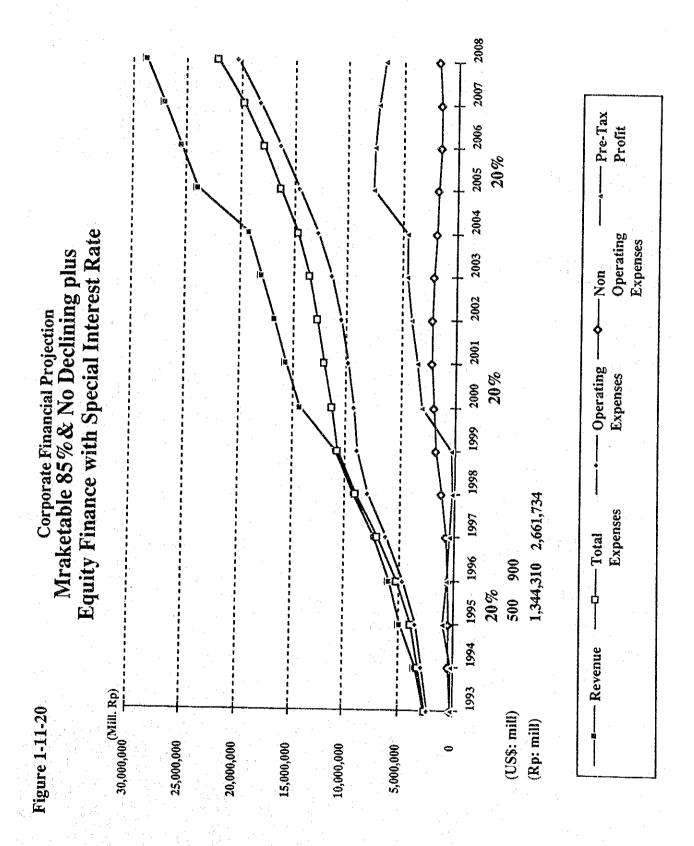

Table 1-12-1 Financial Procurement Examples

| Fund Category      | Case A | Case B | Case C |
|--------------------|--------|--------|--------|
| Equity Investment  | 1.5    | 2.5    | 3.5    |
| Moderate Cost Fund | 3.0    | 3.0    | 2.0    |
| Commercial Loan    | 1.0    | 0 0    | *      |
| Internal Cash      | 2.0    | 2.0    | 2.0    |
| Total              | 7.5    | 7.5    | 7.5    |

Unit: billion U.S\$

Equity Investment represents no cost financing which includes equity investment to increase capital and no interest telephone subscriber's bond. Moderate Cost Fund means moderate interest loans or bonds which interest rate is ranging from 8 percent to 13 percent including intra-governmental loan, low interest subscriber's bond, and a government guaranteed bond. Commercial Loan means loans or bonds with 20 percent to 25 percent interest rate. Internal Cash is available fund generated by the executive agency itself. Followings are conditions assumed for each case.

- a) In the case A, interest rate of the Moderate Cost Fund is assumed 8 percent;
- b) In the case B, interest rate of the Moderate Cost Fund is assumed 13 percent; and
- c) In the case C, interest rate of the Moderate Cost Fund can be a few points higher than 13 percent. This means part of the Moderate Cost Fund can be Commercial Loan.

Since this example is just a reference for the preparation of financial portfolio, actual amounts should not be confined to the above mentioned figures.

(5) Measures to support rural area telecommunications network development and penetration/diffusion are to be taken.