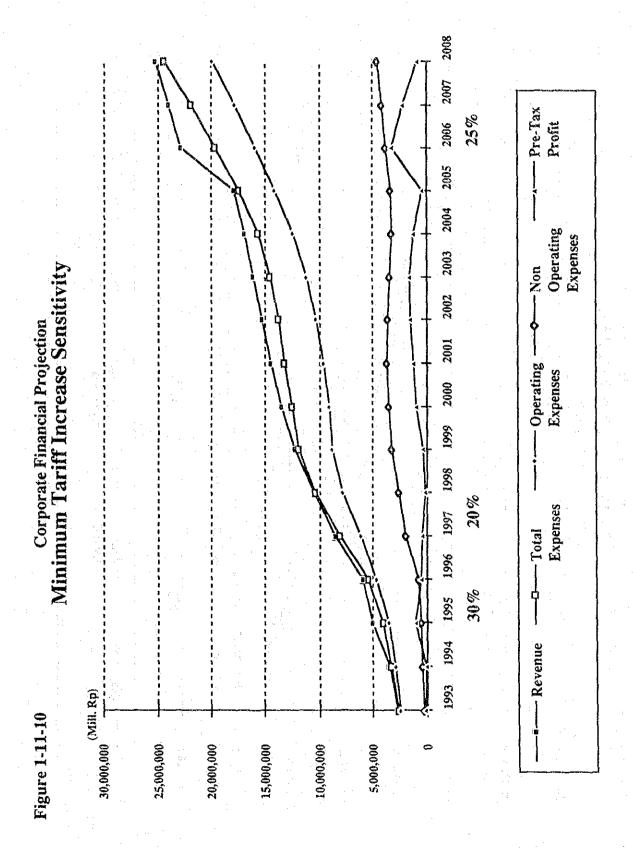

- (1) Tariff adjustment, which is raising 20 to 30 percent from current level, is to be applied in 1995.

  Periodical adjustment might be necessary afterwards.
- (2) Productivity improvement measures are to be applied to increase revenue. The measures are the followings.
  - a) Improvement of marketing survey accuracy and sales promotion; and
  - b) Improvement of SCR (Successful Call Ratio).

These measures aim to decrease idle capacity ratio, and to maintain or to increase per line unit pulse productivity.

- (3) Sharing ratio adjustment of international call by gradual rasing from current 35 percent of PT. TELKOM's portion to 60 percent level by the year 1996.
- (4) Special financial arrangements are to be taken.