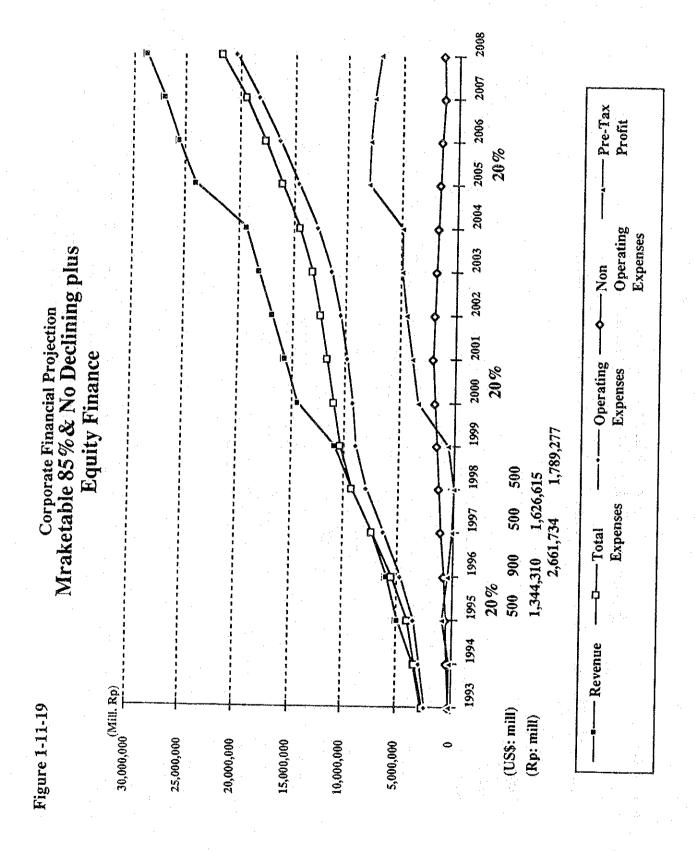

Table 1-12-1 Financial Procurement Examples

| Fund Category      | Case A | Case B | Case C |
|--------------------|--------|--------|--------|
| Equity Investment  | 1.5    | 2.5    | 3.5    |
| Moderate Cost Fund | 3.0    | 3.0    | 2.0    |
| Commercial Loan    | 1.0    | 0 0    | *      |
| Internal Cash      | 2.0    | 2.0    | 2.0    |
| Total              | 7.5    | 7.5    | 7.5    |

Unit: billion U.S\$

Equity Investment represents no cost financing which includes equity investment to increase capital and no interest telephone subscriber's bond. Moderate Cost Fund means moderate interest loans or bonds which interest rate is ranging from 8 percent to 13 percent including intra-governmental loan, low interest subscriber's bond, and a government guaranteed bond. Commercial Loan means loans or bonds with 20 percent to 25 percent interest rate. Internal Cash is available fund generated by the executive agency itself. Followings are conditions assumed for each case.

- a) In the case A, interest rate of the Moderate Cost Fund is assumed 8 percent;
- b) In the case B, interest rate of the Moderate Cost Fund is assumed 13 percent; and
- c) In the case C, interest rate of the Moderate Cost Fund can be a few points higher than 13 percent. This means part of the Moderate Cost Fund can be Commercial Loan.

Since this example is just a reference for the preparation of financial portfolio, actual amounts should not be confined to the above mentioned figures.

(5) Measures to support rural area telecommunications network development and penetration/diffusion are to be taken.