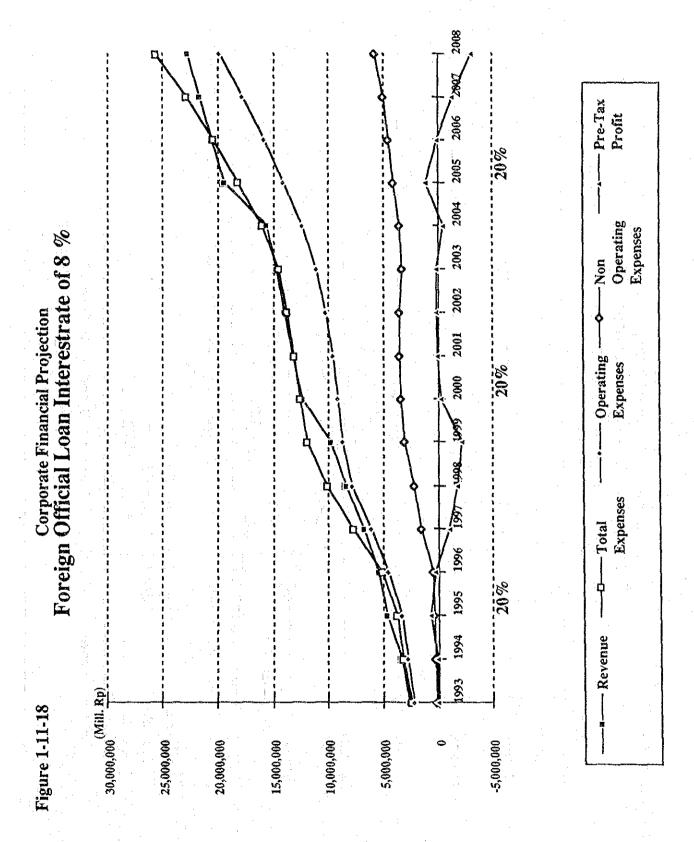

Table 1-12-1 Financial Procurement Examples

| Fund Category      | Case A | Case B | Case C |
|--------------------|--------|--------|--------|
| Equity Investment  | 1.5    | 2.5    | 3.5    |
| Moderate Cost Fund | 3.0    | 3.0    | 2.0    |
| Commercial Loan    | 1.0    | 0 0    | *      |
| Internal Cash      | 2.0    | 2.0    | 2.0    |
| Total              | 7.5    | 7.5    | 7.5    |

Unit: billion U.S\$

Equity Investment represents no cost financing which includes equity investment to increase capital and no interest telephone subscriber's bond. Moderate Cost Fund means moderate interest loans or bonds which interest rate is ranging from 8 percent to 13 percent including intra-governmental loan, low interest subscriber's bond, and a government guaranteed bond. Commercial Loan means loans or bonds with 20 percent to 25 percent interest rate. Internal Cash is available fund generated by the executive agency itself. Followings are conditions assumed for each case.

- a) In the case A, interest rate of the Moderate Cost Fund is assumed 8 percent;
- b) In the case B, interest rate of the Moderate Cost Fund is assumed 13 percent; and
- c) In the case C, interest rate of the Moderate Cost Fund can be a few points higher than 13 percent. This means part of the Moderate Cost Fund can be Commercial Loan.

Since this example is just a reference for the preparation of financial portfolio, actual amounts should not be confined to the above mentioned figures.

(5) Measures to support rural area telecommunications network development and penetration/diffusion are to be taken.