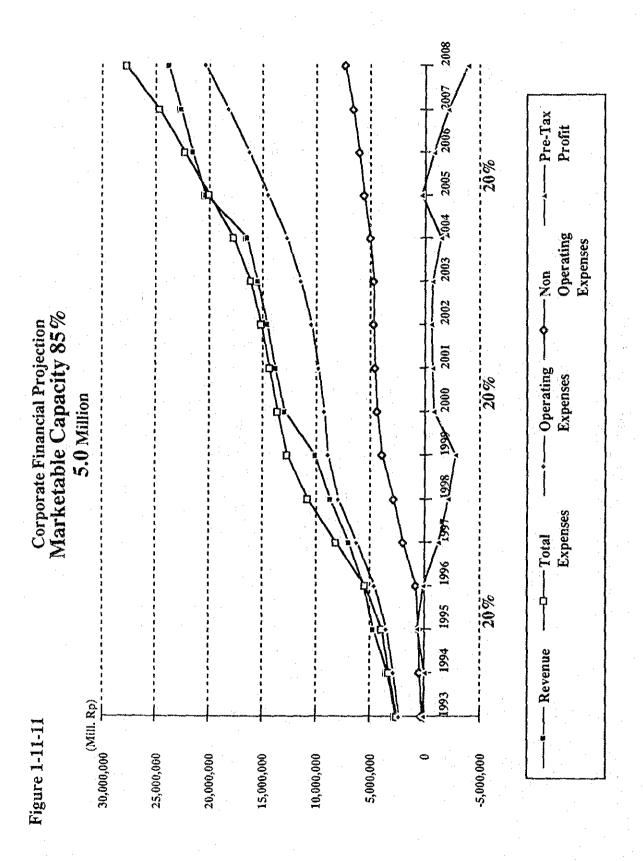

# SECTION 12 CONCLUSION AND RECOMMENDATION

#### SECTION 12 CONCLUSION AND RECOMMENDATION

The development target of 5.0 MLU capacity increase during the REPELITA-VI period is reasonable one for the Indonesian Government to forge the telecommunications sector as a driving force of the Indonesian economy. The program established by the study team to achieve the target is feasible and implementable. There are, however, financial and technical conditions to be satisfied for the successful achievement of the program.

#### 1. Financial Conditions

Although the result of the financial evaluation indicates rather high profitability of the investment program (FIRR: 19.31 percent), development cost impact is expected to be very much burdensome for the executive entity. Especial