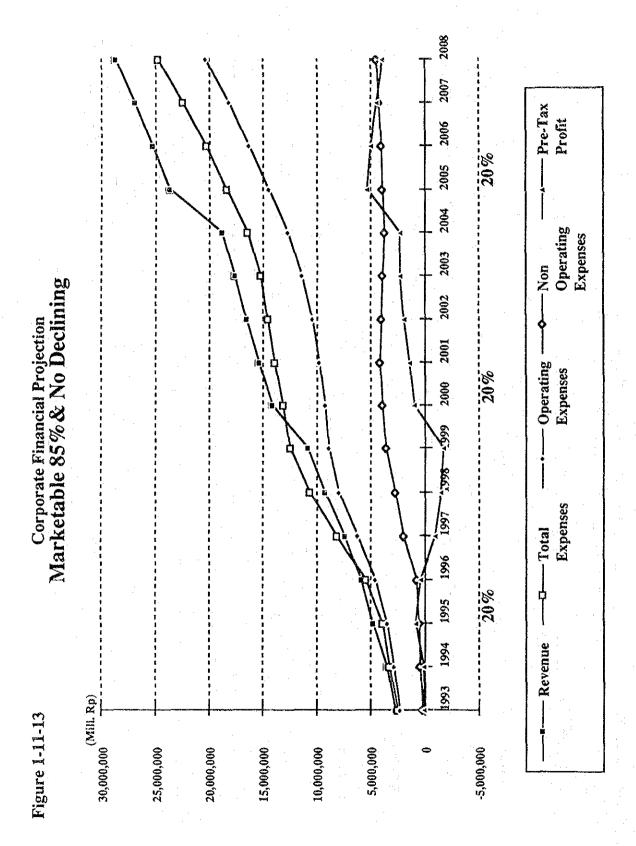

# SECTION 12 CONCLUSION AND RECOMMENDATION

#### SECTION 12 CONCLUSION AND RECOMMENDATION

The development target of 5.0 MLU capacity increase during the REPELITA-VI period is reasonable one for the Indonesian Government to forge the telecommunications sector as a driving force of the Indonesian economy. The program established by the study team to achieve the target is feasible and implementable. There are, however, financial and technical conditions to be satisfied for the successful achievement of the program.

#### 1. Financial Conditions

Although the result of the financial evaluation indicates rather high profitability of the investment program (FIRR: 19.31 percent), development cost impact is expected to be very much burdensome for the executive entity. Especially i