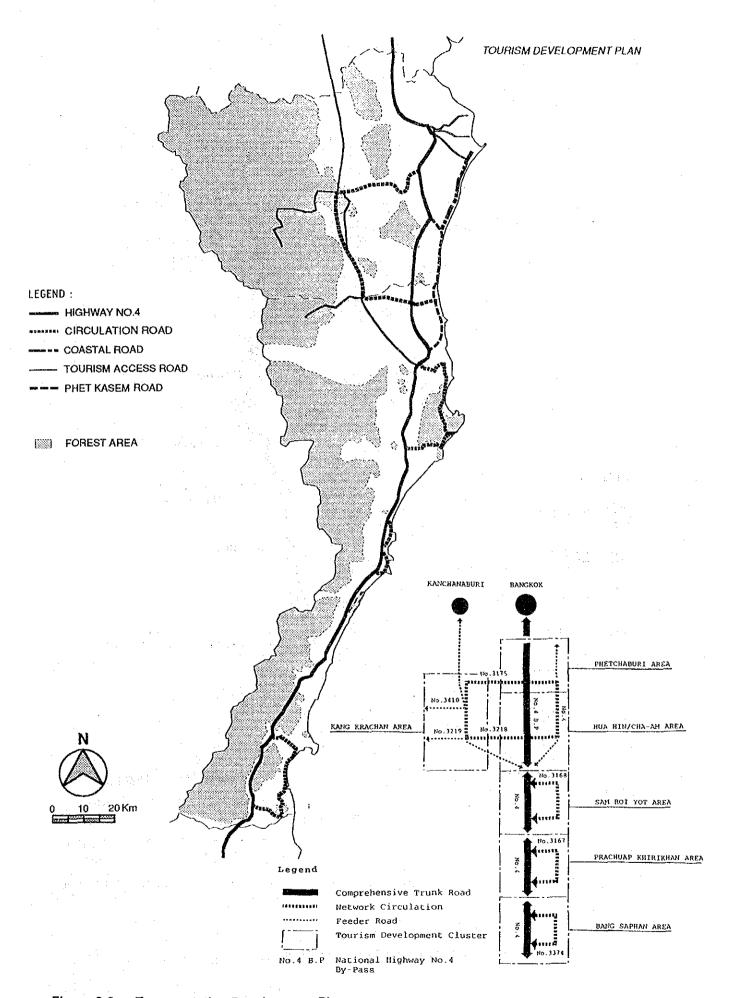

#### (2) Tourism Development Targets

Based on analysis of potentials and constraints, the following targets were formulated to develop the Study Area in the direction set forth in above policy:

- 1) Development and improvement of tourist attractions for both Thai and international tourists:
- 2) Development and improvement of circulation roads in the Study Area, and development of a sea transportation network;
- 3) Expansion of the accommodation base to meet the future demand;
- 4) Effective development of infrastructure in coordination with government and private sector plans, including transportation, water supply, sewerage, solid waste disposal, power supply and telecommunication;
- 5) Enhancement of the quality of the environment to maintain and publicize Hua Hin/Cha-Am's favorable image as "royal resort" with a tranquil and natural atmosphere; and