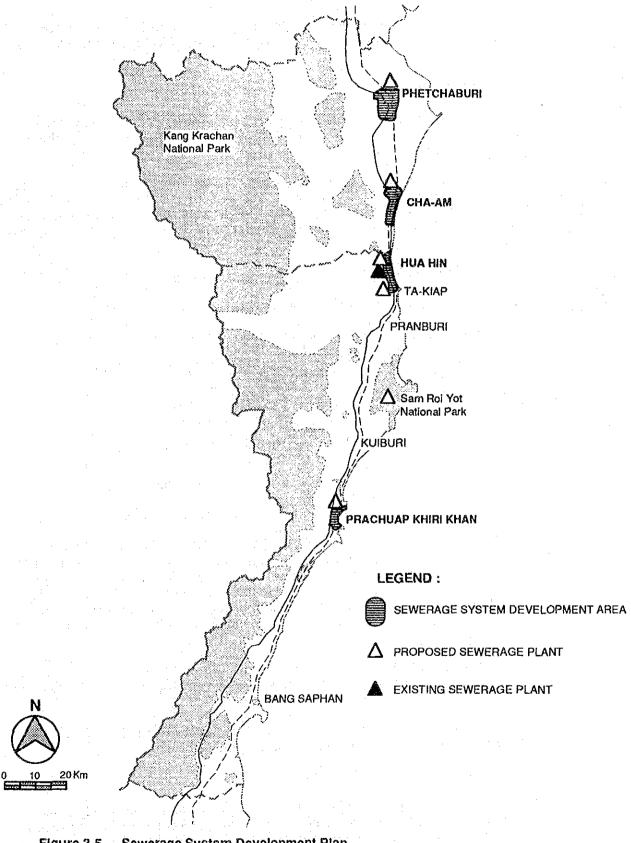

- The Study Area is rich with tourism resources, but interviews conducted by the Study Team with the travel trade, learned that many attractions lack distinctive appeal. In addition, analysis of tourism resources showed that many tourist attractions in the Study Area require improvement to cater for international tourists.
- In interviews with travel agents and tour operators conducted by the Study Team, lack of middle to upper-middle class accommodation was reported to be a weakness of Hua Hin / Cha-Am Beach Area compared to Pattaya.
- Market awareness of the Study Area in Asian countries, such as Japan, Taiwan and South Korea was reported limited in the interviews, expressing the need for adequate tourism promotion especially aimed at forenamed countries.
- Ongoing tourism development in the Study Area and its indirect effects such an increase in population and economic activitiess, require expansion and improvement of the existing infrastructural network, including transportation, water supply, sewerage, solid waste disposal, power and telecommunication.
- Uncontrolled development could easily result in deterioration of the natural and social environment of the Study Area impairing its attractiveness both for tourists and residents.