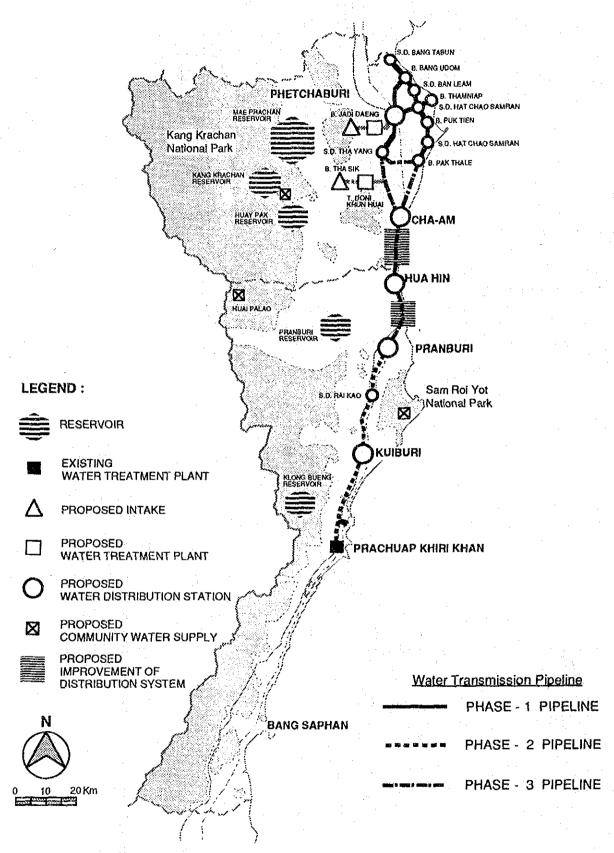

- The Study Area is rich with tourism resources, but interviews conducted by the Study Team with the travel trade, learned that many attractions lack distinctive appeal. In addition, analysis of tourism resources showed that many tourist attractions in the Study Area require improvement to cater for international tourists.
- In interviews with travel agents and tour operators conducted by the Study Team, lack of middle to upper-middle class accommodation was reported to be a weakness of Hua Hin / Cha-Am Beach Area compared to Pattaya.
- Market awareness of the Study Area in Asian countries, such as Japan, Taiwan and South Korea was reported limited in the interviews, expressing the need for adequate tourism promotion especially aimed at forenamed countries.
- Ongoing tourism development in the Study Area and its indirect effects such an increase in population and economic activitiess, require expansion and improvement of the existing infrastructural network, including transportation, water supply, sewerage, solid waste disposal, power and telecommunication.
- Uncontrolled development could easily result in deterioration of the natural and social environment of the Study Area impairing its attractiveness both for tourists and residents.