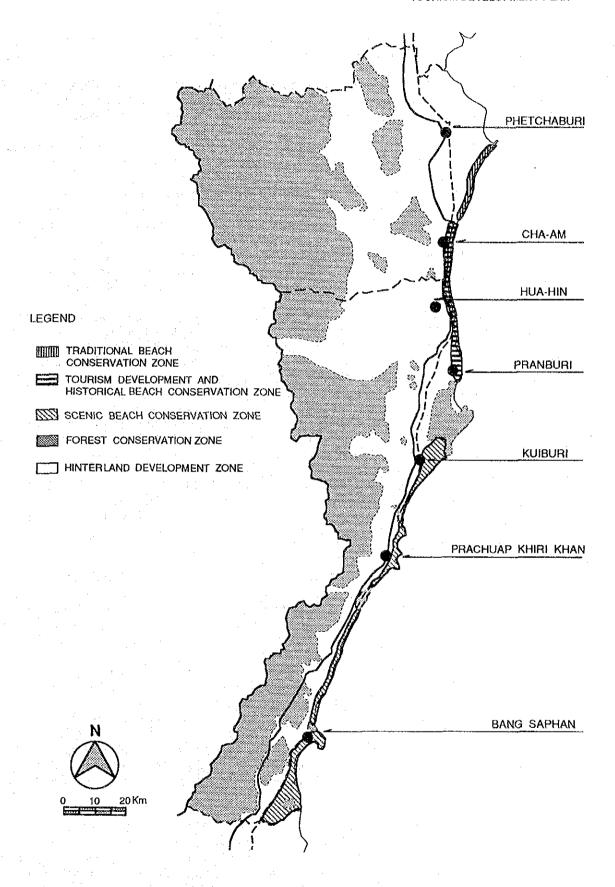

#### 3) Cha-Am Cluster

To further develop Cha-Am Cluster as international beach resort, and to diversify its tourist attractions aimed at extending the length of stay in the Study Area.

#### 4) Hua Hin Cluster

To further develop Hua Hin Cluster as international beach resort with a tranquil atmosphere, and to diversify its tourist attractions aimed at extending the length of stay in the Study Area.

#### 5) Pranburi Cluster

To develop the northern part of the cluster as subordinate beach resort for Hua Hin, but to control developments in Sam Roi Yot National Park, and to stimulate nature oriented tourism in the National Park and Pak Nam Pran Forest Park.