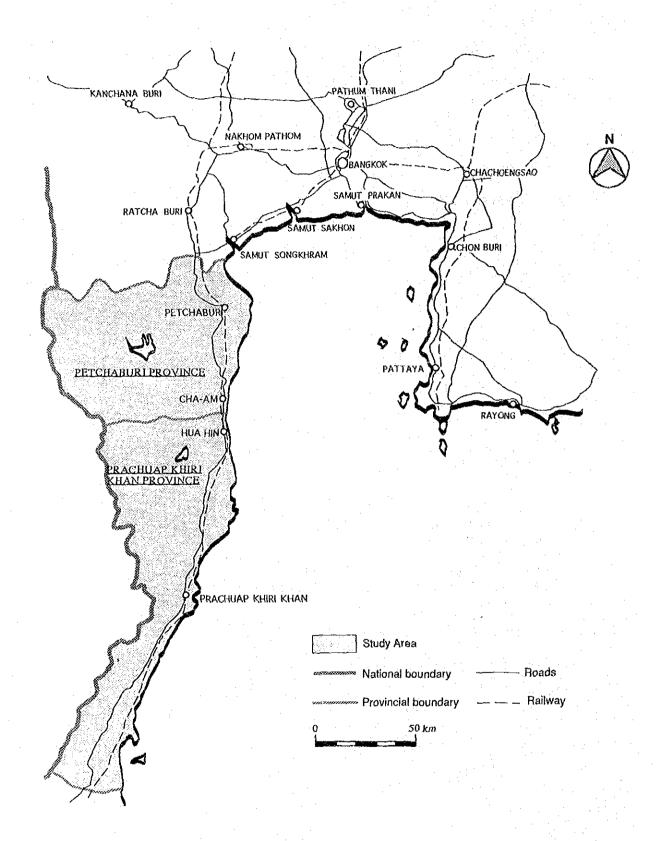

#### (2) The Study Area

The Study Area is located at a distance of roughly 200 km south of Bangkok and includes Hua Hin/Cha-Am Beach Area and its surroundings, covering the total area of Phetchaburi and Prachuap Khiri Khan provinces. Figure 1-1 shows the location of the Study Area.

Figure 1-1 Location of the Study Area