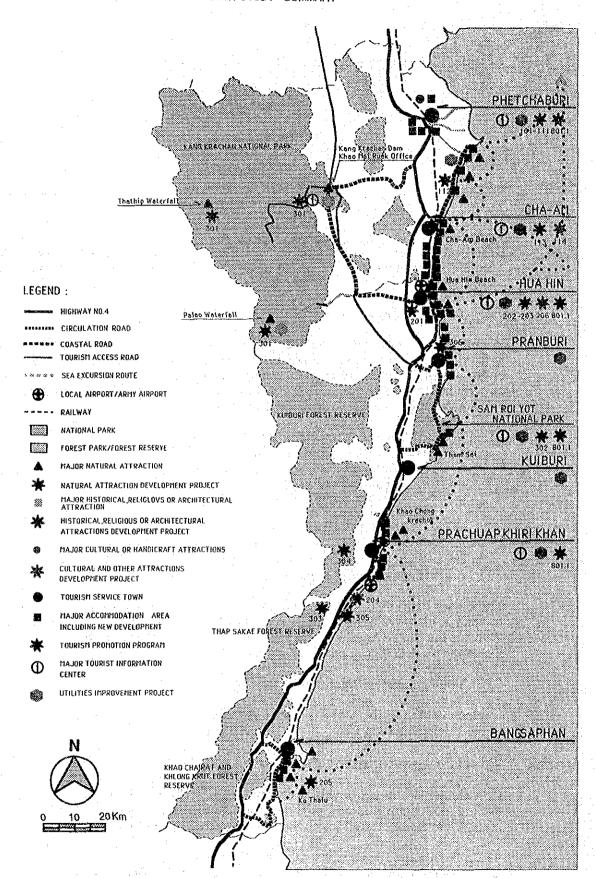

#### (3) Tourism Development Strategy

Within the Study Area various parts of different character, hereinafter called "tourism clusters", are distinguished. If properly linked in an overall concept, differences between these tourism clusters offer opportunities for the development of the Study Area into a multi-type resort. Therefore, the role of each distinctive tourism cluster needs to be formulated based on and aimed at enhancing its specific characteristics. The strategy set forth for each tourism cluster and the relation with other clusters is described as follows:

#### 1) Phetchaburi Cluster

To further develop Phetchaburi City's function as gateway to the southern part of Thailand, and to more adequately utilize the natural resources of Kang Krachan National Park for tourism.

#### 2) Phetchaburi Coast Cluster

To develop the cluster as subordinate beach resort of Hua Hin / Cha-Am, whilst giving priority to continued subsistence of the fishing villages along the coast and the cluster's role as supportive accommodation base for Phetchaburi City.

#### 3) Cha-Am Cluster

To further develop Cha-Am Cluster as international beach resort, and to diversify its tourist attractions aimed at extending the length of stay in the Study Area.

#### 4) Hua Hin Cluster

To further develop Hua Hin Cluster as international beach resort with a tranquil atmosphere, and to diversify its tourist attractions aimed at extending the length of stay in the Study Area.

#### 5) Pranburi Cluster

To develop the northern part of the cluster as subordinate beach resort for Hua Hin, but to control developments in Sam Roi Yot National Park, and to stimulate nature oriented tourism in the National Park and Pak Nam Pran Forest Park.