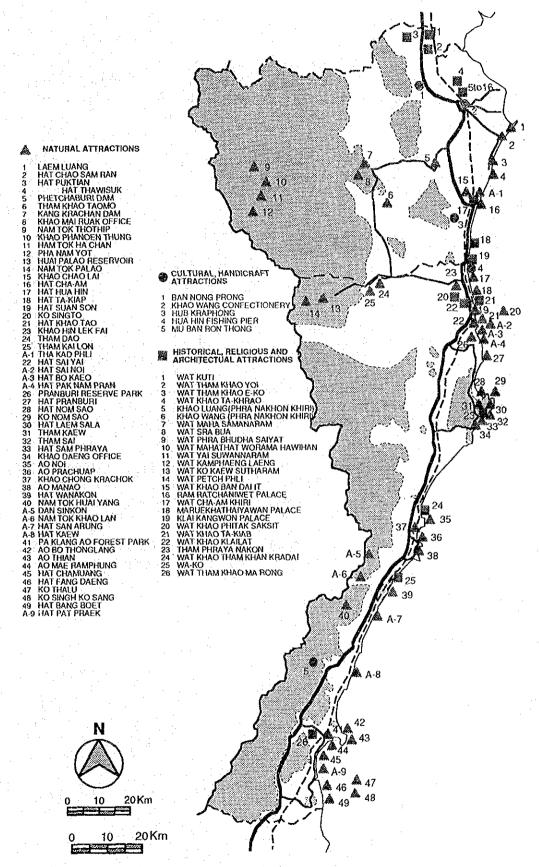

#### 2) Tourism Resources

Figure 1-2 shows tourism resources identified in the Study Area, divided into Natural Attractions, Historical, Religious and Architectural Resources, and Cultural and Handicraft Resources.

The figure shows that the Study Area is rich with Natural Attractions such as scenic beaches, of which Cha-Am and Hua Hin are the most outstanding, National Parks and Forest Reserves, hills and mountain scenery and that it also offers various interesting resources in the Historical, Religious and Architectural Resources group such as temples and caves (e.g. Khao Luang and Khao Wang in Phetchaburi and Tham Phraya Nakhon in Sam Roi Yot National Park).

In combination with the cultural-historical appeal of Bangkok, the Study Area has potential to develop into a prominent international destination by combining "Beach", "Mountain" and "Culture".

Figure 1-2 Existing Tourism Resources