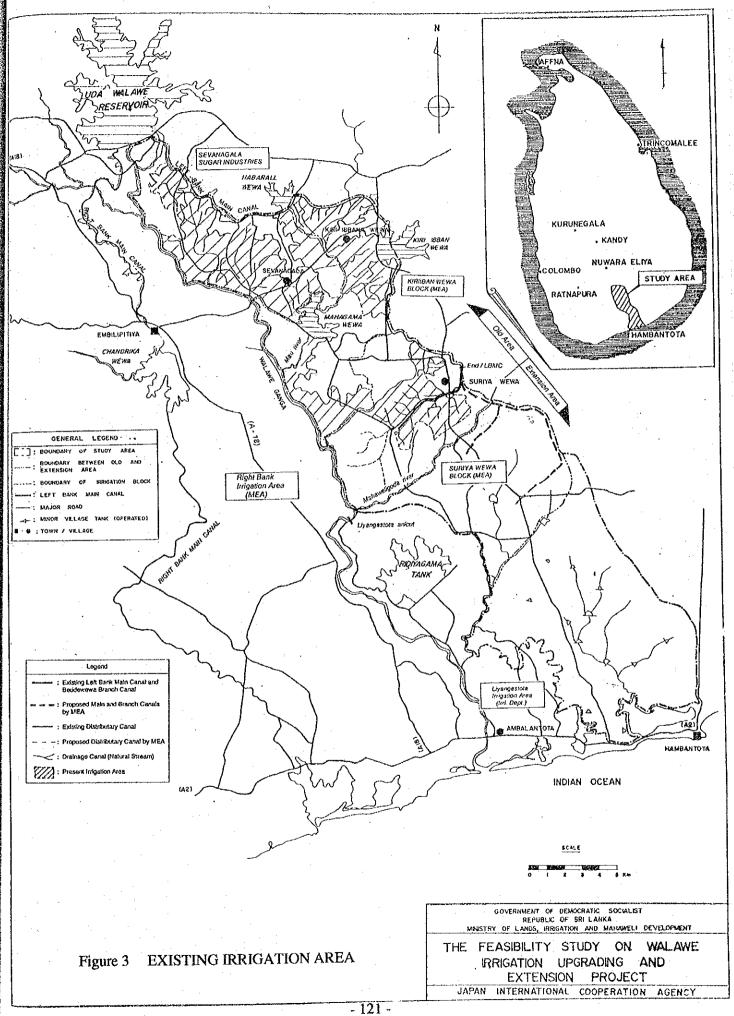

| 5,400                   |  |
| Total                                                                                                           | 20,350                                   | 11,000                                                       | 59,400                  |  |
| Old Area                                                                                                        | 3,300                                    | 1,800                                                        | 9,700                   |  |
| Ext. Area                                                                                                       | 17,050                                   | 9,200                                                        | 49,700                  |  |







- 120 -







- 123 -







- 126 -



- 127 -



| Description                                                                                                                                                                                                                                                                                     | Unit                         | Q'iy                                      | 1993<br>(1) | 1994<br>(2) | 1995<br>(3) | 1996<br>(4)                                             | 1997<br>(5)                                               | 1998<br>(6)                                                        | 1999<br>(7) |
|--------------------------------------------------------------------------------------------------------------------------------------------------