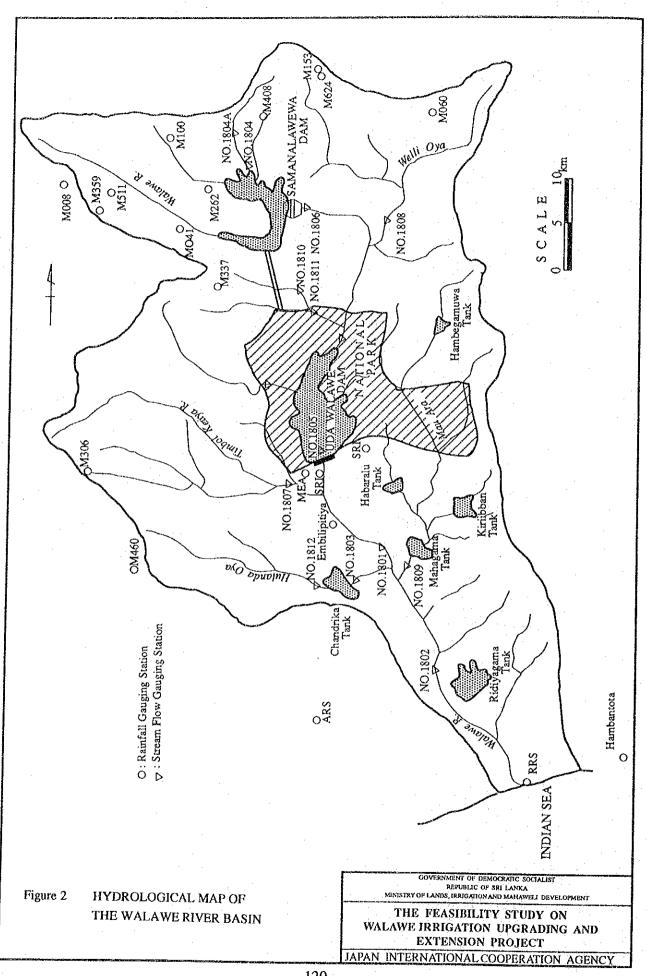

| 5,400                   |  |
| Total                                                                                                           | 20,350                                   | 11,000                                                       | 59,400                  |  |
| Old Area                                                                                                        | 3,300                                    | 1,800                                                        | 9,700                   |  |
| Ext. Area                                                                                                       | 17,050                                   | 9,200                                                        | 49,700                  |  |







- 120 -







- 123 -







- 126 -



- 127 -



| Description                                                                                                                                                                                                                                                                                     | Unit                         | Q'iy                                      | 1993<br>(1) | 1994<br>(2) | 1995<br>(3) | 1996<br>(4)                                             | 1997<br>(5)                                               | 1998<br>(6)                                                        | 1999<br>(7) |
|---------------------------------------------------------------------------------------------------------------------------------------