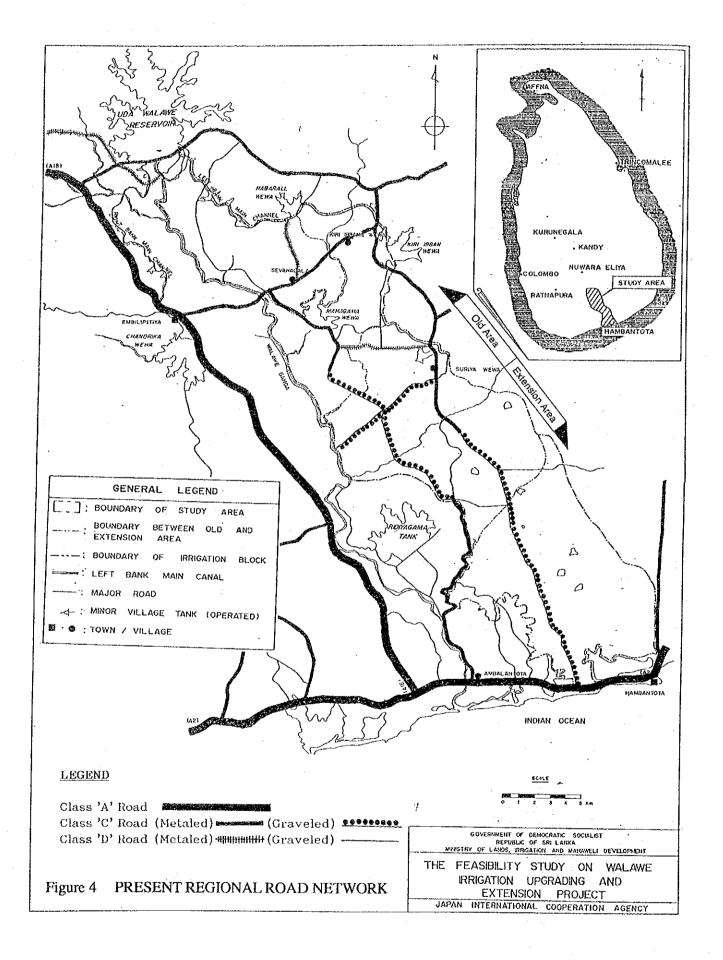

5,400                   |  |
| Total                                                                                                           | 20,350                                   | 11,000                                                       | 59,400                  |  |
| Old Area                                                                                                        | 3,300                                    | 1,800                                                        | 9,700                   |  |
| Ext. Area                                                                                                       | 17,050                                   | 9,200                                                        | 49,700                  |  |







- 120 -







- 123 -







- 126 -



- 127 -



| Description                                                                                                                                                                                                                                                                                     | Unit                         | Q'iy                                      | 1993<br>(1) | 1994<br>(2) | 1995<br>(3) | 1996<br>(4)                                             | 1997<br>(5)                                               | 1998<br>(6)                                                        | 1999<br>(7) |
|----------------------------------------------------------------------------------------------------------------------------------------------------