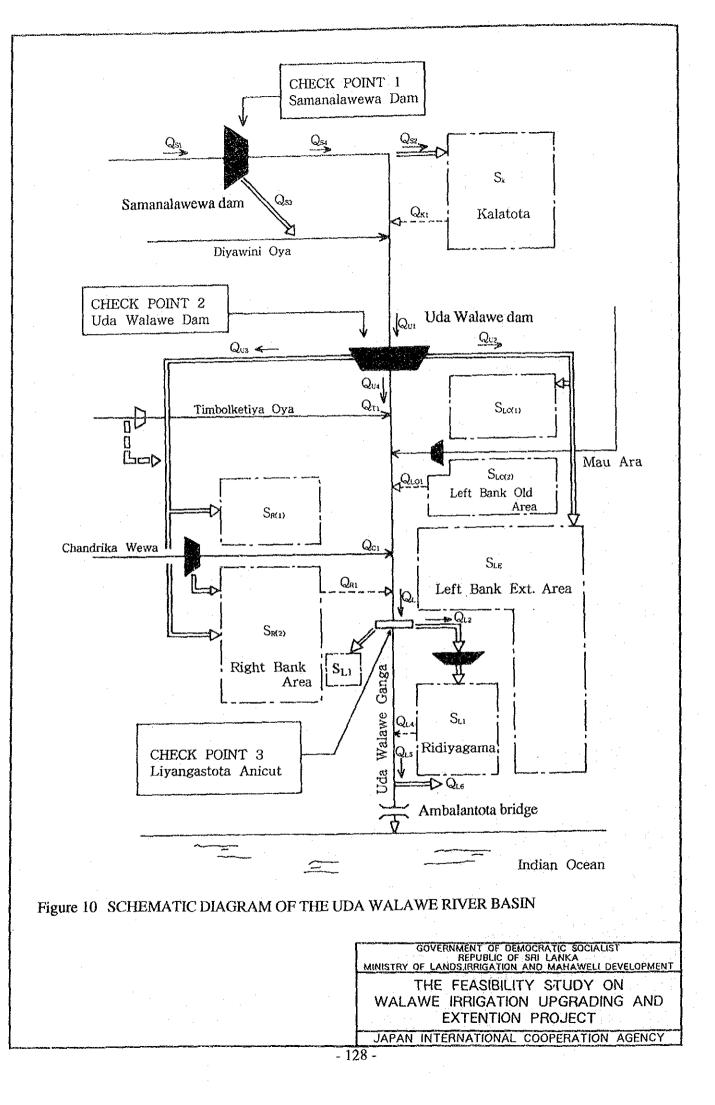

|         | Description                            | Unit       | Q'ty       |          | Amount     |                                                                                                                                                                                                                                                                                                                                                                                                                            |
|---------|----------------------------------------|------------|------------|----------|------------|----------------------------------------------------------------------------------------------------------------------------------------------------------------------------------------------------------------------------------------------------------------------------------------------------------------------------------------------------------------------------------------------------------------------------|
|         |                                        |            |            | F.C.     | L.C.       | Total         265         970         215         261         25         43         1,514         11         84         25         3         1,514         11         84         25         3         1,514         11         84         25         3         157         189         57         108         1,117         10         2,906         345         220         520         3,991         1,492         5,483 |
| 1 Di-   | ect Cost                               |            |            |          |            | a land an                                                                                                                                                                                                                                                                                                                                                                              |
|         | Rehabilitation and Upgrading Works     | ha         | 2,900      | 157      | 108        | 264                                                                                                                                                                                                                                                                                                                                                                                                                        |
| (1)     | Komoniumon and Opgrading Works         | 114        | 2,900      | 131      | 108        | 200                                                                                                                                                                                                                                                                                                                                                                                                                        |
| (2)     | Irrigaion Extension Works              |            |            |          |            |                                                                                                                                                                                                                                                                                                                                                                                                                            |
|         | 1) Irrigation canal & facilities       | km :       | 362        | 604      | 367        | 970                                                                                                                                                                                                                                                                                                                                                                                                                        |
|         | 2) Drain & facilities                  | km 👘       | 106        | 142      | 73         | 215                                                                                                                                                                                                                                                                                                                                                                                                                        |
|         | 3) On-farm                             | ha         | 6,380      | 172      | 89         | 261                                                                                                                                                                                                                                                                                                                                                                                                                        |
|         | 4) O/M Equipment                       |            | -          | 25       | 0          | 25                                                                                                                                                                                                                                                                                                                                                                                                                         |
|         | 5) Miscellaneous                       |            |            | 28       | 16         | -43                                                                                                                                                                                                                                                                                                                                                                                                                        |
|         | Sub-total                              |            |            | 969      | 545        | 1,514                                                                                                                                                                                                                                                                                                                                                                                                                      |
| (3)     | Rural Infrastructure Work              |            |            |          |            |                                                                                                                                                                                                                                                                                                                                                                                                                            |
|         | 1) Landpreparation                     | ha         | 1,200      | 7        | А          |                                                                                                                                                                                                                                                                                                                                                                                                                            |
|         | 2) Education facility (schools)        | nos        | 28         | 46       | 4<br>38    |                                                                                                                                                                                                                                                                                                                                                                                                                            |
|         | 3) Health & medical care               | nos        | 12         | 40<br>14 | .11        |                                                                                                                                                                                                                                                                                                                                                                                                                            |
|         | 4) Post office                         | nos        | 4          | 2        | .11        |                                                                                                                                                                                                                                                                                                                                                                                                                            |
|         | 5) Rural water supply                  | nos        | 23         | 99       | 58         |                                                                                                                                                                                                                                                                                                                                                                                                                            |
|         | 6) Main road                           | km         | 31         | 113      | - 36<br>76 |                                                                                                                                                                                                                                                                                                                                                                                                                            |
|         | 7) Rural roads                         | km         | 111        | 31       | 26         |                                                                                                                                                                                                                                                                                                                                                                                                                            |
|         | 8) Bridge on the Walawe river          | nos        | 1          | 81       | 20<br>27   |                                                                                                                                                                                                                                                                                                                                                                                                                            |
| · · ·   | 9) Electrification                     | nos        | 4          | 111      | 60         |                                                                                                                                                                                                                                                                                                                                                                                                                            |
|         | 10) Telecommunication                  | nos        | 4          | 62       | 33         |                                                                                                                                                                                                                                                                                                                                                                                                                            |
|         | 11) Administrative office              | nos        | 22         | 28       | 23         |                                                                                                                                                                                                                                                                                                                                                                                                                            |
|         | 12) Development center                 | nos        | 1          | 58       | 25         |                                                                                                                                                                                                                                                                                                                                                                                                                            |
|         | 13) Starter facilities for settler     | nos        | 5,340      | 5        | 16         |                                                                                                                                                                                                                                                                                                                                                                                                                            |
|         | 14) Agro extension facility            | nos        | 6          | 11       | 15         |                                                                                                                                                                                                                                                                                                                                                                                                                            |
|         | 15) Miscellaneous                      |            |            | 22       | 14         |                                                                                                                                                                                                                                                                                                                                                                                                                            |
|         | Sub-total                              |            |            | 690      | 427        | 1,117                                                                                                                                                                                                                                                                                                                                                                                                                      |
| (4)     | Environmental Mitigative Actions and M | Monitorin  | gs         | 0        | 10         | 10                                                                                                                                                                                                                                                                                                                                                                                                                         |
|         | Total of direct cost                   | -          |            | 1,816    | 1,090      | 2,906                                                                                                                                                                                                                                                                                                                                                                                                                      |
| 2 Engin | eering Services                        |            | · <u>·</u> | 345      | . 0        | 345                                                                                                                                                                                                                                                                                                                                                                                                                        |
| 8 Admi  | nistration                             |            |            | 0        | 220        | 220                                                                                                                                                                                                                                                                                                                                                                                                                        |
| Physic  | cal contingency                        |            |            | 323      | 197        |                                                                                                                                                                                                                                                                                                                                                                                                                            |
|         |                                        |            |            |          |            |                                                                                                                                                                                                                                                                                                                                                                                                                            |
| Total   | of Items 1, 2, 3 and 4                 |            |            | 2,484    | 1,507      | 3,991                                                                                                                                                                                                                                                                                                                                                                                                                      |
| Price   | Escalation                             |            |            | 470      | 1,022      | 1,492                                                                                                                                                                                                                                                                                                                                                                                                                      |
|         | Grand Total                            | 1 <b>7</b> |            | 2,954    | 2,529      | 5,483                                                                                                                                                                                                                                                                                                                                                                                                                      |