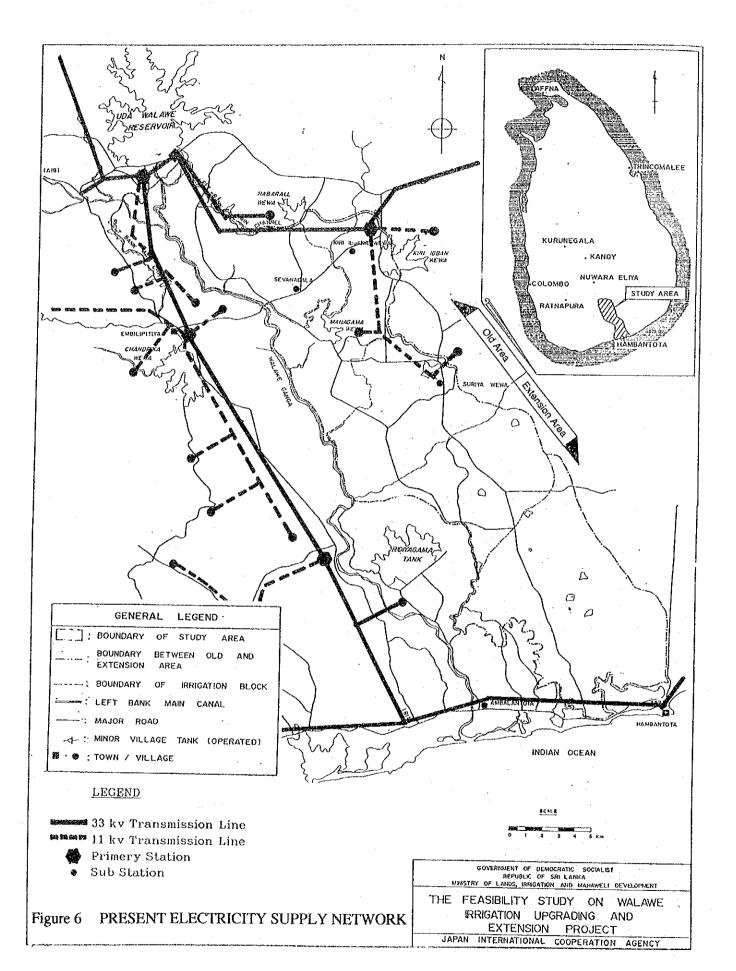

|  |
| Total                                                                                                           | 20,350                                   | 11,000                                                       | 59,400                  |  |
| Old Area                                                                                                        | 3,300                                    | 1,800                                                        | 9,700                   |  |
| Ext. Area                                                                                                       | 17,050                                   | 9,200                                                        | 49,700                  |  |







- 120 -







- 123 -







- 126 -



- 127 -



| Description                                                                                                                                                                                                                                                                                     | Unit                         | Q'iy                                      | 1993<br>(1) | 1994<br>(2) | 1995<br>(3) | 1996<br>(4)                                             | 1997<br>(5)                                               | 1998<br>(6)                                                        | 1999<br>(7) |
|-----------------------------------------------------------------------------------------------------------------------------------------------------------------