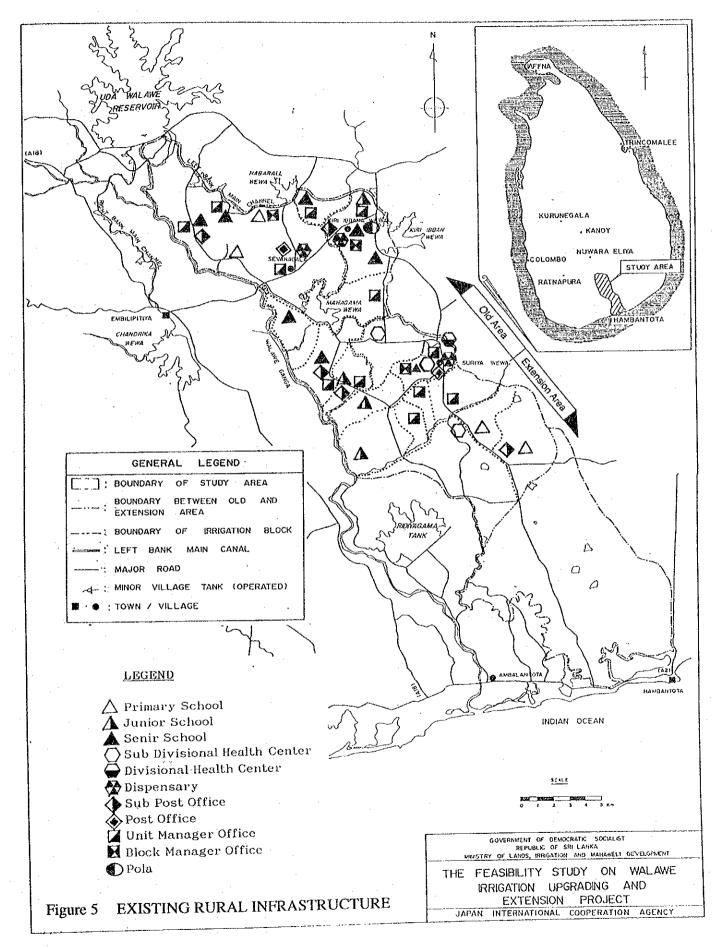

400                   |  |
| Total                                                                                                           | 20,350                                   | 11,000                                                       | 59,400                  |  |
| Old Area                                                                                                        | 3,300                                    | 1,800                                                        | 9,700                   |  |
| Ext. Area                                                                                                       | 17,050                                   | 9,200                                                        | 49,700                  |  |







- 120 -







- 123 -







- 126 -



- 127 -



| Description                                                                                                                                                                                                                                                                                     | Unit                         | Q'iy                                      | 1993<br>(1) | 1994<br>(2) | 1995<br>(3) | 1996<br>(4)                                             | 1997<br>(5)                                               | 1998<br>(6)                                                        | 1999<br>(7) |
|------------------------------------------------------------------------------------------------------------------------------------------------------