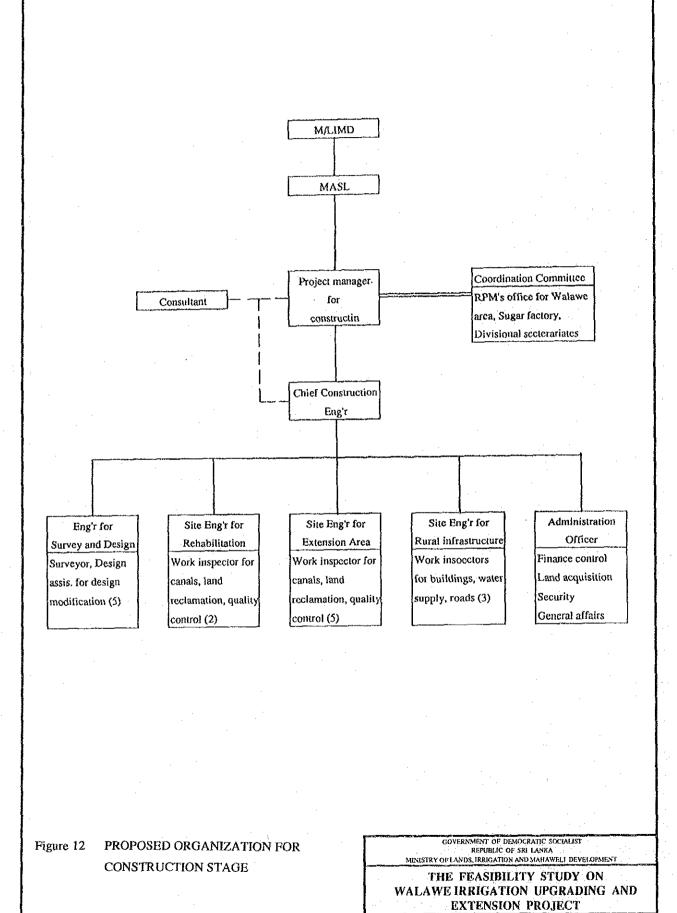

|         | Description                            | Unit       | Q'ty       |          | Amount     |                                                                                                                                                                                                                                                                                                                                                                                                                            |
|---------|----------------------------------------|------------|------------|----------|------------|----------------------------------------------------------------------------------------------------------------------------------------------------------------------------------------------------------------------------------------------------------------------------------------------------------------------------------------------------------------------------------------------------------------------------|
|         |                                        |            |            | F.C.     | L.C.       | Total         265         970         215         261         25         43         1,514         11         84         25         3         1,514         11         84         25         3         1,514         11         84         25         3         157         189         57         108         1,117         10         2,906         345         220         520         3,991         1,492         5,483 |
| 1 Di-   | ect Cost                               |            |            |          |            | a land an                                                                                                                                                                                                                                                                                                                                                                              |
|         | Rehabilitation and Upgrading Works     | ha         | 2,900      | 157      | 108        | 264                                                                                                                                                                                                                                                                                                                                                                                                                        |
| (1)     | Komoniumon and Opgrading Works         | 114        | 2,900      | 131      | 108        | 200                                                                                                                                                                                                                                                                                                                                                                                                                        |
| (2)     | Irrigaion Extension Works              |            |            |          |            |                                                                                                                                                                                                                                                                                                                                                                                                                            |
|         | 1) Irrigation canal & facilities       | km :       | 362        | 604      | 367        | 970                                                                                                                                                                                                                                                                                                                                                                                                                        |
|         | 2) Drain & facilities                  | km 👘       | 106        | 142      | 73         | 215                                                                                                                                                                                                                                                                                                                                                                                                                        |
|         | 3) On-farm                             | ha         | 6,380      | 172      | 89         | 261                                                                                                                                                                                                                                                                                                                                                                                                                        |
|         | 4) O/M Equipment                       |            | -          | 25       | 0          | 25                                                                                                                                                                                                                                                                                                                                                                                                                         |
|         | 5) Miscellaneous                       |            |            | 28       | 16         | -43                                                                                                                                                                                                                                                                                                                                                                                                                        |
|         | Sub-total                              |            |            | 969      | 545        | 1,514                                                                                                                                                                                                                                                                                                                                                                                                                      |
| (3)     | Rural Infrastructure Work              |            |            |          |            |                                                                                                                                                                                                                                                                                                                                                                                                                            |
|         | 1) Landpreparation                     | ha         | 1,200      | 7        | А          |                                                                                                                                                                                                                                                                                                                                                                                                                            |
|         | 2) Education facility (schools)        | nos        | 28         | 46       | 4<br>38    |                                                                                                                                                                                                                                                                                                                                                                                                                            |
|         | 3) Health & medical care               | nos        | 12         | 40<br>14 | .11        |                                                                                                                                                                                                                                                                                                                                                                                                                            |
|         | 4) Post office                         | nos        | 4          | 2        | .11        |                                                                                                                                                                                                                                                                                                                                                                                                                            |
|         | 5) Rural water supply                  | nos        | 23         | 99       | 58         |                                                                                                                                                                                                                                                                                                                                                                                                                            |
|         | 6) Main road                           | km         | 31         | 113      | - 36<br>76 |                                                                                                                                                                                                                                                                                                                                                                                                                            |
|         | 7) Rural roads                         | km         | 111        | 31       | 26         |                                                                                                                                                                                                                                                                                                                                                                                                                            |
|         | 8) Bridge on the Walawe river          | nos        | 1          | 81       | 20<br>27   |                                                                                                                                                                                                                                                                                                                                                                                                                            |
| · · ·   | 9) Electrification                     | nos        | 4          | 111      | 60         |                                                                                                                                                                                                                                                                                                                                                                                                                            |
|         | 10) Telecommunication                  | nos        | 4          | 62       | 33         |                                                                                                                                                                                                                                                                                                                                                                                                                            |
|         | 11) Administrative office              | nos        | 22         | 28       | 23         |                                                                                                                                                                                                                                                                                                                                                                                                                            |
|         | 12) Development center                 | nos        | 1          | 58       | 25         |                                                                                                                                                                                                                                                                                                                                                                                                                            |
|         | 13) Starter facilities for settler     | nos        | 5,340      | 5        | 16         |                                                                                                                                                                                                                                                                                                                                                                                                                            |
|         | 14) Agro extension facility            | nos        | 6          | 11       | 15         |                                                                                                                                                                                                                                                                                                                                                                                                                            |
|         | 15) Miscellaneous                      |            |            | 22       | 14         |                                                                                                                                                                                                                                                                                                                                                                                                                            |
|         | Sub-total                              |            |            | 690      | 427        | 1,117                                                                                                                                                                                                                                                                                                                                                                                                                      |
| (4)     | Environmental Mitigative Actions and M | Monitorin  | gs         | 0        | 10         | 10                                                                                                                                                                                                                                                                                                                                                                                                                         |
|         | Total of direct cost                   | -          |            | 1,816    | 1,090      | 2,906                                                                                                                                                                                                                                                                                                                                                                                                                      |
| 2 Engin | eering Services                        |            | · <u>·</u> | 345      | . 0        | 345                                                                                                                                                                                                                                                                                                                                                                                                                        |
| 8 Admi  | nistration                             |            |            | 0        | 220        | 220                                                                                                                                                                                                                                                                                                                                                                                                                        |
| Physic  | cal contingency                        |            |            | 323      | 197        |                                                                                                                                                                                                                                                                                                                                                                                                                            |
|         |                                        |            |            |          |            |                                                                                                                                                                                                                                                                                                                                                                                                                            |
| Total   | of Items 1, 2, 3 and 4                 |            |            | 2,484    | 1,507      | 3,991                                                                                                                                                                                                                                                                                                                                                                                                                      |
| Price   | Escalation                             |            |            | 470      | 1,022      | 1,492                                                                                                                                                                                                                                                                                                                                                                                                                      |
|         | Grand Total                            | 1 <b>7</b> |            | 2,954    | 2,529      | 5,483                                                                                                                                                                                                                                                                                                                                                                                                                      |