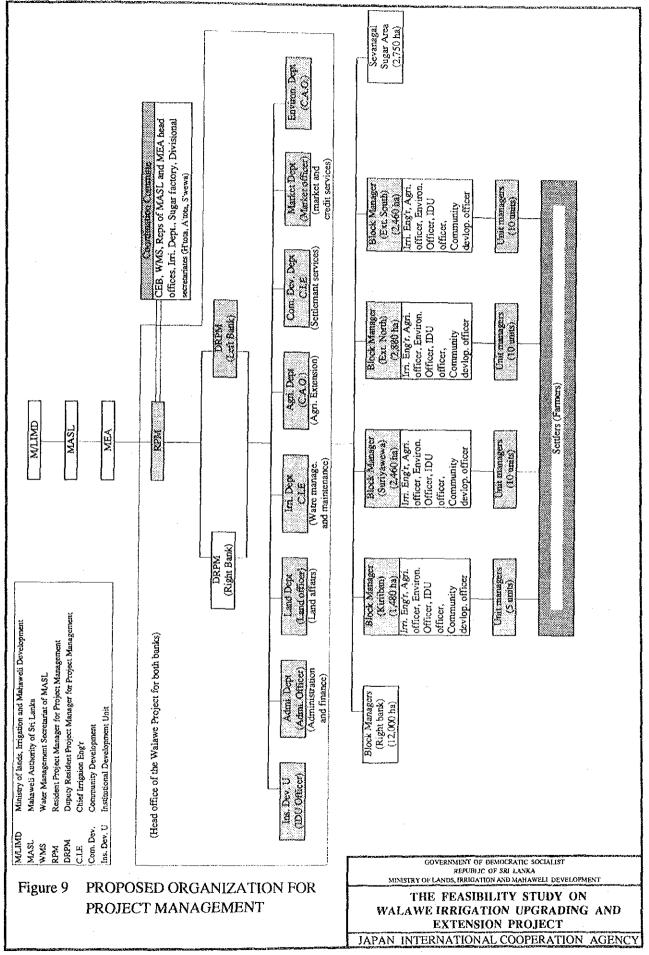

|         | Description                            | Unit       | Q'ty       |          | Amount     |                                                                                                                                                                                                                                                                                                                                                                                                                            |
|---------|----------------------------------------|------------|------------|----------|------------|----------------------------------------------------------------------------------------------------------------------------------------------------------------------------------------------------------------------------------------------------------------------------------------------------------------------------------------------------------------------------------------------------------------------------|
|         |                                        |            |            | F.C.     | L.C.       | Total         265         970         215         261         25         43         1,514         11         84         25         3         1,514         11         84         25         3         1,514         11         84         25         3         157         189         57         108         1,117         10         2,906         345         220         520         3,991         1,492         5,483 |
| 1 Di-   | ect Cost                               |            |            |          |            | a land an                                                                                                                                                                                                                                                                                                                                                                              |
|         | Rehabilitation and Upgrading Works     | ha         | 2,900      | 157      | 108        | 264                                                                                                                                                                                                                                                                                                                                                                                                                        |
| (1)     | Komoniumon and Opgrading Works         | 114        | 2,900      | 131      | 108        | 200                                                                                                                                                                                                                                                                                                                                                                                                                        |
| (2)     | Irrigaion Extension Works              |            |            |          |            |                                                                                                                                                                                                                                                                                                                                                                                                                            |
|         | 1) Irrigation canal & facilities       | km :       | 362        | 604      | 367        | 970                                                                                                                                                                                                                                                                                                                                                                                                                        |
|         | 2) Drain & facilities                  | km 👘       | 106        | 142      | 73         | 215                                                                                                                                                                                                                                                                                                                                                                                                                        |
|         | 3) On-farm                             | ha         | 6,380      | 172      | 89         | 261                                                                                                                                                                                                                                                                                                                                                                                                                        |
|         | 4) O/M Equipment                       |            | -          | 25       | 0          | 25                                                                                                                                                                                                                                                                                                                                                                                                                         |
|         | 5) Miscellaneous                       |            |            | 28       | 16         | -43                                                                                                                                                                                                                                                                                                                                                                                                                        |
|         | Sub-total                              |            |            | 969      | 545        | 1,514                                                                                                                                                                                                                                                                                                                                                                                                                      |
| (3)     | Rural Infrastructure Work              |            |            |          |            |                                                                                                                                                                                                                                                                                                                                                                                                                            |
|         | 1) Landpreparation                     | ha         | 1,200      | 7        | А          |                                                                                                                                                                                                                                                                                                                                                                                                                            |
|         | 2) Education facility (schools)        | nos        | 28         | 46       | 4<br>38    |                                                                                                                                                                                                                                                                                                                                                                                                                            |
|         | 3) Health & medical care               | nos        | 12         | 40<br>14 | .11        |                                                                                                                                                                                                                                                                                                                                                                                                                            |
|         | 4) Post office                         | nos        | 4          | 2        | .11        |                                                                                                                                                                                                                                                                                                                                                                                                                            |
|         | 5) Rural water supply                  | nos        | 23         | 99       | 58         |                                                                                                                                                                                                                                                                                                                                                                                                                            |
|         | 6) Main road                           | km         | 31         | 113      | - 36<br>76 |                                                                                                                                                                                                                                                                                                                                                                                                                            |
|         | 7) Rural roads                         | km         | 111        | 31       | 26         |                                                                                                                                                                                                                                                                                                                                                                                                                            |
|         | 8) Bridge on the Walawe river          | nos        | 1          | 81       | 20<br>27   |                                                                                                                                                                                                                                                                                                                                                                                                                            |
| · · ·   | 9) Electrification                     | nos        | 4          | 111      | 60         |                                                                                                                                                                                                                                                                                                                                                                                                                            |
|         | 10) Telecommunication                  | nos        | 4          | 62       | 33         |                                                                                                                                                                                                                                                                                                                                                                                                                            |
|         | 11) Administrative office              | nos        | 22         | 28       | 23         |                                                                                                                                                                                                                                                                                                                                                                                                                            |
|         | 12) Development center                 | nos        | 1          | 58       | 25         |                                                                                                                                                                                                                                                                                                                                                                                                                            |
|         | 13) Starter facilities for settler     | nos        | 5,340      | 5        | 16         |                                                                                                                                                                                                                                                                                                                                                                                                                            |
|         | 14) Agro extension facility            | nos        | 6          | 11       | 15         |                                                                                                                                                                                                                                                                                                                                                                                                                            |
|         | 15) Miscellaneous                      |            |            | 22       | 14         |                                                                                                                                                                                                                                                                                                                                                                                                                            |
|         | Sub-total                              |            |            | 690      | 427        | 1,117                                                                                                                                                                                                                                                                                                                                                                                                                      |
| (4)     | Environmental Mitigative Actions and M | Monitorin  | gs         | 0        | 10         | 10                                                                                                                                                                                                                                                                                                                                                                                                                         |
|         | Total of direct cost                   | -          |            | 1,816    | 1,090      | 2,906                                                                                                                                                                                                                                                                                                                                                                                                                      |
| 2 Engin | eering Services                        |            | · <u>·</u> | 345      | . 0        | 345                                                                                                                                                                                                                                                                                                                                                                                                                        |
| 8 Admi  | nistration                             |            |            | 0        | 220        | 220                                                                                                                                                                                                                                                                                                                                                                                                                        |
| Physic  | cal contingency                        |            |            | 323      | 197        |                                                                                                                                                                                                                                                                                                                                                                                                                            |
|         |                                        |            |            |          |            |                                                                                                                                                                                                                                                                                                                                                                                                                            |
| Total   | of Items 1, 2, 3 and 4                 |            |            | 2,484    | 1,507      | 3,991                                                                                                                                                                                                                                                                                                                                                                                                                      |
| Price   | Escalation                             |            |            | 470      | 1,022      | 1,492                                                                                                                                                                                                                                                                                                                                                                                                                      |
|         | Grand Total                            | 1 <b>7</b> |            | 2,954    | 2,529      | 5,483                                                                                                                                                                                                                                                                                                                                                                                                                      |