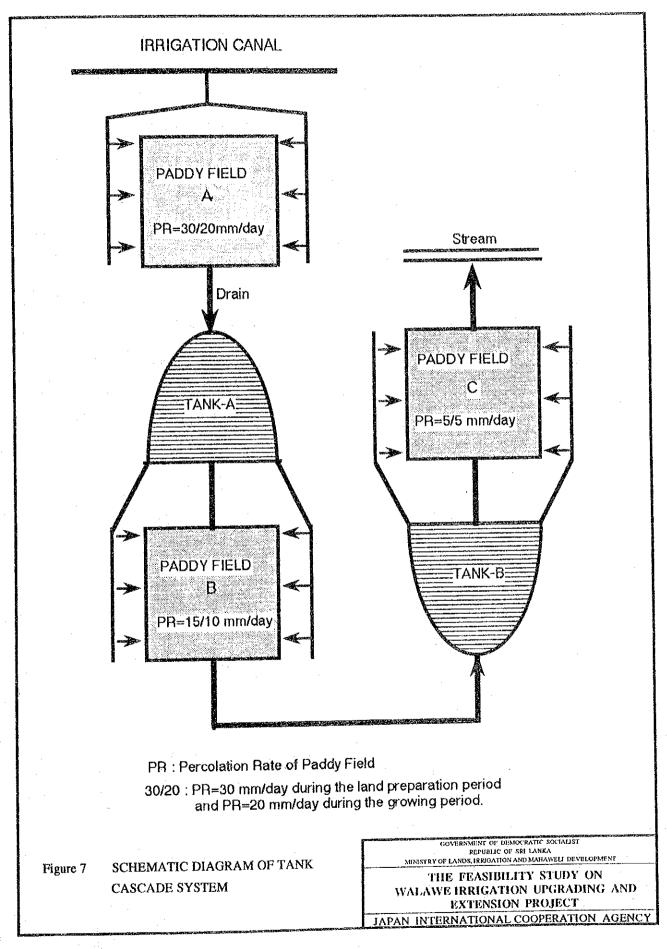

|  |
| Total                                                                                                           | 20,350                                   | 11,000                                                       | 59,400                  |  |
| Old Area                                                                                                        | 3,300                                    | 1,800                                                        | 9,700                   |  |
| Ext. Area                                                                                                       | 17,050                                   | 9,200                                                        | 49,700                  |  |







- 120 -







- 123 -







- 126 -



- 127 -



| Description                                                                                                                                                                                                                                                                                     | Unit                         | Q'iy                                      | 1993<br>(1) | 1994<br>(2) | 1995<br>(3) | 1996<br>(4)                                             | 1997<br>(5)                                               | 1998<br>(6)                                                        | 1999<br>(7) |
|-------------------------------------------------------------------------------------------------------------------------------------------------------------------