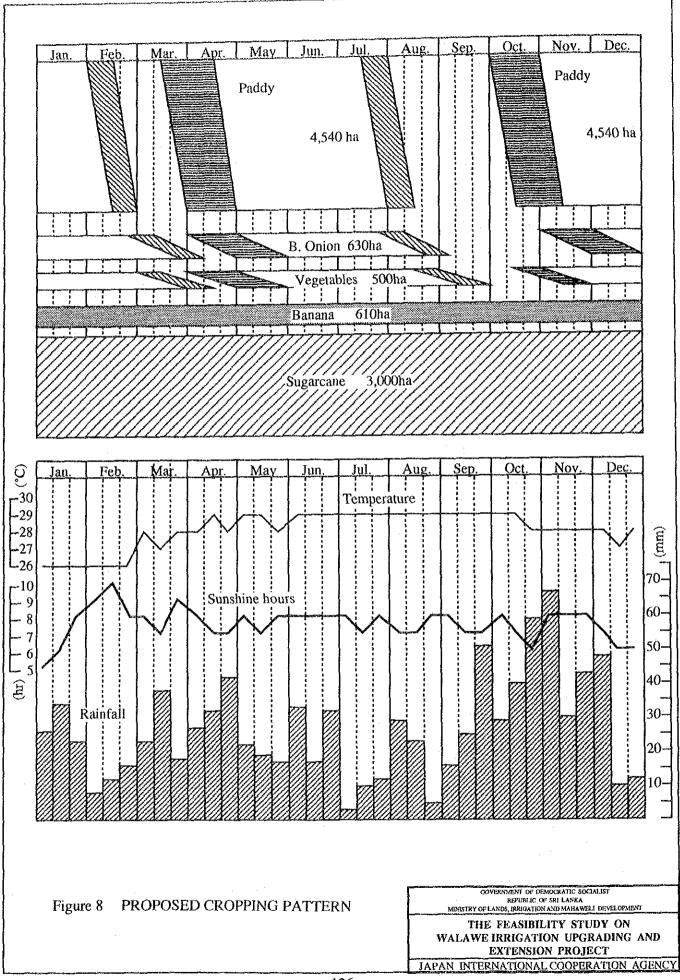

|         | Description                            | Unit       | Q'ty       |          | Amount     |                                                                                                                                                                                                                                                                                                                                                                                                                            |
|---------|----------------------------------------|------------|------------|----------|------------|----------------------------------------------------------------------------------------------------------------------------------------------------------------------------------------------------------------------------------------------------------------------------------------------------------------------------------------------------------------------------------------------------------------------------|
|         |                                        |            |            | F.C.     | L.C.       | Total         265         970         215         261         25         43         1,514         11         84         25         3         1,514         11         84         25         3         1,514         11         84         25         3         157         189         57         108         1,117         10         2,906         345         220         520         3,991         1,492         5,483 |
| 1 Di-   | ect Cost                               |            |            |          |            | a land an                                                                                                                                                                                                                                                                                                                                                                              |
|         | Rehabilitation and Upgrading Works     | ha         | 2,900      | 157      | 108        | 264                                                                                                                                                                                                                                                                                                                                                                                                                        |
| (1)     | Komoniumon and Opgrading Works         | 114        | 2,900      | 131      | 108        | 200                                                                                                                                                                                                                                                                                                                                                                                                                        |
| (2)     | Irrigaion Extension Works              |            |            |          |            |                                                                                                                                                                                                                                                                                                                                                                                                                            |
|         | 1) Irrigation canal & facilities       | km :       | 362        | 604      | 367        | 970                                                                                                                                                                                                                                                                                                                                                                                                                        |
|         | 2) Drain & facilities                  | km 👘       | 106        | 142      | 73         | 215                                                                                                                                                                                                                                                                                                                                                                                                                        |
|         | 3) On-farm                             | ha         | 6,380      | 172      | 89         | 261                                                                                                                                                                                                                                                                                                                                                                                                                        |
|         | 4) O/M Equipment                       |            | -          | 25       | 0          | 25                                                                                                                                                                                                                                                                                                                                                                                                                         |
|         | 5) Miscellaneous                       |            |            | 28       | 16         | -43                                                                                                                                                                                                                                                                                                                                                                                                                        |
|         | Sub-total                              |            |            | 969      | 545        | 1,514                                                                                                                                                                                                                                                                                                                                                                                                                      |
| (3)     | Rural Infrastructure Work              |            |            |          |            |                                                                                                                                                                                                                                                                                                                                                                                                                            |
|         | 1) Landpreparation                     | ha         | 1,200      | 7        | А          |                                                                                                                                                                                                                                                                                                                                                                                                                            |
|         | 2) Education facility (schools)        | nos        | 28         | 46       | 4<br>38    |                                                                                                                                                                                                                                                                                                                                                                                                                            |
|         | 3) Health & medical care               | nos        | 12         | 40<br>14 | .11        |                                                                                                                                                                                                                                                                                                                                                                                                                            |
|         | 4) Post office                         | nos        | 4          | 2        | .11        |                                                                                                                                                                                                                                                                                                                                                                                                                            |
|         | 5) Rural water supply                  | nos        | 23         | 99       | 58         |                                                                                                                                                                                                                                                                                                                                                                                                                            |
|         | 6) Main road                           | km         | 31         | 113      | - 36<br>76 |                                                                                                                                                                                                                                                                                                                                                                                                                            |
|         | 7) Rural roads                         | km         | 111        | 31       | 26         |                                                                                                                                                                                                                                                                                                                                                                                                                            |
|         | 8) Bridge on the Walawe river          | nos        | 1          | 81       | 20<br>27   |                                                                                                                                                                                                                                                                                                                                                                                                                            |
| · · ·   | 9) Electrification                     | nos        | 4          | 111      | 60         |                                                                                                                                                                                                                                                                                                                                                                                                                            |
|         | 10) Telecommunication                  | nos        | 4          | 62       | 33         |                                                                                                                                                                                                                                                                                                                                                                                                                            |
|         | 11) Administrative office              | nos        | 22         | 28       | 23         |                                                                                                                                                                                                                                                                                                                                                                                                                            |
|         | 12) Development center                 | nos        | 1          | 58       | 25         |                                                                                                                                                                                                                                                                                                                                                                                                                            |
|         | 13) Starter facilities for settler     | nos        | 5,340      | 5        | 16         |                                                                                                                                                                                                                                                                                                                                                                                                                            |
|         | 14) Agro extension facility            | nos        | 6          | 11       | 15         |                                                                                                                                                                                                                                                                                                                                                                                                                            |
|         | 15) Miscellaneous                      |            |            | 22       | 14         |                                                                                                                                                                                                                                                                                                                                                                                                                            |
|         | Sub-total                              |            |            | 690      | 427        | 1,117                                                                                                                                                                                                                                                                                                                                                                                                                      |
| (4)     | Environmental Mitigative Actions and M | Monitorin  | gs         | 0        | 10         | 10                                                                                                                                                                                                                                                                                                                                                                                                                         |
|         | Total of direct cost                   | -          |            | 1,816    | 1,090      | 2,906                                                                                                                                                                                                                                                                                                                                                                                                                      |
| 2 Engin | eering Services                        |            | · <u>·</u> | 345      | . 0        | 345                                                                                                                                                                                                                                                                                                                                                                                                                        |
| 8 Admi  | nistration                             |            |            | 0        | 220        | 220                                                                                                                                                                                                                                                                                                                                                                                                                        |
| Physic  | cal contingency                        |            |            | 323      | 197        |                                                                                                                                                                                                                                                                                                                                                                                                                            |
|         |                                        |            |            |          |            |                                                                                                                                                                                                                                                                                                                                                                                                                            |
| Total   | of Items 1, 2, 3 and 4                 |            |            | 2,484    | 1,507      | 3,991                                                                                                                                                                                                                                                                                                                                                                                                                      |
| Price   | Escalation                             |            |            | 470      | 1,022      | 1,492                                                                                                                                                                                                                                                                                                                                                                                                                      |
|         | Grand Total                            | 1 <b>7</b> |            | 2,954    | 2,529      | 5,483                                                                                                                                                                                                                                                                                                                                                                                                                      |