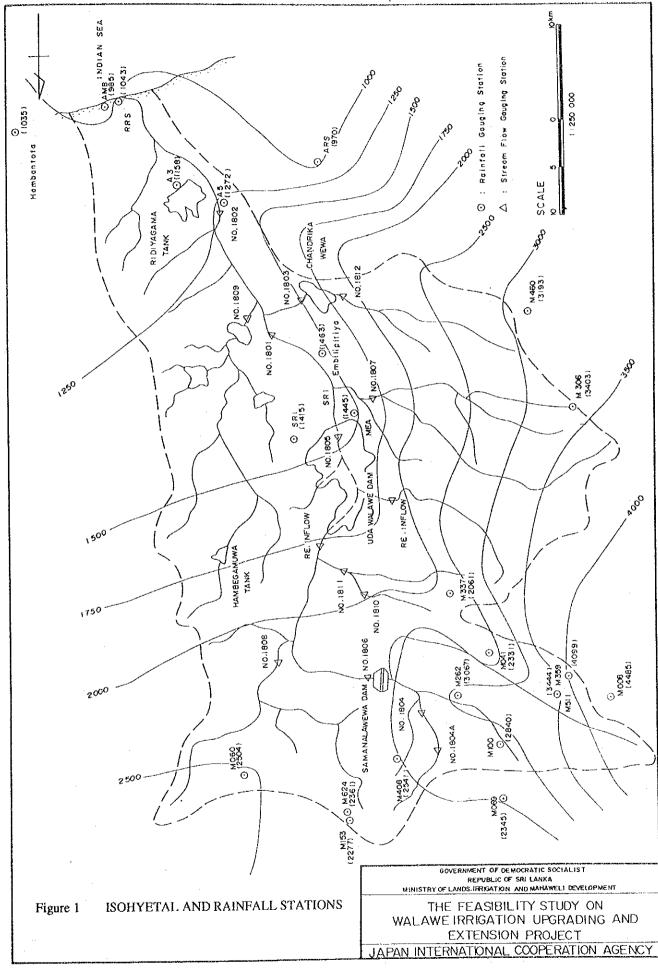

| 5,400                   |  |
| Total                                                                                                           | 20,350                                   | 11,000                                                       | 59,400                  |  |
| Old Area                                                                                                        | 3,300                                    | 1,800                                                        | 9,700                   |  |
| Ext. Area                                                                                                       | 17,050                                   | 9,200                                                        | 49,700                  |  |







- 120 -







- 123 -







- 126 -



- 127 -



| Description                                                                                                                                                                                                                                                                                     | Unit                         | Q'iy                                      | 1993<br>(1) | 1994<br>(2) | 1995<br>(3) | 1996<br>(4)                                             | 1997<br>(5)                                               | 1998<br>(6)                                                        | 1999<br>(7) |
|-------------------------------------------------------------------------------------------------------------------------------------