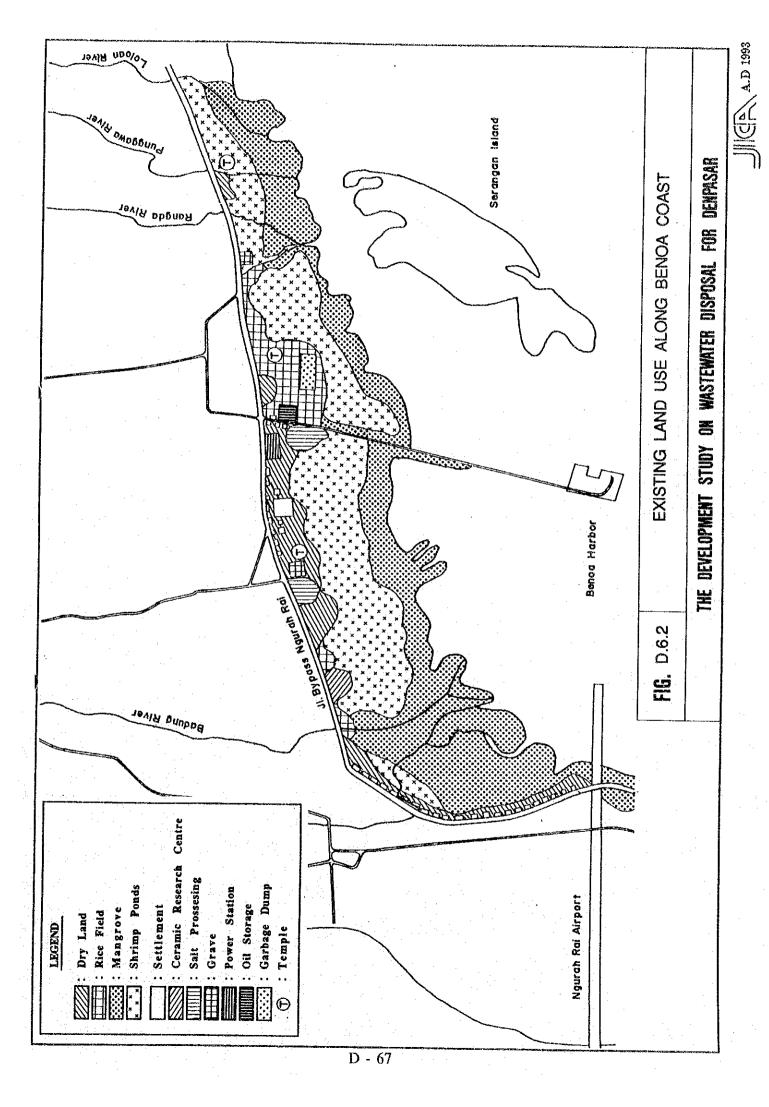

plant growth, even though the treatment plant will take away at least 9 ha of future mangrove plantation area.

In fact no significant effects on the surrounding mangrove plantation due to the treated effluent of Nusa Dua sewage treatment plant, that discharges its treated effluent to mangrove plantation for more than 10 years, is noted during this study. This may be due to the fact that any beneficial effect by added nutrient of treated effluent, considering the limited treatment capacity of this plant, is only marginal.

Based on this baseline environmental study of the mangrove plantation, the following six (6) mangrove species are identified over the entire swampy area of Benoa Bay.

- Sonneratia alba, Avicennia marina, Aegiceras corniculatam, Phizophora mucronata, Bruguiera cylindrica and Ceriops tagal.

The mangrove plant height ranges from 4 m to 10 m. The plant density varies from a minimum of 84 plant/ha in West Suwung (at north of Tuban) to a maximum of 900 plant/ha in East Suwung (at south of Sanur).

Thirteen (13) species of fish are identified around the mangrove ecosystem, while around the Benoa Bay, 10 species of fish are predominant (ref. Table D.6.1 and Table D.6.2).

The birds identified to be living over the mangrove forest counts 23 species (ref. Table D.6.3).