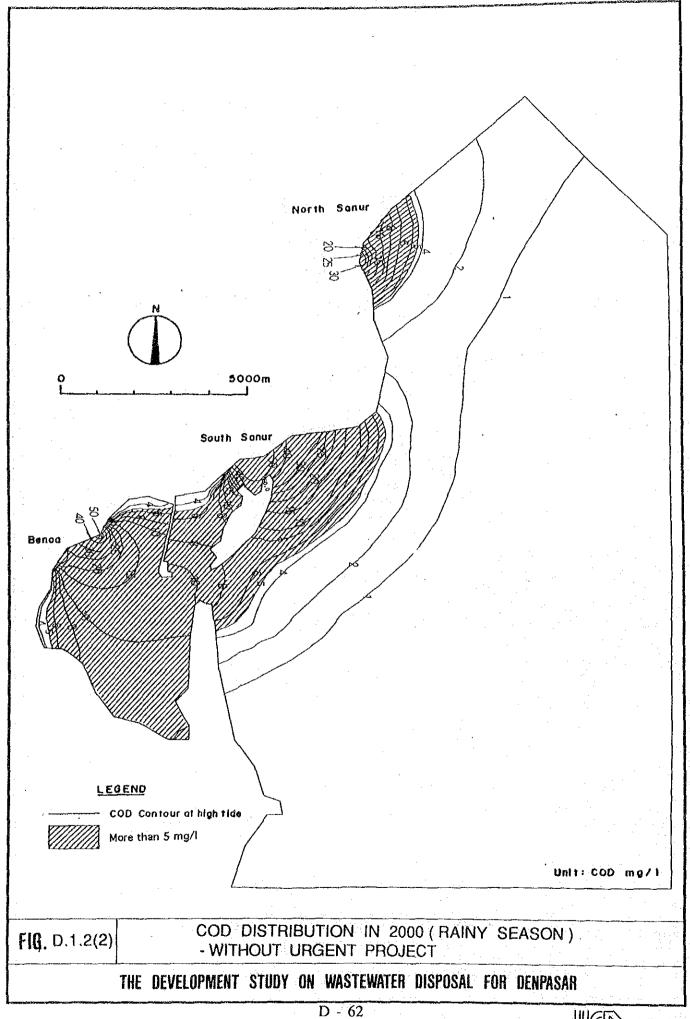

### 6.2 Initial Environmental Examination (PIL)

The Initial Environmental Examination (PIL) by the urgent project of sewerage development until the year 2000 was conducted, to justify the insignificance of adverse environmental effects by the project.

The PIL report (Initial Environmental Examination report) is compiled as a separate document as "Attachment" to this Appendix-D.

Table D.2.1 Definition of Sub-Divisions of Households, Restaurants, Shops and Factories