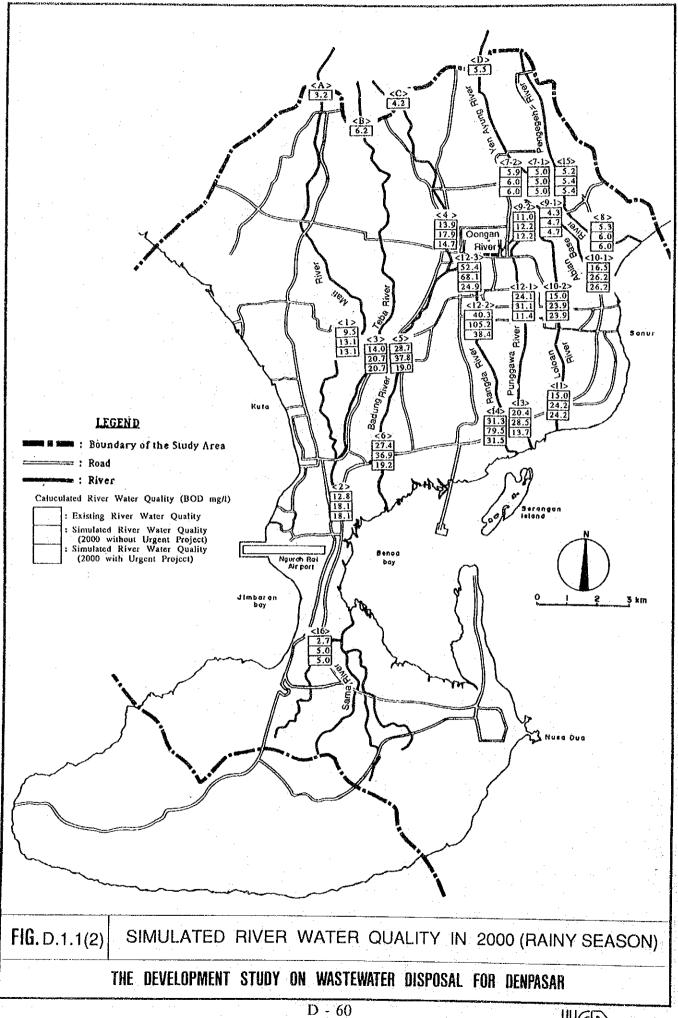

### 6.2 Initial Environmental Examination (PIL)

The Initial Environmental Examination (PIL) by the urgent project of sewerage development until the year 2000 was conducted, to justify the insignificance of adverse environmental effects by the project.

The PIL report (Initial Environmental Examination report) is compiled as a separate document as "Attachment" to this Appendix-D.

Table D.2.1 Definition of Sub-Divisions of Households, Restaurants, Shops and Factories