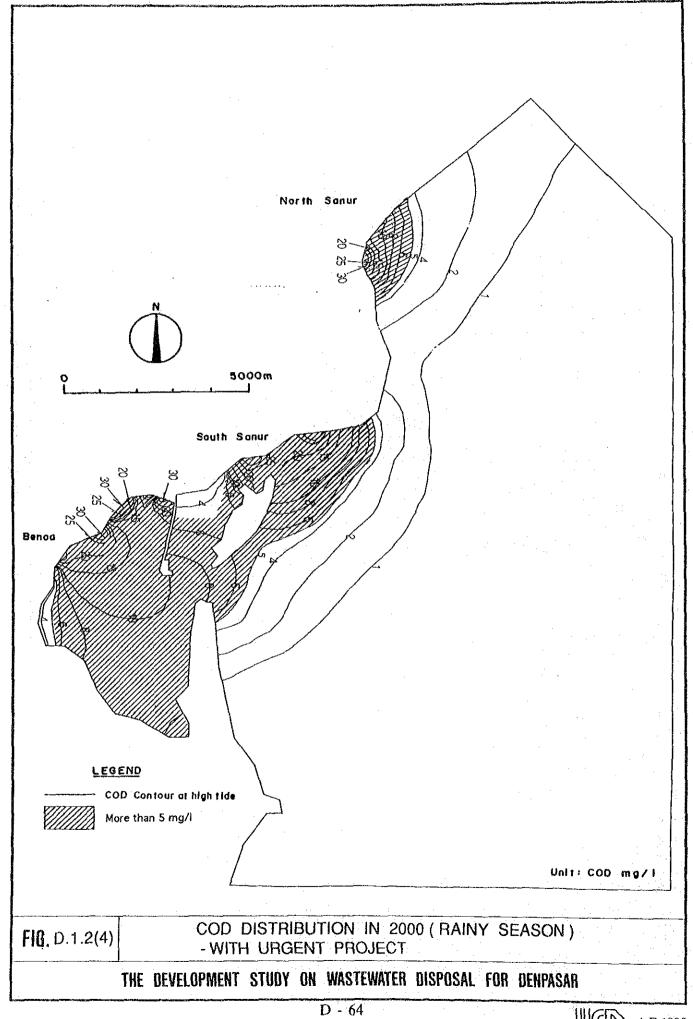

)                 |                   |
| 20.        | D 1                      | (Horsf & Moore)                            | Sturnidae         |
| 20.        | Burung madu              | (Antreptes singulensis phoenicotis)        |                   |
| <b>7</b> 1 | n                        | (Temm)                                     | Nectariniidae     |
| 21.        | Burung                   | (n)                                        |                   |
| 2/2        | manyar                   | (Pleceus manyar)                           | Ploceidae         |
| 22.        |                          | (Pynonotus analis)                         | Pycnonotidae      |
| 23.        | Gagak                    | (Corvus enca)                              | Curvidae          |















# Tourism Income

1. Without Case

 $IWO(t) = ((21-r) + (r-1) \times t)/20 \times ITW(t)$ 

Where IWO(t): IWO in the year t

r : Ration of IWO to ITW in the year 2010

t : Year (1 = the year 1990)

ITW (t): ITW in the year t

2. With Case

 $(1990 \le t \le 1997)$ 

IW(t) = IWO(t)

(1997 < t)

 $IW(t) = IWO(t) + ITW(t) - IWO(t) \times c$ 

Where IW(t): IW in the year t

c : Completion rate of sewerage project

FIG. D.4.1

TOURISM INCOME IN WITH AND WITHOUT CASES

THE DEVELOPMENT STUDY ON WASTEWATER DISPOSAL FOR DENPASAR





# **ATTACHMENT**

# INITIAL ENVIRONMENTAL EXAMINATION (PIL) FOR

# THE DEVELOPMENT STUDY ON WASTEWATER DISPOSAL FOR DENPASAR

AUGUST 1992

JAPAN INTERNATIONAL COOPERATION AGENCY (JICA)

# Table of Contents

|         |                                          | Pag