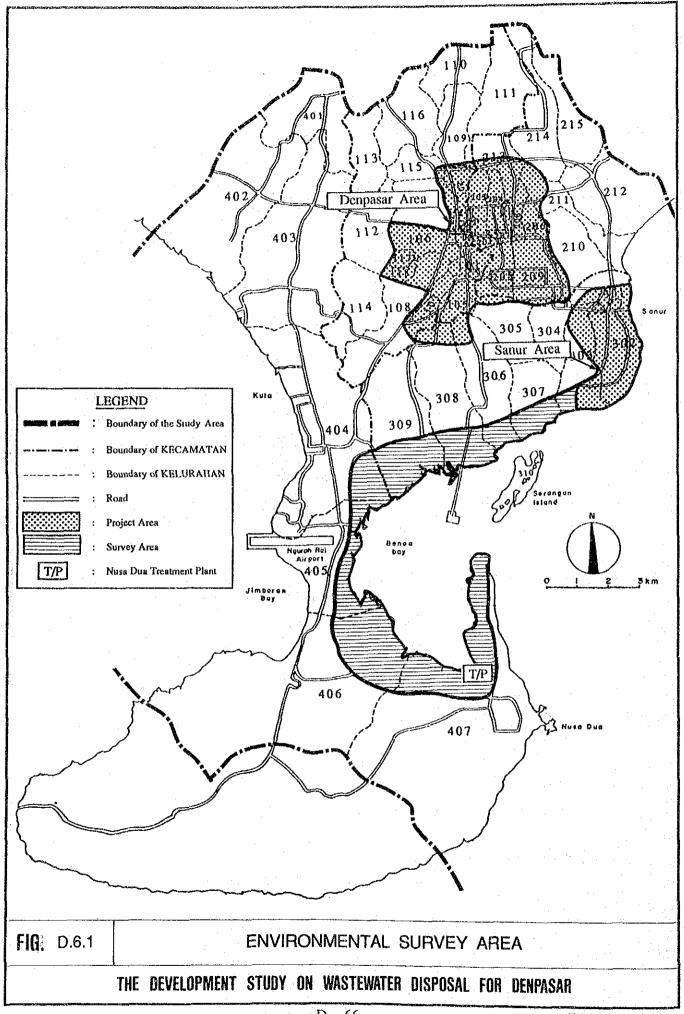

Thirteen (13) species of fish are identified around the mangrove ecosystem, while around the Benoa Bay, 10 species of fish are predominant (ref. Table D.6.1 and Table D.6.2).

The birds identified to be living over the mangrove forest counts 23 species (ref. Table D.6.3).