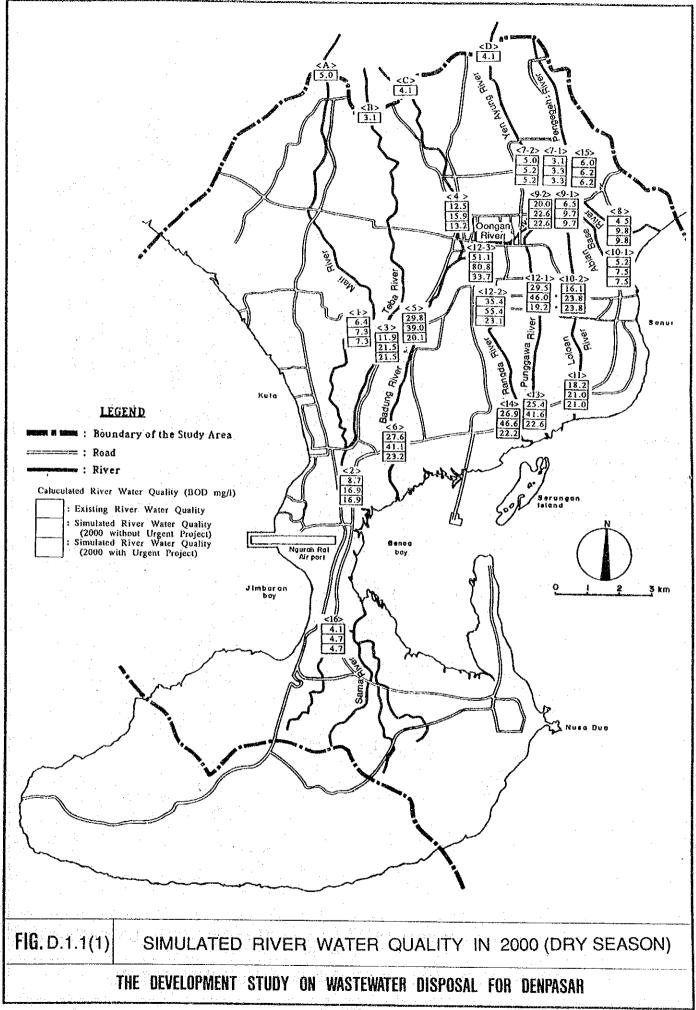

### 6.2 Initial Environmental Examination (PIL)

The Initial Environmental Examination (PIL) by the urgent project of sewerage development until the year 2000 was conducted, to justify the insignificance of adverse environmental effects by the project.

The PIL report (Initial Environmental Examination report) is compiled as a separate document as "Attachment" to this Appendix-D.

Table D.2.1 Definition of Sub-Divisions of Households, Restaurants, Shops and Factories