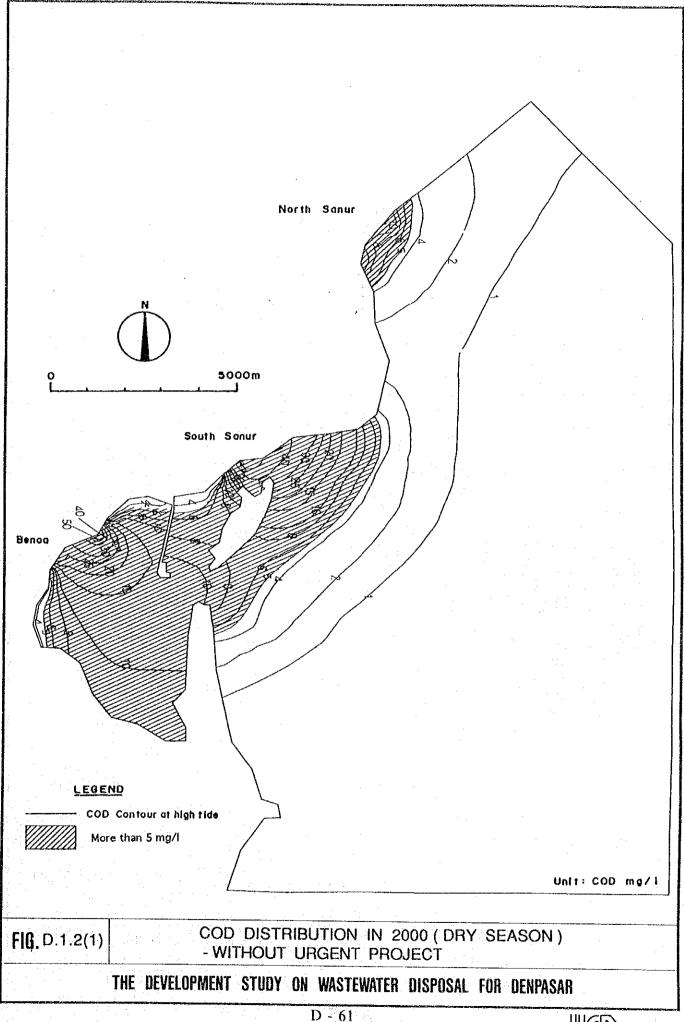

### 6.2 Initial Environmental Examination (PIL)

The Initial Environmental Examination (PIL) by the urgent project of sewerage development until the year 2000 was conducted, to justify the insignificance of adverse environmental effects by the project.

The PIL report (Initial Environmental Examination report) is compiled as a separate document as "Attachment" to this Appendix-D.

Table D.2.1 Definition of Sub-Divisions of Households, Restaurants, Shops and Factories