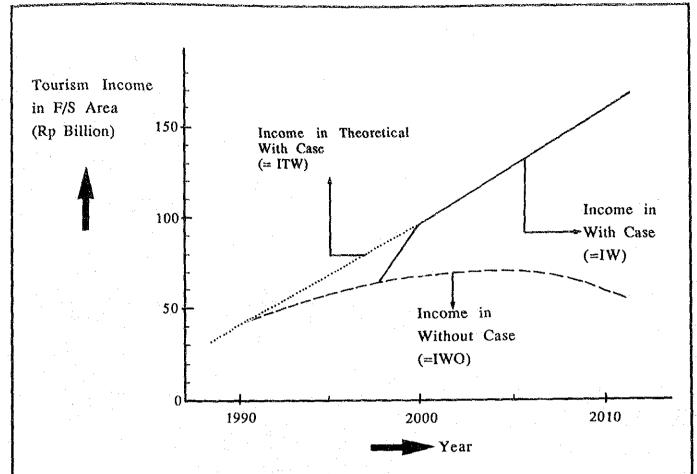

|                   |
| 20.        | D 1                      | (Horsf & Moore)                            | Sturnidae         |
| 20.        | Burung madu              | (Antreptes singulensis phoenicotis)        |                   |
| <b>7</b> 1 | n                        | (Temm)                                     | Nectariniidae     |
| 21.        | Burung                   | (n)                                        |                   |
| 2/2        | manyar                   | (Pleceus manyar)                           | Ploceidae         |
| 22.        |                          | (Pynonotus analis)                         | Pycnonotidae      |
| 23.        | Gagak                    | (Corvus enca)                              | Curvidae          |















# Tourism Income

1. Without Case

 $IWO(t) = ((21-r) + (r-1) \times t)/20 \times ITW(t)$ 

Where IWO(t): IWO in the year t

r : Ration of IWO to ITW in the year 2010

t : Year (1 = the year 1990)

ITW (t): ITW in the year t

2. With Case

 $(1990 \le t \le 1997)$ 

IW(t) = IWO(t)

(1997 < t)

 $IW(t) = IWO(t) + ITW(t) - IWO(t) \times c$ 

Where IW(t): IW in the year t

c : Completion rate of sewerage project

FIG. D.4.1

TOURISM INCOME IN WITH AND WITHOUT CASES

THE DEVELOPMENT STUDY ON WASTEWATER DISPOSAL FOR DENPASAR





# **ATTACHMENT**

# INITIAL ENVIRONMENTAL EXAMINATION (PIL) FOR

# THE DEVELOPMENT STUDY ON WASTEWATER DISPOSAL FOR DENPASAR

AUGUST 1992

JAPAN INTERNATIONAL COOPERATION AGENCY (JICA)

# Table of Contents

|         |                                          | Page