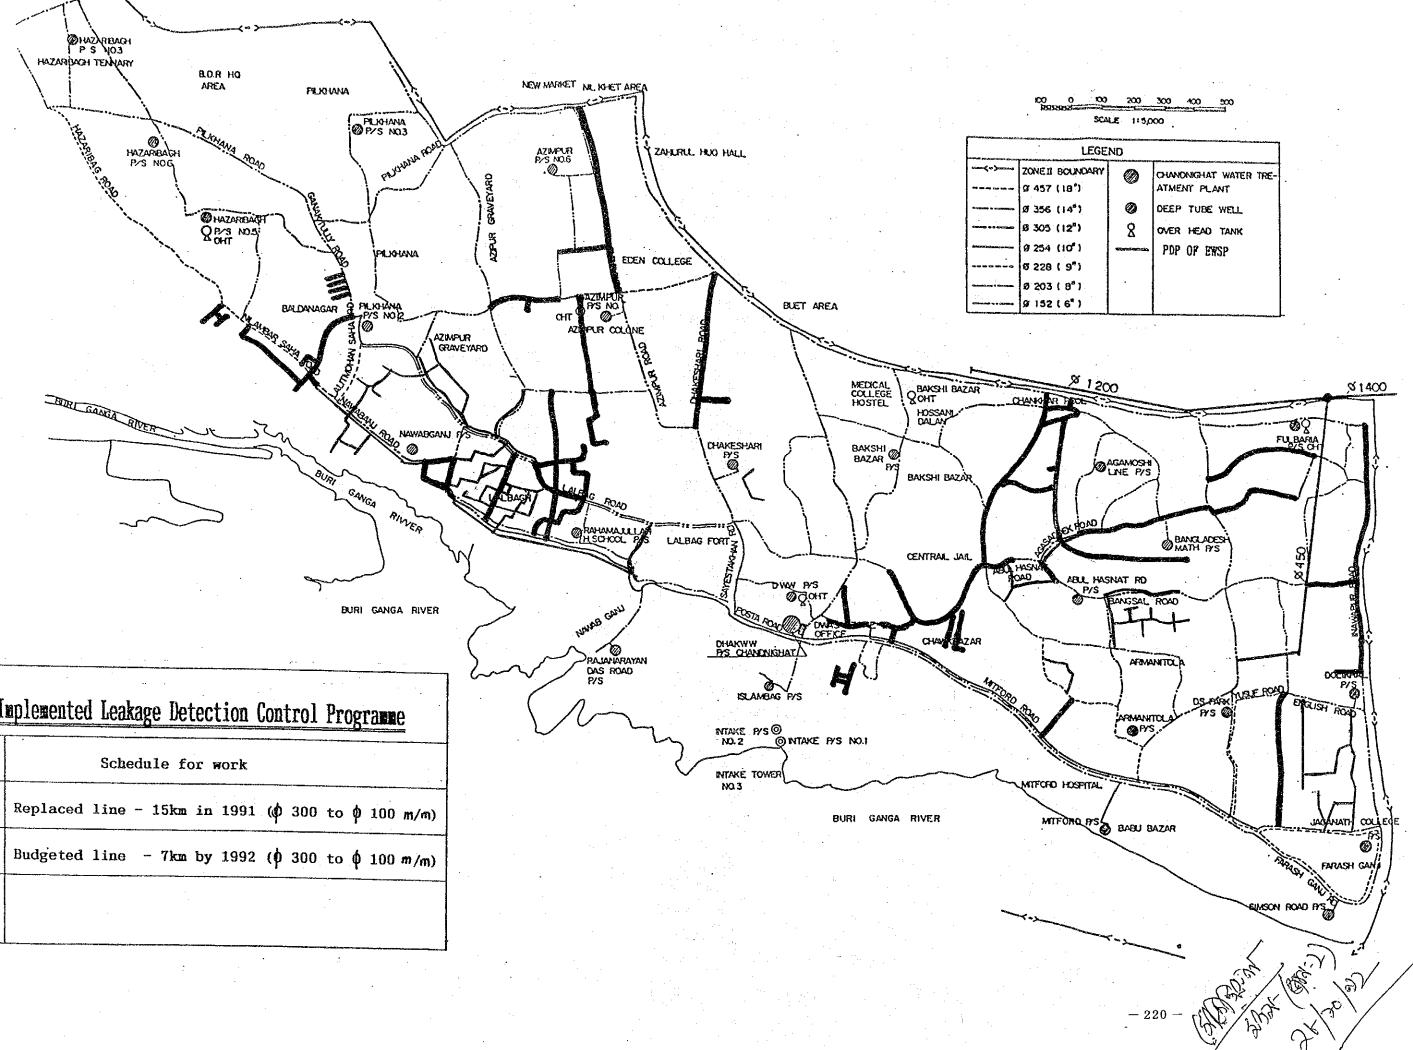

 To take necessary measures to obtain permission from DCC for construction work. DWASA is continuously giving effort to detect the leakage in the distribution system and to control them. as a part of this.effort DWASA has already rehabilitated 15 Km. water line in MODS Zone-II area. 7 Km. water line will be rehabilitated within June'93 also and this process of changing old pipe by new ones if necessary will be continued in future. Furthermore WASA personnel are given training to utilise leak detection equipments for prompt detection of leakages and remedial measure of the same.