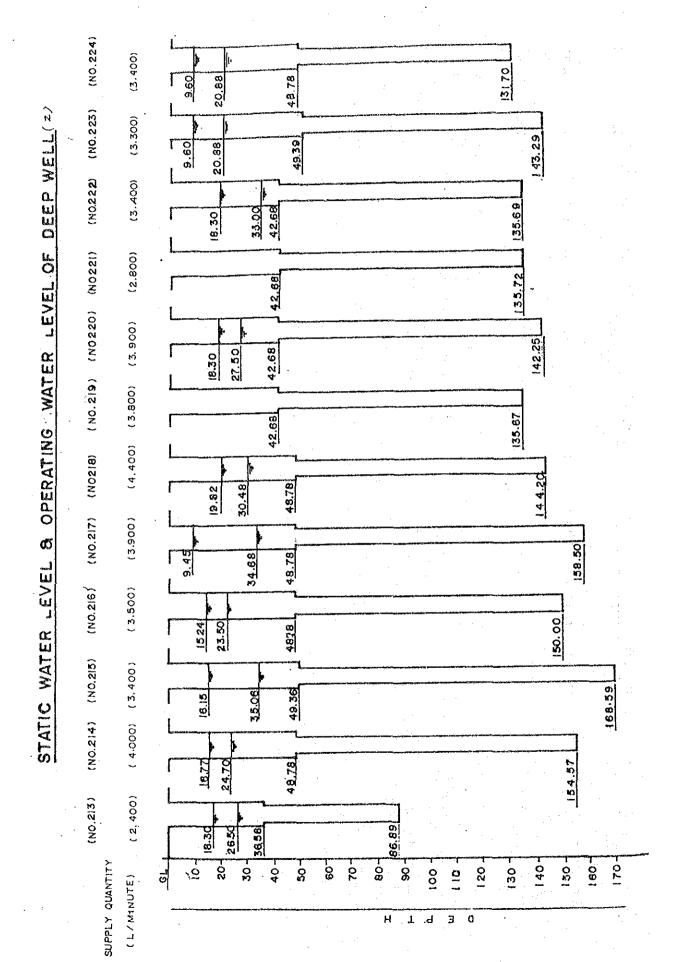

>DHOLAI KHAL<br>DHOLAI KHAL<br>DHOLAI KHAL<br>NATH<br>SIMBAGH<br>S. D. PARK<br>MATH<br>ARMANITOLA<br>RAJNARAYAN DAS RD | TOTAL (AVERAGE) - |
|                            | HO<br>NC            | 00000000000000000000000000000000000000                                                                                                                                                                                                                                                                                                                                                                                                                                       |                   |

DEEP TUBEWELL IN ZONE-I

TABLE

- 232 -

## B-3 Static Water Level and Operating Water Level of Deep Well



- 233 --

.



- 234 -

## B-4 Water Quality of Deep Tube Wells in MODS Zone II

•

### WATER OUALITY OF DEEP TUBE-WELL IN ZONE 2

• -

4.

**APPENDICES B-4** 

|         | WELL NAME          | E.C          | ALEALINITY    | CAFORIDE | CALCIUM | HARDNESS | COLIFORMS | ноте                                      |
|---------|--------------------|--------------|---------------|----------|---------|----------|-----------|-------------------------------------------|
| NELL NO | MELL NAME          | uS/cma       | (as CaCO3)    | ng∕ì     | ag/l    | #g∕l     |           |                                           |
| 301     | DHAKESWARI         |              | -             |          | -       | -        | -         | UPPER: APRIR 1989<br>Under: Hovenber 1989 |
| 202     | DUAKA WATER WORKS  | 1.000