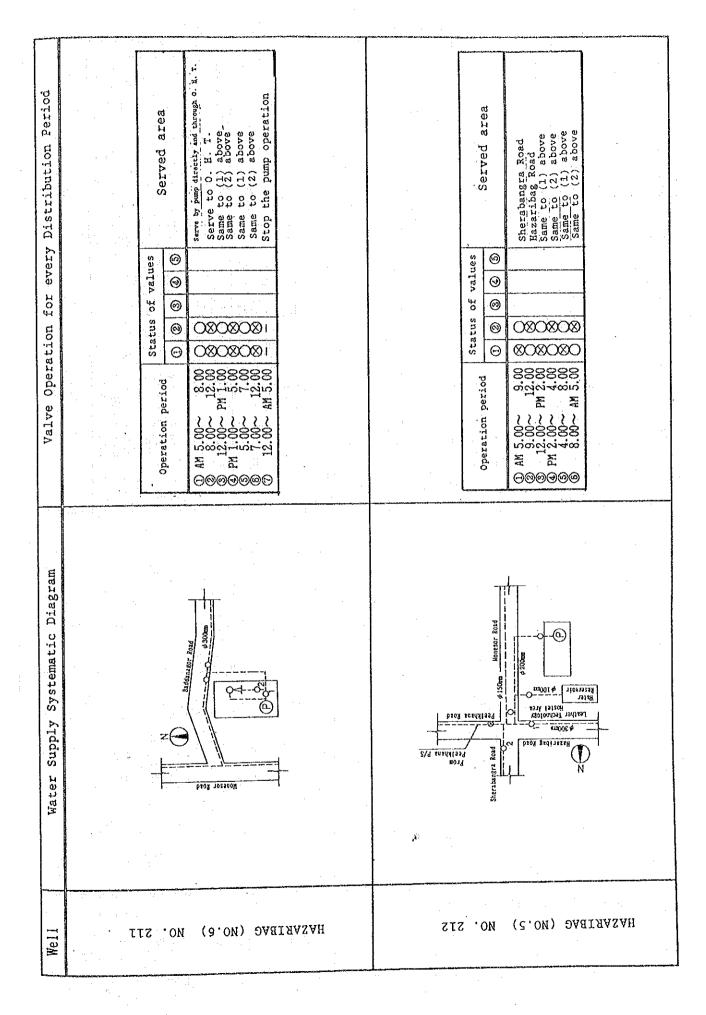

ram 505 PLOG STATICH PUNP STATION DULKA TATER NORES CONTOUND PLAT STATION DILLA FLIER RORS COUCURD DILIXA TATER NORIS CONCORD Ó Mar sixiich Due station PURE STATICK ۰. TYPE; 日 日

-236 -

· .



- 237 -





- 239 -



-240 -

Stop pump opeation for PM 8:00 to AM 11:00 Valve Operation for every Distribution Period Served area No valve control for hour - restricted water supply Tanary area 022 azar and 0 Status of values  $\Theta$  $\odot$ (Serve water to B. D. R area) 0 080808 Θ  $\infty \infty \infty \infty$ 8888888 8888888 88888888 Operation period £ ż 7 2 2 M 200000 4.00 000000 Water Supply Systematic Diagram Kereribur Rose (Jeenry Aree) N 8. D. R. Area ==00z∮ 徊 a. D. R. Area ЧŒ 8. 9. R. Area ταης 1 φ Bazarlbag Road EE CONS (E.ON) ƏABIBASAH NO. 210 Well PEELKHANA (NO.3) NO. 209

-241 -



-242 -



- 243 -



-244 -



- 245 -



- 246 -

- • •



- 247 -



- 248 -

# B-6 Results of Interview Survey

### (1) Address of Interviewee for Questionnaire Survey

| No.       |             | RES  | IDENCE / | ADDRESS                    |                                       |   |
|-----------|-------------|------|----------|----------------------------|---------------------------------------|---|
| INO.      | THANA       | WARD |          | ADDRESS                    | Remarks                               |   |
| (1)       | LALBAGH     |      | 26       | BAKSHI BAZAR               | · · · · · · · · · · · · · · · · · · · |   |
| 2         | "           |      | 48/2     | BAKSHI BAZAR               | · · · · ·                             |   |
| 3         | KOTWALI     | 32