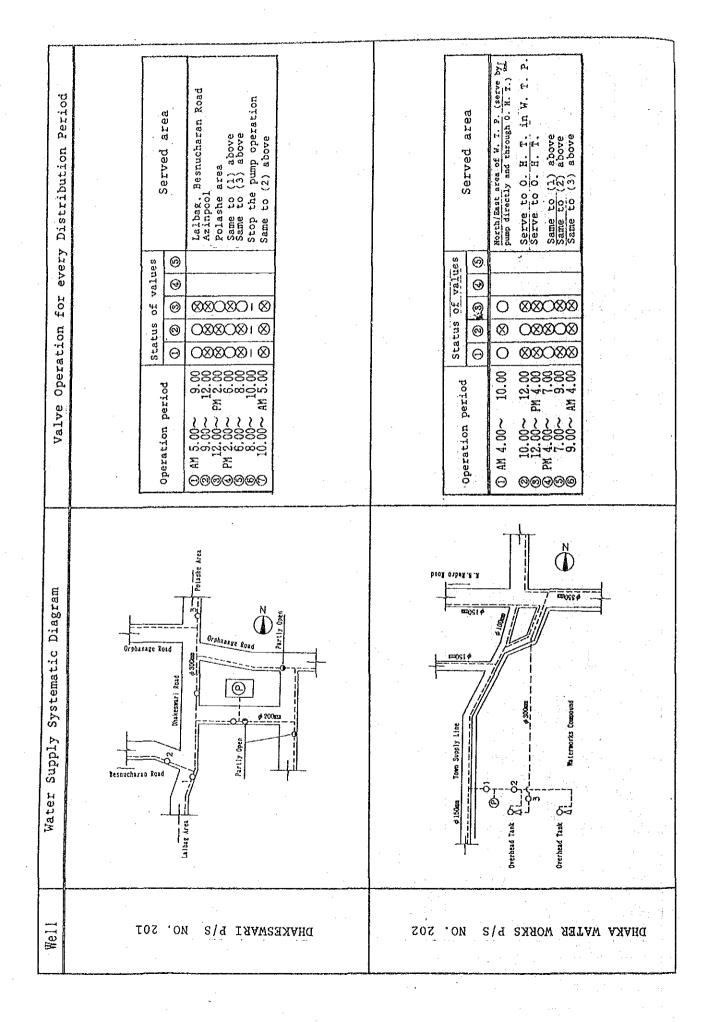

area Served area Served area (O: Fuily open, G: Partly open.Fuily close) (O:Fully open% 😜: Partly open, Fully close ) Valve operation for every distribution period (O: Fuily open S: Fully close) 8 8 0 0 0 ø 9 8 Status of valve Ø 0 Status of valve 0 0 Status of valve 0  $\otimes$ Ø 8 0 0  $\otimes$ 0  $\otimes$ 0 0 0 0 0 8 0  $\otimes$ Θ 0 Θ 0 Θ 8 NK 9 30 AN 9.30~ AN11.00 AN11.00~ PN 2.00 PN 7.00~ PN 1.30 Operational period Operational period ; Operational period MA 4.00~1 Pumping Station
 Main Yaires Promoting Station Main Valves Pumping Station Main Valves <u>ه</u> ه ଚ . Mater Supply Systematic Diagram 505 PLOG STATICH PUNP STATION DULKA TATER NORES CONTOUND PLAT STATION DILLA FLIER RORS COUCURD DILIXA TATER NORIS CONCORD Ó Mar sixiich Due station PURE STATICK ۰. TYPE; 日 日

-236 -

· .



- 237 -





- 239 -



-240 -

Stop pump opeation for PM 8:00 to AM 11:00 Valve Operation for every Distribution Period Served area No valve control for hour - restricted water supply Tanary area 022 azar and 0 Status of values  $\Theta$  $\odot$ (Serve water to B. D. R area) 0 080808 Θ  $\infty \infty \infty \infty$ 8888888 8888888 88888888 Operation period £ ż 7 2 2 M 200000 4.00 000000 Water Supply Systematic Diagram Kereribur Rose (Jeenry Aree) N 8. D. R. Area ==00z∮ 徊 a. D. R. Area ЧŒ 8. 9. R. Area ταης 1 φ Bazarlbag Road EE CONS (E.ON) ƏABIBASAH NO. 210 Well PEELKHANA (NO.3) NO. 209

-241 -



-242 -



- 243 -



-244 -



- 245 -



- 246 -

- • •



- 247 -



- 248 -

# B-6 Results of Interview Survey

### (1) Address of Interviewee for Questionnaire Survey

| No.       |