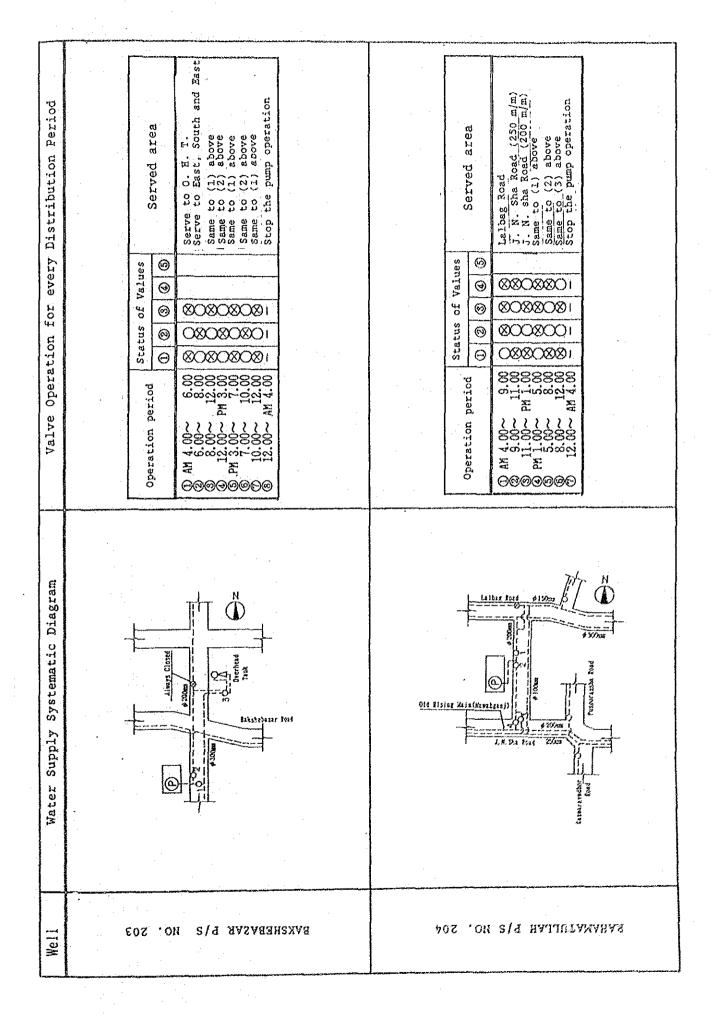

d area Served area (O: Fuily open, G: Partly open.Fuily close) (O:Fully open% 😜: Partly open, Fully close ) Valve operation for every distribution period (O: Fuily open S: Fully close) 8 8 0 0 0 ø 9 8 Status of valve Ø 0 Status of valve 0 0 Status of valve 0  $\otimes$ Ø 8 0 0  $\otimes$ 0  $\otimes$ 0 0 0 0 0 8 0  $\otimes$ Θ 0 Θ 0 Θ 8 NK 9 30 AN 9.30~ AN11.00 AN11.00~ PN 2.00 PN 7.00~ PN 1.30 Operational period Operational period ; Operational period MA 4.00~1 Pumping Station
 Main Yaires Promoting Station Main Valves Pumping Station Main Valves <u>ه</u> ه ଚ . Mater Supply Systematic Diagram 505 PLOG STATICH PUNP STATION DULKA TATER NORES CONTOUND PLAT STATION DILLA FLIER RORS COUCURD DILIXA TATER NORIS CONCORD Ó Mar sixiich Due station PURE STATICK ۰. TYPE; 日 日

-236 -

· .



- 237 -





- 239 -



-240 -

Stop pump opeation for PM 8:00 to AM 11:00 Valve Operation for every Distribution Period Served area No valve control for hour - restricted water supply Tanary area 022 azar and 0 Status of values  $\Theta$  $\odot$ (Serve water to B. D. R area) 0 080808 Θ  $\infty \infty \infty \infty$ 8888888 8888888 88888888 Operation period £ ż 7 2 2 M 200000 4.00 000000 Water Supply Systematic Diagram Kereribur Rose (Jeenry Aree) N 8. D. R. Area ==00z∮ 徊 a. D. R. Area ЧŒ 8. 9. R. Area ταης 1 φ Bazarlbag Road EE CONS (E.ON) ƏABIBASAH NO. 210 Well PEELKHANA (NO.3) NO. 209

-241 -



-242 -



- 243 -



-244 -



- 245 -



- 246 -

- • •



- 247 -



- 248 -

# B-6 Results of Interview Survey

### (1) Address of Interviewee for Questionnaire Survey

| No.       |             | R