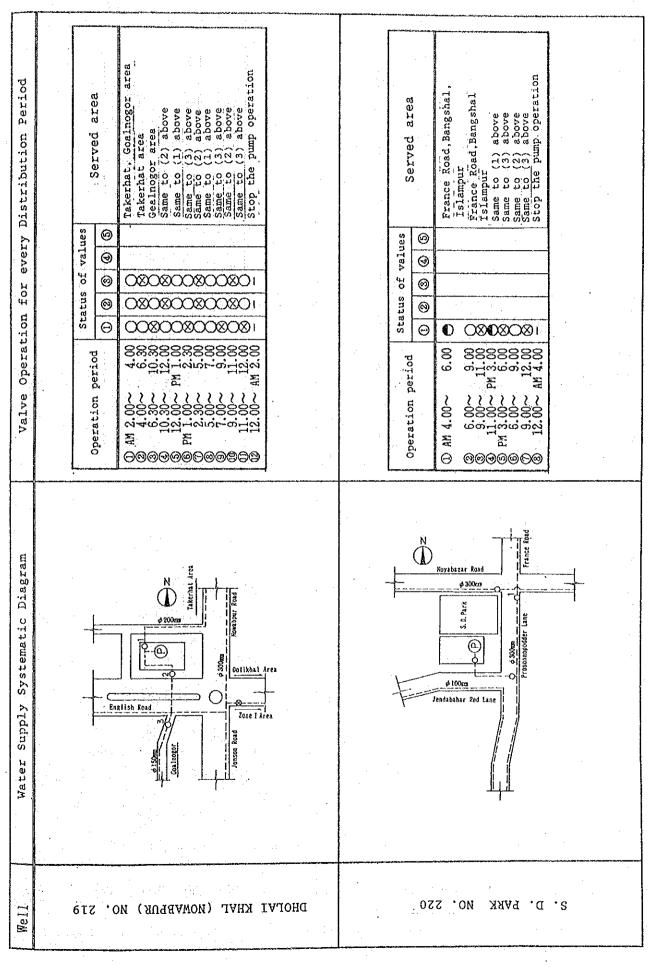

TER NORES CONTOUND PLAT STATION DILLA FLIER RORS COUCURD DILIXA TATER NORIS CONCORD Ó Mar sixiich Due station PURE STATICK ۰. TYPE; 日 日

-236 -

· .



- 237 -





- 239 -



-240 -

Stop pump opeation for PM 8:00 to AM 11:00 Valve Operation for every Distribution Period Served area No valve control for hour - restricted water supply Tanary area 022 azar and 0 Status of values  $\Theta$  $\odot$ (Serve water to B. D. R area) 0 080808 Θ  $\infty \infty \infty \infty$ 8888888 8888888 88888888 Operation period £ ż 7 2 2 M 200000 4.00 000000 Water Supply Systematic Diagram Kereribur Rose (Jeenry Aree) N 8. D. R. Area ==00z∮ 徊 a. D. R. Area ЧŒ 8. 9. R. Area ταης 1 φ Bazarlbag Road EE CONS (E.ON) ƏABIBASAH NO. 210 Well PEELKHANA (NO.3) NO. 209

-241 -



-242 -



- 243 -



-244 -



- 245 -



- 246 -

- • •



- 247 -



- 248 -

# B-6 Results of Interview Survey

### (1) Address of Interviewee for Questionnaire Survey

| No.       |             | RES  | IDENCE / | ADDRESS                    |                                       |   |
|-----------|-------------|------|----------|----------------------------|---------------------------------------|---|
| INO.      | THANA       | WARD |          | ADDRESS                    | Remarks                               |   |
| (1)       | LALBAGH     |      | 26       | BAKSHI BAZAR               | · · · · · · · · · · · · · · · · · · · |   |
| 2         | "           |      | 48/2     | BAKSHI BAZAR               | · · · · ·                             |   |
| 3         | KOTWALI     | 32   | 120/6    | BANGSHAL ROAD