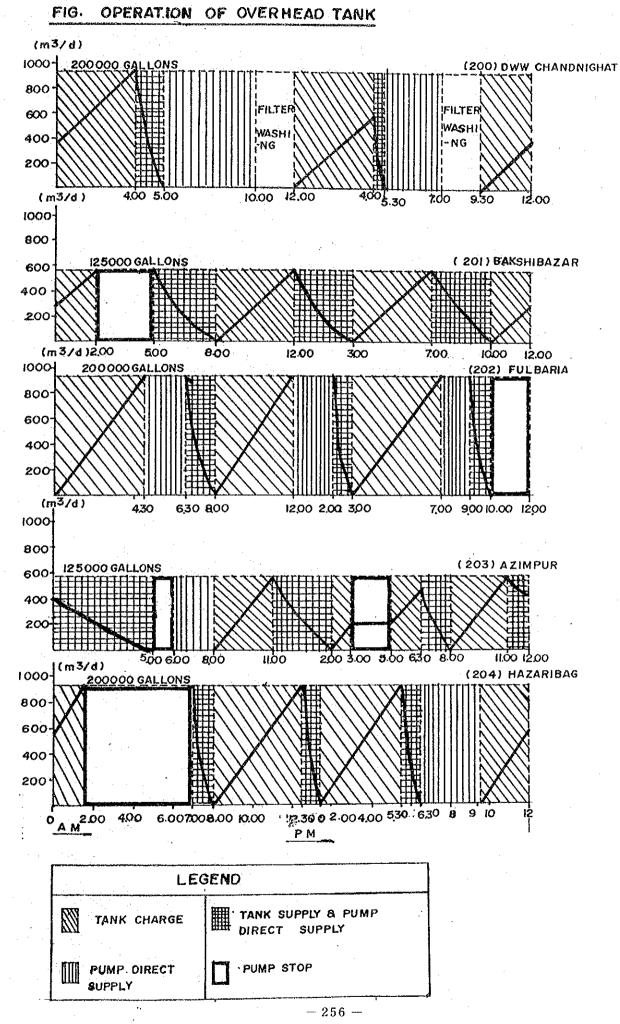

| : Xixing vell                 |             |            | - ※ 10 : 01~        | 뉭            | erson filt | cr (s=a[1)   |           |            |                 |              |             | -           |          |                  |

## **B-8** Operation of Overhead Tank

•

3.314 (477) 20.44



**APPENDICES/B-8** 

B-9 Single Electrical Line of Chandnighat W. T. P.



- 257 -

B-10 Result of Excavation Test Survey for Distribution Pipe Route











# B-11 Result of Boring Test in Chandnighat W. T. P.

:

.



- 263 -

.

|                  |               |                  |                 | ENGINEERING                                                                                         |              | lent:-<br>18:- W/        | 17ER             |        |              |             | АНС<br>17 П                    |             |     | ſ    | CHAN                                |                | нат                        |
|------------------|---------------|------------------|-----------------|-----------------------------------------------------------------------