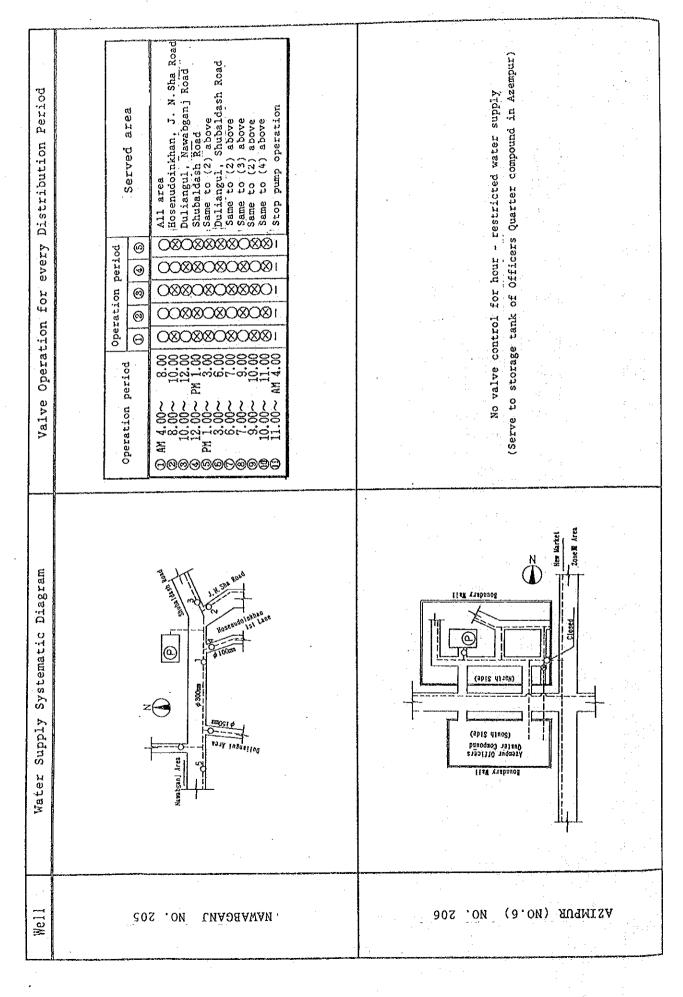

area Served area (O: Fuily open, G: Partly open.Fuily close) (O:Fully open% 😜: Partly open, Fully close ) Valve operation for every distribution period (O: Fuily open S: Fully close) 8 8 0 0 0 ø 9 8 Status of valve Ø 0 Status of valve 0 0 Status of valve 0  $\otimes$ Ø 8 0 0  $\otimes$ 0  $\otimes$ 0 0 0 0 0 8 0  $\otimes$ Θ 0 Θ 0 Θ 8 NK 9 30 AN 9.30~ AN11.00 AN11.00~ PN 2.00 PN 7.00~ PN 1.30 Operational period Operational period ; Operational period MA 4.00~1 Pumping Station
 Main Yaires Promoting Station Main Valves Pumping Station Main Valves <u>ه</u> ه ଚ . Mater Supply Systematic Diagram 505 PLOG STATICH PUNP STATION DULKA TATER NORES CONTOUND PLAT STATION DILLA FLIER RORS COUCURD DILIXA TATER NORIS CONCORD Ó Mar sixiich Due station PURE STATICK ۰. TYPE; 日 日

-236 -

· .



- 237 -





- 239 -



-240 -

Stop pump opeation for PM 8:00 to AM 11:00 Valve Operation for every Distribution Period Served area No valve control for hour - restricted water supply Tanary area 022 azar and 0 Status of values  $\Theta$  $\odot$ (Serve water to B. D. R area) 0 080808 Θ  $\infty \infty \infty \infty$ 8888888 8888888 88888888 Operation period £ ż 7 2 2 M 200000 4.00 000000 Water Supply Systematic Diagram Kereribur Rose (Jeenry Aree) N 8. D. R. Area ==00z∮ 徊 a. D. R. Area ЧŒ 8. 9. R. Area ταης 1 φ Bazarlbag Road EE CONS (E.ON) ƏABIBASAH NO. 210 Well PEELKHANA (NO.3) NO. 209

-241 -



-242 -



- 243 -



-244 -



- 245 -



- 246 -

- • •



- 247 -



- 248 -

# B-6 Results of Interview Survey

### (1) Address of Interviewee for Questionnaire Survey

| No.       |             | RES