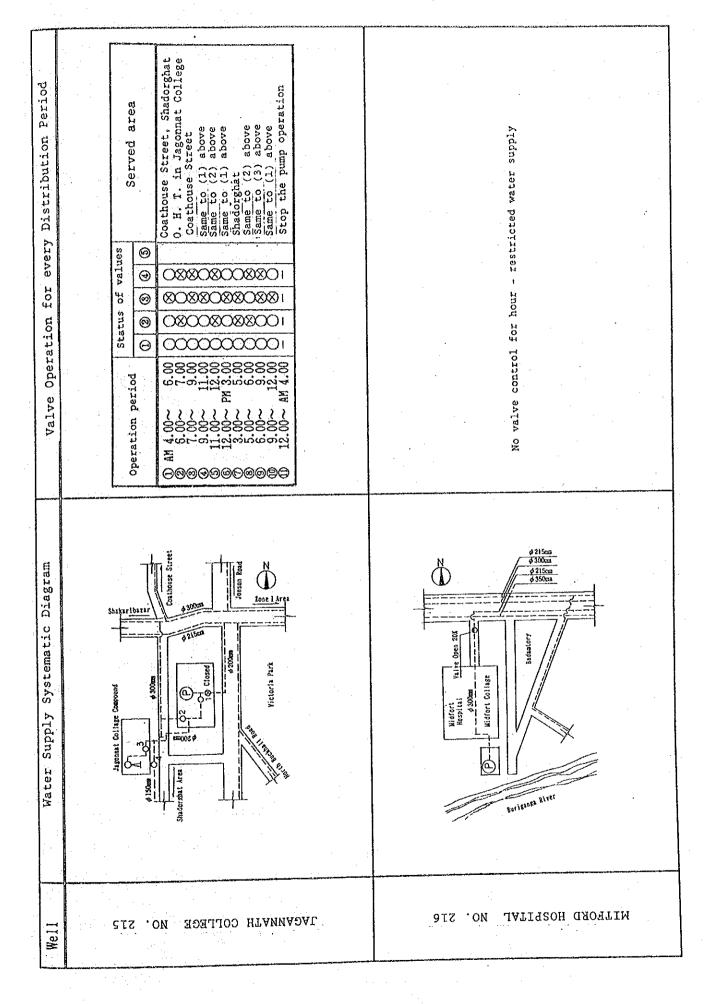

Action plan as per recommendation of the JICA study team for the Implementation of BMRE project for Chandnighat W.T.P.

Recommendation proposed by the study team.

- Improvement of management system of Dhaka WASA for two fold desk in planning and monitoring cell.
- (a) Planning desk for new project.
- (b) Management desk for planning and implementing the project.

2. In charge of counter part Engineer. Action to be taken/already taken.

The overall responsibility of the Planning and Monitoring Division is to plan for new projects and during execution of its evaluation and monitoring. After completion of necessary approval it is implemented under direct supervision of a Project Director from outside of Planning Division.

A new set-up shewing two fold desks one is for planning of new projects and other is for monitoring is expected to be approved by the GOB soon. It may be mentioned that there are one Deputy Chief, One Asstt. Chief, Two Planning Officers, Two Research Officers and 4 Research Asstt. are working new.

Mr. S.D.M. Quamrul Alam Chowdhury, Executive Engineer, MODS Zone-II has been assigned as in-charge of counter part Engineer with the designation of Project Director for Chandnighat project. He will look after the project till completion of the same.

Contd....P/2.

-202 -

Â.

 Provision for operation and maintenance expenses.

4. Promotion of leak detect tion control programme.

(a) FAUCETS (Without stop valve)

(b) Pitcher Pump.

After completion of the project in question, necessary budget provision for operation and maintenance to the project will be kept in DWASA Annual Revenue Budget.

Number and location of Faucets/Street Hydrent (Without stop valve) has already been indentified. Rehabilita tion programme has already been started and expected to be completed by June 1993.

A consumer survey has already been started in MODS Zone-II area to detect illegal pitcher pump/hand pump along with other information. At the end of this survey, warning letter or notices will be **insure**; to remove the same. In this regard a campaign programme for public motivation has been started through different mass media like news paper T.V. etca

It is noted that pitcher pump is mainly used due to shortage of water. After improvement of water supply, pitcher pump automatically will go off.

Contd....P/3.

(c) Leak detection and control programme.

5. Reinforcement of water quality control system.

 To take necessary measures to obtain permission from DCC for construction work. DWASA is continuously giving effort to detect the leakage in the distribution system and to control them. as a part of this.effort DWASA has already rehabilitated 15 Km. water line in MODS Zone-II area. 7 Km. water line will be rehabilitated within June'93 also and this process of changing old pipe by new ones if necessary will be continued in future. Furthermore WASA personnel are given training to utilise leak detection equipments for prompt detection of leakages and remedial measure of the same.

DWASA has its own water quality control laboratory for analysing water quality as a routing work. A chemical Engineer, two micro biologists have already been appointed. On requirement Dhaka WASA will obtain the help from the Department of Environment (DOE), Atomic Energy Commission, BUET, Dhaka University etc. for ensuring the quality of water effectively.

A general Permission for the Project work concerning Road repair, Road restoration etc. will be obtained from DCC by Dhaka WASA and submit to JICA, Bangladesh office before start of the work. Contractor will submit work schedule to DWASA. DWASA will submit work schedule to DCC to get Permission to work on the DCC Road.