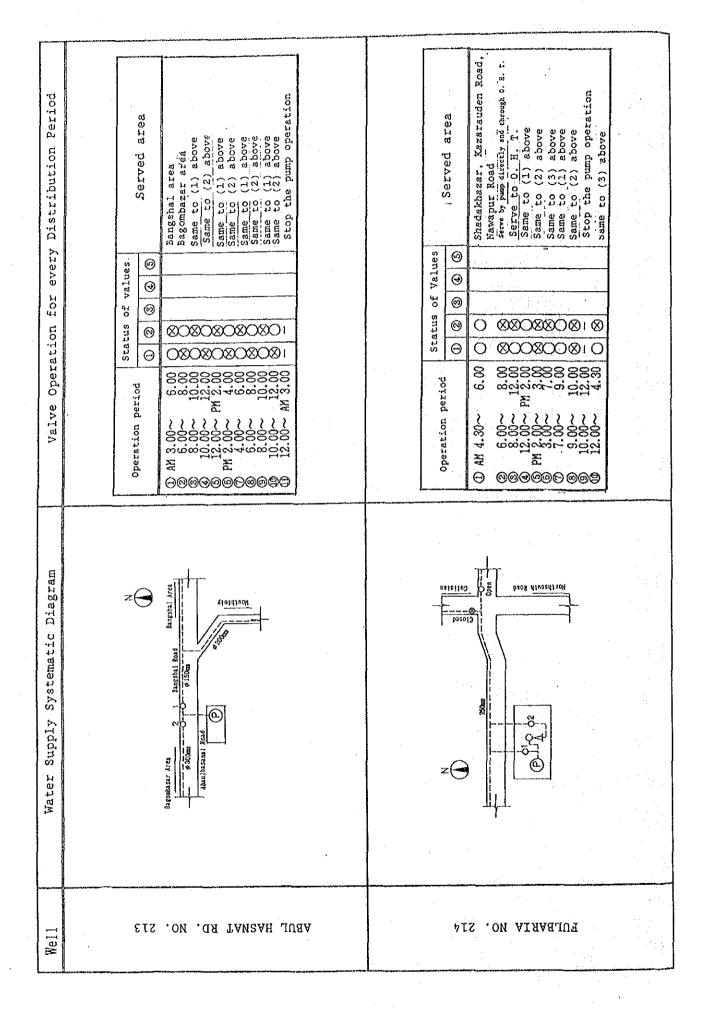

Action plan as per recommendation of the JICA study team for the Implementation of BMRE project for Chandnighat W.T.P.

Recommendation proposed by the study team.

- Improvement of management system of Dhaka WASA for two fold desk in planning and monitoring cell.
- (a) Planning desk for new project.
- (b) Management desk for planning and implementing the project.

2. In charge of counter part Engineer. Action to be taken/already taken.

The overall responsibility of the Planning and Monitoring Division is to plan for new projects and during execution of its evaluation and monitoring. After completion of necessary approval it is implemented under direct supervision of a Project Director from outside of Planning Division.

A new set-up shewing two fold desks one is for planning of new projects and other is for monitoring is expected to be approved by the GOB soon. It may be mentioned that there are one Deputy Chief, One Asstt. Chief, Two Planning Officers, Two Research Officers and 4 Research Asstt. are working new.

Mr. S.D.M. Quamrul Alam Chowdhury, Executive Engineer, MODS Zone-II has been assigned as in-charge of counter part Engineer with the designation of Project Director for Chandnighat project. He will look after the project till completion of the same.

Contd....P/2.

-202 -

Â.

 Provision for operation and maintenance expenses.

4. Promotion of leak detect tion control programme.

(a) FAUCETS (Without stop valve)

(b) Pitcher Pump.

After completion of the project in question, necessary budget provision for operation and maintenance to the project will be kept in DWASA Annual Revenue Budget.

Number and location of Faucets/Street Hydrent (Without stop valve) has already been indentified. Rehabilita tion programme has already been started and expected to be completed by June 1993.

A consumer survey has already been started in MODS Zone-II area to detect illegal pitcher pump/hand pump along with other information. At the end of this survey, warning letter or notices will be **insure**; to remove the same. In this regard a campaign programme for public motivation has been started through different mass media like news paper T.V. etca

It is noted that pitcher pump is mainly used due to shortage of water. After improvement of water supply, pitcher pump automatically will go off.

Contd....P/3.

(c) Leak detection and control programme.

5. Reinforcement of water quality control system.

 To take necessary measures to obtain permission from DCC for construction work. DWASA is continuously giving effort to detect the leakage in the distribution system and to control them. as a part of this.effort DWASA has already rehabilitated 15 Km. water line in MODS Zone-II area. 7 Km. water line will be rehabilitated within June'93 also and this process of changing old pipe by new ones if necessary will be continued in future. Furthermore WASA personnel are given training to utilise leak detection equipments for prompt detection of leakages and remedial measure of the same.

DWASA has its own water quality control laboratory for analysing water quality as a routing work. A chemical Engineer, two micro biologists have already been appointed. On requirement Dhaka WASA will obtain the help from the Department of Environment (DOE), Atomic Energy Commission, BUET, Dhaka University etc. for ensuring the quality of water effectively.

A general Permission for the Project work concerning Road repair, Road restoration etc. will be obtained from DCC by Dhaka WASA and submit to JICA, Bangladesh office before start of the work. Contractor will submit work schedule to DWASA. DWASA will submit work schedule to DCC to get Permission to work on the DCC Road.