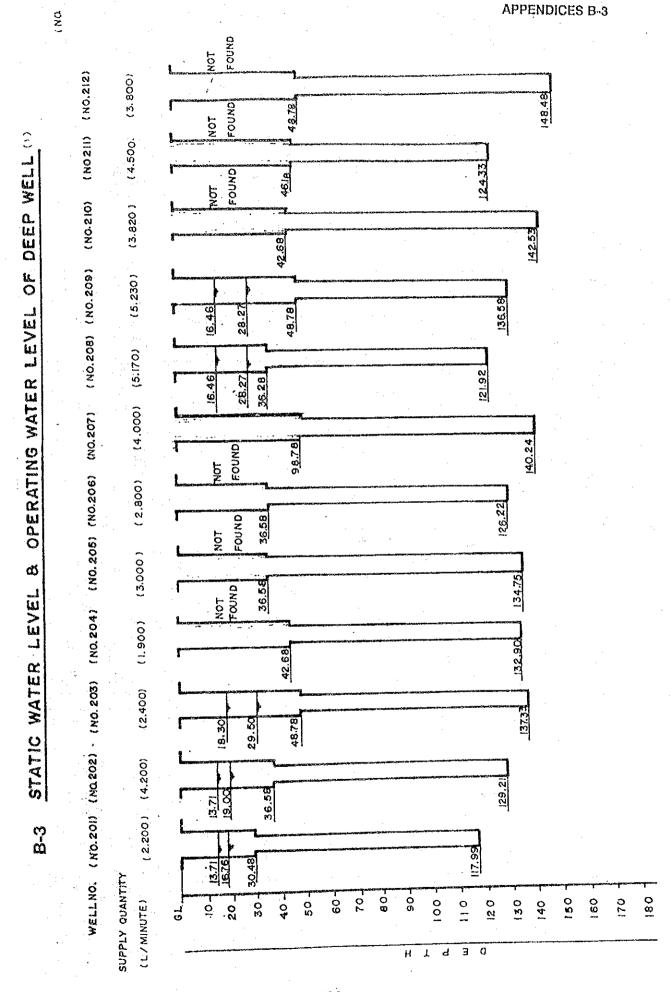

>SIMSON ROAD<br>DHOLAI KHAL<br>DHOLAI KHAL<br>DHOLAI KHAL<br>NATH<br>SIMBAGH<br>S. D. PARK<br>MATH<br>ARMANITOLA<br>RAJNARAYAN DAS RD | TOTAL (AVERAGE) - |
|                            | HO<br>NC            | 00000000000000000000000000000000000000                                                                                                                                                                                                                                                                                                                                                                                                                                       |                   |

DEEP TUBEWELL IN ZONE-I

TABLE

- 232 -

## B-3 Static Water Level and Operating Water Level of Deep Well



- 233 --

.



- 234 -

## B-4 Water Quality of Deep Tube Wells in MODS Zone II

•

### WATER OUALITY OF DEEP TUBE-WELL IN ZONE 2

• -

4.

**APPENDICES B-4** 

|         | WELL NAME          | E.C          | ALEALINITY    | CAFORIDE | CALCIUM | HARDNESS | COLIFORMS | ноте                                      |
|---------|--------------------|--------------|---------------|----------|---------|----------|-----------|-------------------------------------------|
| NELL NO | MELL NAME          | uS/cma       | (as CaCO3)    | ng∕ì     | ag/l    | #g∕l     |           |                                           |
| 301     | DHAKESWARI         |              | -             |          | -       | -        | -         | UPPER: APRIR 1989<br>Under: Hovenber 1989 |
| 202     | DUAKA WATER WORKS