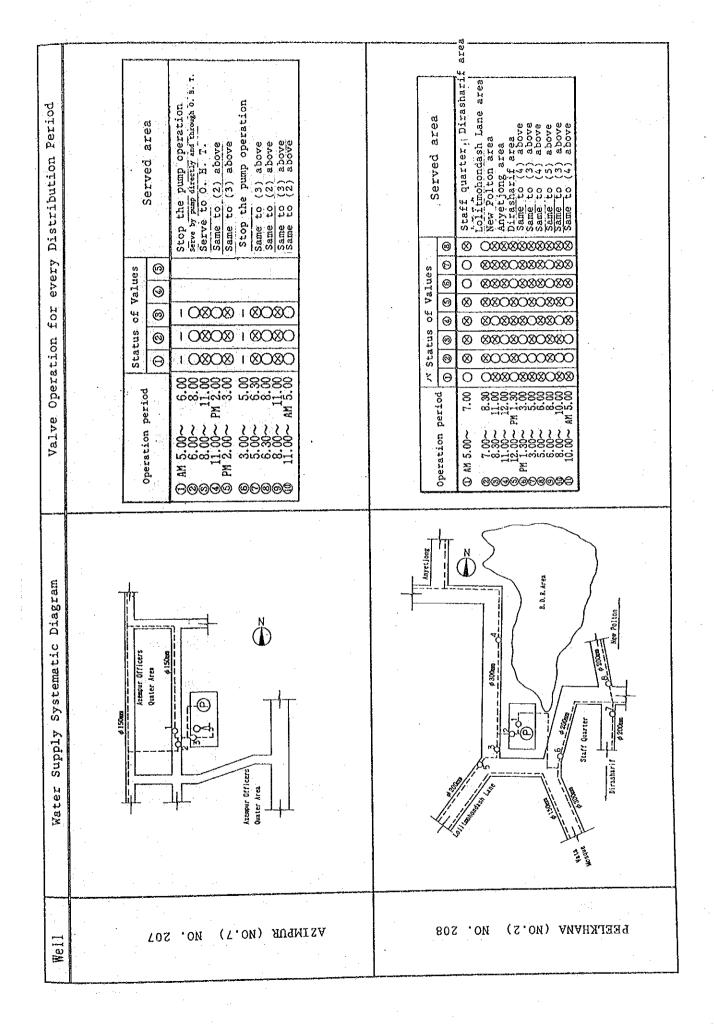

area (O: Fuily open, G: Partly open.Fuily close) (O:Fully open% 😜: Partly open, Fully close ) Valve operation for every distribution period (O: Fuily open S: Fully close) 8 8 0 0 0 ø 9 8 Status of valve Ø 0 Status of valve 0 0 Status of valve 0  $\otimes$ Ø 8 0 0  $\otimes$ 0  $\otimes$ 0 0 0 0 0 8 0  $\otimes$ Θ 0 Θ 0 Θ 8 NK 9 30 AN 9.30~ AN11.00 AN11.00~ PN 2.00 PN 7.00~ PN 1.30 Operational period Operational period ; Operational period MA 4.00~1 Pumping Station
 Main Yaires Promoting Station Main Valves Pumping Station Main Valves <u>ه</u> ه ଚ . Mater Supply Systematic Diagram 505 PLOG STATICH PUNP STATION DULKA TATER NORES CONTOUND PLAT STATION DILLA FLIER RORS COUCURD DILIXA TATER NORIS CONCORD Ó Mar sixiich Due station PURE STATICK ۰. TYPE; 日 日

-236 -

· .



- 237 -





- 239 -



-240 -

Stop pump opeation for PM 8:00 to AM 11:00 Valve Operation for every Distribution Period Served area No valve control for hour - restricted water supply Tanary area 022 azar and 0 Status of values  $\Theta$  $\odot$ (Serve water to B. D. R area) 0 080808 Θ  $\infty \infty \infty \infty$ 8888888 8888888 88888888 Operation period £ ż 7 2 2 M 200000 4.00 000000 Water Supply Systematic Diagram Kereribur Rose (Jeenry Aree) N 8. D. R. Area ==00z∮ 徊 a. D. R. Area ЧŒ 8. 9. R. Area ταης 1 φ Bazarlbag Road EE CONS (E.ON) ƏABIBASAH NO. 210 Well PEELKHANA (NO.3) NO. 209

-241 -



-242 -



- 243 -



-244 -



- 245 -



- 246 -

- • •



- 247 -



- 248 -

# B-6 Results of Interview Survey

### (1) Address of Interviewee for Questionnaire Survey

| No.       |             | RES  | IDENCE