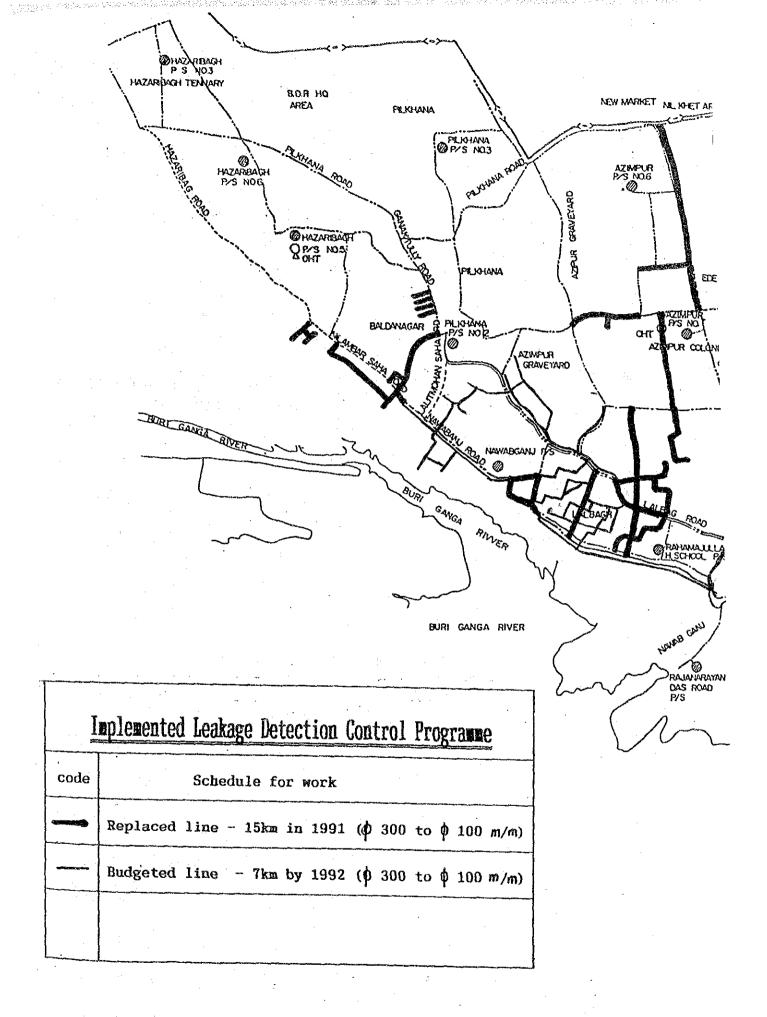

 To take necessary measures to obtain permission from DCC for construction work. DWASA is continuously giving effort to detect the leakage in the distribution system and to control them. as a part of this.effort DWASA has already rehabilitated 15 Km. water line in MODS Zone-II area. 7 Km. water line will be rehabilitated within June'93 also and this process of changing old pipe by new ones if necessary will be continued in future. Furthermore WASA personnel are given training to utilise leak detection equipments for prompt detection of leakages and remedial measure of the same.