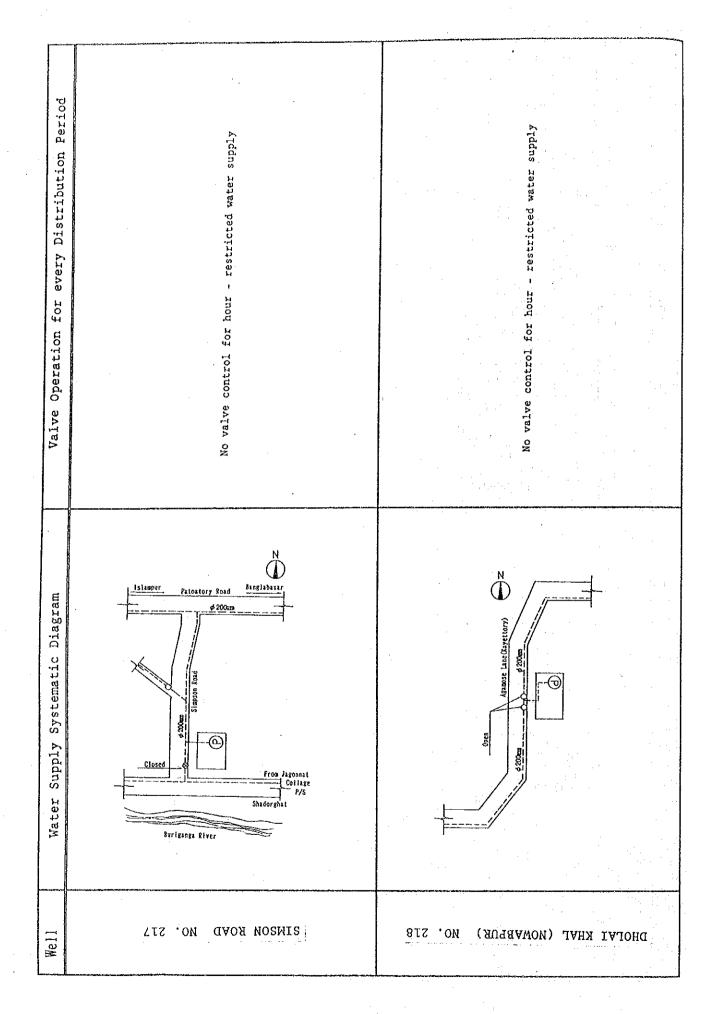

ON DULKA TATER NORES CONTOUND PLAT STATION DILLA FLIER RORS COUCURD DILIXA TATER NORIS CONCORD Ó Mar sixiich Due station PURE STATICK ۰. TYPE; 日 日

-236 -

· .



- 237 -





- 239 -



-240 -

Stop pump opeation for PM 8:00 to AM 11:00 Valve Operation for every Distribution Period Served area No valve control for hour - restricted water supply Tanary area 022 azar and 0 Status of values  $\Theta$  $\odot$ (Serve water to B. D. R area) 0 080808 Θ  $\infty \infty \infty \infty$ 8888888 8888888 88888888 Operation period £ ż 7 2 2 M 200000 4.00 000000 Water Supply Systematic Diagram Kereribur Rose (Jeenry Aree) N 8. D. R. Area ==00z∮ 徊 a. D. R. Area ЧŒ 8. 9. R. Area ταης 1 φ Bazarlbag Road EE CONS (E.ON) ƏABIBASAH NO. 210 Well PEELKHANA (NO.3) NO. 209

-241 -



-242 -



- 243 -



-244 -



- 245 -



- 246 -

- • •



- 247 -



- 248 -

# B-6 Results of Interview Survey

### (1) Address of Interviewee for Questionnaire Survey

| No.       |             | RES  | IDENCE / | ADDRESS                    |                                       |   |
|-----------|-------------|------|----------|----------------------------|---------------------------------------|---|
| INO.      | THANA       | WARD |          | ADDRESS                    | Remarks                               |   |
| (1)       | LALBAGH     |      | 26       | BAKSHI BAZAR               | · · · · · · · · · · · · · · · · · · · |   |
| 2         | "           |      | 48/2     | BAKSHI BAZAR               | · · · · ·                             |   |
| 3         | KOTWALI     | 32   | 120/6    | BANGSHAL ROAD