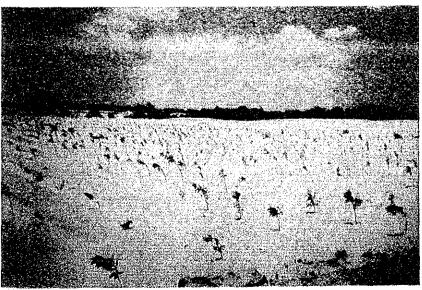

 Medium size bulldozer in side-cutting operation of virgin cultural waste land (Rawalpindi)

A- 8 - 1

 A water channel is constructed to provide water from the river to the cultural waste desert before land reclamation starts (Multan)