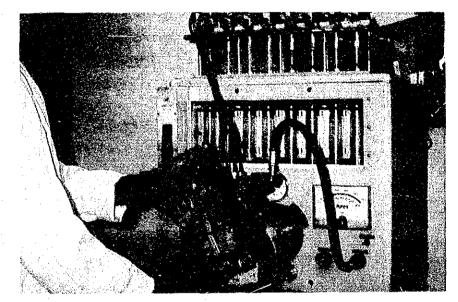

11. Injection pump of small size bulldozer undergoing a flow test (Rawalpindi)

12. Mobile workshop purchased by the Dept. of Agriculture (Talagang)

A- 8- 4

. .

.

.