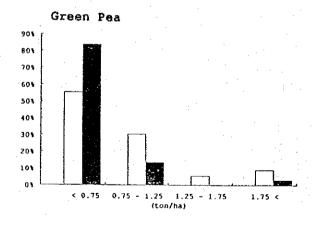

Table VI-7 SUMMARY OF INVENTORY SURVEY, YIELD RATE RANGE OF FOOD CROPS

| ,      |                                                                               | ····      |           |             |       |           |           |              |           |            |          | <u> </u>      | <del>,</del> |
|--------|-------------------------------------------------------------------------------|-----------|-----------|-------------|-------|-----------|-----------|--------------|-----------|------------|----------|---------------|--------------|
| Crops  | Yield Range                                                                   | Nor<br>VI | th Sun    | natra<br>LD |       | Sou<br>VI | th Sul    | lawesi<br>LD |           | West<br>VI | Nusa     | Tenggar<br>LD | a            |
|        | (t/ha)                                                                        | nos.      | ક્ષ       | nos.        | 8.    | nos.      | 8         | nos.         | ક         | nos.       | . 8      | nos.          | 8            |
| Paddy  | , Wet Season                                                                  | ********  |           | *****       |       |           |           |              |           |            |          |               |              |
| *      | < 3.5                                                                         | 9         | 48        | 3           | 10%   | 51        | 16%       | 0            | 0%        | 13         | 11%      | 0             | 0%           |
|        | 3.5 - 4.5                                                                     | 56        | 25%       | 10          | 33%   | 113       | 35%       | 2            | 25%       | 37         | 30%      | 3             | 15%          |
|        | 4.5 - 5.5                                                                     | :95       | 43%       | 9           | 30%   | 96        | 30%       | 4            |           | 51         | 41%      | 15            | 75%          |
|        | 5.5 - 6.5                                                                     | 42        | 19%       | 5           | 17%   | 43        | 13%       | 1            | 13%       | 13         | 11%      | 2             | 10%          |
|        | 6.5 - 7.5                                                                     | 19        | 9%        | 3           | 10%   | 11        | 3%        | 0            | : 0%      | و          | 7%       | ő             | 0%           |
|        | 7.5 <                                                                         | 1         | 0%        | 0           | 0%    | 5         | 2%        | 1            | 13%       | ó          | 0%       | 0             | 0%           |
|        | 1.5,5                                                                         | 1         | US        | U           | 0.8   | Э         | . 43      | , .E         | 730       | U          |          | U             | . 00         |
| Dadd.  | Den Canaan                                                                    | •         |           |             |       |           |           |              | •         |            | 1 1 2 1  |               |              |
| Paddy  | , Dry Season .                                                                | 1.4       | 0.0       |             | . 120 | 70        | 200       | . 0          | 00        | 1.0        | 1.00     | 0             | 0%           |
|        | < 3.5                                                                         | 14        | 88        | 3           | 13%   | 79        | 28%       | 0            | 0%        | 13         | 16%      | . 0           |              |
|        | 3.5 - 4.5                                                                     | 52        | 31%       | 3           | 13%   | 91        | 32%       | 2            | 25%       | 30         | 38%      | 4<br>8        | 33%          |
|        | 4.5 - 5.5                                                                     | 65        | 39€       | 10          | 43%   | 76        | 27%       | 4            | 50%       | . 25       | 32%      |               | 67%          |
|        | 5.5 - 6.5                                                                     | 31        | 19%       | 5           | 22%   | 25        | 9%        | 1            | 13%       | 5          | 68       | 0             | 0%           |
|        | 6.5 - 7.5                                                                     | 4         | . 2%      | 5           | 98    | 6         | 28        | 1            | 13%       | 6          | 88       | 0             | 90           |
|        | 7.5 <                                                                         | · 0       | 9.0       | 0           | 9€    | . 7       | 28        | 0            | 98        | 0          | . 08     | 0             | 98           |
|        |                                                                               |           |           |             |       |           | + ,*      |              |           |            |          |               |              |
| Paddy  | , Rainfed                                                                     |           |           | _           |       |           |           |              |           | _          |          |               |              |
|        | < 2.5                                                                         | 7         | 6%        | 1           | 88    | 65        | 30%       | 3            | 43%       | 6          | 12%      | 0             | 0%           |
|        | 2.5 = 3.5                                                                     | 41        | 34%       | 1           | 88    | 47        | 22%       | 2            | 29%       | 12         | 24%      | 4             | 44%          |
| -      | 3.5 - 4.5                                                                     | 50        | 41%       | 2           | 17%   | 58        | 27%       | : 0          | 90        | 23         | 46%      | 5             | 56%          |
|        | 4.5 - 5.5                                                                     | 23        | 19%       | 8           | 67%   | 39.       | 18%       | 1            | 148       | . 9        | 18%      | • 0           | 0.8          |
|        | 5.5 - 6.5                                                                     | 1         | 1%        | 0           | 08    | 3         | 1%        | 0            | 908       | 0          | 90       | 0             | 0%           |
|        | 6.5 <                                                                         | . 0       | 0%        | 0           | 0%    | 4         | 28        | 1            | 14%       | 0          | 98       | 0             | 0%           |
|        |                                                                               |           |           |             |       |           |           | 100          |           |            |          |               |              |
| Paddy  | , Upland                                                                      | 4         |           |             |       |           |           |              |           |            |          | 2 -           |              |
| _      | < 1.5                                                                         | . 1       | 5%        | 1           | 13%   | 5         | 45%       | 0            |           | - 0        | 0%       | 0             |              |
|        | 1.5 - 2.5                                                                     | 12        | 55%       | 0           | 0%    | 5         | 45%       | 0            |           | 11         | 92%      | . 0           |              |
|        | 2.5 - 3.5                                                                     | 8         | 36%       | 6           | 75%   | 0         | 0%        | 0            |           | . 1        | 88       | 0             |              |
|        | 3.5 <                                                                         | 1         | 5%        | . 1         | 13%   | 1         | 9%        | . 0          |           | 0          | 0%       | 0             |              |
|        |                                                                               | -         | 30        | _           |       |           |           | v            |           | ·          | •        | •             |              |
| Maize  | i.                                                                            |           |           |             |       |           |           |              |           |            |          |               | •            |
| 110120 | < 1.5                                                                         | 0         | 0%        | 0           | 0%    | 52        | 448       | 1            | 17%       | 3.         | 88       | . 0           | 0%           |
|        | 1.5 ~ 2.5                                                                     | 23        | 30%       | 2           | 25%   | 29        | 24%       | 3            | 50%       | 21         | 57%      | 3             | 43%          |
|        | 2.5 - 3.5                                                                     | 32        | 42%       | 5           | 63%   | 32        | 27%       | 2            | 33%       | 12         | 32%      | . 4           | 57%          |
|        | 3.5 <                                                                         | 32<br>22  | 29%       | 1           | 13%   | 52<br>6   | 276<br>58 | . 0          |           | 12         | 38       | 0             |              |
|        | 3.5 <                                                                         | 2.2       | 296       | Т           | 13.2  | Ο,        | 24        | . <b>U</b> . | 0.6       | <u>.</u>   | ১৬       | U             | 0%           |
| O      |                                                                               |           |           |             |       |           |           | 11           |           |            |          |               |              |
| Cassa  |                                                                               |           | • • •     |             | 0.0   | 2.0       | 0.00      |              | 4.000     | 4          |          |               |              |
|        | < 7.5                                                                         | 2         | 4%        | 0           | 80    | 39        | 83%       | 1            | 100%      | 1          | 48       | 0             | 80           |
|        | 7.5 - 12.5                                                                    | 7         | 14%       | 1           | 20%   | 8         | 17%       | 0,           | 90        | 13         | 57%      | 9             | 69%          |
|        | 12.5 - 17.5                                                                   | 15        | 30%       | 1           | 20%   | 0         | 80        | 0            | 80        | 7          | 30%      | . 4           | 31%          |
|        | 17.5 <                                                                        | 26        | 52%       | 3           | 60%   | 0         | 80        | 0            | 98        | 2          | 98       | 0             | 08           |
|        |                                                                               |           |           |             |       |           |           |              |           |            |          |               |              |
| Peanu  |                                                                               |           |           |             |       |           |           |              |           |            |          |               |              |
|        | < 0.75                                                                        | 2         | 5%        | 0           |       | 20        | 18%       | 3            | 75%       | 21         | 51%      | ⊹.3           | 60%          |
|        | 0.75 - 1.25                                                                   | 9         | 248       | 0           | 0%    | 61        | 54%       | 1            | 25%       | 8          | 20%      | , 1           | 20%          |
|        | 1.25 - 1.75                                                                   | 14        | 37%       | 3           | 100%  | 14        | 12%       | 0.0          | 98        | 4          | 10%      | 1             | 20%          |
|        | 1.75 <                                                                        | 13        | 34%       | 0           | 0%    | 18        | 16%       | 0            | 0%        | 8          | 20%      | . 0           | 90           |
|        | $(1, \dots, 1, n) \in \mathbb{R}^{n \times n} \times \mathbb{R}^{n \times n}$ |           |           |             |       |           | 10 miles  | 4000         | 142       |            | 1        | 13.           |              |
| Grean  | Peas                                                                          |           |           |             |       |           |           |              | 1.5       |            | : "      | 41.           |              |
|        | < 0.75                                                                        | 0         |           | : 0         |       | 31        | 55%       | 2            | 67%       | 56         | 84%      | 9             | 69%          |
|        | 0.75 - 1.25                                                                   | 0         |           | 0           |       | 17        | 30%       | · · · 1      | 33%       | 9          | 13%      |               | 31%          |
|        | 1.25 - 1.75                                                                   | ŏ         |           | ő           |       | 3         | 5%        | ō            | 0%        | ő          | 0%       | Ô             | - 0%         |
|        | 1.75 <                                                                        | ő         |           | ő           |       | 5         | 98        | 0            | 0%        | 2          | 38       | 0.            | 0.8          |
|        |                                                                               | •         |           | . •         |       | •         | 70        | J            | Ub        | 2          | 7.0      |               | 0.8          |
| Soybea | an                                                                            |           |           |             |       |           |           |              |           |            |          |               |              |
| Polyne | « 0.75                                                                        | 1         | 17%       | 0           |       | 1.0       | 21%       |              | Λ0.       | 1.2        | 160      | า             | 1 1 0        |
|        |                                                                               |           |           | 0           |       | 10        |           | 0            | 80        | 13         | 15%      | 2             | 14%          |
|        | 0.75 - 1.25                                                                   | 4         | 67%       | 0           |       | 27        | 57%       | 2            | 50%       | 69         | 78%      | 12            | 86%          |
|        | 1.25 - 1.75                                                                   | 1         | 17%<br>0% | 0           |       | : 8       | 17%       | 2            | 50%<br>0% | 5          | 6%<br>1% | 0             | . 0%         |
|        | 1.75 <                                                                        | 0         |           | 0           |       | 2         | 48        | 0            |           | 1          |          | 0 -           | 08           |