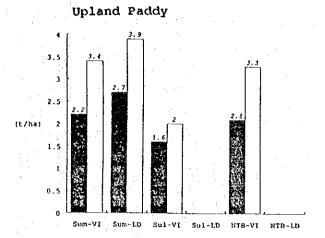

PR.: Present Yield Rate FU.: Future Yield Rate

Fig. VI-3 SUMMARY OF INVENTORY SURVEY, CROPPING PATTERN ON WET PADDY FIELD

Table VI-6 SUMMARY OF INVENTORY SURVEY, YIELD RATE OF FOOD CROPS

| Crops   |             |          | No:   | rth Su | matra |       | Sor   | ıth Su | lawesi |       | West  | Musa  | Tengga              | ra    |
|---------|-------------|----------|-------|--------|-------|-------|-------|--------|--------|-------|-------|-------|---------------------|-------|
|         |             |          | VI    |        | ΓD    |       | VI    |        | LD     |       | VI    | masa  | LD                  | La    |
|         |             | (Unit)   | PR.   | FU.    | PR.   | FU.   | PR.   | FU.    | PR.    |       | PR.   | FU.   |                     | FU.   |
| Paddy   | , Wet       | Season   |       |        |       |       |       |        | ***    |       |       |       |                     |       |
|         | X           | (t/ha)   | 4.8   |        |       |       | 4.5   | 6.0    | 5.1    | 6.1   | 4.5   | 6.3   | 4.8                 | 6.8   |
|         | STD         |          | 0.951 | 1.395  | 1,147 | 1.262 | 1.097 | 1.333  | 1.294  | 1,499 | 0.990 | 0.993 | 0.541               | 0.552 |
|         | n           | (nos.)   | 222   | 242    | 30    | 31    | 319   | 298    | 8      | 8     | 123   | 115   |                     | 18    |
|         | :           |          |       |        | •     |       |       |        |        |       |       |       |                     |       |
| Paddy   |             | Season   |       | •      | * .   |       |       |        |        |       | . :   |       |                     |       |
|         |             | (t/ha)   | 4.6   | 6.2    | 4.8   | 6.0   | 4.2   | 5.6    | 4.9    | 5.9   | 4.3   | 5.3   | 4.5                 | 5.5   |
|         | STD         |          | 0.946 | 1.319  | 1.115 | 1.274 | 1.262 | 1.376  | 1.056  | 1.302 | 1.118 | 1.008 | 0.306               | 0.431 |
|         | n           | (nos.)   | 166   | 221    | 23    | 29    | 284   | 266    | 8      |       |       | 73    |                     | 12    |
|         |             |          |       |        |       |       |       |        |        |       |       |       |                     |       |
| Paddy   |             | ıfed     |       |        |       |       |       |        |        |       |       |       |                     |       |
|         | X ·         | (t/ha)   | 3.5   | 5.3    | 4.1   | 5.3   | 3.3   | 4.6    | 3.4    | 4.4   | 3.5   | 4.6   | 3.4                 | 4.8   |
|         | STD         |          | 0.786 | 0.933  | 0.953 | 0.857 |       | 1.520  | 1.749  |       |       |       | 0.513               |       |
|         | n           | (nos.)   | 122   | 102    | 12    | 11    | 216   | 198    | 7      | 7     | 50    | 47    | 11                  | 10    |
| n - 4 4 |             |          |       |        |       |       |       |        |        |       |       |       |                     |       |
| Paddy   | , Upla<br>X | (t/ha)   | : 2 2 | 3.4    | 2 7   | 2 0   | 1 6   |        |        |       |       |       |                     |       |
|         | STD         | (t/fid)  |       |        |       |       |       |        |        |       | 2.1   |       |                     |       |
|         | n ·         | (nos.)   |       | 1.109  | 8     |       |       |        |        |       | 0.521 |       |                     |       |
| ÷       | 11          | (nos.)   | 22    | 10     | 8     | ,     | 11    | 11     | 0      | 0     | 12    | 10    | 0                   | 0     |
| Maize   |             |          |       | •      |       |       |       |        |        |       |       |       |                     |       |
| Marze   | X           | (t/ha)   |       | 4.0    | 2.9   | 3.9   | 1.8   | 2 6    | 2 1    | 2 6   | 2 1   | 2 2   | 2.4                 | 2 7   |
|         | STD .       | (c) na/  |       |        |       |       |       |        |        | 2.6   | 2.1   | 2.7   | $\frac{2.4}{0.404}$ | 2.7   |
|         | n .         | (nos.)   |       | 72     | 8     | 7     |       | 110    |        |       | 37    | 32    |                     | 0.330 |
|         | **          | (1103.)  | ,,    | 12     | U     | ,     | 117   | 110    |        | · ·   | 37    | 32    | 9                   | 0     |
| Cassa   | va          |          |       |        |       | 4.2   |       |        | 1      |       |       |       |                     |       |
| ouoou   | ×X          | (t/ha)   | 17 6  | 22 4   | 19 0  | 23 3  | 5 Q   | 8 N    | 5.0    | 7.0   | 12 0  | 16.1  | 11.7                | 16 6  |
|         | STD         | (c) na,  |       | 5.538  |       |       |       |        |        |       |       |       | 1.768               |       |
|         | n           | (nos.)   |       |        |       | 4     |       |        |        |       |       |       |                     | 11    |
|         | **          | (1100.7  | 30    | 43     |       |       | -3: / | 4.7    | 1      |       | 2.3   | 19    | . 13                | тŤ    |
| Peanu   | ts          |          |       |        |       |       |       |        |        |       |       |       | 1.                  |       |
|         | X           | (t/ha)   | 15    | 2.1    | 1 - 3 | 2.0   | 1 2   | 1 7    | 0.6    | 1 2   | 1.1   | 1 5   | 0.8                 | 0.9   |
|         | STD         |          |       |        |       |       |       |        |        |       |       |       | 0.378               |       |
|         | n           | (nos.)   |       |        |       | 3     |       |        |        |       |       |       | *                   | 6     |
|         |             | (1100.)  | 30    | 30     |       | ,     | 113   | ,,     | -      |       |       |       | •                   | Ü     |
| Grean   | Peas        |          |       |        |       |       |       |        |        |       |       |       |                     |       |
|         | X           | (t/ha)   | 0.8   | 1.2    |       |       | 1.1   | 1.5    | 0.6    | 0.8   | 0.8   | 1.1   | 0.7                 | 1.1   |
|         | STD         |          | 0.589 |        |       |       | 1.485 | 1.593  | 0.208  | 0.289 | 0.830 | 0.622 | 0.185               | 0.163 |
|         |             | (nos.)   | 3     |        | 0     |       |       | 50     | 3      |       |       |       |                     | 12    |
| ٠       |             | ,,       | ,     | ū      | v     | ·     |       |        | J      | •     | • •   |       |                     |       |
| Soybe   | an          | •        |       |        |       |       |       |        |        |       |       |       |                     |       |
| -       | X           | :(t/ha)  | 0.9   | 1.2    |       |       | 1.1   | 1.7    | 1.3    | 1.8   | 1.0   | 1 4   | 1.0                 | 1.6   |
|         | STD         | ŕ        |       | 0.192  |       |       | 0.972 | 1.175  | 0.245  | 0.403 | 0.789 | 0.222 | 0.199               | 0.692 |
| •       | n           | (nos.)   | 6     | 5      | 0     | 0     | 47    | 44     | 4      | 4     | 88    | 70    | 16                  | 13    |
|         |             | <u> </u> | 3     |        |       |       |       |        |        |       | :     |       |                     |       |

PR.: Present Yield Rate FU.: Future Yield Rate

X : Average
STD: Standard Deviation
n : Number of Sample

(1/2)

Wet Paddy (Dry Season)

Wet Paddy (Rainfed)

Present

Fig. VI-4 SUMMARY OF INVENTORY SURVEY, AVERAGE YIELD RATE OF FOOD CROPS