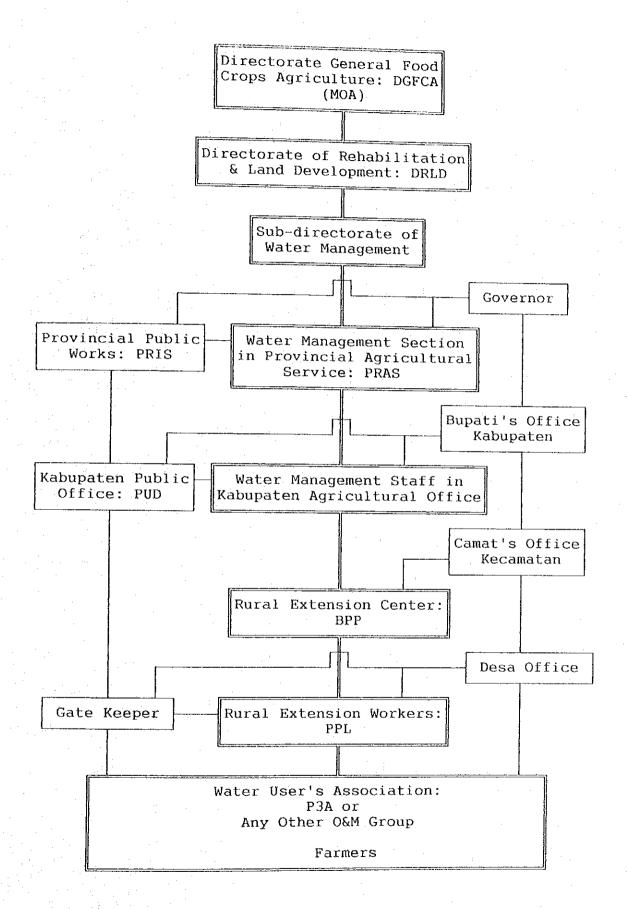

TOT                                   | AL COST:                                     | 2,016,900      |                          |
|     | •                                                |                                       |                                              |                |                          |

Note; \*: Numbers of Equipment in Each Kabupaten



Fig. VII-1 O&M ORGANIZATION FOR IRRIGATION DEVELOPMENT PROJECTS



Source: Implementation Guidance of P3A Management in Appendix of the Presidential Instruction, No.2,1984.

Fig. VII-2 ORGANIZATION OF WATER USER'S ASSOCIATION(P3A)

## North Sumatra Province



## South Selawesi Province



## West Nusa Tenggara Province



Fig. VII-3 DISTRIBUTION OF EVALUATED MARKS



Fig. VII-4 IMPROVEMENT PLAN OF FARMER'S ORGANIZATION



Fig. VII-5 PROPOSED ORGANIZATION FOR OWM IMPROVEMENT

## APPENDIX-VIII

APPENDIX-VIII

COST ESTIMATE AND IMPLEMENTATION SCHEDULE

# APPENDIX VIII COST ESTIMATE AND IMPLEMENTATION SCHEDULE

#### 1. COST ESTIMATE

#### 1.1 Construction Cost

#### 1.1.1 Conditions

The construction cost is estimated based on the following conditions.

(1) The exchange rate used in the estimate is;

Yen 1.0 = Rp.15.5 (March 1992) US\$ 1.0 = Rp.2,000 (March 1992) = Yen 129

- (2) Civil engineering works are to be carried out on the contract basis using contractor's own heavy construction machinery and equipment.
- (3) Taxes on the construction materials, machinery and equipment to be imported from abroad are exempted from the estimated of construction cost.
- (4) The construction cost comprises foreign and lo