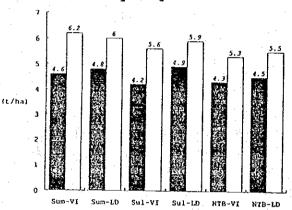

PR.: Present Yield Rate FU.: Future Yield Rate

Fig. VI-3 SUMMARY OF INVENTORY SURVEY, CROPPING PATTERN ON WET PADDY FIELD

Table VI-6 SUMMARY OF INVENTORY SURVEY, YIELD RATE OF FOOD CROPS

| Crops   |             |          | No:   | rth Su | matra |       | Sor   | ıth Su | lawesi |       | West  | Musa  | Tengga              | ra    |
|---------|-------------|----------|-------|--------|-------|-------|-------|--------|--------|-------|-------|-------|---------------------|-------|
|         |             |          | VI    |        | ΓD    |       | VI    |        | LD     |       | VI    | masa  | LD                  | La    |
|         |             | (Unit)   | PR.   | FU.    | PR.   | FU.   | PR.   | FU.    | PR.    |       | PR.   | FU.   |                     | FU.   |
| Paddy   | , Wet       | Season   |       |        |       |       |       |        | ***    |       |       |       |                     |       |
|         | X           | (t/ha)   | 4.8   |        |       |       | 4.5   | 6.0    | 5.1    | 6.1   | 4.5   | 6.3   | 4.8                 | 6.8   |
|         | STD         |          | 0.951 | 1.395  | 1,147 | 1.262 | 1.097 | 1.333  | 1.294  | 1,499 | 0.990 | 0.993 | 0.541               | 0.552 |
|         | n           | (nos.)   | 222   | 242    | 30    | 31    | 319   | 298    | 8      | 8     | 123   | 115   |                     | 18    |
|         | :           |          |       |        | •     |       |       |        |        |       |       |       |                     |       |
| Paddy   |             | Season   |       | •      | * .   |       |       |        |        |       | . :   |       |                     |       |
|         |             | (t/ha)   | 4.6   | 6.2    | 4.8   | 6.0   | 4.2   | 5.6    | 4.9    | 5.9   | 4.3   | 5.3   | 4.5                 | 5.5   |
|         | STD         |          | 0.946 | 1.319  | 1.115 | 1.274 | 1.262 | 1.376  | 1.056  | 1.302 | 1.118 | 1.008 | 0.306               | 0.431 |
|         | n           | (nos.)   | 166   | 221    | 23    | 29    | 284   | 266    | 8      |       |       | 73    |                     | 12    |
|         |             |          |       |        |       |       |       |        |        |       |       |       |                     |       |
| Paddy   |             | ıfed     |       |        |       |       |       |        |        |       |       |       |                     |       |
|         | X ·         | (t/ha)   | 3.5   | 5.3    | 4.1   | 5.3   | 3.3   | 4.6    | 3.4    | 4.4   | 3.5   | 4.6   | 3.4                 | 4.8   |
|         | STD         |          | 0.786 | 0.933  | 0.953 | 0.857 |       | 1.520  | 1.749  |       |       |       | 0.513               |       |
|         | n           | (nos.)   | 122   | 102    | 12    | 11    | 216   | 198    | 7      | 7     | 50    | 47    | 11                  | 10    |
| n - 4 4 |             |          |       |        |       |       |       |        |        |       |       |       |                     |       |
| Paddy   | , Upla<br>X | (t/ha)   | : 2 2 | 3.4    | 2 7   | 2 0   | 1 6   |        |        |       |       |       |                     |       |
|         | STD         | (t/fid)  |       |        |       |       |       |        |        |       | 2.1   |       |                     |       |
|         | n ·         | (nos.)   |       | 1.109  | 8     |       |       |        |        |       | 0.521 |       |                     |       |
| ÷       | 11          | (nos.)   | 22    | 10     | 8     | ,     | 11    | 11     | 0      | 0     | 12    | 10    | 0                   | 0     |
| Maize   |             |          |       | •      |       |       |       |        |        |       |       |       |                     |       |
| Marze   | X           | (t/ha)   |       | 4.0    | 2.9   | 3.9   | 1.8   | 2 6    | 2 1    | 2 6   | 2 1   | 2 2   | 2.4                 | 2 7   |
|         | STD .       | (c) na/  |       |        |       |       |       |        |        | 2.6   | 2.1   | 2.7   | $\frac{2.4}{0.404}$ | 2.7   |
|         | n .         | (nos.)   |       | 72     | 8     | 7     |       | 110    |        |       | 37    | 32    |                     | 0.330 |
|         | **          | (1103.)  | ,,    | 12     | U     | ,     | 117   | 110    |        | · ·   | 37    | 32    | 9                   | 0     |
| Cassa   | va          |          |       |        |       | 4.2   |       |        | 1      |       |       |       |                     |       |
| ouoou   | ×X          | (t/ha)   | 17 6  | 22 4   | 19 0  | 23 3  | 5 Q   | 8 N    | 5.0    | 7.0   | 12 0  | 16.1  | 11.7                | 16 6  |
|         | STD         | (c) na,  |       | 5.538  |       |       |       |        |        |       |       |       | 1.768               |       |
|         | n           | (nos.)   |       |        |       | 4     |       |        |        |       |       |       |                     | 11    |
|         | **          | (1100.7  | 30    | 43     |       |       | -3: / | 4.7    | 1      |       | 2.3   | 19    | . 13                | тŤ    |
| Peanu   | ts          |          |       |        |       |       |       |        |        |       |       |       | 1.                  |       |
|         | X           | (t/ha)   | 15    | 2.1    | 1 - 3 | 2.0   | 1 2   | 1 7    | 0.6    | 1 2   | 1.1   | 1 5   | 0.8                 | 0.9   |
|         | STD         |          |       |        |       |       |       |        |        |       |       |       | 0.378               |       |
|         | n           | (nos.)   |       |        |       | 3     |       |        |        |       |       |       | *                   | 6     |
|         |             | (1100.)  | 30    | 30     |       | ,     | 113   | ,,     | -      |       |       |       | •                   | Ü     |
| Grean   | Peas        |          |       |        |       |       |       |        |        |       |       |       |                     |       |
|         | X           | (t/ha)   | 0.8   | 1.2    |       |       | 1.1   | 1.5    | 0.6    | 0.8   | 0.8   | 1.1   | 0.7                 | 1.1   |
|         | STD         |          | 0.589 |        |       |       | 1.485 | 1.593  | 0.208  | 0.289 | 0.830 | 0.622 | 0.185               | 0.163 |
|         |             | (nos.)   | 3     |        | 0     |       |       | 50     | 3      |       |       |       |                     | 12    |
| ٠       |             | ,,       | ,     | ū      | v     | ·     |       |        | J      | •     | • •   |       |                     |       |
| Soybe   | an          | •        |       |        |       |       |       |        |        |       |       |       |                     |       |
| -       | X           | :(t/ha)  | 0.9   | 1.2    |       |       | 1.1   | 1.7    | 1.3    | 1.8   | 1.0   | 1 4   | 1.0                 | 1.6   |
|         | STD         | ŕ        |       | 0.192  |       |       | 0.972 | 1.175  | 0.245  | 0.403 | 0.789 | 0.222 | 0.199               | 0.692 |
| •       | n           | (nos.)   | 6     | 5      | 0     | 0     | 47    | 44     | 4      | 4     | 88    | 70    | 16                  | 13    |
|         |             | <u> </u> | 3     |        |       |       |       |        |        |       | :     |       |                     |       |

PR.: Present Yield Rate FU.: Future Yield Rate

X : Average
STD: Standard Deviation
n : Number of Sample

(1/2)

Wet Paddy (Dry Season)

Wet Paddy (Rainfed)

Present

Fig. VI-4 SUMMARY OF INVENTORY SURVEY, AVERAGE YIELD RATE OF FOOD CROPS

Table VI-7 SUMMARY OF INVENTORY SURVEY, YIELD RATE RANGE OF FOOD CROPS

| ,      |                                                                               | ····      |           |             |       |           |           |              |           |            |          | <u> </u>      | <del>,</del> |
|--------|-------------------------------------------------------------------------------|-----------|-----------|-------------|-------|-----------|-----------|--------------|-----------|------------|----------|---------------|--------------|
| Crops  | Yield Range                                                                   | Nor<br>VI | th Sun    | natra<br>LD |       | Sou<br>VI | th Sul    | lawesi<br>LD |           | West<br>VI | Nusa     | Tenggar<br>LD | a            |
|        | (t/ha)                                                                        | nos.      | ક્ષ       | nos.        | 8.    | nos.      | 8         | nos.         | ક         | nos.       | . 8      | nos.          | 8            |
| Paddy  | , Wet Season                                                                  | ********  |           | *****       |       |           |           |              |           |            |          |               |              |
| *      | < 3.5                                                                         | 9         | 48        | 3           | 10%   | 51        | 16%       | 0            | 0%        | 13         | 11%      | 0             | 0%           |
|        | 3.5 - 4.5                                                                     | 56        | 25%       | 10          | 33%   | 113       | 35%       | 2            | 25%       | 37         | 30%      | 3             | 15%          |
|        | 4.5 - 5.5                                                                     | :95       | 43%       | 9           | 30%   | 96        | 30%       | 4            |           | 51         | 41%      | 15            | 75%          |
|        | 5.5 - 6.5                                                                     | 42        | 19%       | 5           | 17%   | 43        | 13%       | 1            | 13%       | 13         | 11%      | 2             | 10%          |
|        | 6.5 - 7.5                                                                     | 19        | 9%        | 3           | 10%   | 11        | 3%        | 0            | : 0%      | و          | 7%       | ő             | 0%           |
|        | 7.5 <                                                                         | 1         | 0%        | 0           | 0%    | 5         | 2%        | 1            | 13%       | ó          | 0%       | 0             | 0%           |
|        | 1.5,5                                                                         | 1         | US        | U           | 0.8   | Э         | . 43      | , .E         | 730       | U          |          | U             | . 00         |
| Dadd.  | Den Canaan                                                                    | •         |           |             |       |           |           |              | •         |            | 1 1 2 1  |               |              |
| Paddy  | , Dry Season .                                                                | 1.4       | 0.0       |             | . 120 | 70        | 200       | . 0          | 00        | 1.0        | 1.00     | 0             | 0%           |
|        | < 3.5                                                                         | 14        | 88        | 3           | 13%   | 79        | 28%       | 0            | 0%        | 13         | 16%      | . 0           |              |
|        | 3.5 - 4.5                                                                     | 52        | 31%       | 3           | 13%   | 91        | 32%       | 2            | 25%       | 30         | 38%      | 4<br>8        | 33%          |
|        | 4.5 - 5.5                                                                     | 65        | 39€       | 10          | 43%   | 76        | 27%       | 4            | 50%       | . 25       | 32%      |               | 67%          |
|        | 5.5 - 6.5                                                                     | 31        | 19%       | 5           | 22%   | 25        | 9%        | 1            | 13%       | 5          | 68       | 0             | 0%           |
|        | 6.5 - 7.5                                                                     | 4         | . 2%      | 5           | 98    | 6         | 28        | 1            | 13%       | 6          | 88       | 0             | 90           |
|        | 7.5 <                                                                         | · 0       | 9.0       | 0           | 9€    | . 7       | 28        | 0            | 98        | 0          | . 08     | 0             | 98           |
|        |                                                                               |           |           |             |       |           | + ,*      |              |           |            |          |               |              |
| Paddy  | , Rainfed                                                                     |           |           | _           |       |           |           |              |           | _          |          |               |              |
|        | < 2.5                                                                         | 7         | 6%        | 1           | 88    | 65        | 30%       | 3            | 43%       | 6          | 12%      | 0             | 0%           |
|        | 2.5 = 3.5                                                                     | 41        | 34%       | 1           | 88    | 47        | 22%       | 2            | 29%       | 12         | 24%      | 4             | 44%          |
| -      | 3.5 - 4.5                                                                     | 50        | 41%       | 2           | 17%   | 58        | 27%       | : 0          | 90        | 23         | 46%      | 5             | 56%          |
|        | 4.5 - 5.5                                                                     | 23        | 19%       | 8           | 67%   | 39.       | 18%       | 1            | 148       | . 9        | 18%      | • 0           | 0.8          |
|        | 5.5 - 6.5                                                                     | 1         | 1%        | 0           | 08    | 3         | 1%        | 0            | 908       | 0          | 90       | 0             | 0%           |
|        | 6.5 <                                                                         | . 0       | 0%        | 0           | 0%    | 4         | 28        | 1            | 14%       | 0          | 98       | 0             | 0%           |
|        |                                                                               |           |           |             |       |           |           | 100          |           |            |          |               |              |
| Paddy  | , Upland                                                                      | 4         |           |             |       |           |           |              |           |            |          | 2 -           |              |
| _      | < 1.5                                                                         | . 1       | 5%        | 1           | 13%   | 5         | 45%       | 0            |           | - 0        | 0%       | 0             |              |
|        | 1.5 - 2.5                                                                     | 12        | 55%       | 0           | 0%    | 5         | 45%       | 0            |           | 11         | 92%      | . 0           |              |
|        | 2.5 - 3.5                                                                     | 8         | 36%       | 6           | 75%   | 0         | 0%        | 0            |           | . 1        | 88       | 0             |              |
|        | 3.5 <                                                                         | 1         | 5%        | . 1         | 13%   | 1         | 9%        | . 0          |           | 0          | 0%       | 0             |              |
|        |                                                                               | -         | 30        | _           |       |           |           | v            |           | ·          | •        | •             |              |
| Maize  | i.                                                                            |           |           |             |       |           |           |              |           |            |          |               | •            |
| 110120 | < 1.5                                                                         | 0         | 0%        | 0           | 0%    | 52        | 448       | 1            | 17%       | 3.         | 88       | . 0           | 0%           |
|        | 1.5 ~ 2.5                                                                     | 23        | 30%       | 2           | 25%   | 29        | 24%       | 3            | 50%       | 21         | 57%      | 3             | 43%          |
|        | 2.5 - 3.5                                                                     | 32        | 42%       | 5           | 63%   | 32        | 27%       | 2            | 33%       | 12         | 32%      | . 4           | 57%          |
|        | 3.5 <                                                                         | 32<br>22  | 29%       | 1           | 13%   | 52<br>6   | 276<br>58 | . 0          |           | 12         | 38       | 0             |              |
|        | 3.5 <                                                                         | 2.2       | 296       | Т           | 13.2  | Ο,        | 24        | . <b>U</b> . | 0.6       | <u>.</u>   | ১৬       | U             | 0%           |
| O      |                                                                               |           |           |             |       |           |           | 11           |           |            |          |               |              |
| Cassa  |                                                                               |           | • • •     |             | 0.0   | 2.0       | 0.00      |              | 4.000     | 4          |          |               |              |
|        | < 7.5                                                                         | 2         | 4%        | 0           | 80    | 39        | 83%       | 1            | 100%      | 1          | 48       | 0             | 80           |
|        | 7.5 - 12.5                                                                    | 7         | 14%       | 1           | 20%   | 8         | 17%       | 0,           | 90        | 13         | 57%      | 9             | 69%          |
|        | 12.5 - 17.5                                                                   | 15        | 30%       | 1           | 20%   | 0         | 80        | 0            | 80        | 7          | 30%      | . 4           | 31%          |
|        | 17.5 <                                                                        | 26        | 52%       | 3           | 60%   | 0         | 80        | 0            | 98        | 2          | 98       | 0             | 08           |
|        |                                                                               |           |           |             |       |           |           |              |           |            |          |               |              |
| Peanu  |                                                                               |           |           |             |       |           |           |              |           |            |          |               |              |
|        | < 0.75                                                                        | 2         | 5%        | 0           |       | 20        | 18%       | 3            | 75%       | 21         | 51%      | ⊹.3           | 60%          |
|        | 0.75 - 1.25                                                                   | 9         | 248       | 0           | 0%    | 61        | 54%       | 1            | 25%       | 8          | 20%      | , 1           | 20%          |
|        | 1.25 - 1.75                                                                   | 14        | 37%       | 3           | 100%  | 14        | 12%       | 0.0          | 98        | 4          | 10%      | 1             | 20%          |
|        | 1.75 <                                                                        | 13        | 34%       | 0           | 0%    | 18        | 16%       | 0            | 0%        | 8          | 20%      | . 0           | 90           |
|        | $(1, \dots, 1, n) \in \mathbb{R}^{n \times n} \times \mathbb{R}^{n \times n}$ |           |           |             |       |           | 10 miles  | 4000         | 142       |            | 1        | 13.           |              |
| Grean  | Peas                                                                          |           |           |             |       |           |           |              | 1.5       |            | : "      | 41.           |              |
|        | < 0.75                                                                        | 0         |           | : 0         |       | 31        | 55%       | 2            | 67%       | 56         | 84%      | 9             | 69%          |
|        | 0.75 - 1.25                                                                   | 0         |           | 0           |       | 17        | 30%       | · · · 1      | 33%       | 9          | 13%      |               | 31%          |
|        | 1.25 - 1.75                                                                   | ŏ         |           | ő           |       | 3         | 5%        | ō            | 0%        | ő          | 0%       | Ô             | - 0%         |
|        | 1.75 <                                                                        | ő         |           | ő           |       | 5         | 98        | 0            | 0%        | 2          | 38       | 0.            | 0.8          |
|        |                                                                               | •         |           | . •         |       | •         | 70        | J            | Ub        | 2          | 7.0      |               | 0.8          |
| Soybea | an                                                                            |           |           |             |       |           |           |              |           |            |          |               |              |
| Polyne | « 0.75                                                                        | 1         | 17%       | 0           |       | 1.0       | 21%       |              | Λ0.       | 1.2        | 160      | า             | 1 1 0        |
|        |                                                                               |           |           | 0           |       | 10        |           | 0            | 80        | 13         | 15%      | 2             | 14%          |
|        | 0.75 - 1.25                                                                   | 4         | 67%       | 0           |       | 27        | 57%       | 2            | 50%       | 69         | 78%      | 12            | 86%          |
|        | 1.25 - 1.75                                                                   | 1         | 17%<br>0% | 0           |       | : 8       | 17%       | 2            | 50%<br>0% | 5          | 6%<br>1% | 0             | . 0%         |
|        | 1.75 <                                                                        | 0         |           | 0           |       | 2         | 48        | 0            |           | 1          |          | 0 -           | 08           |