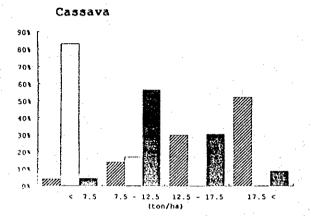

Table VI-7 SUMMARY OF INVENTORY SURVEY, YIELD RATE RANGE OF FOOD CROPS

| ,      |                                                                               | ····      |           |             |       |           |           |              |           |            |          | <u> </u>      | <del>,</del> |
|--------|-------------------------------------------------------------------------------|-----------|-----------|-------------|-------|-----------|-----------|--------------|-----------|------------|----------|---------------|--------------|
| Crops  | Yield Range                                                                   | Nor<br>VI | th Sun    | natra<br>LD |       | Sou<br>VI | th Sul    | lawesi<br>LD |           | West<br>VI | Nusa     | Tenggar<br>LD | a            |
|        | (t/ha)                                                                        | nos.      | ક્ષ       | nos.        | 8.    | nos.      | 8         | nos.         | ક         | nos.       | . 8      | nos.          | 8            |
| Paddy  | , Wet Season                                                                  | ********  |           | *****       |       |           |           |              |           |            |          |               |              |
| *      | < 3.5                                                                         | 9         | 48        | 3           | 10%   | 51        | 16%       | 0            | 0%        | 13         | 11%      | 0             | 0%           |
|        | 3.5 - 4.5                                                                     | 56        | 25%       | 10          | 33%   | 113       | 35%       | 2            | 25%       | 37         | 30%      | 3             | 15%          |
|        | 4.5 - 5.5                                                                     | :95       | 43%       | 9           | 30%   | 96        | 30%       | 4            |           | 51         | 41%      | 15            | 75%          |
|        | 5.5 - 6.5                                                                     | 42        | 19%       | 5           | 17%   | 43        | 13%       | 1            | 13%       | 13         | 11%      | 2             | 10%          |
|        | 6.5 - 7.5                                                                     | 19        | 9%        | 3           | 10%   | 11        | 3%        | 0            | : 0%      | و          | 7%       | ő             | 0%           |
|        | 7.5 <                                                                         | 1         | 0%        | 0           | 0%    | 5         | 2%        | 1            | 13%       | ó          | 0%       | 0             | 0%           |
|        | 1.5,5                                                                         | 1         | US        | U           | 0.8   | Э         | . 43      | , .E         | 730       | U          |          | U             | . 00         |
| Dadd.  | Den Canaan                                                                    | •         |           |             |       |           |           |              | •         |            | 1 1 2 1  |               |              |
| Paddy  | , Dry Season .                                                                | 1.4       | 0.0       |             | . 120 | 70        | 200       | . 0          | 00        | 1.0        | 1.00     | 0             | 0%           |
|        | < 3.5                                                                         | 14        | 88        | 3           | 13%   | 79        | 28%       | 0            | 0%        | 13         | 16%      | . 0           |              |
|        | 3.5 - 4.5                                                                     | 52        | 31%       | 3           | 13%   | 91        | 32%       | 2            | 25%       | 30         | 38%      | 4<br>8        | 33%          |
|        | 4.5 - 5.5                                                                     | 65        | 39€       | 10          | 43%   | 76        | 27%       | 4            | 50%       | . 25       | 32%      |               | 67%          |
|        | 5.5 - 6.5                                                                     | 31        | 19%       | 5           | 22%   | 25        | 9%        | 1            | 13%       | 5          | 68       | 0             | 0%           |
|        | 6.5 - 7.5                                                                     | 4         | . 2%      | 5           | 98    | 6         | 28        | 1            | 13%       | 6          | 88       | 0             | 90           |
|        | 7.5 <                                                                         | · 0       | 9.0       | 0           | 9€    | . 7       | 28        | 0            | 98        | 0          | . 08     | 0             | 98           |
|        |                                                                               |           |           |             |       |           | + ,*      |              |           |            |          |               |              |
| Paddy  | , Rainfed                                                                     |           |           | _           |       |           |           |              |           | _          |          |               |              |
|        | < 2.5                                                                         | 7         | 6%        | 1           | 88    | 65        | 30%       | 3            | 43%       | 6          | 12%      | 0             | 0%           |
|        | 2.5 = 3.5                                                                     | 41        | 34%       | 1           | 88    | 47        | 22%       | 2            | 29%       | 12         | 24%      | 4             | 44%          |
| -      | 3.5 - 4.5                                                                     | 50        | 41%       | 2           | 17%   | 58        | 27%       | : 0          | 90        | 23         | 46%      | 5             | 56%          |
|        | 4.5 - 5.5                                                                     | 23        | 19%       | 8           | 67%   | 39.       | 18%       | 1            | 148       | . 9        | 18%      | • 0           | 0.8          |
|        | 5.5 - 6.5                                                                     | 1         | 1%        | 0           | 08    | 3         | 1%        | 0            | 908       | 0          | 90       | 0             | 0%           |
|        | 6.5 <                                                                         | . 0       | 0%        | 0           | 0%    | 4         | 28        | 1            | 14%       | 0          | 98       | 0             | 0%           |
|        |                                                                               |           |           |             |       |           |           | 100          |           |            |          |               |              |
| Paddy  | , Upland                                                                      | 4         |           |             |       |           |           |              |           |            |          | 2 -           |              |
| _      | < 1.5                                                                         | . 1       | 5%        | 1           | 13%   | 5         | 45%       | 0            |           | - 0        | 0%       | 0             |              |
|        | 1.5 - 2.5                                                                     | 12        | 55%       | 0           | 0%    | 5         | 45%       | 0            |           | 11         | 92%      | . 0           |              |
|        | 2.5 - 3.5                                                                     | 8         | 36%       | 6           | 75%   | 0         | 0%        | 0            |           | . 1        | 88       | 0             |              |
|        | 3.5 <                                                                         | 1         | 5%        | . 1         | 13%   | 1         | 9%        | . 0          |           | 0          | 0%       | 0             |              |
|        |                                                                               | -         | 30        | _           |       |           |           | v            |           | ·          | •        | •             |              |
| Maize  | i.                                                                            |           |           |             |       |           |           |              |           |            |          |               | •            |
| 110120 | < 1.5                                                                         | 0         | 0%        | 0           | 0%    | 52        | 448       | 1            | 17%       | 3.         | 88       | . 0           | 0%           |
|        | 1.5 ~ 2.5                                                                     | 23        | 30%       | 2           | 25%   | 29        | 24%       | 3            | 50%       | 21         | 57%      | 3             | 43%          |
|        | 2.5 - 3.5                                                                     | 32        | 42%       | 5           | 63%   | 32        | 27%       | 2            | 33%       | 12         | 32%      | . 4           | 57%          |
|        | 3.5 <                                                                         | 32<br>22  | 29%       | 1           | 13%   | 52<br>6   | 276<br>58 | . 0          |           | 12         | 38       | 0             |              |
|        | 3.5 <                                                                         | 2.2       | 296       | Т           | 13.2  | Ο,        | 24        | . <b>U</b> . | 0.6       | <u>.</u>   | ১৬       | U             | 0%           |
| O      |                                                                               |           |           |             |       |           |           | 11           |           |            |          |               |              |
| Cassa  |                                                                               |           | • • •     |             | 0.0   | 2.0       | 0.00      |              | 4.000     | 4          |          |               |              |
|        | < 7.5                                                                         | 2         | 4%        | 0           | 80    | 39        | 83%       | 1            | 100%      | 1          | 48       | 0             | 80           |
|        | 7.5 - 12.5                                                                    | 7         | 14%       | 1           | 20%   | 8         | 17%       | 0,           | 90        | 13         | 57%      | 9             | 69%          |
|        | 12.5 - 17.5                                                                   | 15        | 30%       | 1           | 20%   | 0         | 80        | 0            | 80        | 7          | 30%      | . 4           | 31%          |
|        | 17.5 <                                                                        | 26        | 52%       | 3           | 60%   | 0         | 80        | 0            | 98        | 2          | 98       | 0             | 08           |
|        |                                                                               |           |           |             |       |           |           |              |           |            |          |               |              |
| Peanu  |                                                                               |           |           |             |       |           |           |              |           |            |          |               |              |
|        | < 0.75                                                                        | 2         | 5%        | 0           |       | 20        | 18%       | 3            | 75%       | 21         | 51%      | ⊹.3           | 60%          |
|        | 0.75 - 1.25                                                                   | 9         | 248       | 0           | 0%    | 61        | 54%       | 1            | 25%       | 8          | 20%      | , 1           | 20%          |
|        | 1.25 - 1.75                                                                   | 14        | 37%       | 3           | 100%  | 14        | 12%       | 0.0          | 98        | 4          | 10%      | 1             | 20%          |
|        | 1.75 <                                                                        | 13        | 34%       | 0           | 0%    | 18        | 16%       | 0            | 0%        | 8          | 20%      | . 0           | 90           |
|        | $(1, \dots, 1, n) \in \mathbb{R}^{n \times n} \times \mathbb{R}^{n \times n}$ |           |           |             |       |           | 10 miles  | 4000         | 142       |            | 1        | 13.           |              |
| Grean  | Peas                                                                          |           |           |             |       |           |           |              | 1.5       |            | : "      | 41.           |              |
|        | < 0.75                                                                        | 0         |           | : 0         |       | 31        | 55%       | 2            | 67%       | 56         | 84%      | 9             | 69%          |
|        | 0.75 - 1.25                                                                   | 0         |           | 0           |       | 17        | 30%       | · · · 1      | 33%       | 9          | 13%      |               | 31%          |
|        | 1.25 - 1.75                                                                   | ŏ         |           | ő           |       | 3         | 5%        | ō            | 0%        | ő          | 0%       | Ô             | - 0%         |
|        | 1.75 <                                                                        | ő         |           | ő           |       | 5         | 98        | 0            | 0%        | 2          | 38       | 0.            | 0.8          |
|        |                                                                               | •         |           | . •         |       | •         | 70        | J            | Ub        | 2          | 7.0      |               | 0.8          |
| Soybea | an                                                                            |           |           |             |       |           |           |              |           |            |          |               |              |
| Polyne | « 0.75                                                                        | 1         | 17%       | 0           |       | 1.0       | 21%       |              | Λ0.       | 1.2        | 160      | า             | 1 1 0        |
|        |                                                                               |           |           | 0           |       | 10        |           | 0            | 80        | 13         | 15%      | 2             | 14%          |
|        | 0.75 - 1.25                                                                   | 4         | 67%       | 0           |       | 27        | 57%       | 2            | 50%       | 69         | 78%      | 12            | 86%          |
|        | 1.25 - 1.75                                                                   | 1         | 17%<br>0% | 0           |       | : 8       | 17%       | 2            | 50%<br>0% | 5          | 6%<br>1% | 0             | . 0%         |
|        | 1.75 <                                                                        | 0         |           | 0           |       | 2         | 48        | 0            |           | 1          |          | 0 -           | 08           |