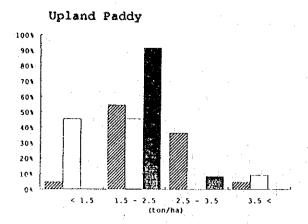

Table VI-7 SUMMARY OF INVENTORY SURVEY, YIELD RATE RANGE OF FOOD CROPS

| ,      |                                                                               | ····      |           |             |       |           |           |              |           |            |          | <u> </u>      | <del>,</del> |
|--------|-------------------------------------------------------------------------------|-----------|-----------|-------------|-------|-----------|-----------|--------------|-----------|------------|----------|---------------|--------------|
| Crops  | Yield Range                                                                   | Nor<br>VI | th Sun    | natra<br>LD |       | Sou<br>VI | th Sul    | lawesi<br>LD |           | West<br>VI | Nusa     | Tenggar<br>LD | a            |
|        | (t/ha)                                                                        | nos.      | ક્ષ       | nos.        | 8.    | nos.      | 8         | nos.         | ક         | nos.       | . 8      | nos.          | 8            |
| Paddy  | , Wet Season                                                                  | ********  |           | *****       |       |           |           |              |           |            |          |               |              |
| *      | < 3.5                                                                         | 9         | 48        | 3           | 10%   | 51        | 16%       | 0            | 0%        | 13         | 11%      | 0             | 0%           |
|        | 3.5 - 4.5                                                                     | 56        | 25%       | 10          | 33%   | 113       | 35%       | 2            | 25%       | 37         | 30%      | 3             | 15%          |
|        | 4.5 - 5.5                                                                     | :95       | 43%       | 9           | 30%   | 96        | 30%       | 4            |           | 51         | 41%      | 15            | 75%          |
|        | 5.5 - 6.5                                                                     | 42        | 19%       | 5           | 17%   | 43        | 13%       | 1            | 13%       | 13         | 11%      | 2             | 10%          |
|        | 6.5 - 7.5                                                                     | 19        | 9%        | 3           | 10%   | 11        | 3%        | 0            | : 0%      | و          | 7%       | ő             | 0%           |
|        | 7.5 <                                                                         | 1         | 0%        | 0           | 0%    | 5         | 2%        | 1            | 13%       | ó          | 0%       | 0             | 0%           |
|        | 1.5,5                                                                         | 1         | US        | U           | 0.8   | Э         | . 43      | , .E         | 730       | U          |          | U             | . 00         |
| Dadd.  | Den Canaan                                                                    | •         |           |             |       |           |           |              | •         |            | 1 1 2 1  |               |              |
| Paddy  | , Dry Season .                                                                | 1.4       | 0.0       |             | . 120 | 70        | 200       | . 0          | 00        | 1.0        | 1.00     | 0             | 0%           |
|        | < 3.5                                                                         | 14        | 88        | 3           | 13%   | 79        | 28%       | 0            | 0%        | 13         | 16%      | . 0           |              |
|        | 3.5 - 4.5                                                                     | 52        | 31%       | 3           | 13%   | 91        | 32%       | 2            | 25%       | 30         | 38%      | 4<br>8        | 33%          |
|        | 4.5 - 5.5                                                                     | 65        | 39€       | 10          | 43%   | 76        | 27%       | 4            | 50%       | . 25       | 32%      |               | 67%          |
|        | 5.5 - 6.5                                                                     | 31        | 19%       | 5           | 22%   | 25        | 9%        | 1            | 13%       | 5          | 68       | 0             | 0%           |
|        | 6.5 - 7.5                                                                     | 4         | . 2%      | 5           | 98    | 6         | 28        | 1            | 13%       | 6          | 88       | 0             | 90           |
|        | 7.5 <                                                                         | · 0       | 9.0       | 0           | 9€    | . 7       | 28        | 0            | 98        | 0          | . 08     | 0             | 98           |
|        |                                                                               |           |           |             |       |           | + ,*      |              |           |            |          |               |              |
| Paddy  | , Rainfed                                                                     |           |           | _           |       |           |           |              |           | _          |          |               |              |
|        | < 2.5                                                                         | 7         | 6%        | 1           | 88    | 65        | 30%       | 3            | 43%       | 6          | 12%      | 0             | 0%           |
|        | 2.5 = 3.5                                                                     | 41        | 34%       | 1           | 88    | 47        | 22%       | 2            | 29%       | 12         | 24%      | 4             | 44%          |
| -      | 3.5 - 4.5                                                                     | 50        | 41%       | 2           | 17%   | 58        | 27%       | : 0          | 90        | 23         | 46%      | 5             | 56%          |
|        | 4.5 - 5.5                                                                     | 23        | 19%       | 8           | 67%   | 39.       | 18%       | 1            | 148       | . 9        | 18%      | • 0           | 0.8          |
|        | 5.5 - 6.5                                                                     | 1         | 1%        | 0           | 08    | 3         | 1%        | 0            | 908       | 0          | 90       | 0             | 0%           |
|        | 6.5 <                                                                         | . 0       | 0%        | 0           | 0%    | 4         | 28        | 1            | 14%       | 0          | 98       | 0             | 0%           |
|        |                                                                               |           |           |             |       |           |           | 100          |           |            |          |               |              |
| Paddy  | , Upland                                                                      | 4         |           |             |       |           |           |              |           |            |          | 2 -           |              |
| _      | < 1.5                                                                         | . 1       | 5%        | 1           | 13%   | 5         | 45%       | 0            |           | - 0        | 0%       | 0             |              |
|        | 1.5 - 2.5                                                                     | 12        | 55%       | 0           | 0%    | 5         | 45%       | 0            |           | 11         | 92%      | . 0           |              |
|        | 2.5 - 3.5                                                                     | 8         | 36%       | 6           | 75%   | 0         | 0%        | 0            |           | . 1        | 88       | 0             |              |
|        | 3.5 <                                                                         | 1         | 5%        | . 1         | 13%   | 1         | 9%        | . 0          |           | 0          | 0%       | 0             |              |
|        |                                                                               | -         | 30        | _           |       |           |           | v            |           | ·          | •        | •             |              |
| Maize  | i.                                                                            |           |           |             |       |           |           |              |           |            |          |               | •            |
| 110120 | < 1.5                                                                         | 0         | 0%        | 0           | 0%    | 52        | 448       | 1            | 17%       | 3.         | 88       | . 0           | 0%           |
|        | 1.5 ~ 2.5                                                                     | 23        | 30%       | 2           | 25%   | 29        | 24%       | 3            | 50%       | 21         | 57%      | 3             | 43%          |
|        | 2.5 - 3.5                                                                     | 32        | 42%       | 5           | 63%   | 32        | 27%       | 2            | 33%       | 12         | 32%      | . 4           | 57%          |
|        | 3.5 <                                                                         | 32<br>22  | 29%       | 1           | 13%   | 52<br>6   | 276<br>58 | . 0          |           | 12         | 38       | 0             |              |
|        | 3.5 <                                                                         | 2.2       | 296       | Т           | 13.2  | Ο,        | 24        | . <b>U</b> . | 0.6       | <u>.</u>   | ১৬       | U             | 0%           |
| O      |                                                                               |           |           |             |       |           |           | 11           |           |            |          |               |              |
| Cassa  |                                                                               |           | • • •     |             | 0.0   | 2.0       | 0.00      |              | 4.000     | 4          |          |               |              |
|        | < 7.5                                                                         | 2         | 4%        | 0           | 80    | 39        | 83%       | 1            | 100%      | 1          | 48       | 0             | 80           |
|        | 7.5 - 12.5                                                                    | 7         | 14%       | 1           | 20%   | 8         | 17%       | 0,           | 90        | 13         | 57%      | 9             | 69%          |
|        | 12.5 - 17.5                                                                   | 15        | 30%       | 1           | 20%   | 0         | 80        | 0            | 80        | 7          | 30%      | . 4           | 31%          |
|        | 17.5 <                                                                        | 26        | 52%       | 3           | 60%   | 0         | 80        | 0            | 98        | 2          | 98       | 0             | 08           |
|        |                                                                               |           |           |             |       |           |           |              |           |            |          |               |              |
| Peanu  |                                                                               |           |           |             |       |           |           |              |           |            |          |               |              |
|        | < 0.75                                                                        | 2         | 5%        | 0           |       | 20        | 18%       | 3            | 75%       | 21         | 51%      | ⊹.3           | 60%          |
|        | 0.75 - 1.25                                                                   | 9         | 248       | 0           | 0%    | 61        | 54%       | 1            | 25%       | 8          | 20%      | , 1           | 20%          |
|        | 1.25 - 1.75                                                                   | 14        | 37%       | 3           | 100%  | 14        | 12%       | 0.0          | 98        | 4          | 10%      | 1             | 20%          |
|        | 1.75 <                                                                        | 13        | 34%       | 0           | 0%    | 18        | 16%       | 0            | 0%        | 8          | 20%      | . 0           | 90           |
|        | $(1, \dots, 1, n) \in \mathbb{R}^{n \times n} \times \mathbb{R}^{n \times n}$ |           |           |             |       |           | 10 miles  | 4000         | 142       |            | 1        | 13.           |              |
| Grean  | Peas                                                                          |           |           |             |       |           |           |              | 1.5       |            | : "      | 41.           |              |
|        | < 0.75                                                                        | 0         |           | : 0         |       | 31        | 55%       | 2            | 67%       | 56         | 84%      | 9             | 69%          |
|        | 0.75 - 1.25                                                                   | 0         |           | 0           |       | 17        | 30%       | · · · 1      | 33%       | 9          | 13%      |               | 31%          |
|        | 1.25 - 1.75                                                                   | ŏ         |           | ő           |       | 3         | 5%        | ō            | 0%        | ő          | 0%       | Ô             | - 0%         |
|        | 1.75 <                                                                        | ő         |           | ő           |       | 5         | 98        | 0            | 0%        | 2          | 38       | 0.            | 0.8          |
|        |                                                                               | •         |           | . •         |       | •         | 70        | J            | Ub        | 2          | 7.0      |               | 0.8          |
| Soybea | an                                                                            |           |           |             |       |           |           |              |           |            |          |               |              |
| Polyne | « 0.75                                                                        | 1         | 17%       | 0           |       | 1.0       | 21%       |              | Λ0.       | 1.2        | 160      | า             | 1 1 0        |
|        |                                                                               |           |           | 0           |       | 10        |           | 0            | 80        | 13         | 15%      | 2             | 14%          |
|        | 0.75 - 1.25                                                                   | 4         | 67%       | 0           |       | 27        | 57%       | 2            | 50%       | 69         | 78%      | 12            | 86%          |
|        | 1.25 - 1.75                                                                   | 1         | 17%<br>0% | 0           |       | : 8       | 17%       | 2            | 50%<br>0% | 5          | 6%<br>1% | 0             | . 0%         |
|        | 1.75 <                                                                        | 0         |           | 0           |       | 2         | 48        | 0            |           | 1          |          | 0 -           | 08           |

(1/2)

Fig. VI-5 SUMMARY OF INVENTORY SURVEY,
YIELD RATE DISTRIBUTION OF FOOD CROPS

|                                  |                        |                          |           |          |          |                       | •         |           | 1/5) |
|----------------------------------|------------------------|--------------------------|-----------|----------|----------|-----------------------|-----------|-----------|------|
| MOKIE SUMATKA<br>LD60011 Sumbari | . ≱                    | 24 Paddy<br>1 Paddy      | ]         | 8<br>13  | Seasonia | 77 Paddy<br>20        | 69 Paddy  | 48        |      |
|                                  | Dryland<br>Plant.&MA   | 20 Soybean<br>106 Coffee | 12<br>65  |          | e.       | 1 Soybean 74 Coffee   | 4 t       |           |      |
| LD60038 Rauning (B)              | Irr. Paddy             | 5 Paddy                  | 5 Paddy   | 2        |          | 66 Paddy              | 59 Paddy  | 18        |      |
|                                  |                        |                          | Soybean   | ന        |          |                       | Soybean   | m         |      |
|                                  | Rain. Paddy            | 14 Paddy                 | 13 Maize  | H        |          | ବ                     |           |           |      |
|                                  | Dryland                | 3 Soybean                | 2 Soybean | <b>~</b> |          | 23 Birbhor            | 22        |           |      |
|                                  | Y LOIIL ORMA           | 24 Kupper                | ì         | • .      |          | TOTOLOGY CTC          | 77        |           |      |
| VIS0025 Sumbul                   | Irr. Paddy             | 124 Paddy                | 112 Paddy | 73       |          | 124 Paddy             | 112 Paddy | 112 Chili | 23   |
| Berampu                          |                        | . :                      | Chili     | 23       |          |                       |           | Peanut    | 13   |
|                                  |                        |                          | Peanut    | 15       |          |                       | . *       |           |      |
|                                  | Rain. Paddy            | c4 (                     |           |          |          | ଠା                    |           |           |      |
|                                  | Dryland<br>Plant swa   | 40 Ruhher                | 4.)       |          |          | <u>v</u><br>69 Rubber | 41        |           |      |
|                                  |                        | TOO TOO                  | 1         |          |          |                       |           |           |      |
| VIS0057 Sidomukti                | Irr. Paddy             | 12 Paddy                 | 11 Paddy  | 11       |          | 27 Paddy              | 24 Paddy  | 24        |      |
|                                  | Rain. Paddy            | 15 Paddy                 | 14        |          |          | 3 Paddy               | J.        |           |      |
|                                  | Plant. & MA            | <u>y</u><br>36 Coconut   | 22        |          | -        | 3 Coconut             | ю         |           |      |
|                                  |                        |                          |           |          |          |                       |           |           |      |
| VISO091 Aek Palia                | Irr.Paddy              | 34 Paddy                 | 31 Paddy  | 10       |          | 38 Paddy<br>0         | 34 Paddy  | 28        |      |
|                                  | Drvland                | 2 Sovbean                |           |          |          | 2 Soybean             | ⊣         |           |      |
|                                  | Plant.&MA              | 22 Oil Palm              |           |          |          | 21 Oil Palm           | 7         |           |      |
|                                  |                        | Rubber                   | 7.        | ;        |          | Rubber                | 7         |           |      |
| VIS0129 Pangambatan              | Irr. Paddy             | 30 Paddy                 | 27 Paddy  | 14       |          | 48 Paddy              | 43 Paddy  | 43        |      |
| (a)                              | Rain.Paddy             | 12 Paddy                 | ਜ਼        |          |          | 0 0                   |           |           |      |
|                                  | Dryland                | <b>⊃</b> i •             |           |          |          | > <                   |           | ε         |      |
|                                  | P⊥ant,&MA              | 여                        |           |          |          | o)                    |           |           |      |
| VIS0141 Ack Siparbue             | Irr.Paddy              | 23 Paddy                 | 21 Paddy  | īī.      |          | 26 Paddy              | 23 Paddy  | 23 Peanut | 70   |
|                                  | , c                    | 1<br>1<br>1<br>1         | Peanut    | O.T.     |          | c                     |           |           |      |
| -                                | kain. Paddy<br>Dryland | 1 Feanut                 | ਜ ਜੀ      |          |          | ə c                   |           |           |      |
|                                  |                        | 1 1 1 1 1                |           |          |          | 1                     |           |           |      |