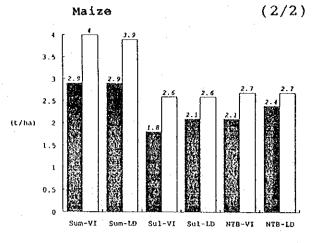

PR.: Present Yield Rate FU.: Future Yield Rate

Fig. VI-3 SUMMARY OF INVENTORY SURVEY, CROPPING PATTERN ON WET PADDY FIELD

Table VI-6 SUMMARY OF INVENTORY SURVEY, YIELD RATE OF FOOD CROPS

| Crops   |             |          | No:   | rth Su | matra |       | Sor   | ıth Su | lawesi |       | West  | Musa  | Tengga              | ra    |
|---------|-------------|----------|-------|--------|-------|-------|-------|--------|--------|-------|-------|-------|---------------------|-------|
|         |             |          | VI    |        | ΓD    |       | VI    |        | LD     |       | VI    | masa  | LD                  | La    |
|         |             | (Unit)   | PR.   | FU.    | PR.   | FU.   | PR.   | FU.    | PR.    |       | PR.   | FU.   |                     | FU.   |
| Paddy   | , Wet       | Season   |       |        |       |       |       |        | ***    |       |       |       |                     |       |
|         | X           | (t/ha)   | 4.8   |        |       |       | 4.5   | 6.0    | 5.1    | 6.1   | 4.5   | 6.3   | 4.8                 | 6.8   |
|         | STD         |          | 0.951 | 1.395  | 1,147 | 1.262 | 1.097 | 1.333  | 1.294  | 1,499 | 0.990 | 0.993 | 0.541               | 0.552 |
|         | n           | (nos.)   | 222   | 242    | 30    | 31    | 319   | 298    | 8      | 8     | 123   | 115   |                     | 18    |
|         | :           |          |       |        | •     |       |       |        |        |       |       |       |                     |       |
| Paddy   |             | Season   |       | •      | * .   |       |       |        |        |       | . :   |       |                     |       |
|         |             | (t/ha)   | 4.6   | 6.2    | 4.8   | 6.0   | 4.2   | 5.6    | 4.9    | 5.9   | 4.3   | 5.3   | 4.5                 | 5.5   |
|         | STD         |          | 0.946 | 1.319  | 1.115 | 1.274 | 1.262 | 1.376  | 1.056  | 1.302 | 1.118 | 1.008 | 0.306               | 0.431 |
|         | n           | (nos.)   | 166   | 221    | 23    | 29    | 284   | 266    | 8      |       |       | 73    |                     | 12    |
|         |             |          |       |        |       |       |       |        |        |       |       |       |                     |       |
| Paddy   |             | ıfed     |       |        |       |       |       |        |        |       |       |       |                     |       |
|         | X ·         | (t/ha)   | 3.5   | 5.3    | 4.1   | 5.3   | 3.3   | 4.6    | 3.4    | 4.4   | 3.5   | 4.6   | 3.4                 | 4.8   |
|         | STD         |          | 0.786 | 0.933  | 0.953 | 0.857 |       | 1.520  | 1.749  |       |       |       | 0.513               |       |
|         | n           | (nos.)   | 122   | 102    | 12    | 11    | 216   | 198    | 7      | 7     | 50    | 47    | 11                  | 10    |
| n - 4 4 |             |          |       |        |       |       |       |        |        |       |       |       |                     |       |
| Paddy   | , Upla<br>X | (t/ha)   | : 2 2 | 3.4    | 2 7   | 2 0   | 1 6   |        |        |       |       |       |                     |       |
|         | STD         | (t/fid)  |       |        |       |       |       |        |        |       | 2.1   |       |                     |       |
|         | n ·         | (nos.)   |       | 1.109  | 8     |       |       |        |        |       | 0.521 |       |                     |       |
| ÷       | 11          | (nos.)   | 22    | 10     | 8     | ,     | 11    | 11     | 0      | 0     | 12    | 10    | 0                   | 0     |
| Maize   |             |          |       | •      |       |       |       |        |        |       |       |       |                     |       |
| Marze   | X           | (t/ha)   |       | 4.0    | 2.9   | 3.9   | 1.8   | 2 6    | 2 1    | 2 6   | 2 1   | 2 2   | 2.4                 | 2 7   |
|         | STD .       | (c) na/  |       |        |       |       |       |        |        | 2.6   | 2.1   | 2.7   | $\frac{2.4}{0.404}$ | 2.7   |
|         | n .         | (nos.)   |       | 72     | 8     | 7     |       | 110    |        |       | 37    | 32    |                     | 0.330 |
|         | **          | (1103.)  | ,,    | 12     | U     | ,     | 117   | 110    |        | · ·   | 37    | 32    | 9                   | 0     |
| Cassa   | va          |          |       |        |       | 4.2   |       |        | 1      |       |       |       |                     |       |
| ouoou   | ×X          | (t/ha)   | 17 6  | 22 4   | 19 0  | 23 3  | 5 Q   | 8 N    | 5.0    | 7.0   | 12 0  | 16.1  | 11.7                | 16 6  |
|         | STD         | (c) na,  |       | 5.538  |       |       |       |        |        |       |       |       | 1.768               |       |
|         | n           | (nos.)   |       |        |       | 4     |       |        |        |       |       |       |                     | 11    |
|         | **          | (1100.7  | 30    | 43     |       |       | -3: / | 4.7    | 1      |       | 2.3   | 19    | . 13                | тŤ    |
| Peanu   | ts          |          |       |        |       |       |       |        |        |       |       |       | 1.                  |       |
|         | X           | (t/ha)   | 15    | 2.1    | 1 - 3 | 2.0   | 1 2   | 1 7    | 0.6    | 1 2   | 1.1   | 1 5   | 0.8                 | 0.9   |
|         | STD         |          |       |        |       |       |       |        |        |       |       |       | 0.378               |       |
|         | n           | (nos.)   |       |        |       | 3     |       |        |        |       |       |       | *                   | 6     |
|         |             | (1100.)  | 30    | 30     |       | ,     | 113   | ,,     | -      |       |       |       | •                   | Ü     |
| Grean   | Peas        |          |       |        |       |       |       |        |        |       |       |       |                     |       |
|         | X           | (t/ha)   | 0.8   | 1.2    |       |       | 1.1   | 1.5    | 0.6    | 0.8   | 0.8   | 1.1   | 0.7                 | 1.1   |
|         | STD         |          | 0.589 |        |       |       | 1.485 | 1.593  | 0.208  | 0.289 | 0.830 | 0.622 | 0.185               | 0.163 |
|         |             | (nos.)   | 3     |        | 0     |       |       | 50     | 3      |       |       |       |                     | 12    |
| ٠       |             | ,,       | ,     | ū      | v     | ·     |       |        | J      | •     | • •   |       |                     |       |
| Soybe   | an          | •        |       |        |       |       |       |        |        |       |       |       |                     |       |
| -       | X           | :(t/ha)  | 0.9   | 1.2    |       |       | 1.1   | 1.7    | 1.3    | 1.8   | 1.0   | 1 4   | 1.0                 | 1.6   |
|         | STD         | ŕ        |       | 0.192  |       |       | 0.972 | 1.175  | 0.245  | 0.403 | 0.789 | 0.222 | 0.199               | 0.692 |
| •       | n           | (nos.)   | 6     | 5      | 0     | 0     | 47    | 44     | 4      | 4     | 88    | 70    | 16                  | 13    |
|         |             | <u> </u> | 3     |        |       |       |       |        |        |       | :     |       |                     |       |

PR.: Present Yield Rate FU.: Future Yield Rate

X : Average
STD: Standard Deviation
n : Number of Sample

(1/2)

Wet Paddy (Dry Season)

Wet Paddy (Rainfed)

Present

Fig. VI-4 SUMMARY OF INVENTORY SURVEY, AVERAGE YIELD RATE OF FOOD CROPS