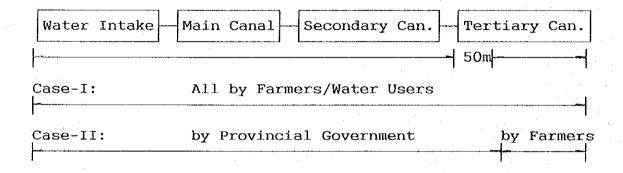

Table VI-5 SUMMARY OF INVENTORY SURVEY, CROPPING PATTERN

| •                                      | No        | cth Sun | natra |      | Sot   | ith Sul | awesi      |      | West  | Nusa 1 | 'enggar | a    |
|----------------------------------------|-----------|---------|-------|------|-------|---------|------------|------|-------|--------|---------|------|
|                                        | VI        |         | LD    |      | ·VI   |         | $_{ m LD}$ |      | VI    |        | LD      |      |
|                                        | PR.       | FU.     | PR.   | FU.  | PR.   | FU.     | PR.        | FU.  | PR.   | FU.    | PR.     | FŲ.  |
| Cropping Pattern (accumulated area     | in ha)    |         |       |      |       |         | ÷          |      |       |        |         |      |
| a Paddy-Paddy-<br>Palawija             | 55        | 1738    | 0     | 225  | 3864  | 470     | 20         | 20   | 6100  | 3937   | 2747    | 152  |
| b Paddy-Paddy                          | 11593     | 27139   | 2642  | 6219 | 19907 | 26919   | 1003       | 1385 | 560   | 0      | 901     | . 0  |
| c Paddy-Palawija-<br>Palawija          | 20        | 225     | 0     | 2    | 633   | 412     | 542        | 50   | 2397  | 387    | 599     | 0    |
| d Paddy-Palawija                       | 3328      | 2555    | 478   | 311  | 9654  | 8344    | 425        | 390  | 5089  | 450    | 4177    | 0    |
| e Paddy                                | 13143     | 1116    | 1435  | 86   | 15217 | 9505    | 872        | 377  | 281   | 0      | 994     | 0    |
| f Palawija-<br>Palawija                | 2423      | 1833    | 735   | 252  | 704   | 673     | 0          | 0    | 103   | 0      | 0       | 0    |
| g Others                               | 6899      | 3597    | 2265  | 572  | 469   | 397     | 0          | 0    | 431   | 0      | 476     | 0    |
| h Total                                | 37461     | 38203   | 7555  | 7667 | 50448 | 46720   | 2862       | 2222 | 14961 | 4774   | 9894    | 152  |
|                                        |           |         |       |      |       |         |            |      |       |        |         |      |
| Cropping Intensity<br>(calculated on t | the ab    | ove da  | ta)   |      |       |         |            |      |       |        |         |      |
| 1 Overall<br>(Paddy+palawija)          | 157%<br>) | 202%    | 173%  | 202% | 179%  | 181%    | 189%       | 186% | 257%  | 291%   | 225%    | 300% |
| 2 Paddy<br>(excl. palawija)            | 130%      | 178%    | 136%  | 187% | 146%  | 158%    | 136%       | 163% | 145%  | 182%   | 139%    | 200% |