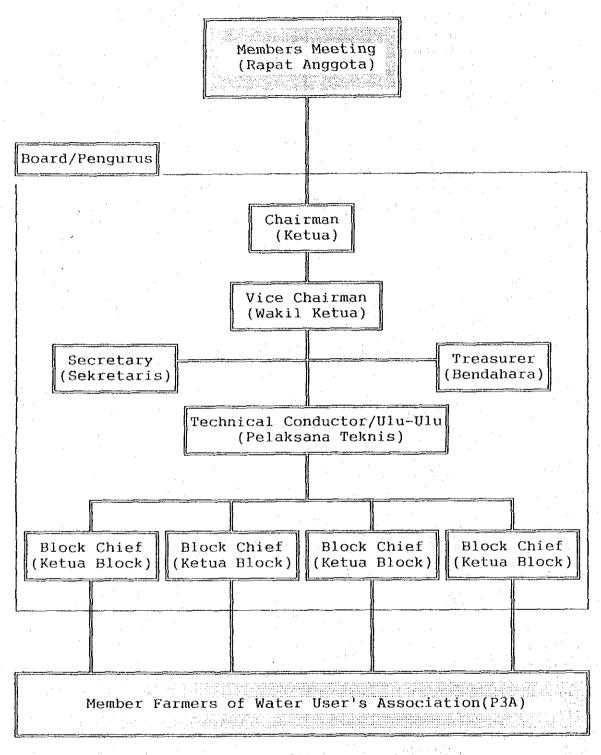

| and the second second second                 | 3,000          | 1 *                      |
|     |                                                  |                                       | (Sub-total                                   |                | **                       |
|     |                                                  | TOT                                   | AL COST:                                     | 2,016,900      |                          |
|     | •                                                |                                       |                                              |                |                          |

Note; \*: Numbers of Equipment in Each Kabupaten



Fig. VII-1 O&M ORGANIZATION FOR IRRIGATION DEVELOPMENT PROJECTS



Source: Implementation Guidance of P3A Management in Appendix of the Presidential Instruction, No.2,1984.

Fig. VII-2 ORGANIZATION OF WATER USER'S ASSOCIATION(P3A)

## North Sumatra Province



## South Selawesi Province



## West Nusa Tenggara Province



Fig. VII-3 DISTRIBUTION OF EVALUATED MARKS



Fig. VII-4 IMPROVEMENT PLAN OF FARMER'S ORGANIZATION



Fig. VII-5 PROPOSED ORGANIZATION FOR OWM IMPROVEMENT

## APPENDIX-VIII

APPENDIX-VIII

COST ESTIMATE AND IMPLEMENTATION SCHEDULE

# APPENDIX VIII COST ESTIMATE AND IMPLEMENTATION SCHEDULE

#### 1. COST ESTIMATE

#### 1.1 Construction Cost

#### 1.1.1 Conditions

The construction cost is estimated based on the following conditions.

(1) The exchange rate used in the estimate is;

Yen 1.0 = Rp.15.5 (March 1992) US\$ 1.0 = Rp.2,000 (Marc