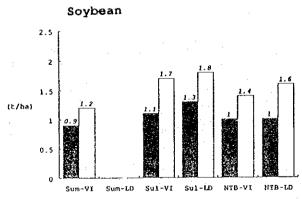

PR.: Present Yield Rate FU.: Future Yield Rate

Fig. VI-3 SUMMARY OF INVENTORY SURVEY, CROPPING PATTERN ON WET PADDY FIELD

Table VI-6 SUMMARY OF INVENTORY SURVEY, YIELD RATE OF FOOD CROPS

| Crops   |             |          | No:   | rth Su | matra |       | Sor   | ıth Su | lawesi |       | West  | Musa  | Tengga              | ra    |
|---------|-------------|----------|-------|--------|-------|-------|-------|--------|--------|-------|-------|-------|---------------------|-------|
|         |             |          | VI    |        | ΓD    |       | VI    |        | LD     |       | VI    | masa  | LD                  | La    |
|         |             | (Unit)   | PR.   | FU.    | PR.   | FU.   | PR.   | FU.    | PR.    |       | PR.   | FU.   |                     | FU.   |
| Paddy   | , Wet       | Season   |       |        |       |       |       |        | ***    |       |       |       |                     |       |
|         | X           | (t/ha)   | 4.8   |        |       |       | 4.5   | 6.0    | 5.1    | 6.1   | 4.5   | 6.3   | 4.8                 | 6.8   |
|         | STD         |          | 0.951 | 1.395  | 1,147 | 1.262 | 1.097 | 1.333  | 1.294  | 1,499 | 0.990 | 0.993 | 0.541               | 0.552 |
|         | n           | (nos.)   | 222   | 242    | 30    | 31    | 319   | 298    | 8      | 8     | 123   | 115   |                     | 18    |
|         | :           |          |       |        | •     |       |       |        |        |       |       |       |                     |       |
| Paddy   |             | Season   |       | •      | * .   |       |       |        |        |       | . :   |       |                     |       |
|         |             | (t/ha)   | 4.6   | 6.2    | 4.8   | 6.0   | 4.2   | 5.6    | 4.9    | 5.9   | 4.3   | 5.3   | 4.5                 | 5.5   |
|         | STD         |          | 0.946 | 1.319  | 1.115 | 1.274 | 1.262 | 1.376  | 1.056  | 1.302 | 1.118 | 1.008 | 0.306               | 0.431 |
|         | n           | (nos.)   | 166   | 221    | 23    | 29    | 284   | 266    | 8      |       |       | 73    |                     | 12    |
|         |             |          |       |        |       |       |       |        |        |       |       |       |                     |       |
| Paddy   |             | ıfed     |       |        |       |       |       |        |        |       |       |       |                     |       |
|         | X ·         | (t/ha)   | 3.5   | 5.3    | 4.1   | 5.3   | 3.3   | 4.6    | 3.4    | 4.4   | 3.5   | 4.6   | 3.4                 | 4.8   |
|         | STD         |          | 0.786 | 0.933  | 0.953 | 0.857 |       | 1.520  | 1.749  |       |       |       | 0.513               |       |
|         | n           | (nos.)   | 122   | 102    | 12    | 11    | 216   | 198    | 7      | 7     | 50    | 47    | 11                  | 10    |
| n - 4 4 |             |          |       |        |       |       |       |        |        |       |       |       |                     |       |
| Paddy   | , Upla<br>X | (t/ha)   | : 2 2 | 3.4    | 2 7   | 2 0   | 1 6   |        |        |       |       |       |                     |       |
|         | STD         | (t/fid)  |       |        |       |       |       |        |        |       | 2.1   |       |                     |       |
|         | n ·         | (nos.)   |       | 1.109  | 8     |       |       |        |        |       | 0.521 |       |                     |       |
| ÷       | 11          | (nos.)   | 22    | 10     | 8     | ,     | 11    | 11     | 0      | 0     | 12    | 10    | 0                   | 0     |
| Maize   |             |          |       | •      |       |       |       |        |        |       |       |       |                     |       |
| Marze   | X           | (t/ha)   |       | 4.0    | 2.9   | 3.9   | 1.8   | 2 6    | 2 1    | 2 6   | 2 1   | 2 2   | 2.4                 | 2 7   |
|         | STD .       | (c) na/  |       |        |       |       |       |        |        | 2.6   | 2.1   | 2.7   | $\frac{2.4}{0.404}$ | 2.7   |
|         | n .         | (nos.)   |       | 72     | 8     | 7     |       | 110    |        |       | 37    | 32    |                     | 0.330 |
|         | **          | (1103.)  | ,,    | 12     | U     | ,     | 117   | 110    |        | · ·   | 37    | 32    | 9                   | 0     |
| Cassa   | va          |          |       |        |       | 4.2   |       |        | 1      |       |       |       |                     |       |
| ouoou   | ×X          | (t/ha)   | 17 6  | 22 4   | 19 0  | 23 3  | 5 Q   | 8 N    | 5.0    | 7.0   | 12 0  | 16.1  | 11.7                | 16 6  |
|         | STD         | (c) na,  |       | 5.538  |       |       |       |        |        |       |       |       | 1.768               |       |
|         | n           | (nos.)   |       |        |       | 4     |       |        |        |       |       |       |                     | 11    |
|         | **          | (1100.7  | 30    | 43     |       |       | -3: / | 4.7    | 1      |       | 2.3   | 19    | . 13                | тŤ    |
| Peanu   | ts          |          |       |        |       |       |       |        |        |       |       |       | 1.                  |       |
|         | X           | (t/ha)   | 15    | 2.1    | 1 - 3 | 2.0   | 1 2   | 1 7    | 0.6    | 1 2   | 1.1   | 1 5   | 0.8                 | 0.9   |
|         | STD         |          |       |        |       |       |       |        |        |       |       |       | 0.378               |       |
|         | n           | (nos.)   |       |        |       | 3     |       |        |        |       |       |       | *                   | 6     |
|         |             | (1100.)  | 30    | 30     |       | ,     | 113   | ,,     | -      |       |       |       | •                   | Ü     |
| Grean   | Peas        |          |       |        |       |       |       |        |        |       |       |       |                     |       |
|         | X           | (t/ha)   | 0.8   | 1.2    |       |       | 1.1   | 1.5    | 0.6    | 0.8   | 0.8   | 1.1   | 0.7                 | 1.1   |
|         | STD         |          | 0.589 |        |       |       | 1.485 | 1.593  | 0.208  | 0.289 | 0.830 | 0.622 | 0.185               | 0.163 |
|         |             | (nos.)   | 3     |        | 0     |       |       | 50     | 3      |       |       |       |                     | 12    |
| ٠       |             | ,,       | ,     | ū      | v     | ·     |       |        | J      | •     | • •   |       |                     |       |
| Soybe   | an          | •        |       |        |       |       |       |        |        |       |       |       |                     |       |
| -       | X           | :(t/ha)  | 0.9   | 1.2    |       |       | 1.1   | 1.7    | 1.3    | 1.8   | 1.0   | 1 4   | 1.0                 | 1.6   |
|         | STD         | ŕ        |       | 0.192  |       |       | 0.972 | 1.175  | 0.245  | 0.403 | 0.789 | 0.222 | 0.199               | 0.692 |
| •       | n           | (nos.)   | 6     | 5      | 0     | 0     | 47    | 44     | 4      | 4     | 88    | 70    | 16                  | 13    |
|         |             | <u> </u> | 3     |        |       |       |       |        |        |       | :     |       |                     |       |

PR.: Present Yield Rate FU.: Future Yield Rate

X : Average
STD: Standard Deviation
n : Number of Sample

(1/2)

Wet Paddy (Dry Season)

Wet Paddy (Rainfed)

Present

Fig. VI-4 SUMMARY OF INVENTORY SURVEY, AVERAGE YIELD RATE OF FOOD CROPS