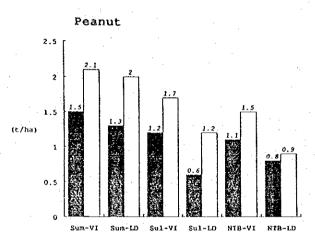

PR.: Present Yield Rate FU.: Future Yield Rate

Fig. VI-3 SUMMARY OF INVENTORY SURVEY, CROPPING PATTERN ON WET PADDY FIELD

Table VI-6 SUMMARY OF INVENTORY SURVEY, YIELD RATE OF FOOD CROPS

| Crops   |             |          | No:   | rth Su | matra |       | Sor   | ıth Su | lawesi |       | West  | Musa  | Tengga              | ra    |
|---------|-------------|----------|-------|--------|-------|-------|-------|--------|--------|-------|-------|-------|---------------------|-------|
|         |             |          | VI    |        | ΓD    |       | VI    |        | LD     |       | VI    | masa  | LD                  | La    |
|         |             | (Unit)   | PR.   | FU.    | PR.   | FU.   | PR.   | FU.    | PR.    |       | PR.   | FU.   |                     | FU.   |
| Paddy   | , Wet       | Season   |       |        |       |       |       |        | ***    |       |       |       |                     |       |
|         | X           | (t/ha)   | 4.8   |        |       |       | 4.5   | 6.0    | 5.1    | 6.1   | 4.5   | 6.3   | 4.8                 | 6.8   |
|         | STD         |          | 0.951 | 1.395  | 1,147 | 1.262 | 1.097 | 1.333  | 1.294  | 1,499 | 0.990 | 0.993 | 0.541               | 0.552 |
|         | n           | (nos.)   | 222   | 242    | 30    | 31    | 319   | 298    | 8      | 8     | 123   | 115   |                     | 18    |
|         | :           |          |       |        | •     |       |       |        |        |       |       |       |                     |       |
| Paddy   |             | Season   |       | •      | * .   |       |       |        |        |       | . :   |       |                     |       |
|         |             | (t/ha)   | 4.6   | 6.2    | 4.8   | 6.0   | 4.2   | 5.6    | 4.9    | 5.9   | 4.3   | 5.3   | 4.5                 | 5.5   |
|         | STD         |          | 0.946 | 1.319  | 1.115 | 1.274 | 1.262 | 1.376  | 1.056  | 1.302 | 1.118 | 1.008 | 0.306               | 0.431 |
|         | n           | (nos.)   | 166   | 221    | 23    | 29    | 284   | 266    | 8      |       |       | 73    |                     | 12    |
|         |             |          |       |        |       |       |       |        |        |       |       |       |                     |       |
| Paddy   |             | ıfed     |       |        |       |       |       |        |        |       |       |       |                     |       |
|         | X ·         | (t/ha)   | 3.5   | 5.3    | 4.1   | 5.3   | 3.3   | 4.6    | 3.4    | 4.4   | 3.5   | 4.6   | 3.4                 | 4.8   |
|         | STD         |          | 0.786 | 0.933  | 0.953 | 0.857 |       | 1.520  | 1.749  |       |       |       | 0.513               |       |
|         | n           | (nos.)   | 122   | 102    | 12    | 11    | 216   | 198    | 7      | 7     | 50    | 47    | 11                  | 10    |
| n - 4 4 |             |          |       |        |       |       |       |        |        |       |       |       |                     |       |
| Paddy   | , Upla<br>X | (t/ha)   | : 2 2 | 3.4    | 2 7   | 2 0   | 1 6   |        |        |       |       |       |                     |       |
|         | STD         | (t/fid)  |       |        |       |       |       |        |        |       | 2.1   |       |                     |       |
|         | n ·         | (nos.)   |       | 1.109  | 8     |       |       |        |        |       | 0.521 |       |                     |       |
| ÷       | 11          | (nos.)   | 22    | 10     | 8     | ,     | 11    | 11     | 0      | 0     | 12    | 10    | 0                   | 0     |
| Maize   |             |          |       | •      |       |       |       |        |        |       |       |       |                     |       |
| Marze   | X           | (t/ha)   |       | 4.0    | 2.9   | 3.9   | 1.8   | 2 6    | 2 1    | 2 6   | 2 1   | 2 2   | 2.4                 | 2 7   |
|         | STD .       | (c) na/  |       |        |       |       |       |        |        | 2.6   | 2.1   | 2.7   | $\frac{2.4}{0.404}$ | 2.7   |
|         | n .         | (nos.)   |       | 72     | 8     | 7     |       | 110    |        |       | 37    | 32    |                     | 0.330 |
|         | **          | (1103.)  | ,,    | 12     | U     | ,     | 117   | 110    |        | · ·   | 37    | 32    | 9                   | 0     |
| Cassa   | va          |          |       |        |       | 4.2   |       |        | 1      |       |       |       |                     |       |
| ouoou   | ×X          | (t/ha)   | 17 6  | 22 4   | 19 0  | 23 3  | 5 Q   | 8 N    | 5.0    | 7.0   | 12 0  | 16.1  | 11.7                | 16 6  |
|         | STD         | (c) na,  |       | 5.538  |       |       |       |        |        |       |       |       | 1.768               |       |
|         | n           | (nos.)   |       |        |       | 4     |       |        |        |       |       |       |                     | 11    |
|         | **          | (1100.7  | 30    | 43     |       |       | -3: / | 4.7    | 1      |       | 2.3   | 19    | . 13                | тŤ    |
| Peanu   | ts          |          |       |        |       |       |       |        |        |       |       |       | 1.                  |       |
|         | X           | (t/ha)   | 15    | 2.1    | 1 - 3 | 2.0   | 1 2   | 1 7    | 0.6    | 1 2   | 1.1   | 1 5   | 0.8                 | 0.9   |
|         | STD         |          |       |        |       |       |       |        |        |       |       |       | 0.378               |       |
|         | n           | (nos.)   |       |        |       | 3     |       |        |        |       |       |       | *                   | 6     |
|         |             | (1100.)  | 30    | 30     |       | ,     | 113   | ,,     | -      |       |       |       | •                   | Ü     |
| Grean   | Peas        |          |       |        |       |       |       |        |        |       |       |       |                     |       |
|         | X           | (t/ha)   | 0.8   | 1.2    |       |       | 1.1   | 1.5    | 0.6    | 0.8   | 0.8   | 1.1   | 0.7                 | 1.1   |
|         | STD         |          | 0.589 |        |       |       | 1.485 | 1.593  | 0.208  | 0.289 | 0.830 | 0.622 | 0.185               | 0.163 |
|         |             | (nos.)   | 3     |        | 0     |       |       | 50     | 3      |       |       |       |                     | 12    |
| ٠       |             | ,,       | ,     | ū      | v     | ·     |       |        | J      | •     | • •   |       |                     |       |
| Soybe   | an          | •        |       |        |       |       |       |        |        |       |       |       |                     |       |
| -       | X           | :(t/ha)  | 0.9   | 1.2    |       |       | 1.1   | 1.7    | 1.3    | 1.8   | 1.0   | 1 4   | 1.0                 | 1.6   |
|         | STD         | ŕ        |       | 0.192  |       |       | 0.972 | 1.175  | 0.245  | 0.403 | 0.789 | 0.222 | 0.199               | 0.692 |
| •       | n           | (nos.)   | 6     | 5      | 0     | 0     | 47    | 44     | 4      | 4     | 88    | 70    | 16                  | 13    |
|         |             | <u> </u> | 3     |        |       |       |       |        |        |       | :     |       |                     |       |

PR.: Present Yield Rate FU.: Future Yield Rate

X : Average
STD: Standard Deviation
n : Number of Sample

(1/2)

Wet Paddy (Dry Season)

Wet Paddy (Rainfed)

Present

Fig. VI-4 SUMMARY OF INVENTORY SURVEY, AVERAGE YIELD RATE OF FOOD CROPS