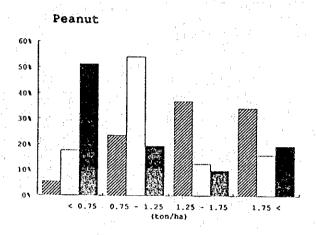

Table VI-7 SUMMARY OF INVENTORY SURVEY, YIELD RATE RANGE OF FOOD CROPS

| ,      |                                                                               | ····      |           |             |       |           |           |              |           |            |          | <u> </u>      | <del>,</del> |
|--------|-------------------------------------------------------------------------------|-----------|-----------|-------------|-------|-----------|-----------|--------------|-----------|------------|----------|---------------|--------------|
| Crops  | Yield Range                                                                   | Nor<br>VI | th Sun    | natra<br>LD |       | Sou<br>VI | th Sul    | lawesi<br>LD |           | West<br>VI | Nusa     | Tenggar<br>LD | a            |
|        | (t/ha)                                                                        | nos.      | ક્ષ       | nos.        | 8.    | nos.      | 8         | nos.         | ક         | nos.       | . 8      | nos.          | 8            |
| Paddy  | , Wet Season                                                                  | ********  |           | *****       |       |           |           |              |           |            |          |               |              |
| *      | < 3.5                                                                         | 9         | 48        | 3           | 10%   | 51        | 16%       | 0            | 0%        | 13         | 11%      | 0             | 0%           |
|        | 3.5 - 4.5                                                                     | 56        | 25%       | 10          | 33%   | 113       | 35%       | 2            | 25%       | 37         | 30%      | 3             | 15%          |
|        | 4.5 - 5.5                                                                     | :95       | 43%       | 9           | 30%   | 96        | 30%       | 4            |           | 51         | 41%      | 15            | 75%          |
|        | 5.5 - 6.5                                                                     | 42        | 19%       | 5           | 17%   | 43        | 13%       | 1            | 13%       | 13         | 11%      | 2             | 10%          |
|        | 6.5 - 7.5                                                                     | 19        | 9%        | 3           | 10%   | 11        | 3%        | 0            | : 0%      | و          | 7%       | ő             | 0%           |
|        | 7.5 <                                                                         | 1         | 0%        | 0           | 0%    | 5         | 2%        | 1            | 13%       | ó          | 0%       | 0             | 0%           |
|        | 1.5,5                                                                         | 1         | US        | U           | 0.8   | Э         | . 43      | , .E         | 730       | U          |          | U             | . 00         |
| Dadd.  | Den Canaan                                                                    | •         |           |             |       |           |           |              | •         |            | 1 1 2 1  |               |              |
| Paddy  | , Dry Season .                                                                | 1.4       | 0.0       |             | . 120 | 70        | 200       | . 0          | 00        | 1.0        | 1.00     | 0             | 0%           |
|        | < 3.5                                                                         | 14        | 88        | 3           | 13%   | 79        | 28%       | 0            | 0%        | 13         | 16%      | . 0           |              |
|        | 3.5 - 4.5                                                                     | 52        | 31%       | 3           | 13%   | 91        | 32%       | 2            | 25%       | 30         | 38%      | 4<br>8        | 33%          |
|        | 4.5 - 5.5                                                                     | 65        | 39€       | 10          | 43%   | 76        | 27%       | 4            | 50%       | . 25       | 32%      |               | 67%          |
|        | 5.5 - 6.5                                                                     | 31        | 19%       | 5           | 22%   | 25        | 9%        | 1            | 13%       | 5          | 68       | 0             | 0%           |
|        | 6.5 - 7.5                                                                     | 4         | . 2%      | 5           | 98    | 6         | 28        | 1            | 13%       | 6          | 88       | 0             | 90           |
|        | 7.5 <                                                                         | · 0       | 9.0       | 0           | 9€    | . 7       | 28        | 0            | 98        | 0          | . 08     | 0             | 98           |
|        |                                                                               |           |           |             |       |           | + ,*      |              |           |            |          |               |              |
| Paddy  | , Rainfed                                                                     |           |           | _           |       |           |           |              |           | _          |          |               |              |
|        | < 2.5                                                                         | 7         | 6%        | 1           | 88    | 65        | 30%       | 3            | 43%       | 6          | 12%      | 0             | 0%           |
|        | 2.5 = 3.5                                                                     | 41        | 34%       | 1           | 88    | 47        | 22%       | 2            | 29%       | 12         | 24%      | 4             | 44%          |
| -      | 3.5 - 4.5                                                                     | 50        | 41%       | 2           | 17%   | 58        | 27%       | : 0          | 90        | 23         | 46%      | 5             | 56%          |
|        | 4.5 - 5.5                                                                     | 23        | 19%       | 8           | 67%   | 39.       | 18%       | 1            | 148       | . 9        | 18%      | • 0           | 0.8          |
|        | 5.5 - 6.5                                                                     | 1         | 1%        | 0           | 08    | 3         | 1%        | 0            | 908       | 0          | 90       | 0             | 0%           |
|        | 6.5 <                                                                         | . 0       | 0%        | 0           | 0%    | 4         | 28        | 1            | 14%       | 0          | 98       | 0             | 0%           |
|        |                                                                               |           |           |             |       |           |           | 100          |           |            |          |               |              |
| Paddy  | , Upland                                                                      | 4         |           |             |       |           |           |              |           |            |          | 2 -           |              |
| _      | < 1.5                                                                         | . 1       | 5%        | 1           | 13%   | 5         | 45%       | 0            |           | - 0        | 0%       | 0             |              |
|        | 1.5 - 2.5                                                                     | 12        | 55%       | 0           | 0%    | 5         | 45%       | 0            |           | 11         | 92%      | . 0           |              |
|        | 2.5 - 3.5                                                                     | 8         | 36%       | 6           | 75%   | 0         | 0%        | 0            |           | . 1        | 88       | 0             |              |
|        | 3.5 <                                                                         | 1         | 5%        | . 1         | 13%   | 1         | 9%        | . 0          |           | 0          | 0%       | 0             |              |
|        |                                                                               | -         | 30        | _           |       |           |           | v            |           | ·          | •        | •             |              |
| Maize  | i.                                                                            |           |           |             |       |           |           |              |           |            |          |               | •            |
| 110120 | < 1.5                                                                         | 0         | 0%        | 0           | 0%    | 52        | 448       | 1            | 17%       | 3.         | 88       | . 0           | 0%           |
|        | 1.5 ~ 2.5                                                                     | 23        | 30%       | 2           | 25%   | 29        | 24%       | 3            | 50%       | 21         | 57%      | 3             | 43%          |
|        | 2.5 - 3.5                                                                     | 32        | 42%       | 5           | 63%   | 32        | 27%       | 2            | 33%       | 12         | 32%      | . 4           | 57%          |
|        | 3.5 <                                                                         | 32<br>22  | 29%       | 1           | 13%   | 52<br>6   | 276<br>58 | . 0          |           | 12         | 38       | 0             |              |
|        | 3.5 <                                                                         | 2.2       | 296       | Т           | 13.2  | Ο,        | 24        | . <b>U</b> . | 0.6       | <u>.</u>   | ১৬       | U             | 0%           |
| O      |                                                                               |           |           |             |       |           |           | 11           |           |            |          |               |              |
| Cassa  |                                                                               |           | • • •     |             | 0.0   | 2.0       | 0.00      |              | 4.000     | 4          |          |               |              |
|        | < 7.5                                                                         | 2         | 4%        | 0           | 80    | 39        | 83%       | 1            | 100%      | 1          | 48       | 0             | 80           |
|        | 7.5 - 12.5                                                                    | 7         | 14%       | 1           | 20%   | 8         | 17%       | 0,           | 90        | 13         | 57%      | 9             | 69%          |
|        | 12.5 - 17.5                                                                   | 15        | 30%       | 1           | 20%   | 0         | 80        | 0            | 80        | 7          | 30%      | . 4           | 31%          |
|        | 17.5 <                                                                        | 26        | 52%       | 3           | 60%   | 0         | 80        | 0            | 98        | 2          | 98       | 0             | 08           |
|        |                                                                               |           |           |             |       |           |           |              |           |            |          |               |              |
| Peanu  |                                                                               |           |           |             |       |           |           |              |           |            |          |               |              |
|        | < 0.75                                                                        | 2         | 5%        | 0           |       | 20        | 18%       | 3            | 75%       | 21         | 51%      | ⊹.3           | 60%          |
|        | 0.75 - 1.25                                                                   | 9         | 248       | 0           | 0%    | 61        | 54%       | 1            | 25%       | 8          | 20%      | , 1           | 20%          |
|        | 1.25 - 1.75                                                                   | 14        | 37%       | 3           | 100%  | 14        | 12%       | 0.0          | 98        | 4          | 10%      | 1             | 20%          |
|        | 1.75 <                                                                        | 13        | 34%       | 0           | 0%    | 18        | 16%       | 0            | 0%        | 8          | 20%      | . 0           | 90           |
|        | $(1, \dots, 1, n) \in \mathbb{R}^{n \times n} \times \mathbb{R}^{n \times n}$ |           |           |             |       |           | 10 miles  | 4000         | 142       |            | 1        | 13.           |              |
| Grean  | Peas                                                                          |           |           |             |       |           |           |              | 1.5       |            | : "      | 41.           |              |
|        | < 0.75                                                                        | 0         |           | : 0         |       | 31        | 55%       | 2            | 67%       | 56         | 84%      | 9             | 69%          |
|        | 0.75 - 1.25                                                                   | 0         |           | 0           |       | 17        | 30%       | · · · 1      | 33%       | 9          | 13%      |               | 31%          |
|        | 1.25 - 1.75                                                                   | ŏ         |           | ő           |       | 3         | 5%        | ō            | 0%        | ő          | 0%       | Ô             | - 0%         |
|        | 1.75 <                                                                        | ő         |           | ő           |       | 5         | 98        | 0            | 0%        | 2          | 38       | 0.            | 0.8          |
|        |                                                                               | •         |           | . •         |       | •         | 70        | J            | Ub        | 2          | 7.0      |               | 0.8          |
| Soybea | an                                                                            |           |           |             |       |           |           |              |           |            |          |               |              |
| Polyne | « 0.75                                                                        | 1         | 17%       | 0           |       | 1.0       | 21%       |              | Λ0.       | 1.2        | 160      | า             | 1 1 0        |
|        |                                                                               |           |           | 0           |       | 10        |           | 0            | 80        | 13         | 15%      | 2             | 14%          |
|        | 0.75 - 1.25                                                                   | 4         | 67%       | 0           |       | 27        | 57%       | 2            | 50%       | 69         | 78%      | 12            | 86%          |
|        | 1.25 - 1.75                                                                   | 1         | 17%<br>0% | 0           |       | : 8       | 17%       | 2            | 50%<br>0% | 5          | 6%<br>1% | 0             | . 0%         |
|        | 1.75 <                                                                        | 0         |           | 0           |       | 2         | 48        | 0            |           | 1          |          | 0 -           | 08           |