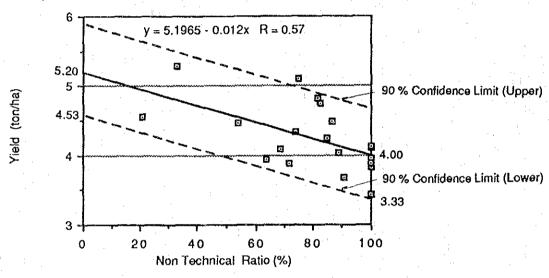

## Paddy Yield and Non Technical Irrigation Ratio in North Sumatra, 1989

Paddy Yield and Non Technical Irrigation Ratio in South Sulawesi, 1989

Paddy Yield and Non Technical Irrigation Ratio in NTB, 1989

Fig. VI-6 PADDY YIELD AND NON TECHNICAL IRRIGATION RATIO

Table VI-9 CROP YIELD RATES ON WITH AND WITHOUT PROJECT CONDITION

|                 |                    |                 |                    |                 | (Unit              | : ton/ha)       |
|-----------------|--------------------|-----------------|--------------------|-----------------|--------------------|-----------------|
| Corp            | North S            | umatra          | South Su           | lawesi          | West Nusa          | Tenggara        |
|                 | Without<br>Project | With<br>Project | Without<br>Project | With<br>Project | Without<br>Project | With<br>Project |
| Irrigated Paddy | 2.87               | 3.88            | 3.33               | 4.29            | 3.38               | 4.33            |
| Rainfed Paddy   | 2.15               | 2.15            | 2.50               | 2.50            |                    | 2.54            |
| Dry Paddy       | 1.63               | 1.63            | 1.52               | 1.52            | 1.64               | 1.64            |
| Maize           | 1.67               | 1.67            | 1.28               | 1.28            | 1.56               | 1.56            |
| Cassava         | 9.81               | 9.81            | 9.31               | 9.31            | 9.87               | 9.87            |
| Seweet Potato   | 7.41               | 7.41            | 6.44               | 6.44            | 9.45               | 9.45            |
| Peanut          | 0.87               | 0.87            | 0.00               | 0.88            |                    | 1.05            |
| Soybean         | 0.82               | 0.82            | 0.85               | 0.85            |                    | 0.94            |
| Green Pea       | 0.75               | 0.75            | 0.73               | 0.73            | 0.39               | 0.39            |