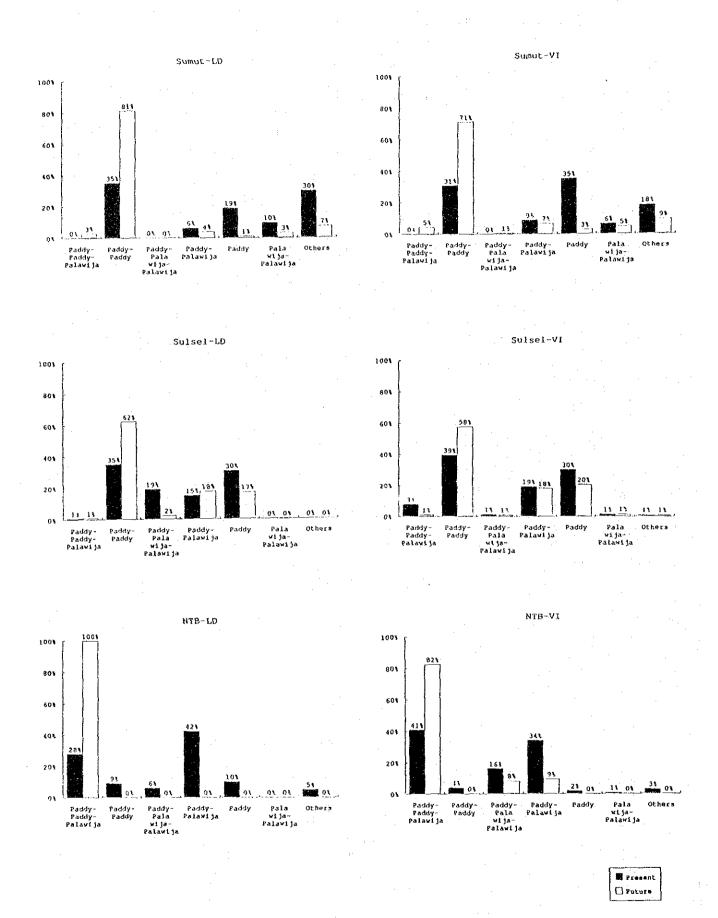

Table VI-5 SUMMARY OF INVENTORY SURVEY, CROPPING PATTERN

| •                                      | No        | cth Sun | natra |      | Sot   | ith Sul | awesi      |      | West  | Nusa 1 | 'enggar | a    |
|----------------------------------------|-----------|---------|-------|------|-------|---------|------------|------|-------|--------|---------|------|
|                                        | VI        |         | LD    |      | ·VI   |         | $_{ m LD}$ |      | VI    |        | LD      |      |
|                                        | PR.       | FU.     | PR.   | FU.  | PR.   | FU.     | PR.        | FU.  | PR.   | FU.    | PR.     | FŲ.  |
| Cropping Pattern (accumulated area     | in ha)    |         |       |      |       |         | ÷          |      |       |        |         |      |
| a Paddy-Paddy-<br>Palawija             | 55        | 1738    | 0     | 225  | 3864  | 470     | 20         | 20   | 6100  | 3937   | 2747    | 152  |
| b Paddy-Paddy                          | 11593     | 27139   | 2642  | 6219 | 19907 | 26919   | 1003       | 1385 | 560   | 0      | 901     | . 0  |
| c Paddy-Palawija-<br>Palawija          | 20        | 225     | 0     | 2    | 633   | 412     | 542        | 50   | 2397  | 387    | 599     | 0    |
| d Paddy-Palawija                       | 3328      | 2555    | 478   | 311  | 9654  | 8344    | 425        | 390  | 5089  | 450    | 4177    | 0    |
| e Paddy                                | 13143     | 1116    | 1435  | 86   | 15217 | 9505    | 872        | 377  | 281   | 0      | 994     | 0    |
| f Palawija-<br>Palawija                | 2423      | 1833    | 735   | 252  | 704   | 673     | 0          | 0    | 103   | 0      | 0       | 0    |
| g Others                               | 6899      | 3597    | 2265  | 572  | 469   | 397     | 0          | 0    | 431   | 0      | 476     | 0    |
| h Total                                | 37461     | 38203   | 7555  | 7667 | 50448 | 46720   | 2862       | 2222 | 14961 | 4774   | 9894    | 152  |
|                                        |           |         |       |      |       |         |            |      |       |        |         |      |
| Cropping Intensity<br>(calculated on t | the ab    | ove da  | ta)   |      |       |         |            |      |       |        |         |      |
| 1 Overall<br>(Paddy+palawija)          | 157%<br>) | 202%    | 173%  | 202% | 179%  | 181%    | 189%       | 186% | 257%  | 291%   | 225%    | 300% |
| 2 Paddy<br>(excl. palawija)            | 130%      | 178%    | 136%  | 187% | 146%  | 158%    | 136%       | 163% | 145%  | 182%   | 139%    | 200% |

PR.: Present Yield Rate FU.: Future Yield Rate

Fig. VI-3 SUMMARY OF INVENTORY SURVEY, CROPPING PATTERN ON WET PADDY FIELD

Table VI-6 SUMMARY OF INVENTORY SURVEY, YIELD RATE OF FOOD CROPS

| Crops   |             |          | No:   | rth Su | matra |       | Sor   | ıth Su | lawesi |       | West  | Musa  | Tengga              | ra    |
|---------|-------------|----------|-------|--------|-------|-------|-------|--------|--------|-------|-------|-------|---------------------|-------|
|         |             |          | VI    |        | ΓD    |       | VI    |        | LD     |       | VI    | masa  | LD                  | La    |
|         |             | (Unit)   | PR.   | FU.    | PR.   | FU.   | PR.   | FU.    | PR.    |       | PR.   | FU.   |                     | FU.   |
| Paddy   | , Wet       | Season   |       |        |       |       |       |        | ***    |       |       |       |                     |       |
|         | X           | (t/ha)   | 4.8   |        |       |       | 4.5   | 6.0    | 5.1    | 6.1   | 4.5   | 6.3   | 4.8                 | 6.8   |
|         | STD         |          | 0.951 | 1.395  | 1,147 | 1.262 | 1.097 | 1.333  | 1.294  | 1,499 | 0.990 | 0.993 | 0.541               | 0.552 |
|         | n           | (nos.)   | 222   | 242    | 30    | 31    | 319   | 298    | 8      | 8     | 123   | 115   |                     | 18    |
|         | :           |          |       |        | •     |       |       |        |        |       |       |       |                     |       |
| Paddy   |             | Season   |       | •      | * .   |       |       |        |        |       | . :   |       |                     |       |
|         |             | (t/ha)   | 4.6   | 6.2    | 4.8   | 6.0   | 4.2   | 5.6    | 4.9    | 5.9   | 4.3   | 5.3   | 4.5                 | 5.5   |
|         | STD         |          | 0.946 | 1.319  | 1.115 | 1.274 | 1.262 | 1.376  | 1.056  | 1.302 | 1.118 | 1.008 | 0.306               | 0.431 |
|         | n           | (nos.)   | 166   | 221    | 23    | 29    | 284   | 266    | 8      |       |       | 73    |                     | 12    |
|         |             |          |       |        |       |       |       |        |        |       |       |       |                     |       |
| Paddy   |             | ıfed     |       |        |       |       |       |        |        |       |       |       |                     |       |
|         | X ·         | (t/ha)   | 3.5   | 5.3    | 4.1   | 5.3   | 3.3   | 4.6    | 3.4    | 4.4   | 3.5   | 4.6   | 3.4                 | 4.8   |
|         | STD         |          | 0.786 | 0.933  | 0.953 | 0.857 |       | 1.520  | 1.749  |       |       |       | 0.513               |       |
|         | n           | (nos.)   | 122   | 102    | 12    | 11    | 216   | 198    | 7      | 7     | 50    | 47    | 11                  | 10    |
| n - 4 4 |             |          |       |        |       |       |       |        |        |       |       |       |                     |       |
| Paddy   | , Upla<br>X | (t/ha)   | : 2 2 | 3.4    | 2 7   | 2 0   | 1 6   |        |        |       |       |       |                     |       |
|         | STD         | (t/fid)  |       |        |       |       |       |        |        |       | 2.1   |       |                     |       |
|         | n ·         | (nos.)   |       | 1.109  | 8     |       |       |        |        |       | 0.521 |       |                     |       |
| ÷       | 11          | (nos.)   | 22    | 10     | 8     | ,     | 11    | 11     | 0      | 0     | 12    | 10    | 0                   | 0     |
| Maize   |             |          |       | •      |       |       |       |        |        |       |       |       |                     |       |
| Marze   | X           | (t/ha)   |       | 4.0    | 2.9   | 3.9   | 1.8   | 2 6    | 2 1    | 2 6   | 2 1   | 2 2   | 2.4                 | 2 7   |
|         | STD .       | (c) na/  |       |        |       |       |       |        |        | 2.6   | 2.1   | 2.7   | $\frac{2.4}{0.404}$ | 2.7   |
|         | n .         | (nos.)   |       | 72     | 8     | 7     |       | 110    |        |       | 37    | 32    |                     | 0.330 |
|         | **          | (1103.)  | ,,    | 12     | U     | ,     | 117   | 110    |        | · ·   | 37    | 32    | 9                   | 0     |
| Cassa   | va          |          |       |        |       | 4.2   |       |        | 1      |       |       |       |                     |       |
| ouoou   | ×X          | (t/ha)   | 17 6  | 22 4   | 19 0  | 23 3  | 5 Q   | 8 N    | 5.0    | 7.0   | 12 0  | 16.1  | 11.7                | 16 6  |
|         | STD         | (c) na,  |       | 5.538  |       |       |       |        |        |       |       |       | 1.768               |       |
|         | n           | (nos.)   |       |        |       | 4     |       |        |        |       |       |       |                     | 11    |
|         | **          | (1100.7  | 30    | 43     |       |       | -3: / | 4.7    | 1      |       | 2.3   | 19    | . 13                | тŤ    |
| Peanu   | ts          |          |       |        |       |       |       |        |        |       |       |       | 1.                  |       |
|         | X           | (t/ha)   | 15    | 2.1    | 1 - 3 | 2.0   | 1 2   | 1 7    | 0.6    | 1 2   | 1.1   | 1 5   | 0.8                 | 0.9   |
|         | STD         |          |       |        |       |       |       |        |        |       |       |       | 0.378               |       |
|         | n           | (nos.)   |       |        |       | 3     |       |        |        |       |       |       | *                   | 6     |
|         |             | (1100.)  | 30    | 30     |       | ,     | 113   | ,,     | -      |       |       |       | •                   | Ü     |
| Grean   | Peas        |          |       |        |       |       |       |        |        |       |       |       |                     |       |
|         | X           | (t/ha)   | 0.8   | 1.2    |       |       | 1.1   | 1.5    | 0.6    | 0.8   | 0.8   | 1.1   | 0.7                 | 1.1   |
|         | STD         |          | 0.589 |        |       |       | 1.485 | 1.593  | 0.208  | 0.289 | 0.830 | 0.622 | 0.185               | 0.163 |
|         |             | (nos.)   | 3     |        | 0     |       |       | 50     | 3      |       |       |       |                     | 12    |
| ٠       |             | ,,       | ,     | ū      | v     | ·     |       |        | J      | •     | • •   |       |                     |       |
| Soybe   | an          | •        |       |        |       |       |       |        |        |       |       |       |                     |       |
| -       | X           | :(t/ha)  | 0.9   | 1.2    |       |       | 1.1   | 1.7    | 1.3    | 1.8   | 1.0   | 1 4   | 1.0                 | 1.6   |
|         | STD         | ŕ        |       | 0.192  |       |       | 0.972 | 1.175  | 0.245  | 0.403 | 0.789 | 0.222 | 0.199               | 0.692 |
| •       | n           | (nos.)   | 6     | 5      | 0     | 0     | 47    | 44     | 4      | 4     | 88    | 70    | 16                  | 13    |
|         |             | <u> </u> | 3     |        |       |       |       |        |        |       | :     |       |                     |       |