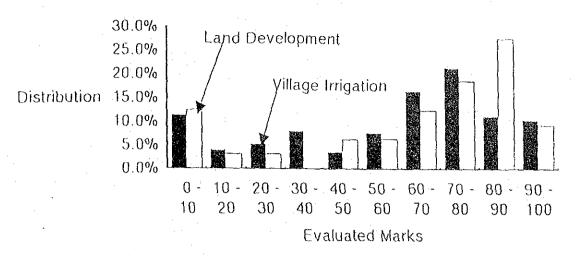

PR.: Present Yield Rate FU.: Future Yield Rate

Fig. VI-3 SUMMARY OF INVENTORY SURVEY, CROPPING PATTERN ON WET PADDY FIELD

Table VI-6 SUMMARY OF INVENTORY SURVEY, YIELD RATE OF FOOD CROPS

| Crops   |             |          | No:   | rth Su | matra |       | Sor   | ıth Su | lawesi |       | West  | Musa  | Tengga              | ra    |
|---------|-------------|----------|-------|--------|-------|-------|-------|--------|--------|-------|-------|-------|---------------------|-------|
|         |             |          | VI    |        | ΓD    |       | VI    |        | LD     |       | VI    | masa  | LD                  | La    |
|         |             | (Unit)   | PR.   | FU.    | PR.   | FU.   | PR.   | FU.    | PR.    |       | PR.   | FU.   |                     | FU.   |
| Paddy   | , Wet       | Season   |       |        |       |       |       |        | ***    |       |       |       |                     |       |
|         | X           | (t/ha)   | 4.8   |        |       |       | 4.5   | 6.0    | 5.1    | 6.1   | 4.5   | 6.3   | 4.8                 | 6.8   |
|         | STD         |          | 0.951 | 1.395  | 1,147 | 1.262 | 1.097 | 1.333  | 1.294  | 1,499 | 0.990 | 0.993 | 0.541               | 0.552 |
|         | n           | (nos.)   | 222   | 242    | 30    | 31    | 319   | 298    | 8      | 8     | 123   | 115   |                     | 18    |
|         | :           |          |       |        | •     |       |       |        |        |       |       |       |                     |       |
| Paddy   |             | Season   |       | •      | * .   |       |       |        |        |       | . :   |       |                     |       |
|         |             | (t/ha)   | 4.6   | 6.2    | 4.8   | 6.0   | 4.2   | 5.6    | 4.9    | 5.9   | 4.3   | 5.3   | 4.5                 | 5.5   |
|         | STD         |          | 0.946 | 1.319  | 1.115 | 1.274 | 1.262 | 1.376  | 1.056  | 1.302 | 1.118 | 1.008 | 0.306               | 0.431 |
|         | n           | (nos.)   | 166   | 221    | 23    | 29    | 284   | 266    | 8      |       |       | 73    |                     | 12    |
|         |             |          |       |        |       |       |       |        |        |       |       |       |                     |       |
| Paddy   |             | ıfed     |       |        |       |       |       |        |        |       |       |       |                     |       |
|         | X ·         | (t/ha)   | 3.5   | 5.3    | 4.1   | 5.3   | 3.3   | 4.6    | 3.4    | 4.4   | 3.5   | 4.6   | 3.4                 | 4.8   |
|         | STD         |          | 0.786 | 0.933  | 0.953 | 0.857 |       | 1.520  | 1.749  |       |       |       | 0.513               |       |
|         | n           | (nos.)   | 122   | 102    | 12    | 11    | 216   | 198    | 7      | 7     | 50    | 47    | 11                  | 10    |
| n - 4 4 |             |          |       |        |       |       |       |        |        |       |       |       |                     |       |
| Paddy   | , Upla<br>X | (t/ha)   | : 2 2 | 3.4    | 2 7   | 2 0   | 1 6   |        |        |       |       |       |                     |       |
|         | STD         | (t/fid)  |       |        |       |       |       |        |        |       | 2.1   |       |                     |       |
|         | n ·         | (nos.)   |       | 1.109  | 8     |       |       |        |        |       | 0.521 |       |                     |       |
| ÷       | 11          | (nos.)   | 22    | 10     | 8     | ,     | 11    | 11     | 0      | 0     | 12    | 10    | 0                   | 0     |
| Maize   |             |          |       | •      |       |       |       |        |        |       |       |       |                     |       |
| Marze   | X           | (t/ha)   |       | 4.0    | 2.9   | 3.9   | 1.8   | 2 6    | 2 1    | 2 6   | 2 1   | 2 2   | 2.4                 | 2 7   |
|         | STD .       | (c) na/  |       |        |       |       |       |        |        | 2.6   | 2.1   | 2.7   | $\frac{2.4}{0.404}$ | 2.7   |
|         | n .         | (nos.)   |       | 72     | 8     | 7     |       | 110    |        |       | 37    | 32    |                     | 0.330 |
|         | **          | (1103.)  | ,,    | 12     | U     | ,     | 117   | 110    |        | · ·   | 37    | 32    | 9                   | 0     |
| Cassa   | va          |          |       |        |       | 4.2   |       |        | 1      |       |       |       |                     |       |
| ouoou   | ×X          | (t/ha)   | 17 6  | 22 4   | 19 0  | 23 3  | 5 Q   | 8 N    | 5.0    | 7.0   | 12 0  | 16.1  | 11.7                | 16 6  |
|         | STD         | (c) na,  |       | 5.538  |       |       |       |        |        |       |       |       | 1.768               |       |
|         | n           | (nos.)   |       |        |       | 4     |       |        |        |       |       |       |                     | 11    |
|         | **          | (1100.7  | 30    | 43     |       |       | -3: / | 4.7    | 1      |       | 2.3   | 19    | . 13                | тŤ    |
| Peanu   | ts          |          |       |        |       |       |       |        |        |       |       |       | 1.                  |       |
|         | X           | (t/ha)   | 15    | 2.1    | 1 - 3 | 2.0   | 1 2   | 1 7    | 0.6    | 1 2   | 1.1   | 1 5   | 0.8                 | 0.9   |
|         | STD         |          |       |        |       |       |       |        |        |       |       |       | 0.378               |       |
|         | n           | (nos.)   |       |        |       | 3     |       |        |        |       |       |       | *                   | 6     |
|         |             | (1100.)  | 30    | 30     |       | ,     | 113   | ,,     | -      |       |       |       | •                   | Ü     |
| Grean   | Peas        |          |       |        |       |       |       |        |        |       |       |       |                     |       |
|         | X           | (t/ha)   | 0.8   | 1.2    |       |       | 1.1   | 1.5    | 0.6    | 0.8   | 0.8   | 1.1   | 0.7                 | 1.1   |
|         | STD         |          | 0.589 |        |       |       | 1.485 | 1.593  | 0.208  | 0.289 | 0.830 | 0.622 | 0.185               | 0.163 |
|         |             | (nos.)   | 3     |        | 0     |       |       | 50     | 3      |       |       |       |                     | 12    |
| ٠       |             | ,,       | ,     | ū      | v     | ·     |       |        | J      | •     | • •   |       |                     |       |
| Soybe   | an          | •        |       |        |       |       |       |        |        |       |       |       |                     |       |
| -       | X           | :(t/ha)  | 0.9   | 1.2    |       |       | 1.1   | 1.7    | 1.3    | 1.8   | 1.0   | 1 4   | 1.0                 | 1.6   |
|         | STD         | ŕ        |       | 0.192  |       |       | 0.972 | 1.175  | 0.245  | 0.403 | 0.789 | 0.222 | 0.199               | 0.692 |
| •       | n           | (nos.)   | 6     | 5      | 0     | 0     | 47    | 44     | 4      | 4     | 88    | 70    | 16                  | 13    |
|         |             | <u> </u> | 3     |        |       |       |       |        |        |       | :     |       |                     |       |