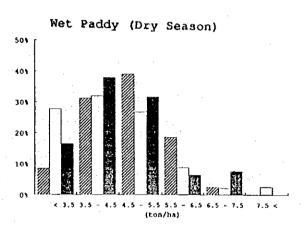

PR.: Present Yield Rate FU.: Future Yield Rate

X : Average
STD: Standard Deviation
n : Number of Sample

(1/2)

Wet Paddy (Dry Season)

Wet Paddy (Rainfed)

Present

Fig. VI-4 SUMMARY OF INVENTORY SURVEY, AVERAGE YIELD RATE OF FOOD CROPS