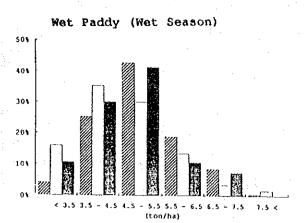

PR.: Present Yield Rate FU.: Future Yield Rate

Fig. VI-3 SUMMARY OF INVENTORY SURVEY, CROPPING PATTERN ON WET PADDY FIELD

Table VI-6 SUMMARY OF INVENTORY SURVEY, YIELD RATE OF FOOD CROPS

| Crops   |             |          | No:   | rth Su | matra |       | Sor   | ıth Su | lawesi |       | West  | Musa  | Tengga              | ra    |
|---------|-------------|----------|-------|--------|-------|-------|-------|--------|--------|-------|-------|-------|---------------------|-------|
|         |             |          | VI    |        | ΓD    |       | VI    |        | LD     |       | VI    | masa  | LD                  | La    |
|         |             | (Unit)   | PR.   | FU.    | PR.   | FU.   | PR.   | FU.    | PR.    |       | PR.   | FU.   |                     | FU.   |
| Paddy   | , Wet       | Season   |       |        |       |       |       |        | ***    |       |       |       |                     |       |
|         | X           | (t/ha)   | 4.8   |        |       |       | 4.5   | 6.0    | 5.1    | 6.1   | 4.5   | 6.3   | 4.8                 | 6.8   |
|         | STD         |          | 0.951 | 1.395  | 1,147 | 1.262 | 1.097 | 1.333  | 1.294  | 1,499 | 0.990 | 0.993 | 0.541               | 0.552 |
|         | n           | (nos.)   | 222   | 242    | 30    | 31    | 319   | 298    | 8      | 8     | 123   | 115   |                     | 18    |
|         | :           |          |       |        | •     |       |       |        |        |       |       |       |                     |       |
| Paddy   |             | Season   |       | •      | * .   |       |       |        |        |       | . :   |       |                     |       |
|         |             | (t/ha)   | 4.6   | 6.2    | 4.8   | 6.0   | 4.2   | 5.6    | 4.9    | 5.9   | 4.3   | 5.3   | 4.5                 | 5.5   |
|         | STD         |          | 0.946 | 1.319  | 1.115 | 1.274 | 1.262 | 1.376  | 1.056  | 1.302 | 1.118 | 1.008 | 0.306               | 0.431 |
|         | n           | (nos.)   | 166   | 221    | 23    | 29    | 284   | 266    | 8      |       |       | 73    |                     | 12    |
|         |             |          |       |        |       |       |       |        |        |       |       |       |                     |       |
| Paddy   |             | ıfed     |       |        |       |       |       |        |        |       |       |       |                     |       |
|         | X ·         | (t/ha)   | 3.5   | 5.3    | 4.1   | 5.3   | 3.3   | 4.6    | 3.4    | 4.4   | 3.5   | 4.6   | 3.4                 | 4.8   |
|         | STD         |          | 0.786 | 0.933  | 0.953 | 0.857 |       | 1.520  | 1.749  |       |       |       | 0.513               |       |
|         | n           | (nos.)   | 122   | 102    | 12    | 11    | 216   | 198    | 7      | 7     | 50    | 47    | 11                  | 10    |
| n - 4 4 |             |          |       |        |       |       |       |        |        |       |       |       |                     |       |
| Paddy   | , Upla<br>X | (t/ha)   | : 2 2 | 3.4    | 2 7   | 2 0   | 1 6   |        |        |       |       |       |                     |       |
|         | STD         | (t/fid)  |       |        |       |       |       |        |        |       | 2.1   |       |                     |       |
|         | n ·         | (nos.)   |       | 1.109  | 8     |       |       |        |        |       | 0.521 |       |                     |       |
| ÷       | 11          | (nos.)   | 22    | 10     | 8     | ,     | 11    | 11     | 0      | 0     | 12    | 10    | 0                   | 0     |
| Maize   |             |          |       | •      |       |       |       |        |        |       |       |       |                     |       |
| Marze   | X           | (t/ha)   |       | 4.0    | 2.9   | 3.9   | 1.8   | 2 6    | 2 1    | 2 6   | 2 1   | 2 2   | 2.4                 | 2 7   |
|         | STD .       | (c) na/  |       |        |       |       |       |        |        | 2.6   | 2.1   | 2.7   | $\frac{2.4}{0.404}$ | 2.7   |
|         | n .         | (nos.)   |       | 72     | 8     | 7     |       | 110    |        |       | 37    | 32    |                     | 0.330 |
|         | **          | (1103.)  | ,,    | 12     | U     | ,     | 117   | 110    |        | · ·   | 37    | 32    | 9                   | 0     |
| Cassa   | va          |          |       |        |       | 4.2   |       |        | 1      |       |       |       |                     |       |
| ouoou   | ×X          | (t/ha)   | 17 6  | 22 4   | 19 0  | 23 3  | 5 Q   | 8 N    | 5.0    | 7.0   | 12 0  | 16.1  | 11.7                | 16 6  |
|         | STD         | (c) na,  |       | 5.538  |       |       |       |        |        |       |       |       | 1.768               |       |
|         | n           | (nos.)   |       |        |       | 4     |       |        |        |       |       |       |                     | 11    |
|         | **          | (1100.7  | 30    | 43     |       |       | -3: / | 4.7    | 1      |       | 2.3   | 19    | . 13                | тŤ    |
| Peanu   | ts          |          |       |        |       |       |       |        |        |       |       |       | 1.                  |       |
|         | X           | (t/ha)   | 15    | 2.1    | 1 - 3 | 2.0   | 1 2   | 1 7    | 0.6    | 1 2   | 1.1   | 1 5   | 0.8                 | 0.9   |
|         | STD         |          |       |        |       |       |       |        |        |       |       |       | 0.378               |       |
|         | n           | (nos.)   |       |        |       | 3     |       |        |        |       |       |       | *                   | 6     |
|         |             | (1100.)  | 30    | 30     |       | ,     | 113   | ,,     | -      |       |       |       | •                   | Ü     |
| Grean   | Peas        |          |       |        |       |       |       |        |        |       |       |       |                     |       |
|         | X           | (t/ha)   | 0.8   | 1.2    |       |       | 1.1   | 1.5    | 0.6    | 0.8   | 0.8   | 1.1   | 0.7                 | 1.1   |
|         | STD         |          | 0.589 |        |       |       | 1.485 | 1.593  | 0.208  | 0.289 | 0.830 | 0.622 | 0.185               | 0.163 |
|         |             | (nos.)   | 3     |        | 0     |       |       | 50     | 3      |       |       |       |                     | 12    |
| ٠       |             | ,,       | ,     | ū      | v     | ·     |       |        | J      | •     | • •   |       |                     |       |
| Soybe   | an          | •        |       |        |       |       |       |        |        |       |       |       |                     |       |
| -       | X           | :(t/ha)  | 0.9   | 1.2    |       |       | 1.1   | 1.7    | 1.3    | 1.8   | 1.0   | 1 4   | 1.0                 | 1.6   |
|         | STD         | ŕ        |       | 0.192  |       |       | 0.972 | 1.175  | 0.245  | 0.403 | 0.789 | 0.222 | 0.199               | 0.692 |
| •       | n           | (nos.)   | 6     | 5      | 0     | 0     | 47    | 44     | 4      | 4     | 88    | 70    | 16                  | 13    |
|         |             | <u> </u> | 3     |        |       |       |       |        |        |       | :     |       |                     |       |