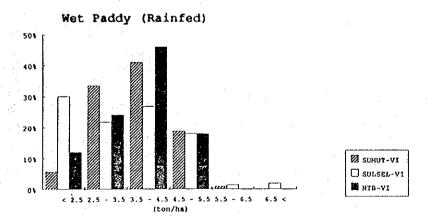

PR.: Present Yield Rate FU.: Future Yield Rate

X : Average
STD: Standard Deviation
n : Number of Sample

(1/2)

Wet Paddy (Dry Season)

Wet Paddy (Rainfed)

Present

Fig. VI-4 SUMMARY OF INVENTORY SURVEY, AVERAGE YIELD RATE OF FOOD CROPS