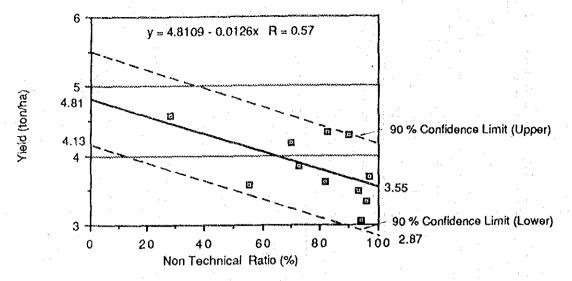

## Paddy Yield and Non Technical Irrigation Ratio in North Sumatra, 1989

Paddy Yield and Non Technical Irrigation Ratio in South Sulawesi, 1989

Paddy Yield and Non Technical Irrigation Ratio in NTB, 1989

Fig. VI-6 PADDY YIELD AND NON TECHNICAL IRRIGATION RATIO

Table VI-9 CROP YIELD RATES ON WITH AND WITHOUT PROJECT CONDITION

|                 |                    |                 |                    |                 | (Unit              | : ton/ha)       |
|-----------------|--------------------|-----------------|--------------------|-----------------|--------------------|-----------------|
| Corp            | North S            | umatra          | South Su           | lawesi          | West Nusa          | Tenggara        |
|                 | Without<br>Project | With<br>Project | Without<br>Project | With<br>Project | Without<br>Project | With<br>Project |
| Irrigated Paddy | 2.87               | 3.88            | 3.33               | 4.29            | 3.38               | 4.33            |
| Rainfed Paddy   | 2.15               | 2.15            | 2.50               | 2.50            |                    | 2.54            |
| Dry Paddy       | 1.63               | 1.63            | 1.52               | 1.52            | 1.64               | 1.64            |
| Maize           | 1.67               | 1.67            | 1.28               | 1.28            | 1.56               | 1.56            |
| Cassava         | 9.81               | 9.81            | 9.31               | 9.31            | 9.87               | 9.87            |
| Seweet Potato   | 7.41               | 7.41            | 6.44               | 6.44            | 9.45               | 9.45            |
| Peanut          | 0.87               | 0.87            | 0.00               | 0.88            |                    | 1.05            |
| Soybean         | 0.82               | 0.82            | 0.85               | 0.85            |                    | 0.94            |
| Green Pea       | 0.75               | 0.75            | 0.73               | 0.73            | 0.39               | 0.39            |