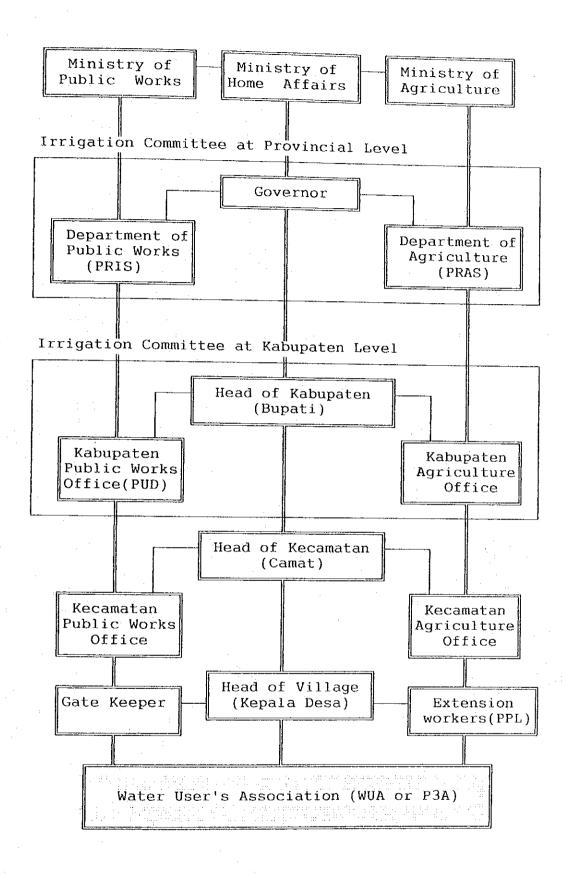

era                                           | 10                                    | and the second second second                 | 3,000          | 1 *                      |
|     |                                                  |                                       | (Sub-total                                   |                | **                       |
|     |                                                  | TOT                                   | AL COST:                                     | 2,016,900      |                          |
|     | •                                                |                                       |                                              |                |                          |

Note; \*: Numbers of Equipment in Each Kabupaten



Fig. VII-1 O&M ORGANIZATION FOR IRRIGATION DEVELOPMENT PROJECTS



Source: Implementation Guidance of P3A Management in Appendix of the Presidential Instruction, No.2,1984.

Fig. VII-2 ORGANIZATION OF WATER USER'S ASSOCIATION(P3A)

## North Sumatra Province



## South Selawesi Province



## West Nusa Tenggara Province



Fig. VII-3 DISTRIBUTION OF EVALUATED MARKS



Fig. VII-4 IMPROVEMENT PLAN OF FARMER'S ORGANIZATION



Fig. VII-5 PROPOSED ORGANIZATION FOR OWM IMPROVEMENT

## APPENDIX-VIII

APPENDIX-VIII

COST ESTIMATE AND IMPLEMENTATION SCHEDULE

# APPENDIX VIII COST ESTIMATE AND IMPLEMENTATION SCHEDULE

#### 1. COST ESTIMATE

#### 1.1 Construction Cost

#### 1.1.1 Conditions

The construction cost is estimated based on the following conditions.

(1) The exchange rate used in the est