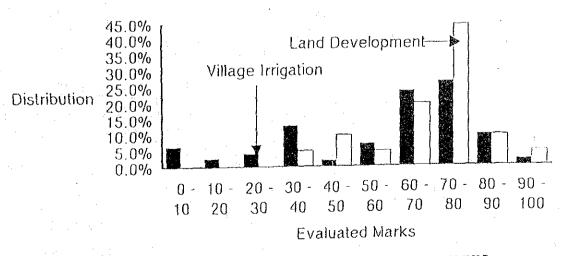

PR.: Present Yield Rate FU.: Future Yield Rate

Fig. VI-3 SUMMARY OF INVENTORY SURVEY, CROPPING PATTERN ON WET PADDY FIELD

Table VI-6 SUMMARY OF INVENTORY SURVEY, YIELD RATE OF FOOD CROPS

| Crops   |             |          | No:   | rth Su | matra |       | Sor   | ıth Su | lawesi |       | West  | Musa  | Tengga              | ra    |
|---------|-------------|----------|-------|--------|-------|-------|-------|--------|--------|-------|-------|-------|---------------------|-------|
|         |             |          | VI    |        | ΓD    |       | VI    |        | LD     |       | VI    | masa  | LD                  | La    |
|         |             | (Unit)   | PR.   | FU.    | PR.   | FU.   | PR.   | FU.    | PR.    |       | PR.   | FU.   |                     | FU.   |
| Paddy   | , Wet       | Season   |       |        |       |       |       |        | ***    |       |       |       |                     |       |
|         | X           | (t/ha)   | 4.8   |        |       |       | 4.5   | 6.0    | 5.1    | 6.1   | 4.5   | 6.3   | 4.8                 | 6.8   |
|         | STD         |          | 0.951 | 1.395  | 1,147 | 1.262 | 1.097 | 1.333  | 1.294  | 1,499 | 0.990 | 0.993 | 0.541               | 0.552 |
|         | n           | (nos.)   | 222   | 242    | 30    | 31    | 319   | 298    | 8      | 8     | 123   | 115   |                     | 18    |
|         | :           |          |       |        | •     |       |       |        |        |       |       |       |                     |       |
| Paddy   |             | Season   |       | •      | * .   |       |       |        |        |       | . :   |       |                     |       |
|         |             | (t/ha)   | 4.6   | 6.2    | 4.8   | 6.0   | 4.2   | 5.6    | 4.9    | 5.9   | 4.3   | 5.3   | 4.5                 | 5.5   |
|         | STD         |          | 0.946 | 1.319  | 1.115 | 1.274 | 1.262 | 1.376  | 1.056  | 1.302 | 1.118 | 1.008 | 0.306               | 0.431 |
|         | n           | (nos.)   | 166   | 221    | 23    | 29    | 284   | 266    | 8      |       |       | 73    |                     | 12    |
|         |             |          |       |        |       |       |       |        |        |       |       |       |                     |       |
| Paddy   |             | ıfed     |       |        |       |       |       |        |        |       |       |       |                     |       |
|         | X ·         | (t/ha)   | 3.5   | 5.3    | 4.1   | 5.3   | 3.3   | 4.6    | 3.4    | 4.4   | 3.5   | 4.6   | 3.4                 | 4.8   |
|         | STD         |          | 0.786 | 0.933  | 0.953 | 0.857 |       | 1.520  | 1.749  |       |       |       | 0.513               |       |
|         | n           | (nos.)   | 122   | 102    | 12    | 11    | 216   | 198    | 7      | 7     | 50    | 47    | 11                  | 10    |
| n - 4 4 |             |          |       |        |       |       |       |        |        |       |       |       |                     |       |
| Paddy   | , Upla<br>X | (t/ha)   | : 2 2 | 3.4    | 2 7   | 2 0   | 1 6   |        |        |       |       |       |                     |       |
|         | STD         | (t/fid)  |       |        |       |       |       |        |        |       | 2.1   |       |                     |       |
|         | n ·         | (nos.)   |       | 1.109  | 8     |       |       |        |        |       | 0.521 |       |                     |       |
| ÷       | 11          | (nos.)   | 22    | 10     | 8     | ,     | 11    | 11     | 0      | 0     | 12    | 10    | 0                   | 0     |
| Maize   |             |          |       | •      |       |       |       |        |        |       |       |       |                     |       |
| Marze   | X           | (t/ha)   |       | 4.0    | 2.9   | 3.9   | 1.8   | 2 6    | 2 1    | 2 6   | 2 1   | 2 2   | 2.4                 | 2 7   |
|         | STD .       | (c) na/  |       |        |       |       |       |        |        | 2.6   | 2.1   | 2.7   | $\frac{2.4}{0.404}$ | 2.7   |
|         | n .         | (nos.)   |       | 72     | 8     | 7     |       | 110    |        |       | 37    | 32    |                     | 0.330 |
|         | **          | (1103.)  | ,,    | 12     | U     | ,     | 117   | 110    |        | · ·   | 37    | 32    | 9                   | 0     |
| Cassa   | va          |          |       |        |       | 4.2   |       |        | 1      |       |       |       |                     |       |
| ouoou   | ×X          | (t/ha)   | 17 6  | 22 4   | 19 0  | 23 3  | 5 Q   | 8 N    | 5.0    | 7.0   | 12 0  | 16.1  | 11.7                | 16 6  |
|         | STD         | (c) na,  |       | 5.538  |       |       |       |        |        |       |       |       | 1.768               |       |
|         | n           | (nos.)   |       |        |       | 4     |       |        |        |       |       |       |                     | 11    |
|         | **          | (1100.7  | 30    | 43     |       |       | -3: / | 4.7    | 1      |       | 2.3   | 19    | . 13                | тŤ    |
| Peanu   | ts          |          |       |        |       |       |       |        |        |       |       |       | 1.                  |       |
|         | X           | (t/ha)   | 15    | 2.1    | 1 - 3 | 2.0   | 1 2   | 1 7    | 0.6    | 1 2   | 1.1   | 1 5   | 0.8                 | 0.9   |
|         | STD         |          |       |        |       |       |       |        |        |       |       |       | 0.378               |       |
|         | n           | (nos.)   |       |        |       | 3     |       |        |        |       |       |       | *                   | 6     |
|         |             | (1100.)  | 30    | 30     |       | ,     | 113   | ,,     | -      |       |       |       | •                   | Ü     |
| Grean   | Peas        |          |       |        |       |       |       |        |        |       |       |       |                     |       |
|         | X           | (t/ha)   | 0.8   | 1.2    |       |       | 1.1   | 1.5    | 0.6    | 0.8   | 0.8   | 1.1   | 0.7                 | 1.1   |
|         | STD         |          | 0.589 |        |       |       | 1.485 | 1.593  | 0.208  | 0.289 | 0.830 | 0.622 | 0.185               | 0.163 |
|         |             | (nos.)   | 3     |        | 0     |       |       | 50     | 3      |       |       |       |                     | 12    |
| ٠       |             | ,,       | ,     | ū      | v     | ·     |       |        | J      | •     | • •   |       |                     |       |
| Soybe   | an          | •        |       |        |       |       |       |        |        |       |       |       |                     |       |
| -       | X           | :(t/ha)  | 0.9   | 1.2    |       |       | 1.1   | 1.7    | 1.3    | 1.8   | 1.0   | 1 4   | 1.0                 | 1.6   |
|         | STD         | ŕ        |       | 0.192  |       |       | 0.972 | 1.175  | 0.245  | 0.403 | 0.789 | 0.222 | 0.199               | 0.692 |
| •       | n           | (nos.)   | 6     | 5      | 0     | 0     | 47    | 44     | 4      | 4     | 88    | 70    | 16                  | 13    |
|         |             | <u> </u> | 3     |        |       |       |       |        |        |       | :     |       |                     |       |