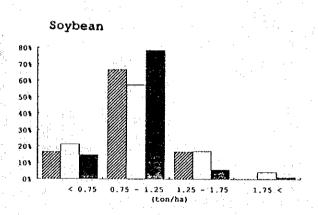

Table VI-7 SUMMARY OF INVENTORY SURVEY, YIELD RATE RANGE OF FOOD CROPS

| ,      |                                                                               | ····      |           |             |       |           |           |              |           |            |          | <u> </u>      | <del>,</del> |
|--------|-------------------------------------------------------------------------------|-----------|-----------|-------------|-------|-----------|-----------|--------------|-----------|------------|----------|---------------|--------------|
| Crops  | Yield Range                                                                   | Nor<br>VI | th Sun    | natra<br>LD |       | Sou<br>VI | th Sul    | lawesi<br>LD |           | West<br>VI | Nusa     | Tenggar<br>LD | a            |
|        | (t/ha)                                                                        | nos.      | ક્ષ       | nos.        | 8.    | nos.      | 8         | nos.         | ક         | nos.       | . 8      | nos.          | 8            |
| Paddy  | , Wet Season                                                                  | ********  |           | *****       |       |           |           |              |           |            |          |               |              |
| *      | < 3.5                                                                         | 9         | 48        | 3           | 10%   | 51        | 16%       | 0            | 0%        | 13         | 11%      | 0             | 0%           |
|        | 3.5 - 4.5                                                                     | 56        | 25%       | 10          | 33%   | 113       | 35%       | 2            | 25%       | 37         | 30%      | 3             | 15%          |
|        | 4.5 - 5.5                                                                     | :95       | 43%       | 9           | 30%   | 96        | 30%       | 4            |           | 51         | 41%      | 15            | 75%          |
|        | 5.5 - 6.5                                                                     | 42        | 19%       | 5           | 17%   | 43        | 13%       | 1            | 13%       | 13         | 11%      | 2             | 10%          |
|        | 6.5 - 7.5                                                                     | 19        | 9%        | 3           | 10%   | 11        | 3%        | 0            | : 0%      | و          | 7%       | ő             | 0%           |
|        | 7.5 <                                                                         | 1         | 0%        | 0           | 0%    | 5         | 2%        | 1            | 13%       | ó          | 0%       | 0             | 0%           |
|        | 1.5,5                                                                         | 1         | US        | U           | 0.8   | Э         | . 43      | , .E         | 730       | U          |          | U             | . 00         |
| Dadd.  | Den Canaan                                                                    | •         |           |             |       |           |           |              | •         |            | 1 1 2 1  |               |              |
| Paddy  | , Dry Season .                                                                | 1.4       | 0.0       |             | . 120 | 70        | 200       | . 0          | 00        | 1.0        | 1.00     | 0             | 0%           |
|        | < 3.5                                                                         | 14        | 88        | 3           | 13%   | 79        | 28%       | 0            | 0%        | 13         | 16%      | . 0           |              |
|        | 3.5 - 4.5                                                                     | 52        | 31%       | 3           | 13%   | 91        | 32%       | 2            | 25%       | 30         | 38%      | 4<br>8        | 33%          |
|        | 4.5 - 5.5                                                                     | 65        | 39€       | 10          | 43%   | 76        | 27%       | 4            | 50%       | . 25       | 32%      |               | 67%          |
|        | 5.5 - 6.5                                                                     | 31        | 19%       | 5           | 22%   | 25        | 9%        | 1            | 13%       | 5          | 68       | 0             | 0%           |
|        | 6.5 - 7.5                                                                     | 4         | . 2%      | 5           | 98    | 6         | 28        | 1            | 13%       | 6          | 88       | 0             | 90           |
|        | 7.5 <                                                                         | · 0       | 9.0       | 0           | 9€    | . 7       | 28        | 0            | 98        | 0          | . 08     | 0             | 98           |
|        |                                                                               |           |           |             |       |           | + ,*      |              |           |            |          |               |              |
| Paddy  | , Rainfed                                                                     |           |           | _           |       |           |           |              |           | _          |          |               |              |
|        | < 2.5                                                                         | 7         | 6%        | 1           | 88    | 65        | 30%       | 3            | 43%       | 6          | 12%      | 0             | 0%           |
|        | 2.5 = 3.5                                                                     | 41        | 34%       | 1           | 88    | 47        | 22%       | 2            | 29%       | 12         | 24%      | 4             | 44%          |
| -      | 3.5 - 4.5                                                                     | 50        | 41%       | 2           | 17%   | 58        | 27%       | : 0          | 90        | 23         | 46%      | 5             | 56%          |
|        | 4.5 - 5.5                                                                     | 23        | 19%       | 8           | 67%   | 39.       | 18%       | 1            | 148       | . 9        | 18%      | • 0           | 0.8          |
|        | 5.5 - 6.5                                                                     | 1         | 1%        | 0           | 08    | 3         | 1%        | 0            | 908       | 0          | 90       | 0             | 0%           |
|        | 6.5 <                                                                         | . 0       | 0%        | 0           | 0%    | 4         | 28        | 1            | 14%       | 0          | 98       | 0             | 0%           |
|        |                                                                               |           |           |             |       |           |           | 100          |           |            |          |               |              |
| Paddy  | , Upland                                                                      | 4         |           |             |       |           |           |              |           |            |          | 2 -           |              |
| _      | < 1.5                                                                         | . 1       | 5%        | 1           | 13%   | 5         | 45%       | 0            |           | - 0        | 0%       | 0             |              |
|        | 1.5 - 2.5                                                                     | 12        | 55%       | 0           | 0%    | 5         | 45%       | 0            |           | 11         | 92%      | . 0           |              |
|        | 2.5 - 3.5                                                                     | 8         | 36%       | 6           | 75%   | 0         | 0%        | 0            |           | . 1        | 88       | 0             |              |
|        | 3.5 <                                                                         | 1         | 5%        | . 1         | 13%   | 1         | 9%        | . 0          |           | 0          | 0%       | 0             |              |
|        |                                                                               | -         | 30        | _           |       |           |           | v            |           | ·          | •        | •             |              |
| Maize  | i.                                                                            |           |           |             |       |           |           |              |           |            |          |               | •            |
| 110120 | < 1.5                                                                         | 0         | 0%        | 0           | 0%    | 52        | 448       | 1            | 17%       | 3.         | 88       | . 0           | 0%           |
|        | 1.5 ~ 2.5                                                                     | 23        | 30%       | 2           | 25%   | 29        | 24%       | 3            | 50%       | 21         | 57%      | 3             | 43%          |
|        | 2.5 - 3.5                                                                     | 32        | 42%       | 5           | 63%   | 32        | 27%       | 2            | 33%       | 12         | 32%      | . 4           | 57%          |
|        | 3.5 <                                                                         | 32<br>22  | 29%       | 1           | 13%   | 52<br>6   | 276<br>58 | . 0          |           | 12         | 38       | 0             |              |
|        | 3.5 <                                                                         | 2.2       | 296       | Т           | 13.2  | Ο,        | 24        | . <b>U</b> . | 0.6       | <u>.</u>   | ১৬       | U             | 0%           |
| O      |                                                                               |           |           |             |       |           |           | 11           |           |            |          |               |              |
| Cassa  |                                                                               |           | • • •     |             | 0.0   | 2.0       | 0.00      |              | 4.000     | 4          |          |               |              |
|        | < 7.5                                                                         | 2         | 4%        | 0           | 80    | 39        | 83%       | 1            | 100%      | 1          | 48       | 0             | 80           |
|        | 7.5 - 12.5                                                                    | 7         | 14%       | 1           | 20%   | 8         | 17%       | 0,           | 90        | 13         | 57%      | 9             | 69%          |
|        | 12.5 - 17.5                                                                   | 15        | 30%       | 1           | 20%   | 0         | 80        | 0            | 80        | 7          | 30%      | . 4           | 31%          |
|        | 17.5 <                                                                        | 26        | 52%       | 3           | 60%   | 0         | 80        | 0            | 98        | 2          | 98       | 0             | 08           |
|        |                                                                               |           |           |             |       |           |           |              |           |            |          |               |              |
| Peanu  |                                                                               |           |           |             |       |           |           |              |           |            |          |               |              |
|        | < 0.75                                                                        | 2         | 5%        | 0           |       | 20        | 18%       | 3            | 75%       | 21         | 51%      | ⊹.3           | 60%          |
|        | 0.75 - 1.25                                                                   | 9         | 248       | 0           | 0%    | 61        | 54%       | 1            | 25%       | 8          | 20%      | , 1           | 20%          |
|        | 1.25 - 1.75                                                                   | 14        | 37%       | 3           | 100%  | 14        | 12%       | 0.0          | 98        | 4          | 10%      | 1             | 20%          |
|        | 1.75 <                                                                        | 13        | 34%       | 0           | 0%    | 18        | 16%       | 0            | 0%        | 8          | 20%      | . 0           | 90           |
|        | $(1, \dots, 1, n) \in \mathbb{R}^{n \times n} \times \mathbb{R}^{n \times n}$ |           |           |             |       |           | 10 miles  | 4000         | 142       |            | 1        | 13.           |              |
| Grean  | Peas                                                                          |           |           |             |       |           |           |              | 1.5       |            | : "      | 41.           |              |
|        | < 0.75                                                                        | 0         |           | : 0         |       | 31        | 55%       | 2            | 67%       | 56         | 84%      | 9             | 69%          |
|        | 0.75 - 1.25                                                                   | 0         |           | 0           |       | 17        | 30%       | · · · 1      | 33%       | 9          | 13%      |               | 31%          |
|        | 1.25 - 1.75                                                                   | ŏ         |           | ő           |       | 3         | 5%        | ō            | 0%        | ő          | 0%       | Ô             | - 0%         |
|        | 1.75 <                                                                        | ő         |           | ő           |       | 5         | 98        | 0            | 0%        | 2          | 38       | 0.            | 0.8          |
|        |                                                                               | •         |           | . •         |       | •         | 70        | J            | Ub        | 2          | 7.0      |               | 0.8          |
| Soybea | an                                                                            |           |           |             |       |           |           |              |           |            |          |               |              |
| Polyne | « 0.75                                                                        | 1         | 17%       | 0           |       | 1.0       | 21%       |              | Λ0.       | 1.2        | 160      | า             | 1 1 0        |
|        |                                                                               |           |           | 0           |       | 10        |           | 0            | 80        | 13         | 15%      | 2             | 14%          |
|        | 0.75 - 1.25                                                                   | 4         | 67%       | 0           |       | 27        | 57%       | 2            | 50%       | 69         | 78%      | 12            | 86%          |
|        | 1.25 - 1.75                                                                   | 1         | 17%<br>0% | 0           |       | : 8       | 17%       | 2            | 50%<br>0% | 5          | 6%<br>1% | 0             | . 0%         |
|        | 1.75 <                                                                        | 0         |           | 0           |       | 2         | 48        | 0            |           | 1          |          | 0 -           | 08           |