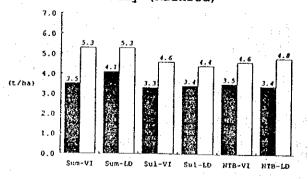

PR.: Present Yield Rate FU.: Future Yield Rate

Fig. VI-3 SUMMARY OF INVENTORY SURVEY, CROPPING PATTERN ON WET PADDY FIELD

Table VI-6 SUMMARY OF INVENTORY SURVEY, YIELD RATE OF FOOD CROPS

| Crops   |             |          | No:   | rth Su | matra |       | Sor   | ıth Su | lawesi |       | West  | Musa  | Tengga              | ra    |
|---------|-------------|----------|-------|--------|-------|-------|-------|--------|--------|-------|-------|-------|---------------------|-------|
|         |             |          | VI    |        | ΓD    |       | VI    |        | LD     |       | VI    | masa  | LD                  | La    |
|         |             | (Unit)   | PR.   | FU.    | PR.   | FU.   | PR.   | FU.    | PR.    |       | PR.   | FU.   |                     | FU.   |
| Paddy   | , Wet       | Season   |       |        |       |       |       |        | ***    |       |       |       |                     |       |
|         | X           | (t/ha)   | 4.8   |        |       |       | 4.5   | 6.0    | 5.1    | 6.1   | 4.5   | 6.3   | 4.8                 | 6.8   |
|         | STD         |          | 0.951 | 1.395  | 1,147 | 1.262 | 1.097 | 1.333  | 1.294  | 1,499 | 0.990 | 0.993 | 0.541               | 0.552 |
|         | n           | (nos.)   | 222   | 242    | 30    | 31    | 319   | 298    | 8      | 8     | 123   | 115   |                     | 18    |
|         | :           |          |       |        | •     |       |       |        |        |       |       |       |                     |       |
| Paddy   |             | Season   |       | •      | * .   |       |       |        |        |       | . :   |       |                     |       |
|         |             | (t/ha)   | 4.6   | 6.2    | 4.8   | 6.0   | 4.2   | 5.6    | 4.9    | 5.9   | 4.3   | 5.3   | 4.5                 | 5.5   |
|         | STD         |          | 0.946 | 1.319  | 1.115 | 1.274 | 1.262 | 1.376  | 1.056  | 1.302 | 1.118 | 1.008 | 0.306               | 0.431 |
|         | n           | (nos.)   | 166   | 221    | 23    | 29    | 284   | 266    | 8      |       |       | 73    |                     | 12    |
|         |             |          |       |        |       |       |       |        |        |       |       |       |                     |       |
| Paddy   |             | ıfed     |       |        |       |       |       |        |        |       |       |       |                     |       |
|         | X ·         | (t/ha)   | 3.5   | 5.3    | 4.1   | 5.3   | 3.3   | 4.6    | 3.4    | 4.4   | 3.5   | 4.6   | 3.4                 | 4.8   |
|         | STD         |          | 0.786 | 0.933  | 0.953 | 0.857 |       | 1.520  | 1.749  |       |       |       | 0.513               |       |
|         | n           | (nos.)   | 122   | 102    | 12    | 11    | 216   | 198    | 7      | 7     | 50    | 47    | 11                  | 10    |
| n - 4 4 |             |          |       |        |       |       |       |        |        |       |       |       |                     |       |
| Paddy   | , Upla<br>X | (t/ha)   | : 2 2 | 3.4    | 2 7   | 2 0   | 1 6   |        |        |       |       |       |                     |       |
|         | STD         | (t/fid)  |       |        |       |       |       |        |        |       | 2.1   |       |                     |       |
|         | n ·         | (nos.)   |       | 1.109  | 8     |       |       |        |        |       | 0.521 |       |                     |       |
| ÷       | 11          | (nos.)   | 22    | 10     | 8     | ,     | 11    | 11     | 0      | 0     | 12    | 10    | 0                   | 0     |
| Maize   |             |          |       | •      |       |       |       |        |        |       |       |       |                     |       |
| Marze   | X           | (t/ha)   |       | 4.0    | 2.9   | 3.9   | 1.8   | 2 6    | 2 1    | 2 6   | 2 1   | 2 2   | 2.4                 | 2 7   |
|         | STD .       | (c) na/  |       |        |       |       |       |        |        | 2.6   | 2.1   | 2.7   | $\frac{2.4}{0.404}$ | 2.7   |
|         | n .         | (nos.)   |       | 72     | 8     | 7     |       | 110    |        |       | 37    | 32    |                     | 0.330 |
|         | **          | (1103.)  | ,,    | 12     | U     | ,     | 117   | 110    |        | · ·   | 37    | 32    | 9                   | 0     |
| Cassa   | va          |          |       |        |       | 4.2   |       |        | 1      |       |       |       |                     |       |
| ouoou   | ×X          | (t/ha)   | 17 6  | 22 4   | 19 0  | 23 3  | 5 Q   | 8 N    | 5.0    | 7.0   | 12 0  | 16.1  | 11.7                | 16 6  |
|         | STD         | (c) na,  |       | 5.538  |       |       |       |        |        |       |       |       | 1.768               |       |
|         | n           | (nos.)   |       |        |       | 4     |       |        |        |       |       |       |                     | 11    |
|         | **          | (1100.7  | 30    | 43     |       |       | -3: / | 4.7    | 1      |       | 2.3   | 19    | . 13                | тŤ    |
| Peanu   | ts          |          |       |        |       |       |       |        |        |       |       |       | 1.                  |       |
|         | X           | (t/ha)   | 15    | 2.1    | 1 - 3 | 2.0   | 1 2   | 1 7    | 0.6    | 1 2   | 1.1   | 1 5   | 0.8                 | 0.9   |
|         | STD         |          |       |        |       |       |       |        |        |       |       |       | 0.378               |       |
|         | n           | (nos.)   |       |        |       | 3     |       |        |        |       |       |       | *                   | 6     |
|         |             | (1100.)  | 30    | 30     |       | ,     | 113   | ,,     | -      |       |       |       | •                   | Ü     |
| Grean   | Peas        |          |       |        |       |       |       |        |        |       |       |       |                     |       |
|         | X           | (t/ha)   | 0.8   | 1.2    |       |       | 1.1   | 1.5    | 0.6    | 0.8   | 0.8   | 1.1   | 0.7                 | 1.1   |
|         | STD         |          | 0.589 |        |       |       | 1.485 | 1.593  | 0.208  | 0.289 | 0.830 | 0.622 | 0.185               | 0.163 |
|         |             | (nos.)   | 3     |        | 0     |       |       | 50     | 3      |       |       |       |                     | 12    |
| ٠       |             | ,,       | ,     | ū      | v     | ·     |       |        | J      | •     | • •   |       |                     |       |
| Soybe   | an          | •        |       |        |       |       |       |        |        |       |       |       |                     |       |
| -       | X           | :(t/ha)  | 0.9   | 1.2    |       |       | 1.1   | 1.7    | 1.3    | 1.8   | 1.0   | 1 4   | 1.0                 | 1.6   |
|         | STD         | ŕ        |       | 0.192  |       |       | 0.972 | 1.175  | 0.245  | 0.403 | 0.789 | 0.222 | 0.199               | 0.692 |
| •       | n           | (nos.)   | 6     | 5      | 0     | 0     | 47    | 44     | 4      | 4     | 88    | 70    | 16                  | 13    |
|         |             | <u> </u> | 3     |        |       |       |       |        |        |       | :     |       |                     |       |

PR.: Present Yield Rate FU.: Future Yield Rate

X : Average
STD: Standard Deviation
n : Number of Sample

(1/2)

Wet Paddy (Dry Season)

Wet Paddy (Rainfed)

Present

Fig. VI-4 SUMMARY OF INVENTORY SURVEY, AVERAGE YIELD RATE OF FOOD CROPS