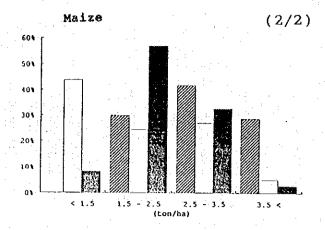

Table VI-7 SUMMARY OF INVENTORY SURVEY, YIELD RATE RANGE OF FOOD CROPS

| ,      |                                                                               | ····      |           |             |       |           |           |              |           |            |          | <u> </u>      | <del>,</del> |
|--------|-------------------------------------------------------------------------------|-----------|-----------|-------------|-------|-----------|-----------|--------------|-----------|------------|----------|---------------|--------------|
| Crops  | Yield Range                                                                   | Nor<br>VI | th Sun    | natra<br>LD |       | Sou<br>VI | th Sul    | lawesi<br>LD |           | West<br>VI | Nusa     | Tenggar<br>LD | a            |
|        | (t/ha)                                                                        | nos.      | ક્ષ       | nos.        | 8.    | nos.      | 8         | nos.         | ક         | nos.       | . 8      | nos.          | 8            |
| Paddy  | , Wet Season                                                                  | ********  |           | *****       |       |           |           |              |           |            |          |               |              |
| *      | < 3.5                                                                         | 9         | 48        | 3           | 10%   | 51        | 16%       | 0            | 0%        | 13         | 11%      | 0             | 0%           |
|        | 3.5 - 4.5                                                                     | 56        | 25%       | 10          | 33%   | 113       | 35%       | 2            | 25%       | 37         | 30%      | 3             | 15%          |
|        | 4.5 - 5.5                                                                     | :95       | 43%       | 9           | 30%   | 96        | 30%       | 4            |           | 51         | 41%      | 15            | 75%          |
|        | 5.5 - 6.5                                                                     | 42        | 19%       | 5           | 17%   | 43        | 13%       | 1            | 13%       | 13         | 11%      | 2             | 10%          |
|        | 6.5 - 7.5                                                                     | 19        | 9%        | 3           | 10%   | 11        | 3%        | 0            | : 0%      | و          | 7%       | ő             | 0%           |
|        | 7.5 <                                                                         | 1         | 0%        | 0           | 0%    | 5         | 2%        | 1            | 13%       | ó          | 0%       | 0             | 0%           |
|        | 1.5,5                                                                         | 1         | US        | U           | 0.8   | Э         | . 43      | , .E         | 730       | U          |          | U             | . 00         |
| Dadd.  | Den Canaan                                                                    | •         |           |             |       |           |           |              | •         |            | 1 1 2 1  |               |              |
| Paddy  | , Dry Season .                                                                | 1.4       | 0.0       |             | . 120 | 70        | 200       | . 0          | 00        | 1.0        | 1.00     | 0             | 0%           |
|        | < 3.5                                                                         | 14        | 88        | 3           | 13%   | 79        | 28%       | 0            | 0%        | 13         | 16%      | . 0           |              |
|        | 3.5 - 4.5                                                                     | 52        | 31%       | 3           | 13%   | 91        | 32%       | 2            | 25%       | 30         | 38%      | 4<br>8        | 33%          |
|        | 4.5 - 5.5                                                                     | 65        | 39€       | 10          | 43%   | 76        | 27%       | 4            | 50%       | . 25       | 32%      |               | 67%          |
|        | 5.5 - 6.5                                                                     | 31        | 19%       | 5           | 22%   | 25        | 9%        | 1            | 13%       | 5          | 68       | 0             | 0%           |
|        | 6.5 - 7.5                                                                     | 4         | . 2%      | 5           | 98    | 6         | 28        | 1            | 13%       | 6          | 88       | 0             | 90           |
|        | 7.5 <                                                                         | · 0       | 9.0       | 0           | 9€    | . 7       | 28        | 0            | 98        | 0          | . 08     | 0             | 98           |
|        |                                                                               |           |           |             |       |           | + ,*      |              |           |            |          |               |              |
| Paddy  | , Rainfed                                                                     |           |           | _           |       |           |           |              |           | _          |          |               |              |
|        | < 2.5                                                                         | 7         | 6%        | 1           | 88    | 65        | 30%       | 3            | 43%       | 6          | 12%      | 0             | 0%           |
|        | 2.5 = 3.5                                                                     | 41        | 34%       | 1           | 88    | 47        | 22%       | 2            | 29%       | 12         | 24%      | 4             | 44%          |
| -      | 3.5 - 4.5                                                                     | 50        | 41%       | 2           | 17%   | 58        | 27%       | : 0          | 90        | 23         | 46%      | 5             | 56%          |
|        | 4.5 - 5.5                                                                     | 23        | 19%       | 8           | 67%   | 39.       | 18%       | 1            | 148       | . 9        | 18%      | • 0           | 0.8          |
|        | 5.5 - 6.5                                                                     | 1         | 1%        | 0           | 08    | 3         | 1%        | 0            | 908       | 0          | 90       | 0             | 0%           |
|        | 6.5 <                                                                         | . 0       | 0%        | 0           | 0%    | 4         | 28        | 1            | 14%       | 0          | 98       | 0             | 0%           |
|        |                                                                               |           |           |             |       |           |           | 100          |           |            |          |               |              |
| Paddy  | , Upland                                                                      | 4         |           |             |       |           |           |              |           |            |          | 2 -           |              |
| _      | < 1.5                                                                         | . 1       | 5%        | 1           | 13%   | 5         | 45%       | 0            |           | - 0        | 0%       | 0             |              |
|        | 1.5 - 2.5                                                                     | 12        | 55%       | 0           | 0%    | 5         | 45%       | 0            |           | 11         | 92%      | . 0           |              |
|        | 2.5 - 3.5                                                                     | 8         | 36%       | 6           | 75%   | 0         | 0%        | 0            |           | . 1        | 88       | 0             |              |
|        | 3.5 <                                                                         | 1         | 5%        | . 1         | 13%   | 1         | 9%        | . 0          |           | 0          | 0%       | 0             |              |
|        |                                                                               | -         | 30        | _           |       |           |           | v            |           | ·          | •        | •             |              |
| Maize  | i.                                                                            |           |           |             |       |           |           |              |           |            |          |               | •            |
| 110120 | < 1.5                                                                         | 0         | 0%        | 0           | 0%    | 52        | 448       | 1            | 17%       | 3.         | 88       | . 0           | 0%           |
|        | 1.5 ~ 2.5                                                                     | 23        | 30%       | 2           | 25%   | 29        | 24%       | 3            | 50%       | 21         | 57%      | 3             | 43%          |
|        | 2.5 - 3.5                                                                     | 32        | 42%       | 5           | 63%   | 32        | 27%       | 2            | 33%       | 12         | 32%      | . 4           | 57%          |
|        | 3.5 <                                                                         | 32<br>22  | 29%       | 1           | 13%   | 52<br>6   | 276<br>58 | . 0          |           | 12         | 38       | 0             |              |
|        | 3.5 <                                                                         | 2.2       | 296       | Т           | 13.2  | Ο,        | 24        | . <b>U</b> . | 0.6       | <u>.</u>   | ১৬       | U             | 0%           |
| O      |                                                                               |           |           |             |       |           |           | 11           |           |            |          |               |              |
| Cassa  |                                                                               |           | • • •     |             | 0.0   | 2.0       | 0.00      |              | 4.000     | 4          |          |               |              |
|        | < 7.5                                                                         | 2         | 4%        | 0           | 80    | 39        | 83%       | 1            | 100%      | 1          | 48       | 0             | 80           |
|        | 7.5 - 12.5                                                                    | 7         | 14%       | 1           | 20%   | 8         | 17%       | 0,           | 90        | 13         | 57%      | 9             | 69%          |
|        | 12.5 - 17.5                                                                   | 15        | 30%       | 1           | 20%   | 0         | 80        | 0            | 80        | 7          | 30%      | . 4           | 31%          |
|        | 17.5 <                                                                        | 26        | 52%       | 3           | 60%   | 0         | 80        | 0            | 98        | 2          | 98       | 0             | 08           |
|        |                                                                               |           |           |             |       |           |           |              |           |            |          |               |              |
| Peanu  |                                                                               |           |           |             |       |           |           |              |           |            |          |               |              |
|        | < 0.75                                                                        | 2         | 5%        | 0           |       | 20        | 18%       | 3            | 75%       | 21         | 51%      | ⊹.3           | 60%          |
|        | 0.75 - 1.25                                                                   | 9         | 248       | 0           | 0%    | 61        | 54%       | 1            | 25%       | 8          | 20%      | , 1           | 20%          |
|        | 1.25 - 1.75                                                                   | 14        | 37%       | 3           | 100%  | 14        | 12%       | 0.0          | 98        | 4          | 10%      | 1             | 20%          |
|        | 1.75 <                                                                        | 13        | 34%       | 0           | 0%    | 18        | 16%       | 0            | 0%        | 8          | 20%      | . 0           | 90           |
|        | $(1, \dots, 1, n) \in \mathbb{R}^{n \times n} \times \mathbb{R}^{n \times n}$ |           |           |             |       |           | 10 miles  | 4000         | 142       |            | 1        | 13.           |              |
| Grean  | Peas                                                                          |           |           |             |       |           |           |              | 1.5       |            | : "      | 41.           |              |
|        | < 0.75                                                                        | 0         |           | : 0         |       | 31        | 55%       | 2            | 67%       | 56         | 84%      | 9             | 69%          |
|        | 0.75 - 1.25                                                                   | 0         |           | 0           |       | 17        | 30%       | · · · 1      | 33%       | 9          | 13%      |               | 31%          |
|        | 1.25 - 1.75                                                                   | ŏ         |           | ő           |       | 3         | 5%        | ō            | 0%        | ő          | 0%       | Ô             | - 0%         |
|        | 1.75 <                                                                        | ő         |           | ő           |       | 5         | 98        | 0            | 0%        | 2          | 38       | 0.            | 0.8          |
|        |                                                                               | •         |           | . •         |       | •         | 70        | J            | Ub        | 2          | 7.0      |               | 0.8          |
| Soybea | an                                                                            |           |           |             |       |           |           |              |           |            |          |               |              |
| Polyne | « 0.75                                                                        | 1         | 17%       | 0           |       | 1.0       | 21%       |              | Λ0.       | 1.2        | 160      | า             | 1 1 0        |
|        |                                                                               |           |           | 0           |       | 10        |           | 0            | 80        | 13         | 15%      | 2             | 14%          |
|        | 0.75 - 1.25                                                                   | 4         | 67%       | 0           |       | 27        | 57%       | 2            | 50%       | 69         | 78%      | 12            | 86%          |
|        | 1.25 - 1.75                                                                   | 1         | 17%<br>0% | 0           |       | : 8       | 17%       | 2            | 50%<br>0% | 5          | 6%<br>1% | 0             | . 0%         |
|        | 1.75 <                                                                        | 0         |           | 0           |       | 2         | 48        | 0            |           | 1          |          | 0 -           | 08           |