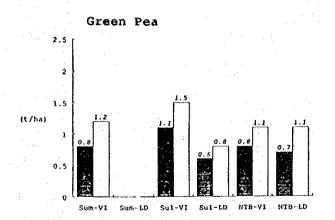

PR.: Present Yield Rate FU.: Future Yield Rate

Fig. VI-3 SUMMARY OF INVENTORY SURVEY, CROPPING PATTERN ON WET PADDY FIELD

Table VI-6 SUMMARY OF INVENTORY SURVEY, YIELD RATE OF FOOD CROPS

| Crops   |             |          | No:   | rth Su | matra |       | Sor   | ıth Su | lawesi |       | West  | Musa  | Tengga              | ra    |
|---------|-------------|----------|-------|--------|-------|-------|-------|--------|--------|-------|-------|-------|---------------------|-------|
|         |             |          | VI    |        | ΓD    |       | VI    |        | LD     |       | VI    | masa  | LD                  | La    |
|         |             | (Unit)   | PR.   | FU.    | PR.   | FU.   | PR.   | FU.    | PR.    |       | PR.   | FU.   |                     | FU.   |
| Paddy   | , Wet       | Season   |       |        |       |       |       |        | ***    |       |       |       |                     |       |
|         | X           | (t/ha)   | 4.8   |        |       |       | 4.5   | 6.0    | 5.1    | 6.1   | 4.5   | 6.3   | 4.8                 | 6.8   |
|         | STD         |          | 0.951 | 1.395  | 1,147 | 1.262 | 1.097 | 1.333  | 1.294  | 1,499 | 0.990 | 0.993 | 0.541               | 0.552 |
|         | n           | (nos.)   | 222   | 242    | 30    | 31    | 319   | 298    | 8      | 8     | 123   | 115   |                     | 18    |
|         | :           |          |       |        | •     |       |       |        |        |       |       |       |                     |       |
| Paddy   |             | Season   |       | •      | * .   |       |       |        |        |       | . :   |       |                     |       |
|         |             | (t/ha)   | 4.6   | 6.2    | 4.8   | 6.0   | 4.2   | 5.6    | 4.9    | 5.9   | 4.3   | 5.3   | 4.5                 | 5.5   |
|         | STD         |          | 0.946 | 1.319  | 1.115 | 1.274 | 1.262 | 1.376  | 1.056  | 1.302 | 1.118 | 1.008 | 0.306               | 0.431 |
|         | n           | (nos.)   | 166   | 221    | 23    | 29    | 284   | 266    | 8      |       |       | 73    |                     | 12    |
|         |             |          |       |        |       |       |       |        |        |       |       |       |                     |       |
| Paddy   |             | ıfed     |       |        |       |       |       |        |        |       |       |       |                     |       |
|         | X ·         | (t/ha)   | 3.5   | 5.3    | 4.1   | 5.3   | 3.3   | 4.6    | 3.4    | 4.4   | 3.5   | 4.6   | 3.4                 | 4.8   |
|         | STD         |          | 0.786 | 0.933  | 0.953 | 0.857 |       | 1.520  | 1.749  |       |       |       | 0.513               |       |
|         | n           | (nos.)   | 122   | 102    | 12    | 11    | 216   | 198    | 7      | 7     | 50    | 47    | 11                  | 10    |
| n - 4 4 |             |          |       |        |       |       |       |        |        |       |       |       |                     |       |
| Paddy   | , Upla<br>X | (t/ha)   | : 2 2 | 3.4    | 2 7   | 2 0   | 1 6   |        |        |       |       |       |                     |       |
|         | STD         | (t/fid)  |       |        |       |       |       |        |        |       | 2.1   |       |                     |       |
|         | n ·         | (nos.)   |       | 1.109  | 8     |       |       |        |        |       | 0.521 |       |                     |       |
| ÷       | 11          | (nos.)   | 22    | 10     | 8     | ,     | 11    | 11     | 0      | 0     | 12    | 10    | 0                   | 0     |
| Maize   |             |          |       | •      |       |       |       |        |        |       |       |       |                     |       |
| Marze   | X           | (t/ha)   |       | 4.0    | 2.9   | 3.9   | 1.8   | 2 6    | 2 1    | 2 6   | 2 1   | 2 2   | 2.4                 | 2 7   |
|         | STD .       | (c) na/  |       |        |       |       |       |        |        | 2.6   | 2.1   | 2.7   | $\frac{2.4}{0.404}$ | 2.7   |
|         | n .         | (nos.)   |       | 72     | 8     | 7     |       | 110    |        |       | 37    | 32    |                     | 0.330 |
|         | **          | (1103.)  | ,,    | 12     | U     | ,     | 117   | 110    |        | · ·   | 37    | 32    | 9                   | 0     |
| Cassa   | va          |          |       |        |       | 4.2   |       |        | 1      |       |       |       |                     |       |
| ouoou   | ×X          | (t/ha)   | 17 6  | 22 4   | 19 0  | 23 3  | 5 Q   | 8 N    | 5.0    | 7.0   | 12 0  | 16.1  | 11.7                | 16 6  |
|         | STD         | (c) na,  |       | 5.538  |       |       |       |        |        |       |       |       | 1.768               |       |
|         | n           | (nos.)   |       |        |       | 4     |       |        |        |       |       |       |                     | 11    |
|         | **          | (1100.7  | 30    | 43     |       |       | -3: / | 4.7    | 1      |       | 2.3   | 19    | . 13                | тŤ    |
| Peanu   | ts          |          |       |        |       |       |       |        |        |       |       |       | 1.                  |       |
|         | X           | (t/ha)   | 15    | 2.1    | 1 - 3 | 2.0   | 1 2   | 1 7    | 0.6    | 1 2   | 1.1   | 1 5   | 0.8                 | 0.9   |
|         | STD         |          |       |        |       |       |       |        |        |       |       |       | 0.378               |       |
|         | n           | (nos.)   |       |        |       | 3     |       |        |        |       |       |       | *                   | 6     |
|         |             | (1100.)  | 30    | 30     |       | ,     | 113   | ,,     | -      |       |       |       | •                   | Ü     |
| Grean   | Peas        |          |       |        |       |       |       |        |        |       |       |       |                     |       |
|         | X           | (t/ha)   | 0.8   | 1.2    |       |       | 1.1   | 1.5    | 0.6    | 0.8   | 0.8   | 1.1   | 0.7                 | 1.1   |
|         | STD         |          | 0.589 |        |       |       | 1.485 | 1.593  | 0.208  | 0.289 | 0.830 | 0.622 | 0.185               | 0.163 |
|         |             | (nos.)   | 3     |        | 0     |       |       | 50     | 3      |       |       |       |                     | 12    |
| ٠       |             | ,,       | ,     | ū      | v     | ·     |       |        | J      | •     | • •   |       |                     |       |
| Soybe   | an          | •        |       |        |       |       |       |        |        |       |       |       |                     |       |
| -       | X           | :(t/ha)  | 0.9   | 1.2    |       |       | 1.1   | 1.7    | 1.3    | 1.8   | 1.0   | 1 4   | 1.0                 | 1.6   |
|         | STD         | ŕ        |       | 0.192  |       |       | 0.972 | 1.175  | 0.245  | 0.403 | 0.789 | 0.222 | 0.199               | 0.692 |
| •       | n           | (nos.)   | 6     | 5      | 0     | 0     | 47    | 44     | 4      | 4     | 88    | 70    | 16                  | 13    |
|         |             | <u> </u> | 3     |        |       |       |       |        |        |       | :     |       |                     |       |

PR.: Present Yield Rate FU.: Future Yield Rate

X : Average
STD: Standard Deviation
n : Number of Sample

(1/2)

Wet Paddy (Dry Season)

Wet Paddy (Rainfed)

Present

Fig. VI-4 SUMMARY OF INVENTORY SURVEY, AVERAGE YIELD RATE OF FOOD CROPS