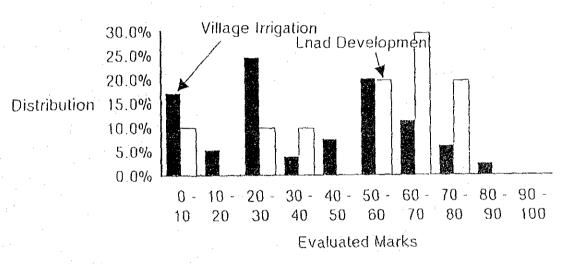

PR.: Present Yield Rate FU.: Future Yield Rate

Fig. VI-3 SUMMARY OF INVENTORY SURVEY, CROPPING PATTERN ON WET PADDY FIELD

Table VI-6 SUMMARY OF INVENTORY SURVEY, YIELD RATE OF FOOD CROPS

| Crops   |             |          | No:   | rth Su | matra |       | Sor   | ıth Su | lawesi |       | West  | Musa  | Tengga              | ra    |
|---------|-------------|----------|-------|--------|-------|-------|-------|--------|--------|-------|-------|-------|---------------------|-------|
|         |             |          | VI    |        | ΓD    |       | VI    |        | LD     |       | VI    | masa  | LD                  | La    |
|         |             | (Unit)   | PR.   | FU.    | PR.   | FU.   | PR.   | FU.    | PR.    |       | PR.   | FU.   |                     | FU.   |
| Paddy   | , Wet       | Season   |       |        |       |       |       |        | ***    |       |       |       |                     |       |
|         | X           | (t/ha)   | 4.8   |        |       |       | 4.5   | 6.0    | 5.1    | 6.1   | 4.5   | 6.3   | 4.8                 | 6.8   |
|         | STD         |          | 0.951 | 1.395  | 1,147 | 1.262 | 1.097 | 1.333  | 1.294  | 1,499 | 0.990 | 0.993 | 0.541               | 0.552 |
|         | n           | (nos.)   | 222   | 242    | 30    | 31    | 319   | 298    | 8      | 8     | 123   | 115   |                     | 18    |
|         | :           |          |       |        | •     |       |       |        |        |       |       |       |                     |       |
| Paddy   |             | Season   |       | •      | * .   |       |       |        |        |       | . :   |       |                     |       |
|         |             | (t/ha)   | 4.6   | 6.2    | 4.8   | 6.0   | 4.2   | 5.6    | 4.9    | 5.9   | 4.3   | 5.3   | 4.5                 | 5.5   |
|         | STD         |          | 0.946 | 1.319  | 1.115 | 1.274 | 1.262 | 1.376  | 1.056  | 1.302 | 1.118 | 1.008 | 0.306               | 0.431 |
|         | n           | (nos.)   | 166   | 221    | 23    | 29    | 284   | 266    | 8      |       |       | 73    |                     | 12    |
|         |             |          |       |        |       |       |       |        |        |       |       |       |                     |       |
| Paddy   |             | ıfed     |       |        |       |       |       |        |        |       |       |       |                     |       |
|         | X ·         | (t/ha)   | 3.5   | 5.3    | 4.1   | 5.3   | 3.3   | 4.6    | 3.4    | 4.4   | 3.5   | 4.6   | 3.4                 | 4.8   |
|         | STD         |          | 0.786 | 0.933  | 0.953 | 0.857 |       | 1.520  | 1.749  |       |       |       | 0.513               |       |
|         | n           | (nos.)   | 122   | 102    | 12    | 11    | 216   | 198    | 7      | 7     | 50    | 47    | 11                  | 10    |
| n - 4 4 |             |          |       |        |       |       |       |        |        |       |       |       |                     |       |
| Paddy   | , Upla<br>X | (t/ha)   | : 2 2 | 3.4    | 2 7   | 2 0   | 1 6   |        |        |       |       |       |                     |       |
|         | STD         | (t/fid)  |       |        |       |       |       |        |        |       | 2.1   |       |                     |       |
|         | n ·         | (nos.)   |       | 1.109  | 8     |       |       |        |        |       | 0.521 |       |                     |       |
| ÷       | 11          | (nos.)   | 22    | 10     | 8     | ,     | 11    | 11     | 0      | 0     | 12    | 10    | 0                   | 0     |
| Maize   |             |          |       | •      |       |       |       |        |        |       |       |       |                     |       |
| Marze   | X           | (t/ha)   |       | 4.0    | 2.9   | 3.9   | 1.8   | 2 6    | 2 1    | 2 6   | 2 1   | 2 2   | 2.4                 | 2 7   |
|         | STD .       | (c) na/  |       |        |       |       |       |        |        | 2.6   | 2.1   | 2.7   | $\frac{2.4}{0.404}$ | 2.7   |
|         | n .         | (nos.)   |       | 72     | 8     | 7     |       | 110    |        |       | 37    | 32    |                     | 0.330 |
|         | **          | (1103.)  | ,,    | 12     | U     | ,     | 117   | 110    |        | · ·   | 37    | 32    | 9                   | 0     |
| Cassa   | va          |          |       |        |       | 4.2   |       |        | 1      |       |       |       |                     |       |
| ouoou   | ×X          | (t/ha)   | 17 6  | 22 4   | 19 0  | 23 3  | 5 Q   | 8 N    | 5.0    | 7.0   | 12 0  | 16.1  | 11.7                | 16 6  |
|         | STD         | (c) na,  |       | 5.538  |       |       |       |        |        |       |       |       | 1.768               |       |
|         | n           | (nos.)   |       |        |       | 4     |       |        |        |       |       |       |                     | 11    |
|         | **          | (1100.7  | 30    | 43     |       |       | -3: / | 4.7    | 1      |       | 2.3   | 19    | . 13                | тŤ    |
| Peanu   | ts          |          |       |        |       |       |       |        |        |       |       |       | 1.                  |       |
|         | X           | (t/ha)   | 15    | 2.1    | 1 - 3 | 2.0   | 1 2   | 1 7    | 0.6    | 1 2   | 1.1   | 1 5   | 0.8                 | 0.9   |
|         | STD         |          |       |        |       |       |       |        |        |       |       |       | 0.378               |       |
|         | n           | (nos.)   |       |        |       | 3     |       |        |        |       |       |       | *                   | 6     |
|         |             | (1100.)  | 30    | 30     |       | ,     | 113   | ,,     | -      |       |       |       | •                   | Ü     |
| Grean   | Peas        |          |       |        |       |       |       |        |        |       |       |       |                     |       |
|         | X           | (t/ha)   | 0.8   | 1.2    |       |       | 1.1   | 1.5    | 0.6    | 0.8   | 0.8   | 1.1   | 0.7                 | 1.1   |
|         | STD         |          | 0.589 |        |       |       | 1.485 | 1.593  | 0.208  | 0.289 | 0.830 | 0.622 | 0.185               | 0.163 |
|         |             | (nos.)   | 3     |        | 0     |       |       | 50     | 3      |       |       |       |                     | 12    |
| ٠       |             | ,,       | ,     | ū      | v     | ·     |       |        | J      | •     | • •   |       |                     |       |
| Soybe   | an          | •        |       |        |       |       |       |        |        |       |       |       |                     |       |
| -       | X           | :(t/ha)  | 0.9   | 1.2    |       |       | 1.1   | 1.7    | 1.3    | 1.8   | 1.0   | 1 4   | 1.0                 | 1.6   |
|         | STD         | ŕ        |       | 0.192  |       |       | 0.972 | 1.175  | 0.245  | 0.403 | 0.789 | 0.222 | 0.199               | 0.692 |
| •       | n           | (nos.)   | 6     | 5      | 0     | 0     | 47    | 44     | 4      | 4     | 88    | 70    | 16                  | 13    |
|         |             | <u> </u> | 3     |        |       |       |       |        |        |       | :     |       |                     |       |