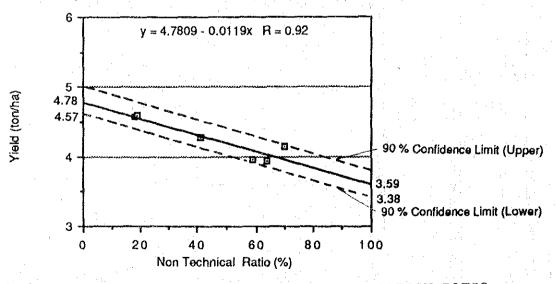

## Paddy Yield and Non Technical Irrigation Ratio in North Sumatra, 1989

Paddy Yield and Non Technical Irrigation Ratio in South Sulawesi, 1989

Paddy Yield and Non Technical Irrigation Ratio in NTB, 1989

Fig. VI-6 PADDY YIELD AND NON TECHNICAL IRRIGATION RATIO

Table VI-9 CROP YIELD RATES ON WITH AND WITHOUT PROJECT CONDITION

|                 |                    |                 |                    |                 | (Unit              | : ton/ha)       |
|-----------------|--------------------|-----------------|--------------------|-----------------|--------------------|-----------------|
| Corp            | North S            | umatra          | South Su           | lawesi          | West Nusa          | Tenggara        |
|                 | Without<br>Project | With<br>Project | Without<br>Project | With<br>Project | Without<br>Project | With<br>Project |
| Irrigated Paddy | 2.87               | 3.88            | 3.33               | 4.29            | 3.38               | 4.33            |
| Rainfed Paddy   | 2.15               | 2.15            | 2.50               | 2.50            |                    | 2.54            |
| Dry Paddy       | 1.63               | 1.63            | 1.52               | 1.52            | 1.64               | 1.64            |
| Maize           | 1.67               | 1.67            | 1.28               | 1.28            | 1.56               | 1.56            |
| Cassava         | 9.81               | 9.81            | 9.31               | 9.31            | 9.87               | 9.87            |
| Seweet Potato   | 7.41               | 7.41            | 6.44               | 6.44            | 9.45               | 9.45            |
| Peanut          | 0.87               | 0.87            | 0.00               | 0.88            |                    | 1.05            |
| Soybean         | 0.82               | 0.82            | 0.85               | 0.85            |                    | 0.94            |
| Green Pea       | 0.75               | 0.75            | 0.73               | 0.73            | 0.39               | 0.39            |