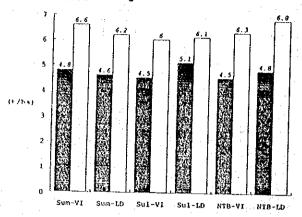

PR.: Present Yield Rate FU.: Future Yield Rate

Fig. VI-3 SUMMARY OF INVENTORY SURVEY, CROPPING PATTERN ON WET PADDY FIELD

Table VI-6 SUMMARY OF INVENTORY SURVEY, YIELD RATE OF FOOD CROPS

| Crops   |             |          | No:   | rth Su | matra |       | Sor   | ıth Su | lawesi |       | West  | Musa  | Tengga              | ra    |
|---------|-------------|----------|-------|--------|-------|-------|-------|--------|--------|-------|-------|-------|---------------------|-------|
|         |             |          | VI    |        | ΓD    |       | VI    |        | LD     |       | VI    | masa  | LD                  | La    |
|         |             | (Unit)   | PR.   | FU.    | PR.   | FU.   | PR.   | FU.    | PR.    |       | PR.   | FU.   |                     | FU.   |
| Paddy   | , Wet       | Season   |       |        |       |       |       |        | ***    |       |       |       |                     |       |
|         | X           | (t/ha)   | 4.8   |        |       |       | 4.5   | 6.0    | 5.1    | 6.1   | 4.5   | 6.3   | 4.8                 | 6.8   |
|         | STD         |          | 0.951 | 1.395  | 1,147 | 1.262 | 1.097 | 1.333  | 1.294  | 1,499 | 0.990 | 0.993 | 0.541               | 0.552 |
|         | n           | (nos.)   | 222   | 242    | 30    | 31    | 319   | 298    | 8      | 8     | 123   | 115   |                     | 18    |
|         | :           |          |       |        | •     |       |       |        |        |       |       |       |                     |       |
| Paddy   |             | Season   |       | •      | * .   |       |       |        |        |       | . :   |       |                     |       |
|         |             | (t/ha)   | 4.6   | 6.2    | 4.8   | 6.0   | 4.2   | 5.6    | 4.9    | 5.9   | 4.3   | 5.3   | 4.5                 | 5.5   |
|         | STD         |          | 0.946 | 1.319  | 1.115 | 1.274 | 1.262 | 1.376  | 1.056  | 1.302 | 1.118 | 1.008 | 0.306               | 0.431 |
|         | n           | (nos.)   | 166   | 221    | 23    | 29    | 284   | 266    | 8      |       |       | 73    |                     | 12    |
|         |             |          |       |        |       |       |       |        |        |       |       |       |                     |       |
| Paddy   |             | ıfed     |       |        |       |       |       |        |        |       |       |       |                     |       |
|         | X ·         | (t/ha)   | 3.5   | 5.3    | 4.1   | 5.3   | 3.3   | 4.6    | 3.4    | 4.4   | 3.5   | 4.6   | 3.4                 | 4.8   |
|         | STD         |          | 0.786 | 0.933  | 0.953 | 0.857 |       | 1.520  | 1.749  |       |       |       | 0.513               |       |
|         | n           | (nos.)   | 122   | 102    | 12    | 11    | 216   | 198    | 7      | 7     | 50    | 47    | 11                  | 10    |
| n - 4 4 |             |          |       |        |       |       |       |        |        |       |       |       |                     |       |
| Paddy   | , Upla<br>X | (t/ha)   | : 2 2 | 3.4    | 2 7   | 2 0   | 1 6   |        |        |       |       |       |                     |       |
|         | STD         | (t/fid)  |       |        |       |       |       |        |        |       | 2.1   |       |                     |       |
|         | n ·         | (nos.)   |       | 1.109  | 8     |       |       |        |        |       | 0.521 |       |                     |       |
| ÷       | 11          | (nos.)   | 22    | 10     | 8     | ,     | 11    | 11     | 0      | 0     | 12    | 10    | 0                   | 0     |
| Maize   |             |          |       | •      |       |       |       |        |        |       |       |       |                     |       |
| Marze   | X           | (t/ha)   |       | 4.0    | 2.9   | 3.9   | 1.8   | 2 6    | 2 1    | 2 6   | 2 1   | 2 2   | 2.4                 | 2 7   |
|         | STD .       | (c) na/  |       |        |       |       |       |        |        | 2.6   | 2.1   | 2.7   | $\frac{2.4}{0.404}$ | 2.7   |
|         | n .         | (nos.)   |       | 72     | 8     | 7     |       | 110    |        |       | 37    | 32    |                     | 0.330 |
|         | **          | (1103.)  | ,,    | 12     | U     | ,     | 117   | 110    |        | · ·   | 37    | 32    | 9                   | 0     |
| Cassa   | va          |          |       |        |       | 4.2   |       |        | 1      |       |       |       |                     |       |
| ouoou   | ×X          | (t/ha)   | 17 6  | 22 4   | 19 0  | 23 3  | 5 Q   | 8 N    | 5.0    | 7.0   | 12 0  | 16.1  | 11.7                | 16 6  |
|         | STD         | (c) na,  |       | 5.538  |       |       |       |        |        |       |       |       | 1.768               |       |
|         | n           | (nos.)   |       |        |       | 4     |       |        |        |       |       |       |                     | 11    |
|         | **          | (1100.7  | 30    | 43     |       |       | -3: / | 4.7    | 1      |       | 2.3   | 19    | . 13                | тŤ    |
| Peanu   | ts          |          |       |        |       |       |       |        |        |       |       |       | 1.                  |       |
|         | X           | (t/ha)   | 15    | 2.1    | 1 - 3 | 2.0   | 1 2   | 1 7    | 0.6    | 1 2   | 1.1   | 1 5   | 0.8                 | 0.9   |
|         | STD         |          |       |        |       |       |       |        |        |       |       |       | 0.378               |       |
|         | n           | (nos.)   |       |        |       | 3     |       |        |        |       |       |       | *                   | 6     |
|         |             | (1100.)  | 30    | 30     |       | ,     | 113   | ,,     | -      |       |       |       | •                   | Ü     |
| Grean   | Peas        |          |       |        |       |       |       |        |        |       |       |       |                     |       |
|         | X           | (t/ha)   | 0.8   | 1.2    |       |       | 1.1   | 1.5    | 0.6    | 0.8   | 0.8   | 1.1   | 0.7                 | 1.1   |
|         | STD         |          | 0.589 |        |       |       | 1.485 | 1.593  | 0.208  | 0.289 | 0.830 | 0.622 | 0.185               | 0.163 |
|         |             | (nos.)   | 3     |        | 0     |       |       | 50     | 3      |       |       |       |                     | 12    |
| ٠       |             | ,,       | ,     | ū      | v     | ·     |       |        | J      | •     | • •   |       |                     |       |
| Soybe   | an          | •        |       |        |       |       |       |        |        |       |       |       |                     |       |
| -       | X           | :(t/ha)  | 0.9   | 1.2    |       |       | 1.1   | 1.7    | 1.3    | 1.8   | 1.0   | 1 4   | 1.0                 | 1.6   |
|         | STD         | ŕ        |       | 0.192  |       |       | 0.972 | 1.175  | 0.245  | 0.403 | 0.789 | 0.222 | 0.199               | 0.692 |
| •       | n           | (nos.)   | 6     | 5      | 0     | 0     | 47    | 44     | 4      | 4     | 88    | 70    | 16                  | 13    |
|         |             | <u> </u> | 3     |        |       |       |       |        |        |       | :     |       |                     |       |

PR.: Present Yield Rate FU.: Future Yield Rate

X : Average
STD: Standard Deviation
n : Number of Sample

(1/2)

Wet Paddy (Dry Season)

Wet Paddy (Rainfed)

Present

Fig. VI-4 SUMMARY OF INVENTORY SURVEY, AVERAGE YIELD RATE OF FOOD CROPS

Table VI-7 SUMMARY OF INVENTORY SURVEY, YIELD RATE RANGE OF FOOD CROPS

| ,      |                                                                               | ····      |           |             |       |           |           |              |           |            |          | <u> </u>      | <del>,</del> |
|--------|-------------------------------------------------------------------------------|-----------|-----------|-------------|-------|-----------|-----------|--------------|-----------|------------|----------|---------------|--------------|
| Crops  | Yield Range                                                                   | Nor<br>VI | th Sun    | natra<br>LD |       | Sou<br>VI | th Sul    | lawesi<br>LD |           | West<br>VI | Nusa     | Tenggar<br>LD | a            |
|        | (t/ha)                                                                        | nos.      | ક્ષ       | nos.        | 8.    | nos.      | 8         | nos.         | ક         | nos.       | . 8      | nos.          | 8            |
| Paddy  | , Wet Season                                                                  | ********  |           | *****       |       |           |           |              |           |            |          |               |              |
| *      | < 3.5                                                                         | 9         | 48        | 3           | 10%   | 51        | 16%       | 0            | 0%        | 13         | 11%      | 0             | 0%           |
|        | 3.5 - 4.5                                                                     | 56        | 25%       | 10          | 33%   | 113       | 35%       | 2            | 25%       | 37         | 30%      | 3             | 15%          |
|        | 4.5 - 5.5                                                                     | :95       | 43%       | 9           | 30%   | 96        | 30%       | 4            |           | 51         | 41%      | 15            | 75%          |
|        | 5.5 - 6.5                                                                     | 42        | 19%       | 5           | 17%   | 43        | 13%       | 1            | 13%       | 13         | 11%      | 2             | 10%          |
|        | 6.5 - 7.5                                                                     | 19        | 9%        | 3           | 10%   | 11        | 3%        | 0            | : 0%      | و          | 7%       | ő             | 0%           |
|        | 7.5 <                                                                         | 1         | 0%        | 0           | 0%    | 5         | 2%        | 1            | 13%       | ó          | 0%       | 0             | 0%           |
|        | 1.5,5                                                                         | 1         | US        | U           | 0.8   | Э         | . 43      | , .E         | 730       | U          |          | U             | . 00         |
| Dadd.  | Den Canaan                                                                    | •         |           |             |       |           |           |              | •         |            | 1 1 2 1  |               |              |
| Paddy  | , Dry Season .                                                                | 1.4       | 0.0       |             | . 120 | 70        | 200       | . 0          | 00        | 1.0        | 1.00     | 0             | 0%           |
|        | < 3.5                                                                         | 14        | 88        | 3           | 13%   | 79        | 28%       | 0            | 0%        | 13         | 16%      | . 0           |              |
|        | 3.5 - 4.5                                                                     | 52        | 31%       | 3           | 13%   | 91        | 32%       | 2            | 25%       | 30         | 38%      | 4<br>8        | 33%          |
|        | 4.5 - 5.5                                                                     | 65        | 39€       | 10          | 43%   | 76        | 27%       | 4            | 50%       | . 25       | 32%      |               | 67%          |
|        | 5.5 - 6.5                                                                     | 31        | 19%       | 5           | 22%   | 25        | 9%        | 1            | 13%       | 5          | 68       | 0             | 0%           |
|        | 6.5 - 7.5                                                                     | 4         | . 2%      | 5           | 98    | 6         | 28        | 1            | 13%       | 6          | 88       | 0             | 90           |
|        | 7.5 <                                                                         | · 0       | 9.0       | 0           | 9€    | . 7       | 28        | 0            | 98        | 0          | . 08     | 0             | 98           |
|        |                                                                               |           |           |             |       |           | + ,*      |              |           |            |          |               |              |
| Paddy  | , Rainfed                                                                     |           |           | _           |       |           |           |              |           | _          |          |               |              |
|        | < 2.5                                                                         | 7         | 6%        | 1           | 88    | 65        | 30%       | 3            | 43%       | 6          | 12%      | 0             | 0%           |
|        | 2.5 = 3.5                                                                     | 41        | 34%       | 1           | 88    | 47        | 22%       | 2            | 29%       | 12         | 24%      | 4             | 44%          |
| -      | 3.5 - 4.5                                                                     | 50        | 41%       | 2           | 17%   | 58        | 27%       | : 0          | 90        | 23         | 46%      | 5             | 56%          |
|        | 4.5 - 5.5                                                                     | 23        | 19%       | 8           | 67%   | 39.       | 18%       | 1            | 148       | . 9        | 18%      | • 0           | 0.8          |
|        | 5.5 - 6.5                                                                     | 1         | 1%        | 0           | 08    | 3         | 1%        | 0            | 908       | 0          | 90       | 0             | 0%           |
|        | 6.5 <                                                                         | . 0       | 0%        | 0           | 0%    | 4         | 28        | 1            | 14%       | 0          | 98       | 0             | 0%           |
|        |                                                                               |           |           |             |       |           |           | 100          |           |            |          |               |              |
| Paddy  | , Upland                                                                      | 4         |           |             |       |           |           |              |           |            |          | 2 -           |              |
| _      | < 1.5                                                                         | . 1       | 5%        | 1           | 13%   | 5         | 45%       | 0            |           | - 0        | 0%       | 0             |              |
|        | 1.5 - 2.5                                                                     | 12        | 55%       | 0           | 0%    | 5         | 45%       | 0            |           | 11         | 92%      | . 0           |              |
|        | 2.5 - 3.5                                                                     | 8         | 36%       | 6           | 75%   | 0         | 0%        | 0            |           | . 1        | 88       | 0             |              |
|        | 3.5 <                                                                         | 1         | 5%        | . 1         | 13%   | 1         | 9%        | . 0          |           | 0          | 0%       | 0             |              |
|        |                                                                               | -         | 30        | _           |       |           |           | v            |           | ·          | •        | •             |              |
| Maize  | i.                                                                            |           |           |             |       |           |           |              |           |            |          |               | •            |
| 110120 | < 1.5                                                                         | 0         | 0%        | 0           | 0%    | 52        | 448       | 1            | 17%       | 3.         | 88       | . 0           | 0%           |
|        | 1.5 ~ 2.5                                                                     | 23        | 30%       | 2           | 25%   | 29        | 24%       | 3            | 50%       | 21         | 57%      | 3             | 43%          |
|        | 2.5 - 3.5                                                                     | 32        | 42%       | 5           | 63%   | 32        | 27%       | 2            | 33%       | 12         | 32%      | . 4           | 57%          |
|        | 3.5 <                                                                         | 32<br>22  | 29%       | 1           | 13%   | 52<br>6   | 276<br>58 | . 0          |           | 12         | 38       | 0             |              |
|        | 3.5 <                                                                         | 2.2       | 296       | Т           | 13.2  | Ο,        | 24        | . <b>U</b> . | 0.6       | <u>.</u>   | ১৬       | U             | 0%           |
| O      |                                                                               |           |           |             |       |           |           | 11           |           |            |          |               |              |
| Cassa  |                                                                               |           | • • •     |             | 0.0   | 2.0       | 0.00      |              | 4.000     | 4          |          |               |              |
|        | < 7.5                                                                         | 2         | 4%        | 0           | 80    | 39        | 83%       | 1            | 100%      | 1          | 48       | 0             | 80           |
|        | 7.5 - 12.5                                                                    | 7         | 14%       | 1           | 20%   | 8         | 17%       | 0,           | 90        | 13         | 57%      | 9             | 69%          |
|        | 12.5 - 17.5                                                                   | 15        | 30%       | 1           | 20%   | 0         | 80        | 0            | 80        | 7          | 30%      | . 4           | 31%          |
|        | 17.5 <                                                                        | 26        | 52%       | 3           | 60%   | 0         | 80        | 0            | 98        | 2          | 98       | 0             | 08           |
|        |                                                                               |           |           |             |       |           |           |              |           |            |          |               |              |
| Peanu  |                                                                               |           |           |             |       |           |           |              |           |            |          |               |              |
|        | < 0.75                                                                        | 2         | 5%        | 0           |       | 20        | 18%       | 3            | 75%       | 21         | 51%      | ⊹.3           | 60%          |
|        | 0.75 - 1.25                                                                   | 9         | 248       | 0           | 0%    | 61        | 54%       | 1            | 25%       | 8          | 20%      | , 1           | 20%          |
|        | 1.25 - 1.75                                                                   | 14        | 37%       | 3           | 100%  | 14        | 12%       | 0.0          | 98        | 4          | 10%      | 1             | 20%          |
|        | 1.75 <                                                                        | 13        | 34%       | 0           | 0%    | 18        | 16%       | 0            | 0%        | 8          | 20%      | . 0           | 90           |
|        | $(1, \dots, 1, n) \in \mathbb{R}^{n \times n} \times \mathbb{R}^{n \times n}$ |           |           |             |       |           | 10 miles  | 4000         | 142       |            | 1        | 13.           |              |
| Grean  | Peas                                                                          |           |           |             |       |           |           |              | 1.5       |            | : "      | 41.           |              |
|        | < 0.75                                                                        | 0         |           | : 0         |       | 31        | 55%       | 2            | 67%       | 56         | 84%      | 9             | 69%          |
|        | 0.75 - 1.25                                                                   | 0         |           | 0           |       | 17        | 30%       | · · · 1      | 33%       | 9          | 13%      |               | 31%          |
|        | 1.25 - 1.75                                                                   | ŏ         |           | ő           |       | 3         | 5%        | ō            | 0%        | ő          | 0%       | Ô             | - 0%         |
|        | 1.75 <                                                                        | ő         |           | ő           |       | 5         | 98        | 0            | 0%        | 2          | 38       | 0.            | 0.8          |
|        |                                                                               | •         |           | . •         |       | •         | 70        | J            | Ub        | 2          | 7.0      |               | 0.8          |
| Soybea | an                                                                            |           |           |             |       |           |           |              |           |            |          |               |              |
| Polyne | « 0.75                                                                        | 1         | 17%       | 0           |       | 1.0       | 21%       |              | Λ0.       | 1.2        | 160      | า             | 1 1 0        |
|        |                                                                               |           |           | 0           |       | 10        |           | 0            | 80        | 13         | 15%      | 2             | 14%          |
|        | 0.75 - 1.25                                                                   | 4         | 67%       | 0           |       | 27        | 57%       | 2            | 50%       | 69         | 78%      | 12            | 86%          |
|        | 1.25 - 1.75                                                                   | 1         | 17%<br>0% | 0           |       | : 8       | 17%       | 2            | 50%<br>0% | 5          | 6%<br>1% | 0             | . 0%         |
|        | 1.75 <                                                                        | 0         |           | 0           |       | 2         | 48        | 0            |           | 1          |          | 0 -           | 08           |