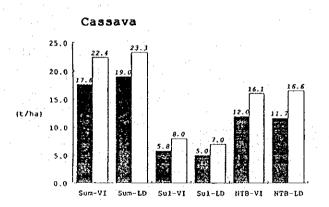

PR.: Present Yield Rate FU.: Future Yield Rate

Fig. VI-3 SUMMARY OF INVENTORY SURVEY, CROPPING PATTERN ON WET PADDY FIELD

Table VI-6 SUMMARY OF INVENTORY SURVEY, YIELD RATE OF FOOD CROPS

| Crops   |             |          | No:   | rth Su | matra |       | Sor   | ıth Su | lawesi |       | West  | Musa  | Tengga              | ra    |
|---------|-------------|----------|-------|--------|-------|-------|-------|--------|--------|-------|-------|-------|---------------------|-------|
|         |             |          | VI    |        | ΓD    |       | VI    |        | LD     |       | VI    | masa  | LD                  | La    |
|         |             | (Unit)   | PR.   | FU.    | PR.   | FU.   | PR.   | FU.    | PR.    |       | PR.   | FU.   |                     | FU.   |
| Paddy   | , Wet       | Season   |       |        |       |       |       |        | ***    |       |       |       |                     |       |
|         | X           | (t/ha)   | 4.8   |        |       |       | 4.5   | 6.0    | 5.1    | 6.1   | 4.5   | 6.3   | 4.8                 | 6.8   |
|         | STD         |          | 0.951 | 1.395  | 1,147 | 1.262 | 1.097 | 1.333  | 1.294  | 1,499 | 0.990 | 0.993 | 0.541               | 0.552 |
|         | n           | (nos.)   | 222   | 242    | 30    | 31    | 319   | 298    | 8      | 8     | 123   | 115   |                     | 18    |
|         | :           |          |       |        | •     |       |       |        |        |       |       |       |                     |       |
| Paddy   |             | Season   |       | •      | * .   |       |       |        |        |       | . :   |       |                     |       |
|         |             | (t/ha)   | 4.6   | 6.2    | 4.8   | 6.0   | 4.2   | 5.6    | 4.9    | 5.9   | 4.3   | 5.3   | 4.5                 | 5.5   |
|         | STD         |          | 0.946 | 1.319  | 1.115 | 1.274 | 1.262 | 1.376  | 1.056  | 1.302 | 1.118 | 1.008 | 0.306               | 0.431 |
|         | n           | (nos.)   | 166   | 221    | 23    | 29    | 284   | 266    | 8      |       |       | 73    |                     | 12    |
|         |             |          |       |        |       |       |       |        |        |       |       |       |                     |       |
| Paddy   |             | ıfed     |       |        |       |       |       |        |        |       |       |       |                     |       |
|         | X ·         | (t/ha)   | 3.5   | 5.3    | 4.1   | 5.3   | 3.3   | 4.6    | 3.4    | 4.4   | 3.5   | 4.6   | 3.4                 | 4.8   |
|         | STD         |          | 0.786 | 0.933  | 0.953 | 0.857 |       | 1.520  | 1.749  |       |       |       | 0.513               |       |
|         | n           | (nos.)   | 122   | 102    | 12    | 11    | 216   | 198    | 7      | 7     | 50    | 47    | 11                  | 10    |
| n - 4 4 |             |          |       |        |       |       |       |        |        |       |       |       |                     |       |
| Paddy   | , Upla<br>X | (t/ha)   | : 2 2 | 3.4    | 2 7   | 2 0   | 1 6   |        |        |       |       |       |                     |       |
|         | STD         | (t/fid)  |       |        |       |       |       |        |        |       | 2.1   |       |                     |       |
|         | n ·         | (nos.)   |       | 1.109  | 8     |       |       |        |        |       | 0.521 |       |                     |       |
| ÷       | 11          | (nos.)   | 22    | 10     | 8     | ,     | 11    | 11     | 0      | 0     | 12    | 10    | 0                   | 0     |
| Maize   |             |          |       | •      |       |       |       |        |        |       |       |       |                     |       |
| Marze   | X           | (t/ha)   |       | 4.0    | 2.9   | 3.9   | 1.8   | 2 6    | 2 1    | 2 6   | 2 1   | 2 2   | 2.4                 | 2 7   |
|         | STD .       | (c) na/  |       |        |       |       |       |        |        | 2.6   | 2.1   | 2.7   | $\frac{2.4}{0.404}$ | 2.7   |
|         | n .         | (nos.)   |       | 72     | 8     | 7     |       | 110    |        |       | 37    | 32    |                     | 0.330 |
|         | **          | (1103.)  | ,,    | 12     | U     | ,     | 117   | 110    |        | · ·   | 37    | 32    | 9                   | 0     |
| Cassa   | va          |          |       |        |       | 4.2   |       |        | 1      |       |       |       |                     |       |
| ouoou   | ×X          | (t/ha)   | 17 6  | 22 4   | 19 0  | 23 3  | 5 Q   | 8 N    | 5.0    | 7.0   | 12 0  | 16.1  | 11.7                | 16 6  |
|         | STD         | (c) na,  |       | 5.538  |       |       |       |        |        |       |       |       | 1.768               |       |
|         | n           | (nos.)   |       |        |       | 4     |       |        |        |       |       |       |                     | 11    |
|         | **          | (1100.7  | 30    | 43     |       |       | -3: / | 4.7    | 1      |       | 2.3   | 19    | . 13                | тŤ    |
| Peanu   | ts          |          |       |        |       |       |       |        |        |       |       |       | 1.                  |       |
|         | X           | (t/ha)   | 15    | 2.1    | 1 - 3 | 2.0   | 1 2   | 1 7    | 0.6    | 1 2   | 1.1   | 1 5   | 0.8                 | 0.9   |
|         | STD         |          |       |        |       |       |       |        |        |       |       |       | 0.378               |       |
|         | n           | (nos.)   |       |        |       | 3     |       |        |        |       |       |       | *                   | 6     |
|         |             | (1100.)  | 30    | 30     |       | ,     | 113   | ,,     | -      |       |       |       | •                   | Ü     |
| Grean   | Peas        |          |       |        |       |       |       |        |        |       |       |       |                     |       |
|         | X           | (t/ha)   | 0.8   | 1.2    |       |       | 1.1   | 1.5    | 0.6    | 0.8   | 0.8   | 1.1   | 0.7                 | 1.1   |
|         | STD         |          | 0.589 |        |       |       | 1.485 | 1.593  | 0.208  | 0.289 | 0.830 | 0.622 | 0.185               | 0.163 |
|         |             | (nos.)   | 3     |        | 0     |       |       | 50     | 3      |       |       |       |                     | 12    |
| ٠       |             | ,,       | ,     | ū      | v     | ·     |       |        | J      | •     | • •   |       |                     |       |
| Soybe   | an          | •        |       |        |       |       |       |        |        |       |       |       |                     |       |
| -       | X           | :(t/ha)  | 0.9   | 1.2    |       |       | 1.1   | 1.7    | 1.3    | 1.8   | 1.0   | 1 4   | 1.0                 | 1.6   |
|         | STD         | ŕ        |       | 0.192  |       |       | 0.972 | 1.175  | 0.245  | 0.403 | 0.789 | 0.222 | 0.199               | 0.692 |
| •       | n           | (nos.)   | 6     | 5      | 0     | 0     | 47    | 44     | 4      | 4     | 88    | 70    | 16                  | 13    |
|         |             | <u> </u> | 3     |        |       |       |       |        |        |       | :     |       |                     |       |

PR.: Present Yield Rate FU.: Future Yield Rate

X : Average
STD: Standard Deviation
n : Number of Sample

(1/2)

Wet Paddy (Dry Season)

Wet Paddy (Rainfed)

Present

Fig. VI-4 SUMMARY OF INVENTORY SURVEY, AVERAGE YIELD RATE OF FOOD CROPS