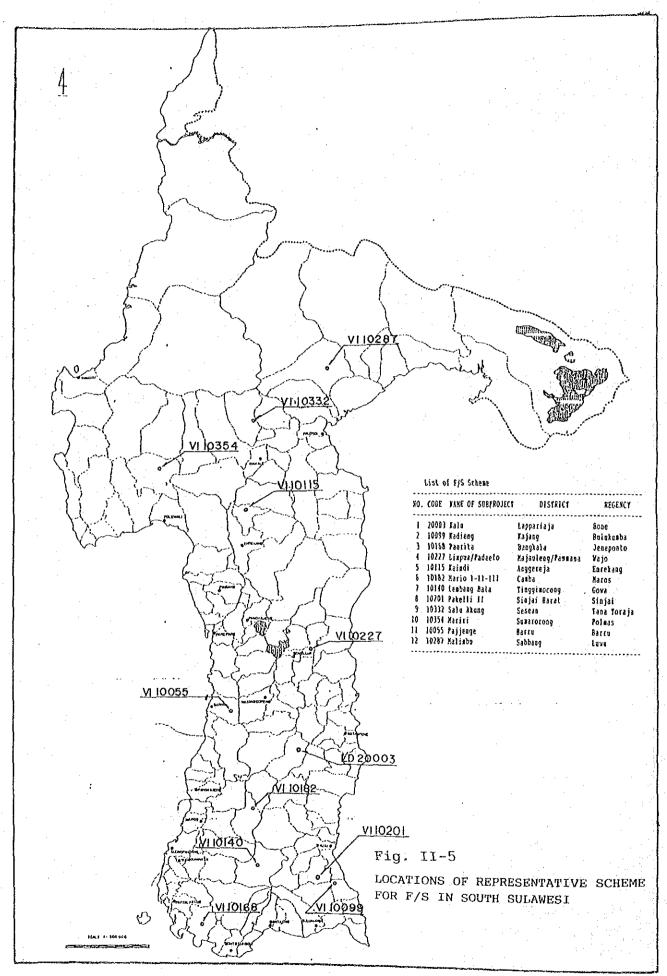

| River Weir        | ٨                      | 54                       |
| 11111111111111111111111111111111111111 |          |       | ******        |             |               | 65                                                                         |                      | 207                 | 813              |                                                                                                 | 77                  |                   |                        |                          |

Note: Area of rainfed includes old paddy field due to damaged irrigation facilities. Group with \*marked was reviewed from the field condition.
Figure of area was estimated using surveyed topo-map.

Darar Jeng Kang was replace from Tarusan Scheme, Type A1. PS30L1ST, WK1







# 3. Accuracy of Existing Area and Application of Data obtained by Inventory Survey

Topographic survey, canal route survey, plan survey for intake facility, land use survey and soil tests for the selected thirty(30) projects in the previous chapter are entrusted to the Indonesian consultants.

The survey areas amount to 5,000 ha in total and the scale of topographic survey is 1/2,000. Based on the survey maps, the boundary of the respective 30 projects together with the present paddy areas and future paddy areas are measured. The results of this measurement and the results of the inventory survey are compared as shown in Table II-3. The average ratio of 30 representative schemes by each comparison are as follows:

| Province   | (Measured area)/      | (Area in inventor    | y survey)