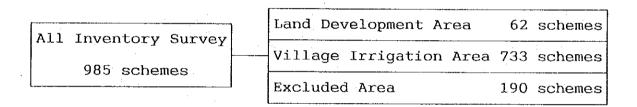

| 357          | <i>"</i>          |
| TOTAL,               | 305    | 47. 231   | 28, 302      |                   |
| AVERAGE              |        | 155       | 93           |                   |

\* : Assumed (60 % of potential area)

\*\*: OTHER:DAFTAR INVENTARISASI PENYERARAN

PENGAIRAN PEDESAAN PROPINSI NUSA

TENGGARA TINUR, PRAS.

Source: DAFTAR LOKASI IRIGASI DESA, PRAS, Mar. 1991

# APPENDIX-II

STUDY ON REPRESENTATIVE SCHEMES

# APPENDIX II STUDY ON REPRESENTATIVE SCHEMES

### 1. OBJECTIVE

Study of representative schemes is to improve the planning of the Project implementation.

# 2. SELECTION OF REPRESENTATIVE SCHEMES

# 2.1 Grouping of Irrigation Schemes

As the results of field survey, the sites of inventory survey are originally classified into the following three groups.



The above 190 schemes are against to the selection guideline on the Study as below for land development project or rehabilitation of village irrigation project judging from the field check on the answer of inventory data in regional level, therefore such schemes were excluded from the objective area for the Study.

- a. Not village irrigation project.
- b. Less than 25 ha.
- c. Facility is good condition.
- d. Under construction or just finished.
- e. Scheduled scheme in near future.
- f. Special project by PU such as PIK, PISU.
- g. Foreign aid project.
- h. No water source area.
- i. No potential area in case of Land development scheme.
- j. Other.

The above village irrigation group is still classified into two groups which are schemes with future potential area for paddy field and wi