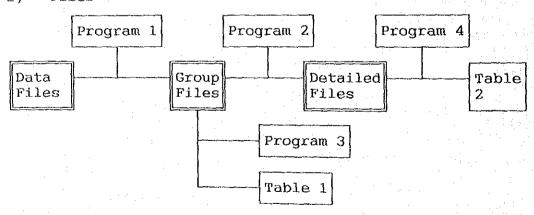

i201.prg
                    (for qus04.dbf)
b-2) kai2011.prg
                    (for qus05.dbf - qus06.dbf)
b-3) kai202.prg
                    (for qus07.dbf)
b-4) kai203a.prg
                    (for qus07.dbf)
b-5) kai203b.prg
                    (for qus08.dbf)
b-6) kai2031.prg
```

#### Program 2 c)

```
c-1) grpp05.prg (for making tables)
     (sub program gprfe05.prg)
     (sub program gprfr05.prg)
     (sub program gprli05.prg)
```

#### Group File d)

The answer files have results of counting acceptable answers on items in each record from data files. Group file: grp01.dbf - grp06.dbf

Index file: grplndx.ndx

# 2-3) Grouping 1

The process is to make grouping based on the criteria from the data files, and output the results as tables. The process is as follows.

#### i) Files



# a) Inventory Survey Data

Each data file by province and project type consists of 5 files. (qus00.dbf - qus04.dbf)

### b) Program

Program 1: grp011.prg Program 2: grp021.prg

Program 3: grpp011.prg (for table 1) Sub program:

gprfr11.prg

Program 4: grpp021.prg (for table 2) Sub program:

grpfe21.prg, gprfr21.prg, gprli21.prg

# c) Group File

The group files are made for each kind of data files

Group file: grp01.dbf - grp06.dbf

Index file: grplndx.ndx

### d) Detailed File

The files have the data grouped by main items for each kind of data files.

gmlL1.dbf - gmlv6.dbf and gmlL0.dbf

gm1L2.dbf - gm2v6.dbf and gm2L0.dbf

gmlL3.dbf - gm3v6.dbf and gm3L0.dbf

gm1L4.dbf - gm4v6.dbf and gm4L0.dbf

gm1L5.dbf - gm5v6.dbf and gm5L0.dbf

qm1L6.dbf - qm6v6.dbf and gm6L0.dbf

Where, gm1L0.d