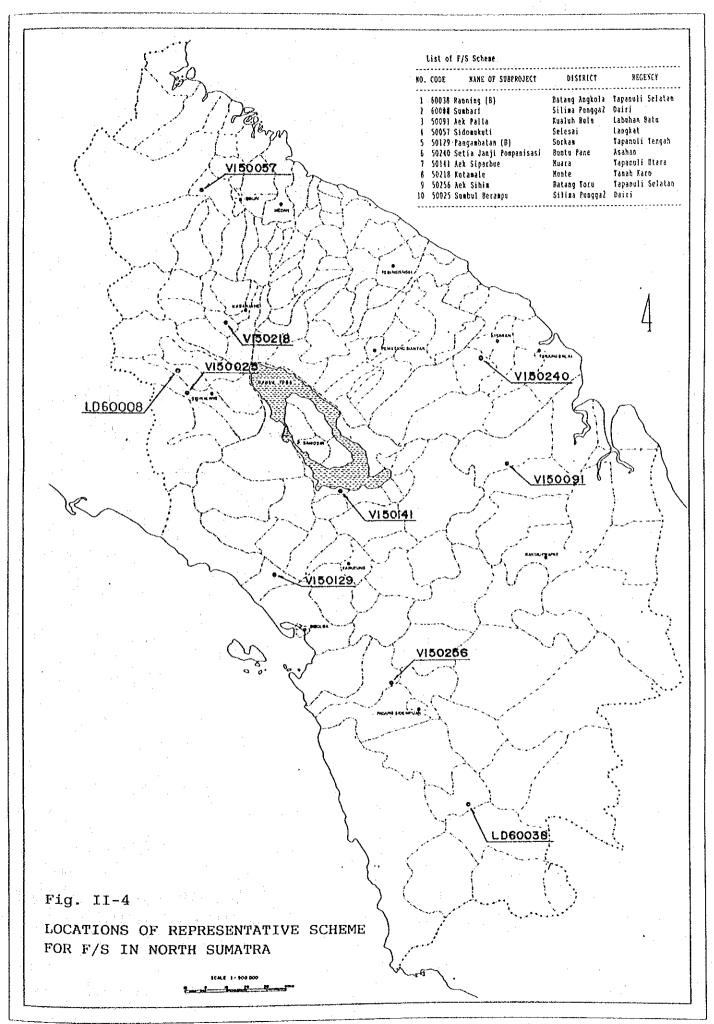

| River Weir        | ٨                      | 54                       |
| 11111111111111111111111111111111111111 |          |       | ******        |             |               | 65                                                                         |                      | 207                 | 813              |                                                                                                 | 77                  |                   |                        |                          |

Note: Area of rainfed includes old paddy field due to damaged irrigation facilities. Group with \*marked was reviewed from the field condition.
Figure of area was estimated using surveyed topo-map.

Darar Jeng Kang was replace from Tarusan Scheme, Type A1. PS30L1ST, WK1







# 3. Accuracy of Existing Area and Application of Data obtained by Inventory Survey

Topographic survey, canal route survey, plan survey for intake facility, land use survey and soil tests for the selected thirty(30) projects in the previous chapter are entrusted to the Indonesian consultants.

The survey areas amount to 5,000 ha in total and the scale of topographic survey is 1/2,000. Based on the survey maps, the boundary of the respective 30 projects together with the present paddy areas and future paddy areas are measured. The results of this measurement and the results of the inventory survey are compared as shown in Table II-3. The average ratio of 30 representative schemes by each comparison are as follows:

| Province   | (Measured area)/      | (Area in inventor    | y surve