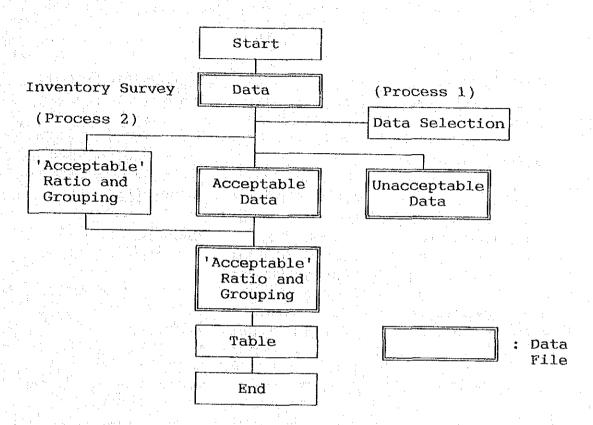

### APPENDIX-I INVENTORY SURVEY

|    |      | CONTENTS                                           | <u>Page</u> |
|----|------|----------------------------------------------------|-------------|
|    |      |                                                    | •           |
| 1. | GENE |                                                    |             |
|    | 1.1  | Purpose of Inventory Survey                        | 1- 1        |
|    | 1.2  | Potential of Land Development & Village Irrigation | I- 1        |
|    |      |                                                    | ·           |
| 2. | SELE | CTION OF INVENTORY SURVEY AREA                     | I- 4        |
|    | 2.1  | Selection of Land Development Area                 | 1-4         |
|    | 2.2  | cological of Village Irrigation Area               | 1-4         |
|    | 2.3  | Scheduled Areas for Inventory Survey               | 1- 5        |
| 3. | FORM | ULATION OF QUESTIONNAIRE                           | I- 5        |
|    | 0 1  | Material of Questionnaire Forms                    | 1- 5        |
|    | 3.1  |                                                    | 1- 6        |
|    | 3.2  | FORMULACION OF Questionnaires                      |             |
| 4. |      | EMENTATION OF INVENTORY SURVEY                     |             |
|    | 4.1  | Record of Procedure                                | I- 8        |
|    | 4.2  |                                                    | I- 9        |
|    | 4.3  | Revision of Candidates for Inventory Survey        | 1-10        |
| ٠  | 4.4  | Preparation of Summary Sheet                       | 1-10        |
|    |      | ARRANGEMENT OF INVENTORY SURVEY                    | - 4         |
| 5. | DATA | ARRANGEMENT OF INVENTORY SURVEY                    | 1-17        |
|    | 5.1  | System Design                                      |             |
|    | 5.2  | Check List and Data Correction                     |             |
|    | 5.3  | Examination of Sub Project                         | I-18        |
|    | 5.4  | Data Arrangement of Inventory Survey               | I-18        |
|    | 5.5  | Evaluation Points of All Schemes                   | I-25        |
| 6. | INVE | NTORY SURVEY BY MINISTRY OF AGRICULTURE            | 1-27        |
|    | G 1  | Cummon                                             |             |
|    | 6.1  | Summary                                            | 1-27        |
|    | 6.2  | Classification and Potential Areas by Inventory    |             |
|    |      | Survey Results                                     | I-27        |