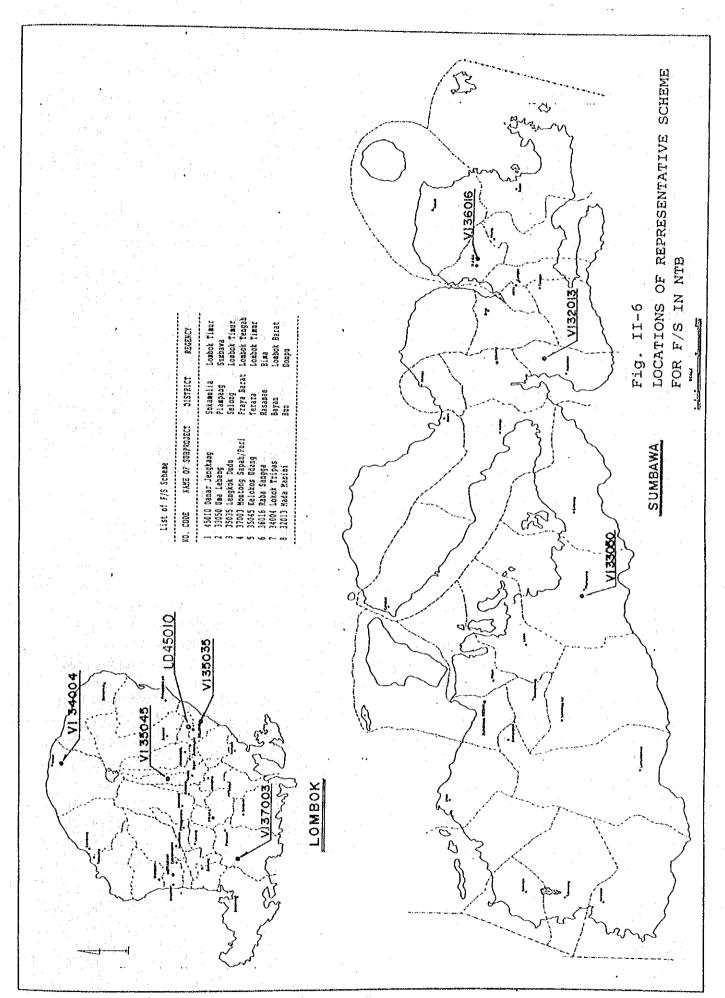

| River Weir        | ٨                      | 54                       |
| 11111111111111111111111111111111111111 |          |       | ******        |             |               | 65                                                                         |                      | 207                 | 813              |                                                                                                 | 77                  |                   |                        |                          |

Note: Area of rainfed includes old paddy field due to damaged irrigation facilities. Group with \*marked was reviewed from the field condition.
Figure of area was estimated using surveyed topo-map.

Darar Jeng Kang was replace from Tarusan Scheme, Type A1. PS30L1ST, WK1







# 3. Accuracy of Existing Area and Application of Data obtained by Inventory Survey

Topographic survey, canal route survey, plan survey for intake facility, land use survey and soil tests for the selected thirty(30) projects in the previous chapter are entrusted to the Indonesian consultants.

The survey areas amount to 5,000 ha in total and the scale of topographic survey is 1/2,000. Based on the survey maps, the boundary of the respective 30 projects together with the present paddy areas and future paddy areas are measured. The results of this measurement and the results of the inventory survey are compared as shown in Table II-3. The average ratio of 30 representative schemes by each comparison are as follows:

| Province   | (Measured area)/      | (Area in inventor    | y survey) i