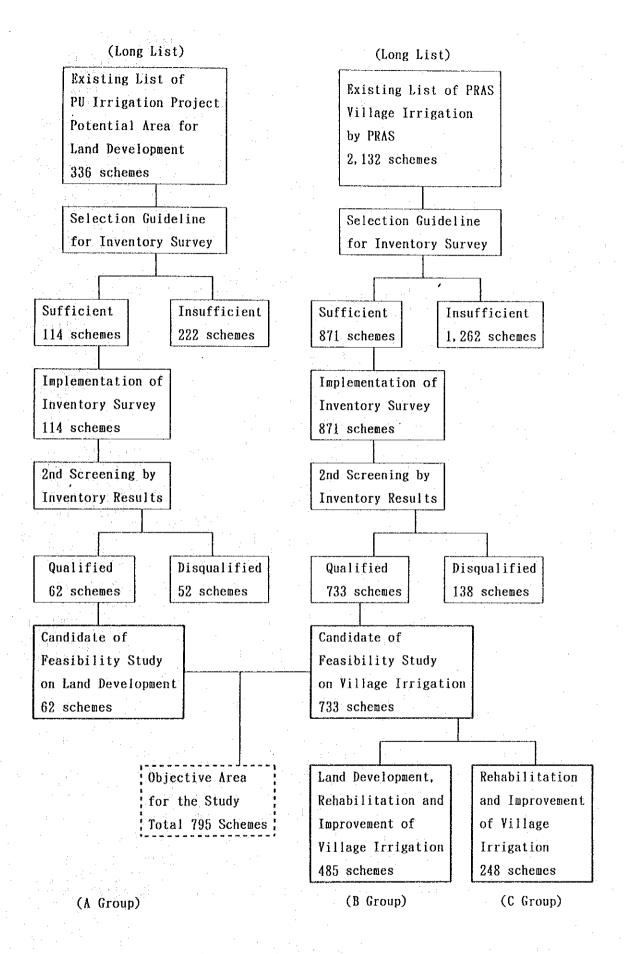

d based on the distribution table of each group of province.
- 7. It is conformed whether the regency with many schemes has F/S sites or not.
- 8. It is conformed whether the distribution of location is uniformly or not.
- 9. It is conformed whether the kind of water source and type of intake structure are included widely or not.
- 10. Insufficient case against item 7,8 and 9, re-selection is carried out continuing to item 6.

The selected schemes for representative scheme using the above procedure are listed in the Table II-2 and Fig.II-4,II-5, II-6. The selected representative schemes, however, have been changed to other candidate in accordance with the detail discussion at province and Kabupaten agricultural offices. The table II-2 and Fig.II-4,II-5 and II-6 show the replaced schemes.



Fig. II-1 SELECTION OF OBJECTIVE AREA FOR THE STUDY

# (1) SUBMARY OF AREA FOR ALL SCHEMES BY INVENTORY SURVEY

| 1                      | 2                      | 3                       | 4                     | 5                      | 6                       | 7                     | 8                         | 9                          | 10                       | 11                    |
|------------------------|------------------------|-------------------------|-----------------------|------------------------|-------------------------|-----------------------|---------------------------|----------------------------|--------------------------|-----------------------|
| Province               | LD<br>No. of<br>Scheme | LD<br>Potential<br>Area | LD<br>Present<br>Area | VI<br>No. of<b