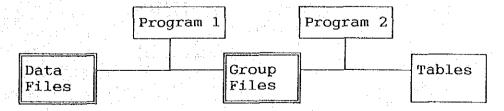

b-6) kai03a.prg
                     (for qus07.dbf)
b-7) kai03b.prg
                    (for qus07.dbf)
b-8) kai03c.prg
                     (for qus07.dbf)
b-9) kai031a.prg
                     (for qus08.dbf)
b-10)kai031b.prg
                     (for qus08.dbf)
```

### c) Program 2

c-1) kaip01.prg (for making tables)
 (sub program kprfe00.prg)
 (sub program kprfr01.prg)
 (sub program kprli01.prg)
 (sub program kprli0a.prg)

### d) Answer File

The answer files have results of counting acceptable answers on specified items from data files.

Answer file: ansl.dbf
Index file: anslndx.ndx

### 2-2) Acceptable Answer-2

The process is to count the acceptable answers on the items in one record form the data files, and output the results as tables. The process is as follows.

### i) Files



### Inventory Survey Data a)

Each data file by province and project type consists of 9 files. (qus00.dbf - qus08.dbf)

#### Program 1 b)

```
(for qus00.dbf - qus03.dbf)
b-1) kai201.prg
                    (for qus04.dbf)
b-2) kai2011.prg
                    (for qus05.dbf - qus06.dbf)
b-3) kai202.prg
                    (for qus07.dbf)
b-4) kai203a.prg
                    (for qus07.dbf)
b-5) kai203b.prg
                    (for qus08.dbf)
b-6) kai2031.prg
```

#### Program 2 c)

```
c-1) grpp05.prg (for making tables)
     (sub program gprfe05.prg)
     (sub program gprfr05.prg)
     (sub program gprli05.prg)
```

#### Group File d)

The answer files have results of counting acceptable answers on items in each record from data files. Group file: grp01.dbf - grp06.dbf

Index file: grpl