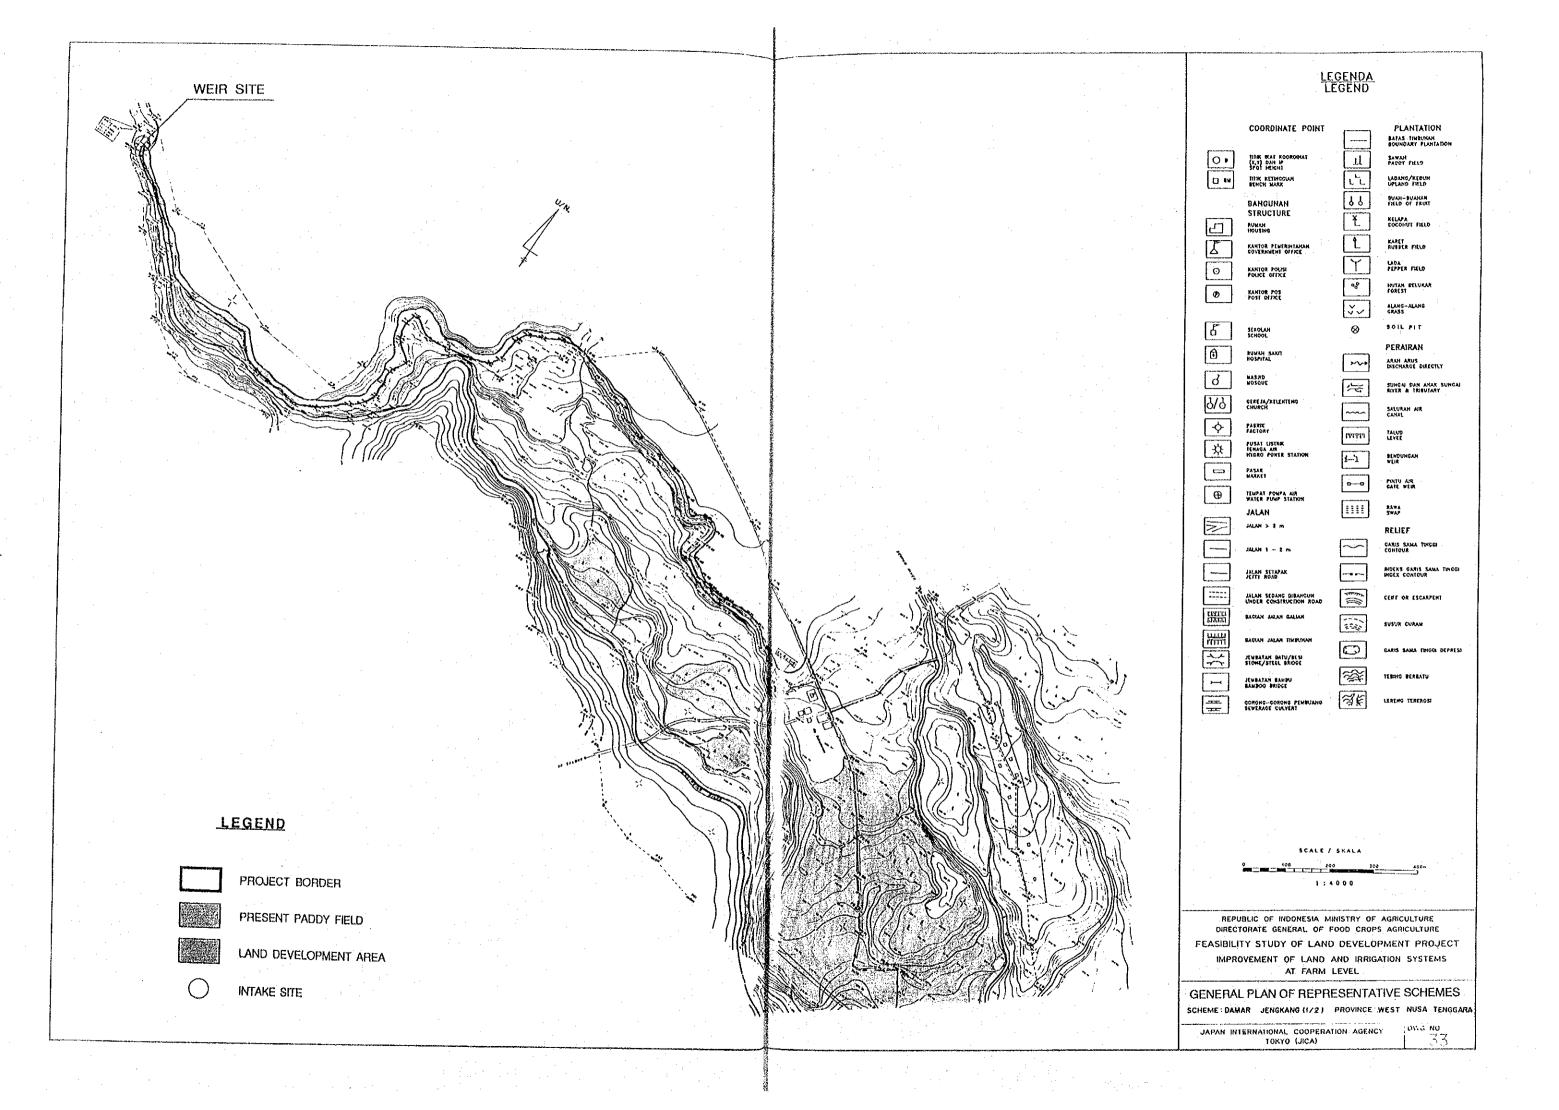

#### LEGENDA LEGEND COORDINATE POINT PLANTATION BATAS THRUNAN BOUNDARY FLANTATION 0 П SAWAH PADOY FIELD LEGEND [ [ LADANG/KEBUN UPLANG TIELD 88 BUAH-BUAHAH FIELD OF FRUIT BANGUNAN STRUCTURE Ť. KELAPA COCONUT FIELD PROJECT BORDER Ĺ KARET RUBBER FIELD KANTOR PENERINTAHAN GOVERNWENT OFFICE PRESENT PADDY FIELD LADA PEPPER FIELD 0 % HUTAN BELUKAR FOREST 0 LAND DEVELOPMENT AREA ALANG-ALANG GRASS SOIL PLT INTAKE SITE PERAIRAN **(** ARAH ARUS DISCHURGE DIRECTLY d SUNGAL DAN ANAK SUNCAL 8/8 CHURCH CHURCH **\** rititi 粋 **i**–1 BENDUNGAN PER **(** RAWA SWAP JALAN M S < HAJAL RELIEF NOTIFICATION AND THE STATE OF T CEUF OR ESCARPENT PAPTE JOHNANIA BUSUR CURAM GARLS SAME TRICCI CEPTED TERMS BERBATU 3 F LERENG TEREROSI CORORG-CORORG PEWEURNG SENERAGE CULYERT SCALE / SKALA 100 200 WEIR SITE REPUBLIC OF INDONESIA MINISTRY OF AGRICULTURE DIRECTORATE GENERAL OF FOOD CROPS AGRICULTURE FEASIBILITY STUDY OF LAND DEVELOPMENT PROJECT IMPROVEMENT OF LAND AND IRRIGATION SYSTEMS AT FARM LEVEL **GENERAL PLAN OF REPRESENTATIVE SCHEMES** SCHEME: MADA MANINI JAPAN INTERNATIONAL COOPERATION AGENCY TOKYO (JICA)