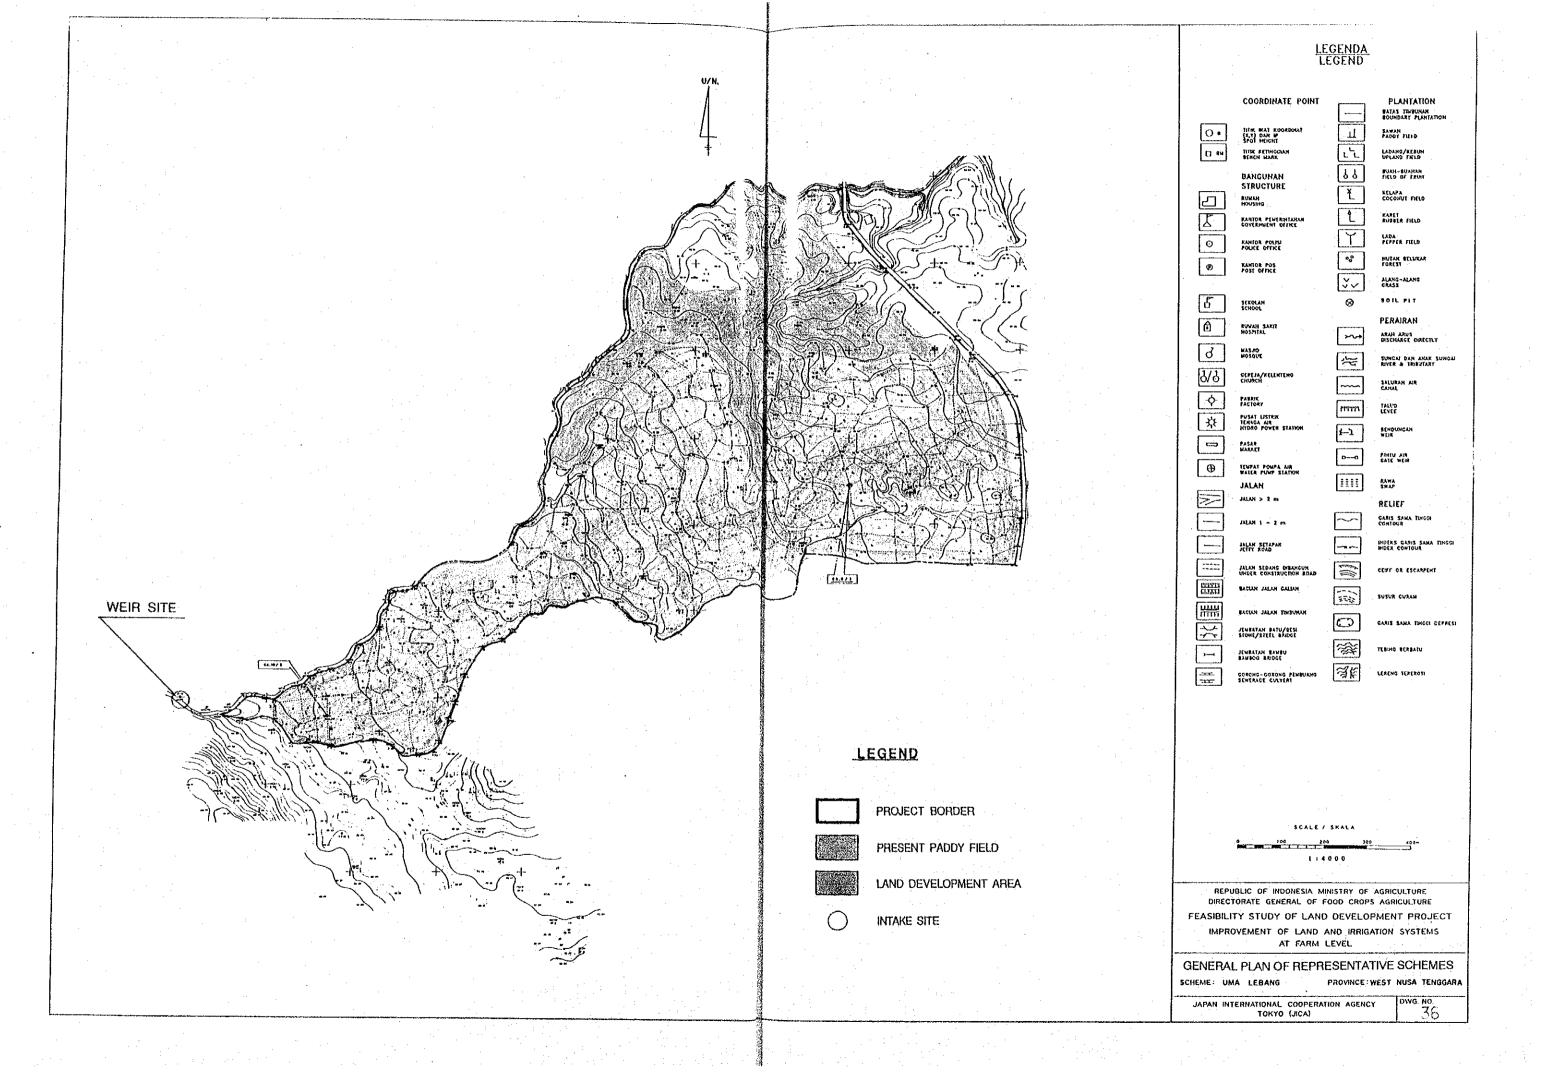

#### LEGENDA LEGEND COORDINATE POINT PLANTATION BATAS THRUNAN BOUNDARY FLANTATION 0 П SAWAH PADOY FIELD LEGEND [ [ LADANG/KEBUN UPLANG TIELD 88 BUAH-BUAHAH FIELD OF FRUIT BANGUNAN STRUCTURE Ť. KELAPA COCONUT FIELD PROJECT BORDER Ĺ KARET RUBBER FIELD KANTOR PENERINTAHAN GOVERNWENT OFFICE PRESENT PADDY FIELD LADA PEPPER FIELD 0 % HUTAN BELUKAR FOREST 0 LAND DEVELOPMENT AREA ALANG-ALANG GRASS SOIL PLT INTAKE SITE PERAIRAN **(** ARAH ARUS DISCHURGE DIRECTLY d SUNGAL DAN ANAK SUNCAL 8/8 CHURCH CHURCH **\** rititi 粋 **i**–1 BENDUNGAN PER **(** RAWA SWAP JALAN M S < HAJAL RELIEF NOTIFICATION AND THE STATE OF T CEUF OR ESCARPENT PAPTE JOHNANIA BUSUR CURAM GARLS SAME TRICCI CEPTED TERMS BERBATU 3 F LERENG TEREROSI CORORG-CORORG PEWEURNG SENERAGE CULYERT SCALE / SKALA 100 200 WEIR SITE REPUBLIC OF INDONESIA MINISTRY OF AGRICULTURE DIRECTORATE GENERAL OF FOOD CROPS AGRICULTURE FEASIBILITY STUDY OF LAND DEVELOPMENT PROJECT IMPROVEMENT OF LAND AND IRRIGATION SYSTEMS AT FARM LEVEL **GENERAL PLAN OF REPRESENTATIVE SCHEMES** SCHEME: MADA MANINI JAPAN INTERNATIONAL COOPERATION AGENCY TOKYO (JICA)