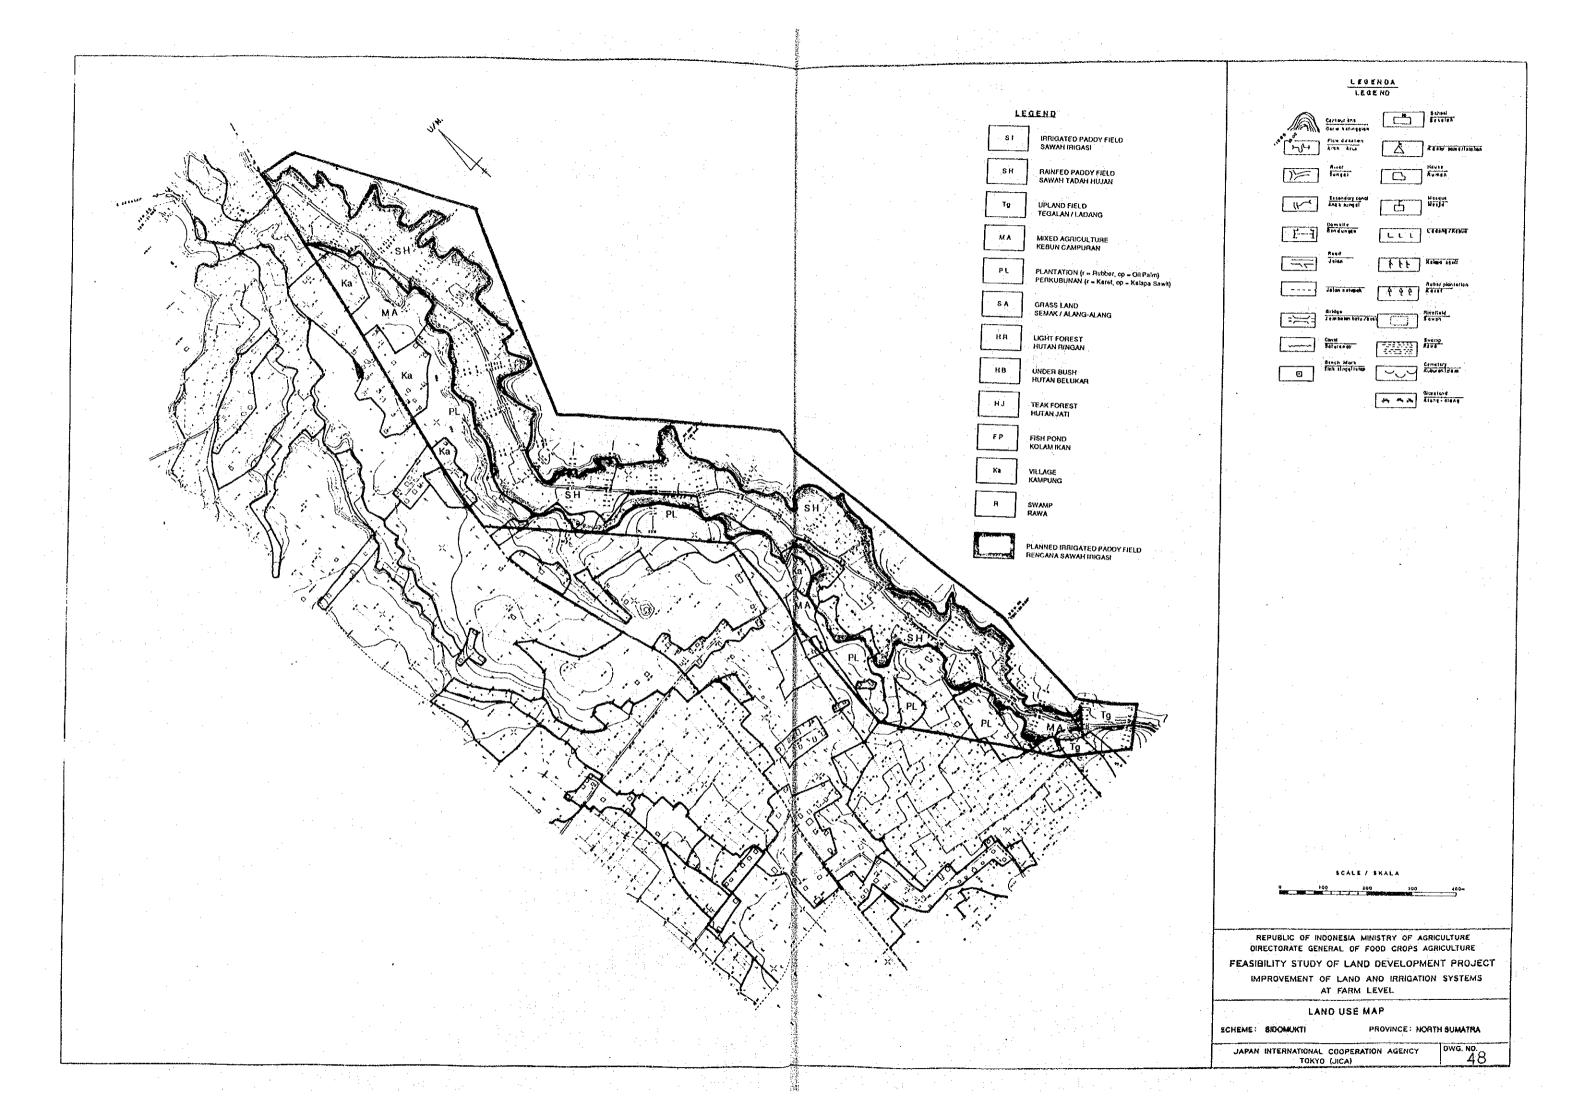

#### LEGENDA LEGEND COORDINATE POINT PLANTATION BATAS TIMBUHAN SOUNDARY PLANIATION SAWAH PADDY FIELD LADANG/KEBUN UPLAND TIELD ΥŶ BUAH-BUAHAH FIELD OF FRUIT BANGUNAN STRUCTURE Ł XEGAPA COCONUT TIGLD 1 KARET RANTOR PENERINTAHAN COVERNMENT OFFICE LADA PEPPER FIELD 0 FANTOR FOURI - % HUTAN BELUKAR **®** KANTOR POS POST OFFICE ALANG-ALANG CRASS 6 SOIL PLT SEXOLAR SCHOOL PERAIRAN ⇧ BUWAH SARIT HOSPITAL ARAIS ARUS DISCHARGE DIRECTLY **d**. SUNGAL DAN AHAK SUNGAL RIYER & TRIBUTARY 8/8 GERETA/KELEHTENG CHURCH SALURAH AIR CANAL ÷ ויזייוו TALUD LEVEE **‡** 1-1 FINTU AIR GATE WEIR **⊕** TEMPAT FOMPA AIR WATER FRUT STATION 1111 RAWA Swap JALAN >\_ JAUN > 2 m RELIEF GARIS SAME TINGGE CONTOUR INDEKS CARIS SAMA TINGGE INDEX CONTOUR JALAN SETAPAK JETTI ROAD JALAH SEDANG BIBANGUN UNDER CONSTRUCTION ROAD COFF OR ESCAPENT त्यक्ता विकास BASIAN JALAN TIMBUKAN CARIS SANA TINGGI CEPRES! $\stackrel{\times}{\sim}$ STONE/STEEL BRIDGE \*\* TESING BERBATU JENEATAN BAHBU BANGOO BRIDGE 海岸 LERENG TEREROSI CORONG-CORONG PEWEUANS SEWERACE CULYERS SCALE / SKALA 9 150 200 REPUBLIC OF INDONESIA MINISTRY OF AGRICULTURE DIRECTORATE GENERAL OF FOOD CROPS AGRICULTURE FEASIBILITY STUDY OF LAND DEVELOPMENT PROJECT IMPROVEMENT OF LAND AND IRRIGATION SYSTEMS LAND DEVELOPMENT AREA AT FARM LEVEL WEIR SITE GENERAL PLAN OF REPRESENTATIVE SCHEMES SCHEME: LOKOK TRIPAS PROVINCE: WEST NUSA TENGGARA <del>ома но.</del> 37

JAPAN INTERNATIONAL COOPERATION AGENCY TOKYO (JICA)

LEGEND

PROJECT BORDER

INTAKE SITE

PRESENT PADDY FIELD