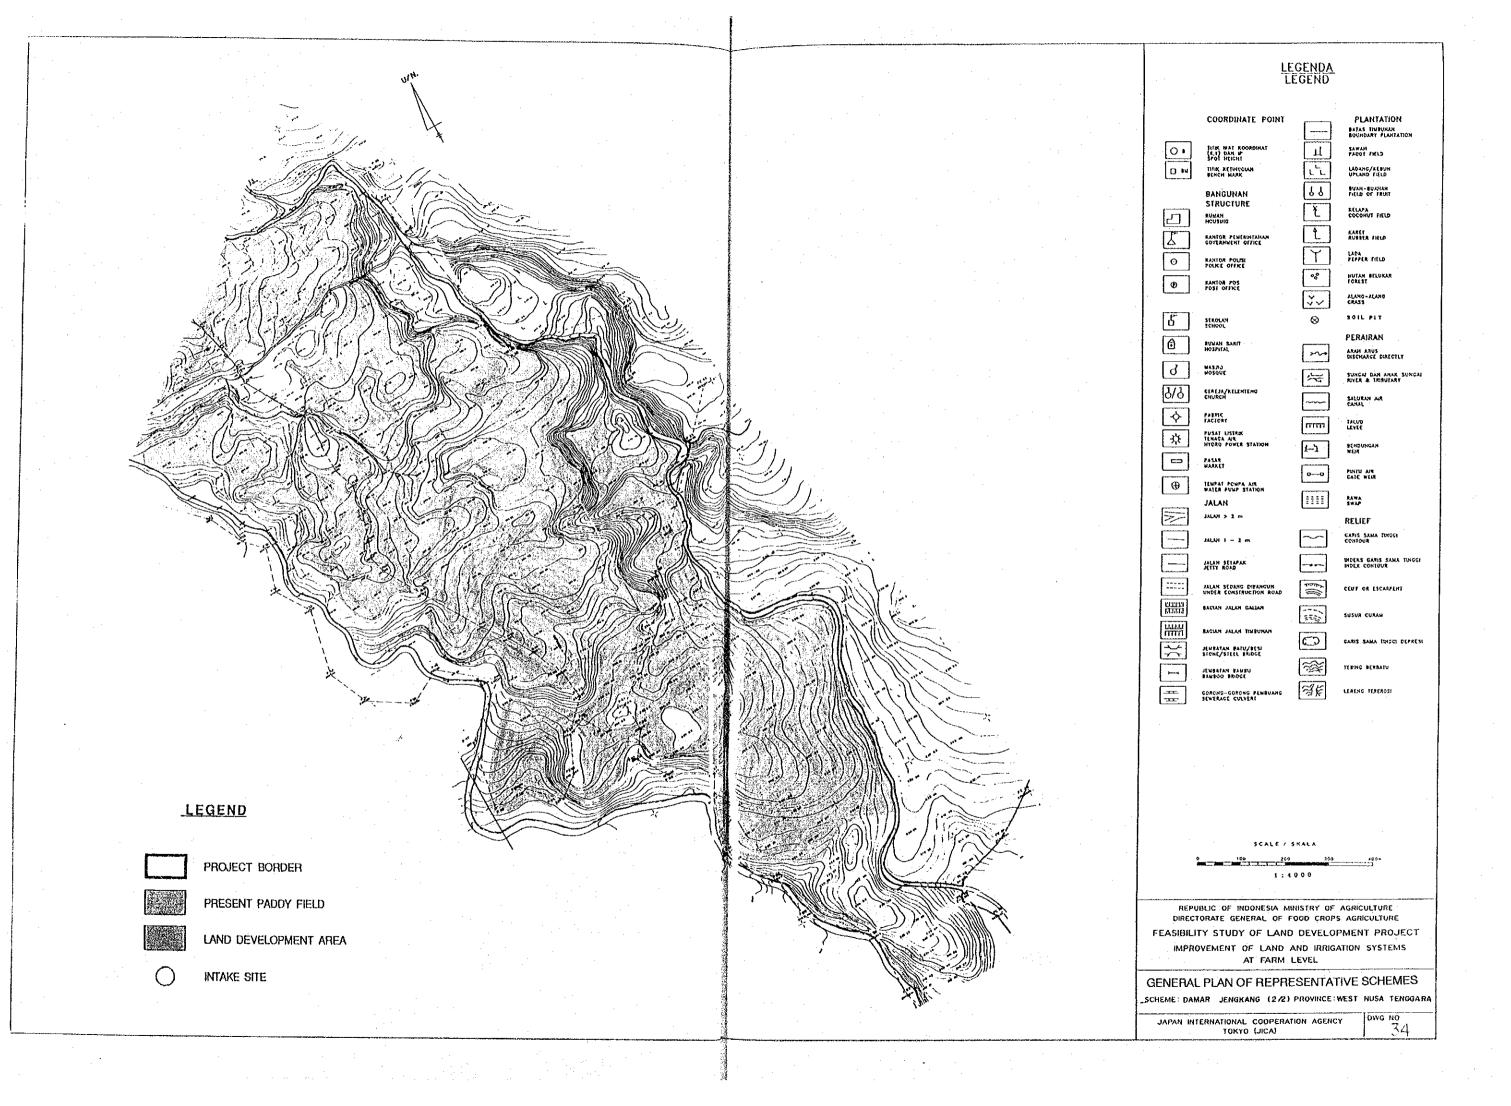

#### LEGENDA LEGEND COORDINATE POINT PLANTATION BATAS THRUNAN BOUNDARY FLANTATION 0 П SAWAH PADOY FIELD LEGEND [ [ LADANG/KEBUN UPLANG TIELD 88 BUAH-BUAHAH FIELD OF FRUIT BANGUNAN STRUCTURE Ť. KELAPA COCONUT FIELD PROJECT BORDER Ĺ KARET RUBBER FIELD KANTOR PENERINTAHAN GOVERNWENT OFFICE PRESENT PADDY FIELD LADA PEPPER FIELD 0 % HUTAN BELUKAR FOREST 0 LAND DEVELOPMENT AREA ALANG-ALANG GRASS SOIL PLT INTAKE SITE PERAIRAN **(** ARAH ARUS DISCHURGE DIRECTLY d SUNGAL DAN ANAK SUNCAL 8/8 CHURCH CHURCH **\** rititi 粋 **i**–1 BENDUNGAN PER **(** RAWA SWAP JALAN M S < HAJAL RELIEF NOTIFICATION AND THE STATE OF T CEUF OR ESCARPENT PAPTE JOHNANIA BUSUR CURAM GARLS SAME TRICCI CEPTED TERMS BERBATU 3 F LERENG TEREROSI CORORG-CORORG PEWEURNG SENERAGE CULYERT SCALE / SKALA 100 200 WEIR SITE REPUBLIC OF INDONESIA MINISTRY OF AGRICULTURE DIRECTORATE GENERAL OF FOOD CROPS AGRICULTURE FEASIBILITY STUDY OF LAND DEVELOPMENT PROJECT IMPROVEMENT OF LAND AND IRRIGATION SYSTEMS AT FARM LEVEL **GENERAL PLAN OF REPRESENTATIVE SCHEMES** SCHEME: MADA MANINI JAPAN INTERNATIONAL COOPERATION AGENCY TOKYO (JICA)