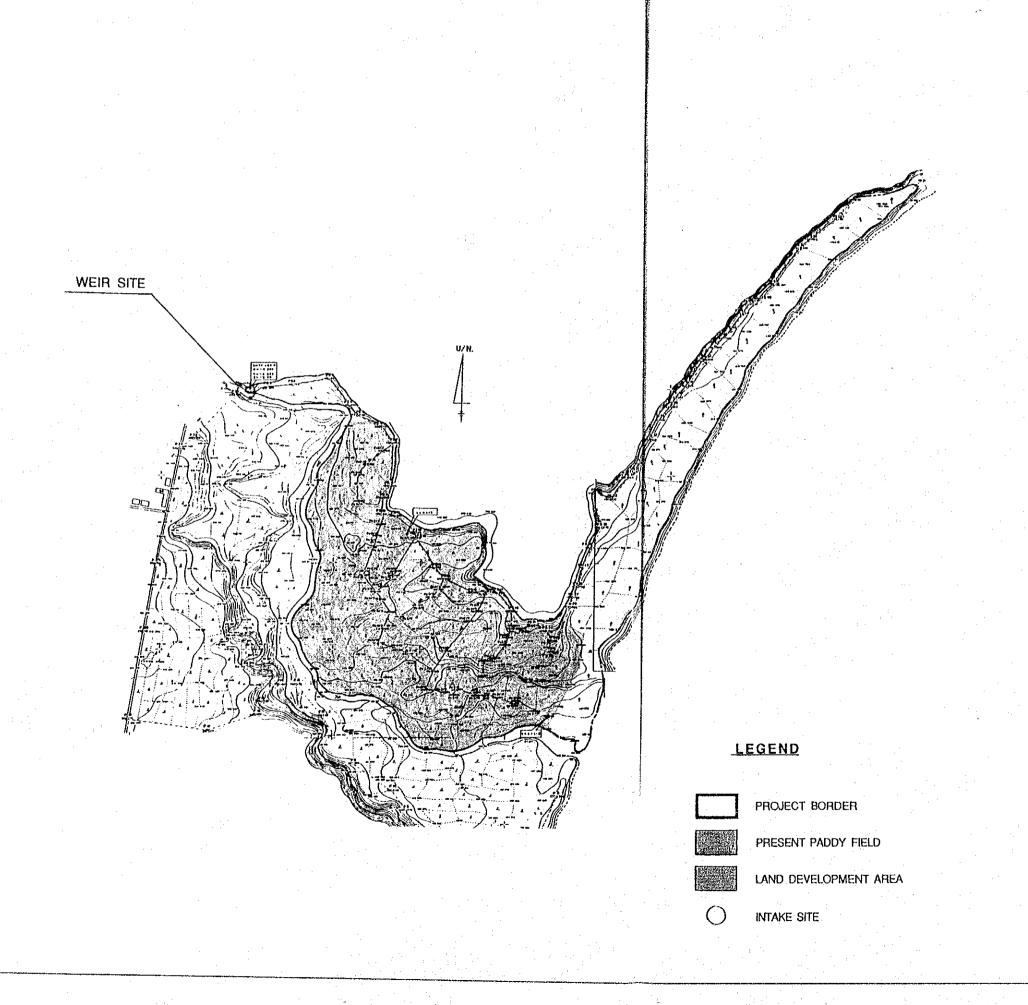

#### LEGENDA LEGEND COORDINATE POINT PLANTATION BATAS THRUNAN BOUNDARY FLANTATION 0 П SAWAH PADOY FIELD LEGEND [ [ LADANG/KEBUN UPLANG TIELD 88 BUAH-BUAHAH FIELD OF FRUIT BANGUNAN STRUCTURE Ť. KELAPA COCONUT FIELD PROJECT BORDER Ĺ KARET RUBBER FIELD KANTOR PENERINTAHAN GOVERNWENT OFFICE PRESENT PADDY FIELD LADA PEPPER FIELD 0 % HUTAN BELUKAR FOREST 0 LAND DEVELOPMENT AREA ALANG-ALANG GRASS SOIL PLT INTAKE SITE PERAIRAN **(** ARAH ARUS DISCHURGE DIRECTLY d SUNGAL DAN ANAK SUNCAL 8/8 CHURCH CHURCH **\** rititi 粋 **i**–1 BENDUNGAN PER **(** RAWA SWAP JALAN M S < HAJAL RELIEF NOTIFICATION AND THE STATE OF T CEUF OR ESCARPENT PAPTE JOHNANIA BUSUR CURAM GARLS SAME TRICCI CEPTED TERMS BERBATU 3 F LERENG TEREROSI CORORG-CORORG PEWEURNG SENERAGE CULYERT SCALE / SKALA 100 200 WEIR SITE REPUBLIC OF INDONESIA MINISTRY OF AGRICULTURE DIRECTORATE GENERAL OF FOOD CROPS AGRICULTURE FEASIBILITY STUDY OF LAND DEVELOPMENT PROJECT IMPROVEMENT OF LAND AND IRRIGATION SYSTEMS AT FARM LEVEL **GENERAL PLAN OF REPRESENTATIVE SCHEMES** SCHEME: MADA MANINI JAPAN INTERNATIONAL COOPERATION AGENCY TOKYO (JICA)