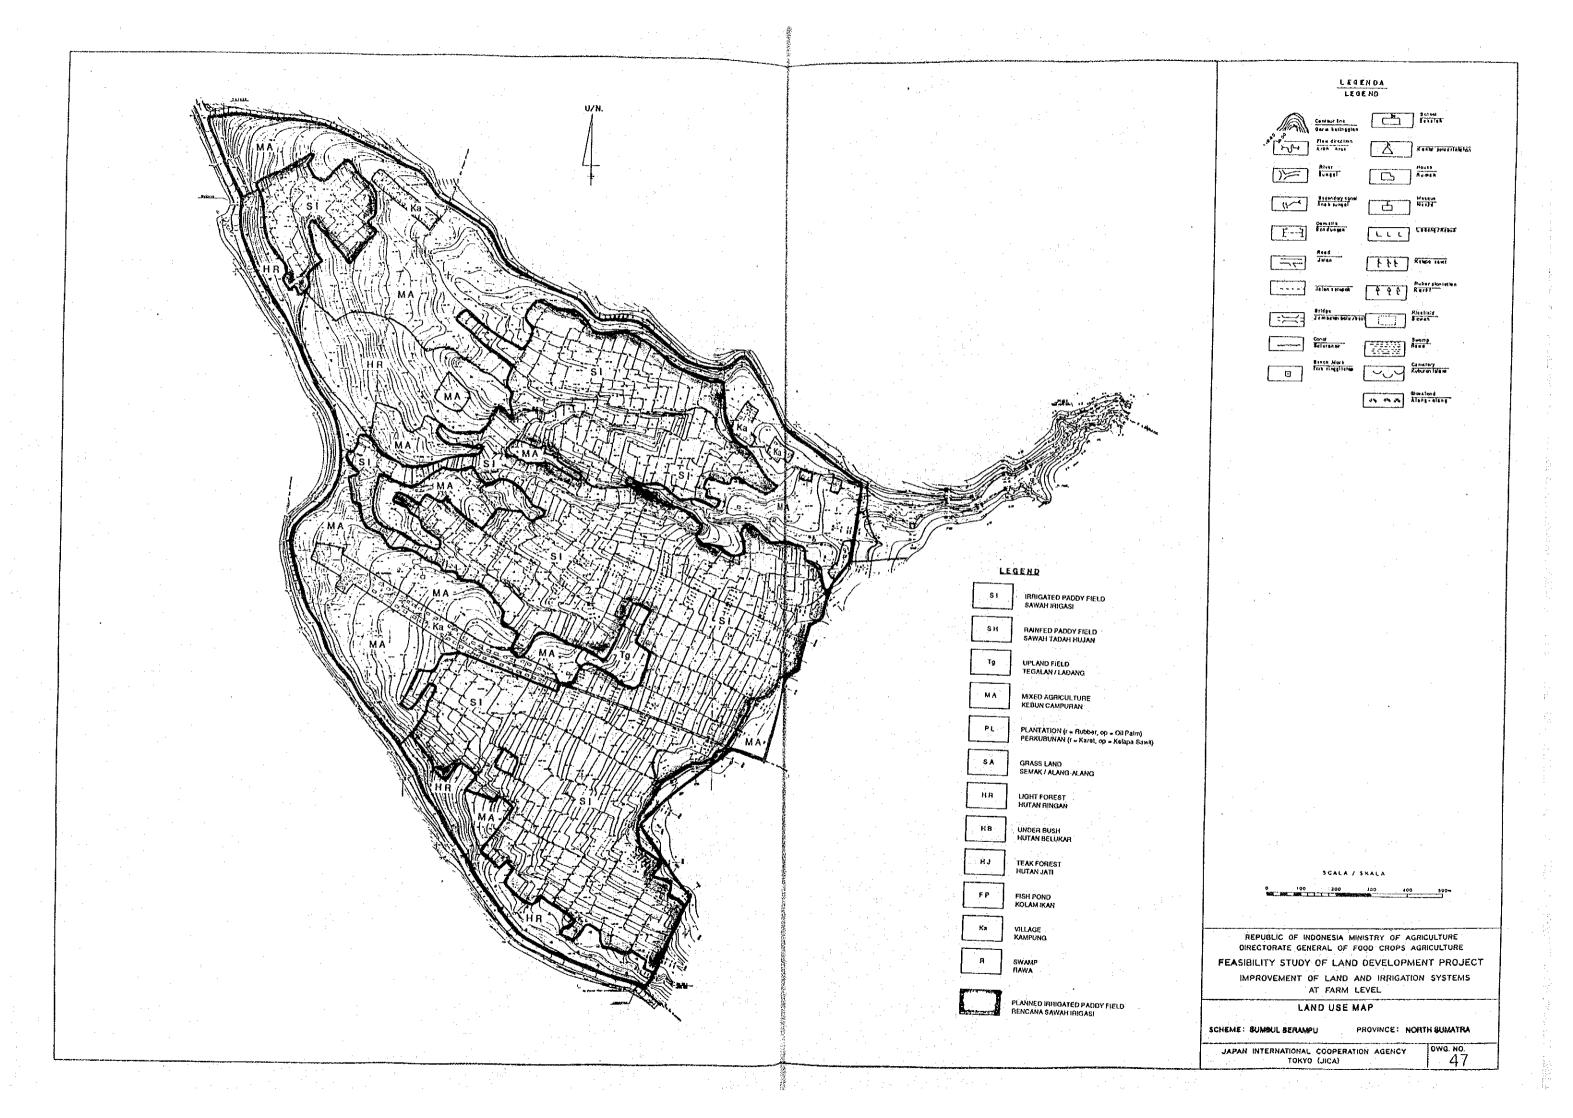

#### LEGENDA LEGEND COORDINATE POINT PLANTATION BATAS THRUNAN BOUNDARY FLANTATION 0 П SAWAH PADOY FIELD LEGEND [ [ LADANG/KEBUN UPLANG TIELD 88 BUAH-BUAHAH FIELD OF FRUIT BANGUNAN STRUCTURE Ť. KELAPA COCONUT FIELD PROJECT BORDER Ĺ KARET RUBBER FIELD KANTOR PENERINTAHAN GOVERNWENT OFFICE PRESENT PADDY FIELD LADA PEPPER FIELD 0 % HUTAN BELUKAR FOREST 0 LAND DEVELOPMENT AREA ALANG-ALANG GRASS SOIL PLT INTAKE SITE PERAIRAN **(** ARAH ARUS DISCHURGE DIRECTLY d SUNGAL DAN ANAK SUNCAL 8/8 CHURCH CHURCH **\** rititi 粋 **i**–1 BENDUNGAN PER **(** RAWA SWAP JALAN M S < HAJAL RELIEF NOTIFICATION AND THE STATE OF T CEUF OR ESCARPENT PAPTE JOHNANIA BUSUR CURAM GARLS SAME TRICCI CEPTED TERMS BERBATU 3 F LERENG TEREROSI CORORG-CORORG PEWEURNG SENERAGE CULYERT SCALE / SKALA 100 200 WEIR SITE REPUBLIC OF INDONESIA MINISTRY OF AGRICULTURE DIRECTORATE GENERAL OF FOOD CROPS AGRICULTURE FEASIBILITY STUDY OF LAND DEVELOPMENT PROJECT IMPROVEMENT OF LAND AND IRRIGATION SYSTEMS AT FARM LEVEL **GENERAL PLAN OF REPRESENTATIVE SCHEMES** SCHEME: MADA MANINI JAPAN INTERNATIONAL COOPERATION AGENCY TOKYO (JICA)