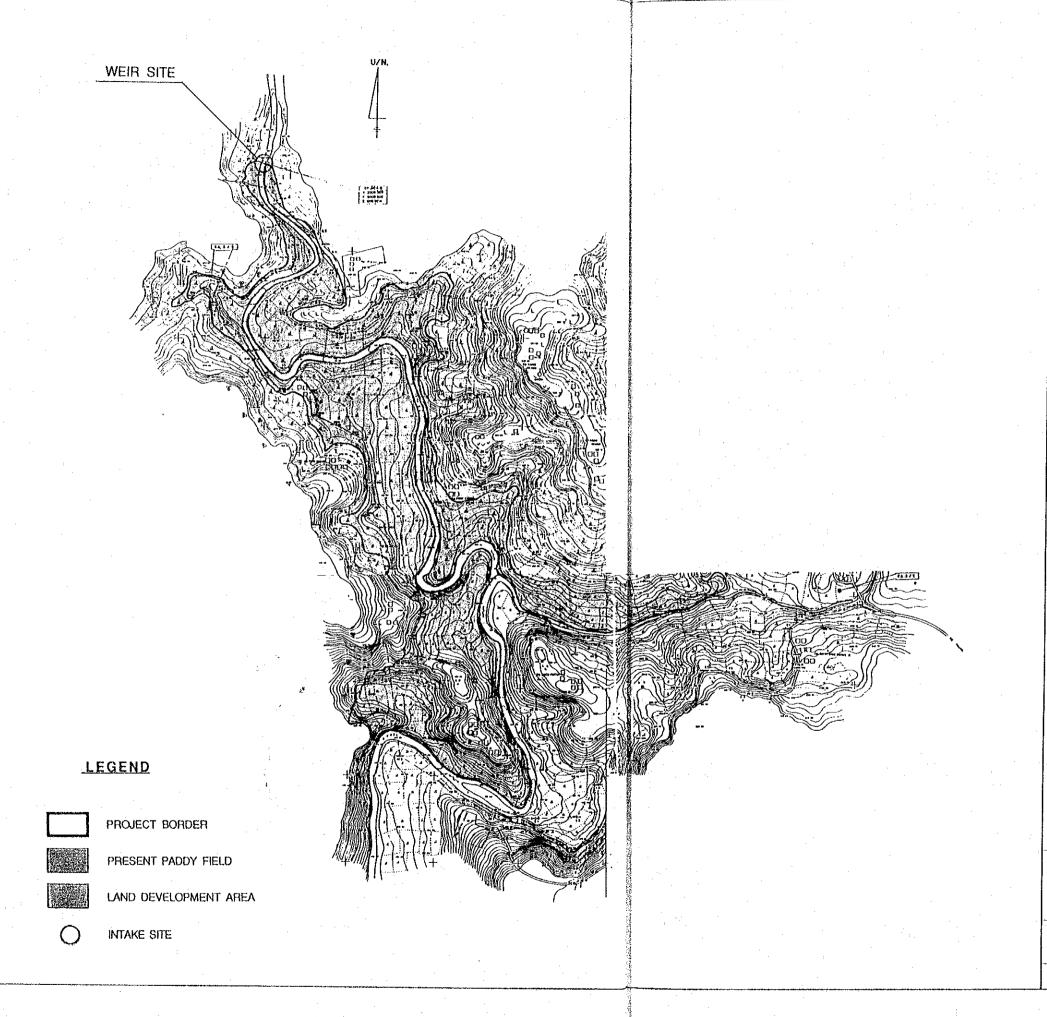

#### LEGENDA LEGEND COORDINATE POINT PLANTATION BATAS TIMBUHAN SOUNDARY PLANIATION SAWAH PADDY FIELD LADANG/KEBUN UPLAND TIELD ΥŶ BUAH-BUAHAH FIELD OF FRUIT BANGUNAN STRUCTURE Ł XEGAPA COCONUT TIGLD 1 KARET RANTOR PENERINTAHAN COVERNMENT OFFICE LADA PEPPER FIELD 0 FANTOR FOURI - % HUTAN BELUKAR **®** KANTOR POS POST OFFICE ALANG-ALANG CRASS 6 SOIL PLT SEXOLAR SCHOOL PERAIRAN ⇧ BUWAH SARIT HOSPITAL ARAIS ARUS DISCHARGE DIRECTLY **d**. SUNGAL DAN AHAK SUNGAL RIYER & TRIBUTARY 8/8 GERETA/KELEHTENG CHURCH SALURAH AIR CANAL ÷ ויזייוו TALUD LEVEE **‡** 1-1 FINTU AIR GATE WEIR **⊕** TEMPAT FOMPA AIR WATER FRUT STATION 1111 RAWA Swap JALAN >\_ JAUN > 2 m RELIEF GARIS SAME TINGGE CONTOUR INDEKS CARIS SAMA TINGGE INDEX CONTOUR JALAN SETAPAK JETTI ROAD JALAH SEDANG BIBANGUN UNDER CONSTRUCTION ROAD COFF OR ESCAPENT त्यक्ता विकास BASIAN JALAN TIMBUKAN CARIS SANA TINGGI CEPRES! $\stackrel{\times}{\sim}$ STONE/STEEL BRIDGE \*\* TESING BERBATU JENEATAN BAHBU BANGOO BRIDGE 海岸 LERENG TEREROSI CORONG-CORONG PEWEUANS SEWERACE CULYERS SCALE / SKALA 9 150 200 REPUBLIC OF INDONESIA MINISTRY OF AGRICULTURE DIRECTORATE GENERAL OF FOOD CROPS AGRICULTURE FEASIBILITY STUDY OF LAND DEVELOPMENT PROJECT IMPROVEMENT OF LAND AND IRRIGATION SYSTEMS LAND DEVELOPMENT AREA AT FARM LEVEL WEIR SITE GENERAL PLAN OF REPRESENTATIVE SCHEMES SCHEME: LOKOK TRIPAS PROVINCE: WEST NUSA TENGGARA <del>ома но.</del> 37