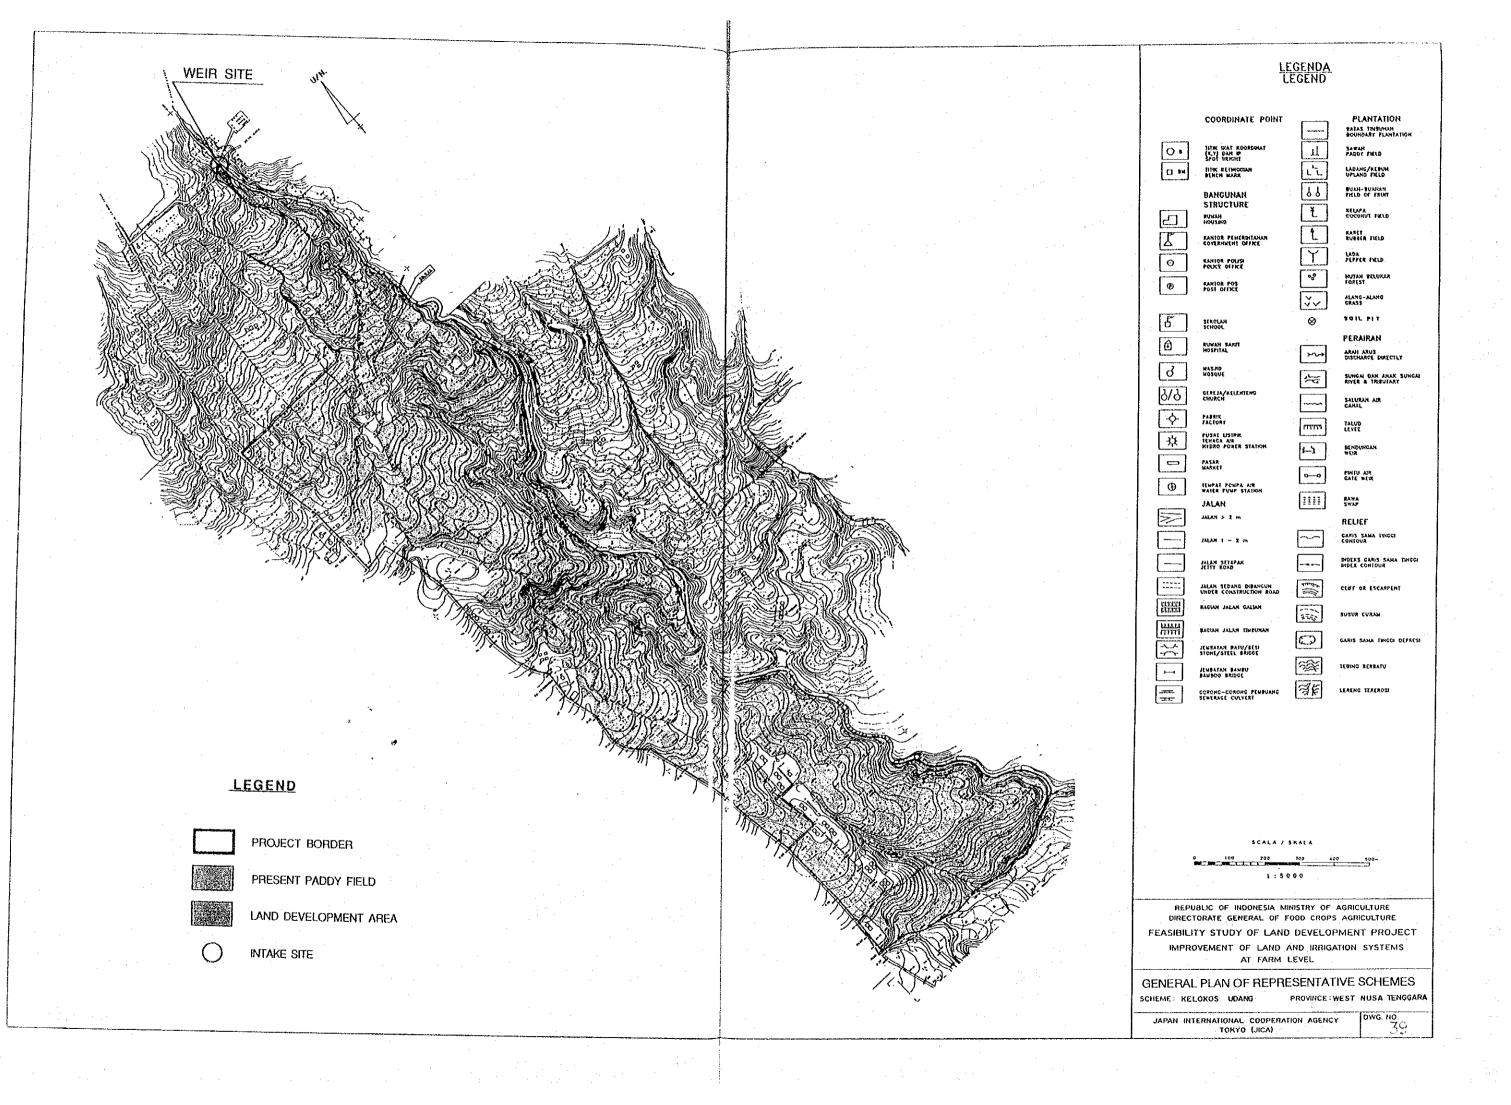

#### LEGENDA LEGEND COORDINATE POINT PLANTATION BATAS TIMBUHAN SOUNDARY PLANIATION SAWAH PADDY FIELD LADANG/KEBUN UPLAND TIELD ΥŶ BUAH-BUAHAH FIELD OF FRUIT BANGUNAN STRUCTURE Ł XEGAPA COCONUT TIGLD 1 KARET RANTOR PENERINTAHAN COVERNMENT OFFICE LADA PEPPER FIELD 0 FANTOR FOURI - % HUTAN BELUKAR **®** KANTOR POS POST OFFICE ALANG-ALANG CRASS 6 SOIL PLT SEXOLAR SCHOOL PERAIRAN ⇧ BUWAH SARIT HOSPITAL ARAIS ARUS DISCHARGE DIRECTLY **d**. SUNGAL DAN AHAK SUNGAL RIYER & TRIBUTARY 8/8 GERETA/KELEHTENG CHURCH SALURAH AIR CANAL ÷ ויזייוו TALUD LEVEE **‡** 1-1 FINTU AIR GATE WEIR **⊕** TEMPAT FOMPA AIR WATER FRUT STATION 1111 RAWA Swap JALAN >\_ JAUN > 2 m RELIEF GARIS SAME TINGGE CONTOUR INDEKS CARIS SAMA TINGGE INDEX CONTOUR JALAN SETAPAK JETTI ROAD JALAH SEDANG BIBANGUN UNDER CONSTRUCTION ROAD COFF OR ESCAPENT त्यक्ता विकास BASIAN JALAN TIMBUKAN CARIS SANA TINGGI CEPRES! $\stackrel{\times}{\sim}$ STONE/STEEL BRIDGE \*\* TESING BERBATU JENEATAN BAHBU BANGOO BRIDGE 海岸 LERENG TEREROSI CORONG-CORONG PEWEUANS SEWERACE CULYERS SCALE / SKALA 9 150 200 REPUBLIC OF INDONESIA MINISTRY OF AGRICULTURE DIRECTORATE GENERAL OF FOOD CROPS AGRICULTURE FEASIBILITY STUDY OF LAND DEVELOPMENT PROJECT IMPROVEMENT OF LAND AND IRRIGATION SYSTEMS LAND DEVELOPMENT AREA AT FARM LEVEL WEIR SITE GENERAL PLAN OF REPRESENTATIVE SCHEMES SCHEME: LOKOK TRIPAS PROVINCE: WEST NUSA TENGGARA <del>ома но.</del> 37