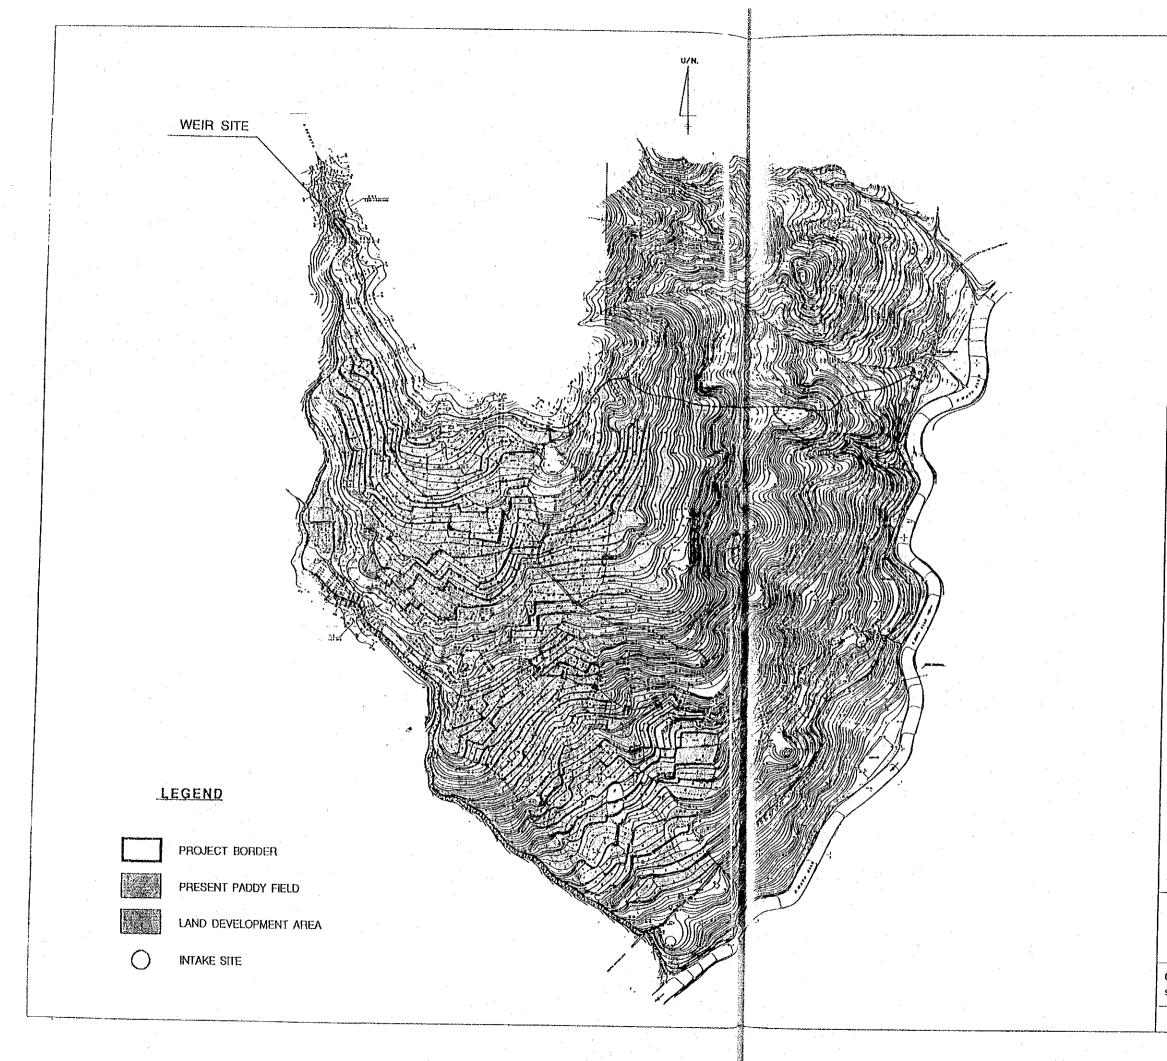

SCALA / SKALA

1:5000

00 fe

GENERAL PLAN OF REPRESENTATIVE SCHEMES SCHEME: SUMBARI PROVINCE: NORTH SUMATRA

JAPAN INTERNATIONAL COOPERATION AGENCY TOKYO (JICA) DWG. NO.

| SCALE / SKALA<br>9 100 700 100                                            |              |
|---------------------------------------------------------------------------|--------------|
|                                                                           |              |
| I:4000                                                                    |              |
| REPUBLIC OF INDONESIA MINISTRY OF AN<br>DIRECTORATE GENERAL OF FOOD CROPS |              |
| FEASIBILITY STUDY OF LAND DEVELOPM                                        | NENT PROJECT |
| IMPROVEMENT OF LAND AND IRRIGATI<br>AT FARM LEVEL                         | ION SYSTEMS  |
| GENERAL PLAN OF REPRESENTATI                                              | VE SCHEMES   |
| SCHEME: RAUNING (B) PROVINCE: NO                                          | ORTH SUMATRA |
| JAPAN INTERNATIONAL COOPERATION AGENCY<br>TORYO (JICA)                    | OWG. NO.     |