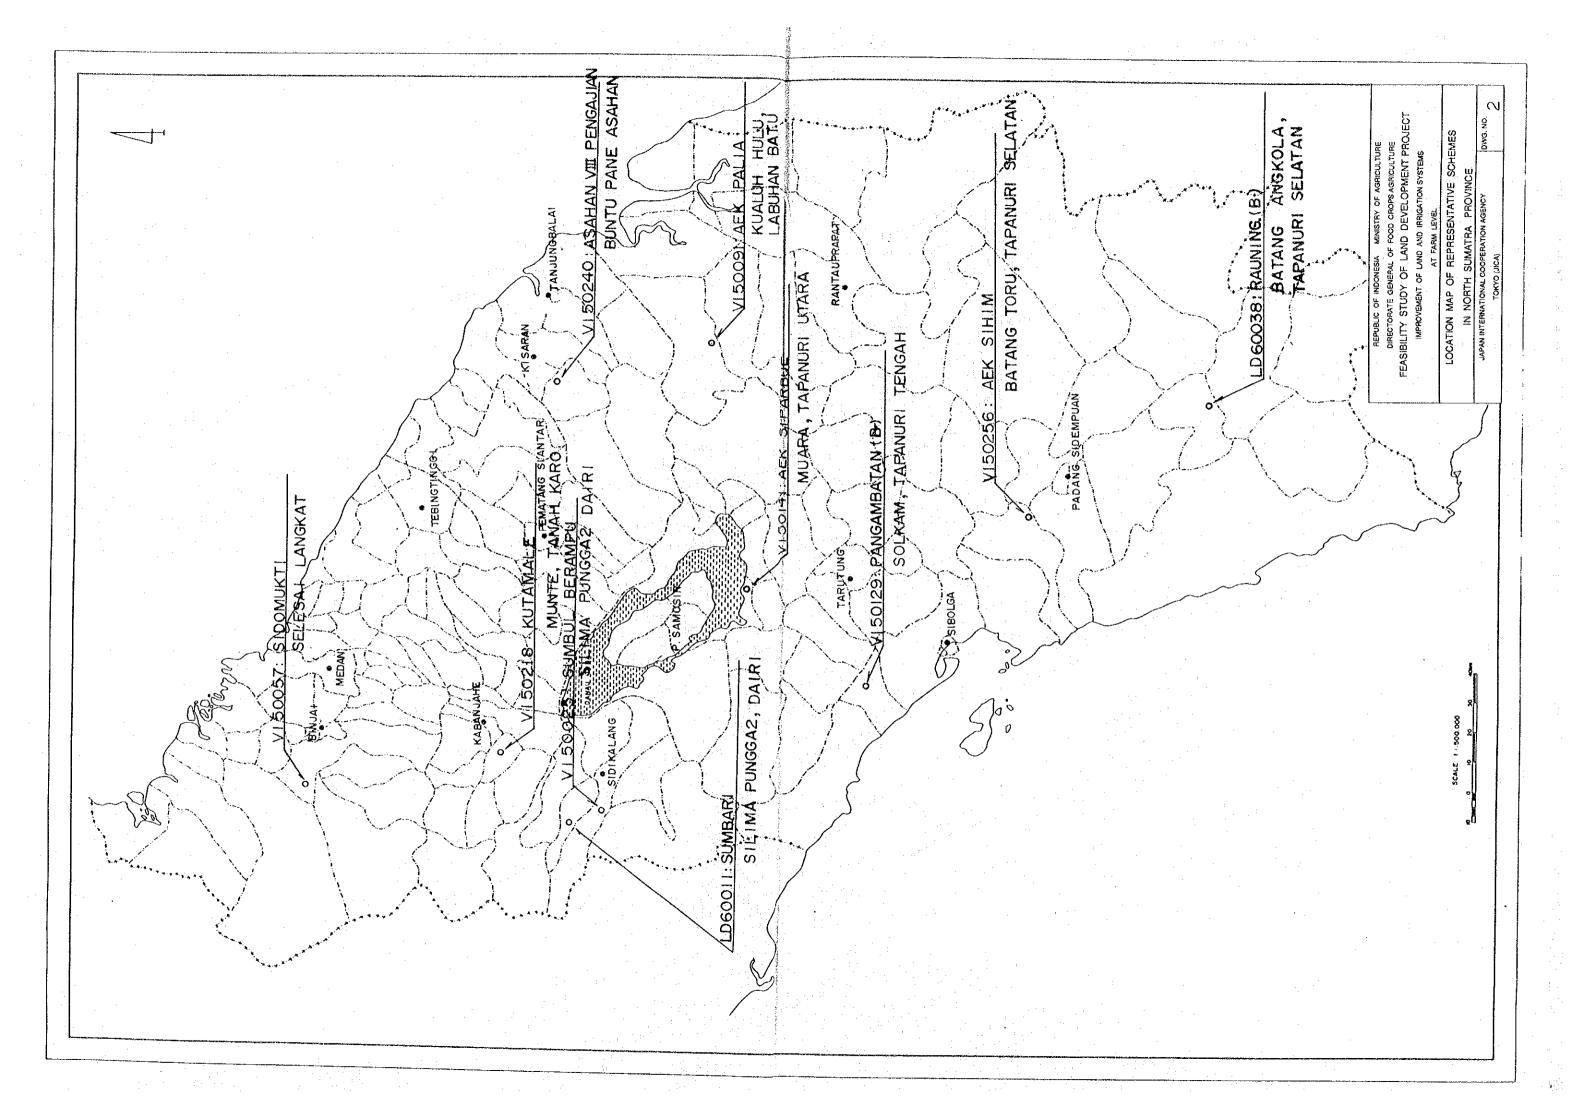

#### LIST OF DRAWINGS

| DWG NO.                                                                                                          | TITLE                                           |
|------------------------------------------------------------------------------------------------------------------|-------------------------------------------------|
| and the second |                                                 |
| 1                                                                                                                | LOCATION MAP                                    |
| 2                                                                                                                | LOCATION OF REPRESENTATIVE SCHEMES IN NORTH     |
|                                                                                                                  | SUMATRA PROVINCE                                |
| 3                                                                                                                | LOCATION OF REPRESENTATIVE SCHEMES IN SOUTH     |
|                                                                                                                  | SULAWESI PROVINCE                               |
| 4                                                                                                                | LOCATION OF REPRESENTATIVE SCHEMES IN WEST NUSA |
|                                                                                                                  | TENGGARA PROVINCE                               |
| 5                                                                                                                | GENERAL SOIL MAP OF NORTH SUMATRA PROVINCE      |
| 6                                                                                                                | GENERAL SOIL MAP OF SOUTH SUMATRA PROVINCE      |
| 7                                                                                                                | GENERAL SOIL MAP OF WEST NUSA TENGGARA PROVINCE |
| 8-41                                                                                                             | GENERAL PLAN OF REPRESENTATIVE SCHEMES          |
| 42                                                                                                               | GENERAL LAND USE MAP IN NORTH SUMATRA PROVINCE  |
| 43                                                                                                               | GENERAL LAND USE MAP IN SOUTH SULAWESI PROVINCE |
| 44                                                                                                               | GENERAL LAND USE MAP IN WEST NUSA TENGGARA      |
| e tra ser se                                                                 | PROVINCE                                        |
| 45-78                                                                                                            | LAND USE MAP                                    |
| 79                                                                                                               | STANDARD DESIGN OF WEIR                         |
| 80                                                                                                               | STANDARD OF WEIR SECTION                        |
| 81                                                                                                               | STANDARD SECTION OF CANAL                       |
| 82                                                                                                               | STANDARD OF PUMP STATION                        |