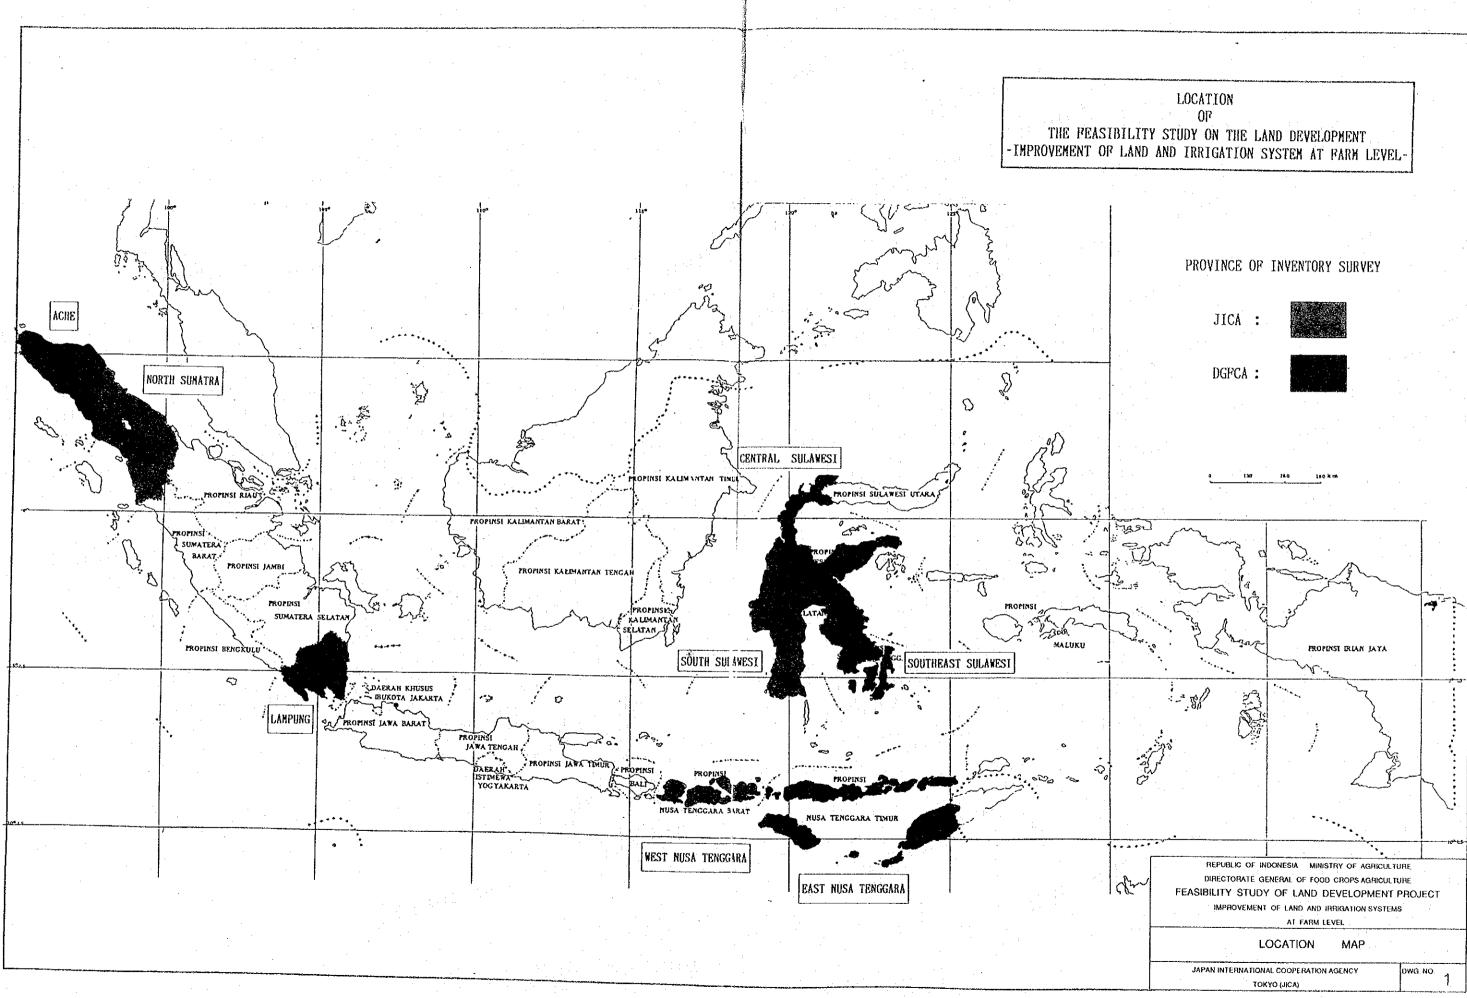

#### LIST OF DRAWINGS

| DWG NO.                                                                                                          | TITLE                                           |
|------------------------------------------------------------------------------------------------------------------|-------------------------------------------------|
| and the second |                                                 |
| 1                                                                                                                | LOCATION MAP                                    |
| 2                                                                                                                | LOCATION OF REPRESENTATIVE SCHEMES IN NORTH     |
|                                                                                                                  | SUMATRA PROVINCE                                |
| 3                                                                                                                | LOCATION OF REPRESENTATIVE SCHEMES IN SOUTH     |
|                                                                                                                  | SULAWESI PROVINCE                               |
| 4                                                                                                                | LOCATION OF REPRESENTATIVE SCHEMES IN WEST NUSA |
|                                                                                                                  | TENGGARA PROVINCE                               |
| 5                                                                                                                | GENERAL SOIL MAP OF NORTH SUMATRA PROVINCE      |
| 6                                                                                                                | GENERAL SOIL MAP OF SOUTH SUMATRA PROVINCE      |
| 7                                                                                                                | GENERAL SOIL MAP OF WEST NUSA TENGGARA PROVINCE |
| 8-41                                                                                                             | GENERAL PLAN OF REPRESENTATIVE SCHEMES          |
| 42                                                                                                               | GENERAL LAND USE MAP IN NORTH SUMATRA PROVINCE  |
| 43                                                                                                               | GENERAL LAND USE MAP IN SOUTH SULAWESI PROVINCE |
| 44                                                                                                               | GENERAL LAND USE MAP IN WEST NUSA TENGGARA      |
| e tra ser se                                                                 | PROVINCE                                        |
| 45-78                                                                                                            | LAND USE MAP                                    |
| 79                                                                                                               | STANDARD DESIGN OF WEIR                         |
| 80                                                                                                               | STANDARD OF WEIR SECTION                        |
| 81                                                                                                               | STANDARD SECTION OF CANAL                       |
| 82                                                                                                               | STANDARD OF PUMP STATION                        |