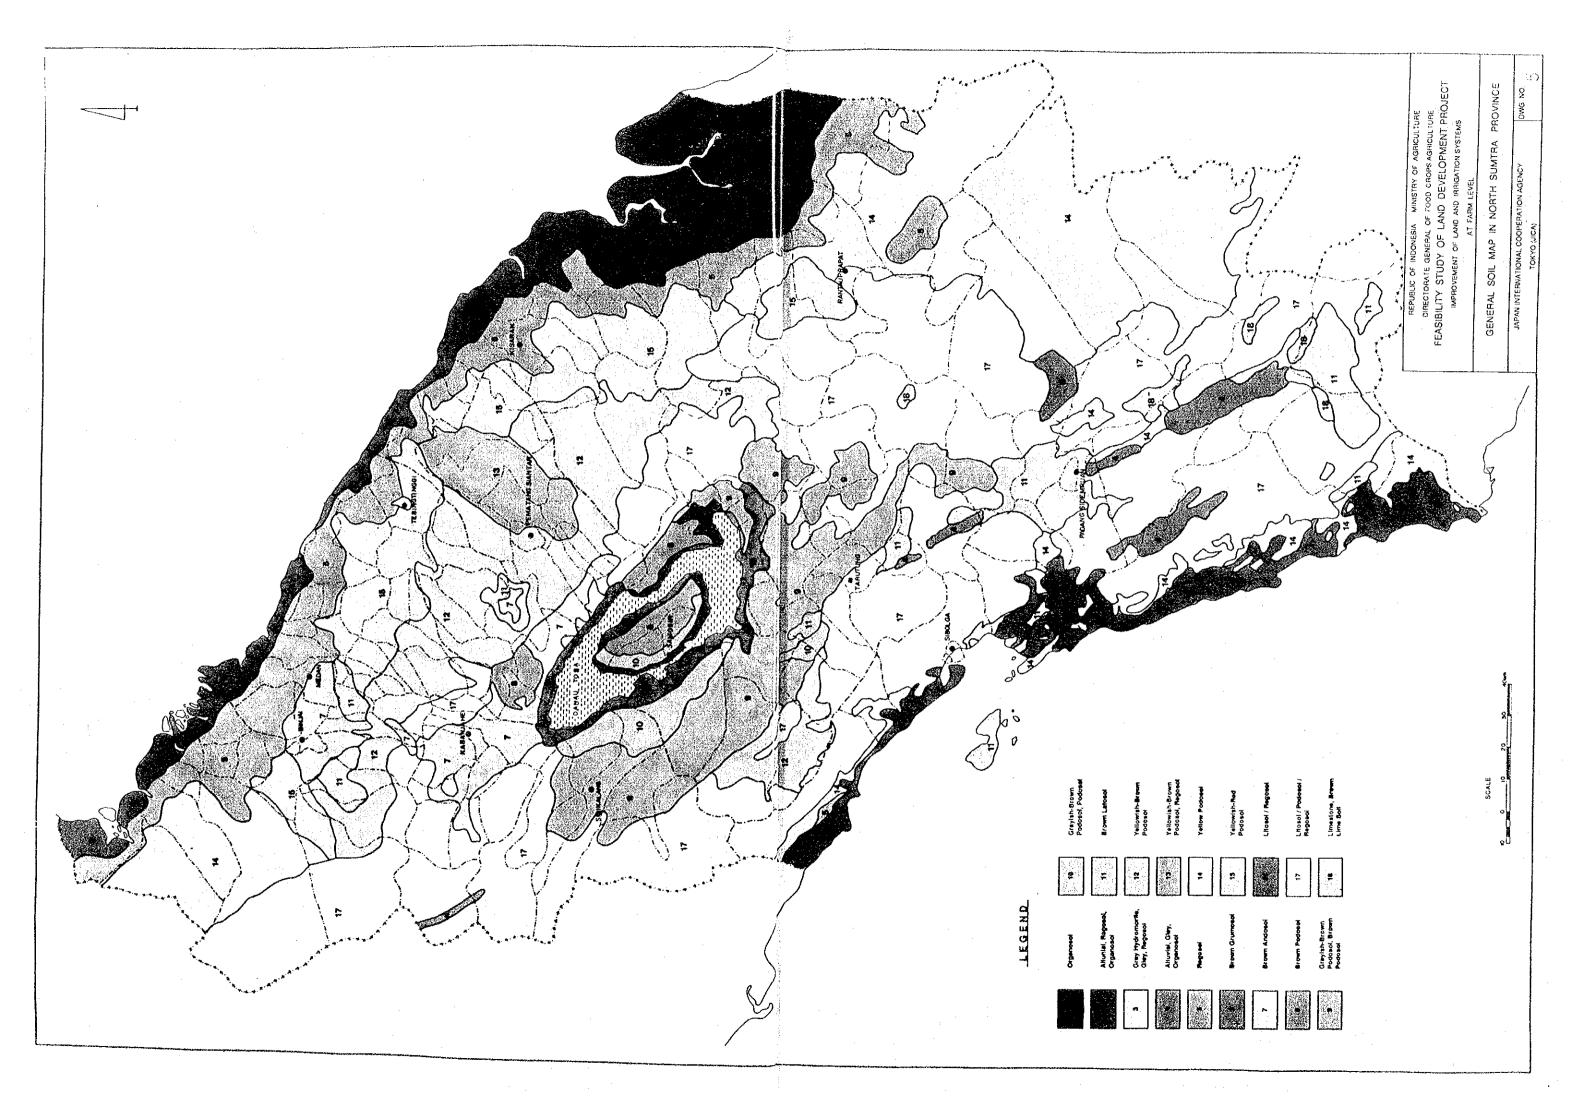

#### LIST OF DRAWINGS

| DWG NO.                                                                                                          | TITLE                                           |
|------------------------------------------------------------------------------------------------------------------|-------------------------------------------------|
| and the second |                                                 |
| 1                                                                                                                | LOCATION MAP                                    |
| 2                                                                                                                | LOCATION OF REPRESENTATIVE SCHEMES IN NORTH     |
|                                                                                                                  | SUMATRA PROVINCE                                |
| 3                                                                                                                | LOCATION OF REPRESENTATIVE SCHEMES IN SOUTH     |
|                                                                                                                  | SULAWESI PROVINCE                               |
| 4                                                                                                                | LOCATION OF REPRESENTATIVE SCHEMES IN WEST NUSA |
|                                                                                                                  | TENGGARA PROVINCE                               |
| 5                                                                                                                | GENERAL SOIL MAP OF NORTH SUMATRA PROVINCE      |
| 6                                                                                                                | GENERAL SOIL MAP OF SOUTH SUMATRA PROVINCE      |
| 7                                                                                                                | GENERAL SOIL MAP OF WEST NUSA TENGGARA PROVINCE |
| 8-41                                                                                                             | GENERAL PLAN OF REPRESENTATIVE SCHEMES          |
| 42                                                                                                               | GENERAL LAND USE MAP IN NORTH SUMATRA PROVINCE  |
| 43                                                                                                               | GENERAL LAND USE MAP IN SOUTH SULAWESI PROVINCE |
| 44                                                                                                               | GENERAL LAND USE MAP IN WEST NUSA TENGGARA      |
| e tra ser se                                                                 | PROVINCE                                        |
| 45-78                                                                                                            | LAND USE MAP                                    |
| 79                                                                                                               | STANDARD DESIGN OF WEIR                         |
| 80                                                                                                               | STANDARD OF WEIR SECTION                        |
| 81                                                                                                               | STANDARD SECTION OF CANAL                       |
| 82                                                                                                               | STANDARD OF PUMP STATION                        |