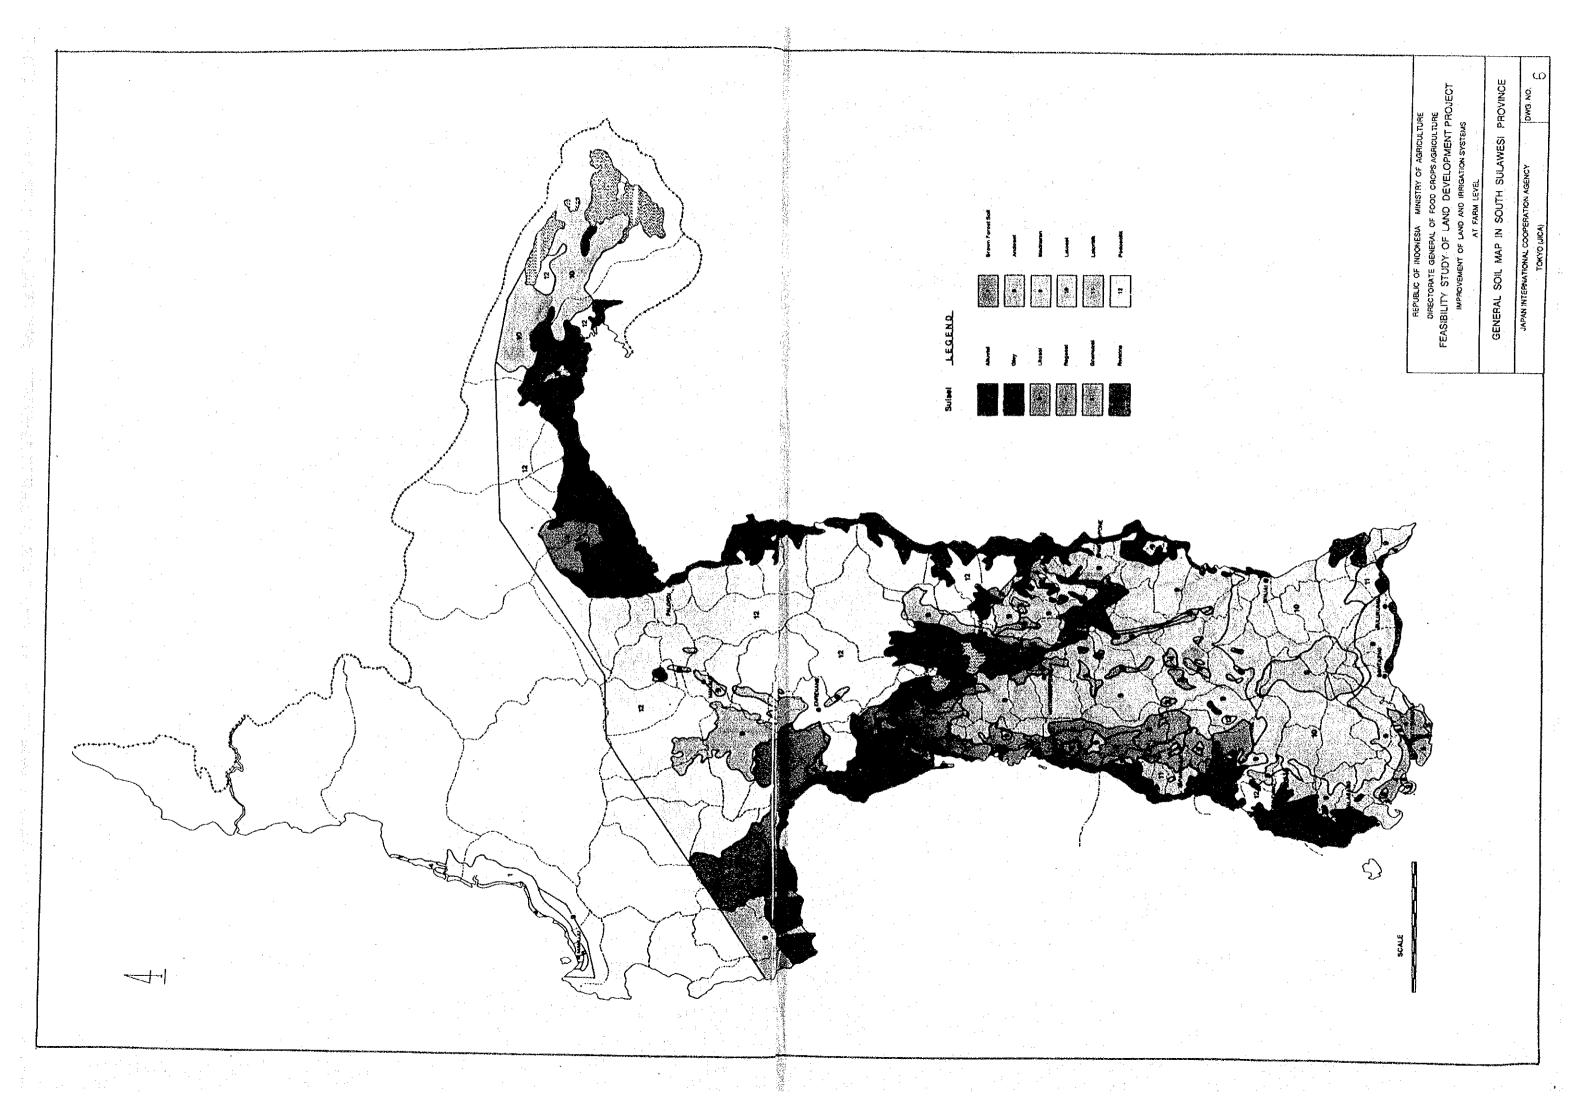

#### LIST OF DRAWINGS

| DWG NO.                                                                                                          | TITLE                                           |
|------------------------------------------------------------------------------------------------------------------|-------------------------------------------------|
| and the second |                                                 |
| 1                                                                                                                | LOCATION MAP                                    |
| 2                                                                                                                | LOCATION OF REPRESENTATIVE SCHEMES IN NORTH     |
|                                                                                                                  | SUMATRA PROVINCE                                |
| 3                                                                                                                | LOCATION OF REPRESENTATIVE SCHEMES IN SOUTH     |
|                                                                                                                  | SULAWESI PROVINCE                               |
| 4                                                                                                                | LOCATION OF REPRESENTATIVE SCHEMES IN WEST NUSA |
|                                                                                                                  | TENGGARA PROVINCE                               |
| 5                                                                                                                | GENERAL SOIL MAP OF NORTH SUMATRA PROVINCE      |
| 6                                                                                                                | GENERAL SOIL MAP OF SOUTH SUMATRA PROVINCE      |
| 7                                                                                                                | GENERAL SOIL MAP OF WEST NUSA TENGGARA PROVINCE |
| 8-41                                                                                                             | GENERAL PLAN OF REPRESENTATIVE SCHEMES          |
| 42                                                                                                               | GENERAL LAND USE MAP IN NORTH SUMATRA PROVINCE  |
| 43                                                                                                               | GENERAL LAND USE MAP IN SOUTH SULAWESI PROVINCE |
| 44                                                                                                               | GENERAL LAND USE MAP IN WEST NUSA TENGGARA      |
| e tra ser se                                                                 | PROVINCE                                        |
| 45-78                                                                                                            | LAND USE MAP                                    |
| 79                                                                                                               | STANDARD DESIGN OF WEIR                         |
| 80                                                                                                               | STANDARD OF WEIR SECTION                        |
| 81                                                                                                               | STANDARD SECTION OF CANAL                       |
| 82                                                                                                               | STANDARD OF PUMP STATION                        |