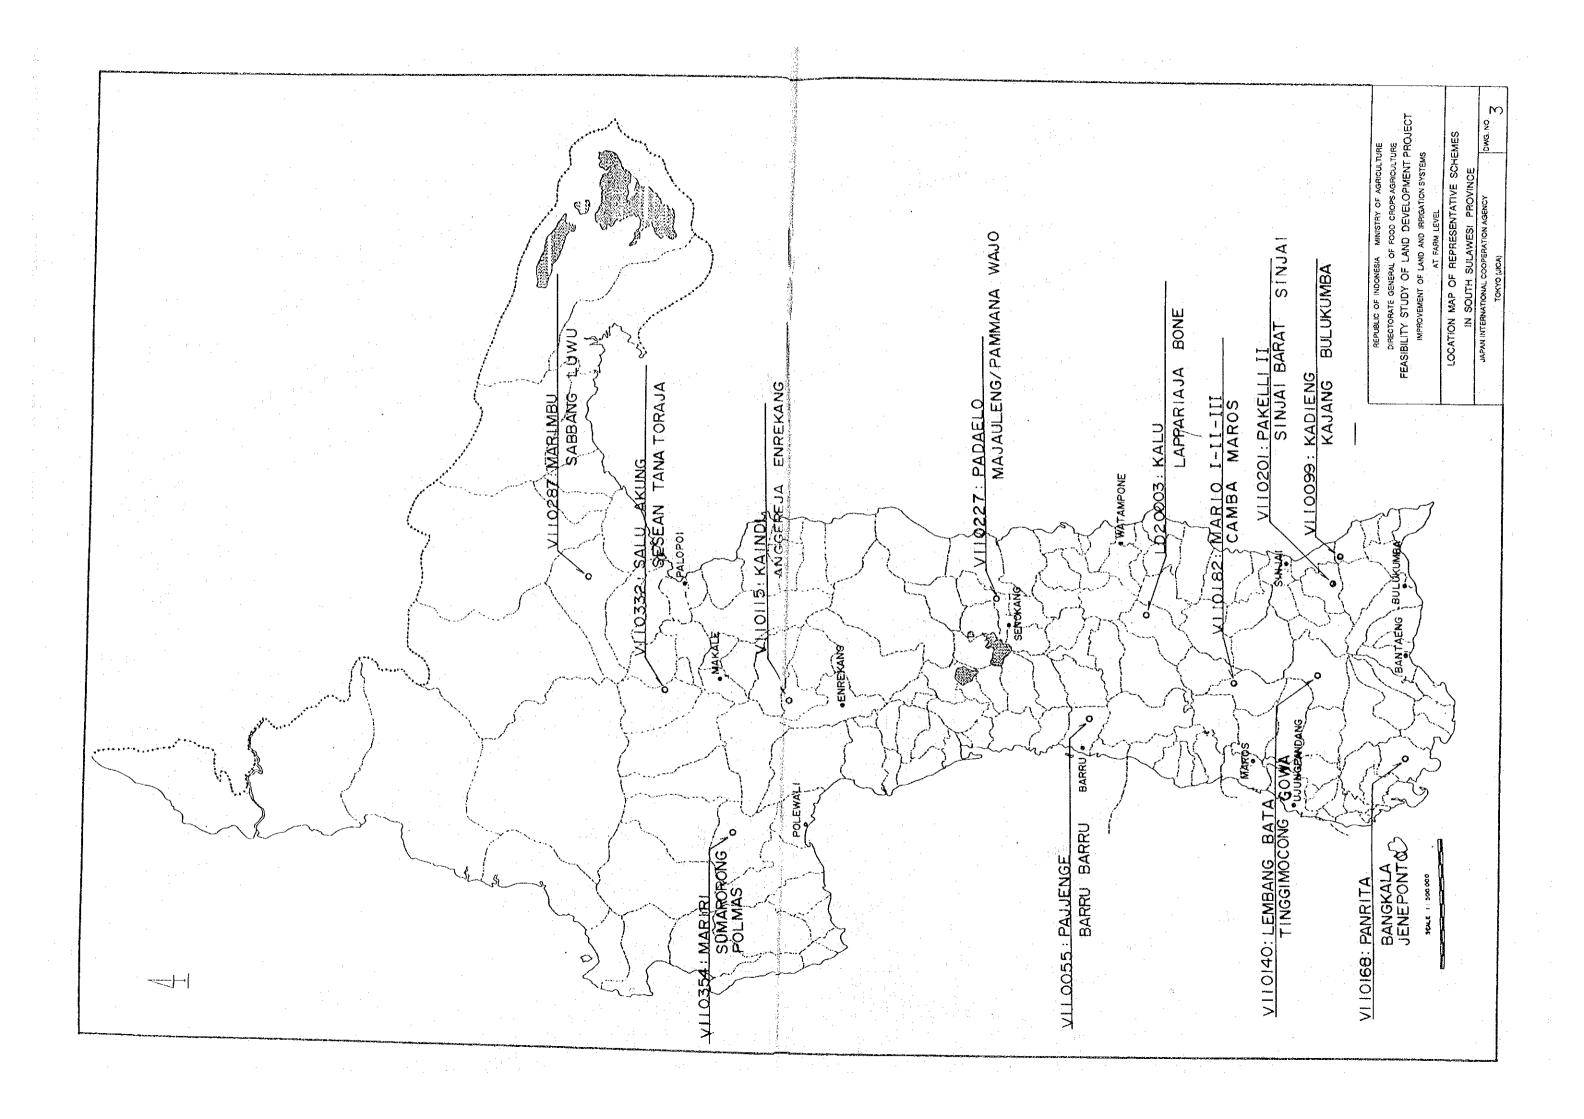

#### LIST OF DRAWINGS

| DWG NO.                                                                                                          | TITLE                                           |
|------------------------------------------------------------------------------------------------------------------|-------------------------------------------------|
| and the second |                                                 |
| 1                                                                                                                | LOCATION MAP                                    |
| 2                                                                                                                | LOCATION OF REPRESENTATIVE SCHEMES IN NORTH     |
|                                                                                                                  | SUMATRA PROVINCE                                |
| 3                                                                                                                | LOCATION OF REPRESENTATIVE SCHEMES IN SOUTH     |
|                                                                                                                  | SULAWESI PROVINCE                               |
| 4                                                                                                                | LOCATION OF REPRESENTATIVE SCHEMES IN WEST NUSA |
|                                                                                                                  | TENGGARA PROVINCE                               |
| 5                                                                                                                | GENERAL SOIL MAP OF NORTH SUMATRA PROVINCE      |
| 6                                                                                                                | GENERAL SOIL MAP OF SOUTH SUMATRA PROVINCE      |
| 7                                                                                                                | GENERAL SOIL MAP OF WEST NUSA TENGGARA PROVINCE |
| 8-41                                                                                                             | GENERAL PLAN OF REPRESENTATIVE SCHEMES          |
| 42                                                                                                               | GENERAL LAND USE MAP IN NORTH SUMATRA PROVINCE  |
| 43                                                                                                               | GENERAL LAND USE MAP IN SOUTH SULAWESI PROVINCE |
| 44                                                                                                               | GENERAL LAND USE MAP IN WEST NUSA TENGGARA      |
| e tra ser se                                                                 | PROVINCE                                        |
| 45-78                                                                                                            | LAND USE MAP                                    |
| 79                                                                                                               | STANDARD DESIGN OF WEIR                         |
| 80                                                                                                               | STANDARD OF WEIR SECTION                        |
| 81                                                                                                               | STANDARD SECTION OF CANAL                       |
| 82                                                                                                               | STANDARD OF PUMP STATION                        |