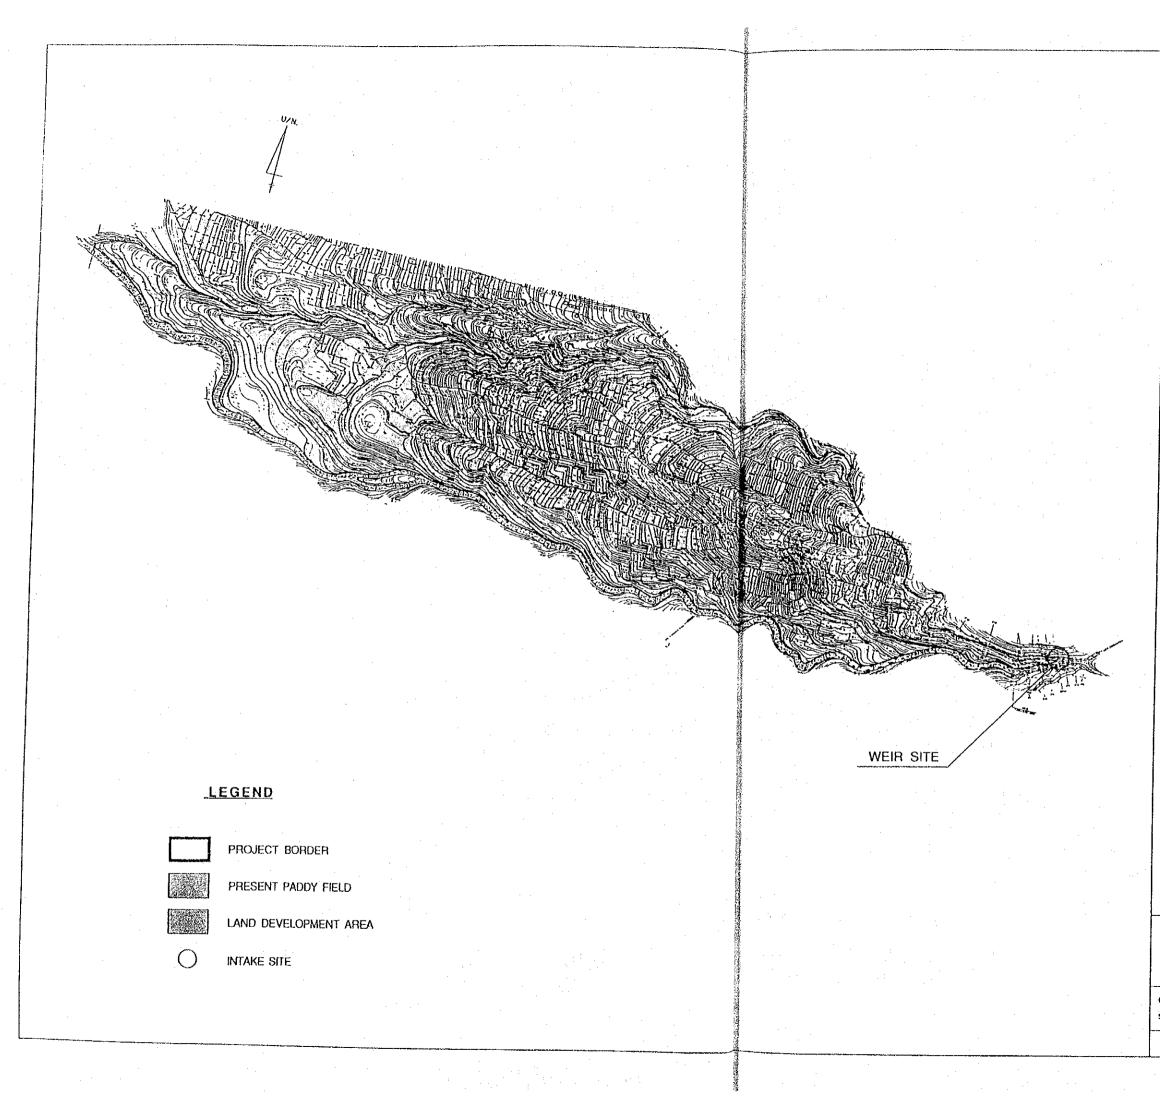

SCALA / SKALA

1:5000

00 fe

GENERAL PLAN OF REPRESENTATIVE SCHEMES SCHEME: SUMBARI PROVINCE: NORTH SUMATRA

JAPAN INTERNATIONAL COOPERATION AGENCY TOKYO (JICA) DWG. NO.

| SCALE / SKALA<br>9 100 700 100                                            |              |
|---------------------------------------------------------------------------|--------------|
|                                                                           |              |
| I:4000                                                                    |              |
| REPUBLIC OF INDONESIA MINISTRY OF AN<br>DIRECTORATE GENERAL OF FOOD CROPS |              |
| FEASIBILITY STUDY OF LAND DEVELOPM                                        | NENT PROJECT |
| IMPROVEMENT OF LAND AND IRRIGATI<br>AT FARM LEVEL                         | ION SYSTEMS  |
| GENERAL PLAN OF REPRESENTATI                                              | VE SCHEMES   |
| SCHEME: RAUNING (B) PROVINCE: NO                                          | ORTH SUMATRA |
| JAPAN INTERNATIONAL COOPERATION AGENCY<br>TORYO (JICA)                    | OWG. NO.     |