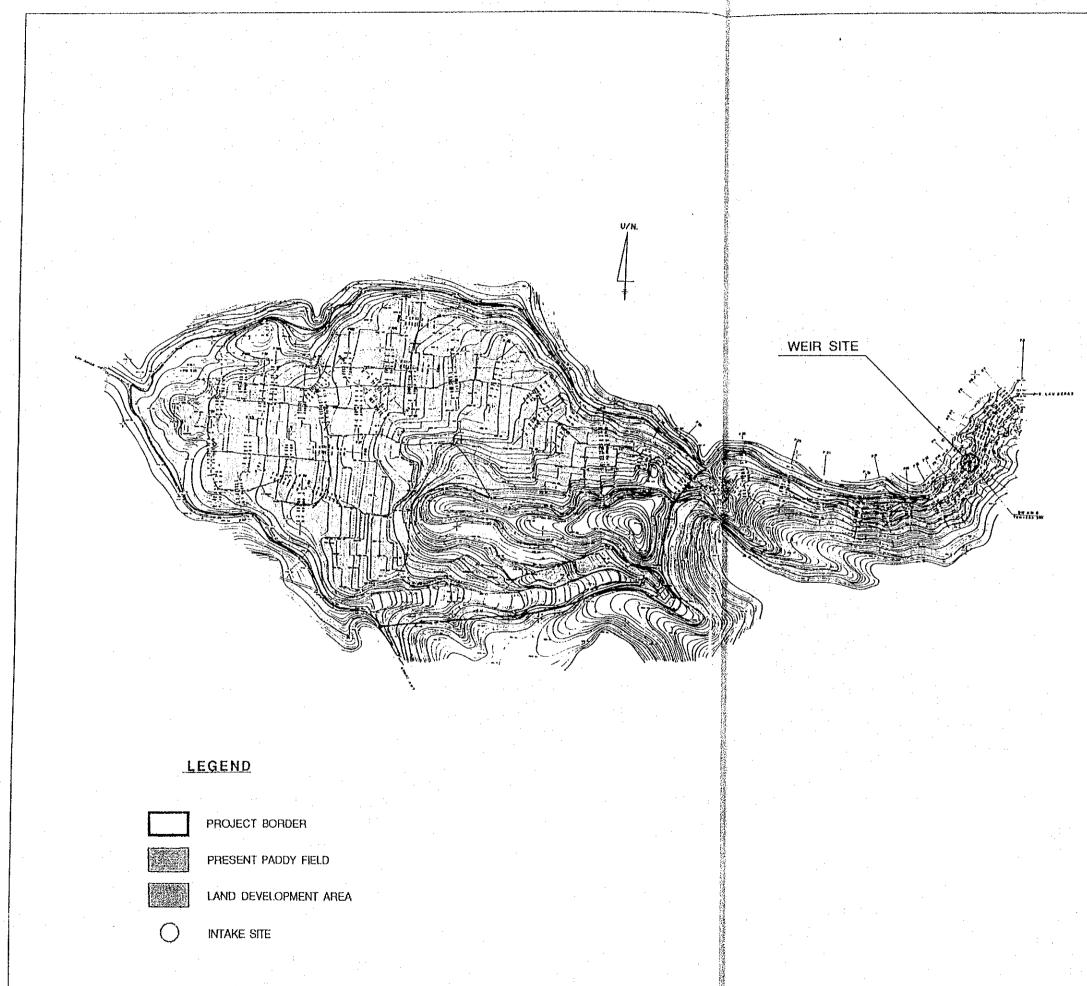

.

GENERAL PLAN OF REPRESENTATIVE SCHEMES SCHEME: KUTAMALE PROVINCE: NORTH SUMATRA

| JAPAN INTERNATIONAL<br>TOKYO | COGPERATION AGE | NCY DWG NO |  |
|------------------------------|-----------------|------------|--|
|                              |                 |            |  |

LEGENDA LEGEND

| JAPAN HITERNATIONAL  | COOPERATION AGENCY | DWG. NO. |
|----------------------|--------------------|----------|
| AND ALL ALL CONVERSE | CONTENSION INCOME. | 1 1 (    |
| τοκγο                | (HCA)              | 110      |
|                      |                    | ,        |
|                      |                    |          |