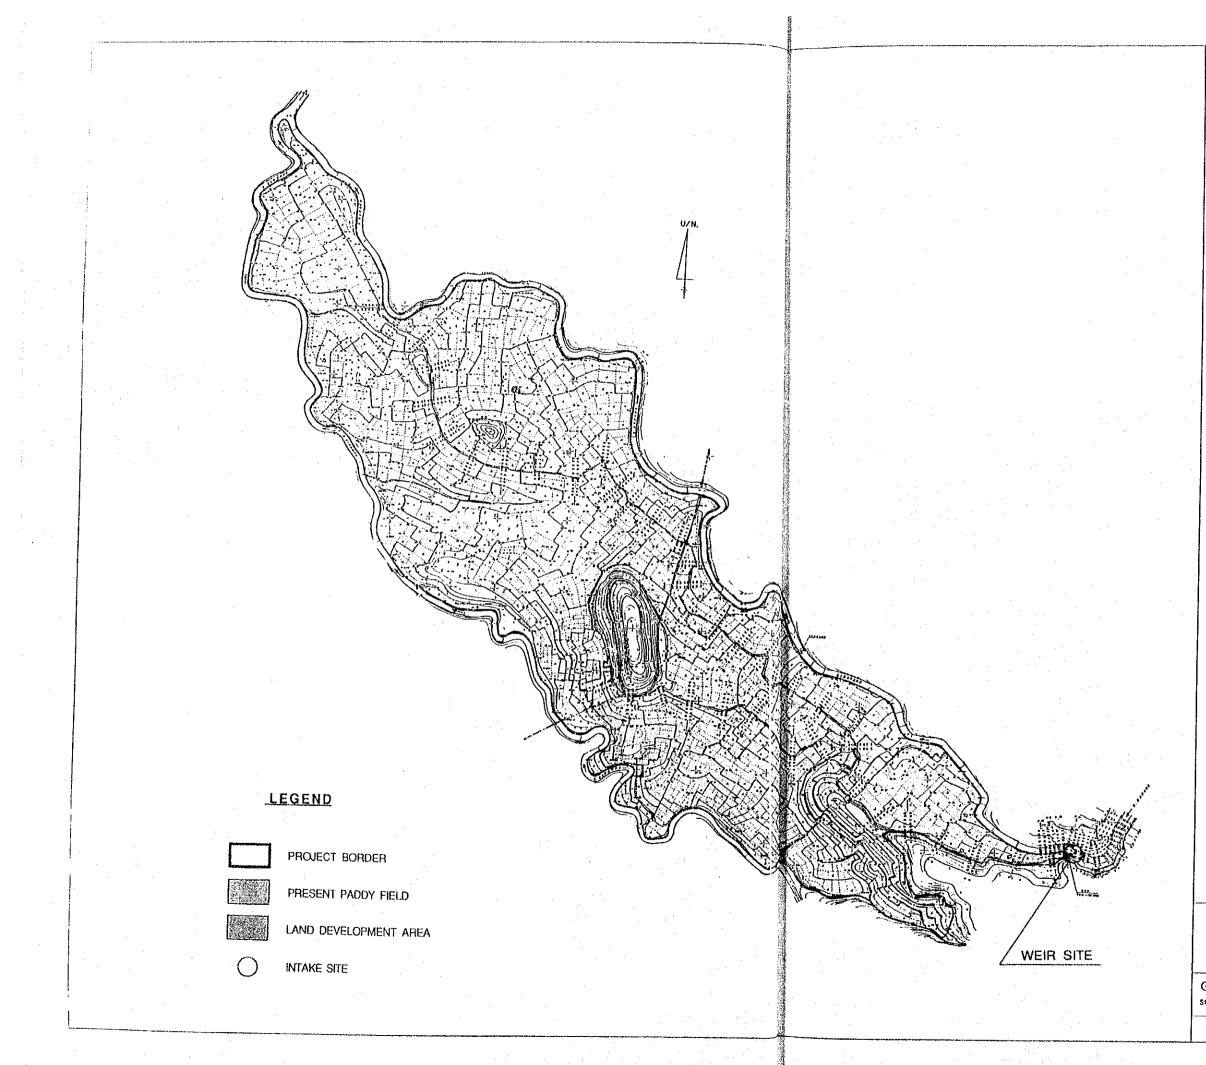

GENERAL PLAN OF REPRESENTATIVE SCHEMES SCHEME: AEK SIHIM PROVINCE: NORTH SUMATRA

JAPAN INTERNATIONAL COOPERATION AGENCY OWG. NO. 17

Travérse pe'nj Mesque Nesque C unot Seletes The second Culvert Garens sorans 6 Cacabut leres L L Hon Strigated forming I Herticuture 6 6 Mixed agriculture 6 Kuben computan Pampa die SCALA / SKALA 100 200 300 1:5000 REPUBLIC OF INDONESIA MINISTRY OF AGRICULTURE DIRECTORATE GENERAL OF FOOD CROPS AGRICULTURE FEASIBILITY STUDY OF LAND DEVELOPMENT PROJECT IMPROVEMENT OF LAND AND IRRIGATION SYSTEMS AT FARM LEVEL GENERAL PLAN OF REPRESENTATIVE SCHEMES SCHEME: PAJJENGE PROVINCE: SOUTH SULAWESI JAPAN INTERNATIONAL COOPERATION AGENCY TOKYO (JICA) **DWG. NO.** 10