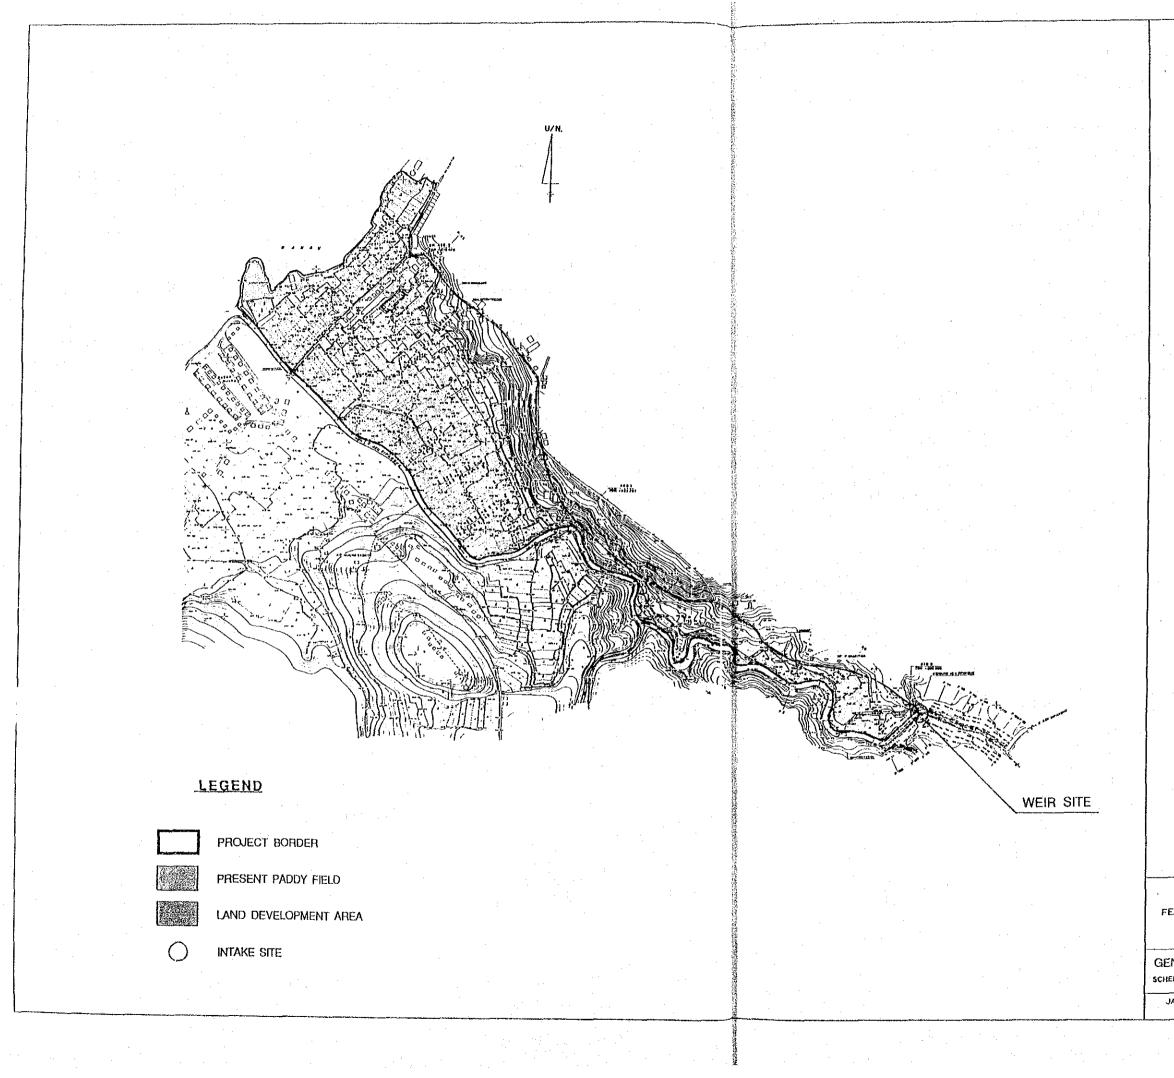

| SCALE / SKALA                                                                  |            |
|--------------------------------------------------------------------------------|------------|
|                                                                                | *00*       |
| 1 : 4 0 0 0                                                                    |            |
|                                                                                |            |
| REPUBLIC OF INDONESIA MINISTRY OF AGRI<br>Directorate general of food crops ag |            |
| EASIBILITY STUDY OF LAND DEVELOPME                                             | NT PROJECT |
| IMPROVEMENT OF LAND AND IRRIGATION<br>AT FARM LEVEL                            | SYSTEMS    |
| NERAL PLAN OF REPRESENTATIVE                                                   |            |
| EME: AEK SIPARQUE PROVINCE: NOR                                                | TH SUMATRA |
| APAN INTERNATIONAL COOPERATION AGENCY<br>TOKYO (JICA)                          | DWG. NO.   |
|                                                                                |            |