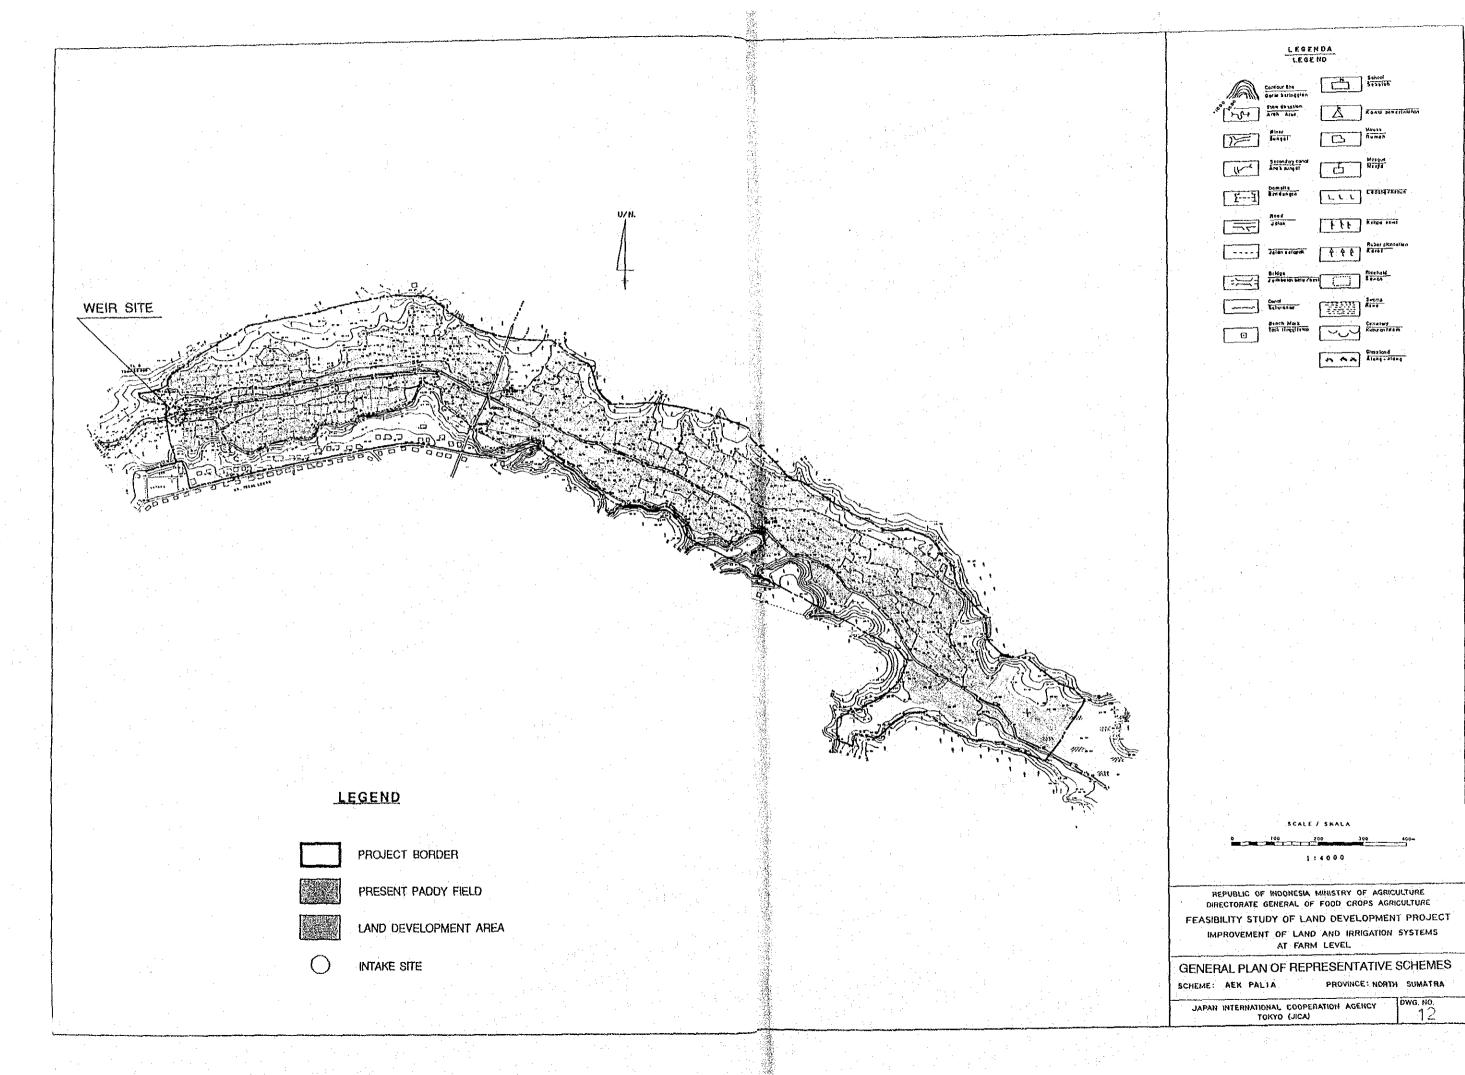

SCALA / SKALA

1:5000

00 fe

GENERAL PLAN OF REPRESENTATIVE SCHEMES SCHEME: SUMBARI PROVINCE: NORTH SUMATRA

JAPAN INTERNATIONAL COOPERATION AGENCY TOKYO (JICA) DWG. NO.

| SCALE / SKALA<br>9 100 700 100                                            |              |
|---------------------------------------------------------------------------|--------------|
|                                                                           |              |
| I:4000                                                                    |              |
| REPUBLIC OF INDONESIA MINISTRY OF AN<br>DIRECTORATE GENERAL OF FOOD CROPS |              |
| FEASIBILITY STUDY OF LAND DEVELOPM                                        | NENT PROJECT |
| IMPROVEMENT OF LAND AND IRRIGATI<br>AT FARM LEVEL                         | ION SYSTEMS  |
| GENERAL PLAN OF REPRESENTATI                                              | VE SCHEMES   |
| SCHEME: RAUNING (B) PROVINCE: NO                                          | ORTH SUMATRA |
| JAPAN INTERNATIONAL COOPERATION AGENCY<br>TORYO (JICA)                    | OWG. NO.     |