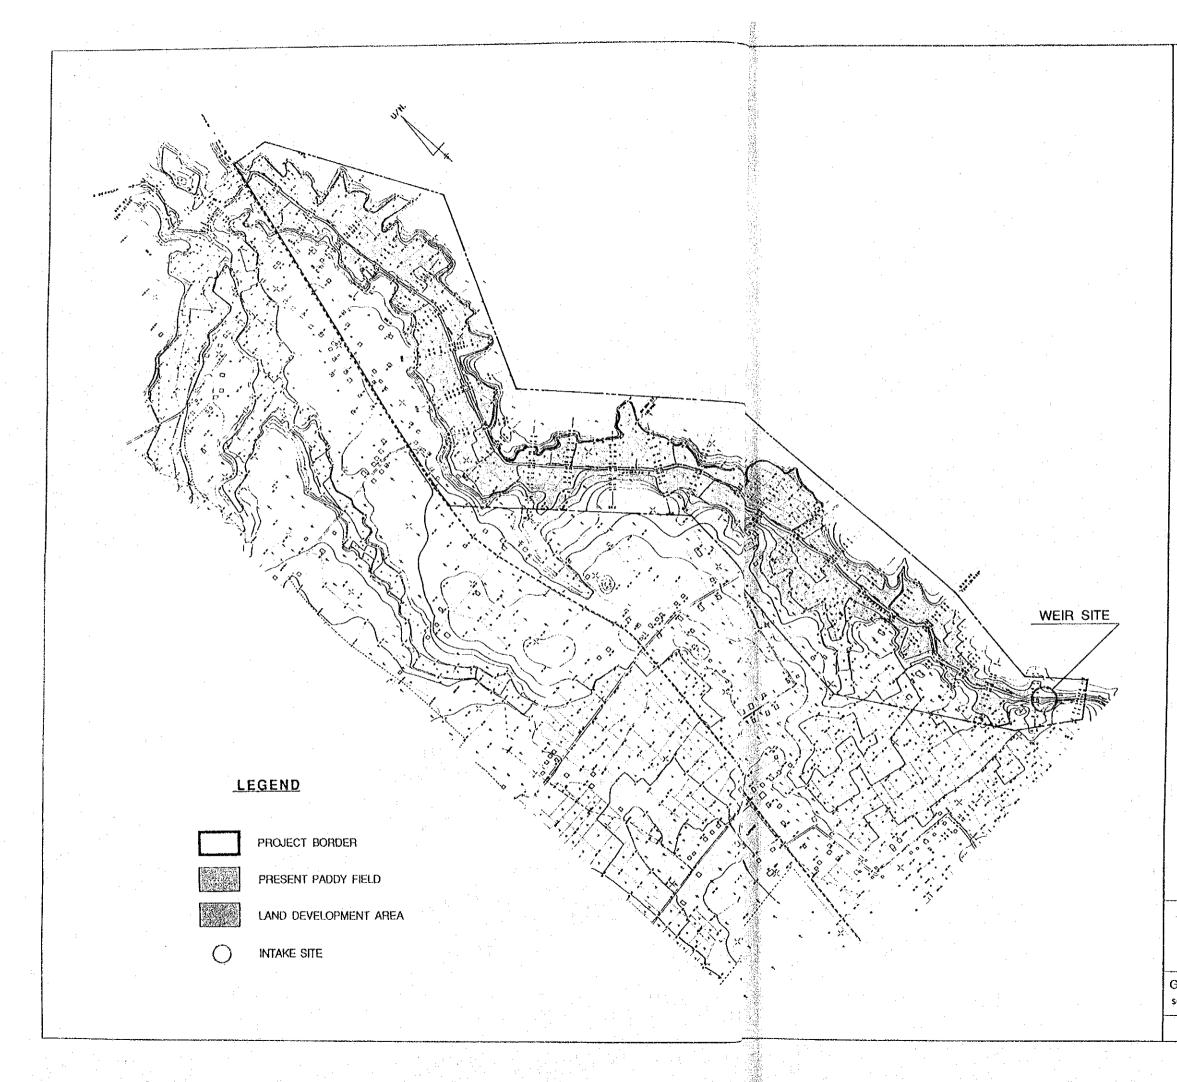

GENERAL PLAN OF REPRESENTATIVE SCHEMES SCHEME: AEK SIHIM PROVINCE: NORTH SUMATRA

JAPAN INTERNATIONAL COOPERATION AGENCY OWG. NO. 17

Travérse pe'nj Mesque Nesque C unot Seletes The second Culvert Garens sorans 6 Cacabut leres L L Hon Strigated forming I Herticuture 6 6 Mixed agriculture 6 Kuben computan Pampa die SCALA / SKALA 100 200 300 1:5000 REPUBLIC OF INDONESIA MINISTRY OF AGRICULTURE DIRECTORATE GENERAL OF FOOD CROPS AGRICULTURE FEASIBILITY STUDY OF LAND DEVELOPMENT PROJECT IMPROVEMENT OF LAND AND IRRIGATION SYSTEMS AT FARM LEVEL GENERAL PLAN OF REPRESENTATIVE SCHEMES SCHEME: PAJJENGE PROVINCE: SOUTH SULAWESI JAPAN INTERNATIONAL COOPERATION AGENCY TOKYO (JICA) **DWG. NO.** 10