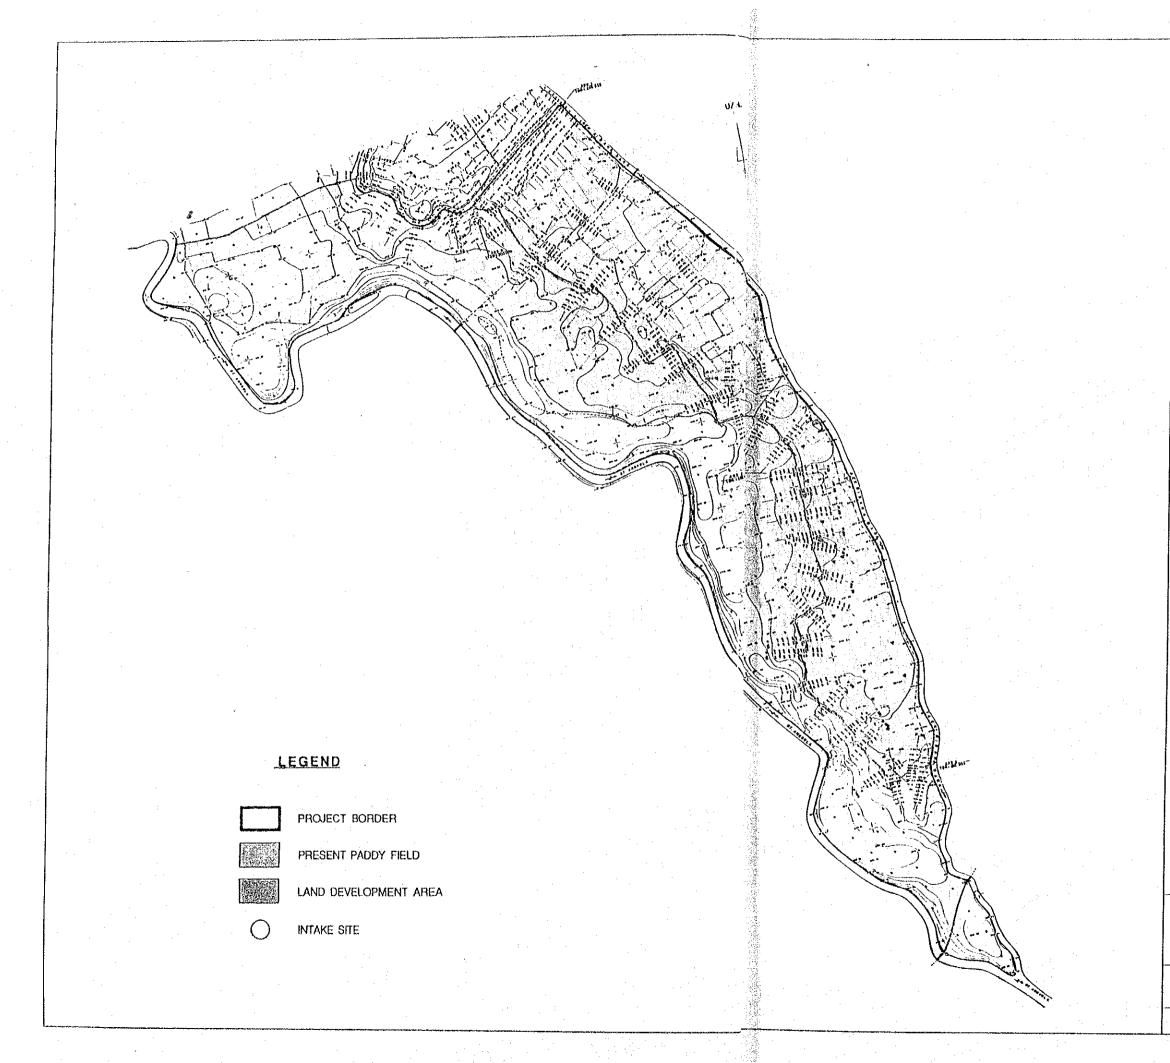

SCALA / SKALA

1:5000

00 fe

GENERAL PLAN OF REPRESENTATIVE SCHEMES SCHEME: SUMBARI PROVINCE: NORTH SUMATRA

JAPAN INTERNATIONAL COOPERATION AGENCY TOKYO (JICA) DWG. NO.

| SCALE / SKALA<br>9 100 700 100                                            |              |
|---------------------------------------------------------------------------|--------------|
|                                                                           |              |
| I:4000                                                                    |              |
| REPUBLIC OF INDONESIA MINISTRY OF AN<br>DIRECTORATE GENERAL OF FOOD CROPS |              |
| FEASIBILITY STUDY OF LAND DEVELOPM                                        | NENT PROJECT |
| IMPROVEMENT OF LAND AND IRRIGATI<br>AT FARM LEVEL                         | ION SYSTEMS  |
| GENERAL PLAN OF REPRESENTATI                                              | VE SCHEMES   |
| SCHEME: RAUNING (B) PROVINCE: NO                                          | ORTH SUMATRA |
| JAPAN INTERNATIONAL COOPERATION AGENCY<br>TORYO (JICA)                    | OWG. NO.     |