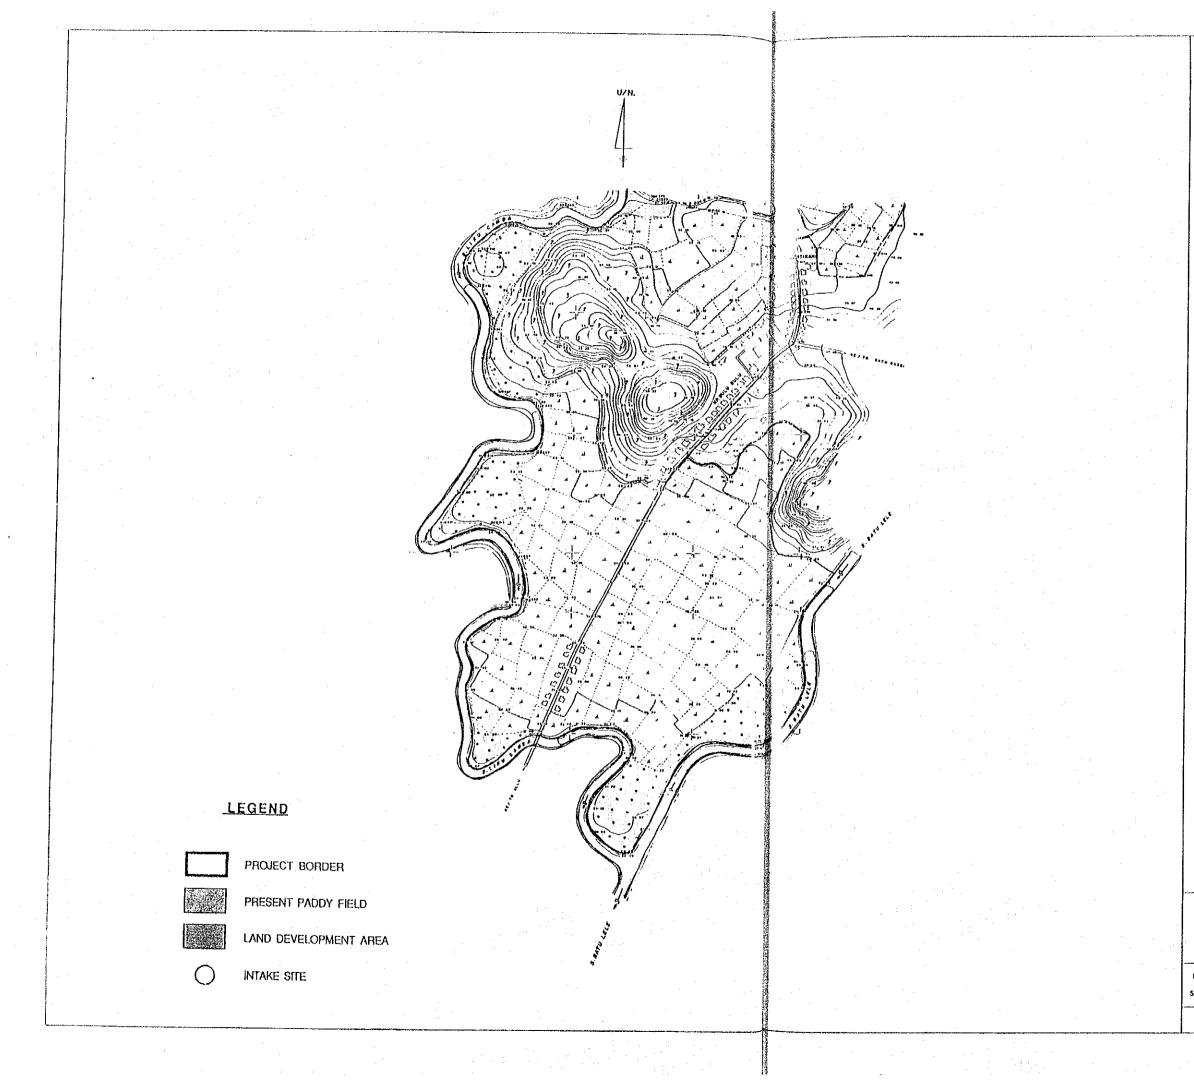

GENERAL PLAN OF REPRESENTATIVE SCHEMES SCHEME: AEK SIHIM PROVINCE: NORTH SUMATRA

JAPAN INTERNATIONAL COOPERATION AGENCY OWG. NO. 17

Travérse pe'nj Mesque Nesque C unot Seletes The second Culvert Garens sorans 6 Cacabut leres L L Hon Strigated forming I Herticuture 6 6 Mixed agriculture 6 Kuben computan Pampa die SCALA / SKALA 100 200 300 1:5000 REPUBLIC OF INDONESIA MINISTRY OF AGRICULTURE DIRECTORATE GENERAL OF FOOD CROPS AGRICULTURE FEASIBILITY STUDY OF LAND DEVELOPMENT PROJECT IMPROVEMENT OF LAND AND IRRIGATION SYSTEMS AT FARM LEVEL GENERAL PLAN OF REPRESENTATIVE SCHEMES SCHEME: PAJJENGE PROVINCE: SOUTH SULAWESI JAPAN INTERNATIONAL COOPERATION AGENCY TOKYO (JICA) **DWG. NO.** 10