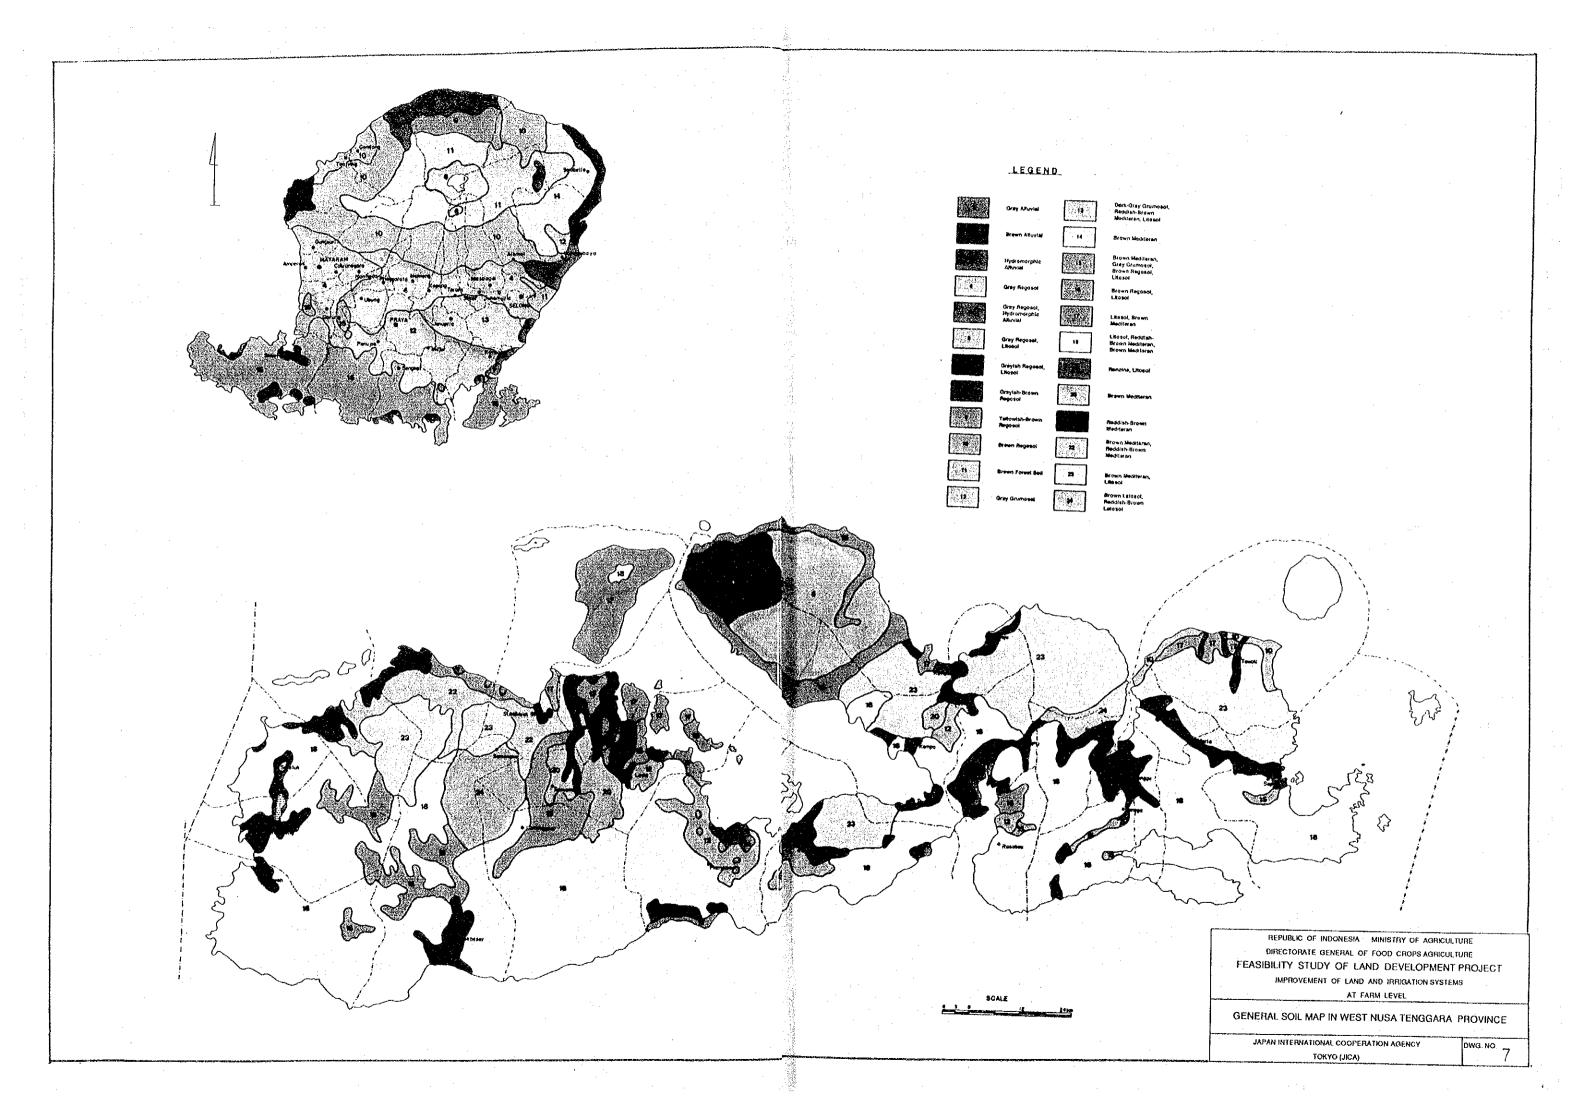

#### LIST OF DRAWINGS

| DWG NO.                                                                                                          | TITLE                                           |
|------------------------------------------------------------------------------------------------------------------|-------------------------------------------------|
| and the second |                                                 |
| 1                                                                                                                | LOCATION MAP                                    |
| 2                                                                                                                | LOCATION OF REPRESENTATIVE SCHEMES IN NORTH     |
|                                                                                                                  | SUMATRA PROVINCE                                |
| 3                                                                                                                | LOCATION OF REPRESENTATIVE SCHEMES IN SOUTH     |
|                                                                                                                  | SULAWESI PROVINCE                               |
| 4                                                                                                                | LOCATION OF REPRESENTATIVE SCHEMES IN WEST NUSA |
|                                                                                                                  | TENGGARA PROVINCE                               |
| 5                                                                                                                | GENERAL SOIL MAP OF NORTH SUMATRA PROVINCE      |
| 6                                                                                                                | GENERAL SOIL MAP OF SOUTH SUMATRA PROVINCE      |
| 7                                                                                                                | GENERAL SOIL MAP OF WEST NUSA TENGGARA PROVINCE |
| 8-41                                                                                                             | GENERAL PLAN OF REPRESENTATIVE SCHEMES          |
| 42                                                                                                               | GENERAL LAND USE MAP IN NORTH SUMATRA PROVINCE  |
| 43                                                                                                               | GENERAL LAND USE MAP IN SOUTH SULAWESI PROVINCE |
| 44                                                                                                               | GENERAL LAND USE MAP IN WEST NUSA TENGGARA      |
| e tra ser se                                                                 | PROVINCE                                        |
| 45-78                                                                                                            | LAND USE MAP                                    |
| 79                                                                                                               | STANDARD DESIGN OF WEIR                         |
| 80                                                                                                               | STANDARD OF WEIR SECTION                        |
| 81                                                                                                               | STANDARD SECTION OF CANAL                       |
| 82                                                                                                               | STANDARD OF PUMP STATION                        |