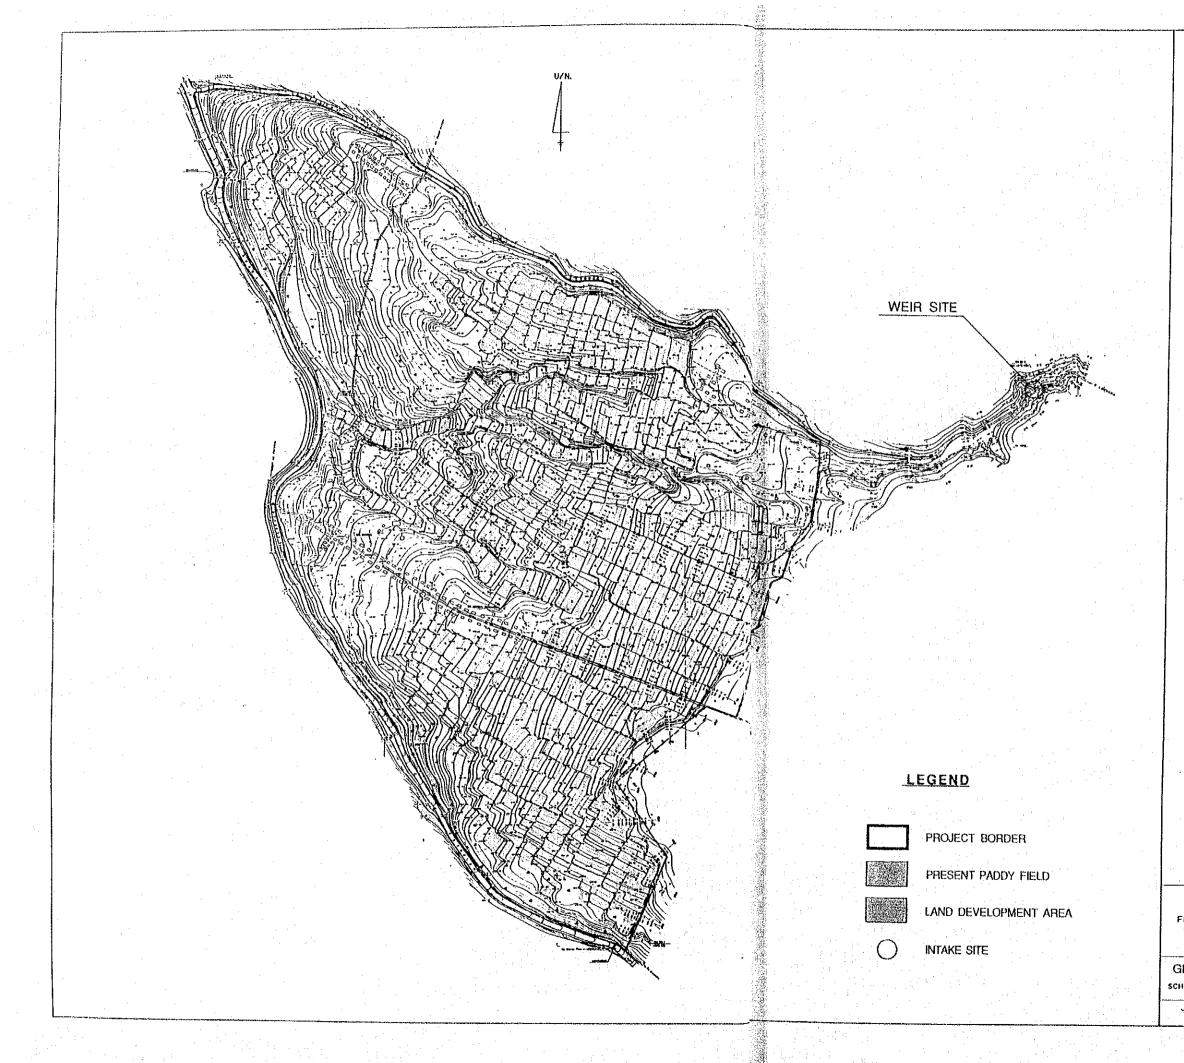

| SCALE / SKALA                                                                  |            |
|--------------------------------------------------------------------------------|------------|
|                                                                                | *00*       |
| 1 : 4 0 0 0                                                                    |            |
|                                                                                |            |
| REPUBLIC OF INDONESIA MINISTRY OF AGRI<br>Directorate general of food crops ag |            |
| EASIBILITY STUDY OF LAND DEVELOPME                                             | NT PROJECT |
| IMPROVEMENT OF LAND AND IRRIGATION<br>AT FARM LEVEL                            | SYSTEMS    |
| NERAL PLAN OF REPRESENTATIVE                                                   |            |
| EME: AEK SIPARQUE PROVINCE: NOR                                                | TH SUMATRA |
| APAN INTERNATIONAL COOPERATION AGENCY<br>TOKYO (JICA)                          | DWG. NO.   |
|                                                                                |            |