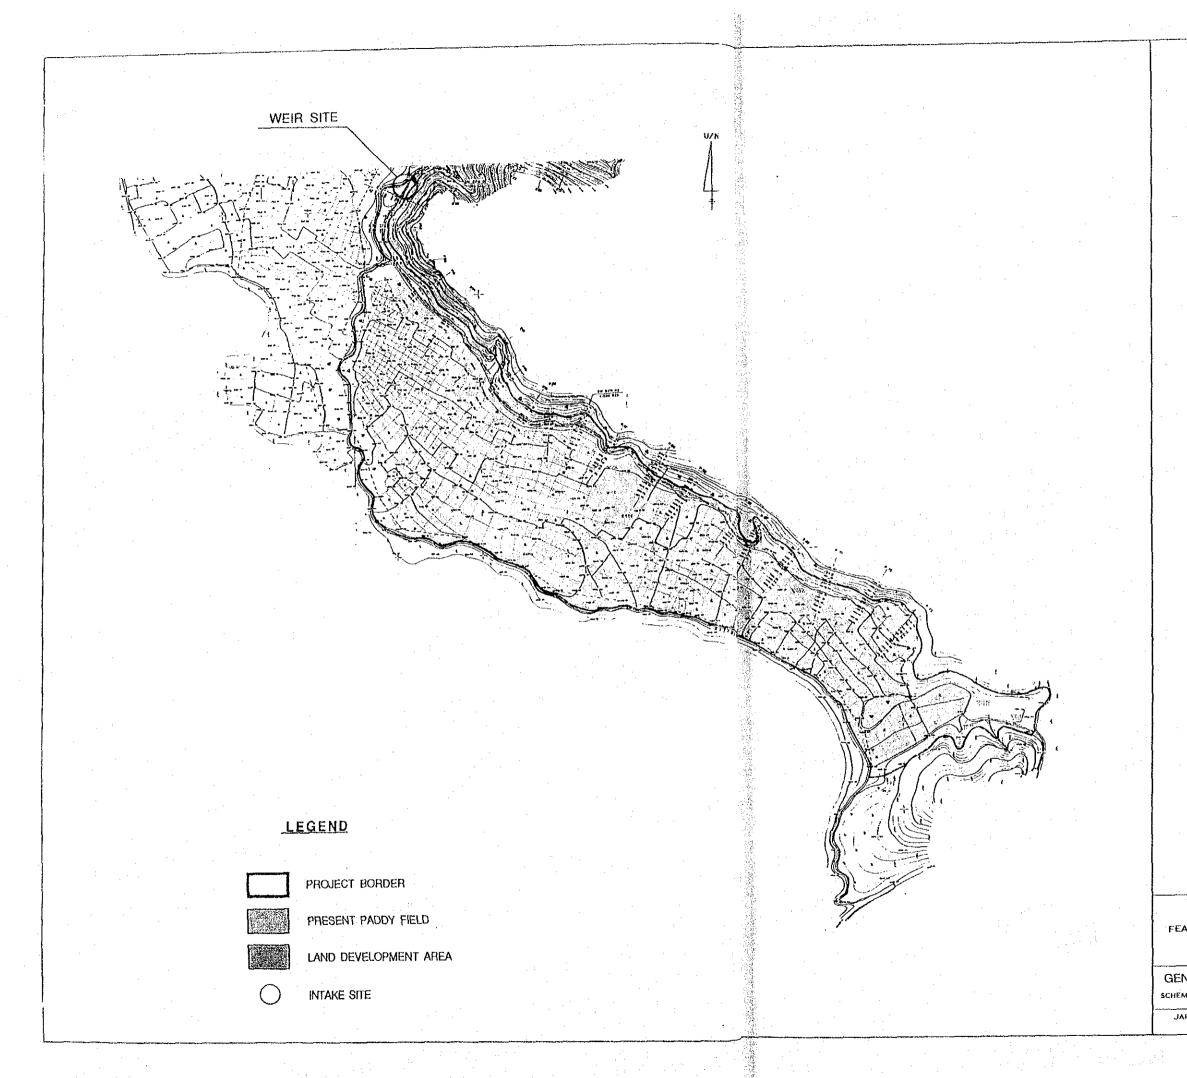

| SCALE / SKALA                                                                     |                                       |
|-----------------------------------------------------------------------------------|---------------------------------------|
| 0 153 200 300                                                                     |                                       |
| 1:4000                                                                            | · · · · · · · · · · · · · · · · · · · |
| REPUBLIC OF INDONESIA MINISTRY OF AGRIC<br>DIRECTORATE GENERAL OF FOOD CROPS AGRI |                                       |
| ASIBILITY STUDY OF LAND DEVELOPMEN                                                | TPROJECT                              |
| IMPROVEMENT OF LAND AND IRRIGATION<br>AT FARM LEVEL                               | SYSTEMS                               |
| VERAL PLAN OF REPRESENTATIVE                                                      | SCHEMES                               |
| IE: PANGAMBATAN 8. PROVINCE: NORTH                                                | I SUMATRA                             |
| PAN INTERNATIONAL COOPERATION AGENCY<br>TOKYO (JICA)                              | dwg. no.<br>13                        |
|                                                                                   |                                       |