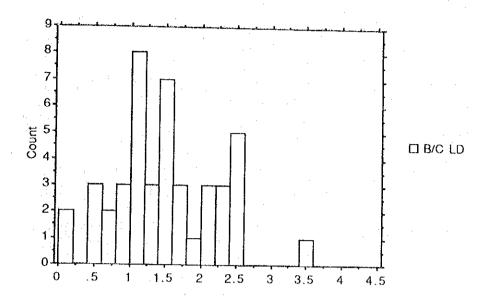

| 952       | 952    | 11,958      | 11,005    |
| 33  | 2025 | 0         | 483         | 952       | 1,436  | 11,958      | 10,522    |
| 34  | 2026 | 0         | 541         | 952       | 1,493  | 11,958      | 10,464    |
| 35  | 2027 | 0         | -614        | 952       | 339    | 11,958      | 11,619    |
|     |      |           |             |           |        |             | 1 1 1 1 1 |

Sensitivity of EIRR

| <br>Increase | Decrease in Benefit |       |       |  |  |
|--------------|---------------------|-------|-------|--|--|
| in Cost      | 0%                  | -10%  | -20%  |  |  |
| <br>0%       | 16.5%               | 14.8% | 13.0% |  |  |
| +10%         | 14.9%               | 13.3% | 11.6% |  |  |
| <br>+20%     | 13.6%               | 12.1% | 10.5% |  |  |



Fig. 8-1-1 HISTOGRAM OF B/C, LAND DEVELOPMENT SCHEMES



Fig. 8-1-2 HISTOGRAM OF B/C, VILLAGE IRRIGATION SCHEMES

# IX. PROPOSAL FOR LONG TERM PLAN

# 9.1 Guidelines for Typical Method of Survey & Planning

As shown in the Chapter III, Clause 3.1, the land development project is composed of land development schemes and village irrigation schemes. The objective of inventory survey is to catch hold of present conditions on irrigation and drainage facilities and development potential on agriculture for the both schemes, and also to apply the collected data as basic figure for the further study of project formulation in objective provinces. In accordance with the procedure in the Study, guidelines for typical method of further survey and planning is mentioned as below.

#### (1) Objective Pr