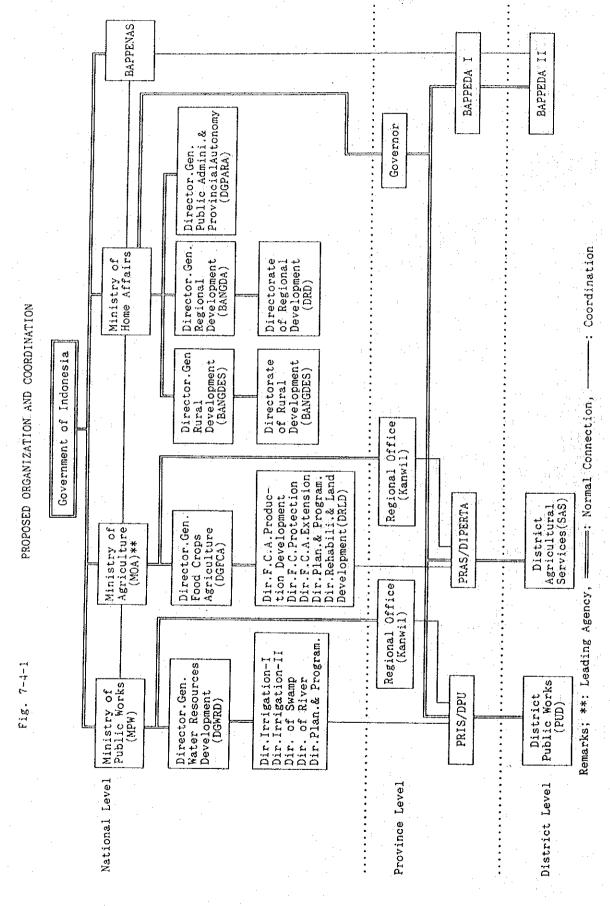

| Fanners                                             | Farmers                           |

For the rehabilitation/upgrading and additional works of the tertiary system in the land development scheme, the PRIS (provincial irrigation service) surveys and investigates. The Public Work Offices at province and sub-district levels control construction and also take charge in contact between the farmers and the Public Work Office.

Meanwhile, for the rehabilitation/upgrading and additional works of the village irrigation scheme, the Public Work Office takes charge in main irrigation and drainage structures such as rehabilitation and/or replacement of intake weir and so on.

For the reclamation to paddy field, the Agricultural offices and the farmers take responsibility.



# 7.5 Women in Development

In Indonesia, PKK(Women/Family Education Program at Village Level) has been widely organized throughout the country in accordance with Government's policy, and its organization members are village housewives of respective families.

LKMD(Village Development Committee) is also organized in each village to discuss their village development under village administration. The chief of PKK is one of the member of this committee: LKMD as a representative of women group. In principle, village housewives have a channel to village development officially.

With the implementation of proposed schemes family income will be increased and housewives' purchasing power will be improved, which will finally lead to nutrition/health improvement of farm family in rural area.

# 7.