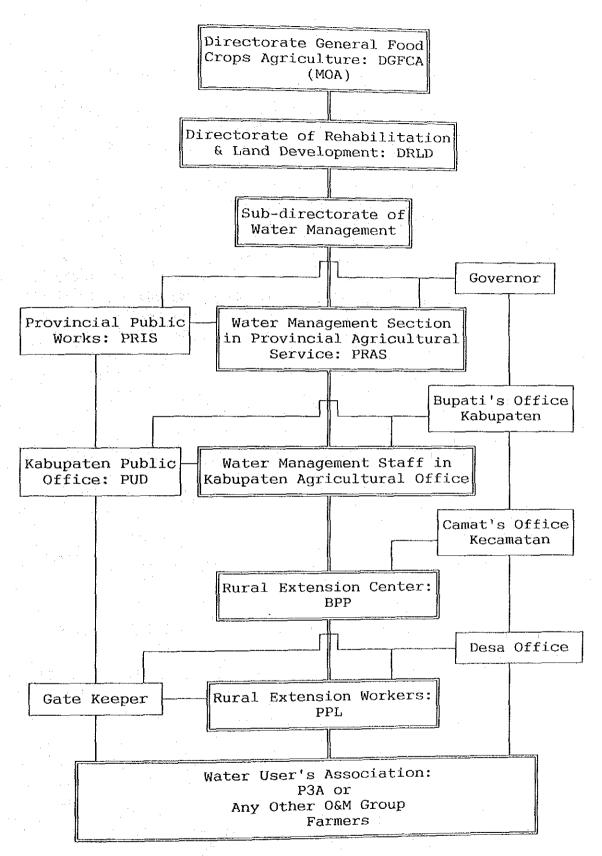

| 10                 | 75            |                | A. **      |
| 12 Theodolite Set              | 2                  | 6,000         | 12,000         | •          |
| 13 Auto Level Set              | 2                  | 2,500         | 5,000          |            |
| 14 Current Meter               | 2                  | 4,900         | 9,800          | 1 ./.      |
| 15 Camera                      | 10                 | 300           | 3,000          |            |
| a. C. Carrio and C.            | . (S)              | ub-total      | 612,150        | ) . ·      |
|                                |                    |               |                |            |

Note; \*: Numbers of Equipment in Nach Kabupaten



Fig. 6-4-1 O&M ORGANIZATION FOR IRRIGATION DEVELOPMENT PROJECTS



Fig. 6-4-2 PROPOSED ORGANIZATION FOR O&M IMPROVEMENT (At Farm Level)

# 6.5 Training Plan

### (1) Background

It may be surmised that most of the districts in the objective schemes do not hold enough staff or technique required for implementation of the Project according to the result of the field survey. To realize the Project, it is necessary to hold staff required of agricultural service office of district, and to level up technical management on irrigation and drainage facilities, agricultural technique and facility management, and management ability for member of water management association, agricultural extension workers, and farmers. The Project is to rehabilitate the irrigation and drainage facilities in villages, and close and mutual understanding between the government and vi