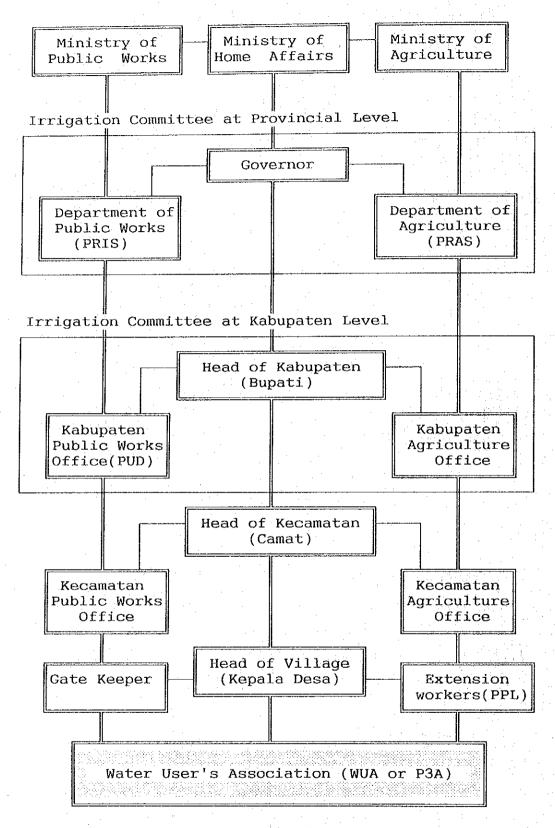

| 750            | 五个<br>美语   |
| 11 Convex Tape (L:3-5m)        | 10                 | 75            |                | A. **      |
| 12 Theodolite Set              | 2                  | 6,000         | 12,000         | •          |
| 13 Auto Level Set              | 2                  | 2,500         | 5,000          |            |
| 14 Current Meter               | 2                  | 4,900         | 9,800          | 1 ./.      |
| 15 Camera                      | 10                 | 300           | 3,000          |            |
| a. C. Carrio and C.            | . (S)              | ub-total      | 612,150        | ) . ·      |
|                                |                    |               |                |            |

Note; \*: Numbers of Equipment in Nach Kabupaten



Fig. 6-4-1 O&M ORGANIZATION FOR IRRIGATION DEVELOPMENT PROJECTS



Fig. 6-4-2 PROPOSED ORGANIZATION FOR O&M IMPROVEMENT (At Farm Level)

# 6.5 Training Plan

### (1) Background

It may be surmised that most of the districts in the objective schemes do not hold enough staff or technique required for implementation of the Project according to the result of the field survey. To realize the Project, it is necessary to hold staff required of agricultural service office of district, and to level up technical management on irrigation and drainage facilities, agricultural technique and facility management, and management ability for member of water management association, agricultural extension workers, and farmers. The Project is to rehabilitate the irrigation and drainage facilities in village