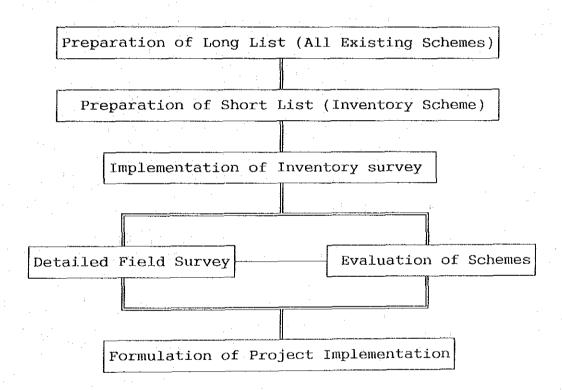

as soon as possible for the project implementation as second stage development and it is desirable to finish data analysis before the project implementation of three (3) provinces. As to the nineteen (19) provinces, such inventory survey is recommend to carry out in

order in accordance with progress of the project implementation in eight (8) provinces. Also the detailed instruction on the inventory survey is necessary to the each province.

## (4) Guidelines for Typical Method of Survey & Planning

In principle the survey and planning methods which have been developed in the Study should be followed in further study. Flow od outline of the works up to the formulation of implementation program is shown in the below diagram. Typical method of survey and planning are shown in Table 9-1-1.



Table 9-1-1 GUIDELINES FOR TYPICAL METHOD OF SURVEY & PLANNING

| Address of the state of the sta |                                                                                                                                                                                                                                                                                       |
|---------------------------------------------------------------------------------------------------------------------------------------------------------------------------------------------------------------------------------------------------------------------------------------------------------------------------------------------------------------------------------------------------------------------------------