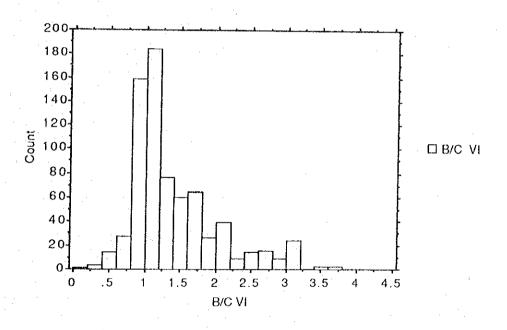

#### 5) Water Source Discharge and Intake Discharge

Water source discharges and intake discharges of evaluated thirty(30) schemes are defined as follows:

Unit: m3/sec

|                                           |               | · ·            |        |
|-------------------------------------------|---------------|----------------|--------|
| Item                                      | North Sumatra | South Sulawesi | NTB    |
| Water Source<br>Discharge<br>(Wet Season) | > 0.11        | > 0.09         | > 0.13 |
| Water Source<br>Discharge<br>(Dry Season) | > 0.17        | > 0.02         | > 0.01 |
| Maximum Intake<br>Discharge               | 0.17          | 0.30           | 0.16   |

Note: The values of each scheme is shown in Appendix Chapter 2.4.