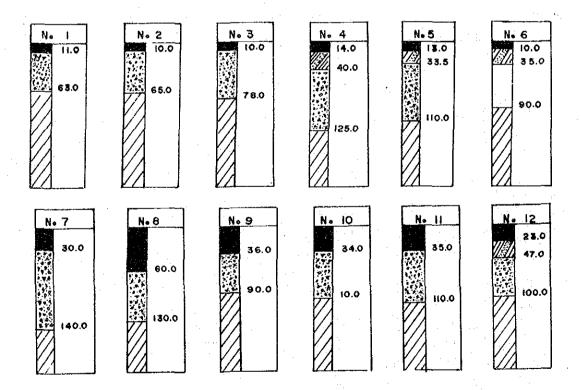

| APPENDIX-3.2.8     | STANDARD PENETRATION TEST                                   |      |
|--------------------|-------------------------------------------------------------|------|
|                    | AT JUAN SANTAMARIA AIRPORT                                  | 70   |
| APPENDIX-3.2.9     | PAVEMENT STRUCTURE INVESTIGATION AT JUAN SANTAMARIA AIRPORT | 74   |
| APPENDIX-3.2.10    | PHYSICAL PROPERTIES TEST                                    |      |
|                    | AT JUAN SANTAMARIA AIRPORT                                  | 77   |
| APPENDIX-3.2.11    | CONSOLIDATION TEST AND TRI-AXIAL TEST                       |      |
|                    | AT JUAN SANTAMARIA AIRPORT                                  | 81   |
| APPENDIX-3.2.12    | MARSHALL STABILITY TEST AT JUAN SANTAMARIA                  |      |
|                    | AND LIMON AIRPORTS                                          | 96   |
| APPENDIX-3.2.13    | PAVEMENT VISUAL INVESTIGATION                               |      |
|                    | AT JUAN SANTAMARIA AND LIMON AIRPORTS                       | 101  |
| APPENDIX TO CHA    | PTER 4                                                      |      |
| ADDENING 401       | DECDERRION ANALWRIE EOD INTERNATIONAL                       | •    |
| APPENDIX-4.3.1     |                                                             | 105  |
| ADDENING 422       | PASSENGER FORECAST DISTRIBUTION OF FOREIGN                  | 103  |
| APPENDIX-4.3.2     | INTERNATIONAL PASSENGERS                                    | 100  |
| APPENDIX-4.5.1     | REGRESSION ANALYSIS OF                                      | 100  |
| AFFENDIA-4.3.1     | INTERNATIONAL EXPORTED CARGO FORECAST                       | 110  |
| APPENDIX-4.5.2     | REGRESSION ANALYSIS OF                                      | 110  |
| 131 1 DIVDIA 4.3.2 | INTERNATIONAL IMPORTED CARGO FORECAST                       | 113  |
|                    |                                                             |      |
| APPENDIX TO CHAI   | PTER 5                                                      |      |
| APPENDIX-5.1.1     | TAKE-OFF RUNWAY LENGTH REQUIREMENTS                         | 116. |
| APPENDIX-5.1.2     | PASSENGER TRAFFIC SURVEY                                    |      |
|                    | AT JUAN SANTAMARIA AIRPORT                                  | 118  |
| APPENDIX-5.1.3     | VEHICLE TRAFFIC SURVEY                                      |      |
|                    | AT JUAN SANTAMARIA AIRPORT                                  | 125  |
| APPENDIX TO CHAI   | PTER 6                                                      | ٠    |
| APPENDIX-6.2.1     | RUNWAY CAPACITY                                             |      |
|                    | AT JUAN SANTAMARIA AIRPORT                                  | 133  |
| APPENDIX-6.2.2     | EVALUATION OF EXISTING PAVEMENT                             |      |
|                    | AT JUAN SANTAMARIA AIRPORT                                  |      |
|                    |                                                             |      |
|                    |                                                             | * *  |
|                    |                                                             |      |
|                    |                                                             |      |