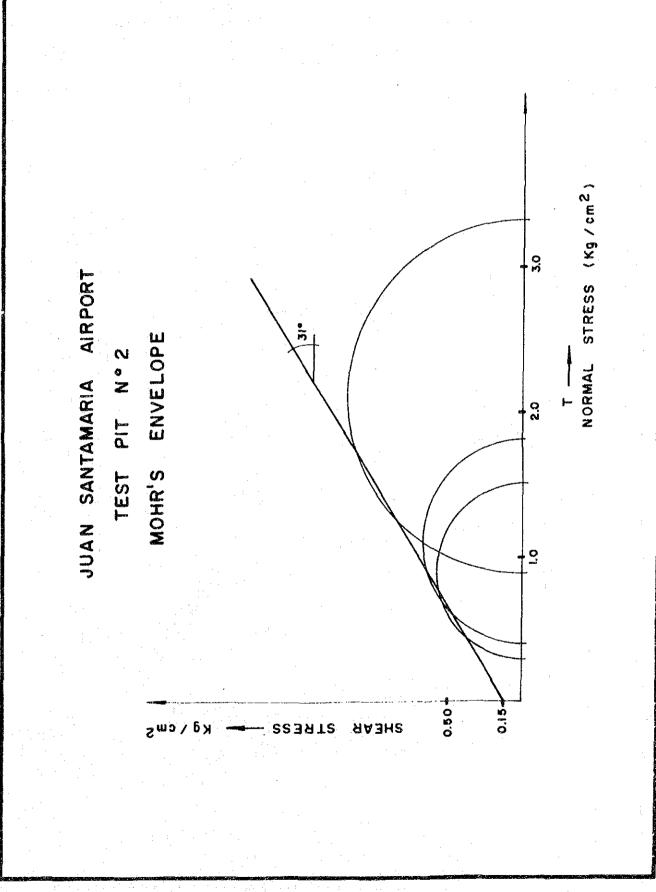

| APPENDIX-3.2.8     | STANDARD PENETRATION TEST                                   |      |
|--------------------|-------------------------------------------------------------|------|
|                    | AT JUAN SANTAMARIA AIRPORT                                  | 70   |
| APPENDIX-3.2.9     | PAVEMENT STRUCTURE INVESTIGATION AT JUAN SANTAMARIA AIRPORT | 74   |
| APPENDIX-3.2.10    | PHYSICAL PROPERTIES TEST                                    |      |
|                    | AT JUAN SANTAMARIA AIRPORT                                  | 77   |
| APPENDIX-3.2.11    | CONSOLIDATION TEST AND TRI-AXIAL TEST                       |      |
|                    | AT JUAN SANTAMARIA AIRPORT                                  | 81   |
| APPENDIX-3.2.12    | MARSHALL STABILITY TEST AT JUAN SANTAMARIA                  |      |
|                    | AND LIMON AIRPORTS                                          | 96   |
| APPENDIX-3.2.13    | PAVEMENT VISUAL INVESTIGATION                               |      |
|                    | AT JUAN SANTAMARIA AND LIMON AIRPORTS                       | 101  |
| APPENDIX TO CHA    | PTER 4                                                      |      |
| ADDENING 401       | DECDERRION ANALWRIE EOD INTERNATIONAL                       | •    |
| APPENDIX-4.3.1     |                                                             | 105  |
| ADDENING 422       | PASSENGER FORECAST DISTRIBUTION OF FOREIGN                  | 103  |
| APPENDIX-4.3.2     | INTERNATIONAL PASSENGERS                                    | 100  |
| APPENDIX-4.5.1     | REGRESSION ANALYSIS OF                                      | 100  |
| AFFENDIA-4.3.1     | INTERNATIONAL EXPORTED CARGO FORECAST                       | 110  |
| APPENDIX-4.5.2     | REGRESSION ANALYSIS OF                                      | 110  |
| 131 1 DIVDIA 4.3.2 | INTERNATIONAL IMPORTED CARGO FORECAST                       | 113  |
|                    |                                                             |      |
| APPENDIX TO CHAI   | PTER 5                                                      |      |
| APPENDIX-5.1.1     | TAKE-OFF RUNWAY LENGTH REQUIREMENTS                         | 116. |
| APPENDIX-5.1.2     | PASSENGER TRAFFIC SURVEY                                    |      |
|                    | AT JUAN SANTAMARIA AIRPORT                                  | 118  |
| APPENDIX-5.1.3     | VEHICLE TRAFFIC SURVEY                                      |      |
|                    | AT JUAN SANTAMARIA AIRPORT                                  | 125  |
| APPENDIX TO CHAI   | PTER 6                                                      | ٠    |
| APPENDIX-6.2.1     | RUNWAY CAPACITY                                             |      |
|                    | AT JUAN SANTAMARIA AIRPORT                                  | 133  |
| APPENDIX-6.2.2     | EVALUATION OF EXISTING PAVEMENT                             |      |
|                    | AT JUAN SANTAMARIA AIRPORT                                  |      |
|                    |                                                             |      |
|                    |                                                             | * *  |
|                    |                                                             |      |
|                    |                                                             |      |