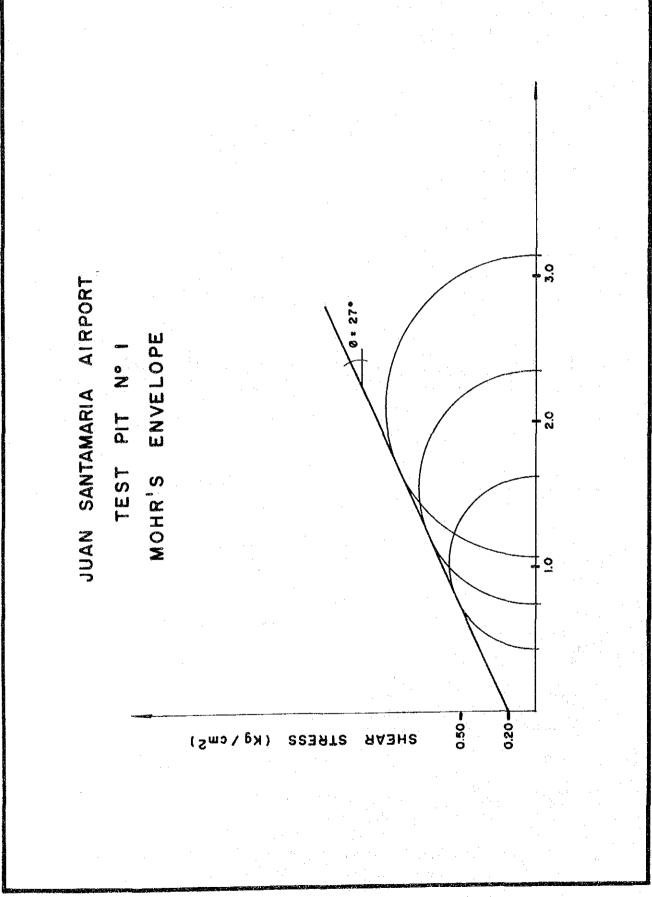

| APPENDIX-3.2.8     | STANDARD PENETRATION TEST                                   |      |
|--------------------|-------------------------------------------------------------|------|
|                    | AT JUAN SANTAMARIA AIRPORT                                  | 70   |
| APPENDIX-3.2.9     | PAVEMENT STRUCTURE INVESTIGATION AT JUAN SANTAMARIA AIRPORT | 74   |
| APPENDIX-3.2.10    | PHYSICAL PROPERTIES TEST                                    |      |
|                    | AT JUAN SANTAMARIA AIRPORT                                  | 77   |
| APPENDIX-3.2.11    | CONSOLIDATION TEST AND TRI-AXIAL TEST                       |      |
|                    | AT JUAN SANTAMARIA AIRPORT                                  | 81   |
| APPENDIX-3.2.12    | MARSHALL STABILITY TEST AT JUAN SANTAMARIA                  |      |
|                    | AND LIMON AIRPORTS                                          | 96   |
| APPENDIX-3.2.13    | PAVEMENT VISUAL INVESTIGATION                               |      |
|                    | AT JUAN SANTAMARIA AND LIMON AIRPORTS                       | 101  |
| APPENDIX TO CHA    | PTER 4                                                      |      |
| ADDENING 401       | DECDERRION ANALWRIE EOD INTERNATIONAL                       | •    |
| APPENDIX-4.3.1     |                                                             | 105  |
| ADDENING 422       | PASSENGER FORECAST DISTRIBUTION OF FOREIGN                  | 103  |
| APPENDIX-4.3.2     | INTERNATIONAL PASSENGERS                                    | 100  |
| APPENDIX-4.5.1     | REGRESSION ANALYSIS OF                                      | 100  |
| AFFENDIA-4.3.1     | INTERNATIONAL EXPORTED CARGO FORECAST                       | 110  |
| APPENDIX-4.5.2     | REGRESSION ANALYSIS OF                                      | 110  |
| 131 1 DIVDIA 4.3.2 | INTERNATIONAL IMPORTED CARGO FORECAST                       | 113  |
|                    |                                                             |      |
| APPENDIX TO CHAI   | PTER 5                                                      |      |
| APPENDIX-5.1.1     | TAKE-OFF RUNWAY LENGTH REQUIREMENTS                         | 116. |
| APPENDIX-5.1.2     | PASSENGER TRAFFIC SURVEY                                    |      |
|                    | AT JUAN SANTAMARIA AIRPORT                                  | 118  |
| APPENDIX-5.1.3     | VEHICLE TRAFFIC SURVEY                                      |      |
|                    | AT JUAN SANTAMARIA AIRPORT                                  | 125  |
| APPENDIX TO CHAI   | PTER 6                                                      | ٠    |
| APPENDIX-6.2.1     | RUNWAY CAPACITY                                             |      |
|                    | AT JUAN SANTAMARIA AIRPORT                                  | 133  |
| APPENDIX-6.2.2     | EVALUATION OF EXISTING PAVEMENT                             |      |
|                    | AT JUAN SANTAMARIA AIRPORT                                  |      |
|                    |                                                             |      |
|                    |                                                             | * *  |
|                    |                                                             |      |
|                    |                                                             |      |