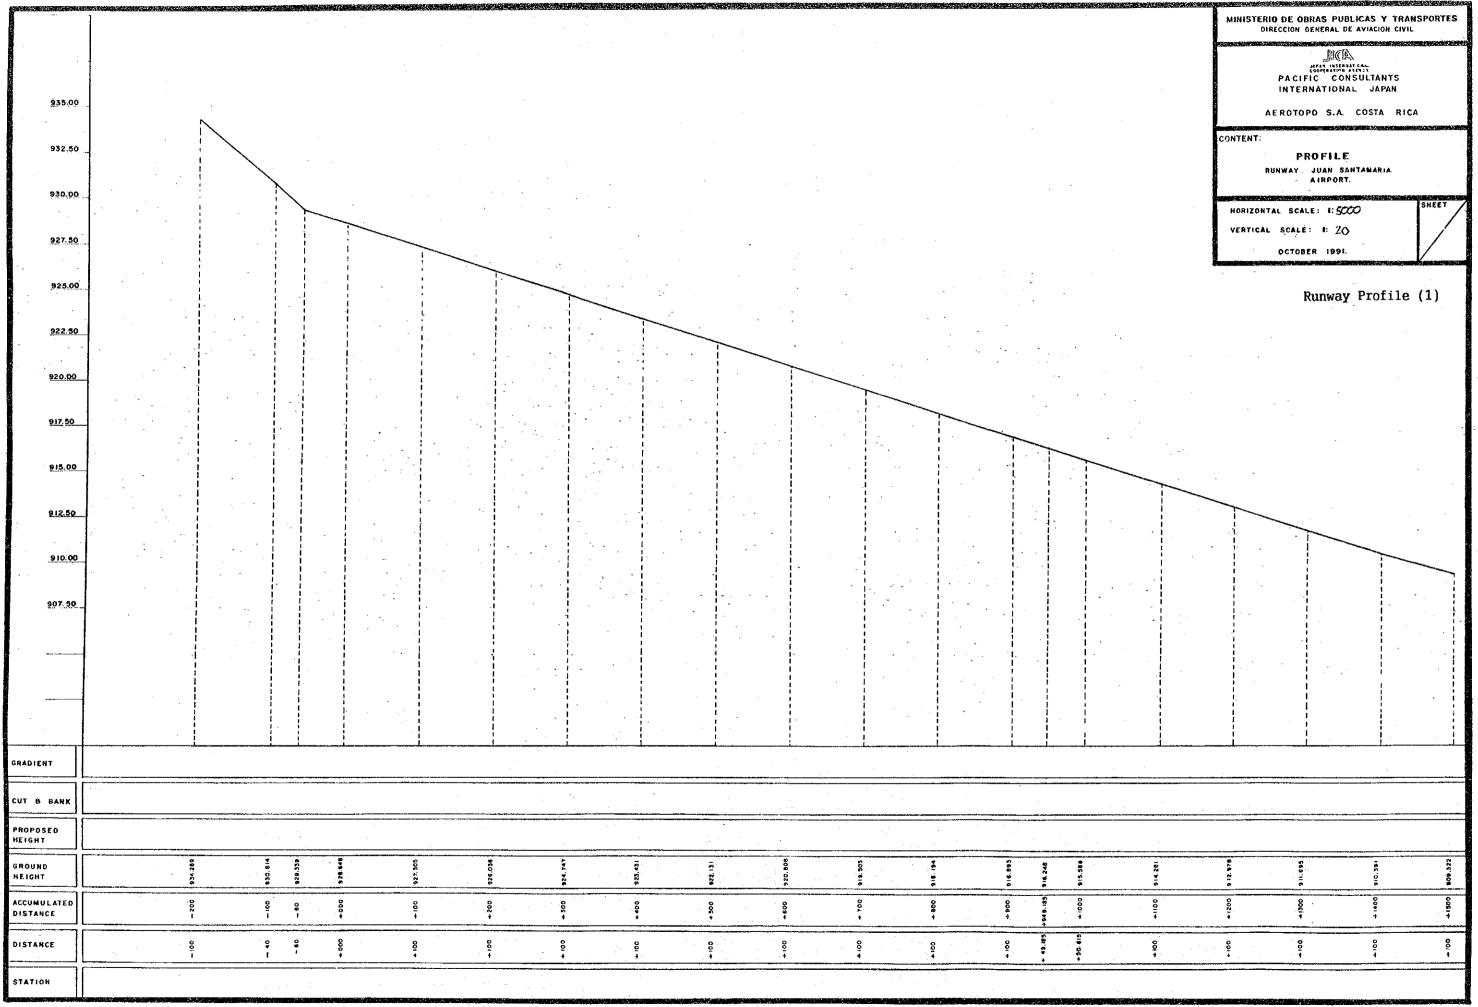

| APPENDIX-3.2.8     | STANDARD PENETRATION TEST                                   |      |
|--------------------|-------------------------------------------------------------|------|
|                    | AT JUAN SANTAMARIA AIRPORT                                  | 70   |
| APPENDIX-3.2.9     | PAVEMENT STRUCTURE INVESTIGATION AT JUAN SANTAMARIA AIRPORT | 74   |
| APPENDIX-3.2.10    | PHYSICAL PROPERTIES TEST                                    |      |
|                    | AT JUAN SANTAMARIA AIRPORT                                  | 77   |
| APPENDIX-3.2.11    | CONSOLIDATION TEST AND TRI-AXIAL TEST                       |      |
|                    | AT JUAN SANTAMARIA AIRPORT                                  | 81   |
| APPENDIX-3.2.12    | MARSHALL STABILITY TEST AT JUAN SANTAMARIA                  |      |
|                    | AND LIMON AIRPORTS                                          | 96   |
| APPENDIX-3.2.13    | PAVEMENT VISUAL INVESTIGATION                               |      |
|                    | AT JUAN SANTAMARIA AND LIMON AIRPORTS                       | 101  |
| APPENDIX TO CHA    | PTER 4                                                      |      |
| ADDENING 401       | DECDERRION ANALWRIE EOD INTERNATIONAL                       | •    |
| APPENDIX-4.3.1     |                                                             | 105  |
| ADDENING 422       | PASSENGER FORECAST DISTRIBUTION OF FOREIGN                  | 103  |
| APPENDIX-4.3.2     | INTERNATIONAL PASSENGERS                                    | 100  |
| APPENDIX-4.5.1     | REGRESSION ANALYSIS OF                                      | 100  |
| AFFENDIA-4.3.1     | INTERNATIONAL EXPORTED CARGO FORECAST                       | 110  |
| APPENDIX-4.5.2     | REGRESSION ANALYSIS OF                                      | 110  |
| 131 1 DIVDIA 4.3.2 | INTERNATIONAL IMPORTED CARGO FORECAST                       | 113  |
|                    |                                                             |      |
| APPENDIX TO CHAI   | PTER 5                                                      |      |
| APPENDIX-5.1.1     | TAKE-OFF RUNWAY LENGTH REQUIREMENTS                         | 116. |
| APPENDIX-5.1.2     | PASSENGER TRAFFIC SURVEY                                    |      |
|                    | AT JUAN SANTAMARIA AIRPORT                                  | 118  |
| APPENDIX-5.1.3     | VEHICLE TRAFFIC SURVEY                                      |      |
|                    | AT JUAN SANTAMARIA AIRPORT                                  | 125  |
| APPENDIX TO CHAI   | PTER 6                                                      | ٠    |
| APPENDIX-6.2.1     | RUNWAY CAPACITY                                             |      |
|                    | AT JUAN SANTAMARIA AIRPORT                                  | 133  |
| APPENDIX-6.2.2     | EVALUATION OF EXISTING PAVEMENT                             |      |
|                    | AT JUAN SANTAMARIA AIRPORT                                  |      |
|                    |                                                             |      |
|                    |                                                             | * *  |
|                    |                                                             |      |
|                    |                                                             |      |