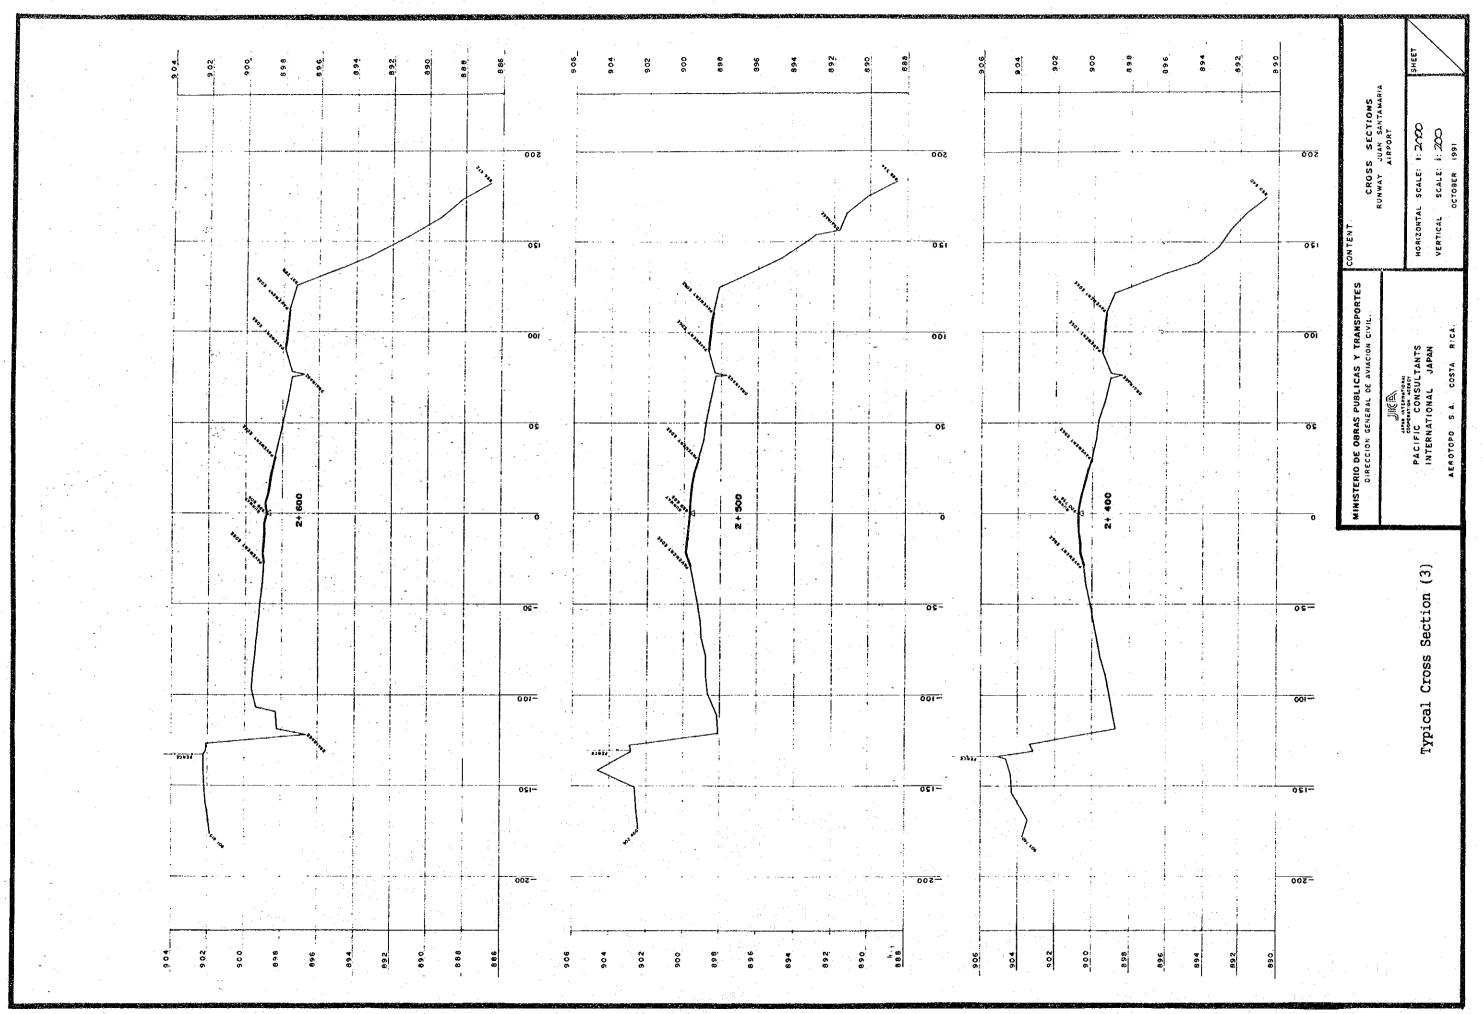

| APPENDIX-3.2.8     | STANDARD PENETRATION TEST                                   |      |
|--------------------|-------------------------------------------------------------|------|
|                    | AT JUAN SANTAMARIA AIRPORT                                  | 70   |
| APPENDIX-3.2.9     | PAVEMENT STRUCTURE INVESTIGATION AT JUAN SANTAMARIA AIRPORT | 74   |
| APPENDIX-3.2.10    | PHYSICAL PROPERTIES TEST                                    |      |
|                    | AT JUAN SANTAMARIA AIRPORT                                  | 77   |
| APPENDIX-3.2.11    | CONSOLIDATION TEST AND TRI-AXIAL TEST                       |      |
|                    | AT JUAN SANTAMARIA AIRPORT                                  | 81   |
| APPENDIX-3.2.12    | MARSHALL STABILITY TEST AT JUAN SANTAMARIA                  |      |
|                    | AND LIMON AIRPORTS                                          | 96   |
| APPENDIX-3.2.13    | PAVEMENT VISUAL INVESTIGATION                               |      |
|                    | AT JUAN SANTAMARIA AND LIMON AIRPORTS                       | 101  |
| APPENDIX TO CHA    | PTER 4                                                      |      |
| ADDENING 401       | DECDERRION ANALWRIE EOD INTERNATIONAL                       | •    |
| APPENDIX-4.3.1     |                                                             | 105  |
| ADDENING 422       | PASSENGER FORECAST DISTRIBUTION OF FOREIGN                  | 103  |
| APPENDIX-4.3.2     | INTERNATIONAL PASSENGERS                                    | 100  |
| APPENDIX-4.5.1     | REGRESSION ANALYSIS OF                                      | 100  |
| AFFENDIA-4.3.1     | INTERNATIONAL EXPORTED CARGO FORECAST                       | 110  |
| APPENDIX-4.5.2     | REGRESSION ANALYSIS OF                                      | 110  |
| 131 1 DIVDIA 4.3.2 | INTERNATIONAL IMPORTED CARGO FORECAST                       | 113  |
|                    |                                                             |      |
| APPENDIX TO CHAI   | PTER 5                                                      |      |
| APPENDIX-5.1.1     | TAKE-OFF RUNWAY LENGTH REQUIREMENTS                         | 116. |
| APPENDIX-5.1.2     | PASSENGER TRAFFIC SURVEY                                    |      |
|                    | AT JUAN SANTAMARIA AIRPORT                                  | 118  |
| APPENDIX-5.1.3     | VEHICLE TRAFFIC SURVEY                                      |      |
|                    | AT JUAN SANTAMARIA AIRPORT                                  | 125  |
| APPENDIX TO CHAI   | PTER 6                                                      | ٠    |
| APPENDIX-6.2.1     | RUNWAY CAPACITY                                             |      |
|                    | AT JUAN SANTAMARIA AIRPORT                                  | 133  |
| APPENDIX-6.2.2     | EVALUATION OF EXISTING PAVEMENT                             |      |
|                    | AT JUAN SANTAMARIA AIRPORT                                  |      |
|                    |                                                             |      |
|                    |                                                             | * *  |
|                    |                                                             |      |
|                    |                                                             |      |