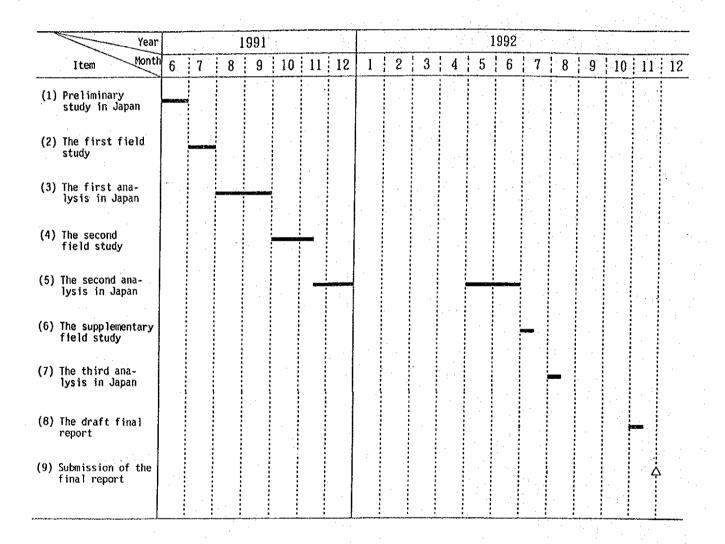

JICA sent to the Uruguay a study team headed by Mr. Mayuki Takeno, CRC Research Institute. Inc., four times between July 1991and November 1992.

The team held discussions with the officials concerned of the Government of the Uruguay, and conducted field studies. After the team returned to Japan, further studies were made and the present report was prepared.