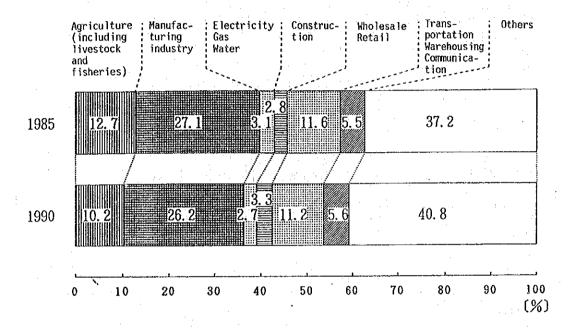

as the need arose during negotiations over liabilities.

- \* The government implemented swap transactions with a condition of repurchase five times from April 1990 to June 1991.
- \* The government sold 150,000 troy ounces of gold in order to raise funds that were necessary as a means of reducing liabilities.

## 1-2-3 The current condition of principal industries

The main industry in Uruguay is the agricultural industry which, including the raising of livestock, accounts for 10% of the GDP. In the manufacturing industry that generates 26% of the GDP, both the food and the wool-product industries which are closely connected to agriculture are a central force (Fig. I-1-3).

Agricultural products and industrial goods derived from them also account for approximately 80% of total exports.



Fig. I-1-3 Share of GDP by industry

Source: Central Bank of Uruguay

#### (1) Agriculture

Agriculture including livestock raising accounted for 10.2% of the GDP in 1990, but because products like beef, wool, hides and products processed from agricultural materials are traditional export items, agriculture is the direct or indirect source of most exported goods.

The main crops in Uruguay are wheat, sorghum, corn and rice. There are large year-to-year fluctuations in the

harvest of these crops. Aside from these grain crops, beets, sugar cane and fruit including grapes are grown for domestic consumption. Traditional export products derived from beef and wool are the nucleus of the livestock industry.

Through actual yields of beef and wool are stable, the quantities exported and their v