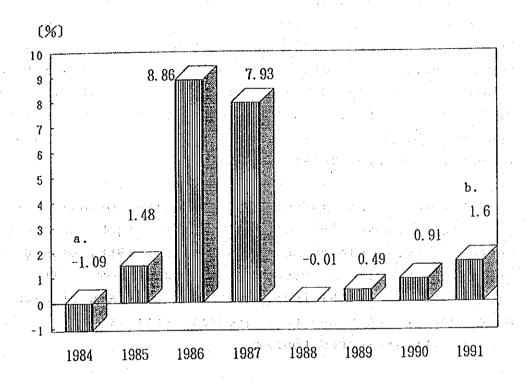

three consecutive years beginning with 1982, but recovered in 1985 to mark a positive 1.48%, as the economy escaped from a serious depression. In 1986 and 1987, governmental economic policies focused on stimulating economic activity such as expansion of exports, a reduction of financial deficits, and anti-inflation measures helped to achieved high economic growth rates of 8.86% and 7.93% respectively (Fig. I-1-1).

However, the market was sluggish because of slow consumption caused by a decline in real wages and the rate of economic growth slowed to minus 0.01% in 1988, plus 0.49% in 1989, and 0.91% in 1990. The economic growth rate in the first quarter of 1991 indicated an annual rate of plus 1.6%, a slight increase due to aggressive activity in commercial fields like increased tourism.



Fig. I-1-1 Economic growth rate

#### (Remarks)

- a. Figures from 1984 onwards show rate of increase of real GDP over its value in 1983.
- b. The figure for 1991 shows the percentage increase over the same period of the previous year.

Source: Central Bank of Uruguay

#### (2) Inflation rate

The inflation rate rose by 83.03% in 1985, 70.65% in 1986, 57.29% in 1987. This trend suggested an decreasing of inflation, but it rose again by 69.01% in 1988 due to the influence of price increases for food and entertainment. The inflation rate (= rate of increase of consumer price index) in the past is shown in Fig. I-1-2.

In 1989 the inflation rate continued its upward trend to 89.18% because of an increase in the government deficit and a drought. This trend could not be halted in 1990. The

p