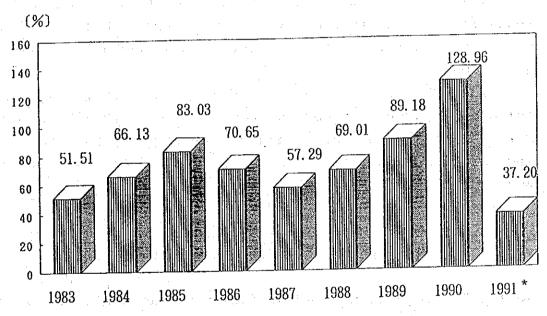

e (= rate of increase of consumer price index) in the past is shown in Fig. I-1-2.

In 1989 the inflation rate continued its upward trend to 89.18% because of an increase in the government deficit and a drought. This trend could not be halted in 1990. The

present government's policy to reduce its deficit failed to restrain the money supply even with the expansion of exports and an increase in visiting tourists, because of the steep rise in oil prices caused by the Gulf War. The resulting 1990 inflation rate was 128.96%, the second highest in history following the rate of 135.9% recorded in 1967. The budget deficit reduction policy finally began to show results in 1991.

The inflation rate from January to June in 1991 dropped to 37.20% from 51.51% in the same period of the previous year.



Fig. I-1-2 Rate of increase of consumer price index

(Remarks)

\* Increase in consumer price index from January to June 1991

Source: Statistics Bureau of Uruguay

Table I-1-1 Changes in exchange rate

[Unit: New Pesos/Dollar]

| 1986  | 1987  | 1988  | 1989  | 1990    | 1991 (Aug. 26th) |
|-------|-------|-------|-------|---------|------------------|
| 152.0 | 226.7 | 359.4 | 605.5 | 1,171.1 | 2,124.0          |

Source: The Economist Intelligence Unit, 1991

#### (3) Income level

The GNP of Uruguay in 1989 was 8,069 million dollars, equivalent to approximately one forty-sixth that of Brazil, one twenty-first that of Mexico, or one-ninth that of Argentina.

The GNP per capita of Uruguay, however, was 2,620 dollars, an amount exceeding those of Brazil (2,550 dollars), Mexico (1,990 dol