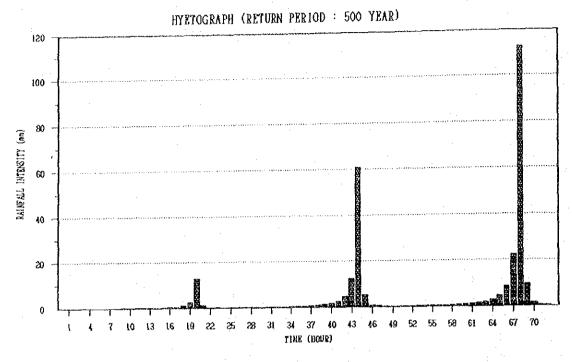

### LIST OF TABLES

|            |                                                                    | Page |
|------------|--------------------------------------------------------------------|------|
| Table D 1  | Rainfall Records in Each Rain-gauge Observatories                  | B-3  |
| Table B-1  | Run-off Records in Each Water Level Observatories                  | B-11 |
| Table B-2  |                                                                    |      |
| Table B-3  | Estimated Areal Rainfall at the D-28 Watershed Area                | B-14 |
| Table 8-4  | Estimated Run-off at the D-28 Dam-site                             | B-16 |
| Table B-5  | Results of Water Balance Study (Cropping Pattern Type-1)           | B-29 |
| Table B-6  | Results of Water Balance Study (Cropping Pattern Type-2)           | B-40 |
|            |                                                                    |      |
|            | LIST OF FIGURES                                                    |      |
|            |                                                                    |      |
| Figure B-1 | Hyeto- and Hydro-graphs of Design Flood (Probability of 100 years) | B-21 |
| Figure B-2 | Hyeto- and Hydro-graphs of Design Flood (Probability of 500 years) | 8-22 |
| Figure B-3 | Hyeto- and Hydro-graphs of Design Flood (PMP)                      | B-25 |
| Figure 8-4 | Water Balance Study (Cropping Pattern Type-1)                      | B-37 |
| Figure B-5 | Water Balance Study (Cropping Pattern Type-2)                      | B-48 |