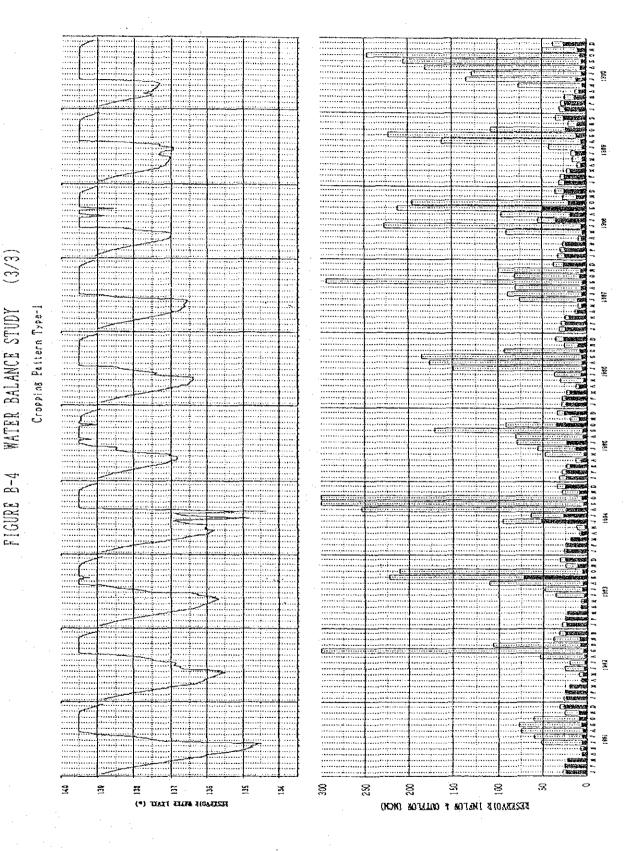

### LIST OF TABLES

|            |                                                                    | Page |
|------------|--------------------------------------------------------------------|------|
| Table D 1  | Rainfall Records in Each Rain-gauge Observatories                  | B-3  |
| Table B-1  | Run-off Records in Each Water Level Observatories                  | B-11 |
| Table B-2  |                                                                    |      |
| Table B-3  | Estimated Areal Rainfall at the D-28 Watershed Area                | B-14 |
| Table 8-4  | Estimated Run-off at the D-28 Dam-site                             | B-16 |
| Table B-5  | Results of Water Balance Study (Cropping Pattern Type-1)           | B-29 |
| Table B-6  | Results of Water Balance Study (Cropping Pattern Type-2)           | B-40 |
|            |                                                                    |      |
|            | LIST OF FIGURES                                                    |      |
|            |                                                                    |      |
| Figure B-1 | Hyeto- and Hydro-graphs of Design Flood (Probability of 100 years) | B-21 |
| Figure B-2 | Hyeto- and Hydro-graphs of Design Flood (Probability of 500 years) | 8-22 |
| Figure B-3 | Hyeto- and Hydro-graphs of Design Flood (PMP)                      | B-25 |
| Figure 8-4 | Water Balance Study (Cropping Pattern Type-1)                      | B-37 |
| Figure B-5 | Water Balance Study (Cropping Pattern Type-2)                      | B-48 |