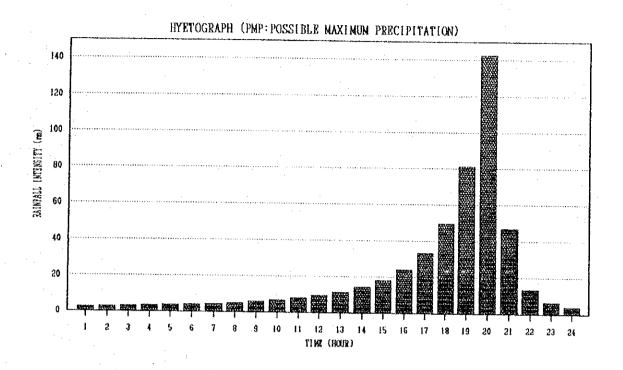

### LIST OF TABLES

|            |                                                                    | Page |
|------------|--------------------------------------------------------------------|------|
| Table D 1  | Rainfall Records in Each Rain-gauge Observatories                  | B-3  |
| Table B-1  | Run-off Records in Each Water Level Observatories                  | B-11 |
| Table B-2  |                                                                    |      |
| Table B-3  | Estimated Areal Rainfall at the D-28 Watershed Area                | B-14 |
| Table 8-4  | Estimated Run-off at the D-28 Dam-site                             | B-16 |
| Table B-5  | Results of Water Balance Study (Cropping Pattern Type-1)           | B-29 |
| Table B-6  | Results of Water Balance Study (Cropping Pattern Type-2)           | B-40 |
|            |                                                                    |      |
|            | LIST OF FIGURES                                                    |      |
|            |                                                                    |      |
| Figure B-1 | Hyeto- and Hydro-graphs of Design Flood (Probability of 100 years) | B-21 |
| Figure B-2 | Hyeto- and Hydro-graphs of Design Flood (Probability of 500 years) | 8-22 |
| Figure B-3 | Hyeto- and Hydro-graphs of Design Flood (PMP)                      | B-25 |
| Figure 8-4 | Water Balance Study (Cropping Pattern Type-1)                      | B-37 |
| Figure B-5 | Water Balance Study (Cropping Pattern Type-2)                      | B-48 |