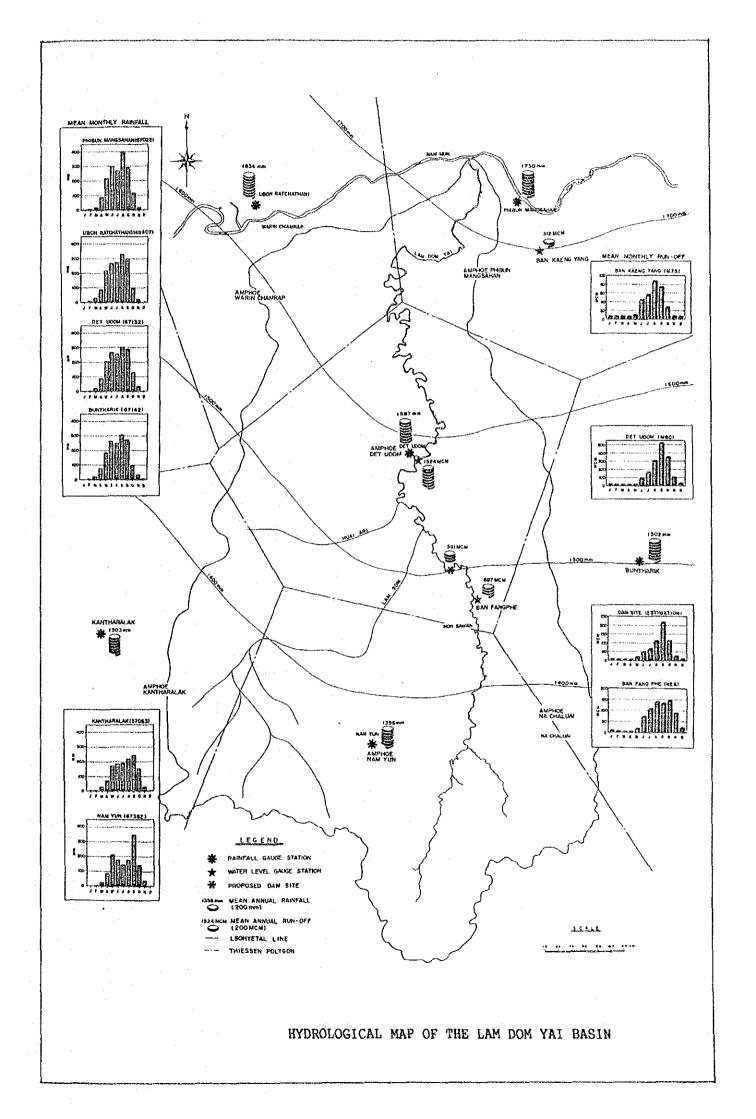

#### 1.2 Rainfall

Thirteen rainfall gauge stations are being operated by the MD and RID in and around the study area. The study area can be divided into six sub-areas by Thiessen Polygon with the seven rainfall observatories related to the Lam Dom Yai basin. General description of the selected observatories are as follows;

|          |                  | and the second s |                |          |
|----------|------------------|--------------------------------------------------------------------------------------------------------------------------------------------------------------------------------------------------------------------------------------------------------------------------------------------------------------------------------------------------------------------------------------------------------------------------------------------------------------------------------------------------------------------------------------------------------------------------------------------------------------------------------------------------------------------------------------------------------------------------------------------------------------------------------------------------------------------------------------------------------------------------------------------------------------------------------------------------------------------------------------------------------------------------------------------------------------------------------------------------------------------------------------------------------------------------------------------------------------------------------------------------------------------------------------------------------------------------------------------------------------------------------------------------------------------------------------------------------------------------------------------------------------------------------------------------------------------------------------------------------------------------------------------------------------------------------------------------------------------------------------------------------------------------------------------------------------------------------------------------------------------------------------------------------------------------------------------------------------------------------------------------------------------------------------------------------------------------------------------------------------------------------|----------------|----------|
| RID      | Name of Station  | Observed                                                                                                                                                                                                                                                                                                                                                                                                                                                                                                                                                                                                                                                                                                                                                                                                                                                                                                                                                                                                                                                                                                                                                                                                                                                                                                                                                                                                                                                                                                                                                                                                                                                                                                                                                                                                                                                                                                                                                                                                                                                                                                                       | Mean Annual 1/ | Areal 2/ |
| Code No. |                  | Period                                                                                                                                                                                                                                                                                                                                                                                                                                                                                                                                                                                                                                                                                                                                                                                                                                                                                                                                                                                                                                                                                                                                                                                                                                                                                                                                                                                                                                                                                                                                                                                                                                                                                                                                                                                                                                                                                                                                                                                                                                                                                                                         | Rainfall       | Ratio    |
| 67072    | Warin Chamrap    | 1952 to date                                                                                                                                                                                                                                                                                                                                                                                                                                                                                                                                                                                                                                                                                                                                                                                                                                                                                                                                                                                                                                                                                                                                                                                                                                                                                                                                                                                                                                                                                                                                                                                                                                                                                                                                                                                                                                                                                                                                                                                                                                                                                                                   | 1,417 mm       | 8 %      |
| 67022    | Phibun Mangsahan | 1955 to date                                                                                                                                                                                                                                                                                                                                                                                                                                                                                                                                                                                                                                                                                                                                                                                                                                                                                                                                                                                                                                                                                                                                                                                                                                                                                                                                                                                                                                                                                                                                                                                                                                                                                                                                                                                                                                                                                                                                                                                                                                                                                                                   | 1,730 mm       | 6 %      |
| 67132    | Det Udom         | 1952 to date                                                                                                                                                                                                                                                                                                                                                                                                                                                                                                                                                                                                                                                                                                                                                                                                                                                                                                                                                                                                                                                                                                                                                                                                                                                                                                                                                                                                                                                                                                                                                                                                                                                                                                                                                                                                                                                                                                                                                                                                                                                                                                                   | 1,597 mm       | 33 %     |
| 67142    | Bun Tharik       | 1955 to date                                                                                                                                                                                                                                                                                                                                                                                                                                                                                                                                                                                                                                                                                                                                                                                                                                                                                                                                                                                                                                                                                                                                                                                                                                                                                                                                                                                                                                                                                                                                                                                                                                                                                                                                                                                                                                                                                                                                                                                                                                                                                                                   | 1,503 mm       | 6 %      |
| 67382    | Nam Yun          | 1980 to date                                                                                                                                                                                                                                                                                                                                                                                                                                                                                                                                                                                                                                                                                                                                                                                                                                                                                                                                                                                                                                                                                                                                                                                                                                                                                                                                                                                                                                                                                                                                                                                                                                                                                                                                                                                                                                                                                                                                                                                                                                                                                                                   | 1,356 mm       | 41 %     |
|          | Kantharalak      |                                                                                                                                                                                                                                                                                                                                                                                                                                                                                                                                                                                                                                                                                                                                                                                                                                                                                                                                                                                                                                                                                                                                                                                                                                                                                                                                                                                                                                                                                                                                                                                                                                                                                                                                                                                                                                                                                                                                                                                                                                                                                                                                | 1,303 mm       | 6 %      |

#### 2/ Areal Ratio Percentage of area demarcated by the Thiessen Polygon.

Mean annual rainfall in the Lam Dom Yai basin is estimated at 1,468 mm using the areal ratio mentioned above. Monthly rainfall of each observatory is shown in Table B-1. Generally, more than 100 mm of monthly rainfalls occur in May, then increases up to August as the peak. Monthly rainfall decreases from September to January, and the rainfall in the mid-dry season (Dec. to Feb.) scarcely occur.

The Lam Dom Yai basin can be broadly divided into upper, middle and lower-basins based on the Thiessen Polygon and the basin demarcation by the related tributaries. Rainfalls in such basins are represented by the three rainfall observatories, Nam Yun, Det Udom and Phibun Mangsahan. Annual mean rainfall in the basin reaches is as follows;

| Reach        | Station          | Annual Mean |
|--------------|------------------|-------------|
| Upper reach  | Nam Yun          | 1,356 mm    |
| Middle reach | Det Udom         | 1,597 mm    |
| Lower reach  | Phibun Mangsahan | 1,730 mm    |

These annual mean rainfall tends to decrease from the northeast to the southwest ends of the study area i.e. from upper to lower reaches of the Lam Dom Yai basin.