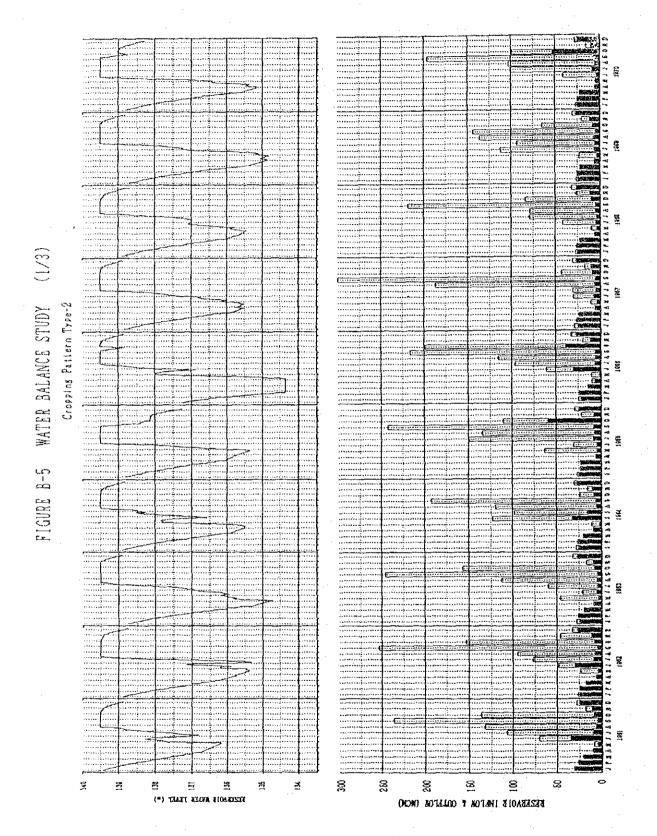

### LIST OF TABLES

|            |                                                                    | Page |
|------------|--------------------------------------------------------------------|------|
| Table D 1  | Rainfall Records in Each Rain-gauge Observatories                  | B-3  |
| Table B-1  | Run-off Records in Each Water Level Observatories                  | B-11 |
| Table B-2  |                                                                    |      |
| Table B-3  | Estimated Areal Rainfall at the D-28 Watershed Area                | B-14 |
| Table 8-4  | Estimated Run-off at the D-28 Dam-site                             | B-16 |
| Table B-5  | Results of Water Balance Study (Cropping Pattern Type-1)           | B-29 |
| Table B-6  | Results of Water Balance Study (Cropping Pattern Type-2)           | B-40 |
|            |                                                                    |      |
|            | LIST OF FIGURES                                                    |      |
|            |                                                                    |      |
| Figure B-1 | Hyeto- and Hydro-graphs of Design Flood (Probability of 100 years) | B-21 |
| Figure B-2 | Hyeto- and Hydro-graphs of Design Flood (Probability of 500 years) | 8-22 |
| Figure B-3 | Hyeto- and Hydro-graphs of Design Flood (PMP)                      | B-25 |
| Figure 8-4 | Water Balance Study (Cropping Pattern Type-1)                      | B-37 |
| Figure B-5 | Water Balance Study (Cropping Pattern Type-2)                      | B-48 |