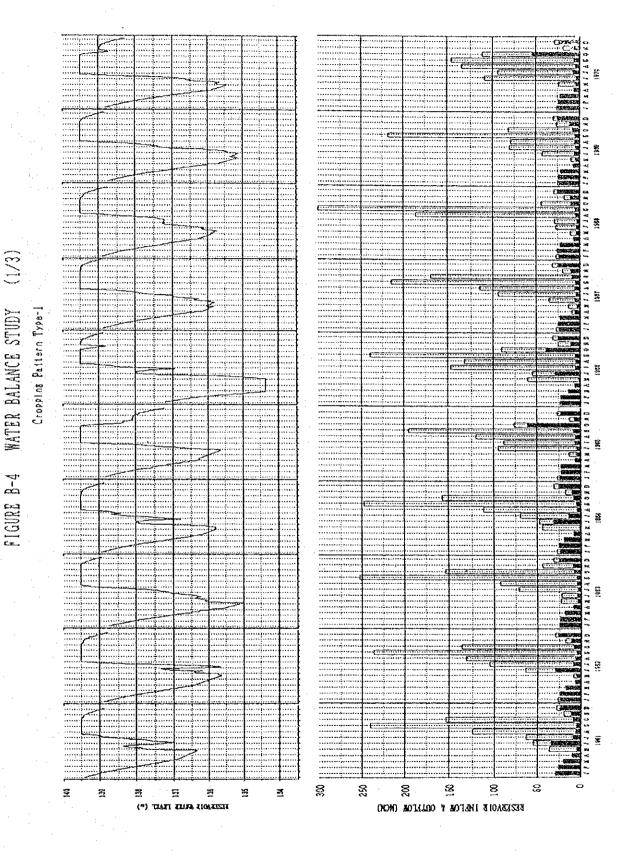

### LIST OF TABLES

|            |                                                                    | Page |
|------------|--------------------------------------------------------------------|------|
| Table D 1  | Rainfall Records in Each Rain-gauge Observatories                  | B-3  |
| Table B-1  | Run-off Records in Each Water Level Observatories                  | B-11 |
| Table B-2  |                                                                    |      |
| Table B-3  | Estimated Areal Rainfall at the D-28 Watershed Area                | B-14 |
| Table 8-4  | Estimated Run-off at the D-28 Dam-site                             | B-16 |
| Table B-5  | Results of Water Balance Study (Cropping Pattern Type-1)           | B-29 |
| Table B-6  | Results of Water Balance Study (Cropping Pattern Type-2)           | B-40 |
|            |                                                                    |      |
|            | LIST OF FIGURES                                                    |      |
|            |                                                                    |      |
| Figure B-1 | Hyeto- and Hydro-graphs of Design Flood (Probability of 100 years) | B-21 |
| Figure B-2 | Hyeto- and Hydro-graphs of Design Flood (Probability of 500 years) | 8-22 |
| Figure B-3 | Hyeto- and Hydro-graphs of Design Flood (PMP)                      | B-25 |
| Figure 8-4 | Water Balance Study (Cropping Pattern Type-1)                      | B-37 |
| Figure B-5 | Water Balance Study (Cropping Pattern Type-2)                      | B-48 |