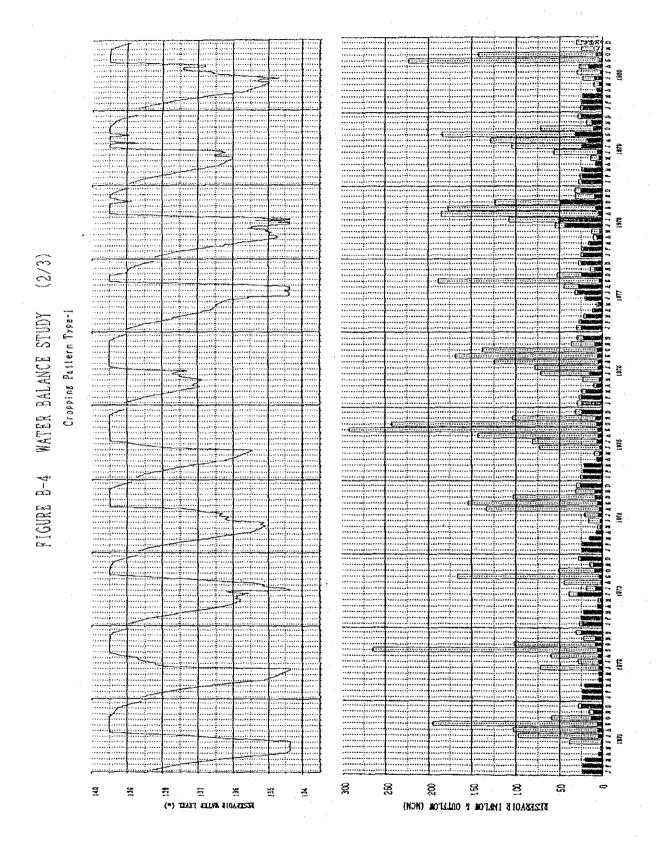

### LIST OF TABLES

|            |                                                                    | Page |
|------------|--------------------------------------------------------------------|------|
| Table D 1  | Rainfall Records in Each Rain-gauge Observatories                  | B-3  |
| Table B-1  | Run-off Records in Each Water Level Observatories                  | B-11 |
| Table B-2  |                                                                    |      |
| Table B-3  | Estimated Areal Rainfall at the D-28 Watershed Area                | B-14 |
| Table 8-4  | Estimated Run-off at the D-28 Dam-site                             | B-16 |
| Table B-5  | Results of Water Balance Study (Cropping Pattern Type-1)           | B-29 |
| Table B-6  | Results of Water Balance Study (Cropping Pattern Type-2)           | B-40 |
|            |                                                                    |      |
|            | LIST OF FIGURES                                                    |      |
|            |                                                                    |      |
| Figure B-1 | Hyeto- and Hydro-graphs of Design Flood (Probability of 100 years) | B-21 |
| Figure B-2 | Hyeto- and Hydro-graphs of Design Flood (Probability of 500 years) | 8-22 |
| Figure B-3 | Hyeto- and Hydro-graphs of Design Flood (PMP)                      | B-25 |
| Figure 8-4 | Water Balance Study (Cropping Pattern Type-1)                      | B-37 |
| Figure B-5 | Water Balance Study (Cropping Pattern Type-2)                      | B-48 |