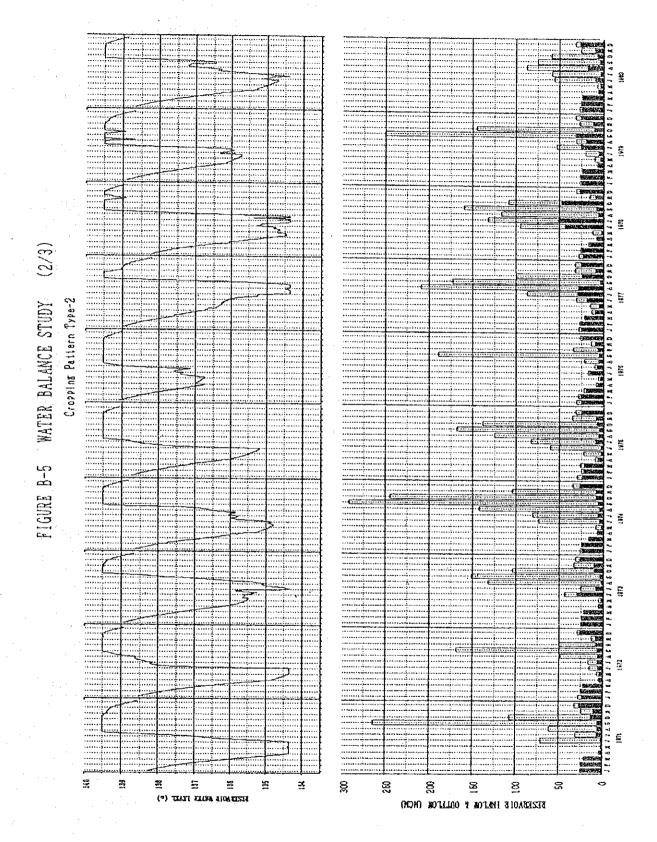

### LIST OF TABLES

|            |                                                                    | Page |
|------------|--------------------------------------------------------------------|------|
| Table D 1  | Rainfall Records in Each Rain-gauge Observatories                  | B-3  |
| Table B-1  | Run-off Records in Each Water Level Observatories                  | B-11 |
| Table B-2  |                                                                    |      |
| Table B-3  | Estimated Areal Rainfall at the D-28 Watershed Area                | B-14 |
| Table 8-4  | Estimated Run-off at the D-28 Dam-site                             | B-16 |
| Table B-5  | Results of Water Balance Study (Cropping Pattern Type-1)           | B-29 |
| Table B-6  | Results of Water Balance Study (Cropping Pattern Type-2)           | B-40 |
|            |                                                                    |      |
|            | LIST OF FIGURES                                                    |      |
|            |                                                                    |      |
| Figure B-1 | Hyeto- and Hydro-graphs of Design Flood (Probability of 100 years) | B-21 |
| Figure B-2 | Hyeto- and Hydro-graphs of Design Flood (Probability of 500 years) | 8-22 |
| Figure B-3 | Hyeto- and Hydro-graphs of Design Flood (PMP)                      | B-25 |
| Figure 8-4 | Water Balance Study (Cropping Pattern Type-1)                      | B-37 |
| Figure B-5 | Water Balance Study (Cropping Pattern Type-2)                      | B-48 |