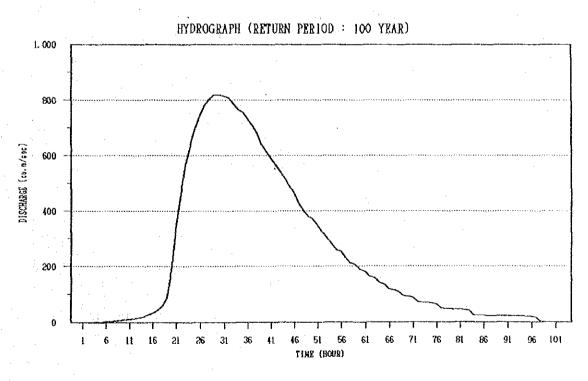

### LIST OF TABLES

|            |                                                                    | Page |
|------------|--------------------------------------------------------------------|------|
| Table D 1  | Rainfall Records in Each Rain-gauge Observatories                  | B-3  |
| Table B-1  | Run-off Records in Each Water Level Observatories                  | B-11 |
| Table B-2  |                                                                    |      |
| Table B-3  | Estimated Areal Rainfall at the D-28 Watershed Area                | B-14 |
| Table 8-4  | Estimated Run-off at the D-28 Dam-site                             | B-16 |
| Table B-5  | Results of Water Balance Study (Cropping Pattern Type-1)           | B-29 |
| Table B-6  | Results of Water Balance Study (Cropping Pattern Type-2)           | B-40 |
|            |                                                                    |      |
|            | LIST OF FIGURES                                                    |      |
|            |                                                                    |      |
| Figure B-1 | Hyeto- and Hydro-graphs of Design Flood (Probability of 100 years) | B-21 |
| Figure B-2 | Hyeto- and Hydro-graphs of Design Flood (Probability of 500 years) | 8-22 |
| Figure B-3 | Hyeto- and Hydro-graphs of Design Flood (PMP)                      | B-25 |
| Figure 8-4 | Water Balance Study (Cropping Pattern Type-1)                      | B-37 |
| Figure B-5 | Water Balance Study (Cropping Pattern Type-2)                      | B-48 |