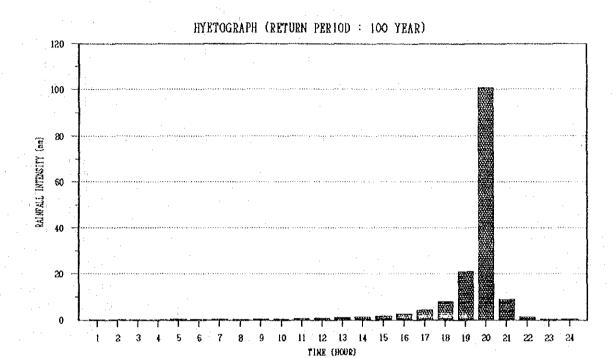

### LIST OF TABLES

|            |                                                                    | Page |
|------------|--------------------------------------------------------------------|------|
| Table D 1  | Rainfall Records in Each Rain-gauge Observatories                  | B-3  |
| Table B-1  | Run-off Records in Each Water Level Observatories                  | B-11 |
| Table B-2  |                                                                    |      |
| Table B-3  | Estimated Areal Rainfall at the D-28 Watershed Area                | B-14 |
| Table 8-4  | Estimated Run-off at the D-28 Dam-site                             | B-16 |
| Table B-5  | Results of Water Balance Study (Cropping Pattern Type-1)           | B-29 |
| Table B-6  | Results of Water Balance Study (Cropping Pattern Type-2)           | B-40 |
|            |                                                                    |      |
|            | LIST OF FIGURES                                                    |      |
|            |                                                                    |      |
| Figure B-1 | Hyeto- and Hydro-graphs of Design Flood (Probability of 100 years) | B-21 |
| Figure B-2 | Hyeto- and Hydro-graphs of Design Flood (Probability of 500 years) | 8-22 |
| Figure B-3 | Hyeto- and Hydro-graphs of Design Flood (PMP)                      | B-25 |
| Figure 8-4 | Water Balance Study (Cropping Pattern Type-1)                      | B-37 |
| Figure B-5 | Water Balance Study (Cropping Pattern Type-2)                      | B-48 |