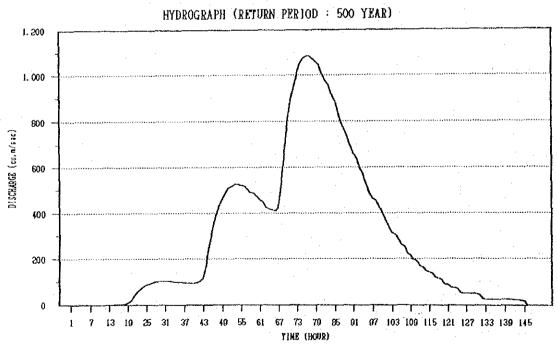

### LIST OF TABLES

|            |                                                                    | Page |
|------------|--------------------------------------------------------------------|------|
| Table D 1  | Rainfall Records in Each Rain-gauge Observatories                  | B-3  |
| Table B-1  | Run-off Records in Each Water Level Observatories                  | B-11 |
| Table B-2  |                                                                    |      |
| Table B-3  | Estimated Areal Rainfall at the D-28 Watershed Area                | B-14 |
| Table 8-4  | Estimated Run-off at the D-28 Dam-site                             | B-16 |
| Table B-5  | Results of Water Balance Study (Cropping Pattern Type-1)           | B-29 |
| Table B-6  | Results of Water Balance Study (Cropping Pattern Type-2)           | B-40 |
|            |                                                                    |      |
|            | LIST OF FIGURES                                                    |      |
|            |                                                                    |      |
| Figure B-1 | Hyeto- and Hydro-graphs of Design Flood (Probability of 100 years) | B-21 |
| Figure B-2 | Hyeto- and Hydro-graphs of Design Flood (Probability of 500 years) | 8-22 |
| Figure B-3 | Hyeto- and Hydro-graphs of Design Flood (PMP)                      | B-25 |
| Figure 8-4 | Water Balance Study (Cropping Pattern Type-1)                      | B-37 |
| Figure B-5 | Water Balance Study (Cropping Pattern Type-2)                      | B-48 |