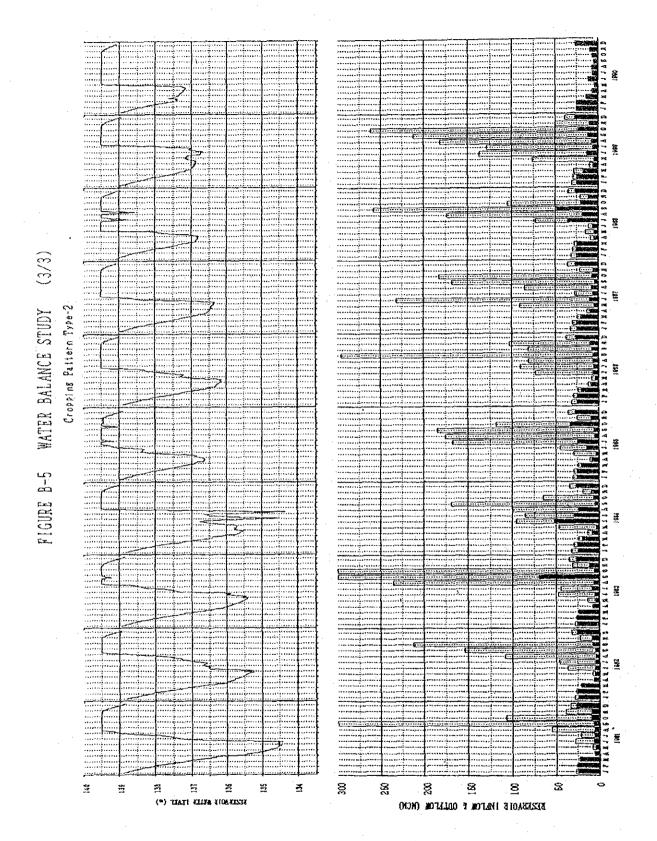

### LIST OF TABLES

|            |                                                                    | Page |
|------------|--------------------------------------------------------------------|------|
| Table D 1  | Rainfall Records in Each Rain-gauge Observatories                  | B-3  |
| Table B-1  | Run-off Records in Each Water Level Observatories                  | B-11 |
| Table B-2  |                                                                    |      |
| Table B-3  | Estimated Areal Rainfall at the D-28 Watershed Area                | B-14 |
| Table 8-4  | Estimated Run-off at the D-28 Dam-site                             | B-16 |
| Table B-5  | Results of Water Balance Study (Cropping Pattern Type-1)           | B-29 |
| Table B-6  | Results of Water Balance Study (Cropping Pattern Type-2)           | B-40 |
|            |                                                                    |      |
|            | LIST OF FIGURES                                                    |      |
|            |                                                                    |      |
| Figure B-1 | Hyeto- and Hydro-graphs of Design Flood (Probability of 100 years) | B-21 |
| Figure B-2 | Hyeto- and Hydro-graphs of Design Flood (Probability of 500 years) | 8-22 |
| Figure B-3 | Hyeto- and Hydro-graphs of Design Flood (PMP)                      | B-25 |
| Figure 8-4 | Water Balance Study (Cropping Pattern Type-1)                      | B-37 |
| Figure B-5 | Water Balance Study (Cropping Pattern Type-2)                      | B-48 |