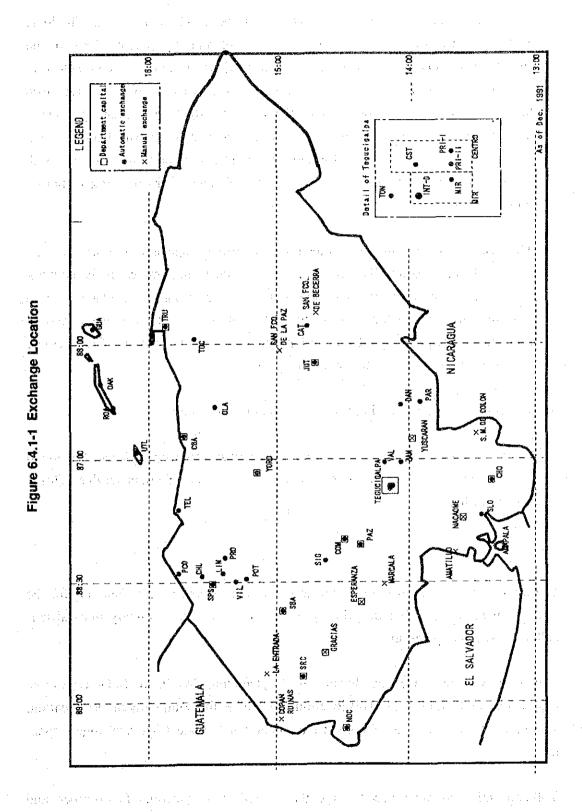

99% of the general telephone service is offered by automatic connection at the end of 1991.

The general automatic telephone service is offered in 30 major cities. In addition to this general automatic telephone service in the urban areas, the general telephone service by means of satellite communications systems and that of manual switch boards are offered. Table 3.2.1-4 shows the cities provided with telephone service.