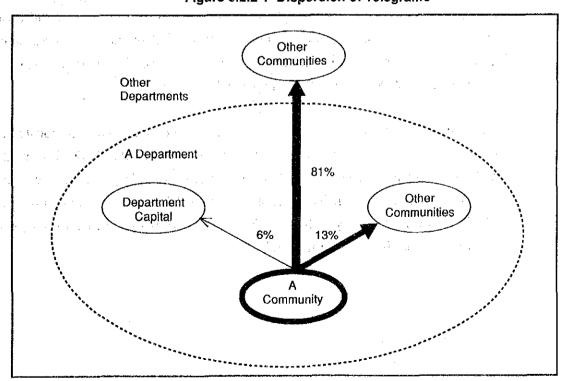

# 3.1.3 The history of HONDUTEL

The history of telecommunications services in Honduras is as follows:

- (1) A telegraph service was started in the section linking Tegucigalpa Comayagua La Paz, in May 1877.
- (2) The telegraph service was expanded to cover the borders of El Salvador and Nicaragua in 1878, and 40 cities in 1882.
- (3) The first telephone exchanges to offer a telephone service in and between Tegucigalpa and Comayagua were introduced in 1932.