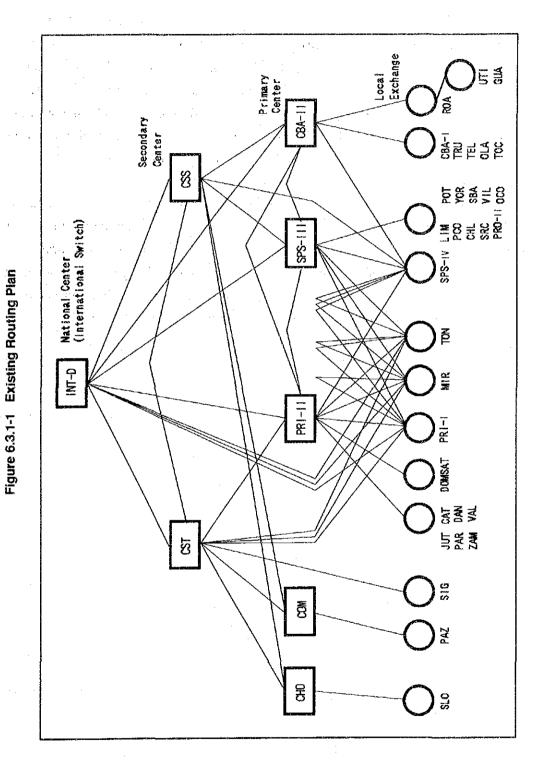

# 3.1.3 The history of HONDUTEL

The history of telecommunications services in Honduras is as follows:

- (1) A telegraph service was started in the section linking Tegucigalpa Comayagua La Paz, in May 1877.
- (2) The telegraph service was expanded to cover the borders of El Salvador and Nicaragua in 1878, and 40 cities in 1882.
- (3) The first telephone exchanges to offer a telephone service in and between Tegucigalpa and Comayagua were introduced in 1932.