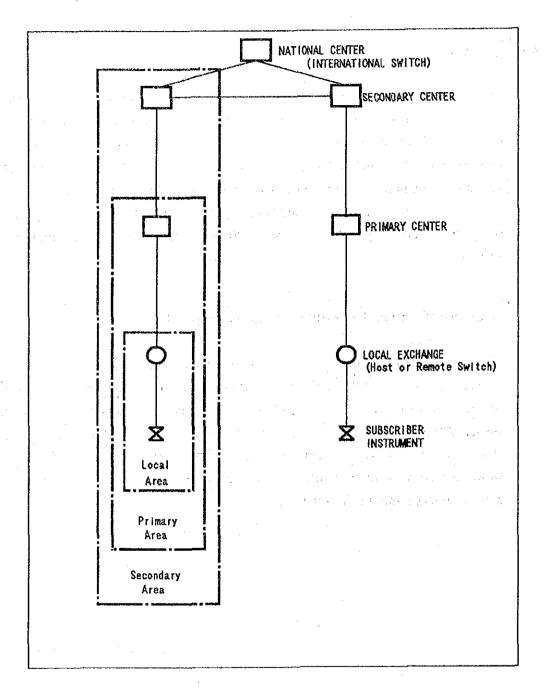

# 3.1.3 The history of HONDUTEL

The history of telecommunications services in Honduras is as follows:

- (1) A telegraph service was started in the section linking Tegucigalpa Comayagua La Paz, in May 1877.
- (2) The telegraph service was expanded to cover the borders of El Salvador and Nicaragua in 1878, and 40 cities in 1882.
- (3) The first telephone exchanges to offer a telephone service in and between Tegucigalpa and Comayagua were introduced in 1932.