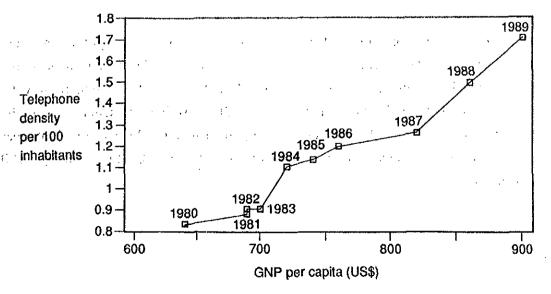

Source: Information presented by HONDUTEL for this Study.

The number of the main lines was 92,386 and the telephone penetration rate was 1.88 main lines per 100 inhabitants at the end of 1991. The number of main lines increased by around 10% per year until 1991 and was double the number in 1985. On the other hand, the penetration rate marked a growth from 1.14 to 1.88 during this period. This growth is lower than that of the main lines, because the population growth rate had a higher increase rate of 3.3% per year on average during that period. Table 3.2.1-3 shows the growth in the number of main lines and the penetration rate from 1980 to 1991.

Table 3.2.1-3 Growth of Telephone Lines

| Year                     | 1980   | 1981   | 1982   | 1983   | 1984   | 1985   | 1986   | 1987   | 1988   | 1989   | 1990   | 1991   |
|--------------------------|--------|--------|--------|--------|--------|--------|--------|--------|--------|--------|--------|--------|
| Main Lines               | t      |        |        |        |        |        | ···    |        |        |        |        |        |
| Automatic                | 28,944 | 31,468 | 33,159 | 35,365 | 43,105 | 45,909 | 49,659 | 53,858 | 65,787 | 78,014 | 87,466 | 91,666 |
| Manual                   | 492    | 584    | 629    | 629    | 629    | 310    | 467    | 543    | 689    | 675    | 727    | 720    |
| Total                    | 29,436 | 32,052 | 33,788 | 35,994 | 43,734 | 46,219 | 50,126 | 54,401 | 66,476 | 78,689 | 88,193 | 92,386 |
| Ratio to the year before | 1      | 1.09   | 1.05   | 1.07   | 1.22   | 1.06   | 1.08   | 1.09   | 1.22   | 1.18   | 1.12   | 1.05   |
| Population (thousand)    | 3,431  | 3,545  | 3,663  | 3,785  | 3,911  | 4,041  | 4,175  | 4,313  | 4,457  | 4,605  | 4,758  | 4,913  |
| Main Lines               |        |        | ,=     |        |        |        |        |        |        |        |        |        |
| /100 Inhabitants         | 0.86   | 0.90   | 0.92   | 0.95   | 1.12   | 1.14   | 1.20   | 1.26   | 1.49   | 1.71   | 1.85   | 1.88   |