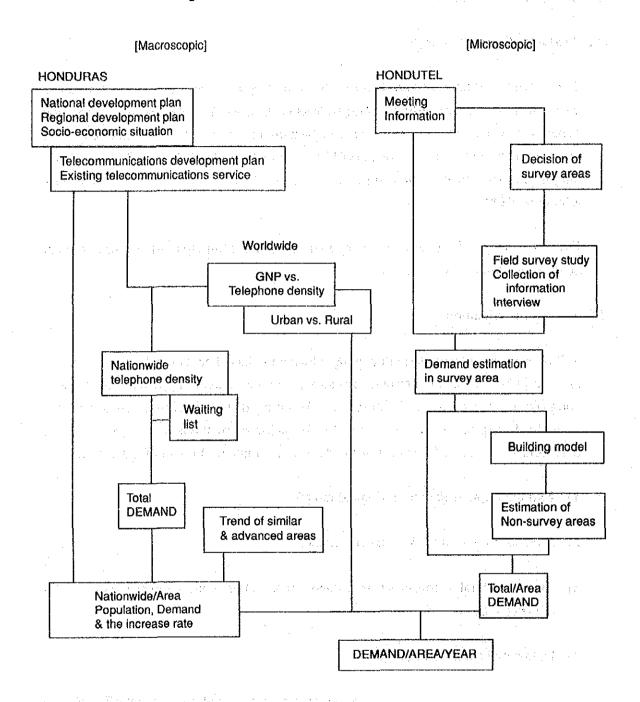

# 3.1.3 The history of HONDUTEL

The history of telecommunications services in Honduras is as follows:

- (1) A telegraph service was started in the section linking Tegucigalpa Comayagua La Paz, in May 1877.
- (2) The telegraph service was expanded to cover the borders of El Salvador and Nicaragua in 1878, and 40 cities in 1882.
- (3) The first telephone exchanges to offer a telephone service in and between Tegucigalpa and Comayagua were introduced in 1932.