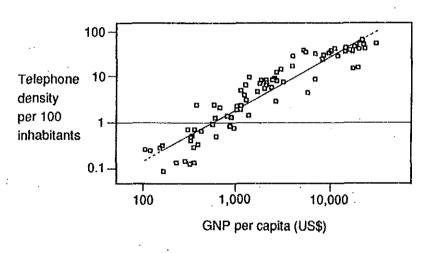

Source: Information presented by HONDUTEL for this Study.

The number of the main lines was 92,386 and the telephone penetration rate was 1.88 main lines per 100 inhabitants at the end of 1991. The number of main lines increased by around 10% per year until 1991 and was double the number in 1985. On the other hand, the penetration rate marked a growth from 1.14 to 1.88 during this period. This growth is lower than that of the main lines, because the population growth rate had a higher increase rate of 3.3% per year on average during that period. Table 3.2.1-3 shows the growth in the number of main lines and the penetration rate from 1980 to 1991.