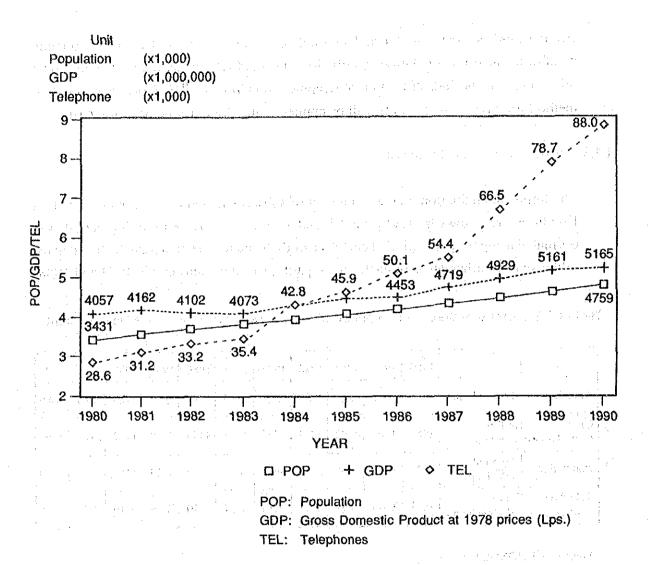

Source: Information presented by HONDUTEL for this Study.

The number of the main lines was 92,386 and the telephone penetration rate was 1.88 main lines per 100 inhabitants at the end of 1991. The number of main lines increased by around 10% per year until 1991 and was double the number in 1985. On the other hand, the penetration rate marked a growth from 1.14 to 1.88 during this period. This growth is lower than that of the main lines, because the population growth rate had a higher increase rate of 3.3% per year on average during that period. Table 3.2.1-3 shows the growth in the number of main lines and the penetration rate from 1980 to 1991.