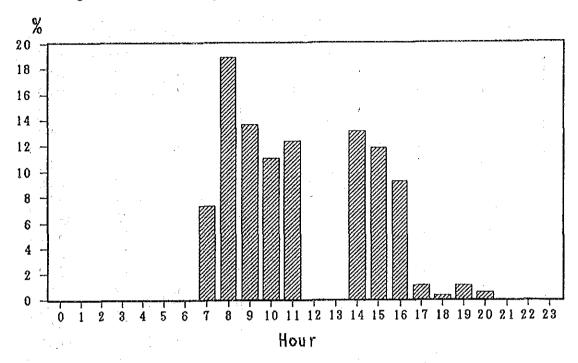

# 3.1.3 The history of HONDUTEL

The history of telecommunications services in Honduras is as follows:

- (1) A telegraph service was started in the section linking Tegucigalpa Comayagua La Paz, in May 1877.
- (2) The telegraph service was expanded to cover the borders of El Salvador and Nicaragua in 1878, and 40 cities in 1882.
- (3) The first telephone exchanges to offer a telephone service in and between Tegucigalpa and Comayagua were introduced in 1932.