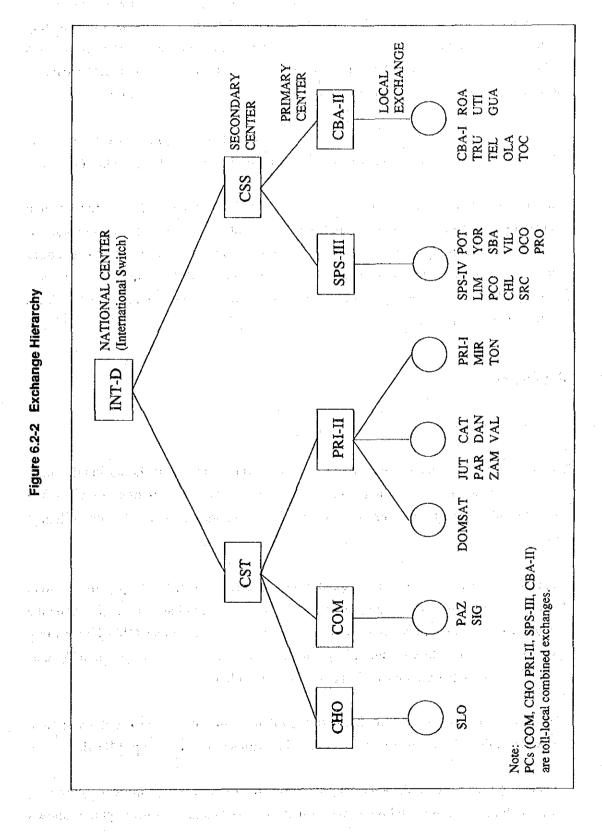

# 3.1.3 The history of HONDUTEL

The history of telecommunications services in Honduras is as follows:

- (1) A telegraph service was started in the section linking Tegucigalpa Comayagua La Paz, in May 1877.
- (2) The telegraph service was expanded to cover the borders of El Salvador and Nicaragua in 1878, and 40 cities in 1882.
- (3) The first telephone exchanges to offer a telephone service in and between Tegucigalpa and Comayagua were introduced in 1932.