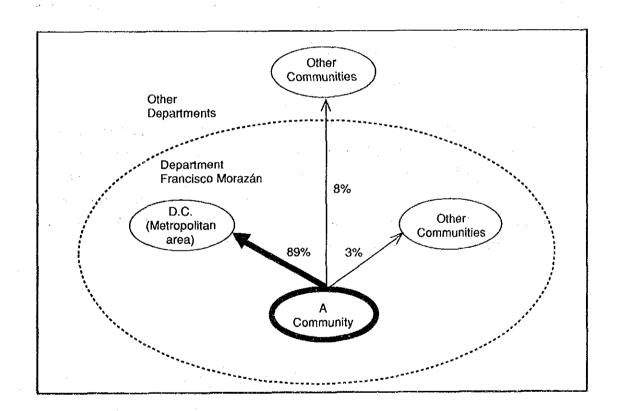

# 3.1.3 The history of HONDUTEL

The history of telecommunications services in Honduras is as follows:

- (1) A telegraph service was started in the section linking Tegucigalpa Comayagua La Paz, in May 1877.
- (2) The telegraph service was expanded to cover the borders of El Salvador and Nicaragua in 1878, and 40 cities in 1882.
- (3) The first telephone exchanges to offer a telephone service in and between Tegucigalpa and Comayagua were introduced in 1932.