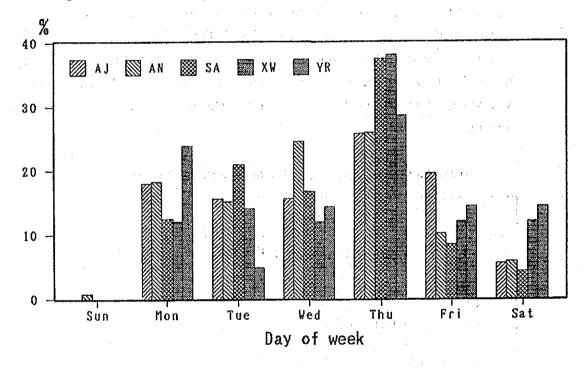

# 3.1.3 The history of HONDUTEL

The history of telecommunications services in Honduras is as follows:

- (1) A telegraph service was started in the section linking Tegucigalpa Comayagua La Paz, in May 1877.
- (2) The telegraph service was expanded to cover the borders of El Salvador and Nicaragua in 1878, and 40 cities in 1882.
- (3) The first telephone exchanges to offer a telephone service in and between Tegucigalpa and Comayagua were introduced in 1932.