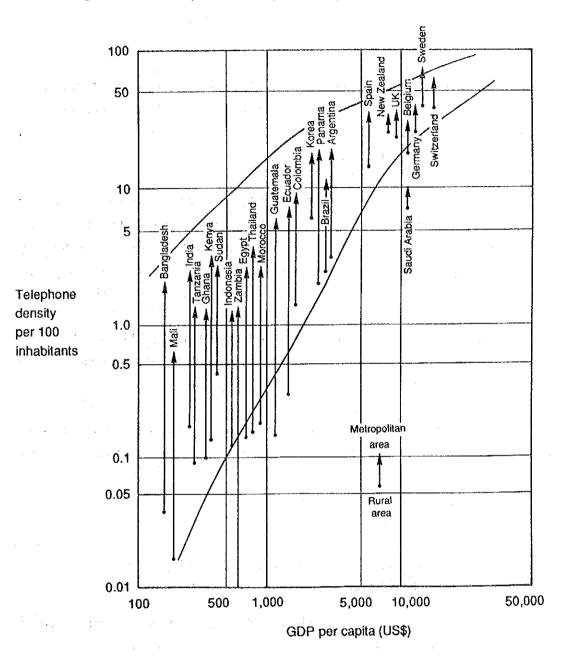

Source: Information presented by HONDUTEL for this Study.

The number of the main lines was 92,386 and the telephone penetration rate was 1.88 main lines per 100 inhabitants at the end of 1991. The number of main lines increased by around 10% per year until 1991 and was double the number in 1985. On the other hand, the penetration rate marked a growth from 1.14 to 1.88 during this period. This growth is lower than that of the main lines, because the population growth rate had a higher increase rate of 3.3% per year on average during that period. Table 3.2.1-3 shows the growth in the number of main lines and the penetration rate from 1980 to 1991.