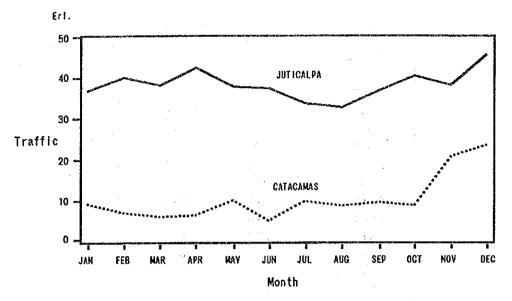

# 3.1.3 The history of HONDUTEL

The history of telecommunications services in Honduras is as follows:

- (1) A telegraph service was started in the section linking Tegucigalpa Comayagua La Paz, in May 1877.
- (2) The telegraph service was expanded to cover the borders of El Salvador and Nicaragua in 1878, and 40 cities in 1882.
- (3) The first telephone exchanges to offer a telephone service in and between Tegucigalpa and Comayagua were introduced in 1932.