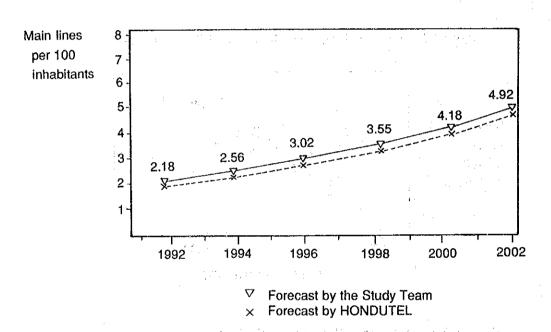

Source: Information presented by HONDUTEL for this Study.

The number of the main lines was 92,386 and the telephone penetration rate was 1.88 main lines per 100 inhabitants at the end of 1991. The number of main lines increased by around 10% per year until 1991 and was double the number in 1985. On the other hand, the penetration rate marked a growth from 1.14 to 1.88 during this period. This growth is lower than that of the main lines, because the population growth rate had a higher increase rate of 3.3% per year on average during that period. Table 3.2.1-3 shows the growth in the number of main lines and the penetration rate from 1980 to 1991.