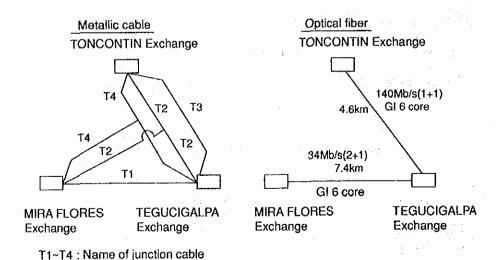

# 3.1.3 The history of HONDUTEL

The history of telecommunications services in Honduras is as follows:

- (1) A telegraph service was started in the section linking Tegucigalpa Comayagua La Paz, in May 1877.
- (2) The telegraph service was expanded to cover the borders of El Salvador and Nicaragua in 1878, and 40 cities in 1882.
- (3) The first telephone exchanges to offer a telephone service in and between Tegucigalpa and Comayagua were introduced in 1932.