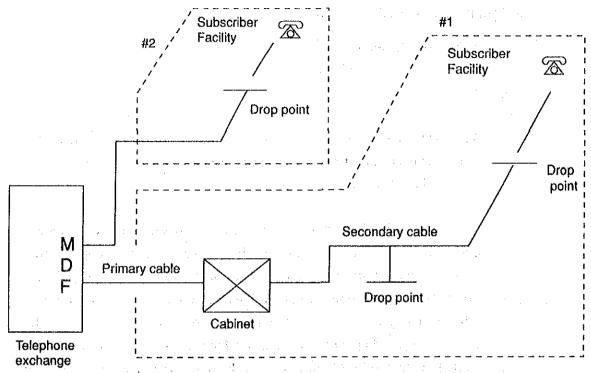

# 3.1.3 The history of HONDUTEL

The history of telecommunications services in Honduras is as follows:

- (1) A telegraph service was started in the section linking Tegucigalpa Comayagua La Paz, in May 1877.
- (2) The telegraph service was expanded to cover the borders of El Salvador and Nicaragua in 1878, and 40 cities in 1882.
- (3) The first telephone exchanges to offer a telephone service in and between Tegucigalpa and Comayagua were introduced in 1932.