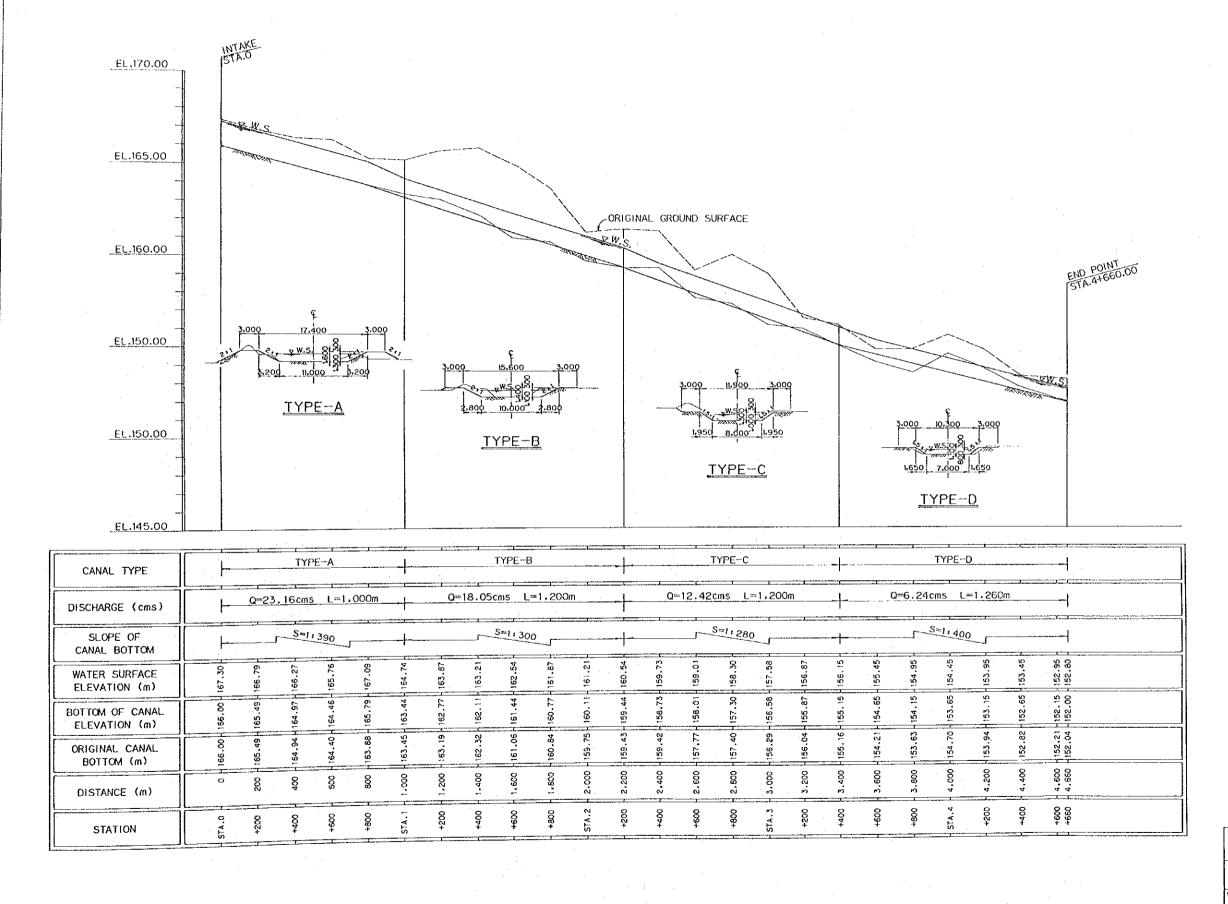

F DIKE                   |
| 2.              | DISPERSION STRUCTURE - I PLAN                       |
| 3.              | DISPERSION STRUCTURE - I PROFILE & TYPICAL SECTION  |
| 4.              | DISPERSION STRUCTURE - II PLAN                      |
| 5.              | DISPERSION STRUCTURE - II PROFILE & TYPICAL SECTION |
| 6.              | PROFILE OF CHHABRI CANAL - 15                       |













#### TYPICAL SECTION OF DIKE

SCALE.

#### TYPICAL SECTION OF WEIR

EL.175.00

SCALE



SCALE

#### ISLAMIC REPUBLIC OF PAKISTAN GOVERNMENT OF PUNJAB

FEASIBILITY STUDY ON DEVELOPMENT OF IRRIGATION BASED UPON FLOOD FLOWS OF D. G. KHAN HILL TORRENTS

THE OF DRAWING VIDORE HILL TORRENT DISPERSION STRUCTURE-II PROFILE & TYPICAL SECTION

APAN INTERNATIONAL COOPERATION AGENCY DWG NO. 5

O-5



ISLAMIC REPUBLIC OF PAKISTAN GOVERNMENT OF PUNJAB

FEASIBILITY STUDY ON DEVELOPMENT OF IRRIGATION BASED UPON FLOOD FLOWS OF D. G. KHAN BILL, TORRENTS

PROFILE OF CHHABRI CANAL-15

O-6

JAPAN INTERNATIONAL COOPERATION AGENCY DWG NO.

en de la composition La composition de la

## PART III. SUPPLEMENT



ANNEX P. COMMENTS FROM IRRIGATION AND POWER DEPARTMENT, AND TEAM'S VIEW

# ANNEX P. COMMENTS FROM IRRIGATION AND POWER DEPARTMENT, AND TEAM'S VIEW

|              |                                                 | Page   |
|--------------|-------------------------------------------------|--------|
| CHAPTER I.   | COMMENTS FROM IRRIGATION AND POWER DEPARTMENT   | P - 1  |
| CHAPTER II.  | TEAM'S VIEW                                     | P - 5  |
| CHAPTER III. | ATTACHMENT TABLES FOR ANSW