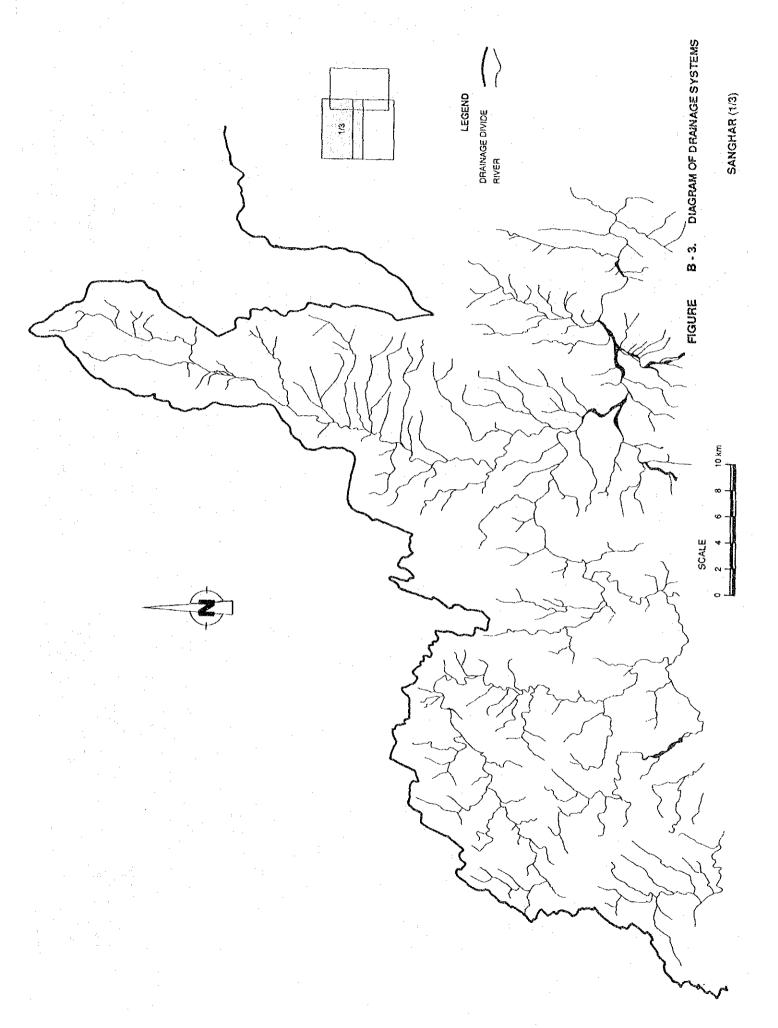

### LIST OF TABLES

|                |                                            | Page   |
|----------------|--------------------------------------------|--------|
| Table B - 1.   | Area Divided by Height                     | B - 2  |
| Table B - 2.   | Area by Relative Relief                    | B - 3  |
| Table B - 3.   | Area of Slope less than 6 degrees          | B - 3  |
| Table B - 4.   | Salient Features by Hill Torrent Watershed | B - 4  |
| Table B - 5.   | Area Divided by Geology                    | B - 5  |
|                |                                            | •      |
|                |                                            |        |
|                |                                            |        |
|                | LIST OF FIGURES                            |        |
|                |                                            |        |
| Figure B - 1.  | Diagram of Drainage System (Kaura)         | B - 6  |
| Figure B - 2.  | Diagram of Drainage System (Vehowa)        | B - 7  |
| Figure B - 3.  | Diagram of Drainage System (Sanghar)       | B - 9  |
| Figure B - 4.  | Diagram of Drainage System (Sori Lund)     | B - 12 |
| Figure B - 5.  | Diagram of Drainage System (Vidor)         | B - 13 |
| Figure B - 6.  | Diagram of Drainage System (Saki Sarwar)   | B - 14 |
| Figure B - 7.  | Diagram of Drainage System (Mithawan)      | B - 15 |
| Figure B - 8.  | Diagram of Drainage System (Chachar)       | B - 16 |
| Figure B - 9.  | Diagram of Drainage System (Pitok)         | B - 17 |
| Figure B - 10. | Diagram of Drainage System (Sori Shumali)  | B - 18 |
| Figure B - 11. | Diagram of Drainage System (Zangi)         | B - 19 |
| Figure B - 12. | Diagram of Drainage System (Sori Janubi)   | B = 20 |

### ANNEX B. TOPOGRAPHY / GEOLOGY

Watershed areas of the major hill torrents are classified by elevation as shown in Table B - 1. Area by relative relief (difference between the highest and lowest points in one kilometer square) and by gradient are shown in Table B - 2 and B-3, respectively. Topographical features of the major watersheds are shown in Table B - 4. Table B - 5 shows the areas divided by geology consisting of each hill torrent watershed. Figures B - 1 through B - 12 demonstrate drainage systems of the major hill torrents.