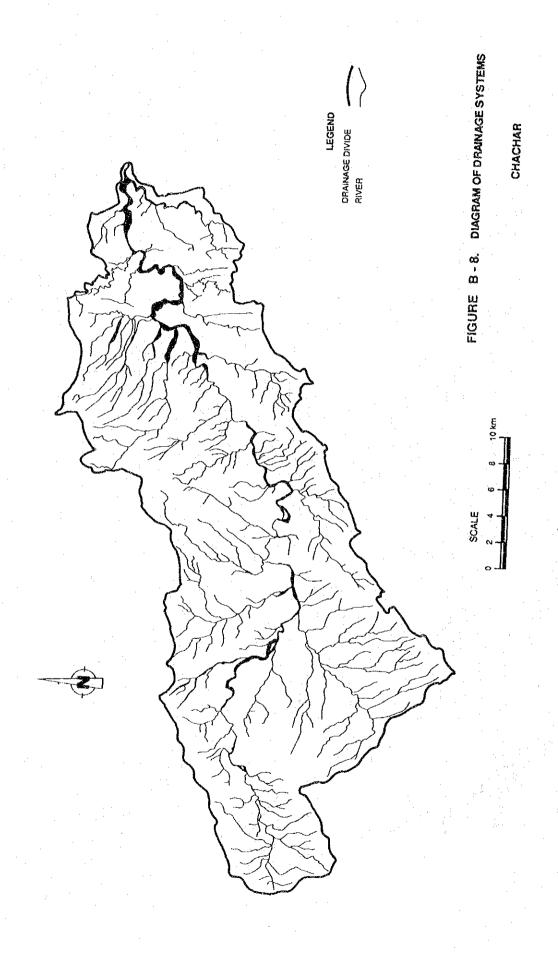

### LIST OF TABLES

|                |                                            | Page   |
|----------------|--------------------------------------------|--------|
| Table B - 1.   | Area Divided by Height                     | B - 2  |
| Table B - 2.   | Area by Relative Relief                    | B - 3  |
| Table B - 3.   | Area of Slope less than 6 degrees          | B - 3  |
| Table B - 4.   | Salient Features by Hill Torrent Watershed | B - 4  |
| Table B - 5.   | Area Divided by Geology                    | B - 5  |
|                |                                            | •      |
|                |                                            |        |
|                |                                            |        |
|                | LIST OF FIGURES                            |        |
|                |                                            |        |
| Figure B - 1.  | Diagram of Drainage System (Kaura)         | B - 6  |
| Figure B - 2.  | Diagram of Drainage System (Vehowa)        | B - 7  |
| Figure B - 3.  | Diagram of Drainage System (Sanghar)       | B - 9  |
| Figure B - 4.  | Diagram of Drainage System (Sori Lund)     | B - 12 |
| Figure B - 5.  | Diagram of Drainage System (Vidor)         | B - 13 |
| Figure B - 6.  | Diagram of Drainage System (Saki Sarwar)   | B - 14 |
| Figure B - 7.  | Diagram of Drainage System (Mithawan)      | B - 15 |
| Figure B - 8.  | Diagram of Drainage System (Chachar)       | B - 16 |
| Figure B - 9.  | Diagram of Drainage System (Pitok)         | B - 17 |
| Figure B - 10. | Diagram of Drainage System (Sori Shumali)  | B - 18 |
| Figure B - 11. | Diagram of Drainage System (Zangi)         | B - 19 |
| Figure B - 12. | Diagram of Drainage System (Sori Janubi)   | B = 20 |

### ANNEX B. TOPOGRAPHY / GEOLOGY

Watershed areas of the major hill torrents are classified by elevation as shown in Table B - 1. Area by relative relief (difference between the highest and lowest points in one kilometer square) and by gradient are shown in Table B - 2 and B-3, respectively. Topographical features of the major watersheds are shown in Table B - 4. Table B - 5 shows the areas divided by geology consisting of each hill torrent watershed. Figures B - 1 through B - 12 demonstrate drainage systems of the major hill torrents.