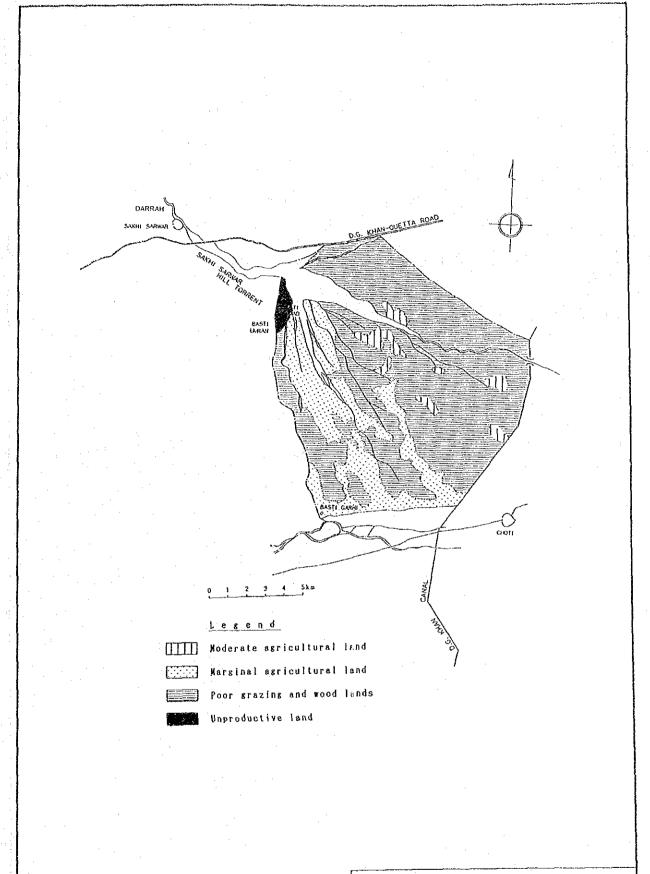

## ANNEX C. SOIL / LAND USE

The land of the major hill torrents was classified according to the classification of land capability. The following five classes were found in the Study Area.

- 1. Good agricultural land
- 2. Moderate agricultural land
- 3. Marginal agricultural land
- 4. Poor grazing and wood lands
- 5. Agriculturally unproductive land

Class I has the least limitation for agricultural use, and relatively little effort is required to produce high yields of a wide range of crops. The suitability decreases gradually in accordance with an increase in class number. Class 5 is recognized as agriculturally unproductive.

Land capability maps were prepared according to the classifications, and are shown in Figures C - 1 to C - 12.

Legend

Moderate agricultural land

Poor grazing and wood lands

Unproductive land

FIGURE C - 4. LAND CAPABILITY MAP (SORI LUND HILL TORRENT)