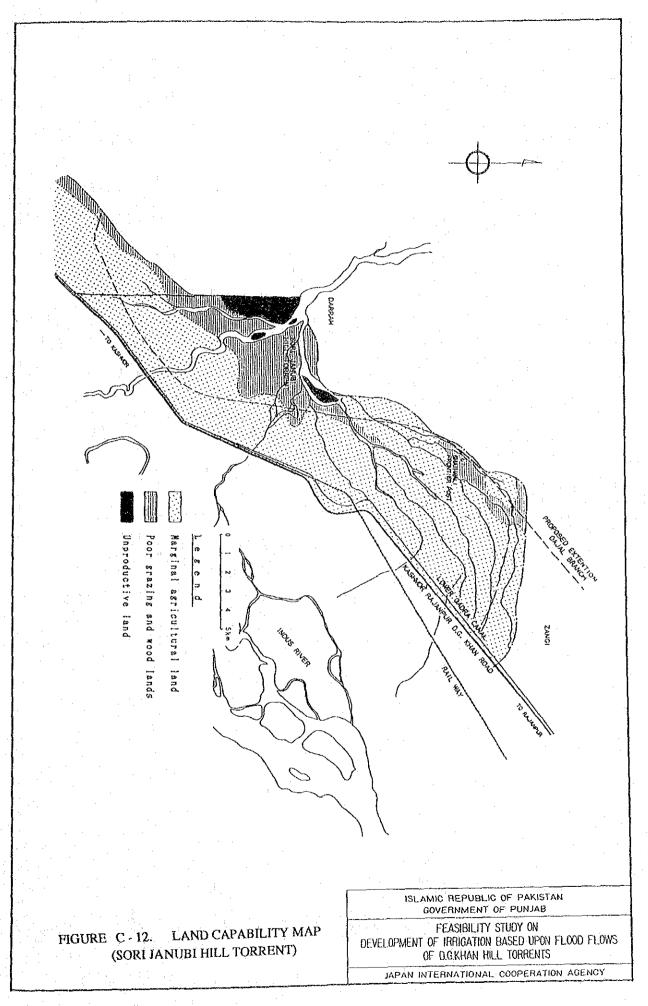

## LIST OF FIGURES

|                |                                                 | <u>Page</u> |
|----------------|-------------------------------------------------|-------------|
| Figure C - 1.  | Land Capability Map (Kaura Hill Torrent)        | C - 2       |
| Figure C - 2.  | Land Capability Map (Vehowa Hill Torrent)       | C - 3       |
| Figure C - 3.  | Land Capability Map (Sanghar Hill Torrent)      | C - 4       |
| Figure C - 4.  | Land Capability Map (Sori Lund Hill Torrent)    | C - 5       |
| Figure C - 5.  | Land Capability Map (Vidore Hill Torrent)       | C - 6       |
| Figure C - 6.  | Land Capability Map (Sakhi Sarwar Hill Torrent) | C - 7       |
| Figure C - 7.  | Land Capability Map (Mithawan Hill Torrent)     | C - 8       |
| Figure C - 8.  | Land Capability Map (Chachar Hill Torrent)      | C - 9       |
| Figure C - 9.  | Land Capability Map (Pitok Hill Torrent)        | C - 10      |
| Figure C - 10. | Land Capability Map (Sori Shumali Hill Torrent) | C - 11      |
| Figure C - 11. | Land Capability Map (Zangi Hill Torrent)        | C - 12      |
| Figure C - 12. | Land Capability Map (Sori Janubi Hill Torrent)  | C - 13      |

## ANNEX C. SOIL / LAND USE

The land of the major hill torrents was classified according to the classification of land capability. The following five classes were found in the Study Area.

- 1. Good agricultural land
- 2. Moderate agricultural land
- 3. Marginal agricultural land
- 4. Poor grazing and wood lands
- 5. Agriculturally unproductive land

Class I has the least limitation for agricultural use, and relatively little effort is required to produce high yields of a wide range of crops. The suitability decreases gradually in accordance with an increase in class number. Class 5 is recognized as agriculturally unproductive.

Land capability maps were prepared according to the classifications, and are shown in Figures C - 1 to C - 12.

Legend

Moderate agricultural land

Poor grazing and wood lands

Unproductive land

FIGURE C - 4. LAND CAPABILITY MAP (SORI LUND HILL TORRENT)