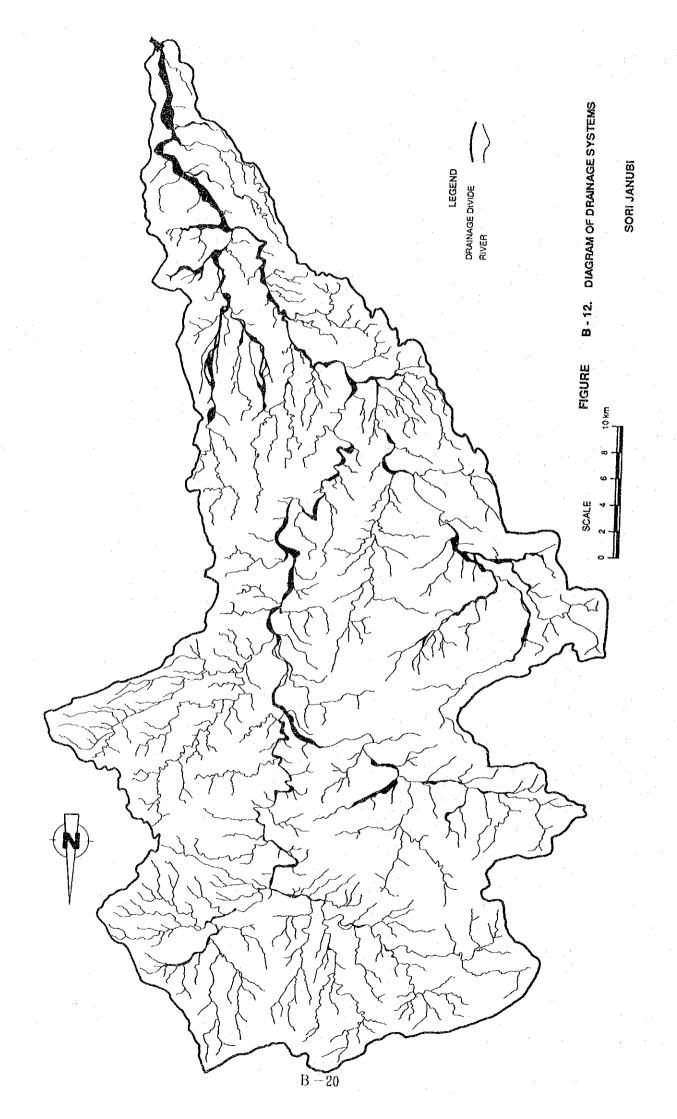

### LIST OF TABLES

|                |                                            | Page   |
|----------------|--------------------------------------------|--------|
| Table B - 1.   | Area Divided by Height                     | B - 2  |
| Table B - 2.   | Area by Relative Relief                    | B - 3  |
| Table B - 3.   | Area of Slope less than 6 degrees          | B - 3  |
| Table B - 4.   | Salient Features by Hill Torrent Watershed | B - 4  |
| Table B - 5.   | Area Divided by Geology                    | B - 5  |
|                |                                            | •      |
|                |                                            |        |
|                |                                            |        |
|                | LIST OF FIGURES                            |        |
|                |                                            |        |
| Figure B - 1.  | Diagram of Drainage System (Kaura)         | B - 6  |
| Figure B - 2.  | Diagram of Drainage System (Vehowa)        | B - 7  |
| Figure B - 3.  | Diagram of Drainage System (Sanghar)       | B - 9  |
| Figure B - 4.  | Diagram of Drainage System (Sori Lund)     | B - 12 |
| Figure B - 5.  | Diagram of Drainage System (Vidor)         | B - 13 |
| Figure B - 6.  | Diagram of Drainage System (Saki Sarwar)   | B - 14 |
| Figure B - 7.  | Diagram of Drainage System (Mithawan)      | B - 15 |
| Figure B - 8.  | Diagram of Drainage System (Chachar)       | B - 16 |
| Figure B - 9.  | Diagram of Drainage System (Pitok)         | B - 17 |
| Figure B - 10. | Diagram of Drainage System (Sori Shumali)  | B - 18 |
| Figure B - 11. | Diagram of Drainage System (Zangi)         | B - 19 |
| Figure B - 12. | Diagram of Drainage System (Sori Janubi)   | B = 20 |

### ANNEX B. TOPOGRAPHY / GEOLOGY

Watershed areas of the major hill torrents are classified by elevation as shown in Table B - 1. Area by relative relief (difference between the highest and lowest points in one kilometer square) and by gradient are shown in Table B - 2 and B-3, respectively. Topographical features of the major watersheds are shown in Table B - 4. Table B - 5 shows the areas divided by geology consisting of each hill torrent watershed. Figures B - 1 through B - 12 demonstrate drainage systems of the major hill torrents.