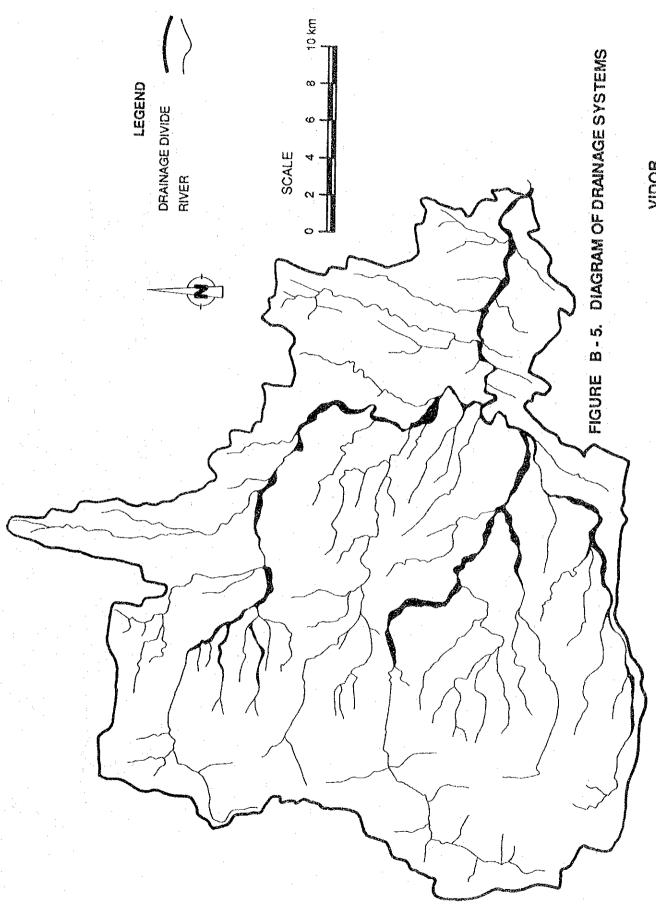

### LIST OF TABLES

|                |                                            | Page   |
|----------------|--------------------------------------------|--------|
| Table B - 1.   | Area Divided by Height                     | B - 2  |
| Table B - 2.   | Area by Relative Relief                    | B - 3  |
| Table B - 3.   | Area of Slope less than 6 degrees          | B - 3  |
| Table B - 4.   | Salient Features by Hill Torrent Watershed | B - 4  |
| Table B - 5.   | Area Divided by Geology                    | B - 5  |
|                |                                            | •      |
|                |                                            |        |
|                |                                            |        |
|                | LIST OF FIGURES                            |        |
|                |                                            |        |
| Figure B - 1.  | Diagram of Drainage System (Kaura)         | B - 6  |
| Figure B - 2.  | Diagram of Drainage System (Vehowa)        | B - 7  |
| Figure B - 3.  | Diagram of Drainage System (Sanghar)       | B - 9  |
| Figure B - 4.  | Diagram of Drainage System (Sori Lund)     | B - 12 |
| Figure B - 5.  | Diagram of Drainage System (Vidor)         | B - 13 |
| Figure B - 6.  | Diagram of Drainage System (Saki Sarwar)   | B - 14 |
| Figure B - 7.  | Diagram of Drainage System (Mithawan)      | B - 15 |
| Figure B - 8.  | Diagram of Drainage System (Chachar)       | B - 16 |
| Figure B - 9.  | Diagram of Drainage System (Pitok)         | B - 17 |
| Figure B - 10. | Diagram of Drainage System (Sori Shumali)  | B - 18 |
| Figure B - 11. | Diagram of Drainage System (Zangi)         | B - 19 |
| Figure B - 12. | Diagram of Drainage System (Sori Janubi)   | B = 20 |

### ANNEX B. TOPOGRAPHY / GEOLOGY

Watershed areas of the major hill torrents are classified by elevation as shown in Table B - 1. Area by relative relief (difference between the highest and lowest points in one kilometer square) and by gradient are shown in Table B - 2 and B-3, respectively. Topographical features of the major watersheds are shown in Table B - 4. Table B - 5 shows the areas divided by geology consisting of each hill torrent watershed. Figures B - 1 through B - 12 demonstrate drainage systems of the major hill torrents.