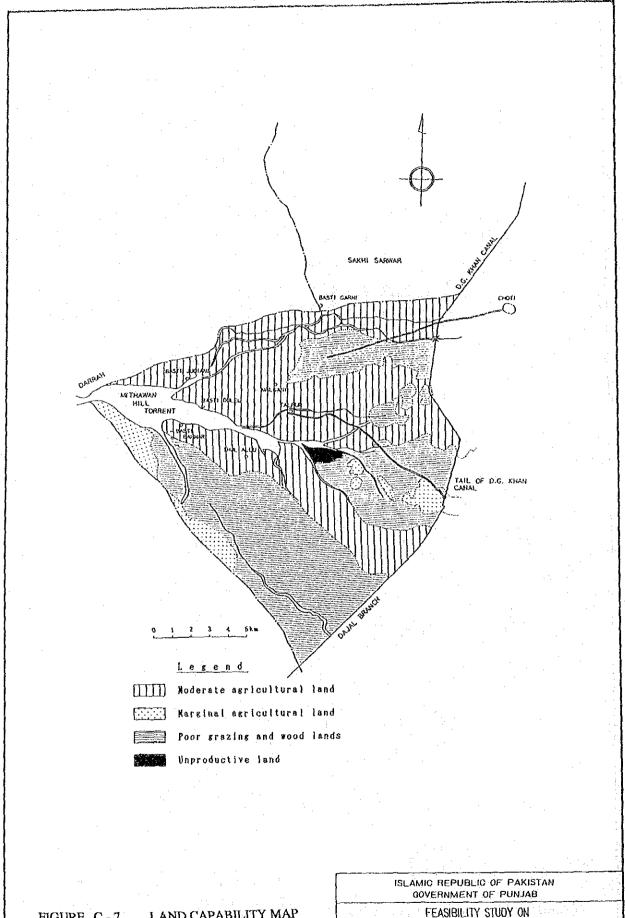

## ANNEX C. SOIL / LAND USE

The land of the major hill torrents was classified according to the classification of land capability. The following five classes were found in the Study Area.

- 1. Good agricultural land
- 2. Moderate agricultural land
- 3. Marginal agricultural land
- 4. Poor grazing and wood lands
- 5. Agriculturally unproductive land

Class I has the least limitation for agricultural use, and relatively little effort is required to produce high yields of a wide range of crops. The suitability decreases gradually in accordance with an increase in class number. Class 5 is recognized as agriculturally unproductive.

Land capability maps were prepared according to the classifications, and are shown in Figures C - 1 to C - 12.

Legend

Moderate agricultural land

Poor grazing and wood lands

Unproductive land

FIGURE C - 4. LAND CAPABILITY MAP (SORI LUND HILL TORRENT)