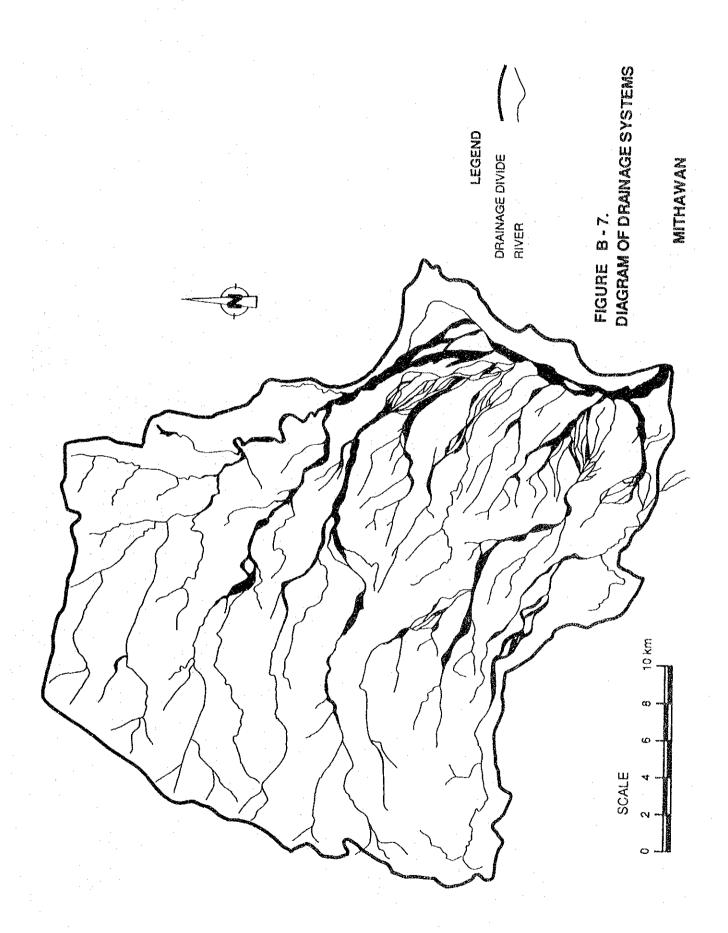

### LIST OF TABLES

|                |                                            | Page   |
|----------------|--------------------------------------------|--------|
| Table B - 1.   | Area Divided by Height                     | B - 2  |
| Table B - 2.   | Area by Relative Relief                    | B - 3  |
| Table B - 3.   | Area of Slope less than 6 degrees          | B - 3  |
| Table B - 4.   | Salient Features by Hill Torrent Watershed | B - 4  |
| Table B - 5.   | Area Divided by Geology                    | B - 5  |
|                |                                            | •      |
|                |                                            |        |
|                |                                            |        |
|                | LIST OF FIGURES                            |        |
|                |                                            |        |
| Figure B - 1.  | Diagram of Drainage System (Kaura)         | B - 6  |
| Figure B - 2.  | Diagram of Drainage System (Vehowa)        | B - 7  |
| Figure B - 3.  | Diagram of Drainage System (Sanghar)       | B - 9  |
| Figure B - 4.  | Diagram of Drainage System (Sori Lund)     | B - 12 |
| Figure B - 5.  | Diagram of Drainage System (Vidor)         | B - 13 |
| Figure B - 6.  | Diagram of Drainage System (Saki Sarwar)   | B - 14 |
| Figure B - 7.  | Diagram of Drainage System (Mithawan)      | B - 15 |
| Figure B - 8.  | Diagram of Drainage System (Chachar)       | B - 16 |
| Figure B - 9.  | Diagram of Drainage System (Pitok)         | B - 17 |
| Figure B - 10. | Diagram of Drainage System (Sori Shumali)  | B - 18 |
| Figure B - 11. | Diagram of Drainage System (Zangi)         | B - 19 |
| Figure B - 12. | Diagram of Drainage System (Sori Janubi)   | B = 20 |

### ANNEX B. TOPOGRAPHY / GEOLOGY

Watershed areas of the major hill torrents are classified by elevation as shown in Table B - 1. Area by relative relief (difference between the highest and lowest points in one kilometer square) and by gradient are shown in Table B - 2 and B-3, respectively. Topographical features of the major watersheds are shown in Table B - 4. Table B - 5 shows the areas divided by geology consisting of each hill torrent watershed. Figures B - 1 through B - 12 demonstrate drainage systems of the major hill torrents.