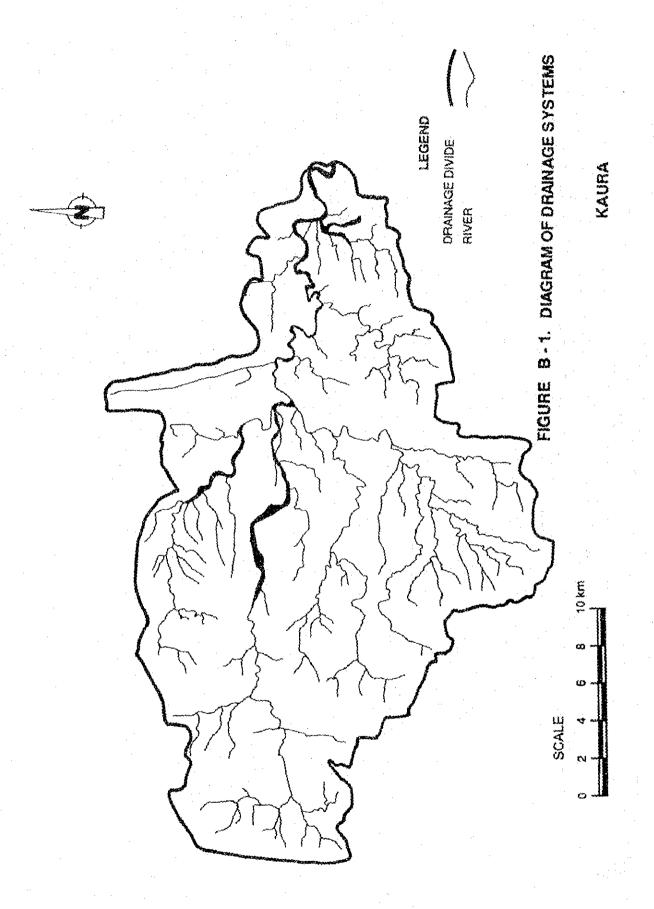

### LIST OF TABLES

|                |                                            | Page   |
|----------------|--------------------------------------------|--------|
| Table B - 1.   | Area Divided by Height                     | B - 2  |
| Table B - 2.   | Area by Relative Relief                    | B - 3  |
| Table B - 3.   | Area of Slope less than 6 degrees          | B - 3  |
| Table B - 4.   | Salient Features by Hill Torrent Watershed | B - 4  |
| Table B - 5.   | Area Divided by Geology                    | B - 5  |
|                |                                            | •      |
|                |                                            |        |
|                |                                            |        |
|                | LIST OF FIGURES                            |        |
|                |                                            |        |
| Figure B - 1.  | Diagram of Drainage System (Kaura)         | B - 6  |
| Figure B - 2.  | Diagram of Drainage System (Vehowa)        | B - 7  |
| Figure B - 3.  | Diagram of Drainage System (Sanghar)       | B - 9  |
| Figure B - 4.  | Diagram of Drainage System (Sori Lund)     | B - 12 |
| Figure B - 5.  | Diagram of Drainage System (Vidor)         | B - 13 |
| Figure B - 6.  | Diagram of Drainage System (Saki Sarwar)   | B - 14 |
| Figure B - 7.  | Diagram of Drainage System (Mithawan)      | B - 15 |
| Figure B - 8.  | Diagram of Drainage System (Chachar)       | B - 16 |
| Figure B - 9.  | Diagram of Drainage System (Pitok)         | B - 17 |
| Figure B - 10. | Diagram of Drainage System (Sori Shumali)  | B - 18 |
| Figure B - 11. | Diagram of Drainage System (Zangi)         | B - 19 |
| Figure B - 12. | Diagram of Drainage System (Sori Janubi)   | B = 20 |

### ANNEX B. TOPOGRAPHY / GEOLOGY

Watershed areas of the major hill torrents are classified by elevation as shown in Table B - 1. Area by relative relief (difference between the highest and lowest points in one kilometer square) and by gradient are shown in Table B - 2 and B-3, respectively. Topographical features of the major watersheds are shown in Table B - 4. Table B - 5 shows the areas divided by geology consisting of each hill torrent watershed. Figures B - 1 through B - 12 demonstrate drainage systems of the major hill torrents.