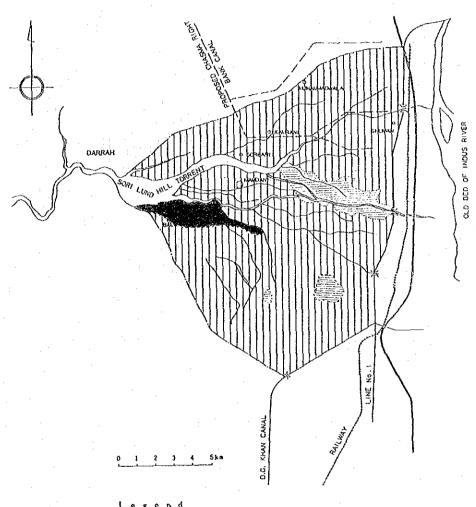

## ANNEX C. SOIL / LAND USE

The land of the major hill torrents was classified according to the classification of land capability. The following five classes were found in the Study Area.

- 1. Good agricultural land
- 2. Moderate agricultural land
- 3. Marginal agricultural land
- 4. Poor grazing and wood lands
- 5. Agriculturally unproductive land

Class I has the least limitation for agricultural use, and relatively little effort is required to produce high yields of a wide range of crops. The suitability decreases gradually in accordance with an increase in class number. Class 5 is recognized as agriculturally unproductive.

Land capability maps were prepared according to the classifications, and are shown in Figures C - 1 to C - 12.

Legend

Moderate agricultural land

Poor grazing and wood lands

Unproductive land

FIGURE C - 4. LAND CAPABILITY MAP (SORI LUND HILL TORRENT)