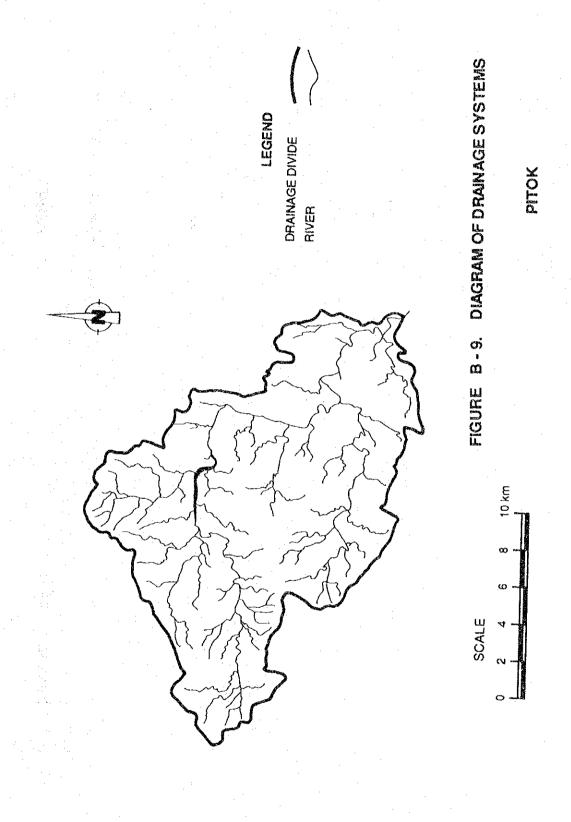

### LIST OF TABLES

|                |                                            | Page   |
|----------------|--------------------------------------------|--------|
| Table B - 1.   | Area Divided by Height                     | B - 2  |
| Table B - 2.   | Area by Relative Relief                    | B - 3  |
| Table B - 3.   | Area of Slope less than 6 degrees          | B - 3  |
| Table B - 4.   | Salient Features by Hill Torrent Watershed | B - 4  |
| Table B - 5.   | Area Divided by Geology                    | B - 5  |
|                |                                            | •      |
|                |                                            |        |
|                |                                            |        |
|                | LIST OF FIGURES                            |        |
|                |                                            |        |
| Figure B - 1.  | Diagram of Drainage System (Kaura)         | B - 6  |
| Figure B - 2.  | Diagram of Drainage System (Vehowa)        | B - 7  |
| Figure B - 3.  | Diagram of Drainage System (Sanghar)       | B - 9  |
| Figure B - 4.  | Diagram of Drainage System (Sori Lund)     | B - 12 |
| Figure B - 5.  | Diagram of Drainage System (Vidor)         | B - 13 |
| Figure B - 6.  | Diagram of Drainage System (Saki Sarwar)   | B - 14 |
| Figure B - 7.  | Diagram of Drainage System (Mithawan)      | B - 15 |
| Figure B - 8.  | Diagram of Drainage System (Chachar)       | B - 16 |
| Figure B - 9.  | Diagram of Drainage System (Pitok)         | B - 17 |
| Figure B - 10. | Diagram of Drainage System (Sori Shumali)  | B - 18 |
| Figure B - 11. | Diagram of Drainage System (Zangi)         | B - 19 |
| Figure B - 12. | Diagram of Drainage System (Sori Janubi)   | B = 20 |

### ANNEX B. TOPOGRAPHY / GEOLOGY

Watershed areas of the major hill torrents are classified by elevation as shown in Table B - 1. Area by relative relief (difference between the highest and lowest points in one kilometer square) and by gradient are shown in Table B - 2 and B-3, respectively. Topographical features of the major watersheds are shown in Table B - 4. Table B - 5 shows the areas divided by geology consisting of each hill torrent watershed. Figures B - 1 through B - 12 demonstrate drainage systems of the major hill torrents.