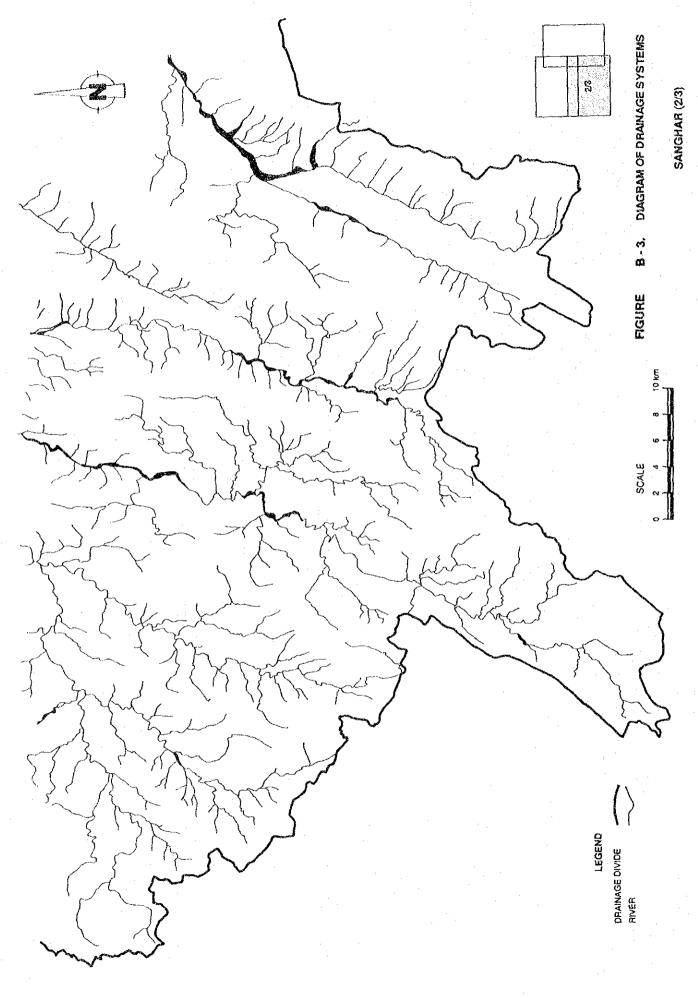

### LIST OF TABLES

|                |                                            | Page   |
|----------------|--------------------------------------------|--------|
| Table B - 1.   | Area Divided by Height                     | B - 2  |
| Table B - 2.   | Area by Relative Relief                    | B - 3  |
| Table B - 3.   | Area of Slope less than 6 degrees          | B - 3  |
| Table B - 4.   | Salient Features by Hill Torrent Watershed | B - 4  |
| Table B - 5.   | Area Divided by Geology                    | B - 5  |
|                |                                            | •      |
|                |                                            |        |
|                |                                            |        |
|                | LIST OF FIGURES                            |        |
|                |                                            |        |
| Figure B - 1.  | Diagram of Drainage System (Kaura)         | B - 6  |
| Figure B - 2.  | Diagram of Drainage System (Vehowa)        | B - 7  |
| Figure B - 3.  | Diagram of Drainage System (Sanghar)       | B - 9  |
| Figure B - 4.  | Diagram of Drainage System (Sori Lund)     | B - 12 |
| Figure B - 5.  | Diagram of Drainage System (Vidor)         | B - 13 |
| Figure B - 6.  | Diagram of Drainage System (Saki Sarwar)   | B - 14 |
| Figure B - 7.  | Diagram of Drainage System (Mithawan)      | B - 15 |
| Figure B - 8.  | Diagram of Drainage System (Chachar)       | B - 16 |
| Figure B - 9.  | Diagram of Drainage System (Pitok)         | B - 17 |
| Figure B - 10. | Diagram of Drainage System (Sori Shumali)  | B - 18 |
| Figure B - 11. | Diagram of Drainage System (Zangi)         | B - 19 |
| Figure B - 12. | Diagram of Drainage System (Sori Janubi)   | B = 20 |

### ANNEX B. TOPOGRAPHY / GEOLOGY

Watershed areas of the major hill torrents are classified by elevation as shown in Table B - 1. Area by relative relief (difference between the highest and lowest points in one kilometer square) and by gradient are shown in Table B - 2 and B-3, respectively. Topographical features of the major watersheds are shown in Table B - 4. Table B - 5 shows the areas divided by geology consisting of each hill torrent watershed. Figures B - 1 through B - 12 demonstrate drainage systems of the major hill torrents.