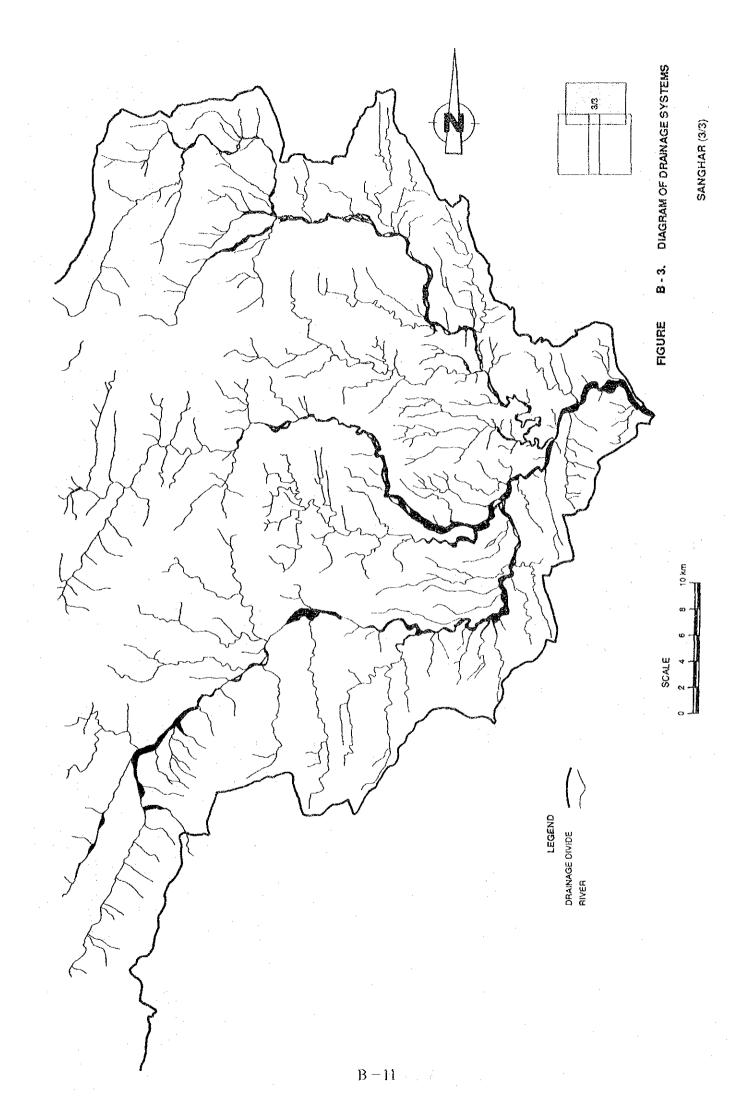

### LIST OF TABLES

|                |                                            | Page   |
|----------------|--------------------------------------------|--------|
| Table B - 1.   | Area Divided by Height                     | B - 2  |
| Table B - 2.   | Area by Relative Relief                    | B - 3  |
| Table B - 3.   | Area of Slope less than 6 degrees          | B - 3  |
| Table B - 4.   | Salient Features by Hill Torrent Watershed | B - 4  |
| Table B - 5.   | Area Divided by Geology                    | B - 5  |
|                |                                            | •      |
|                |                                            |        |
|                |                                            |        |
|                | LIST OF FIGURES                            |        |
|                |                                            |        |
| Figure B - 1.  | Diagram of Drainage System (Kaura)         | B - 6  |
| Figure B - 2.  | Diagram of Drainage System (Vehowa)        | B - 7  |
| Figure B - 3.  | Diagram of Drainage System (Sanghar)       | B - 9  |
| Figure B - 4.  | Diagram of Drainage System (Sori Lund)     | B - 12 |
| Figure B - 5.  | Diagram of Drainage System (Vidor)         | B - 13 |
| Figure B - 6.  | Diagram of Drainage System (Saki Sarwar)   | B - 14 |
| Figure B - 7.  | Diagram of Drainage System (Mithawan)      | B - 15 |
| Figure B - 8.  | Diagram of Drainage System (Chachar)       | B - 16 |
| Figure B - 9.  | Diagram of Drainage System (Pitok)         | B - 17 |
| Figure B - 10. | Diagram of Drainage System (Sori Shumali)  | B - 18 |
| Figure B - 11. | Diagram of Drainage System (Zangi)         | B - 19 |
| Figure B - 12. | Diagram of Drainage System (Sori Janubi)   | B = 20 |

### ANNEX B. TOPOGRAPHY / GEOLOGY

Watershed areas of the major hill torrents are classified by elevation as shown in Table B - 1. Area by relative relief (difference between the highest and lowest points in one kilometer square) and by gradient are shown in Table B - 2 and B-3, respectively. Topographical features of the major watersheds are shown in Table B - 4. Table B - 5 shows the areas divided by geology consisting of each hill torrent watershed. Figures B - 1 through B - 12 demonstrate drainage systems of the major hill torrents.