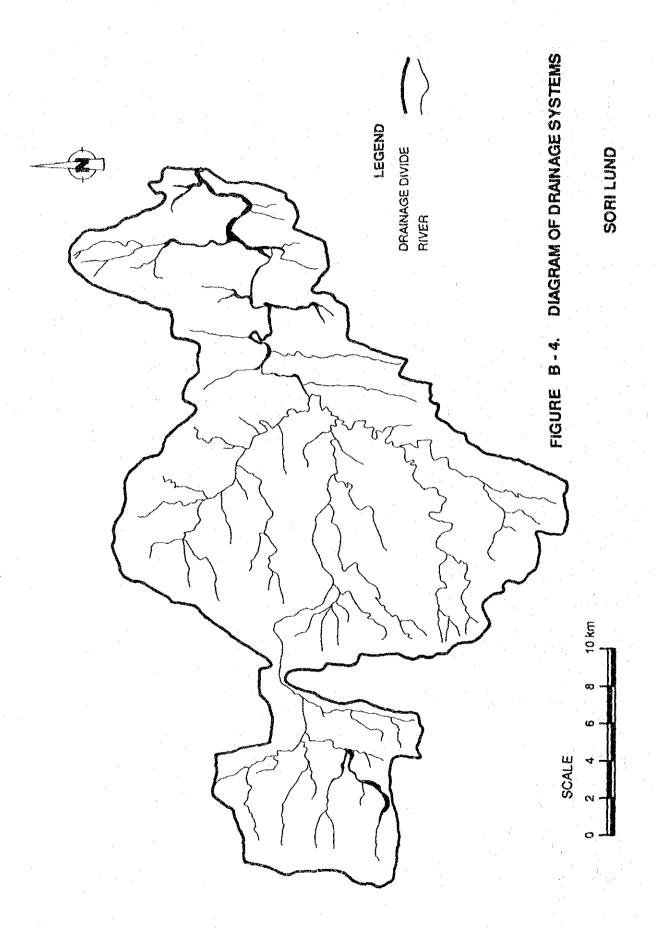

### LIST OF TABLES

|                |                                            | Page   |
|----------------|--------------------------------------------|--------|
| Table B - 1.   | Area Divided by Height                     | B - 2  |
| Table B - 2.   | Area by Relative Relief                    | B - 3  |
| Table B - 3.   | Area of Slope less than 6 degrees          | B - 3  |
| Table B - 4.   | Salient Features by Hill Torrent Watershed | B - 4  |
| Table B - 5.   | Area Divided by Geology                    | B - 5  |
|                |                                            | •      |
|                |                                            |        |
|                |                                            |        |
|                | LIST OF FIGURES                            |        |
|                |                                            |        |
| Figure B - 1.  | Diagram of Drainage System (Kaura)         | B - 6  |
| Figure B - 2.  | Diagram of Drainage System (Vehowa)        | B - 7  |
| Figure B - 3.  | Diagram of Drainage System (Sanghar)       | B - 9  |
| Figure B - 4.  | Diagram of Drainage System (Sori Lund)     | B - 12 |
| Figure B - 5.  | Diagram of Drainage System (Vidor)         | B - 13 |
| Figure B - 6.  | Diagram of Drainage System (Saki Sarwar)   | B - 14 |
| Figure B - 7.  | Diagram of Drainage System (Mithawan)      | B - 15 |
| Figure B - 8.  | Diagram of Drainage System (Chachar)       | B - 16 |
| Figure B - 9.  | Diagram of Drainage System (Pitok)         | B - 17 |
| Figure B - 10. | Diagram of Drainage System (Sori Shumali)  | B - 18 |
| Figure B - 11. | Diagram of Drainage System (Zangi)         | B - 19 |
| Figure B - 12. | Diagram of Drainage System (Sori Janubi)   | B = 20 |

### ANNEX B. TOPOGRAPHY / GEOLOGY

Watershed areas of the major hill torrents are classified by elevation as shown in Table B - 1. Area by relative relief (difference between the highest and lowest points in one kilometer square) and by gradient are shown in Table B - 2 and B-3, respectively. Topographical features of the major watersheds are shown in Table B - 4. Table B - 5 shows the areas divided by geology consisting of each hill torrent watershed. Figures B - 1 through B - 12 demonstrate drainage systems of the major hill torrents.