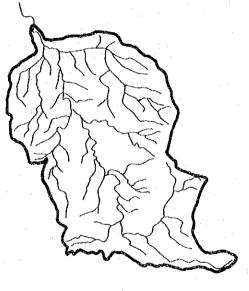

### ANNEX B. TOPOGRAPHY / GEOLOGY

Watershed areas of the major hill torrents are classified by elevation as shown in Table B - 1. Area by relative relief (difference between the highest and lowest points in one kilometer square) and by gradient are shown in Table B - 2 and B-3, respectively. Topographical features of the major watersheds are shown in Table B - 4. Table B - 5 shows the areas divided by geology consisting of each hill torrent watershed. Figures B - 1 through B - 12 demonstrate drainage systems of the major hill torrents.