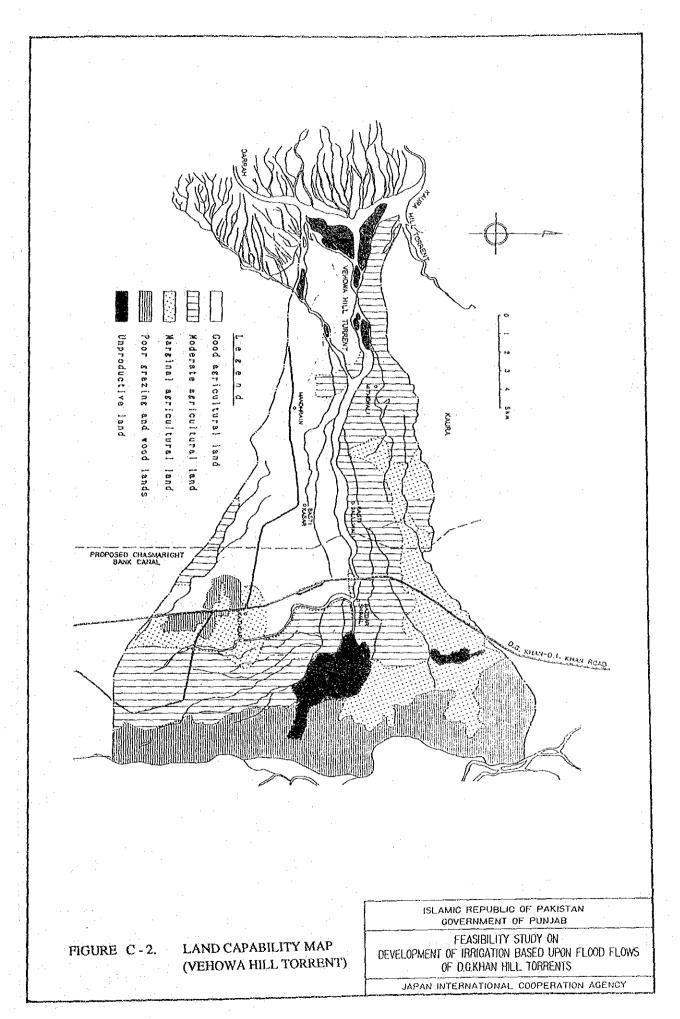

## LIST OF FIGURES

|                |                                                 | <u>Page</u> |
|----------------|-------------------------------------------------|-------------|
| Figure C - 1.  | Land Capability Map (Kaura Hill Torrent)        | C - 2       |
| Figure C - 2.  | Land Capability Map (Vehowa Hill Torrent)       | C - 3       |
| Figure C - 3.  | Land Capability Map (Sanghar Hill Torrent)      | C - 4       |
| Figure C - 4.  | Land Capability Map (Sori Lund Hill Torrent)    | C - 5       |
| Figure C - 5.  | Land Capability Map (Vidore Hill Torrent)       | C - 6       |
| Figure C - 6.  | Land Capability Map (Sakhi Sarwar Hill Torrent) | C - 7       |
| Figure C - 7.  | Land Capability Map (Mithawan Hill Torrent)     | C - 8       |
| Figure C - 8.  | Land Capability Map (Chachar Hill Torrent)      | C - 9       |
| Figure C - 9.  | Land Capability Map (Pitok Hill Torrent)        | C - 10      |
| Figure C - 10. | Land Capability Map (Sori Shumali Hill Torrent) | C - 11      |
| Figure C - 11. | Land Capability Map (Zangi Hill Torrent)        | C - 12      |
| Figure C - 12. | Land Capability Map (Sori Janubi Hill Torrent)  | C - 13      |

## ANNEX C. SOIL / LAND USE

The land of the major hill torrents was classified according to the classification of land capability. The following five classes were found in the Study Area.

- 1. Good agricultural land
- 2. Moderate agricultural land
- 3. Marginal agricultural land
- 4. Poor grazing and wood lands
- 5. Agriculturally unproductive land

Class I has the least limitation for agricultural use, and relatively little effort is required to produce high yields of a wide range of crops. The suitability decreases gradually in accordance with an increase in class number. Class 5 is recognized as agriculturally unproductive.

Land capability maps were prepared according to the classifications, and are shown in Figures C - 1 to C - 12.

Legend

Moderate agricultural land

Poor grazing and wood lands

Unproductive land

FIGURE C - 4. LAND CAPABILITY MAP (SORI LUND HILL TORRENT)