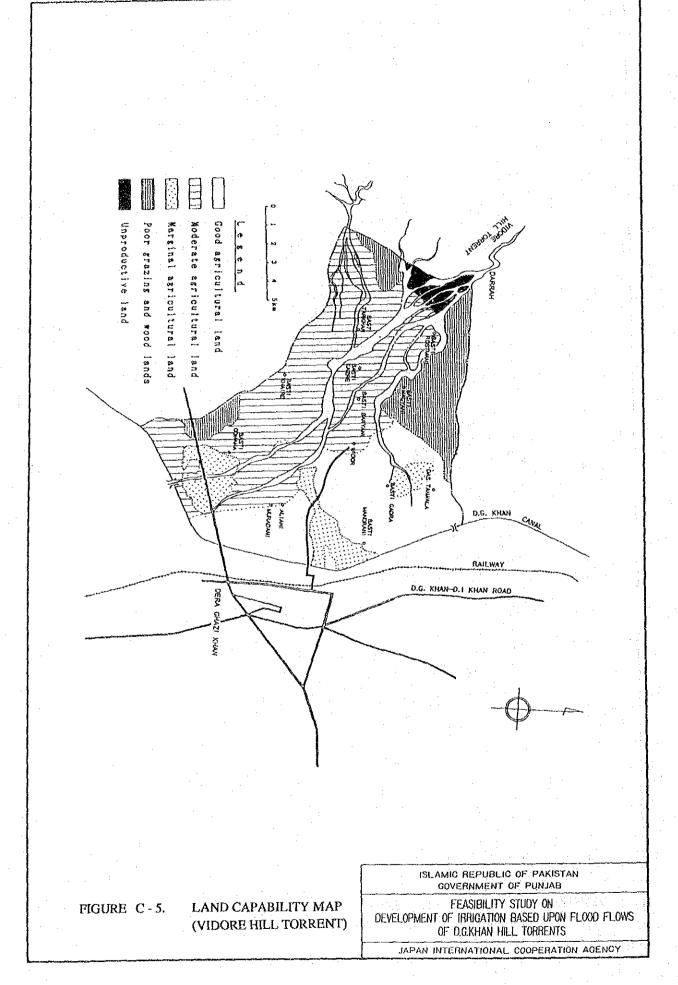

## ANNEX C. SOIL / LAND USE

The land of the major hill torrents was classified according to the classification of land capability. The following five classes were found in the Study Area.

- 1. Good agricultural land
- 2. Moderate agricultural land
- 3. Marginal agricultural land
- 4. Poor grazing and wood lands
- 5. Agriculturally unproductive land

Class I has the least limitation for agricultural use, and relatively little effort is required to produce high yields of a wide range of crops. The suitability decreases gradually in accordance with an increase in class number. Class 5 is recognized as agriculturally unproductive.

Land capability maps were prepared according to the classifications, and are shown in Figures C - 1 to C - 12.

Legend

Moderate agricultural land

Poor grazing and wood lands

Unproductive land

FIGURE C - 4. LAND CAPABILITY MAP (SORI LUND HILL TORRENT)