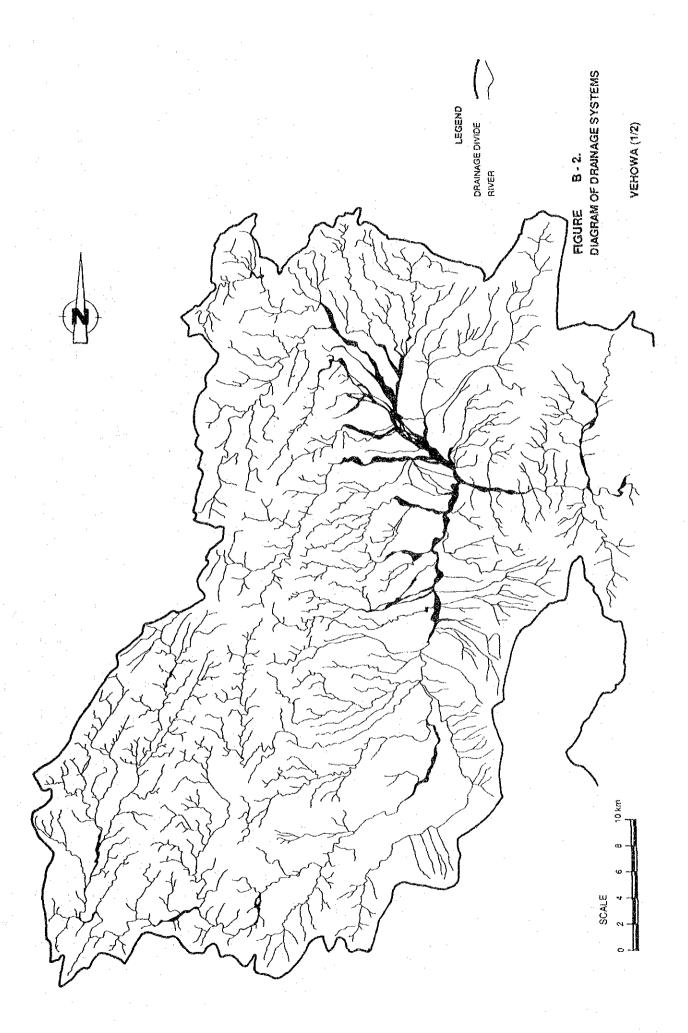

### LIST OF TABLES

|                |                                            | Page   |
|----------------|--------------------------------------------|--------|
| Table B - 1.   | Area Divided by Height                     | B - 2  |
| Table B - 2.   | Area by Relative Relief                    | B - 3  |
| Table B - 3.   | Area of Slope less than 6 degrees          | B - 3  |
| Table B - 4.   | Salient Features by Hill Torrent Watershed | B - 4  |
| Table B - 5.   | Area Divided by Geology                    | B - 5  |
|                |                                            | •      |
|                |                                            |        |
|                |                                            |        |
|                | LIST OF FIGURES                            |        |
|                |                                            |        |
| Figure B - 1.  | Diagram of Drainage System (Kaura)         | B - 6  |
| Figure B - 2.  | Diagram of Drainage System (Vehowa)        | B - 7  |
| Figure B - 3.  | Diagram of Drainage System (Sanghar)       | B - 9  |
| Figure B - 4.  | Diagram of Drainage System (Sori Lund)     | B - 12 |
| Figure B - 5.  | Diagram of Drainage System (Vidor)         | B - 13 |
| Figure B - 6.  | Diagram of Drainage System (Saki Sarwar)   | B - 14 |
| Figure B - 7.  | Diagram of Drainage System (Mithawan)      | B - 15 |
| Figure B - 8.  | Diagram of Drainage System (Chachar)       | B - 16 |
| Figure B - 9.  | Diagram of Drainage System (Pitok)         | B - 17 |
| Figure B - 10. | Diagram of Drainage System (Sori Shumali)  | B - 18 |
| Figure B - 11. | Diagram of Drainage System (Zangi)         | B - 19 |
| Figure B - 12. | Diagram of Drainage System (Sori Janubi)   | B = 20 |

### ANNEX B. TOPOGRAPHY / GEOLOGY

Watershed areas of the major hill torrents are classified by elevation as shown in Table B - 1. Area by relative relief (difference between the highest and lowest points in one kilometer square) and by gradient are shown in Table B - 2 and B-3, respectively. Topographical features of the major watersheds are shown in Table B - 4. Table B - 5 shows the areas divided by geology consisting of each hill torrent watershed. Figures B - 1 through B - 12 demonstrate drainage systems of the major hill torrents.