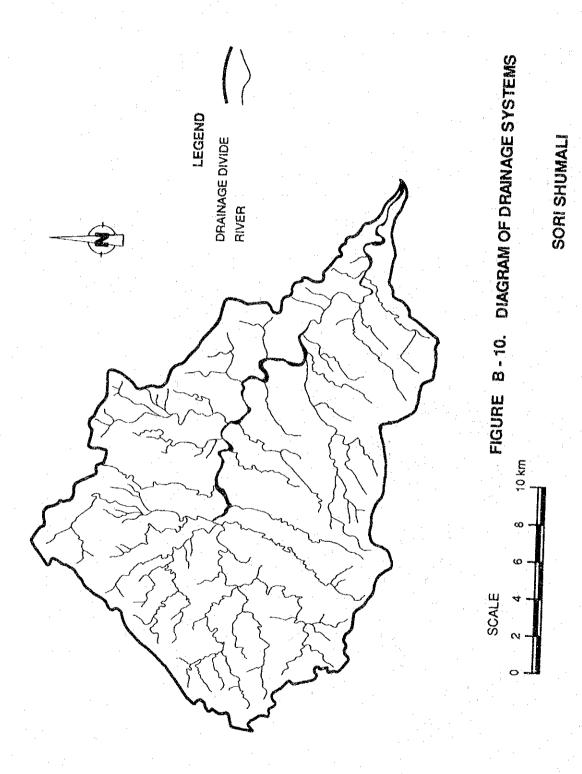

### LIST OF TABLES

|                |                                            | Page   |
|----------------|--------------------------------------------|--------|
| Table B - 1.   | Area Divided by Height                     | B - 2  |
| Table B - 2.   | Area by Relative Relief                    | B - 3  |
| Table B - 3.   | Area of Slope less than 6 degrees          | B - 3  |
| Table B - 4.   | Salient Features by Hill Torrent Watershed | B - 4  |
| Table B - 5.   | Area Divided by Geology                    | B - 5  |
|                |                                            | •      |
|                |                                            |        |
|                |                                            |        |
|                | LIST OF FIGURES                            |        |
|                |                                            |        |
| Figure B - 1.  | Diagram of Drainage System (Kaura)         | B - 6  |
| Figure B - 2.  | Diagram of Drainage System (Vehowa)        | B - 7  |
| Figure B - 3.  | Diagram of Drainage System (Sanghar)       | B - 9  |
| Figure B - 4.  | Diagram of Drainage System (Sori Lund)     | B - 12 |
| Figure B - 5.  | Diagram of Drainage System (Vidor)         | B - 13 |
| Figure B - 6.  | Diagram of Drainage System (Saki Sarwar)   | B - 14 |
| Figure B - 7.  | Diagram of Drainage System (Mithawan)      | B - 15 |
| Figure B - 8.  | Diagram of Drainage System (Chachar)       | B - 16 |
| Figure B - 9.  | Diagram of Drainage System (Pitok)         | B - 17 |
| Figure B - 10. | Diagram of Drainage System (Sori Shumali)  | B - 18 |
| Figure B - 11. | Diagram of Drainage System (Zangi)         | B - 19 |
| Figure B - 12. | Diagram of Drainage System (Sori Janubi)   | B = 20 |

### ANNEX B. TOPOGRAPHY / GEOLOGY

Watershed areas of the major hill torrents are classified by elevation as shown in Table B - 1. Area by relative relief (difference between the highest and lowest points in one kilometer square) and by gradient are shown in Table B - 2 and B-3, respectively. Topographical features of the major watersheds are shown in Table B - 4. Table B - 5 shows the areas divided by geology consisting of each hill torrent watershed. Figures B - 1 through B - 12 demonstrate drainage systems of the major hill torrents.