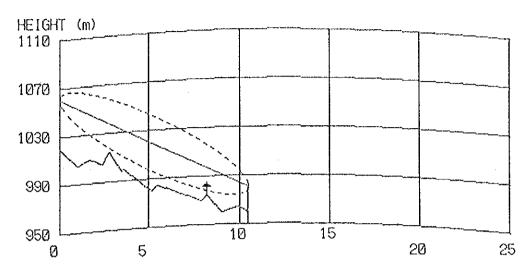

### CONTENTS

| Result of Questionnair        | 1  |
|-------------------------------|----|
| Coordinates, Ground Elevation |    |
| of Sites and Tower Height     | 9  |
| Path Profile Map              | 13 |
| - Beatrice Area               | 13 |
| - Kezi Area                   | 24 |
| - Murambinda Area             | 36 |
| - Gutu Area                   | 50 |
| - Chatsworth Area             | 56 |
| - Nkayi Area                  | 62 |