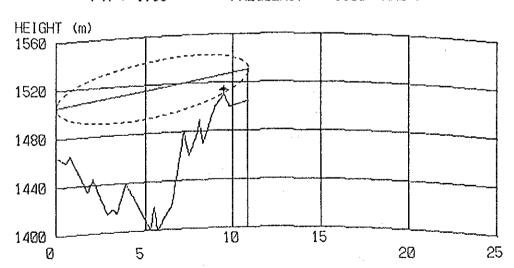

### CONTENTS

| Result of Questionnair        | 1  |
|-------------------------------|----|
| Coordinates, Ground Elevation |    |
| of Sites and Tower Height     | 9  |
| Path Profile Map              | 13 |
| - Beatrice Area               | 13 |
| - Kezi Area                   | 24 |
| - Murambinda Area             | 36 |
| - Gutu Area                   | 50 |
| - Chatsworth Area             | 56 |
| - Nkayi Area                  | 62 |