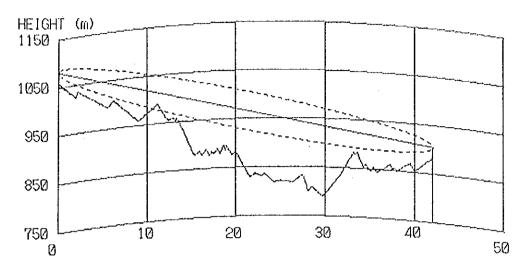

### CONTENTS

| Result of Questionnair        | 1  |
|-------------------------------|----|
| Coordinates, Ground Elevation |    |
| of Sites and Tower Height     | 9  |
| Path Profile Map              | 13 |
| - Beatrice Area               | 13 |
| - Kezi Area                   | 24 |
| - Murambinda Area             | 36 |
| - Gutu Area                   | 50 |
| - Chatsworth Area             | 56 |
| - Nkayi Area                  | 62 |