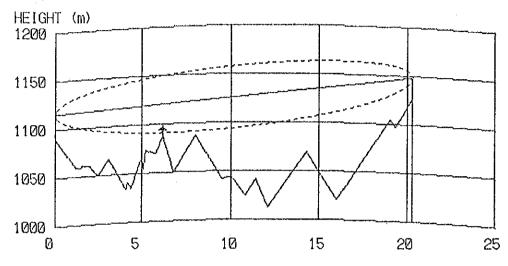

# RESULT OF QUESTIONNAIR COORDINATES, GROUND ELEVATION OF SITES AND TOWER HEIGHT PATH PROFILE MAP

### CONTENTS

| Result of Questionnair        | 1  |
|-------------------------------|----|
| Coordinates, Ground Elevation |    |
| of Sites and Tower Height     | 9  |
| Path Profile Map              | 13 |
| - Beatrice Area               | 13 |
| - Kezi Area                   | 24 |
| - Murambinda Area             | 36 |
| - Gutu Area                   | 50 |
| - Chatsworth Area             | 56 |
| - Nkayi Area                  | 62 |