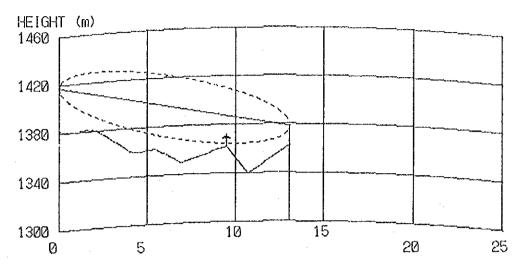

### CONTENTS

| Result of Questionnair        | 1  |
|-------------------------------|----|
| Coordinates, Ground Elevation |    |
| of Sites and Tower Height     | 9  |
| Path Profile Map              | 13 |
| - Beatrice Area               | 13 |
| - Kezi Area                   | 24 |
| - Murambinda Area             | 36 |
| - Gutu Area                   | 50 |
| - Chatsworth Area             | 56 |
| - Nkayi Area                  | 62 |