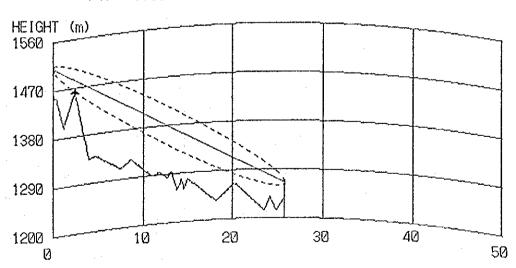

### CONTENTS

| Result of Questionnair        | 1  |
|-------------------------------|----|
| Coordinates, Ground Elevation |    |
| of Sites and Tower Height     | 9  |
| Path Profile Map              | 13 |
| - Beatrice Area               | 13 |
| - Kezi Area                   | 24 |
| - Murambinda Area             | 36 |
| - Gutu Area                   | 50 |
| - Chatsworth Area             | 56 |
| - Nkayi Area                  | 62 |