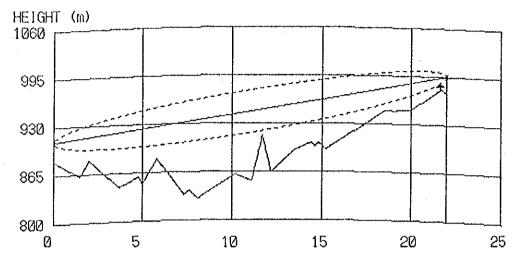

# RESULT OF QUESTIONNAIR COORDINATES, GROUND ELEVATION OF SITES AND TOWER HEIGHT PATH PROFILE MAP

### CONTENTS

| Result of Questionnair        | 1  |
|-------------------------------|----|
| Coordinates, Ground Elevation |    |
| of Sites and Tower Height     | 9  |
| Path Profile Map              | 13 |
| - Beatrice Area               | 13 |
| - Kezi Area                   | 24 |
| - Murambinda Area             | 36 |
| - Gutu Area                   | 50 |
| - Chatsworth Area             | 56 |
| - Nkayi Area                  | 62 |