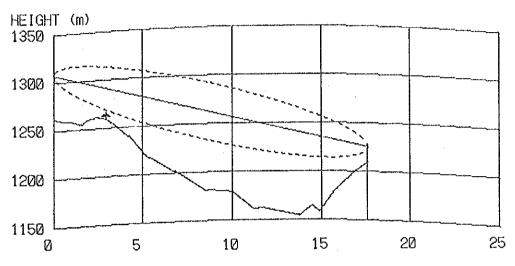

### CONTENTS

| Result of Questionnair        | 1  |
|-------------------------------|----|
| Coordinates, Ground Elevation |    |
| of Sites and Tower Height     | 9  |
| Path Profile Map              | 13 |
| - Beatrice Area               | 13 |
| - Kezi Area                   | 24 |
| - Murambinda Area             | 36 |
| - Gutu Area                   | 50 |
| - Chatsworth Area             | 56 |
| - Nkayi Area                  | 62 |