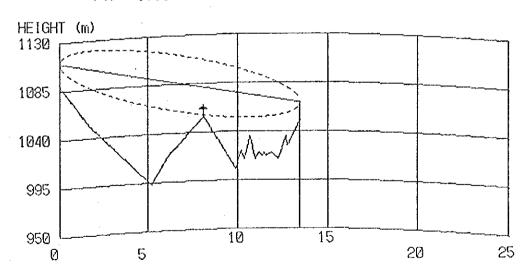

# RESULT OF QUESTIONNAIR COORDINATES, GROUND ELEVATION OF SITES AND TOWER HEIGHT PATH PROFILE MAP

### CONTENTS

| Result of Questionnair        | 1  |
|-------------------------------|----|
| Coordinates, Ground Elevation |    |
| of Sites and Tower Height     | 9  |
| Path Profile Map              | 13 |
| - Beatrice Area               | 13 |
| - Kezi Area                   | 24 |
| - Murambinda Area             | 36 |
| - Gutu Area                   | 50 |
| - Chatsworth Area             | 56 |
| - Nkayi Area                  | 62 |