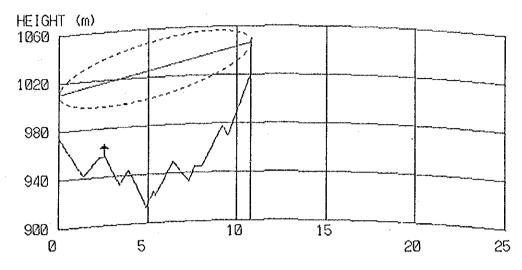

# RESULT OF QUESTIONNAIR COORDINATES, GROUND ELEVATION OF SITES AND TOWER HEIGHT PATH PROFILE MAP

### CONTENTS

| Result of Questionnair        | 1  |
|-------------------------------|----|
| Coordinates, Ground Elevation |    |
| of Sites and Tower Height     | 9  |
| Path Profile Map              | 13 |
| - Beatrice Area               | 13 |
| - Kezi Area                   | 24 |
| - Murambinda Area             | 36 |
| - Gutu Area                   | 50 |
| - Chatsworth Area             | 56 |
| - Nkayi Area                  | 62 |