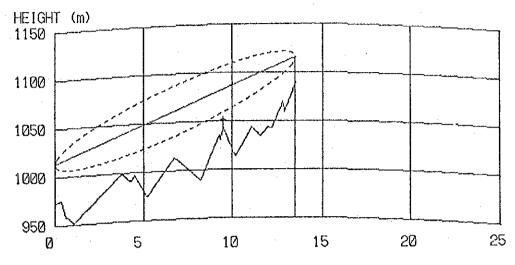

# RESULT OF QUESTIONNAIR COORDINATES, GROUND ELEVATION OF SITES AND TOWER HEIGHT PATH PROFILE MAP

### CONTENTS

| Result of Questionnair        | 1  |
|-------------------------------|----|
| Coordinates, Ground Elevation |    |
| of Sites and Tower Height     | 9  |
| Path Profile Map              | 13 |
| - Beatrice Area               | 13 |
| - Kezi Area                   | 24 |
| - Murambinda Area             | 36 |
| - Gutu Area                   | 50 |
| - Chatsworth Area             | 56 |
| - Nkayi Area                  | 62 |