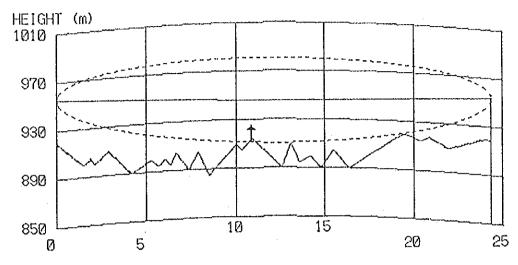

### CONTENTS

| Result of Questionnair        | 1  |
|-------------------------------|----|
| Coordinates, Ground Elevation |    |
| of Sites and Tower Height     | 9  |
| Path Profile Map              | 13 |
| - Beatrice Area               | 13 |
| - Kezi Area                   | 24 |
| - Murambinda Area             | 36 |
| - Gutu Area                   | 50 |
| - Chatsworth Area             | 56 |
| - Nkayi Area                  | 62 |