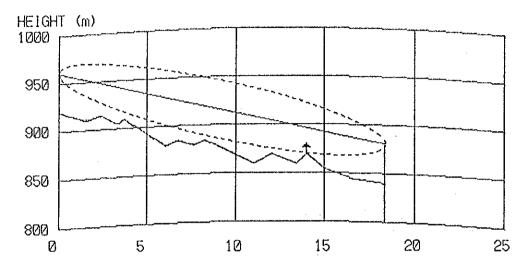

### CONTENTS

| Result of Questionnair        | 1  |
|-------------------------------|----|
| Coordinates, Ground Elevation |    |
| of Sites and Tower Height     | 9  |
| Path Profile Map              | 13 |
| - Beatrice Area               | 13 |
| - Kezi Area                   | 24 |
| - Murambinda Area             | 36 |
| - Gutu Area                   | 50 |
| - Chatsworth Area             | 56 |
| - Nkayi Area                  | 62 |