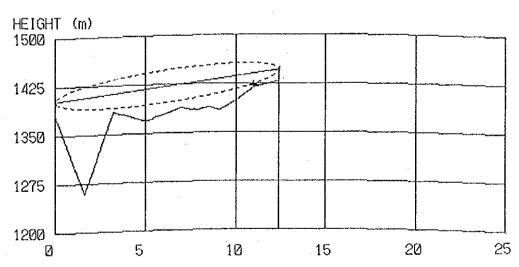

### CONTENTS

| Result of Questionnair        | 1  |
|-------------------------------|----|
| Coordinates, Ground Elevation |    |
| of Sites and Tower Height     | 9  |
| Path Profile Map              | 13 |
| - Beatrice Area               | 13 |
| - Kezi Area                   | 24 |
| - Murambinda Area             | 36 |
| - Gutu Area                   | 50 |
| - Chatsworth Area             | 56 |
| - Nkayi Area                  | 62 |