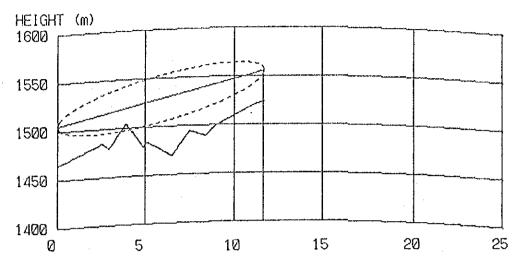

### CONTENTS

| Result of Questionnair        | 1  |
|-------------------------------|----|
| Coordinates, Ground Elevation |    |
| of Sites and Tower Height     | 9  |
| Path Profile Map              | 13 |
| - Beatrice Area               | 13 |
| - Kezi Area                   | 24 |
| - Murambinda Area             | 36 |
| - Gutu Area                   | 50 |
| - Chatsworth Area             | 56 |
| - Nkayi Area                  | 62 |