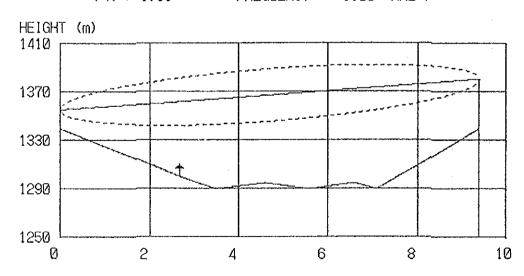

# RESULT OF QUESTIONNAIR COORDINATES, GROUND ELEVATION OF SITES AND TOWER HEIGHT PATH PROFILE MAP

### CONTENTS

| Result of Questionnair        | 1  |
|-------------------------------|----|
| Coordinates, Ground Elevation |    |
| of Sites and Tower Height     | 9  |
| Path Profile Map              | 13 |
| - Beatrice Area               | 13 |
| - Kezi Area                   | 24 |
| - Murambinda Area             | 36 |
| - Gutu Area                   | 50 |
| - Chatsworth Area             | 56 |
| - Nkayi Area                  | 62 |