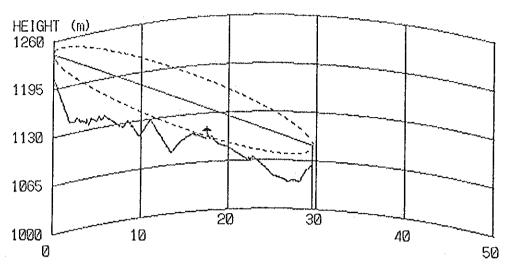

# RESULT OF QUESTIONNAIR COORDINATES, GROUND ELEVATION OF SITES AND TOWER HEIGHT PATH PROFILE MAP

### CONTENTS

| Result of Questionnair        | 1  |
|-------------------------------|----|
| Coordinates, Ground Elevation |    |
| of Sites and Tower Height     | 9  |
| Path Profile Map              | 13 |
| - Beatrice Area               | 13 |
| - Kezi Area                   | 24 |
| - Murambinda Area             | 36 |
| - Gutu Area                   | 50 |
| - Chatsworth Area             | 56 |
| - Nkayi Area                  | 62 |