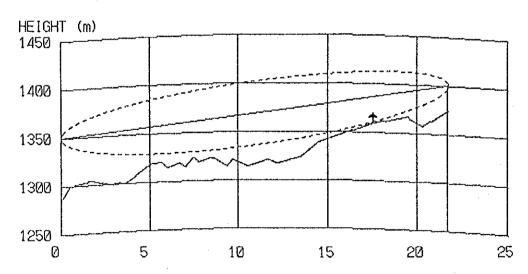

# RESULT OF QUESTIONNAIR COORDINATES, GROUND ELEVATION OF SITES AND TOWER HEIGHT PATH PROFILE MAP

### CONTENTS

| Result of Questionnair        | 1  |
|-------------------------------|----|
| Coordinates, Ground Elevation |    |
| of Sites and Tower Height     | 9  |
| Path Profile Map              | 13 |
| - Beatrice Area               | 13 |
| - Kezi Area                   | 24 |
| - Murambinda Area             | 36 |
| - Gutu Area                   | 50 |
| - Chatsworth Area             | 56 |
| - Nkayi Area                  | 62 |