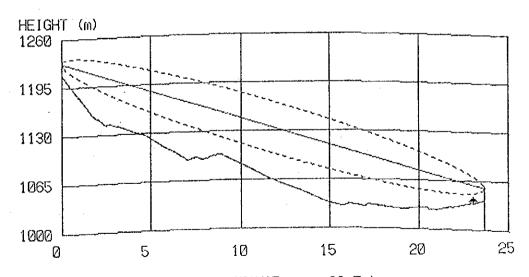

# RESULT OF QUESTIONNAIR COORDINATES, GROUND ELEVATION OF SITES AND TOWER HEIGHT PATH PROFILE MAP

### CONTENTS

| Result of Questionnair        | 1  |
|-------------------------------|----|
| Coordinates, Ground Elevation |    |
| of Sites and Tower Height     | 9  |
| Path Profile Map              | 13 |
| - Beatrice Area               | 13 |
| - Kezi Area                   | 24 |
| - Murambinda Area             | 36 |
| - Gutu Area                   | 50 |
| - Chatsworth Area             | 56 |
| - Nkayi Area                  | 62 |