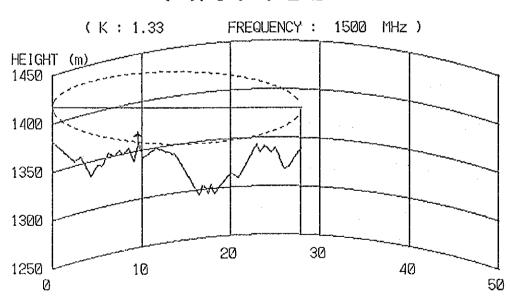

### CONTENTS

| Result of Questionnair        | 1  |
|-------------------------------|----|
| Coordinates, Ground Elevation |    |
| of Sites and Tower Height     | 9  |
| Path Profile Map              | 13 |
| - Beatrice Area               | 13 |
| - Kezi Area                   | 24 |
| - Murambinda Area             | 36 |
| - Gutu Area                   | 50 |
| - Chatsworth Area             | 56 |
| - Nkayi Area                  | 62 |