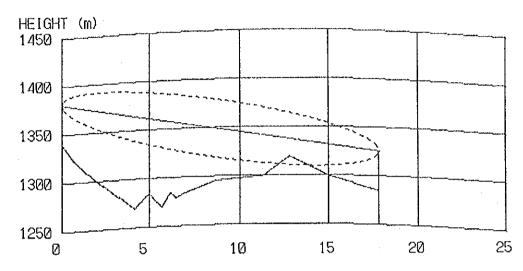

# RESULT OF QUESTIONNAIR COORDINATES, GROUND ELEVATION OF SITES AND TOWER HEIGHT PATH PROFILE MAP

### CONTENTS

| Result of Questionnair        | 1  |
|-------------------------------|----|
| Coordinates, Ground Elevation |    |
| of Sites and Tower Height     | 9  |
| Path Profile Map              | 13 |
| - Beatrice Area               | 13 |
| - Kezi Area                   | 24 |
| - Murambinda Area             | 36 |
| - Gutu Area                   | 50 |
| - Chatsworth Area             | 56 |
| - Nkayi Area                  | 62 |