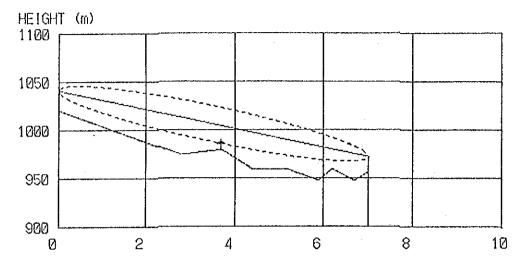

# RESULT OF QUESTIONNAIR COORDINATES, GROUND ELEVATION OF SITES AND TOWER HEIGHT PATH PROFILE MAP

### CONTENTS

| Result of Questionnair        | 1  |
|-------------------------------|----|
| Coordinates, Ground Elevation |    |
| of Sites and Tower Height     | 9  |
| Path Profile Map              | 13 |
| - Beatrice Area               | 13 |
| - Kezi Area                   | 24 |
| - Murambinda Area             | 36 |
| - Gutu Area                   | 50 |
| - Chatsworth Area             | 56 |
| - Nkayi Area                  | 62 |