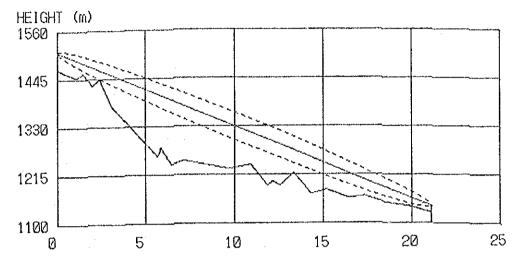

### CONTENTS

| Result of Questionnair        | 1  |
|-------------------------------|----|
| Coordinates, Ground Elevation |    |
| of Sites and Tower Height     | 9  |
| Path Profile Map              | 13 |
| - Beatrice Area               | 13 |
| - Kezi Area                   | 24 |
| - Murambinda Area             | 36 |
| - Gutu Area                   | 50 |
| - Chatsworth Area             | 56 |
| - Nkayi Area                  | 62 |