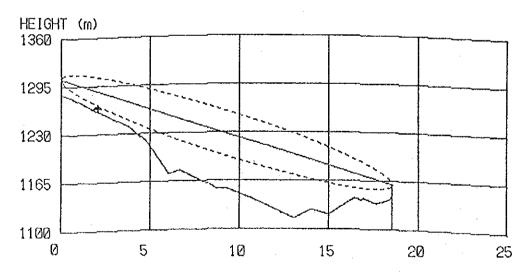

### CONTENTS

| Result of Questionnair        | 1  |
|-------------------------------|----|
| Coordinates, Ground Elevation |    |
| of Sites and Tower Height     | 9  |
| Path Profile Map              | 13 |
| - Beatrice Area               | 13 |
| - Kezi Area                   | 24 |
| - Murambinda Area             | 36 |
| - Gutu Area                   | 50 |
| - Chatsworth Area             | 56 |
| - Nkayi Area                  | 62 |