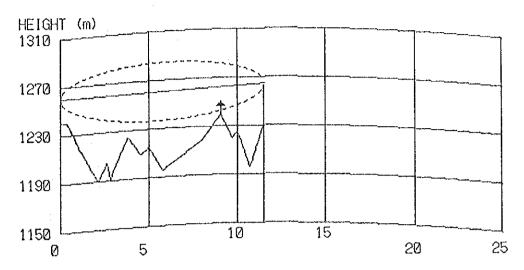

# RESULT OF QUESTIONNAIR COORDINATES, GROUND ELEVATION OF SITES AND TOWER HEIGHT PATH PROFILE MAP

### CONTENTS

| Result of Questionnair        | 1  |
|-------------------------------|----|
| Coordinates, Ground Elevation |    |
| of Sites and Tower Height     | 9  |
| Path Profile Map              | 13 |
| - Beatrice Area               | 13 |
| - Kezi Area                   | 24 |
| - Murambinda Area             | 36 |
| - Gutu Area                   | 50 |
| - Chatsworth Area             | 56 |
| - Nkayi Area                  | 62 |