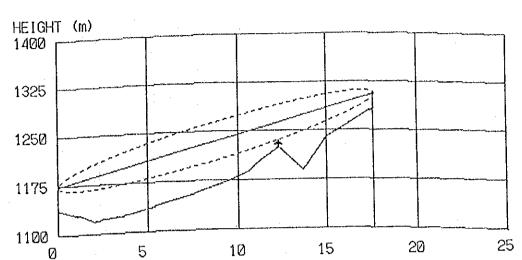

### CONTENTS

| Result of Questionnair        | 1  |
|-------------------------------|----|
| Coordinates, Ground Elevation |    |
| of Sites and Tower Height     | 9  |
| Path Profile Map              | 13 |
| - Beatrice Area               | 13 |
| - Kezi Area                   | 24 |
| - Murambinda Area             | 36 |
| - Gutu Area                   | 50 |
| - Chatsworth Area             | 56 |
| - Nkayi Area                  | 62 |