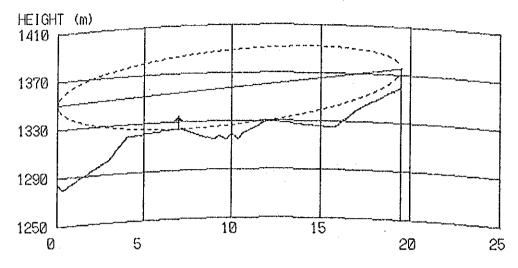

# RESULT OF QUESTIONNAIR COORDINATES, GROUND ELEVATION OF SITES AND TOWER HEIGHT PATH PROFILE MAP

### CONTENTS

| Result of Questionnair        | 1  |
|-------------------------------|----|
| Coordinates, Ground Elevation |    |
| of Sites and Tower Height     | 9  |
| Path Profile Map              | 13 |
| - Beatrice Area               | 13 |
| - Kezi Area                   | 24 |
| - Murambinda Area             | 36 |
| - Gutu Area                   | 50 |
| - Chatsworth Area             | 56 |
| - Nkayi Area                  | 62 |