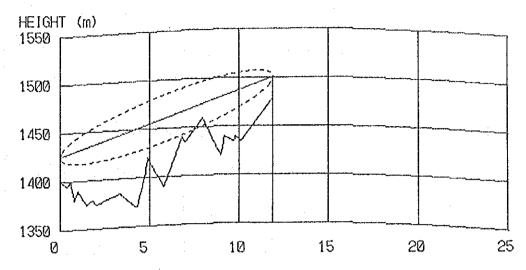

### CONTENTS

| Result of Questionnair        | 1  |
|-------------------------------|----|
| Coordinates, Ground Elevation |    |
| of Sites and Tower Height     | 9  |
| Path Profile Map              | 13 |
| - Beatrice Area               | 13 |
| - Kezi Area                   | 24 |
| - Murambinda Area             | 36 |
| - Gutu Area                   | 50 |
| - Chatsworth Area             | 56 |
| - Nkayi Area                  | 62 |