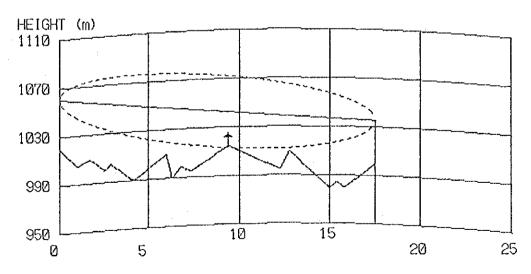

### CONTENTS

| Result of Questionnair        | 1  |
|-------------------------------|----|
| Coordinates, Ground Elevation |    |
| of Sites and Tower Height     | 9  |
| Path Profile Map              | 13 |
| - Beatrice Area               | 13 |
| - Kezi Area                   | 24 |
| - Murambinda Area             | 36 |
| - Gutu Area                   | 50 |
| - Chatsworth Area             | 56 |
| - Nkayi Area                  | 62 |