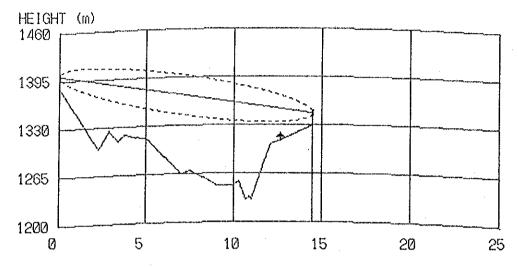

# RESULT OF QUESTIONNAIR COORDINATES, GROUND ELEVATION OF SITES AND TOWER HEIGHT PATH PROFILE MAP

### CONTENTS

| Result of Questionnair        | 1  |
|-------------------------------|----|
| Coordinates, Ground Elevation |    |
| of Sites and Tower Height     | 9  |
| Path Profile Map              | 13 |
| - Beatrice Area               | 13 |
| - Kezi Area                   | 24 |
| - Murambinda Area             | 36 |
| - Gutu Area                   | 50 |
| - Chatsworth Area             | 56 |
| - Nkayi Area                  | 62 |