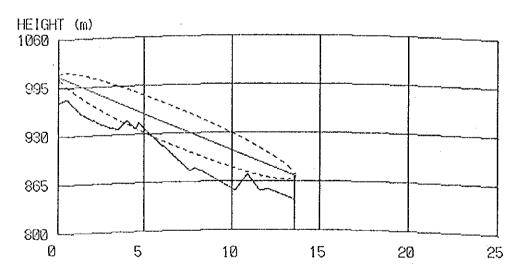

# RESULT OF QUESTIONNAIR COORDINATES, GROUND ELEVATION OF SITES AND TOWER HEIGHT PATH PROFILE MAP

### CONTENTS

| Result of Questionnair        | 1  |
|-------------------------------|----|
| Coordinates, Ground Elevation |    |
| of Sites and Tower Height     | 9  |
| Path Profile Map              | 13 |
| - Beatrice Area               | 13 |
| - Kezi Area                   | 24 |
| - Murambinda Area             | 36 |
| - Gutu Area                   | 50 |
| - Chatsworth Area             | 56 |
| - Nkayi Area                  | 62 |