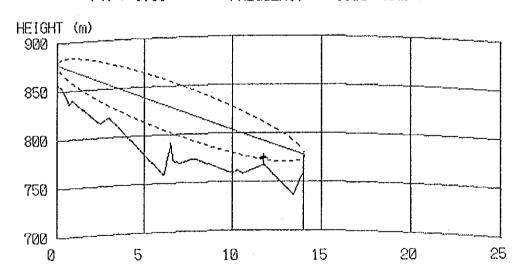

# RESULT OF QUESTIONNAIR COORDINATES, GROUND ELEVATION OF SITES AND TOWER HEIGHT PATH PROFILE MAP

### CONTENTS

| Result of Questionnair        | 1  |
|-------------------------------|----|
| Coordinates, Ground Elevation |    |
| of Sites and Tower Height     | 9  |
| Path Profile Map              | 13 |
| - Beatrice Area               | 13 |
| - Kezi Area                   | 24 |
| - Murambinda Area             | 36 |
| - Gutu Area                   | 50 |
| - Chatsworth Area             | 56 |
| - Nkayi Area                  | 62 |