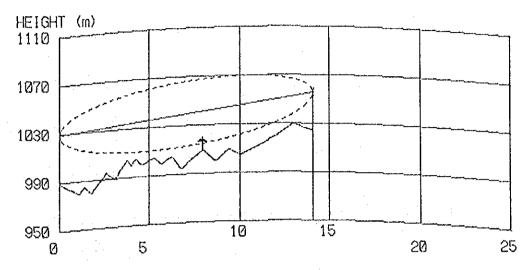

# RESULT OF QUESTIONNAIR COORDINATES, GROUND ELEVATION OF SITES AND TOWER HEIGHT PATH PROFILE MAP

### CONTENTS

| Result of Questionnair        | 1  |
|-------------------------------|----|
| Coordinates, Ground Elevation |    |
| of Sites and Tower Height     | 9  |
| Path Profile Map              | 13 |
| - Beatrice Area               | 13 |
| - Kezi Area                   | 24 |
| - Murambinda Area             | 36 |
| - Gutu Area                   | 50 |
| - Chatsworth Area             | 56 |
| - Nkayi Area                  | 62 |