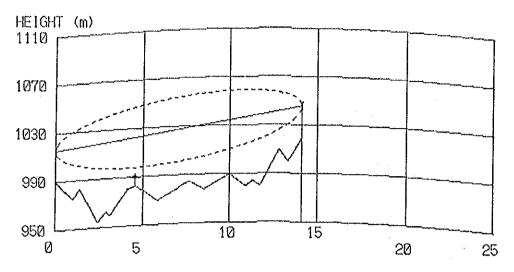

# RESULT OF QUESTIONNAIR COORDINATES, GROUND ELEVATION OF SITES AND TOWER HEIGHT PATH PROFILE MAP

### CONTENTS

| Result of Questionnair        | 1  |
|-------------------------------|----|
| Coordinates, Ground Elevation |    |
| of Sites and Tower Height     | 9  |
| Path Profile Map              | 13 |
| - Beatrice Area               | 13 |
| - Kezi Area                   | 24 |
| - Murambinda Area             | 36 |
| - Gutu Area                   | 50 |
| - Chatsworth Area             | 56 |
| - Nkayi Area                  | 62 |