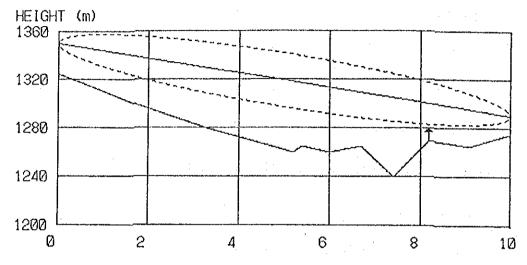

### CONTENTS

| Result of Questionnair        | 1  |
|-------------------------------|----|
| Coordinates, Ground Elevation |    |
| of Sites and Tower Height     | 9  |
| Path Profile Map              | 13 |
| - Beatrice Area               | 13 |
| - Kezi Area                   | 24 |
| - Murambinda Area             | 36 |
| - Gutu Area                   | 50 |
| - Chatsworth Area             | 56 |
| - Nkayi Area                  | 62 |