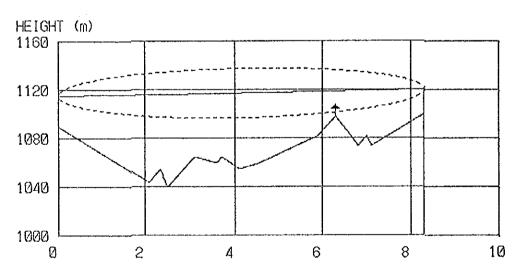

# RESULT OF QUESTIONNAIR COORDINATES, GROUND ELEVATION OF SITES AND TOWER HEIGHT PATH PROFILE MAP

### CONTENTS

| Result of Questionnair        | 1  |
|-------------------------------|----|
| Coordinates, Ground Elevation |    |
| of Sites and Tower Height     | 9  |
| Path Profile Map              | 13 |
| - Beatrice Area               | 13 |
| - Kezi Area                   | 24 |
| - Murambinda Area             | 36 |
| - Gutu Area                   | 50 |
| - Chatsworth Area             | 56 |
| - Nkayi Area                  | 62 |