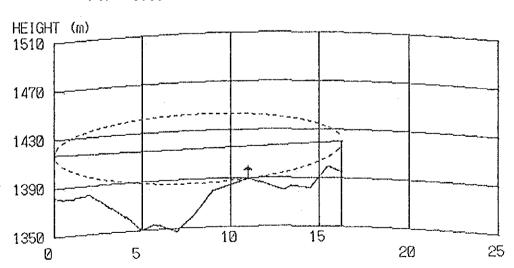

# RESULT OF QUESTIONNAIR COORDINATES, GROUND ELEVATION OF SITES AND TOWER HEIGHT PATH PROFILE MAP

### CONTENTS

| Result of Questionnair        | 1  |
|-------------------------------|----|
| Coordinates, Ground Elevation |    |
| of Sites and Tower Height     | 9  |
| Path Profile Map              | 13 |
| - Beatrice Area               | 13 |
| - Kezi Area                   | 24 |
| - Murambinda Area             | 36 |
| - Gutu Area                   | 50 |
| - Chatsworth Area             | 56 |
| - Nkayi Area                  | 62 |