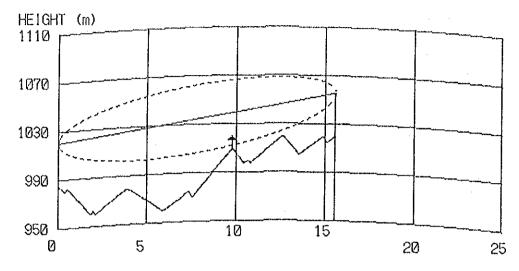

### CONTENTS

| Result of Questionnair        | 1  |
|-------------------------------|----|
| Coordinates, Ground Elevation |    |
| of Sites and Tower Height     | 9  |
| Path Profile Map              | 13 |
| - Beatrice Area               | 13 |
| - Kezi Area                   | 24 |
| - Murambinda Area             | 36 |
| - Gutu Area                   | 50 |
| - Chatsworth Area             | 56 |
| - Nkayi Area                  | 62 |