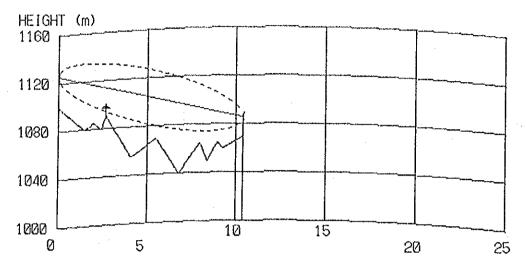

### CONTENTS

| Result of Questionnair        | 1  |
|-------------------------------|----|
| Coordinates, Ground Elevation |    |
| of Sites and Tower Height     | 9  |
| Path Profile Map              | 13 |
| - Beatrice Area               | 13 |
| - Kezi Area                   | 24 |
| - Murambinda Area             | 36 |
| - Gutu Area                   | 50 |
| - Chatsworth Area             | 56 |
| - Nkayi Area                  | 62 |