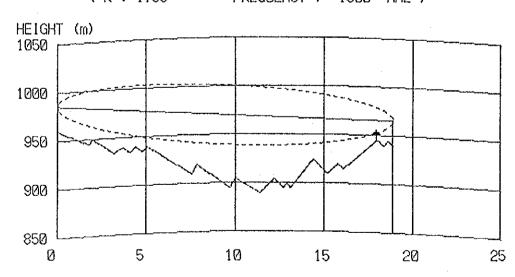

### CONTENTS

| Result of Questionnair        | 1  |
|-------------------------------|----|
| Coordinates, Ground Elevation |    |
| of Sites and Tower Height     | 9  |
| Path Profile Map              | 13 |
| - Beatrice Area               | 13 |
| - Kezi Area                   | 24 |
| - Murambinda Area             | 36 |
| - Gutu Area                   | 50 |
| - Chatsworth Area             | 56 |
| - Nkayi Area                  | 62 |