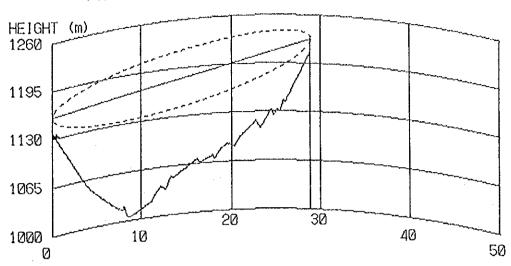

# RESULT OF QUESTIONNAIR COORDINATES, GROUND ELEVATION OF SITES AND TOWER HEIGHT PATH PROFILE MAP

### CONTENTS

| Result of Questionnair        | 1  |
|-------------------------------|----|
| Coordinates, Ground Elevation |    |
| of Sites and Tower Height     | 9  |
| Path Profile Map              | 13 |
| - Beatrice Area               | 13 |
| - Kezi Area                   | 24 |
| - Murambinda Area             | 36 |
| - Gutu Area                   | 50 |
| - Chatsworth Area             | 56 |
| - Nkayi Area                  | 62 |