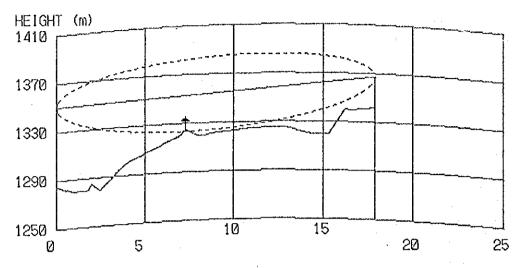

# RESULT OF QUESTIONNAIR COORDINATES, GROUND ELEVATION OF SITES AND TOWER HEIGHT PATH PROFILE MAP

### CONTENTS

| Result of Questionnair        | 1  |
|-------------------------------|----|
| Coordinates, Ground Elevation |    |
| of Sites and Tower Height     | 9  |
| Path Profile Map              | 13 |
| - Beatrice Area               | 13 |
| - Kezi Area                   | 24 |
| - Murambinda Area             | 36 |
| - Gutu Area                   | 50 |
| - Chatsworth Area             | 56 |
| - Nkayi Area                  | 62 |