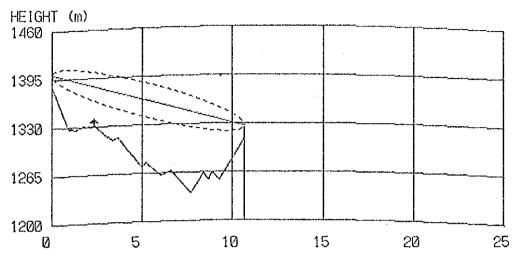

# RESULT OF QUESTIONNAIR COORDINATES, GROUND ELEVATION OF SITES AND TOWER HEIGHT PATH PROFILE MAP

### CONTENTS

| Result of Questionnair        | 1  |
|-------------------------------|----|
| Coordinates, Ground Elevation |    |
| of Sites and Tower Height     | 9  |
| Path Profile Map              | 13 |
| - Beatrice Area               | 13 |
| - Kezi Area                   | 24 |
| - Murambinda Area             | 36 |
| - Gutu Area                   | 50 |
| - Chatsworth Area             | 56 |
| - Nkayi Area                  | 62 |