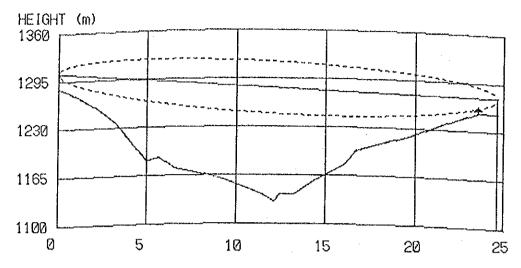

### CONTENTS

| Result of Questionnair        | 1  |
|-------------------------------|----|
| Coordinates, Ground Elevation |    |
| of Sites and Tower Height     | 9  |
| Path Profile Map              | 13 |
| - Beatrice Area               | 13 |
| - Kezi Area                   | 24 |
| - Murambinda Area             | 36 |
| - Gutu Area                   | 50 |
| - Chatsworth Area             | 56 |
| - Nkayi Area                  | 62 |