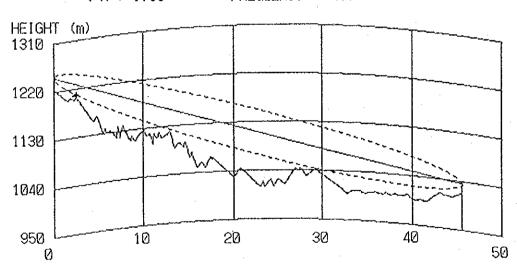

### CONTENTS

| Result of Questionnair        | 1  |
|-------------------------------|----|
| Coordinates, Ground Elevation |    |
| of Sites and Tower Height     | 9  |
| Path Profile Map              | 13 |
| - Beatrice Area               | 13 |
| - Kezi Area                   | 24 |
| - Murambinda Area             | 36 |
| - Gutu Area                   | 50 |
| - Chatsworth Area             | 56 |
| - Nkayi Area                  | 62 |