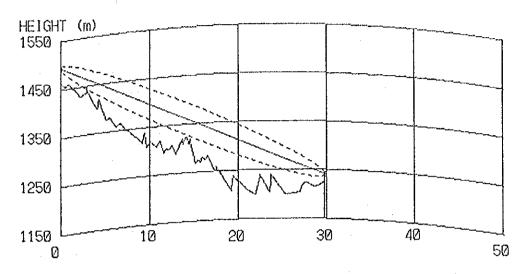

# RESULT OF QUESTIONNAIR COORDINATES, GROUND ELEVATION OF SITES AND TOWER HEIGHT PATH PROFILE MAP

### CONTENTS

| Result of Questionnair        | 1  |
|-------------------------------|----|
| Coordinates, Ground Elevation |    |
| of Sites and Tower Height     | 9  |
| Path Profile Map              | 13 |
| - Beatrice Area               | 13 |
| - Kezi Area                   | 24 |
| - Murambinda Area             | 36 |
| - Gutu Area                   | 50 |
| - Chatsworth Area             | 56 |
| - Nkayi Area                  | 62 |