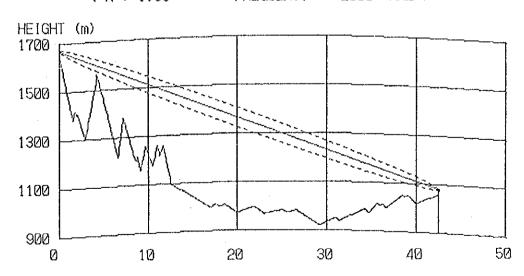

### CONTENTS

| Result of Questionnair        | 1  |
|-------------------------------|----|
| Coordinates, Ground Elevation |    |
| of Sites and Tower Height     | 9  |
| Path Profile Map              | 13 |
| - Beatrice Area               | 13 |
| - Kezi Area                   | 24 |
| - Murambinda Area             | 36 |
| - Gutu Area                   | 50 |
| - Chatsworth Area             | 56 |
| - Nkayi Area                  | 62 |