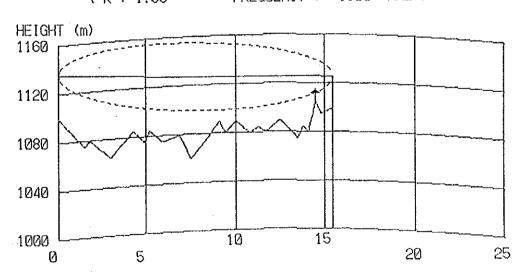

### CONTENTS

| Result of Questionnair        | 1  |
|-------------------------------|----|
| Coordinates, Ground Elevation |    |
| of Sites and Tower Height     | 9  |
| Path Profile Map              | 13 |
| - Beatrice Area               | 13 |
| - Kezi Area                   | 24 |
| - Murambinda Area             | 36 |
| - Gutu Area                   | 50 |
| - Chatsworth Area             | 56 |
| - Nkayi Area                  | 62 |