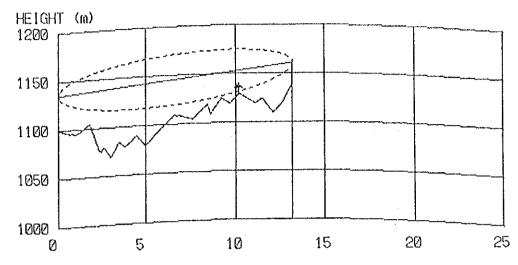

### CONTENTS

| Result of Questionnair        | 1  |
|-------------------------------|----|
| Coordinates, Ground Elevation |    |
| of Sites and Tower Height     | 9  |
| Path Profile Map              | 13 |
| - Beatrice Area               | 13 |
| - Kezi Area                   | 24 |
| - Murambinda Area             | 36 |
| - Gutu Area                   | 50 |
| - Chatsworth Area             | 56 |
| - Nkayi Area                  | 62 |