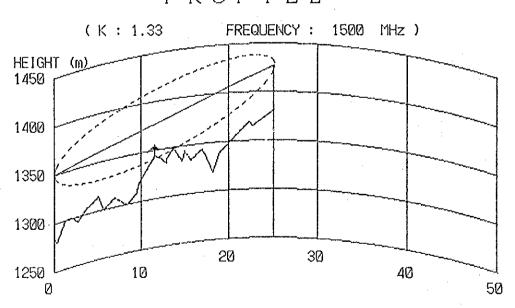

# RESULT OF QUESTIONNAIR COORDINATES, GROUND ELEVATION OF SITES AND TOWER HEIGHT PATH PROFILE MAP

### CONTENTS

| Result of Questionnair        | 1  |
|-------------------------------|----|
| Coordinates, Ground Elevation |    |
| of Sites and Tower Height     | 9  |
| Path Profile Map              | 13 |
| - Beatrice Area               | 13 |
| - Kezi Area                   | 24 |
| - Murambinda Area             | 36 |
| - Gutu Area                   | 50 |
| - Chatsworth Area             | 56 |
| - Nkayi Area                  | 62 |