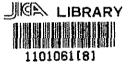

# RESULT OF QUESTIONNAIR COORDINATES, GROUND ELEVATION OF SITES AND TOWER HEIGHT PATH PROFILE MAP

### CONTENTS

| Result of Questionnair        | 1  |
|-------------------------------|----|
| Coordinates, Ground Elevation |    |
| of Sites and Tower Height     | 9  |
| Path Profile Map              | 13 |
| - Beatrice Area               | 13 |
| - Kezi Area                   | 24 |
| - Murambinda Area             | 36 |
| - Gutu Area                   | 50 |
| - Chatsworth Area             | 56 |
| - Nkayi Area                  | 62 |