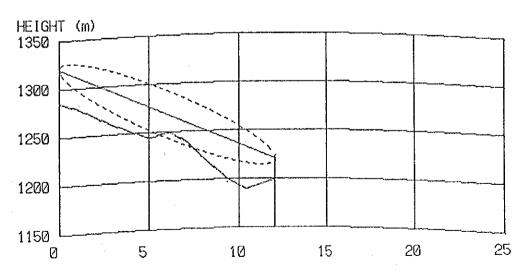

### CONTENTS

| Result of Questionnair        | 1  |
|-------------------------------|----|
| Coordinates, Ground Elevation |    |
| of Sites and Tower Height     | 9  |
| Path Profile Map              | 13 |
| - Beatrice Area               | 13 |
| - Kezi Area                   | 24 |
| - Murambinda Area             | 36 |
| - Gutu Area                   | 50 |
| - Chatsworth Area             | 56 |
| - Nkayi Area                  | 62 |