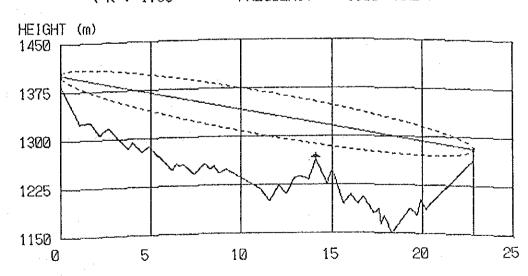

# RESULT OF QUESTIONNAIR COORDINATES, GROUND ELEVATION OF SITES AND TOWER HEIGHT PATH PROFILE MAP

### CONTENTS

| Result of Questionnair        | 1  |
|-------------------------------|----|
| Coordinates, Ground Elevation |    |
| of Sites and Tower Height     | 9  |
| Path Profile Map              | 13 |
| - Beatrice Area               | 13 |
| - Kezi Area                   | 24 |
| - Murambinda Area             | 36 |
| - Gutu Area                   | 50 |
| - Chatsworth Area             | 56 |
| - Nkayi Area                  | 62 |