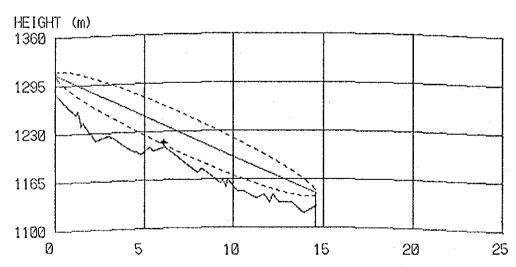

### CONTENTS

| Result of Questionnair        | 1  |
|-------------------------------|----|
| Coordinates, Ground Elevation |    |
| of Sites and Tower Height     | 9  |
| Path Profile Map              | 13 |
| - Beatrice Area               | 13 |
| - Kezi Area                   | 24 |
| - Murambinda Area             | 36 |
| - Gutu Area                   | 50 |
| - Chatsworth Area             | 56 |
| - Nkayi Area                  | 62 |