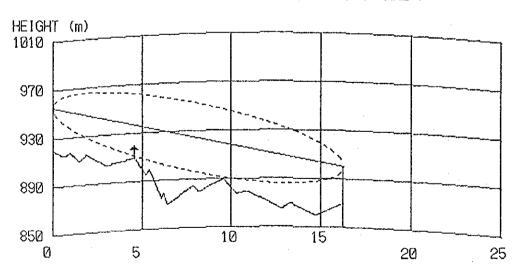

### CONTENTS

| Result of Questionnair        | 1  |
|-------------------------------|----|
| Coordinates, Ground Elevation |    |
| of Sites and Tower Height     | 9  |
| Path Profile Map              | 13 |
| - Beatrice Area               | 13 |
| - Kezi Area                   | 24 |
| - Murambinda Area             | 36 |
| - Gutu Area                   | 50 |
| - Chatsworth Area             | 56 |
| - Nkayi Area                  | 62 |