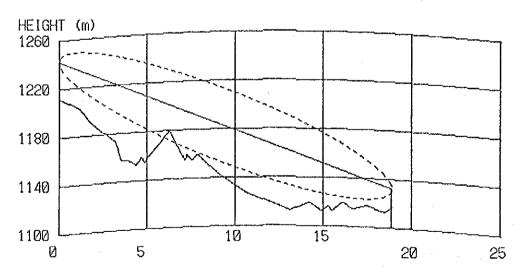

# RESULT OF QUESTIONNAIR COORDINATES, GROUND ELEVATION OF SITES AND TOWER HEIGHT PATH PROFILE MAP

### CONTENTS

| Result of Questionnair        | 1  |
|-------------------------------|----|
| Coordinates, Ground Elevation |    |
| of Sites and Tower Height     | 9  |
| Path Profile Map              | 13 |
| - Beatrice Area               | 13 |
| - Kezi Area                   | 24 |
| - Murambinda Area             | 36 |
| - Gutu Area                   | 50 |
| - Chatsworth Area             | 56 |
| - Nkayi Area                  | 62 |