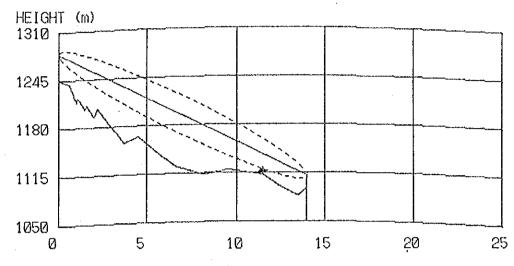

### CONTENTS

| Result of Questionnair        | 1  |
|-------------------------------|----|
| Coordinates, Ground Elevation |    |
| of Sites and Tower Height     | 9  |
| Path Profile Map              | 13 |
| - Beatrice Area               | 13 |
| - Kezi Area                   | 24 |
| - Murambinda Area             | 36 |
| - Gutu Area                   | 50 |
| - Chatsworth Area             | 56 |
| - Nkayi Area                  | 62 |