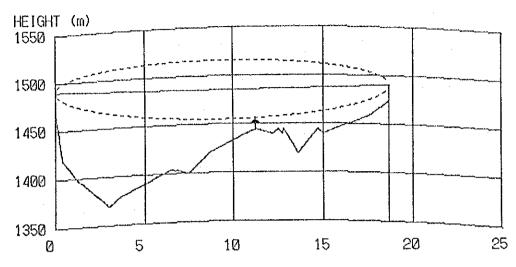

### CONTENTS

| Result of Questionnair        | 1  |
|-------------------------------|----|
| Coordinates, Ground Elevation |    |
| of Sites and Tower Height     | 9  |
| Path Profile Map              | 13 |
| - Beatrice Area               | 13 |
| - Kezi Area                   | 24 |
| - Murambinda Area             | 36 |
| - Gutu Area                   | 50 |
| - Chatsworth Area             | 56 |
| - Nkayi Area                  | 62 |