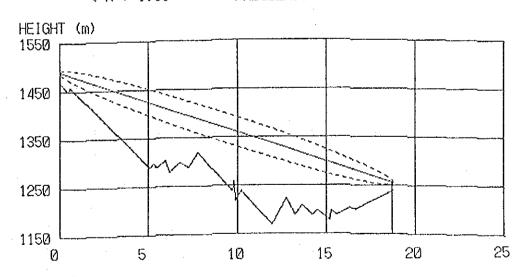

# RESULT OF QUESTIONNAIR COORDINATES, GROUND ELEVATION OF SITES AND TOWER HEIGHT PATH PROFILE MAP

### CONTENTS

| Result of Questionnair        | 1  |
|-------------------------------|----|
| Coordinates, Ground Elevation |    |
| of Sites and Tower Height     | 9  |
| Path Profile Map              | 13 |
| - Beatrice Area               | 13 |
| - Kezi Area                   | 24 |
| - Murambinda Area             | 36 |
| - Gutu Area                   | 50 |
| - Chatsworth Area             | 56 |
| - Nkayi Area                  | 62 |