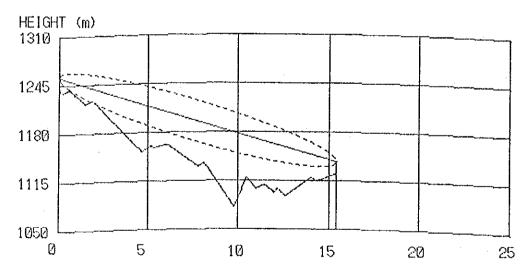

# RESULT OF QUESTIONNAIR COORDINATES, GROUND ELEVATION OF SITES AND TOWER HEIGHT PATH PROFILE MAP

### CONTENTS

| Result of Questionnair        | 1  |
|-------------------------------|----|
| Coordinates, Ground Elevation |    |
| of Sites and Tower Height     | 9  |
| Path Profile Map              | 13 |
| - Beatrice Area               | 13 |
| - Kezi Area                   | 24 |
| - Murambinda Area             | 36 |
| - Gutu Area                   | 50 |
| - Chatsworth Area             | 56 |
| - Nkayi Area                  | 62 |