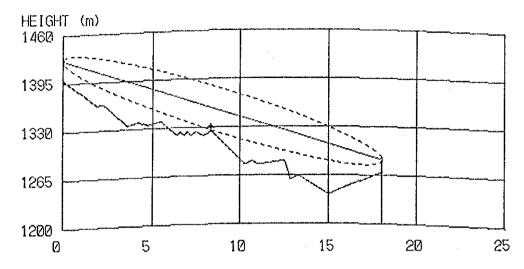

### CONTENTS

| Result of Questionnair        | 1  |
|-------------------------------|----|
| Coordinates, Ground Elevation |    |
| of Sites and Tower Height     | 9  |
| Path Profile Map              | 13 |
| - Beatrice Area               | 13 |
| - Kezi Area                   | 24 |
| - Murambinda Area             | 36 |
| - Gutu Area                   | 50 |
| - Chatsworth Area             | 56 |
| - Nkayi Area                  | 62 |