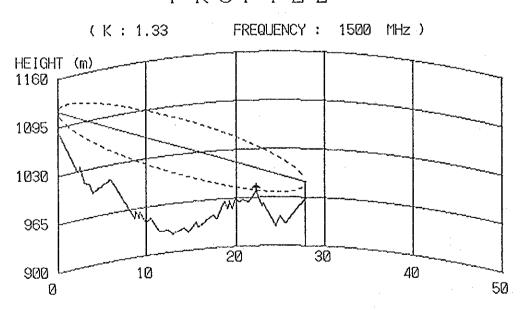

# RESULT OF QUESTIONNAIR COORDINATES, GROUND ELEVATION OF SITES AND TOWER HEIGHT PATH PROFILE MAP

### CONTENTS

| Result of Questionnair        | 1  |
|-------------------------------|----|
| Coordinates, Ground Elevation |    |
| of Sites and Tower Height     | 9  |
| Path Profile Map              | 13 |
| - Beatrice Area               | 13 |
| - Kezi Area                   | 24 |
| - Murambinda Area             | 36 |
| - Gutu Area                   | 50 |
| - Chatsworth Area             | 56 |
| - Nkayi Area                  | 62 |