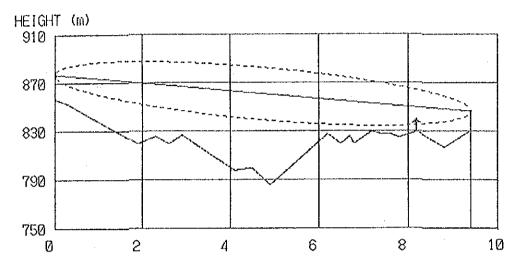

# RESULT OF QUESTIONNAIR COORDINATES, GROUND ELEVATION OF SITES AND TOWER HEIGHT PATH PROFILE MAP

### CONTENTS

| Result of Questionnair        | 1  |
|-------------------------------|----|
| Coordinates, Ground Elevation |    |
| of Sites and Tower Height     | 9  |
| Path Profile Map              | 13 |
| - Beatrice Area               | 13 |
| - Kezi Area                   | 24 |
| - Murambinda Area             | 36 |
| - Gutu Area                   | 50 |
| - Chatsworth Area             | 56 |
| - Nkayi Area                  | 62 |