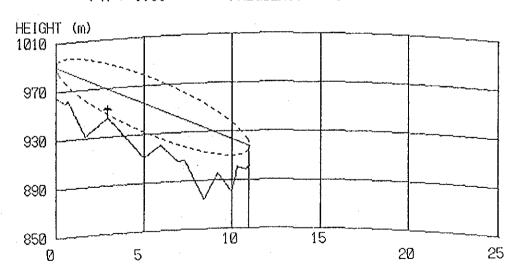

# RESULT OF QUESTIONNAIR COORDINATES, GROUND ELEVATION OF SITES AND TOWER HEIGHT PATH PROFILE MAP

### CONTENTS

| Result of Questionnair        | 1  |
|-------------------------------|----|
| Coordinates, Ground Elevation |    |
| of Sites and Tower Height     | 9  |
| Path Profile Map              | 13 |
| - Beatrice Area               | 13 |
| - Kezi Area                   | 24 |
| - Murambinda Area             | 36 |
| - Gutu Area                   | 50 |
| - Chatsworth Area             | 56 |
| - Nkayi Area                  | 62 |