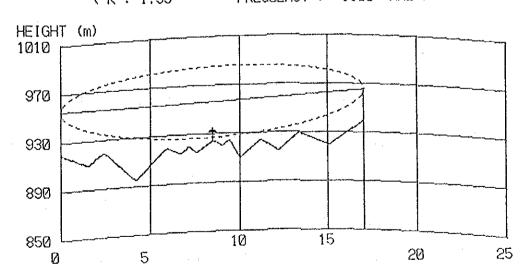

### CONTENTS

| Result of Questionnair        | 1  |
|-------------------------------|----|
| Coordinates, Ground Elevation |    |
| of Sites and Tower Height     | 9  |
| Path Profile Map              | 13 |
| - Beatrice Area               | 13 |
| - Kezi Area                   | 24 |
| - Murambinda Area             | 36 |
| - Gutu Area                   | 50 |
| - Chatsworth Area             | 56 |
| - Nkayi Area                  | 62 |