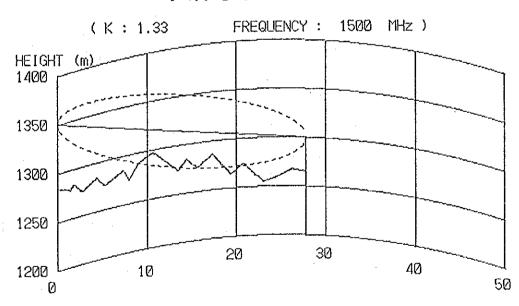

# RESULT OF QUESTIONNAIR COORDINATES, GROUND ELEVATION OF SITES AND TOWER HEIGHT PATH PROFILE MAP

### CONTENTS

| Result of Questionnair        | 1  |
|-------------------------------|----|
| Coordinates, Ground Elevation |    |
| of Sites and Tower Height     | 9  |
| Path Profile Map              | 13 |
| - Beatrice Area               | 13 |
| - Kezi Area                   | 24 |
| - Murambinda Area             | 36 |
| - Gutu Area                   | 50 |
| - Chatsworth Area             | 56 |
| - Nkayi Area                  | 62 |