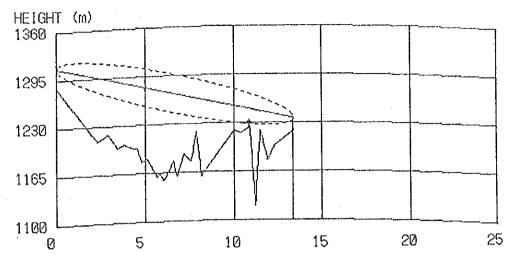

### CONTENTS

| Result of Questionnair        | 1  |
|-------------------------------|----|
| Coordinates, Ground Elevation |    |
| of Sites and Tower Height     | 9  |
| Path Profile Map              | 13 |
| - Beatrice Area               | 13 |
| - Kezi Area                   | 24 |
| - Murambinda Area             | 36 |
| - Gutu Area                   | 50 |
| - Chatsworth Area             | 56 |
| - Nkayi Area                  | 62 |