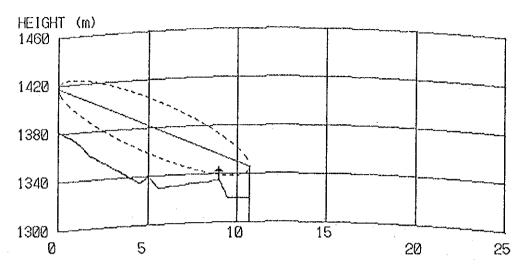

### CONTENTS

| Result of Questionnair        | 1  |
|-------------------------------|----|
| Coordinates, Ground Elevation |    |
| of Sites and Tower Height     | 9  |
| Path Profile Map              | 13 |
| - Beatrice Area               | 13 |
| - Kezi Area                   | 24 |
| - Murambinda Area             | 36 |
| - Gutu Area                   | 50 |
| - Chatsworth Area             | 56 |
| - Nkayi Area                  | 62 |