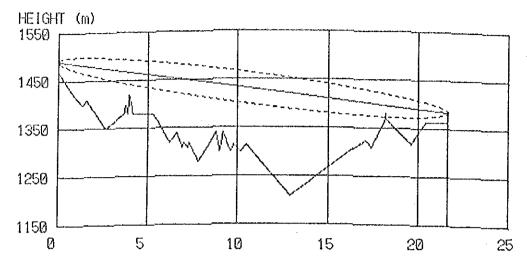

# RESULT OF QUESTIONNAIR COORDINATES, GROUND ELEVATION OF SITES AND TOWER HEIGHT PATH PROFILE MAP

### CONTENTS

| Result of Questionnair        | 1  |
|-------------------------------|----|
| Coordinates, Ground Elevation |    |
| of Sites and Tower Height     | 9  |
| Path Profile Map              | 13 |
| - Beatrice Area               | 13 |
| - Kezi Area                   | 24 |
| - Murambinda Area             | 36 |
| - Gutu Area                   | 50 |
| - Chatsworth Area             | 56 |
| - Nkayi Area                  | 62 |