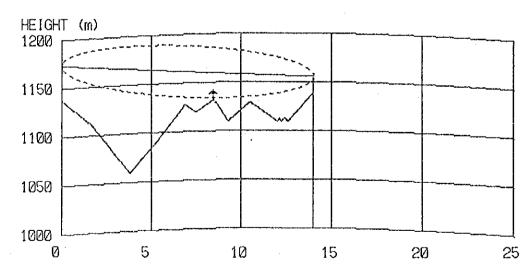

### CONTENTS

| Result of Questionnair        | 1  |
|-------------------------------|----|
| Coordinates, Ground Elevation |    |
| of Sites and Tower Height     | 9  |
| Path Profile Map              | 13 |
| - Beatrice Area               | 13 |
| - Kezi Area                   | 24 |
| - Murambinda Area             | 36 |
| - Gutu Area                   | 50 |
| - Chatsworth Area             | 56 |
| - Nkayi Area                  | 62 |