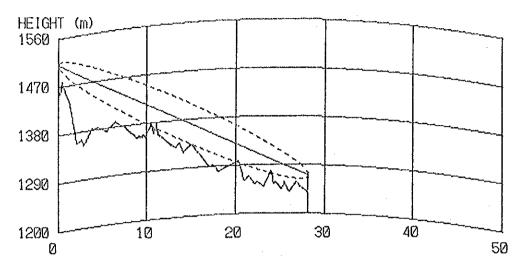

### CONTENTS

| Result of Questionnair        | 1  |
|-------------------------------|----|
| Coordinates, Ground Elevation |    |
| of Sites and Tower Height     | 9  |
| Path Profile Map              | 13 |
| - Beatrice Area               | 13 |
| - Kezi Area                   | 24 |
| - Murambinda Area             | 36 |
| - Gutu Area                   | 50 |
| - Chatsworth Area             | 56 |
| - Nkayi Area                  | 62 |