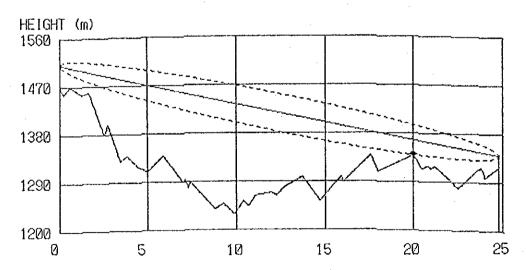

### CONTENTS

| Result of Questionnair        | 1  |
|-------------------------------|----|
| Coordinates, Ground Elevation |    |
| of Sites and Tower Height     | 9  |
| Path Profile Map              | 13 |
| - Beatrice Area               | 13 |
| - Kezi Area                   | 24 |
| - Murambinda Area             | 36 |
| - Gutu Area                   | 50 |
| - Chatsworth Area             | 56 |
| - Nkayi Area                  | 62 |