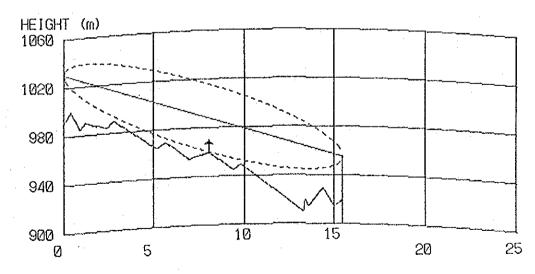

# RESULT OF QUESTIONNAIR COORDINATES, GROUND ELEVATION OF SITES AND TOWER HEIGHT PATH PROFILE MAP

### CONTENTS

| Result of Questionnair        | 1  |
|-------------------------------|----|
| Coordinates, Ground Elevation |    |
| of Sites and Tower Height     | 9  |
| Path Profile Map              | 13 |
| - Beatrice Area               | 13 |
| - Kezi Area                   | 24 |
| - Murambinda Area             | 36 |
| - Gutu Area                   | 50 |
| - Chatsworth Area             | 56 |
| - Nkayi Area                  | 62 |