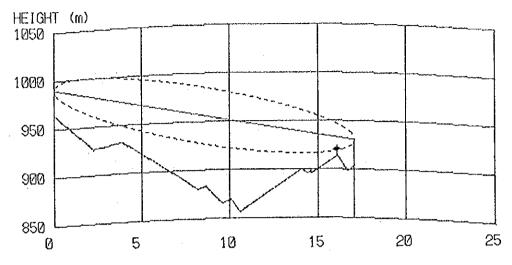

# RESULT OF QUESTIONNAIR COORDINATES, GROUND ELEVATION OF SITES AND TOWER HEIGHT PATH PROFILE MAP

### CONTENTS

| Result of Questionnair        | 1  |
|-------------------------------|----|
| Coordinates, Ground Elevation |    |
| of Sites and Tower Height     | 9  |
| Path Profile Map              | 13 |
| - Beatrice Area               | 13 |
| - Kezi Area                   | 24 |
| - Murambinda Area             | 36 |
| - Gutu Area                   | 50 |
| - Chatsworth Area             | 56 |
| - Nkayi Area                  | 62 |