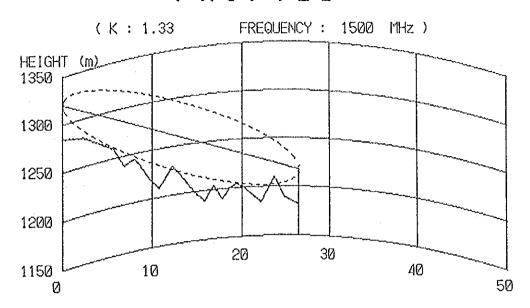

### CONTENTS

| Result of Questionnair        | 1  |
|-------------------------------|----|
| Coordinates, Ground Elevation |    |
| of Sites and Tower Height     | 9  |
| Path Profile Map              | 13 |
| - Beatrice Area               | 13 |
| - Kezi Area                   | 24 |
| - Murambinda Area             | 36 |
| - Gutu Area                   | 50 |
| - Chatsworth Area             | 56 |
| - Nkayi Area                  | 62 |