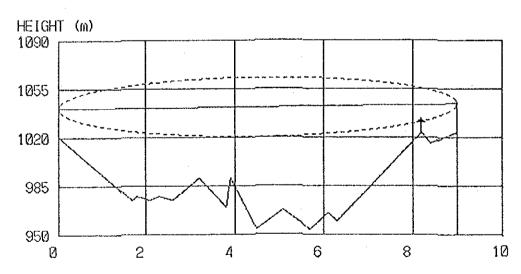

# RESULT OF QUESTIONNAIR COORDINATES, GROUND ELEVATION OF SITES AND TOWER HEIGHT PATH PROFILE MAP

### CONTENTS

| Result of Questionnair        | 1  |
|-------------------------------|----|
| Coordinates, Ground Elevation |    |
| of Sites and Tower Height     | 9  |
| Path Profile Map              | 13 |
| - Beatrice Area               | 13 |
| - Kezi Area                   | 24 |
| - Murambinda Area             | 36 |
| - Gutu Area                   | 50 |
| - Chatsworth Area             | 56 |
| - Nkayi Area                  | 62 |