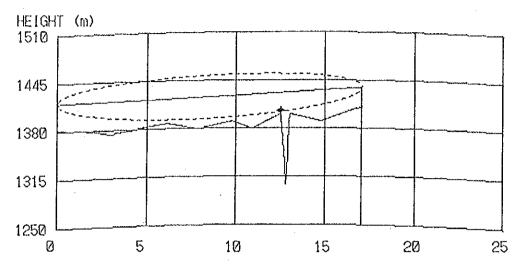

# RESULT OF QUESTIONNAIR COORDINATES, GROUND ELEVATION OF SITES AND TOWER HEIGHT PATH PROFILE MAP

### CONTENTS

| Result of Questionnair        | 1  |
|-------------------------------|----|
| Coordinates, Ground Elevation |    |
| of Sites and Tower Height     | 9  |
| Path Profile Map              | 13 |
| - Beatrice Area               | 13 |
| - Kezi Area                   | 24 |
| - Murambinda Area             | 36 |
| - Gutu Area                   | 50 |
| - Chatsworth Area             | 56 |
| - Nkayi Area                  | 62 |