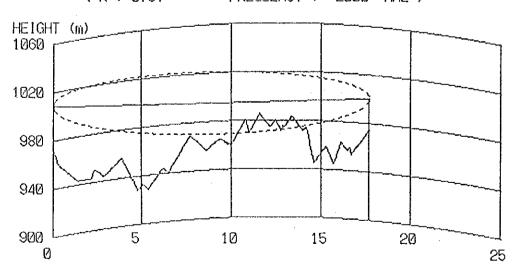

### CONTENTS

| Result of Questionnair        | 1  |
|-------------------------------|----|
| Coordinates, Ground Elevation |    |
| of Sites and Tower Height     | 9  |
| Path Profile Map              | 13 |
| - Beatrice Area               | 13 |
| - Kezi Area                   | 24 |
| - Murambinda Area             | 36 |
| - Gutu Area                   | 50 |
| - Chatsworth Area             | 56 |
| - Nkayi Area                  | 62 |