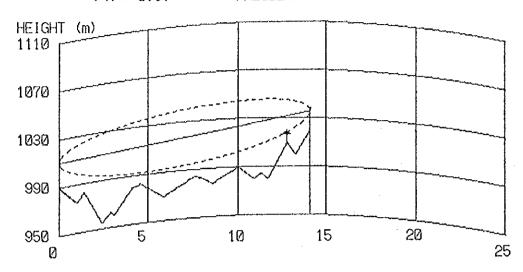

### CONTENTS

| Result of Questionnair        | 1  |
|-------------------------------|----|
| Coordinates, Ground Elevation |    |
| of Sites and Tower Height     | 9  |
| Path Profile Map              | 13 |
| - Beatrice Area               | 13 |
| - Kezi Area                   | 24 |
| - Murambinda Area             | 36 |
| - Gutu Area                   | 50 |
| - Chatsworth Area             | 56 |
| - Nkayi Area                  | 62 |