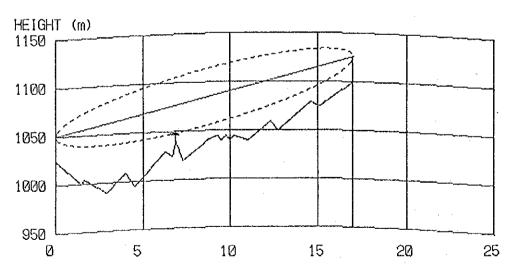

# RESULT OF QUESTIONNAIR COORDINATES, GROUND ELEVATION OF SITES AND TOWER HEIGHT PATH PROFILE MAP

### CONTENTS

| Result of Questionnair        | 1  |
|-------------------------------|----|
| Coordinates, Ground Elevation |    |
| of Sites and Tower Height     | 9  |
| Path Profile Map              | 13 |
| - Beatrice Area               | 13 |
| - Kezi Area                   | 24 |
| - Murambinda Area             | 36 |
| - Gutu Area                   | 50 |
| - Chatsworth Area             | 56 |
| - Nkayi Area                  | 62 |