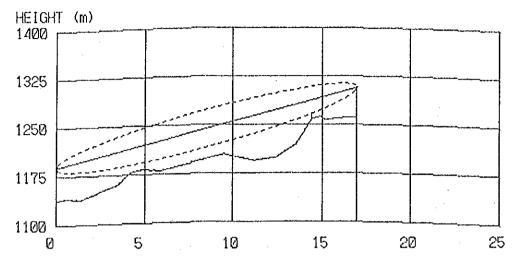

### CONTENTS

| Result of Questionnair        | 1  |
|-------------------------------|----|
| Coordinates, Ground Elevation |    |
| of Sites and Tower Height     | 9  |
| Path Profile Map              | 13 |
| - Beatrice Area               | 13 |
| - Kezi Area                   | 24 |
| - Murambinda Area             | 36 |
| - Gutu Area                   | 50 |
| - Chatsworth Area             | 56 |
| - Nkayi Area                  | 62 |