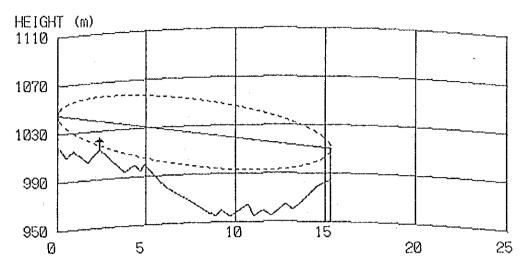

### CONTENTS

| Result of Questionnair        | 1  |
|-------------------------------|----|
| Coordinates, Ground Elevation |    |
| of Sites and Tower Height     | 9  |
| Path Profile Map              | 13 |
| - Beatrice Area               | 13 |
| - Kezi Area                   | 24 |
| - Murambinda Area             | 36 |
| - Gutu Area                   | 50 |
| - Chatsworth Area             | 56 |
| - Nkayi Area                  | 62 |