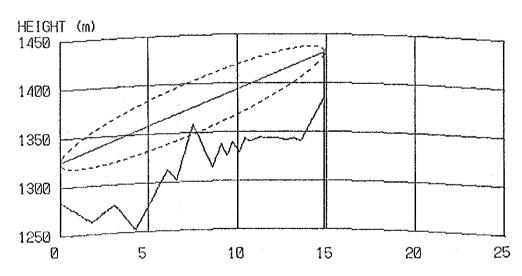

# RESULT OF QUESTIONNAIR COORDINATES, GROUND ELEVATION OF SITES AND TOWER HEIGHT PATH PROFILE MAP

### CONTENTS

| Result of Questionnair        | 1  |
|-------------------------------|----|
| Coordinates, Ground Elevation |    |
| of Sites and Tower Height     | 9  |
| Path Profile Map              | 13 |
| - Beatrice Area               | 13 |
| - Kezi Area                   | 24 |
| - Murambinda Area             | 36 |
| - Gutu Area                   | 50 |
| - Chatsworth Area             | 56 |
| - Nkayi Area                  | 62 |