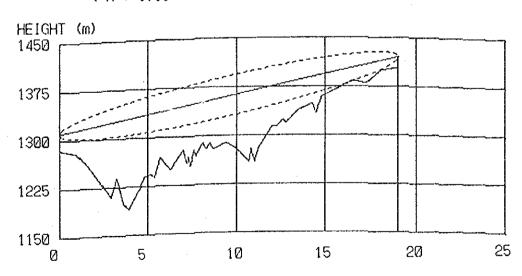

### CONTENTS

| Result of Questionnair        | 1  |
|-------------------------------|----|
| Coordinates, Ground Elevation |    |
| of Sites and Tower Height     | 9  |
| Path Profile Map              | 13 |
| - Beatrice Area               | 13 |
| - Kezi Area                   | 24 |
| - Murambinda Area             | 36 |
| - Gutu Area                   | 50 |
| - Chatsworth Area             | 56 |
| - Nkayi Area                  | 62 |