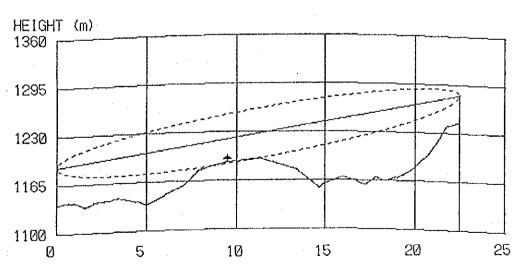

### CONTENTS

| Result of Questionnair        | 1  |
|-------------------------------|----|
| Coordinates, Ground Elevation |    |
| of Sites and Tower Height     | 9  |
| Path Profile Map              | 13 |
| - Beatrice Area               | 13 |
| - Kezi Area                   | 24 |
| - Murambinda Area             | 36 |
| - Gutu Area                   | 50 |
| - Chatsworth Area             | 56 |
| - Nkayi Area                  | 62 |