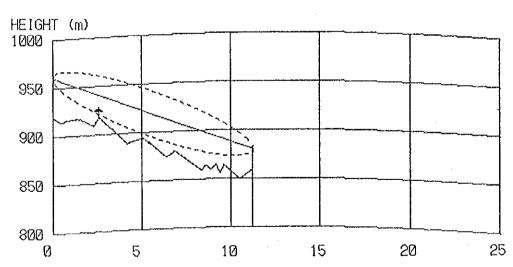

### CONTENTS

| Result of Questionnair        | 1  |
|-------------------------------|----|
| Coordinates, Ground Elevation |    |
| of Sites and Tower Height     | 9  |
| Path Profile Map              | 13 |
| - Beatrice Area               | 13 |
| - Kezi Area                   | 24 |
| - Murambinda Area             | 36 |
| - Gutu Area                   | 50 |
| - Chatsworth Area             | 56 |
| - Nkayi Area                  | 62 |