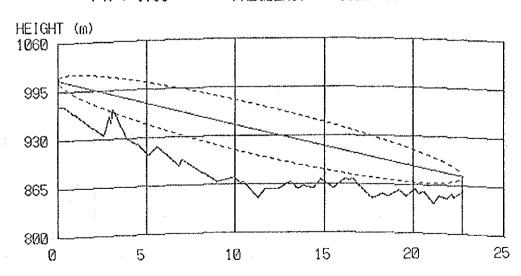

# RESULT OF QUESTIONNAIR COORDINATES, GROUND ELEVATION OF SITES AND TOWER HEIGHT PATH PROFILE MAP

### CONTENTS

| Result of Questionnair        | 1  |
|-------------------------------|----|
| Coordinates, Ground Elevation |    |
| of Sites and Tower Height     | 9  |
| Path Profile Map              | 13 |
| - Beatrice Area               | 13 |
| - Kezi Area                   | 24 |
| - Murambinda Area             | 36 |
| - Gutu Area                   | 50 |
| - Chatsworth Area             | 56 |
| - Nkayi Area                  | 62 |