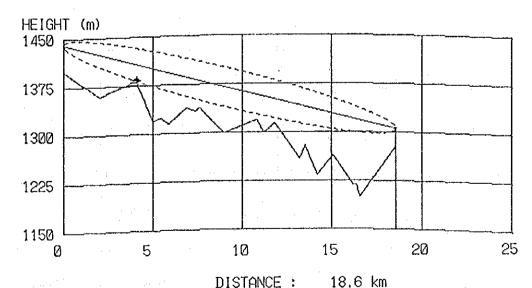

### CONTENTS

| Result of Questionnair        | 1  |
|-------------------------------|----|
| Coordinates, Ground Elevation |    |
| of Sites and Tower Height     | 9  |
| Path Profile Map              | 13 |
| - Beatrice Area               | 13 |
| - Kezi Area                   | 24 |
| - Murambinda Area             | 36 |
| - Gutu Area                   | 50 |
| - Chatsworth Area             | 56 |
| - Nkayi Area                  | 62 |