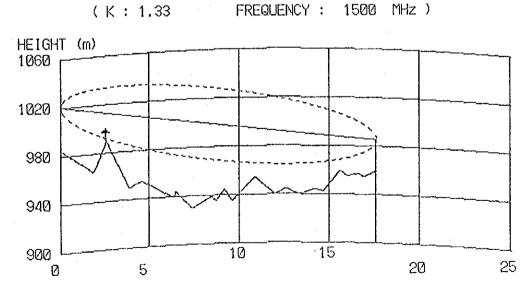

### CONTENTS

| Result of Questionnair        | 1  |
|-------------------------------|----|
| Coordinates, Ground Elevation |    |
| of Sites and Tower Height     | 9  |
| Path Profile Map              | 13 |
| - Beatrice Area               | 13 |
| - Kezi Area                   | 24 |
| - Murambinda Area             | 36 |
| - Gutu Area                   | 50 |
| - Chatsworth Area             | 56 |
| - Nkayi Area                  | 62 |