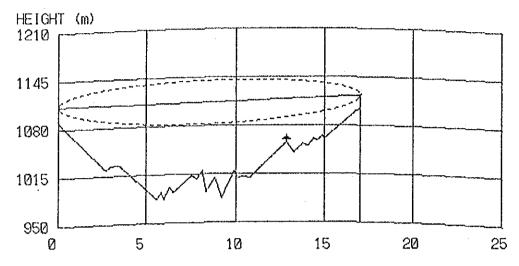

# RESULT OF QUESTIONNAIR COORDINATES, GROUND ELEVATION OF SITES AND TOWER HEIGHT PATH PROFILE MAP

### CONTENTS

| Result of Questionnair        | 1  |
|-------------------------------|----|
| Coordinates, Ground Elevation |    |
| of Sites and Tower Height     | 9  |
| Path Profile Map              | 13 |
| - Beatrice Area               | 13 |
| - Kezi Area                   | 24 |
| - Murambinda Area             | 36 |
| - Gutu Area                   | 50 |
| - Chatsworth Area             | 56 |
| - Nkayi Area                  | 62 |