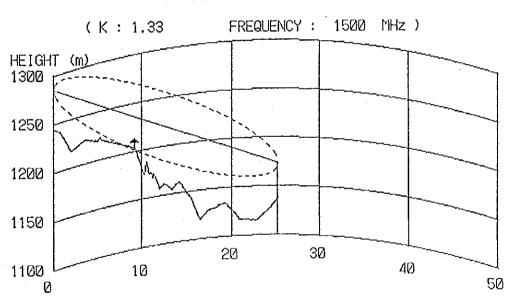

### CONTENTS

| Result of Questionnair        | 1  |
|-------------------------------|----|
| Coordinates, Ground Elevation |    |
| of Sites and Tower Height     | 9  |
| Path Profile Map              | 13 |
| - Beatrice Area               | 13 |
| - Kezi Area                   | 24 |
| - Murambinda Area             | 36 |
| - Gutu Area                   | 50 |
| - Chatsworth Area             | 56 |
| - Nkayi Area                  | 62 |