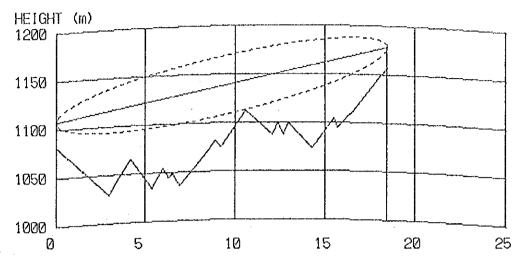

# RESULT OF QUESTIONNAIR COORDINATES, GROUND ELEVATION OF SITES AND TOWER HEIGHT PATH PROFILE MAP

### CONTENTS

| Result of Questionnair        | 1  |
|-------------------------------|----|
| Coordinates, Ground Elevation |    |
| of Sites and Tower Height     | 9  |
| Path Profile Map              | 13 |
| - Beatrice Area               | 13 |
| - Kezi Area                   | 24 |
| - Murambinda Area             | 36 |
| - Gutu Area                   | 50 |
| - Chatsworth Area             | 56 |
| - Nkayi Area                  | 62 |