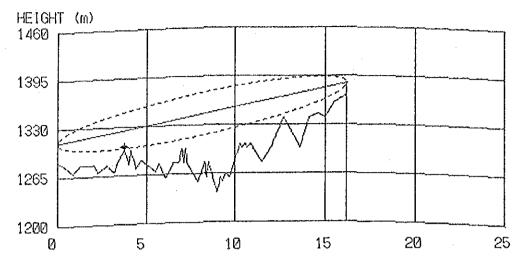

### CONTENTS

| Result of Questionnair        | 1  |
|-------------------------------|----|
| Coordinates, Ground Elevation |    |
| of Sites and Tower Height     | 9  |
| Path Profile Map              | 13 |
| - Beatrice Area               | 13 |
| - Kezi Area                   | 24 |
| - Murambinda Area             | 36 |
| - Gutu Area                   | 50 |
| - Chatsworth Area             | 56 |
| - Nkayi Area                  | 62 |