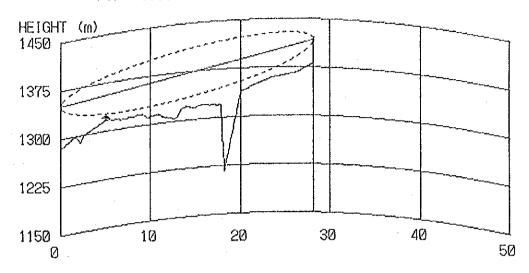

# RESULT OF QUESTIONNAIR COORDINATES, GROUND ELEVATION OF SITES AND TOWER HEIGHT PATH PROFILE MAP

### CONTENTS

| Result of Questionnair        | 1  |
|-------------------------------|----|
| Coordinates, Ground Elevation |    |
| of Sites and Tower Height     | 9  |
| Path Profile Map              | 13 |
| - Beatrice Area               | 13 |
| - Kezi Area                   | 24 |
| - Murambinda Area             | 36 |
| - Gutu Area                   | 50 |
| - Chatsworth Area             | 56 |
| - Nkayi Area                  | 62 |