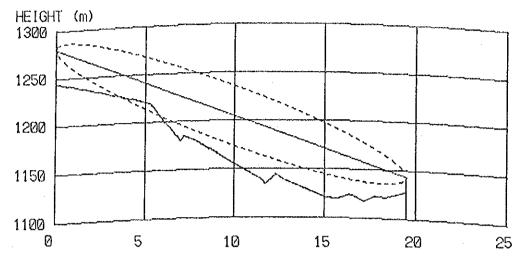

### CONTENTS

| Result of Questionnair        | 1  |
|-------------------------------|----|
| Coordinates, Ground Elevation |    |
| of Sites and Tower Height     | 9  |
| Path Profile Map              | 13 |
| - Beatrice Area               | 13 |
| - Kezi Area                   | 24 |
| - Murambinda Area             | 36 |
| - Gutu Area                   | 50 |
| - Chatsworth Area             | 56 |
| - Nkayi Area                  | 62 |