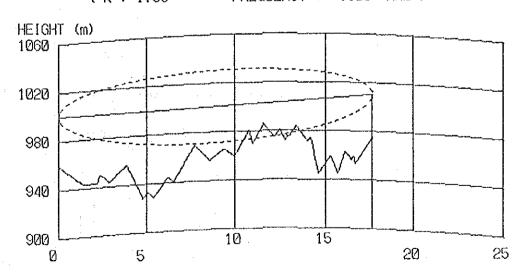

# RESULT OF QUESTIONNAIR COORDINATES, GROUND ELEVATION OF SITES AND TOWER HEIGHT PATH PROFILE MAP

### CONTENTS

| Result of Questionnair        | 1  |
|-------------------------------|----|
| Coordinates, Ground Elevation |    |
| of Sites and Tower Height     | 9  |
| Path Profile Map              | 13 |
| - Beatrice Area               | 13 |
| - Kezi Area                   | 24 |
| - Murambinda Area             | 36 |
| - Gutu Area                   | 50 |
| - Chatsworth Area             | 56 |
| - Nkayi Area                  | 62 |