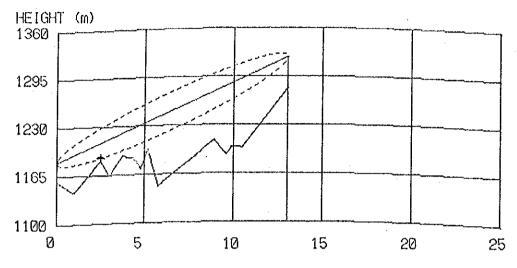

# RESULT OF QUESTIONNAIR COORDINATES, GROUND ELEVATION OF SITES AND TOWER HEIGHT PATH PROFILE MAP

### CONTENTS

| Result of Questionnair        | 1  |
|-------------------------------|----|
| Coordinates, Ground Elevation |    |
| of Sites and Tower Height     | 9  |
| Path Profile Map              | 13 |
| - Beatrice Area               | 13 |
| - Kezi Area                   | 24 |
| - Murambinda Area             | 36 |
| - Gutu Area                   | 50 |
| - Chatsworth Area             | 56 |
| - Nkayi Area                  | 62 |