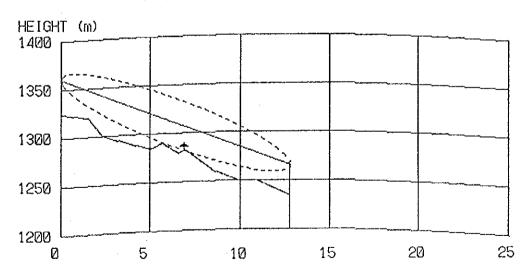

### CONTENTS

| Result of Questionnair        | 1  |
|-------------------------------|----|
| Coordinates, Ground Elevation |    |
| of Sites and Tower Height     | 9  |
| Path Profile Map              | 13 |
| - Beatrice Area               | 13 |
| - Kezi Area                   | 24 |
| - Murambinda Area             | 36 |
| - Gutu Area                   | 50 |
| - Chatsworth Area             | 56 |
| - Nkayi Area                  | 62 |