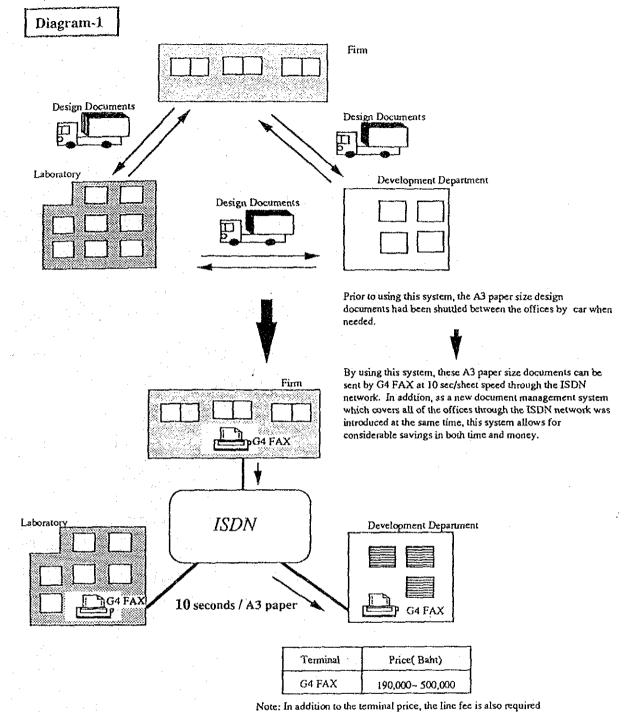

#### 10-4 BMA Traffic Matrix in 2007 (10/24)

|             |                         | 1           | 48    | 49     | 50                                  | 51    | 52                                                                                                             | 53     | 3 54                                                                                                                                                                                                                                                                                                                                                                                                                                                                                                                                                                                                                                                                                                | 55                                                                                                                                                                                                                                                                                                                                                                                                                                                                                                                                                                                                                                                                                                                                                                                                                                                                                                                                                                                                                                                                                                                                                                                                                                                                                                                                                                                                                                                                                                                                                                                                                                                                                                                                                                                                                                                                                                                                                                                                                                                                                                                            | 56    | 57                        |       |
|-------------|-------------------------|-------------|-------|--------|-------------------------------------|-------|----------------------------------------------------------------------------------------------------------------|--------|-----------------------------------------------------------------------------------------------------------------------------------------------------------------------------------------------------------------------------------------------------------------------------------------------------------------------------------------------------------------------------------------------------------------------------------------------------------------------------------------------------------------------------------------------------------------------------------------------------------------------------------------------------------------------------------------------------|-------------------------------------------------------------------------------------------------------------------------------------------------------------------------------------------------------------------------------------------------------------------------------------------------------------------------------------------------------------------------------------------------------------------------------------------------------------------------------------------------------------------------------------------------------------------------------------------------------------------------------------------------------------------------------------------------------------------------------------------------------------------------------------------------------------------------------------------------------------------------------------------------------------------------------------------------------------------------------------------------------------------------------------------------------------------------------------------------------------------------------------------------------------------------------------------------------------------------------------------------------------------------------------------------------------------------------------------------------------------------------------------------------------------------------------------------------------------------------------------------------------------------------------------------------------------------------------------------------------------------------------------------------------------------------------------------------------------------------------------------------------------------------------------------------------------------------------------------------------------------------------------------------------------------------------------------------------------------------------------------------------------------------------------------------------------------------------------------------------------------------|-------|---------------------------|-------|
|             | Switch Unit Name        | 1           | RBN1  | PYT2   | ITM2                                | BGN2  | LTP1-2                                                                                                         | LTP2-2 | DNM2                                                                                                                                                                                                                                                                                                                                                                                                                                                                                                                                                                                                                                                                                                | TYB1                                                                                                                                                                                                                                                                                                                                                                                                                                                                                                                                                                                                                                                                                                                                                                                                                                                                                                                                                                                                                                                                                                                                                                                                                                                                                                                                                                                                                                                                                                                                                                                                                                                                                                                                                                                                                                                                                                                                                                                                                                                                                                                          | RSTI  | NWNI                      | BG\$2 |
| 74          | Samsen 3                | SMS3        | 2.54  |        | and the second states of the second |       |                                                                                                                |        |                                                                                                                                                                                                                                                                                                                                                                                                                                                                                                                                                                                                                                                                                                     | 2.17                                                                                                                                                                                                                                                                                                                                                                                                                                                                                                                                                                                                                                                                                                                                                                                                                                                                                                                                                                                                                                                                                                                                                                                                                                                                                                                                                                                                                                                                                                                                                                                                                                                                                                                                                                                                                                                                                                                                                                                                                                                                                                                          | 0.50  | 0.82                      | 10.52 |
| 75          | Pathum Wan 3            | PTW3        |       |        | 5.79                                | 4.80  |                                                                                                                |        |                                                                                                                                                                                                                                                                                                                                                                                                                                                                                                                                                                                                                                                                                                     | 3,50                                                                                                                                                                                                                                                                                                                                                                                                                                                                                                                                                                                                                                                                                                                                                                                                                                                                                                                                                                                                                                                                                                                                                                                                                                                                                                                                                                                                                                                                                                                                                                                                                                                                                                                                                                                                                                                                                                                                                                                                                                                                                                                          |       | 2.13                      | 2.55  |
|             | Surawong 6              | SRW6        |       |        |                                     | 20.82 | 30,41                                                                                                          |        |                                                                                                                                                                                                                                                                                                                                                                                                                                                                                                                                                                                                                                                                                                     | 21.77                                                                                                                                                                                                                                                                                                                                                                                                                                                                                                                                                                                                                                                                                                                                                                                                                                                                                                                                                                                                                                                                                                                                                                                                                                                                                                                                                                                                                                                                                                                                                                                                                                                                                                                                                                                                                                                                                                                                                                                                                                                                                                                         | 4.94  | 17.58                     | 9.70  |
| 77          | Chaiyaphruk 3           | СҮРЭ        | 1.10  |        |                                     | 1.50  | the state of the second se |        |                                                                                                                                                                                                                                                                                                                                                                                                                                                                                                                                                                                                                                                                                                     |                                                                                                                                                                                                                                                                                                                                                                                                                                                                                                                                                                                                                                                                                                                                                                                                                                                                                                                                                                                                                                                                                                                                                                                                                                                                                                                                                                                                                                                                                                                                                                                                                                                                                                                                                                                                                                                                                                                                                                                                                                                                                                                               | 0.03  | 0.67                      | 3.15  |
| 78          | Phra Khanong 3          | PKG3        | 1.92  |        |                                     |       | 3.33                                                                                                           |        |                                                                                                                                                                                                                                                                                                                                                                                                                                                                                                                                                                                                                                                                                                     | 0.35                                                                                                                                                                                                                                                                                                                                                                                                                                                                                                                                                                                                                                                                                                                                                                                                                                                                                                                                                                                                                                                                                                                                                                                                                                                                                                                                                                                                                                                                                                                                                                                                                                                                                                                                                                                                                                                                                                                                                                                                                                                                                                                          | 0.08  | 0.68                      | 4.77  |
|             | On Nut 2                | ONT2        | 3.20  |        |                                     |       |                                                                                                                |        |                                                                                                                                                                                                                                                                                                                                                                                                                                                                                                                                                                                                                                                                                                     | 2.18                                                                                                                                                                                                                                                                                                                                                                                                                                                                                                                                                                                                                                                                                                                                                                                                                                                                                                                                                                                                                                                                                                                                                                                                                                                                                                                                                                                                                                                                                                                                                                                                                                                                                                                                                                                                                                                                                                                                                                                                                                                                                                                          | 0.49  | 0.76                      | 5.03  |
|             | Trok Chan 3             | TKC3        | 3.32  |        |                                     | 1.18  | 1.12                                                                                                           | 1.10   |                                                                                                                                                                                                                                                                                                                                                                                                                                                                                                                                                                                                                                                                                                     | 0.66                                                                                                                                                                                                                                                                                                                                                                                                                                                                                                                                                                                                                                                                                                                                                                                                                                                                                                                                                                                                                                                                                                                                                                                                                                                                                                                                                                                                                                                                                                                                                                                                                                                                                                                                                                                                                                                                                                                                                                                                                                                                                                                          | 0.15  | 0.48                      |       |
|             | Thung Mahamek 3         | TMM3        |       |        |                                     | 2.35  | 6.03                                                                                                           | 2.52   |                                                                                                                                                                                                                                                                                                                                                                                                                                                                                                                                                                                                                                                                                                     | Jacob and a state of the state |       | - O'line Articlasia and a | 1.36  |
|             | Sathupradit 3           | STD3        | 3.42  |        |                                     | 0.72  | 1.00                                                                                                           |        |                                                                                                                                                                                                                                                                                                                                                                                                                                                                                                                                                                                                                                                                                                     | 1.33                                                                                                                                                                                                                                                                                                                                                                                                                                                                                                                                                                                                                                                                                                                                                                                                                                                                                                                                                                                                                                                                                                                                                                                                                                                                                                                                                                                                                                                                                                                                                                                                                                                                                                                                                                                                                                                                                                                                                                                                                                                                                                                          | 0,31  | 0.89                      | 2.22  |
|             | Thanon Tok 3            | TN13        | 5.49  |        |                                     | 1.22  |                                                                                                                |        |                                                                                                                                                                                                                                                                                                                                                                                                                                                                                                                                                                                                                                                                                                     | 0.59                                                                                                                                                                                                                                                                                                                                                                                                                                                                                                                                                                                                                                                                                                                                                                                                                                                                                                                                                                                                                                                                                                                                                                                                                                                                                                                                                                                                                                                                                                                                                                                                                                                                                                                                                                                                                                                                                                                                                                                                                                                                                                                          | 0,14  | 0.53                      | 0.47  |
|             | Khlong Toei 1           | KTI2        |       |        |                                     |       | 1.35                                                                                                           | 1.09   | and the second se | 1.15                                                                                                                                                                                                                                                                                                                                                                                                                                                                                                                                                                                                                                                                                                                                                                                                                                                                                                                                                                                                                                                                                                                                                                                                                                                                                                                                                                                                                                                                                                                                                                                                                                                                                                                                                                                                                                                                                                                                                                                                                                                                                                                          | 0.26  | 0.24                      | 0.62  |
|             |                         |             | 13.53 |        | 9.10                                | 6.88  | 8.43                                                                                                           | 4.90   |                                                                                                                                                                                                                                                                                                                                                                                                                                                                                                                                                                                                                                                                                                     | 5.40                                                                                                                                                                                                                                                                                                                                                                                                                                                                                                                                                                                                                                                                                                                                                                                                                                                                                                                                                                                                                                                                                                                                                                                                                                                                                                                                                                                                                                                                                                                                                                                                                                                                                                                                                                                                                                                                                                                                                                                                                                                                                                                          | 1.23  | 3.05                      | 11.85 |
|             | Hua Mak 3               | HAM3        |       |        |                                     | 12.95 | 16.08                                                                                                          | 16.57  |                                                                                                                                                                                                                                                                                                                                                                                                                                                                                                                                                                                                                                                                                                     | 8.39                                                                                                                                                                                                                                                                                                                                                                                                                                                                                                                                                                                                                                                                                                                                                                                                                                                                                                                                                                                                                                                                                                                                                                                                                                                                                                                                                                                                                                                                                                                                                                                                                                                                                                                                                                                                                                                                                                                                                                                                                                                                                                                          | 1.90  | 7.71                      | 5.92  |
|             | Khlong Chan 4           | KGC4        | 7.94  |        | 14.23                               | 11.00 | 14.48                                                                                                          | 16.34  |                                                                                                                                                                                                                                                                                                                                                                                                                                                                                                                                                                                                                                                                                                     | 7.79                                                                                                                                                                                                                                                                                                                                                                                                                                                                                                                                                                                                                                                                                                                                                                                                                                                                                                                                                                                                                                                                                                                                                                                                                                                                                                                                                                                                                                                                                                                                                                                                                                                                                                                                                                                                                                                                                                                                                                                                                                                                                                                          | 1.76  | 3.88                      | 4.56  |
|             | Ramkamhaeng 2           | RKN2        | 0.65  |        | 1.17                                | 0.91  | 1.19                                                                                                           | 1.34   |                                                                                                                                                                                                                                                                                                                                                                                                                                                                                                                                                                                                                                                                                                     | 0.62                                                                                                                                                                                                                                                                                                                                                                                                                                                                                                                                                                                                                                                                                                                                                                                                                                                                                                                                                                                                                                                                                                                                                                                                                                                                                                                                                                                                                                                                                                                                                                                                                                                                                                                                                                                                                                                                                                                                                                                                                                                                                                                          | 0.14  | 0.32                      | 0.38  |
|             | Bang Chan 2             | BGC2        | 5.58  |        | 9.59                                | 9.10  | 11.55                                                                                                          | 11.75  |                                                                                                                                                                                                                                                                                                                                                                                                                                                                                                                                                                                                                                                                                                     | 8.30                                                                                                                                                                                                                                                                                                                                                                                                                                                                                                                                                                                                                                                                                                                                                                                                                                                                                                                                                                                                                                                                                                                                                                                                                                                                                                                                                                                                                                                                                                                                                                                                                                                                                                                                                                                                                                                                                                                                                                                                                                                                                                                          | 1.87  | 2.04                      | 13.49 |
|             | Lat Krabang 2           | LKG2        | 2.19  |        | 2.25                                | 0.90  | 2.57                                                                                                           | 1.77   | 2.42                                                                                                                                                                                                                                                                                                                                                                                                                                                                                                                                                                                                                                                                                                | 1.20                                                                                                                                                                                                                                                                                                                                                                                                                                                                                                                                                                                                                                                                                                                                                                                                                                                                                                                                                                                                                                                                                                                                                                                                                                                                                                                                                                                                                                                                                                                                                                                                                                                                                                                                                                                                                                                                                                                                                                                                                                                                                                                          | 0.27  | 0.92                      | 1.94  |
|             | Bang Na 4               | BNA4        | 9.05  | 35.36  | 8.64                                | 5.80  | 7.91                                                                                                           | 4.94   | 7.77                                                                                                                                                                                                                                                                                                                                                                                                                                                                                                                                                                                                                                                                                                | 3.75                                                                                                                                                                                                                                                                                                                                                                                                                                                                                                                                                                                                                                                                                                                                                                                                                                                                                                                                                                                                                                                                                                                                                                                                                                                                                                                                                                                                                                                                                                                                                                                                                                                                                                                                                                                                                                                                                                                                                                                                                                                                                                                          | 0.84  | 2.49                      | 11.58 |
|             | Samut Prakan 4          | SPK4        | 3.41  | 8.97   | 1.81                                | 2.24  | 1.77                                                                                                           | 1.75   | 3.02                                                                                                                                                                                                                                                                                                                                                                                                                                                                                                                                                                                                                                                                                                | 1.56                                                                                                                                                                                                                                                                                                                                                                                                                                                                                                                                                                                                                                                                                                                                                                                                                                                                                                                                                                                                                                                                                                                                                                                                                                                                                                                                                                                                                                                                                                                                                                                                                                                                                                                                                                                                                                                                                                                                                                                                                                                                                                                          | 0.35  | 1.15                      | 1.90  |
|             | Bang Pu 2               | BGU2        | 0.91  | 2.41   | 0.48                                | 0.59  | 0.48                                                                                                           | 0.46   |                                                                                                                                                                                                                                                                                                                                                                                                                                                                                                                                                                                                                                                                                                     | 0.38                                                                                                                                                                                                                                                                                                                                                                                                                                                                                                                                                                                                                                                                                                                                                                                                                                                                                                                                                                                                                                                                                                                                                                                                                                                                                                                                                                                                                                                                                                                                                                                                                                                                                                                                                                                                                                                                                                                                                                                                                                                                                                                          | 0.09  | 0.31                      | 0.50  |
| 93          | Pu Cheo Saming Phrai 3  | PSP3        | 16.79 | 32.64  | 7.13                                | 6.00  | 6.12                                                                                                           | 5.10   |                                                                                                                                                                                                                                                                                                                                                                                                                                                                                                                                                                                                                                                                                                     | 5.21                                                                                                                                                                                                                                                                                                                                                                                                                                                                                                                                                                                                                                                                                                                                                                                                                                                                                                                                                                                                                                                                                                                                                                                                                                                                                                                                                                                                                                                                                                                                                                                                                                                                                                                                                                                                                                                                                                                                                                                                                                                                                                                          | 1.16  | 7.07                      | 17.28 |
|             | Bang Phli 4             | BPLA        | 12.10 |        | 5.32                                | 6.10  | 8.61                                                                                                           | 5.55   |                                                                                                                                                                                                                                                                                                                                                                                                                                                                                                                                                                                                                                                                                                     | 4.94                                                                                                                                                                                                                                                                                                                                                                                                                                                                                                                                                                                                                                                                                                                                                                                                                                                                                                                                                                                                                                                                                                                                                                                                                                                                                                                                                                                                                                                                                                                                                                                                                                                                                                                                                                                                                                                                                                                                                                                                                                                                                                                          | 1.10  | 5.43                      | 12.09 |
|             | Bang Phli Bang Bo 2     | BBB2        | 1.76  |        | 0.77                                | 0.89  | 1.25                                                                                                           | 0.80   |                                                                                                                                                                                                                                                                                                                                                                                                                                                                                                                                                                                                                                                                                                     | 0.68                                                                                                                                                                                                                                                                                                                                                                                                                                                                                                                                                                                                                                                                                                                                                                                                                                                                                                                                                                                                                                                                                                                                                                                                                                                                                                                                                                                                                                                                                                                                                                                                                                                                                                                                                                                                                                                                                                                                                                                                                                                                                                                          | 0.16  | 0.80                      | 1.75  |
|             | Thon Buri 2             | TNB2        | 6.35  | 7.46   | 1.40                                | 1.21  | 1.81                                                                                                           | 1.23   | 2.77                                                                                                                                                                                                                                                                                                                                                                                                                                                                                                                                                                                                                                                                                                | 1.40                                                                                                                                                                                                                                                                                                                                                                                                                                                                                                                                                                                                                                                                                                                                                                                                                                                                                                                                                                                                                                                                                                                                                                                                                                                                                                                                                                                                                                                                                                                                                                                                                                                                                                                                                                                                                                                                                                                                                                                                                                                                                                                          |       |                           |       |
|             | Lat Ya 2                | LTY2        | 10.71 | 12.12  | 2.38                                | 1.72  |                                                                                                                |        |                                                                                                                                                                                                                                                                                                                                                                                                                                                                                                                                                                                                                                                                                                     |                                                                                                                                                                                                                                                                                                                                                                                                                                                                                                                                                                                                                                                                                                                                                                                                                                                                                                                                                                                                                                                                                                                                                                                                                                                                                                                                                                                                                                                                                                                                                                                                                                                                                                                                                                                                                                                                                                                                                                                                                                                                                                                               | 0.32  | 0.67                      | 0.85  |
|             | Phasi Charoen 3         |             | 5     |        |                                     |       | 2.14                                                                                                           | 1.52   | 2.70                                                                                                                                                                                                                                                                                                                                                                                                                                                                                                                                                                                                                                                                                                | 1.31                                                                                                                                                                                                                                                                                                                                                                                                                                                                                                                                                                                                                                                                                                                                                                                                                                                                                                                                                                                                                                                                                                                                                                                                                                                                                                                                                                                                                                                                                                                                                                                                                                                                                                                                                                                                                                                                                                                                                                                                                                                                                                                          | 0.30  | 0.59                      | 1.07  |
|             | Bang Phlat 4            | PSN3        | 2.10  | 3.63   | 0.36                                | 0.72  | 0.62                                                                                                           | 0.75   |                                                                                                                                                                                                                                                                                                                                                                                                                                                                                                                                                                                                                                                                                                     | 0.92                                                                                                                                                                                                                                                                                                                                                                                                                                                                                                                                                                                                                                                                                                                                                                                                                                                                                                                                                                                                                                                                                                                                                                                                                                                                                                                                                                                                                                                                                                                                                                                                                                                                                                                                                                                                                                                                                                                                                                                                                                                                                                                          | 0.21  | 1.30                      | 0.86  |
|             |                         | BGT4        | 11.49 | 33.75  | 6.85                                | 8.19  | 8.57                                                                                                           | 5.33   |                                                                                                                                                                                                                                                                                                                                                                                                                                                                                                                                                                                                                                                                                                     | 4.84                                                                                                                                                                                                                                                                                                                                                                                                                                                                                                                                                                                                                                                                                                                                                                                                                                                                                                                                                                                                                                                                                                                                                                                                                                                                                                                                                                                                                                                                                                                                                                                                                                                                                                                                                                                                                                                                                                                                                                                                                                                                                                                          | 1.10  | 2.53                      | 9.09  |
|             | Bang Bue Thong 3        | BBT3        | 9.81  | 28.87  | 5.83                                | 7.01  | 7.34                                                                                                           | 4.54   |                                                                                                                                                                                                                                                                                                                                                                                                                                                                                                                                                                                                                                                                                                     | 4.26                                                                                                                                                                                                                                                                                                                                                                                                                                                                                                                                                                                                                                                                                                                                                                                                                                                                                                                                                                                                                                                                                                                                                                                                                                                                                                                                                                                                                                                                                                                                                                                                                                                                                                                                                                                                                                                                                                                                                                                                                                                                                                                          | 0.94  | 2.18                      | 7.79  |
|             | Charan Sanitwong 3      | CSW3        | 6.72  | 16.18  | 3.43                                | 3.05  | 4.21                                                                                                           | 2.84   | 5.01                                                                                                                                                                                                                                                                                                                                                                                                                                                                                                                                                                                                                                                                                                | 246                                                                                                                                                                                                                                                                                                                                                                                                                                                                                                                                                                                                                                                                                                                                                                                                                                                                                                                                                                                                                                                                                                                                                                                                                                                                                                                                                                                                                                                                                                                                                                                                                                                                                                                                                                                                                                                                                                                                                                                                                                                                                                                           | 0.57  | 0.85                      | 2.84  |
|             | Bang Khae 3             | BKE3        | 5.93  | 7.43   | 1.18                                | 1.29  | 1.28                                                                                                           | 1.02   | 1.33                                                                                                                                                                                                                                                                                                                                                                                                                                                                                                                                                                                                                                                                                                | 0.58                                                                                                                                                                                                                                                                                                                                                                                                                                                                                                                                                                                                                                                                                                                                                                                                                                                                                                                                                                                                                                                                                                                                                                                                                                                                                                                                                                                                                                                                                                                                                                                                                                                                                                                                                                                                                                                                                                                                                                                                                                                                                                                          | 0.14  | 0.55                      | 2.77  |
|             | Nong Khaem 2            | NGK2        | 6.64  | 9.44   | 1.45                                | 1,81  | 2.24                                                                                                           | 0.98   | 3.23                                                                                                                                                                                                                                                                                                                                                                                                                                                                                                                                                                                                                                                                                                | 1.58                                                                                                                                                                                                                                                                                                                                                                                                                                                                                                                                                                                                                                                                                                                                                                                                                                                                                                                                                                                                                                                                                                                                                                                                                                                                                                                                                                                                                                                                                                                                                                                                                                                                                                                                                                                                                                                                                                                                                                                                                                                                                                                          | 0.35  | 1.53                      | 4.01  |
| 104         | Muban Settakit 2        | MSK2        | 9.89  | 14.04  | 2.15                                | 2.70  | 3.34                                                                                                           | 1.46   | 4.83                                                                                                                                                                                                                                                                                                                                                                                                                                                                                                                                                                                                                                                                                                | 2.29                                                                                                                                                                                                                                                                                                                                                                                                                                                                                                                                                                                                                                                                                                                                                                                                                                                                                                                                                                                                                                                                                                                                                                                                                                                                                                                                                                                                                                                                                                                                                                                                                                                                                                                                                                                                                                                                                                                                                                                                                                                                                                                          | 0.53  | 2.29                      | 5.96  |
| 105         | Dao khanong 3           | DKN3        | 17.69 | 7.07   | 1.89                                | 1.13  | 0.73                                                                                                           | 1.16   | 1.48                                                                                                                                                                                                                                                                                                                                                                                                                                                                                                                                                                                                                                                                                                | 0.66                                                                                                                                                                                                                                                                                                                                                                                                                                                                                                                                                                                                                                                                                                                                                                                                                                                                                                                                                                                                                                                                                                                                                                                                                                                                                                                                                                                                                                                                                                                                                                                                                                                                                                                                                                                                                                                                                                                                                                                                                                                                                                                          | 0.16  | 0.30                      | 1.55  |
| 106         | Phys Pradacng 3         | PPG3        | 44.18 | 13.04  | 2.14                                | 2.29  | 2.95                                                                                                           | 2.11   | 3.75                                                                                                                                                                                                                                                                                                                                                                                                                                                                                                                                                                                                                                                                                                | 1.84                                                                                                                                                                                                                                                                                                                                                                                                                                                                                                                                                                                                                                                                                                                                                                                                                                                                                                                                                                                                                                                                                                                                                                                                                                                                                                                                                                                                                                                                                                                                                                                                                                                                                                                                                                                                                                                                                                                                                                                                                                                                                                                          | 0.41  | 2.02                      | 7.18  |
| 107         | Ekkachai 3              | EKC3        | 79.85 | 35.86  | 8.55                                | 6.39  | 6.93                                                                                                           | 5.98   | 8.46                                                                                                                                                                                                                                                                                                                                                                                                                                                                                                                                                                                                                                                                                                | 4.17                                                                                                                                                                                                                                                                                                                                                                                                                                                                                                                                                                                                                                                                                                                                                                                                                                                                                                                                                                                                                                                                                                                                                                                                                                                                                                                                                                                                                                                                                                                                                                                                                                                                                                                                                                                                                                                                                                                                                                                                                                                                                                                          | 0.94  | 3.04                      | 17.46 |
|             | Rat Burana 2            | RBN2        | 84.31 | 12.45  | 2.54                                | 3.27  | 3.25                                                                                                           | 1.84   | 4.87                                                                                                                                                                                                                                                                                                                                                                                                                                                                                                                                                                                                                                                                                                | 2.38                                                                                                                                                                                                                                                                                                                                                                                                                                                                                                                                                                                                                                                                                                                                                                                                                                                                                                                                                                                                                                                                                                                                                                                                                                                                                                                                                                                                                                                                                                                                                                                                                                                                                                                                                                                                                                                                                                                                                                                                                                                                                                                          | 0.54  | 0.84                      | 5.89  |
|             | Phahonyothin 4          | PYT4        | 8.82  | 229.54 | 37.43                               | 28.84 | 35.14                                                                                                          |        | · · · · · · · · · · · · · · · · · · ·                                                                                                                                                                                                                                                                                                                                                                                                                                                                                                                                                                                                                                                               |                                                                                                                                                                                                                                                                                                                                                                                                                                                                                                                                                                                                                                                                                                                                                                                                                                                                                                                                                                                                                                                                                                                                                                                                                                                                                                                                                                                                                                                                                                                                                                                                                                                                                                                                                                                                                                                                                                                                                                                                                                                                                                                               |       |                           |       |
|             | Inthemara 3             | ITM3        | 5.36  | 60.82  | 40.20                               |       |                                                                                                                | 17.42  | 34.30                                                                                                                                                                                                                                                                                                                                                                                                                                                                                                                                                                                                                                                                                               | 16.41                                                                                                                                                                                                                                                                                                                                                                                                                                                                                                                                                                                                                                                                                                                                                                                                                                                                                                                                                                                                                                                                                                                                                                                                                                                                                                                                                                                                                                                                                                                                                                                                                                                                                                                                                                                                                                                                                                                                                                                                                                                                                                                         | 3.74  | 7.92                      | 39.05 |
|             | Bang Khen 3             | BGN3        |       |        |                                     | 10.18 | 15.09                                                                                                          | 10.47  | 13.27                                                                                                                                                                                                                                                                                                                                                                                                                                                                                                                                                                                                                                                                                               | 6.27                                                                                                                                                                                                                                                                                                                                                                                                                                                                                                                                                                                                                                                                                                                                                                                                                                                                                                                                                                                                                                                                                                                                                                                                                                                                                                                                                                                                                                                                                                                                                                                                                                                                                                                                                                                                                                                                                                                                                                                                                                                                                                                          | 1.44  | 1.50                      | 15.95 |
|             | Lat Phrao 1-3           |             | 1.74  | 21.54  | 5.04                                | 28.56 | 8.61                                                                                                           | 4.52   | 7,17                                                                                                                                                                                                                                                                                                                                                                                                                                                                                                                                                                                                                                                                                                | 3.61                                                                                                                                                                                                                                                                                                                                                                                                                                                                                                                                                                                                                                                                                                                                                                                                                                                                                                                                                                                                                                                                                                                                                                                                                                                                                                                                                                                                                                                                                                                                                                                                                                                                                                                                                                                                                                                                                                                                                                                                                                                                                                                          | 0.82  | 1.58                      | 2.86  |
|             |                         | LTP1-3      | 2.39  | 18.70  | 8.01                                | 10.64 | 23.27                                                                                                          | 8.01   | 14.51                                                                                                                                                                                                                                                                                                                                                                                                                                                                                                                                                                                                                                                                                               | 7.17                                                                                                                                                                                                                                                                                                                                                                                                                                                                                                                                                                                                                                                                                                                                                                                                                                                                                                                                                                                                                                                                                                                                                                                                                                                                                                                                                                                                                                                                                                                                                                                                                                                                                                                                                                                                                                                                                                                                                                                                                                                                                                                          | 1.63  | 1.80                      | 2.55  |
|             | Lat Phrao 2-3           | LTP2-3      | 2.70  | 18.18  | 6.24                                | 6.94  | 8.76                                                                                                           | 18.24  | 6.06                                                                                                                                                                                                                                                                                                                                                                                                                                                                                                                                                                                                                                                                                                | 2.92                                                                                                                                                                                                                                                                                                                                                                                                                                                                                                                                                                                                                                                                                                                                                                                                                                                                                                                                                                                                                                                                                                                                                                                                                                                                                                                                                                                                                                                                                                                                                                                                                                                                                                                                                                                                                                                                                                                                                                                                                                                                                                                          | 0.66  | 0.75                      | 2.57  |
|             | Don Muang 3             | DNM3        | 5.72  | 71.99  | 12.25                               | 19.66 | 22.36                                                                                                          | 10.29  | 245.40                                                                                                                                                                                                                                                                                                                                                                                                                                                                                                                                                                                                                                                                                              | 122.85                                                                                                                                                                                                                                                                                                                                                                                                                                                                                                                                                                                                                                                                                                                                                                                                                                                                                                                                                                                                                                                                                                                                                                                                                                                                                                                                                                                                                                                                                                                                                                                                                                                                                                                                                                                                                                                                                                                                                                                                                                                                                                                        | 27.89 | 17.15                     | 18.95 |
|             | Thanyaburi 2            | TYB2        | 0.68  | 8.43   | 1.44                                | 2.32  | 2.63                                                                                                           | : 1.21 | 28.84                                                                                                                                                                                                                                                                                                                                                                                                                                                                                                                                                                                                                                                                                               | 14.40                                                                                                                                                                                                                                                                                                                                                                                                                                                                                                                                                                                                                                                                                                                                                                                                                                                                                                                                                                                                                                                                                                                                                                                                                                                                                                                                                                                                                                                                                                                                                                                                                                                                                                                                                                                                                                                                                                                                                                                                                                                                                                                         | 3.27  | 2.02                      | 2.24  |
|             | Rangsit 2               | RST2        | 0.39  | 4.95   | 0.84                                | 1.35  | 1.54                                                                                                           | 0.71   | 16.88                                                                                                                                                                                                                                                                                                                                                                                                                                                                                                                                                                                                                                                                                               | 8.43                                                                                                                                                                                                                                                                                                                                                                                                                                                                                                                                                                                                                                                                                                                                                                                                                                                                                                                                                                                                                                                                                                                                                                                                                                                                                                                                                                                                                                                                                                                                                                                                                                                                                                                                                                                                                                                                                                                                                                                                                                                                                                                          | 1.92  | 1.18                      | 1.30  |
| 117         | Nawa Nakhon 2           | NWN2        | 1.89  | 11.12  | 2.23                                | 3.82  | 2.44                                                                                                           | 1.34   | 19.07                                                                                                                                                                                                                                                                                                                                                                                                                                                                                                                                                                                                                                                                                               | 9.76                                                                                                                                                                                                                                                                                                                                                                                                                                                                                                                                                                                                                                                                                                                                                                                                                                                                                                                                                                                                                                                                                                                                                                                                                                                                                                                                                                                                                                                                                                                                                                                                                                                                                                                                                                                                                                                                                                                                                                                                                                                                                                                          | 2.22  | 36.14                     | 26.88 |
| 18          | Bang Su 3               | BGS3        | -6.34 | 44.30  | 9.18                                | 9.45  | 12.20                                                                                                          | 5.76   | 9.93                                                                                                                                                                                                                                                                                                                                                                                                                                                                                                                                                                                                                                                                                                | 4.83                                                                                                                                                                                                                                                                                                                                                                                                                                                                                                                                                                                                                                                                                                                                                                                                                                                                                                                                                                                                                                                                                                                                                                                                                                                                                                                                                                                                                                                                                                                                                                                                                                                                                                                                                                                                                                                                                                                                                                                                                                                                                                                          | 1.08  | 43.85                     | 59.25 |
| 119         | Ngam Wong Wan 3         | NWW3        | 3.19  | 31.67  | 8.12                                | 12.26 | 9.75                                                                                                           | 5.77   | 12.35                                                                                                                                                                                                                                                                                                                                                                                                                                                                                                                                                                                                                                                                                               | 6.03                                                                                                                                                                                                                                                                                                                                                                                                                                                                                                                                                                                                                                                                                                                                                                                                                                                                                                                                                                                                                                                                                                                                                                                                                                                                                                                                                                                                                                                                                                                                                                                                                                                                                                                                                                                                                                                                                                                                                                                                                                                                                                                          | 1.37  | 1.89                      | 24.34 |
|             |                         | NTB3        | 2.59  | 11.89  | 4.62                                | 8.24  | 6.41                                                                                                           | 3.53   | 16.55                                                                                                                                                                                                                                                                                                                                                                                                                                                                                                                                                                                                                                                                                               | 7.72                                                                                                                                                                                                                                                                                                                                                                                                                                                                                                                                                                                                                                                                                                                                                                                                                                                                                                                                                                                                                                                                                                                                                                                                                                                                                                                                                                                                                                                                                                                                                                                                                                                                                                                                                                                                                                                                                                                                                                                                                                                                                                                          |       |                           |       |
|             |                         | LKS3        | 3.99  | 71.84  | 7.40                                | 14.72 |                                                                                                                |        |                                                                                                                                                                                                                                                                                                                                                                                                                                                                                                                                                                                                                                                                                                     |                                                                                                                                                                                                                                                                                                                                                                                                                                                                                                                                                                                                                                                                                                                                                                                                                                                                                                                                                                                                                                                                                                                                                                                                                                                                                                                                                                                                                                                                                                                                                                                                                                                                                                                                                                                                                                                                                                                                                                                                                                                                                                                               | 5.22  | 3.77                      | 37.74 |
|             |                         | RIT3        | 4.59  | 37.95  | 8.67                                |       | 10.21                                                                                                          | 6.52   | 46.64                                                                                                                                                                                                                                                                                                                                                                                                                                                                                                                                                                                                                                                                                               | 23.49                                                                                                                                                                                                                                                                                                                                                                                                                                                                                                                                                                                                                                                                                                                                                                                                                                                                                                                                                                                                                                                                                                                                                                                                                                                                                                                                                                                                                                                                                                                                                                                                                                                                                                                                                                                                                                                                                                                                                                                                                                                                                                                         | 5.32  | 11.89                     | 4.17  |
|             | Pak Kret 2              | PKK2        |       |        |                                     | 12.62 | 13.75                                                                                                          | 13.57  | 21.19                                                                                                                                                                                                                                                                                                                                                                                                                                                                                                                                                                                                                                                                                               | 10.30                                                                                                                                                                                                                                                                                                                                                                                                                                                                                                                                                                                                                                                                                                                                                                                                                                                                                                                                                                                                                                                                                                                                                                                                                                                                                                                                                                                                                                                                                                                                                                                                                                                                                                                                                                                                                                                                                                                                                                                                                                                                                                                         | 2.33  | 1.68                      | 11.43 |
|             |                         |             | 4.48  | 16.44  | 4.41                                | 6.85  | 3.93                                                                                                           | 5.10   | 10.42                                                                                                                                                                                                                                                                                                                                                                                                                                                                                                                                                                                                                                                                                               | 4.83                                                                                                                                                                                                                                                                                                                                                                                                                                                                                                                                                                                                                                                                                                                                                                                                                                                                                                                                                                                                                                                                                                                                                                                                                                                                                                                                                                                                                                                                                                                                                                                                                                                                                                                                                                                                                                                                                                                                                                                                                                                                                                                          | 1.09  | 3.61                      | 12.19 |
|             |                         | PTT2        | 2.75  | 10.09  | 2.71                                | 4.22  | 2.42                                                                                                           | 3.14   | 6.41                                                                                                                                                                                                                                                                                                                                                                                                                                                                                                                                                                                                                                                                                                | 2.94                                                                                                                                                                                                                                                                                                                                                                                                                                                                                                                                                                                                                                                                                                                                                                                                                                                                                                                                                                                                                                                                                                                                                                                                                                                                                                                                                                                                                                                                                                                                                                                                                                                                                                                                                                                                                                                                                                                                                                                                                                                                                                                          | 0.67  | 2.23                      | 7.51  |
|             |                         | BAN2        | 0.45  | 1.67   | 0.45                                | 0.70  | 0.40                                                                                                           | 0.52   | 1.06                                                                                                                                                                                                                                                                                                                                                                                                                                                                                                                                                                                                                                                                                                | 0.48                                                                                                                                                                                                                                                                                                                                                                                                                                                                                                                                                                                                                                                                                                                                                                                                                                                                                                                                                                                                                                                                                                                                                                                                                                                                                                                                                                                                                                                                                                                                                                                                                                                                                                                                                                                                                                                                                                                                                                                                                                                                                                                          | 0.11  | 0.37                      | 1.25  |
|             |                         | CWT2        | 3.23  | 37.65  | 7.79                                | 11.55 | 11.12                                                                                                          | 5.65   | 20.31                                                                                                                                                                                                                                                                                                                                                                                                                                                                                                                                                                                                                                                                                               | 9.95                                                                                                                                                                                                                                                                                                                                                                                                                                                                                                                                                                                                                                                                                                                                                                                                                                                                                                                                                                                                                                                                                                                                                                                                                                                                                                                                                                                                                                                                                                                                                                                                                                                                                                                                                                                                                                                                                                                                                                                                                                                                                                                          | 2.25  | 2.34                      | 17.26 |
|             | Lak Si TC               | LSTC        | 0.00  | 0.00   | 0.00                                | 92.29 | 99.07                                                                                                          | 183.25 | 585.68                                                                                                                                                                                                                                                                                                                                                                                                                                                                                                                                                                                                                                                                                              | 308:12                                                                                                                                                                                                                                                                                                                                                                                                                                                                                                                                                                                                                                                                                                                                                                                                                                                                                                                                                                                                                                                                                                                                                                                                                                                                                                                                                                                                                                                                                                                                                                                                                                                                                                                                                                                                                                                                                                                                                                                                                                                                                                                        | 67.39 | 37.68                     | 73.61 |
| 28 J        |                         | PNIC        | 0.00  | 516.74 | 89.82                               | 0.00  | 15.71                                                                                                          | 14.30  | 0.00                                                                                                                                                                                                                                                                                                                                                                                                                                                                                                                                                                                                                                                                                                | 0.00                                                                                                                                                                                                                                                                                                                                                                                                                                                                                                                                                                                                                                                                                                                                                                                                                                                                                                                                                                                                                                                                                                                                                                                                                                                                                                                                                                                                                                                                                                                                                                                                                                                                                                                                                                                                                                                                                                                                                                                                                                                                                                                          | 0.00  | 0.00                      | 8.49  |
|             |                         | LYTC        | 83.02 | 0.00   | 0.00                                | 0.00  | 0.00                                                                                                           | 0.00   | 0.00                                                                                                                                                                                                                                                                                                                                                                                                                                                                                                                                                                                                                                                                                                | 0.00                                                                                                                                                                                                                                                                                                                                                                                                                                                                                                                                                                                                                                                                                                                                                                                                                                                                                                                                                                                                                                                                                                                                                                                                                                                                                                                                                                                                                                                                                                                                                                                                                                                                                                                                                                                                                                                                                                                                                                                                                                                                                                                          | 0.00  | 0.00                      | 0.00  |
|             |                         | LSIT        | 0.00  | 0.00   | 0.00                                | 6.19  | 7.47                                                                                                           | 4.61   | 40.10                                                                                                                                                                                                                                                                                                                                                                                                                                                                                                                                                                                                                                                                                               | 21.04                                                                                                                                                                                                                                                                                                                                                                                                                                                                                                                                                                                                                                                                                                                                                                                                                                                                                                                                                                                                                                                                                                                                                                                                                                                                                                                                                                                                                                                                                                                                                                                                                                                                                                                                                                                                                                                                                                                                                                                                                                                                                                                         | 4.60  | 42.52                     | 13.36 |
|             | hra Khanong Internation |             | 0.00  | 42.67  | 6.12                                | 0.00  | 0.85                                                                                                           | 0.14   |                                                                                                                                                                                                                                                                                                                                                                                                                                                                                                                                                                                                                                                                                                     |                                                                                                                                                                                                                                                                                                                                                                                                                                                                                                                                                                                                                                                                                                                                                                                                                                                                                                                                                                                                                                                                                                                                                                                                                                                                                                                                                                                                                                                                                                                                                                                                                                                                                                                                                                                                                                                                                                                                                                                                                                                                                                                               |       |                           |       |
|             |                         | LYIT        | 6.00  | 0.00   |                                     | _     |                                                                                                                |        | 0.00                                                                                                                                                                                                                                                                                                                                                                                                                                                                                                                                                                                                                                                                                                | 0.00                                                                                                                                                                                                                                                                                                                                                                                                                                                                                                                                                                                                                                                                                                                                                                                                                                                                                                                                                                                                                                                                                                                                                                                                                                                                                                                                                                                                                                                                                                                                                                                                                                                                                                                                                                                                                                                                                                                                                                                                                                                                                                                          | 0.00  | 0.00                      | 0.66  |
| 3211        |                         |             | 0.00  | 0.001  | 0.00                                | 0.00  | 0.00                                                                                                           | 0.00   | 0.00                                                                                                                                                                                                                                                                                                                                                                                                                                                                                                                                                                                                                                                                                                | 0.00                                                                                                                                                                                                                                                                                                                                                                                                                                                                                                                                                                                                                                                                                                                                                                                                                                                                                                                                                                                                                                                                                                                                                                                                                                                                                                                                                                                                                                                                                                                                                                                                                                                                                                                                                                                                                                                                                                                                                                                                                                                                                                                          | 0.00] | 0.00                      | 0.00  |
| <u>32 [</u> | at ra incrnational      | - · · · · · |       |        |                                     |       |                                                                                                                |        |                                                                                                                                                                                                                                                                                                                                                                                                                                                                                                                                                                                                                                                                                                     | <u></u>                                                                                                                                                                                                                                                                                                                                                                                                                                                                                                                                                                                                                                                                                                                                                                                                                                                                                                                                                                                                                                                                                                                                                                                                                                                                                                                                                                                                                                                                                                                                                                                                                                                                                                                                                                                                                                                                                                                                                                                                                                                                                                                       |       | <u> </u>                  | 0.00  |