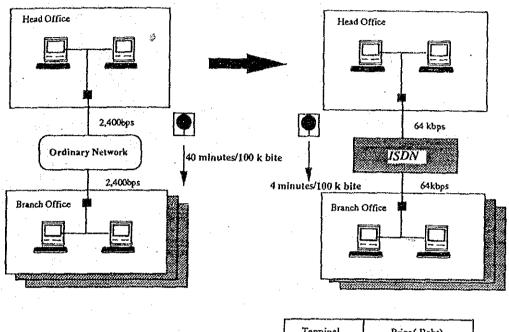

|             |
|                              | No. of lines |              |               |              |                |             |



Prior to using this system, a national conference was held monthly at the head office. However, these meetings were time consuming and quite expensive.,



Annex 11 - 20

#### Diagram - 10

This company provides software development and the maintenance by employing many system engineers nationwide. Prior to using this system, the large volume of data necessary for designing the software was sent to the head office at speed of 1,200 bit/sec. But, there were some problems in relation to the reliability and the speed.

By using this system, the correspondence time for the data is reduced considerably from 40 minutes per 100 k bite to 4 minutes.



| Tenninal   | Price( Baht)  |
|------------|---------------|
| PC adopter | 60,000200,000 |

#### **Ouestion 18**

Note: In addition to the tenninal price, the line fee is also required

| Do you have a interest? | ny Year      | (3) 1992-1996 | (4) 1997-2001 | (5) 2002-2006 | (6) after 2006 | (7) Unknown |
|-------------------------|--------------|---------------|---------------|---------------|----------------|-------------|
| (1) Yes (2) ]           | Destination  | ВКК~          |               |               |                |             |
|                         | No. of lines |               |               |               |                |             |

#### Diagram - 11

Prior to using this system, it was necessary to use a remote batch process to edit collected data from