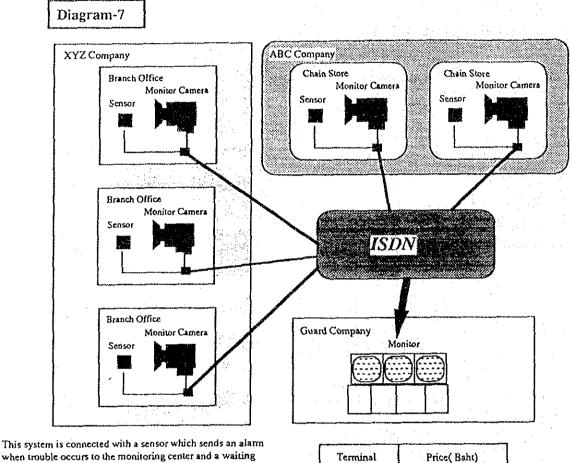

*

Note: In addition to the terminal price, the line fee is also required

190,000~ 500,000

Does your company have any interest regarding this service or will your company introduce this service? If so, please circle on the number and fill in the destination in the appropriate boxes.

| Do you have any<br>interest? | Year         | (3) 1992~1996 | (4) 1997~2001 | (5) 20022006 | (6) after 2006 | (7) Unknown |
|------------------------------|--------------|---------------|---------------|--------------|----------------|-------------|
| (1) Yes (2) No               | Destination  | ВКК-          |               |              |                |             |
|                              | No. of lines |               | ······        |              |                |             |

G4 FAX



when trouble occurs to the monitoring center and a waiting security attendant.

By using this system, reliability is improved facilitating the security guards response.

Note: In addition to the terminal price, the line fee is also required

80,000

430,000

Monitor camera

Monitor center

#### **Ouestion 15**

| Do you have any interest? | Year        | (3) 1992-1996 | (4) 19972001 | (5) 2002~2006 | (6) after 2006 | (7) Unknown                                    |  |
|---------------------------|-------------|---------------|--------------|---------------|----------------|------------------------------------------------|--|
|                           |             | ВКК~          |              | ;             |                |                                                |  |
| (1)