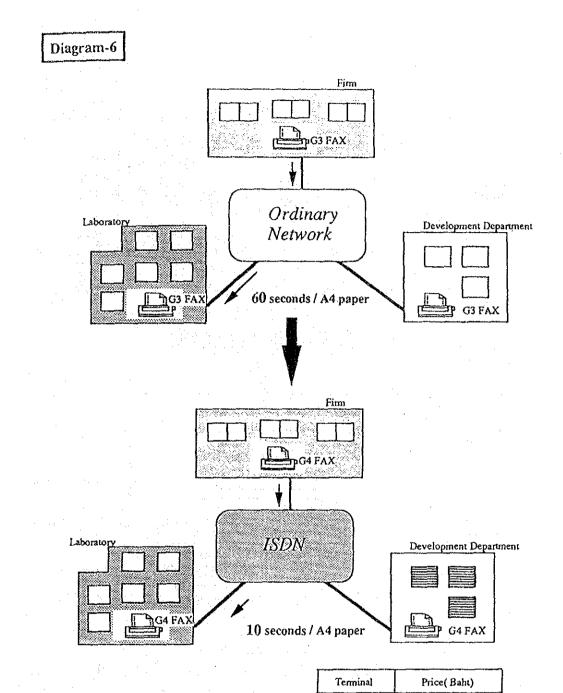

n |             |  |
|------------------------------|--------------|--------------|---------------|---------------------------------------|------------------------------------------|-------------|--|
| Do you have any<br>interest? | Year         | (3) 19921996 | (4) 1997–2001 | (5) 2002~2006                         | (6) after 2006                           | (7) Unknown |  |
| (1) Yes (2) No               | Destination  | ВКК-         |               |                                       |                                          |             |  |
| ∣ ∦                          | No. of lines |              |               |                                       |                                          |             |  |

## 11 - 1 Questionnaire for Telecommunication Services 17/26



#### **Ouestion 14**

Note: In addition to the terminal price, the line fee is also required

190,000~ 500,000

Does your company have any interest regarding this service or will your company introduce this service? If so, please circle on the number and fill in the destination in the appropriate boxes.

| Do you have any<br>interest? | Year         | (3) 1992~1996 | (4) 1997~2001 | (5) 20022006 | (6) after 2006 | (7) Unknown |
|------------------------------|--------------|---------------|---------------|--------------|----------------|-------------|
| (1) Yes (2) No               | Destination  | ВКК-          |               |              |                |             |
|                              | No. of lines |               | ······        |              |                |