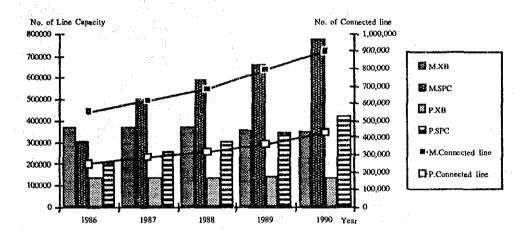

|              | Figure List                                                       | •  |
|--------------|-------------------------------------------------------------------|----|
| Figure 1.3   | The Study Area                                                    | 5  |
| Eigene 2.2   | Future Development Direction in the BMR                           | 7  |
| Figure 2.2   | Future Development Direction in the Bivity                        |    |
| Figure 3.1   | Evolution of Network Digitization toward ISDN                     | 9  |
| Figure 4.1-1 | The Number of Main Telephones                                     | 10 |
| Figure 4.1-2 | The Number of Public Telephones                                   | 10 |
| Figure 5.1   | Network Hierarchy                                                 | 14 |
| Figure 6.3-1 | Number of Primary Cable Pairs in May 1991                         | 17 |
| Figure 6.3-2 | Number of Repairs and Percentage of Faults per Line Connected per |    |
|              | Month in the BMA                                                  | 17 |
| Figure 6.3-3 | Number of Repairs and Percentage of Faults per Line Connected per | ٠  |
|              | Month in the Provincial Area                                      | 18 |
| Figure 6.3-4 | Number of Public Telephones and Repairs on Telephone Sets in the  |    |
| . *          | Whole Kingdom                                                     | 18 |
| Figure 6.4   | Development of Line Capacity and Connected Line                   | 19 |
| Figure 6.5   | Layout of Long-distance Digital Transmission Systems after the    |    |
|              | Fifth and                                                         | 20 |
| Figure 7.1-1 | Organization Structure (Bureau / Office) of TOT                   | 23 |
| Figure 7.1-2 | Organization Structure of Bureau of Operations                    | 24 |
| Figure 7.2-1 | Staffing in Bangkok Metropolitan Area as of May, 1991             | 28 |
| Figure 7.2-2 | Staffing in Provincial Areas as of May, 1991                      | 28 |
| Figure 7.2-3 | Staffing in Headquarters as of May, 1991                          | 28 |
| Figure 7.3   | Trainees, Training Weeks and Weeks per Trainee                    | 30 |
| Figure 8.1   | Telephone Subscription Forecasting Procedure                      | 34 |
| Figure 8.2-1 | Trends of Other Telecommunications Service Demands in the Whole   |    |
|              | Kingdom (existing *1)                                             | 35 |
| Figure 8.2-2 | Trends of New Telecommunication Service demands                   |    |
|              | (not-existing *2)                                                 | 35 |
| Figure 9.2   | Strategies and Targets                                            | 44 |
| Figure 9.3   | Strategic Target areas of the BMA                                 | 45 |