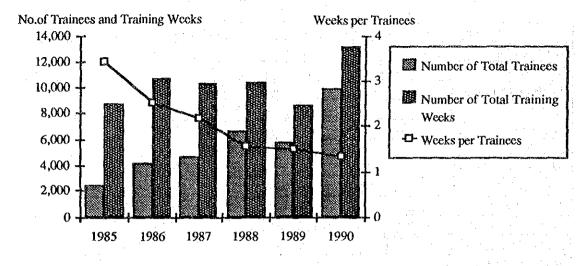

|              | Figure List                                                       | •  |
|--------------|-------------------------------------------------------------------|----|
| Figure 1.3   | The Study Area                                                    | 5  |
| Eigene 2.2   | Future Development Direction in the BMR                           | 7  |
| Figure 2.2   | Future Development Direction in the Bivity                        |    |
| Figure 3.1   | Evolution of Network Digitization toward ISDN                     | 9  |
| Figure 4.1-1 | The Number of Main Telephones                                     | 10 |
| Figure 4.1-2 | The Number of Public Telephones                                   | 10 |
| Figure 5.1   | Network Hierarchy                                                 | 14 |
| Figure 6.3-1 | Number of Primary Cable Pairs in May 1991                         | 17 |
| Figure 6.3-2 | Number of Repairs and Percentage of Faults per Line Connected per |    |
|              | Month in the BMA                                                  | 17 |
| Figure 6.3-3 | Number of Repairs and Percentage of Faults per Line Connected per | ٠  |
|              | Month in the Provincial Area                                      | 18 |
| Figure 6.3-4 | Number of Public Telephones and Repairs on Telephone Sets in the  |    |
| . *          | Whole Kingdom                                                     | 18 |
| Figure 6.4   | Development of Line Capacity and Connected Line                   | 19 |
| Figure 6.5   | Layout of Long-distance Digital Transmission Systems after the    |    |
|              | Fifth and                                                         | 20 |
| Figure 7.1-1 | Organization Structure (Bureau / Office) of TOT                   | 23 |
| Figure 7.1-2 | Organization Structure of Bureau of Operations                    | 24 |
| Figure 7.2-1 | Staffing in Bangkok Metropolitan Area as of May, 1991             | 28 |
| Figure 7.2-2 | Staffing in Provincial Areas as of May, 1991                      | 28 |
| Figure 7.2-3 | Staffing in Headquarters as of May, 1991                          | 28 |
| Figure 7.3   | Trainees, Training Weeks and Weeks per Trainee                    | 30 |
| Figure 8.1   | Telephone Subscription Forecasting Procedure                      | 34 |
| Figure 8.2-1 | Trends of Other Telecommunications Service Demands in the Whole   |    |
|              | Kingdom (existing *1)                                             | 35 |
| Figure 8.2-2 | Trends of New Telecommunication Service demands                   |    |
|              | (not-existing *2)                                                 | 35 |
| Figure 9.2   | Strategies and Targets                                            | 44 |
| Figure 9.3   | Strategic Target areas of the BMA                                 | 45 |