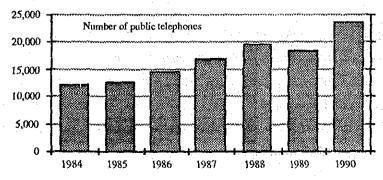

|              | Figure List                                                       | •  |
|--------------|-------------------------------------------------------------------|----|
| Figure 1.3   | The Study Area                                                    | 5  |
| Eigene 2.2   | Future Development Direction in the BMR                           | 7  |
| Figure 2.2   | Future Development Direction in the Bivity                        |    |
| Figure 3.1   | Evolution of Network Digitization toward ISDN                     | 9  |
| Figure 4.1-1 | The Number of Main Telephones                                     | 10 |
| Figure 4.1-2 | The Number of Public Telephones                                   | 10 |
| Figure 5.1   | Network Hierarchy                                                 | 14 |
| Figure 6.3-1 | Number of Primary Cable Pairs in May 1991                         | 17 |
| Figure 6.3-2 | Number of Repairs and Percentage of Faults per Line Connected per |    |
|              | Month in the BMA                                                  | 17 |
| Figure 6.3-3 | Number of Repairs and Percentage of Faults per Line Connected per | ٠  |
|              | Month in the Provincial Area                                      | 18 |
| Figure 6.3-4 | Number of Public Telephones and Repairs on Telephone Sets in the  |    |
| . *          | Whole Kingdom                                                     | 18 |
| Figure 6.4   | Development of Line Capacity and Connected Line                   | 19 |
| Figure 6.5   | Layout of Long-distance Digital Transmission Systems after the    |    |
|              | Fifth and                                                         | 20 |
| Figure 7.1-1 | Organization Structure (Bureau / Office) of TOT                   | 23 |
| Figure 7.1-2 | Organization Structure of Bureau of Operations                    | 24 |
| Figure 7.2-1 | Staffing in Bangkok Metropolitan Area as of May, 1991             | 28 |
| Figure 7.2-2 | Staffing in Provincial Areas as of May, 1991                      | 28 |
| Figure 7.2-3 | Staffing in Headquarters as of May, 1991                          | 28 |
| Figure 7.3   | Trainees, Training Weeks and Weeks per Trainee                    | 30 |
| Figure 8.1   | Telephone Subscription Forecasting Procedure                      | 34 |
| Figure 8.2-1 | Trends of Other Telecommunications Service Demands in the Whole   |    |
|              | Kingdom (existing *1)                                             | 35 |
| Figure 8.2-2 | Trends of New Telecommunication Service demands                   |    |
|              | (not-existing *2)                                                 | 35 |
| Figure 9.2   | Strategies and Targets                                            | 44 |
| Figure 9.3   | Strategic Target areas of the BMA                                 | 45 |