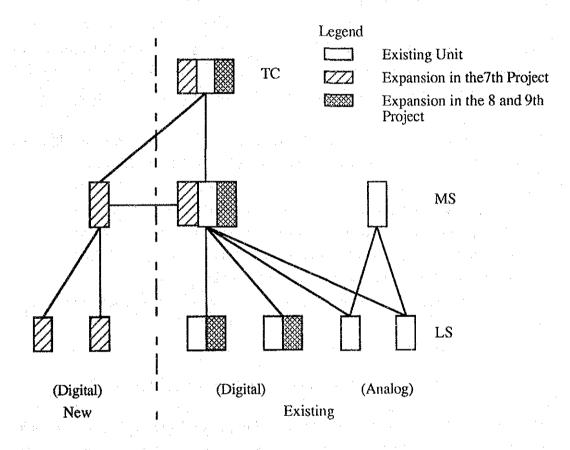

|              | Figure List                                                       | •  |
|--------------|-------------------------------------------------------------------|----|
| Figure 1.3   | The Study Area                                                    | 5  |
| Eigene 2.2   | Future Development Direction in the BMR                           | 7  |
| Figure 2.2   | Future Development Direction in the Bivity                        |    |
| Figure 3.1   | Evolution of Network Digitization toward ISDN                     | 9  |
| Figure 4.1-1 | The Number of Main Telephones                                     | 10 |
| Figure 4.1-2 | The Number of Public Telephones                                   | 10 |
| Figure 5.1   | Network Hierarchy                                                 | 14 |
| Figure 6.3-1 | Number of Primary Cable Pairs in May 1991                         | 17 |
| Figure 6.3-2 | Number of Repairs and Percentage of Faults per Line Connected per |    |
|              | Month in the BMA                                                  | 17 |
| Figure 6.3-3 | Number of Repairs and Percentage of Faults per Line Connected per | ٠  |
|              | Month in the Provincial Area                                      | 18 |
| Figure 6.3-4 | Number of Public Telephones and Repairs on Telephone Sets in the  |    |
| . *          | Whole Kingdom                                                     | 18 |
| Figure 6.4   | Development of Line Capacity and Connected Line                   | 19 |
| Figure 6.5   | Layout of Long-distance Digital Transmission Systems after the    |    |
|              | Fifth and                                                         | 20 |
| Figure 7.1-1 | Organization Structure (Bureau / Office) of TOT                   | 23 |
| Figure 7.1-2 | Organization Structure of Bureau of Operations                    | 24 |
| Figure 7.2-1 | Staffing in Bangkok Metropolitan Area as of May, 1991             | 28 |
| Figure 7.2-2 | Staffing in Provincial Areas as of May, 1991                      | 28 |
| Figure 7.2-3 | Staffing in Headquarters as of May, 1991                          | 28 |
| Figure 7.3   | Trainees, Training Weeks and Weeks per Trainee                    | 30 |
| Figure 8.1   | Telephone Subscription Forecasting Procedure                      | 34 |
| Figure 8.2-1 | Trends of Other Telecommunications Service Demands in the Whole   |    |
|              | Kingdom (existing *1)                                             | 35 |
| Figure 8.2-2 | Trends of New Telecommunication Service demands                   |    |
|              | (not-existing *2)                                                 | 35 |
| Figure 9.2   | Strategies and Targets                                            | 44 |
| Figure 9.3   | Strategic Target areas of the BMA                                 | 45 |