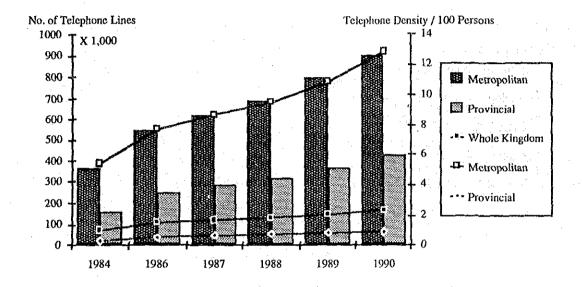

|              | Figure List                                                       | •  |
|--------------|-------------------------------------------------------------------|----|
| Figure 1.3   | The Study Area                                                    | 5  |
| Eigene 2.2   | Future Development Direction in the BMR                           | 7  |
| Figure 2.2   | Future Development Direction in the Bivity                        |    |
| Figure 3.1   | Evolution of Network Digitization toward ISDN                     | 9  |
| Figure 4.1-1 | The Number of Main Telephones                                     | 10 |
| Figure 4.1-2 | The Number of Public Telephones                                   | 10 |
| Figure 5.1   | Network Hierarchy                                                 | 14 |
| Figure 6.3-1 | Number of Primary Cable Pairs in May 1991                         | 17 |
| Figure 6.3-2 | Number of Repairs and Percentage of Faults per Line Connected per |    |
|              | Month in the BMA                                                  | 17 |
| Figure 6.3-3 | Number of Repairs and Percentage of Faults per Line Connected per | ٠  |
|              | Month in the Provincial Area                                      | 18 |
| Figure 6.3-4 | Number of Public Telephones and Repairs on Telephone Sets in the  |    |
| . *          | Whole Kingdom                                                     | 18 |
| Figure 6.4   | Development of Line Capacity and Connected Line                   | 19 |
| Figure 6.5   | Layout of Long-distance Digital Transmission Systems after the    |    |
|              | Fifth and                                                         | 20 |
| Figure 7.1-1 | Organization Structure (Bureau / Office) of TOT                   | 23 |
| Figure 7.1-2 | Organization Structure of Bureau of Operations                    | 24 |
| Figure 7.2-1 | Staffing in Bangkok Metropolitan Area as of May, 1991             | 28 |
| Figure 7.2-2 | Staffing in Provincial Areas as of May, 1991                      | 28 |
| Figure 7.2-3 | Staffing in Headquarters as of May, 1991                          | 28 |
| Figure 7.3   | Trainees, Training Weeks and Weeks per Trainee                    | 30 |
| Figure 8.1   | Telephone Subscription Forecasting Procedure                      | 34 |
| Figure 8.2-1 | Trends of Other Telecommunications Service Demands in the Whole   |    |
|              | Kingdom (existing *1)                                             | 35 |
| Figure 8.2-2 | Trends of New Telecommunication Service demands                   |    |
|              | (not-existing *2)                                                 | 35 |
| Figure 9.2   | Strategies and Targets                                            | 44 |
| Figure 9.3   | Strategic Target areas of the BMA                                 | 45 |