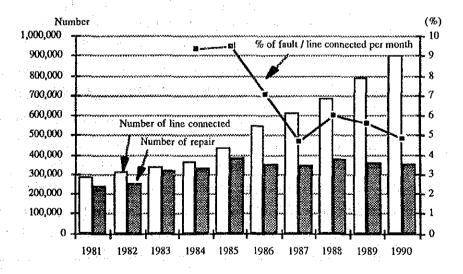

|              | Figure List                                                       | •  |
|--------------|-------------------------------------------------------------------|----|
| Figure 1.3   | The Study Area                                                    | 5  |
| Eigene 2.2   | Future Development Direction in the BMR                           | 7  |
| Figure 2.2   | Future Development Direction in the Bivity                        |    |
| Figure 3.1   | Evolution of Network Digitization toward ISDN                     | 9  |
| Figure 4.1-1 | The Number of Main Telephones                                     | 10 |
| Figure 4.1-2 | The Number of Public Telephones                                   | 10 |
| Figure 5.1   | Network Hierarchy                                                 | 14 |
| Figure 6.3-1 | Number of Primary Cable Pairs in May 1991                         | 17 |
| Figure 6.3-2 | Number of Repairs and Percentage of Faults per Line Connected per |    |
|              | Month in the BMA                                                  | 17 |
| Figure 6.3-3 | Number of Repairs and Percentage of Faults per Line Connected per | ٠  |
|              | Month in the Provincial Area                                      | 18 |
| Figure 6.3-4 | Number of Public Telephones and Repairs on Telephone Sets in the  |    |
| . *          | Whole Kingdom                                                     | 18 |
| Figure 6.4   | Development of Line Capacity and Connected Line                   | 19 |
| Figure 6.5   | Layout of Long-distance Digital Transmission Systems after the    |    |
|              | Fifth and                                                         | 20 |
| Figure 7.1-1 | Organization Structure (Bureau / Office) of TOT                   | 23 |
| Figure 7.1-2 | Organization Structure of Bureau of Operations                    | 24 |
| Figure 7.2-1 | Staffing in Bangkok Metropolitan Area as of May, 1991             | 28 |
| Figure 7.2-2 | Staffing in Provincial Areas as of May, 1991                      | 28 |
| Figure 7.2-3 | Staffing in Headquarters as of May, 1991                          | 28 |
| Figure 7.3   | Trainees, Training Weeks and Weeks per Trainee                    | 30 |
| Figure 8.1   | Telephone Subscription Forecasting Procedure                      | 34 |
| Figure 8.2-1 | Trends of Other Telecommunications Service Demands in the Whole   |    |
|              | Kingdom (existing *1)                                             | 35 |
| Figure 8.2-2 | Trends of New Telecommunication Service demands                   |    |
|              | (not-existing *2)                                                 | 35 |
| Figure 9.2   | Strategies and Targets                                            | 44 |
| Figure 9.3   | Strategic Target areas of the BMA                                 | 45 |