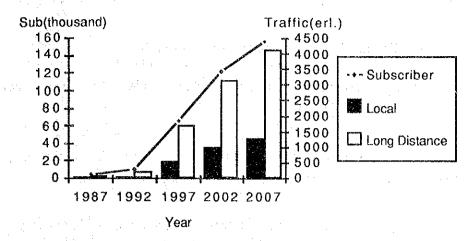

|              | Figure List                                                       | •  |
|--------------|-------------------------------------------------------------------|----|
| Figure 1.3   | The Study Area                                                    | 5  |
| Eigene 2.2   | Future Development Direction in the BMR                           | 7  |
| Figure 2.2   | Future Development Direction in the Bivity                        |    |
| Figure 3.1   | Evolution of Network Digitization toward ISDN                     | 9  |
| Figure 4.1-1 | The Number of Main Telephones                                     | 10 |
| Figure 4.1-2 | The Number of Public Telephones                                   | 10 |
| Figure 5.1   | Network Hierarchy                                                 | 14 |
| Figure 6.3-1 | Number of Primary Cable Pairs in May 1991                         | 17 |
| Figure 6.3-2 | Number of Repairs and Percentage of Faults per Line Connected per |    |
|              | Month in the BMA                                                  | 17 |
| Figure 6.3-3 | Number of Repairs and Percentage of Faults per Line Connected per | ٠  |
|              | Month in the Provincial Area                                      | 18 |
| Figure 6.3-4 | Number of Public Telephones and Repairs on Telephone Sets in the  |    |
| . *          | Whole Kingdom                                                     | 18 |
| Figure 6.4   | Development of Line Capacity and Connected Line                   | 19 |
| Figure 6.5   | Layout of Long-distance Digital Transmission Systems after the    |    |
|              | Fifth and                                                         | 20 |
| Figure 7.1-1 | Organization Structure (Bureau / Office) of TOT                   | 23 |
| Figure 7.1-2 | Organization Structure of Bureau of Operations                    | 24 |
| Figure 7.2-1 | Staffing in Bangkok Metropolitan Area as of May, 1991             | 28 |
| Figure 7.2-2 | Staffing in Provincial Areas as of May, 1991                      | 28 |
| Figure 7.2-3 | Staffing in Headquarters as of May, 1991                          | 28 |
| Figure 7.3   | Trainees, Training Weeks and Weeks per Trainee                    | 30 |
| Figure 8.1   | Telephone Subscription Forecasting Procedure                      | 34 |
| Figure 8.2-1 | Trends of Other Telecommunications Service Demands in the Whole   |    |
|              | Kingdom (existing *1)                                             | 35 |
| Figure 8.2-2 | Trends of New Telecommunication Service demands                   |    |
|              | (not-existing *2)                                                 | 35 |
| Figure 9.2   | Strategies and Targets                                            | 44 |
| Figure 9.3   | Strategic Target areas of the BMA                                 | 45 |