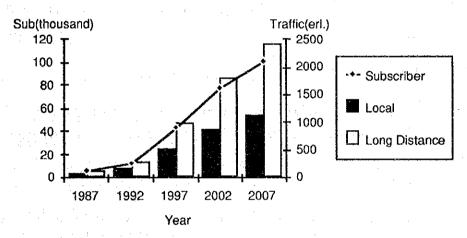

|              | Figure List                                                       | •  |
|--------------|-------------------------------------------------------------------|----|
| Figure 1.3   | The Study Area                                                    | 5  |
| Eigene 2.2   | Future Development Direction in the BMR                           | 7  |
| Figure 2.2   | Future Development Direction in the Bivity                        |    |
| Figure 3.1   | Evolution of Network Digitization toward ISDN                     | 9  |
| Figure 4.1-1 | The Number of Main Telephones                                     | 10 |
| Figure 4.1-2 | The Number of Public Telephones                                   | 10 |
| Figure 5.1   | Network Hierarchy                                                 | 14 |
| Figure 6.3-1 | Number of Primary Cable Pairs in May 1991                         | 17 |
| Figure 6.3-2 | Number of Repairs and Percentage of Faults per Line Connected per |    |
|              | Month in the BMA                                                  | 17 |
| Figure 6.3-3 | Number of Repairs and Percentage of Faults per Line Connected per | ٠  |
|              | Month in the Provincial Area                                      | 18 |
| Figure 6.3-4 | Number of Public Telephones and Repairs on Telephone Sets in the  |    |
| . *          | Whole Kingdom                                                     | 18 |
| Figure 6.4   | Development of Line Capacity and Connected Line                   | 19 |
| Figure 6.5   | Layout of Long-distance Digital Transmission Systems after the    |    |
|              | Fifth and                                                         | 20 |
| Figure 7.1-1 | Organization Structure (Bureau / Office) of TOT                   | 23 |
| Figure 7.1-2 | Organization Structure of Bureau of Operations                    | 24 |
| Figure 7.2-1 | Staffing in Bangkok Metropolitan Area as of May, 1991             | 28 |
| Figure 7.2-2 | Staffing in Provincial Areas as of May, 1991                      | 28 |
| Figure 7.2-3 | Staffing in Headquarters as of May, 1991                          | 28 |
| Figure 7.3   | Trainees, Training Weeks and Weeks per Trainee                    | 30 |
| Figure 8.1   | Telephone Subscription Forecasting Procedure                      | 34 |
| Figure 8.2-1 | Trends of Other Telecommunications Service Demands in the Whole   |    |
|              | Kingdom (existing *1)                                             | 35 |
| Figure 8.2-2 | Trends of New Telecommunication Service demands                   |    |
|              | (not-existing *2)                                                 | 35 |
| Figure 9.2   | Strategies and Targets                                            | 44 |
| Figure 9.3   | Strategic Target areas of the BMA                                 | 45 |