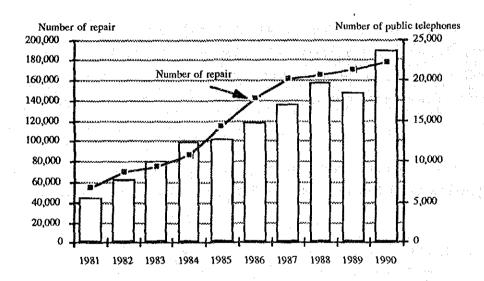

|              | Figure List                                                       | •  |
|--------------|-------------------------------------------------------------------|----|
| Figure 1.3   | The Study Area                                                    | 5  |
| Eigene 2.2   | Future Development Direction in the BMR                           | 7  |
| Figure 2.2   | Future Development Direction in the Bivity                        |    |
| Figure 3.1   | Evolution of Network Digitization toward ISDN                     | 9  |
| Figure 4.1-1 | The Number of Main Telephones                                     | 10 |
| Figure 4.1-2 | The Number of Public Telephones                                   | 10 |
| Figure 5.1   | Network Hierarchy                                                 | 14 |
| Figure 6.3-1 | Number of Primary Cable Pairs in May 1991                         | 17 |
| Figure 6.3-2 | Number of Repairs and Percentage of Faults per Line Connected per |    |
|              | Month in the BMA                                                  | 17 |
| Figure 6.3-3 | Number of Repairs and Percentage of Faults per Line Connected per | ٠  |
|              | Month in the Provincial Area                                      | 18 |
| Figure 6.3-4 | Number of Public Telephones and Repairs on Telephone Sets in the  |    |
| . *          | Whole Kingdom                                                     | 18 |
| Figure 6.4   | Development of Line Capacity and Connected Line                   | 19 |
| Figure 6.5   | Layout of Long-distance Digital Transmission Systems after the    |    |
|              | Fifth and                                                         | 20 |
| Figure 7.1-1 | Organization Structure (Bureau / Office) of TOT                   | 23 |
| Figure 7.1-2 | Organization Structure of Bureau of Operations                    | 24 |
| Figure 7.2-1 | Staffing in Bangkok Metropolitan Area as of May, 1991             | 28 |
| Figure 7.2-2 | Staffing in Provincial Areas as of May, 1991                      | 28 |
| Figure 7.2-3 | Staffing in Headquarters as of May, 1991                          | 28 |
| Figure 7.3   | Trainees, Training Weeks and Weeks per Trainee                    | 30 |
| Figure 8.1   | Telephone Subscription Forecasting Procedure                      | 34 |
| Figure 8.2-1 | Trends of Other Telecommunications Service Demands in the Whole   |    |
|              | Kingdom (existing *1)                                             | 35 |
| Figure 8.2-2 | Trends of New Telecommunication Service demands                   |    |
|              | (not-existing *2)                                                 | 35 |
| Figure 9.2   | Strategies and Targets                                            | 44 |
| Figure 9.3   | Strategic Target areas of the BMA                                 | 45 |