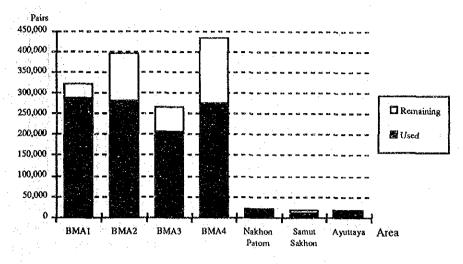

|              | Figure List                                                       | •  |
|--------------|-------------------------------------------------------------------|----|
| Figure 1.3   | The Study Area                                                    | 5  |
| Eigene 2.2   | Future Development Direction in the BMR                           | 7  |
| Figure 2.2   | Future Development Direction in the Bivity                        |    |
| Figure 3.1   | Evolution of Network Digitization toward ISDN                     | 9  |
| Figure 4.1-1 | The Number of Main Telephones                                     | 10 |
| Figure 4.1-2 | The Number of Public Telephones                                   | 10 |
| Figure 5.1   | Network Hierarchy                                                 | 14 |
| Figure 6.3-1 | Number of Primary Cable Pairs in May 1991                         | 17 |
| Figure 6.3-2 | Number of Repairs and Percentage of Faults per Line Connected per |    |
|              | Month in the BMA                                                  | 17 |
| Figure 6.3-3 | Number of Repairs and Percentage of Faults per Line Connected per | ٠  |
|              | Month in the Provincial Area                                      | 18 |
| Figure 6.3-4 | Number of Public Telephones and Repairs on Telephone Sets in the  |    |
| . *          | Whole Kingdom                                                     | 18 |
| Figure 6.4   | Development of Line Capacity and Connected Line                   | 19 |
| Figure 6.5   | Layout of Long-distance Digital Transmission Systems after the    |    |
|              | Fifth and                                                         | 20 |
| Figure 7.1-1 | Organization Structure (Bureau / Office) of TOT                   | 23 |
| Figure 7.1-2 | Organization Structure of Bureau of Operations                    | 24 |
| Figure 7.2-1 | Staffing in Bangkok Metropolitan Area as of May, 1991             | 28 |
| Figure 7.2-2 | Staffing in Provincial Areas as of May, 1991                      | 28 |
| Figure 7.2-3 | Staffing in Headquarters as of May, 1991                          | 28 |
| Figure 7.3   | Trainees, Training Weeks and Weeks per Trainee                    | 30 |
| Figure 8.1   | Telephone Subscription Forecasting Procedure                      | 34 |
| Figure 8.2-1 | Trends of Other Telecommunications Service Demands in the Whole   |    |
|              | Kingdom (existing *1)                                             | 35 |
| Figure 8.2-2 | Trends of New Telecommunication Service demands                   |    |
|              | (not-existing *2)                                                 | 35 |
| Figure 9.2   | Strategies and Targets                                            | 44 |
| Figure 9.3   | Strategic Target areas of the BMA                                 | 45 |