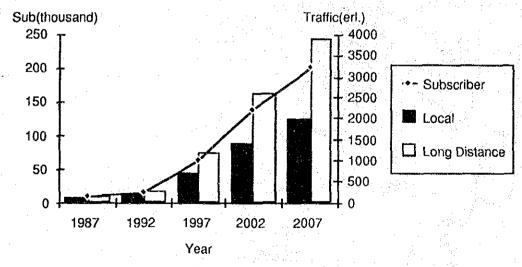

.2 Strategies and Targets

Beyond

Universal

Basic

Service



Figure 9.3 Strategic Target Areas of the BMA

### CHAPTER 10 TRAFFIC FORECAST

# 10.1 Methodology

In this study, the future traffic demand is forecasted by two steps. The first step is macro level forecast, which forecasts the whole traffic volume of each message area in the Study Area. The second step is micro level forecast, which forecasts the traffic volume of each switch unit in the message areas.

#### 10.2 Macro Forecast

The forecasting equations in this study are specified for forecasting the traffic growth of the study period. The results of the macro traffic forecast of the message areas in the Study Area are shown in Figure 10.2-1 to Figure 10.2-4.



Figure 10.2-1 Forecasting Result of Originating Traffic (BMA)



Figure 10.2-2 Forecasting Result of Originating Traffic (Nakhon Pathom)



Figure 10.2-3 Forecasting Result of Originating Traffic (Sumut Sakhon)



Figure 10.2-4 Forecasting Result of Originating Traffic (Ayutthaya)

### 10.3 Micro Forecast

The future originating traffic volume in each switch unit is estimated in this study, based on the calling rate of each switch unit in 1987 and adjusted by the macro traffic.

The terminating traffic volume in each switch unit is calculated by using the terminating to originating traffic volume ratio measured in 1987.

# CHAPTER 11 NEW SERVICE INTRODUCTION PLAN

# 11.1 Marketing Research on Telecommunications Services

A marketing research on telecommunications services was executed to grasp customers needs in the study period.

Five seminars were h