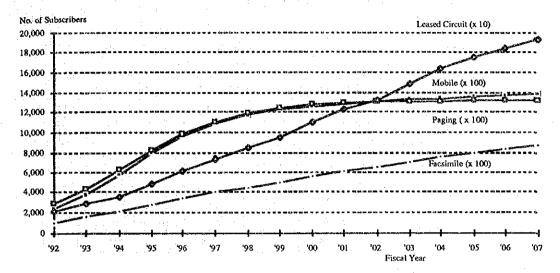

|              | Figure List                                                       | •  |
|--------------|-------------------------------------------------------------------|----|
| Figure 1.3   | The Study Area                                                    | 5  |
| Eigene 2.2   | Future Development Direction in the BMR                           | 7  |
| Figure 2.2   | Future Development Direction in the Bivity                        |    |
| Figure 3.1   | Evolution of Network Digitization toward ISDN                     | 9  |
| Figure 4.1-1 | The Number of Main Telephones                                     | 10 |
| Figure 4.1-2 | The Number of Public Telephones                                   | 10 |
| Figure 5.1   | Network Hierarchy                                                 | 14 |
| Figure 6.3-1 | Number of Primary Cable Pairs in May 1991                         | 17 |
| Figure 6.3-2 | Number of Repairs and Percentage of Faults per Line Connected per |    |
|              | Month in the BMA                                                  | 17 |
| Figure 6.3-3 | Number of Repairs and Percentage of Faults per Line Connected per | ٠  |
|              | Month in the Provincial Area                                      | 18 |
| Figure 6.3-4 | Number of Public Telephones and Repairs on Telephone Sets in the  |    |
| . *          | Whole Kingdom                                                     | 18 |
| Figure 6.4   | Development of Line Capacity and Connected Line                   | 19 |
| Figure 6.5   | Layout of Long-distance Digital Transmission Systems after the    |    |
|              | Fifth and                                                         | 20 |
| Figure 7.1-1 | Organization Structure (Bureau / Office) of TOT                   | 23 |
| Figure 7.1-2 | Organization Structure of Bureau of Operations                    | 24 |
| Figure 7.2-1 | Staffing in Bangkok Metropolitan Area as of May, 1991             | 28 |
| Figure 7.2-2 | Staffing in Provincial Areas as of May, 1991                      | 28 |
| Figure 7.2-3 | Staffing in Headquarters as of May, 1991                          | 28 |
| Figure 7.3   | Trainees, Training Weeks and Weeks per Trainee                    | 30 |
| Figure 8.1   | Telephone Subscription Forecasting Procedure                      | 34 |
| Figure 8.2-1 | Trends of Other Telecommunications Service Demands in the Whole   |    |
|              | Kingdom (existing *1)                                             | 35 |
| Figure 8.2-2 | Trends of New Telecommunication Service demands                   |    |
|              | (not-existing *2)                                                 | 35 |
| Figure 9.2   | Strategies and Targets                                            | 44 |
| Figure 9.3   | Strategic Target areas of the BMA                                 | 45 |