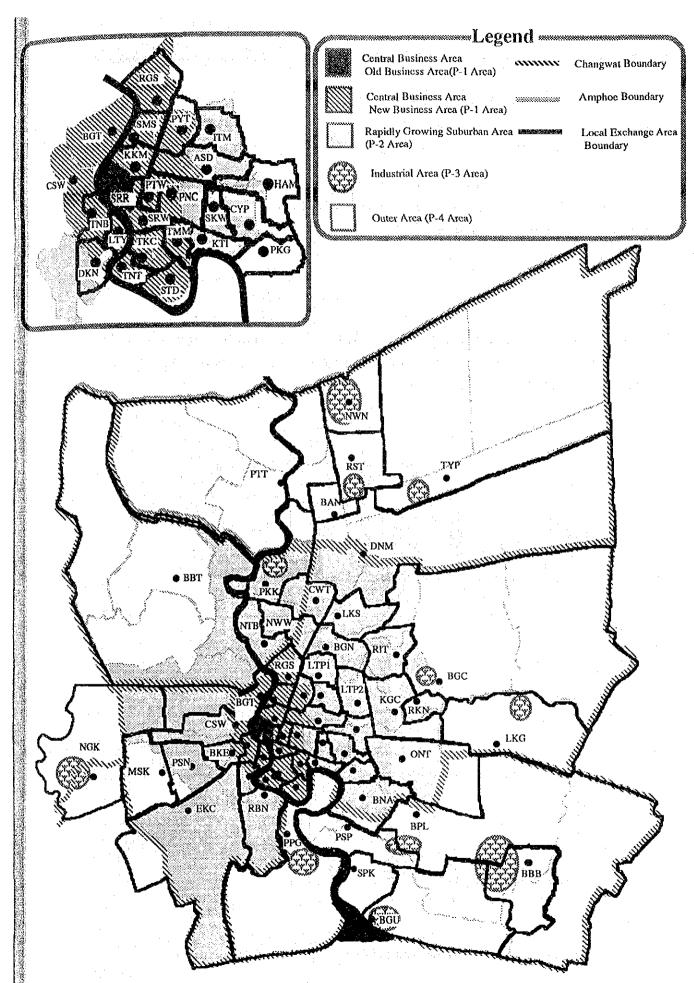

nd Highest Priority Area (P-2 Area)

Rapidly Growing Suburban Area

The Third Highest Priority Area (P-3)

Industrial Area

Outer Area

Therefore, the implementation of the long-term plan must be executed by the targets and the area ranking.

3. Diversification of Services

4. Improvement of Management



# Present State of the Sector

- 1. Existing Socioeconomic Development Plan in the Area
- 2. Existing Government Telecommunications Development Plan
- 3. Existing Telecommunications
  Development Plan of the Sector
- 4. Present Situation of Telecommunications in the Country



# Environmental Condition

- 1. Socioeconomic Development
- 2. Technology Development Trend
- 3. Regional Development
- 4. Market Development



Figure 9.2 Strategies and Targets

Beyond

Universal

Basic

Service



Figure 9.3 Strategic Target Areas of the BMA

### CHAPTER 10 TRAFFIC FORECAST

# 10.1 Methodology

In this study, the future traffic demand is forecasted by two steps. The first step is macro level forecast, which forecasts the whole traffic volume of each message area in the Study Area. The second step is micro level forecast, which forecasts the traffic volume of each switch unit in the message areas.

#### 10.2 Macro Forecast

The forecasting equations in this study are specified for forecasting the traffic growth of the study period. The results of the macro traffic forecast of the message areas in the Study Area are shown in Figure 10.2-1 to Figure 10.2-4.



Figure 10.2-1 Forecasting Result of Originating Traffic (BMA)



Figure 10.2-2 Forecasting Result of Originating Traffic (Nak