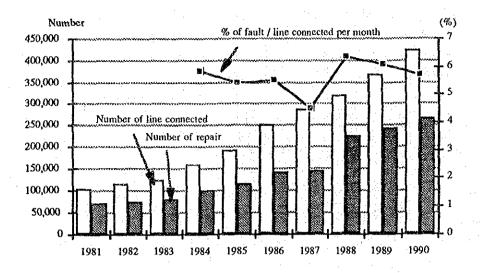

|              | Figure List                                                       | •  |
|--------------|-------------------------------------------------------------------|----|
| Figure 1.3   | The Study Area                                                    | 5  |
| Eigene 2.2   | Future Development Direction in the BMR                           | 7  |
| Figure 2.2   | Future Development Direction in the Bivity                        |    |
| Figure 3.1   | Evolution of Network Digitization toward ISDN                     | 9  |
| Figure 4.1-1 | The Number of Main Telephones                                     | 10 |
| Figure 4.1-2 | The Number of Public Telephones                                   | 10 |
| Figure 5.1   | Network Hierarchy                                                 | 14 |
| Figure 6.3-1 | Number of Primary Cable Pairs in May 1991                         | 17 |
| Figure 6.3-2 | Number of Repairs and Percentage of Faults per Line Connected per |    |
|              | Month in the BMA                                                  | 17 |
| Figure 6.3-3 | Number of Repairs and Percentage of Faults per Line Connected per | ٠  |
|              | Month in the Provincial Area                                      | 18 |
| Figure 6.3-4 | Number of Public Telephones and Repairs on Telephone Sets in the  |    |
| . *          | Whole Kingdom                                                     | 18 |
| Figure 6.4   | Development of Line Capacity and Connected Line                   | 19 |
| Figure 6.5   | Layout of Long-distance Digital Transmission Systems after the    |    |
|              | Fifth and                                                         | 20 |
| Figure 7.1-1 | Organization Structure (Bureau / Office) of TOT                   | 23 |
| Figure 7.1-2 | Organization Structure of Bureau of Operations                    | 24 |
| Figure 7.2-1 | Staffing in Bangkok Metropolitan Area as of May, 1991             | 28 |
| Figure 7.2-2 | Staffing in Provincial Areas as of May, 1991                      | 28 |
| Figure 7.2-3 | Staffing in Headquarters as of May, 1991                          | 28 |
| Figure 7.3   | Trainees, Training Weeks and Weeks per Trainee                    | 30 |
| Figure 8.1   | Telephone Subscription Forecasting Procedure                      | 34 |
| Figure 8.2-1 | Trends of Other Telecommunications Service Demands in the Whole   |    |
|              | Kingdom (existing *1)                                             | 35 |
| Figure 8.2-2 | Trends of New Telecommunication Service demands                   |    |
|              | (not-existing *2)                                                 | 35 |
| Figure 9.2   | Strategies and Targets                                            | 44 |
| Figure 9.3   | Strategic Target areas of the BMA                                 | 45 |