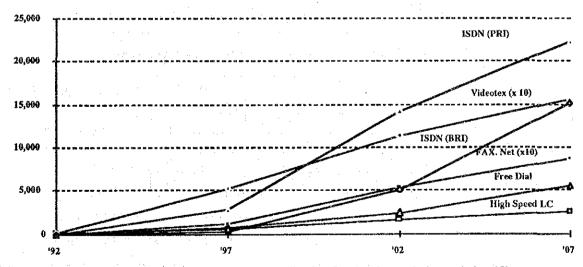

|              | Figure List                                                       | •  |
|--------------|-------------------------------------------------------------------|----|
| Figure 1.3   | The Study Area                                                    | 5  |
| Eigene 2.2   | Future Development Direction in the BMR                           | 7  |
| Figure 2.2   | Future Development Direction in the Bivity                        |    |
| Figure 3.1   | Evolution of Network Digitization toward ISDN                     | 9  |
| Figure 4.1-1 | The Number of Main Telephones                                     | 10 |
| Figure 4.1-2 | The Number of Public Telephones                                   | 10 |
| Figure 5.1   | Network Hierarchy                                                 | 14 |
| Figure 6.3-1 | Number of Primary Cable Pairs in May 1991                         | 17 |
| Figure 6.3-2 | Number of Repairs and Percentage of Faults per Line Connected per |    |
|              | Month in the BMA                                                  | 17 |
| Figure 6.3-3 | Number of Repairs and Percentage of Faults per Line Connected per | ٠  |
|              | Month in the Provincial Area                                      | 18 |
| Figure 6.3-4 | Number of Public Telephones and Repairs on Telephone Sets in the  |    |
| . *          | Whole Kingdom                                                     | 18 |
| Figure 6.4   | Development of Line Capacity and Connected Line                   | 19 |
| Figure 6.5   | Layout of Long-distance Digital Transmission Systems after the    |    |
|              | Fifth and                                                         | 20 |
| Figure 7.1-1 | Organization Structure (Bureau / Office) of TOT                   | 23 |
| Figure 7.1-2 | Organization Structure of Bureau of Operations                    | 24 |
| Figure 7.2-1 | Staffing in Bangkok Metropolitan Area as of May, 1991             | 28 |
| Figure 7.2-2 | Staffing in Provincial Areas as of May, 1991                      | 28 |
| Figure 7.2-3 | Staffing in Headquarters as of May, 1991                          | 28 |
| Figure 7.3   | Trainees, Training Weeks and Weeks per Trainee                    | 30 |
| Figure 8.1   | Telephone Subscription Forecasting Procedure                      | 34 |
| Figure 8.2-1 | Trends of Other Telecommunications Service Demands in the Whole   |    |
|              | Kingdom (existing *1)                                             | 35 |
| Figure 8.2-2 | Trends of New Telecommunication Service demands                   |    |
|              | (not-existing *2)                                                 | 35 |
| Figure 9.2   | Strategies and Targets                                            | 44 |
| Figure 9.3   | Strategic Target areas of the BMA                                 | 45 |