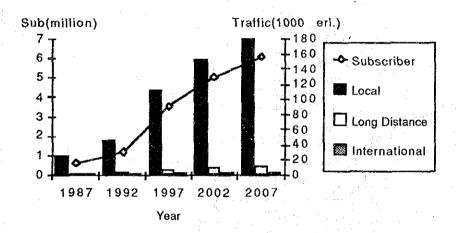

end
- 3. Regional Development
- 4. Market Development



Figure 9.2 Strategies and Targets

Beyond

Universal

Basic

Service



Figure 9.3 Strategic Target Areas of the BMA

### CHAPTER 10 TRAFFIC FORECAST

# 10.1 Methodology

In this study, the future traffic demand is forecasted by two steps. The first step is macro level forecast, which forecasts the whole traffic volume of each message area in the Study Area. The second step is micro level forecast, which forecasts the traffic volume of each switch unit in the message areas.

#### 10.2 Macro Forecast

The forecasting equations in this study are specified for forecasting the traffic growth of the study period. The results of the macro traffic forecast of the message areas in the Study Area are shown in Figure 10.2-1 to Figure 10.2-4.



Figure 10.2-1 Forecasting Result of Originating Traffic (BMA)



Figure 10.2-2 Forecasting Result of Originating Traffic (Nakhon Pathom)



Figure 10.2-3 Forecasting Result of Originating Traffic (Sumut Sakhon)



Figure 10.2-4 Forecasting Result of Originating Traffic (Ayutthaya)

### 10.3 Micro Forecast

The future originating traffic volume in each switch unit is estimated in this study, based on the calling rate of each switch unit in 1987 and adjusted by the macro traffic.

The terminating traffic volume in each switch unit is calculated by using the terminating to originating traffic volume ratio measured in 1987.

# CHAPTER 11 NEW SERVICE INTRODUCTION PLAN

# 11.1 Marketing Research on Telecommunications Services

A marketing research on telecommunications services was executed to