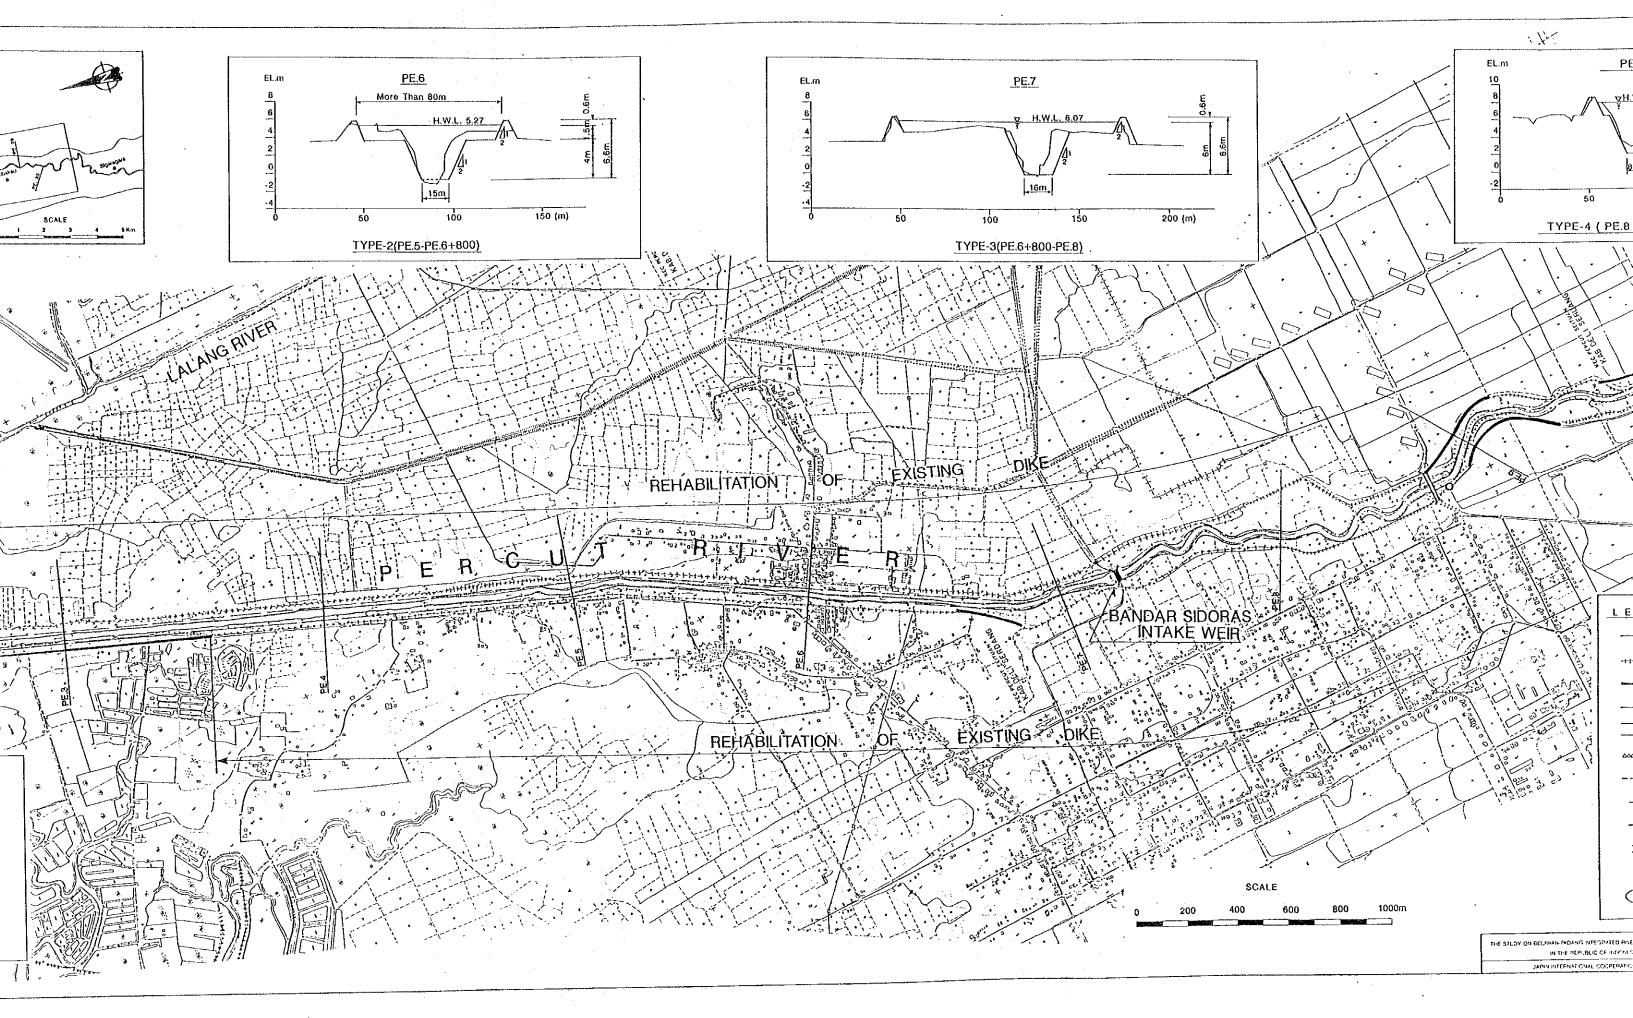

|                                           |       | NEW IRRIGATION CANAL<br>SLUICE WAY<br>WATER GATE<br>BRIDGE ( TO BE CONSTRUCTED ) |  |  |
|-------------------------------------------|-------|----------------------------------------------------------------------------------|--|--|
| $\int \frac{1}{e^2}$                      |       |                                                                                  |  |  |
|                                           | <br>  |                                                                                  |  |  |
|                                           |       | WEIR                                                                             |  |  |
|                                           |       |                                                                                  |  |  |
| EGRATED RIVER BASIN DE<br>IG OF PIOCHESIA |       | ENT AND TYPICAL CROSS SECTION OF<br>ED DELI RIVER IMPROVEMENT WORKS              |  |  |
| L COOPERATION AGENCY Fig. 3-6(1/4)        |       |                                                                                  |  |  |
| q                                         | T. 90 |                                                                                  |  |  |