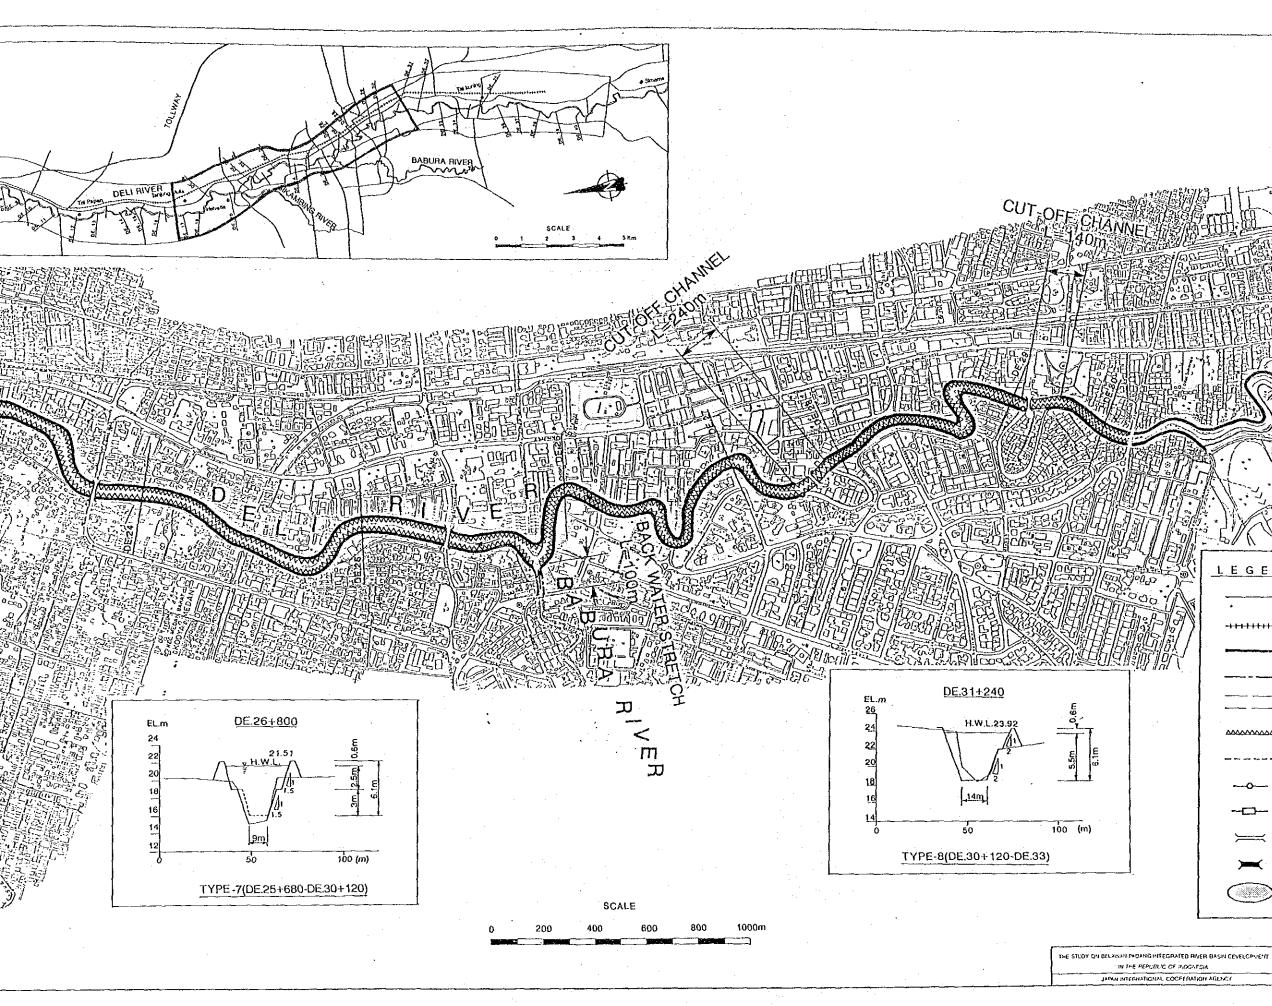

| ······································                   |                                                                              |         |
|----------------------------------------------------------|------------------------------------------------------------------------------|---------|
|                                                          |                                                                              |         |
|                                                          |                                                                              | ł       |
|                                                          |                                                                              |         |
|                                                          |                                                                              | 1       |
| 2-11-7                                                   |                                                                              |         |
|                                                          |                                                                              |         |
| L'in The stor                                            |                                                                              |         |
|                                                          |                                                                              |         |
| A A A A A A A A A A A A A A A A A A A                    |                                                                              |         |
|                                                          |                                                                              |         |
|                                                          | There                                                                        |         |
|                                                          |                                                                              | . {     |
|                                                          |                                                                              |         |
|                                                          | ·                                                                            |         |
|                                                          |                                                                              |         |
| TT III                                                   |                                                                              | Ì       |
| <u> </u>                                                 |                                                                              | _       |
| LEGEN                                                    | D                                                                            |         |
| •                                                        | CHANNEL ALIGNMENT                                                            |         |
| <del>-\<b> </b>                                   </del> | EXISTING DIKE                                                                |         |
|                                                          | NEW EARTH DIKE                                                               |         |
|                                                          | NEW PARAPET WALL                                                             |         |
|                                                          | LOW WATER CHANNEL ALIGNMENT                                                  |         |
| <u> </u>                                                 | REVETMENT                                                                    |         |
| 900 Vir Vir Na                                           | NEW IRRIGATION CANAL                                                         |         |
| 0                                                        | SLUICE WAY                                                                   |         |
| ~- <b></b>                                               | WATER GATE                                                                   |         |
|                                                          | BRIDGE (TO BE CONSTRUCTED)                                                   |         |
|                                                          | INUNDATION AREA                                                              |         |
|                                                          |                                                                              |         |
|                                                          | ALL PRINTING AND TUDTPAL PROP PP                                             | TIAN AC |
| ER BASIN CEVELOPMENT<br>Sik<br>SH AGERCY                 | ALIGNMENT AND TYPICAL CROSS SEC<br>PROPOSED DELI RIVER IMPROVEMENT<br>Fig.3- | T WORKS |