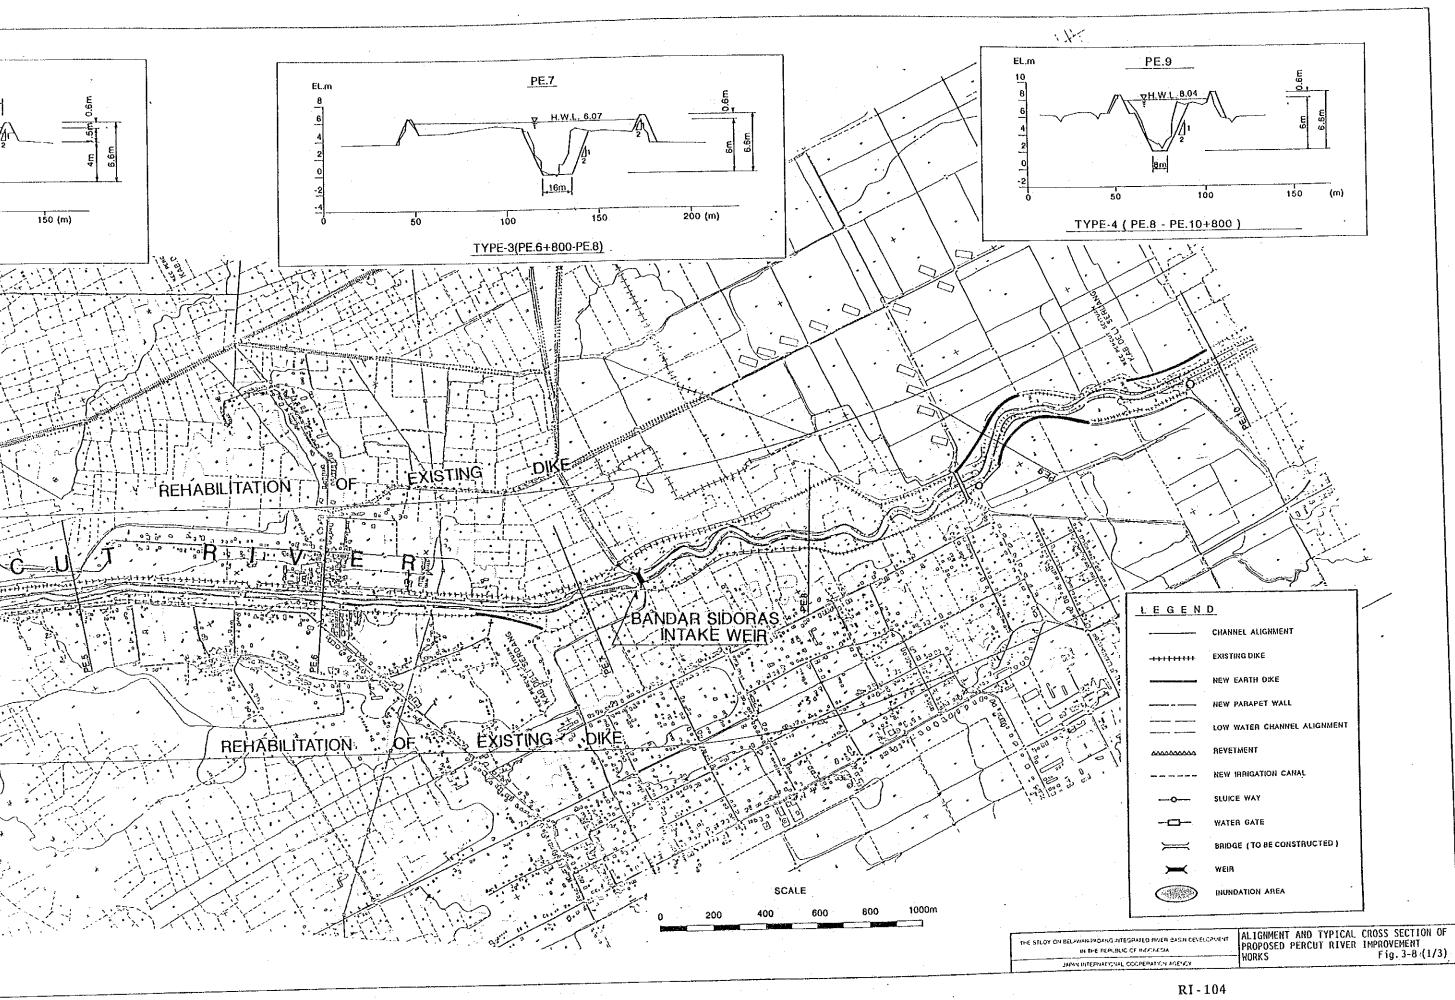

|                                           |       | NEW IRRIGATION CANAL<br>SLUICE WAY<br>WATER GATE<br>BRIDGE ( TO BE CONSTRUCTED ) |  |  |
|-------------------------------------------|-------|----------------------------------------------------------------------------------|--|--|
| $\int \frac{1}{e^2}$                      |       |                                                                                  |  |  |
|                                           | <br>  |                                                                                  |  |  |
|                                           |       | WEIR                                                                             |  |  |
|                                           |       |                                                                                  |  |  |
| EGRATED RIVER BASIN DE<br>IG OF PIOCHESIA |       | ENT AND TYPICAL CROSS SECTION OF<br>ED DELI RIVER IMPROVEMENT WORKS              |  |  |
| L COOPERATION AGENCY Fig. 3-6(1/4)        |       |                                                                                  |  |  |
| q                                         | T. 90 |                                                                                  |  |  |