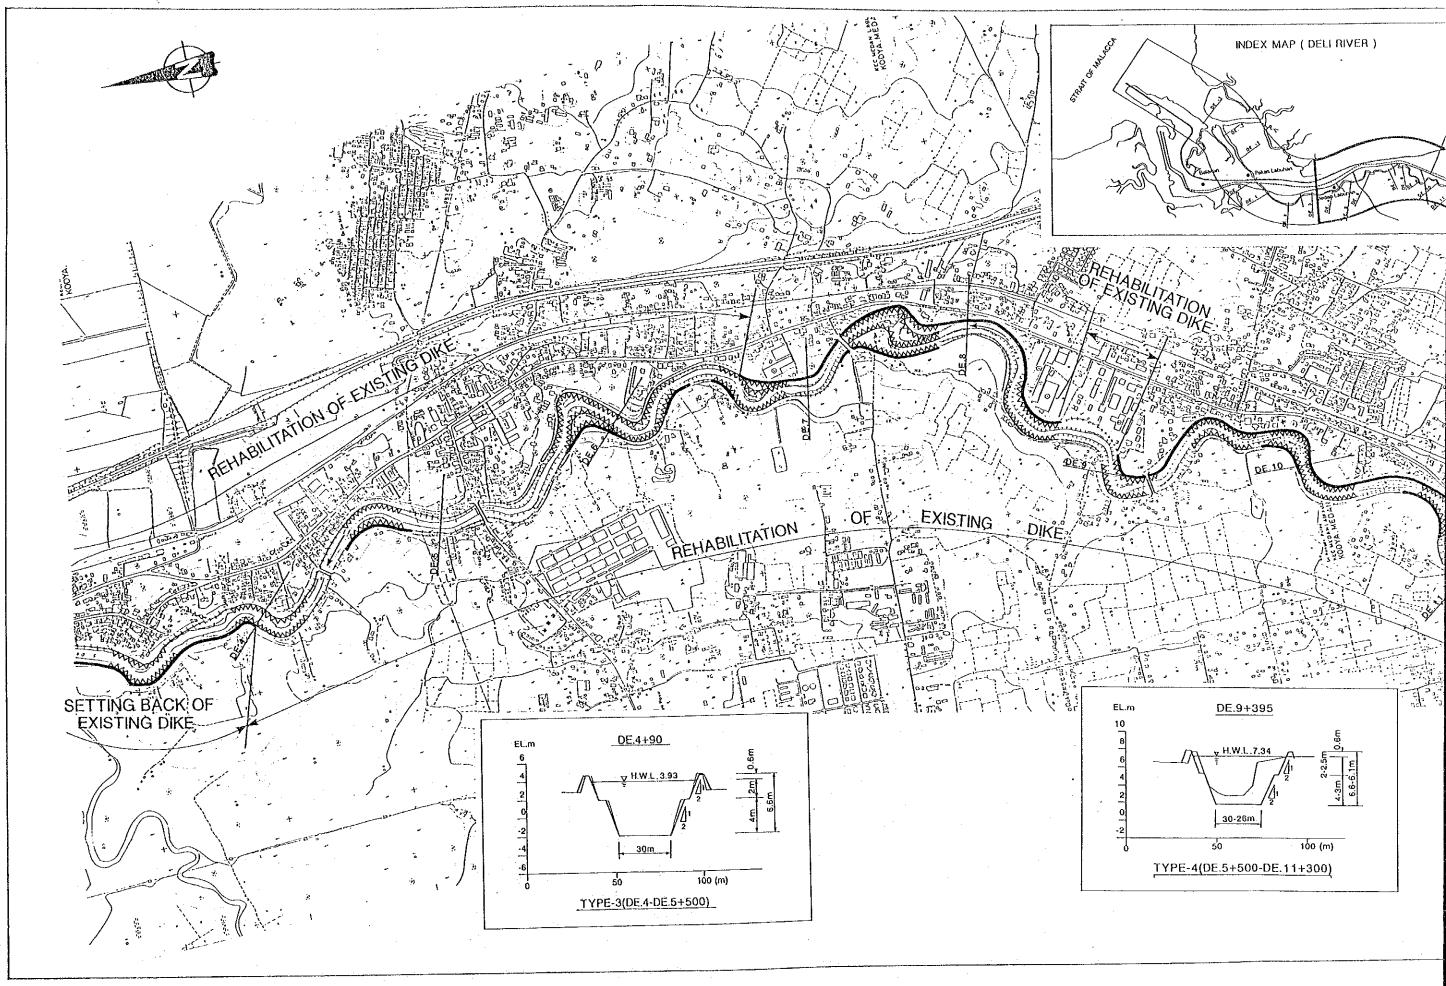

|  |  |
|                                           |       | WEIR                                                                             |  |  |
|                                           |       |                                                                                  |  |  |
| EGRATED RIVER BASIN DE<br>IG OF PIOCHESIA |       | ENT AND TYPICAL CROSS SECTION OF<br>ED DELI RIVER IMPROVEMENT WORKS              |  |  |
| L COOPERATION AGENCY Fig. 3-6(1/4)        |       |                                                                                  |  |  |
| q                                         | T. 90 |                                                                                  |  |  |













| ······································                   |                                                                              |         |
|----------------------------------------------------------|------------------------------------------------------------------------------|---------|
|                                                          |                                                                              |         |
|                                                          |                                                                              | ł       |
|                                                          |                                                                              |         |
|