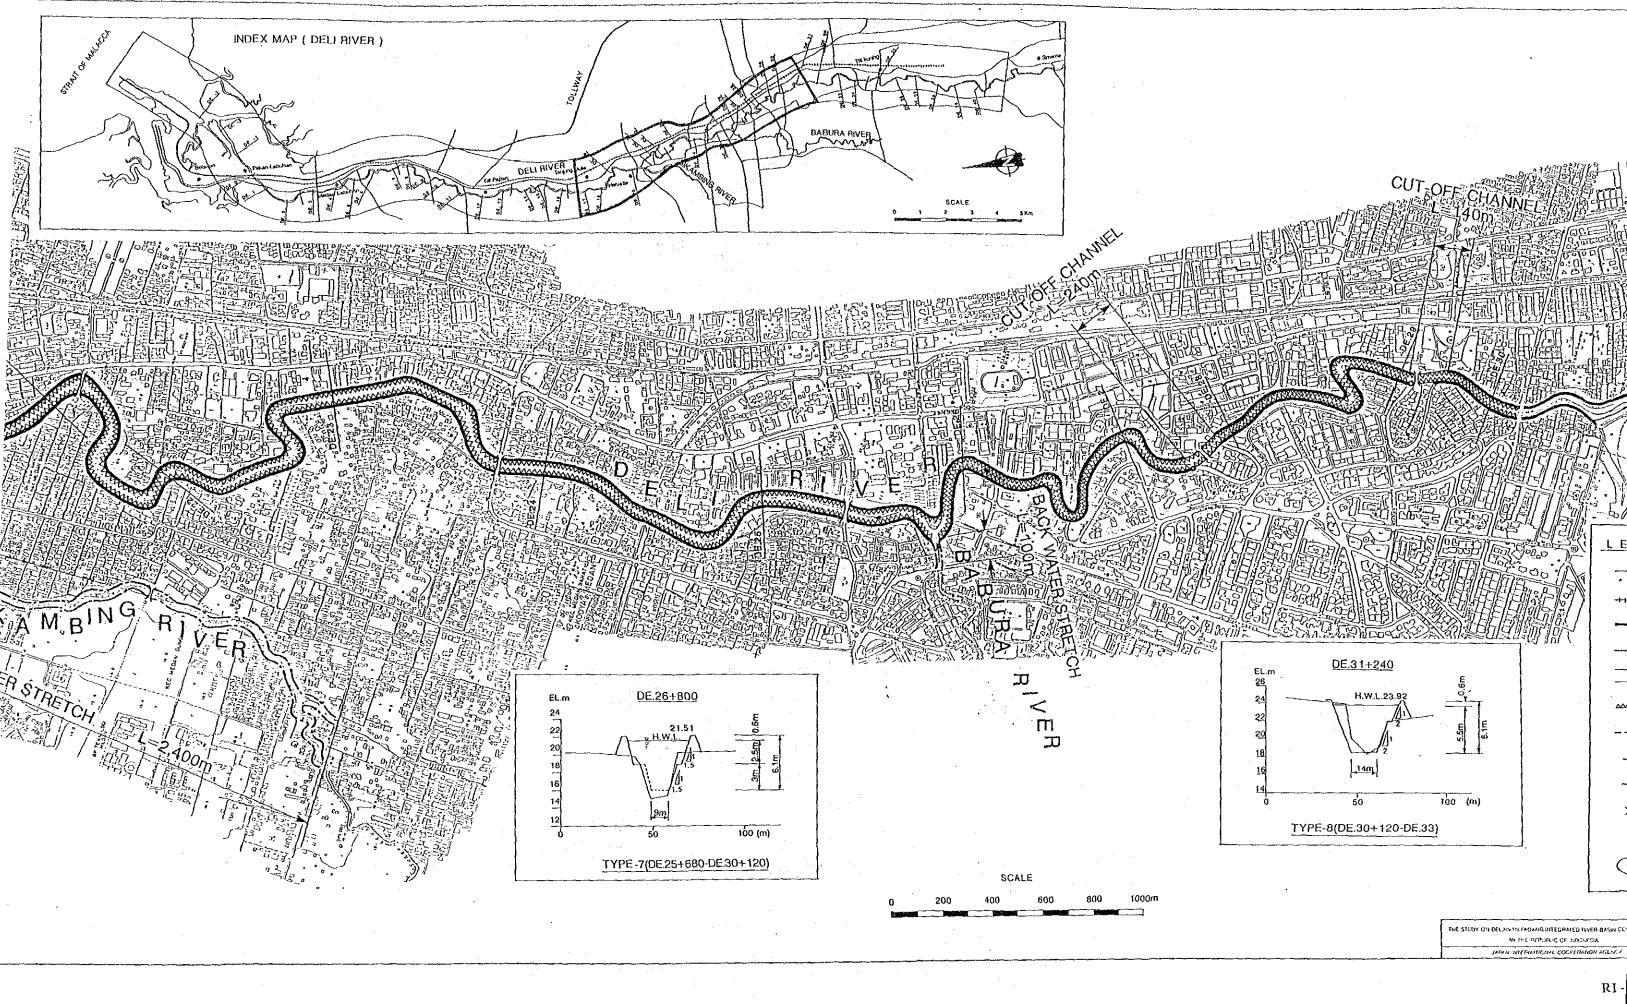

| ······································                   |                                                                              |         |
|----------------------------------------------------------|------------------------------------------------------------------------------|---------|
|                                                          |                                                                              |         |
|                                                          |                                                                              | ł       |
|                                                          |                                                                              |         |
|                                                          |                                                                              | 1       |
| 2-11-7                                                   |                                                                              |         |
|                                                          |                                                                              |         |
| L'in The stor                                            |                                                                              |         |
|                                                          |                                                                              |         |
| A A A A A A A A A A A A A A A A A A A                    |                                                                              |         |
|                                                          |                                                                              |         |
|                                                          | There                                                                        |         |
|                                                          |                                                                              | . {     |
|                                                          |                                                                              |         |
|                                                          | ·                                                                            |         |
|                                                          |                                                                              |         |
| TT III                                                   |                                                                              | Ì       |
| <u> </u>                                                 |                                                                              | _       |
| LEGEN                                                    | D                                                                            |         |
| •                                                        | CHANNEL ALIGNMENT                                                            |         |
| <del>-\<b> </b>                                   </del> | EXISTING DIKE                                                                |         |
|                                                          | NEW EARTH DIKE                                                               |         |
|                                                          | NEW PARAPET WALL                                                             |         |
|                                                          | LOW WATER CHANNEL ALIGNMENT                                                  |         |
| <u> </u>                                                 | REVETMENT                                                                    |         |
| 900 Vir Vir Na                                           | NEW IRRIGATION CANAL                                                         |         |
| 0                                                        | SLUICE WAY                                                                   |         |
| ~- <b></b>                                               | WATER GATE                                                                   |         |
|                                                          | BRIDGE (TO BE CONSTRUCTED)                                                   |         |
|                                                          | INUNDATION AREA                                                              |         |
|                                                          |                                                                              |         |
|                                                          | ALL PRINTING AND TUDTPAL PROP PP                                             | TIAN AC |
| ER BASIN CEVELOPMENT<br>Sik<br>SH AGERCY                 | ALIGNMENT AND TYPICAL CROSS SEC<br>PROPOSED DELI RIVER IMPROVEMENT<br>Fig.3- | T WORKS |