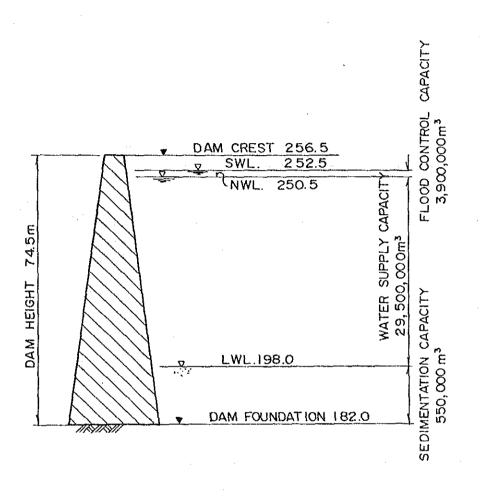

THE STUDY ON BELAWAN-PADANG INTEGRATED RIVER BASIN DEVELOPMENT IN THE REPUBLIC OF INDONESIA RESERVOIR CAPACITY ALLOCATION FOR LAUSIMEME MULTIPURPOSE DAM

JAPAN INTERNATIONAL COOPERATION AGENCY

Fig.5-14