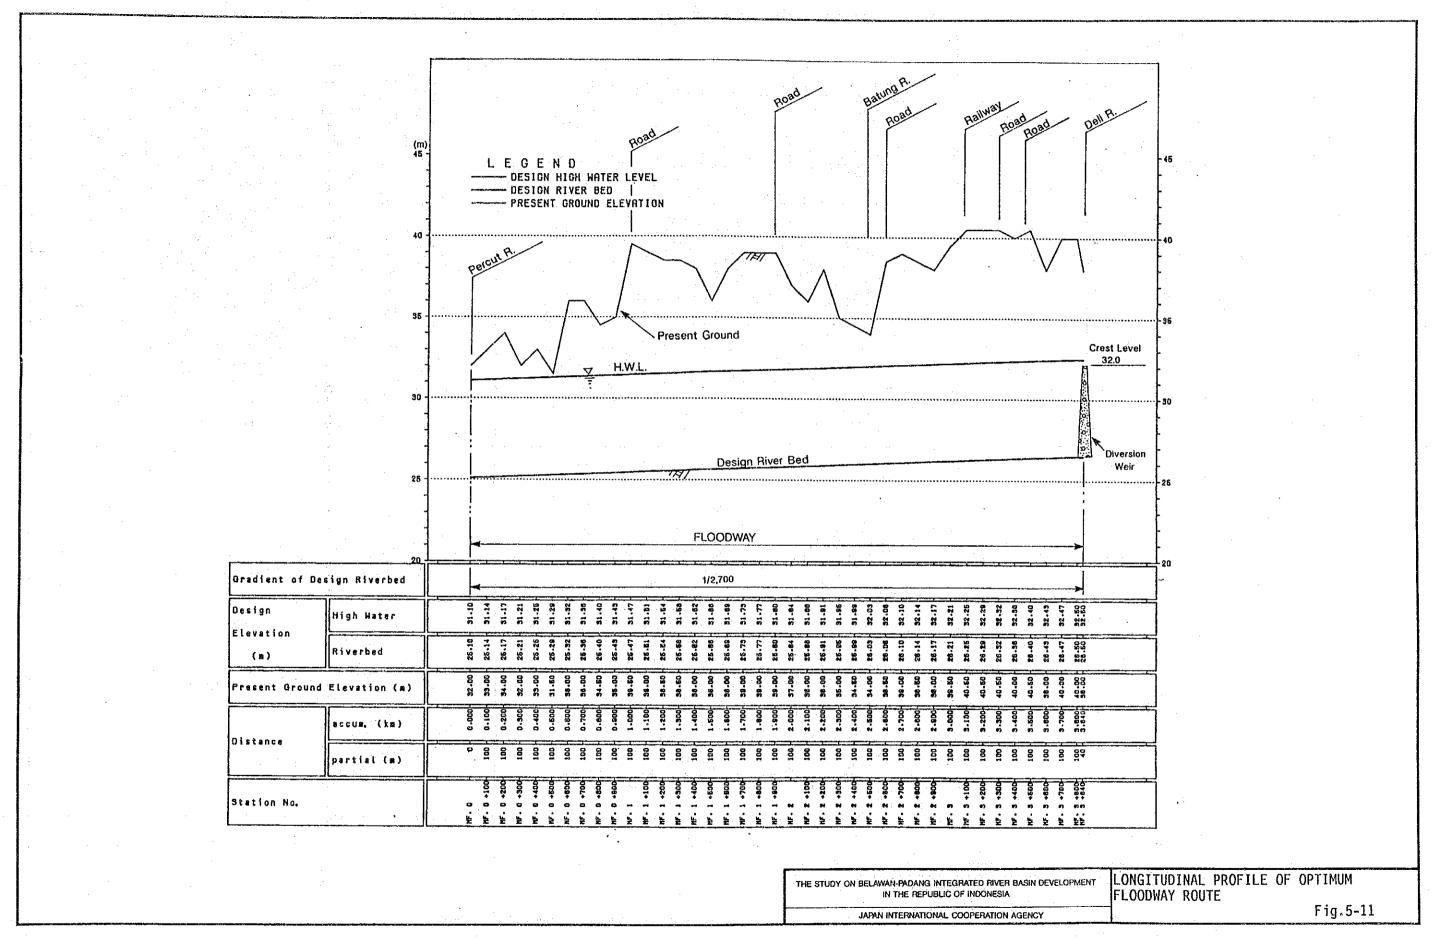

### Technical Aspects

- (1) Revised route of the floodway, and type and feature of Lausimeme Dam are agreed to be the economically optimum.
- (2) The results of environmental impact study shall be submitted to the Central Commission of Environmental Impact Assessment, Ministry of Public Works (KOMPUS AMDAL-DPU) for their discussion, and the Final Report shall be compiled incorporated with the evaluation results of KOMPUS.
- (3) Results of water balance analyses of the respective river basins in the study area shall be summarized and compiled into the Final Report, together with the sources of data for the analyses.