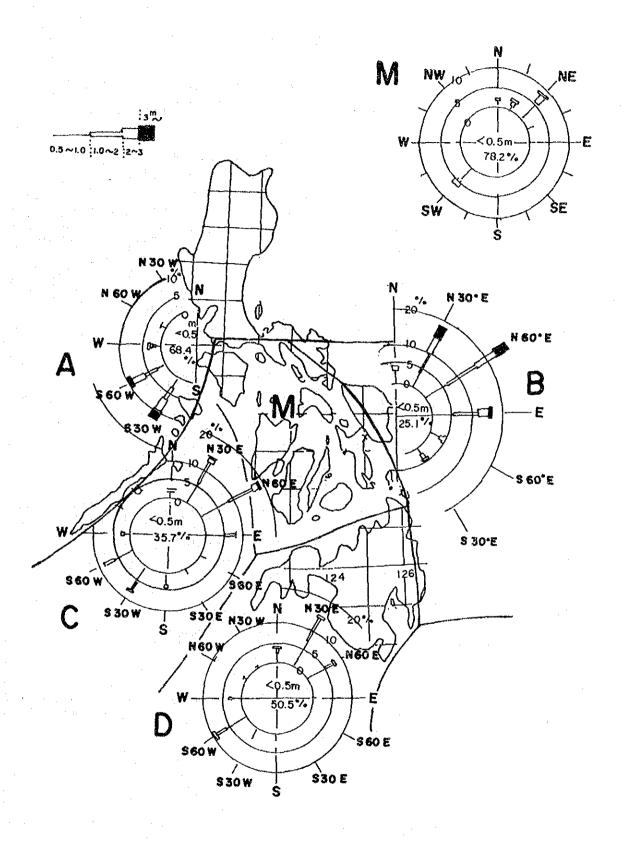

| Figure A-1-5-10  | Surface Air Flow in the Philippines 1951 - 1980 |      |
|------------------|-------------------------------------------------|------|
|                  | (September - December)                          | 13   |
| Figure A-1-5-11  | Frequency of Tropical Cyclone Passeage          |      |
| * TBW1 0 33 1 3  | (1948 – 1982)                                   | 14   |
| Figure A-1-5-12  | Direction of Main Flood Streem                  |      |
| inguio ii ( ) .~ | in the Philippines                              | 15   |
| Figure A-1-5-13  | Physiographic Province of the Philippines       |      |
| Figure A-1-5-14  | Distribution of Philippine Volcanoes            |      |
| Figure A-1-5-15  | Epicenters of Strong Earthquakes in the         | •    |
| righte w-(-)-()  | Philippines (1979 - 1990)                       | 18   |
| Note A-1-5-1     | Wave Climate in the Philippines                 |      |
| NOGE N-1-9-1     |                                                 | •    |
| hapter 7         |                                                 |      |
| Note A-1-7-1     | On-site Survey Form                             | 29   |
| NODE A-1-7-1     | On-prod Sarvoy 2022                             |      |
| Danish on O      |                                                 |      |
| Shapter 8        | Nationwide Population                           | 40   |
| Table A-1-8-1    | Population Projections: 1995 - 2010             |      |
| Table A-1-8-2    | Population: 1985 - 1990                         |      |
| Table A-1-8-3    | Average Annual Growth Rates of Population       | 40   |
| Table A-1-8-4(1) |                                                 | 1.1. |
|                  | Region III - Central Luzon Repulation           | 44   |
| Table A-1-8-4(2) | Average Annual Growth Rates of Population       | 15   |
|                  | Region IV - Southern Tagalog                    | 40   |
| Table A-1-8-4(3) | Average Annual Growth Rates of Population       | .,   |
|                  | Region V - Bicol                                | 46   |
| Table A-1-8-4(4) | Average Annual Growth Rates of Population       |      |
|                  | Region VI - Western Visayas                     | 47   |
| Table A-1-8-4(5) | Average Annual Growth Rates of Population       | •    |
|                  | Region VII - Central Visayas                    | 48   |
| Table A-1-8-4(6) | Average Annual Growth Rates of Population       |      |
|                  | Region VIII - Eastern Visayas                   | 49   |
| Table A-1-8-4(7) | Average Annual Growth Rates of Population       | •    |
|                  | Region IX - Western Mindanao                    | 50   |
| Table A-1-8-4(8) | Average Annual Growth Rates of Population       | ٠.   |
|                  | Region X - Northern Mindanao                    | 51   |
| Table A-1-8-4(9) | Average Annual Growth Rates of Population       |      |
|                  | Region XI - Sourthern Mindanao                  | 52   |
|                  |                                                 |      |
|                  |                                                 |      |
|                  |                                                 |      |