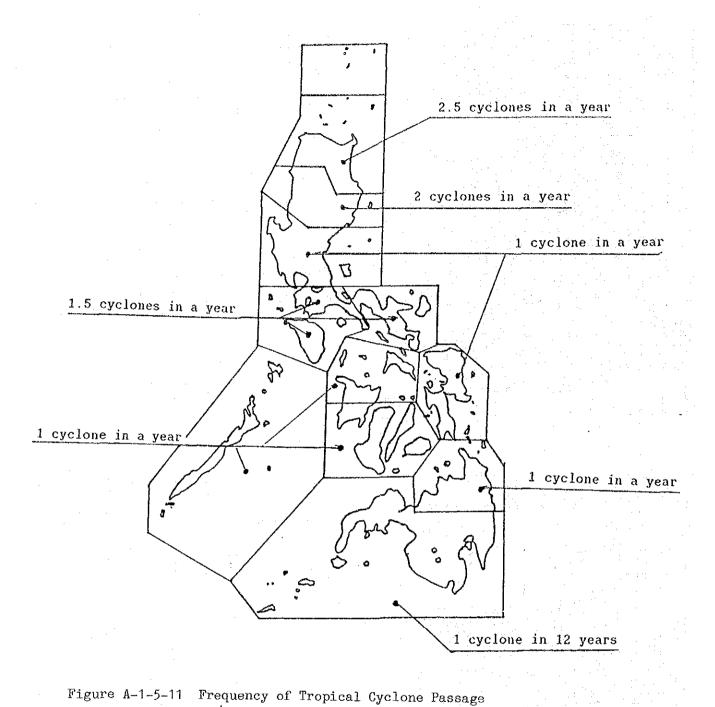

| Figure A-1-5-10  | Surface Air Flow in the Philippines 1951 - 1980 |      |
|------------------|-------------------------------------------------|------|
|                  | (September - December)                          | 13   |
| Figure A-1-5-11  | Frequency of Tropical Cyclone Passeage          |      |
| * TBW1 0 33 1 3  | (1948 – 1982)                                   | 14   |
| Figure A-1-5-12  | Direction of Main Flood Streem                  |      |
| inguio ii ( ) .~ | in the Philippines                              | 15   |
| Figure A-1-5-13  | Physiographic Province of the Philippines       |      |
| Figure A-1-5-14  | Distribution of Philippine Volcanoes            |      |
| Figure A-1-5-15  | Epicenters of Strong Earthquakes in the         | •    |
| righte w-(-)-()  | Philippines (1979 - 1990)                       | 18   |
| Note A-1-5-1     | Wave Climate in the Philippines                 |      |
| NOGE N-1-9-1     |                                                 | •    |
| hapter 7         |                                                 |      |
| Note A-1-7-1     | On-site Survey Form                             | 29   |
| NODE A-1-7-1     | On-prod Sarvoy 2022                             |      |
| Danish on O      |                                                 |      |
| Shapter 8        | Nationwide Population                           | 40   |
| Table A-1-8-1    | Population Projections: 1995 - 2010             |      |
| Table A-1-8-2    | Population: 1985 - 1990                         |      |
| Table A-1-8-3    | Average Annual Growth Rates of Population       | 40   |
| Table A-1-8-4(1) |                                                 | 1.1. |
|                  | Region III - Central Luzon Repulation           | 44   |
| Table A-1-8-4(2) | Average Annual Growth Rates of Population       | 15   |
|                  | Region IV - Southern Tagalog                    | 40   |
| Table A-1-8-4(3) | Average Annual Growth Rates of Population       | .,   |
|                  | Region V - Bicol                                | 46   |
| Table A-1-8-4(4) | Average Annual Growth Rates of Population       |      |
|                  | Region VI - Western Visayas                     | 47   |
| Table A-1-8-4(5) | Average Annual Growth Rates of Population       | •    |
|                  | Region VII - Central Visayas                    | 48   |
| Table A-1-8-4(6) | Average Annual Growth Rates of Population       |      |
|                  | Region VIII - Eastern Visayas                   | 49   |
| Table A-1-8-4(7) | Average Annual Growth Rates of Population       | •    |
|                  | Region IX - Western Mindanao                    | 50   |
| Table A-1-8-4(8) | Average Annual Growth Rates of Population       | ٠.   |
|                  | Region X - Northern Mindanao                    | 51   |
| Table A-1-8-4(9) | Average Annual Growth Rates of Population       |      |
|                  | Region XI - Sourthern Mindanao                  | 52   |
|                  |                                                 |      |
|                  |                                                 |      |
|                  |                                                 |      |