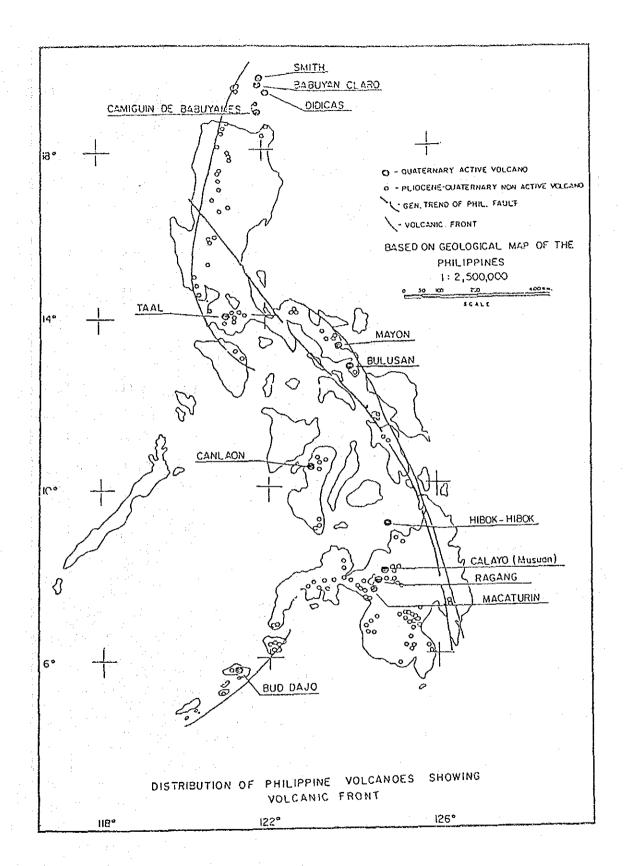

| Figure A-1-5-10  | Surface Air Flow in the Philippines 1951 - 1980 |      |
|------------------|-------------------------------------------------|------|
|                  | (September - December)                          | 13   |
| Figure A-1-5-11  | Frequency of Tropical Cyclone Passeage          |      |
| * TBW1 0 33 1 3  | (1948 – 1982)                                   | 14   |
| Figure A-1-5-12  | Direction of Main Flood Streem                  |      |
| inguio ii ( ) .~ | in the Philippines                              | 15   |
| Figure A-1-5-13  | Physiographic Province of the Philippines       |      |
| Figure A-1-5-14  | Distribution of Philippine Volcanoes            |      |
| Figure A-1-5-15  | Epicenters of Strong Earthquakes in the         | •    |
| righte w-(-)-()  | Philippines (1979 - 1990)                       | 18   |
| Note A-1-5-1     | Wave Climate in the Philippines                 |      |
| NOGE N-1-9-1     |                                                 | •    |
| hapter 7         |                                                 |      |
| Note A-1-7-1     | On-site Survey Form                             | 29   |
| NODE A-1-7-1     | On-prod Sarvoy 2022                             |      |
| Danish on O      |                                                 |      |
| Shapter 8        | Nationwide Population                           | 40   |
| Table A-1-8-1    | Population Projections: 1995 - 2010             |      |
| Table A-1-8-2    | Population: 1985 - 1990                         |      |
| Table A-1-8-3    | Average Annual Growth Rates of Population       | 40   |
| Table A-1-8-4(1) |                                                 | 1.1. |
|                  | Region III - Central Luzon Repulation           | 44   |
| Table A-1-8-4(2) | Average Annual Growth Rates of Population       | 15   |
|                  | Region IV - Southern Tagalog                    | 40   |
| Table A-1-8-4(3) | Average Annual Growth Rates of Population       | .,   |
|                  | Region V - Bicol                                | 46   |
| Table A-1-8-4(4) | Average Annual Growth Rates of Population       |      |
|                  | Region VI - Western Visayas                     | 47   |
| Table A-1-8-4(5) | Average Annual Growth Rates of Population       | •    |
|                  | Region VII - Central Visayas                    | 48   |
| Table A-1-8-4(6) | Average Annual Growth Rates of Population       |      |
|                  | Region VIII - Eastern Visayas                   | 49   |
| Table A-1-8-4(7) | Average Annual Growth Rates of Population       | •    |
|                  | Region IX - Western Mindanao                    | 50   |
| Table A-1-8-4(8) | Average Annual Growth Rates of Population       | ٠.   |
|                  | Region X - Northern Mindanao                    | 51   |
| Table A-1-8-4(9) | Average Annual Growth Rates of Population       |      |
|                  | Region XI - Sourthern Mindanao                  | 52   |
|                  |                                                 |      |
|                  |                                                 |      |
|                  |                                                 |      |