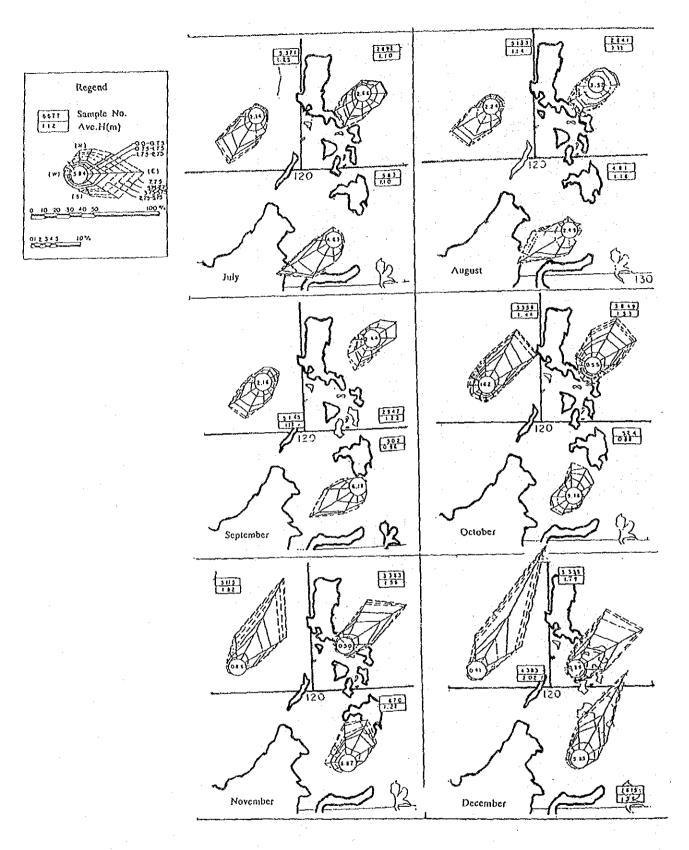

| Figure A-1-5-10  | Surface Air Flow in the Philippines 1951 - 1980 |      |
|------------------|-------------------------------------------------|------|
|                  | (September - December)                          | 13   |
| Figure A-1-5-11  | Frequency of Tropical Cyclone Passeage          |      |
| * TBW1 0 33 1 3  | (1948 – 1982)                                   | 14   |
| Figure A-1-5-12  | Direction of Main Flood Streem                  |      |
| inguio ii ( ) .~ | in the Philippines                              | 15   |
| Figure A-1-5-13  | Physiographic Province of the Philippines       |      |
| Figure A-1-5-14  | Distribution of Philippine Volcanoes            |      |
| Figure A-1-5-15  | Epicenters of Strong Earthquakes in the         | •    |
| righte w-(-)-()  | Philippines (1979 - 1990)                       | 18   |
| Note A-1-5-1     | Wave Climate in the Philippines                 |      |
| NOGE N-1-9-1     |                                                 | •    |
| hapter 7         |                                                 |      |
| Note A-1-7-1     | On-site Survey Form                             | 29   |
| NODE A-1-7-1     | On-prod Sarvoy 2022                             |      |
| Danish on O      |                                                 |      |
| Shapter 8        | Nationwide Population                           | 40   |
| Table A-1-8-1    | Population Projections: 1995 - 2010             |      |
| Table A-1-8-2    | Population: 1985 - 1990                         |      |
| Table A-1-8-3    | Average Annual Growth Rates of Population       | 40   |
| Table A-1-8-4(1) |                                                 | 1.1. |
|                  | Region III - Central Luzon Repulation           | 44   |
| Table A-1-8-4(2) | Average Annual Growth Rates of Population       | 15   |
|                  | Region IV - Southern Tagalog                    | 40   |
| Table A-1-8-4(3) | Average Annual Growth Rates of Population       | .,   |
|                  | Region V - Bicol                                | 46   |
| Table A-1-8-4(4) | Average Annual Growth Rates of Population       |      |
|                  | Region VI - Western Visayas                     | 47   |
| Table A-1-8-4(5) | Average Annual Growth Rates of Population       | •    |
|                  | Region VII - Central Visayas                    | 48   |
| Table A-1-8-4(6) | Average Annual Growth Rates of Population       |      |
|                  | Region VIII - Eastern Visayas                   | 49   |
| Table A-1-8-4(7) | Average Annual Growth Rates of Population       | •    |
|                  | Region IX - Western Mindanao                    | 50   |
| Table A-1-8-4(8) | Average Annual Growth Rates of Population       | ٠.   |
|                  | Region X - Northern Mindanao                    | 51   |
| Table A-1-8-4(9) | Average Annual Growth Rates of Population       |      |
|                  | Region XI - Sourthern Mindanao                  | 52   |
|                  |                                                 |      |
|                  |                                                 |      |
|                  |                                                 |      |