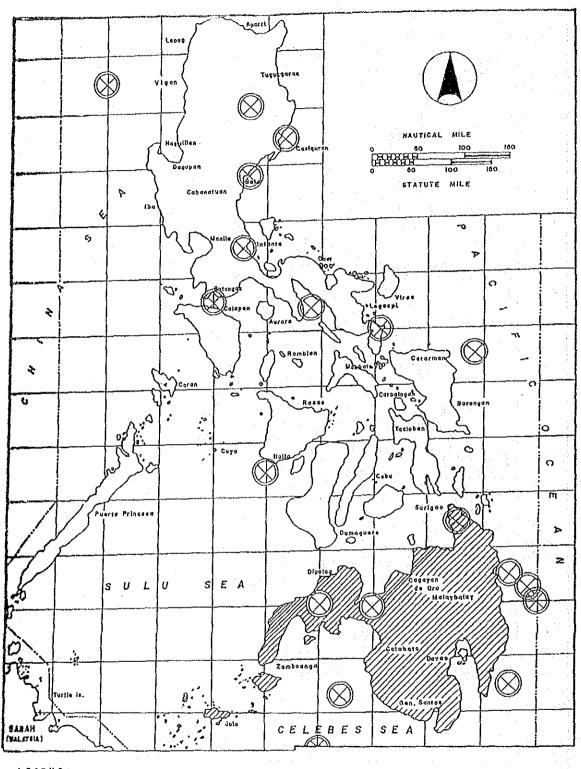

| Figure A-1-5-10  | Surface Air Flow in the Philippines 1951 - 1980 |      |
|------------------|-------------------------------------------------|------|
|                  | (September - December)                          | 13   |
| Figure A-1-5-11  | Frequency of Tropical Cyclone Passeage          |      |
| * TBW1 0 33 1 3  | (1948 – 1982)                                   | 14   |
| Figure A-1-5-12  | Direction of Main Flood Streem                  |      |
| inguio ii ( ) .~ | in the Philippines                              | 15   |
| Figure A-1-5-13  | Physiographic Province of the Philippines       |      |
| Figure A-1-5-14  | Distribution of Philippine Volcanoes            |      |
| Figure A-1-5-15  | Epicenters of Strong Earthquakes in the         | •    |
| righte w-(-)-()  | Philippines (1979 - 1990)                       | 18   |
| Note A-1-5-1     | Wave Climate in the Philippines                 |      |
| NOGE N-1-9-1     |                                                 | •    |
| hapter 7         |                                                 |      |
| Note A-1-7-1     | On-site Survey Form                             | 29   |
| NODE A-1-7-1     | On-prod Sarvoy 2022                             |      |
| Danish on O      |                                                 |      |
| Shapter 8        | Nationwide Population                           | 40   |
| Table A-1-8-1    | Population Projections: 1995 - 2010             |      |
| Table A-1-8-2    | Population: 1985 - 1990                         |      |
| Table A-1-8-3    | Average Annual Growth Rates of Population       | 40   |
| Table A-1-8-4(1) |                                                 | 1.1. |
|                  | Region III - Central Luzon Repulation           | 44   |
| Table A-1-8-4(2) | Average Annual Growth Rates of Population       | 15   |
|                  | Region IV - Southern Tagalog                    | 40   |
| Table A-1-8-4(3) | Average Annual Growth Rates of Population       | .,   |
|                  | Region V - Bicol                                | 46   |
| Table A-1-8-4(4) | Average Annual Growth Rates of Population       |      |
|                  | Region VI - Western Visayas                     | 47   |
| Table A-1-8-4(5) | Average Annual Growth Rates of Population       | •    |
|                  | Region VII - Central Visayas                    | 48   |
| Table A-1-8-4(6) | Average Annual Growth Rates of Population       |      |
|                  | Region VIII - Eastern Visayas                   | 49   |
| Table A-1-8-4(7) | Average Annual Growth Rates of Population       | •    |
|                  | Region IX - Western Mindanao                    | 50   |
| Table A-1-8-4(8) | Average Annual Growth Rates of Population       | ٠.   |
|                  | Region X - Northern Mindanao                    | 51   |
| Table A-1-8-4(9) | Average Annual Growth Rates of Population       |      |
|                  | Region XI - Sourthern Mindanao                  | 52   |
|                  |                                                 |      |
|                  |                                                 |      |
|                  |                                                 |      |