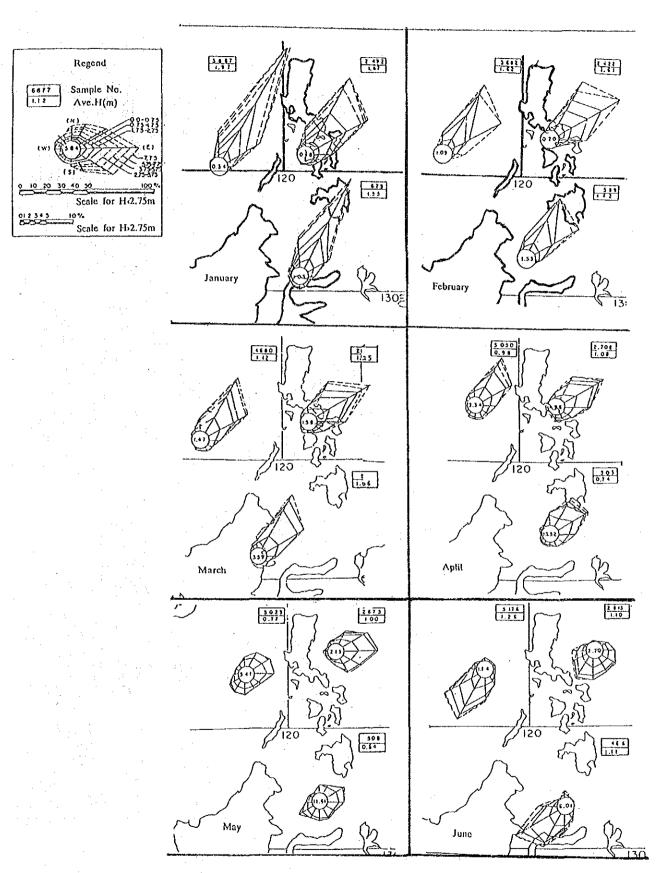

| Figure A-1-5-10  | Surface Air Flow in the Philippines 1951 - 1980 |      |
|------------------|-------------------------------------------------|------|
|                  | (September - December)                          | 13   |
| Figure A-1-5-11  | Frequency of Tropical Cyclone Passeage          |      |
| * TBW1 0 33 1 3  | (1948 – 1982)                                   | 14   |
| Figure A-1-5-12  | Direction of Main Flood Streem                  |      |
| inguio ii ( ) .~ | in the Philippines                              | 15   |
| Figure A-1-5-13  | Physiographic Province of the Philippines       |      |
| Figure A-1-5-14  | Distribution of Philippine Volcanoes            |      |
| Figure A-1-5-15  | Epicenters of Strong Earthquakes in the         | •    |
| righte w-(-)-()  | Philippines (1979 - 1990)                       | 18   |
| Note A-1-5-1     | Wave Climate in the Philippines                 |      |
| NOGE N-1-9-1     |                                                 | •    |
| hapter 7         |                                                 |      |
| Note A-1-7-1     | On-site Survey Form                             | 29   |
| NODE A-1-7-1     | On-prod Sarvoy 2022                             |      |
| Danish on O      |                                                 |      |
| Shapter 8        | Nationwide Population                           | 40   |
| Table A-1-8-1    | Population Projections: 1995 - 2010             |      |
| Table A-1-8-2    | Population: 1985 - 1990                         |      |
| Table A-1-8-3    | Average Annual Growth Rates of Population       | 40   |
| Table A-1-8-4(1) |                                                 | 1.1. |
|                  | Region III - Central Luzon Repulation           | 44   |
| Table A-1-8-4(2) | Average Annual Growth Rates of Population       | 15   |
|                  | Region IV - Southern Tagalog                    | 40   |
| Table A-1-8-4(3) | Average Annual Growth Rates of Population       | .,   |
|                  | Region V - Bicol                                | 46   |
| Table A-1-8-4(4) | Average Annual Growth Rates of Population       |      |
|                  | Region VI - Western Visayas                     | 47   |
| Table A-1-8-4(5) | Average Annual Growth Rates of Population       | •    |
|                  | Region VII - Central Visayas                    | 48   |
| Table A-1-8-4(6) | Average Annual Growth Rates of Population       |      |
|                  | Region VIII - Eastern Visayas                   | 49   |
| Table A-1-8-4(7) | Average Annual Growth Rates of Population       | •    |
|                  | Region IX - Western Mindanao                    | 50   |
| Table A-1-8-4(8) | Average Annual Growth Rates of Population       | ٠.   |
|                  | Region X - Northern Mindanao                    | 51   |
| Table A-1-8-4(9) | Average Annual Growth Rates of Population       |      |
|                  | Region XI - Sourthern Mindanao                  | 52   |
|                  |                                                 |      |
|                  |                                                 |      |
|                  |                                                 |      |