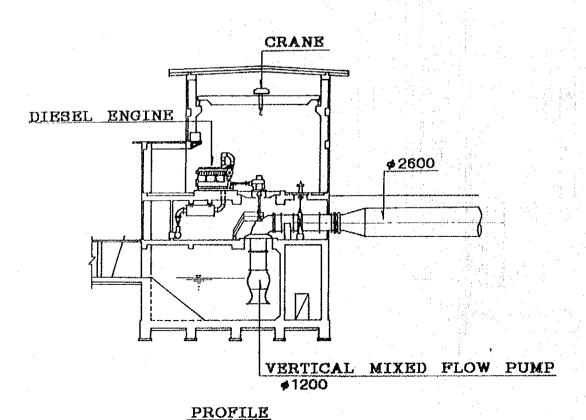

heck for canal            |                  |
| Main canal                 | 1 person/ 5 Km   |
| Secondary canal            | 1 person/ 6 Km   |
| Drainage canal             | 1 person/10 Km   |
| Check for structure        | •                |
| Main canal                 | 1 person/40 nos. |
| Secondary canal            | 1 person/60 nos. |
| Check for inspection road  |                  |
| Main                       | 1 person/18 Km   |
| Secondary canal            | 1 person/15 Km   |
| Drainage                   | 1 person/15 Km   |
|                            |                  |

These standard are based on the density of the 0 & M personnel in the Section Public Works Office in Jawa.

Fig. 2.1 LOCATION OF INTAKES FOR ALTERNATIVE PLANNING





Fig. 2.3 LAYOUT OF PUMP STATION









# ANNEX F

COST ESTIMATES

## ANNEX F COST ESTIMATE

# Table of Contents

| .1. ( | enera  | 11                                                          | . F- : |
|-------|--------|-------------------------------------------------------------|--------|
| 2. E  | Basic  | Prices and Unit Prices                                      | . F- 1 |
| 3. 0  | Cost E | Stimate                                                     | F- 1   |
|       |        |                                                             |        |
|       |        |                                                             |        |
|       |        |                                                             |        |
|       |        |                                                             |        |