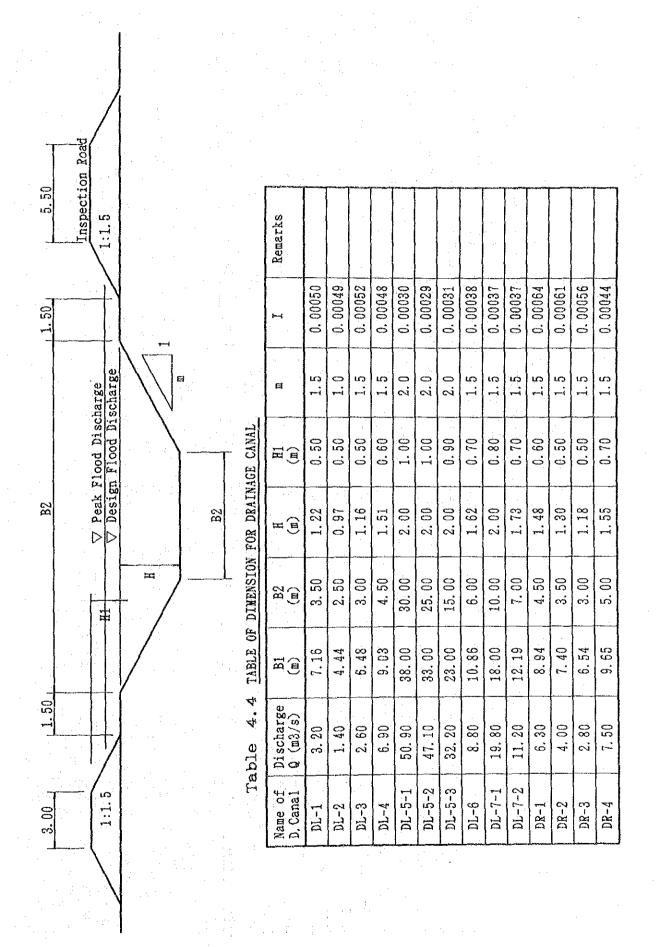

| 1,672      | 0     | 0                   | 2                     | 0             | 1      | 0            | 0      |
| RSC2           | 907        | 1.    | 0                   | 1                     | 0             | 0      | 0            | 0      |
| RSC3           | 2,083      | 1     | 1                   | 2                     | 0             | 0      | 0            | 0      |
| RSC4           | 500        | 0     | 0                   | 1                     | o             | 0      | 0            | 0      |
| Sub<br>total   | 5,162      | 2     | 1                   | 6                     | 0             | 1      | 0            | 0      |
| Total          | 77,583     | 37    | 51                  | 66                    | 14            | 13     | 14           | 1      |



Table 4.5 CALCULATION OF DRAINAGE CANAL SLOPE GRADIENT

UNLINED CANAL

| 1/7 1 4/1                                     |          |             | 0.00050      |              |                                              |                                                              |                                                                              |                                                                                              |                                                              |                                                                      | તાં એ ને એ જે જે જે જે એ જે                                                                 | તાં તો નાં તો તાં તાં તાં તાં તાં નાં                                                       | น ณ ค่ ณ ค่ ค่ ค