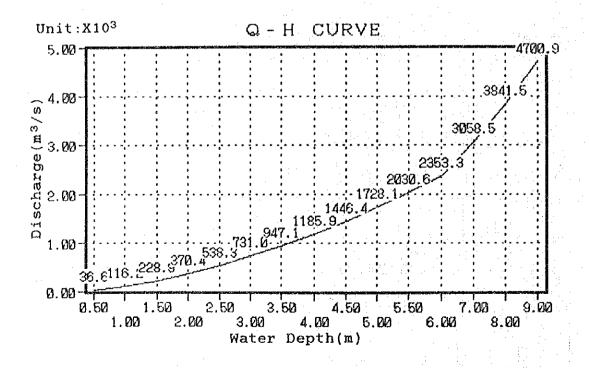

| 1.751  | 538.3    |
| 3.00 | 372.000  | 131.416 | 2.831 | 2.001 | 1.965  | 731.0    |
| 3.50 | 437.500  | 133.652 | 3.273 | 2.205 | 2.165  | 947.1    |
| 4.00 | 504.000  | 135.889 | 3.709 | 2.396 | 2.353  | 1185.9   |
| 4.50 | 571.500  | 138.125 | 4.138 | 2.577 | 2.531  | 1446.4   |
| 5.00 | 640.000  | 140.361 | 4.560 | 2.750 | 2.700  | 1728.1   |
| 5.50 | 709.500  | 142.597 | 4.976 | 2.914 | 2.862  | 2030.6   |
| 5.77 | 747.446  | 143.804 | 5.198 | 3.001 | 2.947  | 2202.4 * |
| 6.00 | 780.000  | 144.833 | 5.386 | 3.072 | 3.017  | 2353.3   |
| 7.00 | 924.000  | 149.305 | 6.189 | 3.371 | 3.310  | 3058.5   |
| 8.00 | 1072.000 | 153.777 | 6.971 | 3.649 | 3.583  | 3841.5   |
| 9.00 | 1224.000 | 158.249 | 7.735 | 3.911 | 3.841  | 4700.9   |

Note: \* means the case of 1/100 flood discharge



Q-H CURVE OF COUPURE SECTION

Table 4.2 CALCULATION OF CANAL SLOPE GRADIENT UNLINED CANAL

|           |                                       |          |          |           | :         |           |          |          |         |          |          |          |          |          |          |          |          |          |          |            |            |            |           |            |            |           |          |         |  |
|-----------|---------------------------------------|----------|----------|-----------|-----------|-----------|----------|----------|---------|----------|----------|----------|----------|----------|----------|----------|----------|----------|----------|------------|------------|------------|-----------|------------|------------|----------