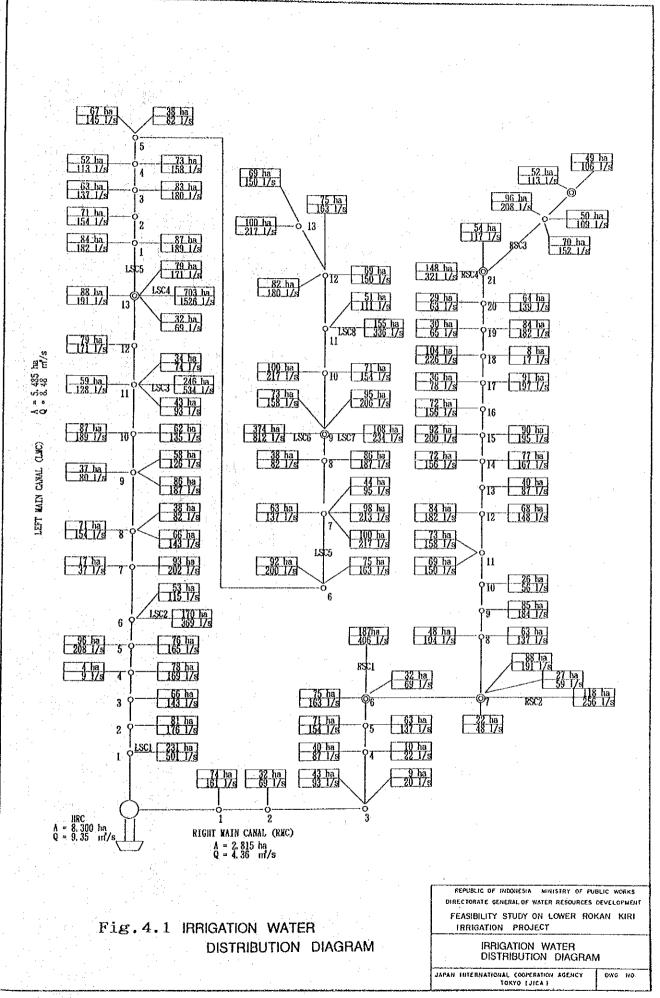

ck for canal            |                  |
| Main canal                 | 1 person/ 5 Km   |
| Secondary canal            | 1 person/ 6 Km   |
| Drainage canal             | 1 person/10 Km   |
| Check for structure        | •                |
| Main canal                 | 1 person/40 nos. |
| Secondary canal            | 1 person/60 nos. |
| Check for inspection road  |                  |
| Main                       | 1 person/18 Km   |
| Secondary canal            | 1 person/15 Km   |
| Drainage                   | 1 person/15 Km   |
|                            |                  |

These standard are based on the density of the 0 & M personnel in the Section Public Works Office in Jawa.

Fig. 2.1 LOCATION OF INTAKES FOR ALTERNATIVE PLANNING





Fig. 2.3 LAYOUT OF PUMP STATION









# ANNEX F

COST ESTIMATES

## ANNEX F COST ESTIMATE

# Table of Contents

| .1. ( | enera  | 11                                                          | . F- : |
|-------|--------|-------------------------------------------------------------|--------|
| 2. E  | Basic  | Prices and Unit Prices                                      | . F- 1 |
| 3. 0  | Cost E | Stimate                                                     | F- 1   |
|       |        |                                                             |        |
|       |        |                                                             |        |
|       |        |                                                             |        |
|       |        |                                                             |        |
|