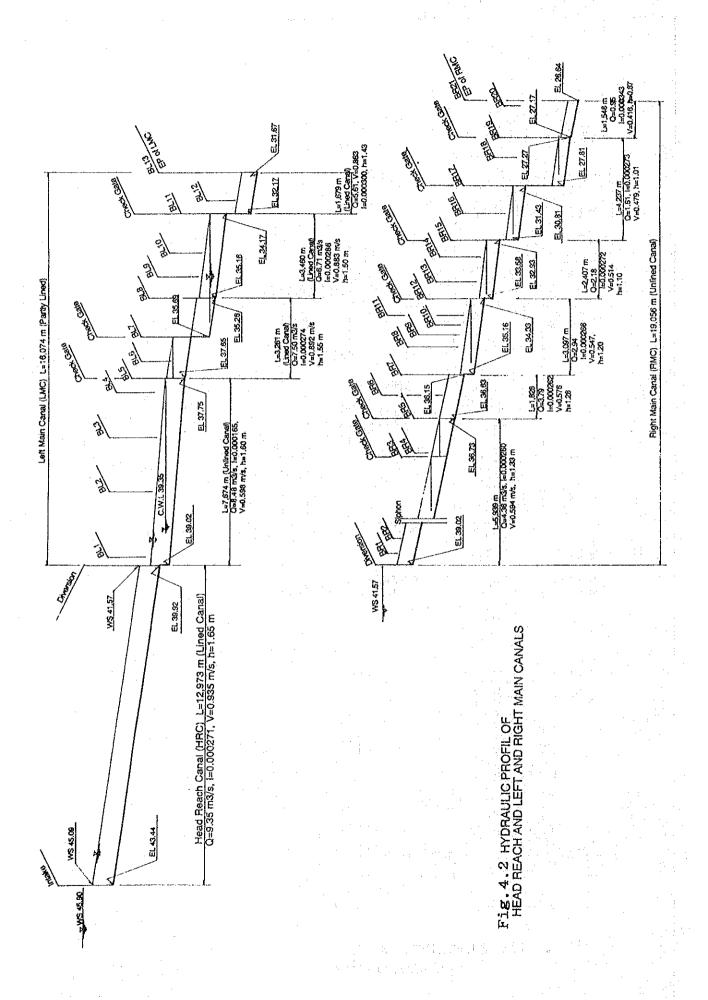

for canal            |                  |
| Main canal                 | 1 person/ 5 Km   |
| Secondary canal            | 1 person/ 6 Km   |
| Drainage canal             | 1 person/10 Km   |
| Check for structure        | •                |
| Main canal                 | 1 person/40 nos. |
| Secondary canal            | 1 person/60 nos. |
| Check for inspection road  |                  |
| Main                       | 1 person/18 Km   |
| Secondary canal            | 1 person/15 Km   |
| Drainage                   | 1 person/15 Km   |
|                            |                  |

These standard are based on the density of the 0 & M personnel in the Section Public Works Office in Jawa.

Fig. 2.1 LOCATION OF INTAKES FOR ALTERNATIVE PLANNING





Fig. 2.3 LAYOUT OF PUMP STATION









# ANNEX F

COST ESTIMATES

## ANNEX F COST ESTIMATE

# Table of Contents

| .1. ( | enera  | 11                                                          | . F- : |
|-------|--------|-------------------------------------------------------------|--------|
| 2. E  | Basic  | Prices and Unit Prices                                      | . F- 1 |
| 3. 0  | Cost E | Stimate                                                     | F- 1   |
|       |        |                                                             |        |
|       |        |                                                             |        |
|       |        |                                                             |        |
|       |        |                                                             |        |
|