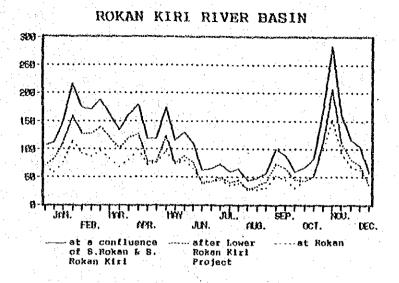

## RIVER DISCHARGE IN WATER BALANCE CALCULATION (BASE YEAR 1984, Unit in m3/s)

#### LUBUK RIVER BASIN

Fig. 6.2.2 River Discharge in Water Balance Calculation (Base Year 1984)

Photo. 1 Color Composite Image by Remote Sensing (1989/90)

Color Composite Image by Remote Sensing (1985)

Photo. 2