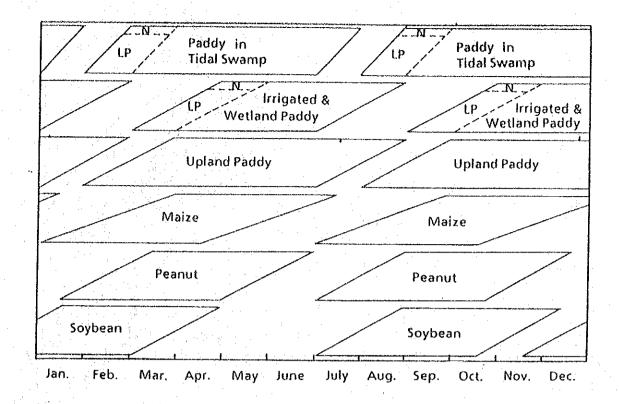

Fig. 3.3.2 Present Cropping Pattern

Fig. 3.3.3 Location of Existing Irrigation Schemes

Fig. 4.1.1 Planning Cropping Pattern