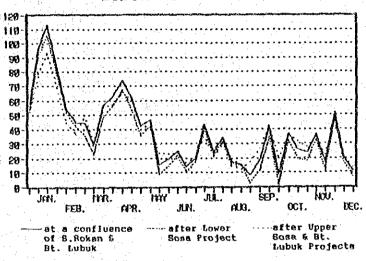

#### LUBUK RIVER BASIN

Fig. 6.2.2 River Discharge in Water Balance Calculation (Base Year 1984)

Photo. 1 Color Composite Image by Remote Sensing (1989/90)

Color Composite Image by Remote Sensing (1985)

Photo. 2