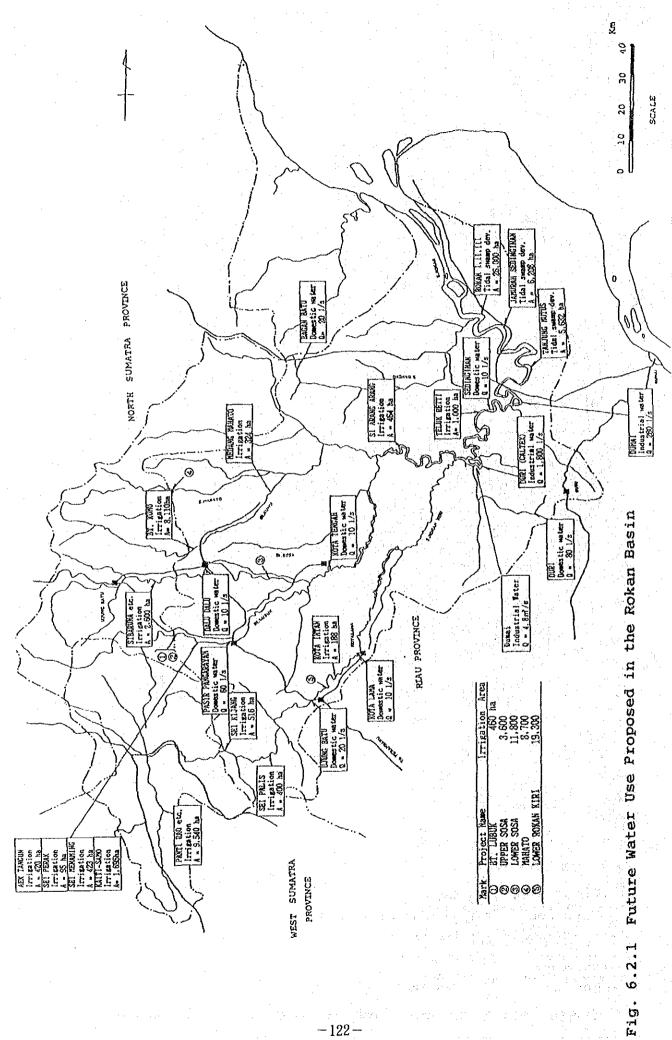

Fig. 3.3.2 Present Cropping Pattern

Fig. 3.3.3 Location of Existing Irrigation Schemes

Fig. 4.1.1 Planning Cropping Pattern