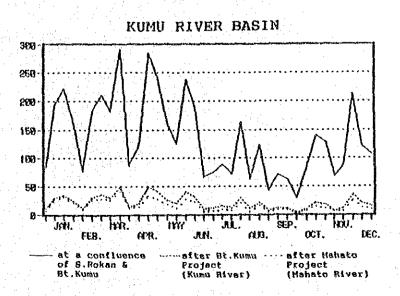

#### LUBUK RIVER BASIN

Fig. 6.2.2 River Discharge in Water Balance Calculation (Base Year 1984)

Photo. 1 Color Composite Image by Remote Sensing (1989/90)

Color Composite Image by Remote Sensing (1985)

Photo. 2