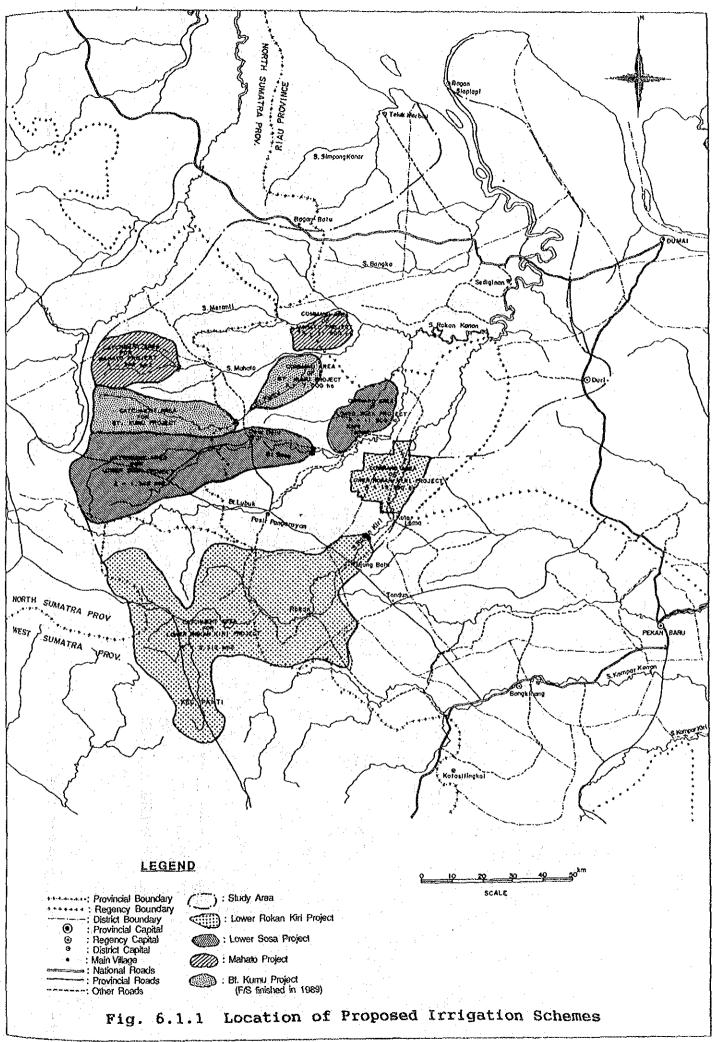

Fig. 3.3.2 Present Cropping Pattern

Fig. 3.3.3 Location of Existing Irrigation Schemes

Fig. 4.1.1 Planning Cropping Pattern